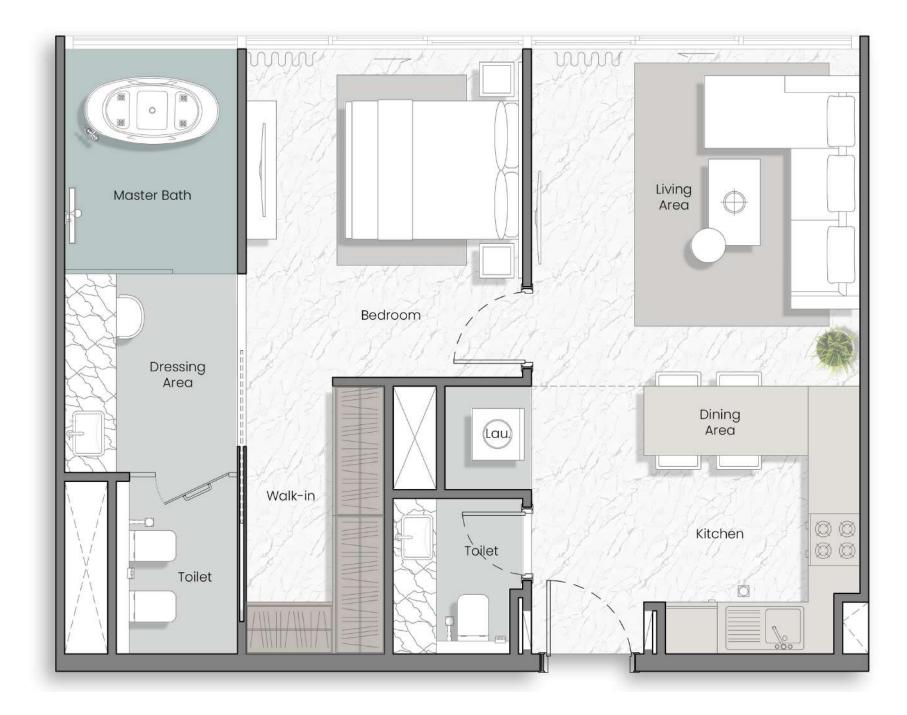

One Bedroom Type 7 (6th Floor)

Two Bedroom Type 1 (1ST-5TH & 7TH-9TH Floor)

Marta Bay AL Marjan Island | RAK

Marta Bay AL Marjan Island | RAK

Two Bedroom Type 3 (6th - 10th Floor)

Marta Bay AL Marjan Island | RAK