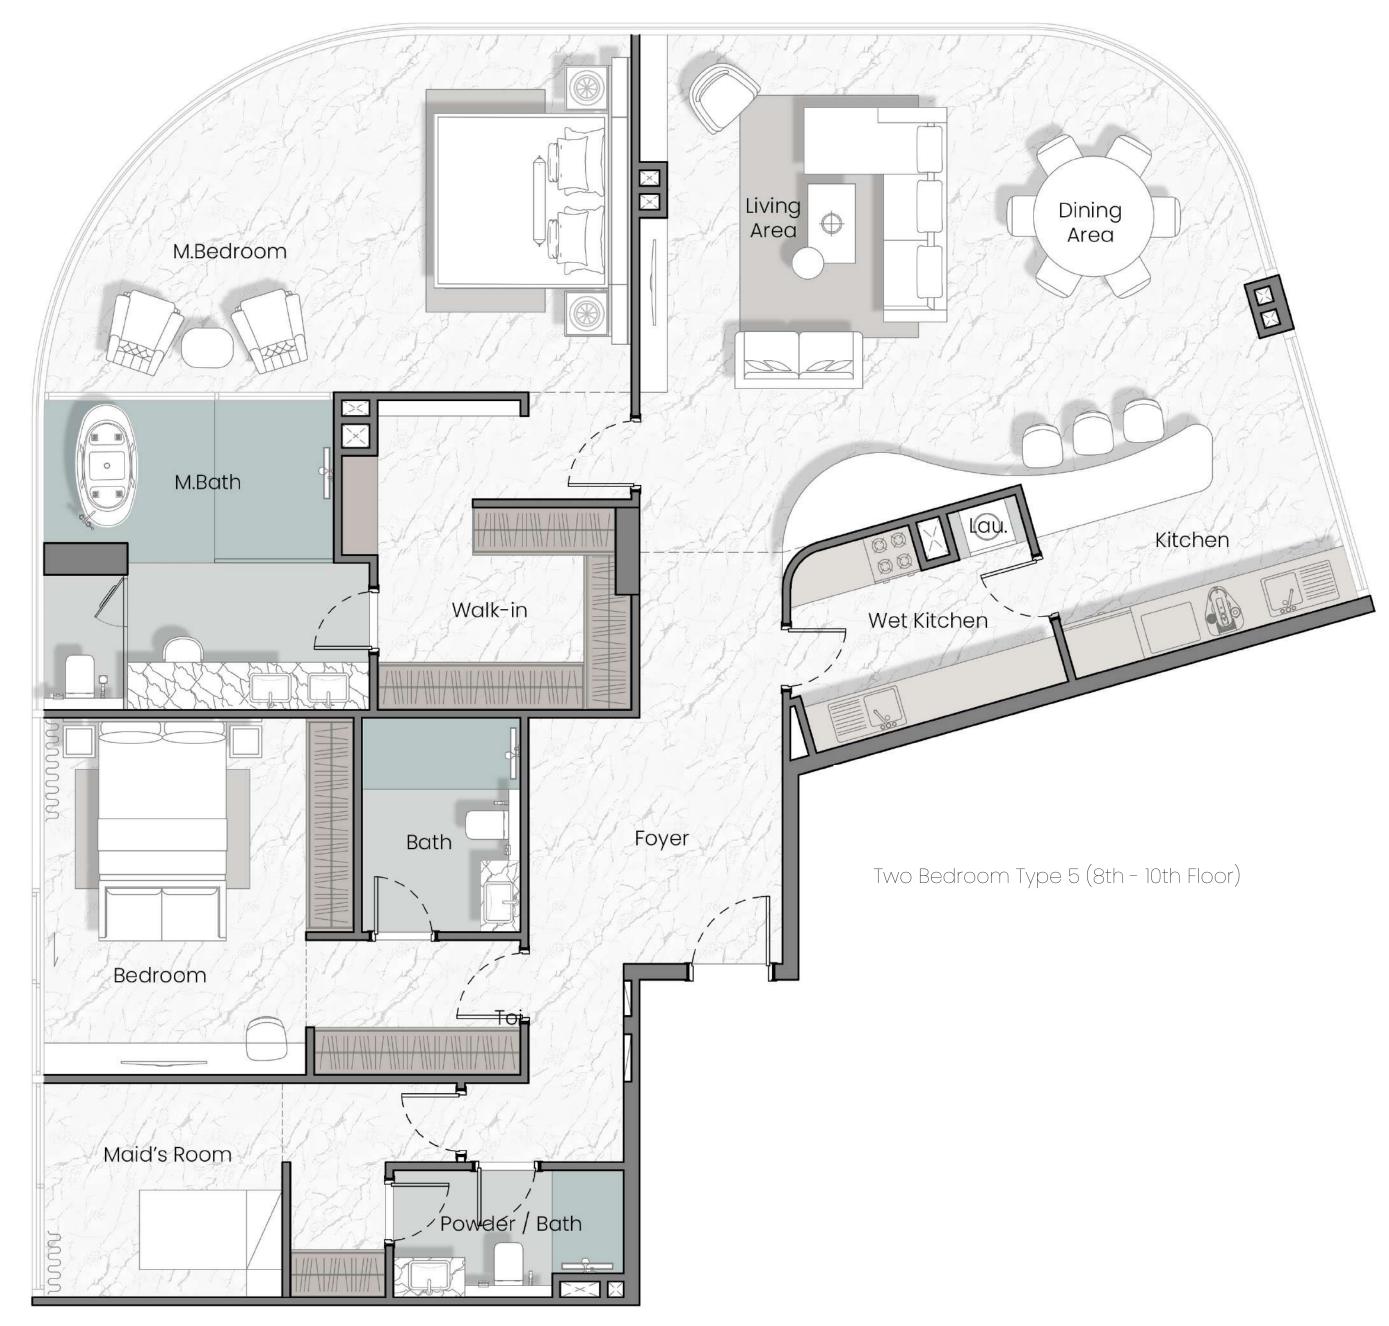

Two Bedroom Type 4 ( 7th Floor)

Marta Bay AL Marjan Island | RAK

Marta Bay AL Marjan Island | RAK

AL Marjan Island | RAK

DEVELOPMENT