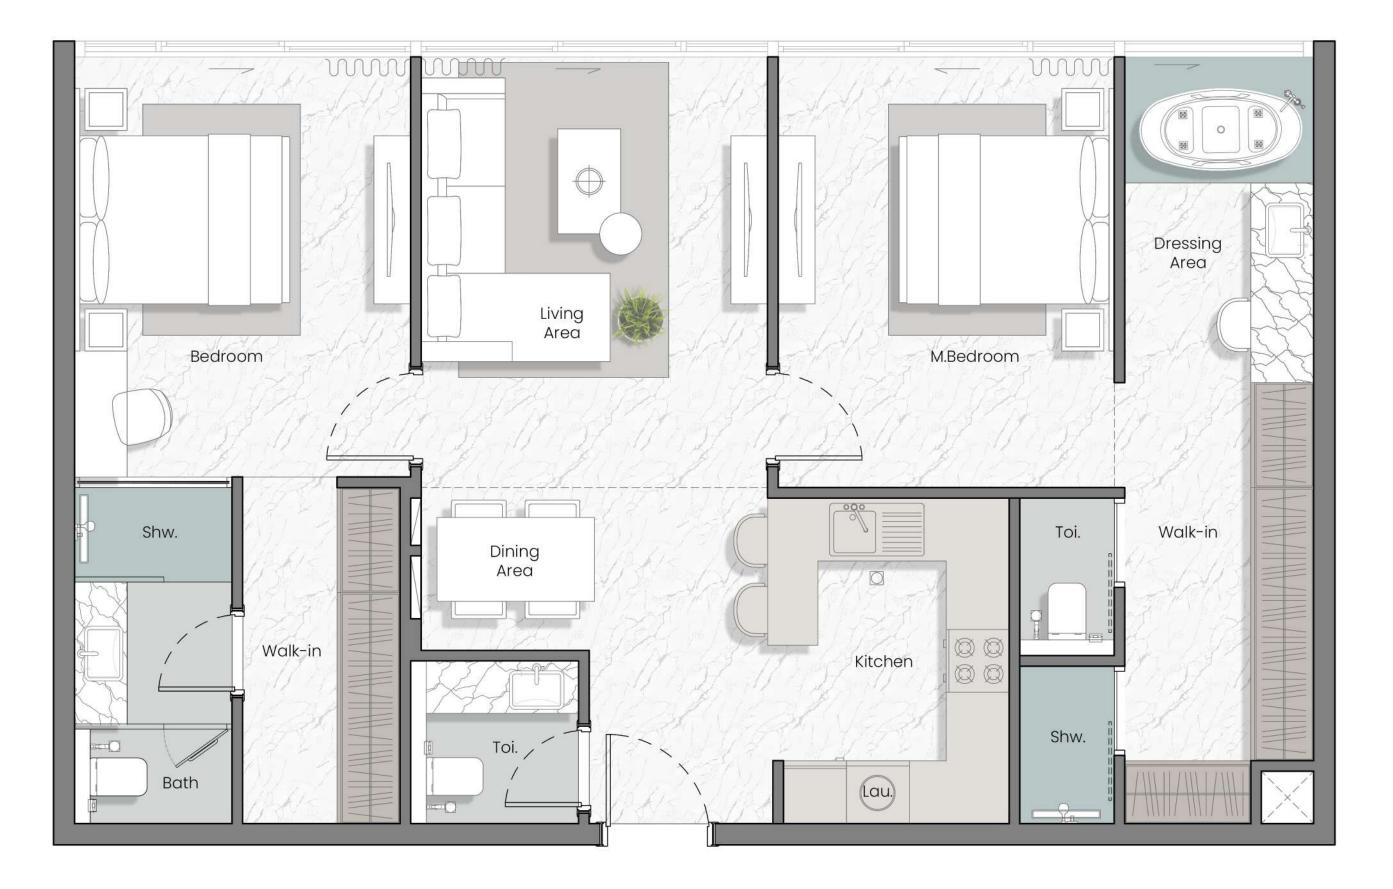

One Bedroom Type 7 (6th Floor)

Two Bedroom Type 1 (1ST-5TH & 7TH-9TH Floor)

Marta Bay AL Marjan Island | RAK

Marta Bay AL Marjan Island | RAK

Two Bedroom Type 3 (6th - 10th Floor)

Marta Bay AL Marjan Island | RAK