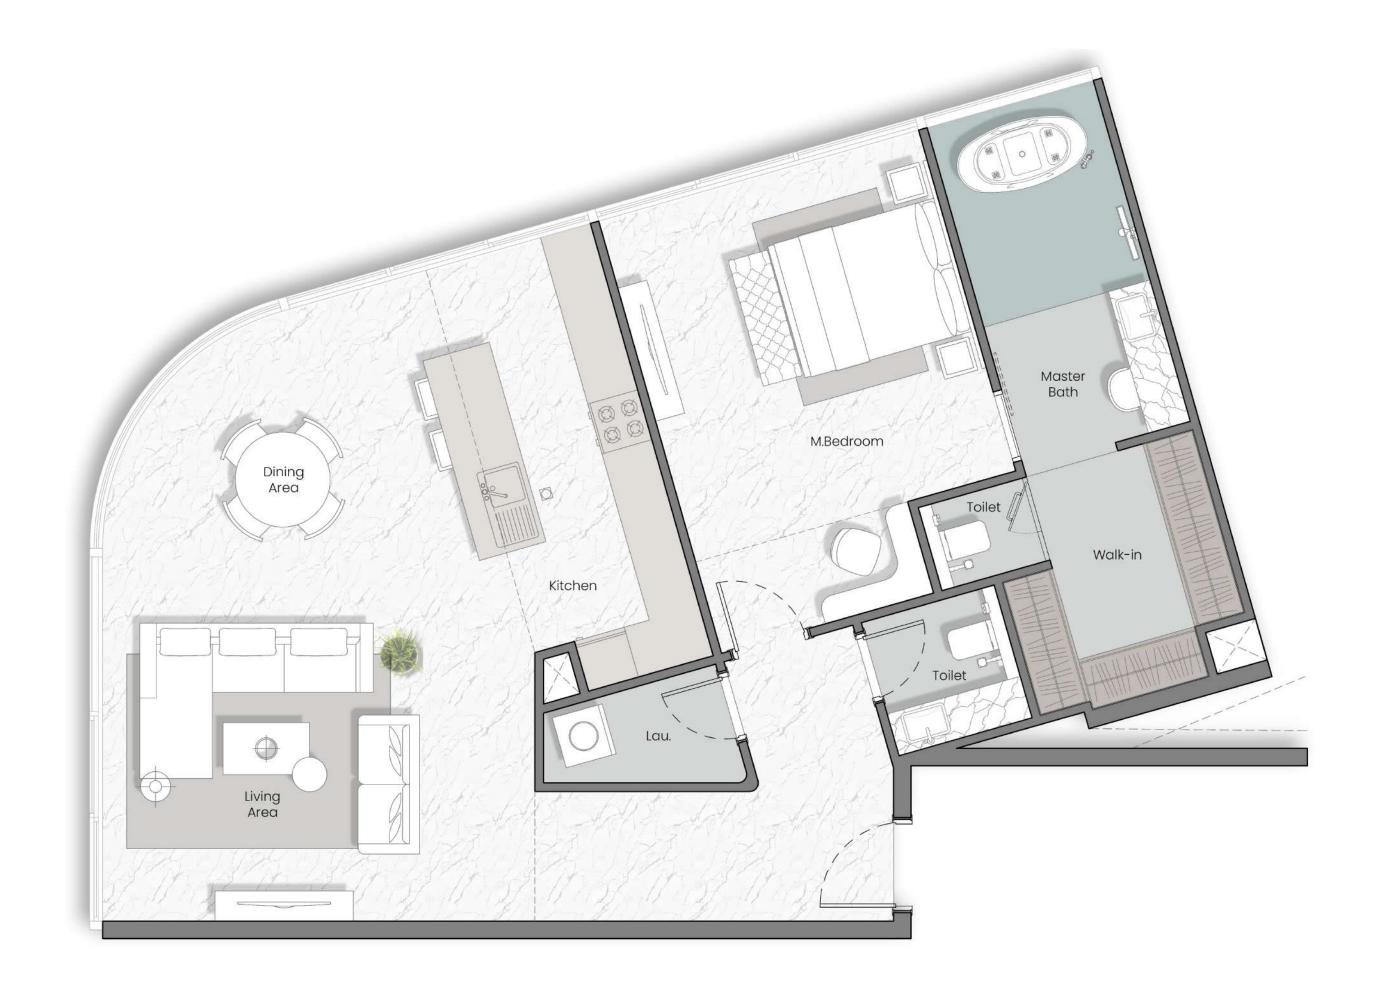

Two Bedroom Type 4 ( 7th Floor)

Marta Bay AL Marjan Island | RAK

Marta Bay AL Marjan Island | RAK

AL Marjan Island | RAK

DEVELOPMENT