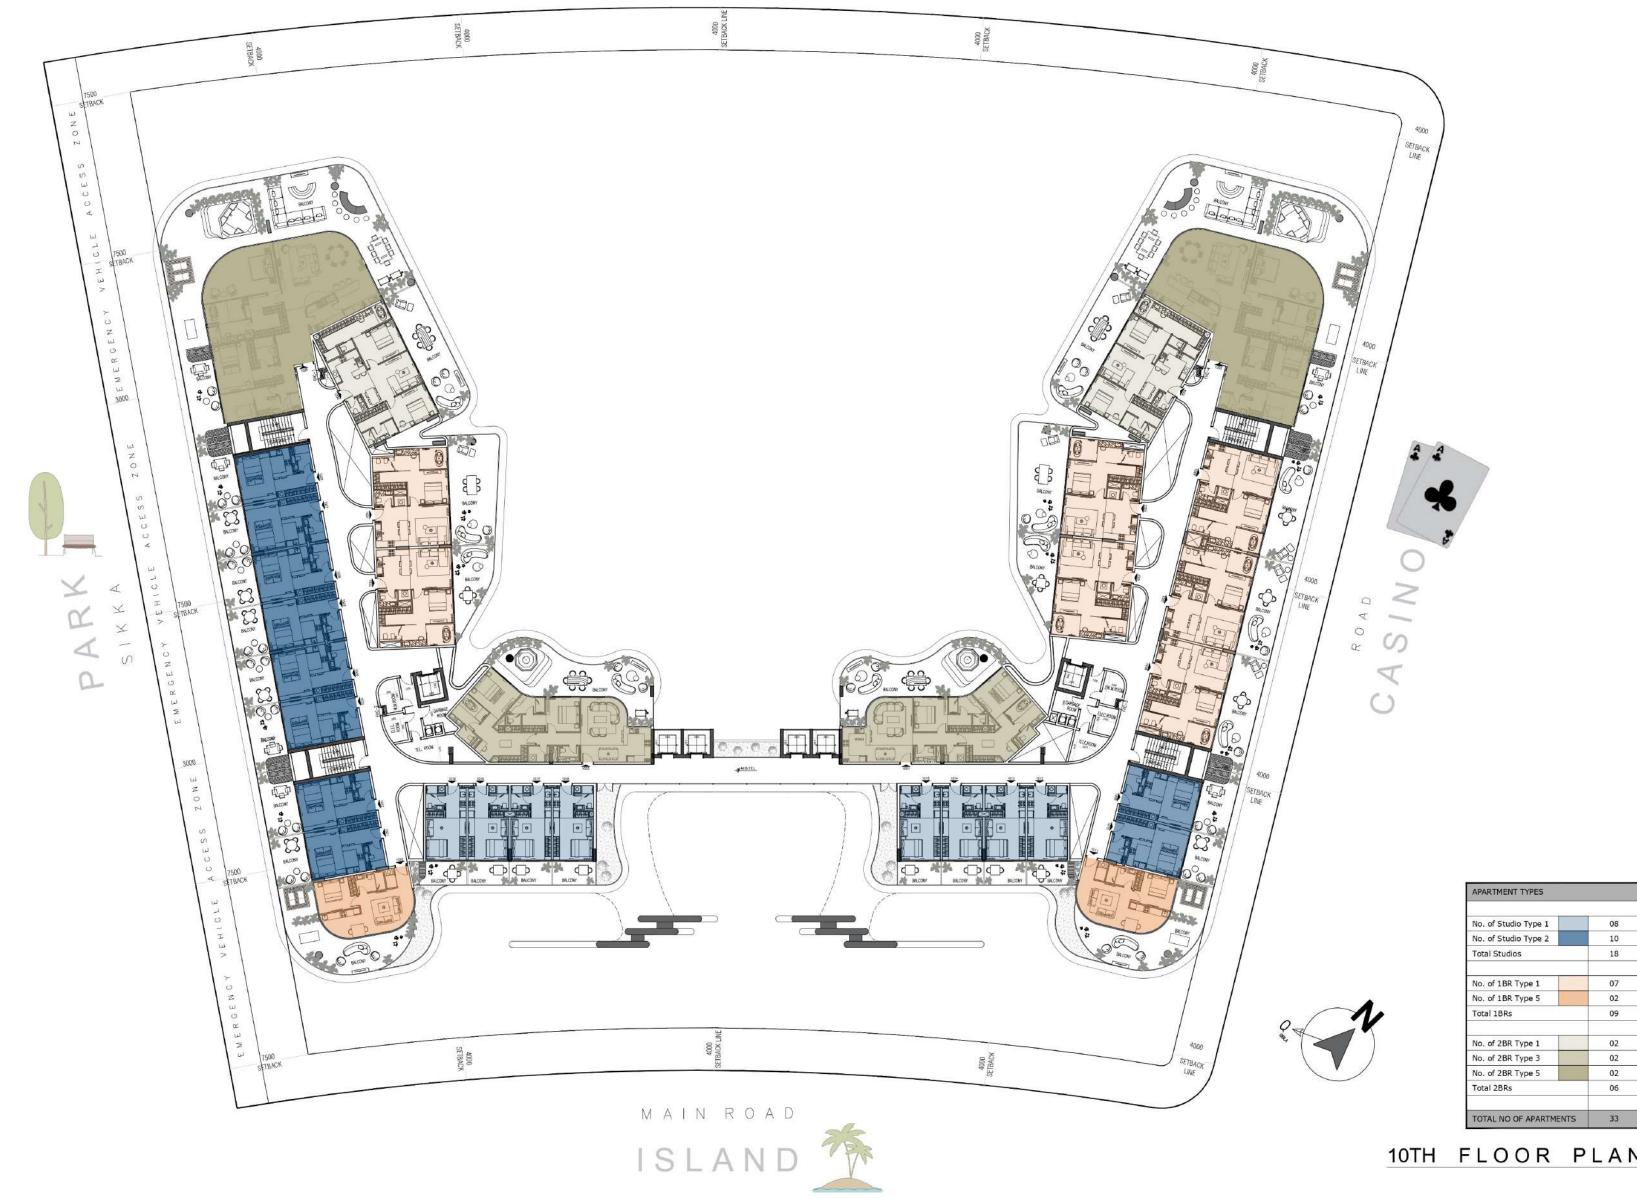

3 |
|------------------------|----|
| Total 2BRs             | 06 |
| No. of 2BR Type 5      | 02 |
| No. of 2BR Type 3      | 02 |
| No. of 2BR Type 1      | 02 |
| Total 1BRs             | 09 |
| No. of 1BR Type 4      | 02 |
| No. of 1BR Type 1      | 07 |
| Total Studios          | 18 |
| No. of Studio Type 2   | 10 |
| No. of Studio Type 1   | 08 |

8TH FLOOR PLAN





Marta Bay AL Marjan Island | RAK



| No. of Studio Type 1   | 08 |
|------------------------|----|
| No. of Studio Type 2   | 10 |
| Total Studios          | 18 |
| No. of 1BR Type 1      | 07 |
| No. of 1BR Type 4      | 02 |
| Total 1BRs             | 09 |
| No. of 2BR Type 1      | 02 |
| No. of 2BR Type 3      | 02 |
| No. of 2BR Type 5      | 02 |
| Total 2BRs             | 06 |
| TOTAL NO OF APARTMENTS | 33 |





Marta Bay AL Marjan Island | RAK



10TH FLOOR PLAN

02





### ROOF PLAN













Marta Bay AL Marjan Island | RAK

# Units





## Studio Units





Studio - Type I ( 1ST - 10Th Floor )

Marta Bay AL Marjan Island | RAK



Studio - Type 2 ( IST - 10Th Floor )



Studio - Type 3 ( 1ST - 7Th Floor )







One Bedroom Type 1 (1st to 10th Floor)





One Bedroom Type 2 (1st to 5th Floor)







One Bedroom Type 3 (7th Floor)

Marta Bay AL Marjan Island | RAK







One Bedroom Type 4 (8th & 9th Floor)

Marta Bay AL Marjan Island | RAK



One Bedroom Type 5 (10th Floor)







One Bedroom Type 6 (1st to 7th Floor)

Marta Bay AL Marjan Island | RAK



One Bedroom Type 7 (6th Floor)







Two Bedroom Type 1 (1ST-5TH & 7TH-9TH Floor)

Marta Bay AL Marjan Island | RAK







Marta Bay AL