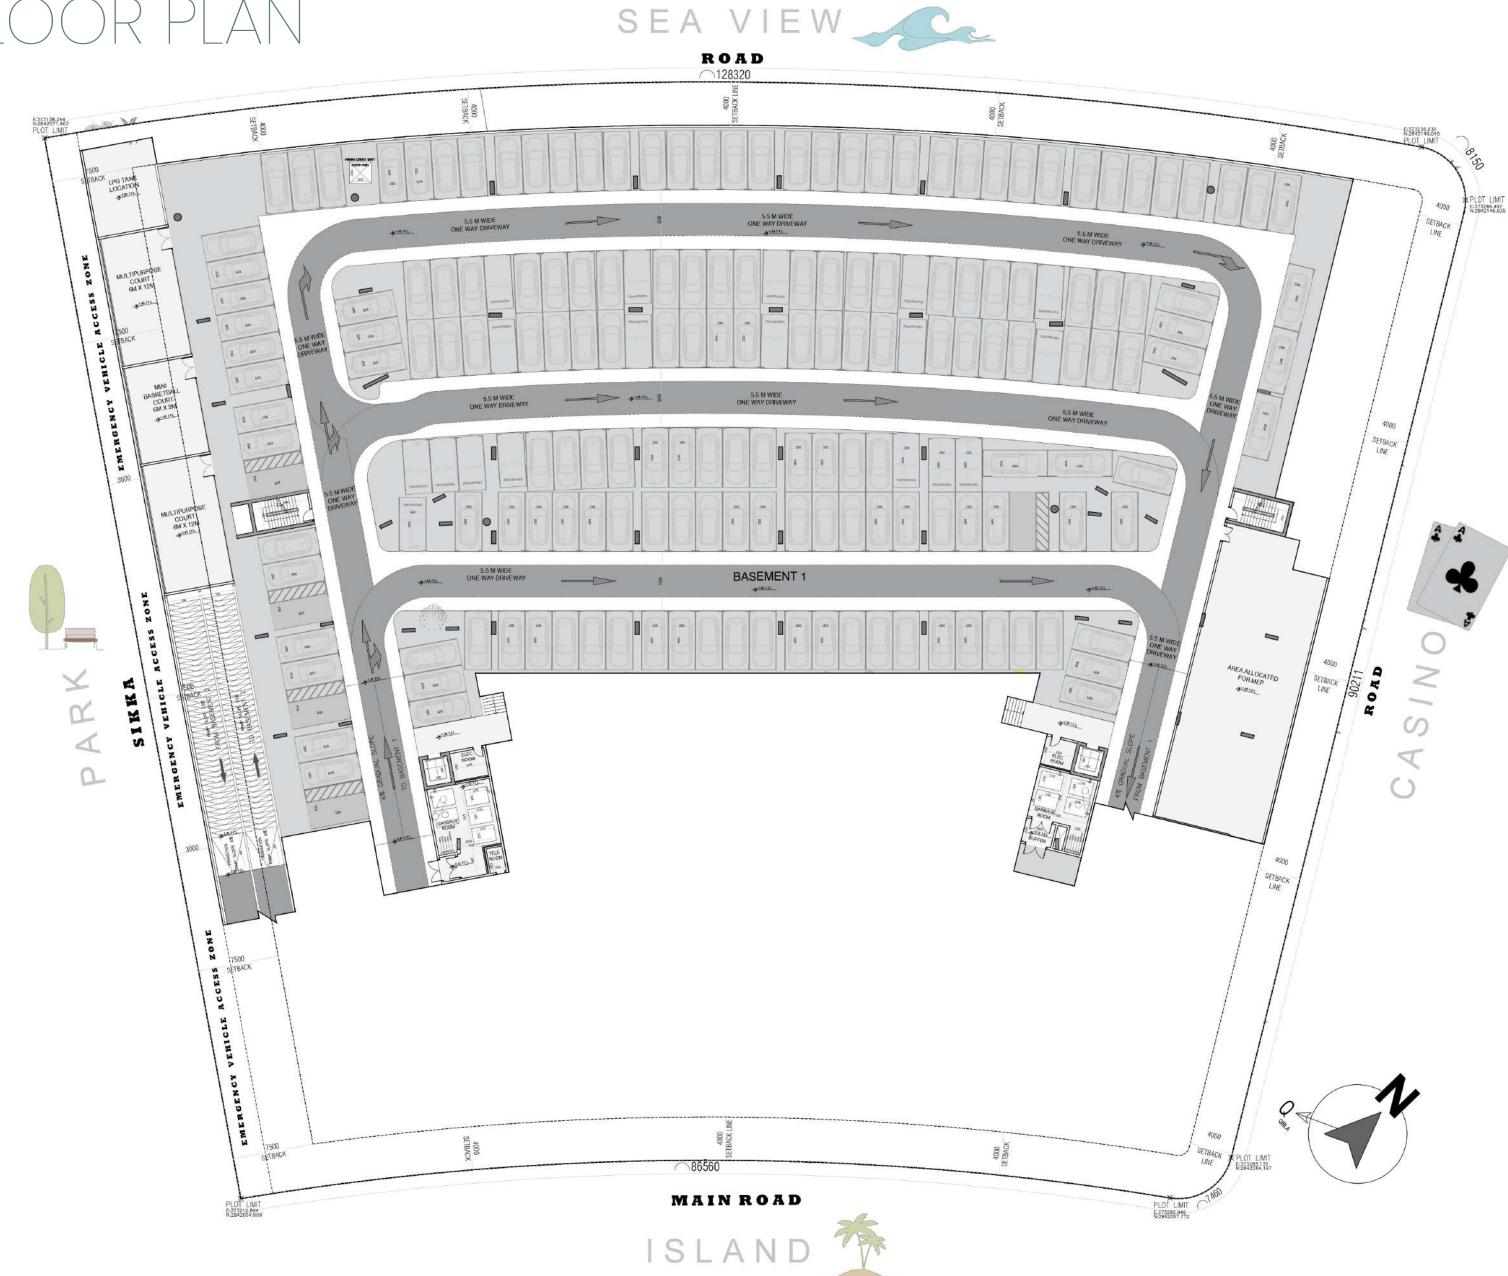

AL Marjan Island | RAK

DEVELOPMENT



Marta By AL Marjan Island | RAK

# Floor Plons





# BASEMENT 2 FLOOR PLAN



Marta Bay AL Marjan Island | RAK





# BASEMENT 1 FLOOR PLAN



Marta Bay AL Marjan Island | RAK



# GROUND FLOOR PLAN

00.05 



Marta Bay AL Marjan Island | RAK









# MEZZANINE FLOOR PLAN













### IST Floor Plan



Marta Bay AL Marjan Island | RAK







### 2ND Floor Plan



Marta Bay AL Marjan Island | RAK





20

16



#### 3RD Floor Plan



Marta Bay AL Marjan Island | RAK



FEDERAL ENGINEERING CONSULTANTS

20

16















Marta Bay AL Marjan Island | RAK





02

04





Marta Bay AL Marjan Island | RAK



6TH FLOOR PLAN

02





Marta Bay AL Marjan Island | RAK



| AD | A   |
|----|-----|
| JD | TPA |
|    |     |

7TH FLOOR PLAN

02







Marta Bay AL Marjan Island | RAK

| TOTAL NO OF APARTMENTS | 33 |
|------------------------|----|
| Total 2BRs             | 06 |
| No. of 2BR Type 5      | 02 |
| No. of 2BR Type 3