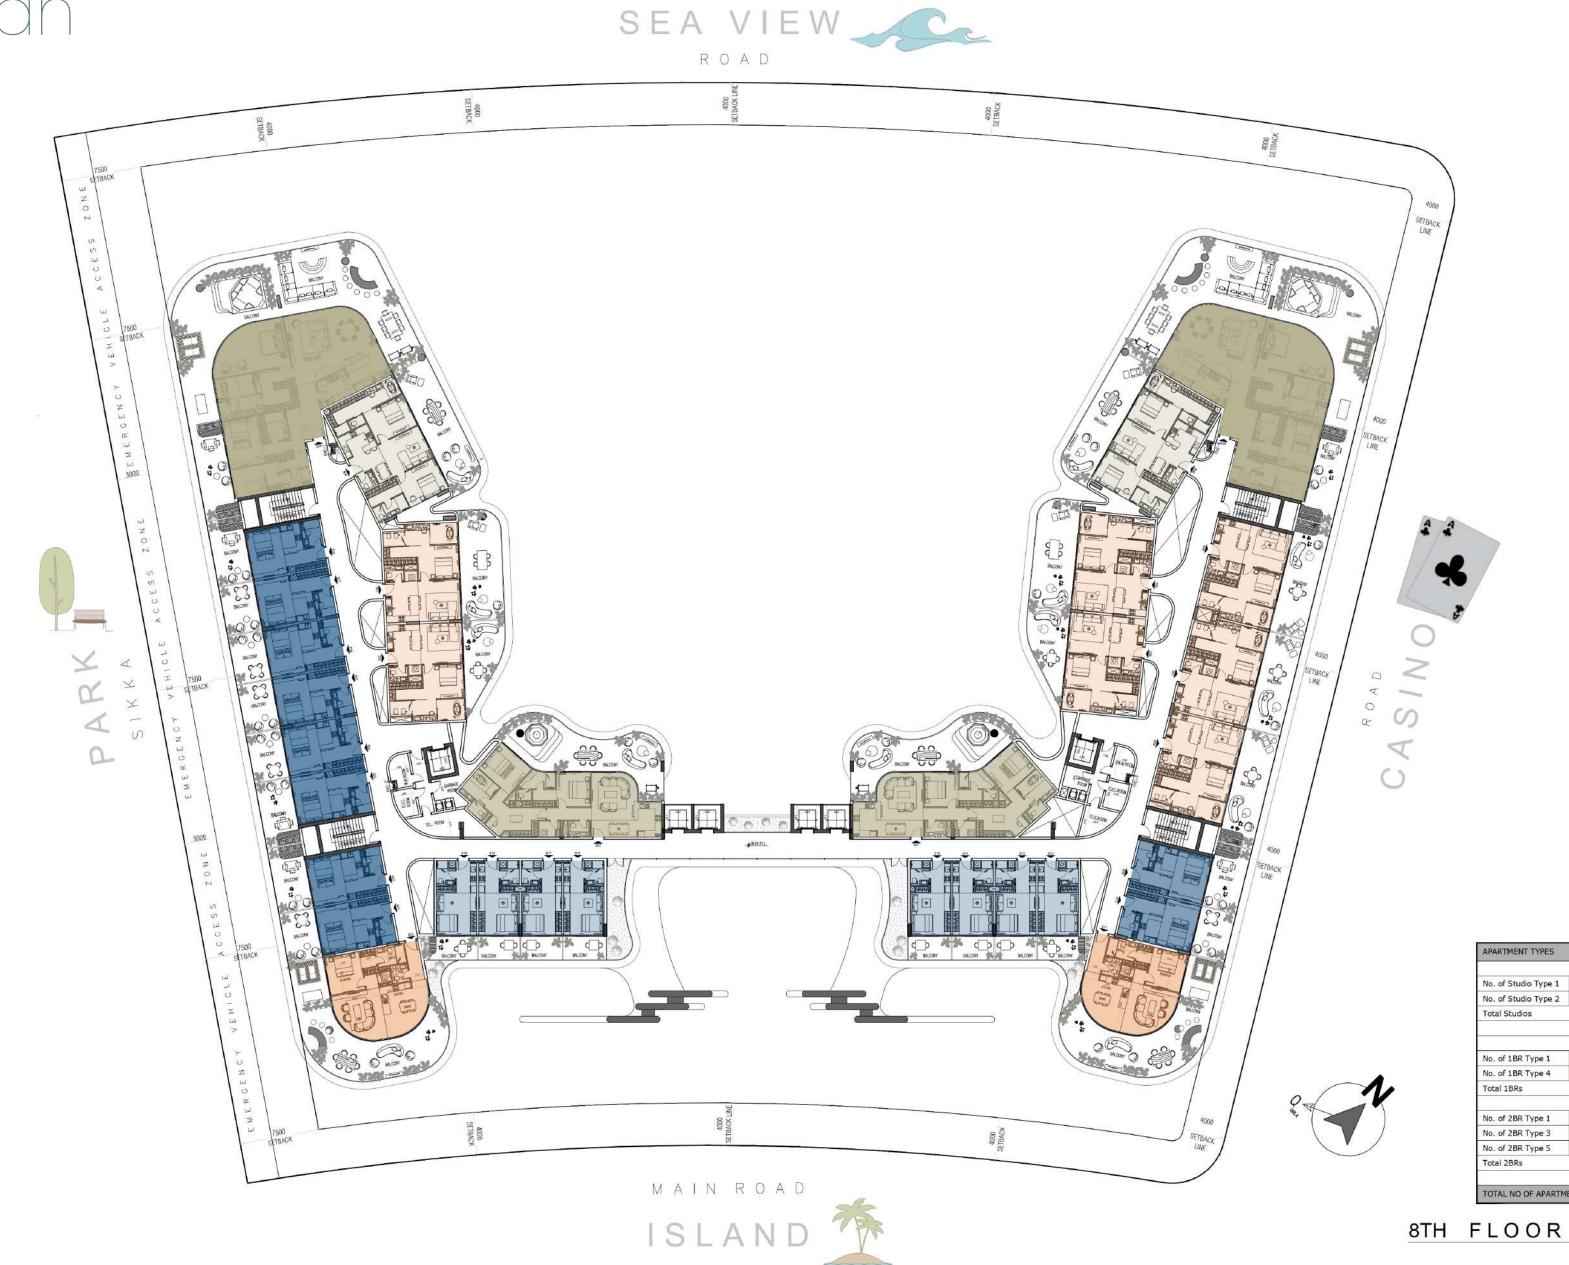

8TH FLOOR PLAN

Marta Bay AL Marjan Island | RAK

| No. of Studio Type 1   | 08 |
|------------------------|----|
| No. of Studio Type 2   | 10 |
| Total Studios          | 18 |
| No. of 1BR Type 1      | 07 |
| No. of 1BR Type 4      | 02 |
| Total 1BRs             | 09 |
| No. of 2BR Type 1      | 02 |
| No. of 2BR Type 3      | 02 |
| No. of 2BR Type 5      | 02 |
| Total 2BRs             | 06 |
| TOTAL NO OF APARTMENTS | 33 |