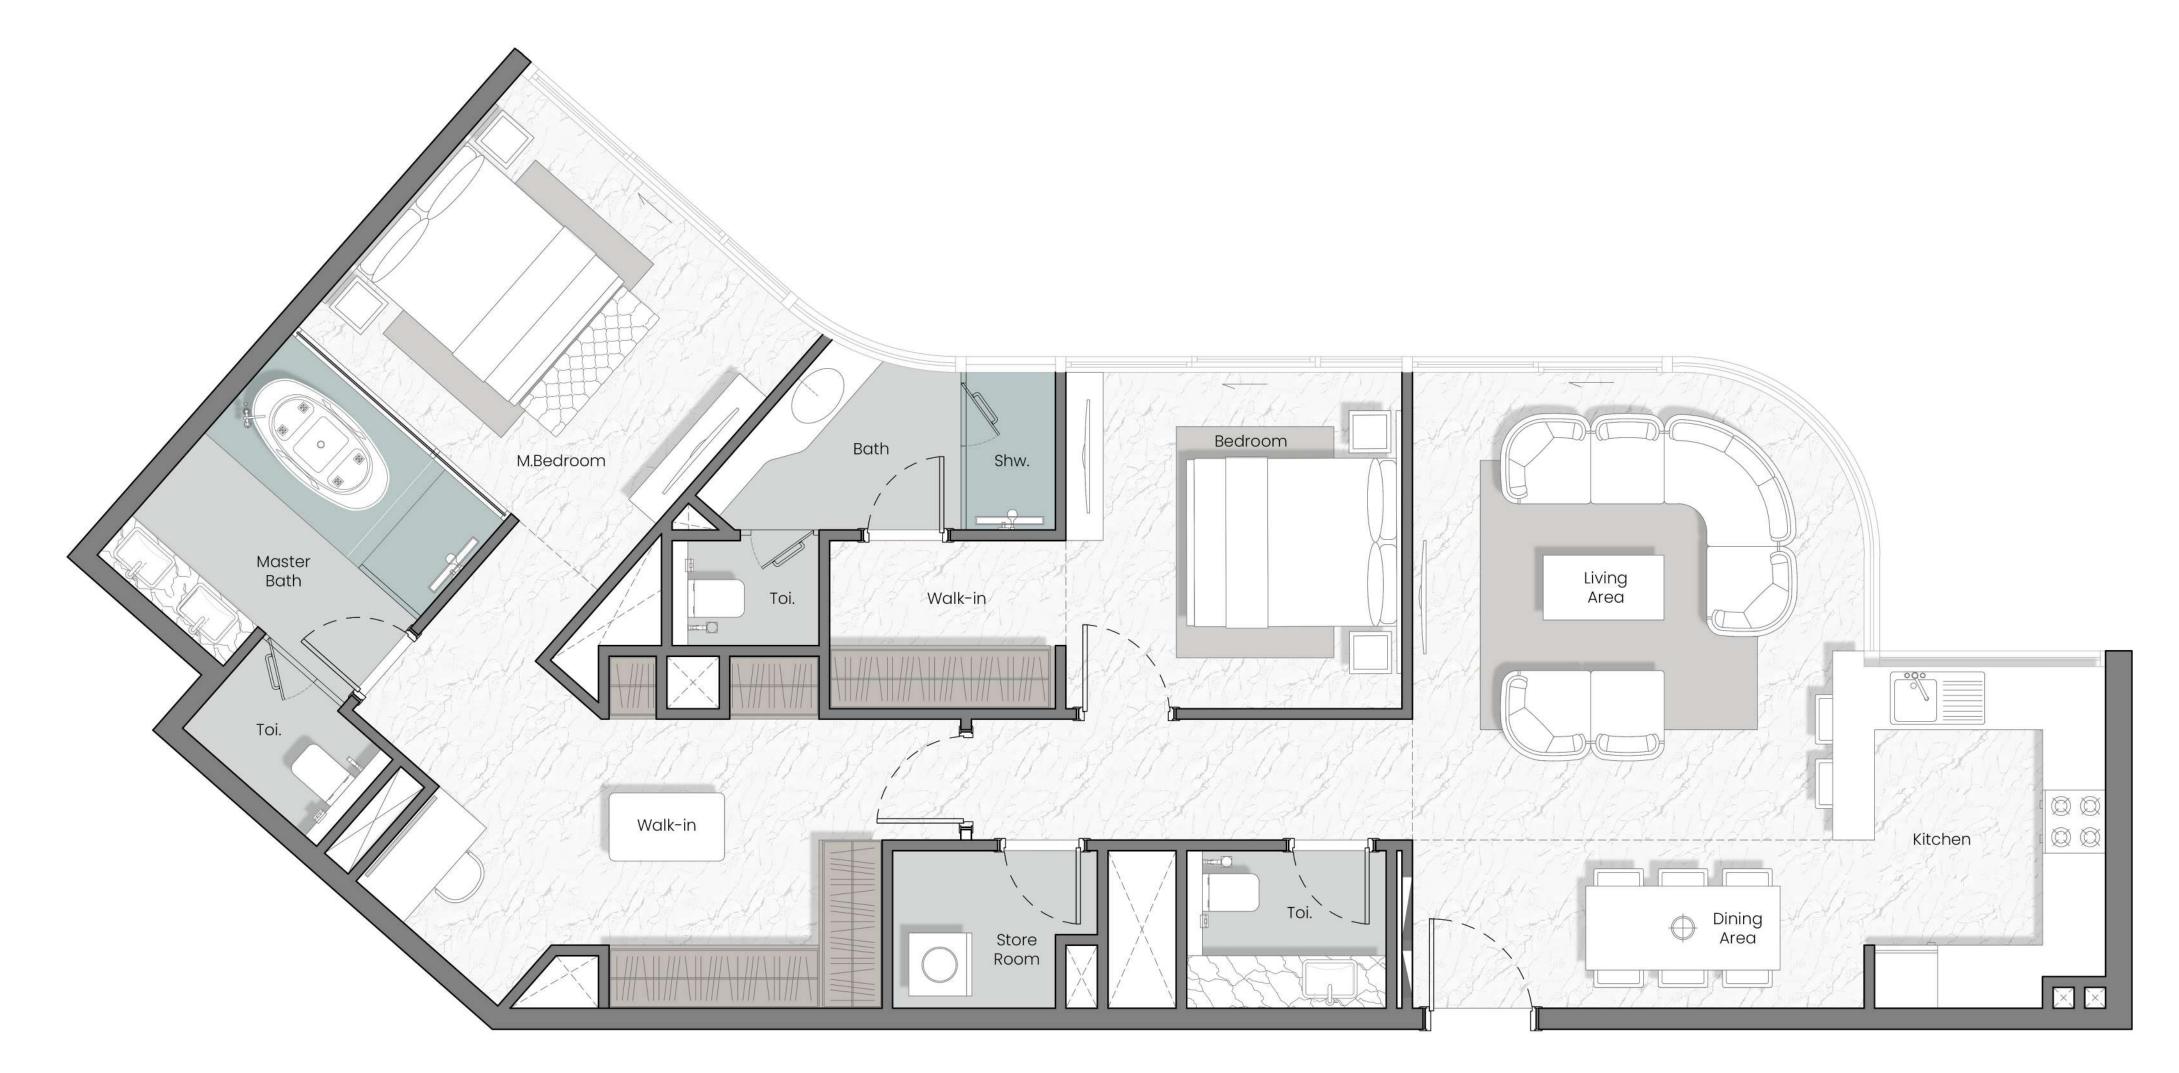

Two Bedroom Type 4 ( 7th Floor)

Marta Bay AL Marjan Island | RAK

Marta Bay AL Marjan Island | RAK

AL Marjan Island | RAK

DEVELOPMENT