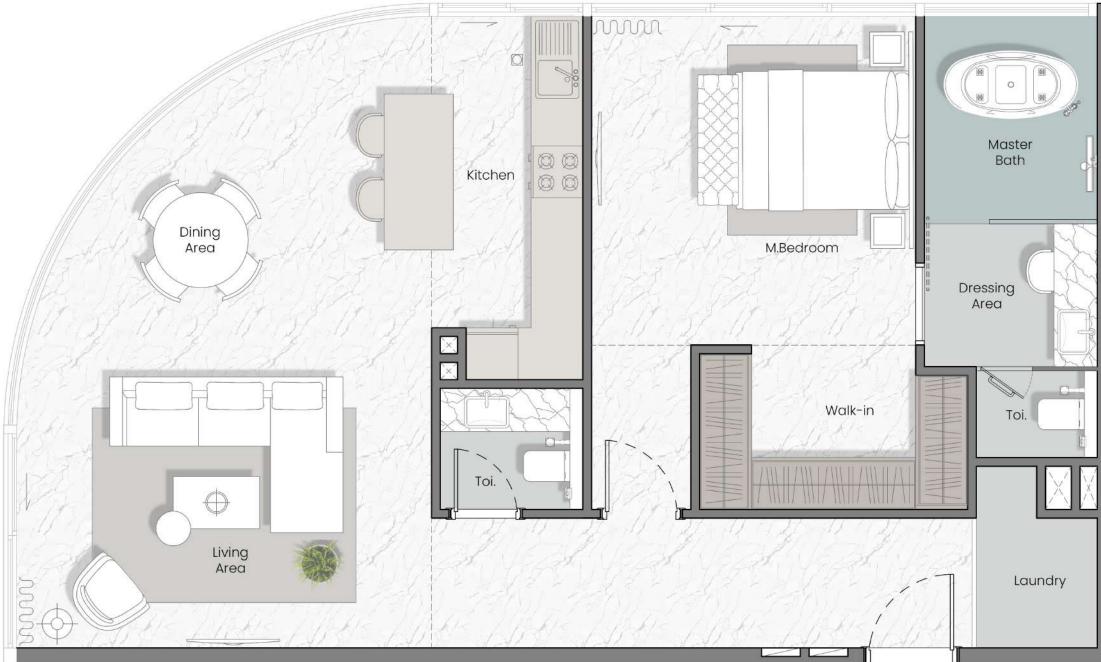

One Bedroom Type 7 (6th Floor)

Two Bedroom Type 1 (1ST-5TH & 7TH-9TH Floor)

Marta Bay AL Marjan Island | RAK

Marta Bay AL Marjan Island | RAK

Two Bedroom Type 3 (6th - 10th Floor)

Marta Bay AL Marjan Island | RAK