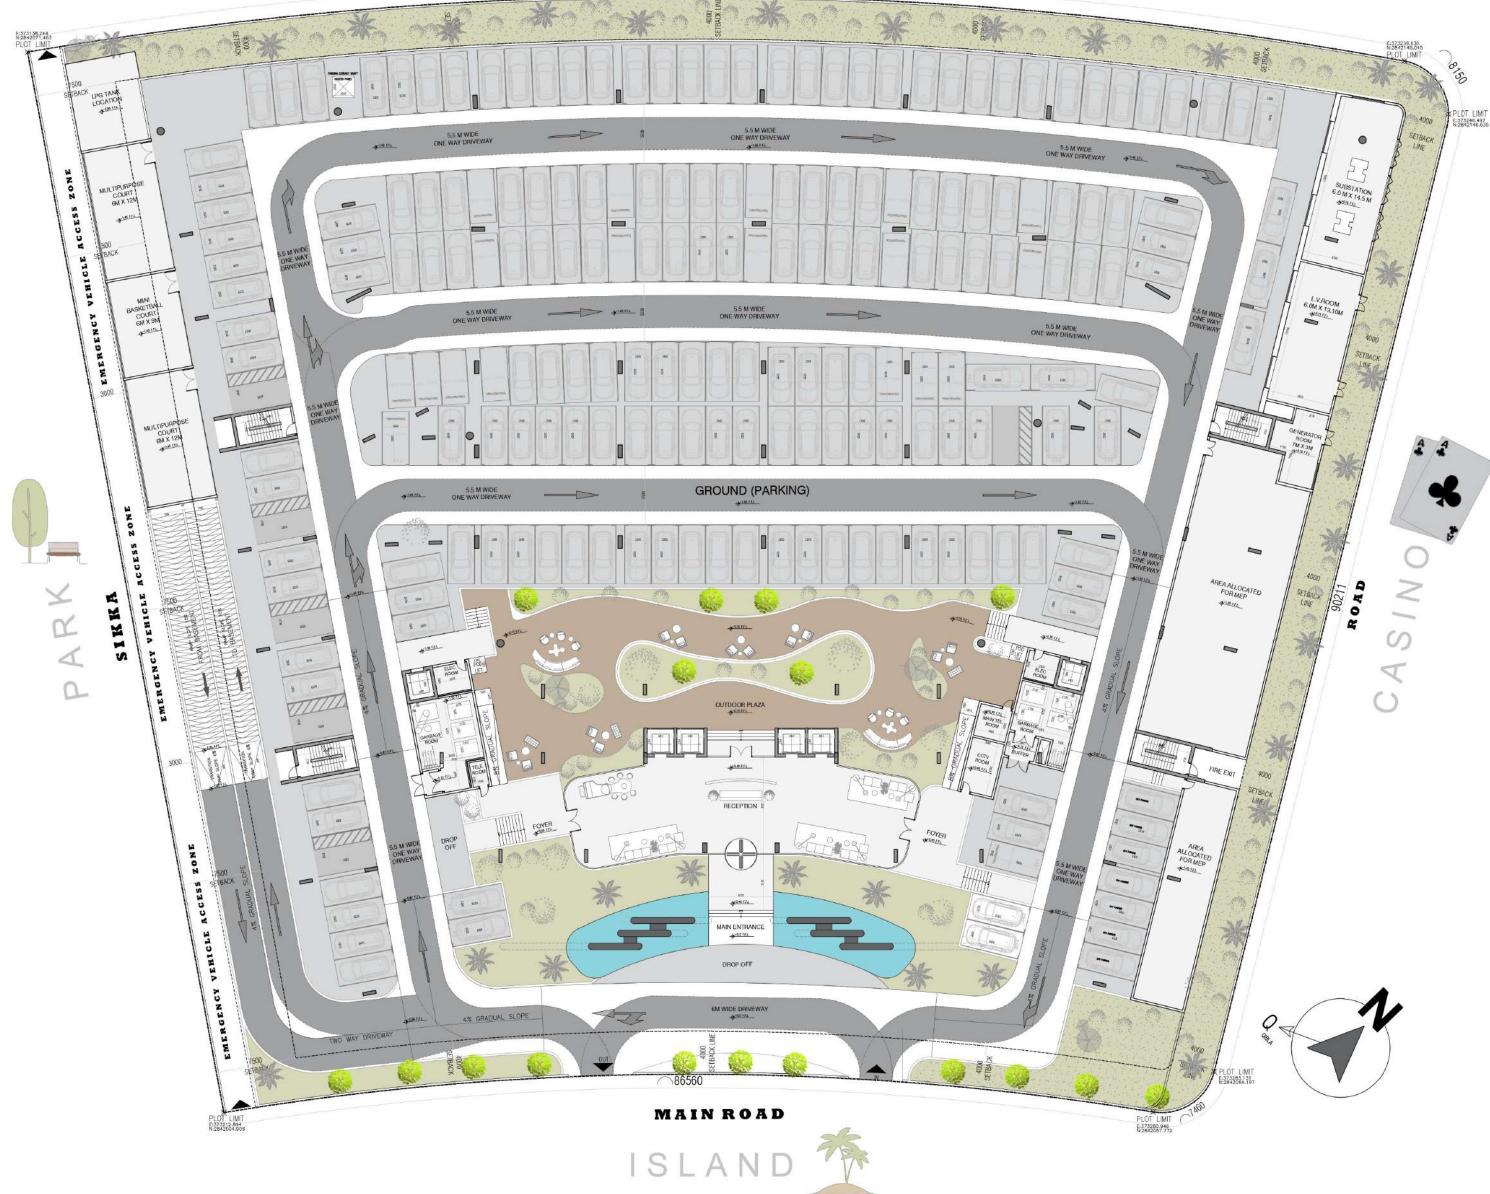

AL Marjan Island | RAK

DEVELOPMENT



Marta By AL Marjan Island | RAK

# Floor Plons





# BASEMENT 2 FLOOR PLAN



Marta Bay AL Marjan Island | RAK





# BASEMENT 1 FLOOR PLAN



Marta Bay AL Marjan Island | RAK



# GROUND FLOOR PLAN

00.05 



Marta Bay AL Marjan Island | RAK









# MEZZANINE FLOOR PLAN













### IST Floor Plan



Marta Bay AL Marjan Island | RAK







### 2ND Floor Plan



Marta Bay AL Marjan Island | RAK





20

16



#### 3RD Floor Plan



Marta Bay AL Marjan Island | RAK



FEDERAL ENGINEERING CONSULTANTS

20

16















Marta Bay AL Marjan Island | RAK





02

04





Marta Bay AL Marjan Island | RAK



6TH FLOOR PLAN

02





Marta Bay AL Marjan Island | RAK



| AD | A   |
|----|-----|
| JD | TPA |
|    |     |

7TH FLOOR PLAN

02







Marta Bay AL Marjan Island | RAK

| TOTAL NO OF APARTMENTS | 33 |
|------------------------|----|
| Total 2BRs             | 06 |
| No. of 2BR Type 5      | 02 |
| No. of 2BR Type 3      | 02 |
| No. of 2BR Type 1      | 02 |
| Total 1BRs