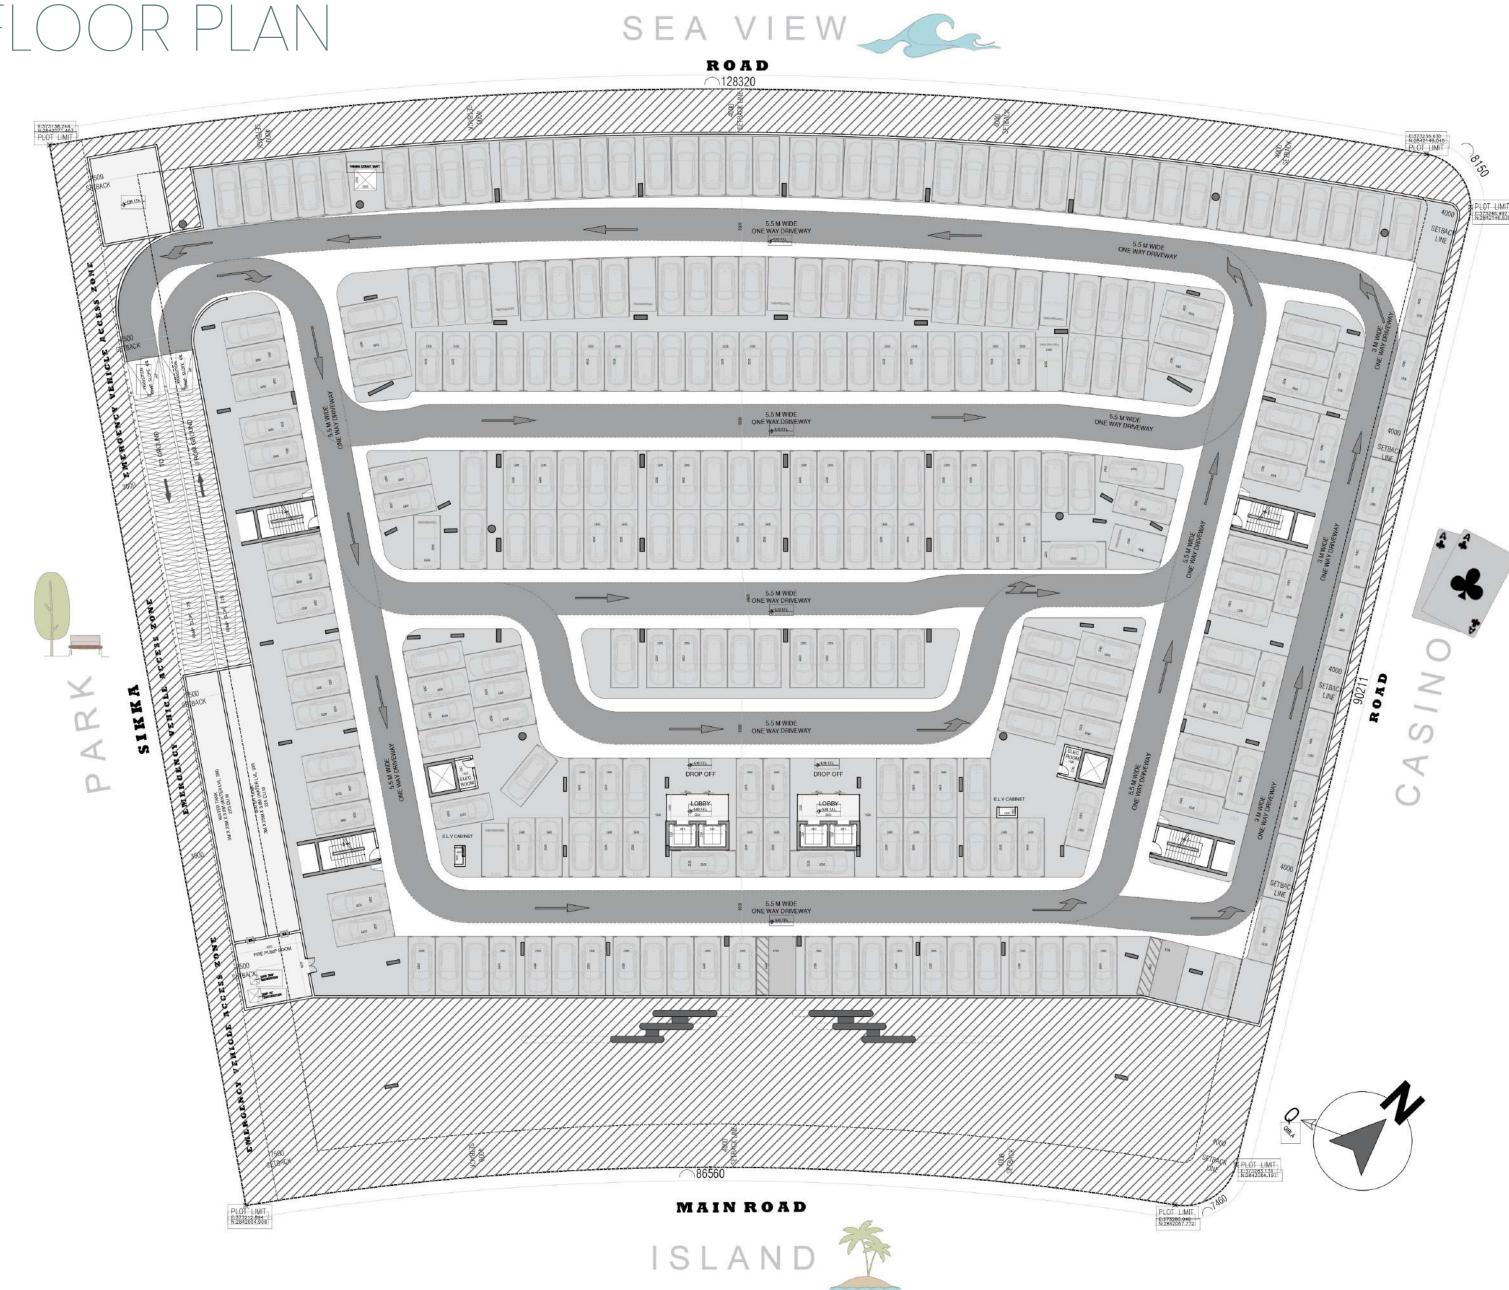

AL Marjan Island | RAK

DEVELOPMENT



Marta By AL Marjan Island | RAK

# Floor Plons





# BASEMENT 2 FLOOR PLAN



Marta Bay AL Marjan Island | RAK





# BASEMENT 1 FLOOR PLAN



Marta Bay AL Marjan Island | RAK



# GROUND FLOOR PLAN

00.05 



Marta Bay AL Marjan Island | RAK









# MEZZANINE FLOOR PLAN













### IST Floor Plan



Marta Bay AL Marjan Island | RAK







### 2ND Floor Plan



Marta Bay AL Marjan Island | RAK





20

16



#### 3RD Floor Plan



Marta Bay AL Marjan Island | RAK



FEDERAL ENGINEERING CONSULTANTS

20

16















Marta Bay AL Marjan Island | RAK





02

04





Marta Bay AL Marjan Island | RAK



6TH FLOOR PLAN

02





Marta Bay AL Marjan Island | RAK



| AD | A   |
|----|-----|
| JD | TPA |
|    |     |

7TH FLOOR PLAN

02







Marta Bay AL Marjan Island | RAK

| TOTAL NO OF APARTMENTS | 33 |
|------------------------|----|
| Total 2BRs