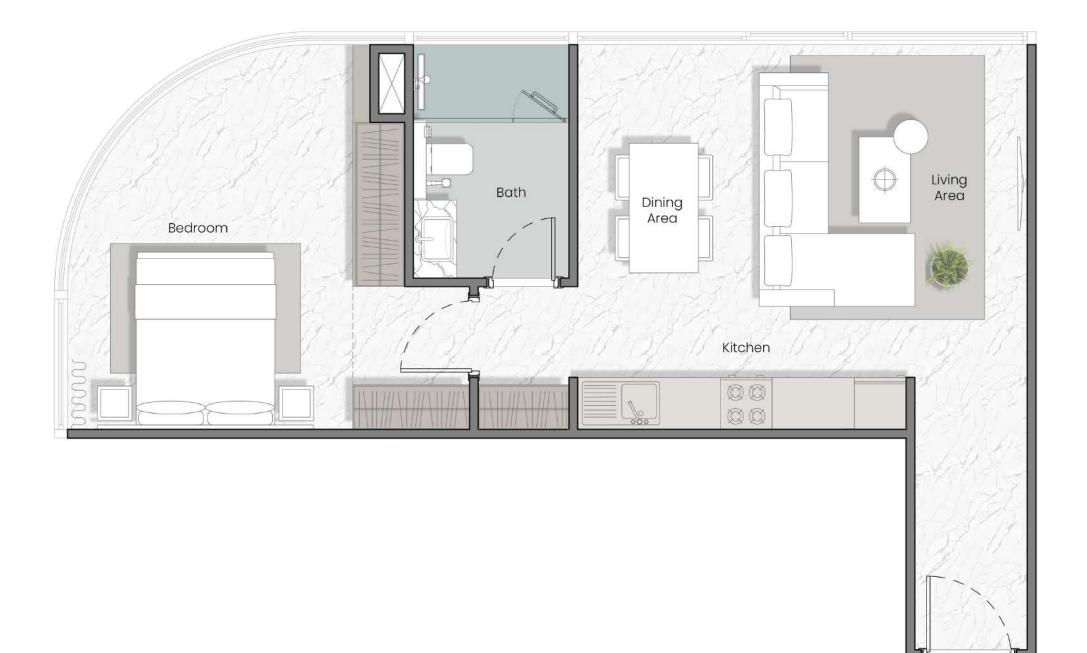

## Studio Units

Studio - Type I ( 1ST - 10Th Floor )

Marta Bay AL Marjan Island | RAK

Studio - Type 2 ( IST - 10Th Floor )

Studio - Type 3 ( 1ST - 7Th Floor )

One Bedroom Type 1 (1st to 10th Floor)

One Bedroom Type 2 (1st to 5th Floor)