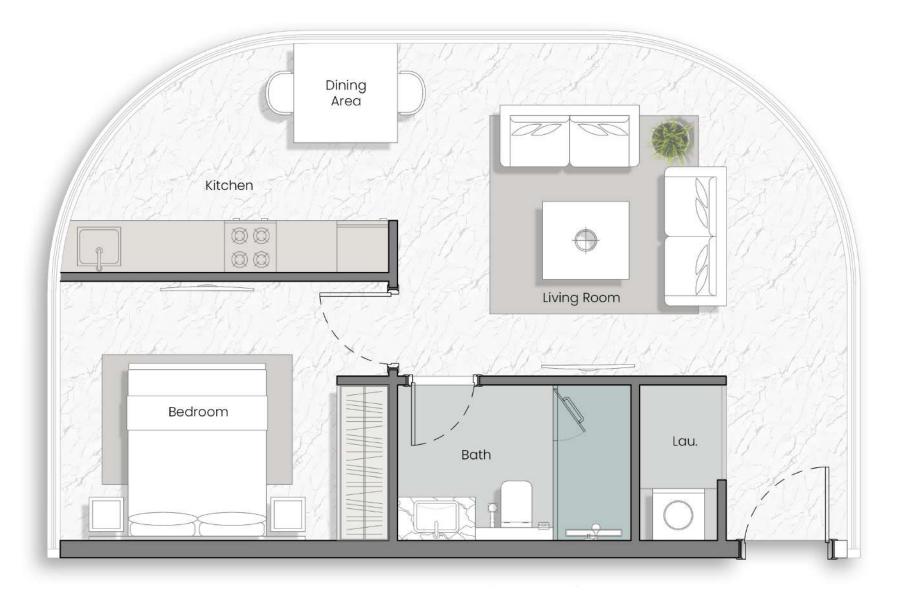

## Studio Units

Studio - Type I ( 1ST - 10Th Floor )

Marta Bay AL Marjan Island | RAK

Studio - Type 2 ( IST - 10Th Floor )

Studio - Type 3 ( 1ST - 7Th Floor )

One Bedroom Type 1 (1st to 10th Floor)

One Bedroom Type 2 (1st to 5th Floor)