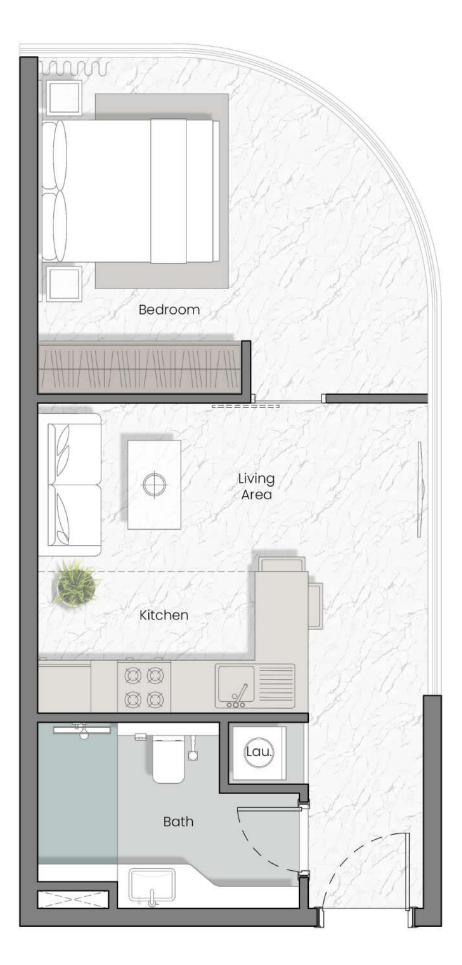

## Studio Units

Studio - Type I ( 1ST - 10Th Floor )

Marta Bay AL Marjan Island | RAK

Studio - Type 2 ( IST - 10Th Floor )

Studio - Type 3 ( 1ST - 7Th Floor )

One Bedroom Type 1 (1st to 10th Floor)

One Bedroom Type 2 (1st to 5th Floor)