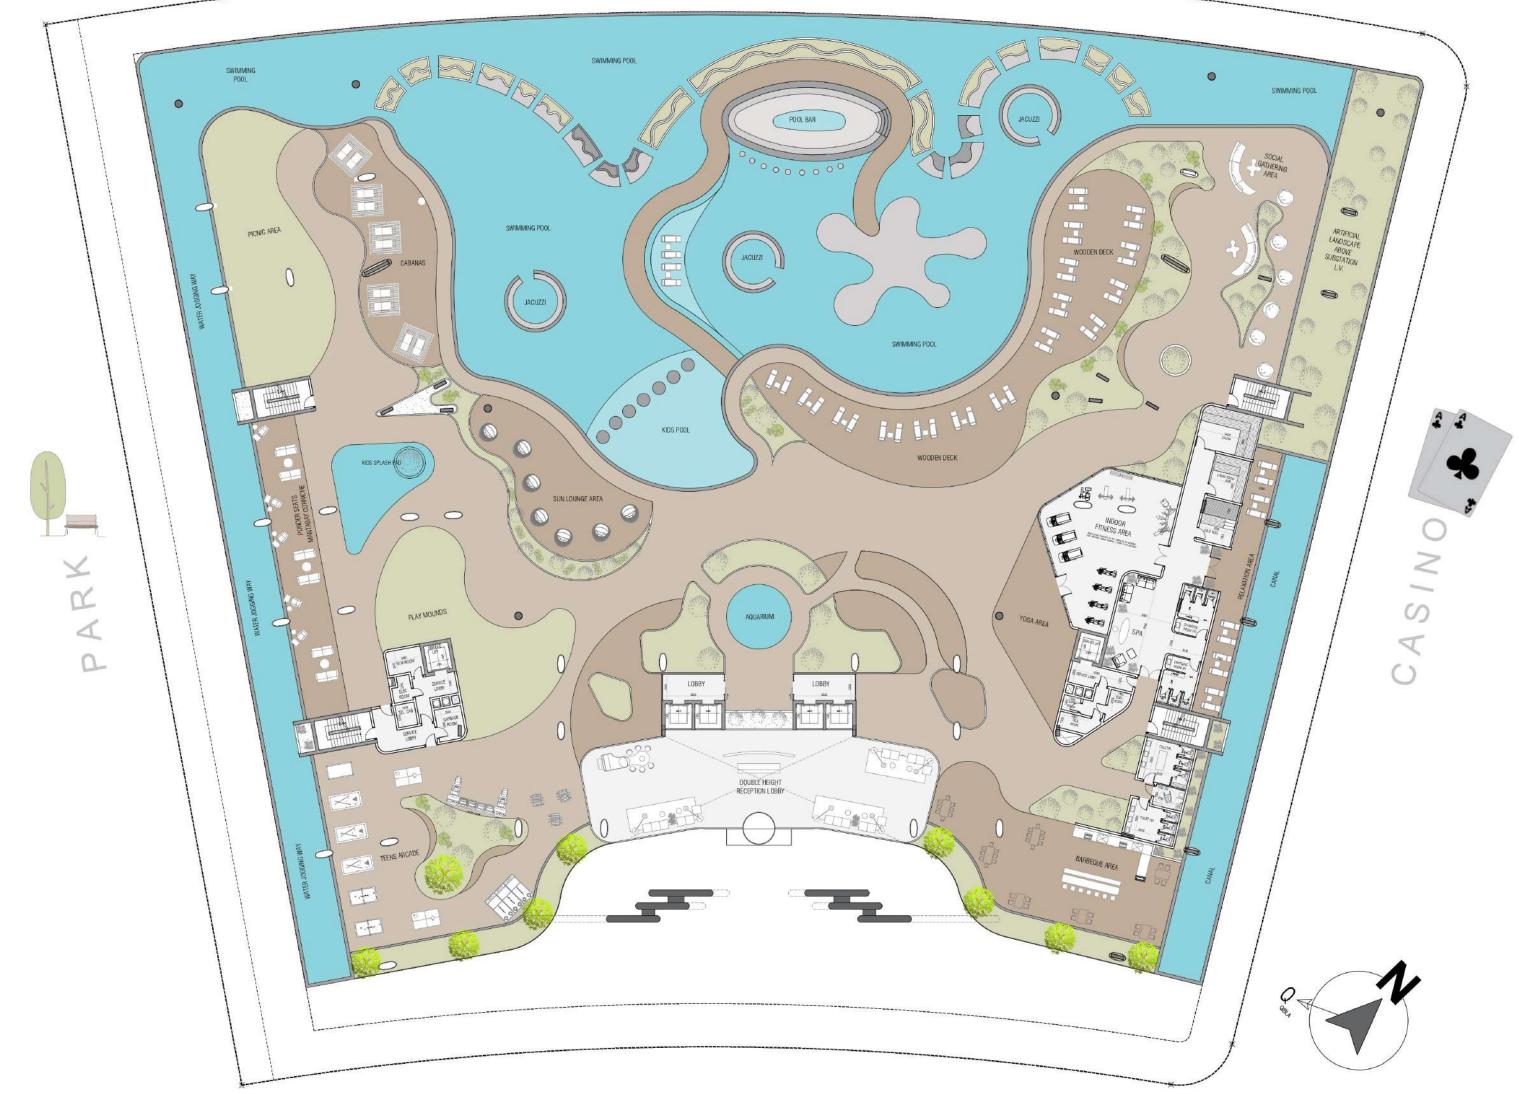

AL Marjan Island | RAK

DEVELOPMENT



Marta By AL Marjan Island | RAK

# Floor Plons





# BASEMENT 2 FLOOR PLAN



Marta Bay AL Marjan Island | RAK





# BASEMENT 1 FLOOR PLAN



Marta Bay AL Marjan Island | RAK



# GROUND FLOOR PLAN

00.05 



Marta Bay AL Marjan Island | RAK









# MEZZANINE FLOOR PLAN













### IST Floor Plan



Marta Bay AL Marjan Island | RAK







### 2ND Floor Plan



Marta Bay AL Marjan Island | RAK





20

16



#### 3RD Floor Plan



Marta Bay AL Marjan Island | RAK



FEDERAL ENGINEERING CONSULTANTS

20

16















Marta Bay AL Marjan Island | RAK





02

04





Marta Bay AL Marjan Island | RAK



6TH FLOOR PLAN

02





Marta Bay AL Marjan Island | RAK



| AD | A   |
|----|-----|
| JD | TPA |
|    |     |

7TH FLOOR PLAN

02







Marta Bay AL Marjan Island | RAK

| TOTAL NO OF APARTMENTS | 33 |
|------------------------|----|
| Total 2BRs             | 06 |
| No. of 2BR Type 5      | 02 |
| No. of 2BR Type 3      | 02 |
| No. of 2BR Type 1      | 02 |
| Total 1BRs             | 09 |
| No. of 1BR Type 4      | 02 |
| No. of 1BR Type 1      |