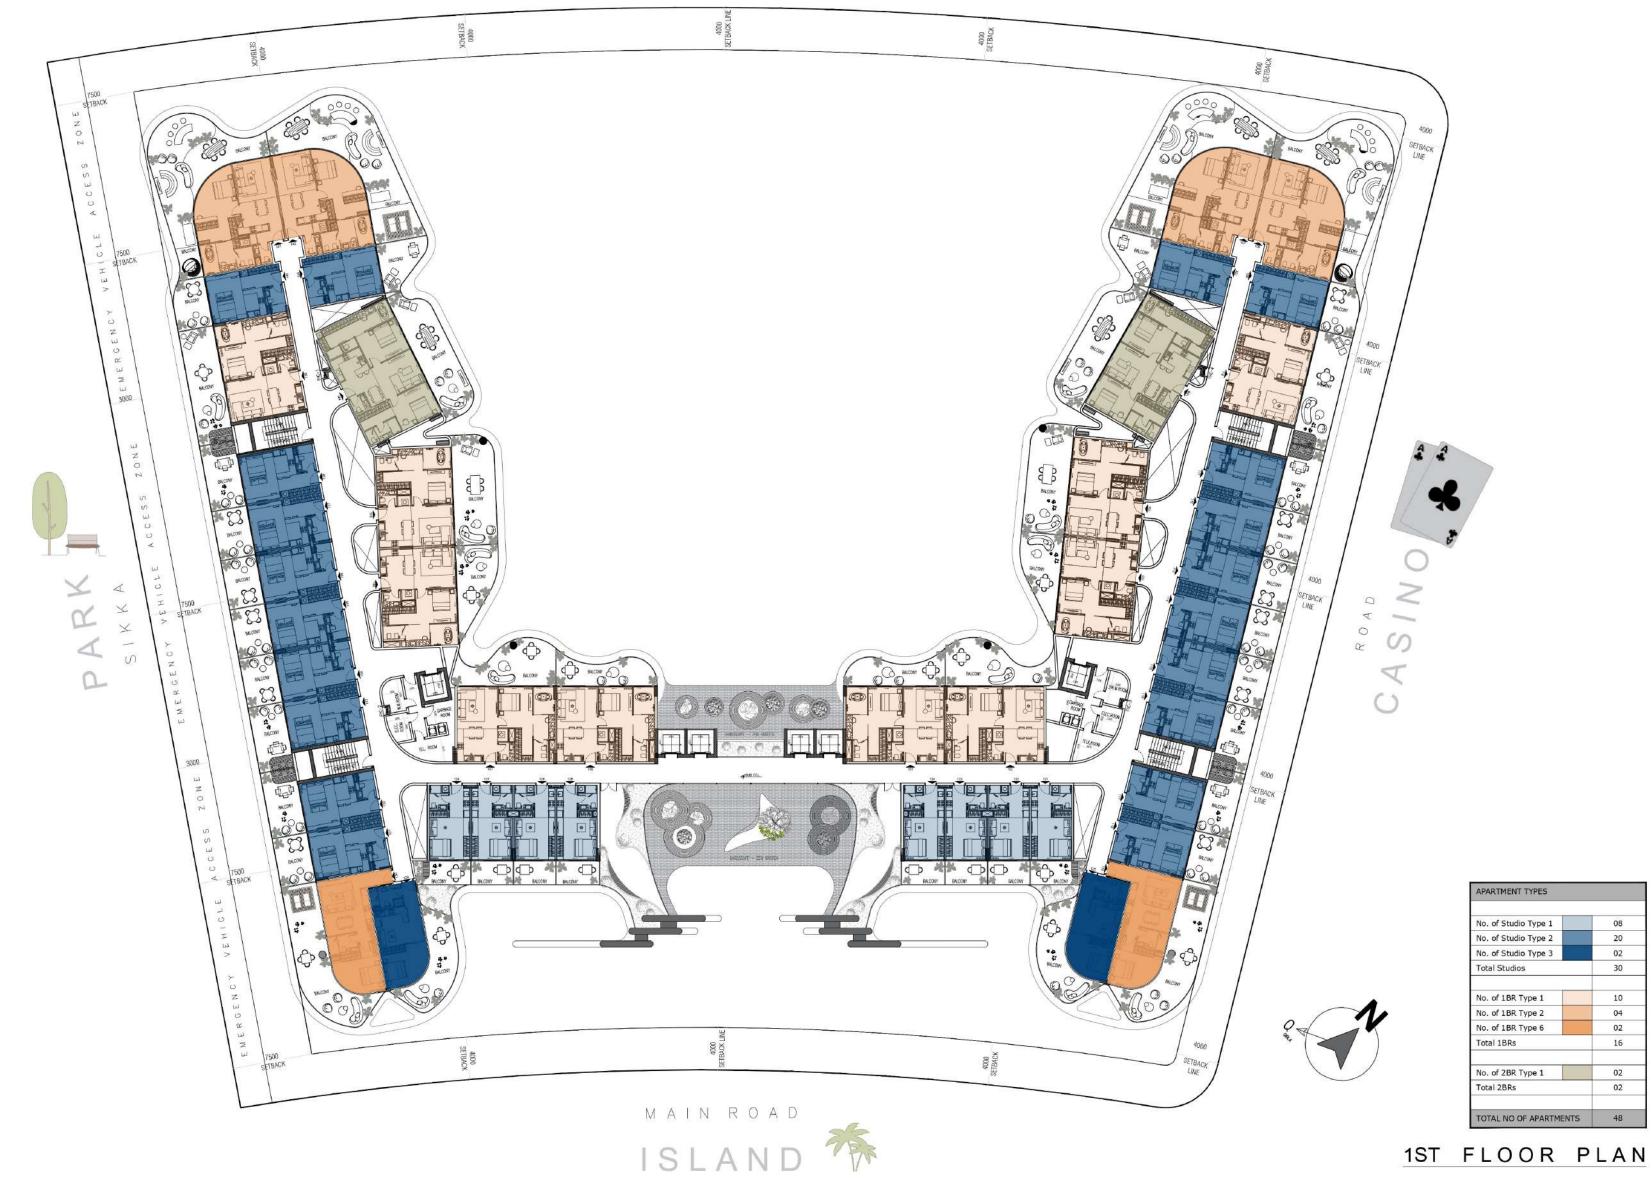

AL Marjan Island | RAK

DEVELOPMENT



Marta By AL Marjan Island | RAK

# Floor Plons





# BASEMENT 2 FLOOR PLAN



Marta Bay AL Marjan Island | RAK





# BASEMENT 1 FLOOR PLAN



Marta Bay AL Marjan Island | RAK



# GROUND FLOOR PLAN

00.05 



Marta Bay AL Marjan Island | RAK









# MEZZANINE FLOOR PLAN













### IST Floor Plan



Marta Bay AL Marjan Island | RAK







### 2ND Floor Plan



Marta Bay AL Marjan Island | RAK





20

16



#### 3RD Floor Plan



Marta Bay AL Marjan Island | RAK



FEDERAL ENGINEERING CONSULTANTS

20

16















Marta Bay AL Marjan Island | RAK





02

04





Marta Bay AL Marjan Island | RAK



6TH FLOOR PLAN

02





Marta Bay AL Marjan Island | RAK



| AD | A   |
|----|-----|
| JD | TPA |
|    |     |

7TH FLOOR PLAN

02







Marta Bay AL Marjan Island | RAK

| TOTAL NO OF APARTMENTS | 33 |
|------------------------|----|
| Total 2BRs             | 06 |
| No. of 2BR Type 5      | 02 |
| No. of 2BR Type 3      | 02 |
| No. of 2BR Type 1      | 02 |
| Total 1BRs             | 09 |
| No. of 1BR Type 4      | 02 |
| No. of 1BR Type 1      | 07 |
| Total Studios          |