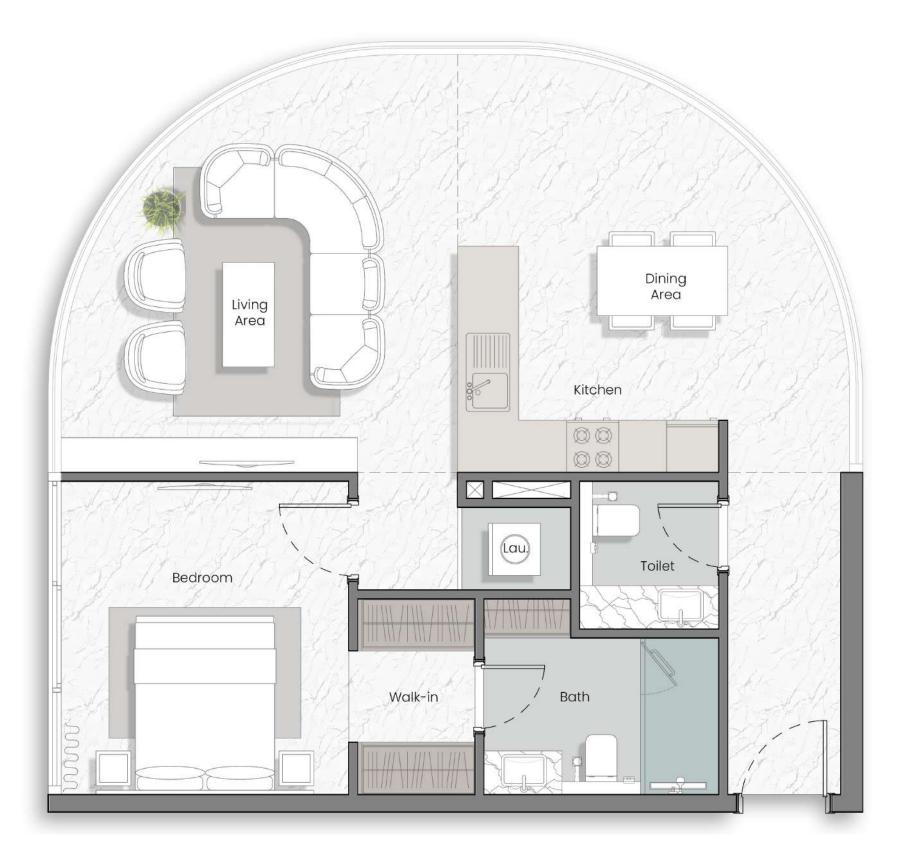

## Studio Units

Studio - Type I ( 1ST - 10Th Floor )

Marta Bay AL Marjan Island | RAK

Studio - Type 2 ( IST - 10Th Floor )

Studio - Type 3 ( 1ST - 7Th Floor )

One Bedroom Type 1 (1st to 10th Floor)

One Bedroom Type 2 (1st to 5th Floor)