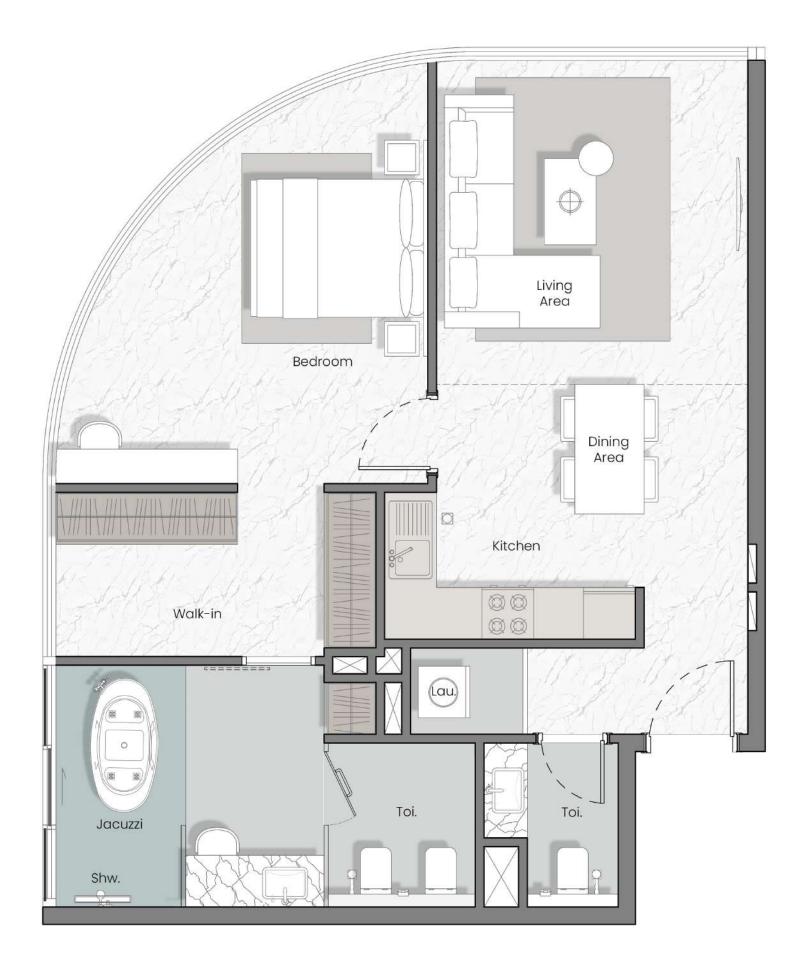

One Bedroom Type 3 (7th Floor)

Marta Bay AL Marjan Island | RAK

One Bedroom Type 4 (8th & 9th Floor)

Marta Bay AL Marjan Island | RAK

One Bedroom Type 5 (10th Floor)

One Bedroom Type 6 (1st to 7th Floor)

Marta Bay AL Marjan Island | RAK