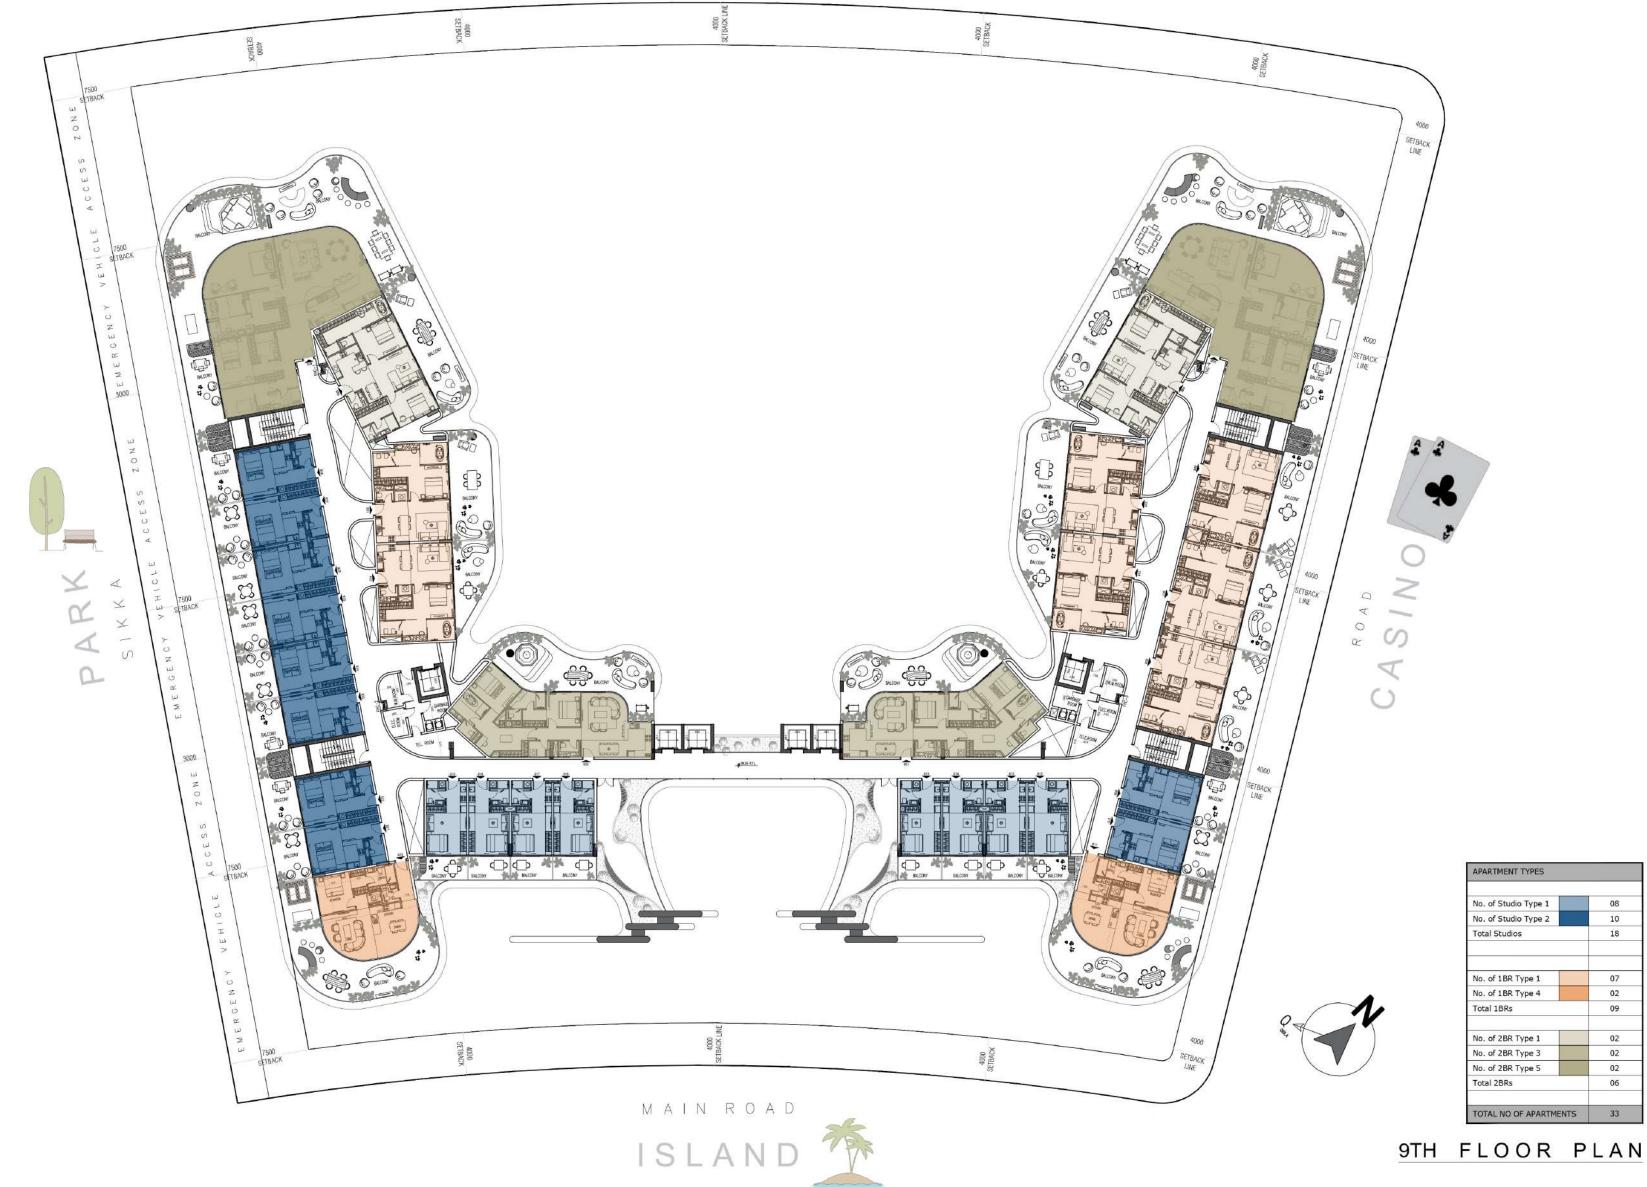

| TOTAL NO OF APARTMENTS | 33 |
|------------------------|----|
| Total 2BRs             | 06 |
| No. of 2BR Type 5      | 02 |
| No. of 2BR Type 3      | 02 |
| No. of 2BR Type 1      | 02 |
| Total 1BRs             | 09 |
| No. of 1BR Type 4      | 02 |
| No. of 1BR Type 1      | 07 |
| Total Studios          | 18 |
| No. of Studio Type 2   | 10 |
| No. of Studio Type 1   | 08 |