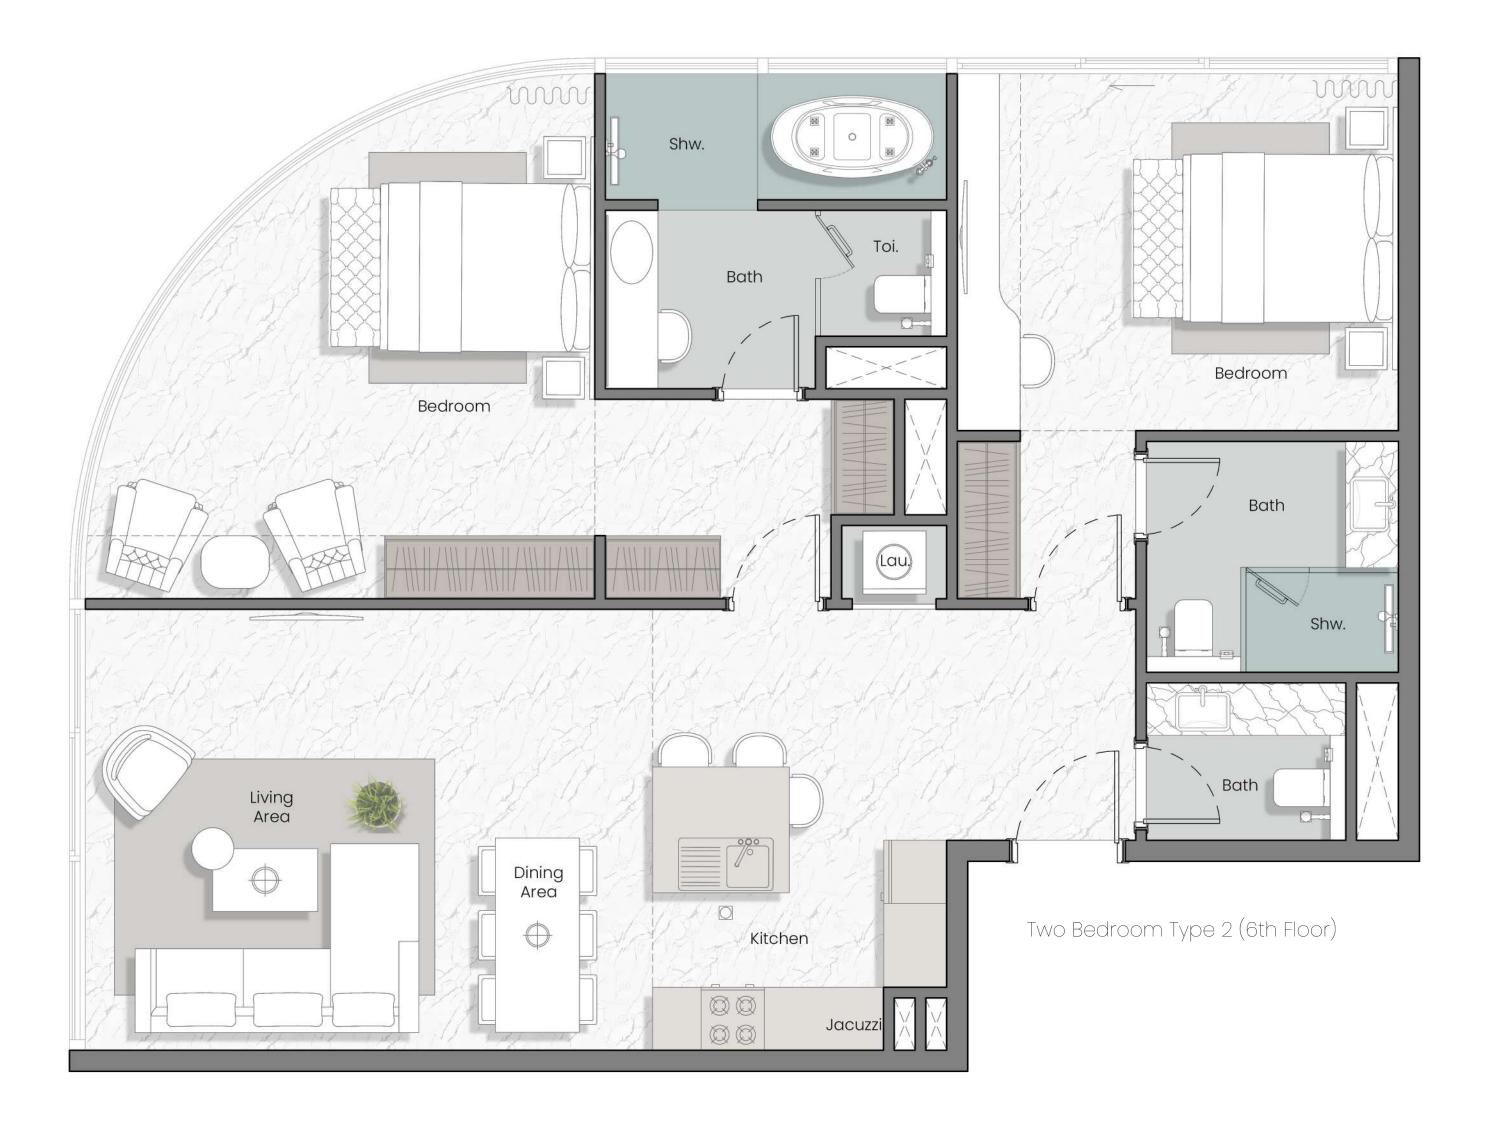

One Bedroom Type 7 (6th Floor)

Two Bedroom Type 1 (1ST-5TH & 7TH-9TH Floor)

Marta Bay AL Marjan Island | RAK

Marta Bay AL Marjan Island | RAK

Two Bedroom Type 3 (6th - 10th Floor)

Marta Bay AL Marjan Island | RAK