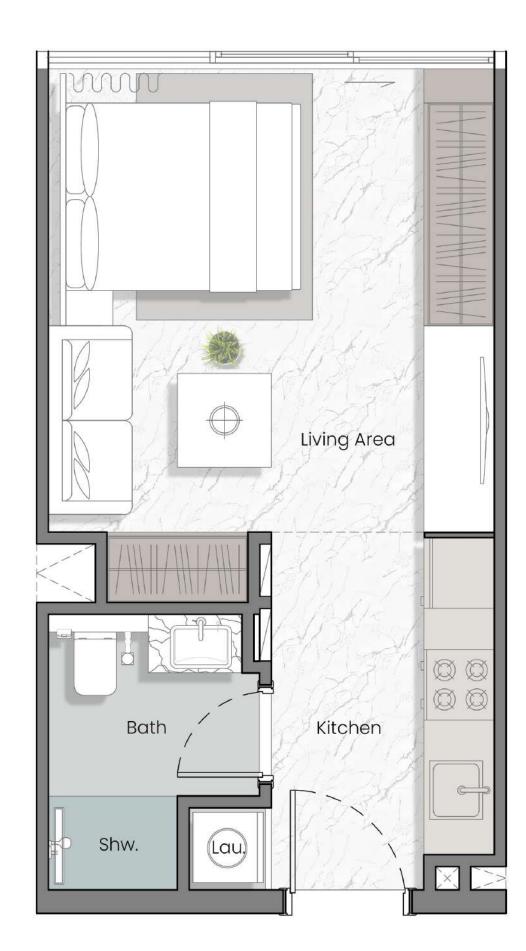

## Studio Units

Studio - Type I ( 1ST - 10Th Floor )

Marta Bay AL Marjan Island | RAK

Studio - Type 2 ( IST - 10Th Floor )

Studio - Type 3 ( 1ST - 7Th Floor )

One Bedroom Type 1 (1st to 10th Floor)

One Bedroom Type 2 (1st to 5th Floor)