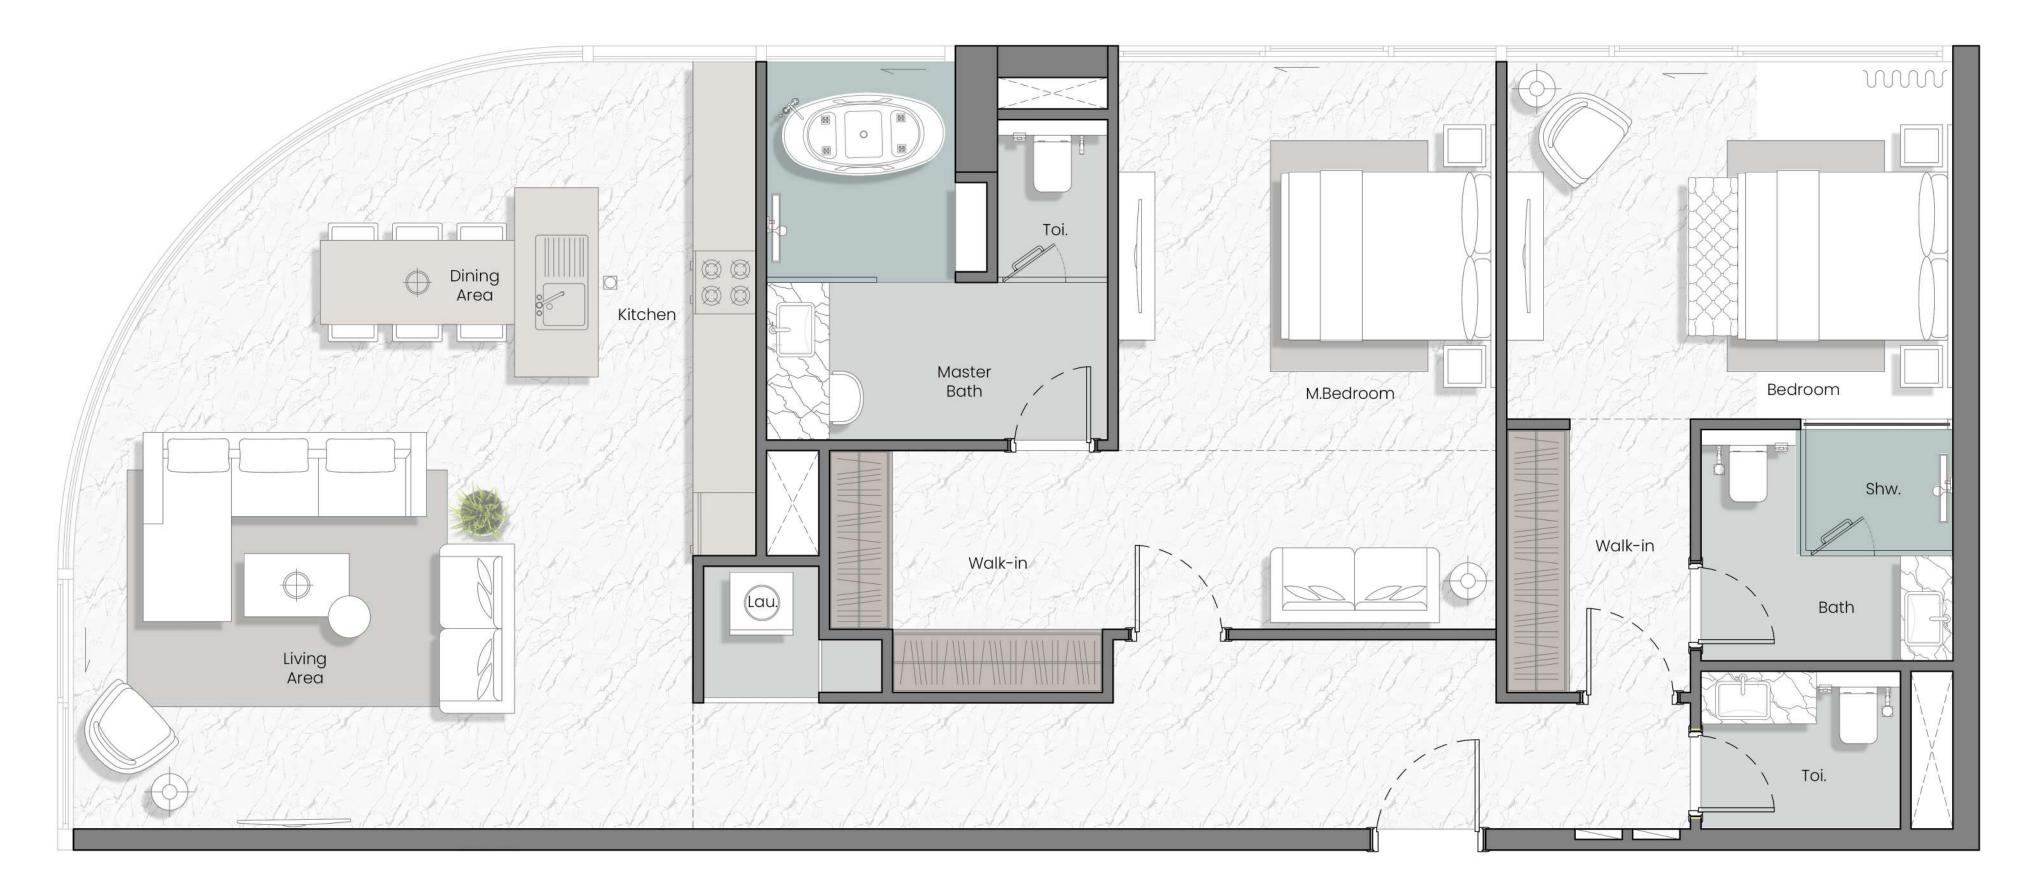

One Bedroom Type 7 (6th Floor)

Two Bedroom Type 1 (1ST-5TH & 7TH-9TH Floor)

Marta Bay AL Marjan Island | RAK

Marta Bay AL Marjan Island | RAK

Two Bedroom Type 3 (6th - 10th Floor)

Marta Bay AL Marjan Island | RAK