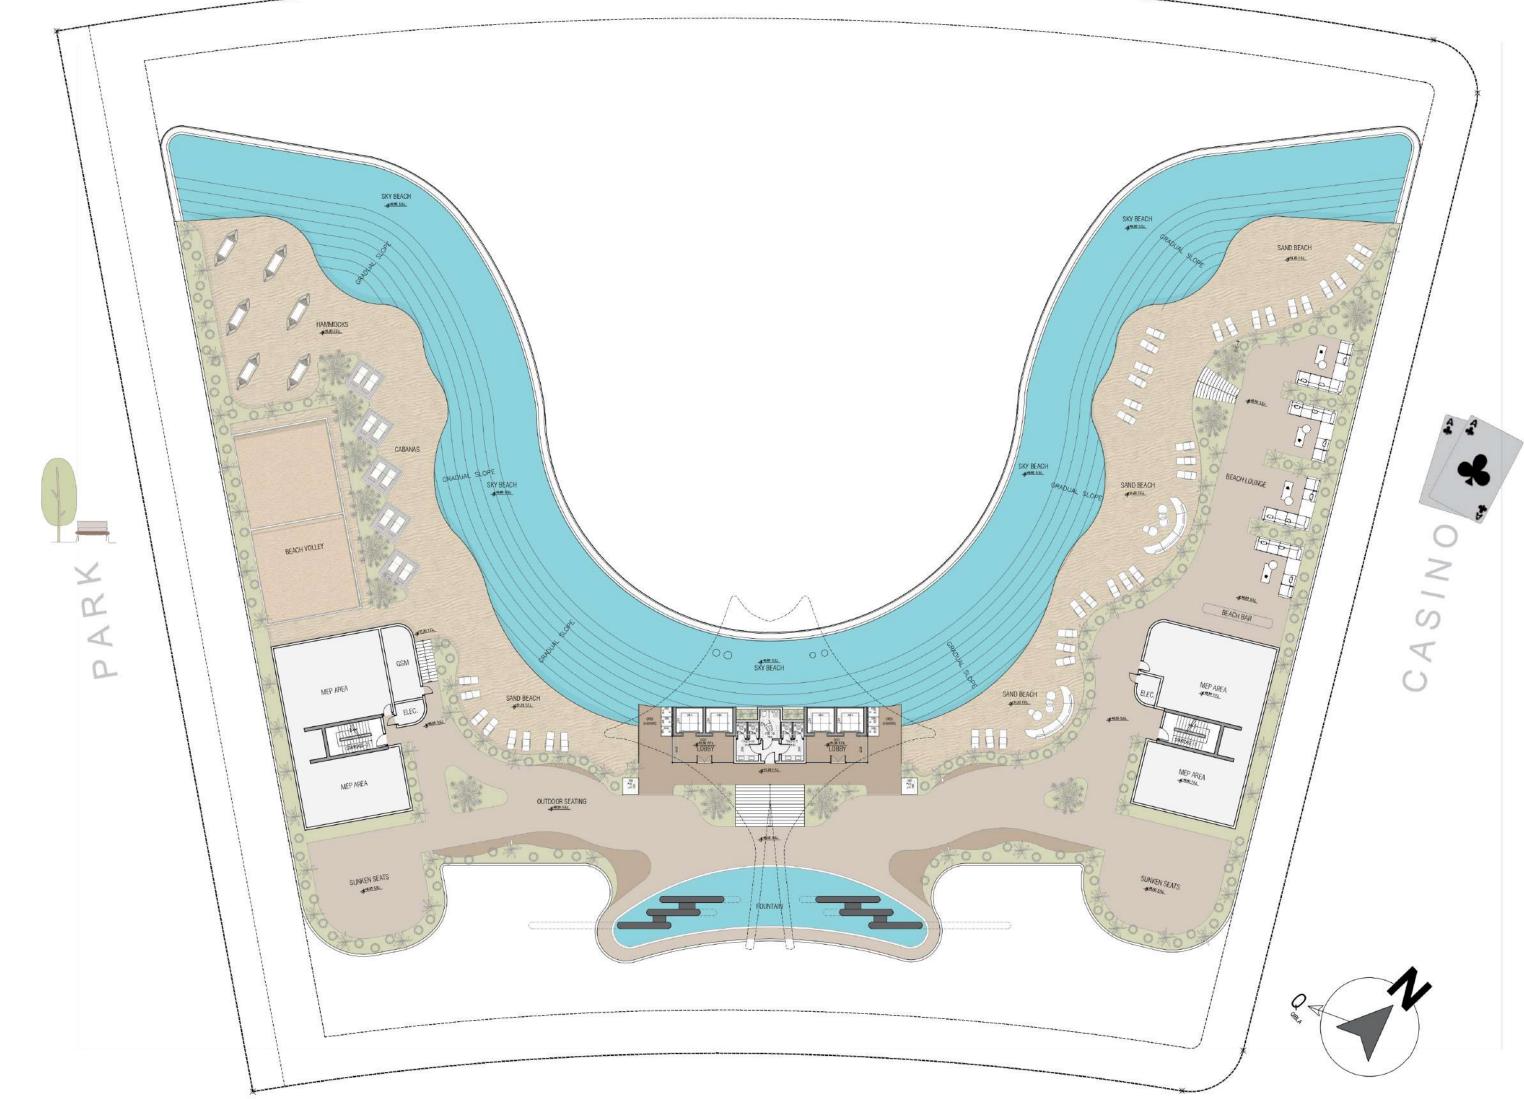

BR Type 5      | 02 |
| No. of 2BR Type 3      | 02 |
| No. of 2BR Type 1      | 02 |
| Total 1BRs             | 09 |
| No. of 1BR Type 4      | 02 |
| No. of 1BR Type 1      | 07 |
| Total Studios          | 18 |
| No. of Studio Type 2   | 10 |
| No. of Studio Type 1   | 08 |

8TH FLOOR PLAN





Marta Bay AL Marjan Island | RAK



| No. of Studio Type 1   | 08 |
|------------------------|----|
| No. of Studio Type 2   | 10 |
| Total Studios          | 18 |
| No. of 1BR Type 1      | 07 |
| No. of 1BR Type 4      | 02 |
| Total 1BRs             | 09 |
| No. of 2BR Type 1      | 02 |
| No. of 2BR Type 3      | 02 |
| No. of 2BR Type 5      | 02 |
| Total 2BRs             | 06 |
| TOTAL NO OF APARTMENTS | 33 |





Marta Bay AL Marjan Island | RAK



10TH FLOOR PLAN

02





### ROOF PLAN













Marta Bay AL Marjan Island | RAK

# Units





## Studio Units





Studio - Type I ( 1ST - 10Th Floor )

Marta Bay AL Marjan Island | RAK



Studio - Type 2 ( IST - 10Th Floor )



Studio - Type 3 ( 1ST - 7Th Floor )







One Bedroom Type 1 (1st to 10th Floor)





One Bedroom Type 2 (1st to 5th Floor)







One Bedroom Type 3 (7th Floor)

Marta Bay AL Marjan Island | RAK







One Bedroom Type 4 (8th & 9th Floor)

Marta Bay AL Marjan Island | RAK



One Bedroom Type 5 (10th Floor)







One Bedroom Type 6 (1st to 7th Floor)

Marta Bay AL Marjan Island | RAK



One Bedroom Type 7 (6th Floor)







Two Bedroom Type 1 (1ST-5TH & 7TH-9TH Floor)

Marta Bay AL Marjan Island | RAK







Marta Bay AL Marjan Island | RAK







Two Bedroom Type 3 (6th - 10th Floor)

Marta Bay A