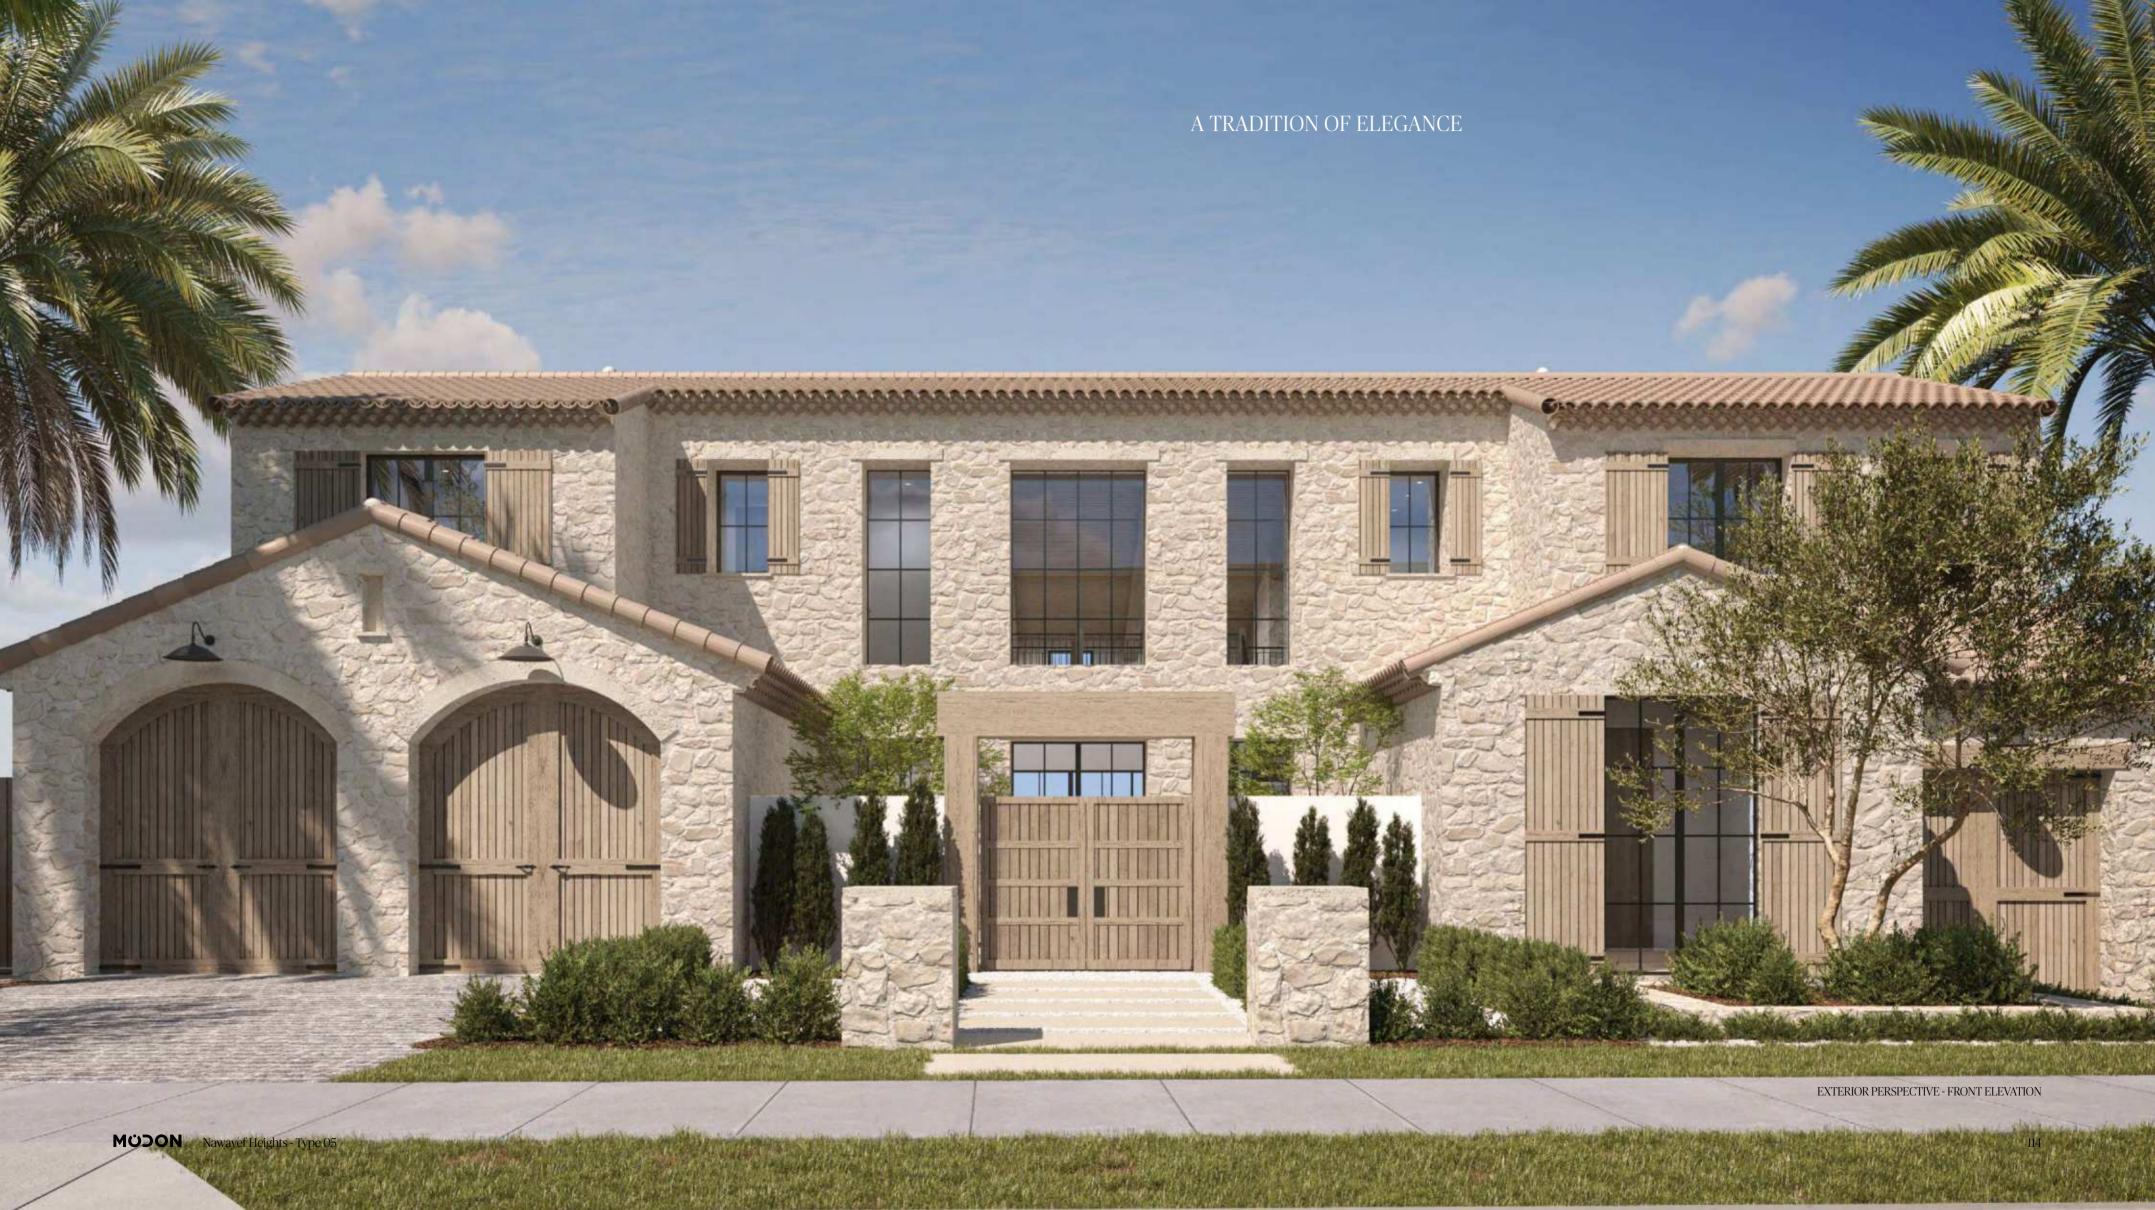

#### NAWAYEF HEIGHTS

Discover the unprecedented charm of large, premium villas nestled within the heart of Nawayef West. Each unit is meticulously engineered to capture uninterrupted views of the coast or city skyline, as the neighbourhood rises upwards from the stunning blue waters of the Arabian Gulf.

With sizes ranging from 810 square metres to 1,600 square metres, these generously sized villas provide expansive living spaces, abundant natural light, and a feeling of grandeur.

MÜDON Nawayef Heights

## SHOW KITCHEN TO SHOWCASE LIVING

KITCHEN

EXTERIOR PERSPECTIVES - POOL VIEW (OUTDOOR LOUNGES)

GRAND HALL

FAMILY LIVING ROOM

MASTER BATHROOM

MASTER BEDROOM

EXTERIOR PERSPECTIVE - FRONT ELEVATION WELCOME HOME TO MODERN ELEGANCE