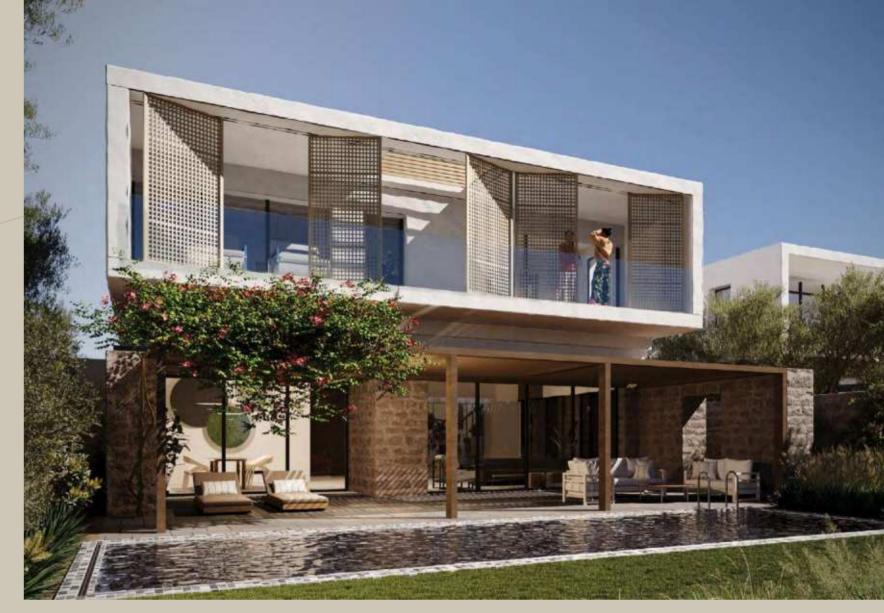

#### NAWAYEF HEIGHTS

Discover the unprecedented charm of large, premium villas nestled within the heart of Nawayef West. Each unit is meticulously engineered to capture uninterrupted views of the coast or city skyline, as the neighbourhood rises upwards from the stunning blue waters of the Arabian Gulf.

With sizes ranging from 810 square metres to 1,600 square metres, these generously sized villas provide expansive living spaces, abundant natural light, and a feeling of grandeur.

MÜDON Nawayef Heights

EXTERIOR PERSPECTIVES - REAR VIEWS