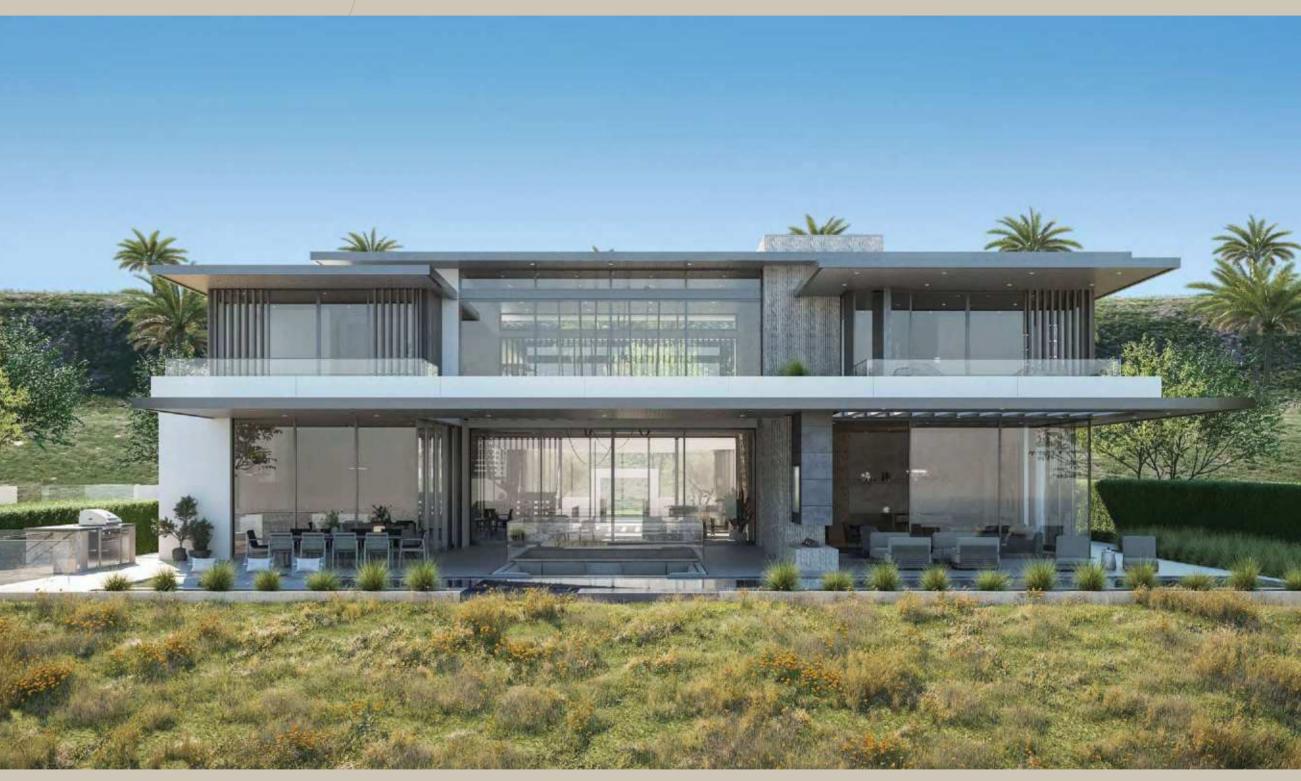

MOSQUE
- CLUB HOUSE WITH GYM, SPA AND POOL
- PEDESTRIAN PATHS AND CYCLE ROUTES

## NAWAYEF HEIGHTS





#### NAWAYEF HEIGHTS

Discover the unprecedented charm of large, premium villas nestled within the heart of Nawayef West. Each unit is meticulously engineered to capture uninterrupted views of the coast or city skyline, as the neighbourhood rises upwards from the stunning blue waters of the Arabian Gulf.

With sizes ranging from 810 square metres to 1,600 square metres, these generously sized villas provide expansive living spaces, abundant natural light, and a feeling of grandeur.

MÜDON Nawayef Heights



MASTER BATHROOM



MASTER BEDROOM







EXTERIOR PERSPECTIVE - OUTDOOR LOUNGE



EXTERIOR PERSPECTIVE - POOL VIEW





MASTER BATHROOM



MASTER BEDROOM





BEDROOM 1

OFFICE







EXTERIOR PERSPECTIVES - REAR VIEWS

#### CONTEMPORARY, MODERN & INVITING





ENTRANCE







KITCHEN DINING







MASTER BATHROOM

MASTER BEDROOM





EXTERIOR PERSPECTIVE - SUNKEN FIREPIT LOUNGE



EXTERIOR PERSPECTIVES - REAR GARDEN

#### CONTEMPORARY CALIFORNIAN





GREAT ROOM











KITCHEN DINING

104





MASTER BATHROOM



MASTER BEDROOM





EXTERIOR PERSPECTIVES - GARDEN VIEWS





## GREAT ROOM, GRAND DESIGN





AND THE PROPERTY OF THE PROPERTY OF THE PARTY OF THE PART

DINING KITCHEN







MASTER BATHROOM



MASTER BEDROOM

## SHOW KITCHEN TO SHOWCASE LIVING





KITCHEN













EXTERIOR PERSPECTIVES - POOL VIEW (OUTDOOR LOUNGES)





GRAND HALL

FAMILY LIVING ROOM





MASTER BATHROOM



MASTER BEDROOM



EXTERIOR PERSPECTIVE - FRONT ELEVATION WELCOME HOME TO MO