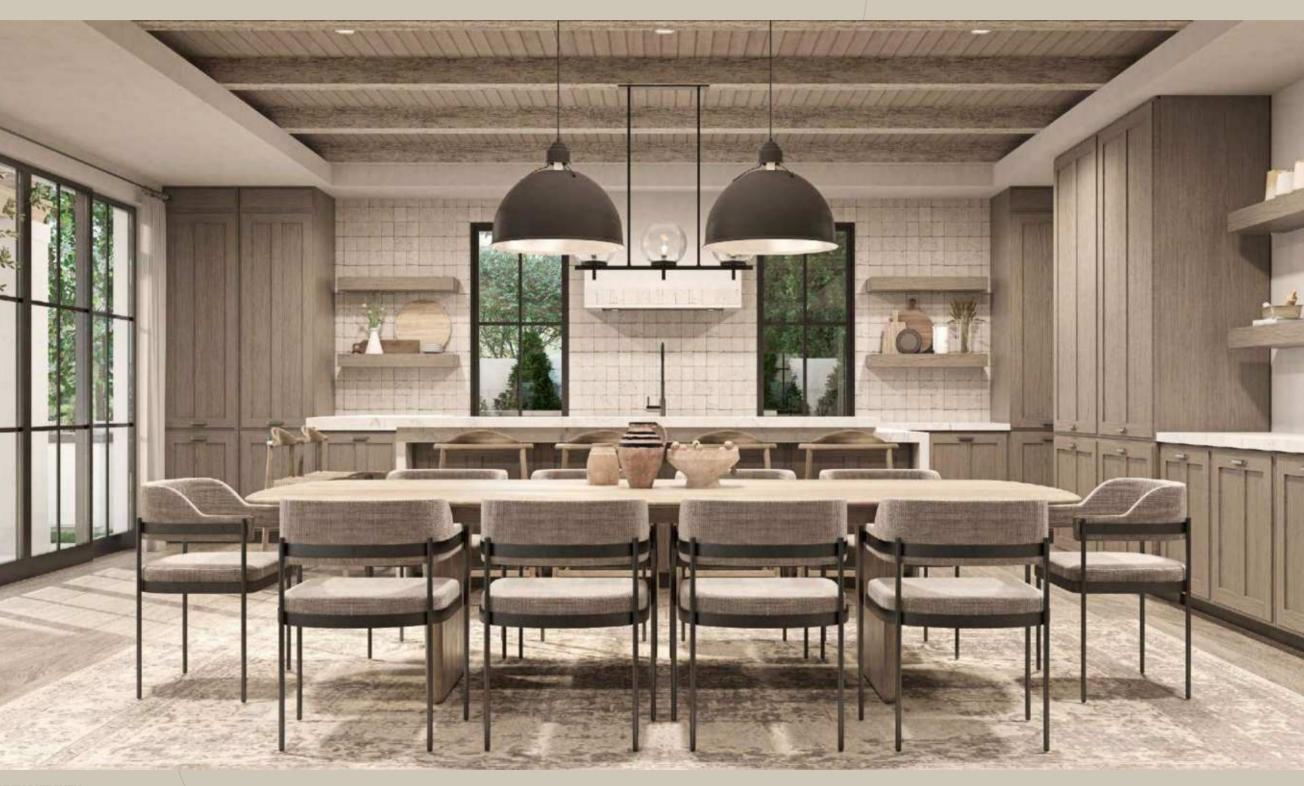

MASTER BATHROOM

MASTER BEDROOM

EXTERIOR PERSPECTIVE - OUTDOOR LOUNGE

EXTERIOR PERSPECTIVE - POOL VIEW

MASTER BATHROOM

MASTER BEDROOM

BEDROOM 1

OFFICE

#### CONTEMPORARY, MODERN & INVITING

ENTRANCE

KITCHEN DINING

MASTER BATHROOM

MASTER BEDROOM

EXTERIOR PERSPECTIVE - SUNKEN FIREPIT LOUNGE

EXTERIOR PERSPECTIVES - REAR GARDEN

#### CONTEMPORARY CALIFORNIAN

GREAT ROOM

KITCHEN DINING

104

MASTER BATHROOM

MASTER BEDROOM

EXTERIOR PERSPECTIVES - GARDEN VIEWS

## GREAT ROOM, GRAND DESIGN

AND THE PROPERTY OF THE PROPERTY OF THE PARTY OF THE PART

DINING KITCHEN

MASTER BATHROOM

MASTER BEDROOM

## SHOW KITCHEN TO SHOWCASE LIVING

KITCHEN

EXTERIOR PERSPECTIVES - POOL VIEW (OUTDOOR LOUNGES)

GRAND HALL

FAMILY LIVING ROOM

MASTER BATHROOM

MASTER BEDROOM

EXTERIOR PERSPECTIVE - FRONT ELEVATION WELCOME HOME TO MODERN ELEGANCE

## THE VERSATILITY OF SPACE

FAMILY LIVIING ROOM

FORMAL LIVING ROOM

THE GREAT ROOM

DINING ROOM

DINING KITCHEN

MASTER BATHROOM

MASTER BEDROOM