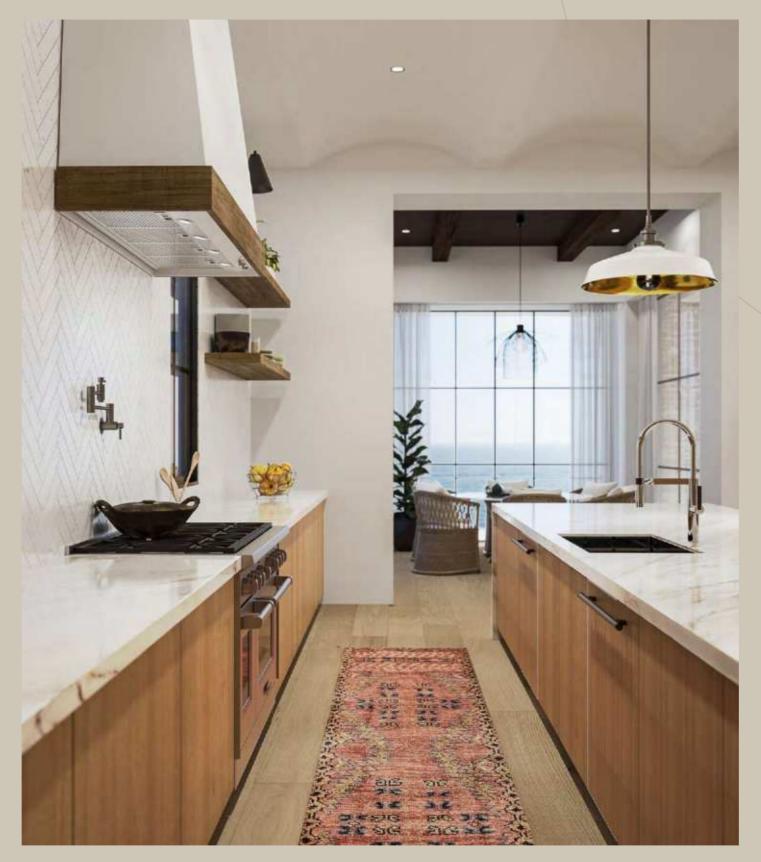

#### CONTEMPORARY, MODERN & INVITING

ENTRANCE

KITCHEN DINING

MASTER BATHROOM

MASTER BEDROOM

EXTERIOR PERSPECTIVE - SUNKEN FIREPIT LOUNGE

EXTERIOR PERSPECTIVES - REAR GARDEN