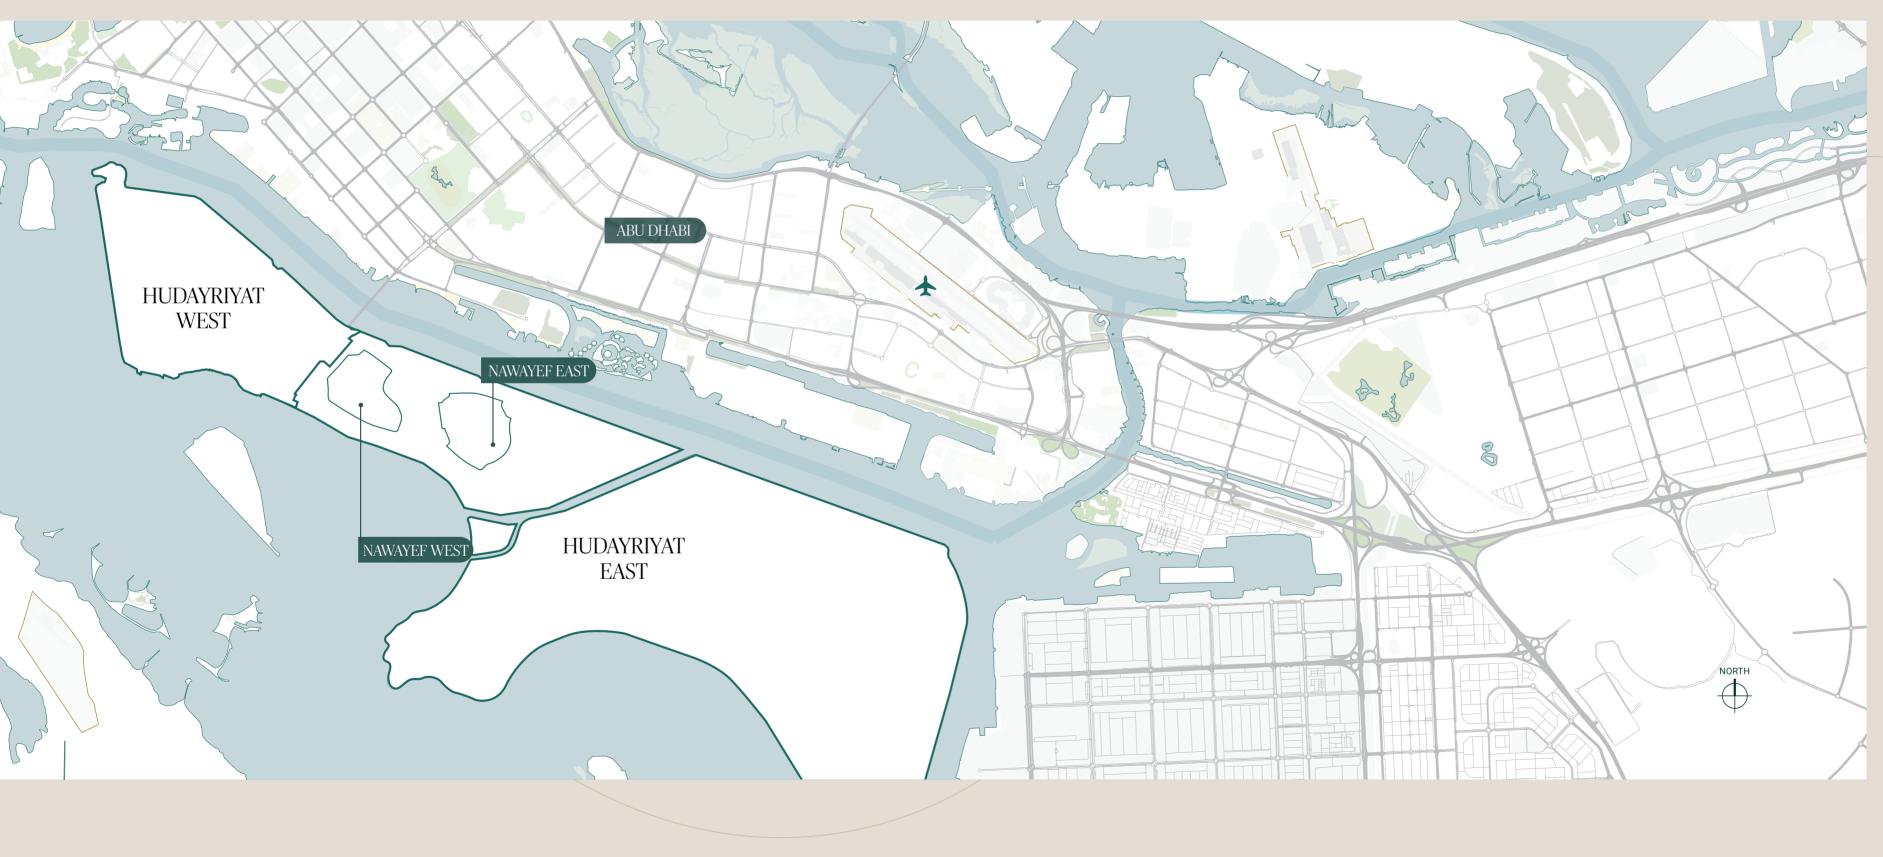

#### HUDAYRIYAT ISLAND MASTERPLAN

#### HUDAYRIYAT ISLAND AMENITIES

- MARSANA BEACH
- MARINA
- TRAIL X
- CYCLING TRACKS
- JOGGING TRACKS
- HUDAYRIYAT BEACH
- OCR PARK
- BIKE PARK
- CIRCUIT X
- 321 SPORTS
- BAB AL NOJOUM
- HUDAYRIYAT HERITAGE TRAIL
- SURF ABU DHABI