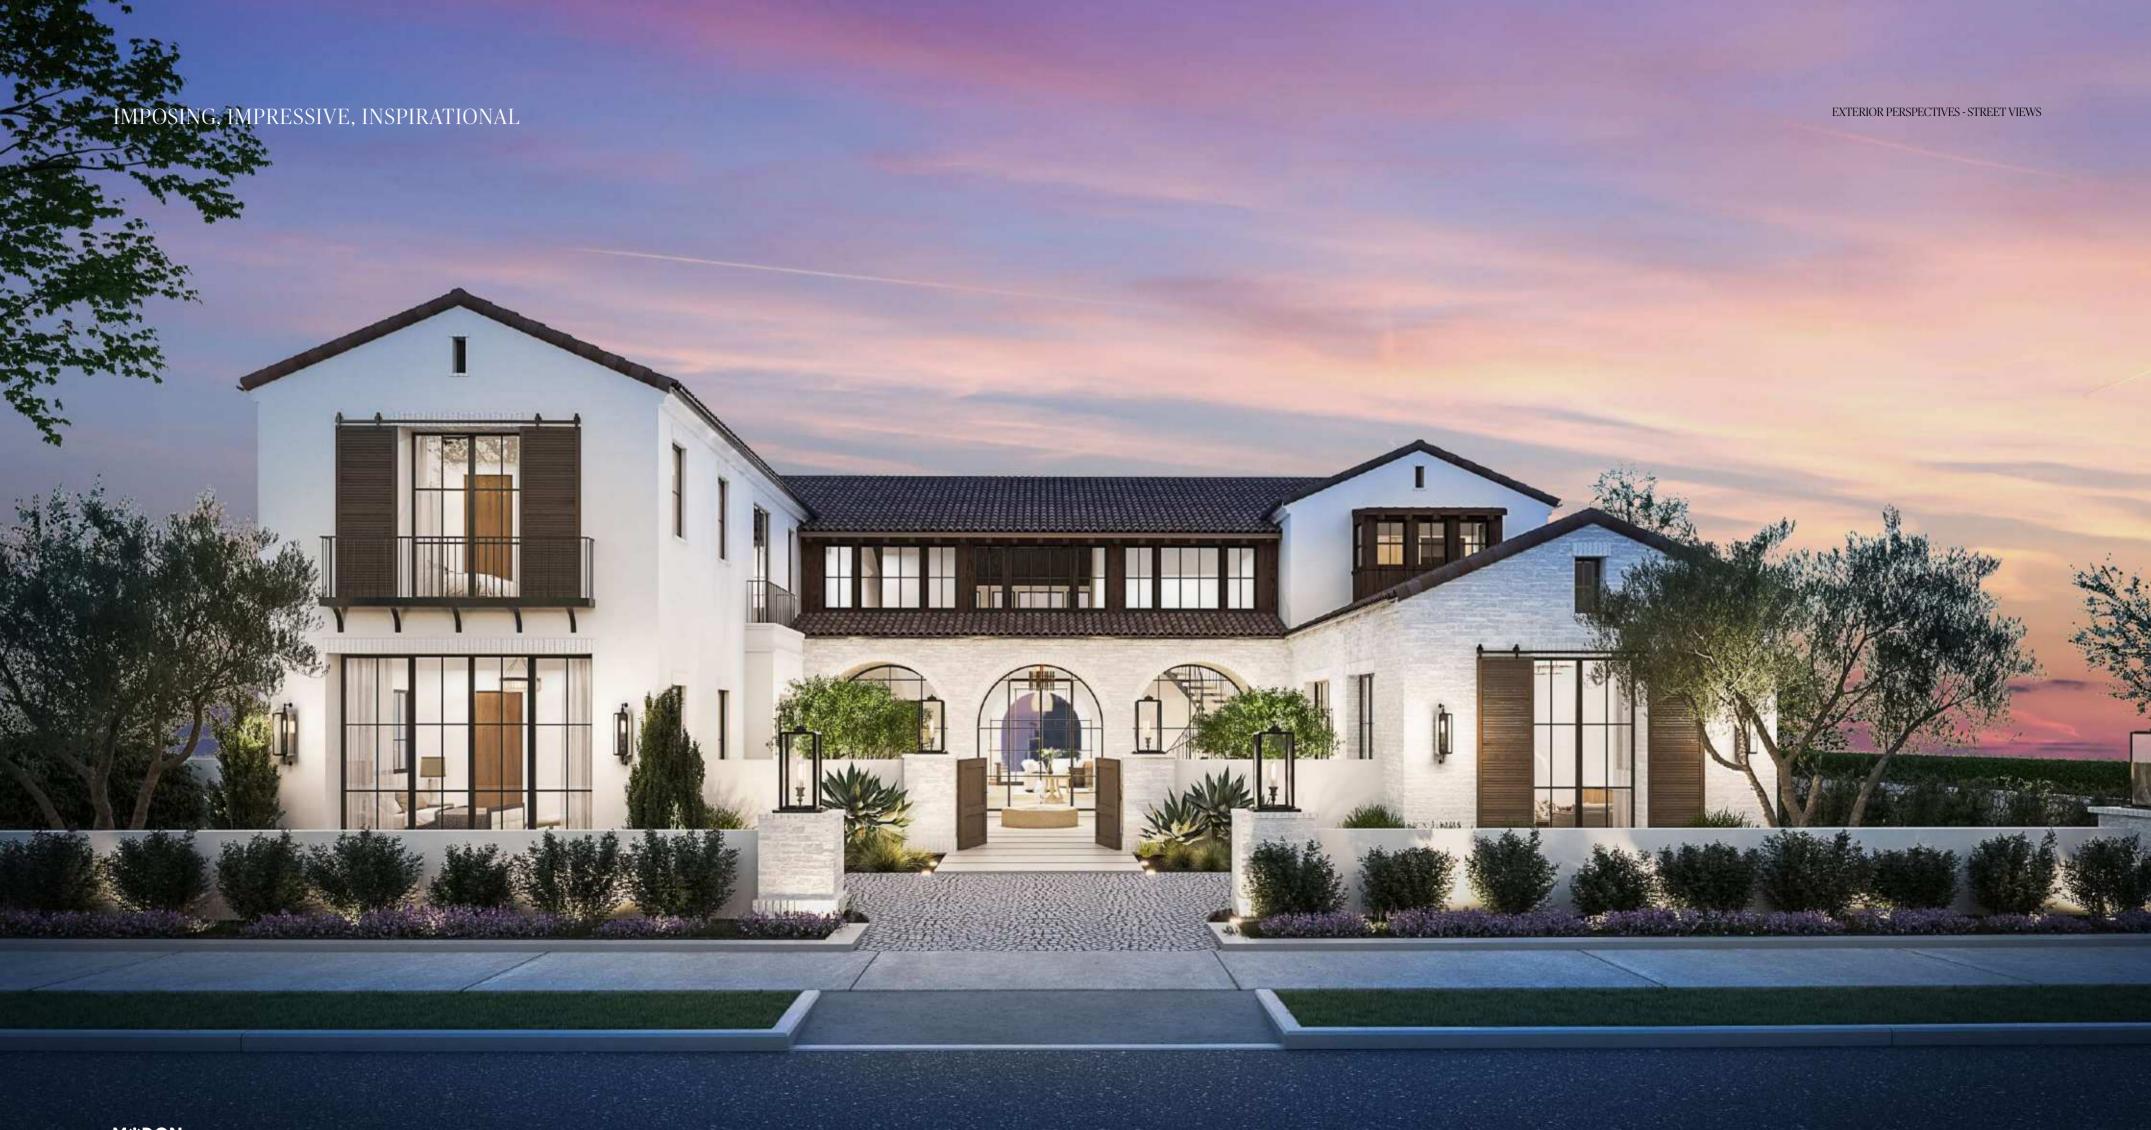

ed charm of large, premium villas nestled within the heart of Nawayef West. Each unit is meticulously engineered to capture uninterrupted views of the coast or city skyline, as the neighbourhood rises upwards from the stunning blue waters of the Arabian Gulf.

With sizes ranging from 810 square metres to 1,600 square metres, these generously sized villas provide expansive living spaces, abundant natural light, and a feeling of grandeur.

MÜDON Nawayef Heights



MASTER BATHROOM



MASTER BEDROOM







EXTERIOR PERSPECTIVE - OUTDOOR LOUNGE



EXTERIOR PERSPECTIVE - POOL VIEW





MASTER BATHROOM



MASTER BEDROOM





BEDROOM 1

OFFICE







EXTERIOR PERSPECTIVES - REAR VIEWS

#### CONTEMPORARY, MODERN & INVITING





ENTRANCE







KITCHEN DINING







MASTER BATHROOM

MASTER BEDROOM





EXTERIOR PERSPECTIVE - SUNKEN FIREPIT LOUNGE



EXTERIOR PERSPECTIVES - REAR GARDEN

#### CONTEMPORARY CALIFORNIAN





GREAT ROOM











KITCHEN DINING

104





MASTER BATHROOM



MASTER BEDROOM





EXTERIOR PERSPECTIVES - GARDEN VIEWS





## GREAT ROOM, GRAND DESIGN





AND THE PROPERTY OF THE PROPERTY OF THE PARTY OF THE PART

DINING KITCHEN







MASTER BATHROOM



MASTER BEDROOM

## SHOW KITCHEN TO SHOWCASE LIVING





KITCHEN













EXTERIOR PERSPECTIVES - POOL VIEW (OUTDOOR LOUNGES)





GRAND HALL

FAMILY LIVING ROOM





MASTER BATHROOM



MASTER BEDROOM



EXTERIOR PERSPECTIVE - FRONT ELEVATION WELCOME HOME TO MODERN ELEGANCE







172

EXTERIOR PERSPECTIVES - GARDEN VIEW



FAMILY LIVING / DINING ROOM



FOYER / GRAND STAIRCASE





MASTER BATHROOM



MASTER