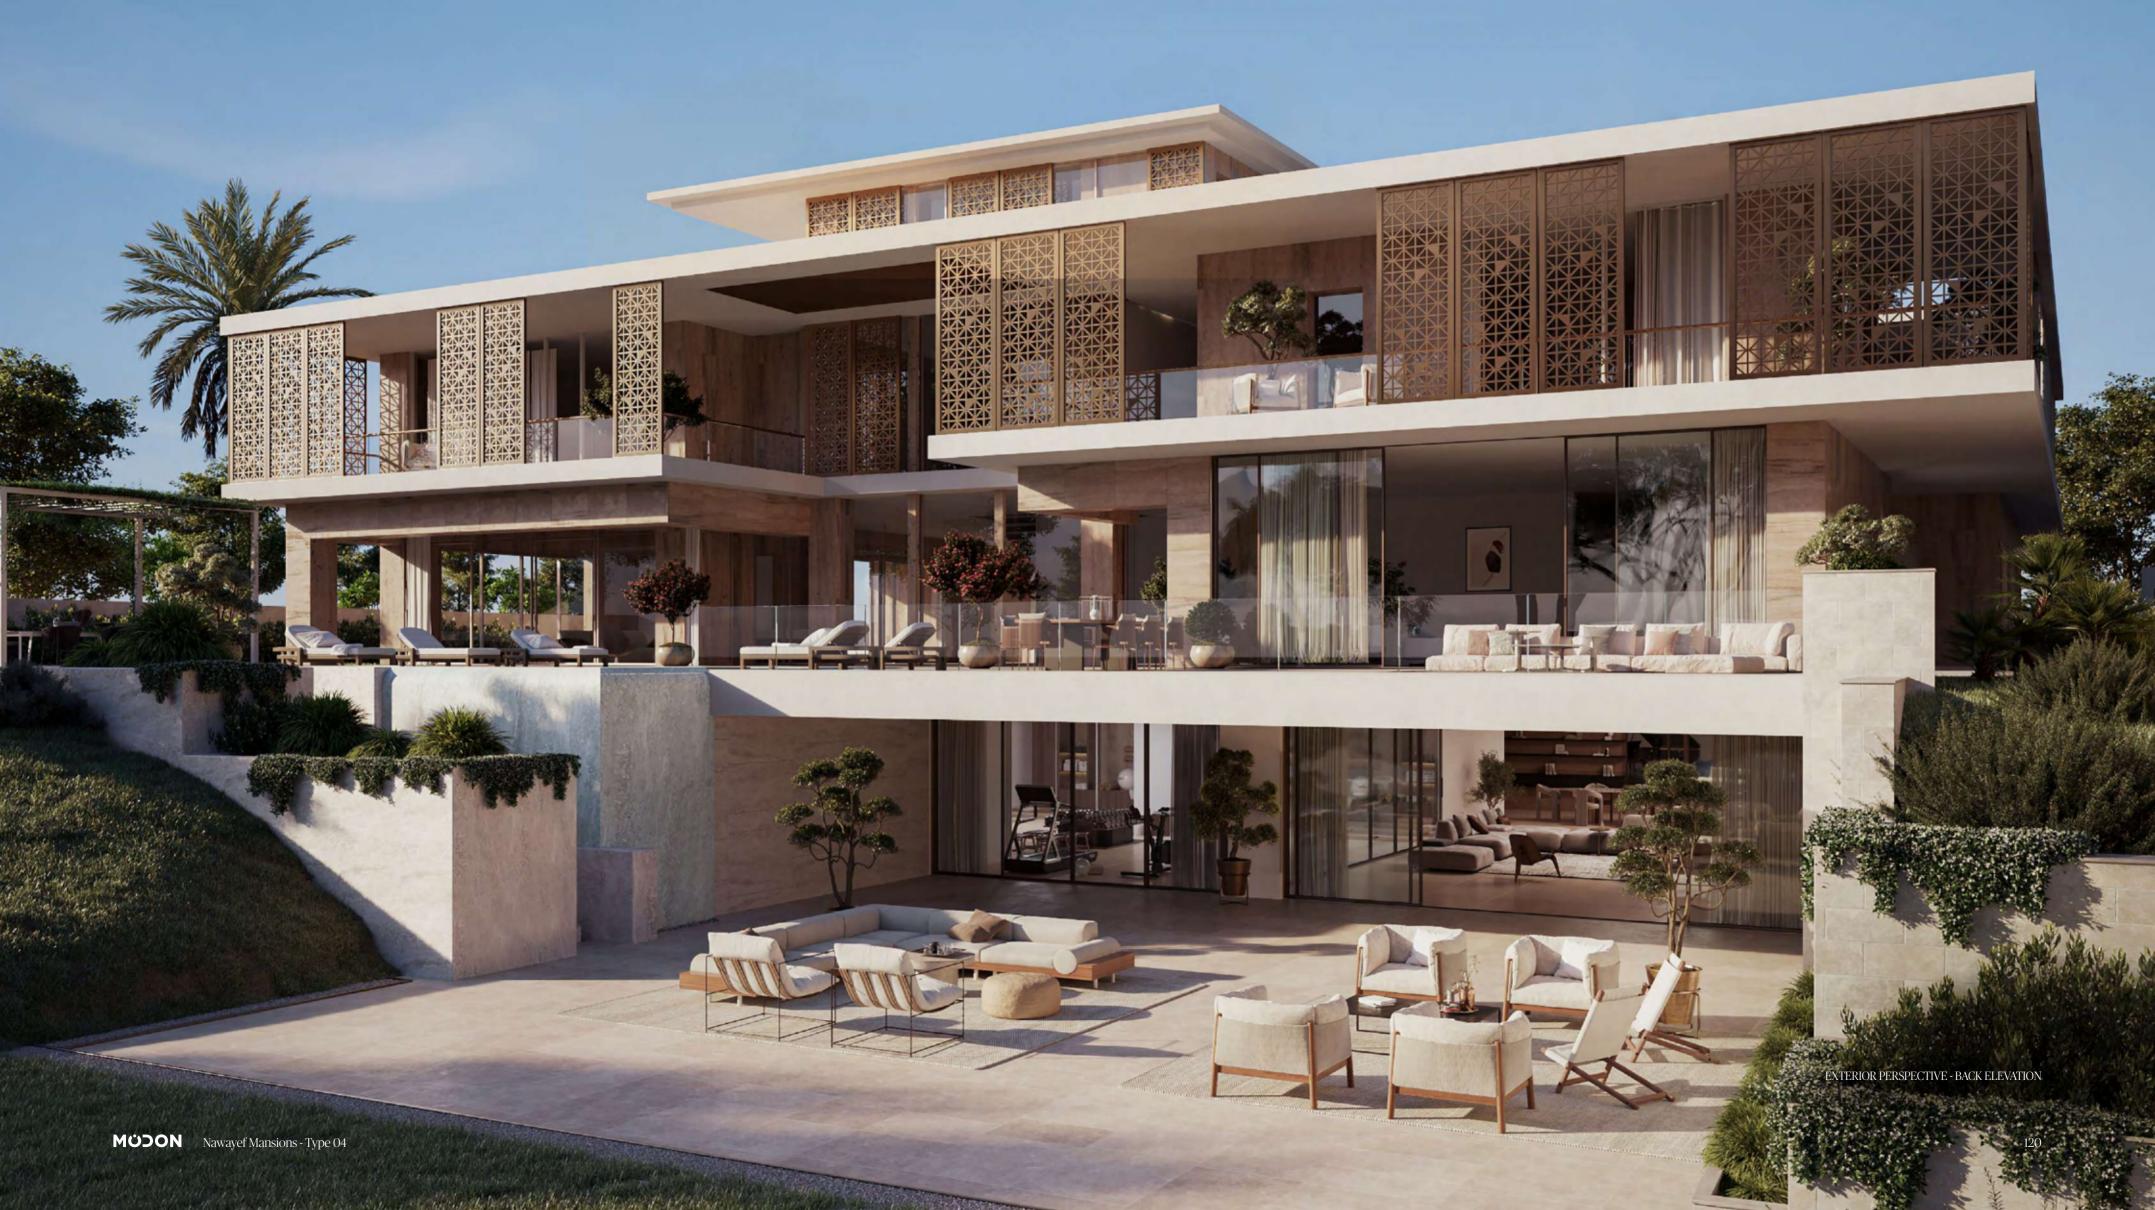

PERSPECTIVE - REAR ELEVATION



POOL VIEW

MÜDON Nawayef Homes - Type 05

ENTRANCE FOYER

## WELCOMING THE OUTSIDE IN



LIVING ROOM





KITCHEN

DINING ROOM





EXTERIOR PERSPECTIVE - FRONT ELEVATION





EXTERIOR PERSPECTIVE - POOL VIEW







ENTRANCE FOYER



DINING ROOM

**MÜDON** Nawayef Homes - Type 06







# Nawayef Mansions







MASTER BATHROOM

MASTER BEDROOM





THEATRE ROOM

### OPULENT LIVING & ENTERTAINMENT SPACES



GARAGE





TERRACE

POOL VIEW



HALLWAY



MAJLIS



LIVING ROOM



LIVING ROOM









MASTER BEDROOM







SPA





EXTERIOR PERSPECTIVE - POOL VIEW

### EXPERIENCE A LIFESTYLE THAT STANDS THE TEST OF TIME



EXTERIOR PERSPECTIVE - REAR GARDEN | Mansion with optional second floor





FAMILY LIVING / DINING





SPA







MAJLIS



SHOW KITCHEN









EXTERIOR PERSPECTIVE - REAR ELEVATION



130

ENTRANCE

MÜDON Nawayef Mansions - Type 05



HALL



MAJLIS

MÜDON Nawayef Mansions - Type 05









DINING ROOM





140

TERRACE



MASTER BATHROOM



MASTER BEDROOM





SPA

GYM