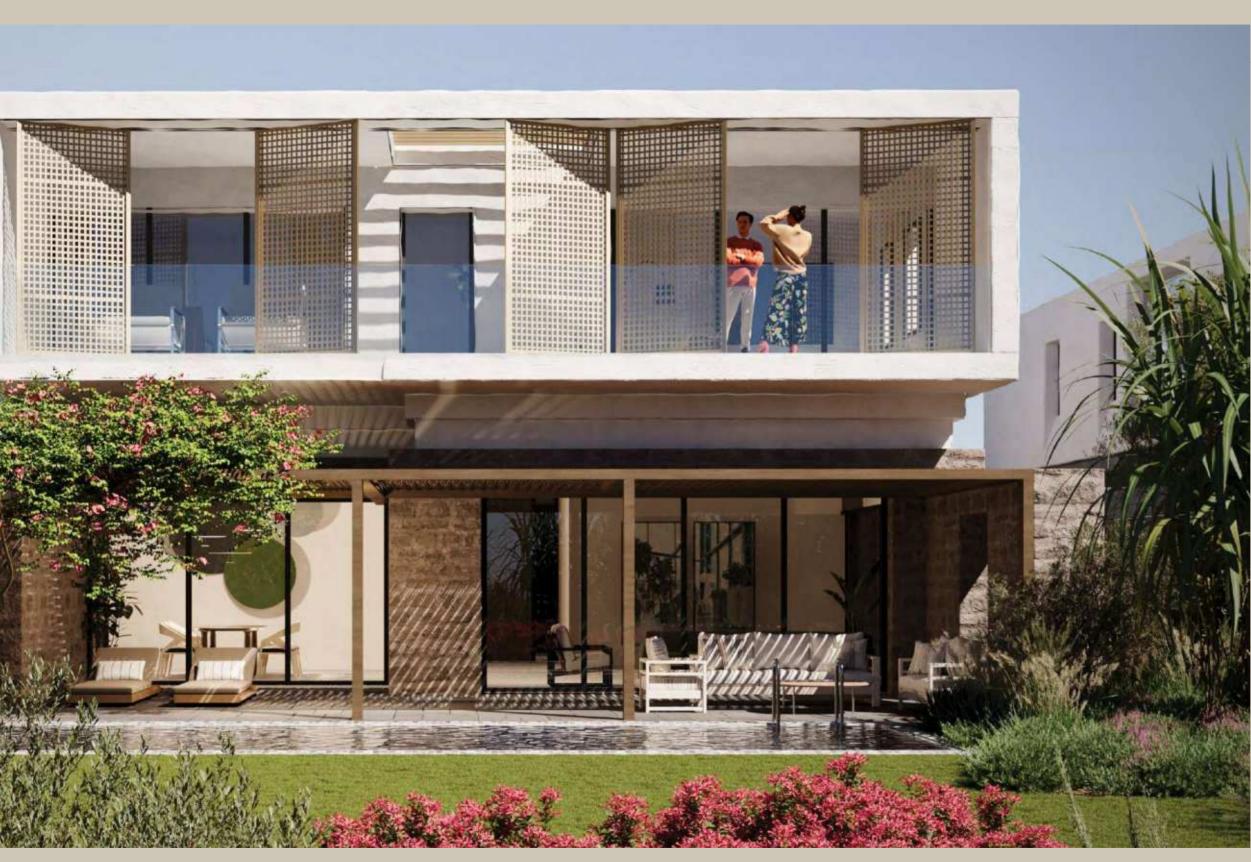

#### NAWAYEF HEIGHTS

Discover the unprecedented charm of large, premium villas nestled within the heart of Nawayef West. Each unit is meticulously engineered to capture uninterrupted views of the coast or city skyline, as the neighbourhood rises upwards from the stunning blue waters of the Arabian Gulf.

With sizes ranging from 810 square metres to 1,600 square metres, these generously sized villas provide expansive living spaces, abundant natural light, and a feeling of grandeur.

MÜDON Nawayef Heights

EXTERIOR PERSPECTIVES - REAR VIEWS