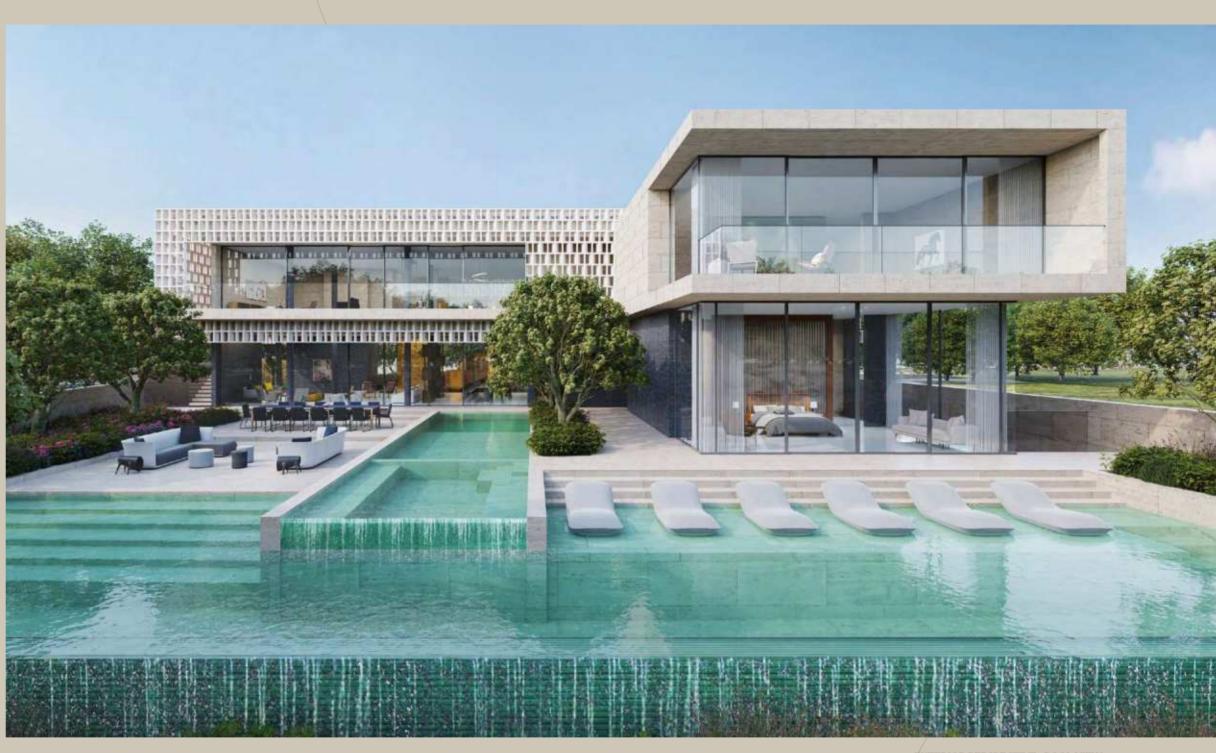

#### NAWAYEF HEIGHTS

Discover the unprecedented charm of large, premium villas nestled within the heart of Nawayef West. Each unit is meticulously engineered to capture uninterrupted views of the coast or city skyline, as the neighbourhood rises upwards from the stunning blue waters of the Arabian Gulf.

With sizes ranging from 810 square metres to 1,600 square metres, these generously sized villas provide expansive living spaces, abundant natural light, and a feeling of grandeur.

MÜDON Nawayef Heights