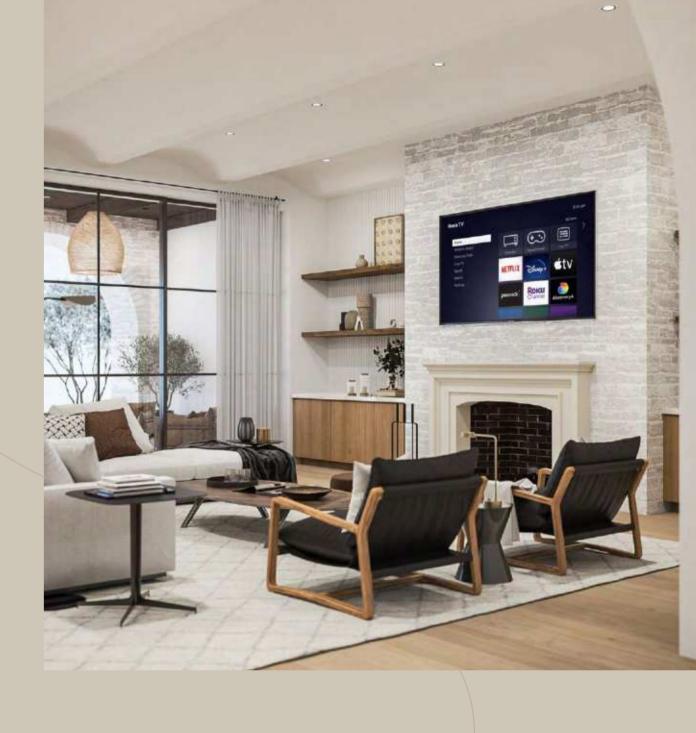

#### CONTEMPORARY, MODERN & INVITING

ENTRANCE

KITCHEN DINING

MASTER BATHROOM

MASTER BEDROOM

EXTERIOR PERSPECTIVE - SUNKEN FIREPIT LOUNGE

EXTERIOR PERSPECTIVES - REAR GARDEN

#### CONTEMPORARY CALIFORNIAN

GREAT ROOM

KITCHEN DINING

104

MASTER BATHROOM

MASTER BEDROOM

EXTERIOR PERSPECTIVES - GARDEN VIEWS

## GREAT ROOM, GRAND DESIGN

AND THE PROPERTY OF THE PROPERTY OF THE PARTY OF THE PART

DINING KITCHEN

MASTER BATHROOM

MASTER BEDROOM

## SHOW KITCHEN TO SHOWCASE LIVING

KITCHEN

EXTERIOR PERSPECTIVES - POOL VIEW (OUTDOOR LOUNGES)

GRAND HALL

FAMILY LIVING ROOM

MASTER BATHROOM

MASTER BEDROOM

EXTERIOR PERSPECTIVE - FRONT ELEVATION WELCOME HOME TO MODERN ELEGANCE