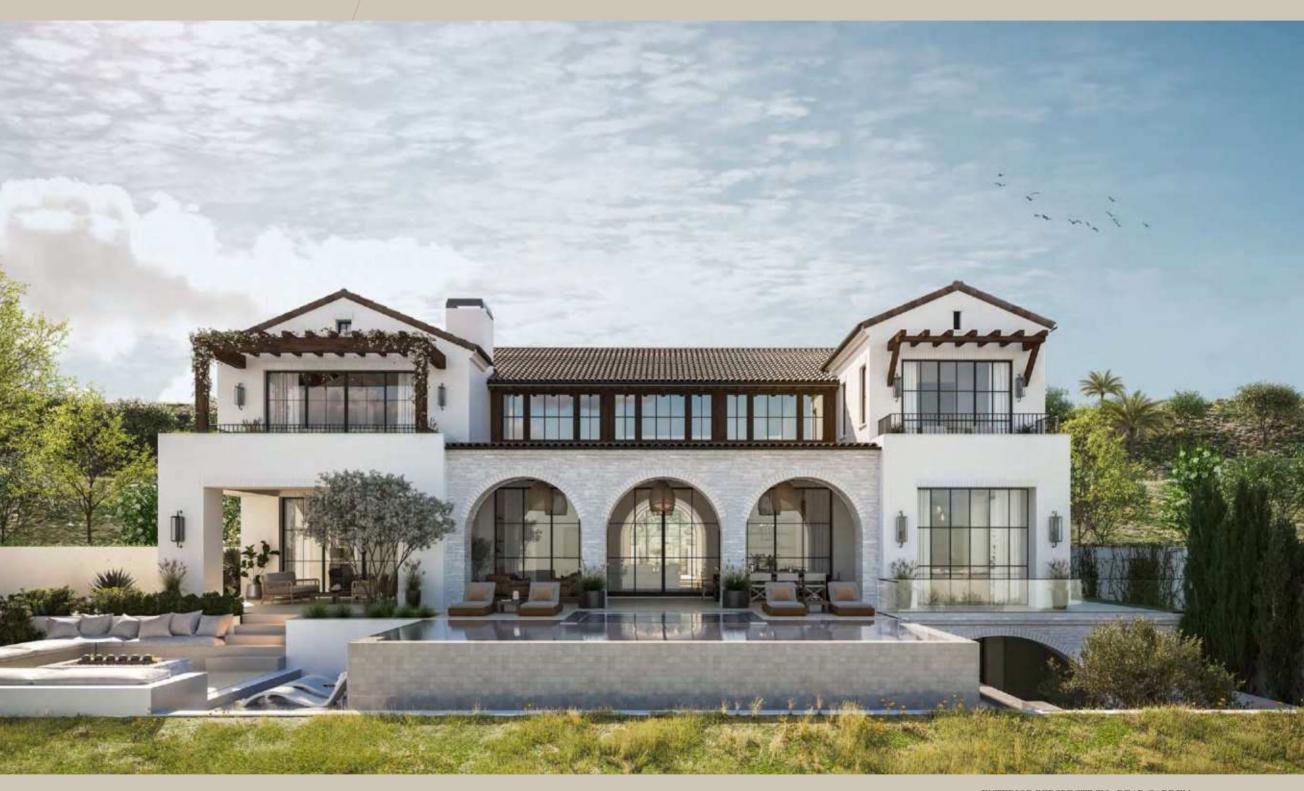

#### NAWAYEF HEIGHTS

Discover the unprecedented charm of large, premium villas nestled within the heart of Nawayef West. Each unit is meticulously engineered to capture uninterrupted views of the coast or city skyline, as the neighbourhood rises upwards from the stunning blue waters of the Arabian Gulf.

With sizes ranging from 810 square metres to 1,600 square metres, these generously sized villas provide expansive living spaces, abundant natural light, and a feeling of grandeur.

MÜDON Nawayef Heights