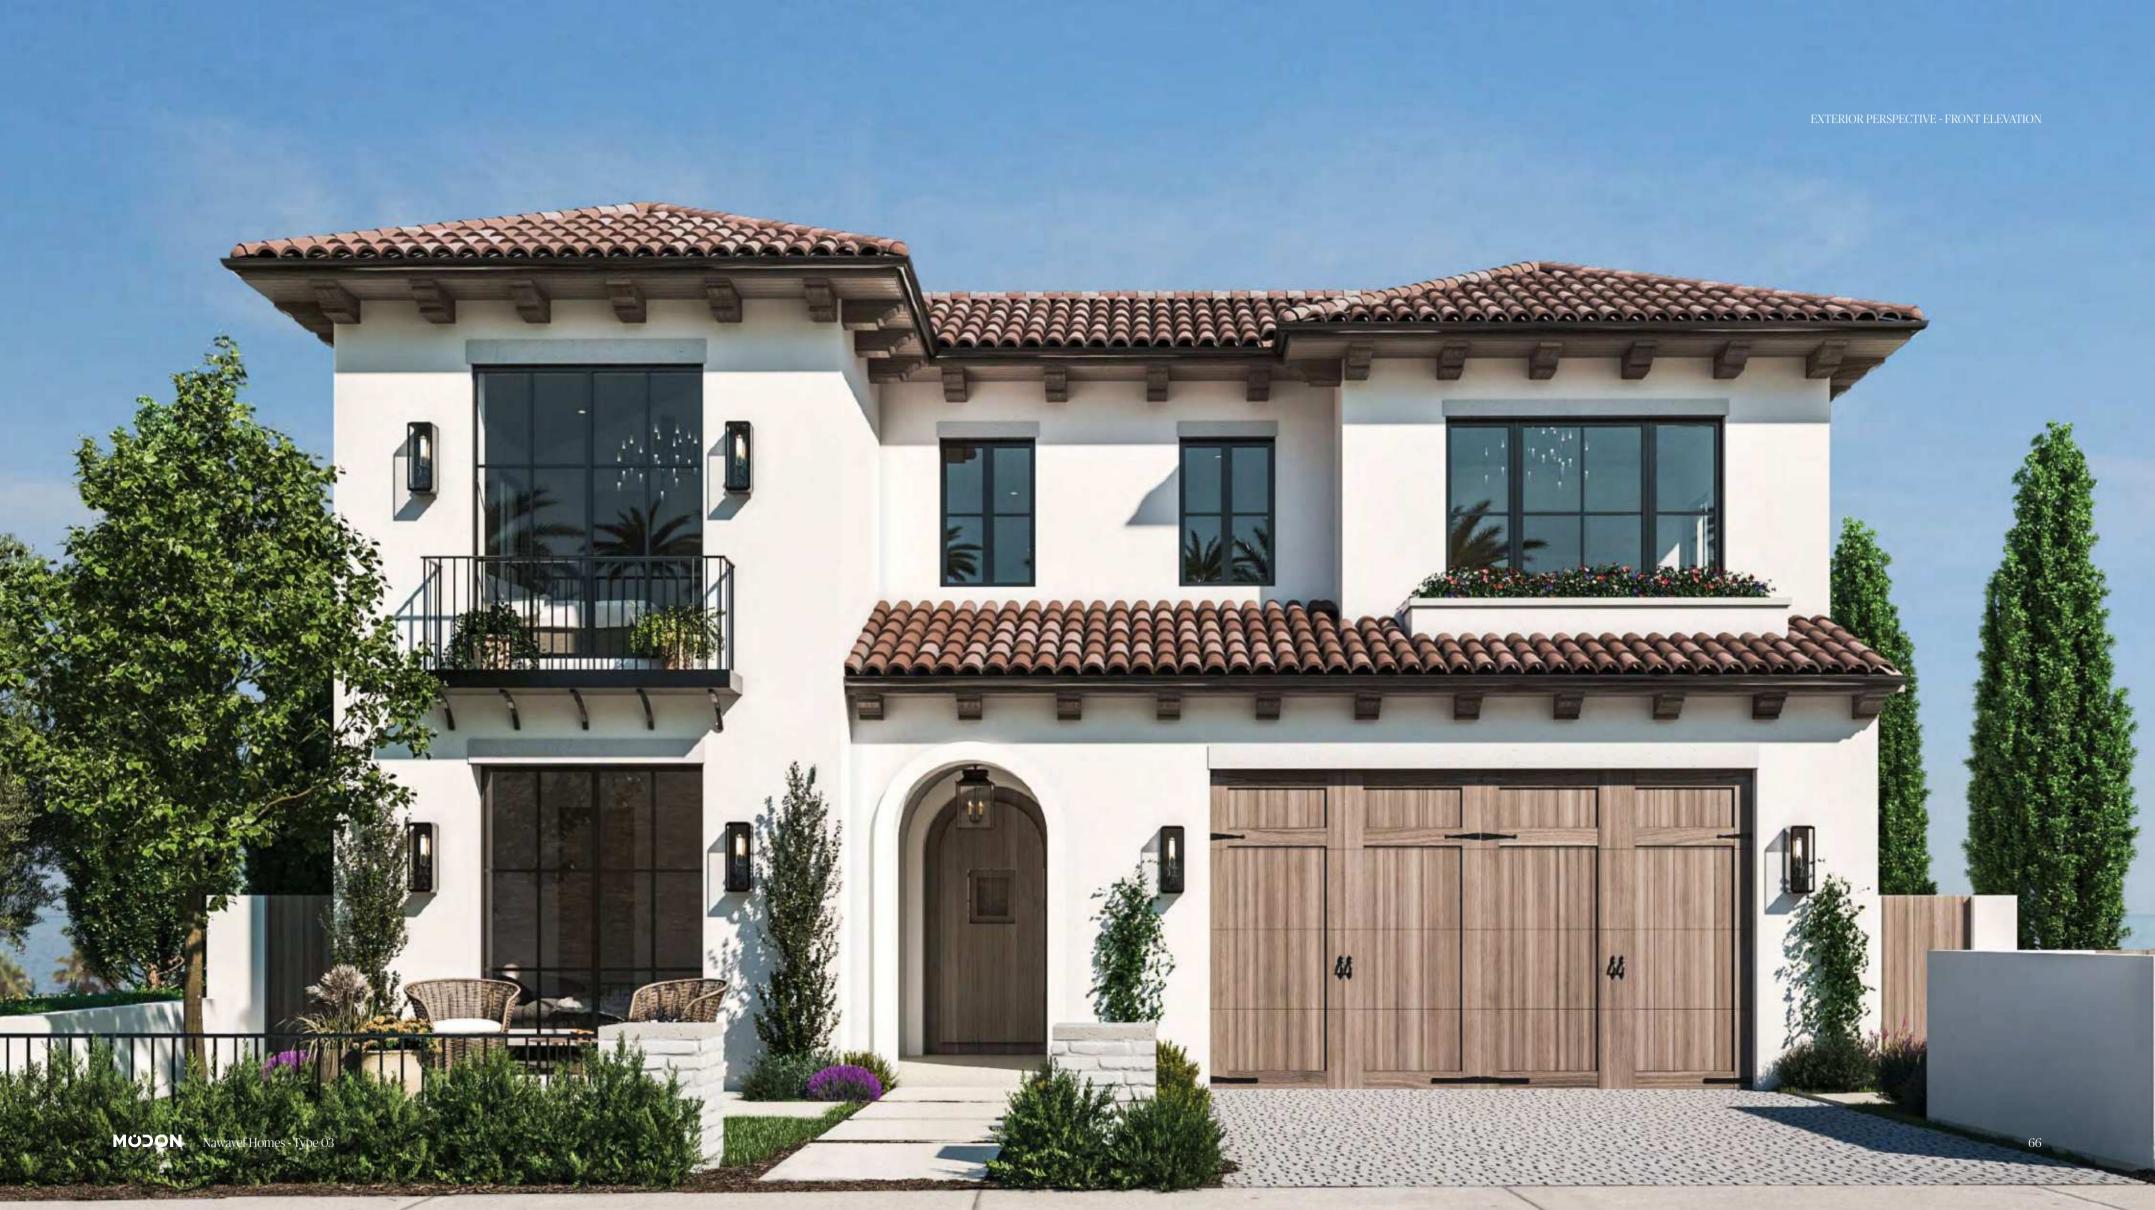

#### NAWAYEF HEIGHTS

Discover the unprecedented charm of large, premium villas nestled within the heart of Nawayef West. Each unit is meticulously engineered to capture uninterrupted views of the coast or city skyline, as the neighbourhood rises upwards from the stunning blue waters of the Arabian Gulf.

With sizes ranging from 810 square metres to 1,600 square metres, these generously sized villas provide expansive living spaces, abundant natural light, and a feeling of grandeur.

MÜDON Nawayef Heights