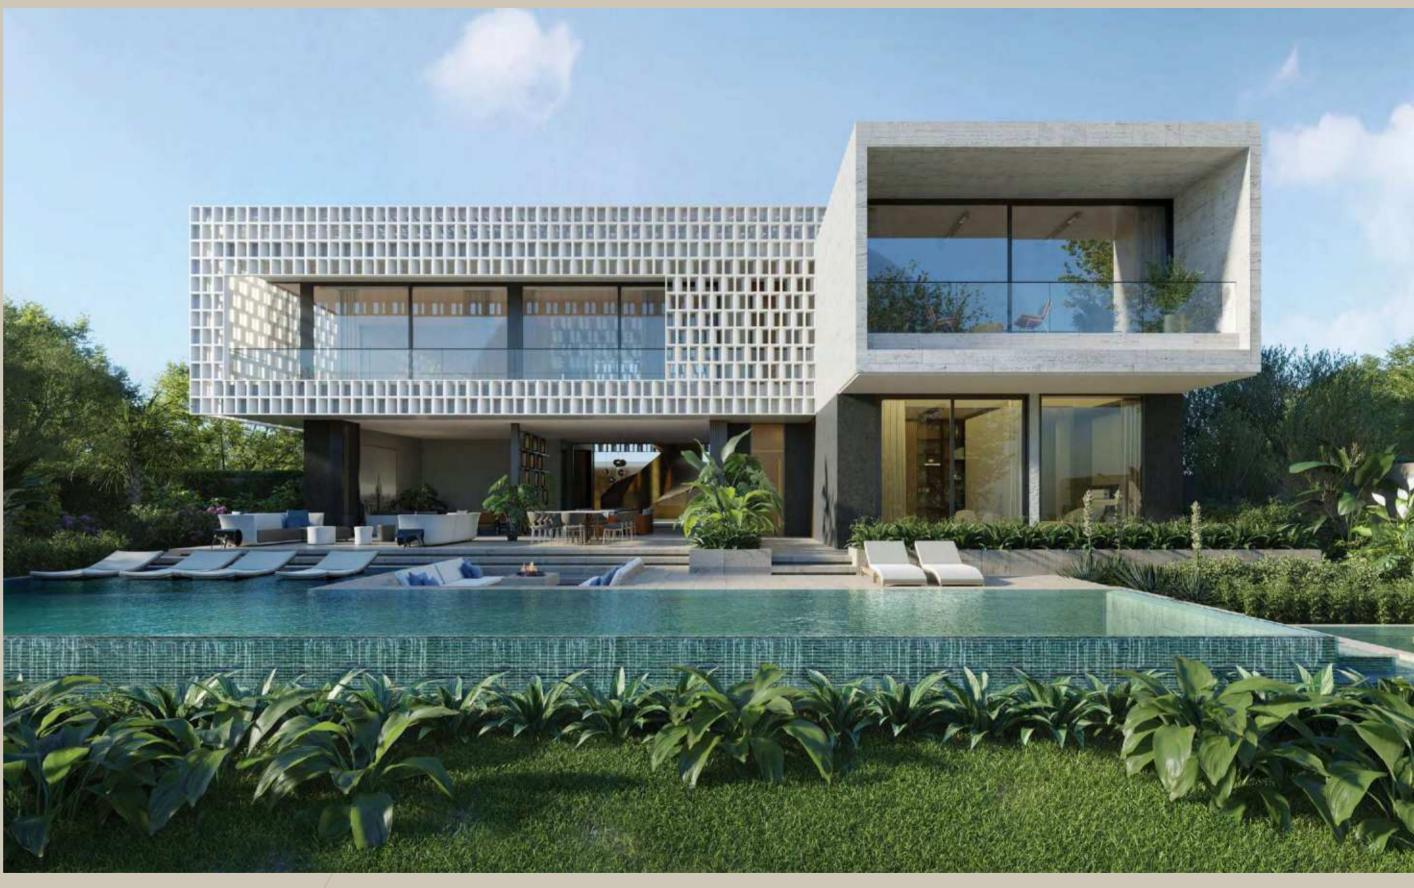

#### NAWAYEF HEIGHTS

Discover the unprecedented charm of large, premium villas nestled within the heart of Nawayef West. Each unit is meticulously engineered to capture uninterrupted views of the coast or city skyline, as the neighbourhood rises upwards from the stunning blue waters of the Arabian Gulf.

With sizes ranging from 810 square metres to 1,600 square metres, these generously sized villas provide expansive living spaces, abundant natural light, and a feeling of grandeur.

MÜDON Nawayef Heights

EXTERIOR PERSPECTIVES - REAR VIEWS