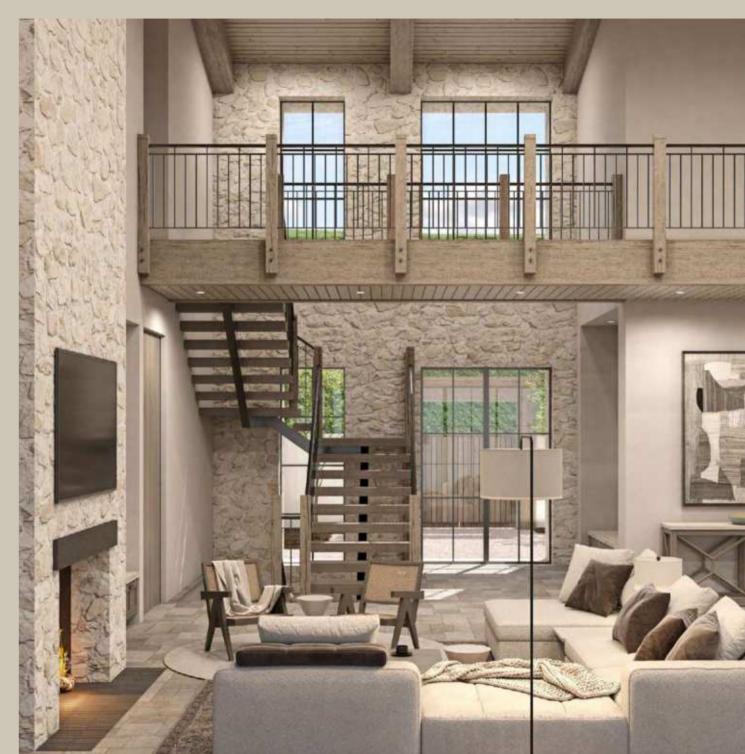

## GREAT ROOM, GRAND DESIGN

AND THE PROPERTY OF THE PROPERTY OF THE PARTY OF THE PART

DINING KITCHEN

MASTER BATHROOM

MASTER BEDROOM

## SHOW KITCHEN TO SHOWCASE LIVING

KITCHEN

EXTERIOR PERSPECTIVES - POOL VIEW (OUTDOOR LOUNGES)

GRAND HALL

FAMILY LIVING ROOM

MASTER BATHROOM

MASTER BEDROOM

EXTERIOR PERSPECTIVE - FRONT ELEVATION WELCOME HOME TO MODERN ELEGANCE

172

EXTERIOR PERSPECTIVES - GARDEN VIEW

FAMILY LIVING / DINING ROOM

FOYER / GRAND STAIRCASE

MASTER BATHROOM

MASTER BEDROOM