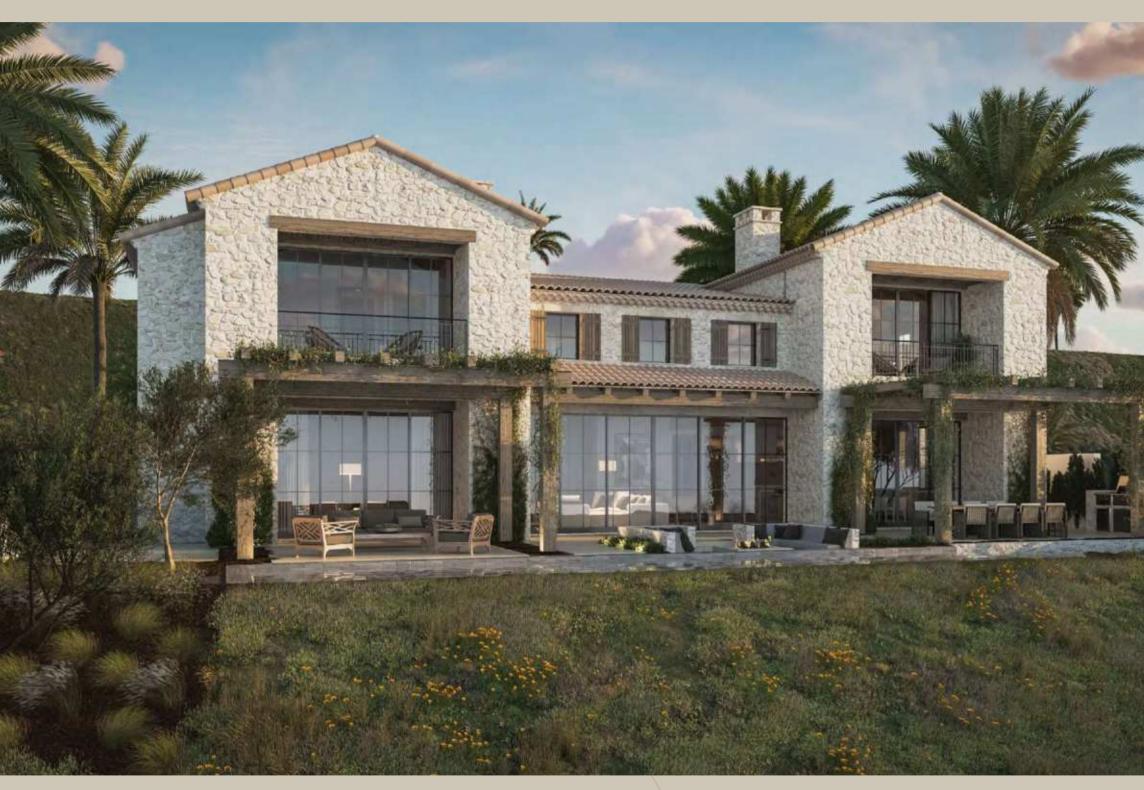

from the stunning blue waters of the Arabian Gulf.

With sizes ranging from 810 square metres to 1,600 square metres, these generously sized villas provide expansive living spaces, abundant natural light, and a feeling of grandeur.

MÜDON Nawayef Heights



MASTER BATHROOM



MASTER BEDROOM







EXTERIOR PERSPECTIVE - OUTDOOR LOUNGE



EXTERIOR PERSPECTIVE - POOL VIEW





MASTER BATHROOM



MASTER BEDROOM





BEDROOM 1

OFFICE







EXTERIOR PERSPECTIVES - REAR VIEWS

#### CONTEMPORARY, MODERN & INVITING





ENTRANCE







KITCHEN DINING







MASTER BATHROOM

MASTER BEDROOM





EXTERIOR PERSPECTIVE - SUNKEN FIREPIT LOUNGE



EXTERIOR PERSPECTIVES - REAR GARDEN

#### CONTEMPORARY CALIFORNIAN





GREAT ROOM











KITCHEN DINING

104





MASTER BATHROOM



MASTER BEDROOM





EXTERIOR PERSPECTIVES - GARDEN VIEWS





## GREAT ROOM, GRAND DESIGN





AND THE PROPERTY OF THE PROPERTY OF THE PARTY OF THE PART

DINING KITCHEN







MASTER BATHROOM



MASTER BEDROOM

## SHOW KITCHEN TO SHOWCASE LIVING





KITCHEN













EXTERIOR PERSPECTIVES - POOL VIEW (OUTDOOR LOUNGES)





GRAND HALL

FAMILY LIVING ROOM





MASTER BATHROOM



MASTER BEDROOM



EXTERIOR PERSPECTIVE - FRONT ELEVATION WELCOME HOME TO MODERN ELEGANCE







172

EXTERIOR PERSPECTIVES - GARDEN VIEW



FAMILY LIVING / DINING ROOM



FOYER / GRAND STAIRCASE





MASTER BATHROOM



MASTER BEDROOM



## Nawayef Homes





MASTER BEDROOM

MASTER BATHROOM







EXTERIOR PERSPECTIVES - POOL VIEW WITH SUNKEN PATIO LOUNGE



## THE VERSATILITY OF SPACE



FAMILY LIVIING ROOM



FORMAL LIVING ROOM