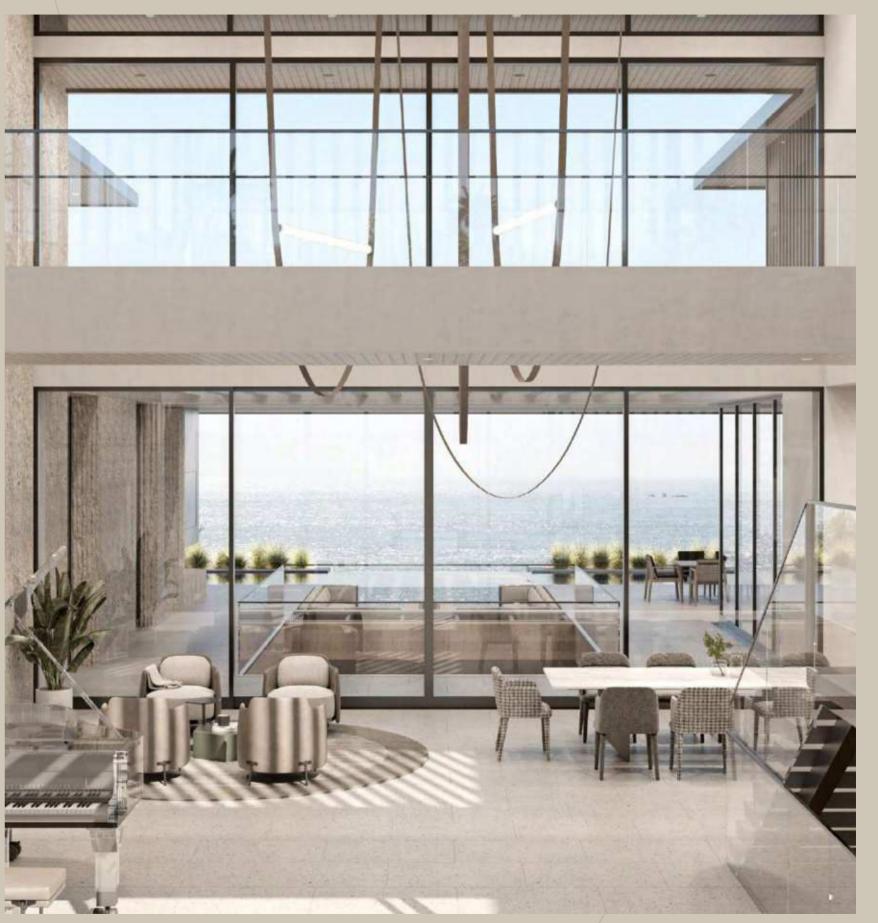

## SHOW KITCHEN TO SHOWCASE LIVING

KITCHEN

EXTERIOR PERSPECTIVES - POOL VIEW (OUTDOOR LOUNGES)

GRAND HALL

FAMILY LIVING ROOM

MASTER BATHROOM

MASTER BEDROOM

EXTERIOR PERSPECTIVE - FRONT ELEVATION WELCOME HOME TO MODERN ELEGANCE