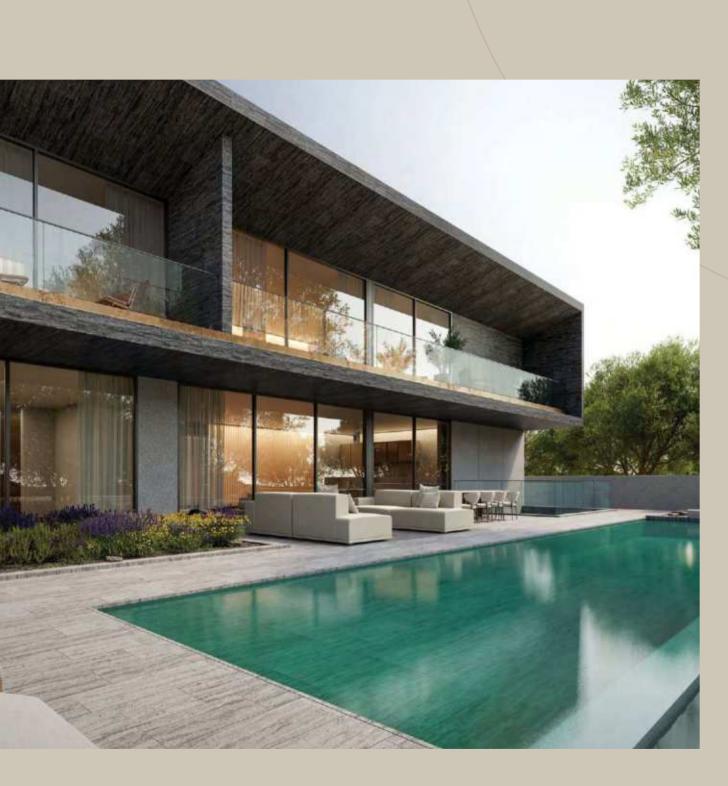

#### NAWAYEF HEIGHTS

Discover the unprecedented charm of large, premium villas nestled within the heart of Nawayef West. Each unit is meticulously engineered to capture uninterrupted views of the coast or city skyline, as the neighbourhood rises upwards from the stunning blue waters of the Arabian Gulf.

With sizes ranging from 810 square metres to 1,600 square metres, these generously sized villas provide expansive living spaces, abundant natural light, and a feeling of grandeur.

MÜDON Nawayef Heights

EXTERIOR PERSPECTIVES - REAR VIEWS