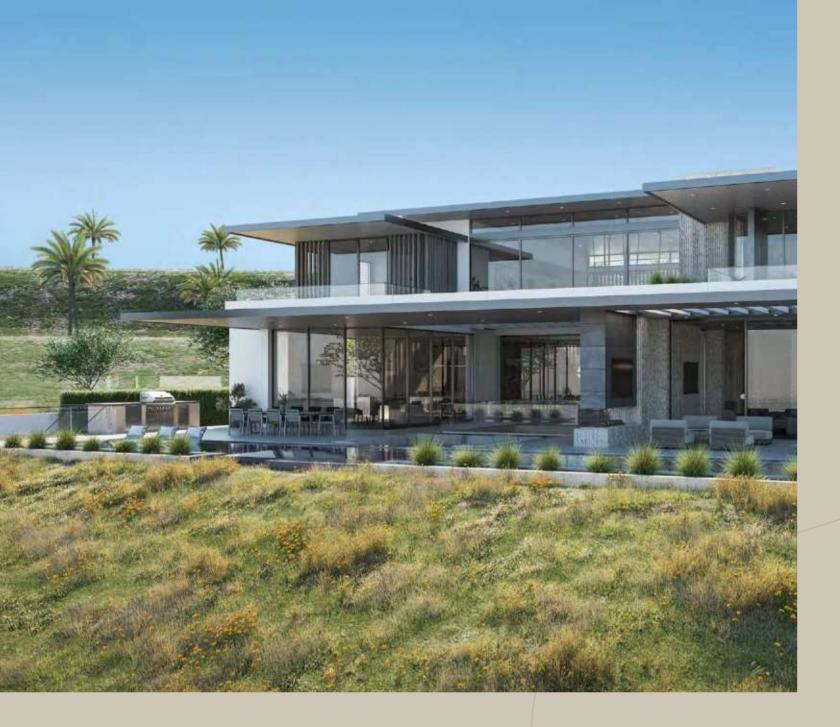

- MOSQUE
- CLUB HOUSE WITH GYM, SPA AND POOL
- PEDESTRIAN PATHS AND CYCLE ROUTES

## NAWAYEF HEIGHTS





#### NAWAYEF HEIGHTS

Discover the unprecedented charm of large, premium villas nestled within the heart of Nawayef West. Each unit is meticulously engineered to capture uninterrupted views of the coast or city skyline, as the neighbourhood rises upwards from the stunning blue waters of the Arabian Gulf.

With sizes ranging from 810 square metres to 1,600 square metres, these generously sized villas provide expansive living spaces, abundant natural light, and a feeling of grandeur.

MÜDON Nawayef Heights



MASTER BATHROOM



MASTER BEDROOM







EXTERIOR PERSPECTIVE - OUTDOOR LOUNGE



EXTERIOR PERSPECTIVE - POOL VIEW





MASTER BATHROOM



MASTER BEDROOM





BEDROOM 1

OFFICE







EXTERIOR PERSPECTIVES - REAR VIEWS

#### CONTEMPORARY, MODERN & INVITING





ENTRANCE







KITCHEN DINING







MASTER BATHROOM

MASTER BEDROOM





EXTERIOR PERSPECTIVE - SUNKEN FIREPIT LOUNGE



EXTERIOR PERSPECTIVES - REAR GARDEN

#### CONTEMPORARY CALIFORNIAN





GREAT ROOM











KITCHEN DINING

104





MASTER BATHROOM



MASTER BEDROOM





EXTERIOR PERSPECTIVES - GARDEN VIEWS





## GREAT ROOM, GRAND DESIGN





AND THE PROPERTY OF THE PROPERTY OF THE PARTY OF THE PART

DINING KITCHEN







MASTER BATHROOM



MASTER BEDROOM

## SHOW KITCHEN TO SHOWCASE LIVING





KITCHEN













EXTERIOR PERSPECTIVES - POOL VIEW (OUTDOOR LOUNGES)





GRAND HALL

FAMILY LIVING ROOM





MASTER BATHROOM



MASTER BEDROOM



EXTERIOR PERSPECTIVE - FRONT ELEVATION WELCOME HOME TO