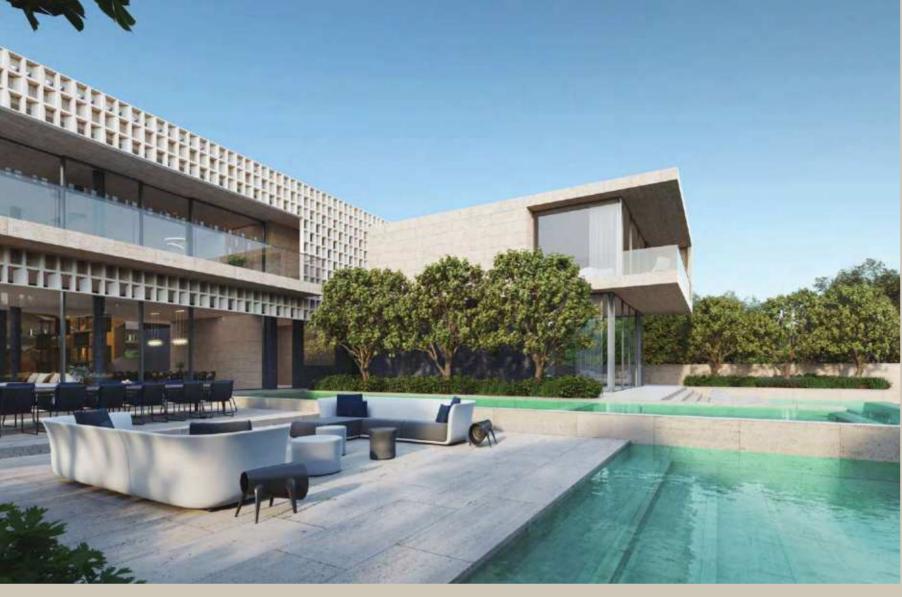

#### NAWAYEF HEIGHTS

Discover the unprecedented charm of large, premium villas nestled within the heart of Nawayef West. Each unit is meticulously engineered to capture uninterrupted views of the coast or city skyline, as the neighbourhood rises upwards from the stunning blue waters of the Arabian Gulf.

With sizes ranging from 810 square metres to 1,600 square metres, these generously sized villas provide expansive living spaces, abundant natural light, and a feeling of grandeur.

MÜDON Nawayef Heights