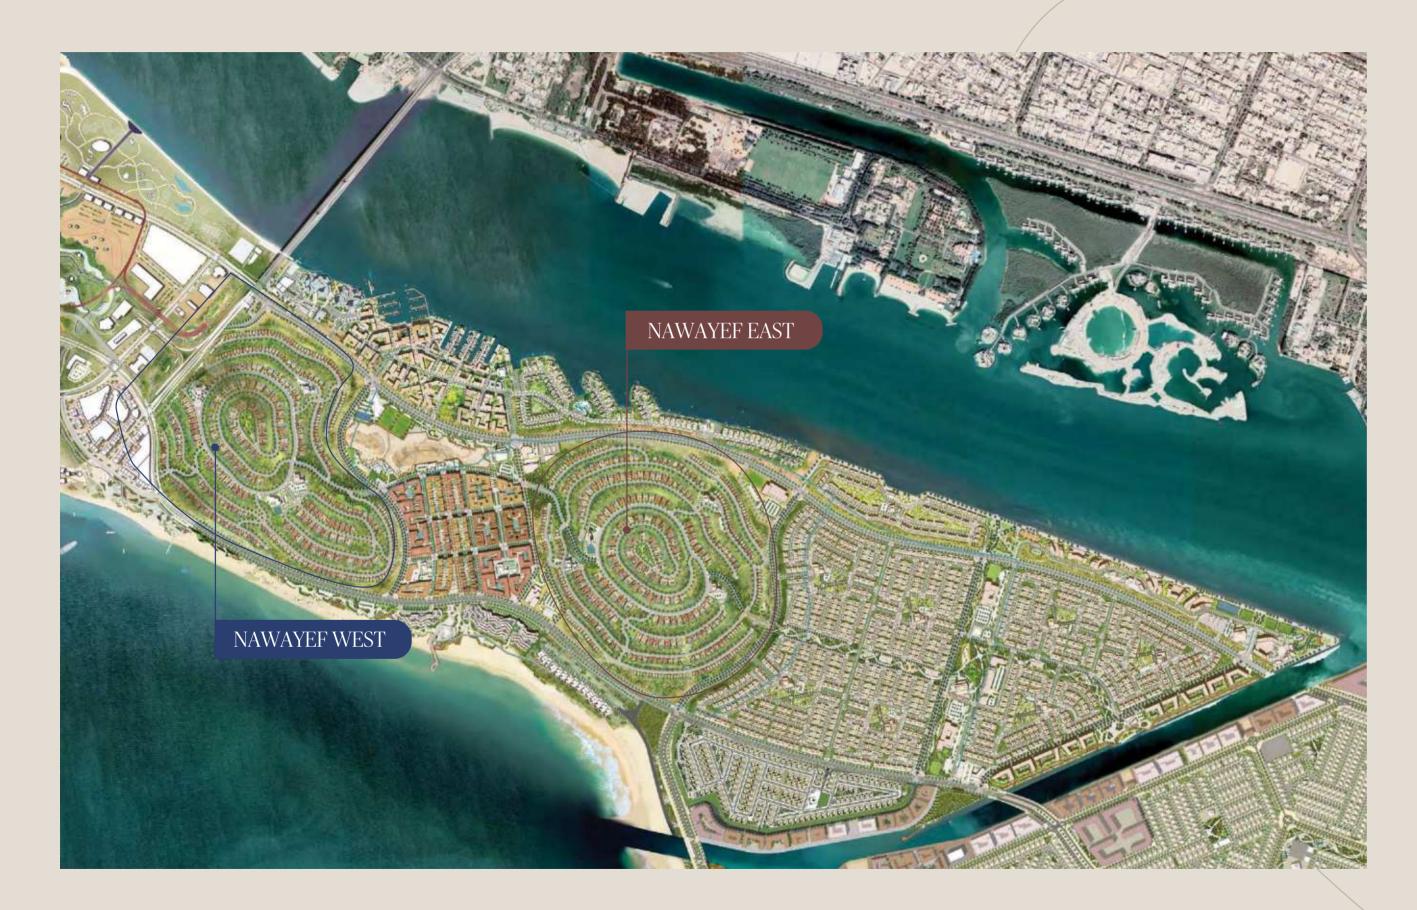

#### HUDAYRIYAT ISLAND MASTERPLAN

#### HUDAYRIYAT ISLAND AMENITIES

- MARSANA BEACH
- MARINA
- TRAIL X
- CYCLING TRACKS
- JOGGING TRACKS
- HUDAYRIYAT BEACH
- OCR PARK
- BIKE PARK
- CIRCUIT X
- 321 SPORTS
- BAB AL NOJOUM
- HUDAYRIYAT HERITAGE TRAIL
- SURF ABU DHABI

#### NAWAYEF WEST AMENITIES

- BEACH ACCESS
- PLAYGROUNDS
- MOSQUE
- CLUB HOUSE WITH GYM, SPA AND POOL
- PEDESTRIAN PATHS AND CYCLE ROUTES