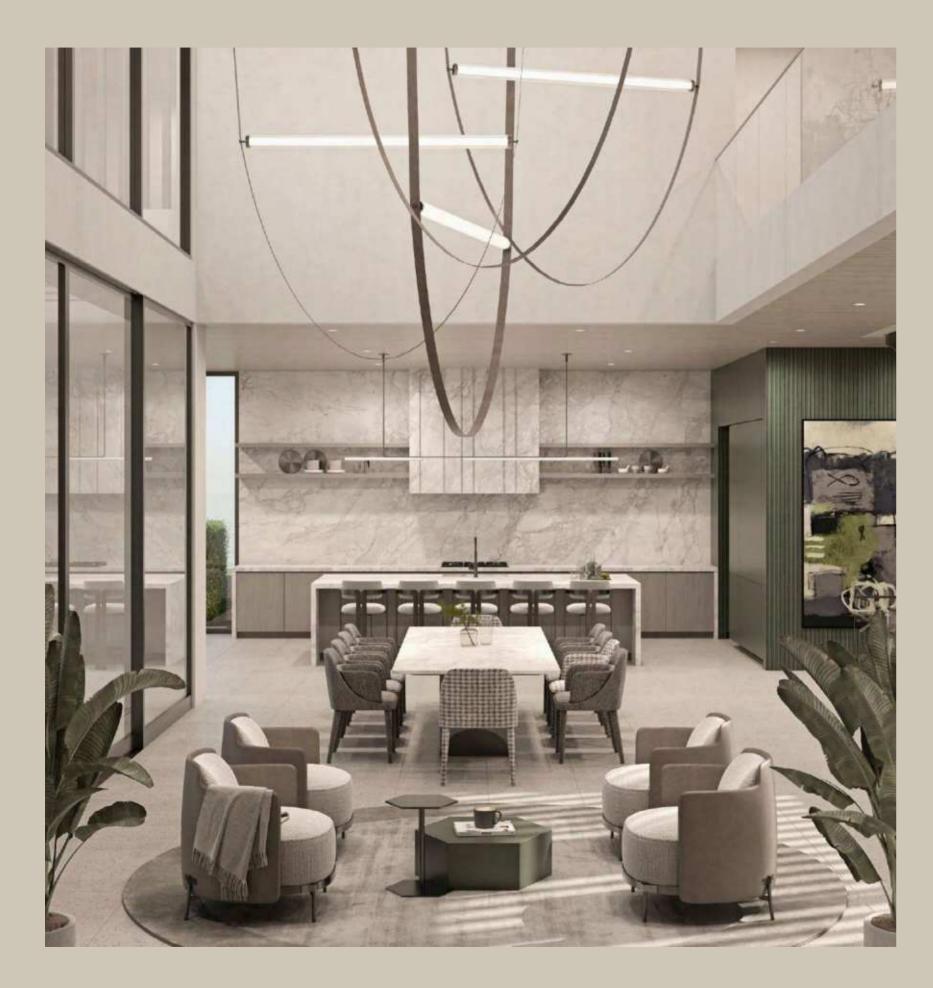

## THE VERSATILITY OF SPACE

FAMILY LIVIING ROOM

FORMAL LIVING ROOM

THE GREAT ROOM

DINING ROOM

DINING KITCHEN

MASTER BATHROOM

MASTER BEDROOM