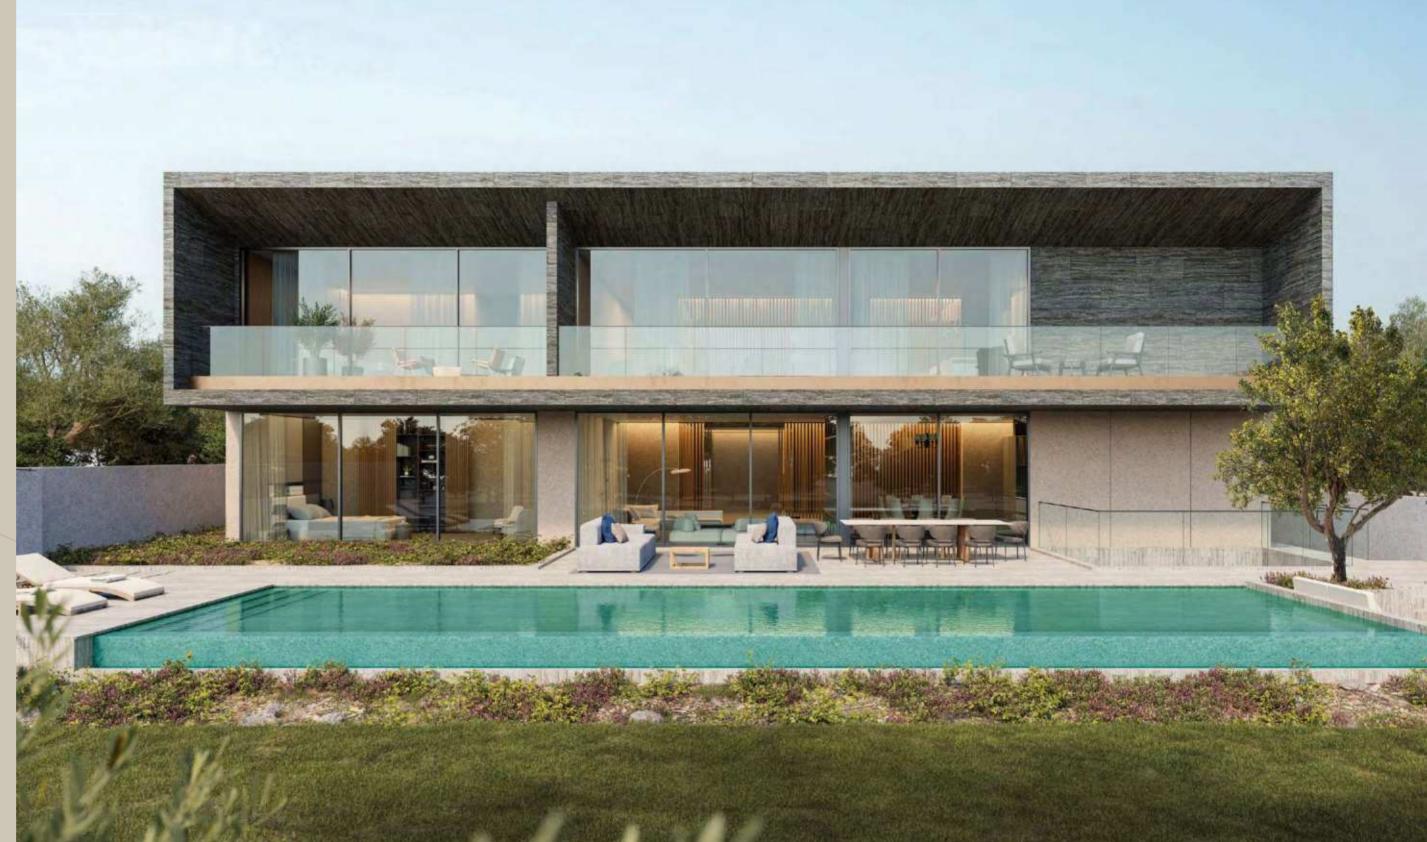

#### NAWAYEF HEIGHTS

Discover the unprecedented charm of large, premium villas nestled within the heart of Nawayef West. Each unit is meticulously engineered to capture uninterrupted views of the coast or city skyline, as the neighbourhood rises upwards from the stunning blue waters of the Arabian Gulf.

With sizes ranging from 810 square metres to 1,600 square metres, these generously sized villas provide expansive living spaces, abundant natural light, and a feeling of grandeur.

MÜDON Nawayef Heights

EXTERIOR PERSPECTIVES - REAR VIEWS