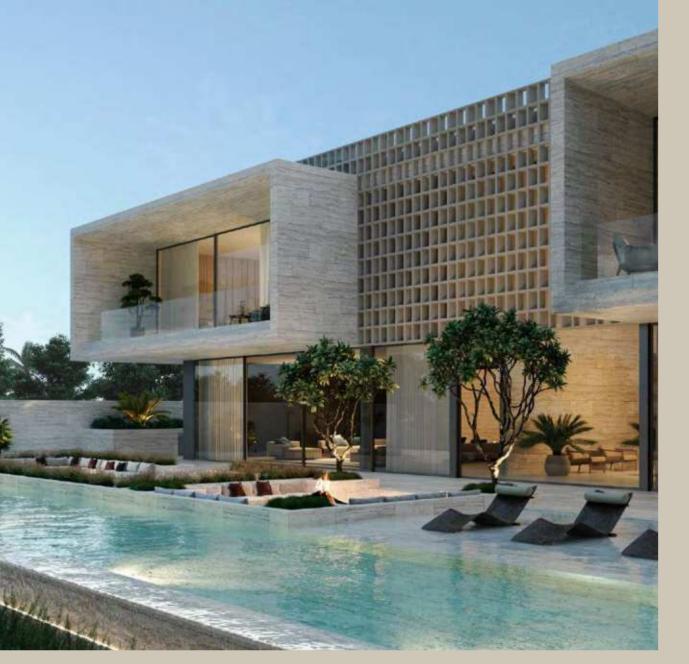

#### NAWAYEF HEIGHTS

Discover the unprecedented charm of large, premium villas nestled within the heart of Nawayef West. Each unit is meticulously engineered to capture uninterrupted views of the coast or city skyline, as the neighbourhood rises upwards from the stunning blue waters of the Arabian Gulf.

With sizes ranging from 810 square metres to 1,600 square metres, these generously sized villas provide expansive living spaces, abundant natural light, and a feeling of grandeur.

MÜDON Nawayef Heights