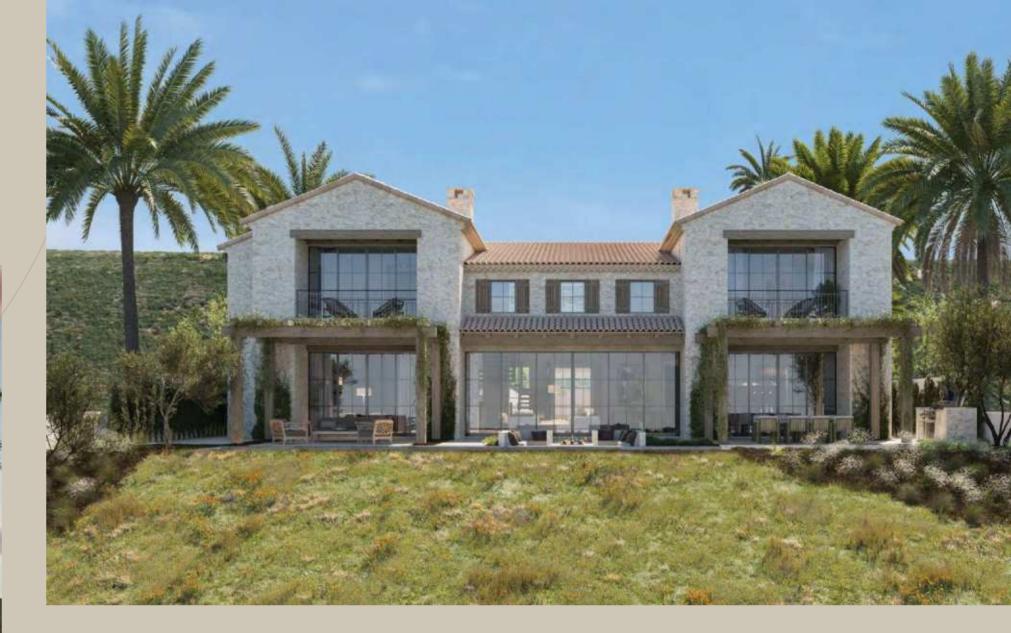

abian Gulf.

With sizes ranging from 810 square metres to 1,600 square metres, these generously sized villas provide expansive living spaces, abundant natural light, and a feeling of grandeur.

MÜDON Nawayef Heights



MASTER BATHROOM



MASTER BEDROOM







EXTERIOR PERSPECTIVE - OUTDOOR LOUNGE



EXTERIOR PERSPECTIVE - POOL VIEW





MASTER BATHROOM



MASTER BEDROOM





BEDROOM 1

OFFICE







EXTERIOR PERSPECTIVES - REAR VIEWS

#### CONTEMPORARY, MODERN & INVITING





ENTRANCE







KITCHEN DINING







MASTER BATHROOM

MASTER BEDROOM





EXTERIOR PERSPECTIVE - SUNKEN FIREPIT LOUNGE



EXTERIOR PERSPECTIVES - REAR GARDEN

#### CONTEMPORARY CALIFORNIAN





GREAT ROOM











KITCHEN DINING

104





MASTER BATHROOM



MASTER BEDROOM





EXTERIOR PERSPECTIVES - GARDEN VIEWS





## GREAT ROOM, GRAND DESIGN





AND THE PROPERTY OF THE PROPERTY OF THE PARTY OF THE PART

DINING KITCHEN







MASTER BATHROOM



MASTER BEDROOM

## SHOW KITCHEN TO SHOWCASE LIVING





KITCHEN













EXTERIOR PERSPECTIVES - POOL VIEW (OUTDOOR LOUNGES)





GRAND HALL

FAMILY LIVING ROOM





MASTER BATHROOM



MASTER BEDROOM



EXTERIOR PERSPECTIVE - FRONT ELEVATION WELCOME HOME TO MODERN ELEGANCE







172

EXTERIOR PERSPECTIVES - GARDEN VIEW



FAMILY LIVING / DINING ROOM



FOYER / GRAND STAIRCASE





MASTER BATHROOM



MASTER BEDROOM



## Nawayef Homes





MASTER BEDROOM

MASTER BATHROOM







EXTERIOR PERSPECTIVES - POOL VIEW WITH SUNKEN PATIO LOUNGE



## THE VERSATILITY OF SPACE



FAMILY LIVIING ROOM



FORMAL LIVING ROOM











THE GREAT ROOM



DINING ROOM