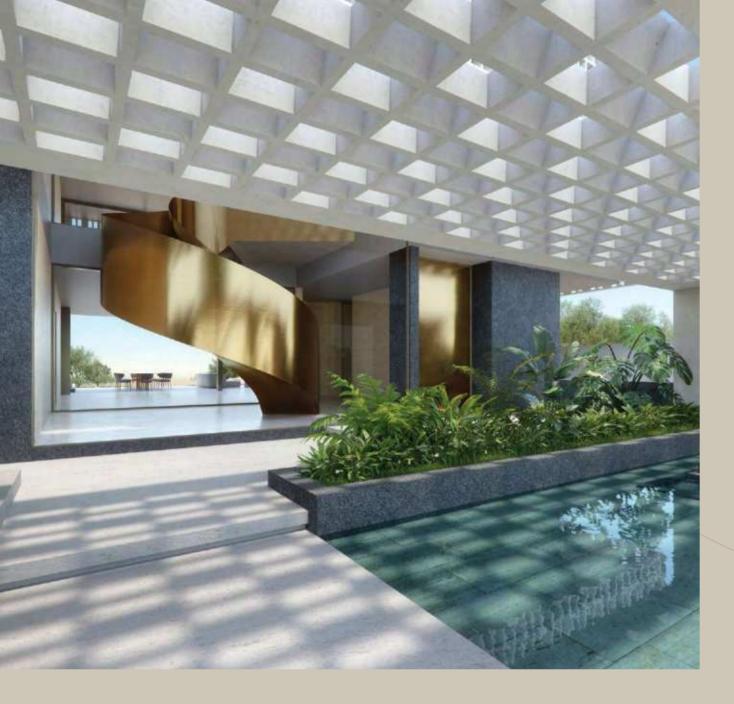

#### NAWAYEF HEIGHTS

Discover the unprecedented charm of large, premium villas nestled within the heart of Nawayef West. Each unit is meticulously engineered to capture uninterrupted views of the coast or city skyline, as the neighbourhood rises upwards from the stunning blue waters of the Arabian Gulf.

With sizes ranging from 810 square metres to 1,600 square metres, these generously sized villas provide expansive living spaces, abundant natural light, and a feeling of grandeur.

MÜDON Nawayef Heights