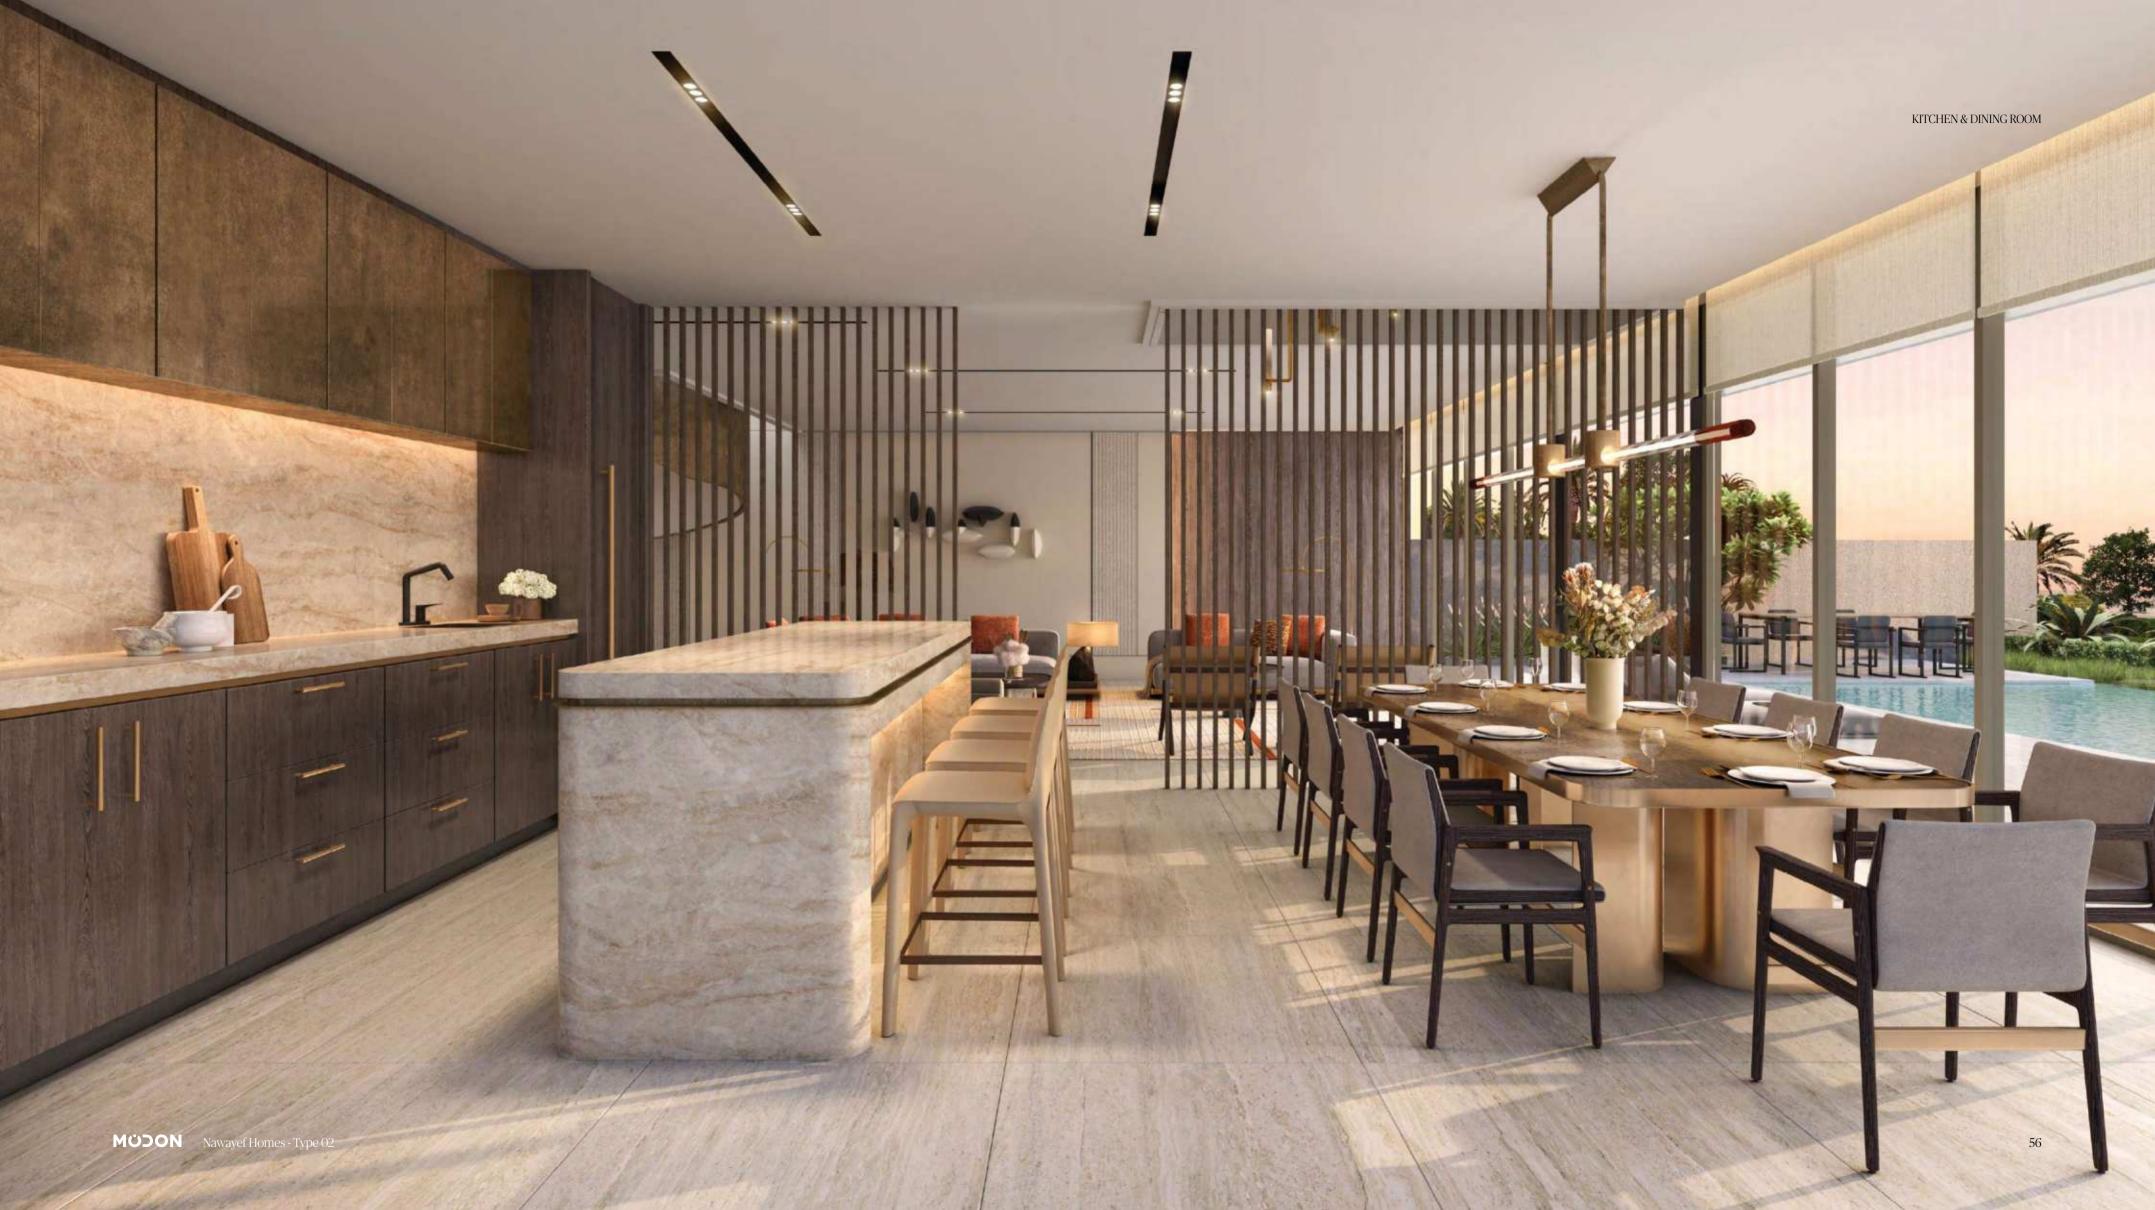

#### CONTEMPORARY, MODERN & INVITING

ENTRANCE

KITCHEN DINING

MASTER BATHROOM

MASTER BEDROOM

EXTERIOR PERSPECTIVE - SUNKEN FIREPIT LOUNGE

EXTERIOR PERSPECTIVES - REAR GARDEN

#### CONTEMPORARY CALIFORNIAN

GREAT ROOM

KITCHEN DINING

104

MASTER BATHROOM

MASTER BEDROOM

EXTERIOR PERSPECTIVES - GARDEN VIEWS

## GREAT ROOM, GRAND DESIGN

AND THE PROPERTY OF THE PROPERTY OF THE PARTY OF THE PART

DINING KITCHEN

MASTER BATHROOM

MASTER BEDROOM

## SHOW KITCHEN TO SHOWCASE LIVING

KITCHEN

EXTERIOR PERSPECTIVES - POOL VIEW (OUTDOOR LOUNGES)

GRAND HALL

FAMILY LIVING ROOM

MASTER BATHROOM

MASTER BEDROOM

EXTERIOR PERSPECTIVE - FRONT ELEVATION WELCOME HOME TO MODERN ELEGANCE

## THE VERSATILITY OF SPACE

FAMILY LIVIING ROOM

FORMAL LIVING ROOM

THE GREAT ROOM

DINING ROOM

DINING KITCHEN

MASTER BATHROOM

MASTER BEDROOM

## WELCOMING THE OUTSIDE IN

LIVING ROOM

KITCHEN

DINING ROOM

EXTERIOR PERSPECTIVE - FRONT ELEVATION

EXTERIOR PERSPECTIVE - POOL VIEW

ENTRANCE FOYER

DINING ROOM