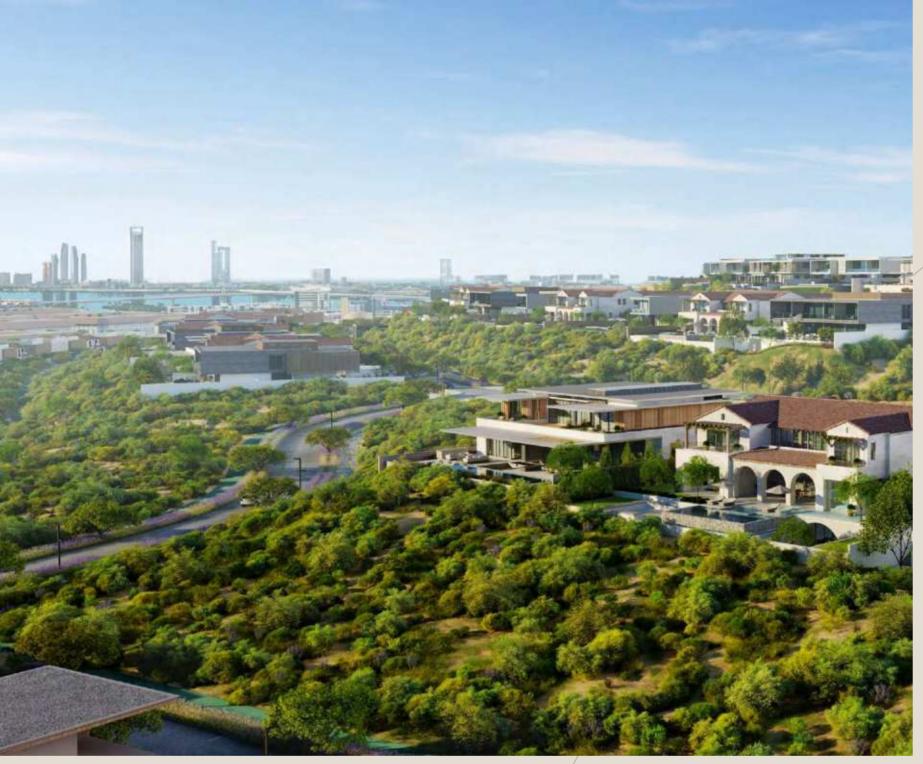

# NAWAYEF HEIGHTS

#### ELEVATED ISLAND LIVING AT ITS FINEST

Welcome to Nawayef West, an exclusive development by Modon that redefines the landscape of Abu Dhabi. Discover a unique and unparalleled terrain that unfolds, featuring rolling hills that reach heights of up to 45 metres, making this development truly one of a kind.

Every neighbourhood within this exquisite enclave boasts breathtaking vistas that stretch across the captivating Abu Dhabi skyline and the azure waters that embrace the area.

Explore the meandering streets and avenues of Nawayef West, meticulously designed to elevate your living experience. Here, you'll discover homes that excel in every aspect, ensuring your privacy and providing a serene escape from the hustle and bustle of city living.