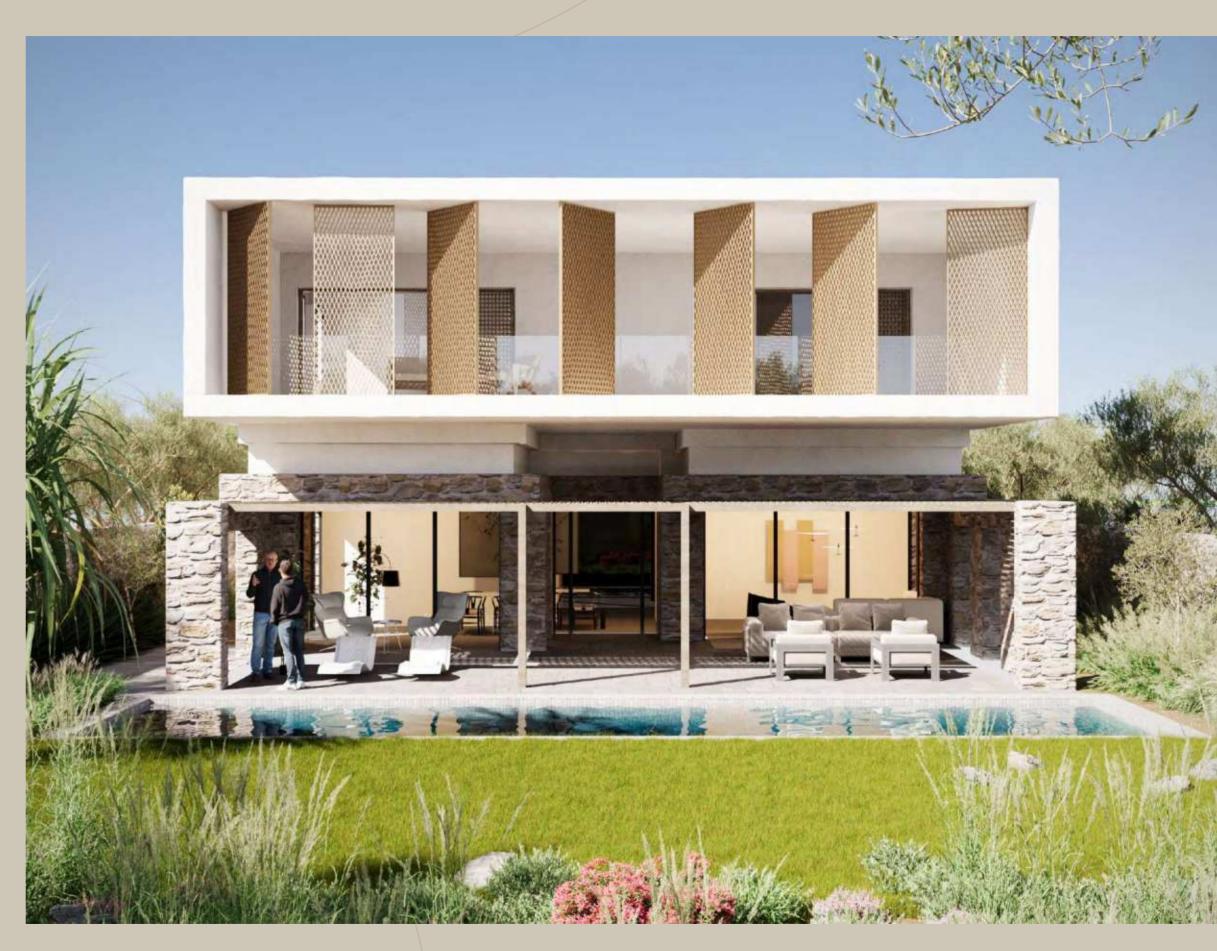

#### NAWAYEF HEIGHTS

Discover the unprecedented charm of large, premium villas nestled within the heart of Nawayef West. Each unit is meticulously engineered to capture uninterrupted views of the coast or city skyline, as the neighbourhood rises upwards from the stunning blue waters of the Arabian Gulf.

With sizes ranging from 810 square metres to 1,600 square metres, these generously sized villas provide expansive living spaces, abundant natural light, and a feeling of grandeur.

MÜDON Nawayef Heights