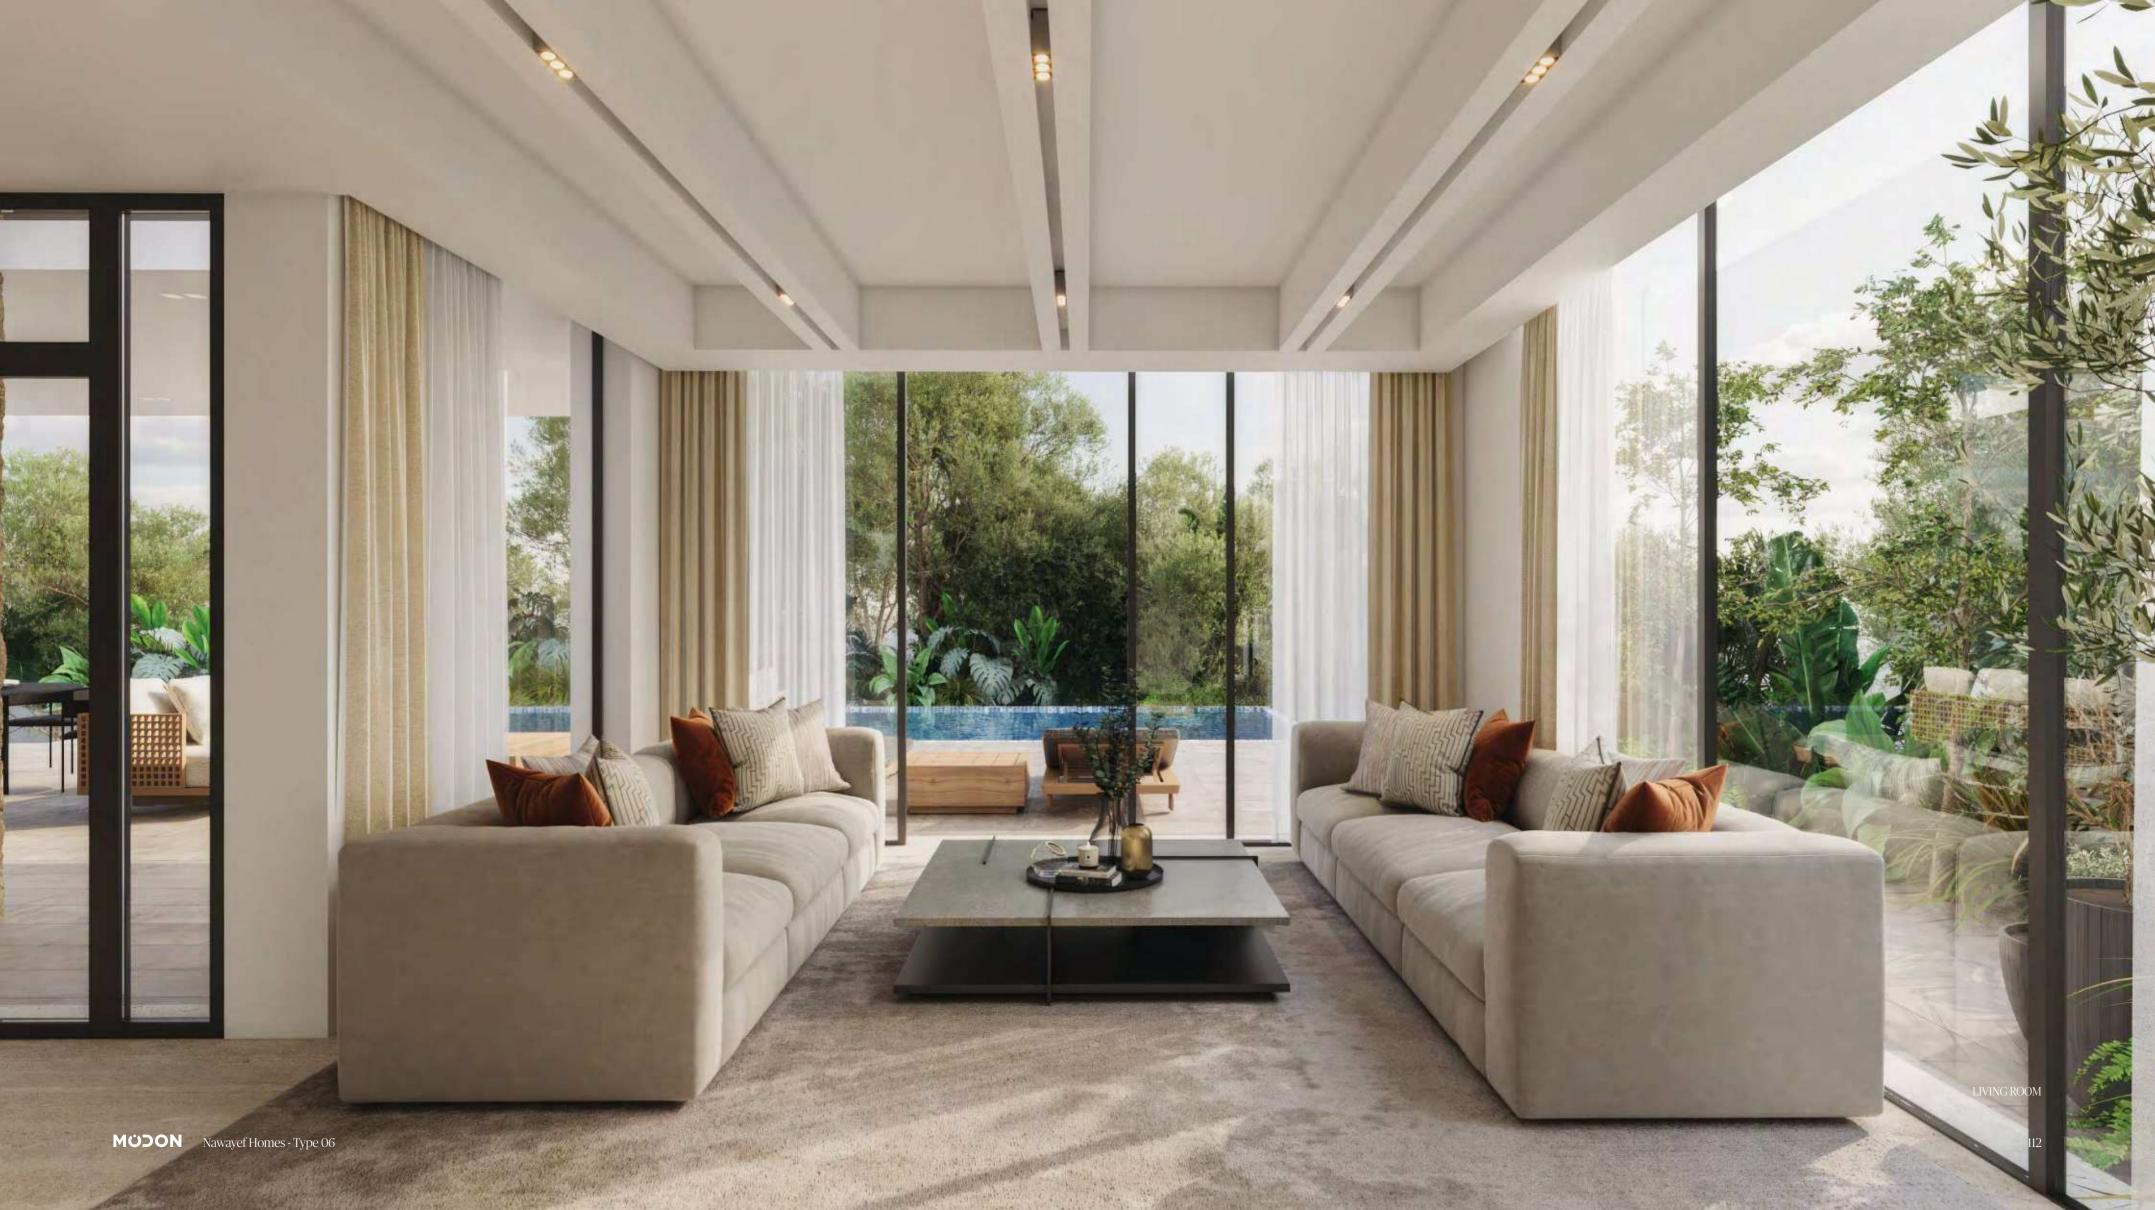

## WELCOMING THE OUTSIDE IN

LIVING ROOM

KITCHEN

DINING ROOM

EXTERIOR PERSPECTIVE - FRONT ELEVATION

EXTERIOR PERSPECTIVE - POOL VIEW

ENTRANCE FOYER

DINING ROOM

**MÜDON** Nawayef Homes - Type 06