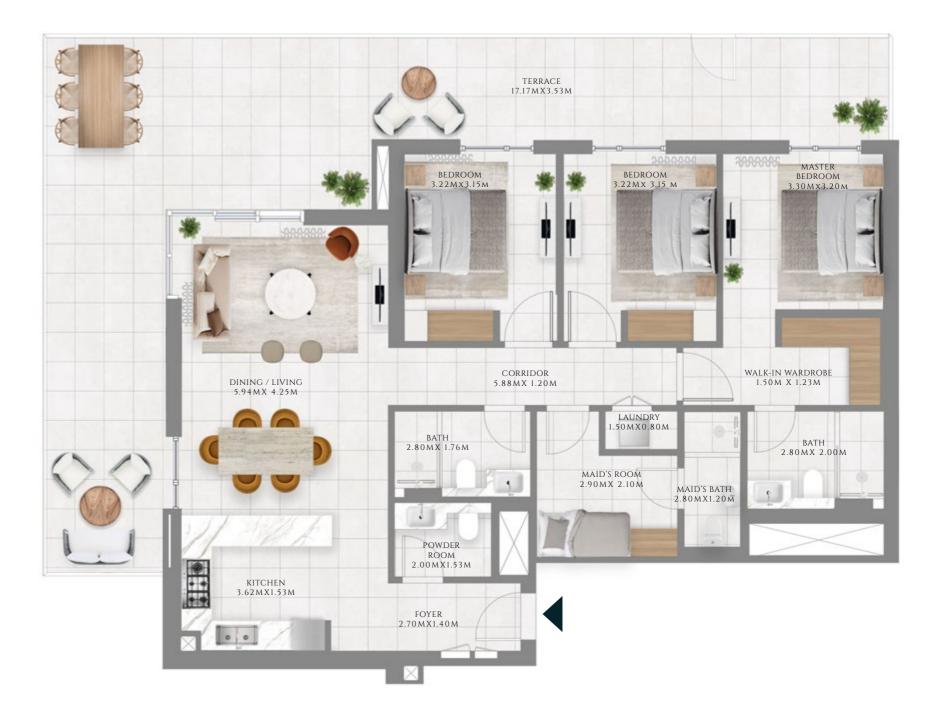

## 3 BEDROOM

#### TYPE 1 | BUILDING 1A

UNITS 207, 307, 407, 507, 607, 707, 807, 907, 1007, 1107, 1207, 1307, 1407, 1507, 1607, 1707, 1807, 1907

| SUITE AREA   | 1368.74 SQFT | 127.16 SQM |
|--------------|--------------|------------|
| BALCONY AREA | 154.68 SQFT  | 14.37 SQM  |
| TOTAL AREA   | 1523.42 SQFT | 141.53 SQM |