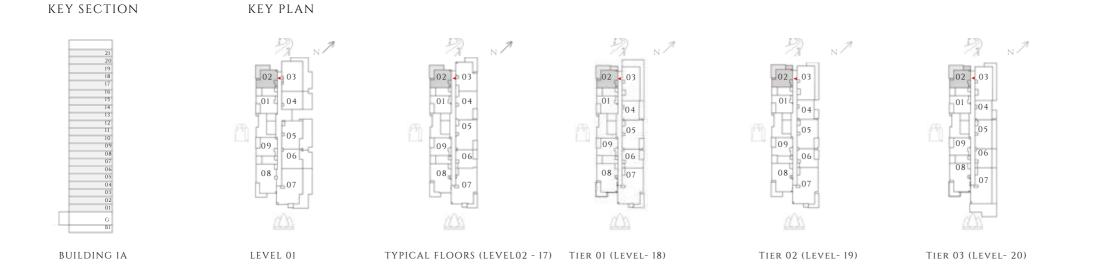

# PARKLANE

DUBAI HILLS ESTATE

- INTERIORS BY VIDA -----

FLOOR PLAN - BUILDING 1A

EMAAR

---- INTERIORS BY VIDA -----

TIER 04 (LEVEL- 21)

---- INTERIORS BY VIDA -----