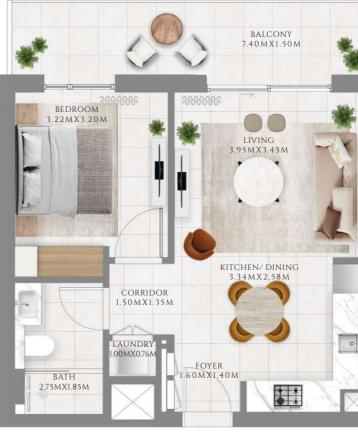

## 1 BEDROOM

#### TYPE 3.1 MIRROR | BUILDING 02B

UNITS 1604

| SUITE AREA   | 550.36 SQFT | 51.13 SQM |
|--------------|-------------|-----------|
| BALCONY AREA | 56.73 SQFT  | 5.27 SQM  |
| TOTAL AREA   | 607.08 SQFT | 56.4 SQM  |