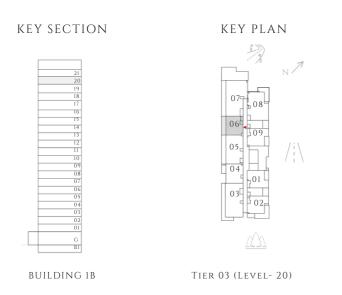

| 12.77 SQM |
| TOTAL AREA   | 730.12 SQFT | 67.83 SQM |











INTERIORS BY VIDA

## 1 BEDROOM

#### TYPE 2.1 | BUILDING 1B

UNITS 1904

| SUITE AREA   | 592.55 SQFT | 55.05 SQM |
|--------------|-------------|-----------|
| BALCONY AREA | 65.12 SQFT  | 6.05 SQM  |
| TOTAL AREA   | 657.67 SQFT | 61.1 SQM  |

UNITS 2004, 2104

| SUITE AREA   | 593.09 SQFT | 55.1 SQM  |
|--------------|-------------|-----------|
| BALCONY AREA | 56.83 SQFT  | 5.28 SQM  |
| TOTAL AREA   | 649.92 SQFT | 60.38 SQM |











DOBAI IIIEES ESTATE

------ INTERIORS BY VIDA -------

## 1 BEDROOM

### TYPE 03 | BUILDING 1A

units 2006

| SUITE AREA   | 550.14 SQFT | 51.11 SQM |
|--------------|-------------|-----------|
| BALCONY AREA | 135.95 SQFT | 12.63 SQM |
| TOTAL AREA   | 686.09 SQFT | 63.74 SQM |









INTERIORS BY VIDA

## 1 BEDROOM

#### TYPE 3.1 | BUILDING 1B

UNITS 2106

| SUITE AREA   | 550.25 SQFT | 51.12 SQM |
|--------------|-------------|-----------|
| BALCONY AREA | 56.73 SQFT  | 5.27 SQM  |
| TOTAL AREA   | 606.98 SQFT | 56.39 SQM |









## 2 BEDROOM

#### TYPE 1 | BUILDING 1B

UNITS 106, 208, 308, 408, 508, 608, 708, 808, 908, 1008, 1108, 1208, 1308, 1408, 1508, 1608, 1708, 1808, 1908

| SUITE AREA   | 960.79 SQFT  | 89.26 SQM  |
|--------------|--------------|------------|
| BALCONY AREA | 160.27 SQFT  | 14.89 SQM  |
| TOTAL AREA   | 1121.06 SQFT | 104.15 SQM |

UNITS 203, 303, 403, 503, 603, 703, 803, 903, 1003, 1103, 1203, 1303, 1403, 1503, 1603, 1703

| SUITE AREA   | 958.74 SQFT  | 89.07 SQM  |
|--------------|--------------|------------|
| BALCONY AREA | 171.1