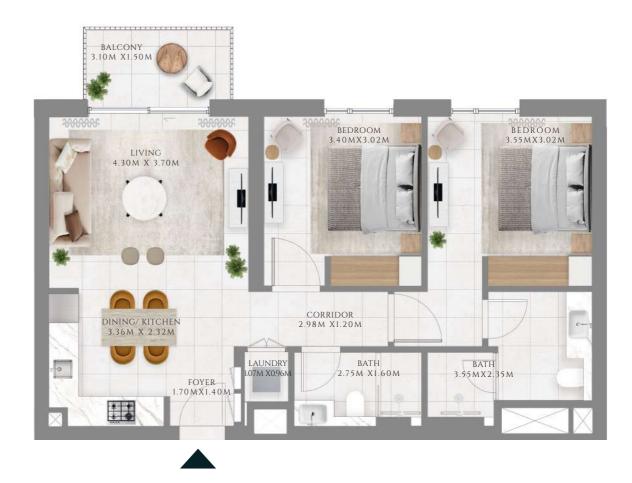

### 1 BEDROOM

#### TYPE 1 | BUILDING 02A

UNITS 109, 209, 309, 409, 509, 609, 709, 809, 909, 1009, 1109, 1209, 1309, 1409, 1509, 1609

| SUITE AREA   | 587.06 SQFT | 54.54 SQM |
|--------------|-------------|-----------|
| BALCONY AREA | 71.47 SQFT  | 6.64 SQM  |
| TOTAL AREA   | 658.54 SQFT | 61.18 SQM |

UNITS 204, 304, 404, 504, 604, 704, 804, 904, 1004, 1104, 1204, 1304, 1404

| SUITE AREA   | 583.51 SQFT | 54.21 SQM |
|--------------|-------------|-----------|
| BALCONY AREA | 67.49 SQFT  | 6.27 SQM  |
| TOTAL AREA   | 651 SQFT    | 60.48 SQM |