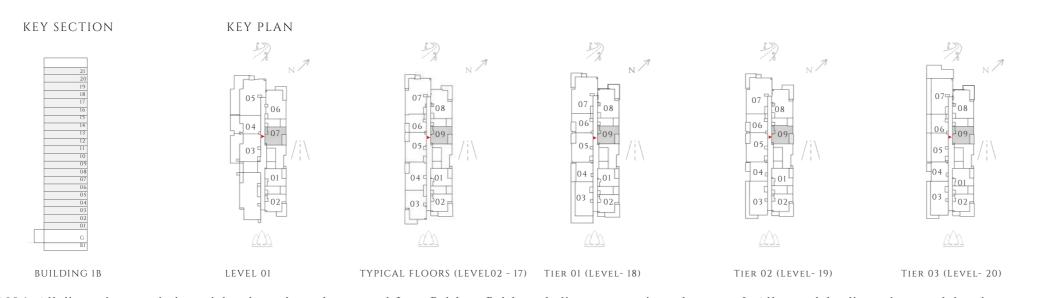

## 1 BEDROOM

#### TYPE 1 | BUILDING 1A

UNITS 109, 209, 309, 409, 509, 609, 709, 809, 909, 1009, 1109, 1209, 1309, 1409, 1509, 1609, 1709, 1809, 1909, 2009, 2109

| SUITE AREA   | 585.02 SQFT | 54.35 SQM |
|--------------|-------------|-----------|
| BALCONY AREA | 71.8 SQFT   | 6.67 SQM  |
| TOTAL AREA   | 656.81 SQFT | 61.02 SQM |