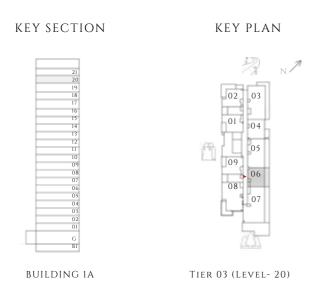

.46 SQFT | 12.77 SQM |
| TOTAL AREA   | 730.12 SQFT | 67.83 SQM |











---- INTERIORS BY VIDA -----

## 1 BEDROOM

#### TYPE 2.1 | BUILDING 1A

UNITS 1904

| SUITE AREA   | 592.55 SQFT | 55.05 SQM |
|--------------|-------------|-----------|
| BALCONY AREA | 65.12 SQFT  | 6.05 SQM  |
| TOTAL AREA   | 657.67 SQFT | 61.1 SQM  |

UNITS 2004, 2104

| SUITE AREA   | 592.98 SQFT | 55.09 SQM |
|--------------|-------------|-----------|
| BALCONY AREA | 56.83 SQFT  | 5.28 SQM  |
| TOTAL AREA   | 649.82 SQFT | 60.37 SQM |











---- INTERIORS BY VIDA -----

## 1 BEDROOM

#### TYPE 03 | BUILDING 1A

**UNITS 2006** 

| SUITE AREA   | 550.14 SQFT | 51.11 SQM |
|--------------|-------------|-----------|
| BALCONY AREA | 135.95 SQFT | 12.63 SQM |
| TOTAL AREA   | 686.09 SQFT | 63.74 SQM |









— INTERIORS BY VIDA —

## 1 BEDROOM

### TYPE 3.1 | BUILDING 1A

UNITS 2106

| SUITE AREA   | 550.25 SQFT | 51.12 SQM |
|--------------|-------------|-----------|
| BALCONY AREA | 56.73 SQFT  | 5.27 SQM  |
| TOTAL AREA   | 606.98 SQFT | 56.39 SQM |









---- INTERIORS BY VIDA -----

## 1 BEDROOM

#### TYPE 04 | BUILDING 1A

UNITS 104

| SUITE AREA   | 558.54 SQFT | 51.89 SQM |
|--------------|-------------|-----------|
| BALCONY AREA | 377.38 SQFT | 35.06 SQM |
| TOTAL AREA   | 935.92 SQFT | 86.95 SQM |











---- INTERIORS BY VIDA -----

## 2 BEDROOM

#### TYPE 1 | BUILDING 1A

UNITS 108, 208, 308, 408, 508, 608, 708, 808, 908, 1008, 1108, 1208, 1308, 1408, 1508, 1608, 1708, 1808, 1908

| SUITE AREA   | 960.79 SQFT  | 89.26 SQM  |
|--------------|--------------|------------