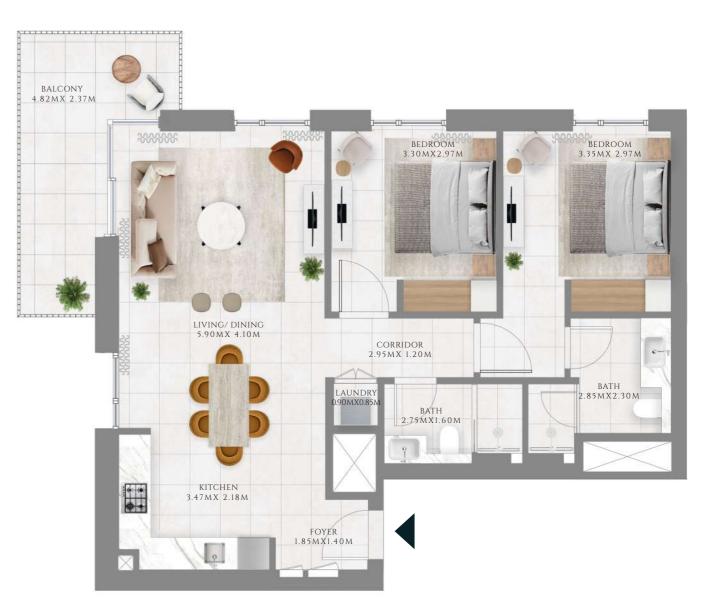

## 2 BEDROOM

#### TYPE 1 | BUILDING 1B

UNITS 106, 208, 308, 408, 508, 608, 708, 808, 908, 1008, 1108, 1208, 1308, 1408, 1508, 1608, 1708, 1808, 1908

| SUITE AREA   | 960.79 SQFT  | 89.26 SQM  |
|--------------|--------------|------------|
| BALCONY AREA | 160.27 SQFT  | 14.89 SQM  |
| TOTAL AREA   | 1121.06 SQFT | 104.15 SQM |

UNITS 203, 303, 403, 503, 603, 703, 803, 903, 1003, 1103, 1203, 1303, 1403, 1503, 1603, 1703

| SUITE AREA   | 958.74 SQFT  | 89.07 SQM  |
|--------------|--------------|------------|
| BALCONY AREA | 171.15 SQFT  | 15.9 SQM   |
| TOTAL AREA   | 1129.89 SQFT | 104.97 SQM |