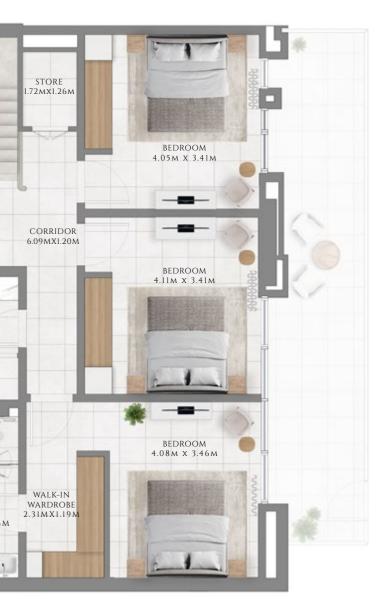

## TOWNHOUSE

#### TOWNHOUSE TYPE 1| PODIUM BUILDING

UNITS TH-01

| SUITE AREA   | 2294.97 SQFT | 213.21 SQM |
|--------------|--------------|------------|
| BALCONY AREA | 307.42 SQFT  | 28.56 SQM  |
| TOTAL AREA   | 2602.39 SQFT | 241.77 SQM |
|              | UNITS TH-03  |            |
| SUITE AREA   | 2284.96 SQFT | 212.28 SQM |

302.57 SQFT

2587.54 SQFT

28.11 SQM

240.39 SQM

GROUND FLOOR

FIRST FLOOR

#### KEY PLAN

BALCONY AREA

TOTAL AREA

GROUND FLOOR