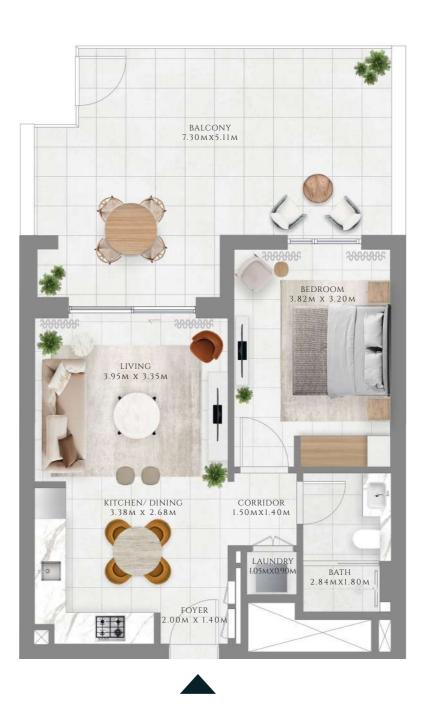

## 2 BEDROOM

#### TYPE 1 | BUILDING 1B

UNITS 106, 208, 308, 408, 508, 608, 708, 808, 908, 1008, 1108, 1208, 1308, 1408, 1508, 1608, 1708, 1808, 1908

| SUITE AREA   | 960.79 SQFT  | 89.26 SQM  |
|--------------|--------------|------------|
| BALCONY AREA | 160.27 SQFT  | 14.89 SQM  |
| TOTAL AREA   | 1121.06 SQFT | 104.15 SQM |

UNITS 203, 303, 403, 503, 603, 703, 803, 903, 1003, 1103, 1203, 1303, 1403, 1503, 1603, 1703

| SUITE AREA   | 958.74 SQFT  | 89.07 SQM  |
|--------------|--------------|------------|
| BALCONY AREA | 171.15 SQFT  | 15.9 SQM   |
| TOTAL AREA   | 1129.89 SQFT | 104.97 SQM |

FLOOR PLAN 1. All dimensions are in imperial and metric, and measured from finish to finish excluding construction tolerances. 2. All materials, dimensions, and drawings are approximate only. 3. Information is subject to change without notice, at developer's absolute discretion. 4. Actual area may vary from the stated area. 5. Drawings not to scale. 6. All images used are for illustrative purposes only and do not represent the actual size, features, specifications, fittings, and furnishings. 7. The developer reserves the right to make revisions / alterations, at it's absolute discretion, without any liability whatsoever.