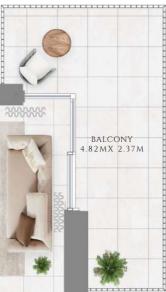

## 2 BEDROOM

#### TYPE 1 | BUILDING 1B

UNITS 106, 208, 308, 408, 508, 608, 708, 808, 908, 1008, 1108, 1208, 1308, 1408, 1508, 1608, 1708, 1808, 1908

| SUITE AREA   | 960.79 SQFT  | 89.26 SQM  |
|--------------|--------------|------------|
| BALCONY AREA | 160.27 SQFT  | 14.89 SQM  |
| TOTAL AREA   | 1121.06 SQFT | 104.15 SQM |