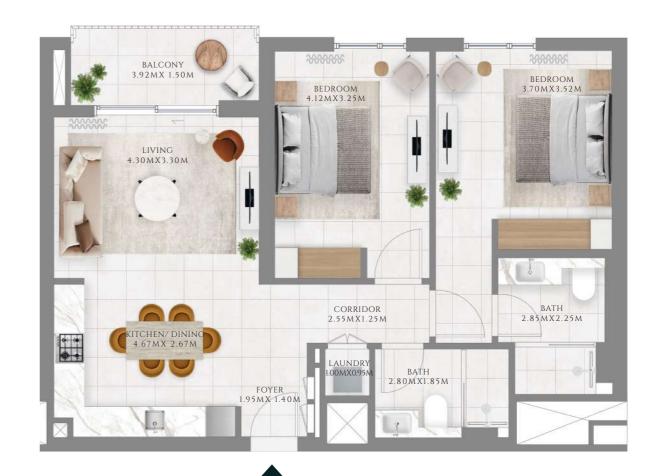

### TYPE 03 | BUILDING 1A

units 2006

| SUITE AREA   | 550.14 SQFT | 51.11 SQM |
|--------------|-------------|-----------|
| BALCONY AREA | 135.95 SQFT | 12.63 SQM |
| TOTAL AREA   | 686.09 SQFT | 63.74 SQM |

INTERIORS BY VIDA

## 1 BEDROOM

#### TYPE 3.1 | BUILDING 1B

UNITS 2106

| SUITE AREA   | 550.25 SQFT | 51.12 SQM |
|--------------|-------------|-----------|
| BALCONY AREA | 56.73 SQFT  | 5.27 SQM  |
| TOTAL AREA   | 606.98 SQFT | 56.39 SQM |