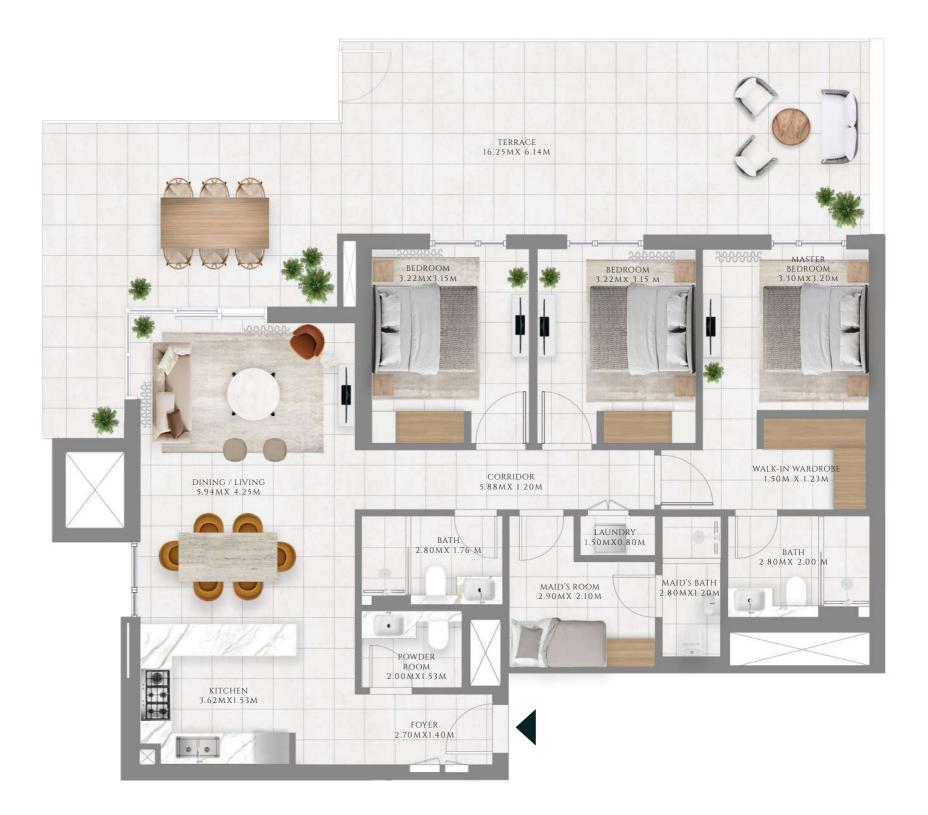

## PODIUM

#### 3BHK TYPE 1.2 | PODIUM BUILDING

UNITS G-01

| SUITE AREA   | 1390.7 SQFT  | 129.2 SQM  |
|--------------|--------------|------------|
| BALCONY AREA | 812.78 SQFT  | 75.51 SQM  |
| TOTAL AREA   | 2203.48 SQFT | 204.71 SQM |

KEY PLAN

GROUND FLOOR