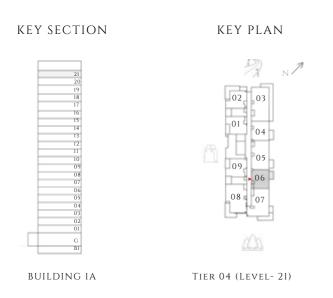

#### TYPE 1 | BUILDING 1A

UNITS 109, 209, 309, 409, 509, 609, 709, 809, 909, 1009, 1109, 1209, 1309, 1409, 1509, 1609, 1709, 1809, 1909, 2009, 2109

| SUITE AREA   | 585.02 SQFT | 54.35 SQM |
|--------------|-------------|-----------|
| BALCONY AREA | 71.8 SQFT   | 6.67 SQM  |
| TOTAL AREA   | 656.81 SQFT | 61.02 SQM |

TIER 04 (LEVEL- 21)

---- INTERIORS BY VIDA -----