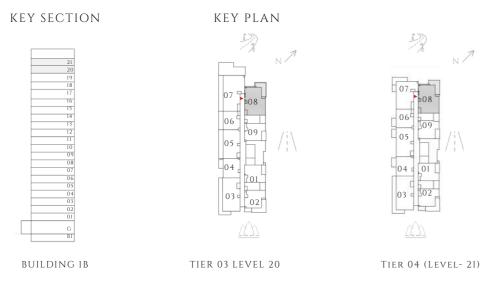

l area may vary from the stated area. 5. Drawings not to scale. 6. All images used are for illustrative purposes only and do not represent the actual size, features, specifications, fittings, and furnishings. 7. The developer reserves the right to make revisions / alterations, at it's absolute discretion, without any liability whatsoever.





INTERIORS BY VIDA

### 2 BEDROOM

#### TYPE 1 | BUILDING 1B

**UNITS 2008** 

| SUITE AREA   | 961.76 SQFT  | 89.35 SQM  |
|--------------|--------------|------------|
| BALCONY AREA | 161.35 SQFT  | 14.99 SQM  |
| TOTAL AREA   | 1123.11 SQFT | 104.34 SQM |

UNITS 2108

| SUITE AREA   | 961.76 SQFT  | 89.35 SQM  |
|--------------|--------------|------------|
| BALCONY AREA | 160.49 SQFT  | 14.91 SQM  |
| TOTAL AREA   | 1122.25 SQFT | 104.26 SQM |









------ INTERIORS BY VIDA -------

### 2 BEDROOM

#### TYPE 1 A | BUILDING 1B

UNITS 204, 304, 404, 504, 604, 704, 804, 904, 1004, 1104, 1204, 1304, 1404, 1504, 1604, 1704

| SUITE AREA   | 963.15 SQFT  | 89.48 SQM |
|--------------|--------------|-----------|
| BALCONY AREA | 73.41 SQFT   | 6.82 SQM  |
| TOTAL AREA   | 1036.56 SQFT | 96.3 SQFT |

UNITS 205, 305, 405, 505, 605, 705, 805, 905, 1005, 1105, 1205, 1305, 1405, 1505, 1605, 1705, 1905

|   | SUITE AREA   | 962.94 SQFT  | 89.46 SQM |
|---|--------------|--------------|-----------|
| - | BALCONY AREA | 77.5 SQFT    | 7.2 SQM   |
| - | TOTAL AREA   | 1040.44 SQFT | 96.66 SQM |





| BALCONY<br>2MX 1.50M | * |
|----------------------|---|
| /ING<br>X 3.30M      |   |
| / DINING<br>2.67M    |   |
| 1                    |   |