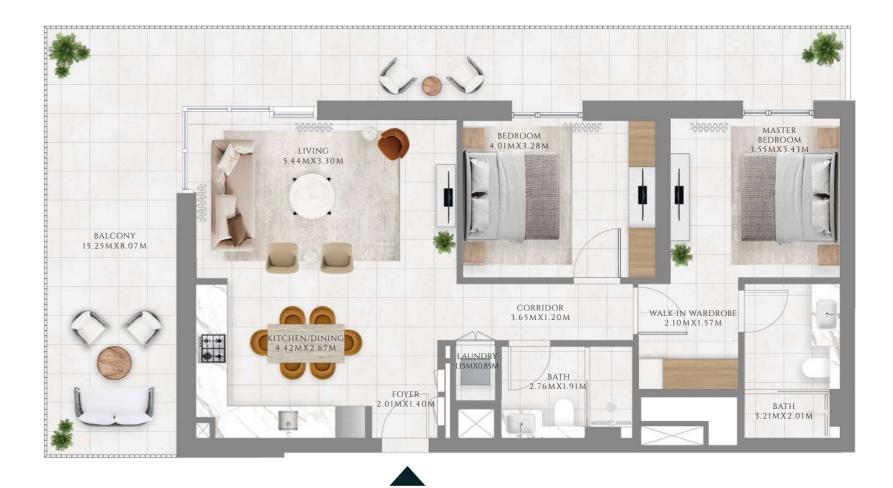

## 3 BEDROOM

#### TYPE 1 | BUILDING 1A

UNITS 207, 307, 407, 507, 607, 707, 807, 907, 1007, 1107, 1207, 1307, 1407, 1507, 1607, 1707, 1807, 1907

| SUITE AREA   | 1368.74 SQFT | 127.16 SQM |
|--------------|--------------|------------|
| BALCONY AREA | 154.68 SQFT  | 14.37 SQM  |
| TOTAL AREA   | 1523.42 SQFT | 141.53 SQM |