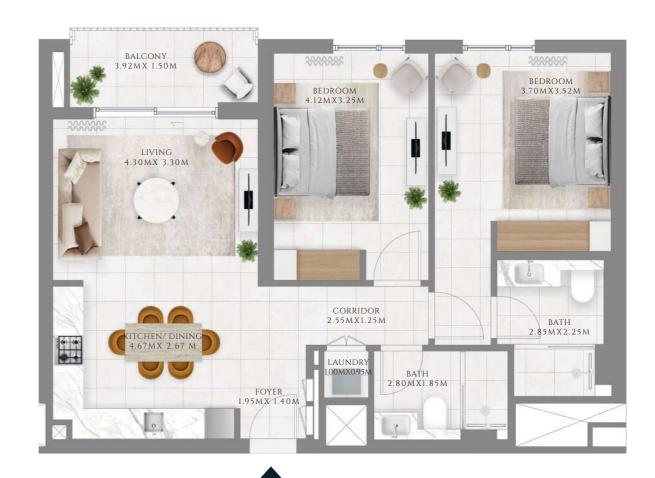

# PARKLANE

DUBAI HILLS ESTATE

- INTERIORS BY VIDA -----

FLOOR PLAN - BUILDING 2A

EMAAR

— INTERIORS BY VIDA ——

### 1 BEDROOM

#### TYPE 1 | BUILDING 02A

UNITS 109, 209, 309, 409, 509, 609, 709, 809, 909, 1009, 1109, 1209, 1309, 1409, 1509, 1609

| SUITE AREA   | 587.06 SQFT | 54.54 SQM |
|--------------|-------------|-----------|
| BALCONY AREA | 71.47 SQFT  | 6.64 SQM  |
| TOTAL AREA   | 658.54 SQFT | 61.18 SQM |

UNITS 204, 304, 404, 504, 604, 704, 804, 904, 1004, 1104, 1204, 1304, 1404

| SUITE AREA   | 583.51 SQFT | 54.21 SQM |
|--------------|-------------|-----------|
| BALCONY AREA | 67.49 SQFT  | 6.27 SQM  |
| TOTAL AREA   | 651 SQFT    | 60.48 SQM |

FLOOR PLAN 1. All dimensions are in imperial and metric, and measured from finish to finish excluding construction tolerances. 2. All materials, dimensions, and drawings are approximate only. 3. Information is subject to change without notice, at developer's absolute discretion. 4. Actual area may vary from the stated area. 5. Drawings not to scale. 6. All images used are for illustrative purposes only and do not represent the actual size, features, specifications, fittings, and furnishings. 7. The developer reserves the right to make revisions / alterations, at it's absolute discretion, without any liability whatsoever.