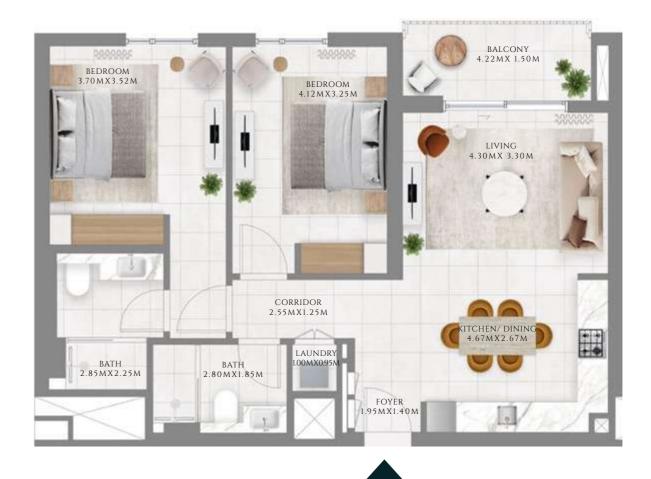

#### TYPE 1A.1 | BUILDING 1A

UNITS 105

| SUITE AREA   | 962.94 SQFT  | 89.46 SQM |
|--------------|--------------|-----------|
| BALCONY AREA | 611.82 SQFT  | 56.84 SQM |
| TOTAL AREA   | 1574.76 SQFT | 146.3 SQM |