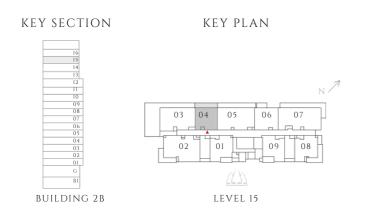

# PARKLANE

DUBAI HILLS ESTATE

- INTERIORS BY VIDA -----

FLOOR PLAN - BUILDING 2B

EMAAR

— INTERIORS BY VIDA ——

## 1 BEDROOM

#### TYPE 1 | BUILDING 02B

UNITS 109, 209, 309, 409, 509, 609, 709, 809, 909, 1009, 1109, 1209, 1309, 1409, 1509, 1609

| SUITE AREA   | 587.06 SQFT | 54.54 SQM |
|--------------|-------------|-----------|
| BALCONY AREA | 71.47 SQFT  | 6.64 SQM  |
| TOTAL AREA   | 658.54 SQFT | 61.18 SQM |

UNITS 204, 304, 404, 504, 604, 704, 804, 904, 1004, 1104, 1204, 1304, 1404

| SUITE AREA   | 583.51 SQFT | 54.21 SQM |
|--------------|-------------|-----------|
| BALCONY AREA | 68.24 SQFT  | 6.34 SQM  |
| TOTAL AREA   | 651.75 SQFT | 60.55 SQM |