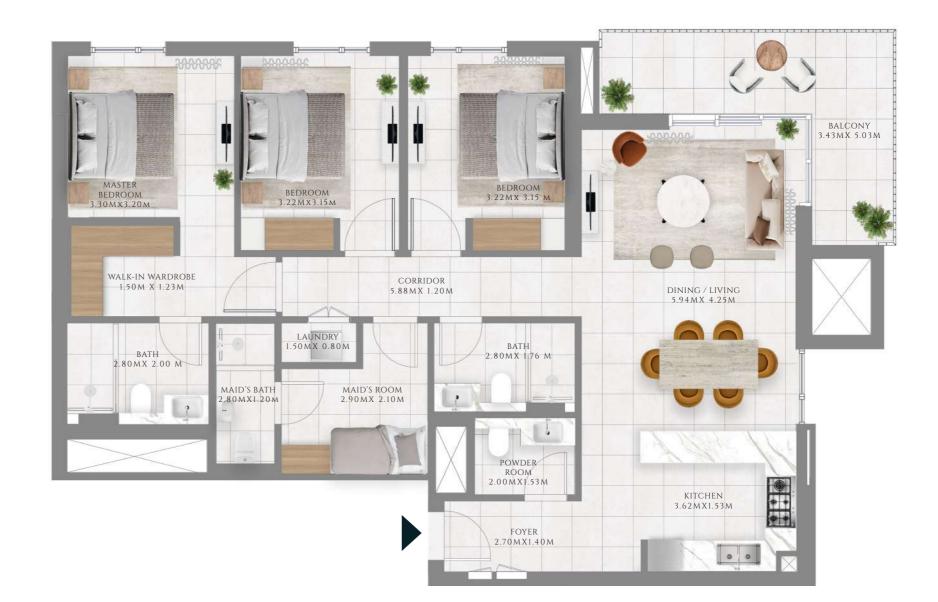

### 3 BEDROOM

#### TYPE 1 | BUILDING 1B

UNIT 1707

| SUITE AREA   | 1369.38 SQFT | 127.22 SQM |
|--------------|--------------|------------|
| BALCONY AREA | 154.68 SQFT  | 14.37 SQM  |
| TOTAL AREA   | 1524.06 SQFT | 141.59 SQM |

UNITS 207, 307, 407, 507, 607, 707, 807, 907, 1007, 1107, 1207, 1307, 1407, 1507, 1607, 1807, 1907

| SUITE AREA   | 1368.74 SQFT | 127.16 SQM |
|--------------|--------------|------------|
| BALCONY AREA | 154.68 SQFT  | 14.37 SQM  |
| TOTAL AREA   | 1523.42 SQFT | 141.53 SQM |