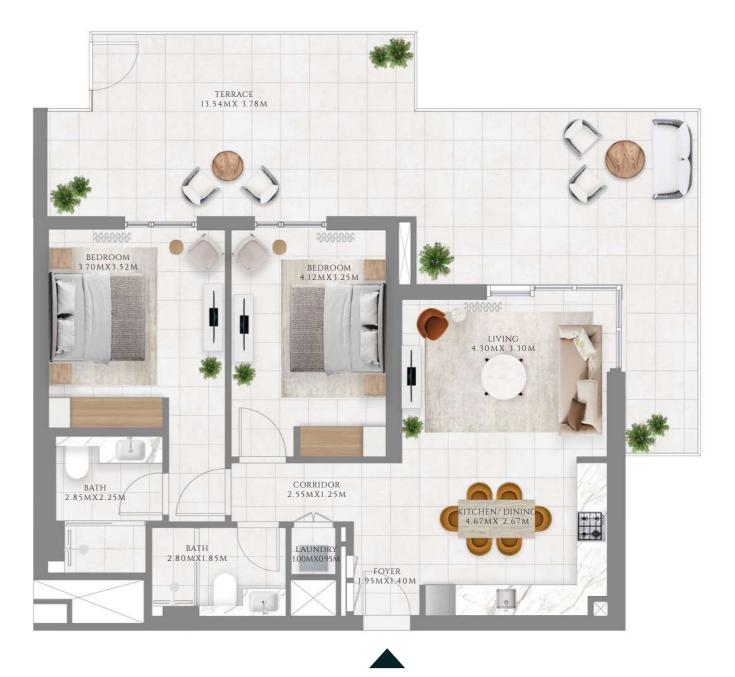

# PARKLANE

DUBAI HILLS ESTATE

- INTERIORS BY VIDA -----

FLOOR PLAN - BUILDING 2A

EMAAR

— INTERIORS BY VIDA ——

### 1 BEDROOM

#### TYPE 1 | BUILDING 02A

UNITS 109, 209, 309, 409, 509, 609, 709, 809, 909, 1009, 1109, 1209, 1309, 1409, 1509, 1609

| SUITE AREA   | 587.06 SQFT | 54.54 SQM |
|--------------|-------------|-----------|
| BALCONY AREA | 71.47 SQFT  | 6.64 SQM  |
| TOTAL AREA   | 658.54 SQFT | 61.18 SQM |

UNITS 204, 304, 404, 504, 604, 704, 804, 904, 1004, 1104, 1204, 1304, 1404

| SUITE AREA   | 583.51 SQFT | 54.21 SQM |
|--------------|-------------|-----------|
| BALCONY AREA | 67.49 SQFT  | 6.27 SQM  |
| TOTAL AREA   | 651 SQFT    | 60.48 SQM |

FLOOR PLAN 1. All dimensions are in imperial and metric, and measured from finish to finish excluding construction tolerances. 2. All materials, dimensions, and drawings are approximate only. 3. Information is subject to change without notice, at developer's absolute discretion. 4. Actual area may vary from the stated area. 5. Drawings not to scale. 6. All images used are for illustrative purposes only and do not represent the actual size, features, specifications, fittings, and furnishings. 7. The developer reserves the right to make revisions / alterations, at it's absolute discretion, without any liability whatsoever.