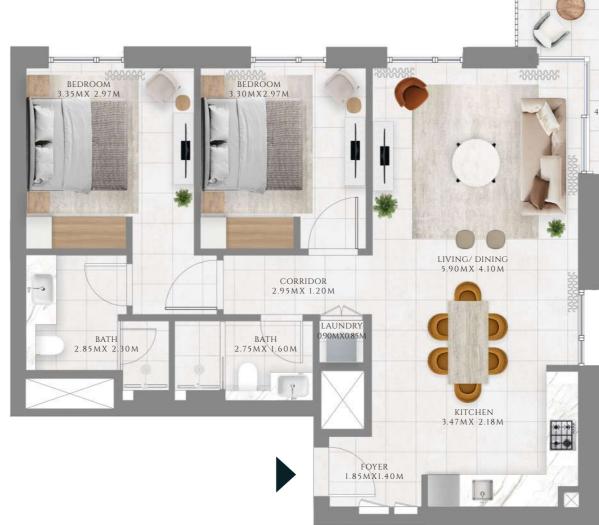

## 2 BEDROOM

#### TYPE 1 | BUILDING 1B

UNITS 106, 208, 308, 408, 508, 608, 708, 808, 908, 1008, 1108, 1208, 1308, 1408, 1508, 1608, 1708, 1808, 1908

| SUITE AREA   | 960.79 SQFT  | 89.26 SQM  |
|--------------|--------------|------------|
| BALCONY AREA | 160.27 SQFT  | 14.89 SQM  |
| TOTAL AREA   | 1121.06 SQFT | 104.15 SQM |