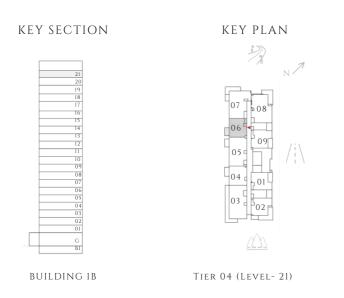

T  | 6.05 SQM  |
| TOTAL AREA   | 657.67 SQFT | 61.1 SQM  |

UNITS 2004, 2104

| SUITE AREA   | 593.09 SQFT | 55.1 SQM  |
|--------------|-------------|-----------|
| BALCONY AREA | 56.83 SQFT  | 5.28 SQM  |
| TOTAL AREA   | 649.92 SQFT | 60.38 SQM |











DOBAI IIIEES ESTATE

------ INTERIORS BY VIDA -------

## 1 BEDROOM

### TYPE 03 | BUILDING 1A

units 2006

| SUITE AREA   | 550.14 SQFT | 51.11 SQM |
|--------------|-------------|-----------|
| BALCONY AREA | 135.95 SQFT | 12.63 SQM |
| TOTAL AREA   | 686.09 SQFT | 63.74 SQM |









INTERIORS BY VIDA

## 1 BEDROOM

#### TYPE 3.1 | BUILDING 1B

UNITS 2106

| SUITE AREA   | 550.25 SQFT | 51.12 SQM |
|--------------|-------------|-----------|
| BALCONY AREA | 56.73 SQFT  | 5.27 SQM  |
| TOTAL AREA   | 606.98 SQFT | 56.39 SQM |









## 2 BEDROOM

#### TYPE 1 | BUILDING 1B

UNITS 106, 208, 308, 408, 508, 608, 708, 808, 908, 1008, 1108, 1208, 1308, 1408, 1508, 1608, 1708, 1808, 1908

| SUITE AREA   | 960.79 SQFT  | 89.26 SQM  |
|--------------|--------------|------------|
| BALCONY AREA | 160.27 SQFT  | 14.89 SQM  |
| TOTAL AREA   | 1121.06 SQFT | 104.15 SQM |

UNITS 203, 303, 403, 503, 603, 703, 803, 903, 1003, 1103, 1203, 1303, 1403, 1503, 1603, 1703

| SUITE AREA   | 958.74 SQFT  | 89.07 SQM  |
|--------------|--------------|------------|
| BALCONY AREA | 171.15 SQFT  | 15.9 SQM   |
| TOTAL AREA   | 1129.89 SQFT | 104.97 SQM |





FLOOR PLAN 1. All dimensions are in imperial and metric, and measured from finish to finish excluding construction tolerances. 2. All materials, dimensions, and drawings are approxim