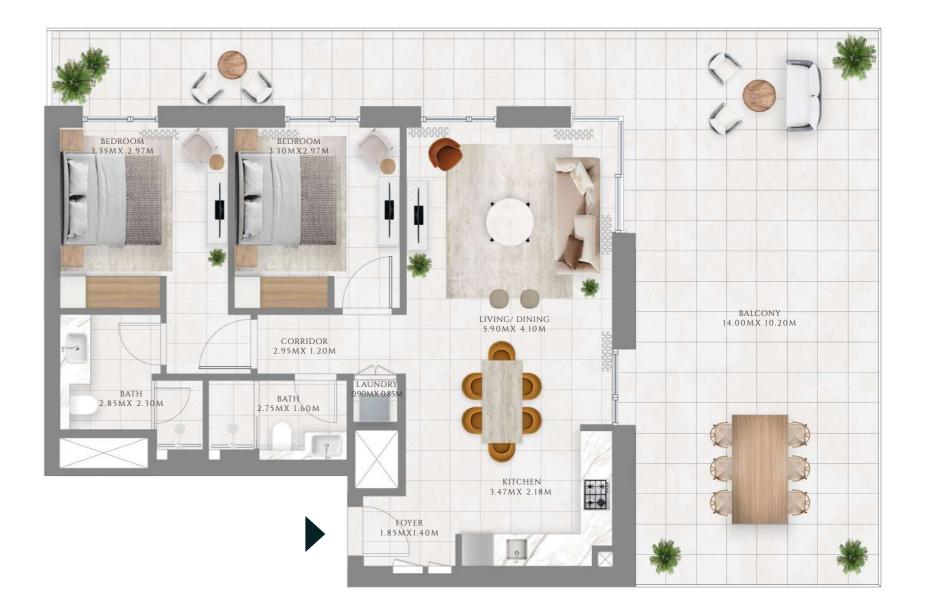

## 1 BEDROOM

#### TYPE 1 MIRROR | BUILDING 1A

UNITS 101, 201, 301, 401, 501, 601, 701, 801, 901, 1001, 1101, 1201, 1301, 1401, 1501, 1601, 1701, 1801, 1901, 2001, 2101

| SUITE AREA   | 586.96 SQFT | 54.53 SQM |
|--------------|-------------|-----------|
| BALCONY AREA | 71.47 SQFT  | 6.64 SQM  |
| TOTAL AREA   | 658.43 SQFT | 61.17 SQM |