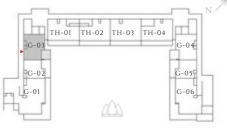

#### 3BHK TYPE 1.2 | PODIUM BUILDING

UNITS G-01

| SUITE AREA   | 1390.7 SQFT  | 129.2 SQM  |
|--------------|--------------|------------|
| BALCONY AREA | 812.78 SQFT  | 75.51 SQM  |
| TOTAL AREA   | 2203.48 SQFT | 204.71 SQM |

KEY PLAN

GROUND FLOOR

#### 3BHK TYPE 1.2 MIRROR | PODIUM BUILDING

UNITS G-06

| SUITE AREA   | 1392.96 SQFT | 129.41 SQM |
|--------------|--------------|------------|
| BALCONY AREA | 749.28 SQFT  | 69.61 SQM  |
| TOTAL AREA   | 2142.23 SQFT | 199.02 SQM |

#### 1BHK TYPE 1.3 | PODIUM BUILDING

UNITS G-02

| SUITE AREA   | 594.06 SQFT | 55.19 SQM |
|--------------|-------------|-----------|
| BALCONY AREA | 258.01 SQFT | 23.97 SQM |
| TOTAL AREA   | 852.07 SQFT | 79.16 SQM |

#### 1BHK TYPE 1.3 MIRROR | PODIUM BUILDING

UNITS G-05

| SUITE AREA   | 592.12 SQFT | 55.01 SQM |
|--------------|-------------|-----------|
| BALCONY AREA | 259.95 SQFT | 24.15 SQM |
| TOTAL AREA   | 852.07 SQFT | 79.16 SQM |

#### 1BHK TYPE 1.4 | PODIUM BUILDING

UNITS G-03

| SUITE AREA   | 592.02 SQFT | 55 SQM   |
|--------------|-------------|----------|
| BALCONY AREA | 167.92 SQFT | 15.6 SQM |
| TOTAL AREA   | 759.93 SQFT | 70.6 SQM |

#### 1BHK TYPE 1.4 MIRROR | PODIUM BUILDING

UNITS G-04

| SUITE AREA   | 589.86 SQFT | 54.8 SQM  |
|--------------|-------------|-----------|
| BALCONY AREA | 168.13 SQFT | 15.62 SQM |
| TOTAL AREA   | 757.99 SQFT | 70.42 SQM |

KEY PLAN

GROUND FLOOR

— INTERIORS BY VIDA —