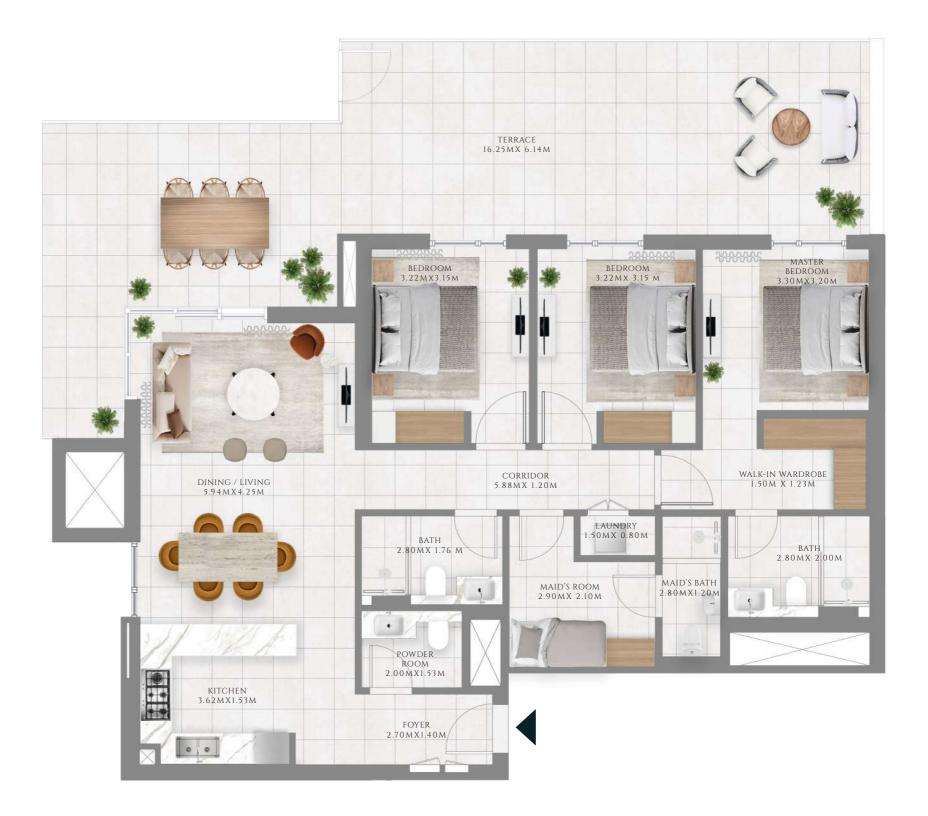

### TYPE 4 | BUILDING 1A

**UNITS 2007** 

| SUITE AREA   | 923.33 SQFT | 85.78 SQM  |
|--------------|-------------|------------|
| BALCONY AREA | 794.27 SQFT | 73.79 SQM  |
| TOTAL AREA   | 1717.6 SQFT | 159.57 SQM |

KEY PLAN

---- INTERIORS BY VIDA -----