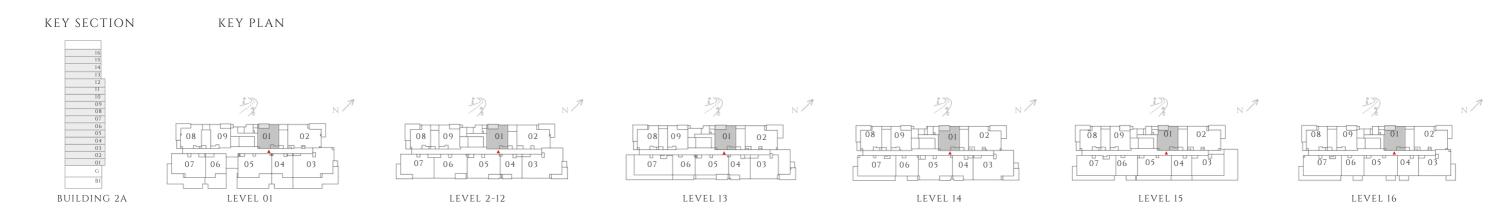

### 2 BEDROOM

#### TYPE 1 MIRROR | BUILDING 02A

UNITS 102, 202, 302, 402. 502, 602, 702, 802, 902, 1002, 1102, 1202, 1302, 1402

| SUITE AREA   | 960.79 SQFT  | 89.26 SQM  |
|--------------|--------------|------------|
| BALCONY AREA | 160.27 SQFT  | 14.89 SQM  |
| TOTAL AREA   | 1121.06 SQFT | 104.15 SQM |

UNITS 207, 307, 407, 507, 607, 707, 807, 907, 1007, 1107, 1207

|   | SUITE AREA   | 958.42 SQFT | 89.04 SQM  |
|---|--------------|-------------|------------|
| - | BALCONY AREA | 171.58 SQFT | 15.94 SQM  |
| - | TOTAL AREA   | 1130 SQFT   | 104.98 SQM |