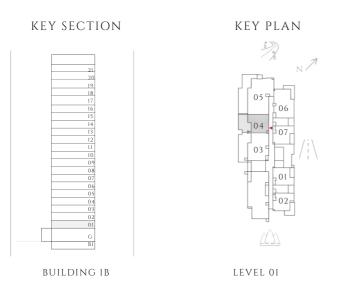

2. All materials, dimensions, and drawings are approximate only. 3. Information is subject to change without notice, at developer's absolute discretion. 4. Actual area may vary from the stated area. 5. Drawings not to scale. 6. All images used are for illustrative purposes only and do not represent the actual size, features, specifications, fittings, and furnishings. 7. The developer reserves the right to make revisions / alterations, at it's absolute discretion, without any liability whatsoever.





TIER 04 (LEVEL- 21)





----- INTERIORS BY VIDA ------

## 1 BEDROOM

#### TYPE 1.1 MIRROR| BUILDING 1B

UNITS 104

| SUITE AREA   | 583.3 SQFT  | 54.19 SQM |
|--------------|-------------|-----------|
| BALCONY AREA | 382.01 SQFT | 35.49 SQM |
| TOTAL AREA   | 965.31 SQFT | 89.68 SQM |









------ INTERIORS BY VIDA ------

## 1 BEDROOM

#### TYPE 02 | BUILDING 1B

UNITS 1804

| SUITE AREA   | 592.66 SQFT | 55.06 SQM |
|--------------|-------------|-----------|
| BALCONY AREA | 137.46 SQFT | 12.77 SQM |
| TOTAL AREA   | 730.12 SQFT | 67.83 SQM |











INTERIORS BY VIDA

## 1 BEDROOM

#### TYPE 2.1 | BUILDING 1B

UNITS 1904

| SUITE AREA   | 592.55 SQFT | 55.05 SQM |
|--------------|-------------|-----------|
| BALCONY AREA | 65.12 SQFT  | 6.05 SQM  |
| TOTAL AREA   | 657.67 SQFT | 61.1 SQM  |

UNITS 2004, 2104

| SUITE AREA   | 593.09 SQFT | 55.1 SQM  |
|--------------|-------------|-----------|
| BALCONY AREA | 56.83 SQFT  | 5.28 SQM  |
| TOTAL AREA   | 649.92 SQFT | 60.38 SQM |











DOBAI IIIEES ESTATE

------ INTERIORS BY VIDA -------

## 1 BEDROOM

### TYP