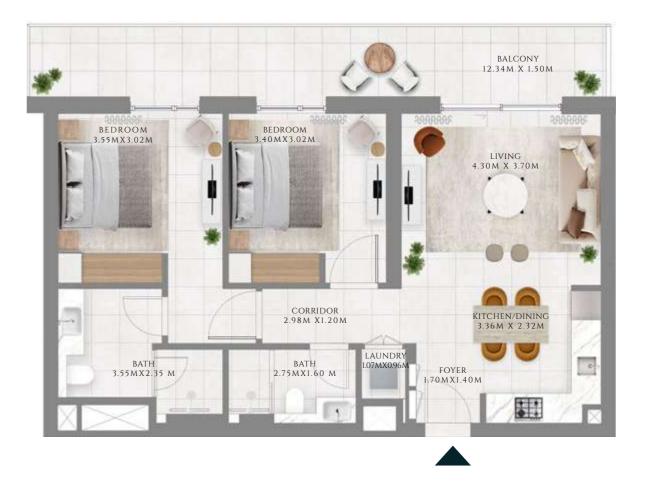

## 1 BEDROOM

#### TYPE 1 | BUILDING 1A

UNITS 109, 209, 309, 409, 509, 609, 709, 809, 909, 1009, 1109, 1209, 1309, 1409, 1509, 1609, 1709, 1809, 1909, 2009, 2109

| SUITE AREA   | 585.02 SQFT | 54.35 SQM |
|--------------|-------------|-----------|
| BALCONY AREA | 71.8 SQFT   | 6.67 SQM  |
| TOTAL AREA   | 656.81 SQFT | 61.02 SQM |

FLOOR PLAN 1. All dimensions are in imperial and metric, and measured from finish to finish excluding construction tolerances. 2. All materials, dimensions, and drawings are approximate only. 3. Information is subject to change without notice, at developer's absolute discretion. 4. Actual area may vary from the stated area. 5. Drawings not to scale. 6. All images used are for illustrative purposes only and do not represent the actual size, features, specifications, fittings, and furnishings. 7. The developer reserves the right to make revisions / alterations, at it's absolute discretion, without any liability whatsoever.

TIER 04 (LEVEL- 21)

---- INTERIORS BY VIDA -----