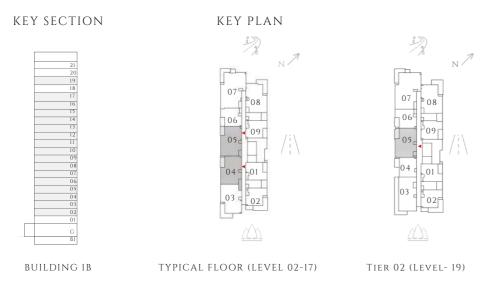

9.35 SQM  |
|--------------|--------------|------------|
| BALCONY AREA | 160.49 SQFT  | 14.91 SQM  |
| TOTAL AREA   | 1122.25 SQFT | 104.26 SQM |









------ INTERIORS BY VIDA -------

### 2 BEDROOM

#### TYPE 1 A | BUILDING 1B

UNITS 204, 304, 404, 504, 604, 704, 804, 904, 1004, 1104, 1204, 1304, 1404, 1504, 1604, 1704

| SUITE AREA   | 963.15 SQFT  | 89.48 SQM |
|--------------|--------------|-----------|
| BALCONY AREA | 73.41 SQFT   | 6.82 SQM  |
| TOTAL AREA   | 1036.56 SQFT | 96.3 SQFT |

UNITS 205, 305, 405, 505, 605, 705, 805, 905, 1005, 1105, 1205, 1305, 1405, 1505, 1605, 1705, 1905

|   | SUITE AREA   | 962.94 SQFT  | 89.46 SQM |
|---|--------------|--------------|-----------|
| - | BALCONY AREA | 77.5 SQFT    | 7.2 SQM   |
| - | TOTAL AREA   | 1040.44 SQFT | 96.66 SQM |





| BALCONY<br>2MX 1.50M | * |
|----------------------|---|
| /ING<br>X 3.30M      |   |
| / DINING<br>2.67M    |   |
| 1                    |   |





------ INTERIORS BY VIDA ------

### 2 BEDROOM

#### TYPE 1 A | BUILDING 1B

UNITS 1805

| SUITE AREA   | 963.59 SQFT  | 89.52 SQM  |
|--------------|--------------|------------|
| BALCONY AREA | 78.15 SQFT   | 7.26 SQM   |
| TOTAL AREA   | 1041.73 SQFT | 96.78 SQFT |





| BALCONY<br>2MX 1.50M |  |
|----------------------|--|
| /ING<br>X3.30M       |  |
| VDINING<br>(2.67M    |  |
|                      |  |





----- INTERIORS BY VIDA ------

### 2 BEDROOM

#### TYPE 1A.1 | BUILDING 1B

UNITS 103

| SUITE AREA   | 962.94 SQFT  | 89.46 SQM  |
|--------------|--------------|------------|
| BALCONY AREA | 603.53 SQFT  | 56.07 SQM  |
| TOTA