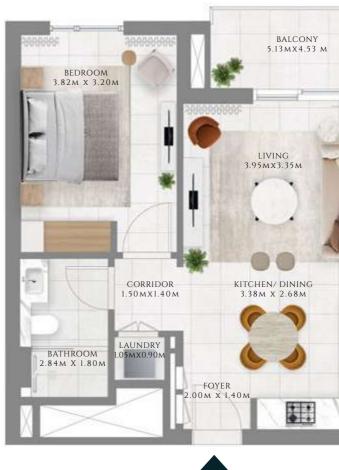

## 1 BEDROOM

#### TYPE 1 MIRROR | BUILDING 1A

UNITS 101, 201, 301, 401, 501, 601, 701, 801, 901, 1001, 1101, 1201, 1301, 1401, 1501, 1601, 1701, 1801, 1901, 2001, 2101

| SUITE AREA   | 586.96 SQFT | 54.53 SQM |
|--------------|-------------|-----------|
| BALCONY AREA | 71.47 SQFT  | 6.64 SQM  |
| TOTAL AREA   | 658.43 SQFT | 61.17 SQM |