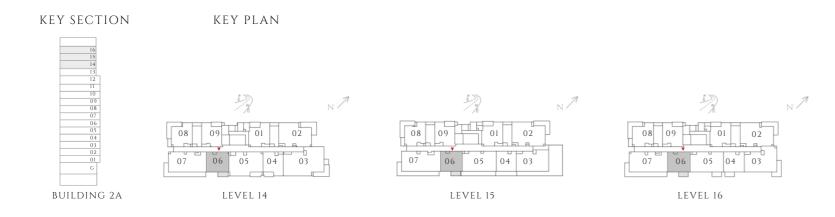

### 1 BEDROOM

#### TYPE 04 MIRROR | BUILDING 02A

UNITS 106

| SUITE AREA   | 559.08 SQFT | 51.94 SQM |
|--------------|-------------|-----------|
| BALCONY AREA | 356.61 SQFT | 33.13 SQM |
| TOTAL AREA   | 915.69 SQFT | 85.07 SQM |