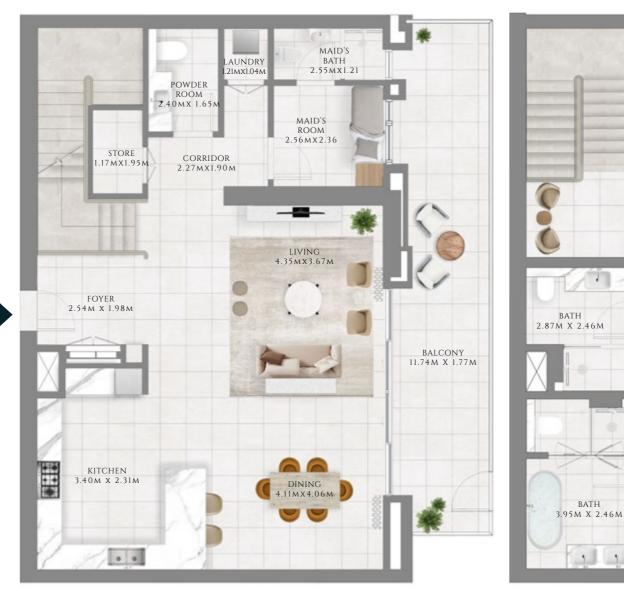

## TOWNHOUSE

#### TOWNHOUSE TYPE 1| PODIUM BUILDING

UNITS TH-01

| SUITE AREA   | 2294.97 SQFT | 213.21 SQM |
|--------------|--------------|------------|
| BALCONY AREA | 307.42 SQFT  | 28.56 SQM  |
| TOTAL AREA   | 2602.39 SQFT | 241.77 SQM |
|              | UNITS TH-03  |            |
| SUITE AREA   | 2284.96 SQFT | 212.28 SQM |

302.57 SQFT

2587.54 SQFT

28.11 SQM

240.39 SQM

GROUND FLOOR

FIRST FLOOR

#### KEY PLAN

BALCONY AREA

TOTAL AREA

GROUND FLOOR

#### TOWNHOUSE TYPE 1 MIRROR | PODIUM BUILDING

UNITS TH-02

| SUITE AREA   | 2282.92 SQFT | 212.09 SQM |
|--------------|--------------|------------|
| BALCONY AREA | 305.05 SQFT  | 28.34 SQM  |
| TOTAL AREA   | 2587.97 SQFT | 240.43 SQM |
|              | UNITS TH-04  |            |
| SUITE AREA   | 2290.78 SQFT | 212.82 SQM |
| BALCONY AREA | 307.42 SQFT  | 28.56 SQM  |
| TOTAL AREA   | 2598.19 SQFT | 241.38 SQM |
|              |              |            |

GROUND FLOOR

KEY PLAN

GROUND FLOOR