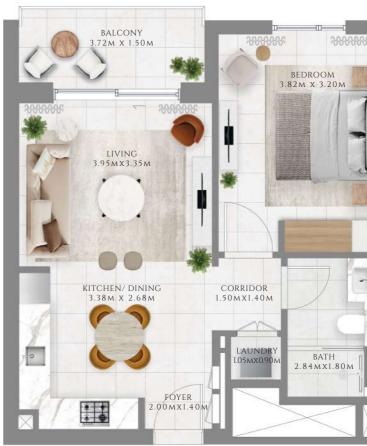

## 2 BEDROOM

#### TYPE 1 | BUILDING 1B

UNITS 106, 208, 308, 408, 508, 608, 708, 808, 908, 1008, 1108, 1208, 1308, 1408, 1508, 1608, 1708, 1808, 1908

| SUITE AREA   | 960.79 SQFT  | 89.26 SQM  |
|--------------|--------------|------------|
| BALCONY AREA | 160.27 SQFT  | 14.89 SQM  |
| TOTAL AREA   | 1121.06 SQFT | 104.15 SQM |

UNITS 203, 303, 403, 503, 603, 703, 803, 903, 1003, 1103, 1203, 1303, 1403, 1503, 1603, 1703

| SUITE AREA   | 958.74 SQFT  | 89.07 SQM  |
|--------------|--------------|------------|
| BALCONY AREA | 171.15 SQFT  | 15.9 SQM   |
| TOTAL AREA   | 1129.89 SQFT | 104.97 SQM |