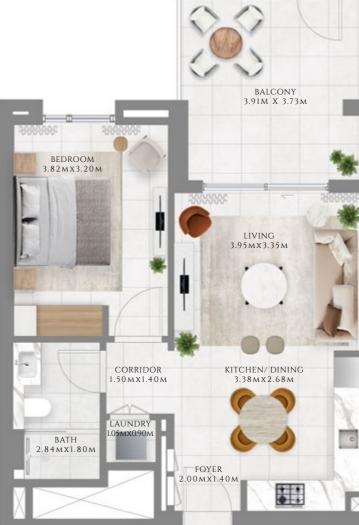

## 1 BEDROOM

#### TYPE 1 MIRROR | BUILDING 1A

UNITS 101, 201, 301, 401, 501, 601, 701, 801, 901, 1001, 1101, 1201, 1301, 1401, 1501, 1601, 1701, 1801, 1901, 2001, 2101

| SUITE AREA   | 586.96 SQFT | 54.53 SQM |
|--------------|-------------|-----------|
| BALCONY AREA | 71.47 SQFT  | 6.64 SQM  |
| TOTAL AREA   | 658.43 SQFT | 61.17 SQM |

FLOOR PLAN 1. All dimensions are in imperial and metric, and measured from finish to finish excluding construction tolerances. 2. All materials, dimensions, and drawings are approximate only. 3. Information is subject to change without notice, at developer's absolute discretion. 4. Actual area may vary from the stated area. 5. Drawings not to scale. 6. All images used are for illustrative purposes only and do not represent the actual size, features, specifications, fittings, and furnishings. 7. The developer reserves the right to make revisions / alterations, at it's absolute discretion, without any liability whatsoever.

TIER 04 (LEVEL- 21)

---- INTERIORS BY VIDA -----