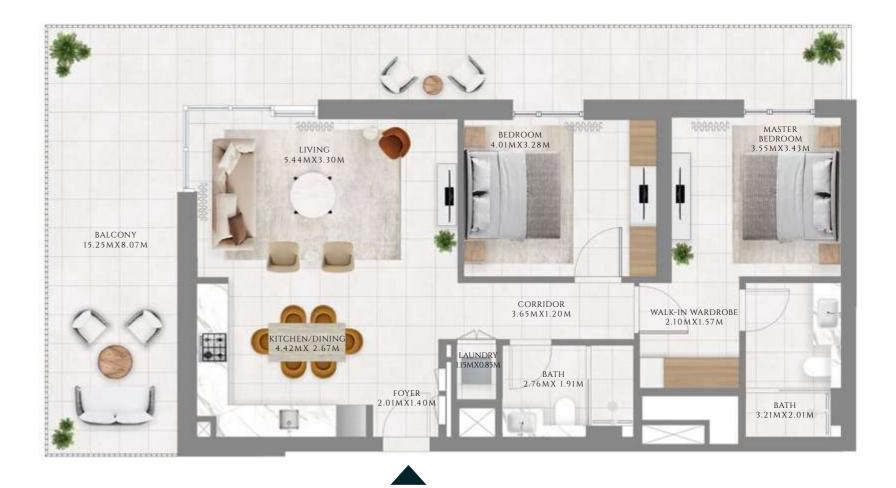

## 3 BEDROOM

#### TYPE 1 | BUILDING 1A

UNITS 207, 307, 407, 507, 607, 707, 807, 907, 1007, 1107, 1207, 1307, 1407, 1507, 1607, 1707, 1807, 1907

| SUITE AREA   | 1368.74 SQFT | 127.16 SQM |
|--------------|--------------|------------|
| BALCONY AREA | 154.68 SQFT  | 14.37 SQM  |
| TOTAL AREA   | 1523.42 SQFT | 141.53 SQM |