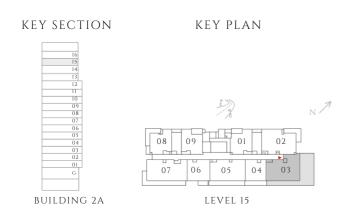

# PARKLANE

DUBAI HILLS ESTATE

- INTERIORS BY VIDA -----

FLOOR PLAN - BUILDING 2A

EMAAR

— INTERIORS BY VIDA ——