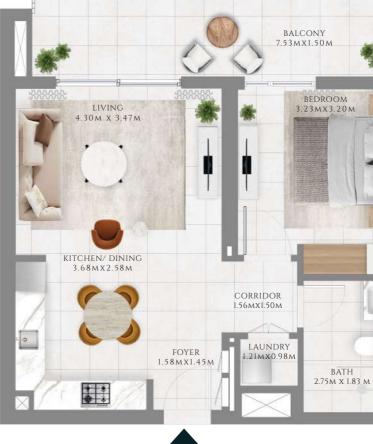

### 1 BEDROOM

#### TYPE 03 MIRROR | BUILDING 02A

UNITS 1504

| SUITE AREA   | 550.14 SQFT | 51.11 SQM |
|--------------|-------------|-----------|
| BALCONY AREA | 135.95 SQFT | 12.63 SQM |
| TOTAL AREA   | 686.09 SQFT | 63.74 SQM |