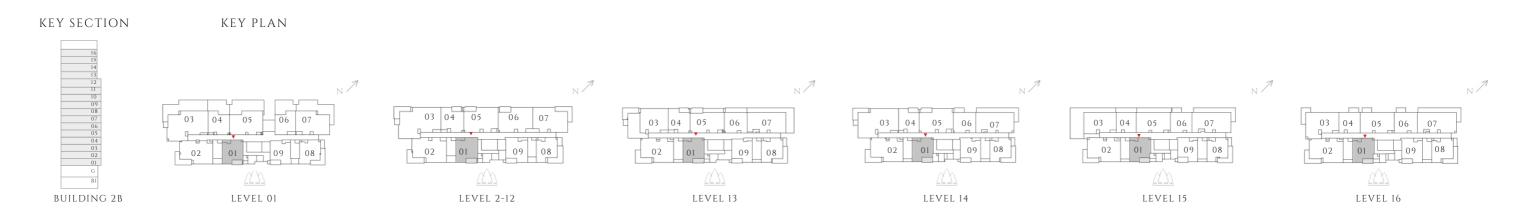

# PARKLANE

DUBAI HILLS ESTATE

- INTERIORS BY VIDA -----

FLOOR PLAN - BUILDING 2B

EMAAR

— INTERIORS BY VIDA ——