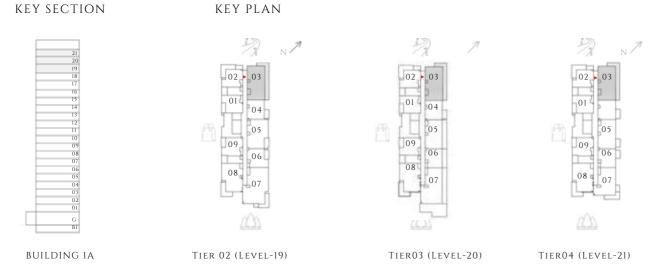

SQFT  | 56.84 SQM |
| TOTAL AREA   | 1574.76 SQFT | 146.3 SQM |









---- INTERIORS BY VIDA -----

## 2 BEDROOM

#### TYPE 2 | BUILDING 1A

UNIT 1803

| SUITE AREA   | 977.04 SQFT  | 90.77 SQM  |
|--------------|--------------|------------|
| BALCONY AREA | 527.65 SQFT  | 49.02 SQM  |
| TOTAL AREA   | 1504.69 SQFT | 139.79 SQM |









— INTERIORS BY VIDA —

## 2 BEDROOM

#### TYPE 2.1 | BUILDING 1A

UNITS 1903

| SUITE AREA   | 978.12 SQFT  | 90.87 SQM  |
|--------------|--------------|------------|
| BALCONY AREA | 330.02 SQFT  | 30.66 SQM  |
| TOTAL AREA   | 1308.14 SQFT | 121.53 SQM |

UNITS 2003, 2103

| SUITE AREA   | 977.47 SQFT | 90.81 SQM  |
|--------------|-------------|------------|
| BALCONY AREA | 330.13 SQFT | 30.67 SQM  |
| TOTAL AREA   | 1307.6 SQFT | 121.48 SQM |









---- INTERIORS BY VIDA -----

## 2 BEDROOM

#### TYPE 3 | BUILDING 1A

**UNITS 2005** 

| SUITE AREA   | 866.06 SQFT  | 80.46 SQM  |
|--------------|--------------|------------|
| BALCONY AREA | 223.46 SQFT  | 20.76 SQM  |
| TOTAL AREA   | 1089.52 SQFT | 101.22 SQM |









---- INTERIORS BY VIDA -----

## 2 BEDROOM

#### TYPE 3.1 | BUILDING 1A

UNIT 2105

| SUITE AREA   | 866.17 SQFT | 80.47 SQM |
|--------------|-------------|-----------|
| BALCONY AREA | 56.83 SQFT  | 5.28 SQM  |
| TOTAL AREA   | 923.01 SQFT | 85.75 SQM |









---- INTERIORS BY VIDA -----

## 2 BEDROOM

### TYPE 4 | BUILDING 1A

**UNITS 2007** 

| SUITE AREA   | 923.33 SQFT | 85.78 SQM  |
|--------------|-------------|------------|
| BALCONY AREA | 794.27 SQFT | 73.79 SQM  |
| TOTAL AREA   | 1717.6 SQFT | 15