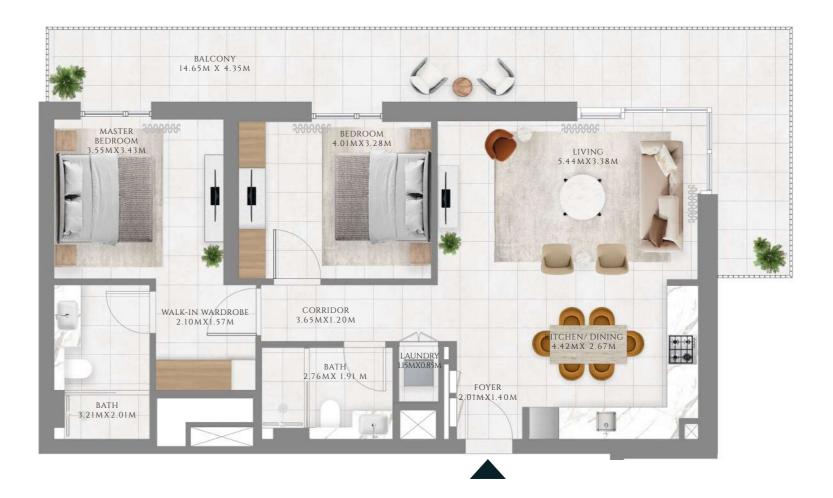

# PARKLANE

DUBAI HILLS ESTATE

- INTERIORS BY VIDA -----

FLOOR PLAN - BUILDING 2A

EMAAR

— INTERIORS BY VIDA ——

### 1 BEDROOM

#### TYPE 1 | BUILDING 02A

UNITS 109, 209, 309, 409, 509, 609, 709, 809, 909, 1009, 1109, 1209, 1309, 1409, 1509, 1609

| SUITE AREA   | 587.06 SQFT | 54.54 SQM |
|--------------|-------------|-----------|
| BALCONY AREA | 71.47 SQFT  | 6.64 SQM  |
| TOTAL AREA   | 658.54 SQFT | 61.18 SQM |