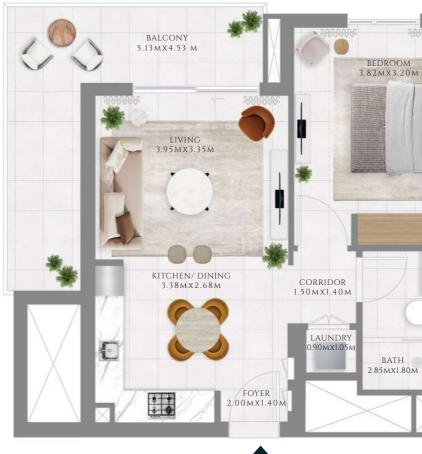

### TYPE 03 | BUILDING 1A

units 2006

| SUITE AREA   | 550.14 SQFT | 51.11 SQM |
|--------------|-------------|-----------|
| BALCONY AREA | 135.95 SQFT | 12.63 SQM |
| TOTAL AREA   | 686.09 SQFT | 63.74 SQM |

INTERIORS BY VIDA

## 1 BEDROOM

#### TYPE 3.1 | BUILDING 1B

UNITS 2106

| SUITE AREA   | 550.25 SQFT | 51.12 SQM |
|--------------|-------------|-----------|
| BALCONY AREA | 56.73 SQFT  | 5.27 SQM  |
| TOTAL AREA   | 606.98 SQFT | 56.39 SQM |