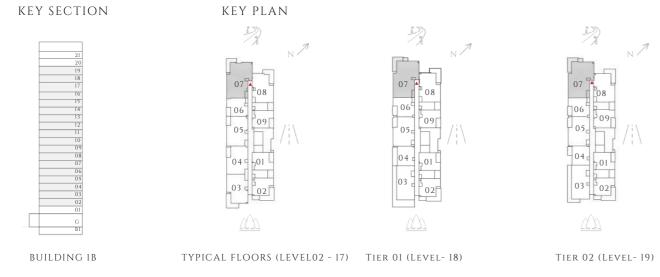

# PARKLANE

DUBAI HILLS ESTATE

- INTERIORS BY VIDA -----

FLOOR PLAN - BUILDING 1B

EMAAR

— INTERIORS BY VIDA ——

## 1 BEDROOM

#### TYPE 1 | BUILDING 1B

UNITS 209, 309, 409, 509, 609, 709, 809, 909, 1009, 1109, 1209, 1309, 1409, 1509, 1609, 1709, 1809, 1909, 2009, 2109

| SUITE AREA   | 585.02 SQFT | 54.35 SQM |
|--------------|-------------|-----------|
| BALCONY AREA | 71.8 SQFT   | 6.67 SQM  |
| TOTAL AREA   | 656.81 SQFT | 61.02 SQM |