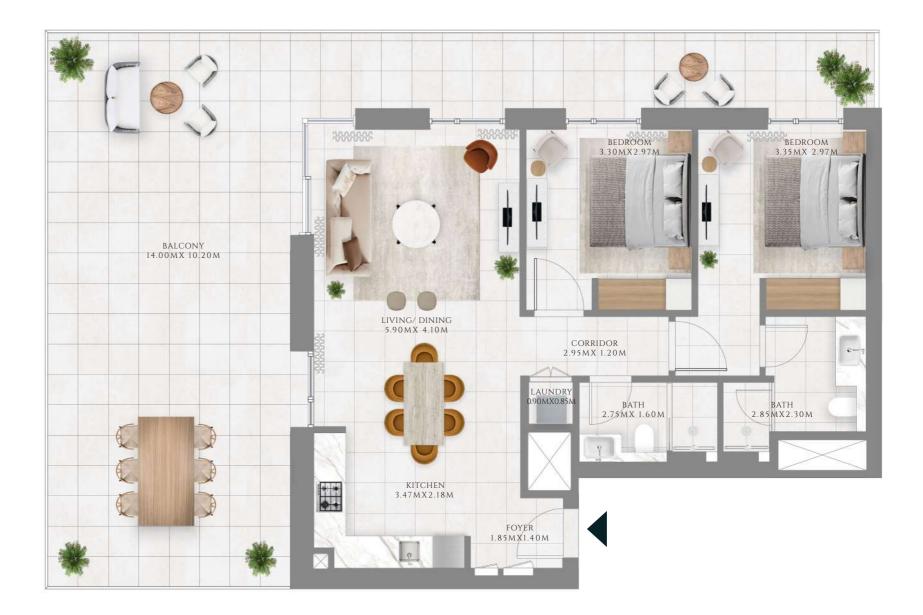

# PARKLANE

DUBAI HILLS ESTATE

- INTERIORS BY VIDA -----

FLOOR PLAN - BUILDING 2B

EMAAR

— INTERIORS BY VIDA ——

## 1 BEDROOM

#### TYPE 1 | BUILDING 02B

UNITS 109, 209, 309, 409, 509, 609, 709, 809, 909, 1009, 1109, 1209, 1309, 1409, 1509, 1609

| SUITE AREA   | 587.06 SQFT | 54.54 SQM |
|--------------|-------------|-----------|
| BALCONY AREA | 71.47 SQFT  | 6.64 SQM  |
| TOTAL AREA   | 658.54 SQFT | 61.18 SQM |