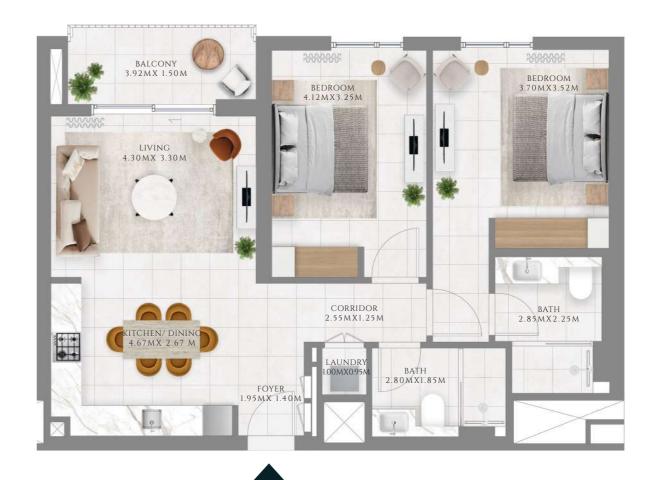

## 2 BEDROOM

#### TYPE 1 | BUILDING 1B

UNITS 106, 208, 308, 408, 508, 608, 708, 808, 908, 1008, 1108, 1208, 1308, 1408, 1508, 1608, 1708, 1808, 1908

| SUITE AREA   | 960.79 SQFT  | 89.26 SQM  |
|--------------|--------------|------------|
| BALCONY AREA | 160.27 SQFT  | 14.89 SQM  |
| TOTAL AREA   | 1121.06 SQFT | 104.15 SQM |

UNITS 203, 303, 403, 503, 603, 703, 803, 903, 1003, 1103, 1203, 1303, 1403, 1503, 1603, 1703

| SUITE AREA   | 958.74 SQFT  | 89.07 SQM  |
|--------------|--------------|------------|
| BALCONY AREA | 171.15 SQFT  | 15.9 SQM   |
| TOTAL AREA   | 1129.89 SQFT | 104.97 SQM |

FLOOR PLAN 1. All dimensions are in imperial and metric, and measured from finish to finish excluding construction tolerances. 2. All materials, dimensions, and drawings are approximate only. 3. Information is subject to change without notice, at developer's absolute discretion. 4. Actual area may vary from the stated area. 5. Drawings not to scale. 6. All images used are for illustrative purposes only and do not represent the actual size, features, specifications, fittings, and furnishings. 7. The developer reserves the right to make revisions / alterations, at it's absolute discretion, without any liability whatsoever.