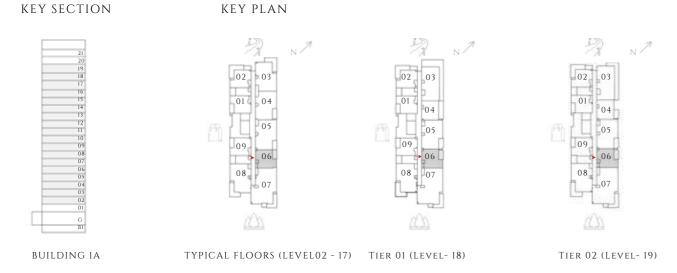

TIER 04 (LEVEL- 21)

---- INTERIORS BY VIDA -----

KEY SECTION KEY PLAN 02 01 04 BUILDING IA TIER 04 (LEVEL- 21)

---- INTERIORS BY VIDA -----

TIER 04 (LEVEL- 21)

— INTERIORS BY VIDA ——

TIER 04 (LEVEL- 21)

------ INTERIORS BY VIDA -------

TIER 04 (LEVEL- 21)

----- INTERIORS BY VIDA ------