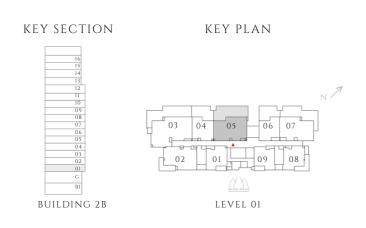

## 2 BEDROOM

#### TYPE 1.1 | BUILDING 1A

UNIT 103

| SUITE AREA   | 960.14 SQFT  | 89.2 SQM   |
|--------------|--------------|------------|
| BALCONY AREA | 732.27 SQFT  | 68.03 SQM  |
| TOTAL AREA   | 1692.41 SQFT | 157.23 SQM |