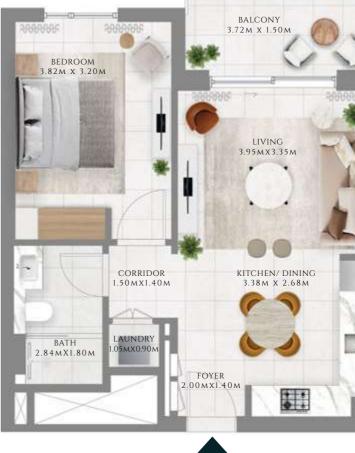

# PARKLANE

DUBAI HILLS ESTATE

- INTERIORS BY VIDA -----

FLOOR PLAN - BUILDING 1A

EMAAR

---- INTERIORS BY VIDA -----

## 1 BEDROOM

#### TYPE 1 | BUILDING 1A

UNITS 109, 209, 309, 409, 509, 609, 709, 809, 909, 1009, 1109, 1209, 1309, 1409, 1509, 1609, 1709, 1809, 1909, 2009, 2109

| SUITE AREA   | 585.02 SQFT | 54.35 SQM |
|--------------|-------------|-----------|
| BALCONY AREA | 71.8 SQFT   | 6.67 SQM  |
| TOTAL AREA   | 656.81 SQFT | 61.02 SQM |

FLOOR PLAN 1. All dimensions are in imperial and metric, and measured from finish to finish excluding construction tolerances. 2. All materials, dimensions, and drawings are approximate only. 3. Information is subject to change without notice, at developer's absolute discretion. 4. Actual area may vary from the stated area. 5. Drawings not to scale. 6. All images used are for illustrative purposes only and do not represent the actual size, features, specifications, fittings, and furnishings. 7. The developer reserves the right to make revisions / alterations, at it's absolute discretion, without any liability whatsoever.