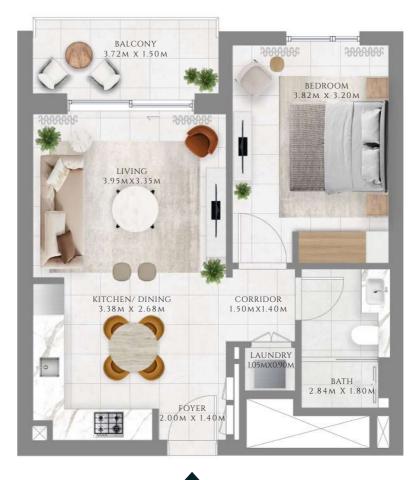

## 2 BEDROOM

#### TYPE 1 | BUILDING 1B

UNITS 106, 208, 308, 408, 508, 608, 708, 808, 908, 1008, 1108, 1208, 1308, 1408, 1508, 1608, 1708, 1808, 1908

| SUITE AREA   | 960.79 SQFT  | 89.26 SQM  |
|--------------|--------------|------------|
| BALCONY AREA | 160.27 SQFT  | 14.89 SQM  |
| TOTAL AREA   | 1121.06 SQFT | 104.15 SQM |

UNITS 203, 303, 403, 503, 603, 703, 803, 903, 1003, 1103, 1203, 1303, 1403, 1503, 1603, 1703

| SUITE AREA   | 958.74 SQFT  | 89.07 SQM  |
|--------------|--------------|------------|
| BALCONY AREA | 171.15 SQFT  | 15.9 SQM   |
| TOTAL AREA   | 1129.89 SQFT | 104.97 SQM |