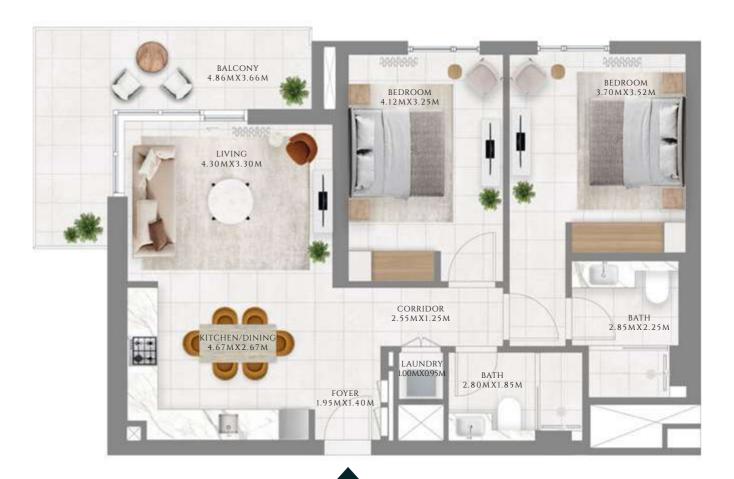

## 1 BEDROOM

#### TYPE 1 | BUILDING 1A

UNITS 109, 209, 309, 409, 509, 609, 709, 809, 909, 1009, 1109, 1209, 1309, 1409, 1509, 1609, 1709, 1809, 1909, 2009, 2109

| SUITE AREA   | 585.02 SQFT | 54.35 SQM |
|--------------|-------------|-----------|
| BALCONY AREA | 71.8 SQFT   | 6.67 SQM  |
| TOTAL AREA   | 656.81 SQFT | 61.02 SQM |

FLOOR PLAN 1. All dimensions are in imperial and metric, and measured from finish to finish excluding construction tolerances. 2. All materials, dimensions, and drawings are approximate only. 3. Information is subject to change without notice, at developer's absolute discretion. 4. Actual area may vary from the stated area. 5. Drawings not to scale. 6. All images used are for illustrative purposes only and do not represent the actual size, features, specifications, fittings, and furnishings. 7. The developer reserves the right to make revisions / alterations, at it's absolute discretion, without any liability whatsoever.

TIER 04 (LEVEL- 21)

---- INTERIORS BY VIDA -----