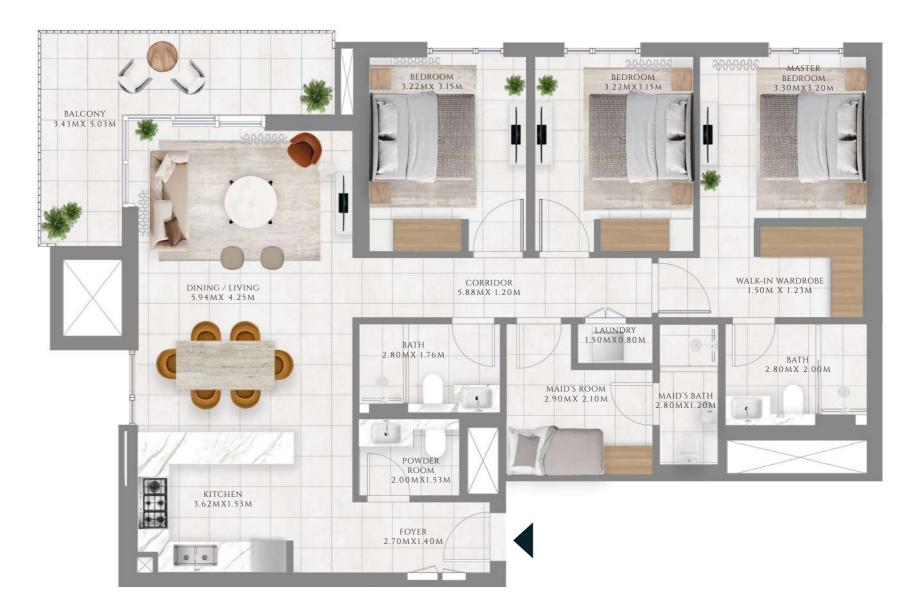

## 3 BEDROOM

#### TYPE 1 | BUILDING 1A

UNITS 207, 307, 407, 507, 607, 707, 807, 907, 1007, 1107, 1207, 1307, 1407, 1507, 1607, 1707, 1807, 1907

| SUITE AREA   | 1368.74 SQFT | 127.16 SQM |
|--------------|--------------|------------|
| BALCONY AREA | 154.68 SQFT  | 14.37 SQM  |
| TOTAL AREA   | 1523.42 SQFT | 141.53 SQM |