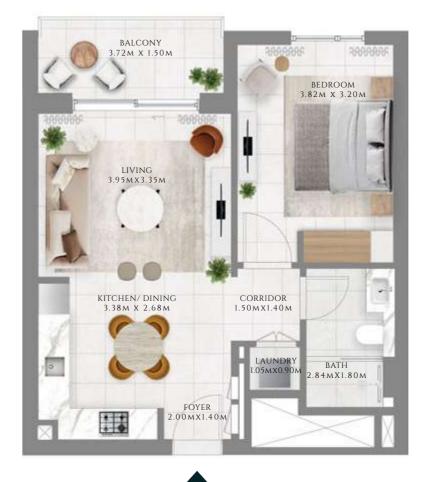

## 1 BEDROOM

#### TYPE 1 | BUILDING 1A

UNITS 109, 209, 309, 409, 509, 609, 709, 809, 909, 1009, 1109, 1209, 1309, 1409, 1509, 1609, 1709, 1809, 1909, 2009, 2109

| SUITE AREA   | 585.02 SQFT | 54.35 SQM |
|--------------|-------------|-----------|
| BALCONY AREA | 71.8 SQFT   | 6.67 SQM  |
| TOTAL AREA   | 656.81 SQFT | 61.02 SQM |