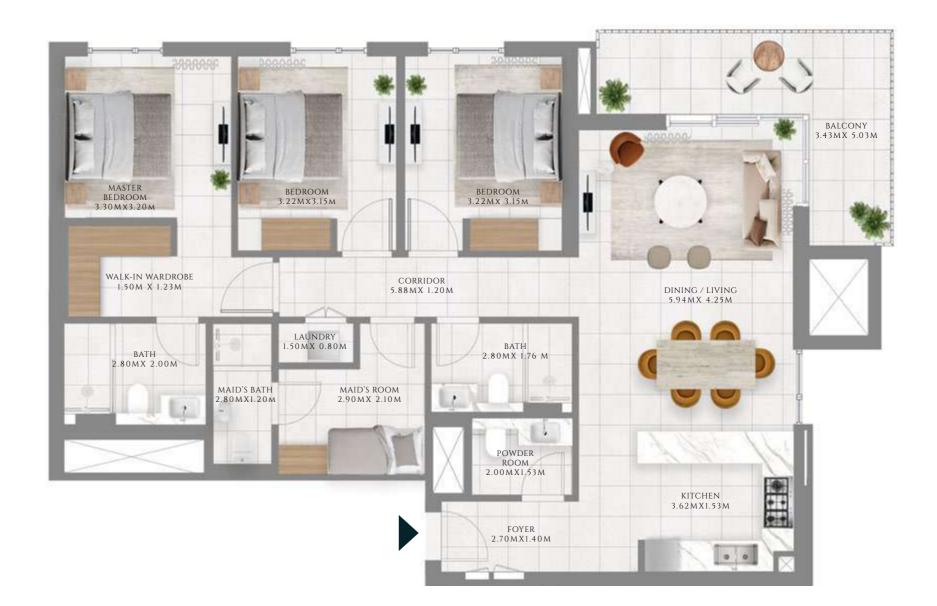

## 3 BEDROOM

#### TYPE 1 | BUILDING 1A

UNITS 207, 307, 407, 507, 607, 707, 807, 907, 1007, 1107, 1207, 1307, 1407, 1507, 1607, 1707, 1807, 1907

| SUITE AREA   | 1368.74 SQFT | 127.16 SQM |
|--------------|--------------|------------|
| BALCONY AREA | 154.68 SQFT  | 14.37 SQM  |
| TOTAL AREA   | 1523.42 SQFT | 141.53 SQM |