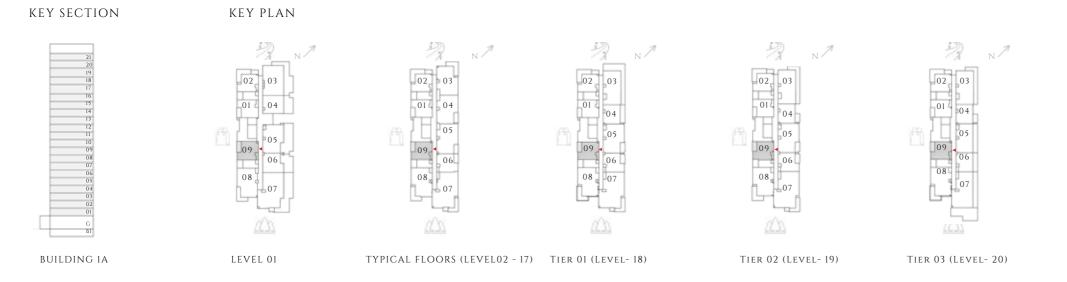

# PARKLANE

DUBAI HILLS ESTATE

- INTERIORS BY VIDA -----

FLOOR PLAN - BUILDING 1A

EMAAR





---- INTERIORS BY VIDA -----

## 1 BEDROOM

#### TYPE 1 | BUILDING 1A

UNITS 109, 209, 309, 409, 509, 609, 709, 809, 909, 1009, 1109, 1209, 1309, 1409, 1509, 1609, 1709, 1809, 1909, 2009, 2109

| SUITE AREA   | 585.02 SQFT | 54.35 SQM |
|--------------|-------------|-----------|
| BALCONY AREA | 71.8 SQFT   | 6.67 SQM  |
| TOTAL AREA   | 656.81 SQFT | 61.02 SQM |





FLOOR PLAN 1. All dimensions are in imperial and metric, and measured from finish to finish excluding construction tolerances. 2. All materials, dimensions, and drawings are approximate only. 3. Information is subject to change without notice, at developer's absolute discretion. 4. Actual area may vary from the stated area. 5. Drawings not to scale. 6. All images used are for illustrative purposes only and do not represent the actual size, features, specifications, fittings, and furnishings. 7. The developer reserves the right to make revisions / alterations, at it's absolute discretion, without any liability whatsoever.





TIER 04 (LEVEL- 21)





---- INTERIORS BY VIDA -----

## 1 BEDROOM

#### TYPE 1 MIRROR | BUILDING 1A

UNITS 101, 201, 301, 401, 501, 601, 701, 801, 901, 1001, 1101