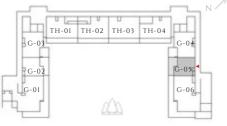

#### 3BHK TYPE 1.2 | PODIUM BUILDING

UNITS G-01

| SUITE AREA   | 1390.7 SQFT  | 129.2 SQM  |
|--------------|--------------|------------|
| BALCONY AREA | 812.78 SQFT  | 75.51 SQM  |
| TOTAL AREA   | 2203.48 SQFT | 204.71 SQM |

KEY PLAN

GROUND FLOOR

#### 3BHK TYPE 1.2 MIRROR | PODIUM BUILDING

UNITS G-06

| SUITE AREA   | 1392.96 SQFT | 129.41 SQM |
|--------------|--------------|------------|
| BALCONY AREA | 749.28 SQFT  | 69.61 SQM  |
| TOTAL AREA   | 2142.23 SQFT | 199.02 SQM |

#### 1BHK TYPE 1.3 | PODIUM BUILDING

UNITS G-02

| SUITE AREA   | 594.06 SQFT | 55.19 SQM |
|--------------|-------------|-----------|
| BALCONY AREA | 258.01 SQFT | 23.97 SQM |
| TOTAL AREA   | 852.07 SQFT | 79.16 SQM |

#### 1BHK TYPE 1.3 MIRROR | PODIUM BUILDING

UNITS G-05

| SUITE AREA   | 592.12 SQFT | 55.01 SQM |
|--------------|-------------|-----------|
| BALCONY AREA | 259.95 SQFT | 24.15 SQM |
| TOTAL AREA   | 852.07 SQFT | 79.16 SQM |

#### 1BHK TYPE 1.4 | PODIUM BUILDING

UNITS G-03

| SUITE AREA   | 592.02 SQFT | 55 SQM   |
|--------------|-------------|----------|
| BALCONY AREA | 167.92 SQFT | 15.6 SQM |
| TOTAL AREA   | 759.93 SQFT | 70.6 SQM |

#### 1BHK TYPE 1.4 MIRROR | PODIUM BUILDING

UNITS G-04

| SUITE AREA   | 589.86 SQFT | 54.8 SQM  |
|--------------|-------------|-----------|
| BALCONY AREA | 168.13 SQFT | 15.62 SQM |
| TOTAL AREA   | 757.99 SQFT | 70.42 SQM |

KEY PLAN

GROUND FLOOR

— INTERIORS BY VIDA —