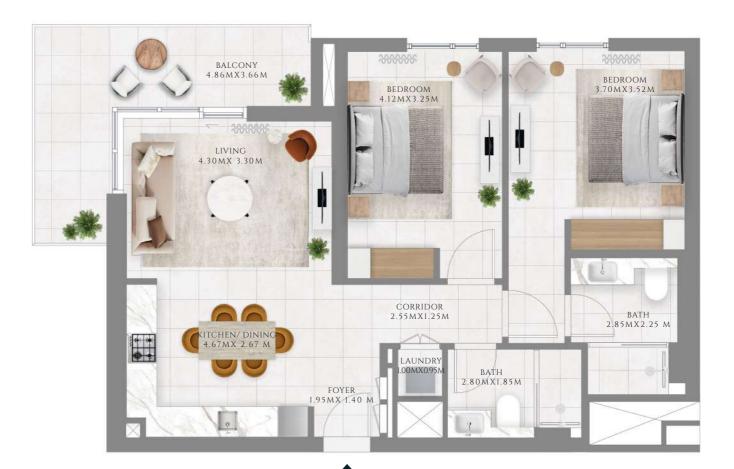

#### TYPE 1 | BUILDING 1B

UNITS 209, 309, 409, 509, 609, 709, 809, 909, 1009, 1109, 1209, 1309, 1409, 1509, 1609, 1709, 1809, 1909, 2009, 2109

| SUITE AREA   | 585.02 SQFT | 54.35 SQM |
|--------------|-------------|-----------|
| BALCONY AREA | 71.8 SQFT   | 6.67 SQM  |
| TOTAL AREA   | 656.81 SQFT | 61.02 SQM |

#### UNITS 107

| SUITE AREA   | 585.56 SQFT | 54.4 SQM  |
|--------------|-------------|-----------|
| BALCONY AREA | 71.9 SQFT   | 6.68 SQM  |
| TOTAL AREA   | 657.46 SQFT | 61.08 SQM |

FLOOR PLAN 1. All dimensions are in imperial and metric, and measured from finish to finish excluding construction tolerances. 2. All materials, dimensions, and drawings are approximate only. 3. Information is subject to change without notice, at developer's absolute discretion. 4. Actual area may vary from the stated area. 5. Drawings not to scale. 6. All images used are for illustrative purposes only and do not represent the actual size, features, specifications, fittings, and furnishings. 7. The developer reserves the right to make revisions / alterations, at it's absolute discretion, without any liability whatsoever.

TIER 04 (LEVEL- 21)

— INTERIORS BY VIDA ——