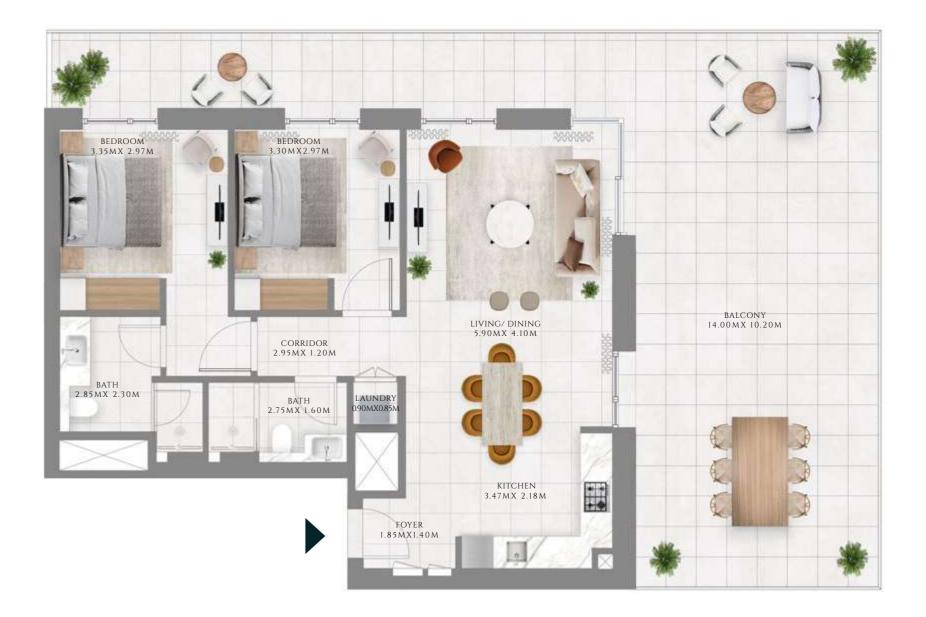

#### TYPE 1 | BUILDING 1A

UNITS 109, 209, 309, 409, 509, 609, 709, 809, 909, 1009, 1109, 1209, 1309, 1409, 1509, 1609, 1709, 1809, 1909, 2009, 2109

| SUITE AREA   | 585.02 SQFT | 54.35 SQM |
|--------------|-------------|-----------|
| BALCONY AREA | 71.8 SQFT   | 6.67 SQM  |
| TOTAL AREA   | 656.81 SQFT | 61.02 SQM |