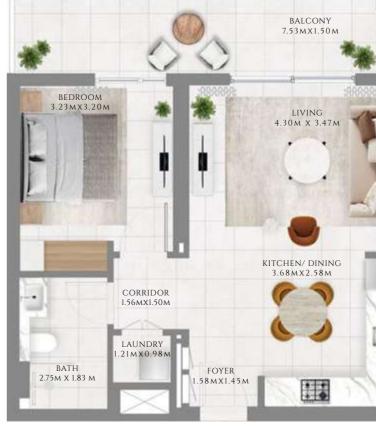

## 1 BEDROOM

#### TYPE 1 MIRROR | BUILDING 1A

UNITS 101, 201, 301, 401, 501, 601, 701, 801, 901, 1001, 1101, 1201, 1301, 1401, 1501, 1601, 1701, 1801, 1901, 2001, 2101

| SUITE AREA   | 586.96 SQFT | 54.53 SQM |
|--------------|-------------|-----------|
| BALCONY AREA | 71.47 SQFT  | 6.64 SQM  |
| TOTAL AREA   | 658.43 SQFT | 61.17 SQM |

FLOOR PLAN 1. All dimensions are in imperial and metric, and measured from finish to finish excluding construction tolerances. 2. All materials, dimensions, and drawings are approximate only. 3. Information is subject to change without notice, at developer's absolute discretion. 4. Actual area may vary from the stated area. 5. Drawings not to scale. 6. All images used are for illustrative purposes only and do not represent the actual size, features, specifications, fittings, and furnishings. 7. The developer reserves the right to make revisions / alterations, at it's absolute discretion, without any liability whatsoever.