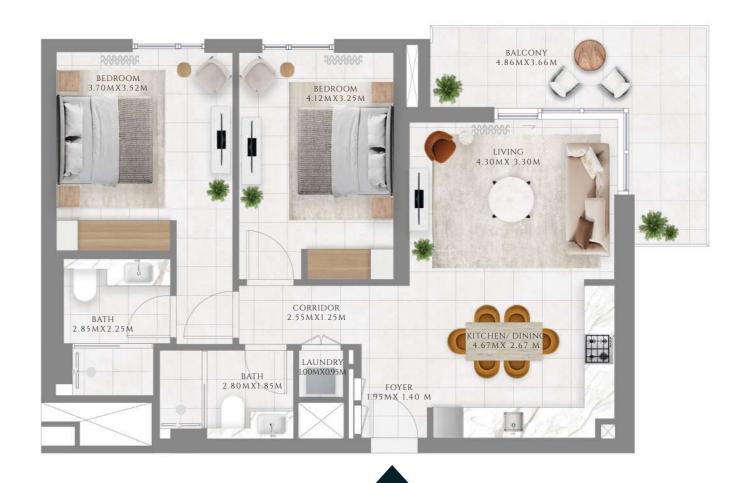

## 2 BEDROOM

#### TYPE 1 | BUILDING 1B

UNITS 106, 208, 308, 408, 508, 608, 708, 808, 908, 1008, 1108, 1208, 1308, 1408, 1508, 1608, 1708, 1808, 1908

| SUITE AREA   | 960.79 SQFT  | 89.26 SQM  |
|--------------|--------------|------------|
| BALCONY AREA | 160.27 SQFT  | 14.89 SQM  |
| TOTAL AREA   | 1121.06 SQFT | 104.15 SQM |

UNITS 203, 303, 403, 503, 603, 703, 803, 903, 1003, 1103, 1203, 1303, 1403, 1503, 1603, 1703

| SUITE AREA   | 958.74 SQFT  | 89.07 SQM  |
|--------------|--------------|------------|
| BALCONY AREA | 171.15 SQFT  | 15.9 SQM   |
| TOTAL AREA   | 1129.89 SQFT | 104.97 SQM |