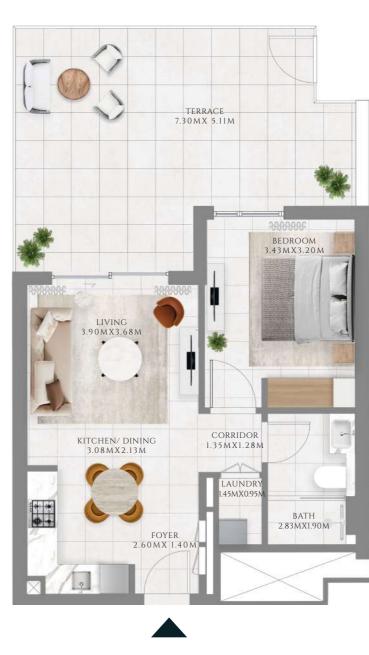

#### TYPE 1.1 | BUILDING 02A

UNITS 104

| SUITE AREA   | 583.51 SQFT | 54.21 SQM |
|--------------|-------------|-----------|
| BALCONY AREA | 366.94 SQFT | 34.09 SQM |
| TOTAL AREA   | 950.45 SQFT | 88.3 SQM  |