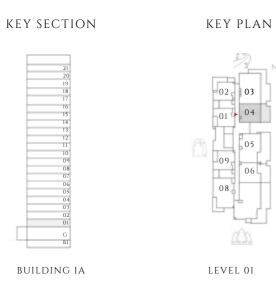

#### TYPE 1A | BUILDING 1A

UNITS 202, 302, 402, 502, 602, 702, 802, 902, 1002, 1102, 1202, 1302, 1402, 1502, 1602, 1702, 1802

| SUITE AREA   | 582 SQFT    | 54.07 SQM |
|--------------|-------------|-----------|
| BALCONY AREA | 176.53 SQFT | 16.4 SQM  |
| TOTAL AREA   | 758.53 SQFT | 70.47 SQM |

TIER 04 (LEVEL- 21)

---- INTERIORS BY VIDA -----