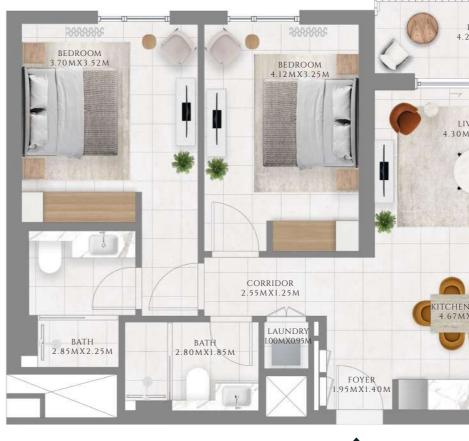

## 1 BEDROOM

#### TYPE 1 | BUILDING 1B

UNITS 209, 309, 409, 509, 609, 709, 809, 909, 1009, 1109, 1209, 1309, 1409, 1509, 1609, 1709, 1809, 1909, 2009, 2109

| SUITE AREA   | 585.02 SQFT | 54.35 SQM |
|--------------|-------------|-----------|
| BALCONY AREA | 71.8 SQFT   | 6.67 SQM  |
| TOTAL AREA   | 656.81 SQFT | 61.02 SQM |