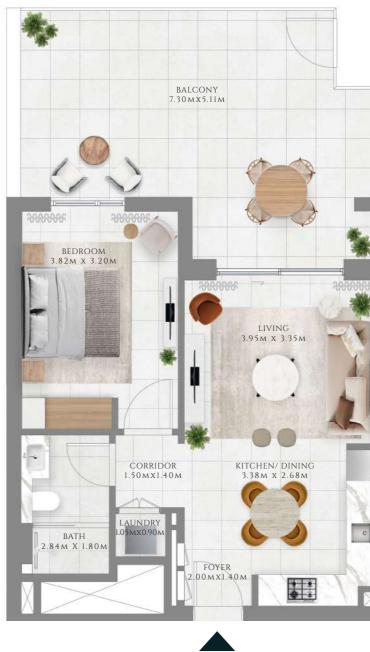

UNITS 204, 304, 404, 504, 604, 704, 804, 904, 1004, 1104, 1204, 1304, 1404

| SUITE AREA   | 583.51 SQFT | 54.21 SQM |
|--------------|-------------|-----------|
| BALCONY AREA | 67.49 SQFT  | 6.27 SQM  |
| TOTAL AREA   | 651 SQFT    | 60.48 SQM |