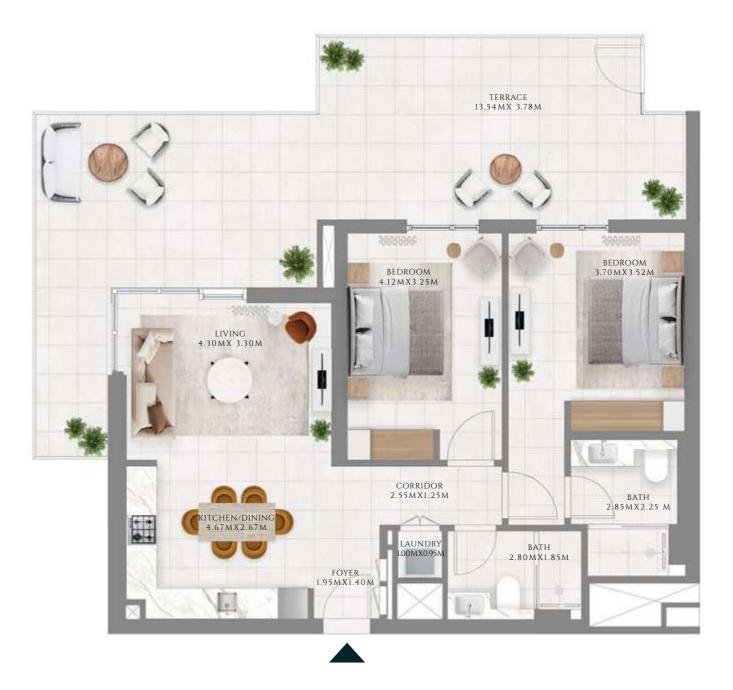

## 2 BEDROOM

### TYPE 4 | BUILDING 1A

**UNITS 2007** 

| SUITE AREA   | 923.33 SQFT | 85.78 SQM  |
|--------------|-------------|------------|
| BALCONY AREA | 794.27 SQFT | 73.79 SQM  |
| TOTAL AREA   | 1717.6 SQFT | 159.57 SQM |

KEY PLAN

---- INTERIORS BY VIDA -----