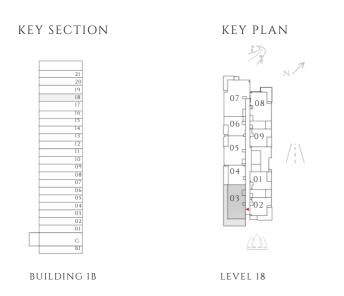

|------------|
| BALCONY AREA | 78.15 SQFT   | 7.26 SQM   |
| TOTAL AREA   | 1041.73 SQFT | 96.78 SQFT |





| BALCONY<br>2MX 1.50M |  |
|----------------------|--|
| /ING<br>X3.30M       |  |
| VDINING<br>(2.67M    |  |
|                      |  |





----- INTERIORS BY VIDA ------

### 2 BEDROOM

#### TYPE 1A.1 | BUILDING 1B

UNITS 103

| SUITE AREA   | 962.94 SQFT  | 89.46 SQM  |
|--------------|--------------|------------|
| BALCONY AREA | 603.53 SQFT  | 56.07 SQM  |
| TOTAL AREA   | 1566.47 SQFT | 145.53 SQM |









----- INTERIORS BY VIDA ------

### 2 BEDROOM

#### TYPE 2 | BUILDING 1B

UNIT 1803

| SUITE AREA   | 977.04 SQFT  | 90.77 SQM  |
|--------------|--------------|------------|
| BALCONY AREA | 527.65 SQFT  | 49.02 SQM  |
| TOTAL AREA   | 1504.69 SQFT | 139.79 SQM |









----- INTERIORS BY VIDA ------

### 2 BEDROOM

#### TYPE 2.1 | BUILDING 1

UNITS 1903, 2003, 2103

| SUITE AREA   | 977.47 SQFT | 90.81 SQM  |
|--------------|-------------|------------|
| BALCONY AREA | 330.13 SQFT | 30.67 SQM  |
| TOTAL AREA   | 1307.6 SQFT | 121.48 SQM |









------ INTERIORS BY VIDA ------

### 2 BEDROOM

#### TYPE 3 | BUILDING 1B

**UNITS 2005** 

| SUITE AREA   | 866.06 SQFT  | 80.46 SQM  |
|--------------|--------------|------------|
| BALCONY AREA | 223.46 SQFT  | 20.76 SQM  |
| TOTAL AREA   | 1089.52 SQFT | 101.22 SQM |





| BALCONY<br>.34m x 1.50m   | * |
|---------------------------|---|
| LIVING<br>M X 3.70M       |   |
| ING/KITCHEN<br>6M X 2.32M |   |





------ INTERIORS BY VIDA ------

### 2 BEDROOM

#### TYPE 3.1 | BUILDING 1B

UNIT 2105

| SU