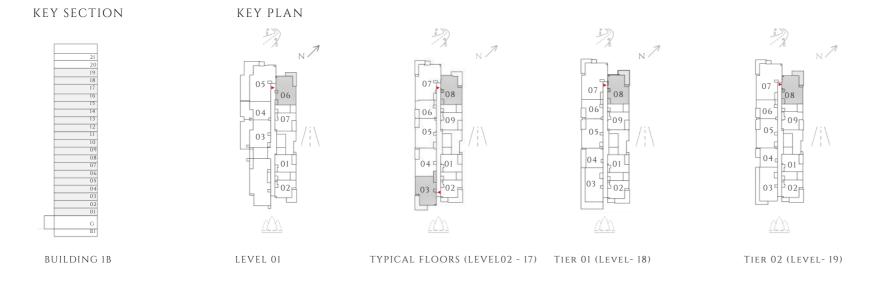

TS 2106

| SUITE AREA   | 550.25 SQFT | 51.12 SQM |
|--------------|-------------|-----------|
| BALCONY AREA | 56.73 SQFT  | 5.27 SQM  |
| TOTAL AREA   | 606.98 SQFT | 56.39 SQM |









## 2 BEDROOM

#### TYPE 1 | BUILDING 1B

UNITS 106, 208, 308, 408, 508, 608, 708, 808, 908, 1008, 1108, 1208, 1308, 1408, 1508, 1608, 1708, 1808, 1908

| SUITE AREA   | 960.79 SQFT  | 89.26 SQM  |
|--------------|--------------|------------|
| BALCONY AREA | 160.27 SQFT  | 14.89 SQM  |
| TOTAL AREA   | 1121.06 SQFT | 104.15 SQM |

UNITS 203, 303, 403, 503, 603, 703, 803, 903, 1003, 1103, 1203, 1303, 1403, 1503, 1603, 1703

| SUITE AREA   | 958.74 SQFT  | 89.07 SQM  |
|--------------|--------------|------------|
| BALCONY AREA | 171.15 SQFT  | 15.9 SQM   |
| TOTAL AREA   | 1129.89 SQFT | 104.97 SQM |





FLOOR PLAN 1. All dimensions are in imperial and metric, and measured from finish to finish excluding construction tolerances. 2. All materials, dimensions, and drawings are approximate only. 3. Information is subject to change without notice, at developer's absolute discretion. 4. Actual area may vary from the stated area. 5. Drawings not to scale. 6. All images used are for illustrative purposes only and do not represent the actual size, features, specifications, fittings, and furnishings. 7. The developer reserves the right to make revisions / alterations, at it's absolute discretion, without any liability whatsoever.





INTERIORS BY VIDA

### 2 BEDROOM

#### TYPE 1 | BUILDING 1B

**UNITS 2008** 

| SUITE AREA   | 961.76 SQFT  | 89.35 SQM  |
|--------------|--------------|----------