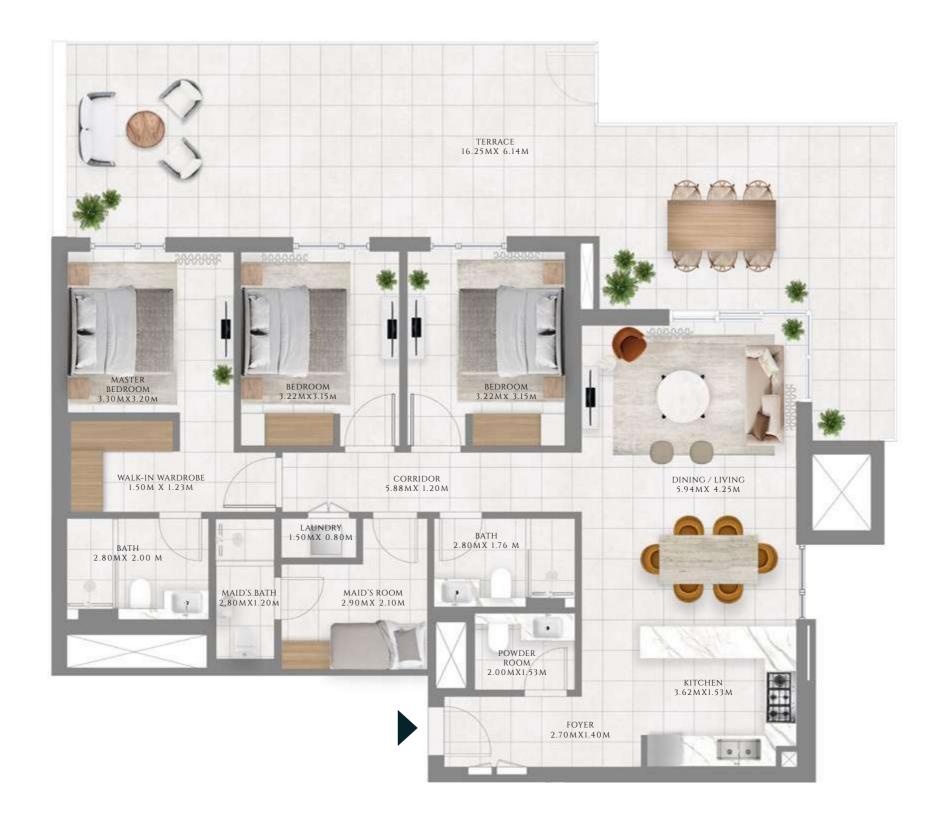

## 3 BEDROOM

### TYPE 1.1 | BUILDING 1A

UNIT 107

| SUITE AREA   | 1368.74 SQFT | 127.16 SQM  |
|--------------|--------------|-------------|
| BALCONY AREA | 760.79 SQFT  | 70.68 SQM   |
| TOTAL AREA   | 2129.53 SQFT | 197.84 SQFT |