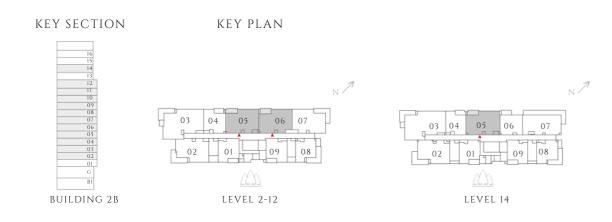

## 2 BEDROOM

#### TYPE 1 | BUILDING 1B

UNITS 106, 208, 308, 408, 508, 608, 708, 808, 908, 1008, 1108, 1208, 1308, 1408, 1508, 1608, 1708, 1808, 1908

| SUITE AREA   | 960.79 SQFT  | 89.26 SQM  |
|--------------|--------------|------------|
| BALCONY AREA | 160.27 SQFT  | 14.89 SQM  |
| TOTAL AREA   | 1121.06 SQFT | 104.15 SQM |

UNITS 203, 303, 403, 503, 603, 703, 803, 903, 1003, 1103, 1203, 1303, 1403, 1503, 1603, 1703

| SUITE AREA   | 958.74 SQFT  | 89.07 SQM  |
|--------------|--------------|------------|
| BALCONY AREA | 171.15 SQFT  | 15.9 SQM   |
| TOTAL AREA   | 1129.89 SQFT | 104.97 SQM |

FLOOR PLAN 1. All dimensions are in imperial and metric, and measured from finish to finish excluding construction tolerances. 2. All materials, dimensions, and drawings are approximate only. 3. Information is subject to change without notice, at developer's absolute discretion. 4. Actual area may vary from the stated area. 5. Drawings not to scale. 6. All images used are for illustrative purposes only and do not represent the actual size, features, specifications, fittings, and furnishings. 7. The developer reserves the right to make revisions / alterations, at it's absolute discretion, without any liability whatsoever.