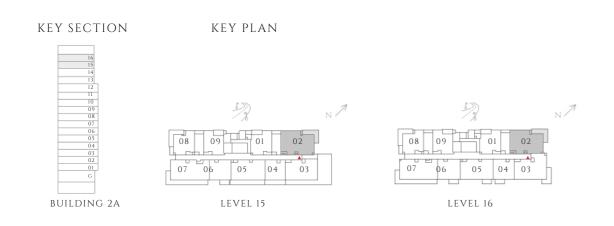

# PARKLANE

DUBAI HILLS ESTATE

- INTERIORS BY VIDA -----

FLOOR PLAN - BUILDING 2A

EMAAR

— INTERIORS BY VIDA ——