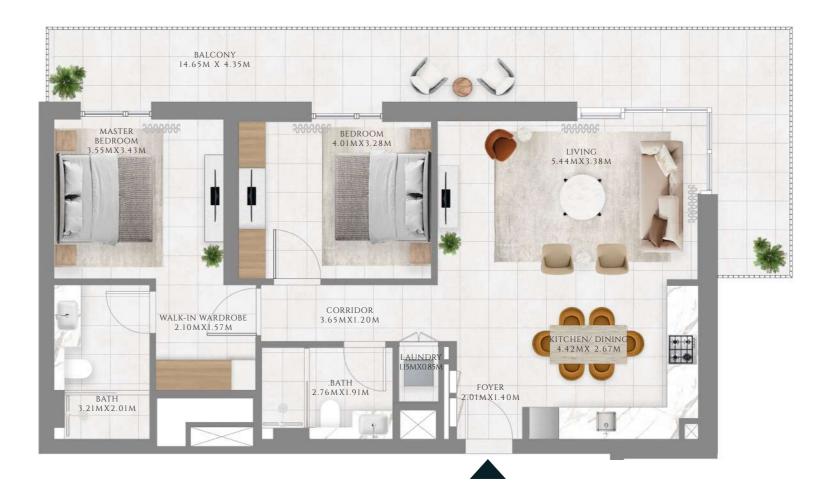

## 1 BEDROOM

#### TYPE 1 | BUILDING 02B

UNITS 109, 209, 309, 409, 509, 609, 709, 809, 909, 1009, 1109, 1209, 1309, 1409, 1509, 1609

| SUITE AREA   | 587.06 SQFT | 54.54 SQM |
|--------------|-------------|-----------|
| BALCONY AREA | 71.47 SQFT  | 6.64 SQM  |
| TOTAL AREA   | 658.54 SQFT | 61.18 SQM |

UNITS 204, 304, 404, 504, 604, 704, 804, 904, 1004, 1104, 1204, 1304, 1404

| SUITE AREA   | 583.51 SQFT | 54.21 SQM |
|--------------|-------------|-----------|
| BALCONY AREA | 68.24 SQFT  | 6.34 SQM  |
| TOTAL AREA   | 651.75 SQFT | 60.55 SQM |