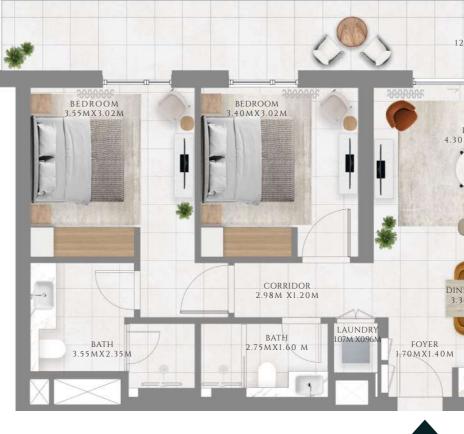

### 3 BEDROOM

#### TYPE 1 | BUILDING 1B

UNIT 1707

| SUITE AREA   | 1369.38 SQFT | 127.22 SQM |
|--------------|--------------|------------|
| BALCONY AREA | 154.68 SQFT  | 14.37 SQM  |
| TOTAL AREA   | 1524.06 SQFT | 141.59 SQM |

UNITS 207, 307, 407, 507, 607, 707, 807, 907, 1007, 1107, 1207, 1307, 1407, 1507, 1607, 1807, 1907

| SUITE AREA   | 1368.74 SQFT | 127.16 SQM |
|--------------|--------------|------------|
| BALCONY AREA | 154.68 SQFT  | 14.37 SQM  |
| TOTAL AREA   | 1523.42 SQFT | 141.53 SQM |