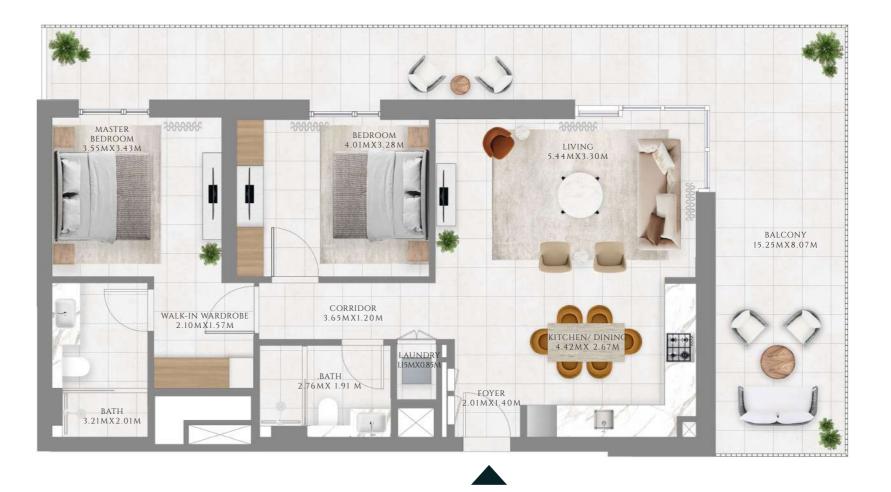

## 2 BEDROOM

#### TYPE 1.1 | BUILDING 1A

UNIT 103

| SUITE AREA   | 960.14 SQFT  | 89.2 SQM   |
|--------------|--------------|------------|
| BALCONY AREA | 732.27 SQFT  | 68.03 SQM  |
| TOTAL AREA   | 1692.41 SQFT | 157.23 SQM |