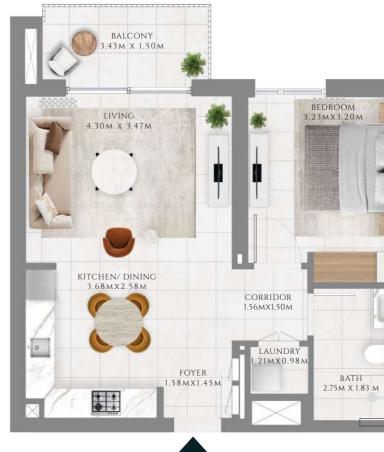

## 1 BEDROOM

#### TYPE 3.1 MIRROR | BUILDING 02B

UNITS 1604

| SUITE AREA   | 550.36 SQFT | 51.13 SQM |
|--------------|-------------|-----------|
| BALCONY AREA | 56.73 SQFT  | 5.27 SQM  |
| TOTAL AREA   | 607.08 SQFT | 56.4 SQM  |