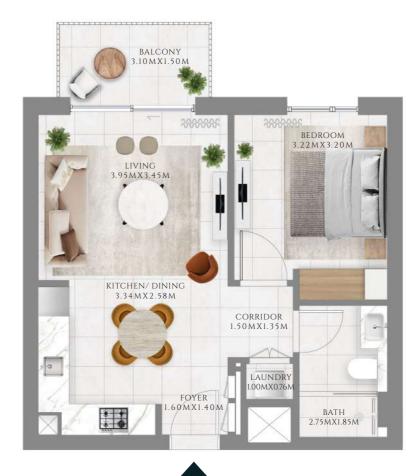

QFT  | 6.05 SQM  |
| TOTAL AREA   | 657.67 SQFT | 61.1 SQM  |

UNITS 2004, 2104

| SUITE AREA   | 593.09 SQFT | 55.1 SQM  |
|--------------|-------------|-----------|
| BALCONY AREA | 56.83 SQFT  | 5.28 SQM  |
| TOTAL AREA   | 649.92 SQFT | 60.38 SQM |











DOBAI IIIEES ESTATE

------ INTERIORS BY VIDA -------

## 1 BEDROOM

### TYPE 03 | BUILDING 1A

units 2006

| SUITE AREA   | 550.14 SQFT | 51.11 SQM |
|--------------|-------------|-----------|
| BALCONY AREA | 135.95 SQFT | 12.63 SQM |
| TOTAL AREA   | 686.09 SQFT | 63.74 SQM |









INTERIORS BY VIDA

## 1 BEDROOM

#### TYPE 3.1 | BUILDING 1B

UNITS 2106

| SUITE AREA   | 550.25 SQFT | 51.12 SQM |
|--------------|-------------|-----------|
| BALCONY AREA | 56.73 SQFT  | 5.27 SQM  |
| TOTAL AREA   | 606.98 SQFT | 56.39 SQM |









## 2 BEDROOM

#### TYPE 1 | BUILDING 1B

UNITS 106, 208, 308, 408, 508, 608, 708, 808, 908, 1008, 1108, 1208, 1308, 1408, 1508, 1608, 1708, 1808, 1908

| SUITE AREA   | 960.79 SQFT  | 89.26 SQM  |
|--------------|--------------|------------|
| BALCONY AREA | 160.27 SQFT  | 14.89 SQM  |
| TOTAL AREA   | 1121.06 SQFT | 104.15 SQM |

UNITS 203, 303, 403, 503, 603, 703, 803, 903, 1003, 1103, 1203, 1303, 1403, 1503, 1603, 1703

| SUITE AREA   | 958.74 SQFT  | 89.07 SQM  |
|--------------|--------------|------------|
| BALCONY AREA | 171.15 SQFT  | 15.9 SQM   |
| TOTAL AREA   | 1129.89 SQFT | 104.97 SQM |





FLOOR PLAN 1. All dimensions are in imperial and metric, and measured from finish to finish excluding construction tolerances. 2. All materials, dimensions, and drawings are approx