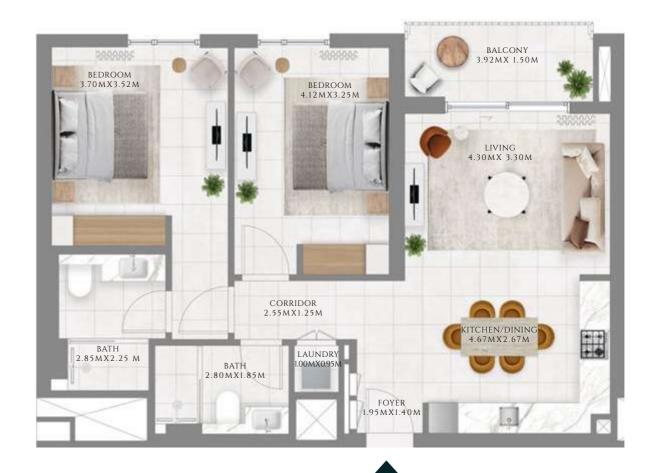

#### TYPE 1 | BUILDING 1A

UNITS 109, 209, 309, 409, 509, 609, 709, 809, 909, 1009, 1109, 1209, 1309, 1409, 1509, 1609, 1709, 1809, 1909, 2009, 2109

| SUITE AREA   | 585.02 SQFT | 54.35 SQM |
|--------------|-------------|-----------|
| BALCONY AREA | 71.8 SQFT   | 6.67 SQM  |
| TOTAL AREA   | 656.81 SQFT | 61.02 SQM |