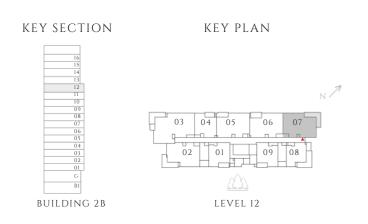

#### TYPE 1 | BUILDING 1A

UNITS 207, 307, 407, 507, 607, 707, 807, 907, 1007, 1107, 1207, 1307, 1407, 1507, 1607, 1707, 1807, 1907

| SUITE AREA   | 1368.74 SQFT | 127.16 SQM |
|--------------|--------------|------------|
| BALCONY AREA | 154.68 SQFT  | 14.37 SQM  |
| TOTAL AREA   | 1523.42 SQFT | 141.53 SQM |