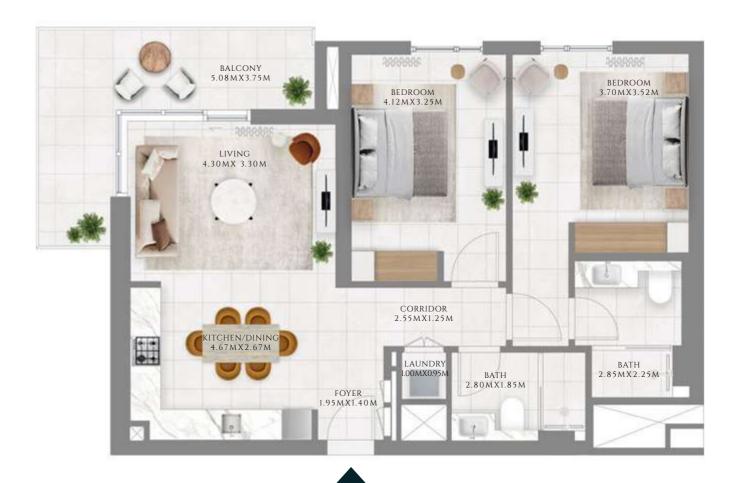

#### TYPE 1 | BUILDING 1A

UNITS 108, 208, 308, 408, 508, 608, 708, 808, 908, 1008, 1108, 1208, 1308, 1408, 1508, 1608, 1708, 1808, 1908

| SUITE AREA   | 960.79 SQFT  | 89.26 SQM  |
|--------------|--------------|------------|
| BALCONY AREA | 160.27 SQFT  | 14.89 SQM  |
| TOTAL AREA   | 1121.06 SQFT | 104.15 SQM |

UNITS 203, 303, 403, 503, 603, 703, 803, 903, 1003, 1103, 1203, 1303, 1403, 1503, 1603, 1703

| SUITE AREA   | 958.31 SQFT  | 89.03 SQM  |
|--------------|--------------|------------|
| BALCONY AREA | 171.47 SQFT  | 15.93 SQM  |
| TOTAL AREA   | 1129.78 SQFT | 104.96 SQM |