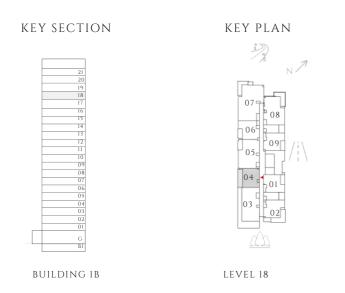

#### TYPE 1.1 MIRROR| BUILDING 1B

UNITS 104

| SUITE AREA   | 583.3 SQFT  | 54.19 SQM |
|--------------|-------------|-----------|
| BALCONY AREA | 382.01 SQFT | 35.49 SQM |
| TOTAL AREA   | 965.31 SQFT | 89.68 SQM |