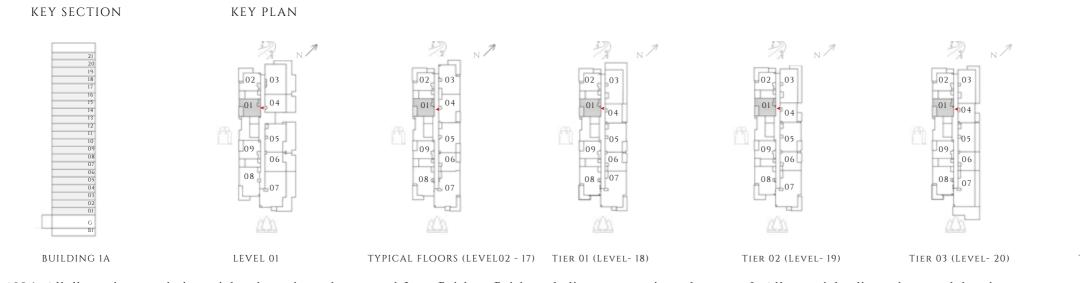

TIER 04 (LEVEL- 21)

---- INTERIORS BY VIDA -----

KEY PLAN

---- INTERIORS BY VIDA -----

KEY SECTION KEY PLAN 02 01 04 BUILDING IA TIER 04 (LEVEL- 21)

---- INTERIORS BY VIDA -----

KEY PLAN