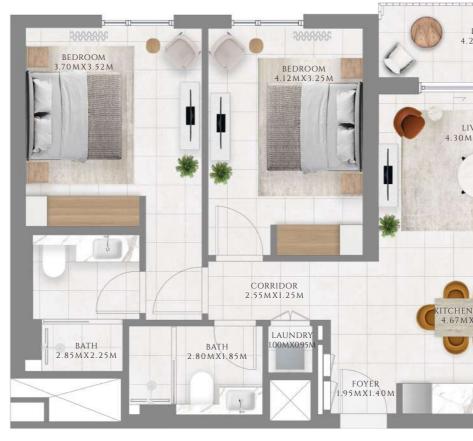

## 1 BEDROOM

#### TYPE 1 | BUILDING 1A

UNITS 109, 209, 309, 409, 509, 609, 709, 809, 909, 1009, 1109, 1209, 1309, 1409, 1509, 1609, 1709, 1809, 1909, 2009, 2109

| SUITE AREA   | 585.02 SQFT | 54.35 SQM |
|--------------|-------------|-----------|
| BALCONY AREA | 71.8 SQFT   | 6.67 SQM  |
| TOTAL AREA   | 656.81 SQFT | 61.02 SQM |