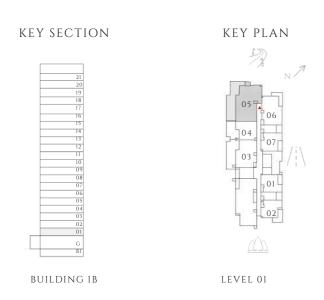

# PARKLANE

DUBAI HILLS ESTATE

- INTERIORS BY VIDA -----

FLOOR PLAN - BUILDING 1B

EMAAR

— INTERIORS BY VIDA ——

## 1 BEDROOM

#### TYPE 1 | BUILDING 1B

UNITS 209, 309, 409, 509, 609, 709, 809, 909, 1009, 1109, 1209, 1309, 1409, 1509, 1609, 1709, 1809, 1909, 2009, 2109

| SUITE AREA   | 585.02 SQFT | 54.35 SQM |
|--------------|-------------|-----------|
| BALCONY AREA | 71.8 SQFT   | 6.67 SQM  |
| TOTAL AREA   | 656.81 SQFT | 61.02 SQM |