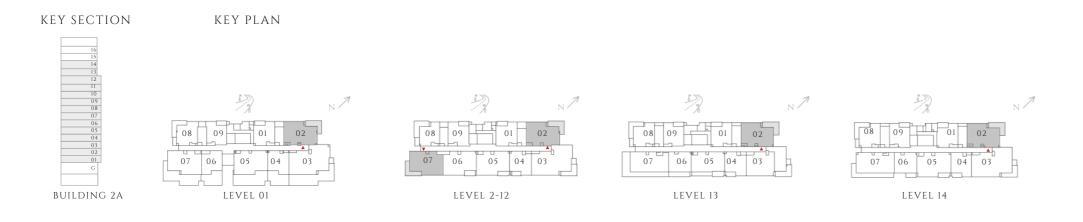

# PARKLANE

DUBAI HILLS ESTATE

- INTERIORS BY VIDA -----

FLOOR PLAN - BUILDING 2A

EMAAR

— INTERIORS BY VIDA ——