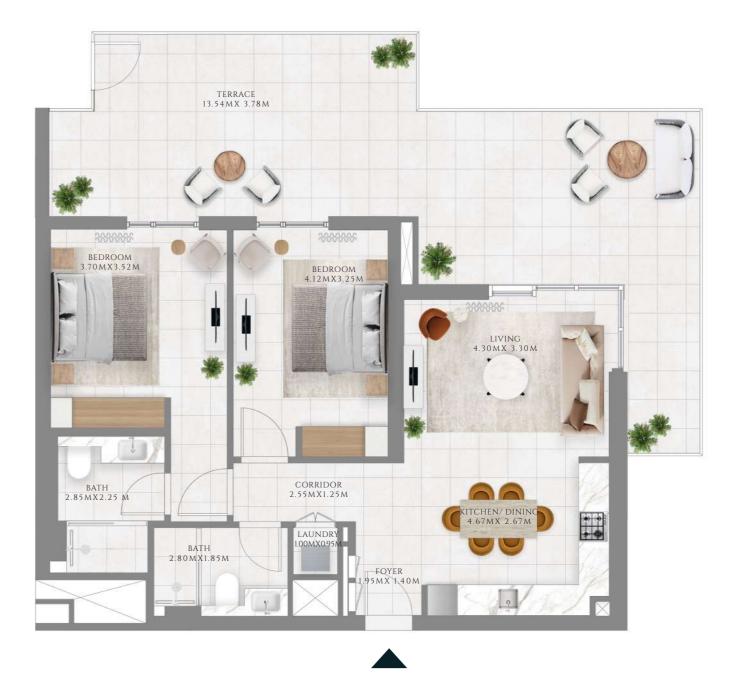

#### TYPE 1 | BUILDING 1A

UNITS 207, 307, 407, 507, 607, 707, 807, 907, 1007, 1107, 1207, 1307, 1407, 1507, 1607, 1707, 1807, 1907

| SUITE AREA   | 1368.74 SQFT | 127.16 SQM |
|--------------|--------------|------------|
| BALCONY AREA | 154.68 SQFT  | 14.37 SQM  |
| TOTAL AREA   | 1523.42 SQFT | 141.53 SQM |