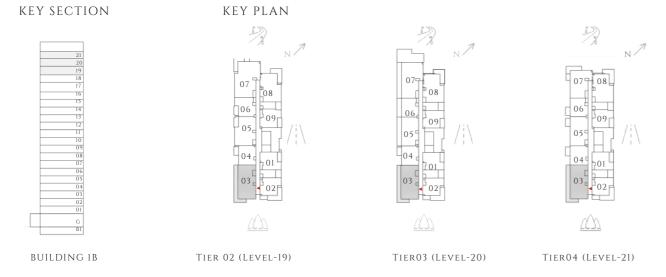

-

### 2 BEDROOM

#### TYPE 1A.1 | BUILDING 1B

UNITS 103

| SUITE AREA   | 962.94 SQFT  | 89.46 SQM  |
|--------------|--------------|------------|
| BALCONY AREA | 603.53 SQFT  | 56.07 SQM  |
| TOTAL AREA   | 1566.47 SQFT | 145.53 SQM |









----- INTERIORS BY VIDA ------

### 2 BEDROOM

#### TYPE 2 | BUILDING 1B

UNIT 1803

| SUITE AREA   | 977.04 SQFT  | 90.77 SQM  |
|--------------|--------------|------------|
| BALCONY AREA | 527.65 SQFT  | 49.02 SQM  |
| TOTAL AREA   | 1504.69 SQFT | 139.79 SQM |









----- INTERIORS BY VIDA ------

### 2 BEDROOM

#### TYPE 2.1 | BUILDING 1

UNITS 1903, 2003, 2103

| SUITE AREA   | 977.47 SQFT | 90.81 SQM  |
|--------------|-------------|------------|
| BALCONY AREA | 330.13 SQFT | 30.67 SQM  |
| TOTAL AREA   | 1307.6 SQFT | 121.48 SQM |









------ INTERIORS BY VIDA ------

### 2 BEDROOM

#### TYPE 3 | BUILDING 1B

**UNITS 2005** 

| SUITE AREA   | 866.06 SQFT  | 80.46 SQM  |
|--------------|--------------|------------|
| BALCONY AREA | 223.46 SQFT  | 20.76 SQM  |
| TOTAL AREA   | 1089.52 SQFT | 101.22 SQM |





| BALCONY<br>.34m x 1.50m   | * |
|---------------------------|---|
| LIVING<br>M X 3.70M       |   |
| ING/KITCHEN<br>6M X 2.32M |   |





------ INTERIORS BY VIDA ------

### 2 BEDROOM

#### TYPE 3.1 | BUILDING 1B

UNIT 2105

| SUITE AREA   | 866.06 SQFT | 80.46 SQM |
|--------------|-------------|-----------|
| BALCONY AREA | 56.83 SQFT  | 5.28 SQM  |
| TOTAL AREA   | 922.9 SQFT  | 85.74 SQM |









------ INTERIORS BY VIDA ------

### 2 BEDROOM

#### TYPE 4 | BUILDING 1B

UNIT 2007

| SUITE AREA   | 923.