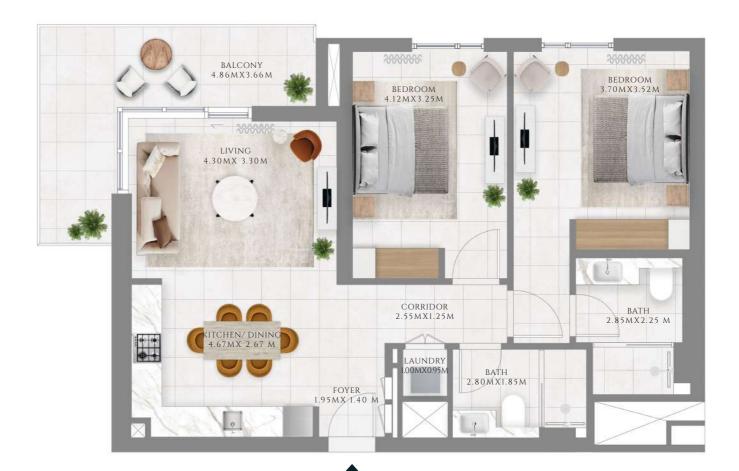

#### TYPE 1 MIRROR | BUILDING 1A

UNITS 101, 201, 301, 401, 501, 601, 701, 801, 901, 1001, 1101, 1201, 1301, 1401, 1501, 1601, 1701, 1801, 1901, 2001, 2101

| SUITE AREA   | 586.96 SQFT | 54.53 SQM |
|--------------|-------------|-----------|
| BALCONY AREA | 71.47 SQFT  | 6.64 SQM  |
| TOTAL AREA   | 658.43 SQFT | 61.17 SQM |

FLOOR PLAN 1. All dimensions are in imperial and metric, and measured from finish to finish excluding construction tolerances. 2. All materials, dimensions, and drawings are approximate only. 3. Information is subject to change without notice, at developer's absolute discretion. 4. Actual area may vary from the stated area. 5. Drawings not to scale. 6. All images used are for illustrative purposes only and do not represent the actual size, features, specifications, fittings, and furnishings. 7. The developer reserves the right to make revisions / alterations, at it's absolute discretion, without any liability whatsoever.

TIER 04 (LEVEL- 21)

---- INTERIORS BY VIDA -----