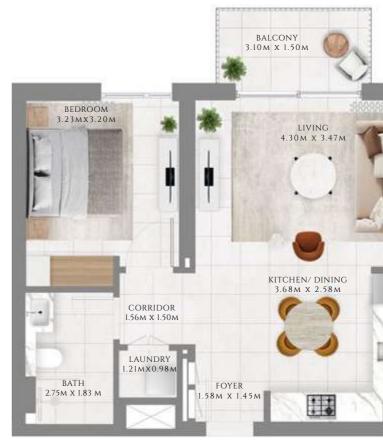

#### TYPE 1 | BUILDING 1A

UNITS 109, 209, 309, 409, 509, 609, 709, 809, 909, 1009, 1109, 1209, 1309, 1409, 1509, 1609, 1709, 1809, 1909, 2009, 2109

| SUITE AREA   | 585.02 SQFT | 54.35 SQM |
|--------------|-------------|-----------|
| BALCONY AREA | 71.8 SQFT   | 6.67 SQM  |
| TOTAL AREA   | 656.81 SQFT | 61.02 SQM |

FLOOR PLAN 1. All dimensions are in imperial and metric, and measured from finish to finish excluding construction tolerances. 2. All materials, dimensions, and drawings are approximate only. 3. Information is subject to change without notice, at developer's absolute discretion. 4. Actual area may vary from the stated area. 5. Drawings not to scale. 6. All images used are for illustrative purposes only and do not represent the actual size, features, specifications, fittings, and furnishings. 7. The developer reserves the right to make revisions / alterations, at it's absolute discretion, without any liability whatsoever.