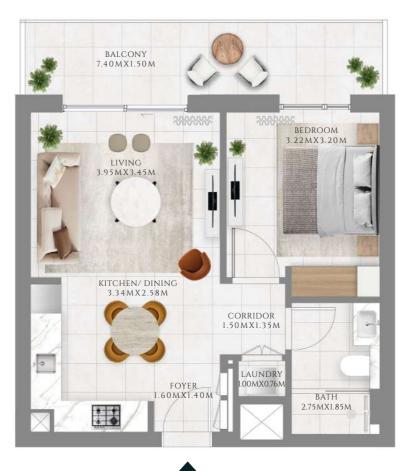

FT | 12.77 SQM |
| TOTAL AREA   | 730.12 SQFT | 67.83 SQM |











INTERIORS BY VIDA

## 1 BEDROOM

#### TYPE 2.1 | BUILDING 1B

UNITS 1904

| SUITE AREA   | 592.55 SQFT | 55.05 SQM |
|--------------|-------------|-----------|
| BALCONY AREA | 65.12 SQFT  | 6.05 SQM  |
| TOTAL AREA   | 657.67 SQFT | 61.1 SQM  |

UNITS 2004, 2104

| SUITE AREA   | 593.09 SQFT | 55.1 SQM  |
|--------------|-------------|-----------|
| BALCONY AREA | 56.83 SQFT  | 5.28 SQM  |
| TOTAL AREA   | 649.92 SQFT | 60.38 SQM |











DOBAI IIIEES ESTATE

------ INTERIORS BY VIDA -------

## 1 BEDROOM

### TYPE 03 | BUILDING 1A

units 2006

| SUITE AREA   | 550.14 SQFT | 51.11 SQM |
|--------------|-------------|-----------|
| BALCONY AREA | 135.95 SQFT | 12.63 SQM |
| TOTAL AREA   | 686.09 SQFT | 63.74 SQM |









INTERIORS BY VIDA

## 1 BEDROOM

#### TYPE 3.1 | BUILDING 1B

UNITS 2106

| SUITE AREA   | 550.25 SQFT | 51.12 SQM |
|--------------|-------------|-----------|
| BALCONY AREA | 56.73 SQFT  | 5.27 SQM  |
| TOTAL AREA   | 606.98 SQFT | 56.39 SQM |









## 2 BEDROOM

#### TYPE 1 | BUILDING 1B

UNITS 106, 208, 308, 408, 508, 608, 708, 808, 908, 1008, 1108, 1208, 1308, 1408, 1508, 1608, 1708, 1808, 1908

| SUITE AREA   | 960.79 SQFT  | 89.26 SQM  |
|--------------|--------------|------------|
| BALCONY AREA | 160.27 SQFT  | 14.89 SQM  |
| TOTAL AREA   | 1121.06 SQFT | 104.15 SQM |

UNITS 203, 303, 403, 503, 603, 703, 803, 903, 1003, 1103, 1203, 1303, 1403, 1503, 1603, 1703

| SUITE AREA   | 958.74 SQFT  | 89.07 SQM  |
|--------------|--------------|------------|
| BALCONY AREA | 171