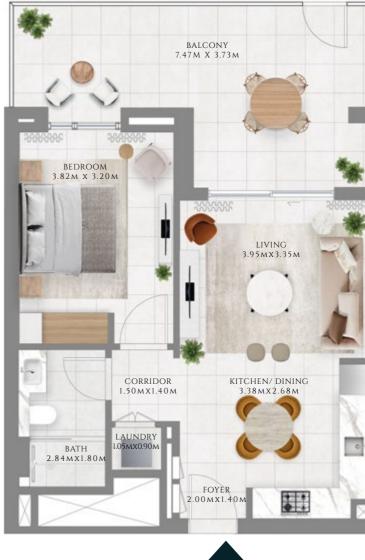

## 1 BEDROOM

#### TYPE 1 | BUILDING 1A

UNITS 109, 209, 309, 409, 509, 609, 709, 809, 909, 1009, 1109, 1209, 1309, 1409, 1509, 1609, 1709, 1809, 1909, 2009, 2109

| SUITE AREA   | 585.02 SQFT | 54.35 SQM |
|--------------|-------------|-----------|
| BALCONY AREA | 71.8 SQFT   | 6.67 SQM  |
| TOTAL AREA   | 656.81 SQFT | 61.02 SQM |

FLOOR PLAN 1. All dimensions are in imperial and metric, and measured from finish to finish excluding construction tolerances. 2. All materials, dimensions, and drawings are approximate only. 3. Information is subject to change without notice, at developer's absolute discretion. 4. Actual area may vary from the stated area. 5. Drawings not to scale. 6. All images used are for illustrative purposes only and do not represent the actual size, features, specifications, fittings, and furnishings. 7. The developer reserves the right to make revisions / alterations, at it's absolute discretion, without any liability whatsoever.

TIER 04 (LEVEL- 21)

---- INTERIORS BY VIDA -----