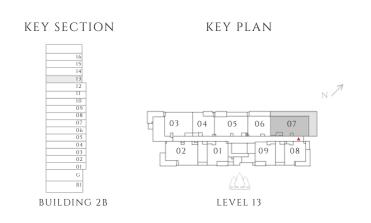

# PARKLANE

DUBAI HILLS ESTATE

- INTERIORS BY VIDA -----

FLOOR PLAN - BUILDING 2B

EMAAR

— INTERIORS BY VIDA ——

## 1 BEDROOM

#### TYPE 1 | BUILDING 02B

UNITS 109, 209, 309, 409, 509, 609, 709, 809, 909, 1009, 1109, 1209, 1309, 1409, 1509, 1609

| SUITE AREA   | 587.06 SQFT | 54.54 SQM |
|--------------|-------------|-----------|
| BALCONY AREA | 71.47 SQFT  | 6.64 SQM  |
| TOTAL AREA   | 658.54 SQFT | 61.18 SQM |