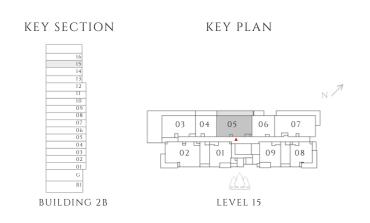

# PARKLANE

DUBAI HILLS ESTATE

- INTERIORS BY VIDA -----

FLOOR PLAN - BUILDING 2B

EMAAR

— INTERIORS BY VIDA ——

## 1 BEDROOM

#### TYPE 1 | BUILDING 02B

UNITS 109, 209, 309, 409, 509, 609, 709, 809, 909, 1009, 1109, 1209, 1309, 1409, 1509, 1609

| SUITE AREA   | 587.06 SQFT | 54.54 SQM |
|--------------|-------------|-----------|
| BALCONY AREA | 71.47 SQFT  | 6.64 SQM  |
| TOTAL AREA   | 658.54 SQFT | 61.18 SQM |