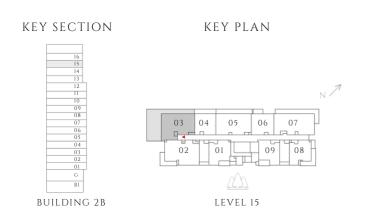

# PARKLANE

DUBAI HILLS ESTATE

- INTERIORS BY VIDA -----

FLOOR PLAN - BUILDING 2A

EMAAR

— INTERIORS BY VIDA ——

### 1 BEDROOM

#### TYPE 1 | BUILDING 02A

UNITS 109, 209, 309, 409, 509, 609, 709, 809, 909, 1009, 1109, 1209, 1309, 1409, 1509, 1609

| SUITE AREA   | 587.06 SQFT | 54.54 SQM |
|--------------|-------------|-----------|
| BALCONY AREA | 71.47 SQFT  | 6.64 SQM  |
| TOTAL AREA   | 658.54 SQFT | 61.18 SQM |