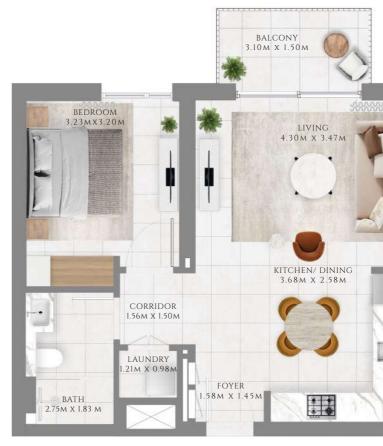

## 1 BEDROOM

#### TYPE 1.1 MIRROR| BUILDING 1B

UNITS 104

| SUITE AREA   | 583.3 SQFT  | 54.19 SQM |
|--------------|-------------|-----------|
| BALCONY AREA | 382.01 SQFT | 35.49 SQM |
| TOTAL AREA   | 965.31 SQFT | 89.68 SQM |