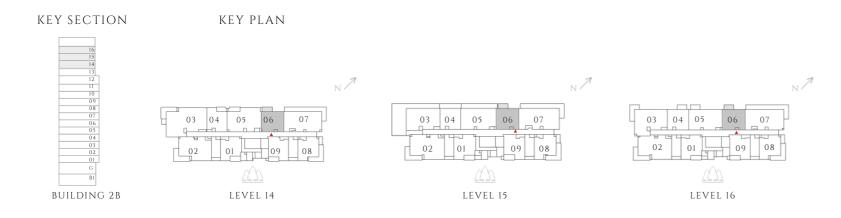

ns / alterations, at it's absolute discretion, without any liability whatsoever.







INTERIORS BY VIDA

## 1 BEDROOM

#### TYPE 02 MIRROR | BUILDING 02B

UNITS 1306

| SUITE AREA   | 592.66 SQFT | 55.06 SQM |
|--------------|-------------|-----------|
| BALCONY AREA | 137.46 SQFT | 12.77 SQM |
| TOTAL AREA   | 730.12 SQFT | 67.83 SQM |











INTERIORS BY VIDA

## 1 BEDROOM

#### TYPE 2.1 MIRROR | BUILDING 02B

UNITS 1406

| SUITE AREA   | 592.66 SQFT | 55.06 SQM |
|--------------|-------------|-----------|
| BALCONY AREA | 65.12 SQFT  | 6.05 SQM  |
| TOTAL AREA   | 657.78 SQFT | 61.11 SQM |

UNITS 1506, 1606

| SUITE AREA   | 592.98 SQFT | 55.09 SQM |
|--------------|-------------|-----------|
| BALCONY AREA | 56.83 SQFT  | 5.28 SQM  |
| TOTAL AREA   | 649.82 SQFT | 60.37 SQM |











INTERIORS BY VIDA ------

## 1 BEDROOM

#### TYPE 03 MIRROR | BUILDING 02B

UNITS 1504

| SUITE AREA   | 550.14 SQFT | 51.11 SQM |
|--------------|-------------|-----------|
| BALCONY AREA | 135.95 SQFT | 12.63 SQM |
| TOTAL AREA   | 686.09 SQFT | 63.74 SQM |











## 1 BEDROOM

#### TYPE 3.1 MIRROR | BUILDING 02B

UNITS 1604

| SUITE AREA   | 550.36 SQFT | 51.13 SQM |
|--------------|-------------|-----------|
| BALCONY AREA | 56.73 SQFT  | 5.27 SQM  |
| TOTAL AREA   | 607.08 SQFT | 56.4 SQM  |











INTERIORS BY VIDA

## 1 BEDROOM

#### TYPE 04 MIRROR | BUILDING 02B

UNITS 106

| SUITE AREA   | 559.08 SQFT | 51.94 SQM |
|--------------|-------------|-----------|
| BALCONY AREA | 351.98 SQFT | 32.7 SQM  |
| TOTAL AREA   | 911.06 SQFT | 84.64 SQM |









— INTERIORS BY