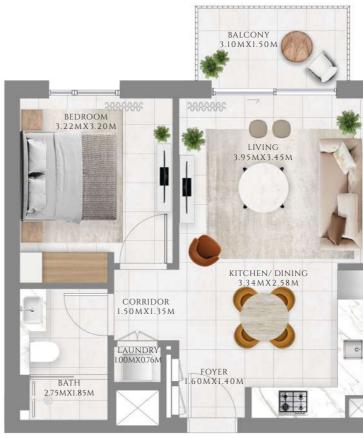

## 1 BEDROOM

#### TYPE 1 | BUILDING 02B

UNITS 109, 209, 309, 409, 509, 609, 709, 809, 909, 1009, 1109, 1209, 1309, 1409, 1509, 1609

| SUITE AREA   | 587.06 SQFT | 54.54 SQM |
|--------------|-------------|-----------|
| BALCONY AREA | 71.47 SQFT  | 6.64 SQM  |
| TOTAL AREA   | 658.54 SQFT | 61.18 SQM |

UNITS 204, 304, 404, 504, 604, 704, 804, 904, 1004, 1104, 1204, 1304, 1404

| SUITE AREA   | 583.51 SQFT | 54.21 SQM |
|--------------|-------------|-----------|
| BALCONY AREA | 68.24 SQFT  | 6.34 SQM  |
| TOTAL AREA   | 651.75 SQFT | 60.55 SQM |