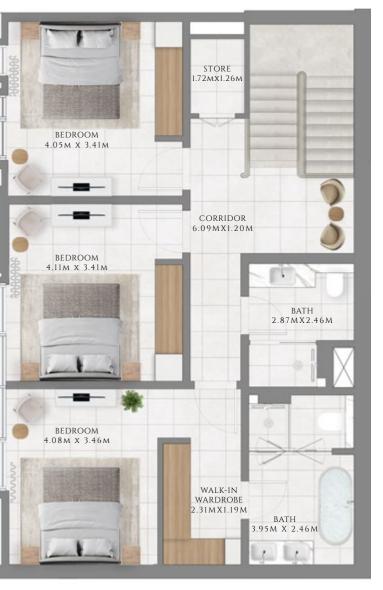

## TOWNHOUSE

#### TOWNHOUSE TYPE 1| PODIUM BUILDING

UNITS TH-01

| SUITE AREA   | 2294.97 SQFT | 213.21 SQM |
|--------------|--------------|------------|
| BALCONY AREA | 307.42 SQFT  | 28.56 SQM  |
| TOTAL AREA   | 2602.39 SQFT | 241.77 SQM |
|              | UNITS TH-03  |            |
| SUITE AREA   | 2284.96 SQFT | 212.28 SQM |

302.57 SQFT

2587.54 SQFT

28.11 SQM

240.39 SQM

GROUND FLOOR

FIRST FLOOR

#### KEY PLAN

BALCONY AREA

TOTAL AREA

GROUND FLOOR