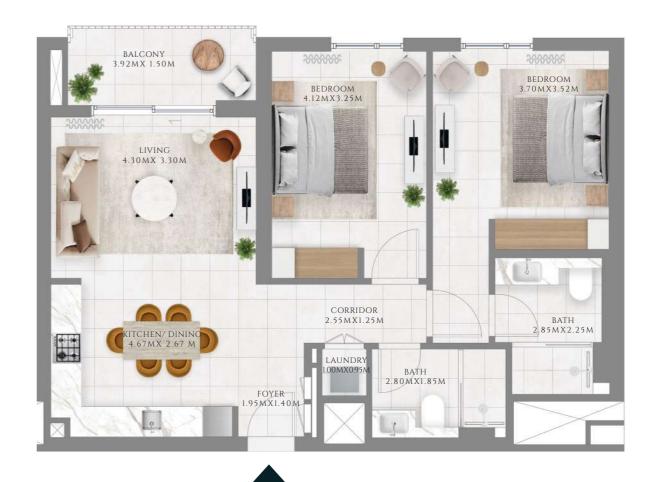

## 2 BEDROOM

#### TYPE 1 | BUILDING 1B

UNITS 106, 208, 308, 408, 508, 608, 708, 808, 908, 1008, 1108, 1208, 1308, 1408, 1508, 1608, 1708, 1808, 1908

| SUITE AREA   | 960.79 SQFT  | 89.26 SQM  |
|--------------|--------------|------------|
| BALCONY AREA | 160.27 SQFT  | 14.89 SQM  |
| TOTAL AREA   | 1121.06 SQFT | 104.15 SQM |