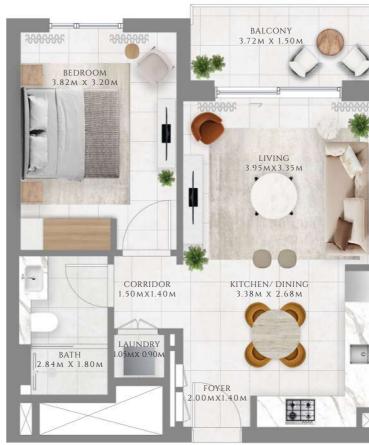

## 1 BEDROOM

#### TYPE 1 | BUILDING 1B

UNITS 209, 309, 409, 509, 609, 709, 809, 909, 1009, 1109, 1209, 1309, 1409, 1509, 1609, 1709, 1809, 1909, 2009, 2109

| SUITE AREA   | 585.02 SQFT | 54.35 SQM |
|--------------|-------------|-----------|
| BALCONY AREA | 71.8 SQFT   | 6.67 SQM  |
| TOTAL AREA   | 656.81 SQFT | 61.02 SQM |