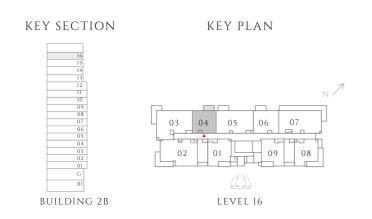

# PARKLANE

DUBAI HILLS ESTATE

- INTERIORS BY VIDA -----

FLOOR PLAN - BUILDING 2B

EMAAR

— INTERIORS BY VIDA ——

## 1 BEDROOM

#### TYPE 1 | BUILDING 02B

UNITS 109, 209, 309, 409, 509, 609, 709, 809, 909, 1009, 1109, 1209, 1309, 1409, 1509, 1609

| SUITE AREA   | 587.06 SQFT | 54.54 SQM |
|--------------|-------------|-----------|
| BALCONY AREA | 71.47 SQFT  | 6.64 SQM  |
| TOTAL AREA   | 658.54 SQFT | 61.18 SQM |

UNITS 204, 304, 404, 504, 604, 704, 804, 904, 1004, 1104, 1204, 1304, 1404

| SUITE AREA   | 583.51 SQFT | 54.21 SQM |
|--------------|-------------|-----------|
| BALCONY AREA | 68.24 SQFT  | 6.34 SQM  |
| TOTAL AREA   | 651.75 SQFT | 60.55 SQM |