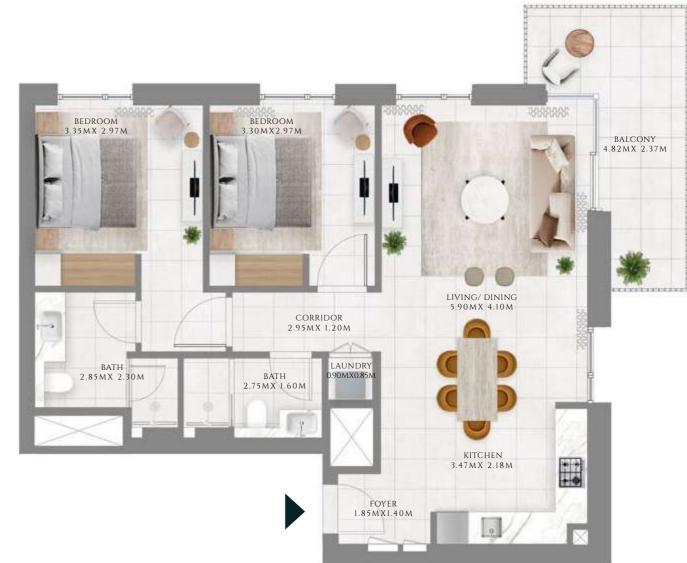

## 1 BEDROOM

#### TYPE 1 | BUILDING 1A

UNITS 109, 209, 309, 409, 509, 609, 709, 809, 909, 1009, 1109, 1209, 1309, 1409, 1509, 1609, 1709, 1809, 1909, 2009, 2109

| SUITE AREA   | 585.02 SQFT | 54.35 SQM |
|--------------|-------------|-----------|
| BALCONY AREA | 71.8 SQFT   | 6.67 SQM  |
| TOTAL AREA   | 656.81 SQFT | 61.02 SQM |