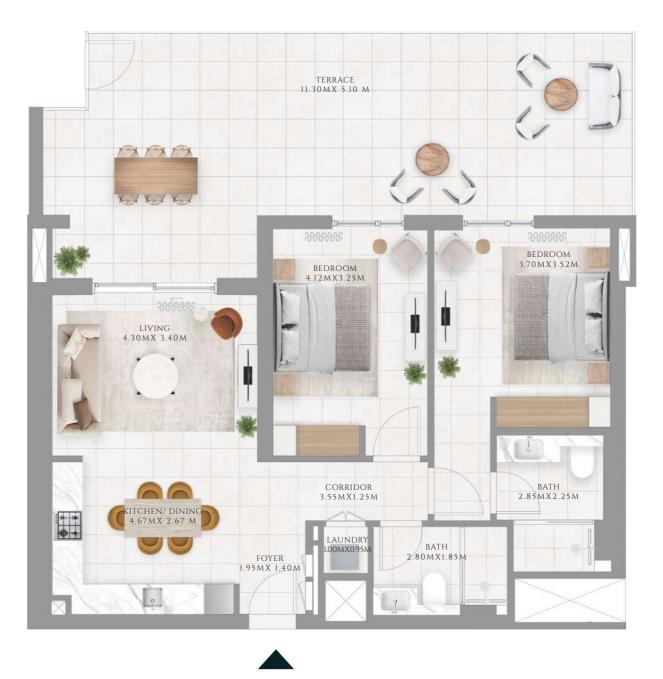

### 2 BEDROOM

#### TYPE 3 MIRROR | BUILDING 02A

UNITS 1505

| SUITE AREA   | 866.06 SQFT  | 80.46 SQM  |
|--------------|--------------|------------|
| BALCONY AREA | 223.46 SQFT  | 20.76 SQM  |
| TOTAL AREA   | 1089.52 SQFT | 101.22 SQM |

|                        | **** |
|------------------------|------|
| BEDROOM<br>3.55MX3.02M |      |
| 7                      |      |
| BATH<br>MX2.35 M       |      |
| $\geq$                 |      |