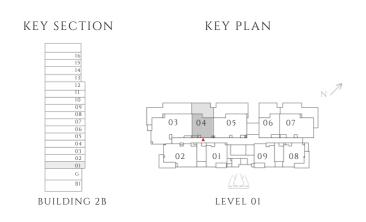

# PARKLANE

DUBAI HILLS ESTATE

- INTERIORS BY VIDA -----

FLOOR PLAN - BUILDING 2B

EMAAR

— INTERIORS BY VIDA ——