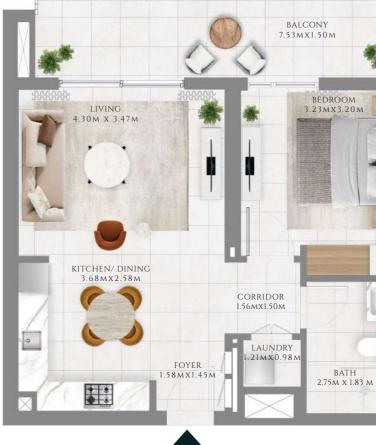

## 1 BEDROOM

#### TYPE 1 | BUILDING 02B

UNITS 109, 209, 309, 409, 509, 609, 709, 809, 909, 1009, 1109, 1209, 1309, 1409, 1509, 1609

| SUITE AREA   | 587.06 SQFT | 54.54 SQM |
|--------------|-------------|-----------|
| BALCONY AREA | 71.47 SQFT  | 6.64 SQM  |
| TOTAL AREA   | 658.54 SQFT | 61.18 SQM |

UNITS 204, 304, 404, 504, 604, 704, 804, 904, 1004, 1104, 1204, 1304, 1404

| SUITE AREA   | 583.51 SQFT | 54.21 SQM |
|--------------|-------------|-----------|
| BALCONY AREA | 68.24 SQFT  | 6.34 SQM  |
| TOTAL AREA   | 651.75 SQFT | 60.55 SQM |