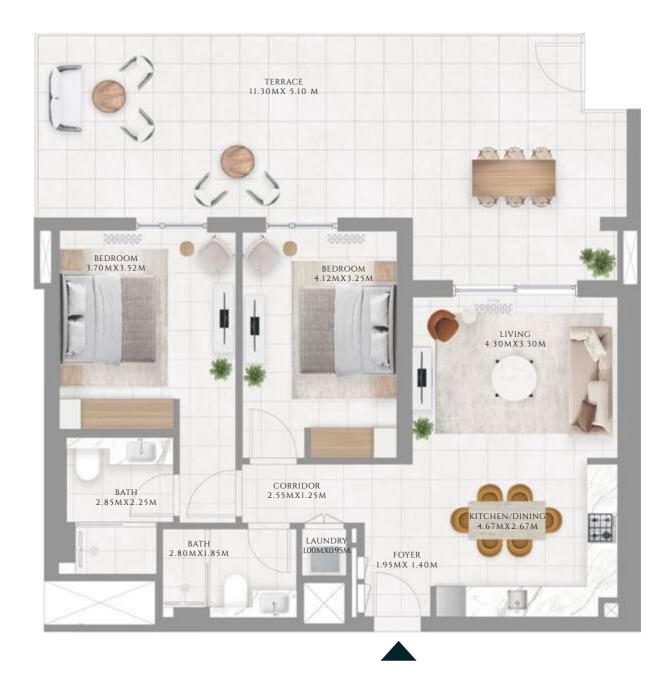

## 1 BEDROOM

#### TYPE 1 | BUILDING 1A

UNITS 109, 209, 309, 409, 509, 609, 709, 809, 909, 1009, 1109, 1209, 1309, 1409, 1509, 1609, 1709, 1809, 1909, 2009, 2109

| SUITE AREA   | 585.02 SQFT | 54.35 SQM |
|--------------|-------------|-----------|
| BALCONY AREA | 71.8 SQFT   | 6.67 SQM  |
| TOTAL AREA   | 656.81 SQFT | 61.02 SQM |