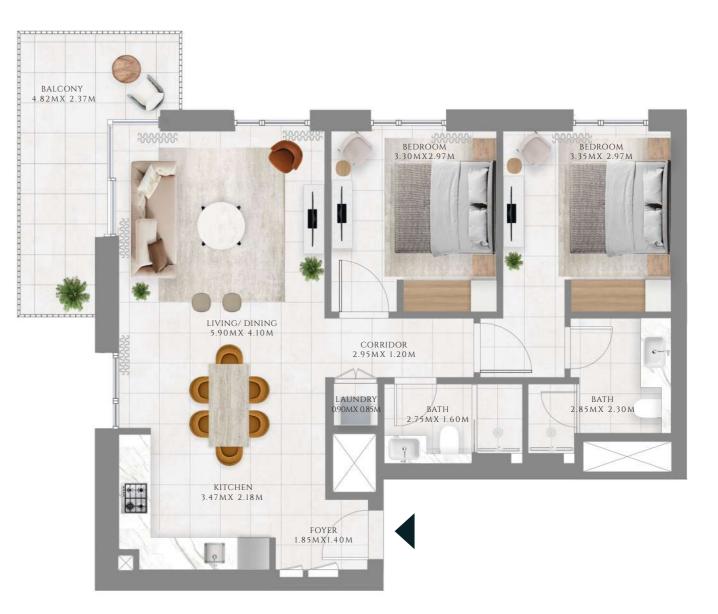

## 2 BEDROOM

#### TYPE 1 | BUILDING 1B

UNITS 106, 208, 308, 408, 508, 608, 708, 808, 908, 1008, 1108, 1208, 1308, 1408, 1508, 1608, 1708, 1808, 1908

| SUITE AREA   | 960.79 SQFT  | 89.26 SQM  |
|--------------|--------------|------------|
| BALCONY AREA | 160.27 SQFT  | 14.89 SQM  |
| TOTAL AREA   | 1121.06 SQFT | 104.15 SQM |

UNITS 203, 303, 403, 503, 603, 703, 803, 903, 1003, 1103, 1203, 1303, 1403, 1503, 1603, 1703

| SUITE AREA   | 958.74 SQFT  | 89.07 SQM  |
|--------------|--------------|------------|
| BALCONY AREA | 171.15 SQFT  | 15.9 SQM   |
| TOTAL AREA   | 1129.89 SQFT | 104.97 SQM |