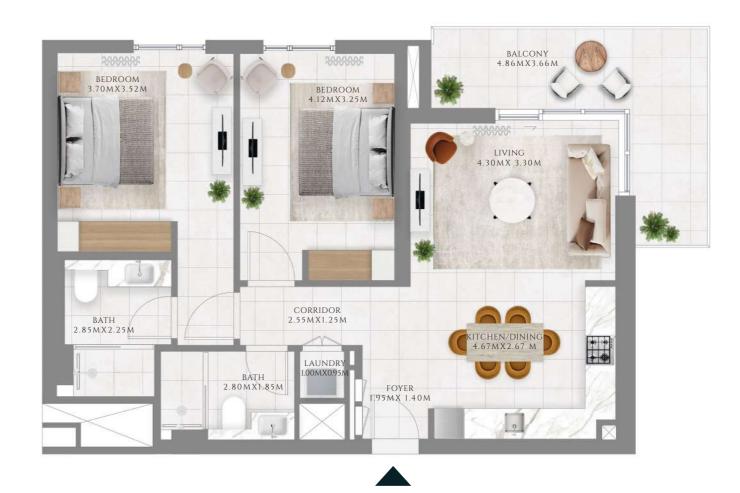

### 2 BEDROOM

#### TYPE 1 MIRROR | BUILDING 02A

UNITS 102, 202, 302, 402. 502, 602, 702, 802, 902, 1002, 1102, 1202, 1302, 1402

| SUITE AREA   | 960.79 SQFT  | 89.26 SQM  |
|--------------|--------------|------------|
| BALCONY AREA | 160.27 SQFT  | 14.89 SQM  |
| TOTAL AREA   | 1121.06 SQFT | 104.15 SQM |

UNITS 207, 307, 407, 507, 607, 707, 807, 907, 1007, 1107, 1207

|   | SUITE AREA   | 958.42 SQFT | 89.04 SQM  |
|---|--------------|-------------|------------|
| - | BALCONY AREA | 171.58 SQFT | 15.94 SQM  |
| - | TOTAL AREA   | 1130 SQFT   | 104.98 SQM |

FLOOR PLAN 1. All dimensions are in imperial and metric, and measured from finish to finish excluding construction tolerances. 2. All materials, dimensions, and drawings are approximate only. 3. Information is subject to change without notice, at developer's absolute discretion. 4. Actual area may vary from the stated area. 5. Drawings not to scale. 6. All images used are for illustrative purposes only and do not represent the actual size, features, specifications, fittings, and furnishings. 7. The developer reserves the right to make revisions / alterations, at it's absolute discretion, without any liability whatsoever.