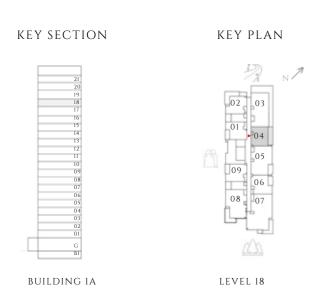

#### TYPE 1 | BUILDING 1A

UNITS 109, 209, 309, 409, 509, 609, 709, 809, 909, 1009, 1109, 1209, 1309, 1409, 1509, 1609, 1709, 1809, 1909, 2009, 2109

| SUITE AREA   | 585.02 SQFT | 54.35 SQM |
|--------------|-------------|-----------|
| BALCONY AREA | 71.8 SQFT   | 6.67 SQM  |
| TOTAL AREA   | 656.81 SQFT | 61.02 SQM |

TIER 04 (LEVEL- 21)

---- INTERIORS BY VIDA -----