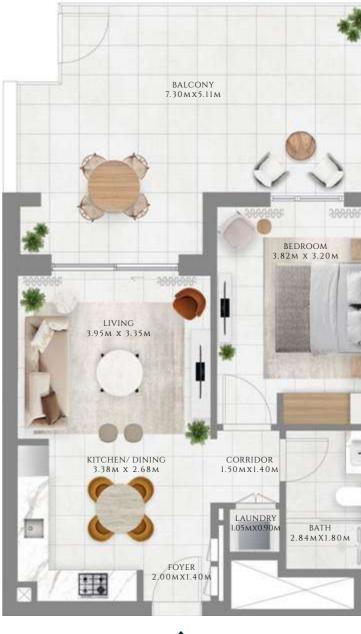

## 1 BEDROOM

#### TYPE 1 | BUILDING 1A

UNITS 109, 209, 309, 409, 509, 609, 709, 809, 909, 1009, 1109, 1209, 1309, 1409, 1509, 1609, 1709, 1809, 1909, 2009, 2109

| SUITE AREA   | 585.02 SQFT | 54.35 SQM |
|--------------|-------------|-----------|
| BALCONY AREA | 71.8 SQFT   | 6.67 SQM  |
| TOTAL AREA   | 656.81 SQFT | 61.02 SQM |

FLOOR PLAN 1. All dimensions are in imperial and metric, and measured from finish to finish excluding construction tolerances. 2. All materials, dimensions, and drawings are approximate only. 3. Information is subject to change without notice, at developer's absolute discretion. 4. Actual area may vary from the stated area. 5. Drawings not to scale. 6. All images used are for illustrative purposes only and do not represent the actual size, features, specifications, fittings, and furnishings. 7. The developer reserves the right to make revisions / alterations, at it's absolute discretion, without any liability whatsoever.