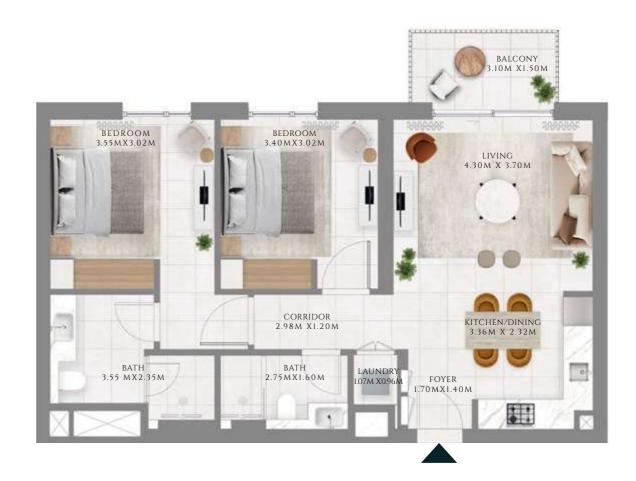

## 1 BEDROOM

#### TYPE 1 MIRROR | BUILDING 1A

UNITS 101, 201, 301, 401, 501, 601, 701, 801, 901, 1001, 1101, 1201, 1301, 1401, 1501, 1601, 1701, 1801, 1901, 2001, 2101

| SUITE AREA   | 586.96 SQFT | 54.53 SQM |
|--------------|-------------|-----------|
| BALCONY AREA | 71.47 SQFT  | 6.64 SQM  |
| TOTAL AREA   | 658.43 SQFT | 61.17 SQM |

FLOOR PLAN 1. All dimensions are in imperial and metric, and measured from finish to finish excluding construction tolerances. 2. All materials, dimensions, and drawings are approximate only. 3. Information is subject to change without notice, at developer's absolute discretion. 4. Actual area may vary from the stated area. 5. Drawings not to scale. 6. All images used are for illustrative purposes only and do not represent the actual size, features, specifications, fittings, and furnishings. 7. The developer reserves the right to make revisions / alterations, at it's absolute discretion, without any liability whatsoever.

TIER 04 (LEVEL- 21)

---- INTERIORS BY VIDA -----