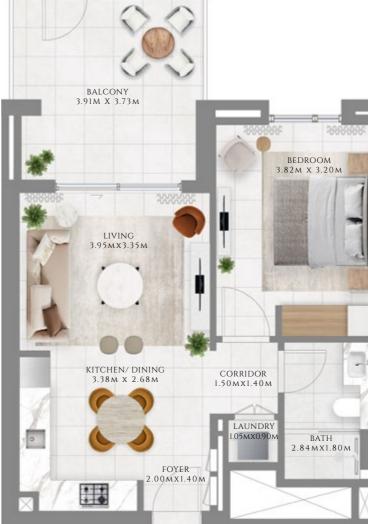

## 1 BEDROOM

#### TYPE 1 | BUILDING 1A

UNITS 109, 209, 309, 409, 509, 609, 709, 809, 909, 1009, 1109, 1209, 1309, 1409, 1509, 1609, 1709, 1809, 1909, 2009, 2109

| SUITE AREA   | 585.02 SQFT | 54.35 SQM |
|--------------|-------------|-----------|
| BALCONY AREA | 71.8 SQFT   | 6.67 SQM  |
| TOTAL AREA   | 656.81 SQFT | 61.02 SQM |