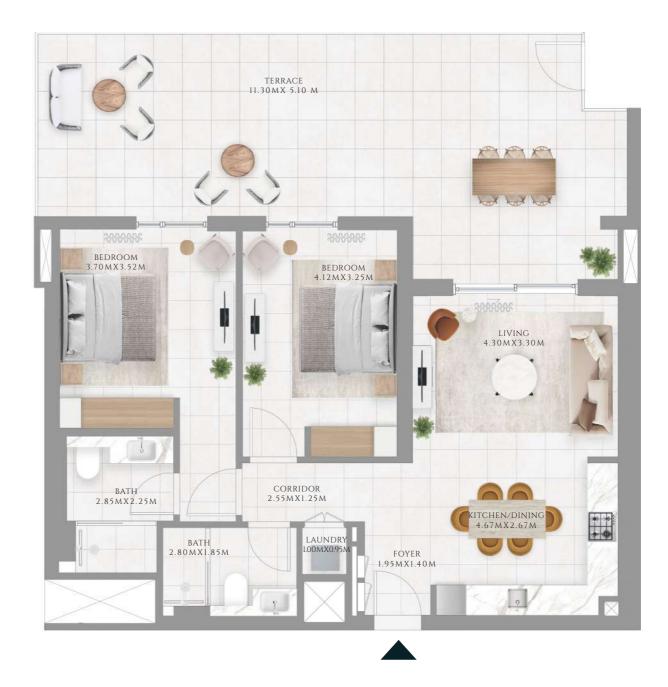

## 1 BEDROOM

### TYPE 1 MIRROR | BUILDING 1A

UNITS 1806

| SUITE AREA   | 583.4 SQFT  | 54.2 SQM  |
|--------------|-------------|-----------|
| BALCONY AREA | 67.49 SQFT  | 6.27 SQM  |
| TOTAL AREA   | 650.89 SQFT | 60.47 SQM |

UNITS 206, 306, 406, 506, 606, 706, 806, 906, 1006, 1106, 1206, 1306, 1406, 1506, 1606, 1706, 1906

| SUITE AREA   | 583.4 SQFT  | 54.2 SQM  |
|--------------|-------------|-----------|
| BALCONY AREA | 68.14 SQFT  | 6.33 SQM  |
| TOTAL AREA   | 651.54 SQFT | 60.53 SQM |