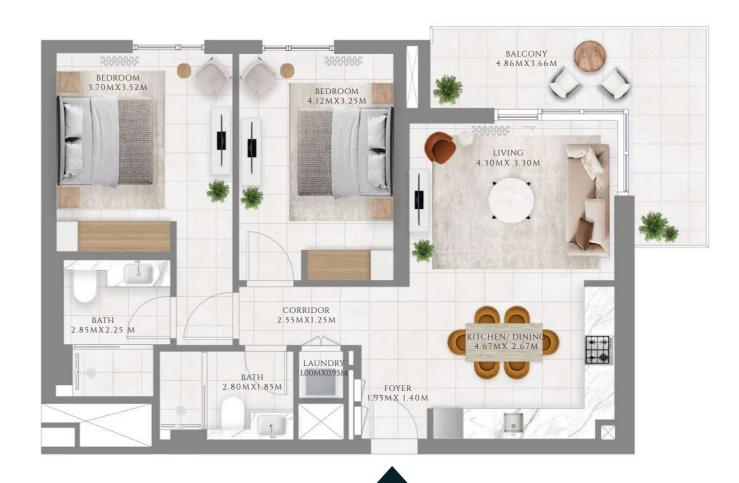

### 2 BEDROOM

#### TYPE 1 MIRROR | BUILDING 02A

UNITS 102, 202, 302, 402. 502, 602, 702, 802, 902, 1002, 1102, 1202, 1302, 1402

| SUITE AREA   | 960.79 SQFT  | 89.26 SQM  |
|--------------|--------------|------------|
| BALCONY AREA | 160.27 SQFT  | 14.89 SQM  |
| TOTAL AREA   | 1121.06 SQFT | 104.15 SQM |

UNITS 207, 307, 407, 507, 607, 707, 807, 907, 1007, 1107, 1207

|   | SUITE AREA   | 958.42 SQFT | 89.04 SQM  |
|---|--------------|-------------|------------|
| - | BALCONY AREA | 171.58 SQFT | 15.94 SQM  |
| - | TOTAL AREA   | 1130 SQFT   | 104.98 SQM |

FLOOR PLAN 1. All dimensions are in imperial and metric, and measured from finish to finish excluding construction tolerances. 2. All materials, dimensions, and drawings are approximate only. 3. Information is subject to change without notice, at developer's absolute discretion. 4. Actual area may vary from the stated area. 5. Drawings not to scale. 6. All images used are for illustrative purposes only and do not represent the actual size, features, specifications, fittings, and furnishings. 7. The developer reserves the right to make revisions / alterations, at it's absolute discretion, without any liability whatsoever.