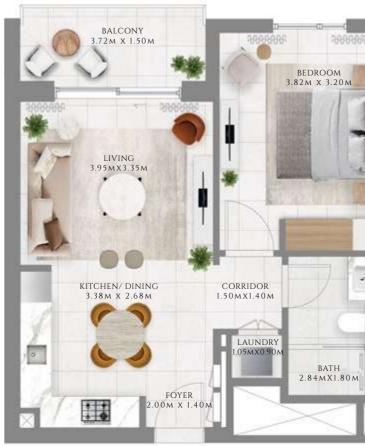

## 1 BEDROOM

#### TYPE 1 | BUILDING 1A

UNITS 109, 209, 309, 409, 509, 609, 709, 809, 909, 1009, 1109, 1209, 1309, 1409, 1509, 1609, 1709, 1809, 1909, 2009, 2109

| SUITE AREA   | 585.02 SQFT | 54.35 SQM |
|--------------|-------------|-----------|
| BALCONY AREA | 71.8 SQFT   | 6.67 SQM  |
| TOTAL AREA   | 656.81 SQFT | 61.02 SQM |