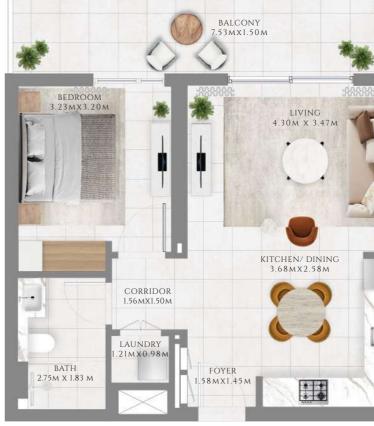

## 1 BEDROOM

#### TYPE 1 | BUILDING 1B

UNITS 209, 309, 409, 509, 609, 709, 809, 909, 1009, 1109, 1209, 1309, 1409, 1509, 1609, 1709, 1809, 1909, 2009, 2109

| SUITE AREA   | 585.02 SQFT | 54.35 SQM |
|--------------|-------------|-----------|
| BALCONY AREA | 71.8 SQFT   | 6.67 SQM  |
| TOTAL AREA   | 656.81 SQFT | 61.02 SQM |

#### UNITS 107

| SUITE AREA   | 585.56 SQFT | 54.4 SQM  |
|--------------|-------------|-----------|
| BALCONY AREA | 71.9 SQFT   | 6.68 SQM  |
| TOTAL AREA   | 657.46 SQFT | 61.08 SQM |

FLOOR PLAN 1. All dimensions are in imperial and metric, and measured from finish to finish excluding construction tolerances. 2. All materials, dimensions, and drawings are approximate only. 3. Information is subject to change without notice, at developer's absolute discretion. 4. Actual area may vary from the stated area. 5. Drawings not to scale. 6. All images used are for illustrative purposes only and do not represent the actual size, features, specifications, fittings, and furnishings. 7. The developer reserves the right to make revisions / alterations, at it's absolute discretion, without any liability whatsoever.

TIER 04 (LEVEL- 21)

— INTERIORS BY VIDA ——