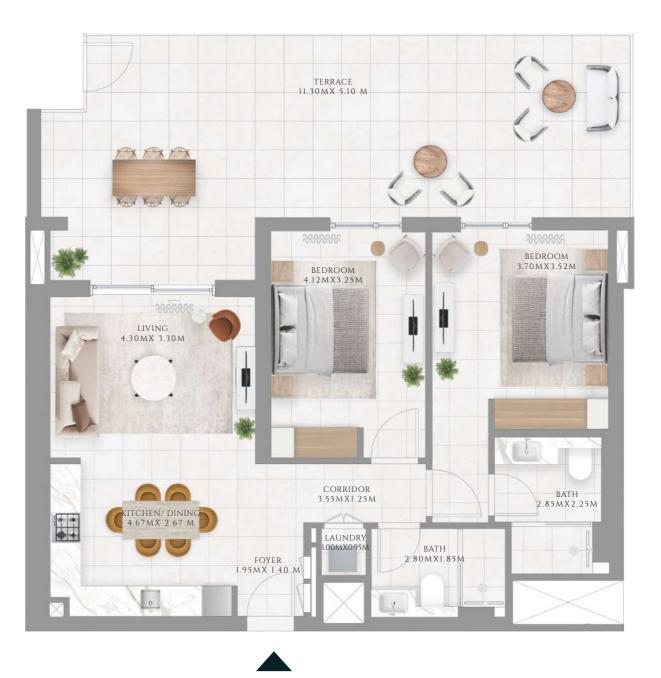

## 2 BEDROOM

#### TYPE 1 | BUILDING 1B

UNITS 106, 208, 308, 408, 508, 608, 708, 808, 908, 1008, 1108, 1208, 1308, 1408, 1508, 1608, 1708, 1808, 1908

| SUITE AREA   | 960.79 SQFT  | 89.26 SQM  |
|--------------|--------------|------------|
| BALCONY AREA | 160.27 SQFT  | 14.89 SQM  |
| TOTAL AREA   | 1121.06 SQFT | 104.15 SQM |