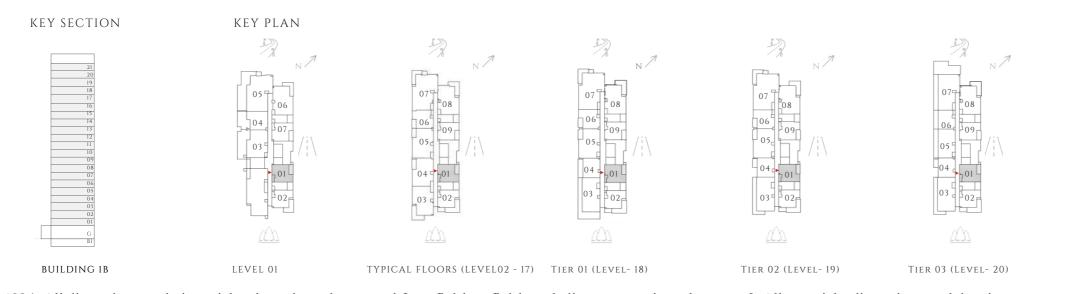

## 1 BEDROOM

#### TYPE 1 MIRROR | BUILDING 1A

UNITS 101, 201, 301, 401, 501, 601, 701, 801, 901, 1001, 1101, 1201, 1301, 1401, 1501, 1601, 1701, 1801, 1901, 2001, 2101

| SUITE AREA   | 586.96 SQFT | 54.53 SQM |
|--------------|-------------|-----------|
| BALCONY AREA | 71.47 SQFT  | 6.64 SQM  |
| TOTAL AREA   | 658.43 SQFT | 61.17 SQM |