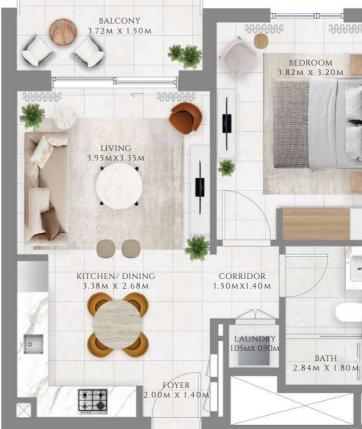

## 1 BEDROOM

#### TYPE 1 | BUILDING 1A

UNITS 109, 209, 309, 409, 509, 609, 709, 809, 909, 1009, 1109, 1209, 1309, 1409, 1509, 1609, 1709, 1809, 1909, 2009, 2109

| SUITE AREA   | 585.02 SQFT | 54.35 SQM |
|--------------|-------------|-----------|
| BALCONY AREA | 71.8 SQFT   | 6.67 SQM  |
| TOTAL AREA   | 656.81 SQFT | 61.02 SQM |