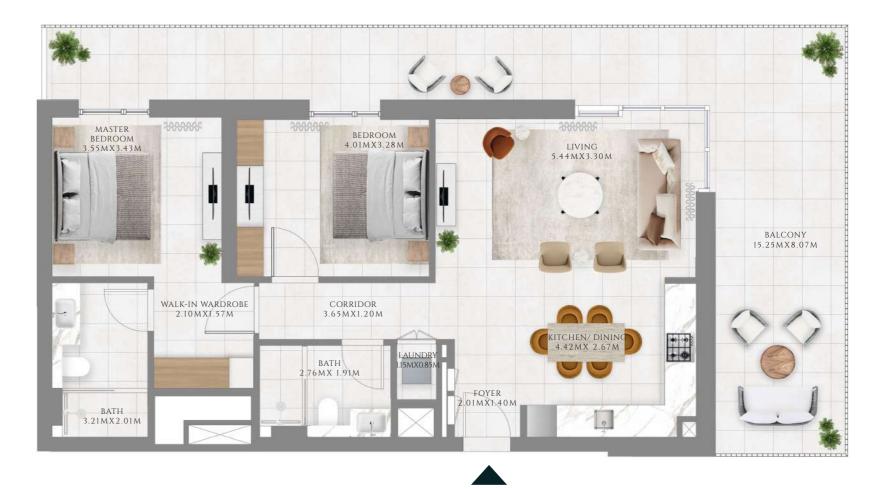

# PARKLANE

DUBAI HILLS ESTATE

- INTERIORS BY VIDA -----

FLOOR PLAN - BUILDING 2A

EMAAR

— INTERIORS BY VIDA ——

### 1 BEDROOM

#### TYPE 1 | BUILDING 02A

UNITS 109, 209, 309, 409, 509, 609, 709, 809, 909, 1009, 1109, 1209, 1309, 1409, 1509, 1609

| SUITE AREA   | 587.06 SQFT | 54.54 SQM |
|--------------|-------------|-----------|
| BALCONY AREA | 71.47 SQFT  | 6.64 SQM  |
| TOTAL AREA   | 658.54 SQFT | 61.18 SQM |