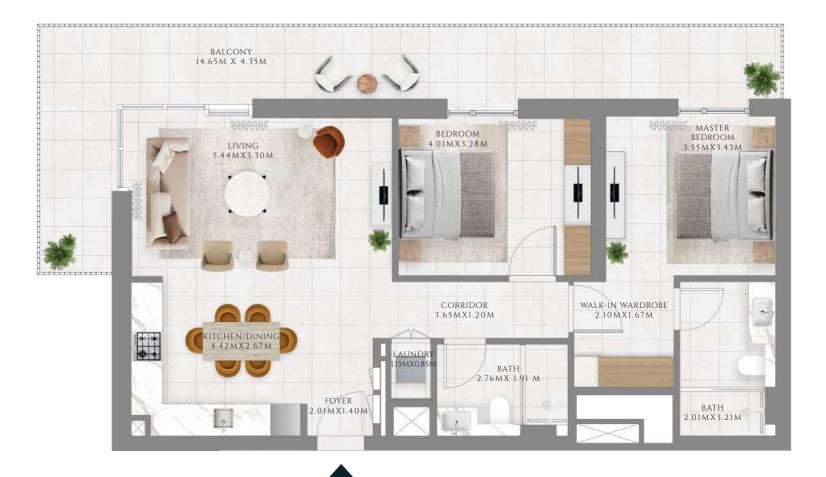

## 3 BEDROOM

#### TYPE 1 | BUILDING 1A

UNITS 207, 307, 407, 507, 607, 707, 807, 907, 1007, 1107, 1207, 1307, 1407, 1507, 1607, 1707, 1807, 1907

| SUITE AREA   | 1368.74 SQFT | 127.16 SQM |
|--------------|--------------|------------|
| BALCONY AREA | 154.68 SQFT  | 14.37 SQM  |
| TOTAL AREA   | 1523.42 SQFT | 141.53 SQM |

### TYPE 1.1 | BUILDING 1A

UNIT 107

| SUITE AREA   | 1368.74 SQFT | 127.16 SQM  |
|--------------|--------------|-------------|
| BALCONY AREA | 760.79 SQFT  | 70.68 SQM   |
| TOTAL AREA   | 2129.53 SQFT | 197.84 SQFT |