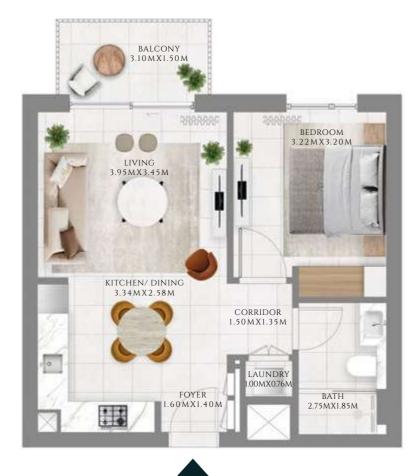

## 1 BEDROOM

#### TYPE 1 MIRROR | BUILDING 1A

UNITS 101, 201, 301, 401, 501, 601, 701, 801, 901, 1001, 1101, 1201, 1301, 1401, 1501, 1601, 1701, 1801, 1901, 2001, 2101

| SUITE AREA   | 586.96 SQFT | 54.53 SQM |
|--------------|-------------|-----------|
| BALCONY AREA | 71.47 SQFT  | 6.64 SQM  |
| TOTAL AREA   | 658.43 SQFT | 61.17 SQM |

FLOOR PLAN 1. All dimensions are in imperial and metric, and measured from finish to finish excluding construction tolerances. 2. All materials, dimensions, and drawings are approximate only. 3. Information is subject to change without notice, at developer's absolute discretion. 4. Actual area may vary from the stated area. 5. Drawings not to scale. 6. All images used are for illustrative purposes only and do not represent the actual size, features, specifications, fittings, and furnishings. 7. The developer reserves the right to make revisions / alterations, at it's absolute discretion, without any liability whatsoever.

TIER 04 (LEVEL- 21)

---- INTERIORS BY VIDA -----