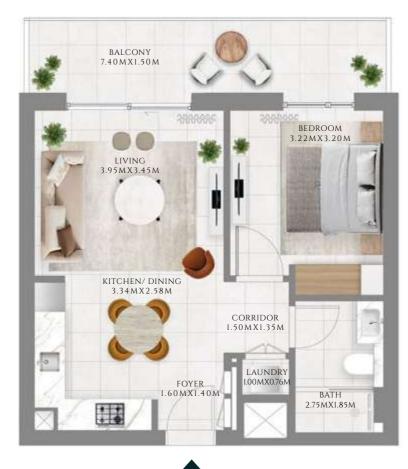

## 1 BEDROOM

#### TYPE 1 | BUILDING 1A

UNITS 109, 209, 309, 409, 509, 609, 709, 809, 909, 1009, 1109, 1209, 1309, 1409, 1509, 1609, 1709, 1809, 1909, 2009, 2109

| SUITE AREA   | 585.02 SQFT | 54.35 SQM |
|--------------|-------------|-----------|
| BALCONY AREA | 71.8 SQFT   | 6.67 SQM  |
| TOTAL AREA   | 656.81 SQFT | 61.02 SQM |

FLOOR PLAN 1. All dimensions are in imperial and metric, and measured from finish to finish excluding construction tolerances. 2. All materials, dimensions, and drawings are approximate only. 3. Information is subject to change without notice, at developer's absolute discretion. 4. Actual area may vary from the stated area. 5. Drawings not to scale. 6. All images used are for illustrative purposes only and do not represent the actual size, features, specifications, fittings, and furnishings. 7. The developer reserves the right to make revisions / alterations, at it's absolute discretion, without any liability whatsoever.

TIER 04 (LEVEL- 21)

---- INTERIORS BY VIDA -----