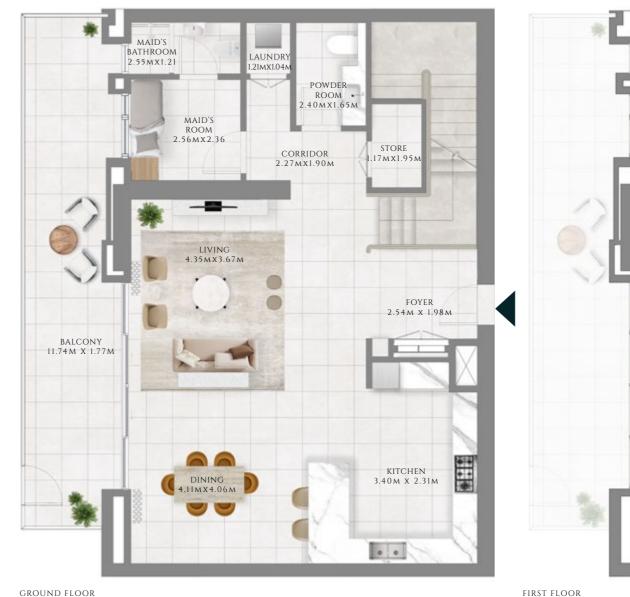

## TOWNHOUSE

#### TOWNHOUSE TYPE 1| PODIUM BUILDING

UNITS TH-01

| SUITE AREA   | 2294.97 SQFT | 213.21 SQM |
|--------------|--------------|------------|
| BALCONY AREA | 307.42 SQFT  | 28.56 SQM  |
| TOTAL AREA   | 2602.39 SQFT | 241.77 SQM |
|              | UNITS TH-03  |            |
| SUITE AREA   | 2284.96 SQFT | 212.28 SQM |

302.57 SQFT

2587.54 SQFT

28.11 SQM

240.39 SQM

GROUND FLOOR

FIRST FLOOR

#### KEY PLAN

BALCONY AREA

TOTAL AREA

GROUND FLOOR