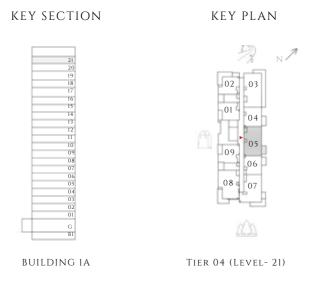

| 30.66 SQM  |
| TOTAL AREA   | 1308.14 SQFT | 121.53 SQM |

UNITS 2003, 2103

| SUITE AREA   | 977.47 SQFT | 90.81 SQM  |
|--------------|-------------|------------|
| BALCONY AREA | 330.13 SQFT | 30.67 SQM  |
| TOTAL AREA   | 1307.6 SQFT | 121.48 SQM |









---- INTERIORS BY VIDA -----

## 2 BEDROOM

#### TYPE 3 | BUILDING 1A

**UNITS 2005** 

| SUITE AREA   | 866.06 SQFT  | 80.46 SQM  |
|--------------|--------------|------------|
| BALCONY AREA | 223.46 SQFT  | 20.76 SQM  |
| TOTAL AREA   | 1089.52 SQFT | 101.22 SQM |









---- INTERIORS BY VIDA -----

## 2 BEDROOM

#### TYPE 3.1 | BUILDING 1A

UNIT 2105

| SUITE AREA   | 866.17 SQFT | 80.47 SQM |
|--------------|-------------|-----------|
| BALCONY AREA | 56.83 SQFT  | 5.28 SQM  |
| TOTAL AREA   | 923.01 SQFT | 85.75 SQM |









---- INTERIORS BY VIDA -----

## 2 BEDROOM

### TYPE 4 | BUILDING 1A

**UNITS 2007** 

| SUITE AREA   | 923.33 SQFT | 85.78 SQM  |
|--------------|-------------|------------|
| BALCONY AREA | 794.27 SQFT | 73.79 SQM  |
| TOTAL AREA   | 1717.6 SQFT | 159.57 SQM |





KEY PLAN







---- INTERIORS BY VIDA -----

## 2 BEDROOM

#### TYPE 4.1 | BUILDING 1A

UNIT 2107

| SUITE AREA   | 922.36 SQFT  | 85.69 SQM |
|--------------|--------------|-----------|
| BALCONY AREA | 134.33 SQFT  | 12.48 SQM |
| TOTAL AREA   | 1056.69 SQFT | 98.17 SQM |



KEY SECTION KEY PLAN 02 01 04 BUILDING IA TIER 04 (LEVEL- 21)







---- INTERIORS BY VIDA -----

## 3 BEDROOM

#### TYPE 1 | BUILDING 1A

UNITS 207, 307, 407, 507, 607, 707, 807, 907, 1007, 1107, 1207, 1307, 1407, 1507, 1607, 1707, 1807, 1907

|