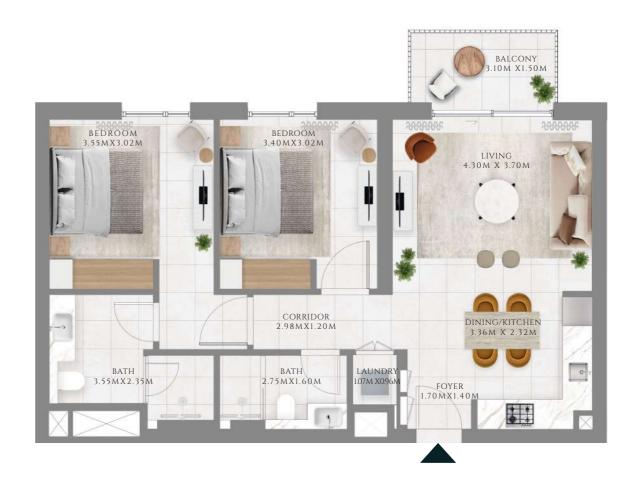

## 1 BEDROOM

#### TYPE 1 | BUILDING 1A

UNITS 109, 209, 309, 409, 509, 609, 709, 809, 909, 1009, 1109, 1209, 1309, 1409, 1509, 1609, 1709, 1809, 1909, 2009, 2109

| SUITE AREA   | 585.02 SQFT | 54.35 SQM |
|--------------|-------------|-----------|
| BALCONY AREA | 71.8 SQFT   | 6.67 SQM  |
| TOTAL AREA   | 656.81 SQFT | 61.02 SQM |