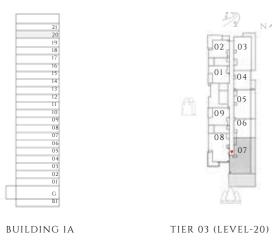

DA -----

## 2 BEDROOM

#### TYPE 3 | BUILDING 1A

**UNITS 2005** 

| SUITE AREA   | 866.06 SQFT  | 80.46 SQM  |
|--------------|--------------|------------|
| BALCONY AREA | 223.46 SQFT  | 20.76 SQM  |
| TOTAL AREA   | 1089.52 SQFT | 101.22 SQM |









---- INTERIORS BY VIDA -----

## 2 BEDROOM

#### TYPE 3.1 | BUILDING 1A

UNIT 2105

| SUITE AREA   | 866.17 SQFT | 80.47 SQM |
|--------------|-------------|-----------|
| BALCONY AREA | 56.83 SQFT  | 5.28 SQM  |
| TOTAL AREA   | 923.01 SQFT | 85.75 SQM |









---- INTERIORS BY VIDA -----

## 2 BEDROOM

### TYPE 4 | BUILDING 1A

**UNITS 2007** 

| SUITE AREA   | 923.33 SQFT | 85.78 SQM  |
|--------------|-------------|------------|
| BALCONY AREA | 794.27 SQFT | 73.79 SQM  |
| TOTAL AREA   | 1717.6 SQFT | 159.57 SQM |





KEY PLAN







---- INTERIORS BY VIDA -----

## 2 BEDROOM

#### TYPE 4.1 | BUILDING 1A

UNIT 2107

| SUITE AREA   | 922.36 SQFT  | 85.69 SQM |
|--------------|--------------|-----------|
| BALCONY AREA | 134.33 SQFT  | 12.48 SQM |
| TOTAL AREA   | 1056.69 SQFT | 98.17 SQM |



KEY SECTION KEY PLAN 02 01 04 BUILDING IA TIER 04 (LEVEL- 21)







---- INTERIORS BY VIDA -----

## 3 BEDROOM

#### TYPE 1 | BUILDING 1A

UNITS 207, 307, 407, 507, 607, 707, 807, 907, 1007, 1107, 1207, 1307, 1407, 1507, 1607, 1707, 1807, 1907

| SUITE AREA   | 1368.74 SQFT | 127.16 SQM |
|--------------|--------------|------------|
| BALCONY AREA | 154.68 SQFT  | 14.37 SQM  |
| TOTAL AREA   | 1523.42 SQFT | 141.53 SQM |









---- INTERIORS BY VIDA -----

## 3 BEDROOM

### TYPE 1.1 | BUILDING 1A

UNIT 107

| SUITE AREA