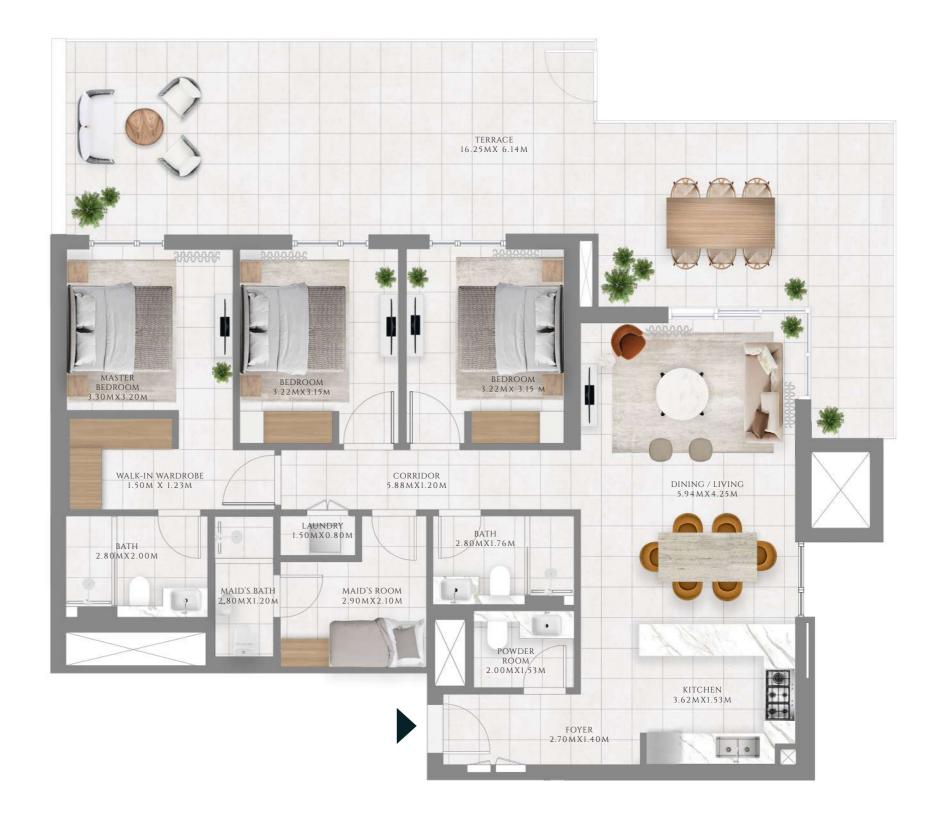

## 2 BEDROOM

### TYPE 4 | BUILDING 1A

**UNITS 2007** 

| SUITE AREA   | 923.33 SQFT | 85.78 SQM  |
|--------------|-------------|------------|
| BALCONY AREA | 794.27 SQFT | 73.79 SQM  |
| TOTAL AREA   | 1717.6 SQFT | 159.57 SQM |