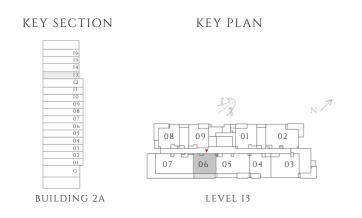

# PARKLANE

DUBAI HILLS ESTATE

- INTERIORS BY VIDA -----

FLOOR PLAN - BUILDING 2A

EMAAR

— INTERIORS BY VIDA ——

### 1 BEDROOM

#### TYPE 1 | BUILDING 02A

UNITS 109, 209, 309, 409, 509, 609, 709, 809, 909, 1009, 1109, 1209, 1309, 1409, 1509, 1609

| SUITE AREA   | 587.06 SQFT | 54.54 SQM |
|--------------|-------------|-----------|
| BALCONY AREA | 71.47 SQFT  | 6.64 SQM  |
| TOTAL AREA   | 658.54 SQFT | 61.18 SQM |