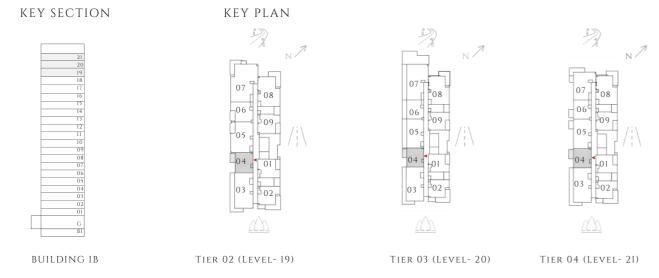

CONY AREA | 382.01 SQFT | 35.49 SQM |
| TOTAL AREA   | 965.31 SQFT | 89.68 SQM |









------ INTERIORS BY VIDA ------

## 1 BEDROOM

#### TYPE 02 | BUILDING 1B

UNITS 1804

| SUITE AREA   | 592.66 SQFT | 55.06 SQM |
|--------------|-------------|-----------|
| BALCONY AREA | 137.46 SQFT | 12.77 SQM |
| TOTAL AREA   | 730.12 SQFT | 67.83 SQM |











INTERIORS BY VIDA

## 1 BEDROOM

#### TYPE 2.1 | BUILDING 1B

UNITS 1904

| SUITE AREA   | 592.55 SQFT | 55.05 SQM |
|--------------|-------------|-----------|
| BALCONY AREA | 65.12 SQFT  | 6.05 SQM  |
| TOTAL AREA   | 657.67 SQFT | 61.1 SQM  |

UNITS 2004, 2104

| SUITE AREA   | 593.09 SQFT | 55.1 SQM  |
|--------------|-------------|-----------|
| BALCONY AREA | 56.83 SQFT  | 5.28 SQM  |
| TOTAL AREA   | 649.92 SQFT | 60.38 SQM |











DOBAI IIIEES ESTATE

------ INTERIORS BY VIDA -------

## 1 BEDROOM

### TYPE 03 | BUILDING 1A

units 2006

| SUITE AREA   | 550.14 SQFT | 51.11 SQM |
|--------------|-------------|-----------|
| BALCONY AREA | 135.95 SQFT | 12.63 SQM |
| TOTAL AREA   | 686.09 SQFT | 63.74 SQM |









INTERIORS BY VIDA

## 1 BEDROOM

#### TYPE 3.1 | BUILDING 1B

UNITS 2106

| SUITE AREA   | 550.25 SQFT | 51.12 SQM |
|--------------|-------------|-----------|
| BALCONY AREA | 56.73 SQFT  | 5.27 SQM  |
| TOTAL AREA   | 606.98 SQFT | 56.39 SQM |









## 2 BEDROOM

#### TYPE 1 | BUILDING 1B

UNITS 106, 208, 308, 408, 508, 608, 708, 808, 908, 1008, 1108, 1208, 1308, 1408, 1508, 1608, 1708, 1808, 1908

| SUITE AREA   | 960.79 SQFT  | 89.26 SQM  |
|--------------|--------------|------------|
| BALC