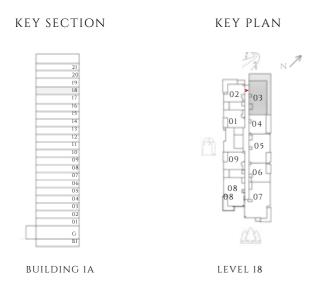

#### TYPE 1 | BUILDING 1A

UNITS 109, 209, 309, 409, 509, 609, 709, 809, 909, 1009, 1109, 1209, 1309, 1409, 1509, 1609, 1709, 1809, 1909, 2009, 2109

| SUITE AREA   | 585.02 SQFT | 54.35 SQM |
|--------------|-------------|-----------|
| BALCONY AREA | 71.8 SQFT   | 6.67 SQM  |
| TOTAL AREA   | 656.81 SQFT | 61.02 SQM |