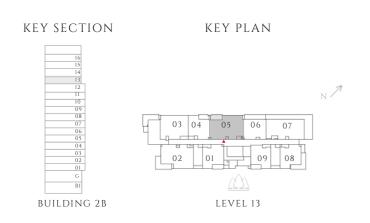

### 2 BEDROOM

#### TYPE 3 MIRROR | BUILDING 02A

UNITS 1505

| SUITE AREA   | 866.06 SQFT  | 80.46 SQM  |
|--------------|--------------|------------|
| BALCONY AREA | 223.46 SQFT  | 20.76 SQM  |
| TOTAL AREA   | 1089.52 SQFT | 101.22 SQM |

|                        | **** |
|------------------------|------|
| BEDROOM<br>3.55MX3.02M |      |
| 7                      |      |
| BATH<br>MX2.35 M       |      |
| $\geq$                 |      |