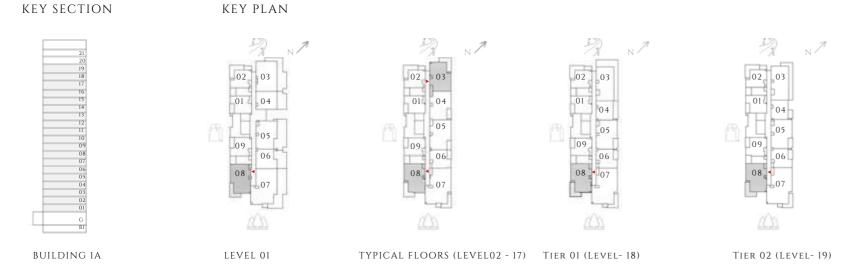

TIER 04 (LEVEL- 21)

---- INTERIORS BY VIDA -----

KEY PLAN

---- INTERIORS BY VIDA -----

KEY SECTION KEY PLAN 02 01 04 BUILDING IA TIER 04 (LEVEL- 21)

---- INTERIORS BY VIDA -----

KEY PLAN