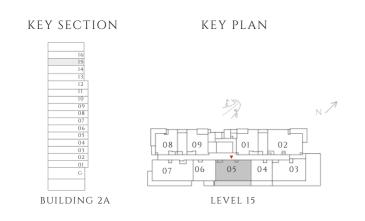

# PARKLANE

DUBAI HILLS ESTATE

- INTERIORS BY VIDA -----

FLOOR PLAN - BUILDING 2A

EMAAR

— INTERIORS BY VIDA ——

### 1 BEDROOM

#### TYPE 1 | BUILDING 02A

UNITS 109, 209, 309, 409, 509, 609, 709, 809, 909, 1009, 1109, 1209, 1309, 1409, 1509, 1609

| SUITE AREA   | 587.06 SQFT | 54.54 SQM |
|--------------|-------------|-----------|
| BALCONY AREA | 71.47 SQFT  | 6.64 SQM  |
| TOTAL AREA   | 658.54 SQFT | 61.18 SQM |