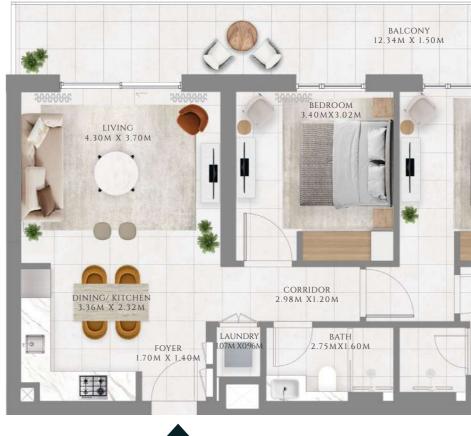

## 1 BEDROOM

#### TYPE 1A MIRROR | BUILDING 02B

UNITS 1408, 1508, 1608

| SUITE AREA   | 582.33 SQFT | 54.1 SQM  |
|--------------|-------------|-----------|
| BALCONY AREA | 176.85 SQFT | 16.43 SQM |
| TOTAL AREA   | 759.18 SQFT | 70.53 SQM |

UNITS 108, 208, 308, 408, 508, 608, 708, 808, 908, 1008, 1108, 1208, 1308

| SUITE AREA   | 581.9 SQFT  | 54.06 SQM |
|--------------|-------------|-----------|
| BALCONY AREA | 176.64 SQFT | 16.41 SQM |
| TOTAL AREA   | 758.53 SQFT | 70.47 SQM |