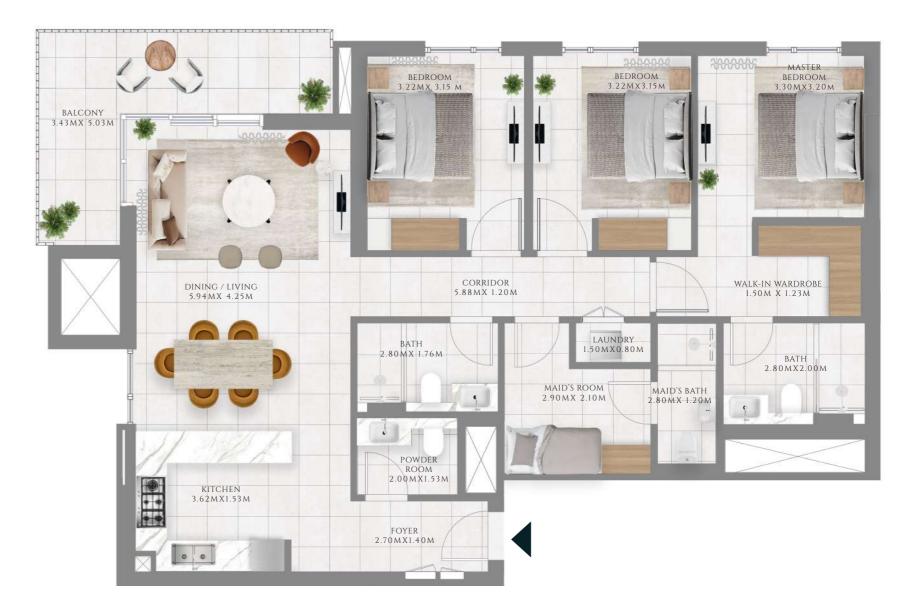

### 3 BEDROOM

#### TYPE 1 | BUILDING 1B

UNIT 1707

| SUITE AREA   | 1369.38 SQFT | 127.22 SQM |
|--------------|--------------|------------|
| BALCONY AREA | 154.68 SQFT  | 14.37 SQM  |
| TOTAL AREA   | 1524.06 SQFT | 141.59 SQM |

UNITS 207, 307, 407, 507, 607, 707, 807, 907, 1007, 1107, 1207, 1307, 1407, 1507, 1607, 1807, 1907

| SUITE AREA   | 1368.74 SQFT | 127.16 SQM |
|--------------|--------------|------------|
| BALCONY AREA | 154.68 SQFT  | 14.37 SQM  |
| TOTAL AREA   | 1523.42 SQFT | 141.53 SQM |