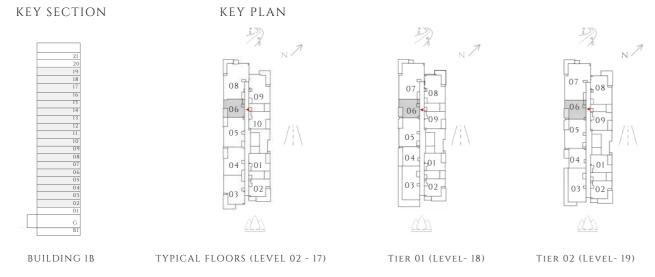

only and do not represent the actual size, features, specifications, fittings, and furnishings. 7. The developer reserves the right to make revisions / alterations, at it's absolute discretion, without any liability whatsoever.





TIER 04 (LEVEL- 21)





------ INTERIORS BY VIDA -------

## 1 BEDROOM

#### TYPE 1 MIRROR | BUILDING 1B

UNITS 1806

| SUITE AREA   | 583.4 SQFT  | 54.2 SQM  |
|--------------|-------------|-----------|
| BALCONY AREA | 67.49 SQFT  | 6.27 SQM  |
| TOTAL AREA   | 650.89 SQFT | 60.47 SQM |

UNITS 206, 306, 406, 506, 606, 706, 806, 906, 1006, 1106, 1206, 1306, 1406, 1506, 1606, 1706, 1906

| SUITE AREA   | 583.4 SQFT  | 54.2 SQM  |
|--------------|-------------|-----------|
| BALCONY AREA | 68.14 SQFT  | 6.33 SQM  |
| TOTAL AREA   | 651.54 SQFT | 60.53 SQM |











INTERIORS BY VIDA

## 1 BEDROOM

#### TYPE 1A | BUILDING 1B

UNITS 202, 302, 402, 502, 602, 702, 802, 902, 1002, 1102, 1202, 1302, 1402, 1502, 1602, 1802

| SUITE AREA   | 582 SQFT    | 54.07 SQM |
|--------------|-------------|-----------|
| BALCONY AREA | 176.53 SQFT | 16.4 SQM  |
| TOTAL AREA   | 758.53 SQFT | 70.47 SQM |

UNITS 102, 1702, 1902, 2002, 2102

| SUITE AREA   | 582.44 SQFT | 54.11 SQM |
|--------------|-------------|-----------|
| BALCONY AREA | 176.64 SQFT | 16.41 SQM |
| TOTAL AREA   | 759.07 SQFT | 70.52 SQM |





FLOOR PLAN 1. All dimensions are in imperial and metric, and measured from finish to finish excluding construction tolerances. 2. All materials, dimensions, and drawings are approximate only. 3. Information is subject to change without notice, at devel