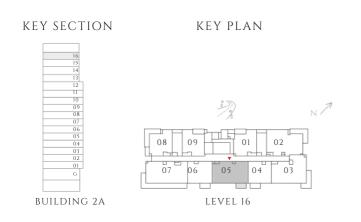

# PARKLANE

DUBAI HILLS ESTATE

- INTERIORS BY VIDA -----

FLOOR PLAN - BUILDING 2A

EMAAR

— INTERIORS BY VIDA ——