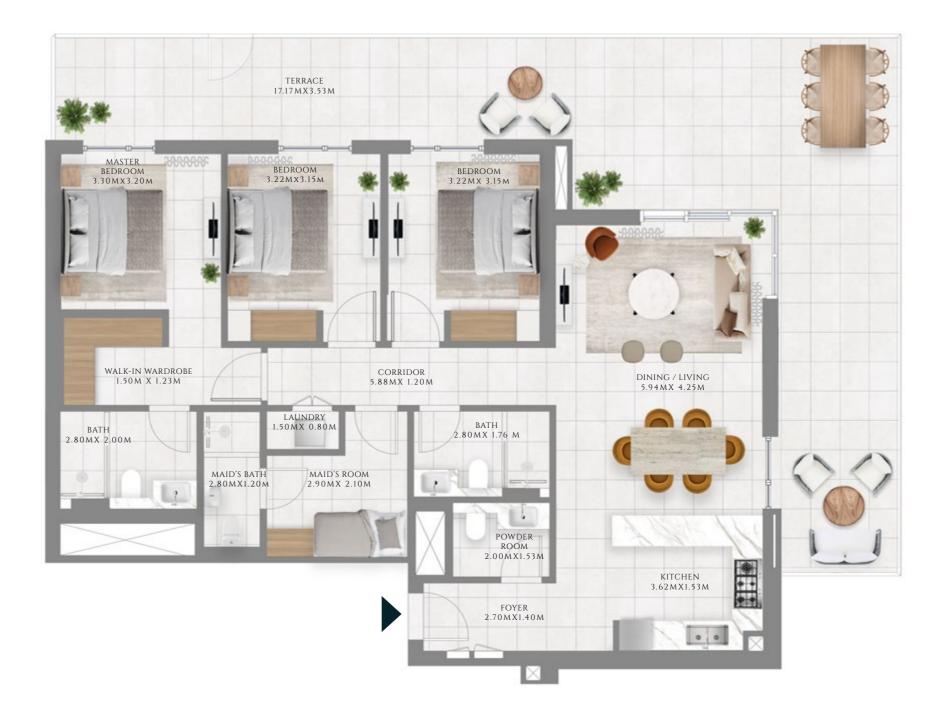

## PODIUM

#### 3BHK TYPE 1.2 MIRROR | PODIUM BUILDING

UNITS G-06

| SUITE AREA   | 1392.96 SQFT | 129.41 SQM |
|--------------|--------------|------------|
| BALCONY AREA | 749.28 SQFT  | 69.61 SQM  |
| TOTAL AREA   | 2142.23 SQFT | 199.02 SQM |

KEY PLAN

GROUND FLOOR