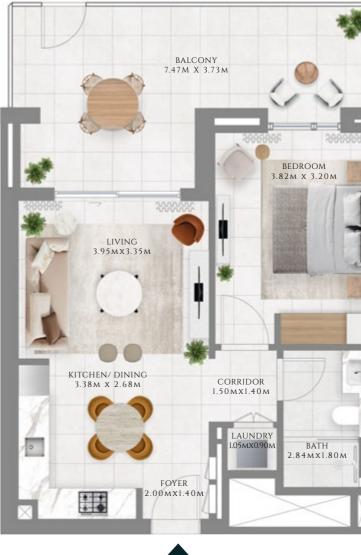

## PODIUM

#### 1BHK TYPE 1.3 | PODIUM BUILDING

UNITS G-02

| SUITE AREA   | 594.06 SQFT | 55.19 SQM |
|--------------|-------------|-----------|
| BALCONY AREA | 258.01 SQFT | 23.97 SQM |
| TOTAL AREA   | 852.07 SQFT | 79.16 SQM |

KEY PLAN

GROUND FLOOR