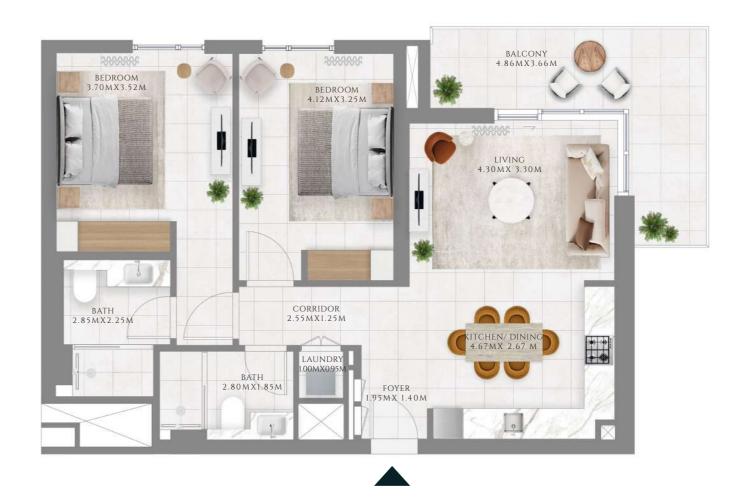

## 2 BEDROOM

#### TYPE 3 | BUILDING 1A

**UNITS 2005** 

| SUITE AREA   | 866.06 SQFT  | 80.46 SQM  |
|--------------|--------------|------------|
| BALCONY AREA | 223.46 SQFT  | 20.76 SQM  |
| TOTAL AREA   | 1089.52 SQFT | 101.22 SQM |