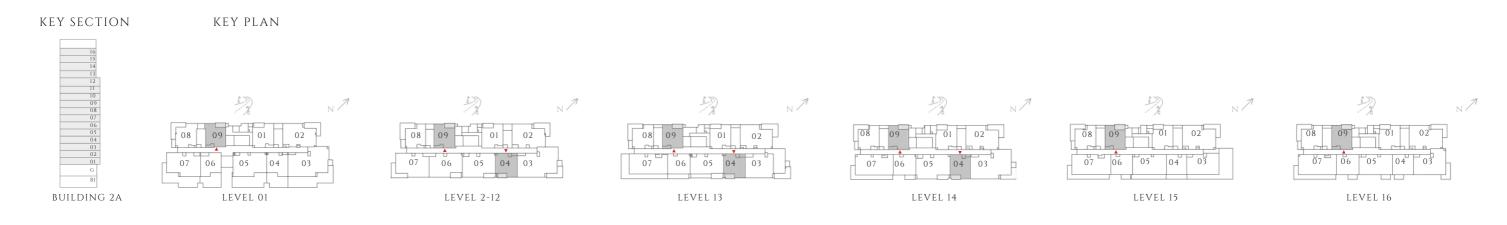

# PARKLANE

DUBAI HILLS ESTATE

- INTERIORS BY VIDA -----

FLOOR PLAN - BUILDING 2A

EMAAR

— INTERIORS BY VIDA ——

### 1 BEDROOM

#### TYPE 1 | BUILDING 02A

UNITS 109, 209, 309, 409, 509, 609, 709, 809, 909, 1009, 1109, 1209, 1309, 1409, 1509, 1609

| SUITE AREA   | 587.06 SQFT | 54.54 SQM |
|--------------|-------------|-----------|
| BALCONY AREA | 71.47 SQFT  | 6.64 SQM  |
| TOTAL AREA   | 658.54 SQFT | 61.18 SQM |