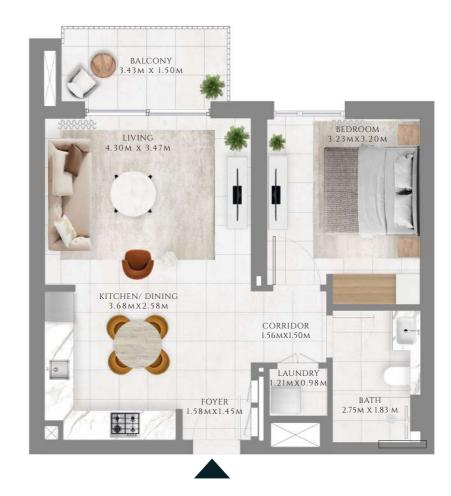

### 1 BEDROOM

#### TYPE 1 | BUILDING 02A

UNITS 109, 209, 309, 409, 509, 609, 709, 809, 909, 1009, 1109, 1209, 1309, 1409, 1509, 1609

| SUITE AREA   | 587.06 SQFT | 54.54 SQM |
|--------------|-------------|-----------|
| BALCONY AREA | 71.47 SQFT  | 6.64 SQM  |
| TOTAL AREA   | 658.54 SQFT | 61.18 SQM |

UNITS 204, 304, 404, 504, 604, 704, 804, 904, 1004, 1104, 1204, 1304, 1404

| SUITE AREA   | 583.51 SQFT | 54.21 SQM |
|--------------|-------------|-----------|
| BALCONY AREA | 67.49 SQFT  | 6.27 SQM  |
| TOTAL AREA   | 651 SQFT    | 60.48 SQM |