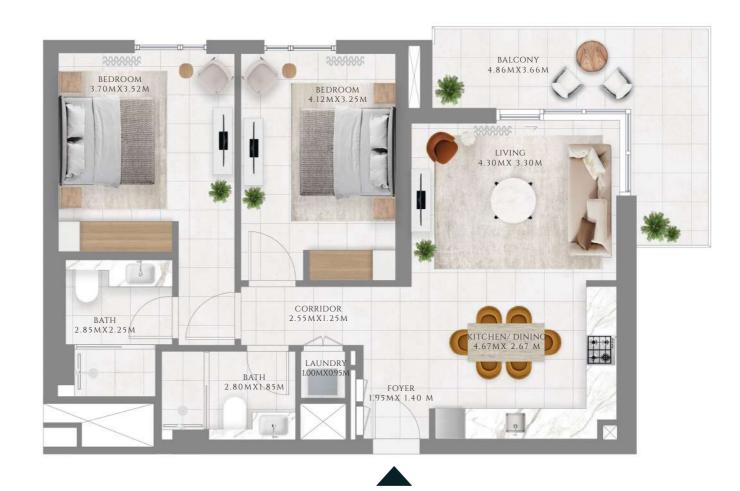

### 3 BEDROOM

#### TYPE 1 | BUILDING 1B

UNIT 1707

| SUITE AREA   | 1369.38 SQFT | 127.22 SQM |
|--------------|--------------|------------|
| BALCONY AREA | 154.68 SQFT  | 14.37 SQM  |
| TOTAL AREA   | 1524.06 SQFT | 141.59 SQM |

UNITS 207, 307, 407, 507, 607, 707, 807, 907, 1007, 1107, 1207, 1307, 1407, 1507, 1607, 1807, 1907

| SUITE AREA   | 1368.74 SQFT | 127.16 SQM |
|--------------|--------------|------------|
| BALCONY AREA | 154.68 SQFT  | 14.37 SQM  |
| TOTAL AREA   | 1523.42 SQFT | 141.53 SQM |