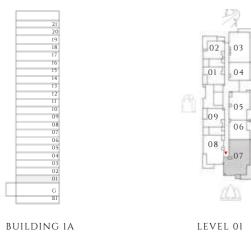

#### TYPE 1 | BUILDING 1A

UNITS 109, 209, 309, 409, 509, 609, 709, 809, 909, 1009, 1109, 1209, 1309, 1409, 1509, 1609, 1709, 1809, 1909, 2009, 2109

| SUITE AREA   | 585.02 SQFT | 54.35 SQM |
|--------------|-------------|-----------|
| BALCONY AREA | 71.8 SQFT   | 6.67 SQM  |
| TOTAL AREA   | 656.81 SQFT | 61.02 SQM |