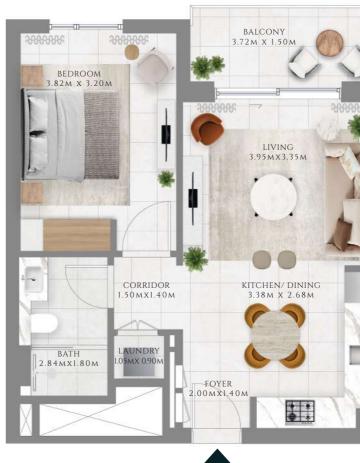

#### TYPE 1 | BUILDING 1A

UNITS 109, 209, 309, 409, 509, 609, 709, 809, 909, 1009, 1109, 1209, 1309, 1409, 1509, 1609, 1709, 1809, 1909, 2009, 2109

| SUITE AREA   | 585.02 SQFT | 54.35 SQM |
|--------------|-------------|-----------|
| BALCONY AREA | 71.8 SQFT   | 6.67 SQM  |
| TOTAL AREA   | 656.81 SQFT | 61.02 SQM |

FLOOR PLAN 1. All dimensions are in imperial and metric, and measured from finish to finish excluding construction tolerances. 2. All materials, dimensions, and drawings are approximate only. 3. Information is subject to change without notice, at developer's absolute discretion. 4. Actual area may vary from the stated area. 5. Drawings not to scale. 6. All images used are for illustrative purposes only and do not represent the actual size, features, specifications, fittings, and furnishings. 7. The developer reserves the right to make revisions / alterations, at it's absolute discretion, without any liability whatsoever.