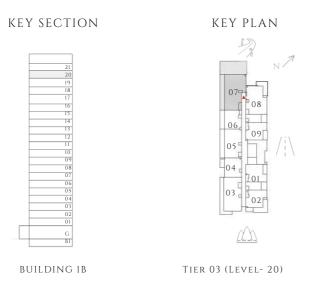

# PARKLANE

DUBAI HILLS ESTATE

- INTERIORS BY VIDA -----

FLOOR PLAN - BUILDING 1B

EMAAR

— INTERIORS BY VIDA ——

TIER 04 (LEVEL- 21)

— INTERIORS BY VIDA ——