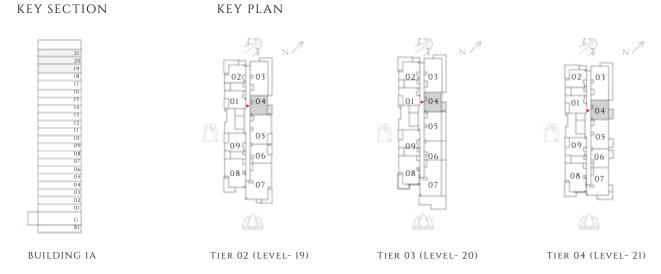

TIER 04 (LEVEL- 21)

---- INTERIORS BY VIDA -----

KEY SECTION KEY PLAN 02 01 04 BUILDING IA TIER 04 (LEVEL- 21)

---- INTERIORS BY VIDA -----