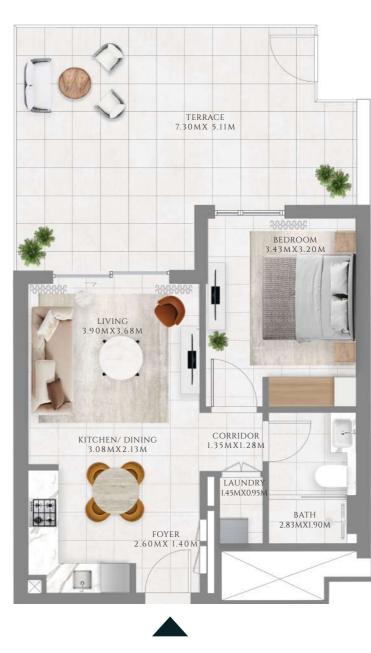

## 1 BEDROOM

#### TYPE 1 | BUILDING 02B

UNITS 109, 209, 309, 409, 509, 609, 709, 809, 909, 1009, 1109, 1209, 1309, 1409, 1509, 1609

| SUITE AREA   | 587.06 SQFT | 54.54 SQM |
|--------------|-------------|-----------|
| BALCONY AREA | 71.47 SQFT  | 6.64 SQM  |
| TOTAL AREA   | 658.54 SQFT | 61.18 SQM |

UNITS 204, 304, 404, 504, 604, 704, 804, 904, 1004, 1104, 1204, 1304, 1404

| SUITE AREA   | 583.51 SQFT | 54.21 SQM |
|--------------|-------------|-----------|
| BALCONY AREA | 68.24 SQFT  | 6.34 SQM  |
| TOTAL AREA   | 651.75 SQFT | 60.55 SQM |