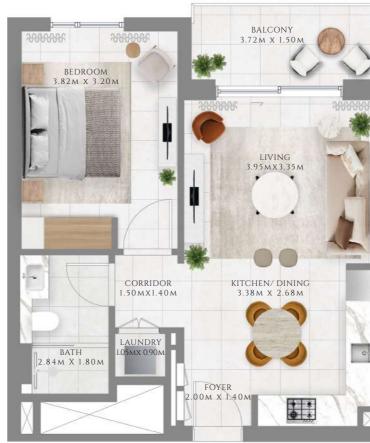

#### 3BHK TYPE 1.2 | PODIUM BUILDING

UNITS G-01

| SUITE AREA   | 1390.7 SQFT  | 129.2 SQM  |
|--------------|--------------|------------|
| BALCONY AREA | 812.78 SQFT  | 75.51 SQM  |
| TOTAL AREA   | 2203.48 SQFT | 204.71 SQM |

KEY PLAN

GROUND FLOOR