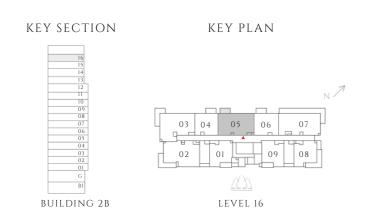

# PARKLANE

DUBAI HILLS ESTATE

- INTERIORS BY VIDA -----

FLOOR PLAN - BUILDING 2B

EMAAR

— INTERIORS BY VIDA ——

## 1 BEDROOM

#### TYPE 1 | BUILDING 02B

UNITS 109, 209, 309, 409, 509, 609, 709, 809, 909, 1009, 1109, 1209, 1309, 1409, 1509, 1609

| SUITE AREA   | 587.06 SQFT | 54.54 SQM |
|--------------|-------------|-----------|
| BALCONY AREA | 71.47 SQFT  | 6.64 SQM  |
| TOTAL AREA   | 658.54 SQFT | 61.18 SQM |