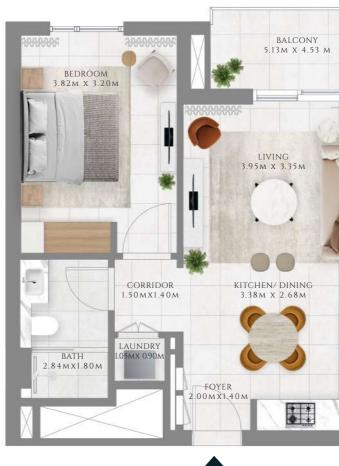

### 2 BEDROOM

#### TYPE 1 A | BUILDING 1B

UNITS 204, 304, 404, 504, 604, 704, 804, 904, 1004, 1104, 1204, 1304, 1404, 1504, 1604, 1704

| SUITE AREA   | 963.15 SQFT  | 89.48 SQM |
|--------------|--------------|-----------|
| BALCONY AREA | 73.41 SQFT   | 6.82 SQM  |
| TOTAL AREA   | 1036.56 SQFT | 96.3 SQFT |

UNITS 205, 305, 405, 505, 605, 705, 805, 905, 1005, 1105, 1205, 1305, 1405, 1505, 1605, 1705, 1905

|   | SUITE AREA   | 962.94 SQFT  | 89.46 SQM |
|---|--------------|--------------|-----------|
| - | BALCONY AREA | 77.5 SQFT    | 7.2 SQM   |
| - | TOTAL AREA   | 1040.44 SQFT | 96.66 SQM |