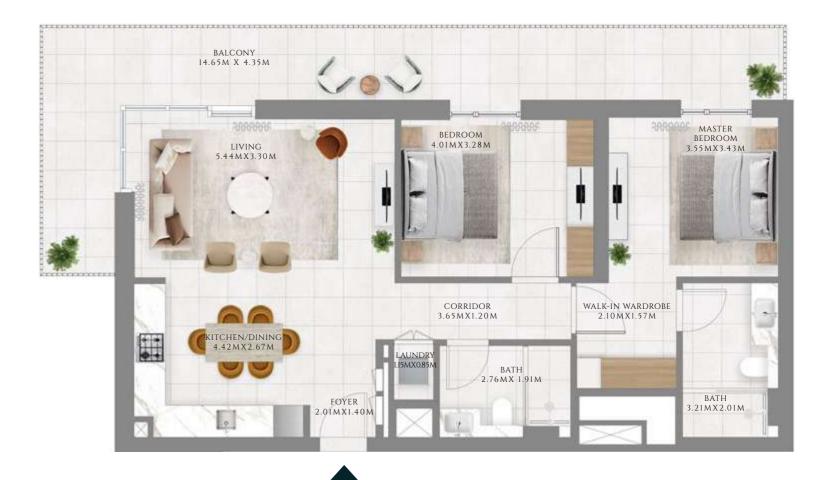

#### TYPE 1 | BUILDING 1A

UNITS 109, 209, 309, 409, 509, 609, 709, 809, 909, 1009, 1109, 1209, 1309, 1409, 1509, 1609, 1709, 1809, 1909, 2009, 2109

| SUITE AREA   | 585.02 SQFT | 54.35 SQM |
|--------------|-------------|-----------|
| BALCONY AREA | 71.8 SQFT   | 6.67 SQM  |
| TOTAL AREA   | 656.81 SQFT | 61.02 SQM |