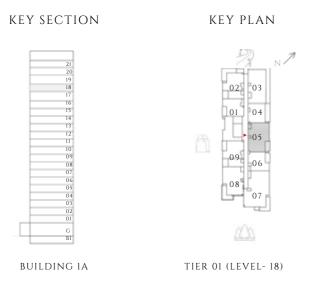

, 504, 604, 704, 804, 904, 1004, 1104, 1204, 1304, 1404, 1504, 1604, 1704

| SUITE AREA   | 963.15 SQFT  | 89.48 SQM |
|--------------|--------------|-----------|
| BALCONY AREA | 73.41 SQFT   | 6.82 SQM  |
| TOTAL AREA   | 1036.56 SQFT | 96.3 SQM  |

UNITS 205, 305, 405, 505, 605, 705, 805, 905, 1005, 1105, 1205, 1305, 1405, 1505, 1605, 1705, 1905

| SUITE AREA   | 963.91 SQFT  | 89.55 SQM |
|--------------|--------------|-----------|
| BALCONY AREA | 76.32 SQFT   | 7.09 SQM  |
| TOTAL AREA   | 1040.22 SQFT | 96.64 SQM |









---- INTERIORS BY VIDA -----

## 2 BEDROOM

### TYPE 1 A | BUILDING 1A

UNITS 1805

| SUITE AREA   | 963.59 SQFT  | 89.52 SQM |
|--------------|--------------|-----------|
| BALCONY AREA | 78.15 SQFT   | 7.26 SQM  |
| TOTAL AREA   | 1041.73 SQFT | 96.78 SQM |









---- INTERIORS BY VIDA -----

## 2 BEDROOM

#### TYPE 1A.1 | BUILDING 1A

UNITS 105

| SUITE AREA   | 962.94 SQFT  | 89.46 SQM |
|--------------|--------------|-----------|
| BALCONY AREA | 611.82 SQFT  | 56.84 SQM |
| TOTAL AREA   | 1574.76 SQFT | 146.3 SQM |









---- INTERIORS BY VIDA -----

## 2 BEDROOM

#### TYPE 2 | BUILDING 1A

UNIT 1803

| SUITE AREA   | 977.04 SQFT  | 90.77 SQM  |
|--------------|--------------|------------|
| BALCONY AREA | 527.65 SQFT  | 49.02 SQM  |
| TOTAL AREA   | 1504.69 SQFT | 139.79 SQM |









— INTERIORS BY VIDA —

## 2 BEDROOM

#### TYPE 2.1 | BUILDING 1A

UNITS 1903

| SUITE AREA   | 978.12 SQFT  | 90.87 SQM  |
|--------------|--------------|------------|
| BALCONY AREA | 330.02 SQFT  | 30.66 SQM  |
| TOTAL AREA   | 1308.14 SQFT | 121.53 S