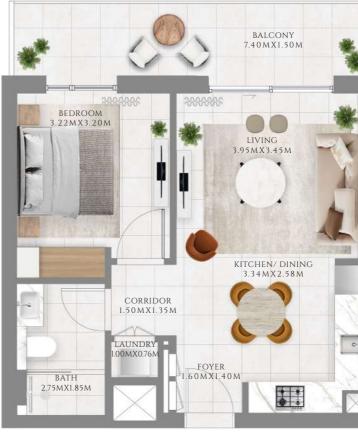

### 1 BEDROOM

#### TYPE 04 MIRROR | BUILDING 02A

UNITS 106

| SUITE AREA   | 559.08 SQFT | 51.94 SQM |
|--------------|-------------|-----------|
| BALCONY AREA | 356.61 SQFT | 33.13 SQM |
| TOTAL AREA   | 915.69 SQFT | 85.07 SQM |