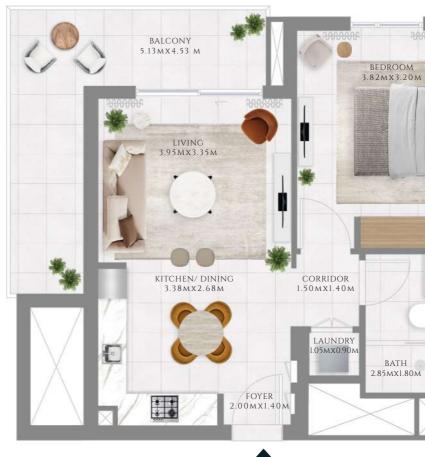

### 1 BEDROOM

#### TYPE 1 | BUILDING 02A

UNITS 109, 209, 309, 409, 509, 609, 709, 809, 909, 1009, 1109, 1209, 1309, 1409, 1509, 1609

| SUITE AREA   | 587.06 SQFT | 54.54 SQM |
|--------------|-------------|-----------|
| BALCONY AREA | 71.47 SQFT  | 6.64 SQM  |
| TOTAL AREA   | 658.54 SQFT | 61.18 SQM |