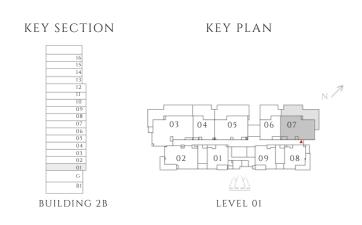

### TYPE 03 | BUILDING 1A

units 2006

| SUITE AREA   | 550.14 SQFT | 51.11 SQM |
|--------------|-------------|-----------|
| BALCONY AREA | 135.95 SQFT | 12.63 SQM |
| TOTAL AREA   | 686.09 SQFT | 63.74 SQM |

INTERIORS BY VIDA

## 1 BEDROOM

#### TYPE 3.1 | BUILDING 1B

UNITS 2106

| SUITE AREA   | 550.25 SQFT | 51.12 SQM |
|--------------|-------------|-----------|
| BALCONY AREA | 56.73 SQFT  | 5.27 SQM  |
| TOTAL AREA   | 606.98 SQFT | 56.39 SQM |