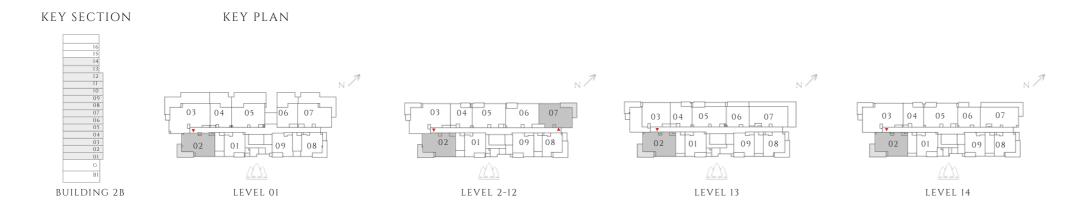

#### TYPE 04 MIRROR | BUILDING 02B

UNITS 106

| SUITE AREA   | 559.08 SQFT | 51.94 SQM |
|--------------|-------------|-----------|
| BALCONY AREA | 351.98 SQFT | 32.7 SQM  |
| TOTAL AREA   | 911.06 SQFT | 84.64 SQM |









— INTERIORS BY VIDA ——

## 2 BEDROOM

#### TYPE 1 MIRROR | BUILDING 02B

UNITS 102, 202, 302, 402. 502, 602, 702, 802, 902, 1002, 1102, 1202, 1302, 1402

| SUITE AREA   | 961.11 SQFT  | 89.29 SQM  |
|--------------|--------------|------------|
| BALCONY AREA | 160.17 SQFT  | 14.88 SQM  |
| TOTAL AREA   | 1121.28 SQFT | 104.17 SQM |

UNITS 207, 307, 407, 507, 607, 707, 807, 907, 1007, 1107

| SUITE AREA   | 958.42 SQFT | 89.04 SQM  |
|--------------|-------------|------------|
| BALCONY AREA | 171.58 SQFT | 15.94 SQM  |
| TOTAL AREA   | 1130 SQFT   | 104.98 SQM |





FLOOR PLAN 1. All dimensions are in imperial and metric, and measured from finish to finish excluding construction tolerances. 2. All materials, dimensions, and drawings are approximate only. 3. Information is subject to change without notice, at developer's absolute discretion. 4. Actual area may vary from the stated area. 5. Drawings not to scale. 6. All images used are for illustrative purposes only and do not represent the actual size, features, specifications, fittings, and furnishings. 7. The developer reserves the right to make revisions / alterations, at it's absolute discretion, without any liability whatsoever.





INTERIORS BY VIDA ------

## 2 BEDROOM

#### TYPE 1 MIRROR | BUILDING 02B

UNITS 1502

| SUITE AREA   | 961.76 SQFT  | 89.35 SQM  |
|--------------|--------------|-