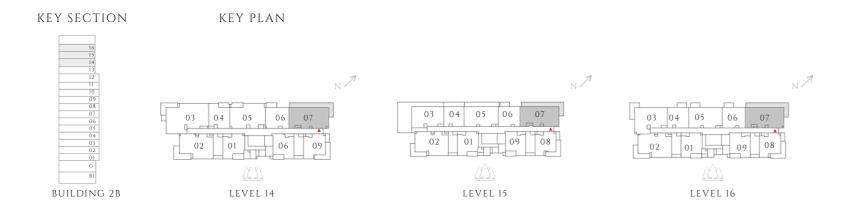

# PARKLANE

DUBAI HILLS ESTATE

- INTERIORS BY VIDA -----

FLOOR PLAN - BUILDING 2B

EMAAR

— INTERIORS BY VIDA ——