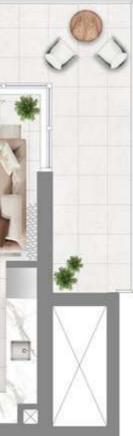

#### TYPE 1 | BUILDING 1A

UNITS 109, 209, 309, 409, 509, 609, 709, 809, 909, 1009, 1109, 1209, 1309, 1409, 1509, 1609, 1709, 1809, 1909, 2009, 2109

| SUITE AREA   | 585.02 SQFT | 54.35 SQM |
|--------------|-------------|-----------|
| BALCONY AREA | 71.8 SQFT   | 6.67 SQM  |
| TOTAL AREA   | 656.81 SQFT | 61.02 SQM |

FLOOR PLAN 1. All dimensions are in imperial and metric, and measured from finish to finish excluding construction tolerances. 2. All materials, dimensions, and drawings are approximate only. 3. Information is subject to change without notice, at developer's absolute discretion. 4. Actual area may vary from the stated area. 5. Drawings not to scale. 6. All images used are for illustrative purposes only and do not represent the actual size, features, specifications, fittings, and furnishings. 7. The developer reserves the right to make revisions / alterations, at it's absolute discretion, without any liability whatsoever.