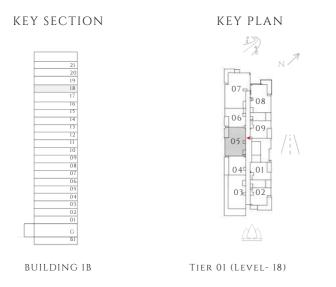

Y AREA | 73.41 SQFT   | 6.82 SQM  |
| TOTAL AREA   | 1036.56 SQFT | 96.3 SQFT |

UNITS 205, 305, 405, 505, 605, 705, 805, 905, 1005, 1105, 1205, 1305, 1405, 1505, 1605, 1705, 1905

|   | SUITE AREA   | 962.94 SQFT  | 89.46 SQM |
|---|--------------|--------------|-----------|
| - | BALCONY AREA | 77.5 SQFT    | 7.2 SQM   |
| - | TOTAL AREA   | 1040.44 SQFT | 96.66 SQM |





| BALCONY<br>2MX 1.50M | * |
|----------------------|---|
| /ING<br>X 3.30M      |   |
| / DINING<br>2.67M    |   |
| 1                    |   |





------ INTERIORS BY VIDA ------

### 2 BEDROOM

#### TYPE 1 A | BUILDING 1B

UNITS 1805

| SUITE AREA   | 963.59 SQFT  | 89.52 SQM  |
|--------------|--------------|------------|
| BALCONY AREA | 78.15 SQFT   | 7.26 SQM   |
| TOTAL AREA   | 1041.73 SQFT | 96.78 SQFT |





| BALCONY<br>2MX 1.50M |  |
|----------------------|--|
| /ING<br>X3.30M       |  |
| VDINING<br>(2.67M    |  |
|                      |  |





----- INTERIORS BY VIDA ------

### 2 BEDROOM

#### TYPE 1A.1 | BUILDING 1B

UNITS 103

| SUITE AREA   | 962.94 SQFT  | 89.46 SQM  |
|--------------|--------------|------------|
| BALCONY AREA | 603.53 SQFT  | 56.07 SQM  |
| TOTAL AREA   | 1566.47 SQFT | 145.53 SQM |









----- INTERIORS BY VIDA ------

### 2 BEDROOM

#### TYPE 2 | BUILDING 1B

UNIT 1803

| SUITE AREA   | 977.04 SQFT  | 90.77 SQM  |
|--------------|--------------|------------|
| BALCONY AREA | 527.65 SQFT  | 49.02 SQM  |
| TOTAL AREA   | 1504.69 SQFT | 139.79 SQM |









----- INTERIORS BY VIDA ------

### 2 BEDROOM

#### TYPE 2.1 | BUILDING 1

UNITS 1903, 2003, 2103

| S