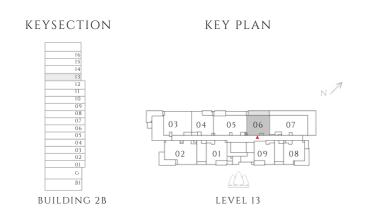

excluding construction tolerances. 2. All materials, dimensions, and drawings are approximate only. 3. Information is subject to change without notice, at developer's absolute discretion. 4. Actual area may vary from the stated area. 5. Drawings not to scale. 6. All images used are for illustrative purposes only and do not represent the actual size, features, specifications, fittings, and furnishings. 7. The developer reserves the right to make revisions / alterations, at it's absolute discretion, without any liability whatsoever.







INTERIORS BY VIDA

## 1 BEDROOM

#### TYPE 02 MIRROR | BUILDING 02B

UNITS 1306

| SUITE AREA   | 592.66 SQFT | 55.06 SQM |
|--------------|-------------|-----------|
| BALCONY AREA | 137.46 SQFT | 12.77 SQM |
| TOTAL AREA   | 730.12 SQFT | 67.83 SQM |











INTERIORS BY VIDA

## 1 BEDROOM

#### TYPE 2.1 MIRROR | BUILDING 02B

UNITS 1406

| SUITE AREA   | 592.66 SQFT | 55.06 SQM |
|--------------|-------------|-----------|
| BALCONY AREA | 65.12 SQFT  | 6.05 SQM  |
| TOTAL AREA   | 657.78 SQFT | 61.11 SQM |

UNITS 1506, 1606

| SUITE AREA   | 592.98 SQFT | 55.09 SQM |
|--------------|-------------|-----------|
| BALCONY AREA | 56.83 SQFT  | 5.28 SQM  |
| TOTAL AREA   | 649.82 SQFT | 60.37 SQM |











INTERIORS BY VIDA ------

## 1 BEDROOM

#### TYPE 03 MIRROR | BUILDING 02B

UNITS 1504

| SUITE AREA   | 550.14 SQFT | 51.11 SQM |
|--------------|-------------|-----------|
| BALCONY AREA | 135.95 SQFT | 12.63 SQM |
| TOTAL AREA   | 686.09 SQFT | 63.74 SQM |











## 1 BEDROOM

#### TYPE 3.1 MIRROR | BUILDING 02B

UNITS 1604

|