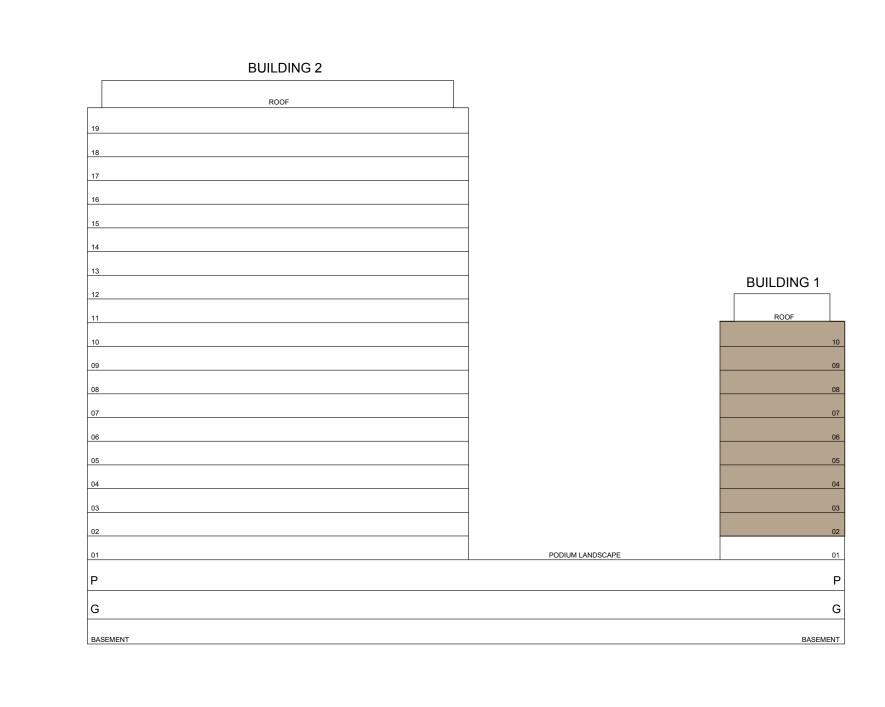

## 2 BEDROOM TYPE B2

BUILDING 1 LEVELS 02-10

UNIT 01

| SUITE AREA   | 932.91 SQ.FT.  | 86.67 SQ.M. |
|--------------|----------------|-------------|
| BALCONY AREA | 68.46 SQ.FT.   | 6.36 SQ.M.  |
| TOTAL AREA   | 1001.37 SQ.FT. | 93.03 SQ.M. |

KEY PLAN

KEY SECTION

DUBAI HILLS ESTATE