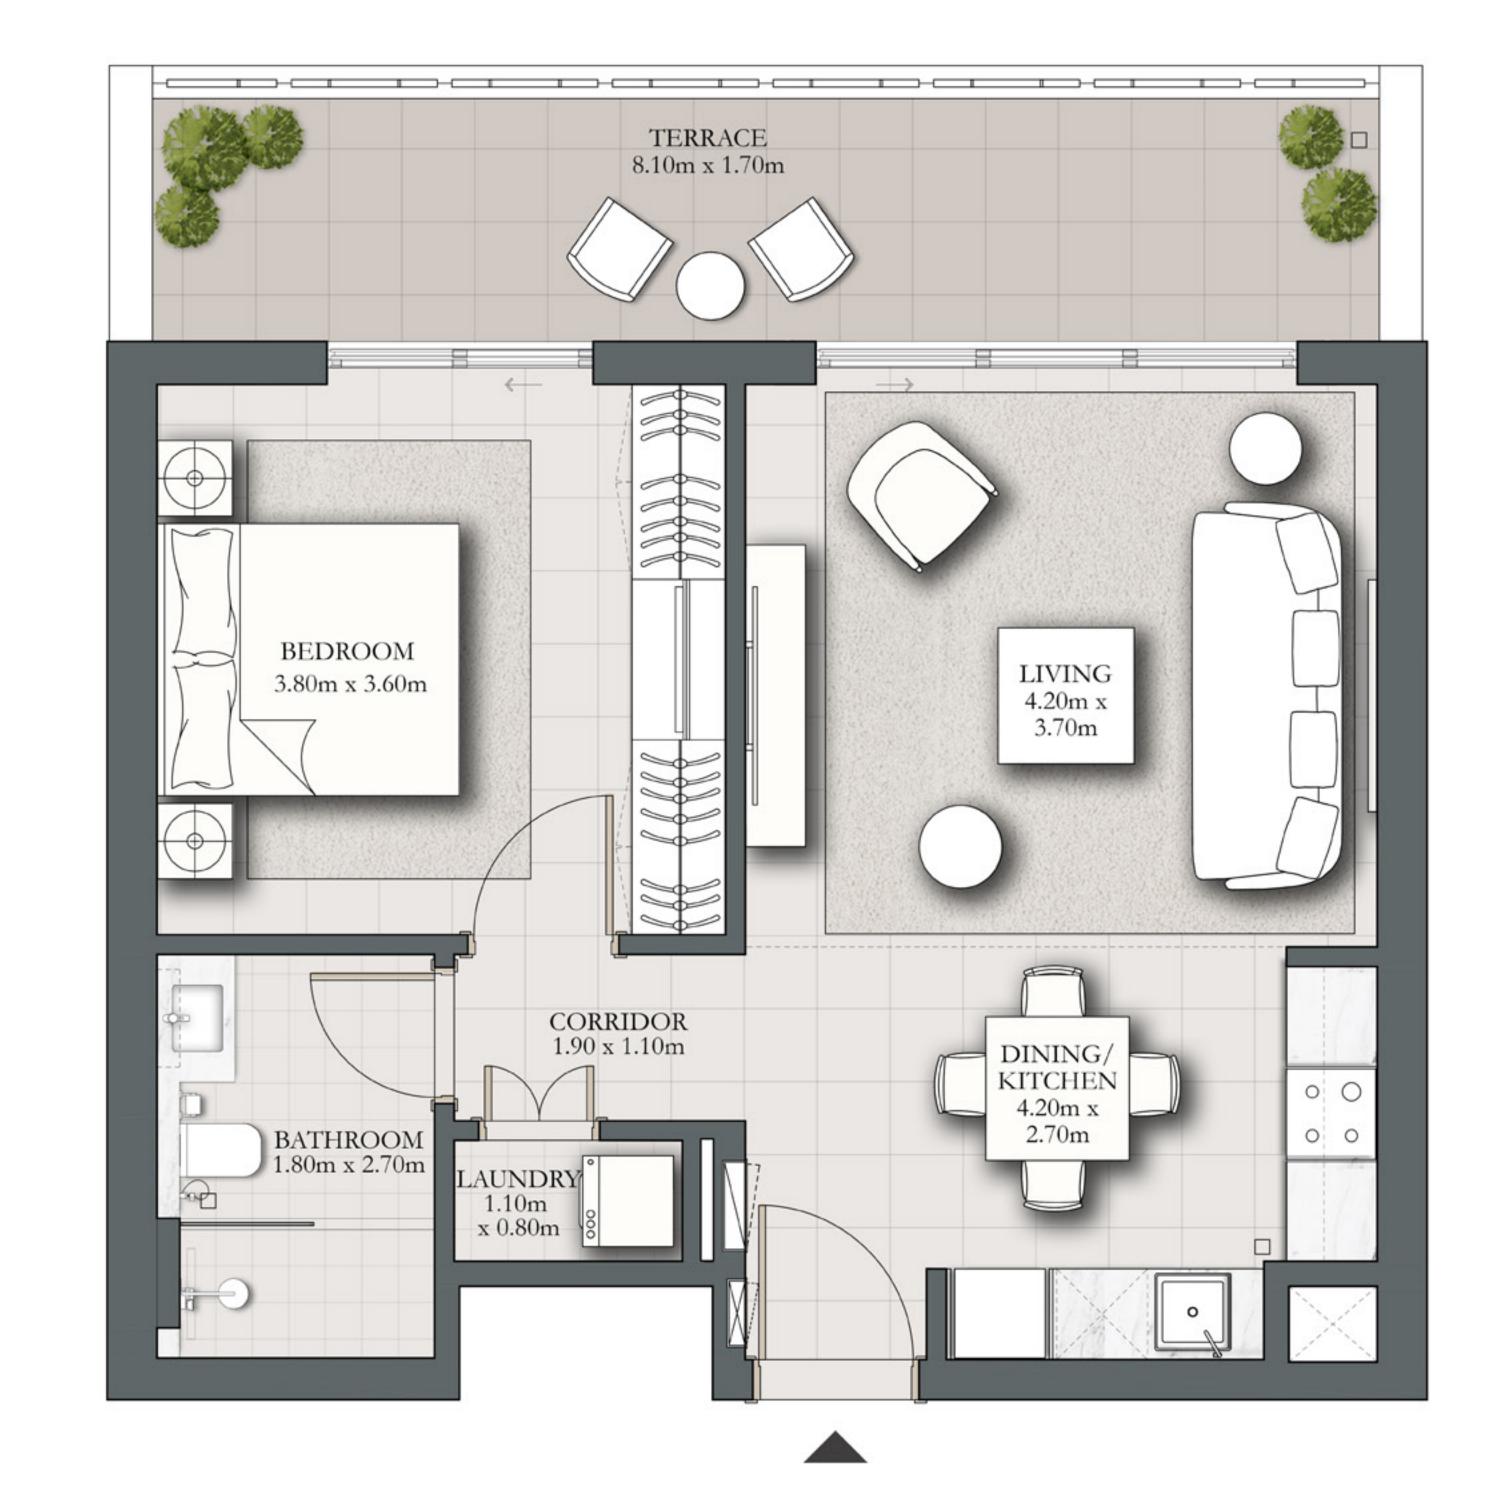

## 1 BEDROOM TYPE A1

BUILDING 1 LEVEL 01

UNIT 106

| SUITE AREA   | 589.86 SQ.FT. | 54.80 SQ.M. |
|--------------|---------------|-------------|
| BALCONY AREA | 167.59 SQ.FT. | 15.57 SQ.M. |
| TOTAL AREA   | 757.46 SQ.FT. | 70.37 SQ.M. |