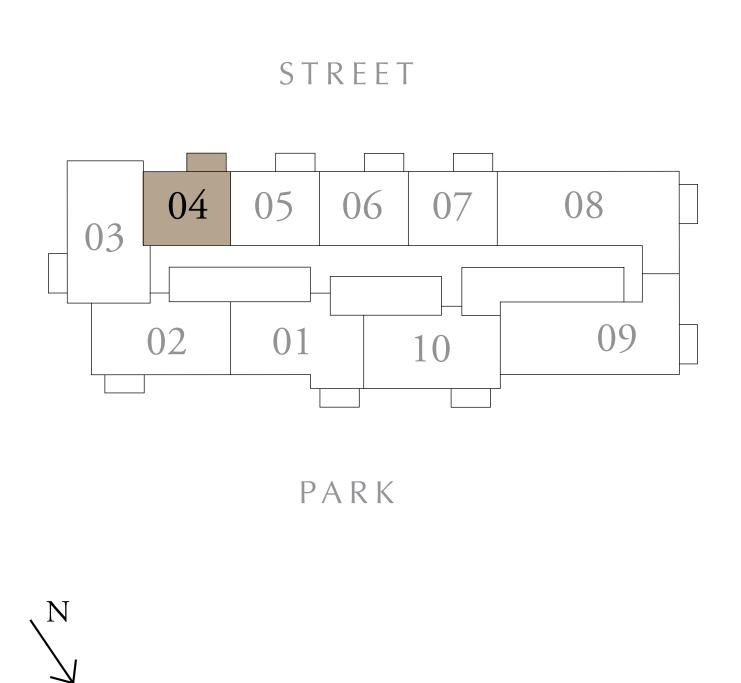

## 1 BEDROOM TYPE A2

BUILDING 1 LEVELS 02-10

UNIT 04

| SUITE AREA   | 590.08 SQ.FT. | 54.82 SQ.M. |
|--------------|---------------|-------------|
| BALCONY AREA | 64.91 SQ.FT.  | 6.03 SQ.M.  |
| TOTAL AREA   | 654.98 SQ.FT. | 60.85 SQ.M. |