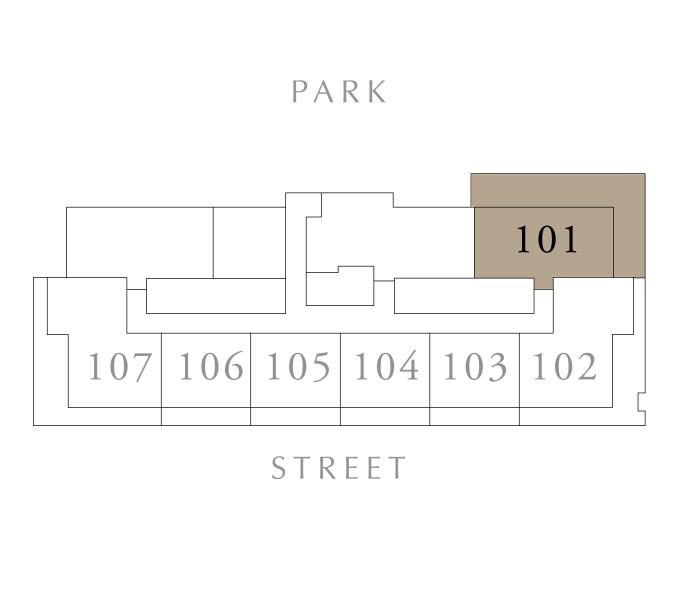

## 2 BEDROOM TYPE A3.1

BUILDING 1 LEVEL 01

UNIT 101

| SUITE AREA   | 924.30 SQ.FT.  | 85.87 SQ.M.  |
|--------------|----------------|--------------|
| BALCONY AREA | 795.02 SQ.FT.  | 73.86 SQ.M.  |
| TOTAL AREA   | 1719.32 SQ.FT. | 159.73 SQ.M. |

KEY PLAN

DUBAI HILLS ESTATE