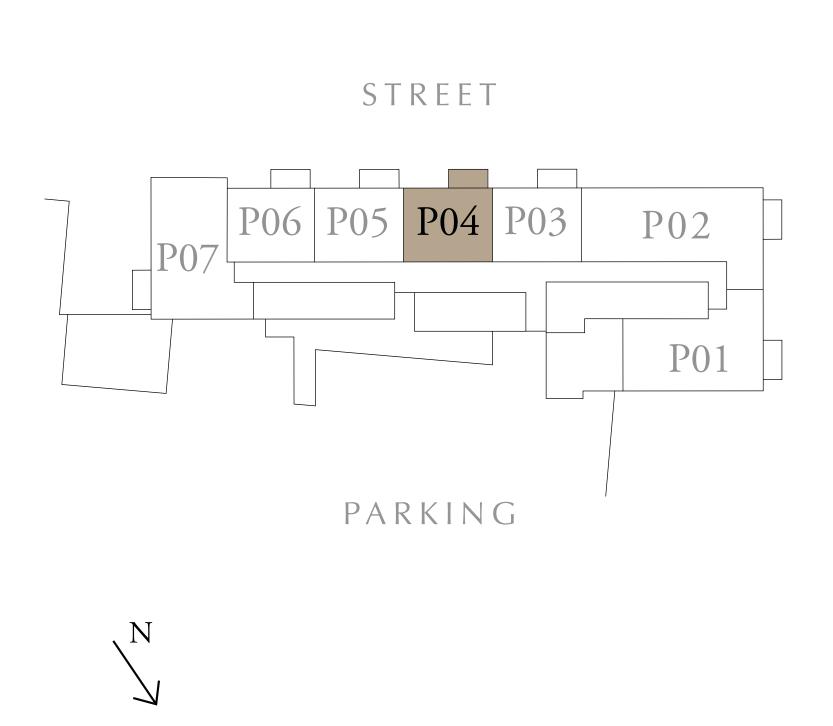

## 1 BEDROOM TYPE B

BUILDING 2 PODIUM LEVEL

UNIT P04

| SUITE AREA   | 583.73 SQ.FT. | 54.23 SQ.M. |
|--------------|---------------|-------------|
| BALCONY AREA | 70.29 SQ.FT.  | 6.53 SQ.M.  |
| TOTAL AREA   | 654.01 SQ.FT. | 60.76 SQ.M. |