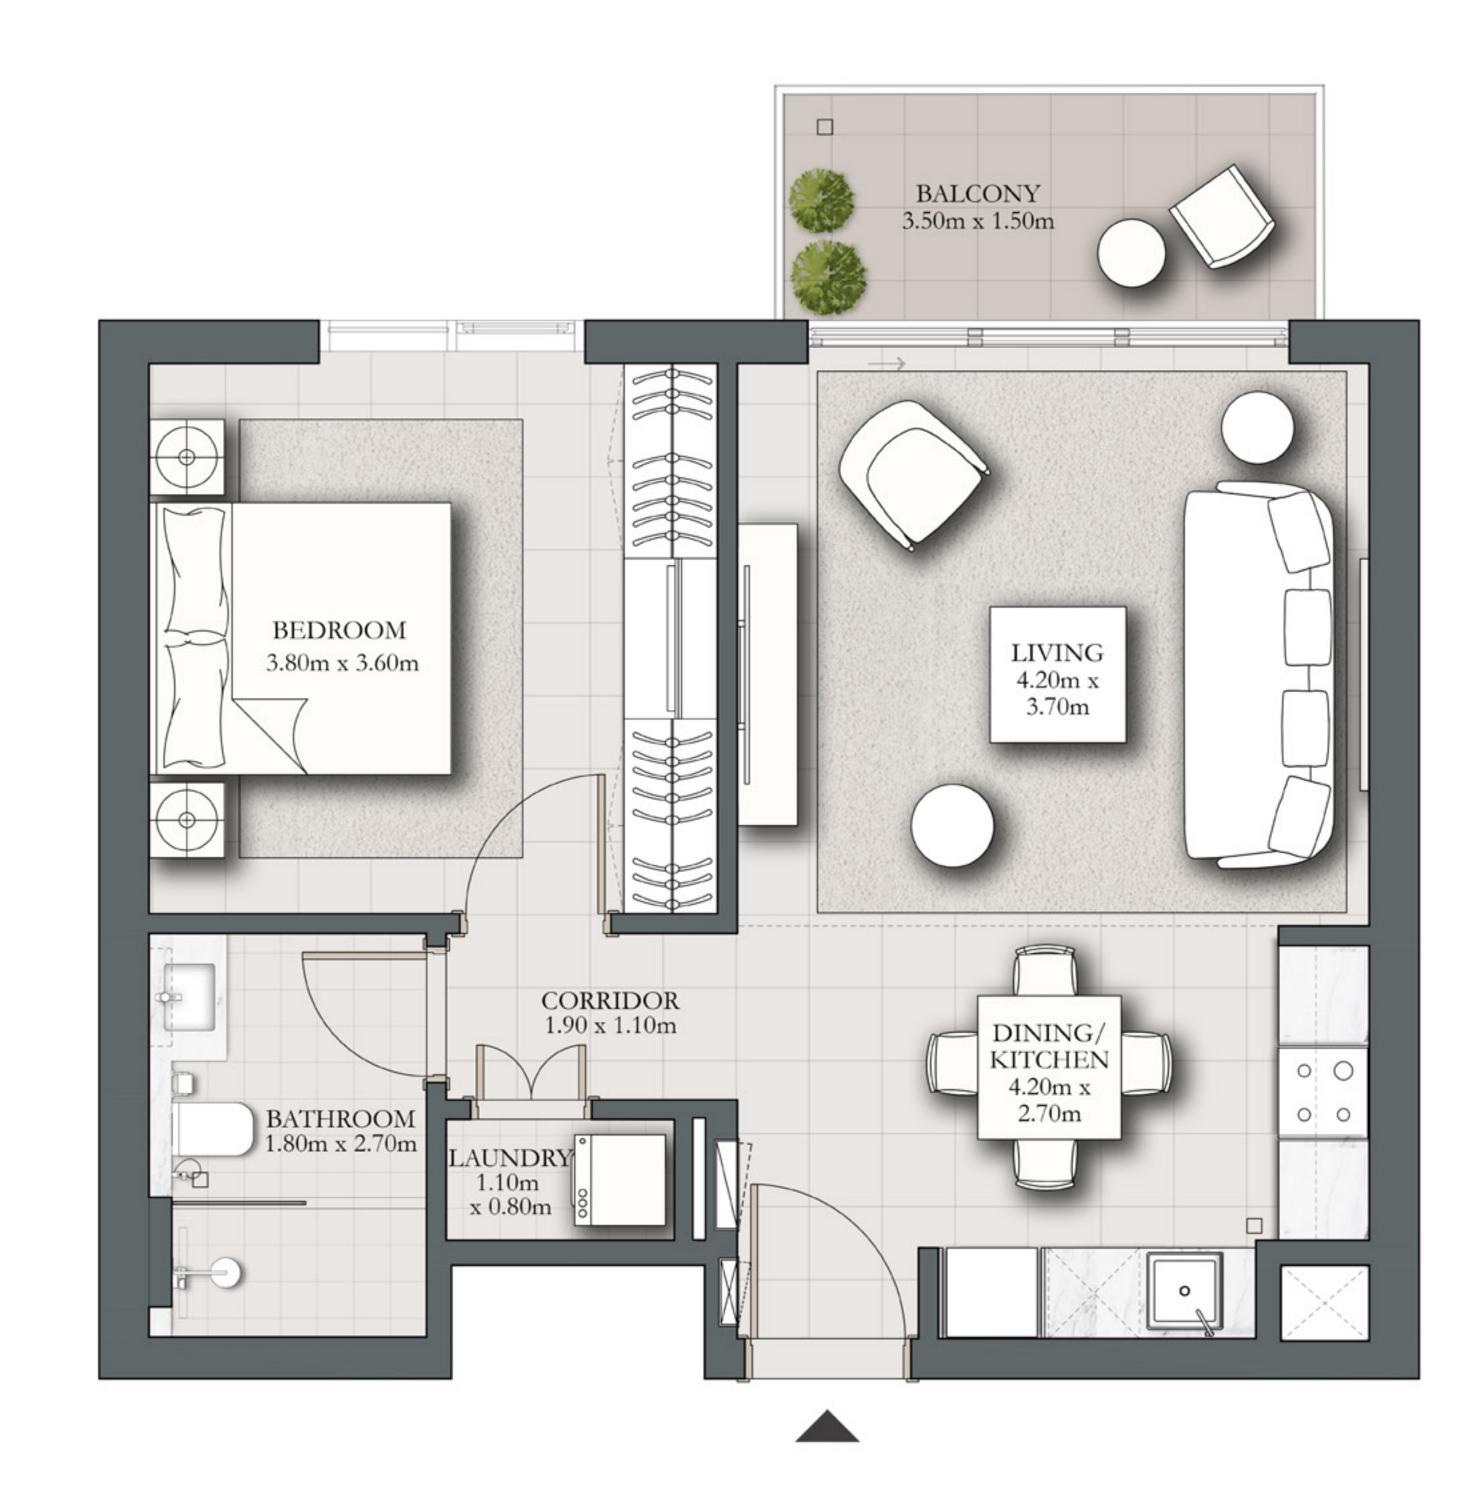

## 1 BEDROOM TYPE A

BUILDING 1 LEVELS 02-10

UNIT 06

| SUITE AREA   | 590.08 SQ.FT. | 54.82 SQ.M. | _ |
|--------------|---------------|-------------|---|
| BALCONY AREA | 64.91 SQ.FT.  | 6.03 SQ.M.  |   |
| TOTAL AREA   | 654.98 SQ.FT. | 60.85 SQ.M. | - |