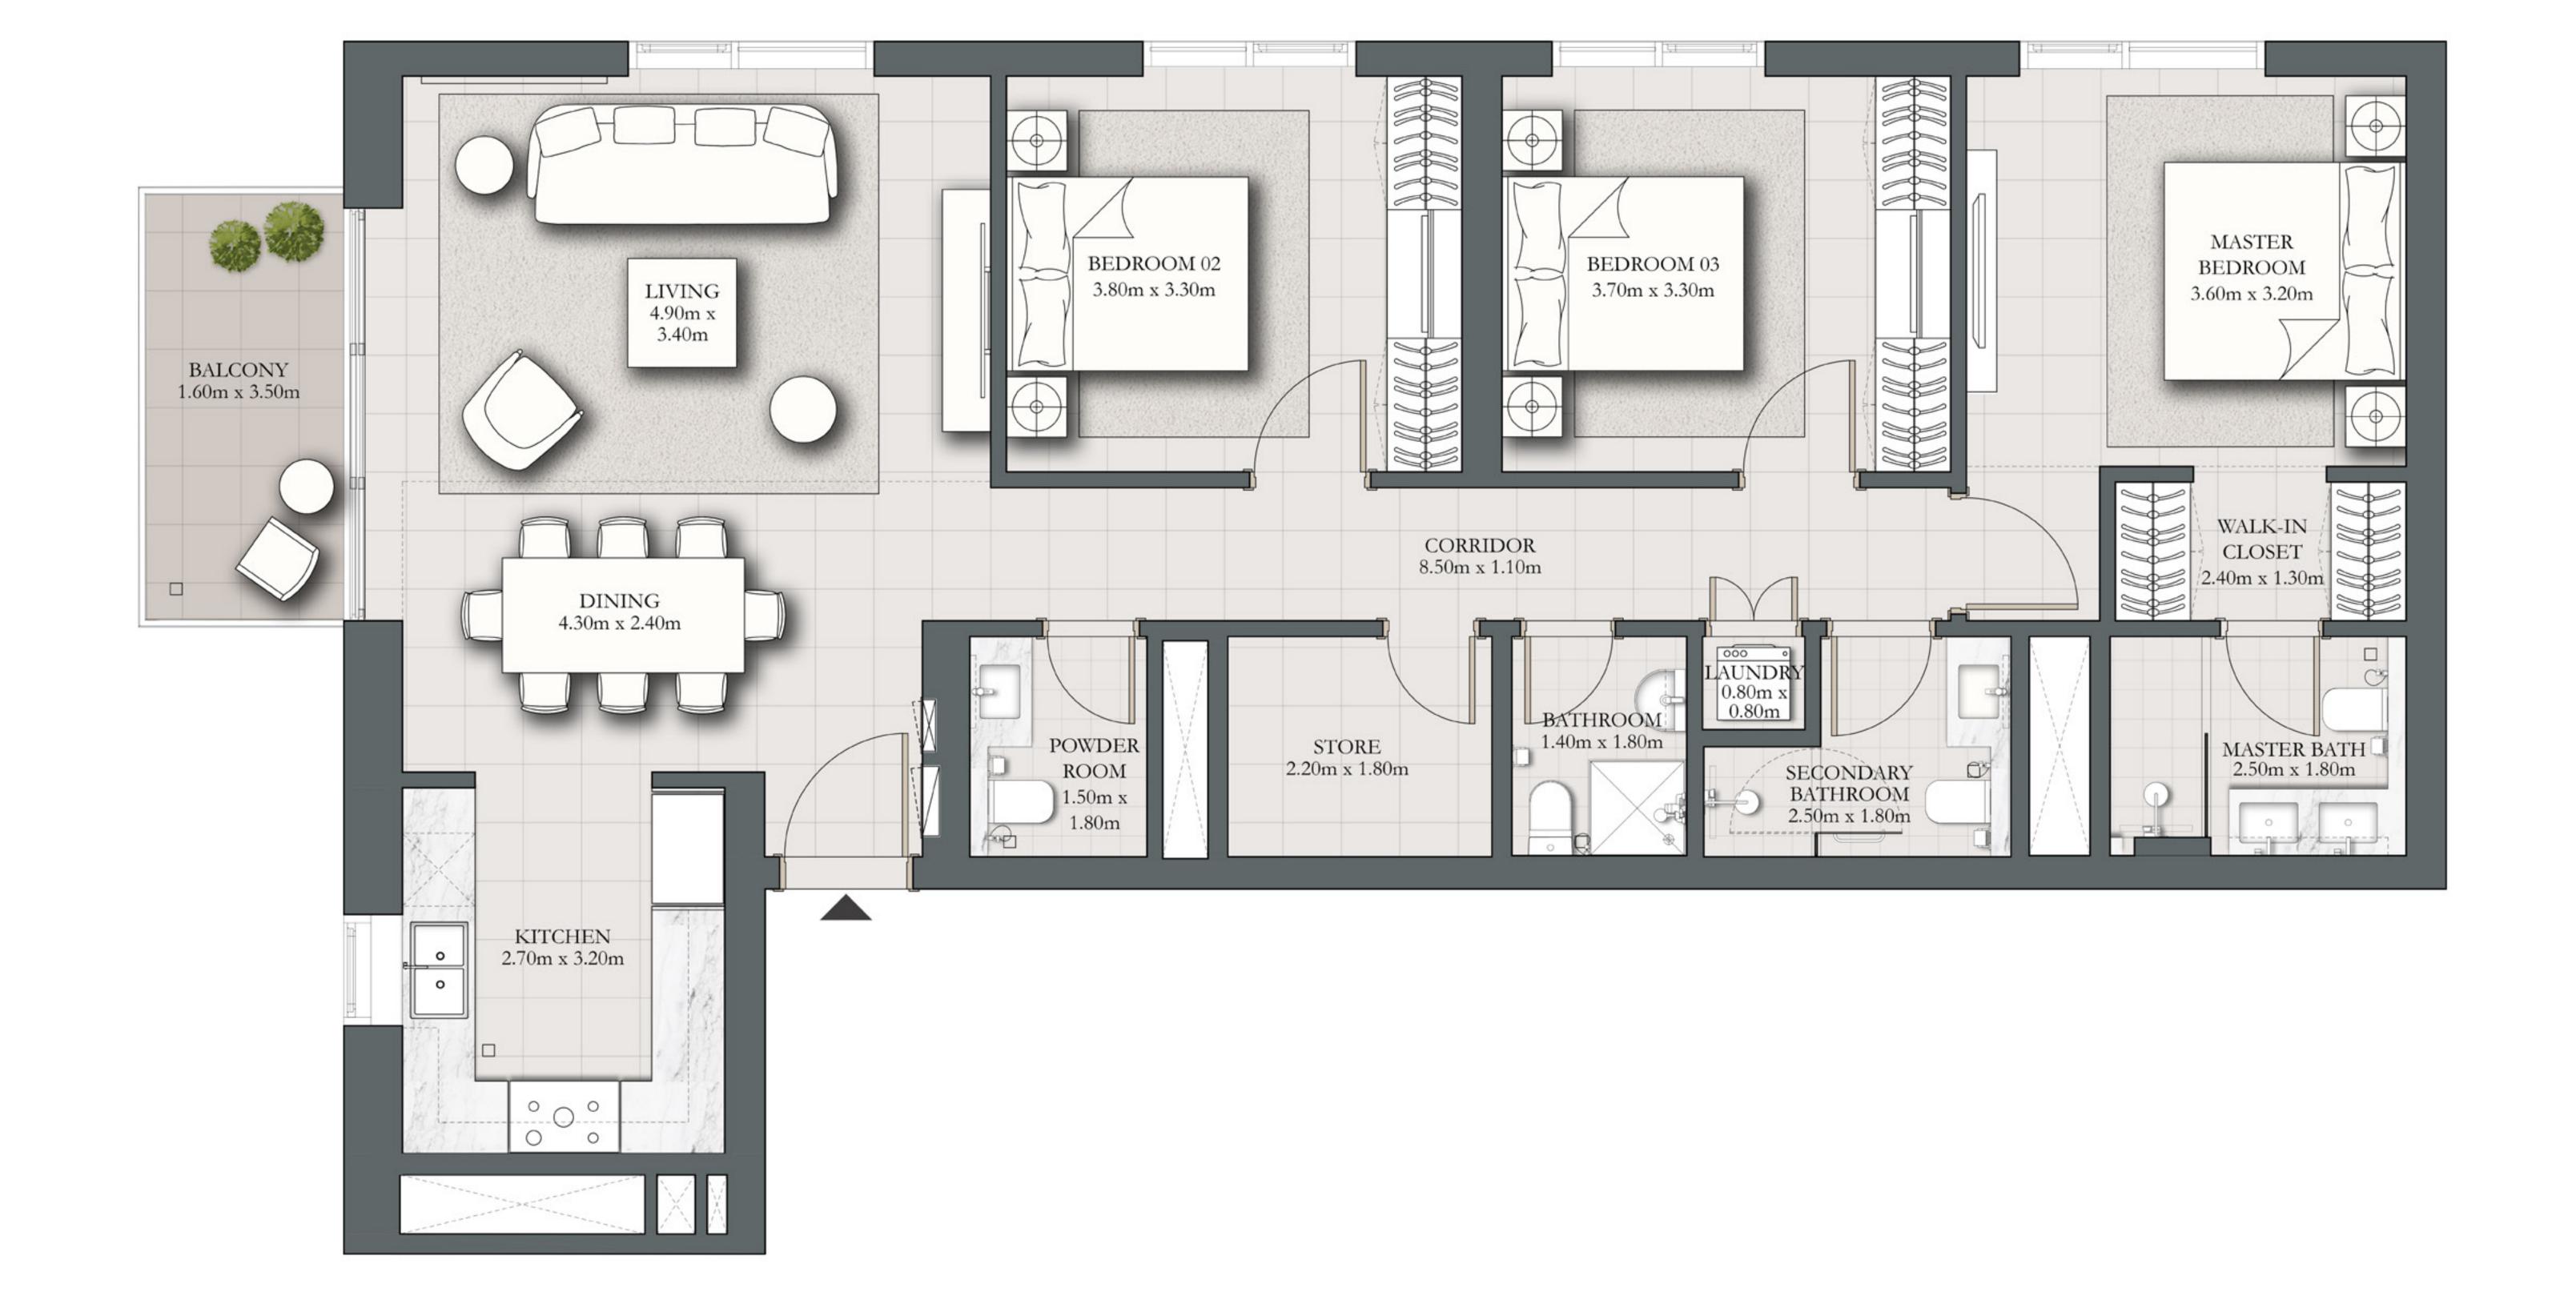

## 3 BEDROOM TYPE A

BUILDING 2 LEVELS 02-19

UNIT 08

| SUITE AREA   | 1281.98 SQ.FT. | 119.10 SQ.M. |
|--------------|----------------|--------------|
| BALCONY AREA | 74.06 SQ.FT.   | 6.88 SQ.M.   |
| TOTAL AREA   | 1356.04 SQ.FT. | 125.98 SQ.M. |