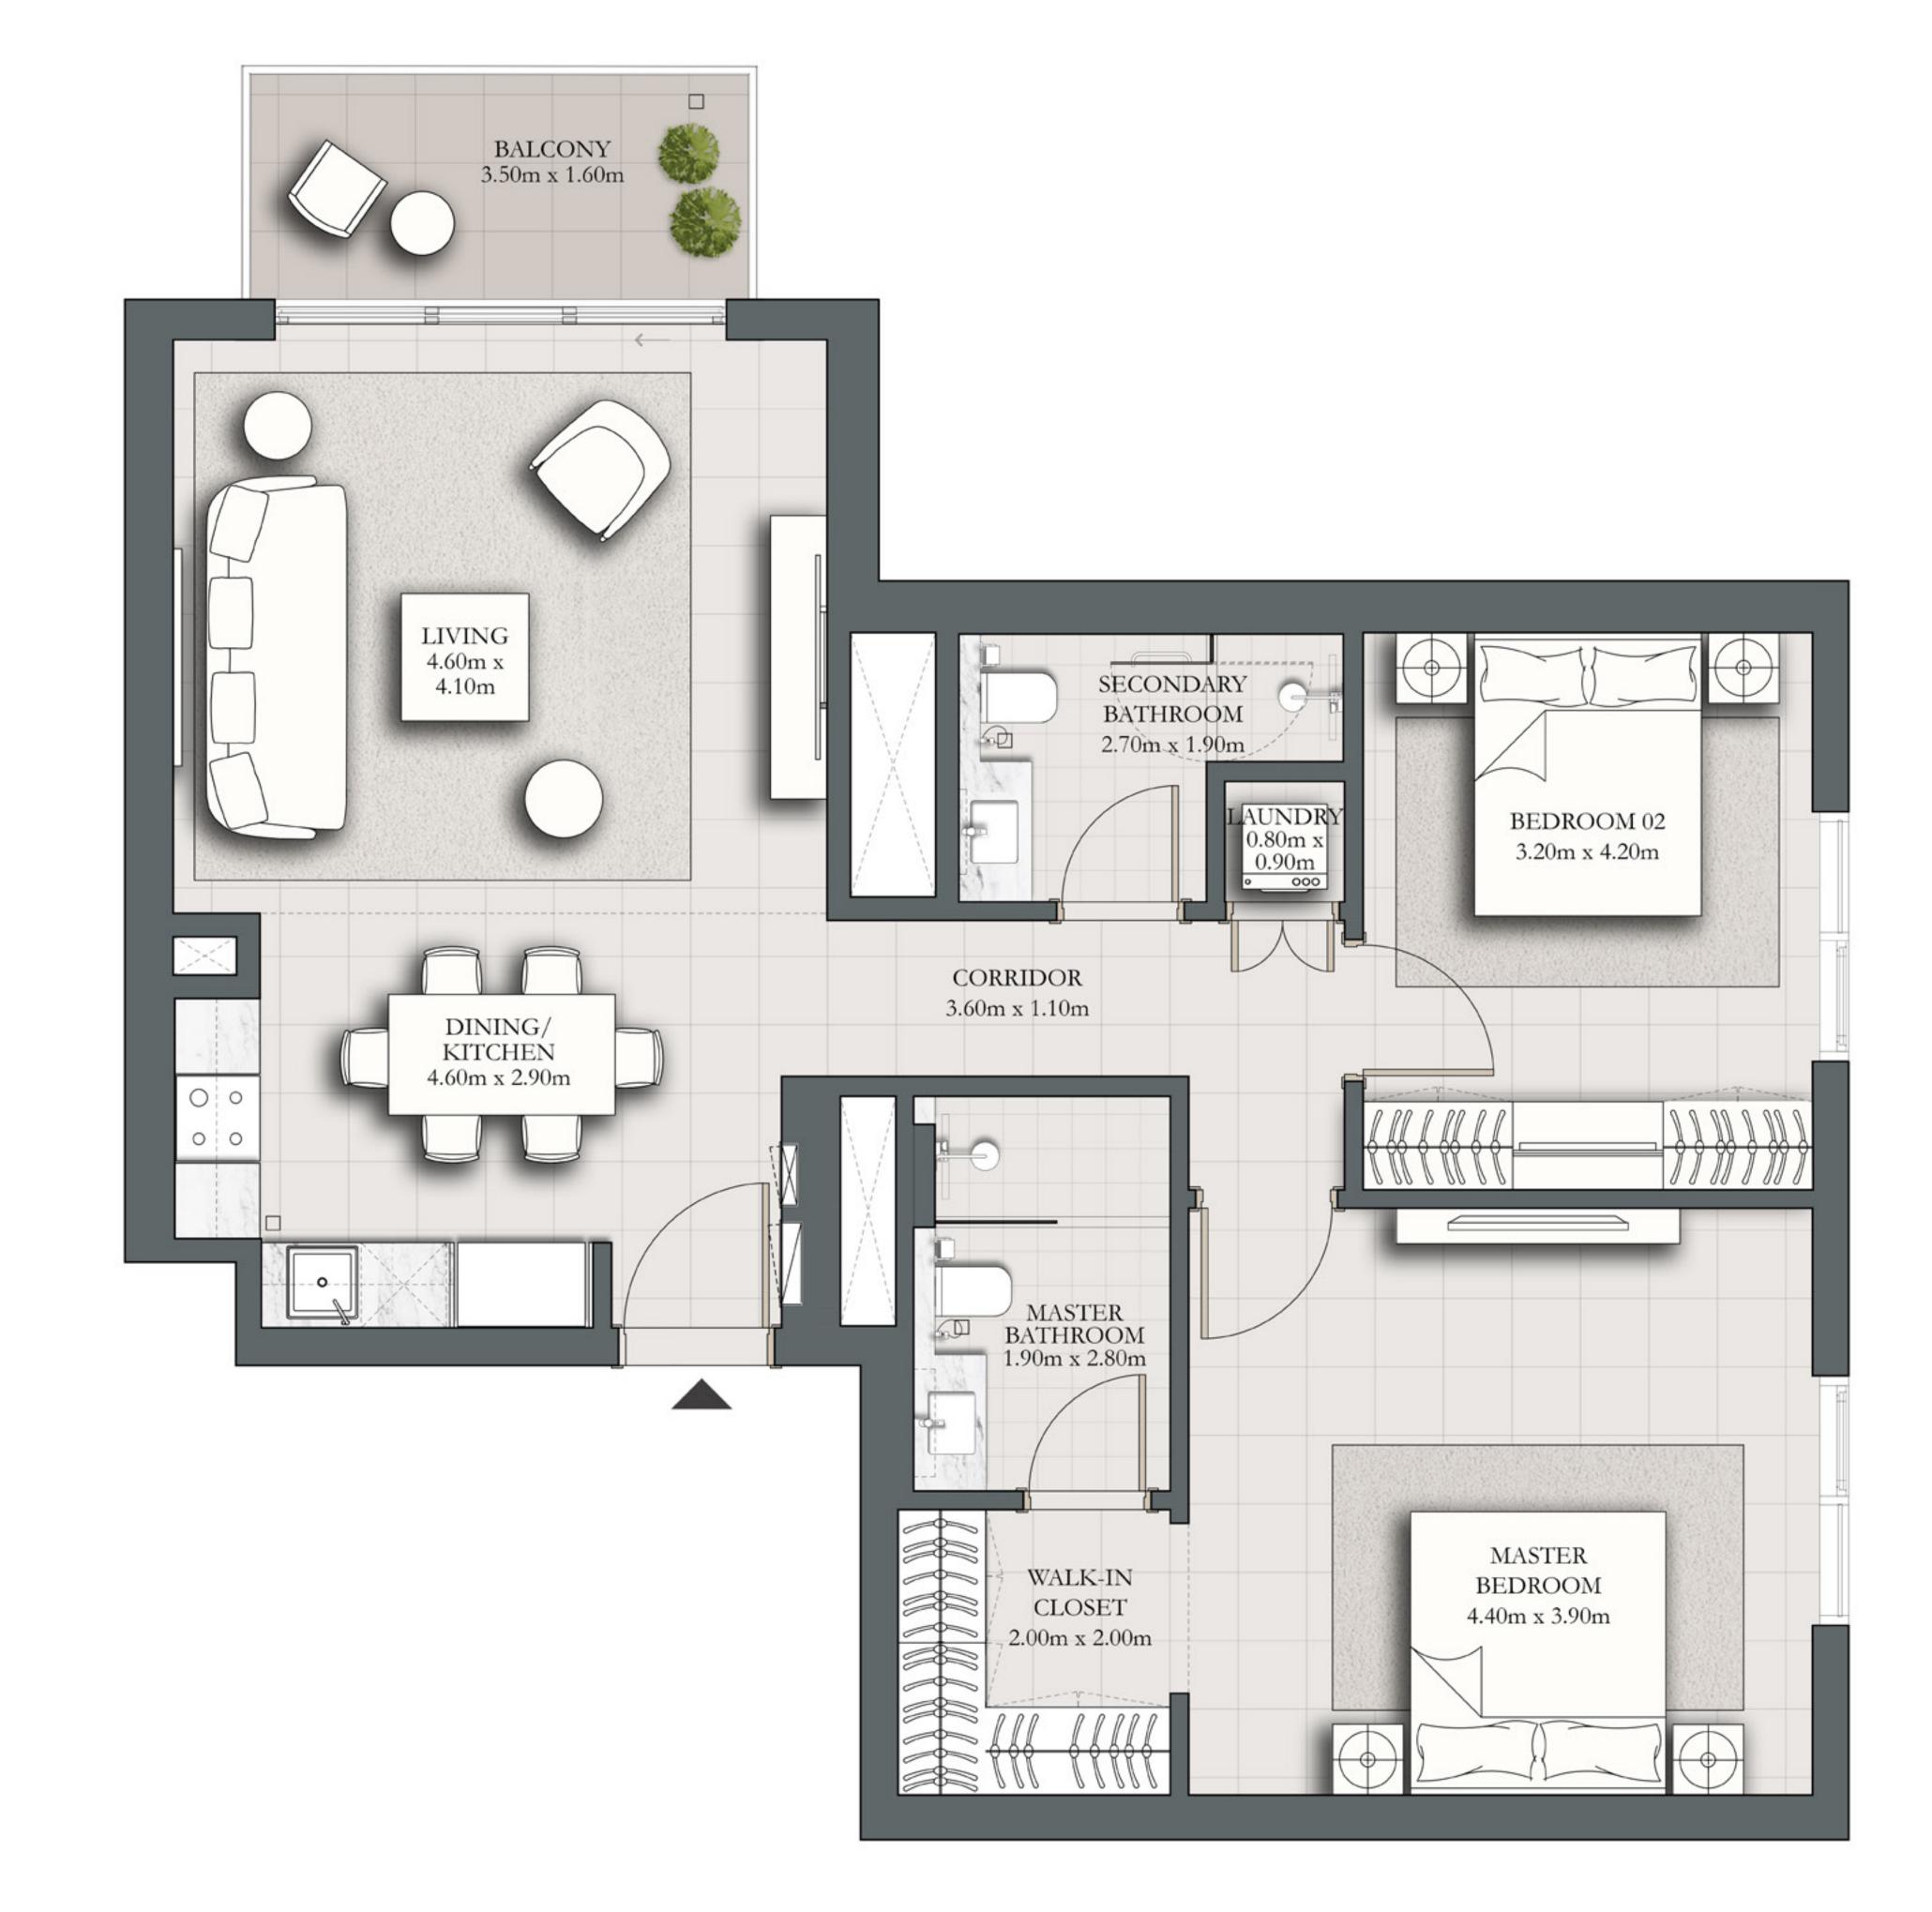

## 1 BEDROOM TYPE A2

BUILDING 1 LEVELS 02-10

UNIT 04

| SUITE AREA   | 590.08 SQ.FT. | 54.82 SQ.M. |
|--------------|---------------|-------------|
| BALCONY AREA | 64.91 SQ.FT.  | 6.03 SQ.M.  |
| TOTAL AREA   | 654.98 SQ.FT. | 60.85 SQ.M. |