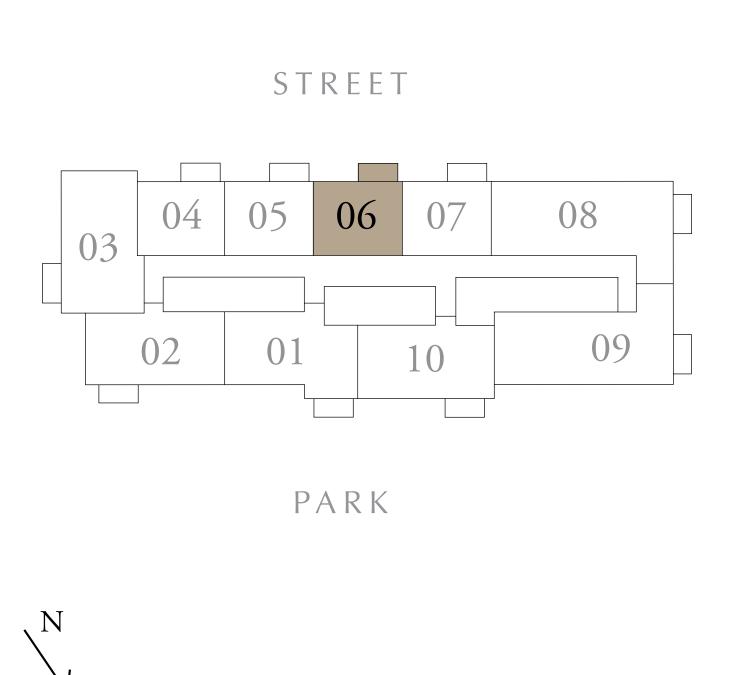

## 1 BEDROOM TYPE A

BUILDING 1 LEVELS 02-10

UNIT 06

| SUITE AREA   | 590.08 SQ.FT. | 54.82 SQ.M. | _ |
|--------------|---------------|-------------|---|
| BALCONY AREA | 64.91 SQ.FT.  | 6.03 SQ.M.  |   |
| TOTAL AREA   | 654.98 SQ.FT. | 60.85 SQ.M. | - |