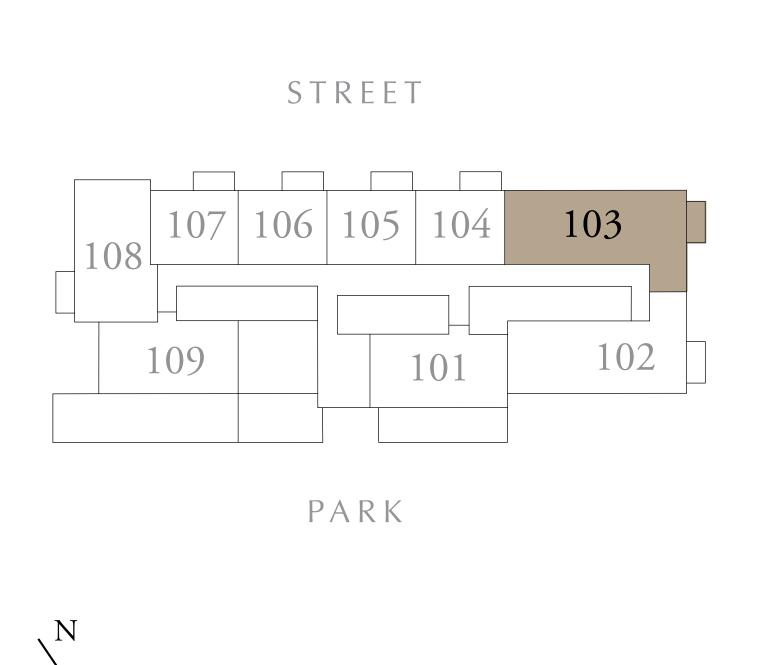

## 1 BEDROOM TYPE A3

BUILDING 1 LEVEL 01

UNIT 103

| SUITE AREA   | 589.86 SQ.FT. | 54.80 SQ.M. |
|--------------|---------------|-------------|
| BALCONY AREA | 167.59 SQ.FT. | 15.57 SQ.M. |
| TOTAL AREA   | 757.46 SQ.FT. | 70.37 SQ.M. |