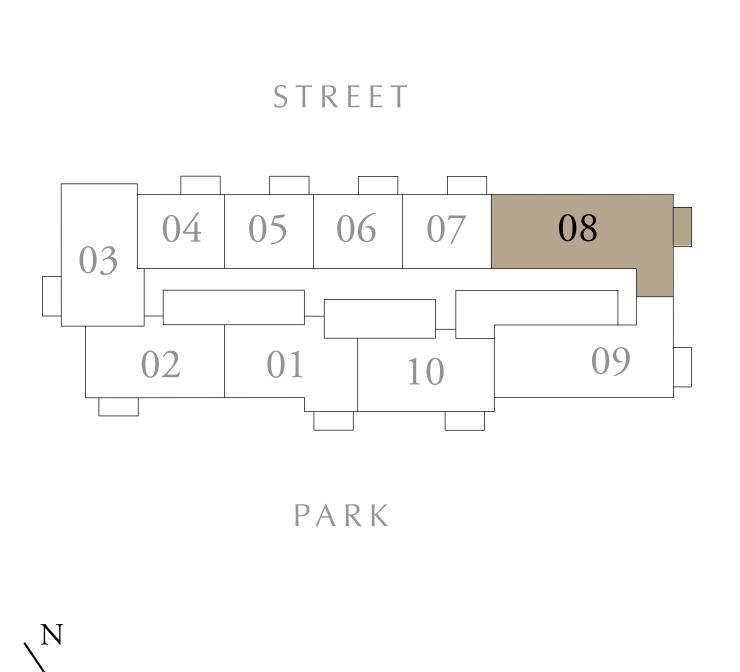

## 2 BEDROOM TYPE C

BUILDING 1 LEVELS 02-10

UNIT 08

| SUITE AREA   | 982.64 SQ.FT.  | 91.29 SQ.M. |
|--------------|----------------|-------------|
| BALCONY AREA | 70.40 SQ.FT.   | 6.54 SQ.M.  |
| TOTAL AREA   | 1053.03 SQ.FT. | 97.83 SQ.M. |