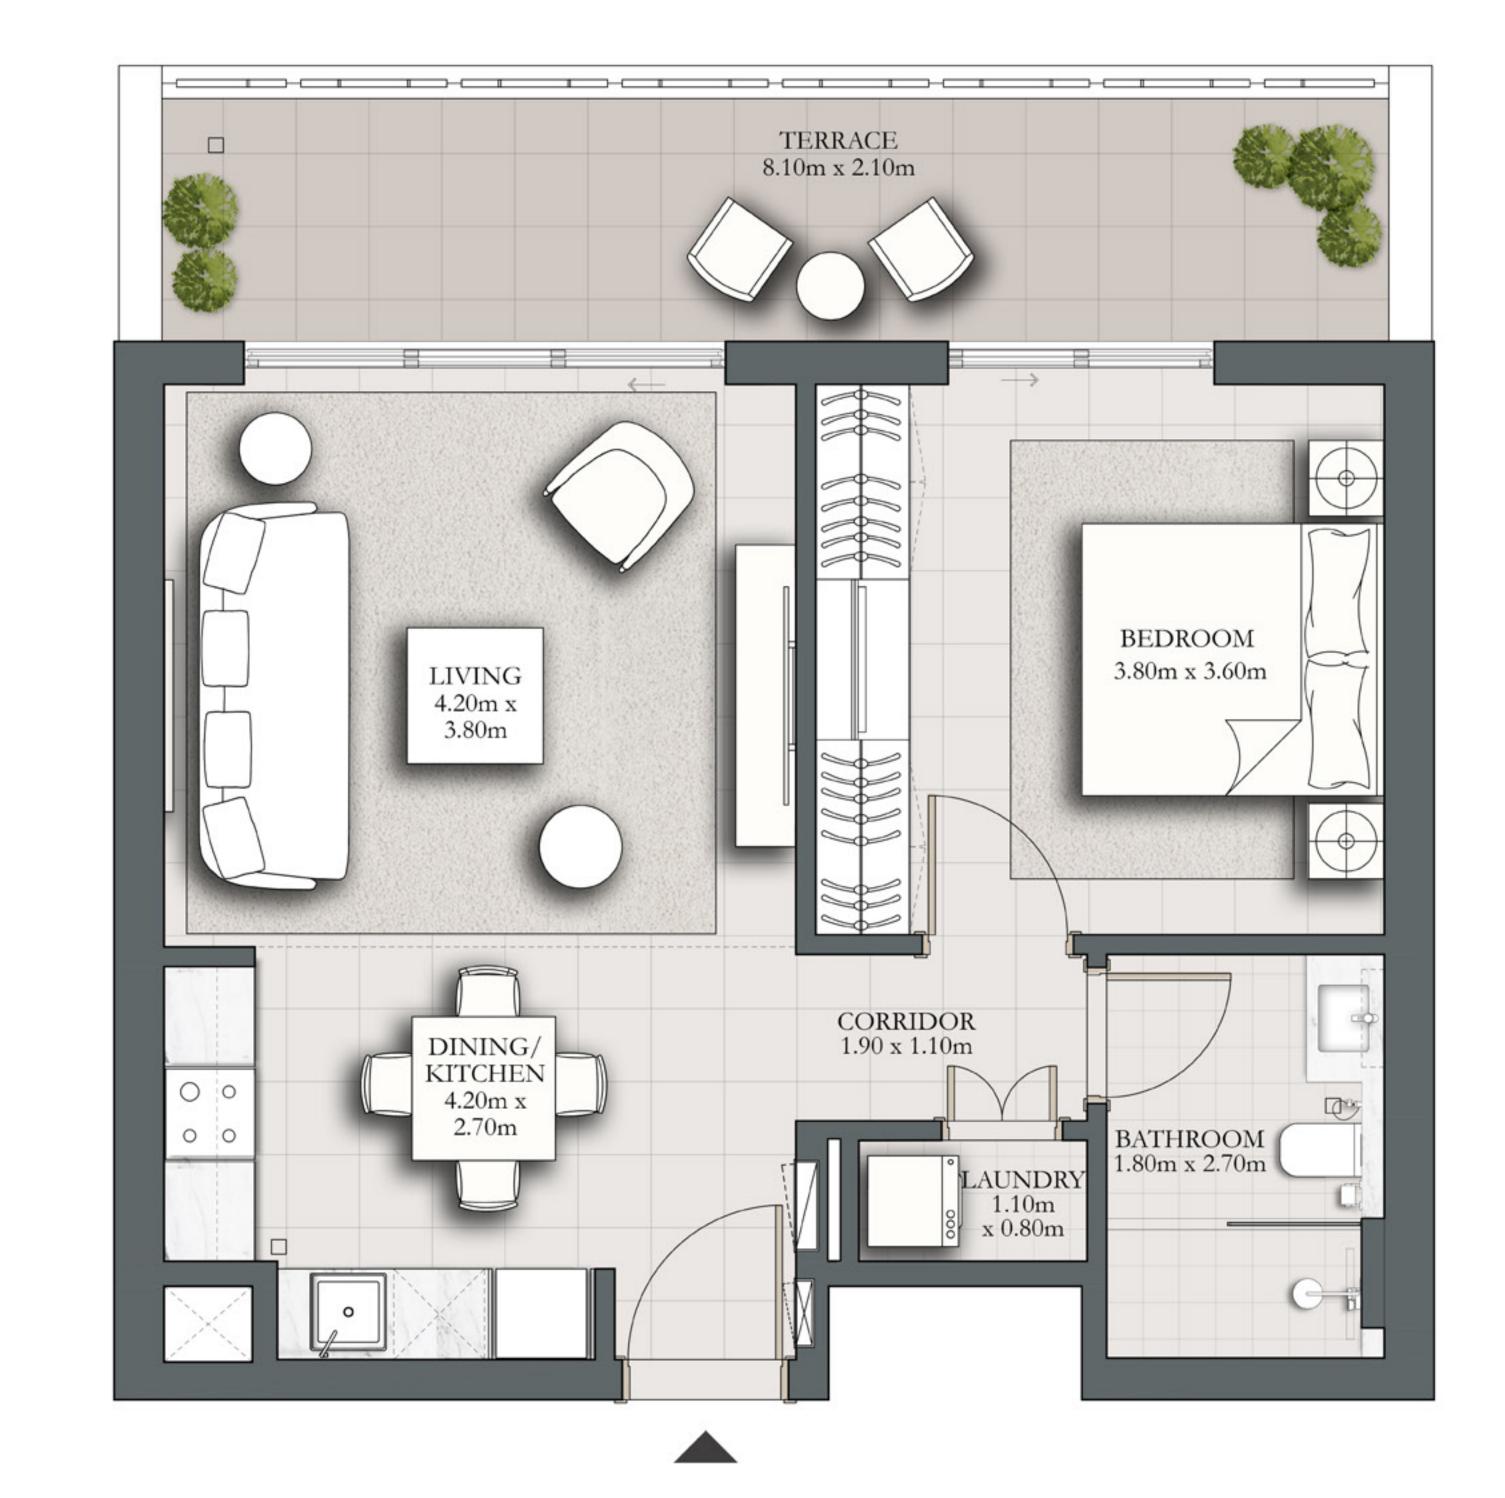

## 1 BEDROOM TYPE A3

BUILDING 1 LEVEL 01

UNIT 103

| SUITE AREA   | 589.86 SQ.FT. | 54.80 SQ.M. |
|--------------|---------------|-------------|
| BALCONY AREA | 167.59 SQ.FT. | 15.57 SQ.M. |
| TOTAL AREA   | 757.46 SQ.FT. | 70.37 SQ.M. |