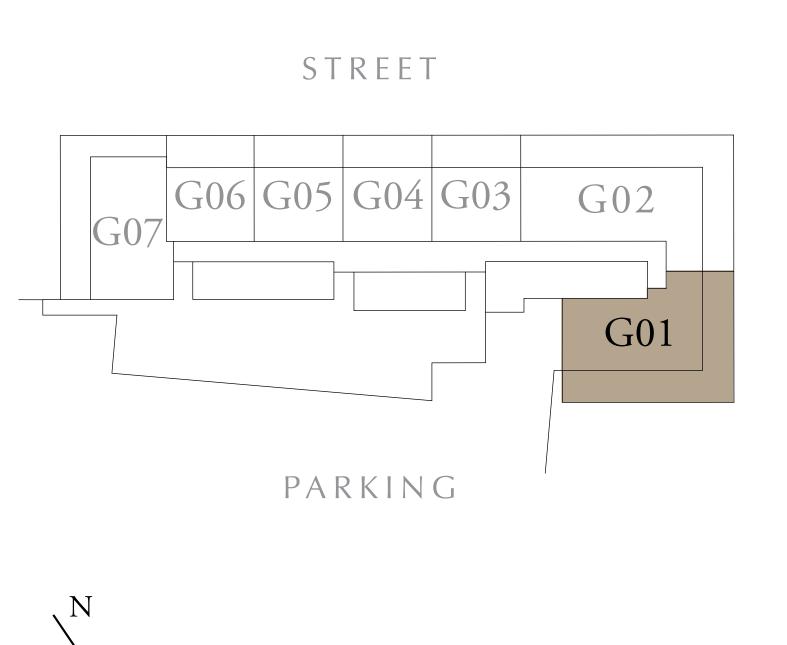

## 2 BEDROOM TYPE F1

BUILDING 2 GROUND LEVEL U

UNIT G01

| SUITE AREA   | 1026.77 SQ.FT. | 95.39 SQ.M.  |
|--------------|----------------|--------------|
| BALCONY AREA | 854.22 SQ.FT.  | 79.36 SQ.M.  |
| TOTAL AREA   | 1880.99 SQ.FT. | 174.75 SQ.M. |

KEY PLAN

DUBAI HILLS ESTATE