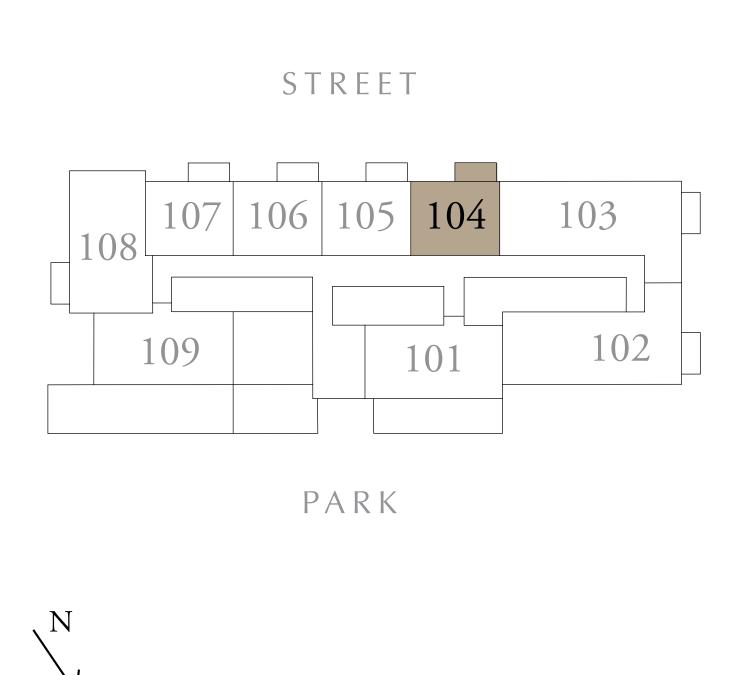

1

UNIT 102

| SUITE AREA   | 1294.57 SQ.FT. | 120.27 SQ.M. |  |
|--------------|----------------|--------------|--|
| BALCONY AREA | 74.38 SQ.FT.   | 6.91 SQ.M.   |  |
| TOTAL AREA   | 1368.95 SQ.FT. | 127.18 SQ.M. |  |

KEY PLAN









DUBAI HILLS ESTATE

## 3 BEDROOM TYPE A

BUILDING 2 LEVEL 01

UNIT 103

| SUITE AREA   | 1284.03 SQ.FT. | 119.29 SQ.M. |
|--------------|----------------|--------------|
| BALCONY AREA | 74.38 SQ.FT.   | 6.91 SQ.M.   |
| TOTAL AREA   | 1358.40 SQ.FT. | 126.20 SQ.M. |

KEY PLAN











DUBAI HILLS ESTATE

## 1 BEDROOM TYPE B

BUILDING 2 LEVEL 01

UNIT 104

| SUITE AREA   | 584.05 SQ.FT. | 54.26 SQ.M. |
|--------------|---------------|-------------|
| BALCONY AREA | 70.50 SQ.FT.  | 6.55 SQ.M.  |
| TOTAL AREA   | 654.55 SQ.FT. | 60.81 SQ.M. |

KEY PLAN









DUBAI HILLS ESTATE

## 1 BEDROOM TYPE B

BUILDING 2 LEVEL 01

UNIT 105

| SUITE AREA   | 583.73 SQ.FT. | 54.23 SQ.M. |
|--------------|---------------|-------------|
| BALCONY AREA | 70.61 SQ.FT.  | 6.56 SQ.M.  |
| TOTAL AREA   | 654.34 SQ.FT. | 60.79 SQ.M. |

KEY PLAN









DUBAI HILLS ESTATE

## 1 BEDROOM TYPE B

BUILDING 2 LEVEL 01

UNIT 106

| SUITE AREA   | 583.73 SQ.FT. | 54.23 SQ.M. |
|--------------|---------------|-------------|
| BALCONY AREA | 70.50 SQ.FT.  | 6.55 SQ.M.  |
| TOTAL AREA   | 654.23 SQ.FT. | 60.78 SQ.M. |

KEY PLAN









DUBAI HILLS ESTATE

## 1 BEDROOM TYPE B

BUILDING 2 LEVEL 01

UNIT 107

| SUITE AREA   | 583.83 SQ.FT. | 54.24 SQ.M. |
|--------------|---------------|-------------|
| BALCONY AREA | 70.50 SQ.FT.  | 6.55 SQ.M.  |
| TOTAL AREA   | 654.