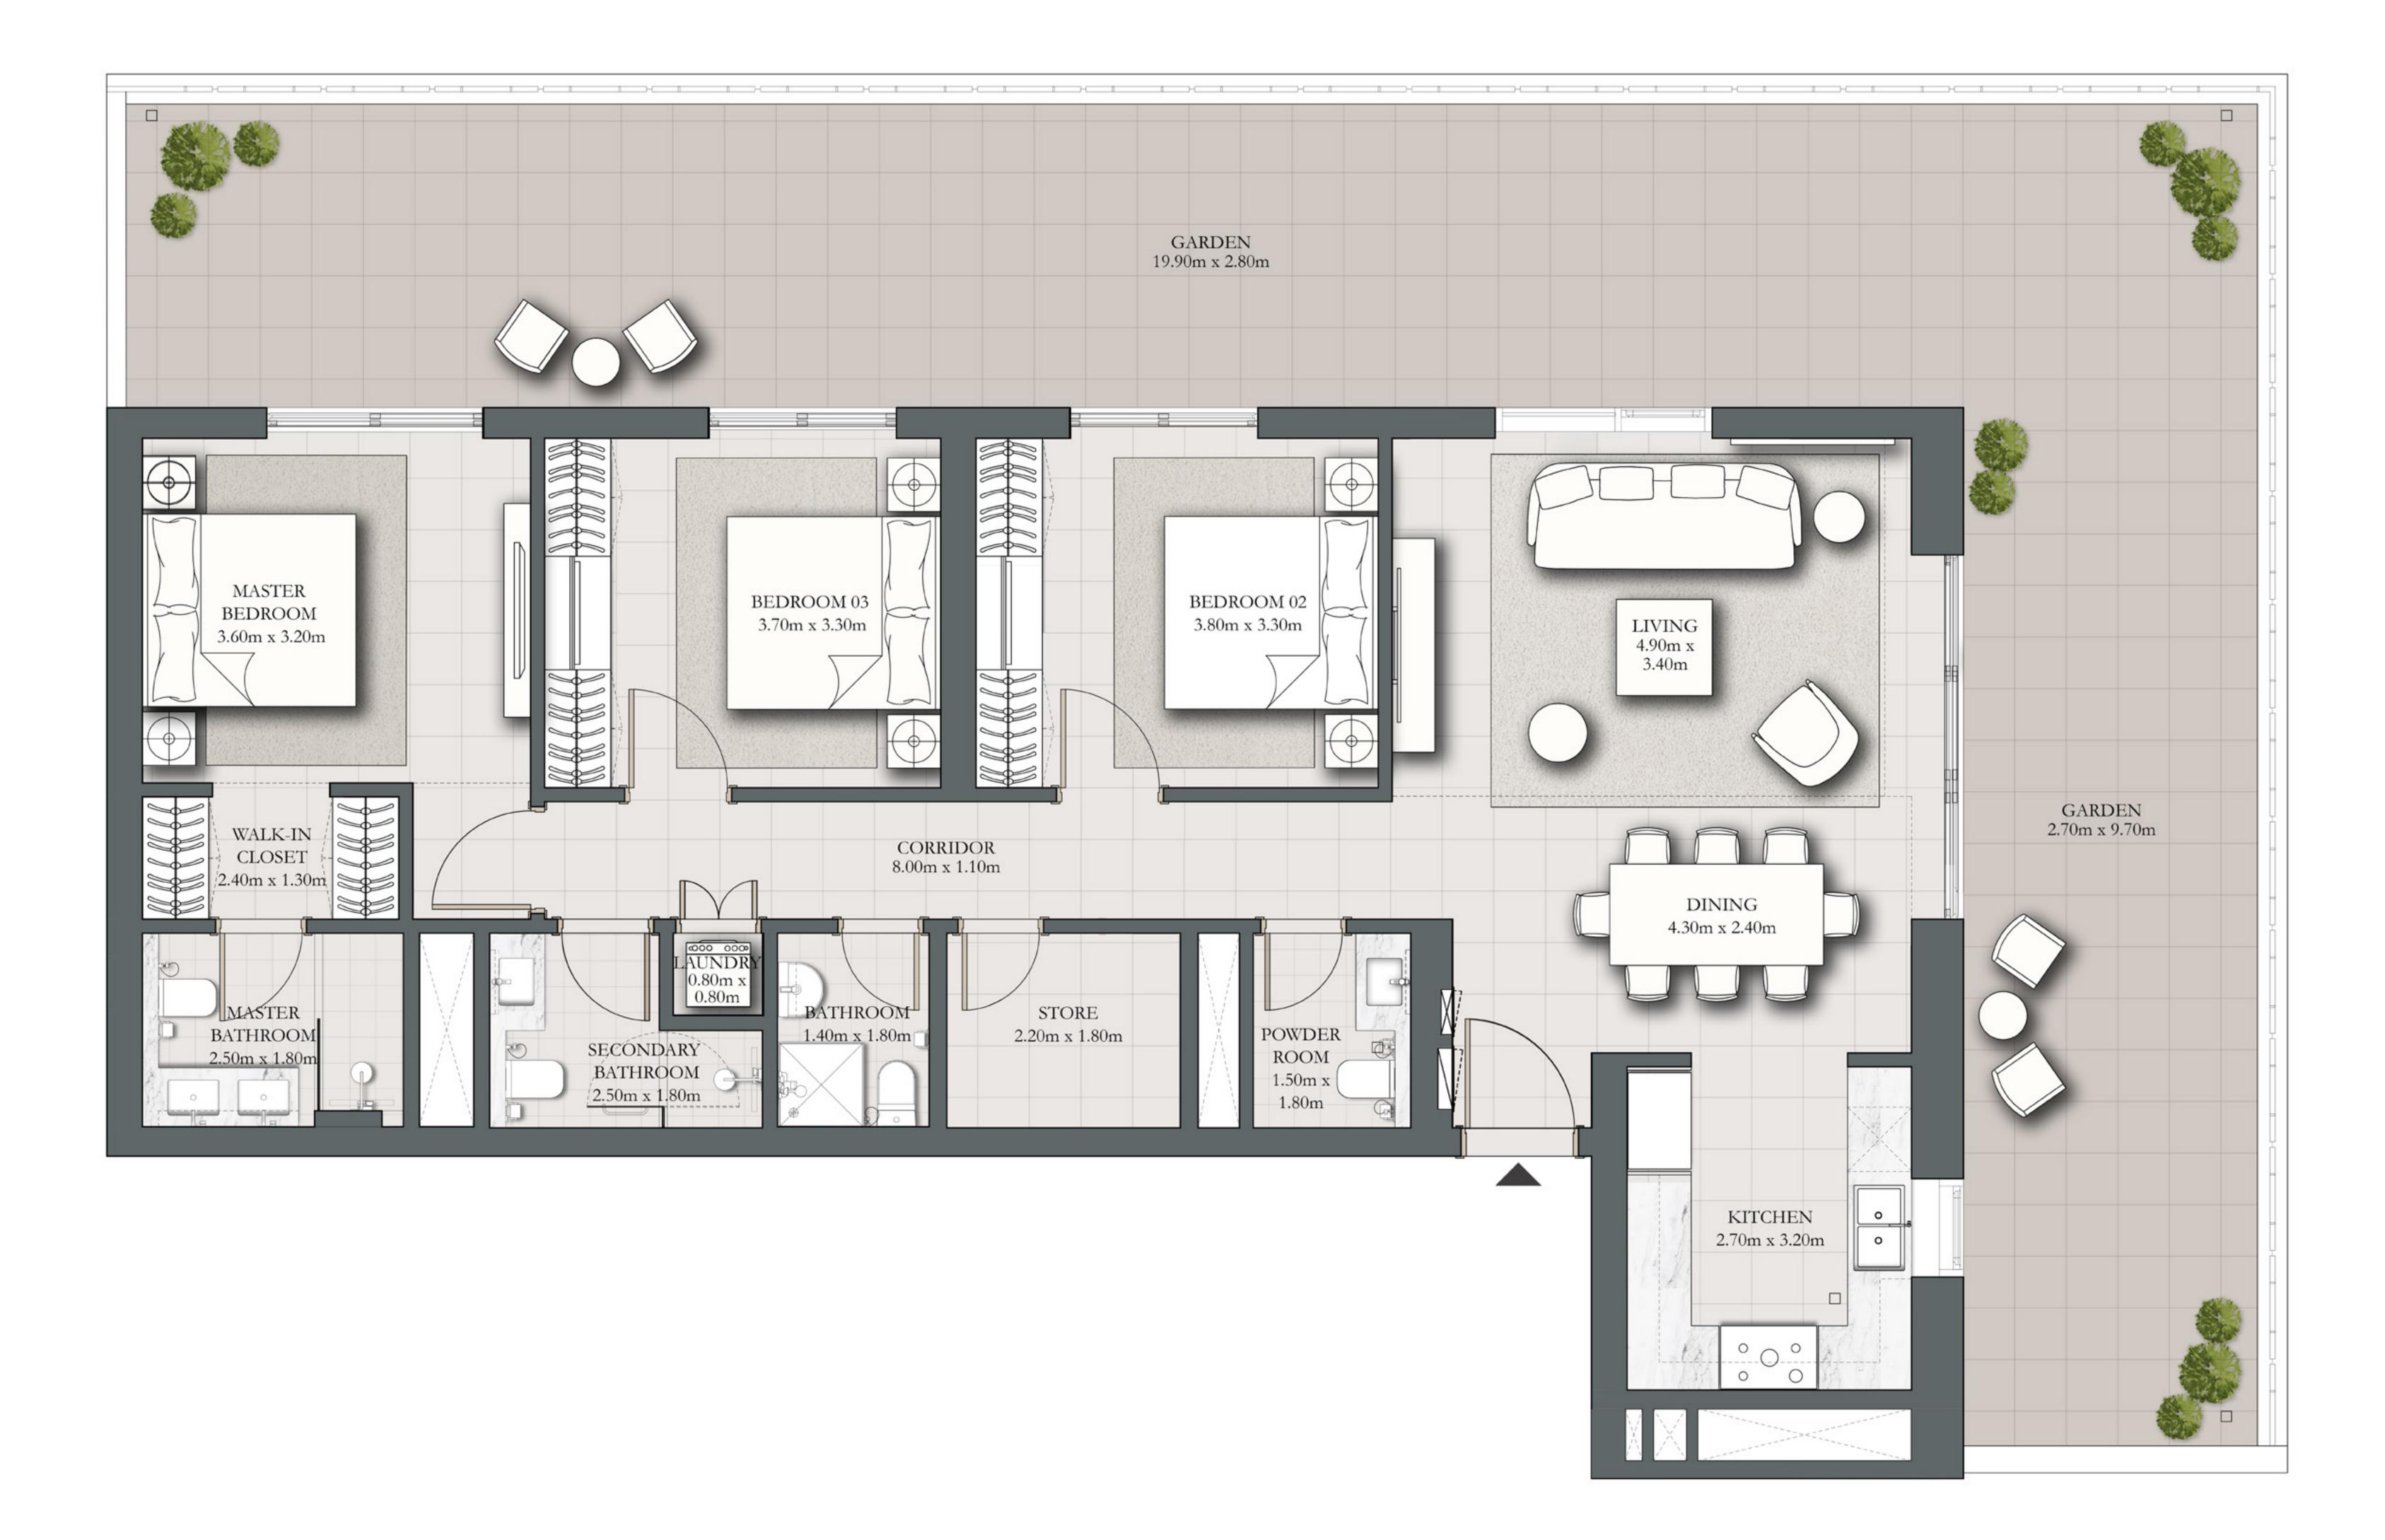

## 3 BEDROOM TYPE A1

BUILDING 2 GROUND LEVEL UNIT G02

| SUITE AREA   | 1284.89 SQ.FT. | 119.37 SQ.M. |
|--------------|----------------|--------------|
| BALCONY AREA | 1006.42 SQ.FT. | 93.50 SQ.M.  |
| TOTAL AREA   | 2291.31 SQ.FT. | 212.87 SQ.M. |