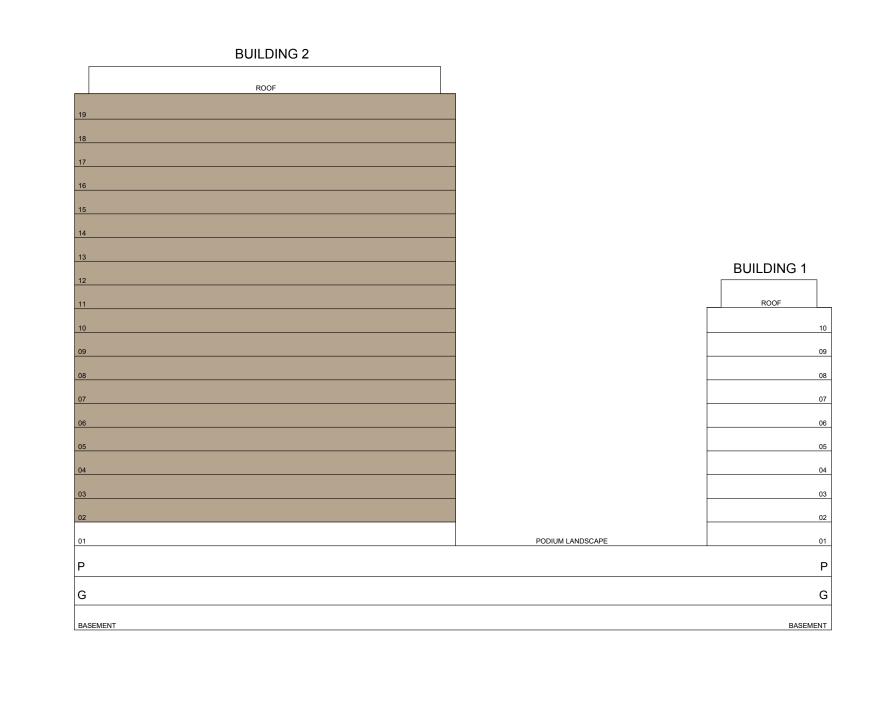

| 963.80 SQ.FT.  | 89.54 SQ.M. |
|--------------|----------------|-------------|
| BALCONY AREA | 74.49 SQ.FT.   | 6.92 SQ.M.  |
| TOTAL AREA   | 1038.29 SQ.FT. | 96.46 SQ.M. |

KEY PLAN









DUBAI HILLS ESTATE

## 2 BEDROOM TYPE A3.2

BUILDING 2 LEVEL 01

UNIT 109

| SUITE AREA   | 935.49 SQ.FT.  | 86.91 SQ.M.  |
|--------------|----------------|--------------|
| BALCONY AREA | 853.47 SQ.FT.  | 79.29 SQ.M.  |
| TOTAL AREA   | 1788.96 SQ.FT. | 166.20 SQ.M. |

KEY PLAN











DUBAI HILLS ESTATE

## 2 BEDROOM TYPE B

BUILDING 2 LEVELS 02-19

UNIT 01

| SUITE AREA   | 943.56 SQ.FT.  | 87.66 SQ.M. | _ |
|--------------|----------------|-------------|---|
| BALCONY AREA | 68.24 SQ.FT.   | 6.34 SQ.M.  |   |
| TOTAL AREA   | 1011.81 SQ.FT. | 94 SQ.M.    | - |

KEY PLAN

KEY SECTION









DUBAI HILLS ESTATE

## 2 BEDROOM TYPE A

BUILDING 2 LEVELS 02-19

UNIT 02

| SUITE AREA   | 945.07 SQ.FT.  | 87.80 SQ.M. |
|--------------|----------------|-------------|
| BALCONY AREA | 68.24 SQ.FT.   | 6.34 SQ.M.  |
| TOTAL AREA   | 1013.31 SQ.FT. | 94.14 SQ.M. |

KEY PLAN

KEY SECTION









DUBAI HILLS ESTATE

## 2 BEDROOM TYPE E

BUILDING 2 LEVELS 02-19

UNIT 03

| SUITE AREA   | 961.97 SQ.FT.  | 89.37 SQ.M. | _ |
|--------------|----------------|-------------|---|
| BALCONY AREA | 74.06 SQ.FT.   | 6.88 SQ.M.  |   |
| TOTAL AREA   | 1036.03 SQ.FT. | 96.25 SQ.M. | - |

KEY PLAN

KEY SECTION









DUBAI HILLS ESTATE

## 1 BEDROOM TYPE B

BUILDING 2 LEVELS 02-19

UNIT 04

| SUITE AREA   | 583.19 SQ.FT. | 54.18 SQ.M. |
|--------------|---------------|-------------|
| BALCONY A