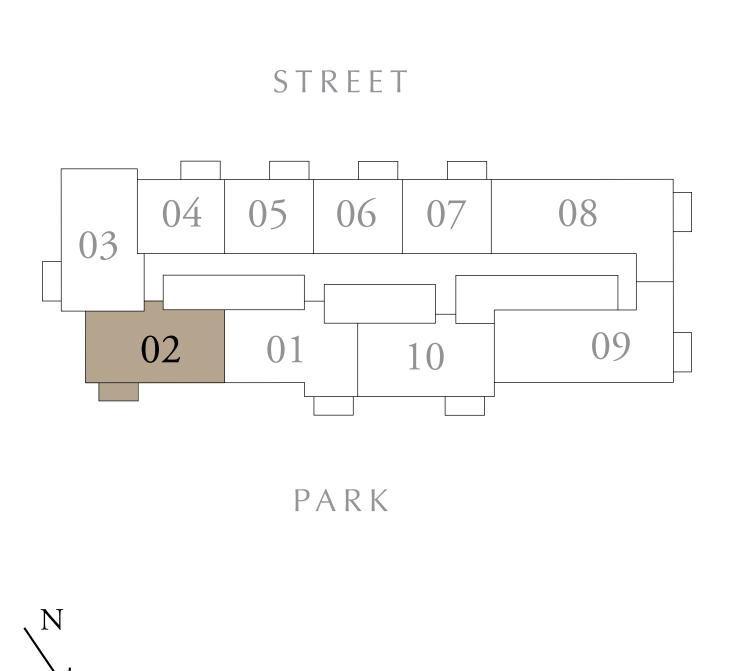

## 2 BEDROOM TYPE C3

BUILDING 1 LEVEL 01

UNIT 102

| SUITE AREA   | 994.15 SQ.FT.  | 92.36 SQ.M.  |
|--------------|----------------|--------------|
| BALCONY AREA | 539.16 SQ.FT.  | 50.09 SQ.M.  |
| TOTAL AREA   | 1533.32 SQ.FT. | 142.45 SQ.M. |

KEY PLAN

DUBAI HILLS ESTATE