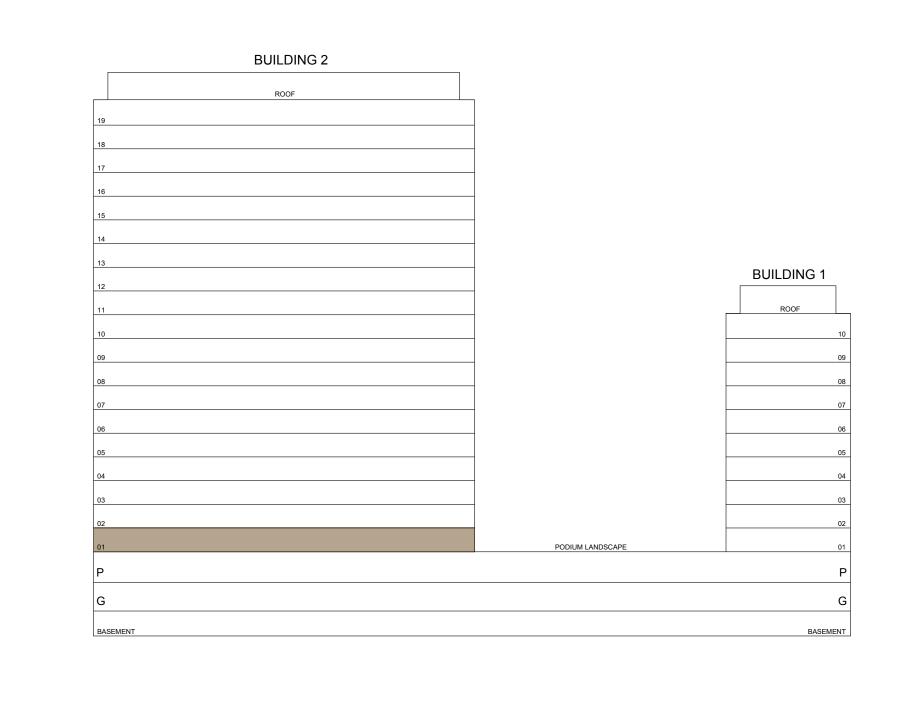

## 1 BEDROOM TYPE A1

BUILDING 1 LEVEL 01

UNIT 105

| <br>SUITE AREA | 589.86 SQ.FT. | 54.80 SQ.M. |
|----------------|---------------|-------------|
| BALCONY AREA   | 167.16 SQ.FT. | 15.53 SQ.M. |
| TOTAL AREA     | 757.03 SQ.FT. | 70.33 SQ.M. |