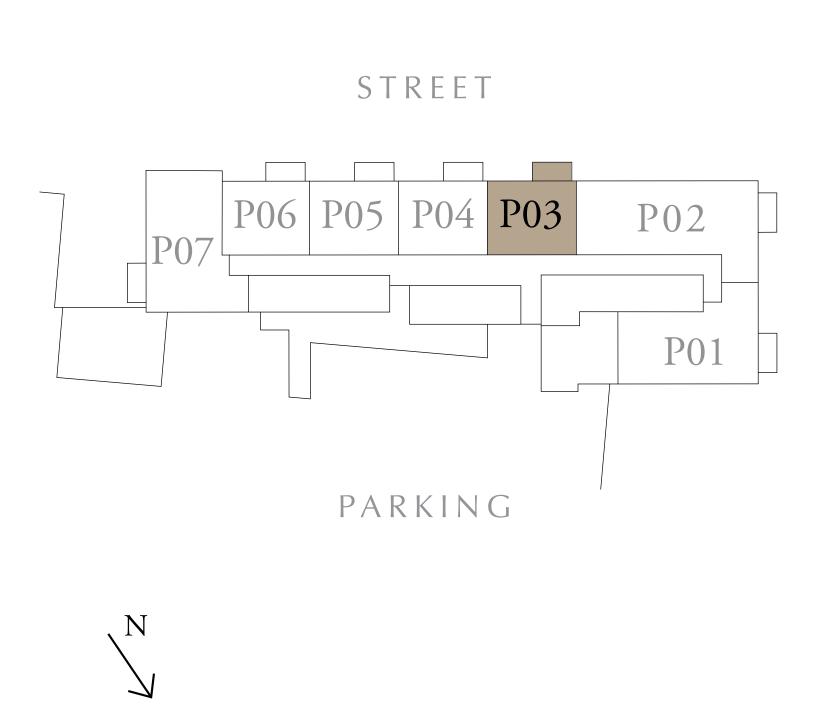

## 1 BEDROOM TYPE B

BUILDING 2 PODIUM LEVEL

UNIT P03

| SUITE AREA   | 583.94 SQ.FT. | 54.25 SQ.M. |
|--------------|---------------|-------------|
| BALCONY AREA | 70.29 SQ.FT.  | 6.53 SQ.M.  |
| TOTAL AREA   | 654.23 SQ.FT. | 60.78 SQ.M. |