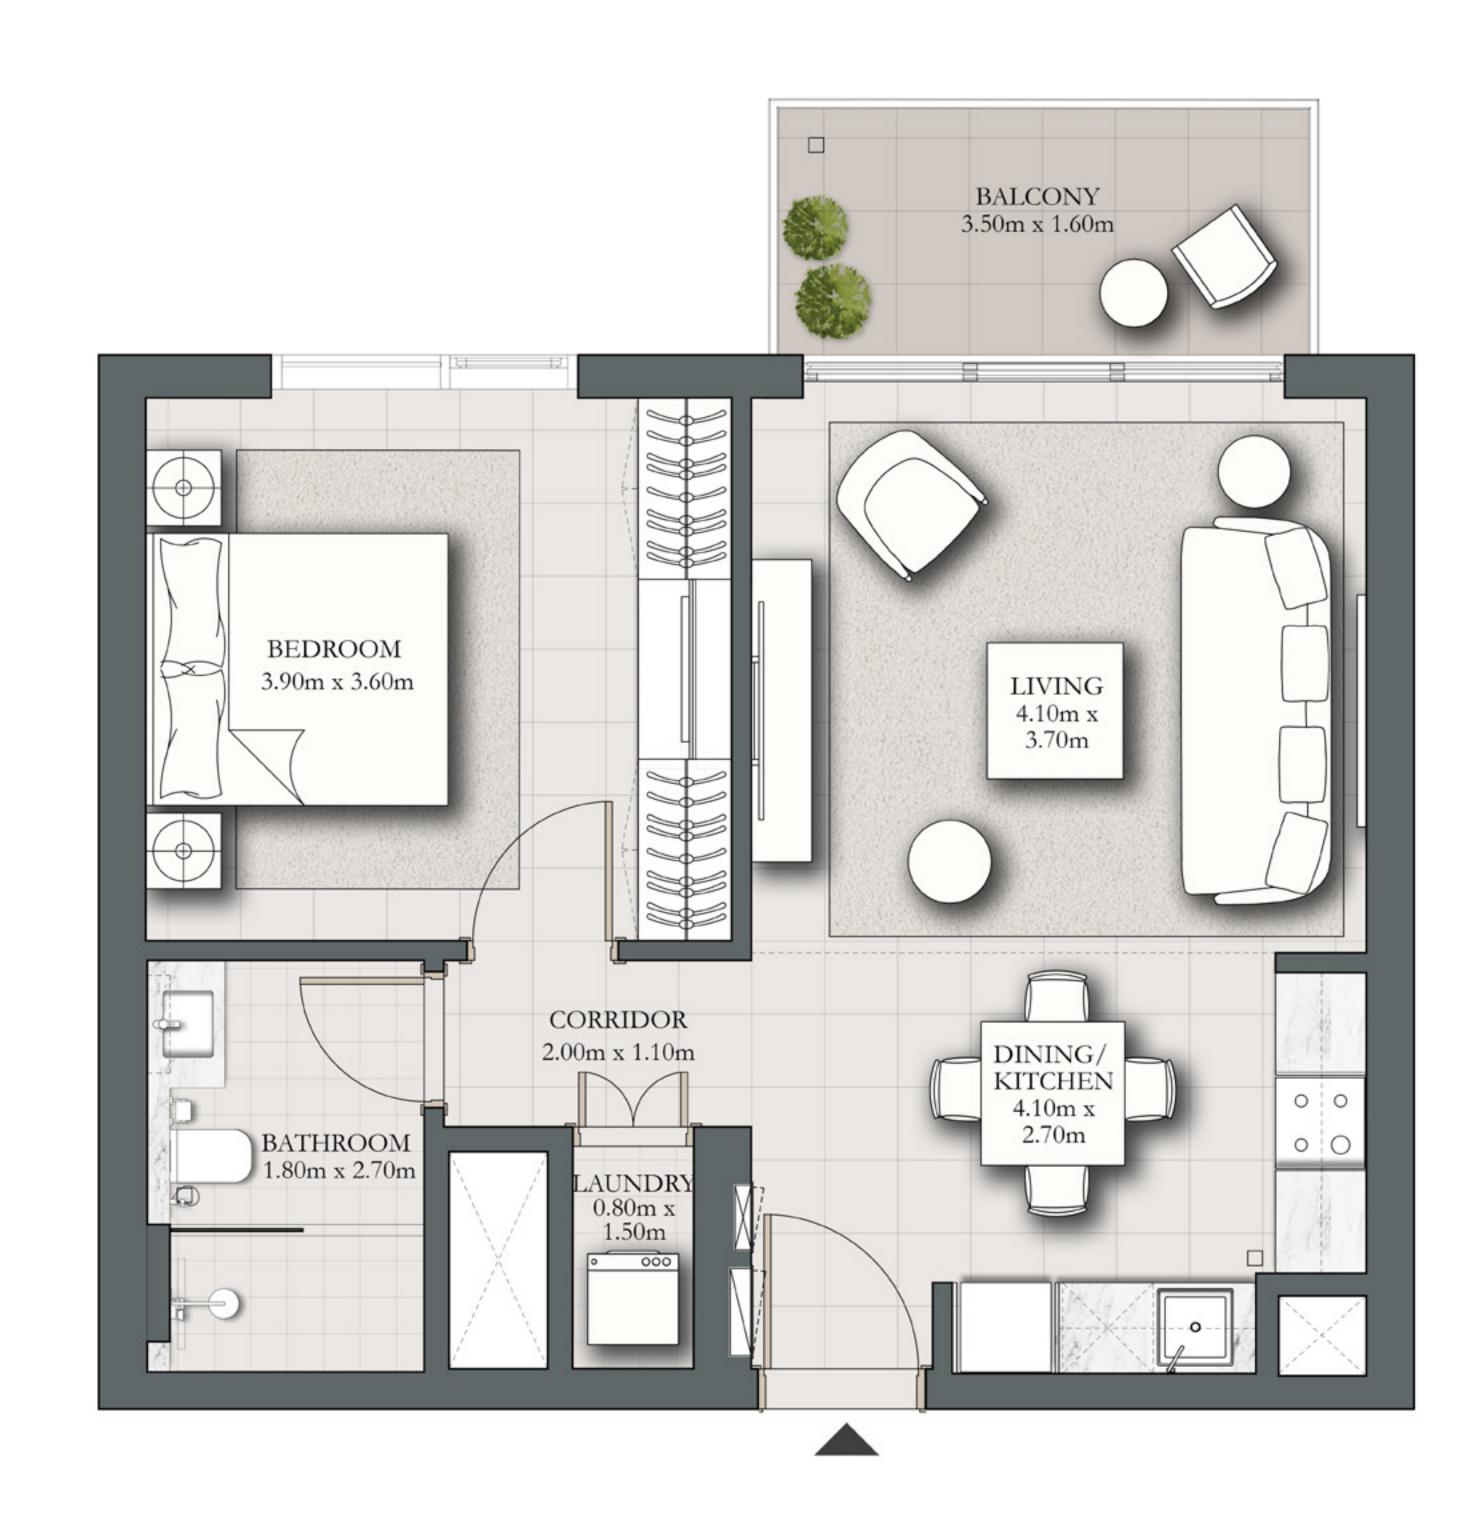

## 1 BEDROOM TYPE A2

BUILDING 1 LEVELS 02-10

UNIT 05

| SUITE AREA   | 590.08 SQ.FT. | 54.82 SQ.M. |
|--------------|---------------|-------------|
| BALCONY AREA | 64.91 SQ.FT.  | 6.03 SQ.M.  |
| TOTAL AREA   | 654.98 SQ.FT. | 60.85 SQ.M. |