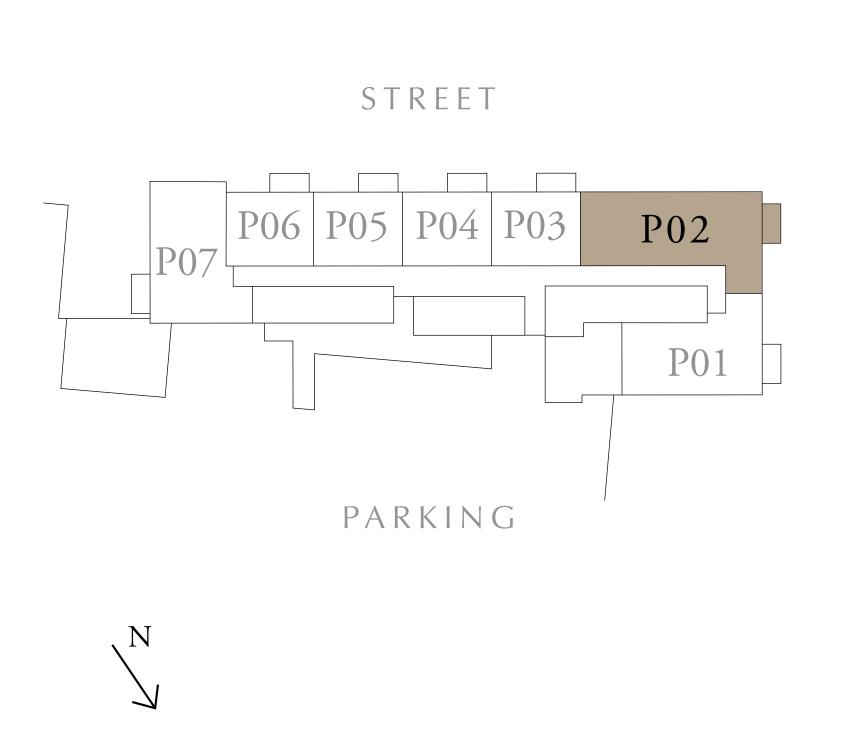

## 3 BEDROOM TYPE A

BUILDING 2 PODIUM LEVEL

UNIT P02

| SUITE AREA   | 1284.24 SQ.FT. | 119.31 SQ.M. |
|--------------|----------------|--------------|
| BALCONY AREA | 74.16 SQ.FT.   | 6.89 SQ.M.   |
| TOTAL AREA   | 1358.40 SQ.FT. | 126.20 SQ.M. |