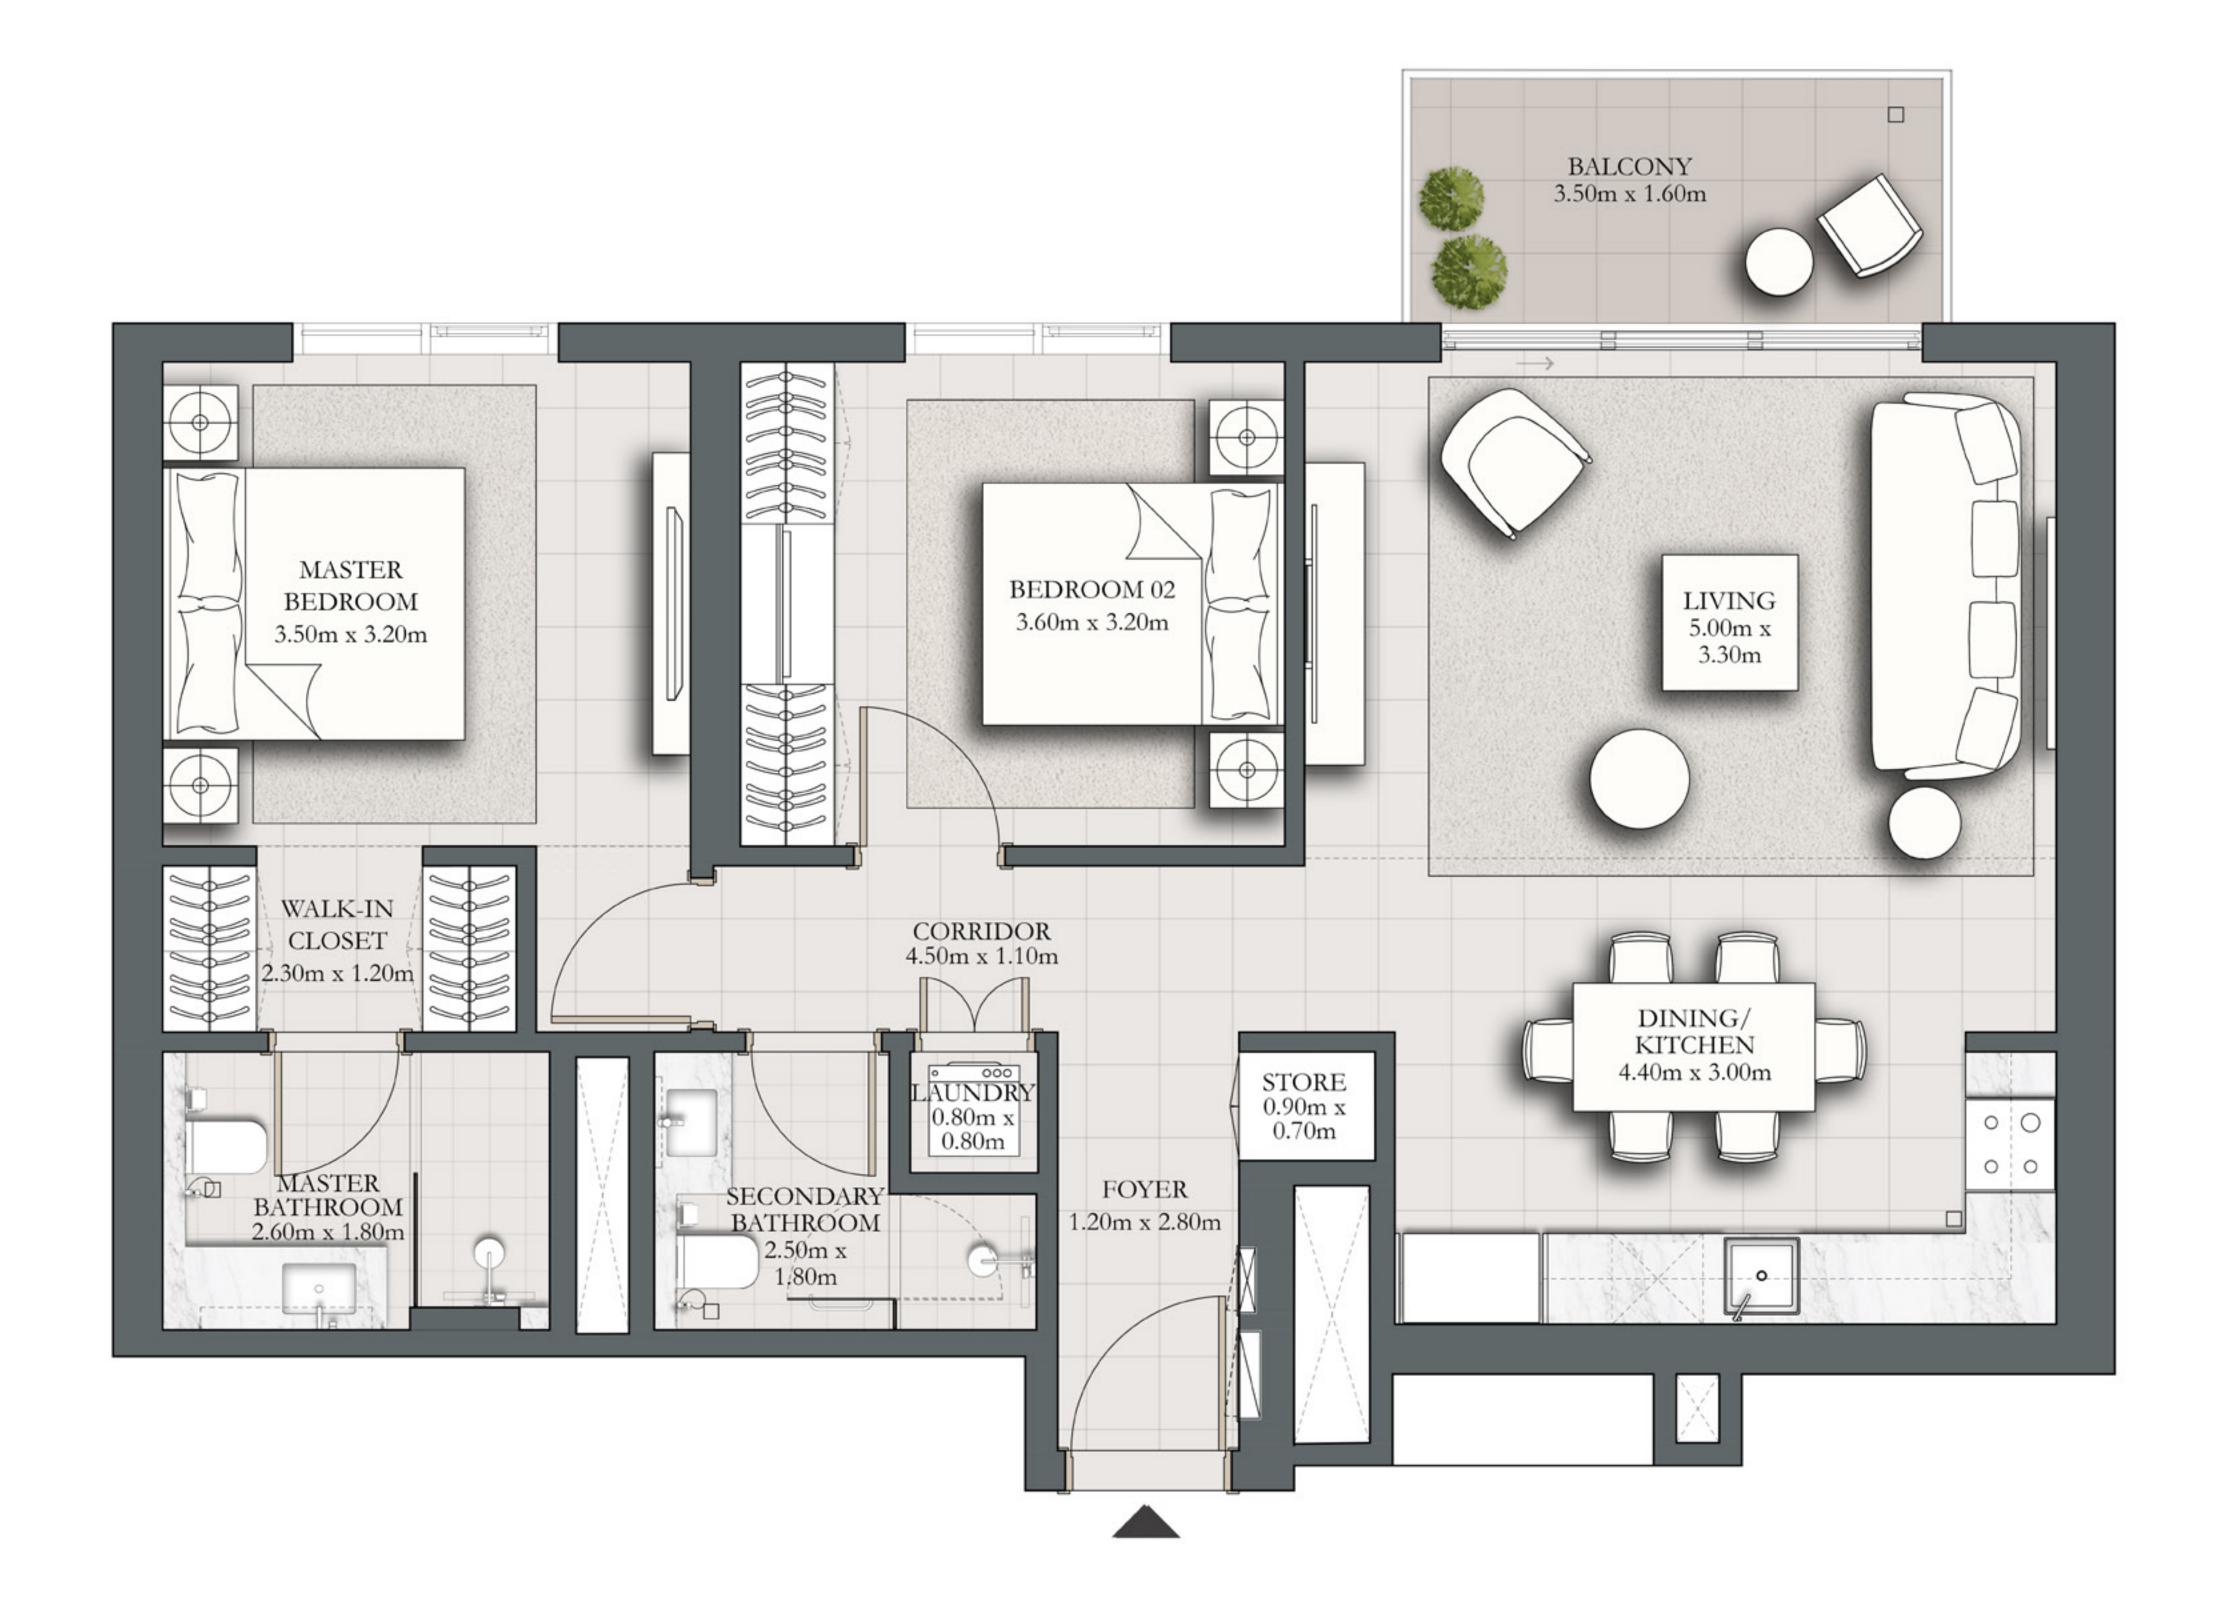

## 2 BEDROOM TYPE C2

BUILDING 1 LEVELS 02-10

UNIT 03

| SUITE AREA   | 983.61 SQ.FT.  | 91.38 SQ.M. |
|--------------|----------------|-------------|
| BALCONY AREA | 68.46 SQ.FT.   | 6.36 SQ.M.  |
| TOTAL AREA   | 1052.06 SQ.FT. | 97.74 SQ.M. |