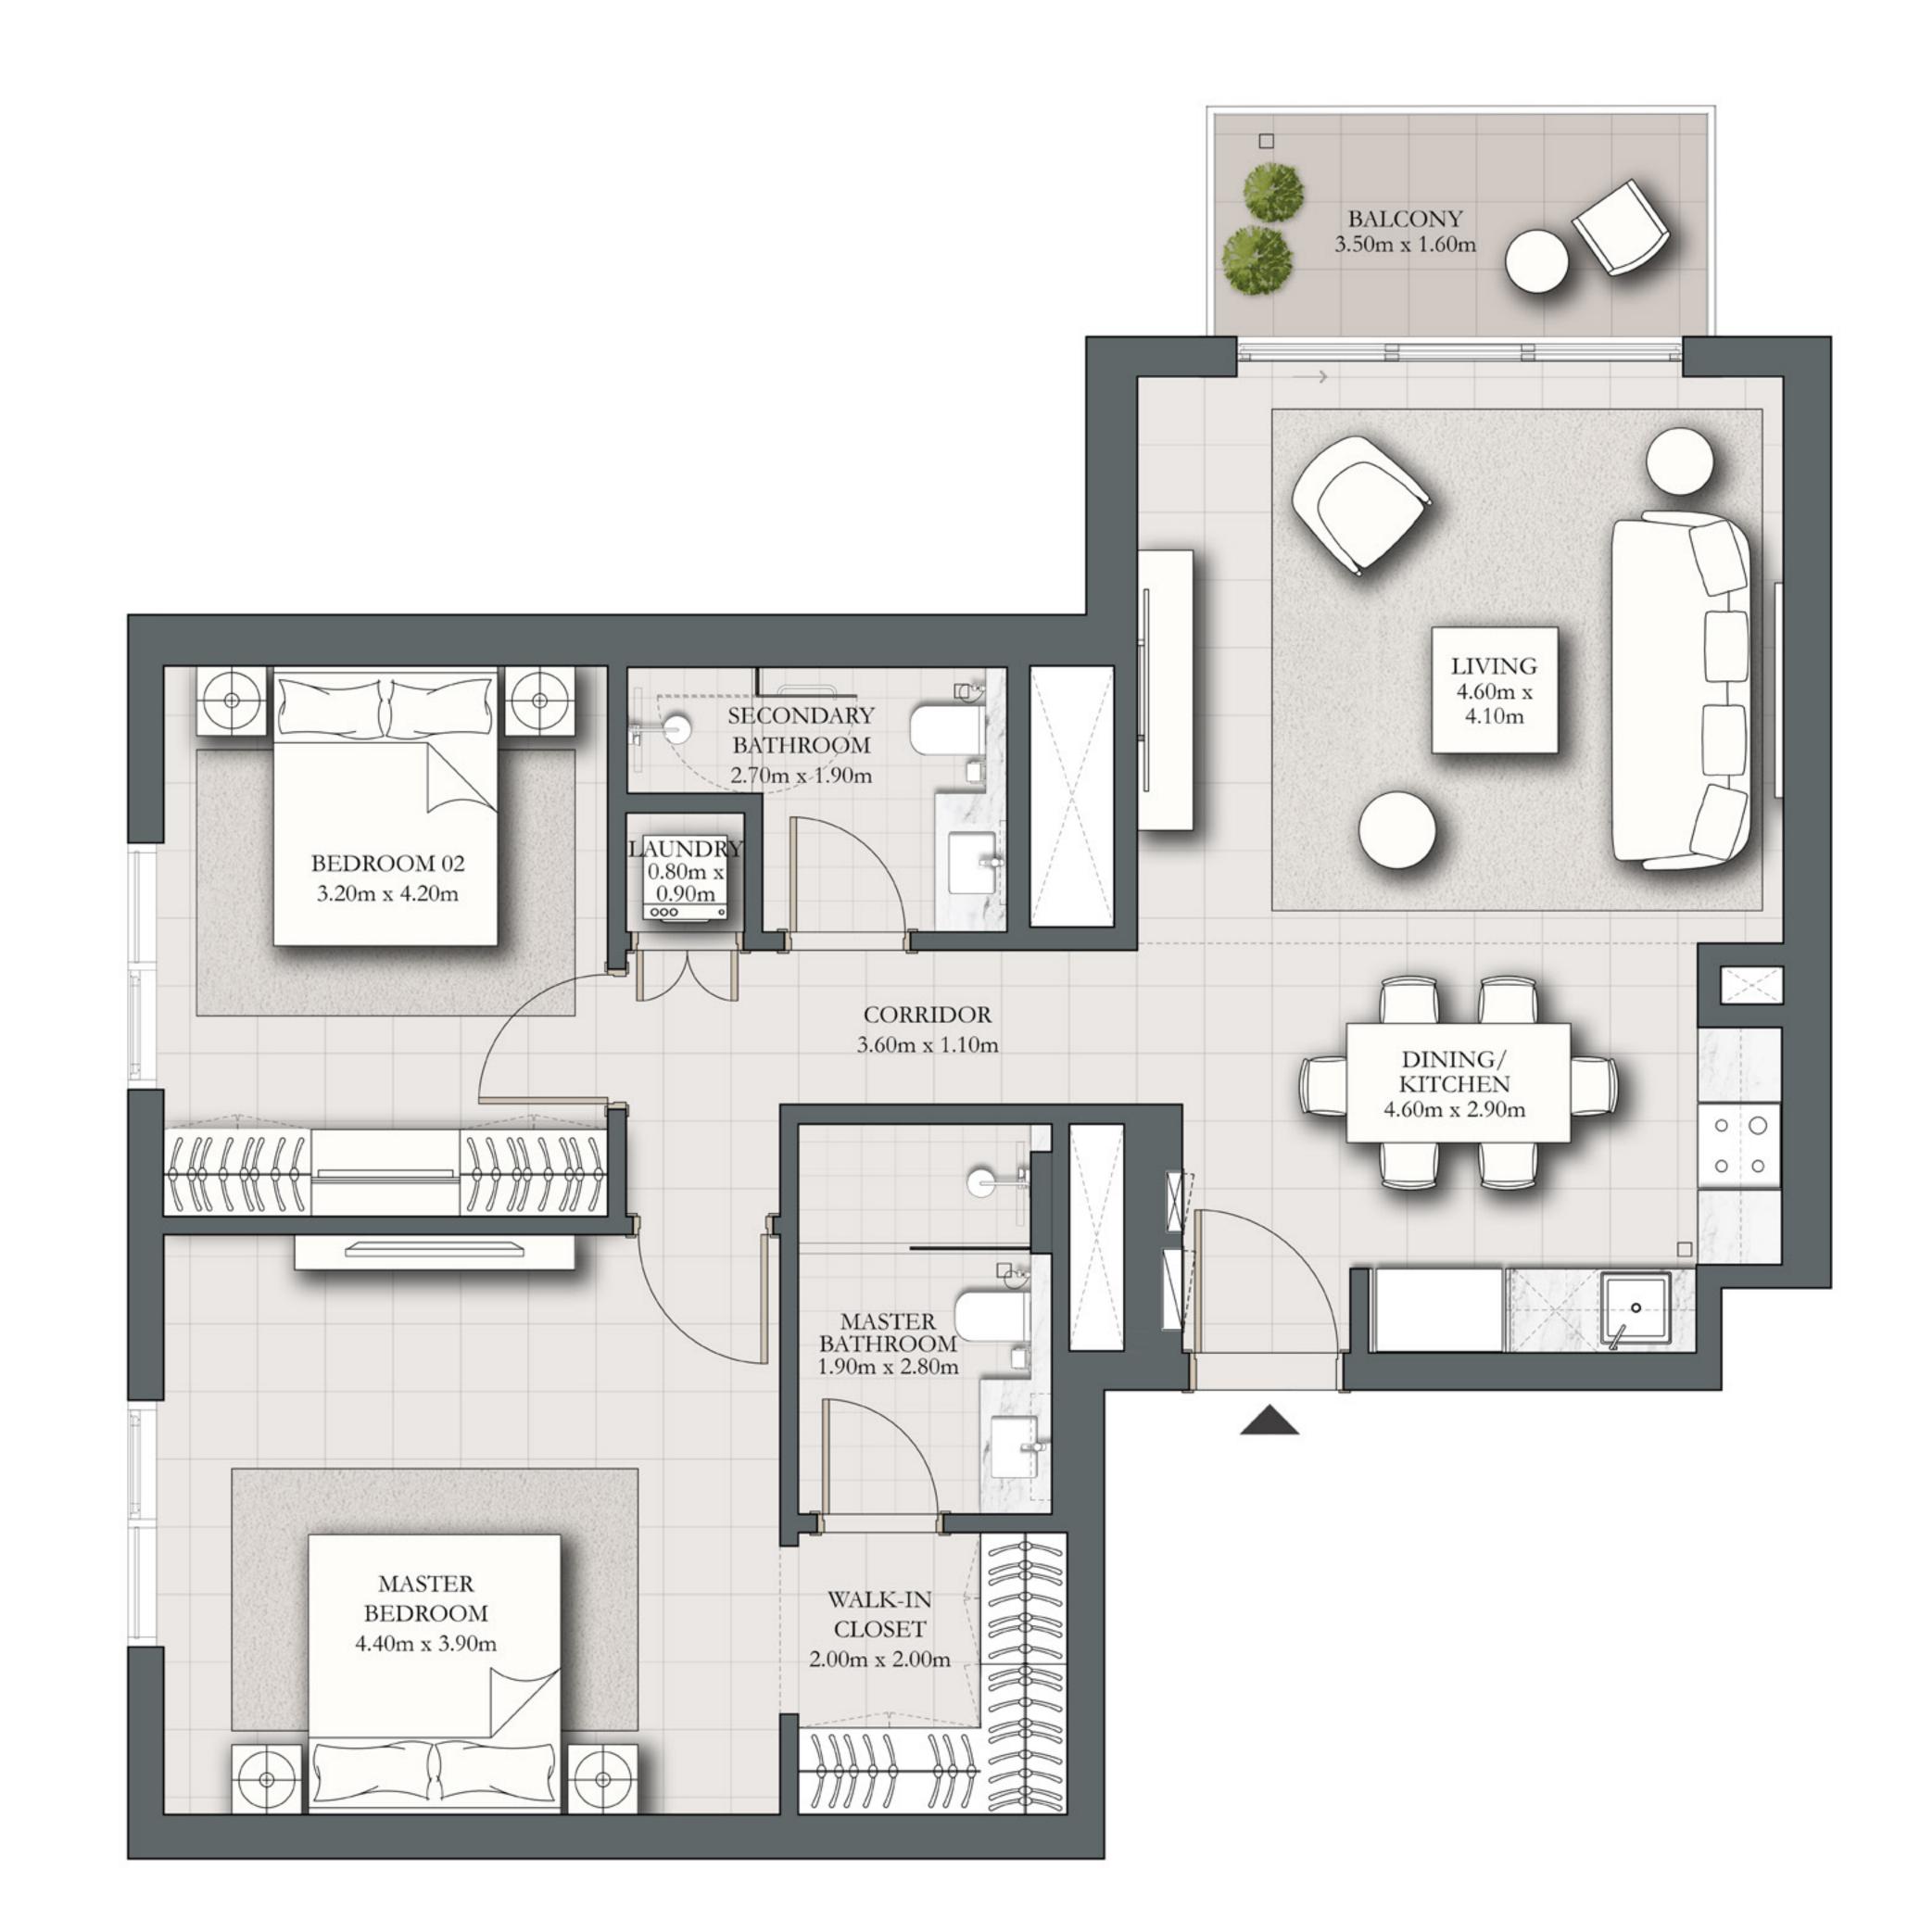

## 2 BEDROOM TYPE A

BUILDING 1 LEVELS 02-10

UNIT 09

| SUITE AREA   | 923.54 SQ.FT. | 85.80 SQ.M. |
|--------------|---------------|-------------|
| BALCONY AREA | 68.46 SQ.FT.  | 6.36 SQ.M.  |
| TOTAL AREA   | 992 SQ.FT.    | 92.16 SQ.M. |

KEY PLAN

KEY SECTION

DUBAI HILLS ESTATE