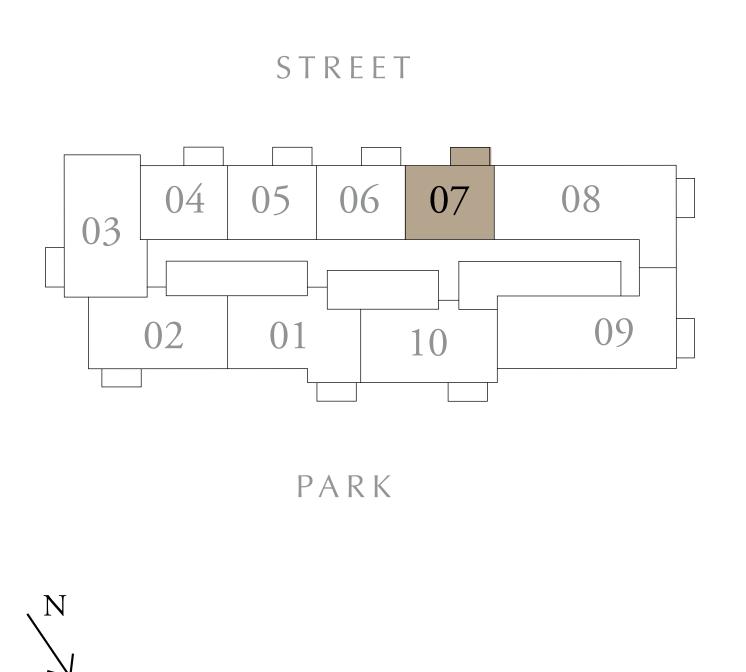

## 1 BEDROOM TYPE A

BUILDING 1 LEVELS 02-10

UNIT 07

| SUITE AREA   | 590.08 SQ.FT. | 54.82 SQ.M. |
|--------------|---------------|-------------|
| BALCONY AREA | 64.91 SQ.FT.  | 6.03 SQ.M.  |
| TOTAL AREA   | 654.98 SQ.FT. | 60.85 SQ.M. |