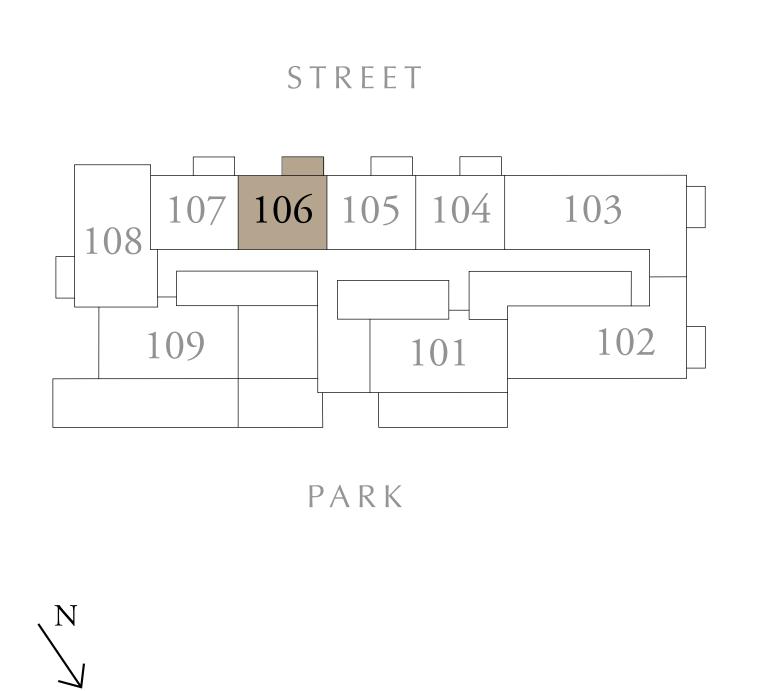

## 1 BEDROOM TYPE A1

BUILDING 1 LEVEL 01

UNIT 106

| SUITE AREA   | 589.86 SQ.FT. | 54.80 SQ.M. |
|--------------|---------------|-------------|
| BALCONY AREA | 167.59 SQ.FT. | 15.57 SQ.M. |
| TOTAL AREA   | 757.46 SQ.FT. | 70.37 SQ.M. |

KEY PLAN

DUBAI HILLS ESTATE