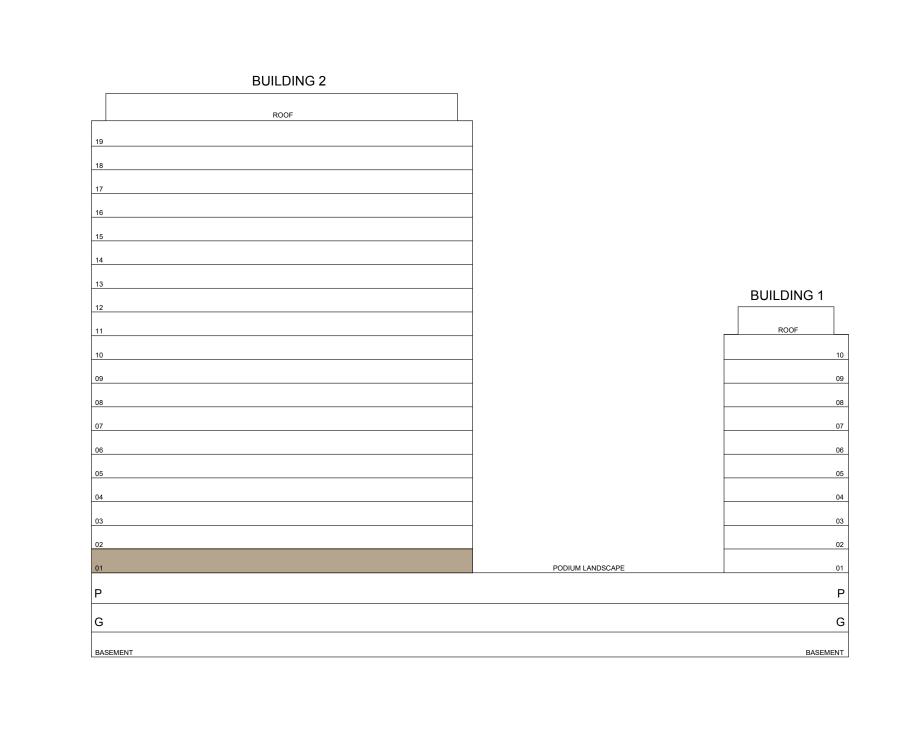

## 1 BEDROOM TYPE A3

BUILDING 1 LEVEL 01

UNIT 103

| SUITE AREA   | 589.86 SQ.FT. | 54.80 SQ.M. |
|--------------|---------------|-------------|
| BALCONY AREA | 167.59 SQ.FT. | 15.57 SQ.M. |
| TOTAL AREA   | 757.46 SQ.FT. | 70.37 SQ.M. |