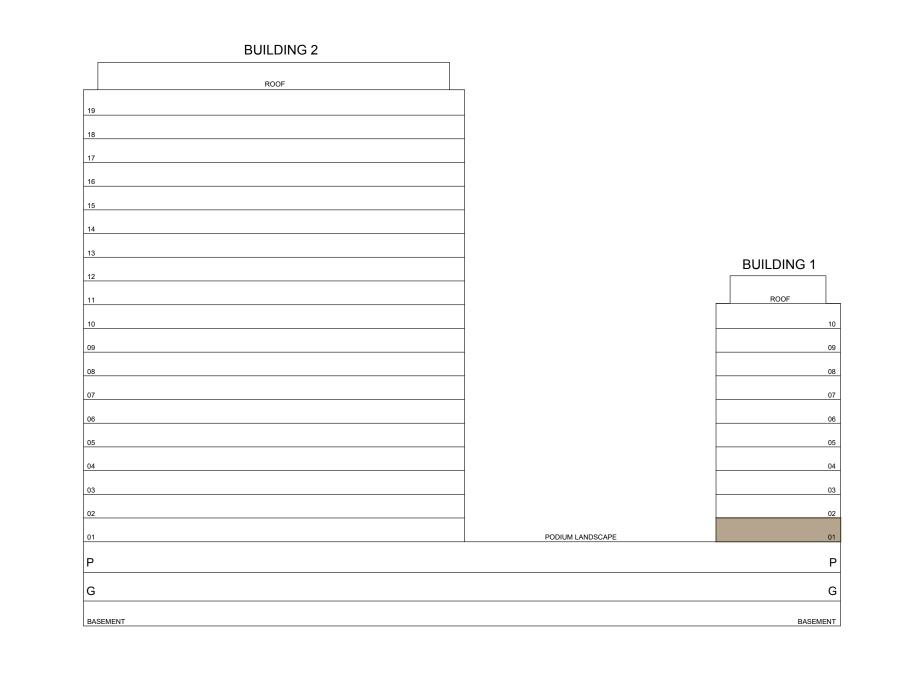

1 LEVEL 01

UNIT 105

| <br>SUITE AREA | 589.86 SQ.FT. | 54.80 SQ.M. |
|----------------|---------------|-------------|
| BALCONY AREA   | 167.16 SQ.FT. | 15.53 SQ.M. |
| TOTAL AREA     | 757.03 SQ.FT. | 70.33 SQ.M. |

KEY PLAN









DUBAI HILLS ESTATE

## 1 BEDROOM TYPE A1

BUILDING 1 LEVEL 01

UNIT 106

| SUITE AREA   | 589.86 SQ.FT. | 54.80 SQ.M. |
|--------------|---------------|-------------|
| BALCONY AREA | 167.59 SQ.FT. | 15.57 SQ.M. |
| TOTAL AREA   | 757.46 SQ.FT. | 70.37 SQ.M. |

KEY PLAN









DUBAI HILLS ESTATE

## 2 BEDROOM TYPE C1

BUILDING 1 LEVEL 01

UNIT 107

| SUITE AREA   | 984.36 SQ.FT.  | 91.45 SQ.M.  |
|--------------|----------------|--------------|
| BALCONY AREA | 584.48 SQ.FT.  | 54.30 SQ.M.  |
| TOTAL AREA   | 1568.84 SQ.FT. | 145.75 SQ.M. |

KEY PLAN











DUBAI HILLS ESTATE

## 2 BEDROOM TYPE B2

BUILDING 1 LEVELS 02-10

UNIT 01

| SUITE AREA   | 932.91 SQ.FT.  | 86.67 SQ.M. |
|--------------|----------------|-------------|
| BALCONY AREA | 68.46 SQ.FT.   | 6.36 SQ.M.  |
| TOTAL AREA   | 1001.37 SQ.FT. | 93.03 SQ.M. |

KEY PLAN

KEY SECTION











DUBAI HILLS ESTATE

## 2 BEDROOM TYPE A2

BUILDING 1 LEVELS 02-10

UNIT 02

| SUITE AREA   | 924.94 SQ.FT. | 85.93 SQ.M. |
|--------------|---------------|-------------|
| BALCONY AREA | 68.46 SQ.FT.  | 6.36 SQ.M.  |
| TOTAL AREA   | 993.40 SQ.FT. | 92.29 SQ.M. |

KEY PLAN

KEY SECTION









DUBAI HILLS ESTATE

## 2 BEDROOM TYPE C2

BUILDING 1 LEVELS 02-10

UNIT 03

| SUITE AREA   | 983.61 SQ.FT.  | 91.38 SQ.M. |
|--------------|----------------|-------------|
| BALCONY AREA | 68.46