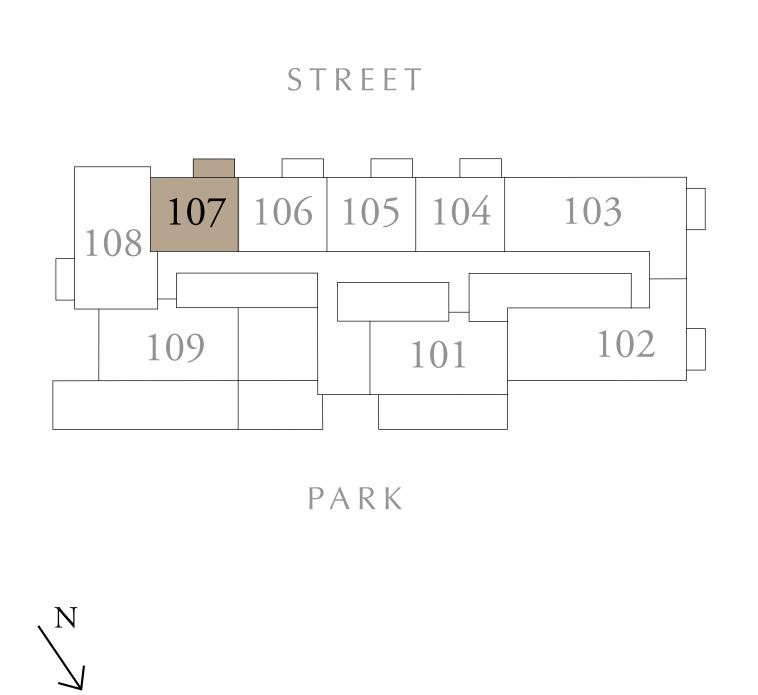

## 2 BEDROOM TYPE C1

BUILDING 1 LEVEL 01

UNIT 107

| SUITE AREA   | 984.36 SQ.FT.  | 91.45 SQ.M.  |
|--------------|----------------|--------------|
| BALCONY AREA | 584.48 SQ.FT.  | 54.30 SQ.M.  |
| TOTAL AREA   | 1568.84 SQ.FT. | 145.75 SQ.M. |

KEY PLAN

DUBAI HILLS ESTATE