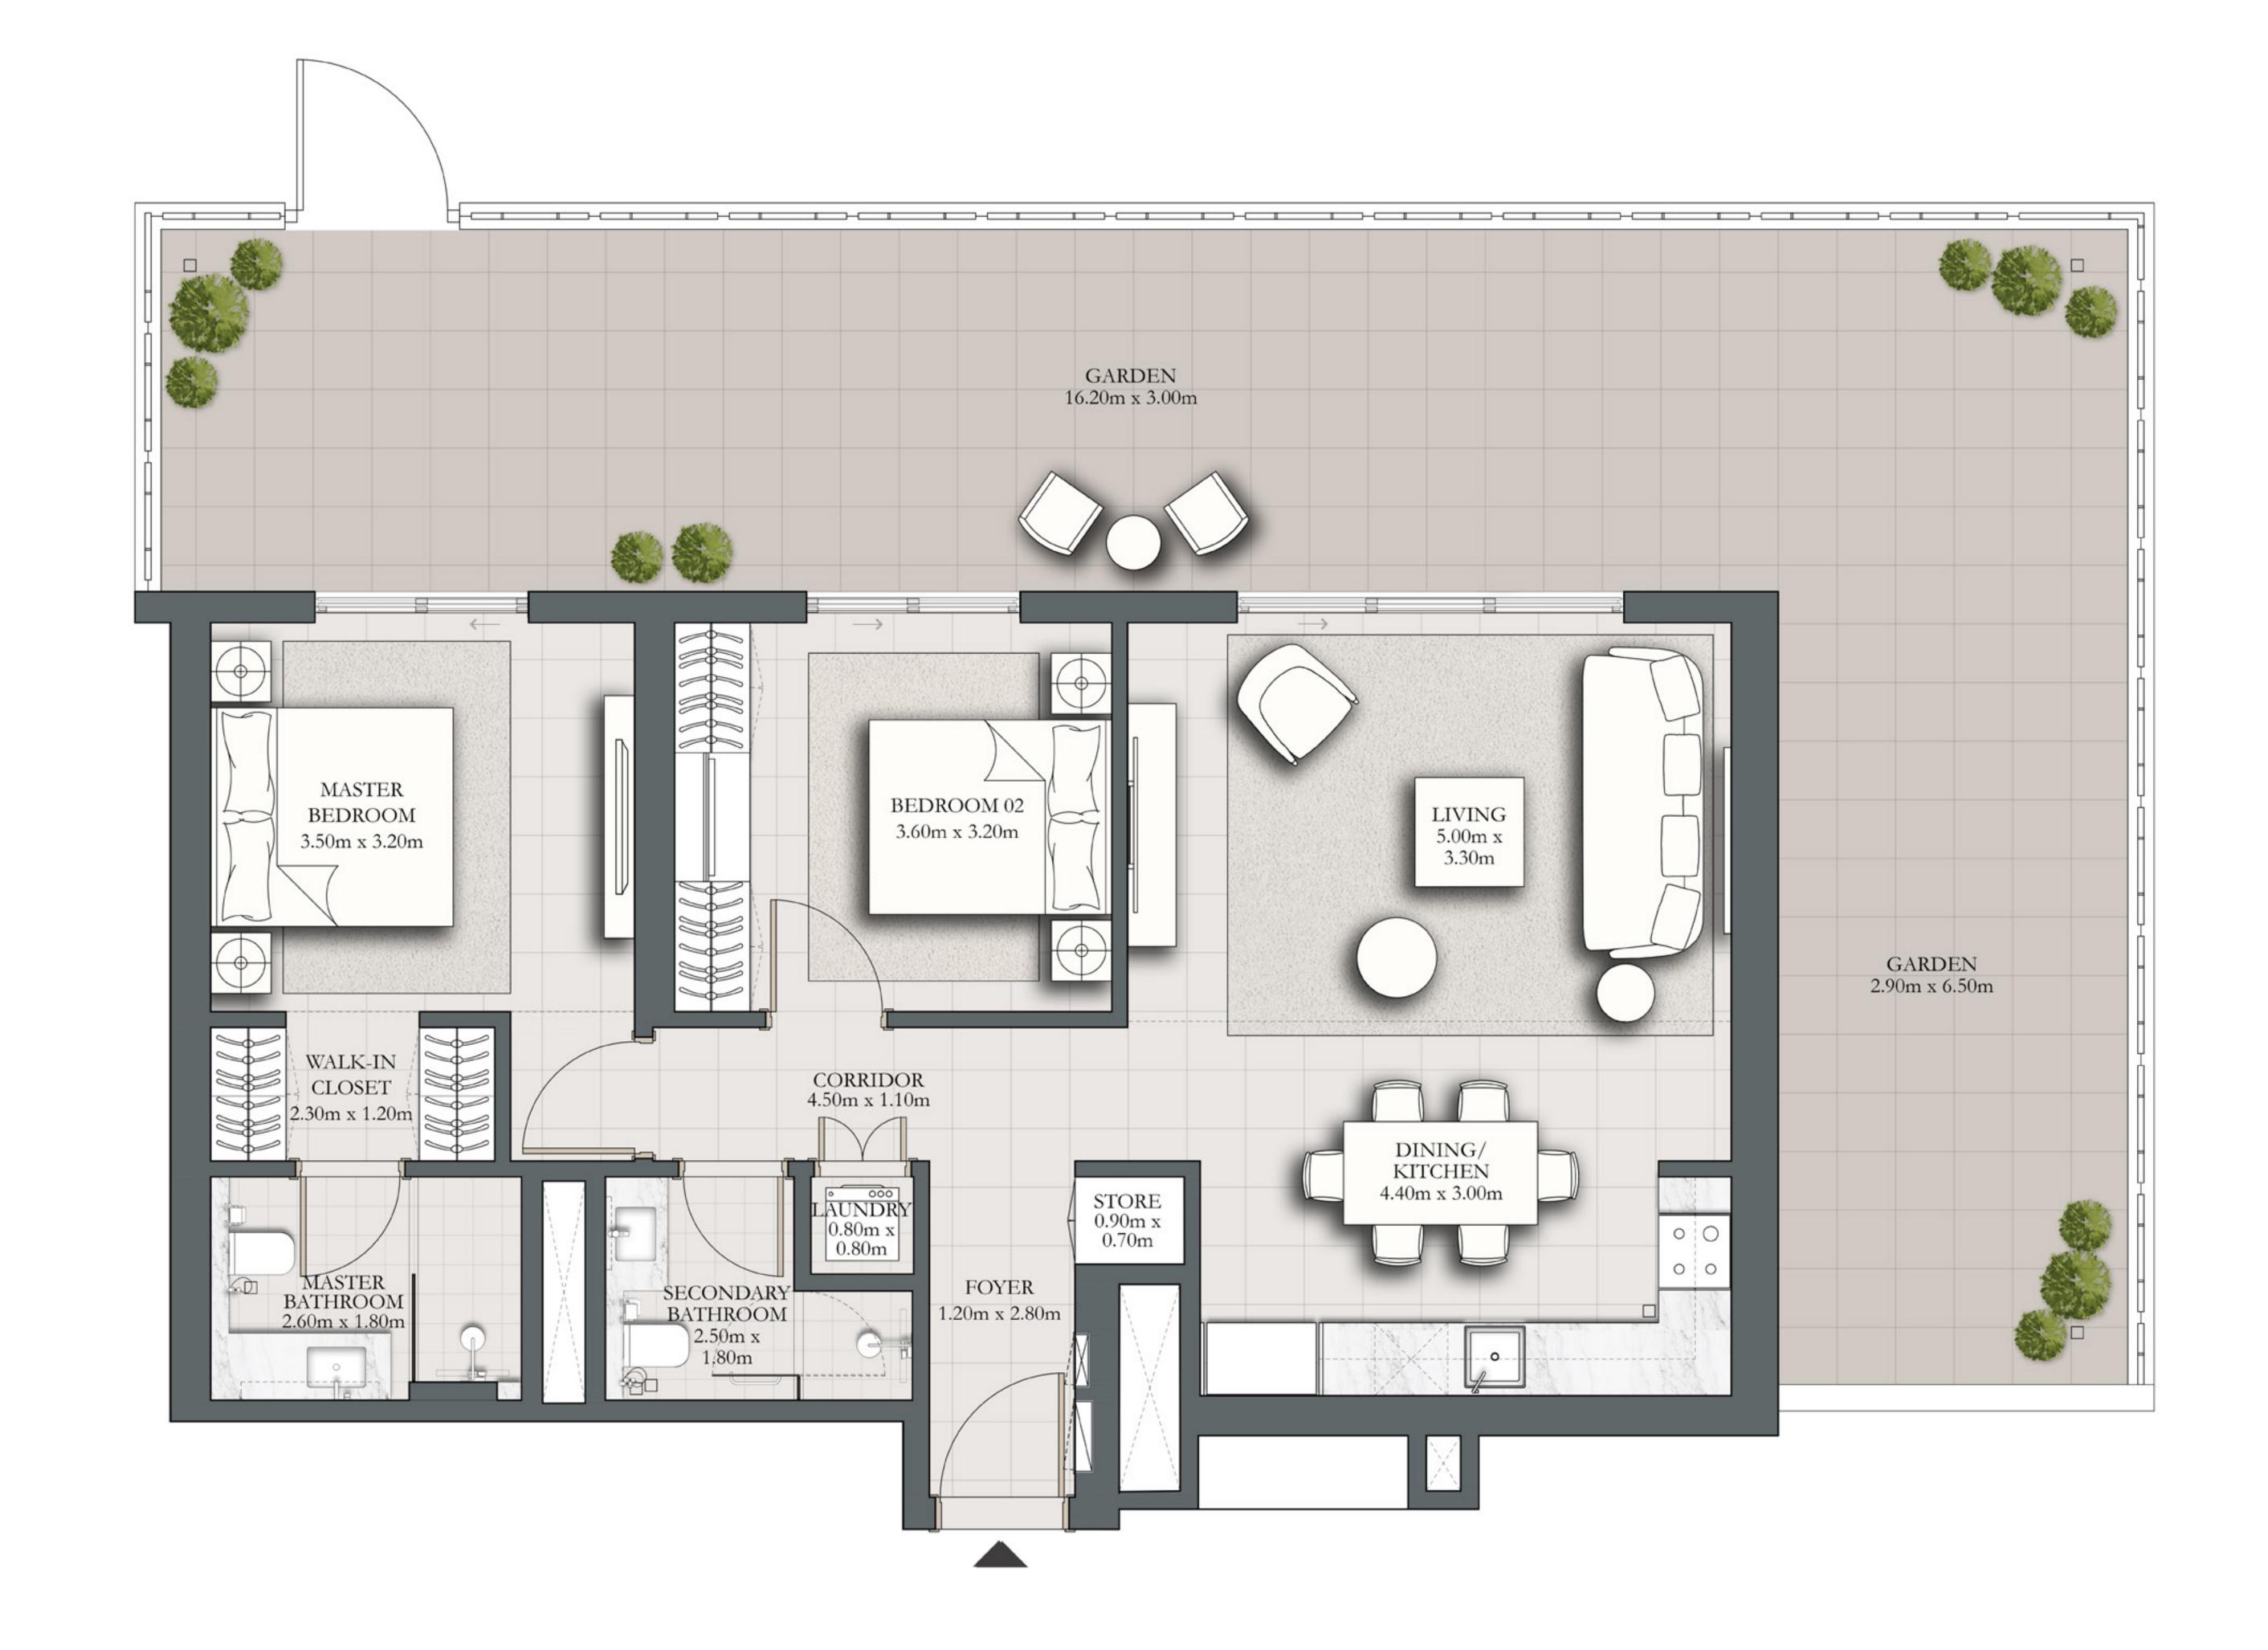

## 2 BEDROOM TYPE A3.1

BUILDING 1 LEVEL 01

UNIT 101

| SUITE AREA   | 924.30 SQ.FT.  | 85.87 SQ.M.  |
|--------------|----------------|--------------|
| BALCONY AREA | 795.02 SQ.FT.  | 73.86 SQ.M.  |
| TOTAL AREA   | 1719.32 SQ.FT. | 159.73 SQ.M. |