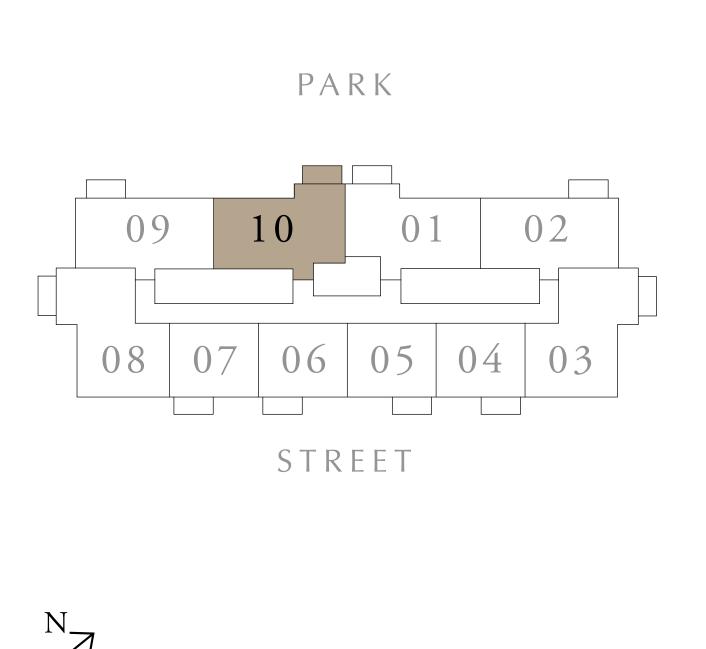

## 2 BEDROOM TYPE B

BUILDING 1 LEVELS 02-10

UNIT 10

| SUITE AREA   | 925.80 SQ.FT. | 86.01 SQ.M. |
|--------------|---------------|-------------|
| BALCONY AREA | 68.46 SQ.FT.  | 6.36 SQ.M.  |
| TOTAL AREA   | 994.26 SQ.FT. | 92.37 SQ.M. |

KEY PLAN

KEY SECTION

DUBAI HILLS ESTATE