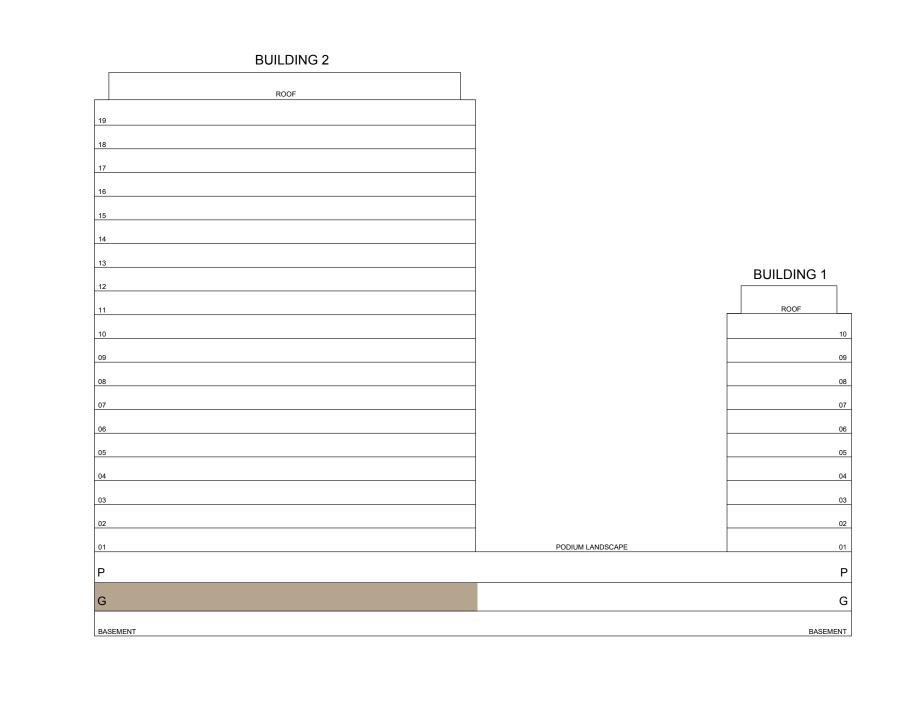

SUITE AREA   | 925.80 SQ.FT. | 86.01 SQ.M. |
|--------------|---------------|-------------|
| BALCONY AREA | 68.46 SQ.FT.  | 6.36 SQ.M.  |
| TOTAL AREA   | 994.26 SQ.FT. | 92.37 SQ.M. |

KEY PLAN

KEY SECTION









DUBAI HILLS ESTATE

## 2 BEDROOM TYPE F1

BUILDING 2 GROUND LEVEL U

UNIT G01

| SUITE AREA   | 1026.77 SQ.FT. | 95.39 SQ.M.  |
|--------------|----------------|--------------|
| BALCONY AREA | 854.22 SQ.FT.  | 79.36 SQ.M.  |
| TOTAL AREA   | 1880.99 SQ.FT. | 174.75 SQ.M. |

KEY PLAN











DUBAI HILLS ESTATE

## 3 BEDROOM TYPE A1

BUILDING 2 GROUND LEVEL UNIT G02

| SUITE AREA   | 1284.89 SQ.FT. | 119.37 SQ.M. |
|--------------|----------------|--------------|
| BALCONY AREA | 1006.42 SQ.FT. | 93.50 SQ.M.  |
| TOTAL AREA   | 2291.31 SQ.FT. | 212.87 SQ.M. |

KEY PLAN









DUBAI HILLS ESTATE

## 1 BEDROOM TYPE B1

BUILDING 2 GROUND LEVEL

UNIT G03

| SUITE AREA   | 582.54 SQ.FT. | 54.12 SQ.M. |  |
|--------------|---------------|-------------|--|
| BALCONY AREA | 284.6 SQ.FT.  | 26.44 SQ.M. |  |
| TOTAL AREA   | 867.14 SQ.FT. | 80.56 SQ.M. |  |

KEY PLAN









DUBAI HILLS ESTATE

## 1 BEDROOM TYPE B1

BUILDING 2 GROUND LEVEL UNITS G04

| SUITE AREA   | 562.95 SQ.FT. | 52.30 SQ.M. |
|--------------|---------------|-------------|
| BALCONY AREA | 284.71 SQ.FT. | 26.45 SQ.M. |
| TOTAL AREA   | 847.66 SQ.FT. | 78.75 SQ.M. |

KEY PLAN









DUBAI HILLS ESTATE

## 1 BEDROOM TYPE B1

BUILDING 2 GROUND LEVEL

UNIT G05

| SUITE AREA   | 583.51 SQ.FT. | 54.21 SQ.M. |
|--------------|---------------|-------------|
| BALCONY AREA | 284.71 SQ.FT. | 26.45 SQ.M