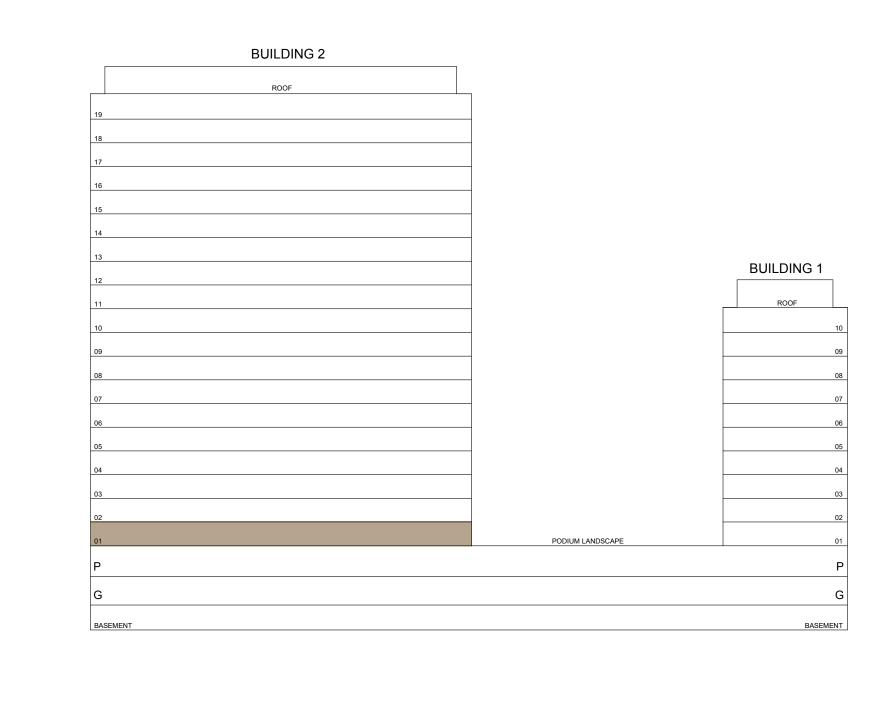

## 2 BEDROOM TYPE A3.1

BUILDING 1 LEVEL 01

UNIT 101

| SUITE AREA   | 924.30 SQ.FT.  | 85.87 SQ.M.  |
|--------------|----------------|--------------|
| BALCONY AREA | 795.02 SQ.FT.  | 73.86 SQ.M.  |
| TOTAL AREA   | 1719.32 SQ.FT. | 159.73 SQ.M. |

KEY PLAN

KEY SECTION

DUBAI HILLS ESTATE