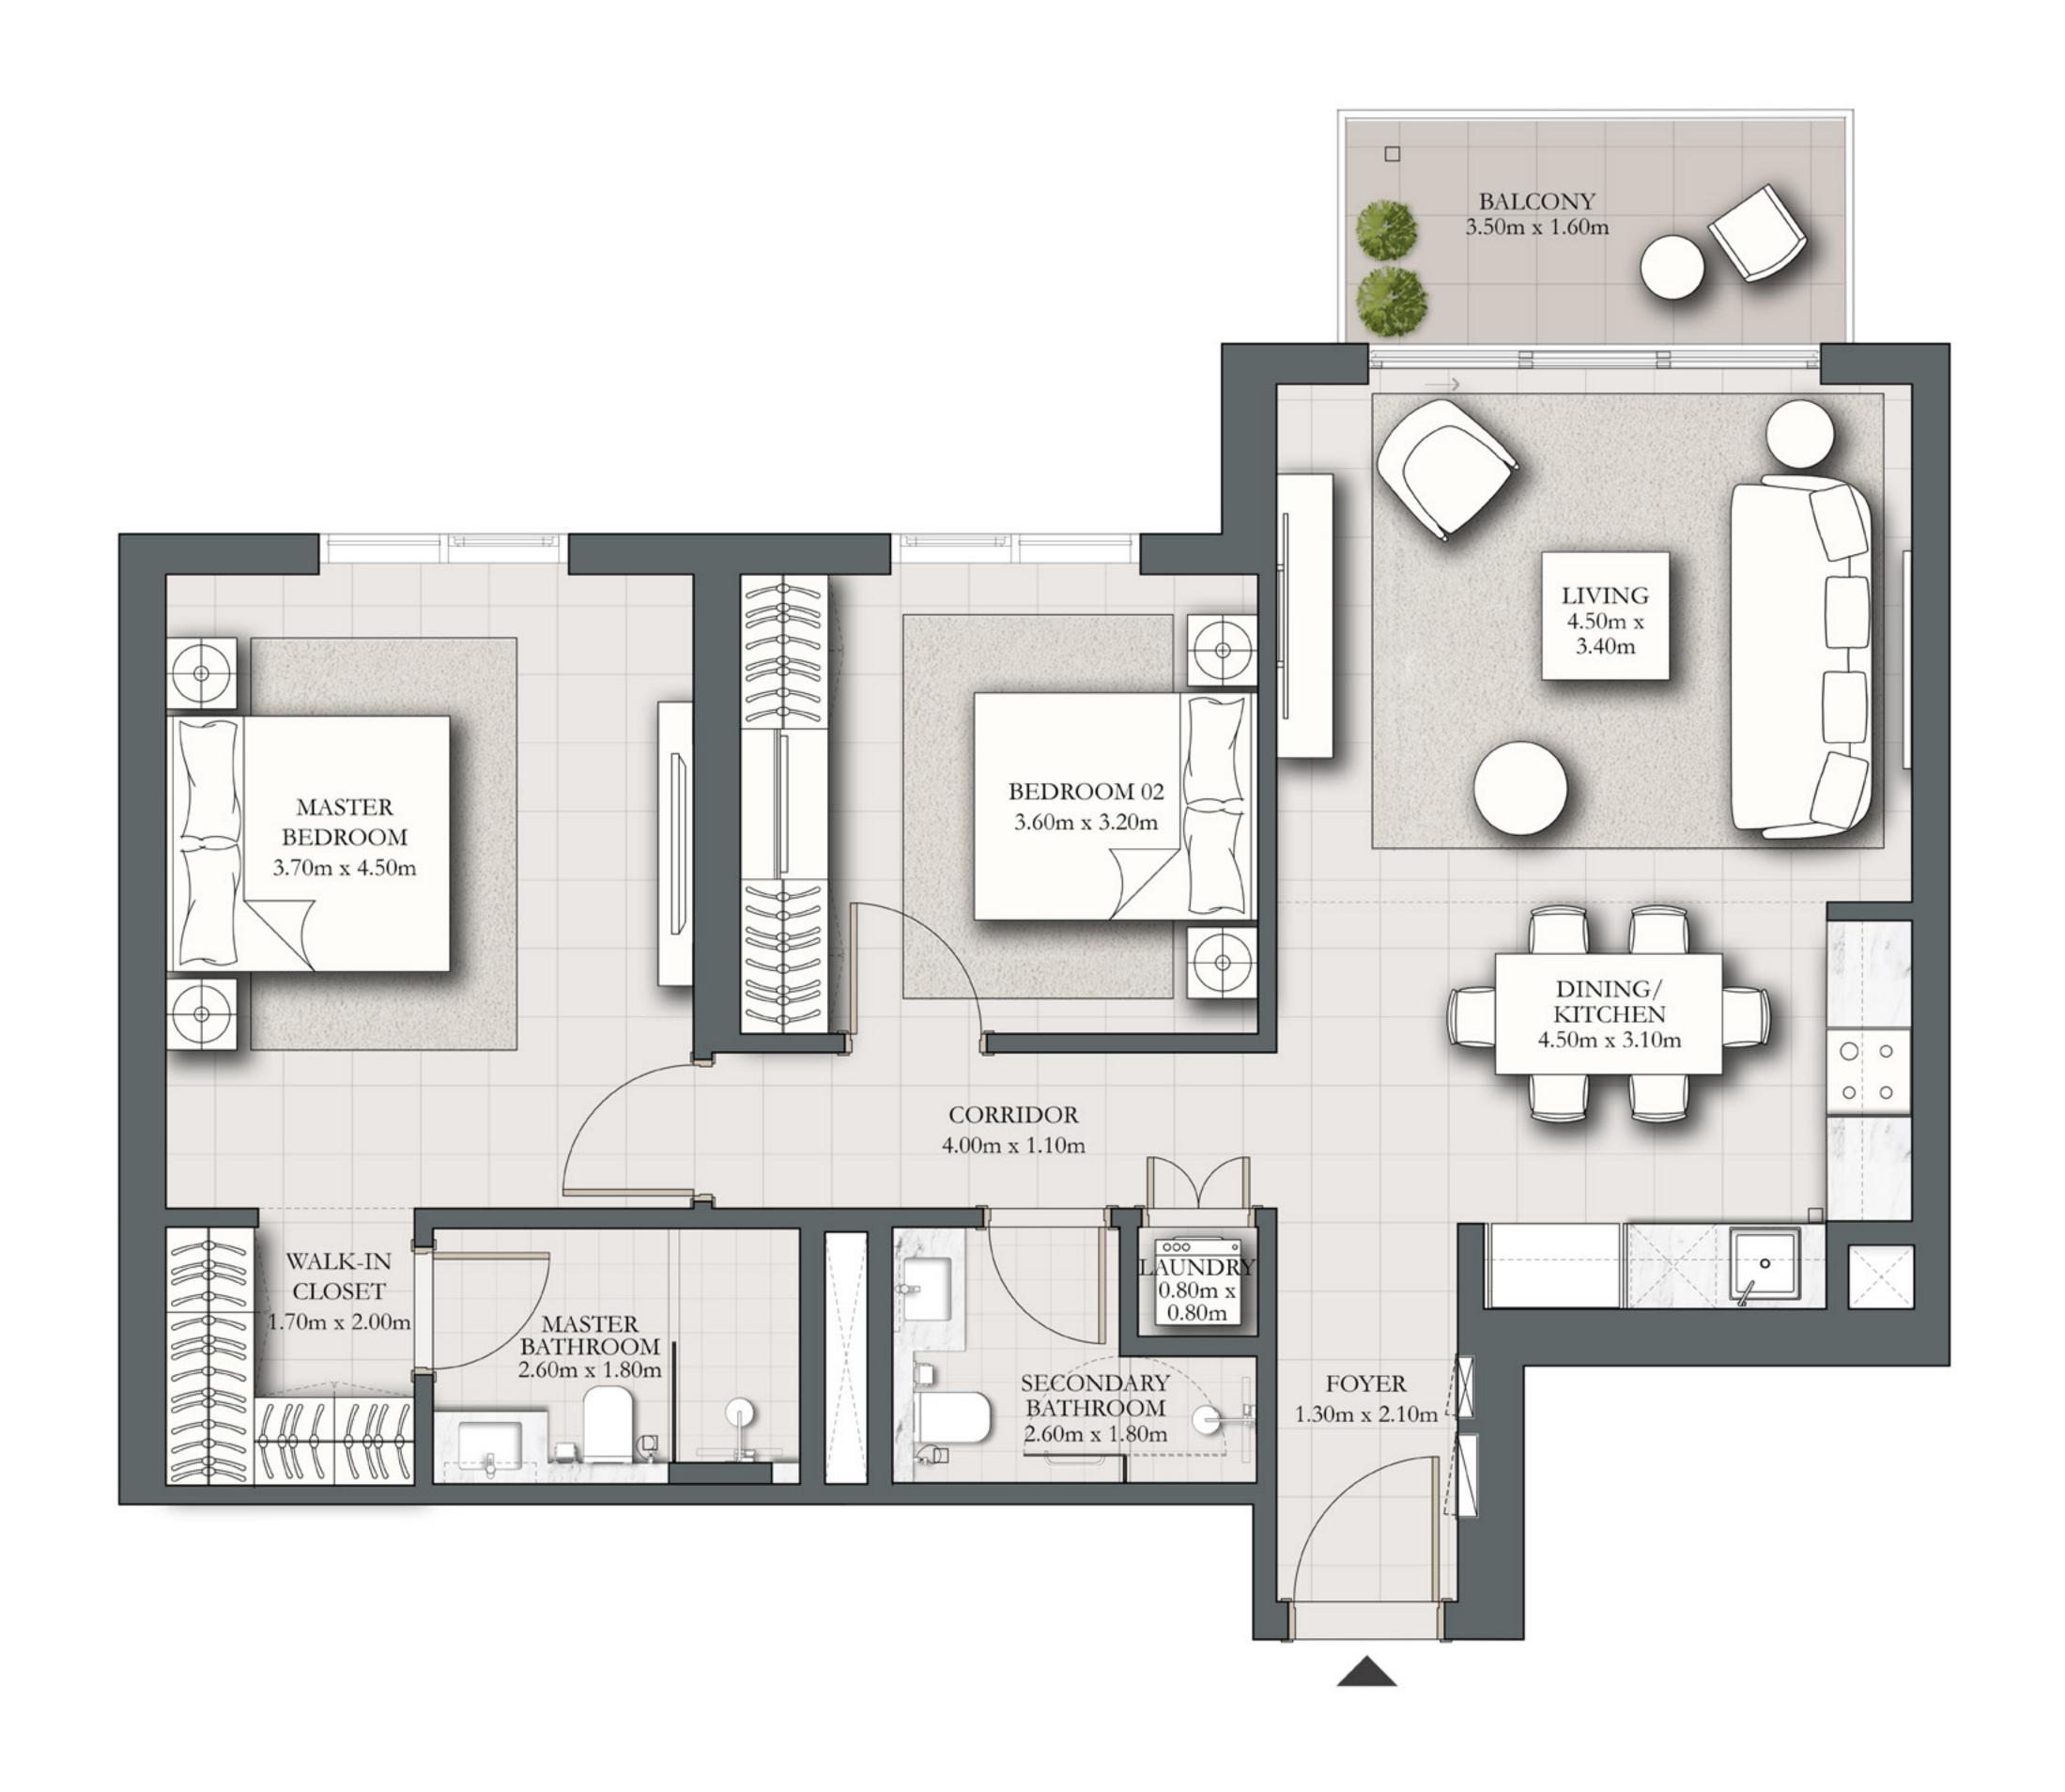

## 2 BEDROOM TYPE A3.1

BUILDING 1 LEVEL 01

UNIT 101

| SUITE AREA   | 924.30 SQ.FT.  | 85.87 SQ.M.  |
|--------------|----------------|--------------|
| BALCONY AREA | 795.02 SQ.FT.  | 73.86 SQ.M.  |
| TOTAL AREA   | 1719.32 SQ.FT. | 159.73 SQ.M. |