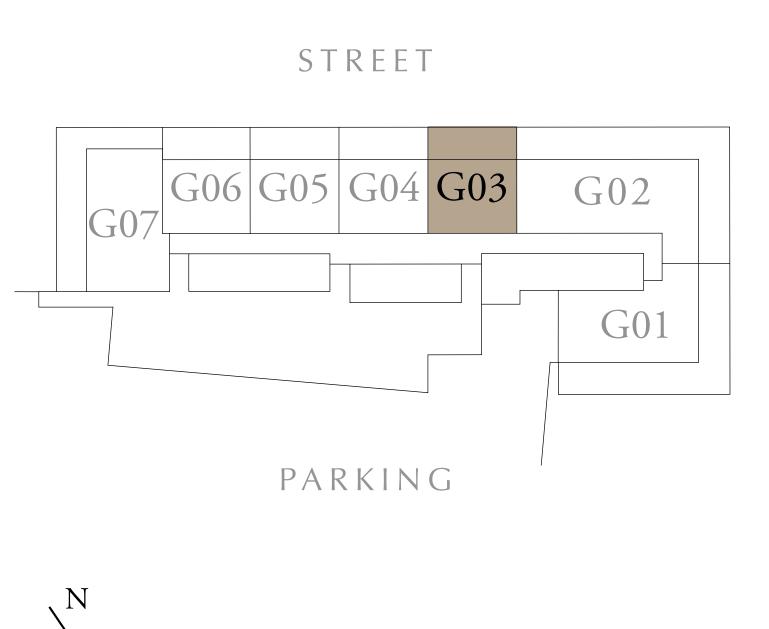

## 1 BEDROOM TYPE B1

BUILDING 2 GROUND LEVEL

UNIT G03

| SUITE AREA   | 582.54 SQ.FT. | 54.12 SQ.M. |  |
|--------------|---------------|-------------|--|
| BALCONY AREA | 284.6 SQ.FT.  | 26.44 SQ.M. |  |
| TOTAL AREA   | 867.14 SQ.FT. | 80.56 SQ.M. |  |