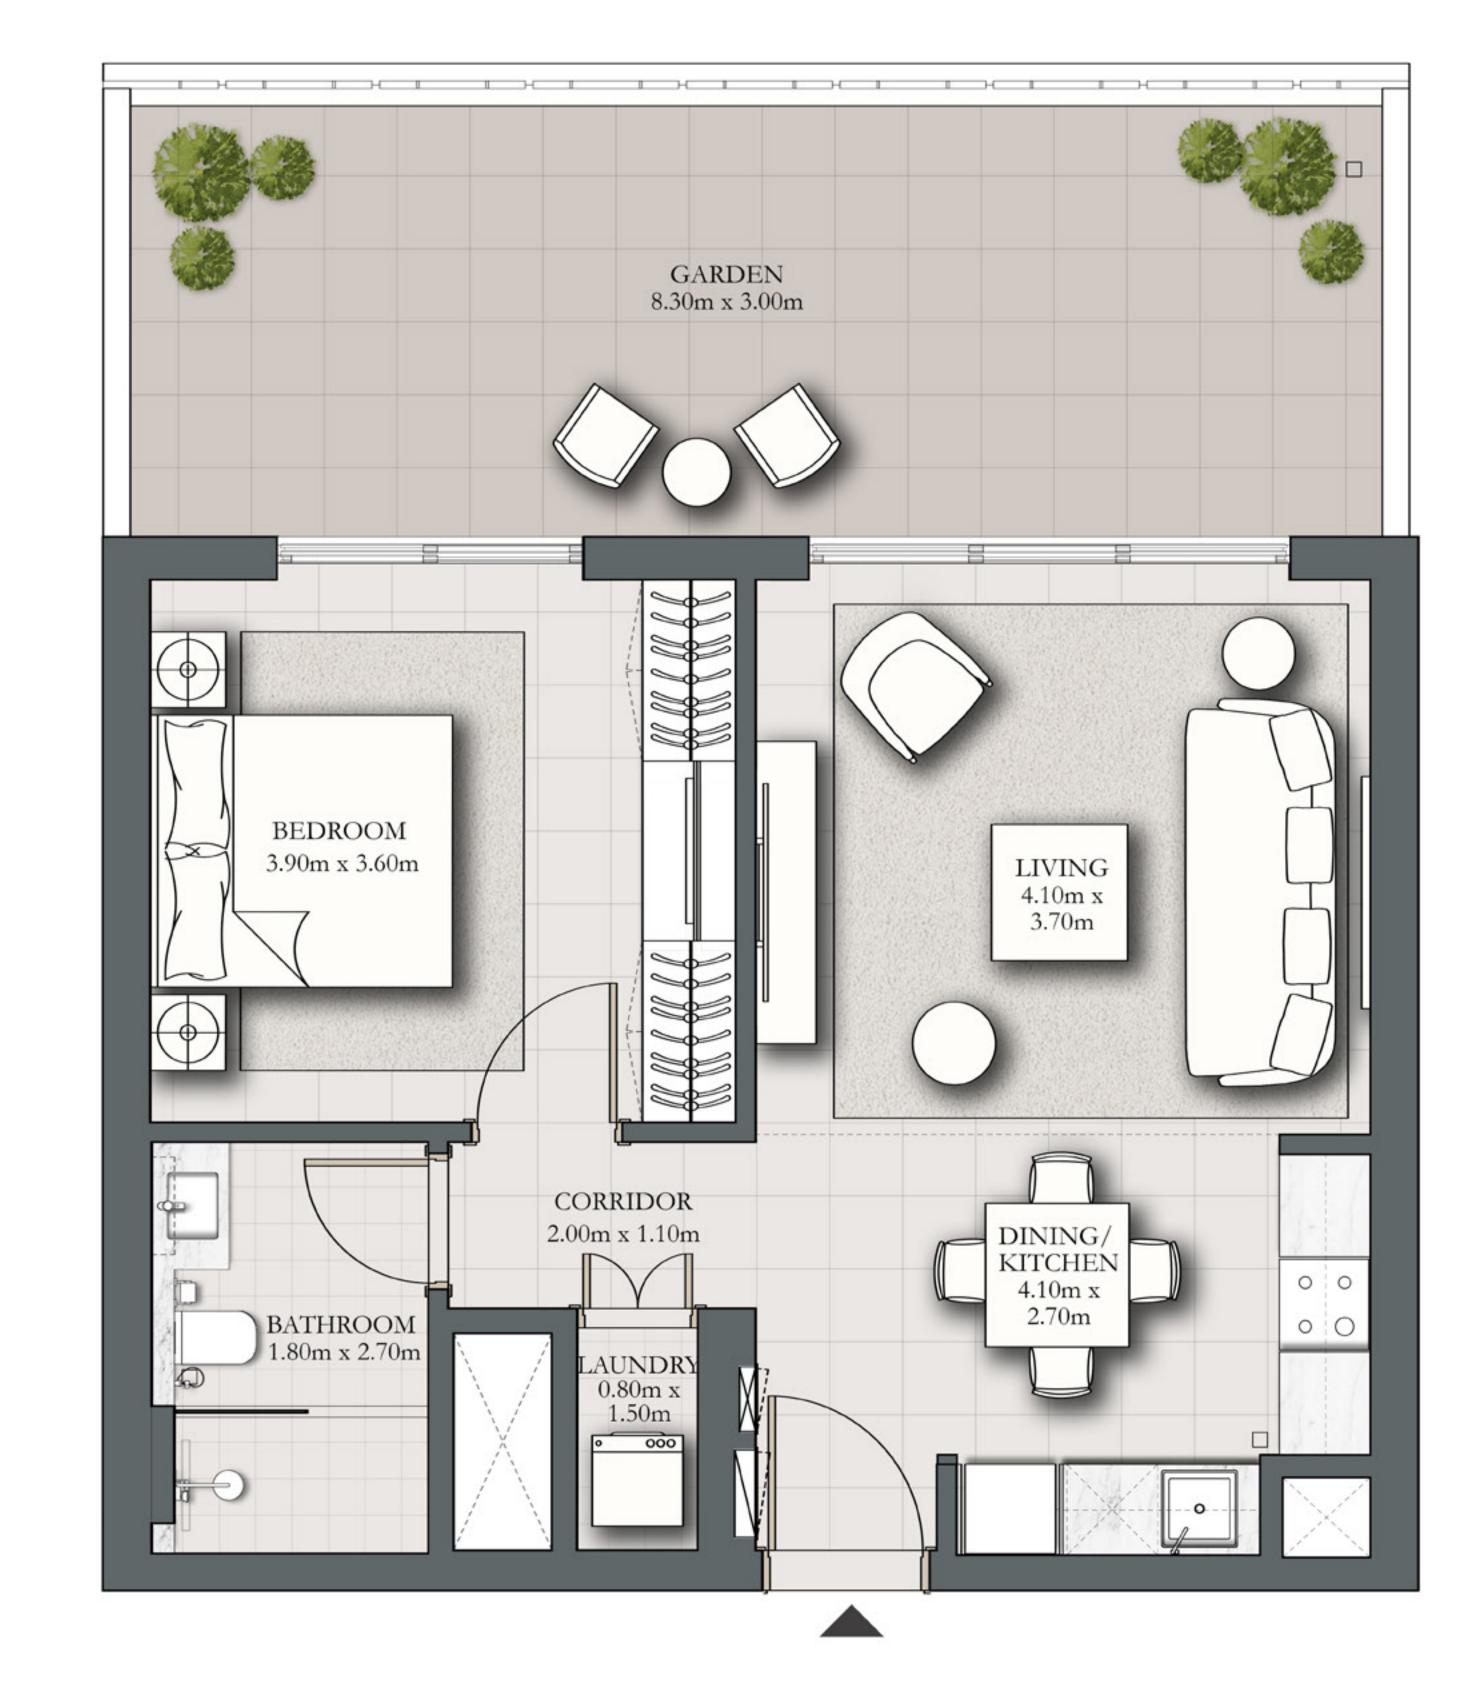

## 1 BEDROOM TYPE B1

BUILDING 2 GROUND LEVEL UNITS G04

| SUITE AREA   | 562.95 SQ.FT. | 52.30 SQ.M. |
|--------------|---------------|-------------|
| BALCONY AREA | 284.71 SQ.FT. | 26.45 SQ.M. |
| TOTAL AREA   | 847.66 SQ.FT. | 78.75 SQ.M. |