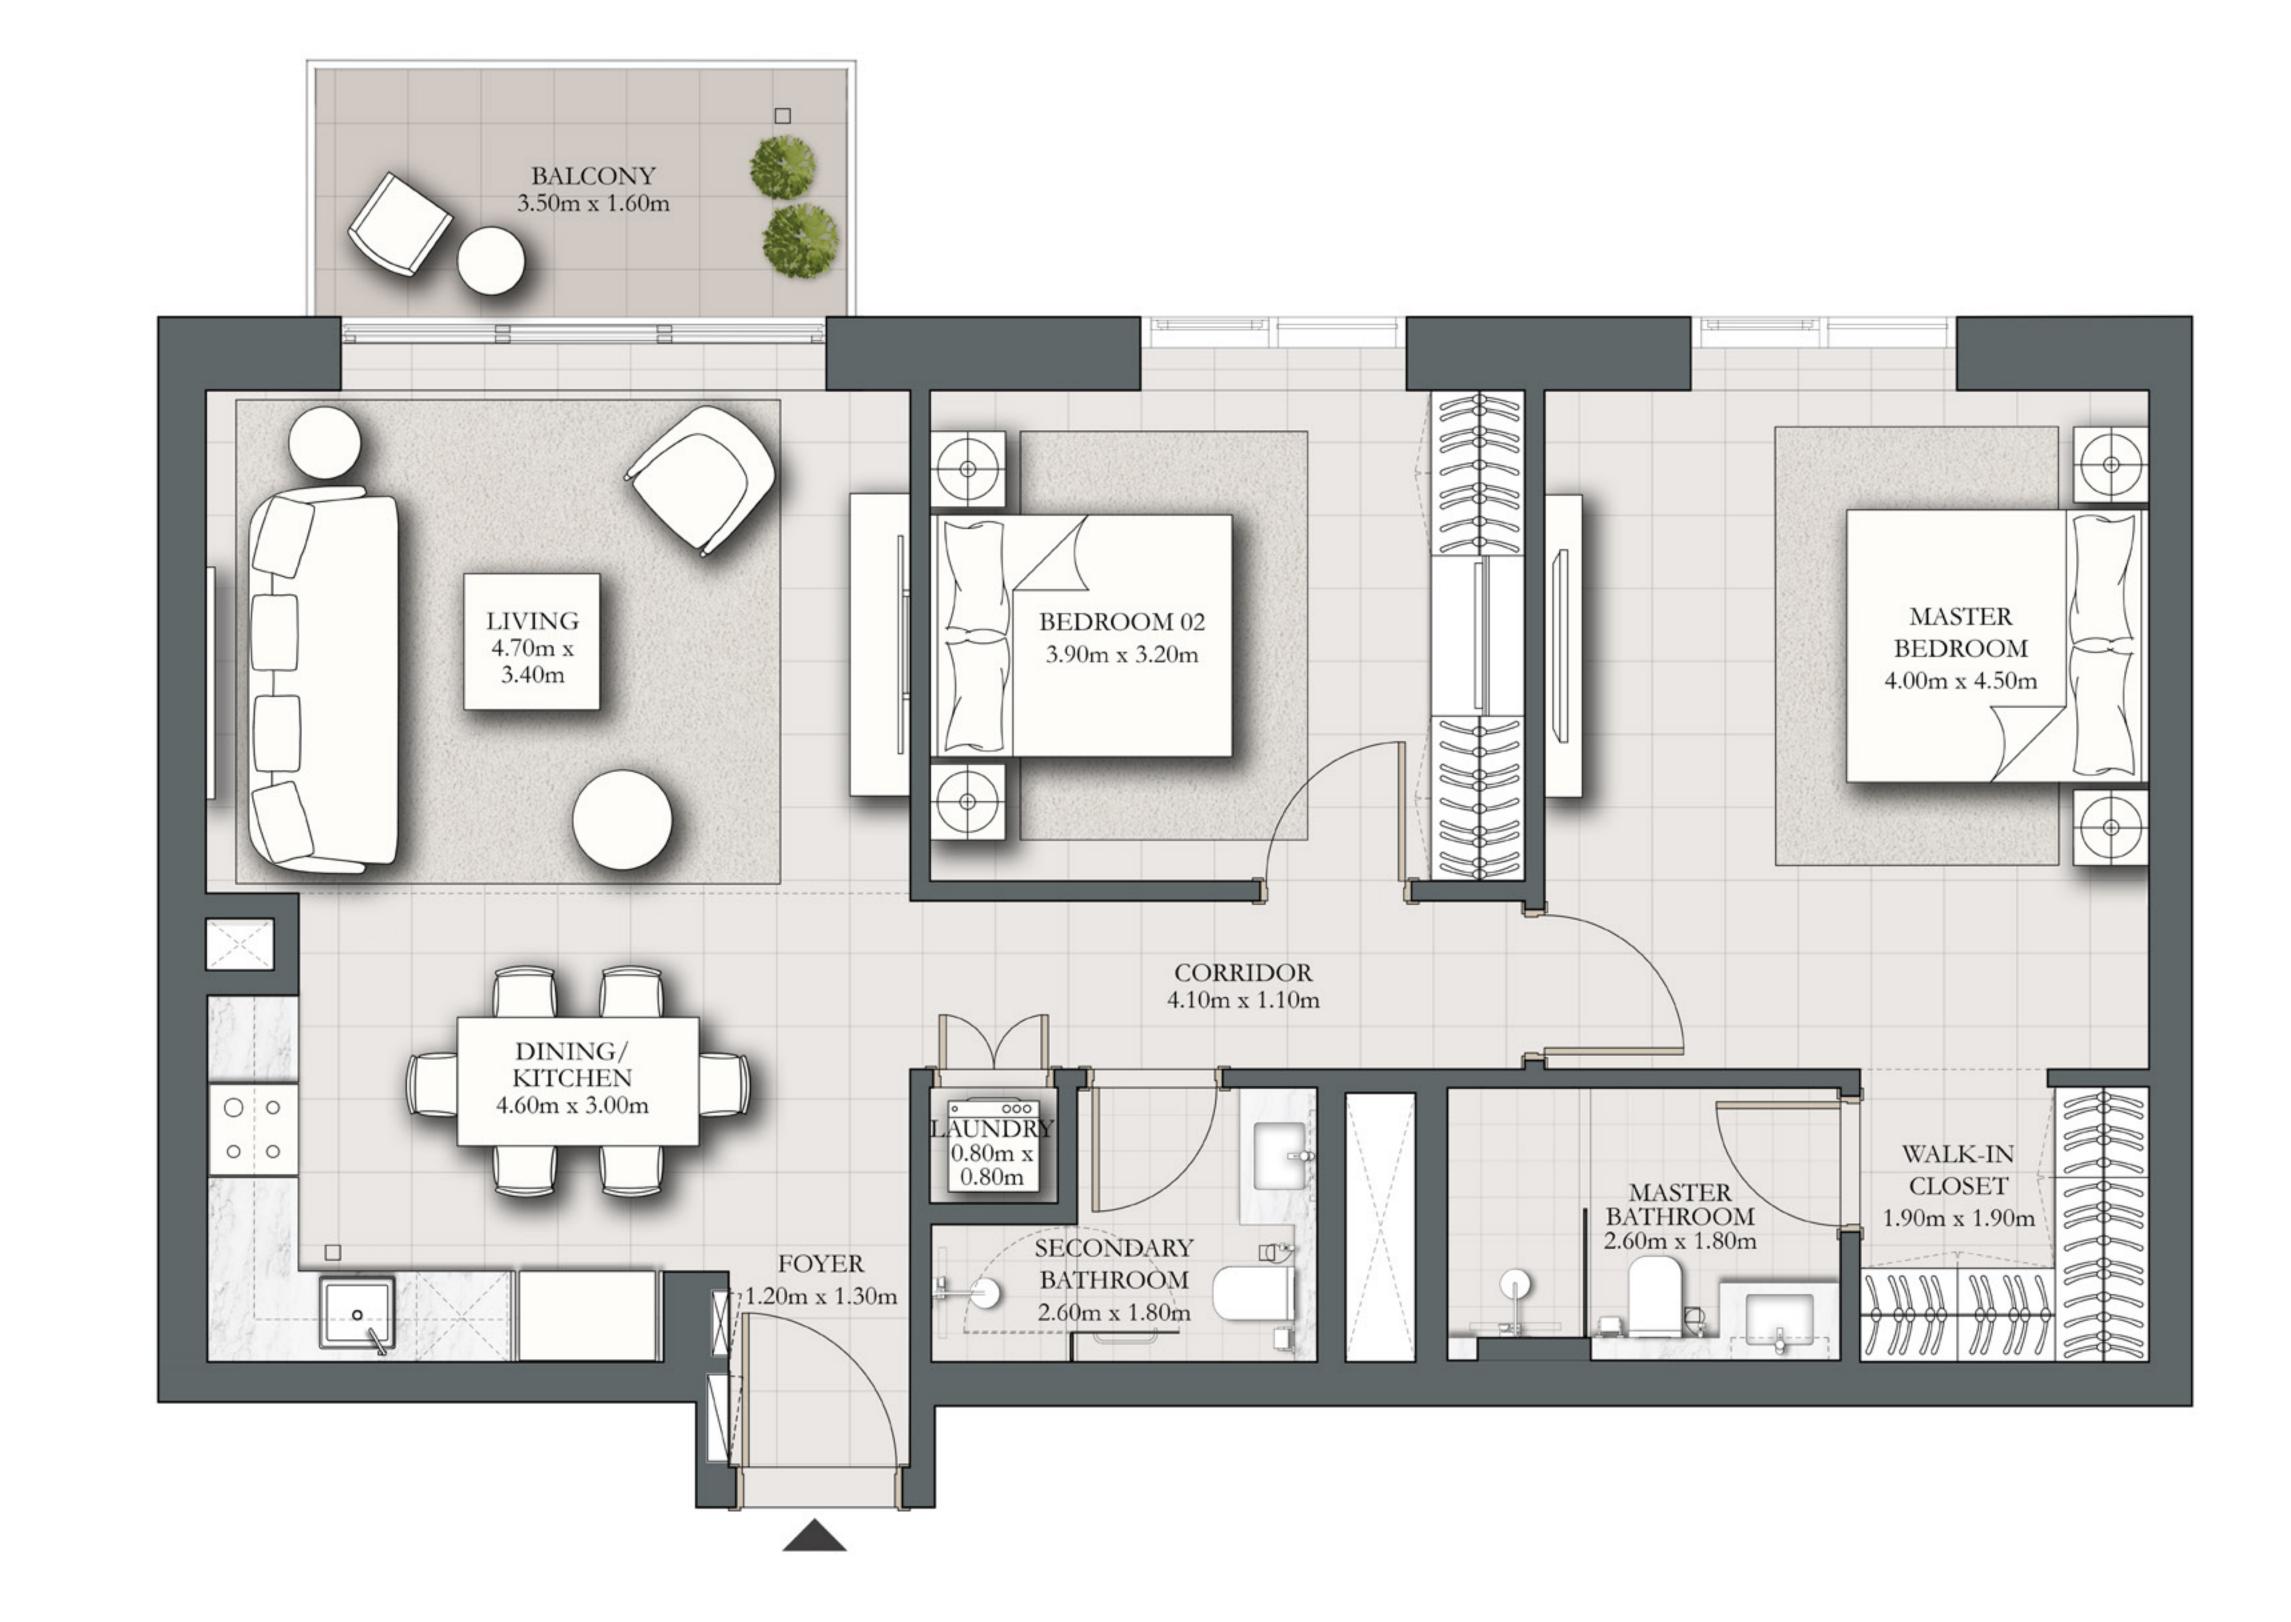

## 2 BEDROOM TYPE A3.1

BUILDING 1 LEVEL 01

UNIT 101

| SUITE AREA   | 924.30 SQ.FT.  | 85.87 SQ.M.  |
|--------------|----------------|--------------|
| BALCONY AREA | 795.02 SQ.FT.  | 73.86 SQ.M.  |
| TOTAL AREA   | 1719.32 SQ.FT. | 159.73 SQ.M. |