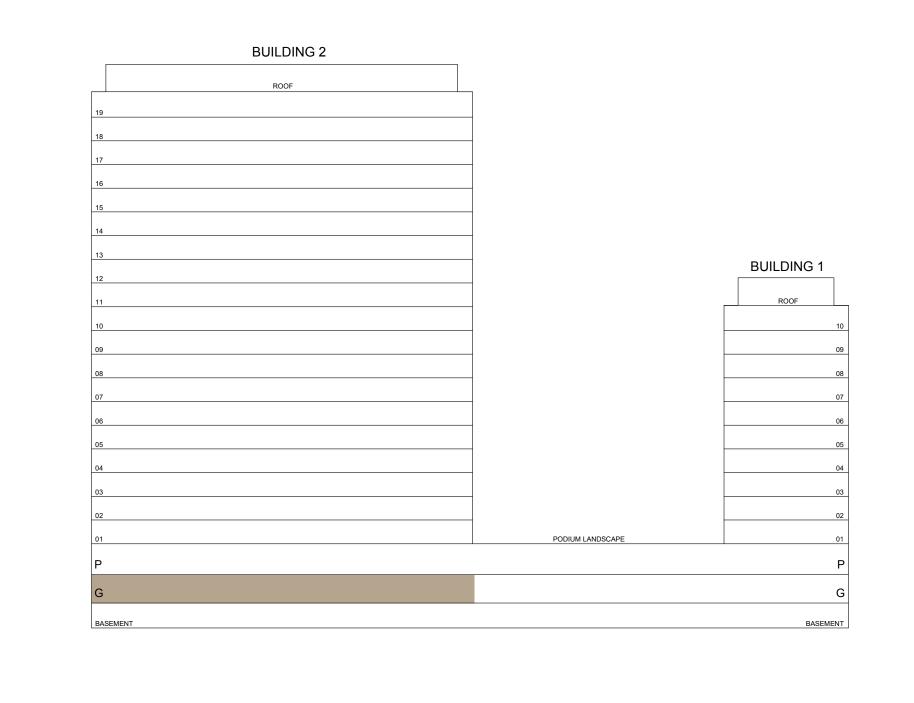

UITE AREA   | 923.54 SQ.FT. | 85.80 SQ.M. |
|--------------|---------------|-------------|
| BALCONY AREA | 68.46 SQ.FT.  | 6.36 SQ.M.  |
| TOTAL AREA   | 992 SQ.FT.    | 92.16 SQ.M. |

KEY PLAN

KEY SECTION









DUBAI HILLS ESTATE

## 2 BEDROOM TYPE B

BUILDING 1 LEVELS 02-10

UNIT 10

| SUITE AREA   | 925.80 SQ.FT. | 86.01 SQ.M. |
|--------------|---------------|-------------|
| BALCONY AREA | 68.46 SQ.FT.  | 6.36 SQ.M.  |
| TOTAL AREA   | 994.26 SQ.FT. | 92.37 SQ.M. |

KEY PLAN

KEY SECTION









DUBAI HILLS ESTATE

## 2 BEDROOM TYPE F1

BUILDING 2 GROUND LEVEL U

UNIT G01

| SUITE AREA   | 1026.77 SQ.FT. | 95.39 SQ.M.  |
|--------------|----------------|--------------|
| BALCONY AREA | 854.22 SQ.FT.  | 79.36 SQ.M.  |
| TOTAL AREA   | 1880.99 SQ.FT. | 174.75 SQ.M. |

KEY PLAN











DUBAI HILLS ESTATE

## 3 BEDROOM TYPE A1

BUILDING 2 GROUND LEVEL UNIT G02

| SUITE AREA   | 1284.89 SQ.FT. | 119.37 SQ.M. |
|--------------|----------------|--------------|
| BALCONY AREA | 1006.42 SQ.FT. | 93.50 SQ.M.  |
| TOTAL AREA   | 2291.31 SQ.FT. | 212.87 SQ.M. |

KEY PLAN









DUBAI HILLS ESTATE

## 1 BEDROOM TYPE B1

BUILDING 2 GROUND LEVEL

UNIT G03

| SUITE AREA   | 582.54 SQ.FT. | 54.12 SQ.M. |  |
|--------------|---------------|-------------|--|
| BALCONY AREA | 284.6 SQ.FT.  | 26.44 SQ.M. |  |
| TOTAL AREA   | 867.14 SQ.FT. | 80.56 SQ.M. |  |

KEY PLAN









DUBAI HILLS ESTATE

## 1 BEDROOM TYPE B1

BUILDING 2 GROUND LEVEL UNITS G04

| SUITE AREA   | 562.95 SQ.FT. | 52.30 SQ.M. |
|--------------|---------------|-------------|
| BALCONY AREA | 284.71 SQ.FT. | 2