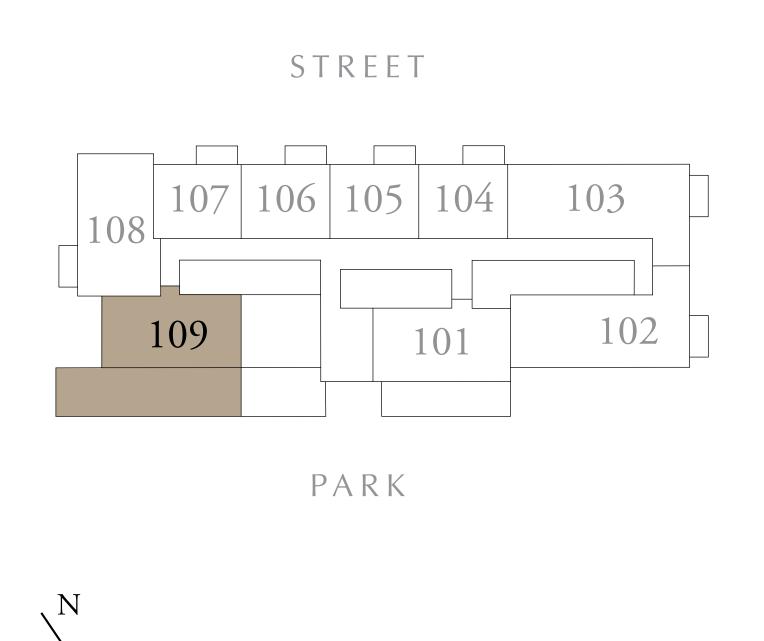

## 2 BEDROOM TYPE A3.2

BUILDING 2 LEVEL 01

UNIT 109

| SUITE AREA   | 935.49 SQ.FT.  | 86.91 SQ.M.  |
|--------------|----------------|--------------|
| BALCONY AREA | 853.47 SQ.FT.  | 79.29 SQ.M.  |
| TOTAL AREA   | 1788.96 SQ.FT. | 166.20 SQ.M. |

KEY PLAN

DUBAI HILLS ESTATE