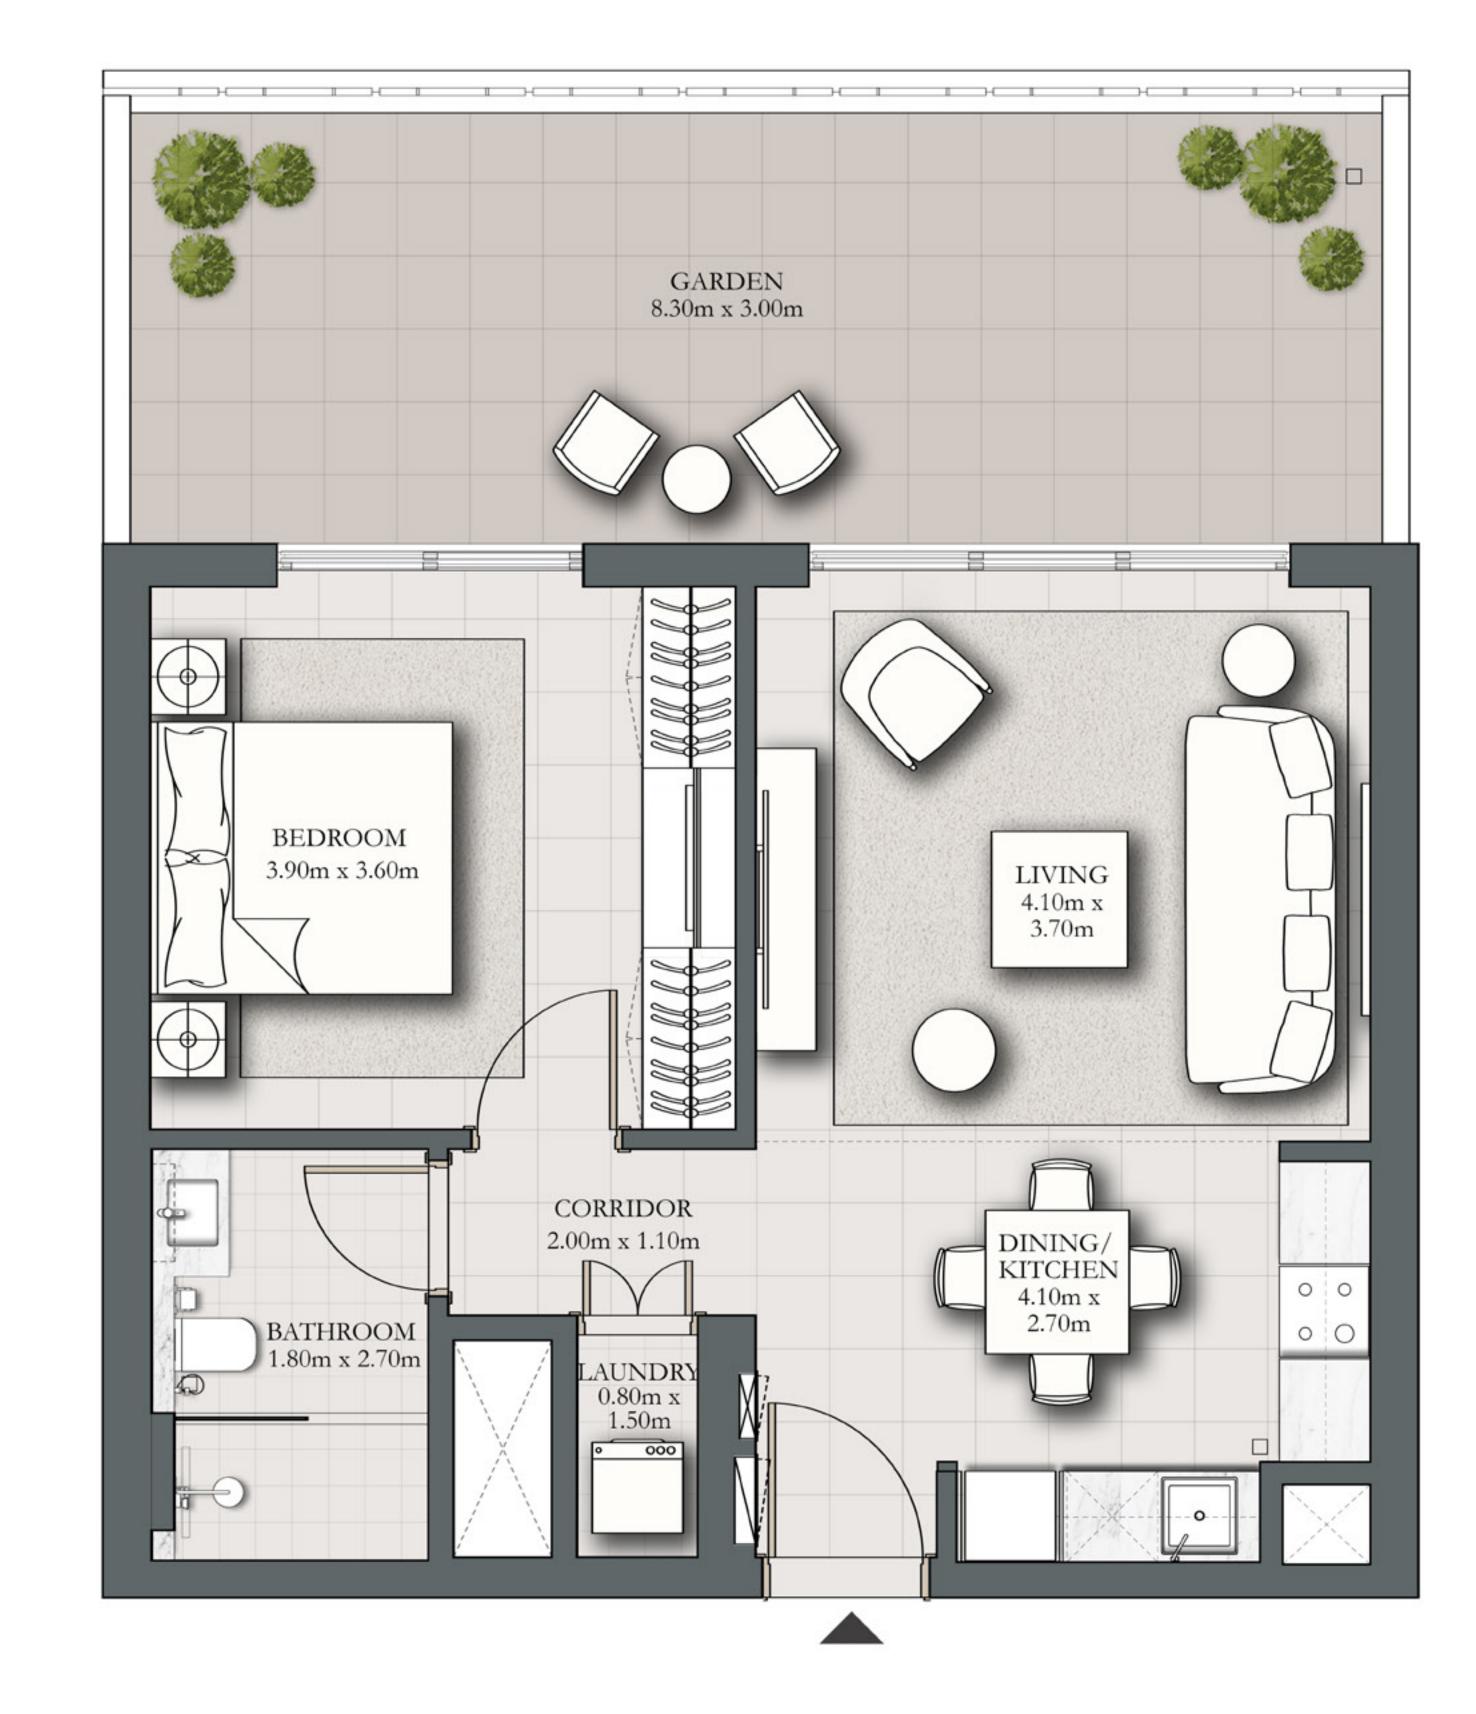

## 1 BEDROOM TYPE B1

BUILDING 2 GROUND LEVEL

UNIT G05

| SUITE AREA   | 583.51 SQ.FT. | 54.21 SQ.M. |
|--------------|---------------|-------------|
| BALCONY AREA | 284.71 SQ.FT. | 26.45 SQ.M. |
| TOTAL AREA   | 868.22 SQ.FT. | 80.66 SQ.M. |