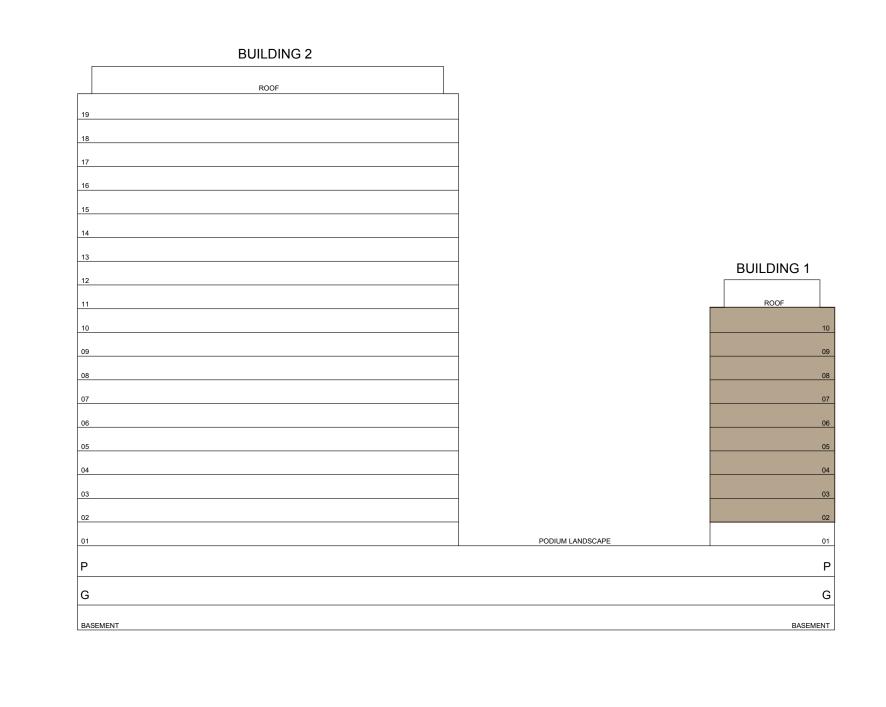

EA   | 983.61 SQ.FT.  | 91.38 SQ.M. |
|--------------|----------------|-------------|
| BALCONY AREA | 68.46 SQ.FT.   | 6.36 SQ.M.  |
| TOTAL AREA   | 1052.06 SQ.FT. | 97.74 SQ.M. |

KEY PLAN

KEY SECTION









DUBAI HILLS ESTATE

## 1 BEDROOM TYPE A2

BUILDING 1 LEVELS 02-10

UNIT 04

| SUITE AREA   | 590.08 SQ.FT. | 54.82 SQ.M. |
|--------------|---------------|-------------|
| BALCONY AREA | 64.91 SQ.FT.  | 6.03 SQ.M.  |
| TOTAL AREA   | 654.98 SQ.FT. | 60.85 SQ.M. |

KEY PLAN

KEY SECTION









DUBAI HILLS ESTATE

## 1 BEDROOM TYPE A2

BUILDING 1 LEVELS 02-10

UNIT 05

| SUITE AREA   | 590.08 SQ.FT. | 54.82 SQ.M. |
|--------------|---------------|-------------|
| BALCONY AREA | 64.91 SQ.FT.  | 6.03 SQ.M.  |
| TOTAL AREA   | 654.98 SQ.FT. | 60.85 SQ.M. |

KEY PLAN

KEY SECTION









DUBAI HILLS ESTATE

## 1 BEDROOM TYPE A

BUILDING 1 LEVELS 02-10

UNIT 06

| SUITE AREA   | 590.08 SQ.FT. | 54.82 SQ.M. | _ |
|--------------|---------------|-------------|---|
| BALCONY AREA | 64.91 SQ.FT.  | 6.03 SQ.M.  |   |
| TOTAL AREA   | 654.98 SQ.FT. | 60.85 SQ.M. | - |

KEY PLAN

KEY SECTION









DUBAI HILLS ESTATE

## 1 BEDROOM TYPE A

BUILDING 1 LEVELS 02-10

UNIT 07

| SUITE AREA   | 590.08 SQ.FT. | 54.82 SQ.M. |
|--------------|---------------|-------------|
| BALCONY AREA | 64.91 SQ.FT.  | 6.03 SQ.M.  |
| TOTAL AREA   | 654.98 SQ.FT. | 60.85 SQ.M. |

KEY PLAN

KEY SECTION









DUBAI HILLS ESTATE

## 2 BEDROOM TYPE C

BUILDING 1 LEVELS 02-10

UNIT 08

| SUITE AREA   | 982.64 SQ.FT.  | 91.29 SQ.M. |
|--------------|----------------|-------------|
| BALCONY AREA |