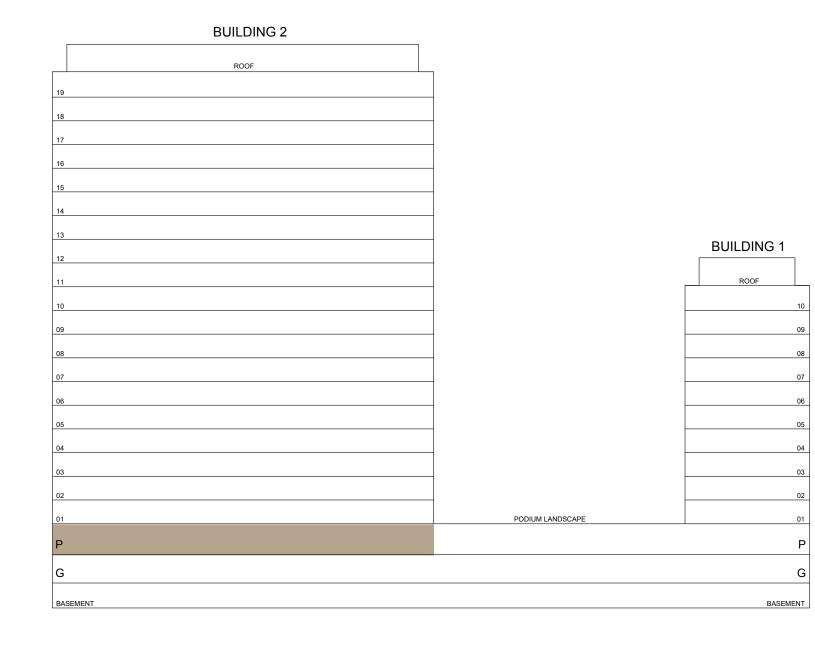

## 2 BEDROOM TYPE F

BUILDING 2 PODIUM LEVEL

UNIT P01

| SUITE AREA   | 1025.15 SQ.FT. | 95.24 SQ.M.  |  |
|--------------|----------------|--------------|--|
| BALCONY AREA | 74.16 SQ.FT.   | 6.89 SQ.M.   |  |
| TOTAL AREA   | 1099.32 SQ.FT. | 102.13 SQ.M. |  |