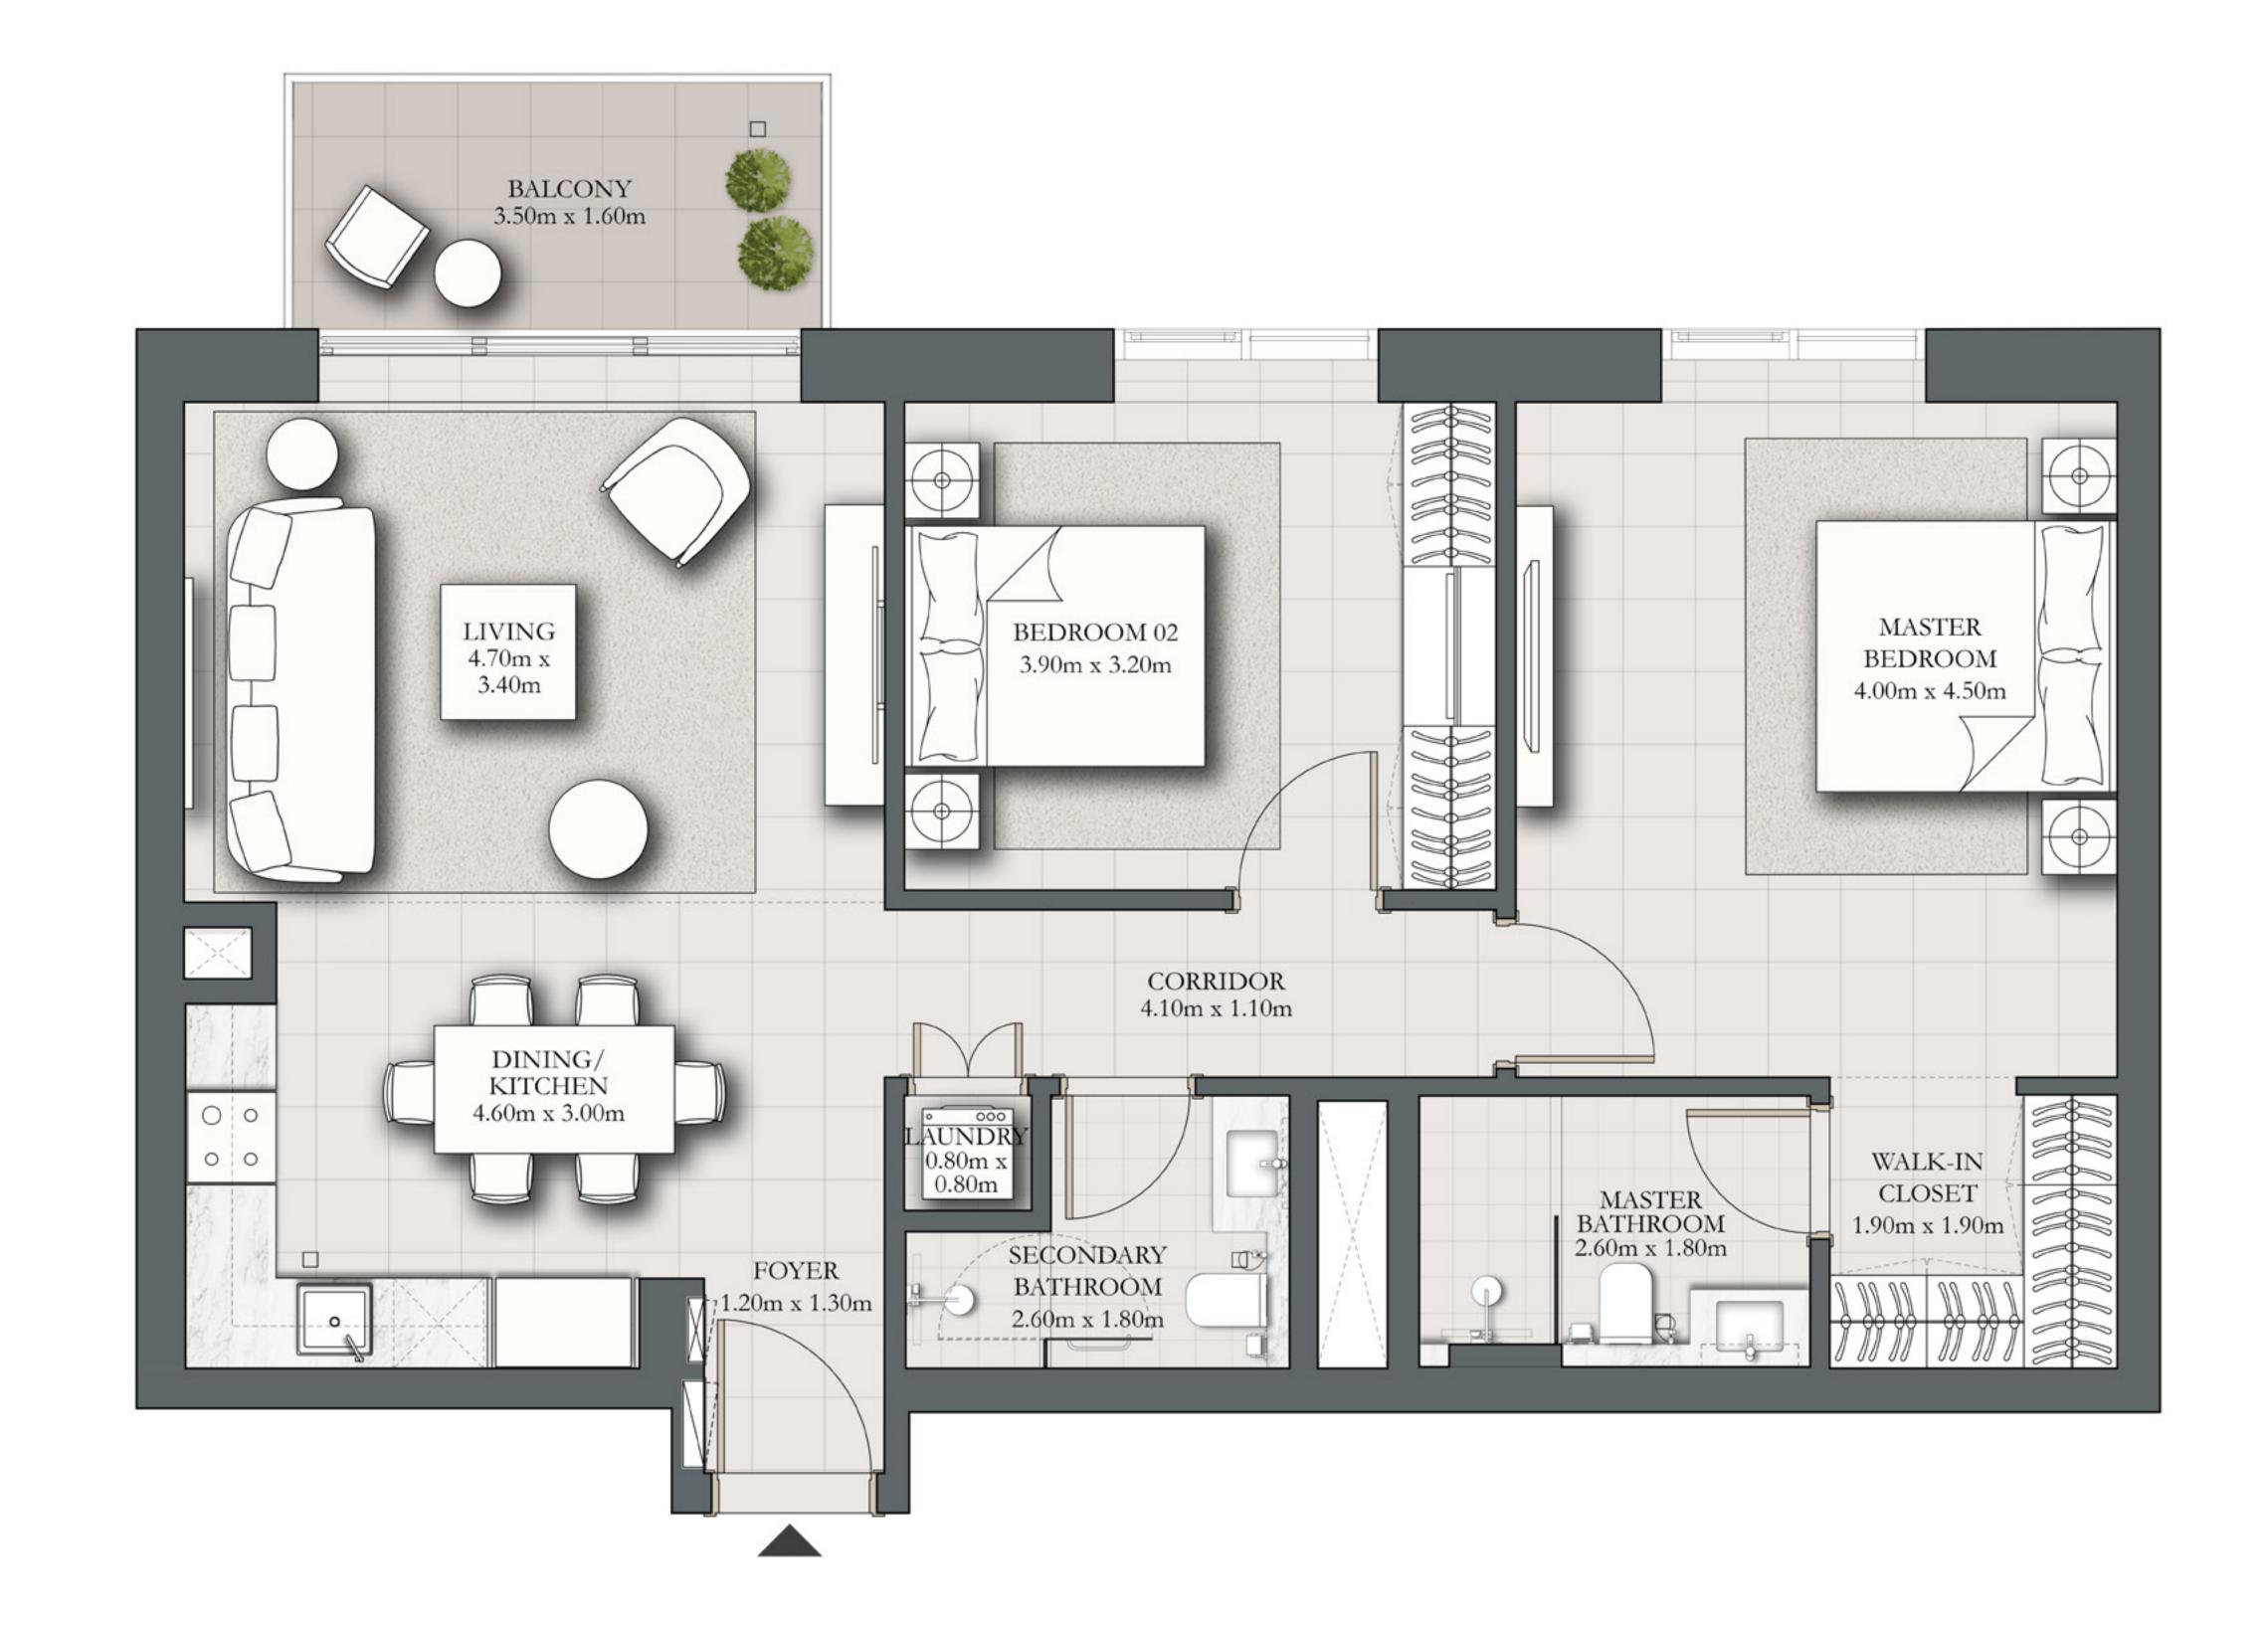

## 2 BEDROOM TYPE A

BUILDING 2 LEVELS 02-19

UNIT 02

| SUITE AREA   | 945.07 SQ.FT.  | 87.80 SQ.M. |
|--------------|----------------|-------------|
| BALCONY AREA | 68.24 SQ.FT.   | 6.34 SQ.M.  |
| TOTAL AREA   | 1013.31 SQ.FT. | 94.14 SQ.M. |