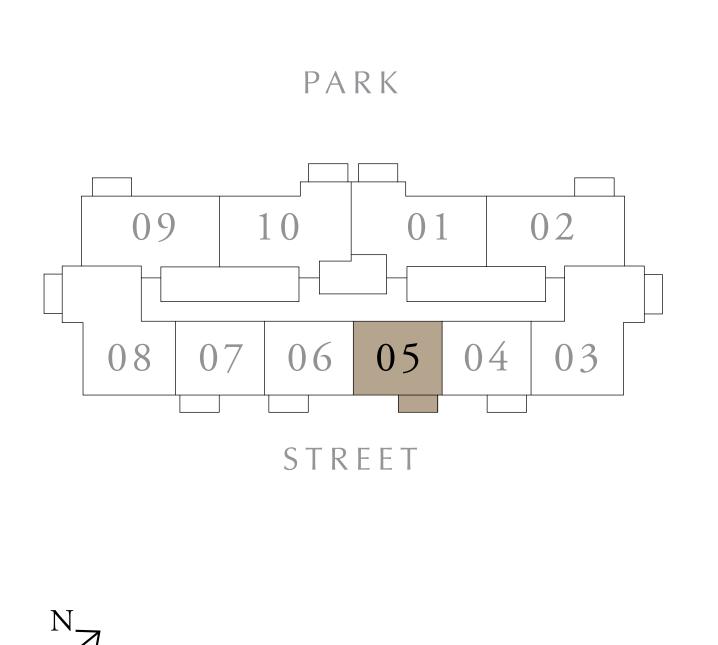

## 1 BEDROOM TYPE A

BUILDING 1 LEVELS 02-10

UNIT 06

| SUITE AREA   | 590.08 SQ.FT. | 54.82 SQ.M. | _ |
|--------------|---------------|-------------|---|
| BALCONY AREA | 64.91 SQ.FT.  | 6.03 SQ.M.  |   |
| TOTAL AREA   | 654.98 SQ.FT. | 60.85 SQ.M. | - |

KEY PLAN

KEY SECTION

DUBAI HILLS ESTATE