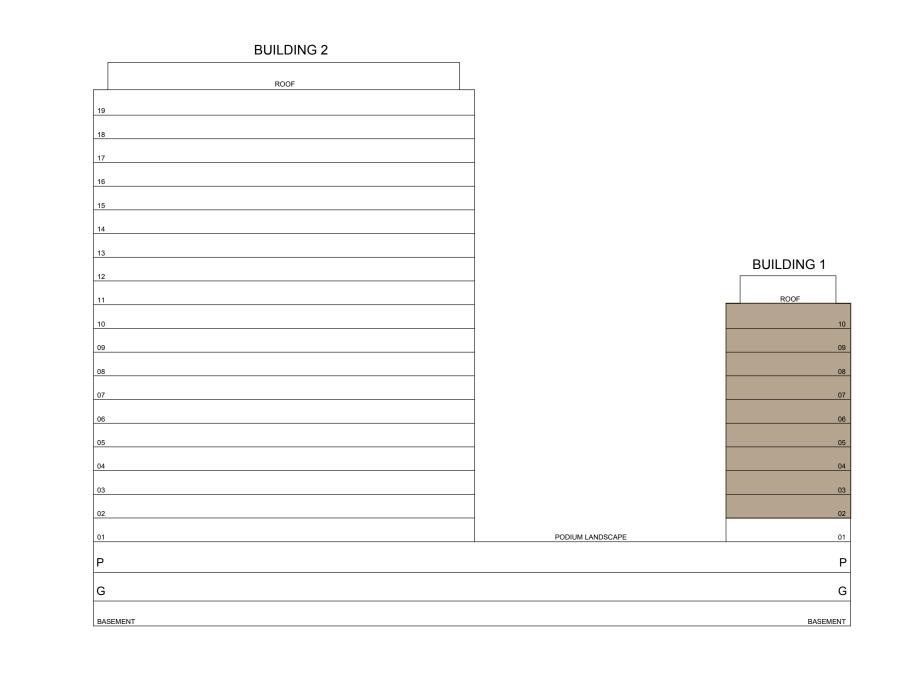

## 2 BEDROOM TYPE B

BUILDING 1 LEVELS 02-10

UNIT 10

| SUITE AREA   | 925.80 SQ.FT. | 86.01 SQ.M. |
|--------------|---------------|-------------|
| BALCONY AREA | 68.46 SQ.FT.  | 6.36 SQ.M.  |
| TOTAL AREA   | 994.26 SQ.FT. | 92.37 SQ.M. |

KEY PLAN

KEY SECTION

DUBAI HILLS ESTATE