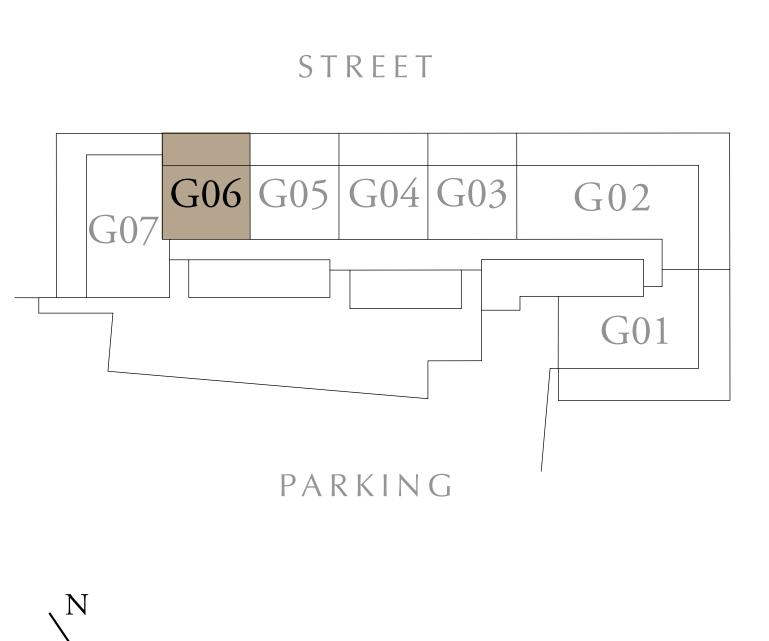

## 1 BEDROOM TYPE B1

BUILDING 2 GROUND LEVEL

UNIT G06

| SUITE AREA   | 583.62 SQ.FT. | 54.22 SQ.M. |
|--------------|---------------|-------------|
| BALCONY AREA | 281.48 SQ.FT. | 26.15 SQ.M. |
| TOTAL AREA   | 865.09 SQ.FT. | 80.37 SQ.M. |