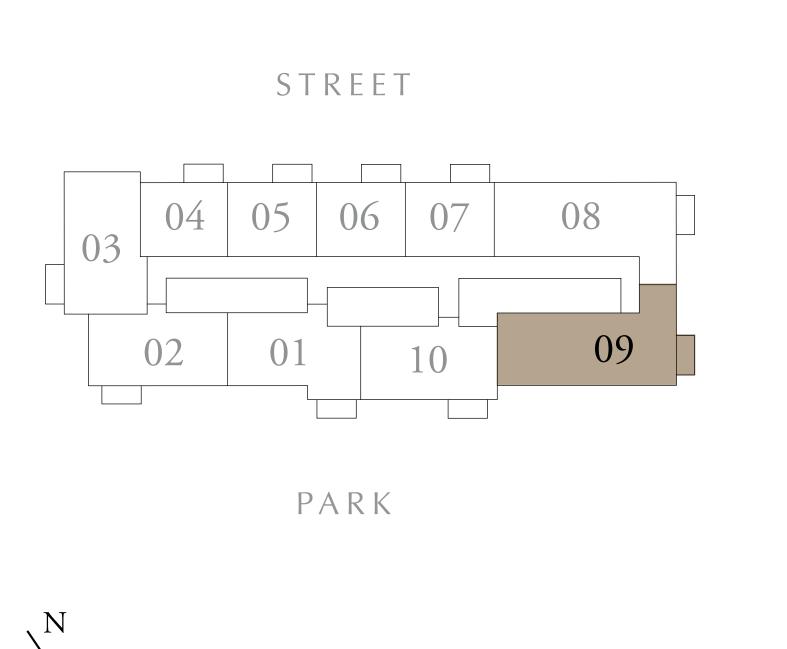

## 2 BEDROOM TYPE A

BUILDING 1 LEVELS 02-10

UNIT 09

| SUITE AREA   | 923.54 SQ.FT. | 85.80 SQ.M. |
|--------------|---------------|-------------|
| BALCONY AREA | 68.46 SQ.FT.  | 6.36 SQ.M.  |
| TOTAL AREA   | 992 SQ.FT.    | 92.16 SQ.M. |

KEY PLAN

KEY SECTION

DUBAI HILLS ESTATE