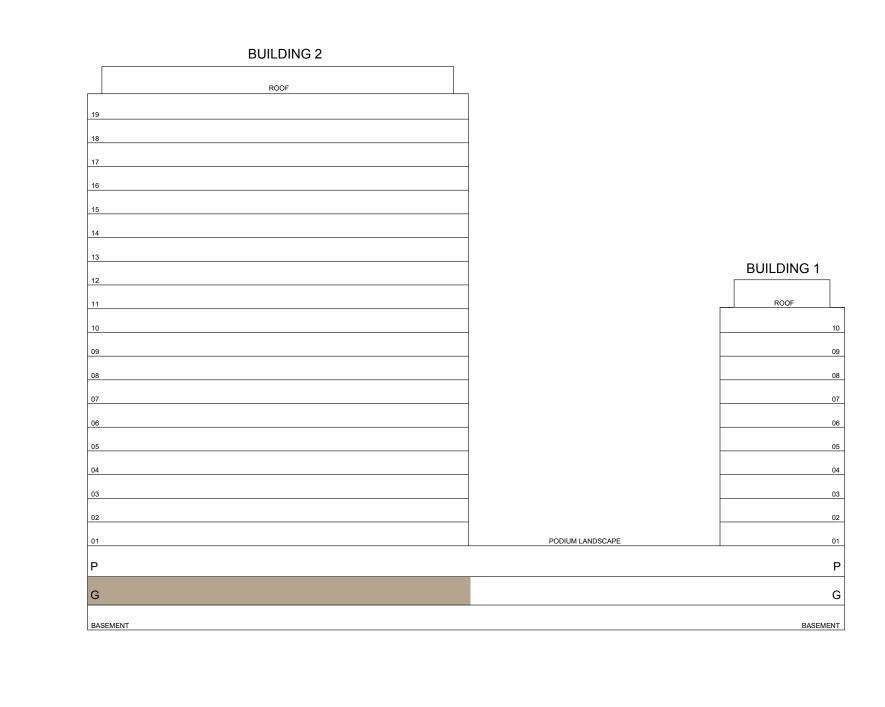

## 2 BEDROOM TYPE B2

BUILDING 1 LEVELS 02-10

UNIT 01

| SUITE AREA   | 932.91 SQ.FT.  | 86.67 SQ.M. |
|--------------|----------------|-------------|
| BALCONY AREA | 68.46 SQ.FT.   | 6.36 SQ.M.  |
| TOTAL AREA   | 1001.37 SQ.FT. | 93.03 SQ.M. |

## 2 BEDROOM TYPE F1

BUILDING 2 GROUND LEVEL U

UNIT G01

| SUITE AREA   | 1026.77 SQ.FT. | 95.39 SQ.M.  |
|--------------|----------------|--------------|
| BALCONY AREA | 854.22 SQ.FT.  | 79.36 SQ.M.  |
| TOTAL AREA   | 1880.99 SQ.FT. | 174.75 SQ.M. |