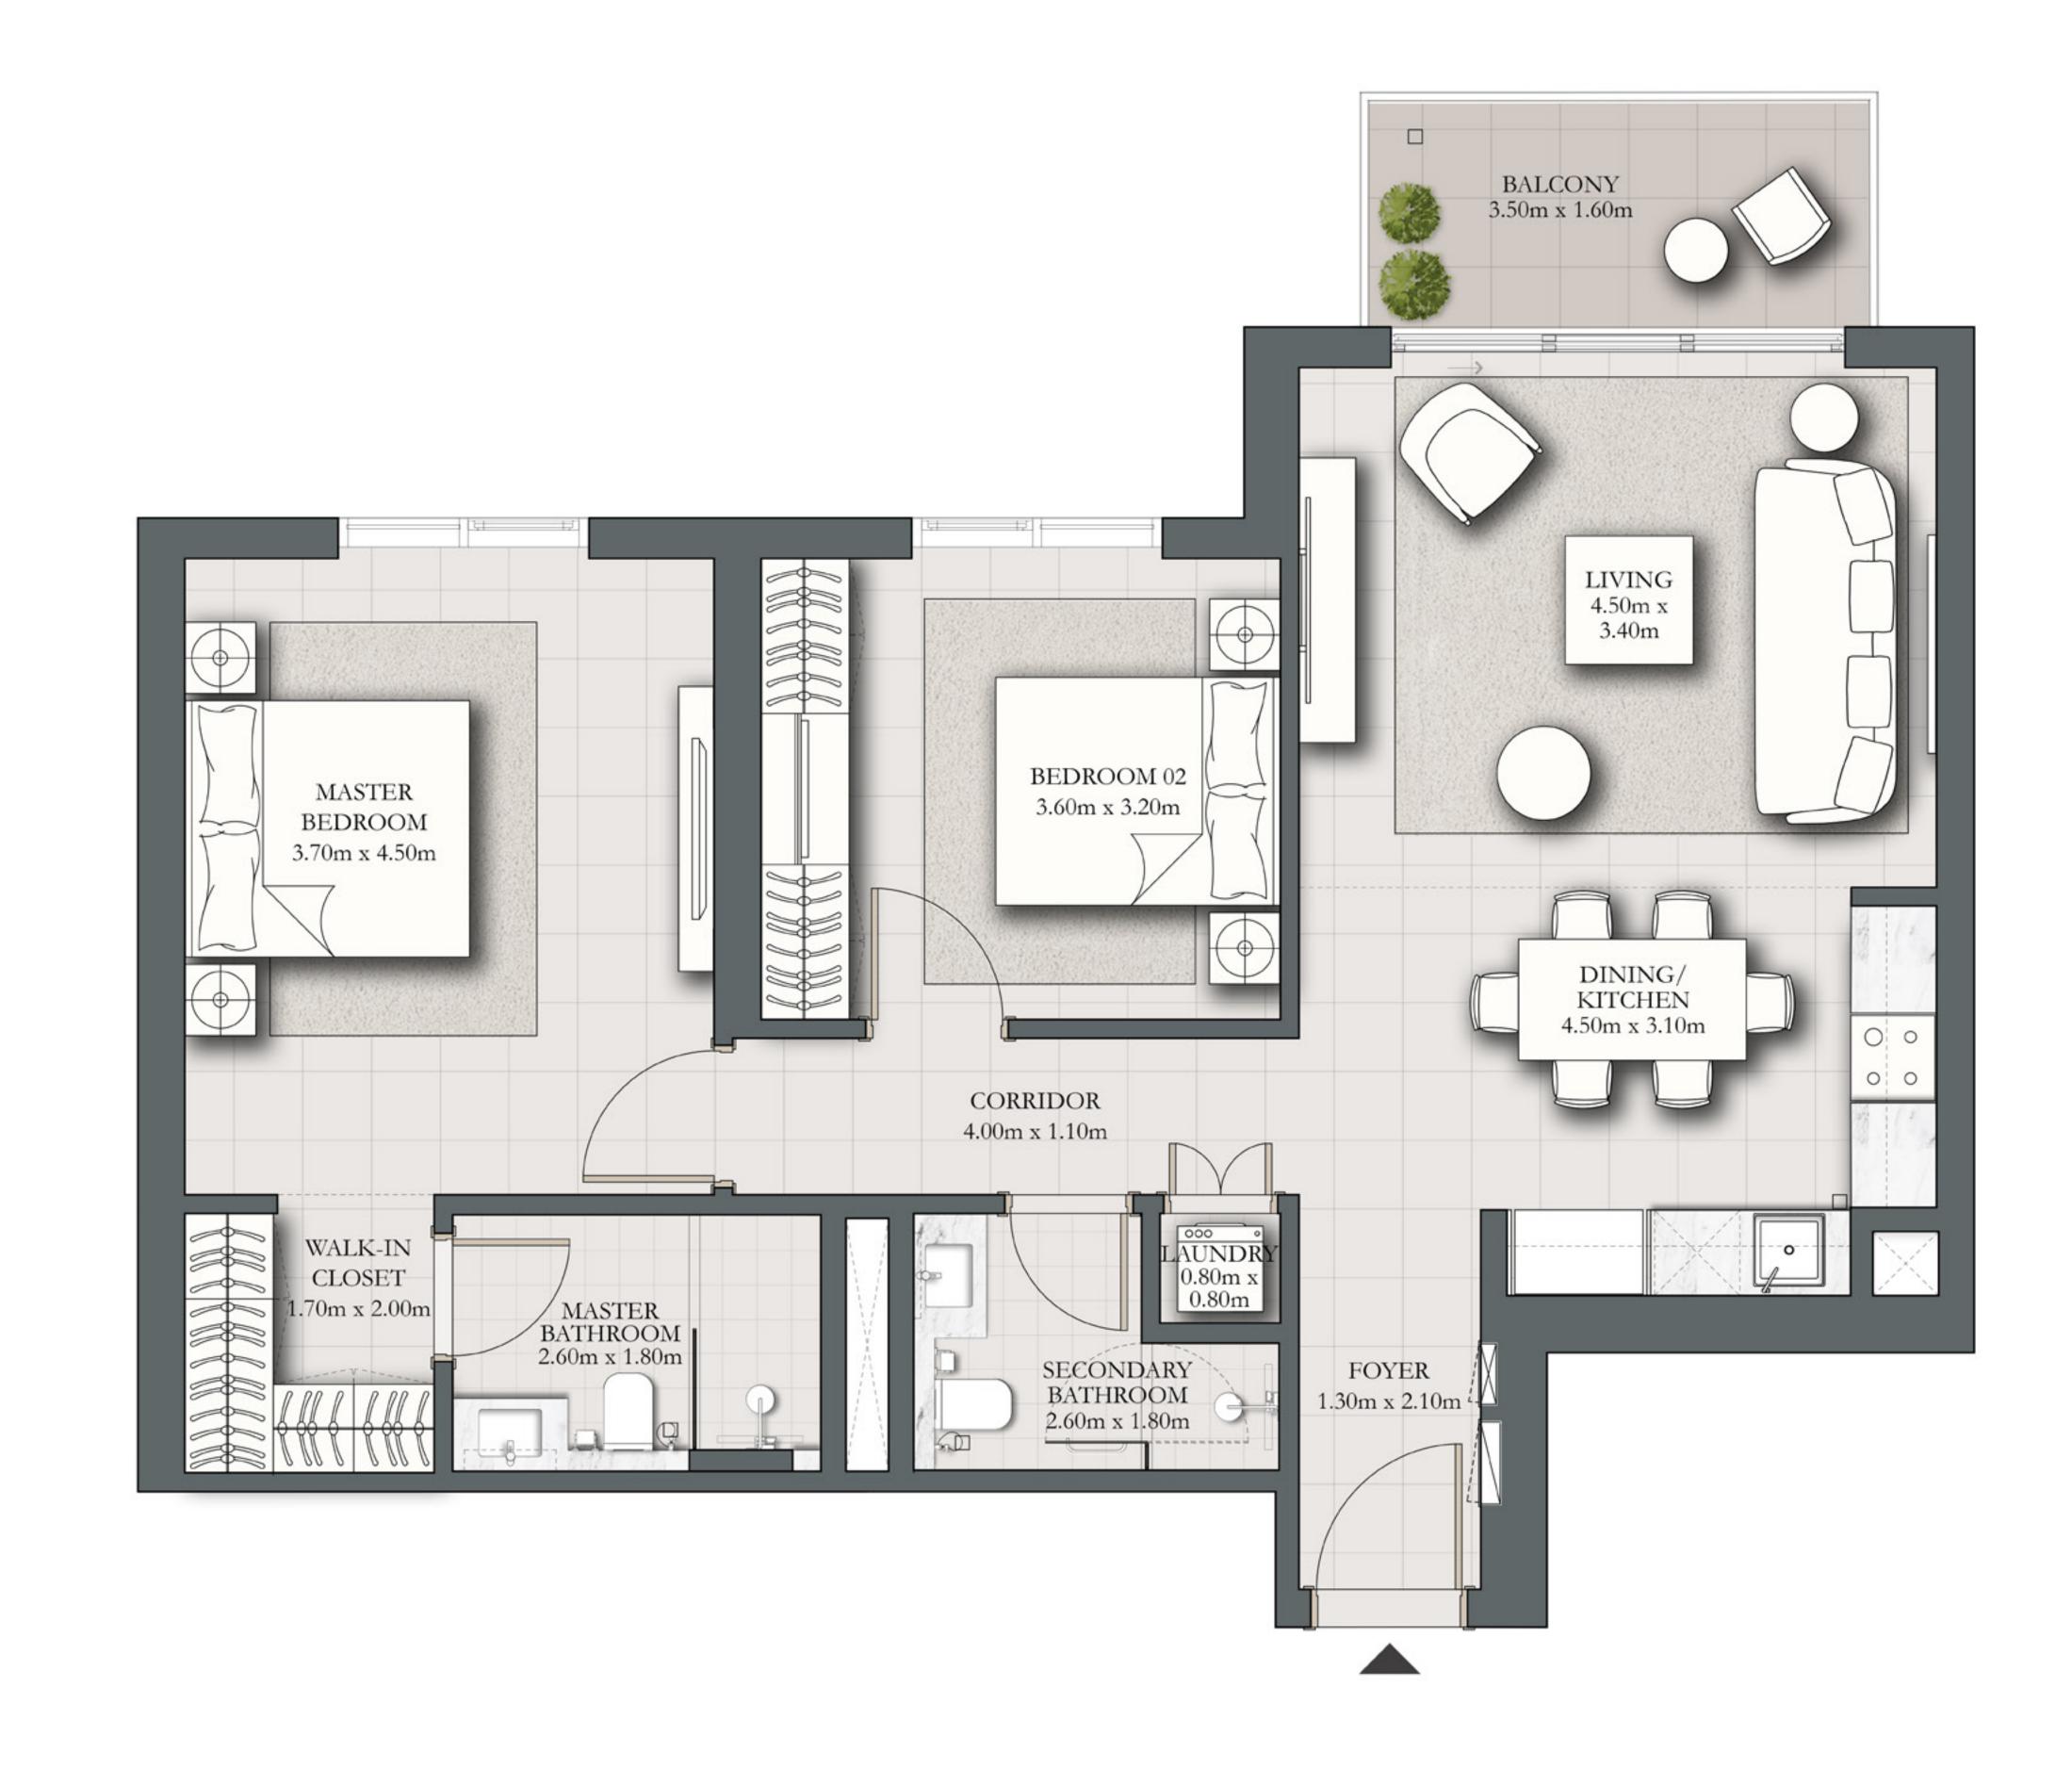

## 2 BEDROOM TYPE D

BUILDING 2 LEVELS 02-19

UNIT 10

| SUITE AREA   | 935.81 SQ.FT.  | 86.94 SQ.M. |
|--------------|----------------|-------------|
| BALCONY AREA | 68.24 SQ.FT.   | 6.34 SQ.M.  |
| TOTAL AREA   | 1004.06 SQ.FT. | 93.28 SQ.M. |