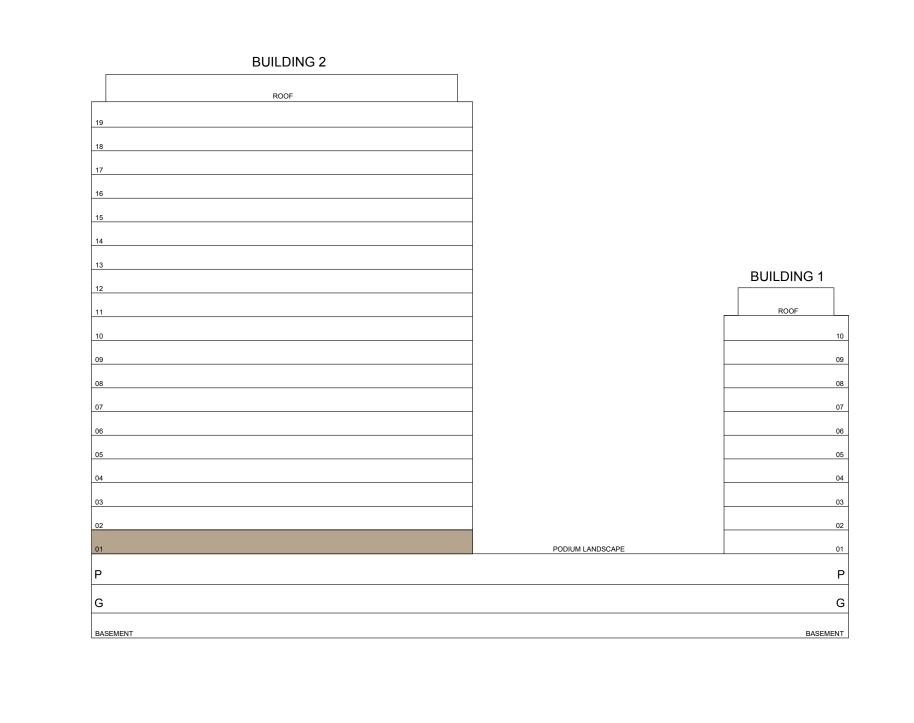

ING 2 LEVEL 01

UNIT 107

| SUITE AREA   | 583.83 SQ.FT. | 54.24 SQ.M. |
|--------------|---------------|-------------|
| BALCONY AREA | 70.50 SQ.FT.  | 6.55 SQ.M.  |
| TOTAL AREA   | 654.34 SQ.FT. | 60.79 SQ.M. |

KEY PLAN









DUBAI HILLS ESTATE

## 2 BEDROOM TYPE E

BUILDING 2 LEVEL 01

UNIT 108

| SUITE AREA   | 963.80 SQ.FT.  | 89.54 SQ.M. |
|--------------|----------------|-------------|
| BALCONY AREA | 74.49 SQ.FT.   | 6.92 SQ.M.  |
| TOTAL AREA   | 1038.29 SQ.FT. | 96.46 SQ.M. |

KEY PLAN









DUBAI HILLS ESTATE

## 2 BEDROOM TYPE A3.2

BUILDING 2 LEVEL 01

UNIT 109

| SUITE AREA   | 935.49 SQ.FT.  | 86.91 SQ.M.  |
|--------------|----------------|--------------|
| BALCONY AREA | 853.47 SQ.FT.  | 79.29 SQ.M.  |
| TOTAL AREA   | 1788.96 SQ.FT. | 166.20 SQ.M. |

KEY PLAN











DUBAI HILLS ESTATE

## 2 BEDROOM TYPE B

BUILDING 2 LEVELS 02-19

UNIT 01

| SUITE AREA   | 943.56 SQ.FT.  | 87.66 SQ.M. | _ |
|--------------|----------------|-------------|---|
| BALCONY AREA | 68.24 SQ.FT.   | 6.34 SQ.M.  |   |
| TOTAL AREA   | 1011.81 SQ.FT. | 94 SQ.M.    | - |

KEY PLAN

KEY SECTION









DUBAI HILLS ESTATE

## 2 BEDROOM TYPE A

BUILDING 2 LEVELS 02-19

UNIT 02

| SUITE AREA   | 945.07 SQ.FT.  | 87.80 SQ.M. |
|--------------|----------------|-------------|
| BALCONY AREA | 68.24 SQ.FT.   | 6.34 SQ.M.  |
| TOTAL AREA   | 1013.31 SQ.FT. | 94.14 SQ.M. |

KEY PLAN

KEY SECTION









DUBAI HILLS ESTATE

## 2 BEDROOM TYPE E

BUILDING 2 LEVELS 02-19

UNIT 03

| SUITE AREA   | 961.97 SQ.FT.  | 89.37 SQ.M. | _ |
|--------------|----------------|-------------|---|