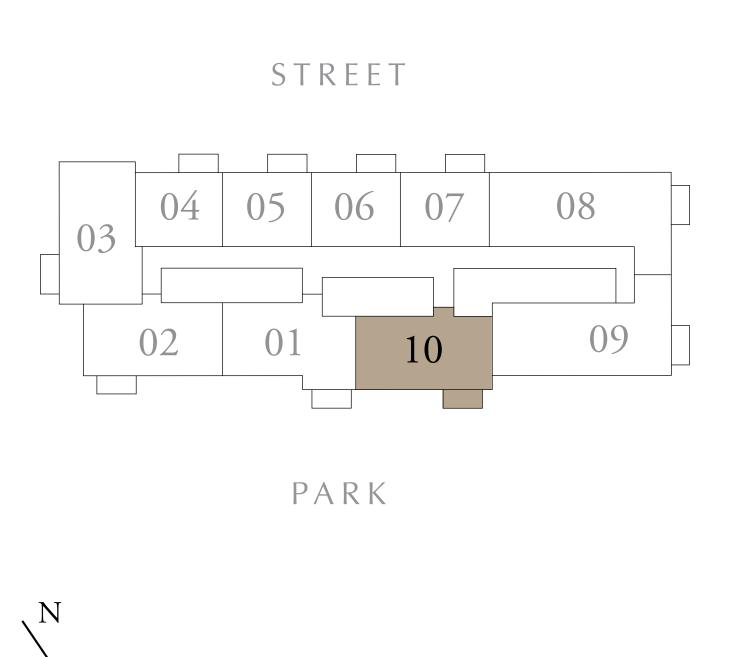

## 2 BEDROOM TYPE B

BUILDING 1 LEVELS 02-10

UNIT 10

| SUITE AREA   | 925.80 SQ.FT. | 86.01 SQ.M. |
|--------------|---------------|-------------|
| BALCONY AREA | 68.46 SQ.FT.  | 6.36 SQ.M.  |
| TOTAL AREA   | 994.26 SQ.FT. | 92.37 SQ.M. |

KEY PLAN

KEY SECTION

DUBAI HILLS ESTATE