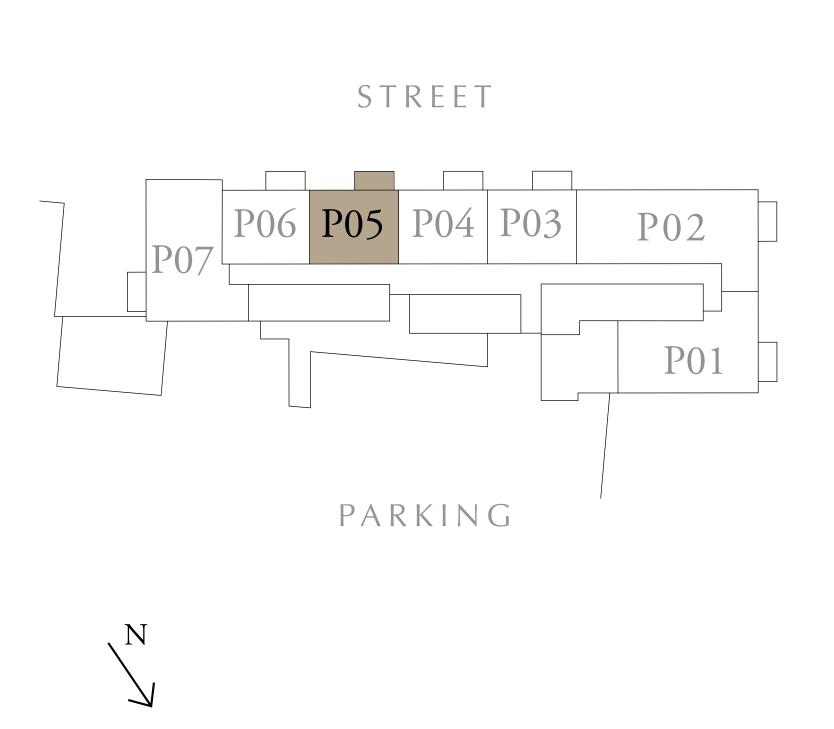

## 1 BEDROOM TYPE B

BUILDING 2 PODIUM LEVEL

UNIT P05

| SUITE AREA   | 583.73 SQ.FT. | 54.23 SQ.M. |
|--------------|---------------|-------------|
| BALCONY AREA | 70.29 SQ.FT.  | 6.53 SQ.M.  |
| TOTAL AREA   | 654.01 SQ.FT. | 60.76 SQ.M. |