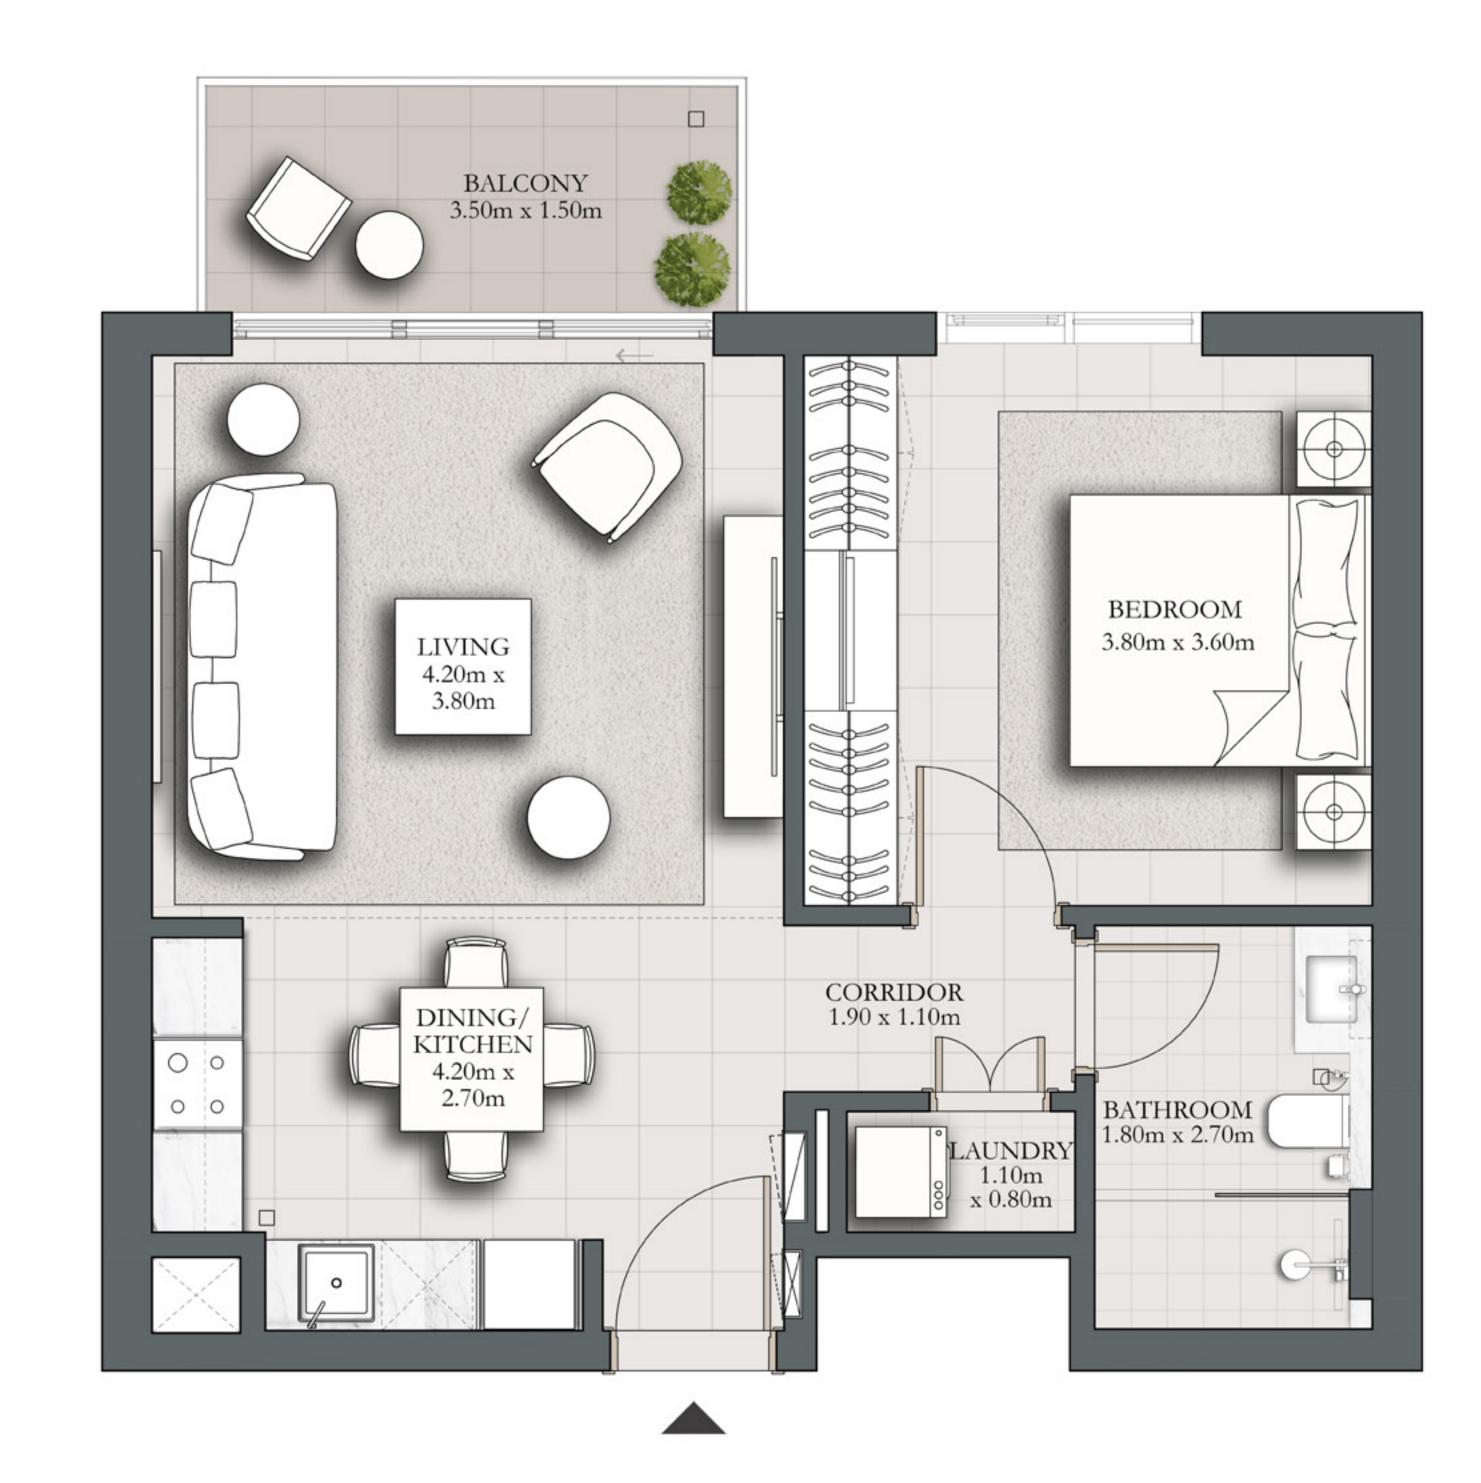

## 1 BEDROOM TYPE A

BUILDING 1 LEVELS 02-10

UNIT 06

| SUITE AREA   | 590.08 SQ.FT. | 54.82 SQ.M. | _ |
|--------------|---------------|-------------|---|
| BALCONY AREA | 64.91 SQ.FT.  | 6.03 SQ.M.  |   |
| TOTAL AREA   | 654.98 SQ.FT. | 60.85 SQ.M. | - |