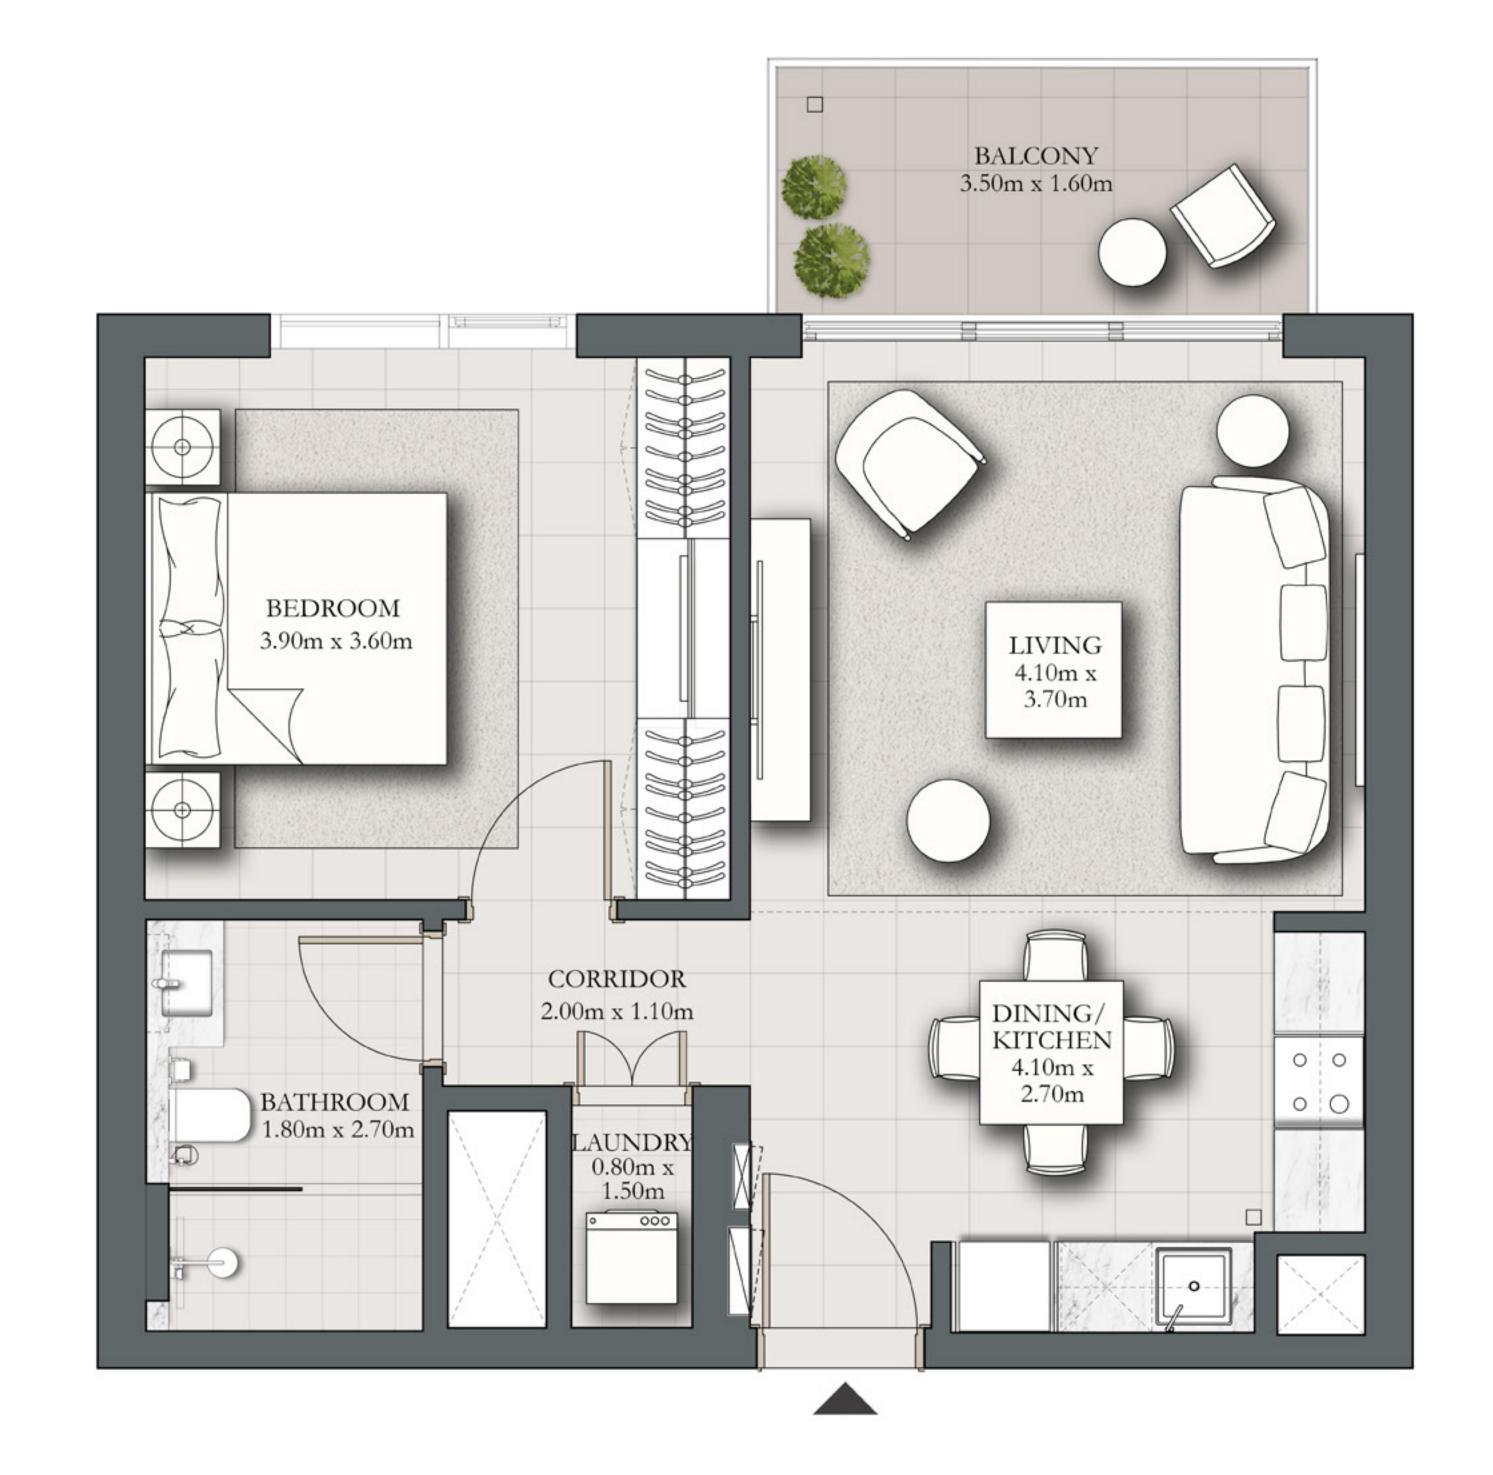

## 1 BEDROOM TYPE A1

BUILDING 1 LEVEL 01

UNIT 105

| <br>SUITE AREA | 589.86 SQ.FT. | 54.80 SQ.M. |
|----------------|---------------|-------------|
| BALCONY AREA   | 167.16 SQ.FT. | 15.53 SQ.M. |
| TOTAL AREA     | 757.03 SQ.FT. | 70.33 SQ.M. |