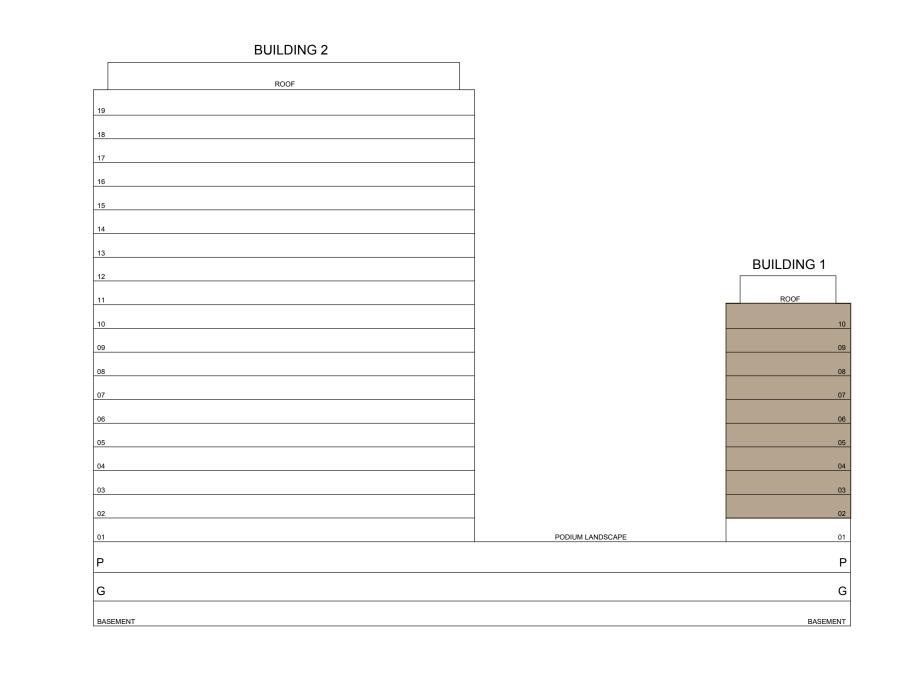

NIT 106

| SUITE AREA   | 589.86 SQ.FT. | 54.80 SQ.M. |
|--------------|---------------|-------------|
| BALCONY AREA | 167.59 SQ.FT. | 15.57 SQ.M. |
| TOTAL AREA   | 757.46 SQ.FT. | 70.37 SQ.M. |

KEY PLAN









DUBAI HILLS ESTATE

## 2 BEDROOM TYPE C1

BUILDING 1 LEVEL 01

UNIT 107

| SUITE AREA   | 984.36 SQ.FT.  | 91.45 SQ.M.  |
|--------------|----------------|--------------|
| BALCONY AREA | 584.48 SQ.FT.  | 54.30 SQ.M.  |
| TOTAL AREA   | 1568.84 SQ.FT. | 145.75 SQ.M. |

KEY PLAN











DUBAI HILLS ESTATE

## 2 BEDROOM TYPE B2

BUILDING 1 LEVELS 02-10

UNIT 01

| SUITE AREA   | 932.91 SQ.FT.  | 86.67 SQ.M. |
|--------------|----------------|-------------|
| BALCONY AREA | 68.46 SQ.FT.   | 6.36 SQ.M.  |
| TOTAL AREA   | 1001.37 SQ.FT. | 93.03 SQ.M. |

KEY PLAN

KEY SECTION











DUBAI HILLS ESTATE

## 2 BEDROOM TYPE A2

BUILDING 1 LEVELS 02-10

UNIT 02

| SUITE AREA   | 924.94 SQ.FT. | 85.93 SQ.M. |
|--------------|---------------|-------------|
| BALCONY AREA | 68.46 SQ.FT.  | 6.36 SQ.M.  |
| TOTAL AREA   | 993.40 SQ.FT. | 92.29 SQ.M. |

KEY PLAN

KEY SECTION









DUBAI HILLS ESTATE

## 2 BEDROOM TYPE C2

BUILDING 1 LEVELS 02-10

UNIT 03

| SUITE AREA   | 983.61 SQ.FT.  | 91.38 SQ.M. |
|--------------|----------------|-------------|
| BALCONY AREA | 68.46 SQ.FT.   | 6.36 SQ.M.  |
| TOTAL AREA   | 1052.06 SQ.FT. | 97.74 SQ.M. |

KEY PLAN

KEY SECTION









DUBAI HILLS ESTATE

## 1 BEDROOM TYPE A2

BUILDING 1 LEVELS 02-10

UNIT 04

| SUITE AREA   | 590.08 SQ.FT. | 54.82 SQ.M. |
|--------------|---------------|-------------|
| BALCONY AREA | 64.91 SQ.