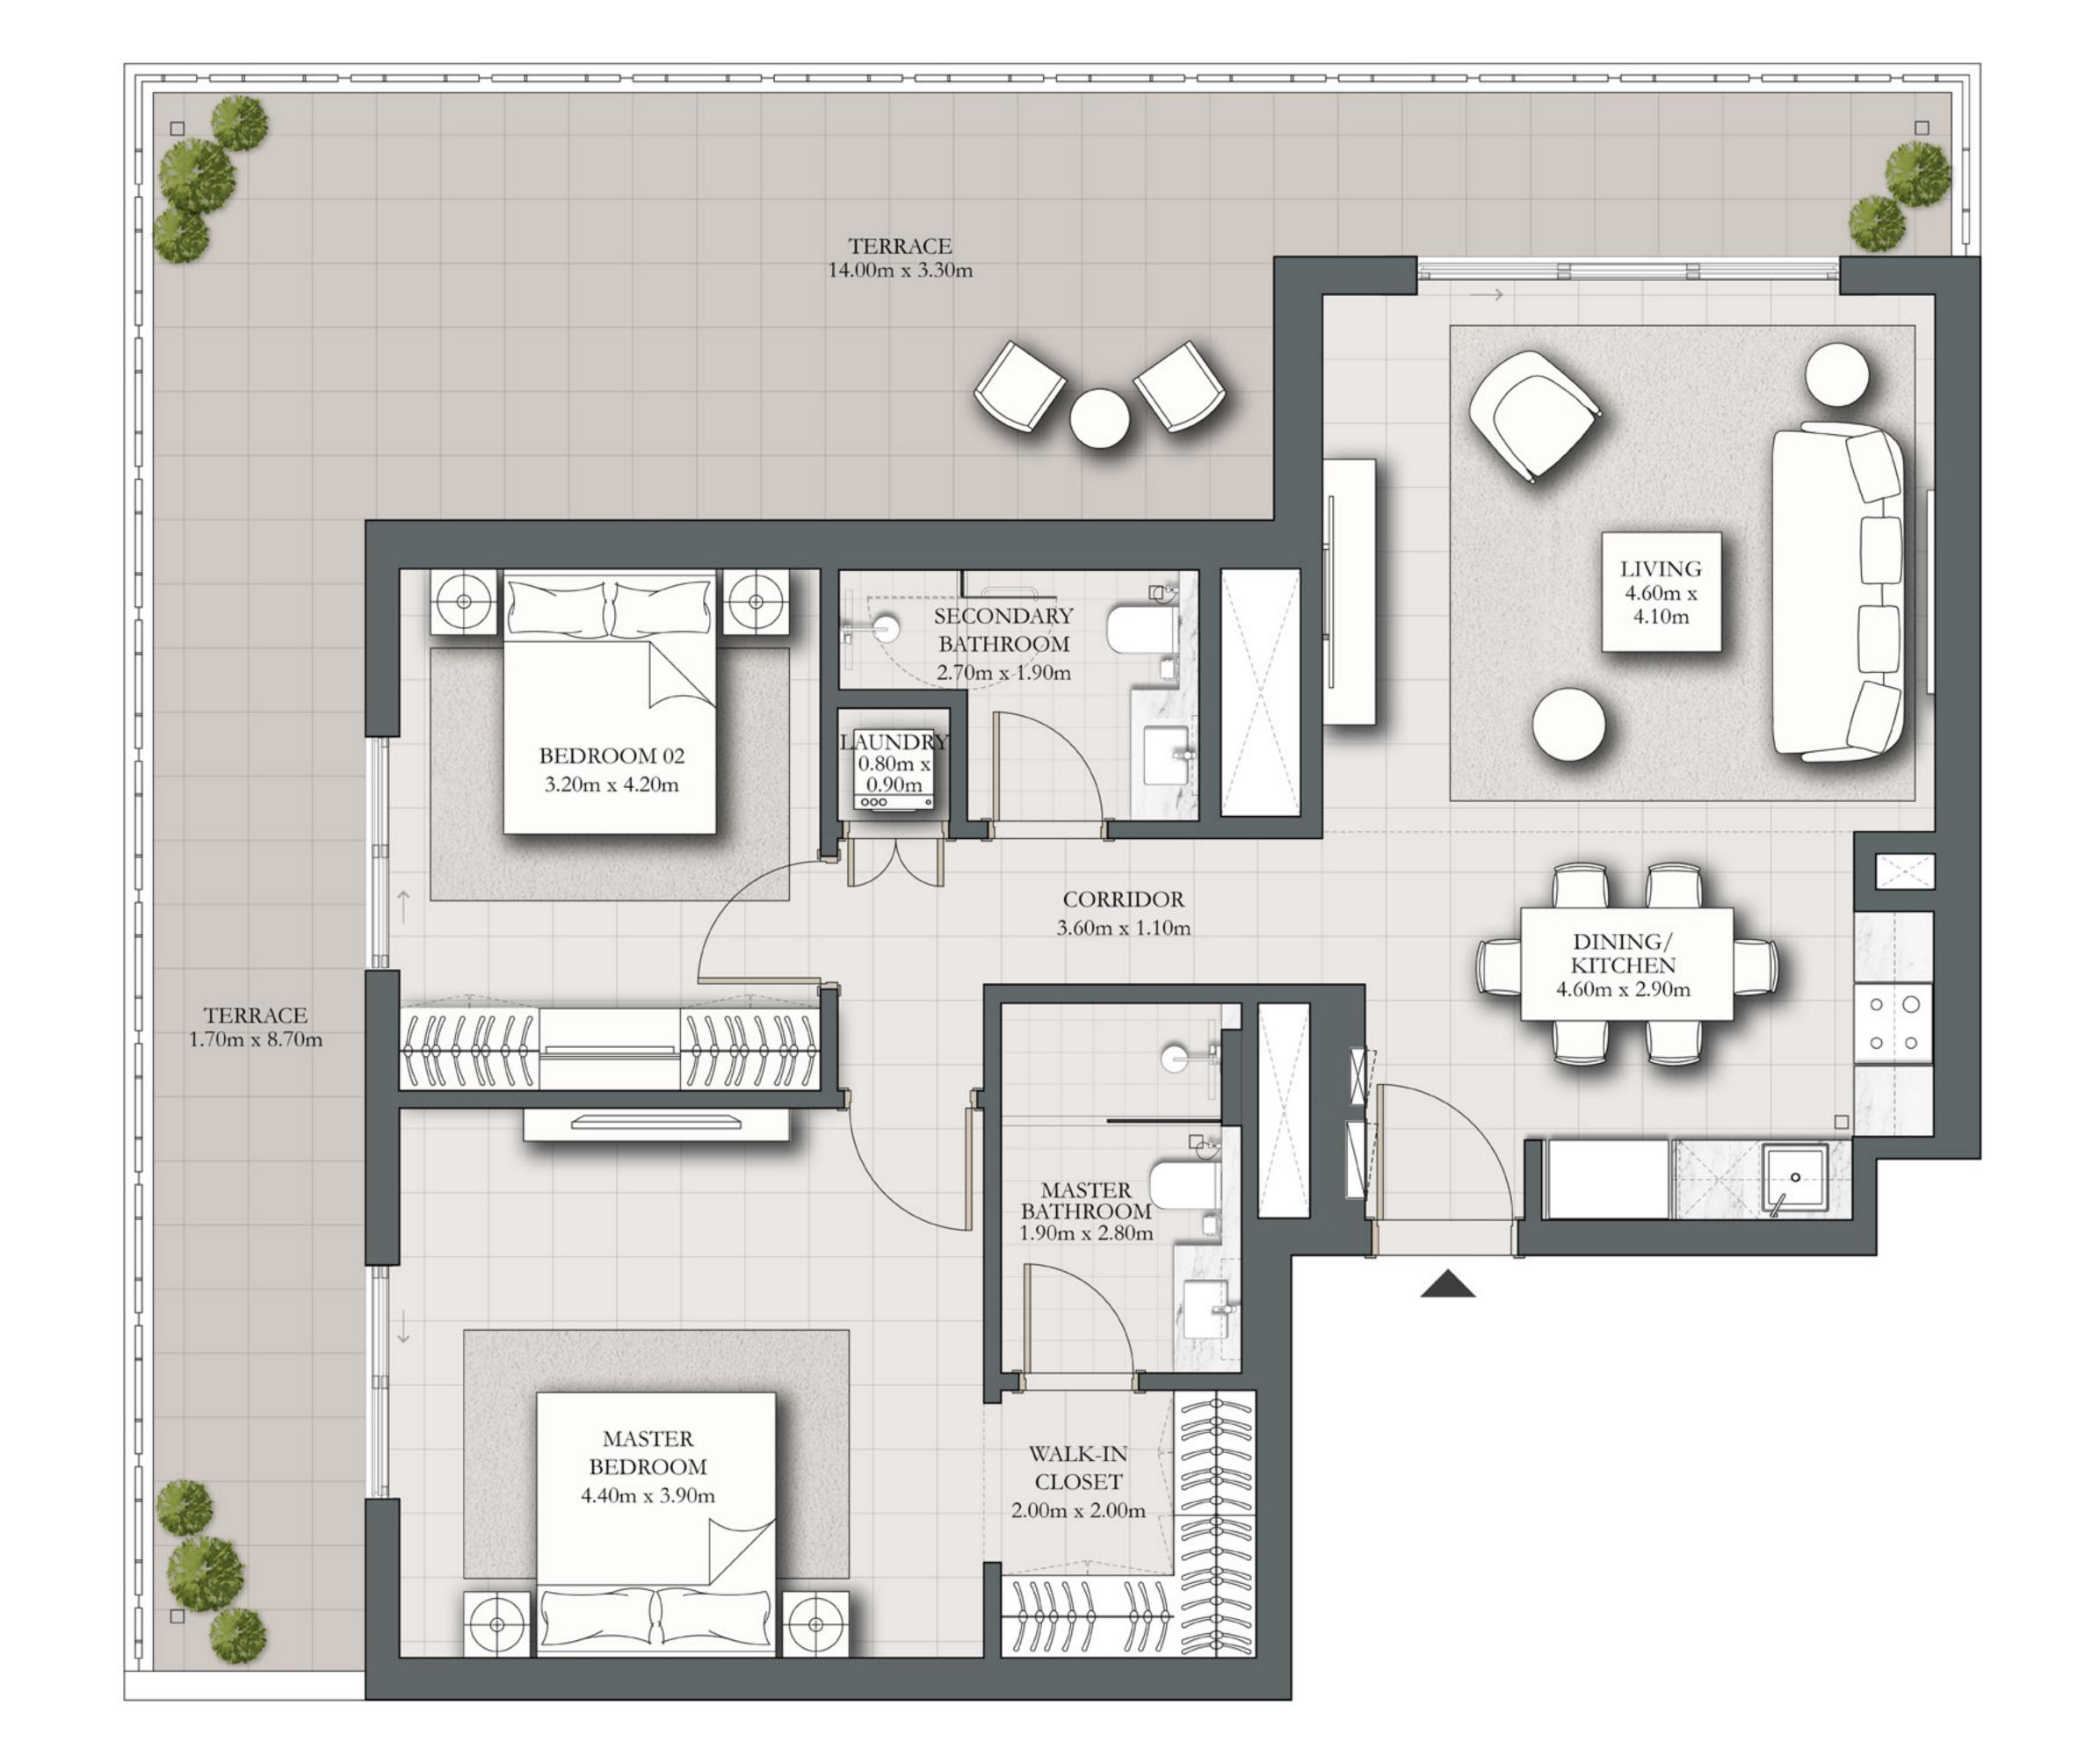

## 2 BEDROOM TYPE A3.1

BUILDING 1 LEVEL 01

UNIT 101

| SUITE AREA   | 924.30 SQ.FT.  | 85.87 SQ.M.  |
|--------------|----------------|--------------|
| BALCONY AREA | 795.02 SQ.FT.  | 73.86 SQ.M.  |
| TOTAL AREA   | 1719.32 SQ.FT. | 159.73 SQ.M. |