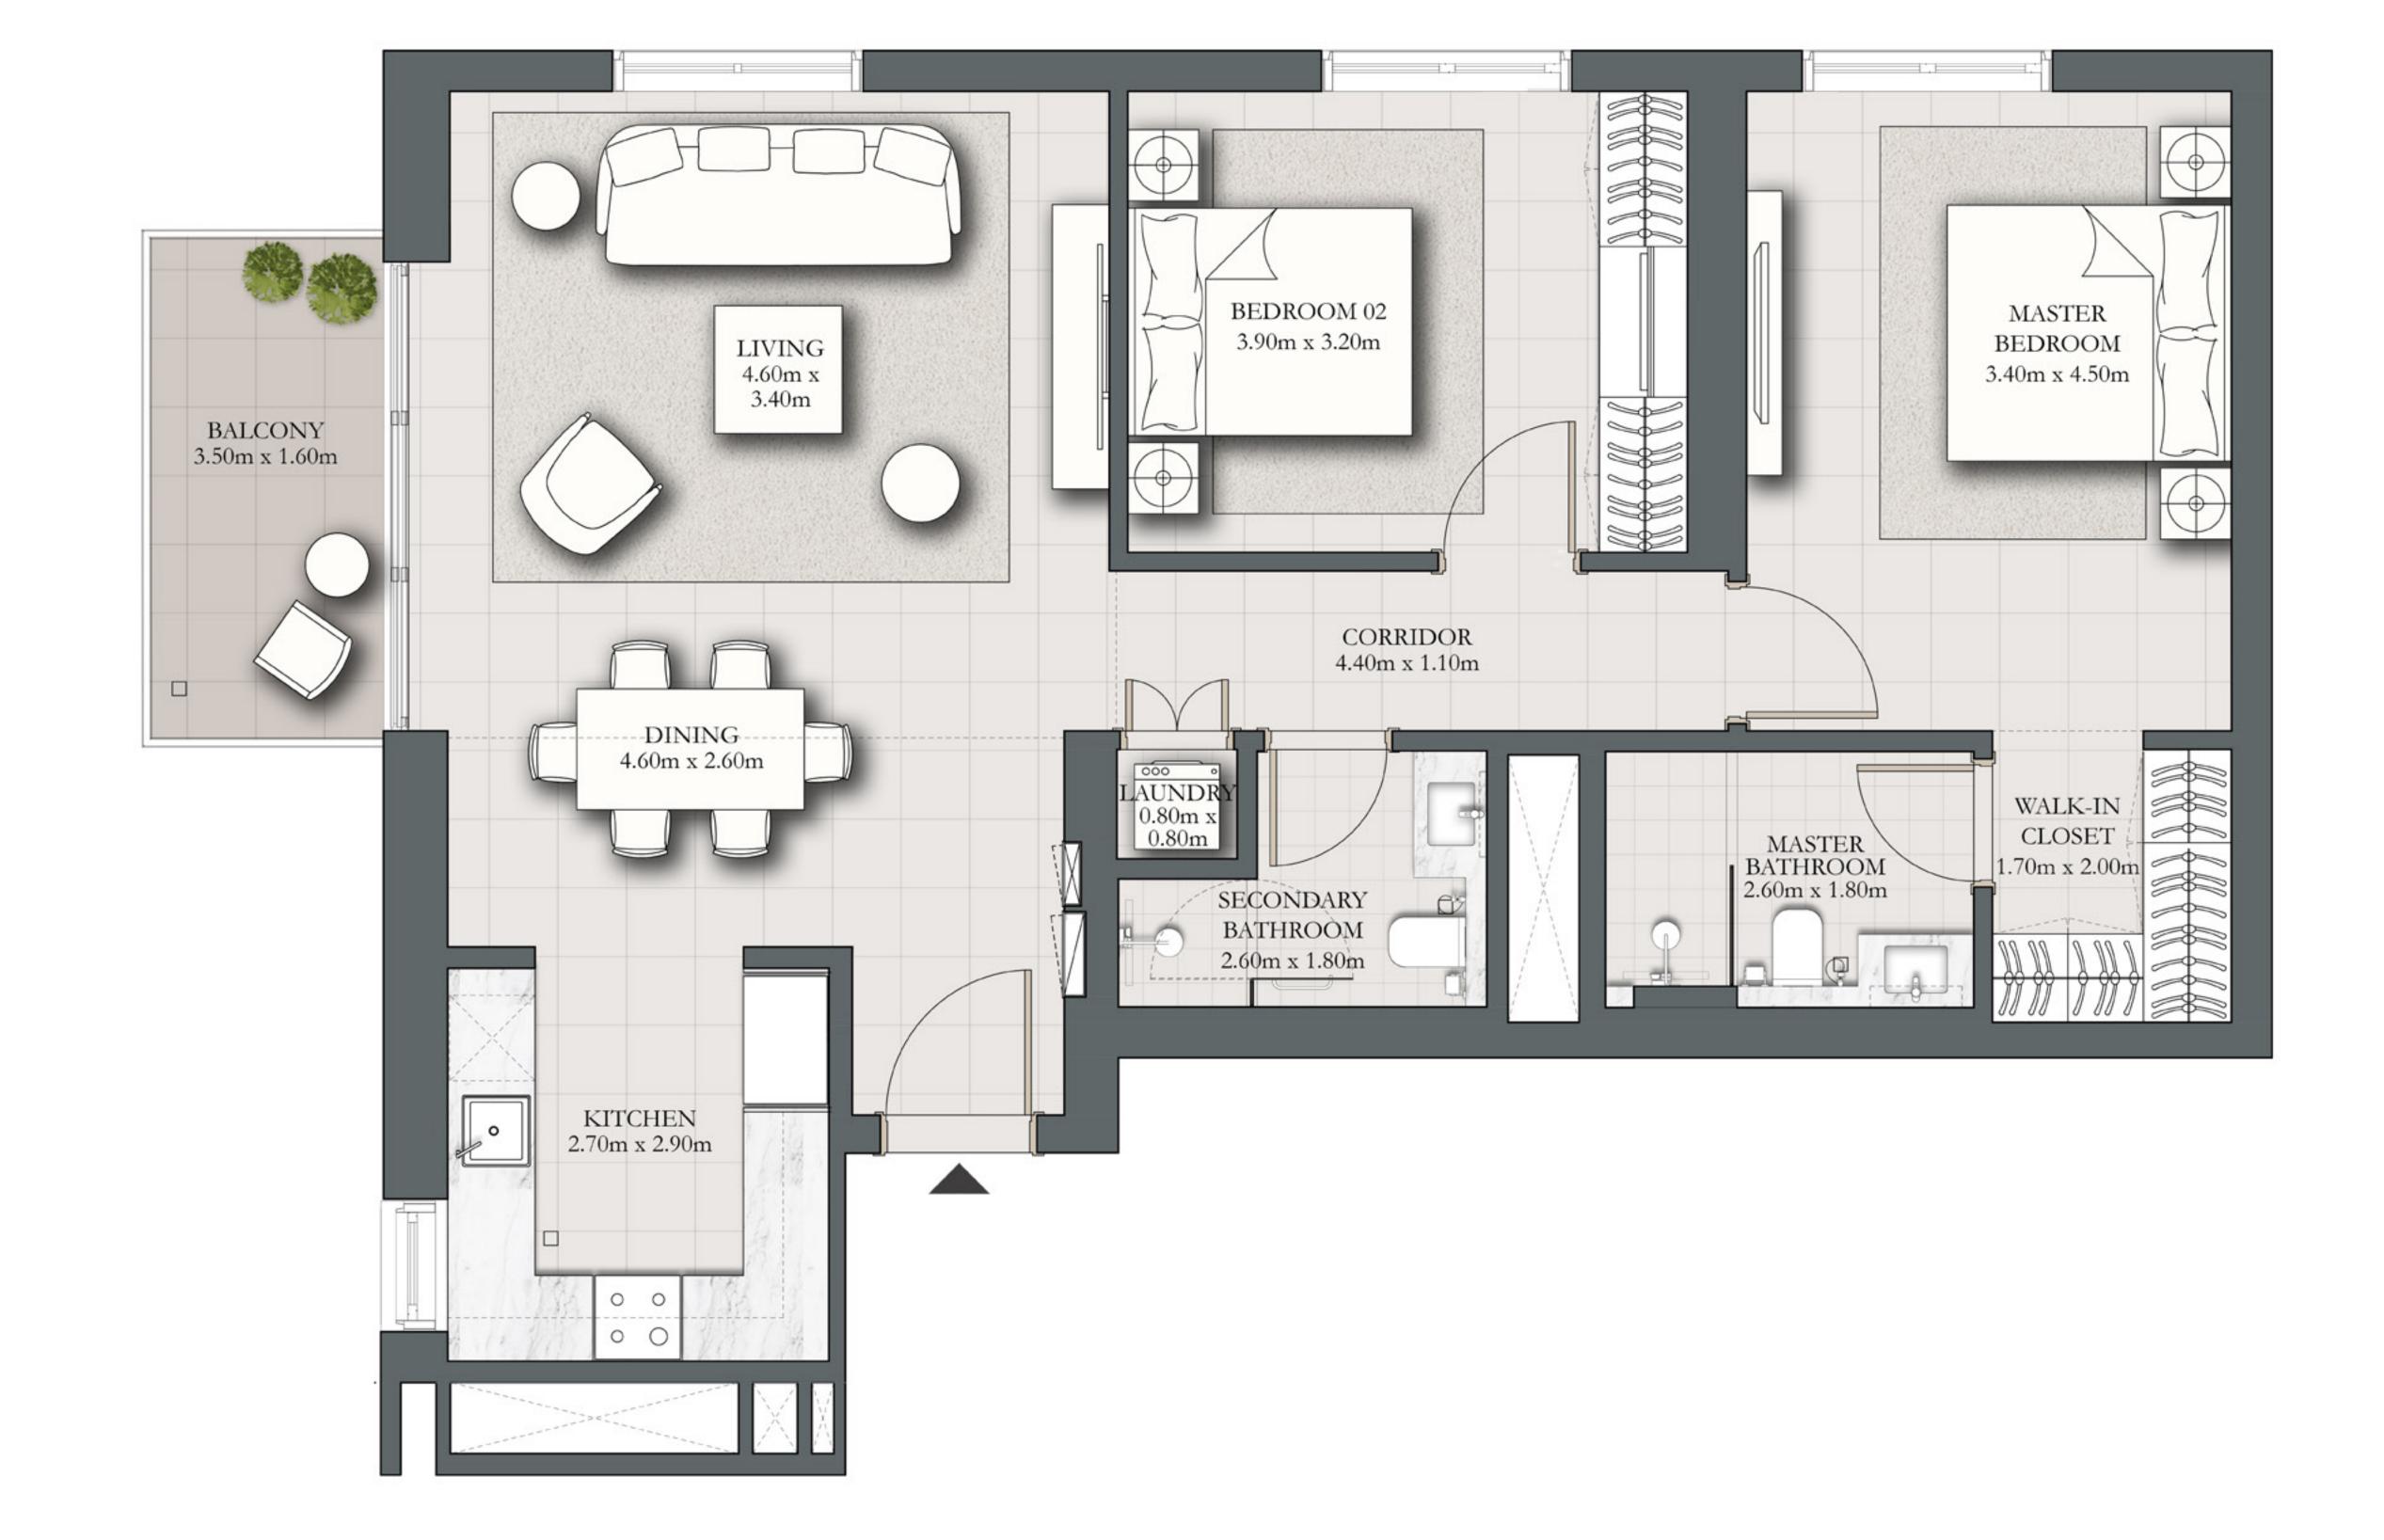

## 2 BEDROOM TYPE F

BUILDING 2 PODIUM LEVEL

UNIT P01

| SUITE AREA   | 1025.15 SQ.FT. | 95.24 SQ.M.  |  |
|--------------|----------------|--------------|--|
| BALCONY AREA | 74.16 SQ.FT.   | 6.89 SQ.M.   |  |
| TOTAL AREA   | 1099.32 SQ.FT. | 102.13 SQ.M. |  |