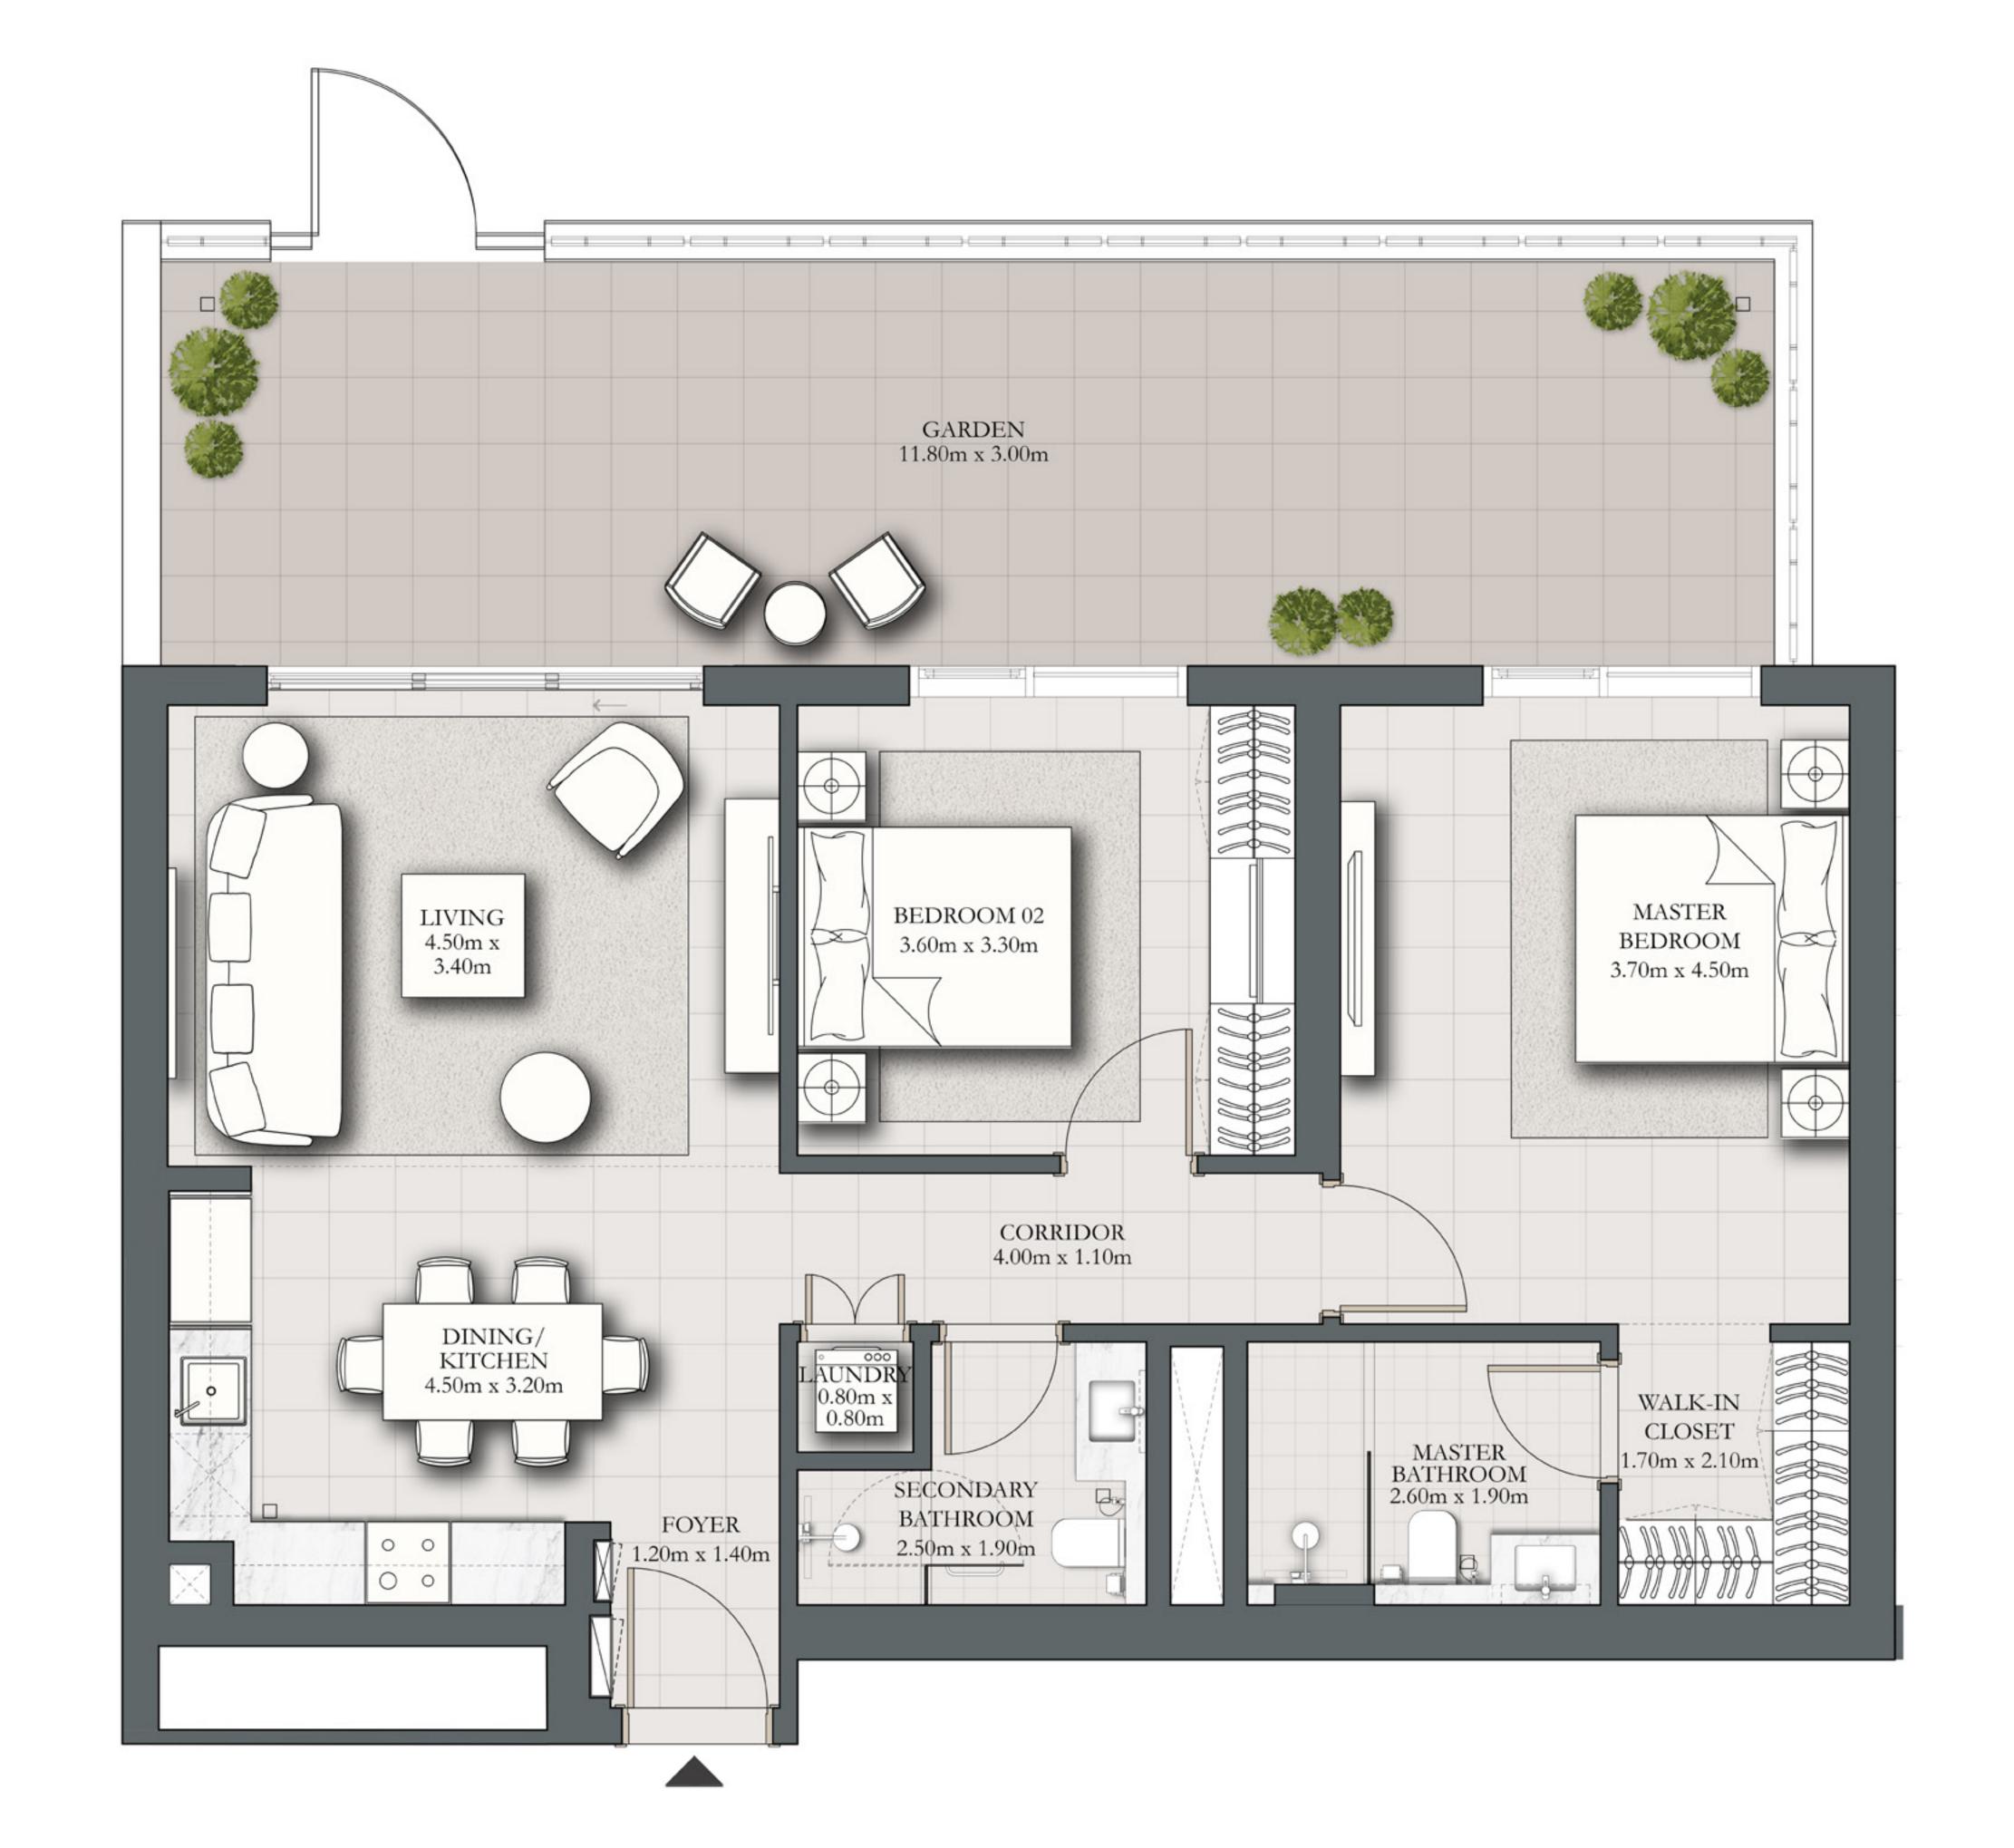

## 2 BEDROOM TYPE C3

BUILDING 1 LEVEL 01

UNIT 102

| SUITE AREA   | 994.15 SQ.FT.  | 92.36 SQ.M.  |
|--------------|----------------|--------------|
| BALCONY AREA | 539.16 SQ.FT.  | 50.09 SQ.M.  |
| TOTAL AREA   | 1533.32 SQ.FT. | 142.45 SQ.M. |