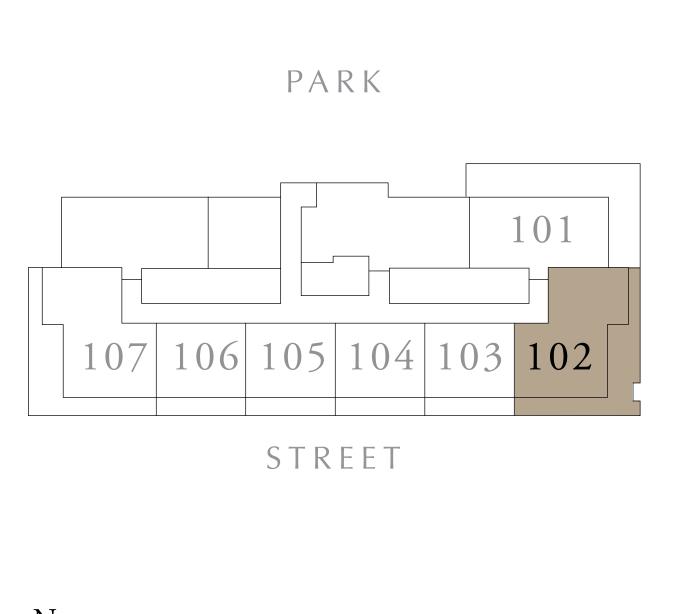

## 2 BEDROOM TYPE C3

BUILDING 1 LEVEL 01

UNIT 102

| SUITE AREA   | 994.15 SQ.FT.  | 92.36 SQ.M.  |
|--------------|----------------|--------------|
| BALCONY AREA | 539.16 SQ.FT.  | 50.09 SQ.M.  |
| TOTAL AREA   | 1533.32 SQ.FT. | 142.45 SQ.M. |

KEY PLAN

DUBAI HILLS ESTATE