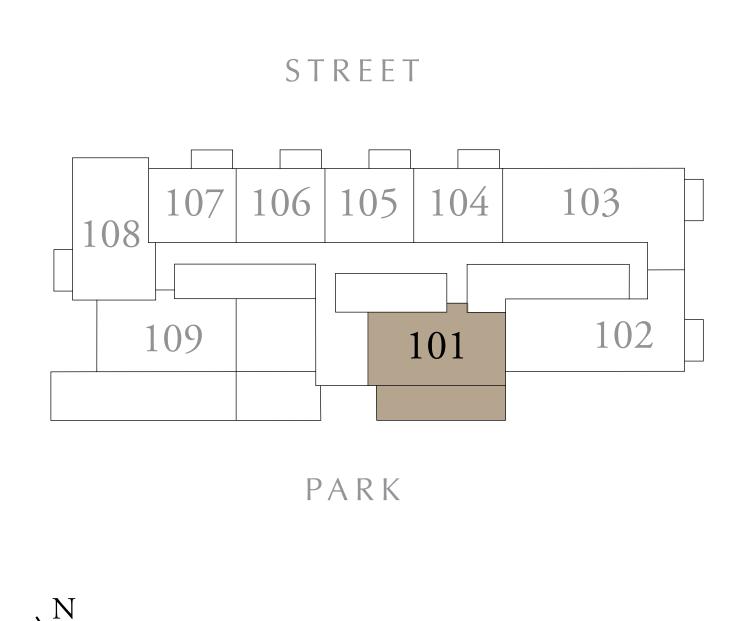

## 2 BEDROOM TYPE A3.1

BUILDING 1 LEVEL 01

UNIT 101

| SUITE AREA   | 924.30 SQ.FT.  | 85.87 SQ.M.  |
|--------------|----------------|--------------|
| BALCONY AREA | 795.02 SQ.FT.  | 73.86 SQ.M.  |
| TOTAL AREA   | 1719.32 SQ.FT. | 159.73 SQ.M. |

KEY PLAN

DUBAI HILLS ESTATE