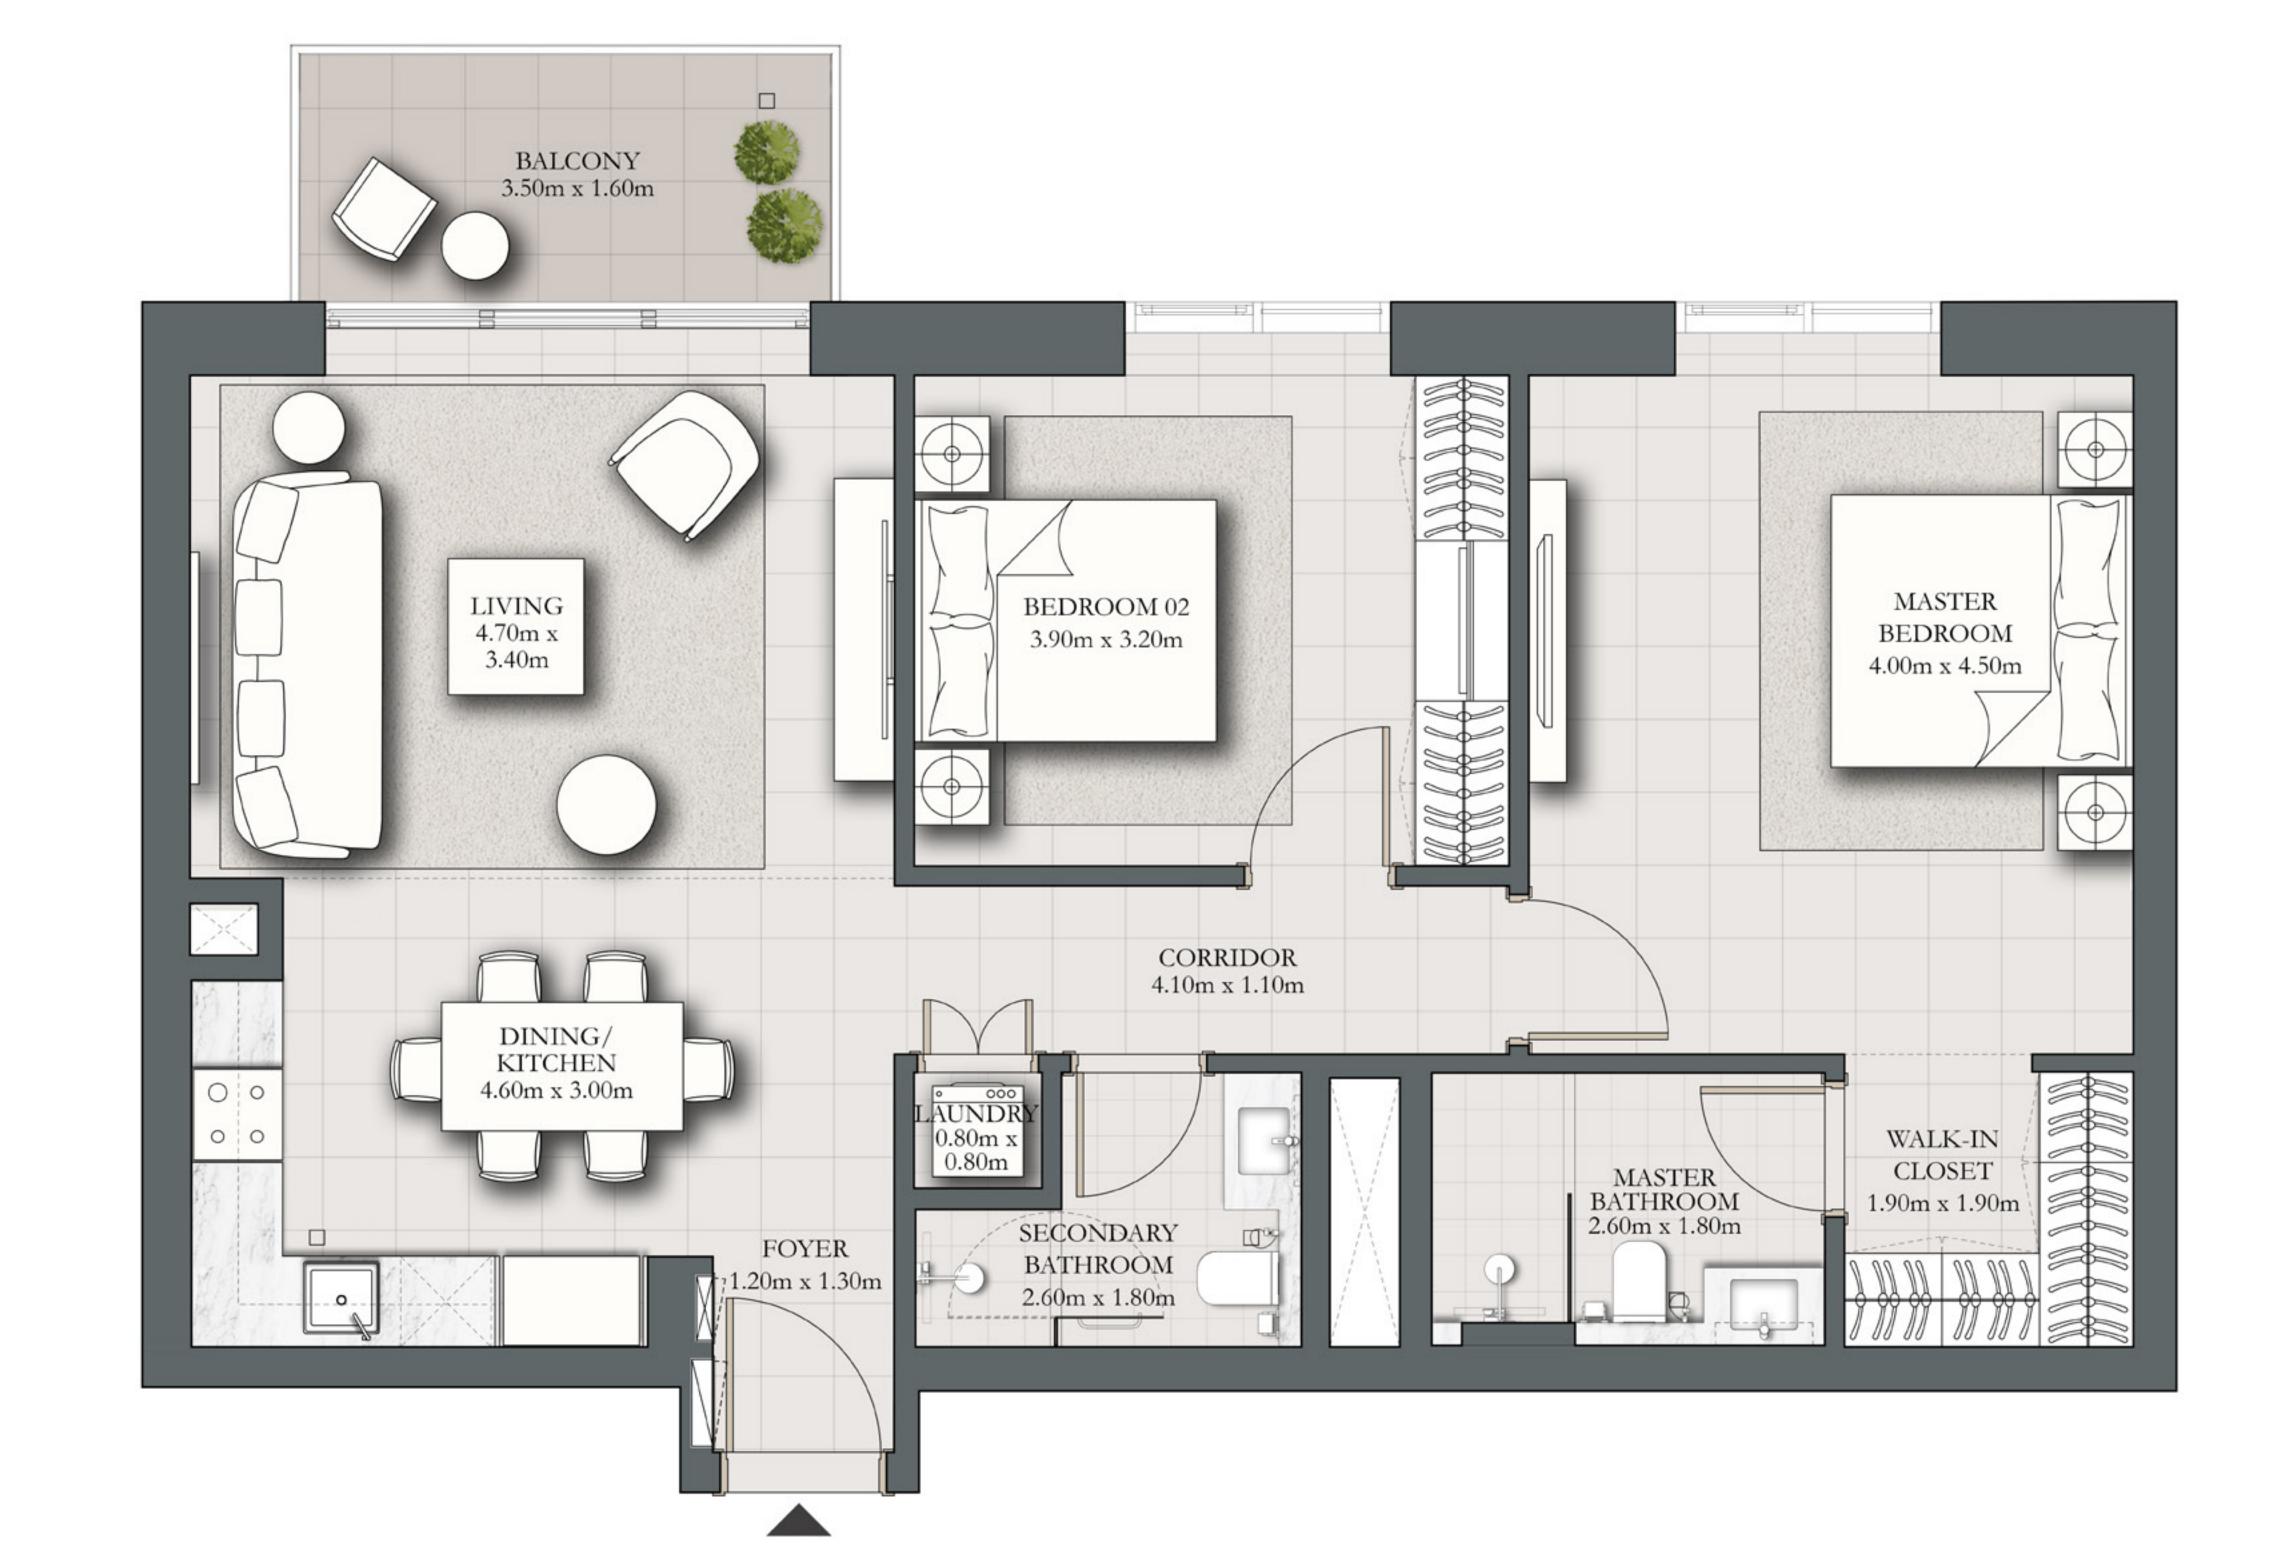

## 2 BEDROOM TYPE A3.1

BUILDING 1 LEVEL 01

UNIT 101

| SUITE AREA   | 924.30 SQ.FT.  | 85.87 SQ.M.  |
|--------------|----------------|--------------|
| BALCONY AREA | 795.02 SQ.FT.  | 73.86 SQ.M.  |
| TOTAL AREA   | 1719.32 SQ.FT. | 159.73 SQ.M. |

## 2 BEDROOM TYPE C3

BUILDING 1 LEVEL 01

UNIT 102

| SUITE AREA   | 994.15 SQ.FT.  | 92.36 SQ.M.  |
|--------------|----------------|--------------|
| BALCONY AREA | 539.16 SQ.FT.  | 50.09 SQ.M.  |
| TOTAL AREA   | 1533.32 SQ.FT. | 142.45 SQ.M. |