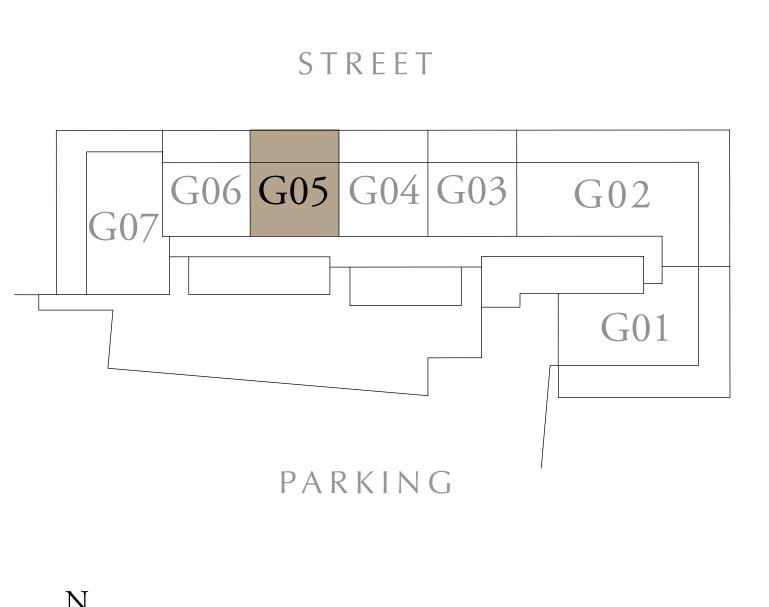

## 1 BEDROOM TYPE B1

BUILDING 2 GROUND LEVEL

UNIT G05

| SUITE AREA   | 583.51 SQ.FT. | 54.21 SQ.M. |
|--------------|---------------|-------------|
| BALCONY AREA | 284.71 SQ.FT. | 26.45 SQ.M. |
| TOTAL AREA   | 868.22 SQ.FT. | 80.66 SQ.M. |