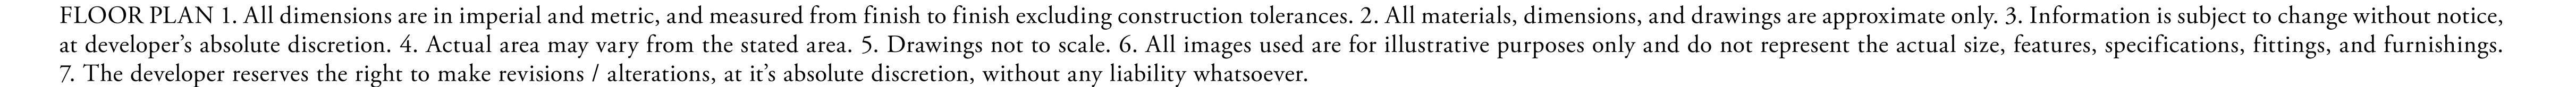

## 1 BEDROOM TYPE A3

BUILDING 1 LEVEL 01

UNIT 104

| SUITE AREA   | 589.86 SQ.FT. | 54.80 SQ.M. |
|--------------|---------------|-------------|
| BALCONY AREA | 167.16 SQ.FT. | 15.53 SQ.M. |
| TOTAL AREA   | 757.03 SQ.FT. | 70.33 SQ.M. |