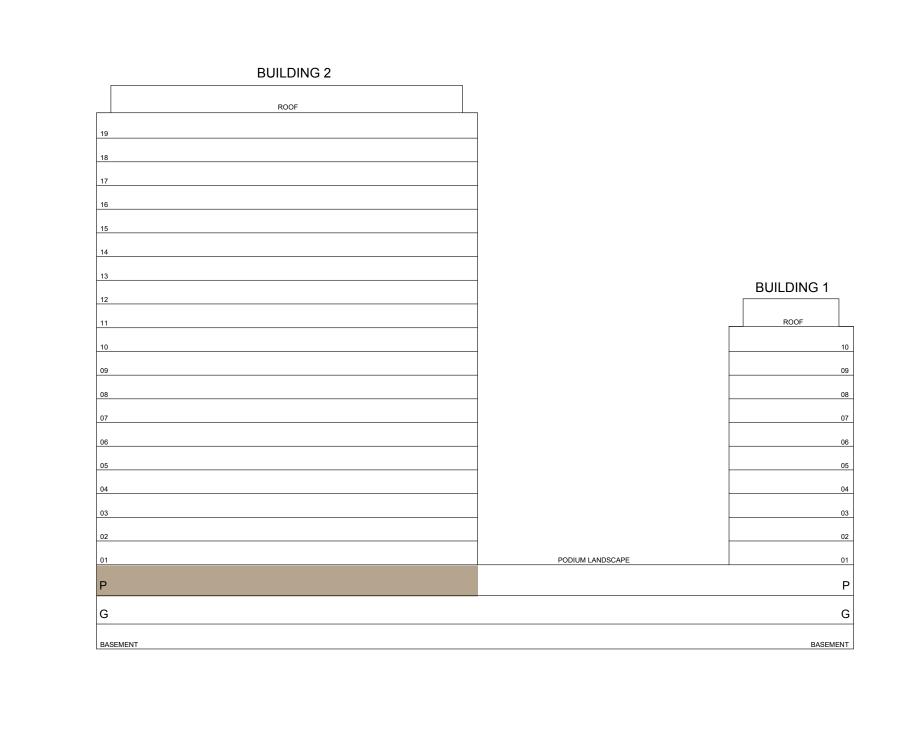

## 2 BEDROOM TYPE F

BUILDING 2 PODIUM LEVEL

UNIT P01

| SUITE AREA   | 1025.15 SQ.FT. | 95.24 SQ.M.  |  |
|--------------|----------------|--------------|--|
| BALCONY AREA | 74.16 SQ.FT.   | 6.89 SQ.M.   |  |
| TOTAL AREA   | 1099.32 SQ.FT. | 102.13 SQ.M. |  |

## 3 BEDROOM TYPE A

BUILDING 2 PODIUM LEVEL

UNIT P02

| SUITE AREA   | 1284.24 SQ.FT. | 119.31 SQ.M. |
|--------------|----------------|--------------|
| BALCONY AREA | 74.16 SQ.FT.   | 6.89 SQ.M.   |
| TOTAL AREA   | 1358.40 SQ.FT. | 126.20 SQ.M. |