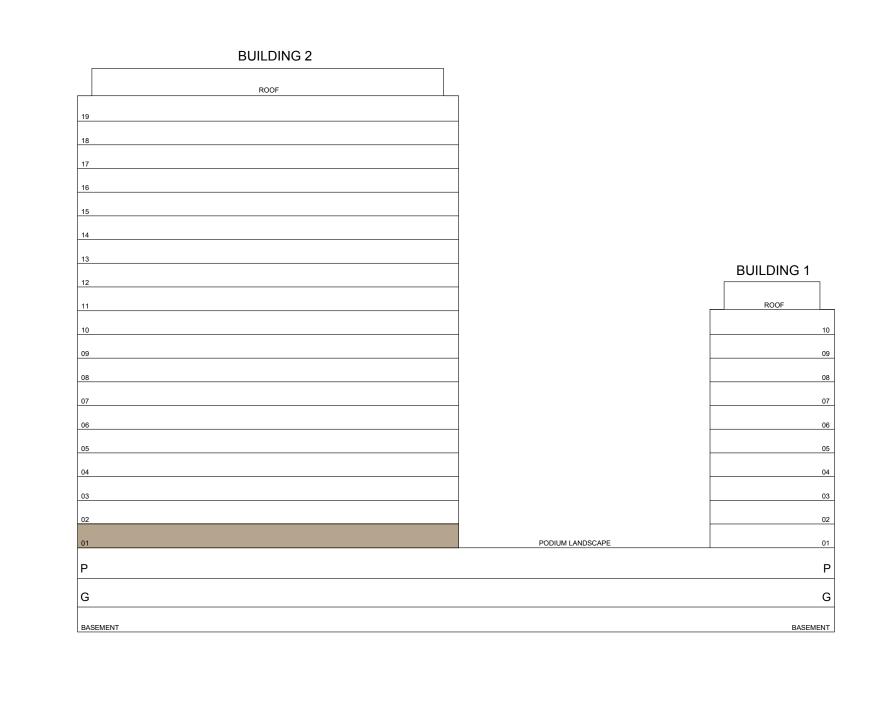

## 2 BEDROOM TYPE B2

BUILDING 1 LEVELS 02-10

UNIT 01

| SUITE AREA   | 932.91 SQ.FT.  | 86.67 SQ.M. |
|--------------|----------------|-------------|
| BALCONY AREA | 68.46 SQ.FT.   | 6.36 SQ.M.  |
| TOTAL AREA   | 1001.37 SQ.FT. | 93.03 SQ.M. |

KEY PLAN

KEY SECTION

DUBAI HILLS ESTATE

## 2 BEDROOM TYPE B

BUILDING 2 LEVELS 02-19

UNIT 01

| SUITE AREA   | 943.56 SQ.FT.  | 87.66 SQ.M. | _ |
|--------------|----------------|-------------|---|
| BALCONY AREA | 68.24 SQ.FT.   | 6.34 SQ.M.  |   |
| TOTAL AREA   | 1011.81 SQ.FT. | 94 SQ.M.    | - |