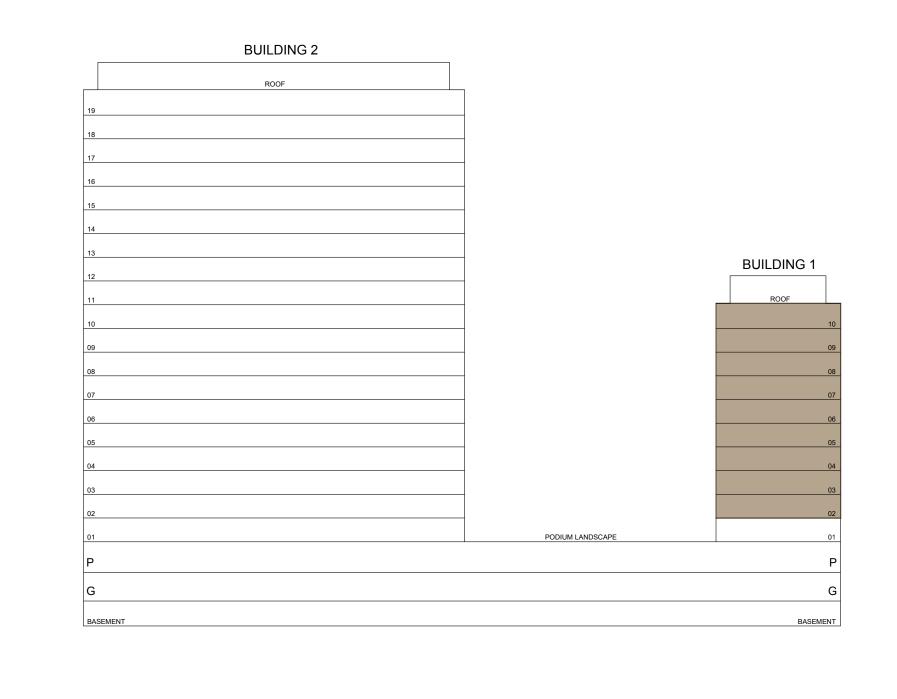

.08 SQ.FT. | 54.82 SQ.M. |
|--------------|---------------|-------------|
| BALCONY AREA | 64.91 SQ.FT.  | 6.03 SQ.M.  |
| TOTAL AREA   | 654.98 SQ.FT. | 60.85 SQ.M. |

KEY PLAN

KEY SECTION









DUBAI HILLS ESTATE

## 1 BEDROOM TYPE A

BUILDING 1 LEVELS 02-10

UNIT 06

| SUITE AREA   | 590.08 SQ.FT. | 54.82 SQ.M. | _ |
|--------------|---------------|-------------|---|
| BALCONY AREA | 64.91 SQ.FT.  | 6.03 SQ.M.  |   |
| TOTAL AREA   | 654.98 SQ.FT. | 60.85 SQ.M. | - |

KEY PLAN

KEY SECTION









DUBAI HILLS ESTATE

## 1 BEDROOM TYPE A

BUILDING 1 LEVELS 02-10

UNIT 07

| SUITE AREA   | 590.08 SQ.FT. | 54.82 SQ.M. |
|--------------|---------------|-------------|
| BALCONY AREA | 64.91 SQ.FT.  | 6.03 SQ.M.  |
| TOTAL AREA   | 654.98 SQ.FT. | 60.85 SQ.M. |

KEY PLAN

KEY SECTION









DUBAI HILLS ESTATE

## 2 BEDROOM TYPE C

BUILDING 1 LEVELS 02-10

UNIT 08

| SUITE AREA   | 982.64 SQ.FT.  | 91.29 SQ.M. |
|--------------|----------------|-------------|
| BALCONY AREA | 70.40 SQ.FT.   | 6.54 SQ.M.  |
| TOTAL AREA   | 1053.03 SQ.FT. | 97.83 SQ.M. |

KEY PLAN

KEY SECTION









DUBAI HILLS ESTATE

## 2 BEDROOM TYPE A

BUILDING 1 LEVELS 02-10

UNIT 09

| SUITE AREA   | 923.54 SQ.FT. | 85.80 SQ.M. |
|--------------|---------------|-------------|
| BALCONY AREA | 68.46 SQ.FT.  | 6.36 SQ.M.  |
| TOTAL AREA   | 992 SQ.FT.    | 92.16 SQ.M. |

KEY PLAN

KEY SECTION









DUBAI HILLS ESTATE

## 2 BEDROOM TYPE B

BUILDING 1 LEVELS 02-10

UNIT 10

| SUITE AREA   | 925.80 SQ.FT. | 86.01 SQ.M. |
|--------------|---------------|-------------|
| BALCONY AREA | 68.46 SQ.FT.