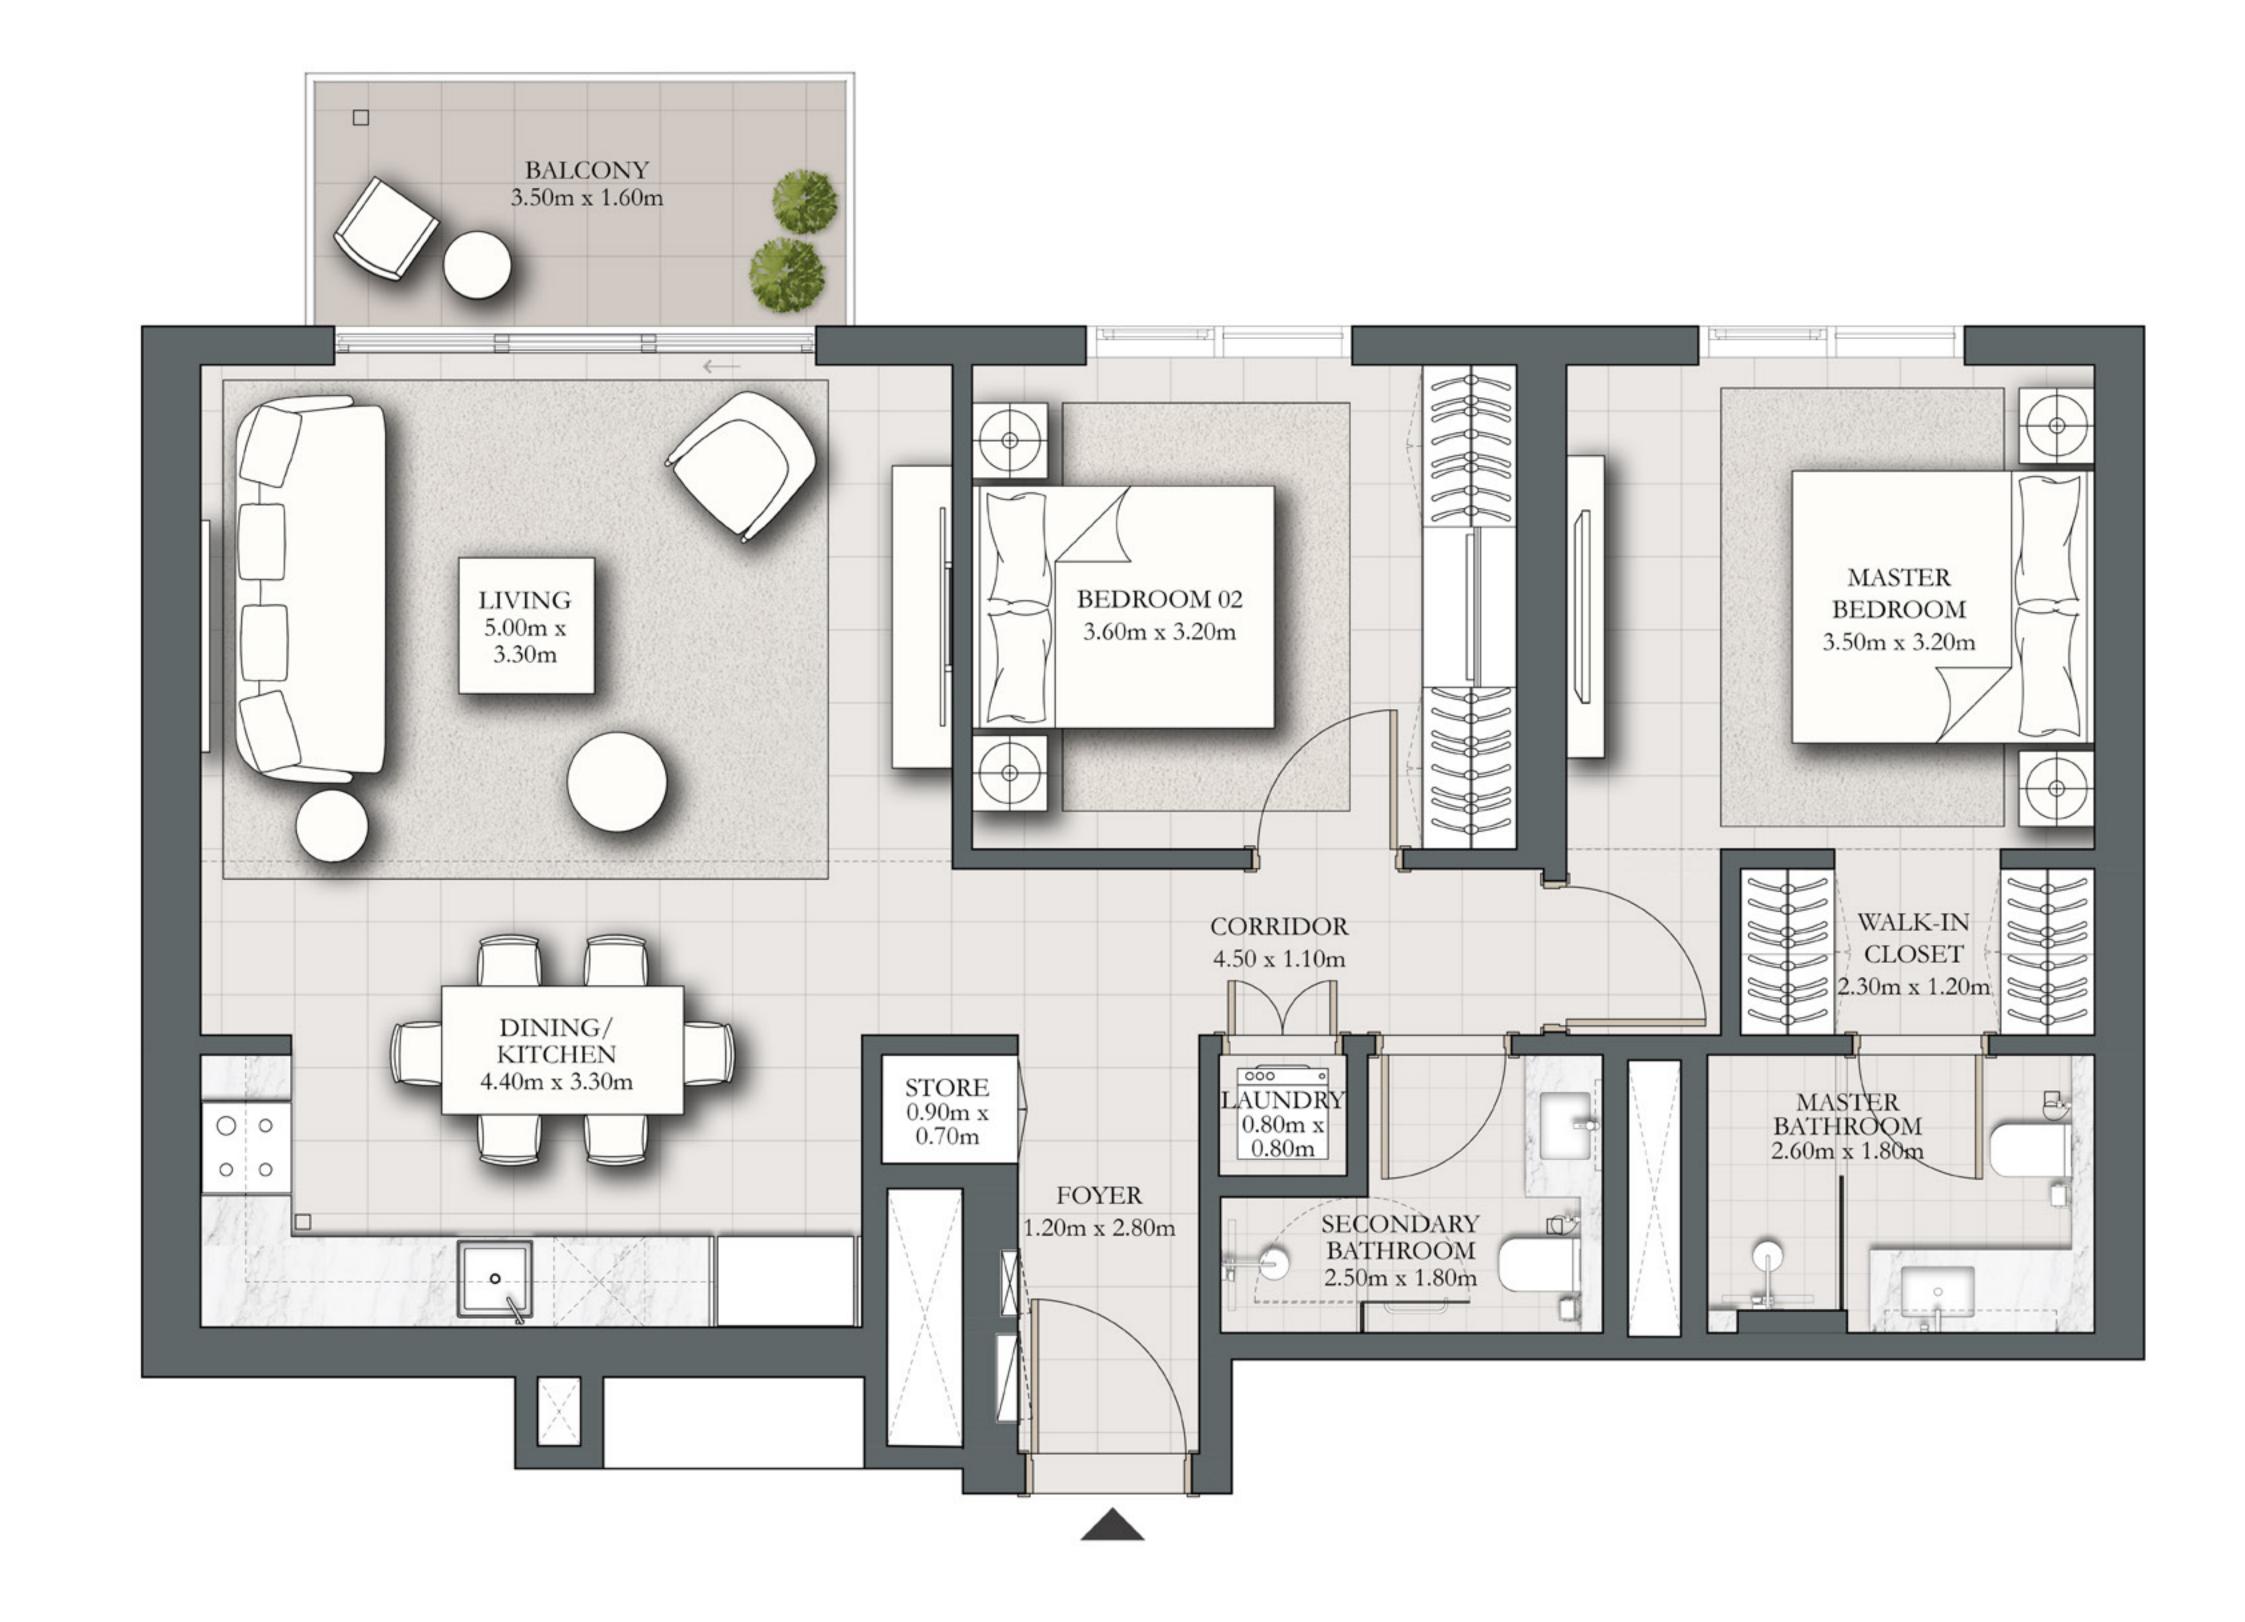

## 2 BEDROOM TYPE C2

BUILDING 1 LEVELS 02-10

UNIT 03

| SUITE AREA   | 983.61 SQ.FT.  | 91.38 SQ.M. |
|--------------|----------------|-------------|
| BALCONY AREA | 68.46 SQ.FT.   | 6.36 SQ.M.  |
| TOTAL AREA   | 1052.06 SQ.FT. | 97.74 SQ.M. |