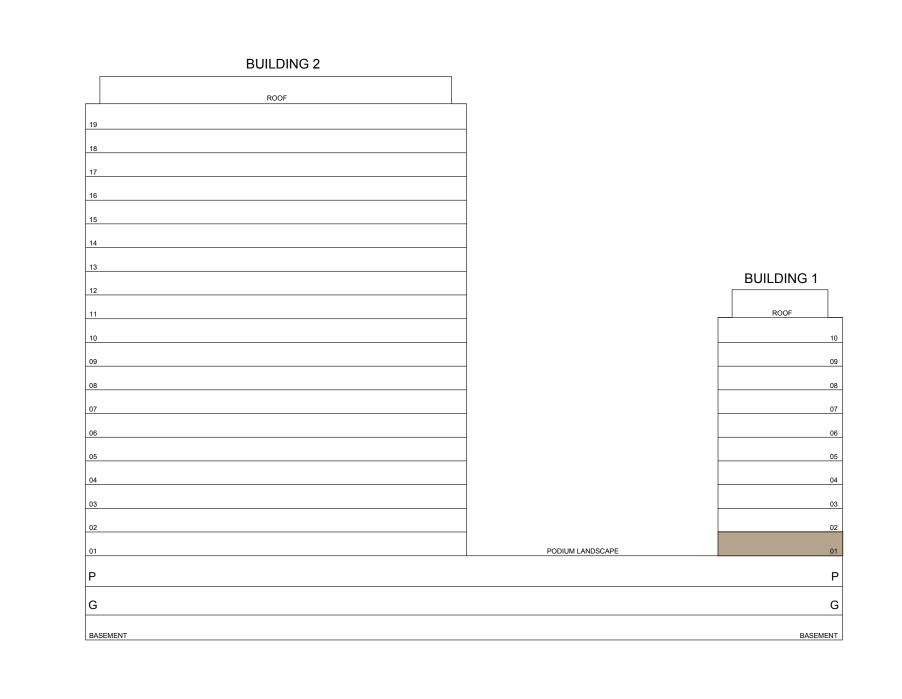

DUBAI HILLS ESTATE

FLOOR PLANS

EMAAR

DUBAI HILLS ESTATE

## 2 BEDROOM TYPE A3.1

BUILDING 1 LEVEL 01

UNIT 101

| SUITE AREA   | 924.30 SQ.FT.  | 85.87 SQ.M.  |
|--------------|----------------|--------------|
| BALCONY AREA | 795.02 SQ.FT.  | 73.86 SQ.M.  |
| TOTAL AREA   | 1719.32 SQ.FT. | 159.73 SQ.M. |

KEY PLAN









DUBAI HILLS ESTATE

## 2 BEDROOM TYPE C3

BUILDING 1 LEVEL 01

UNIT 102

| SUITE AREA   | 994.15 SQ.FT.  | 92.36 SQ.M.  |
|--------------|----------------|--------------|
| BALCONY AREA | 539.16 SQ.FT.  | 50.09 SQ.M.  |
| TOTAL AREA   | 1533.32 SQ.FT. | 142.45 SQ.M. |

KEY PLAN









DUBAI HILLS ESTATE

## 1 BEDROOM TYPE A3

BUILDING 1 LEVEL 01

UNIT 103

| SUITE AREA   | 589.86 SQ.FT. | 54.80 SQ.M. |
|--------------|---------------|-------------|
| BALCONY AREA | 167.59 SQ.FT. | 15.57 SQ.M. |
| TOTAL AREA   | 757.46 SQ.FT. | 70.37 SQ.M. |

KEY PLAN









DUBAI HILLS ESTATE

## 1 BEDROOM TYPE A3

BUILDING 1 LEVEL 01

UNIT 104

| SUITE AREA   | 589.86 SQ.FT. | 54.80 SQ.M. |
|--------------|---------------|-------------|
| BALCONY AREA | 167.16 SQ.FT. | 15.53 SQ.M. |
| TOTAL AREA   | 757.03 SQ.FT. | 70.33 SQ.M. |

KEY PLAN









DUBAI HILLS ESTATE

## 1 BEDROOM TYPE A1

BUILDING 1 LEVEL 01

UNIT 105

| <br>SUITE AREA | 589.86 SQ.FT. | 54.80 SQ.M. |
|----------------|---------------|-------------|
| BALCONY AREA   | 167.16 SQ.FT. | 15.53 SQ.M. |
| TOTAL AREA