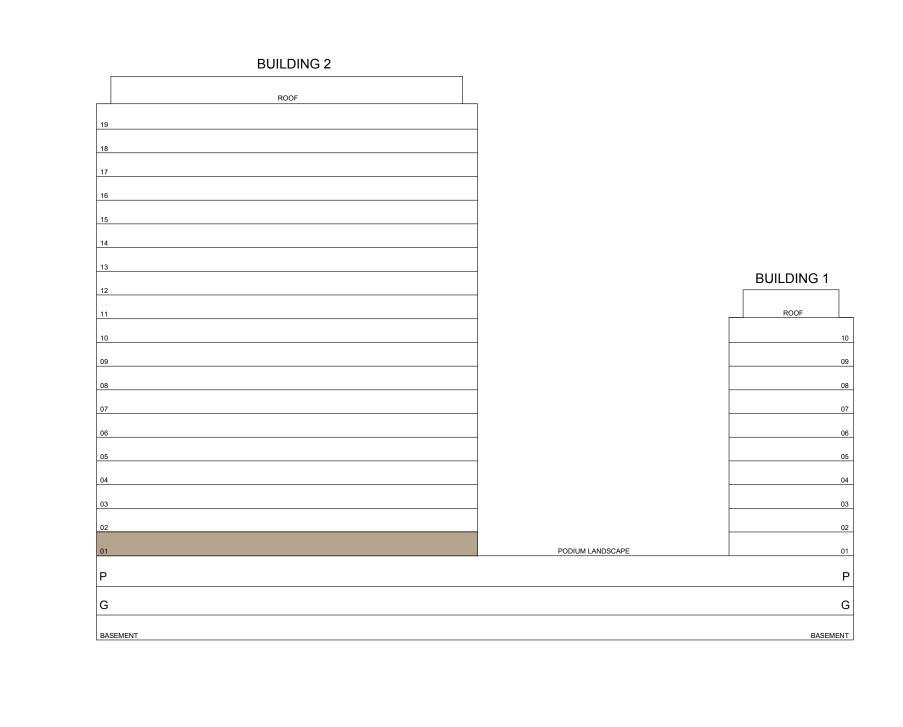

7

| SUITE AREA   | 968.75 SQ.FT.  | 90 SQ.M.    |
|--------------|----------------|-------------|
| BALCONY AREA | 74.16 SQ.FT.   | 6.89 SQ.M.  |
| TOTAL AREA   | 1042.91 SQ.FT. | 96.89 SQ.M. |

KEY PLAN











DUBAI HILLS ESTATE

## 2 BEDROOM TYPE D1

BUILDING 2 LEVEL 01

UNIT 101

| SUITE AREA   | 937 SQ.FT.     | 87.05 SQ.M.  |
|--------------|----------------|--------------|
| BALCONY AREA | 416.24 SQ.FT.  | 38.67 SQ.M.  |
| TOTAL AREA   | 1353.24 SQ.FT. | 125.72 SQ.M. |

KEY PLAN











DUBAI HILLS ESTATE

## 3 BEDROOM TYPE A2

BUILDING 2 LEVEL 01

UNIT 102

| SUITE AREA   | 1294.57 SQ.FT. | 120.27 SQ.M. |  |
|--------------|----------------|--------------|--|
| BALCONY AREA | 74.38 SQ.FT.   | 6.91 SQ.M.   |  |
| TOTAL AREA   | 1368.95 SQ.FT. | 127.18 SQ.M. |  |

KEY PLAN









DUBAI HILLS ESTATE

## 3 BEDROOM TYPE A

BUILDING 2 LEVEL 01

UNIT 103

| SUITE AREA   | 1284.03 SQ.FT. | 119.29 SQ.M. |
|--------------|----------------|--------------|
| BALCONY AREA | 74.38 SQ.FT.   | 6.91 SQ.M.   |
| TOTAL AREA   | 1358.40 SQ.FT. | 126.20 SQ.M. |

KEY PLAN











DUBAI HILLS ESTATE

## 1 BEDROOM TYPE B

BUILDING 2 LEVEL 01

UNIT 104

| SUITE AREA   | 584.05 SQ.FT. | 54.26 SQ.M. |
|--------------|---------------|-------------|
| BALCONY AREA | 70.50 SQ.FT.  | 6.55 SQ.M.  |
| TOTAL AREA   | 654.55 SQ.FT. | 60.81 SQ.M. |

KEY PLAN









DUBAI HILLS ESTATE

## 1 BEDROOM TYPE B

BUILDING 2 LEVEL 01

UNIT 105

| SUITE AREA   | 583.73 SQ.FT. | 54.23 SQ.M. |
|--------------|---------------|-------------|
| BALCONY AREA | 70.61 SQ.FT.  | 6.56 SQ.M.  |
| TOTAL AREA