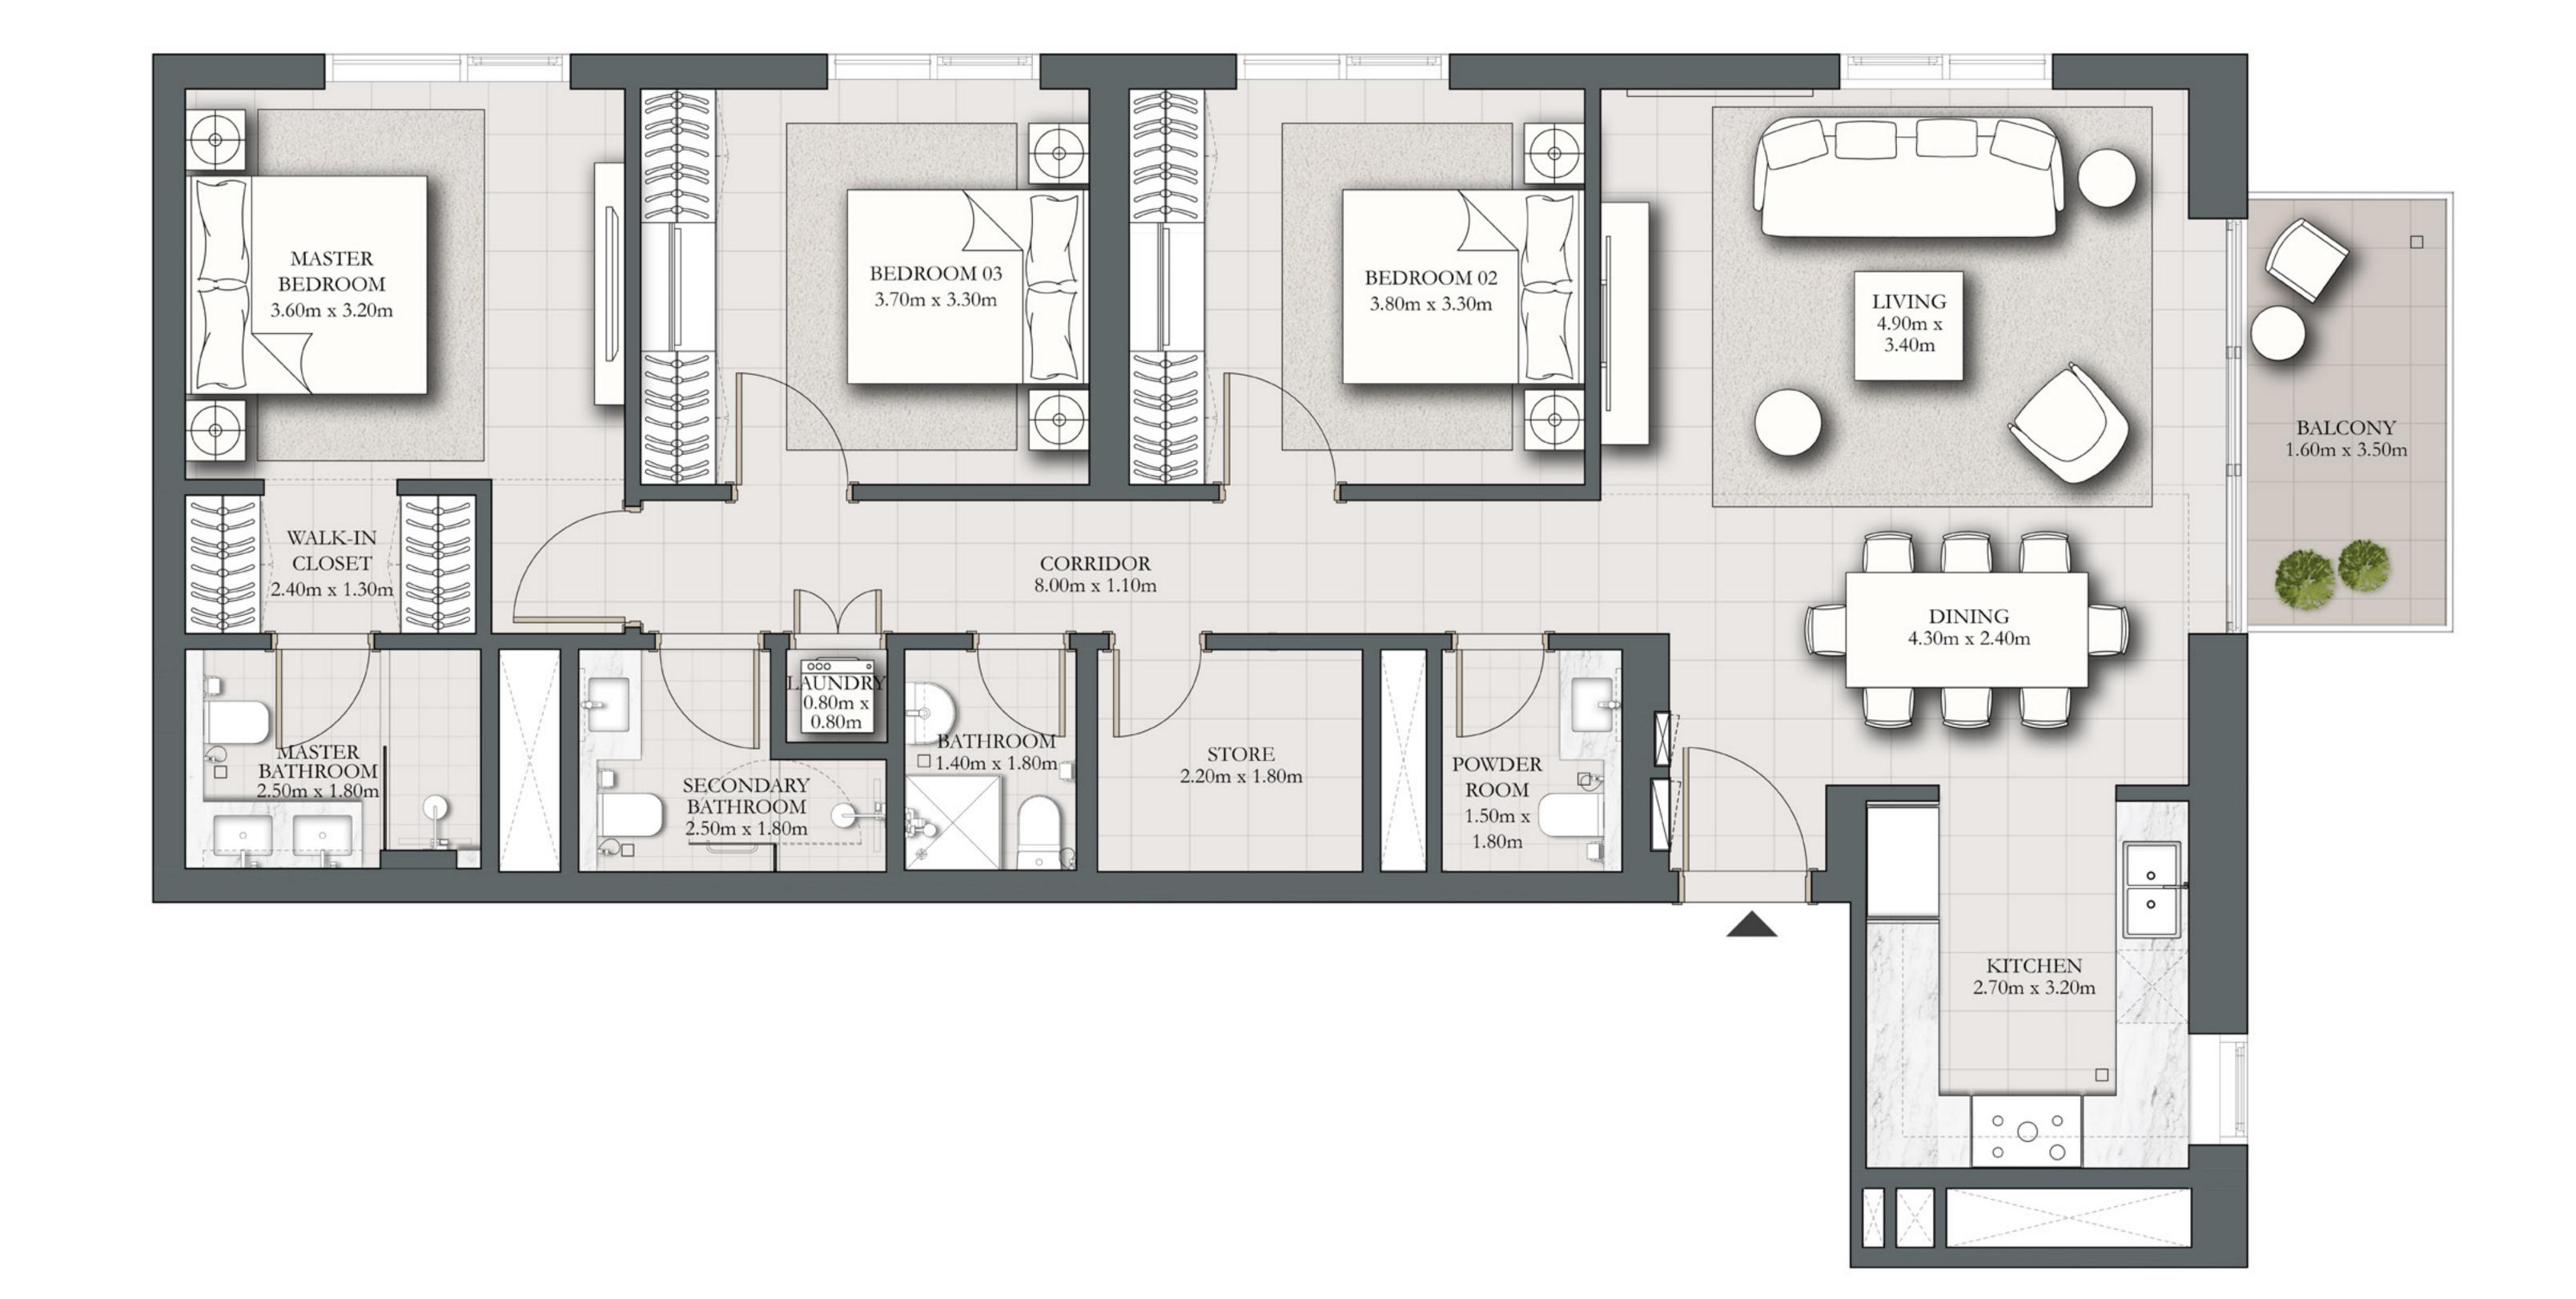

## 1 BEDROOM TYPE A3

BUILDING 1 LEVEL 01

UNIT 103

| SUITE AREA   | 589.86 SQ.FT. | 54.80 SQ.M. |
|--------------|---------------|-------------|
| BALCONY AREA | 167.59 SQ.FT. | 15.57 SQ.M. |
| TOTAL AREA   | 757.46 SQ.FT. | 70.37 SQ.M. |