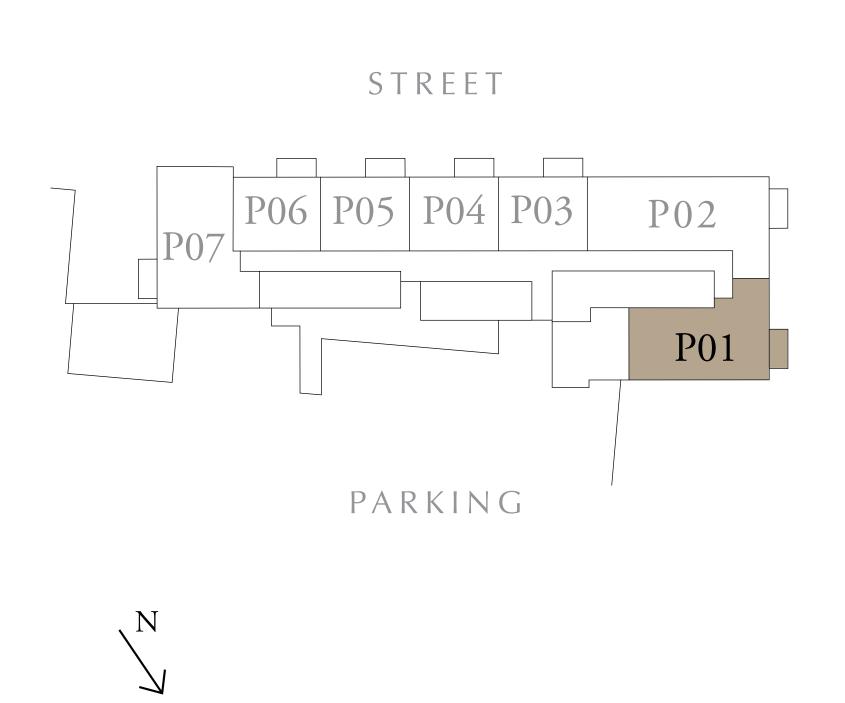

## 2 BEDROOM TYPE F

BUILDING 2 PODIUM LEVEL

UNIT P01

| SUITE AREA   | 1025.15 SQ.FT. | 95.24 SQ.M.  |  |
|--------------|----------------|--------------|--|
| BALCONY AREA | 74.16 SQ.FT.   | 6.89 SQ.M.   |  |
| TOTAL AREA   | 1099.32 SQ.FT. | 102.13 SQ.M. |  |