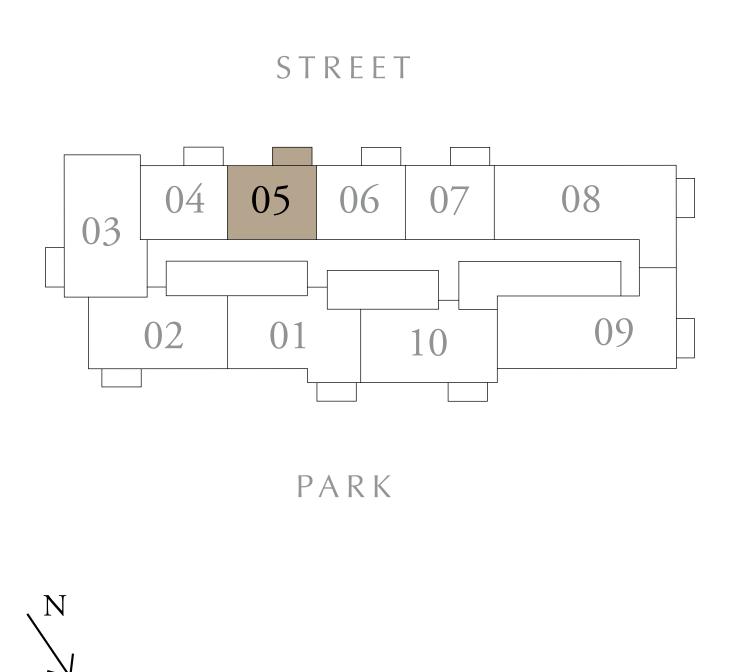

## 1 BEDROOM TYPE A2

BUILDING 1 LEVELS 02-10

UNIT 05

| SUITE AREA   | 590.08 SQ.FT. | 54.82 SQ.M. |
|--------------|---------------|-------------|
| BALCONY AREA | 64.91 SQ.FT.  | 6.03 SQ.M.  |
| TOTAL AREA   | 654.98 SQ.FT. | 60.85 SQ.M. |