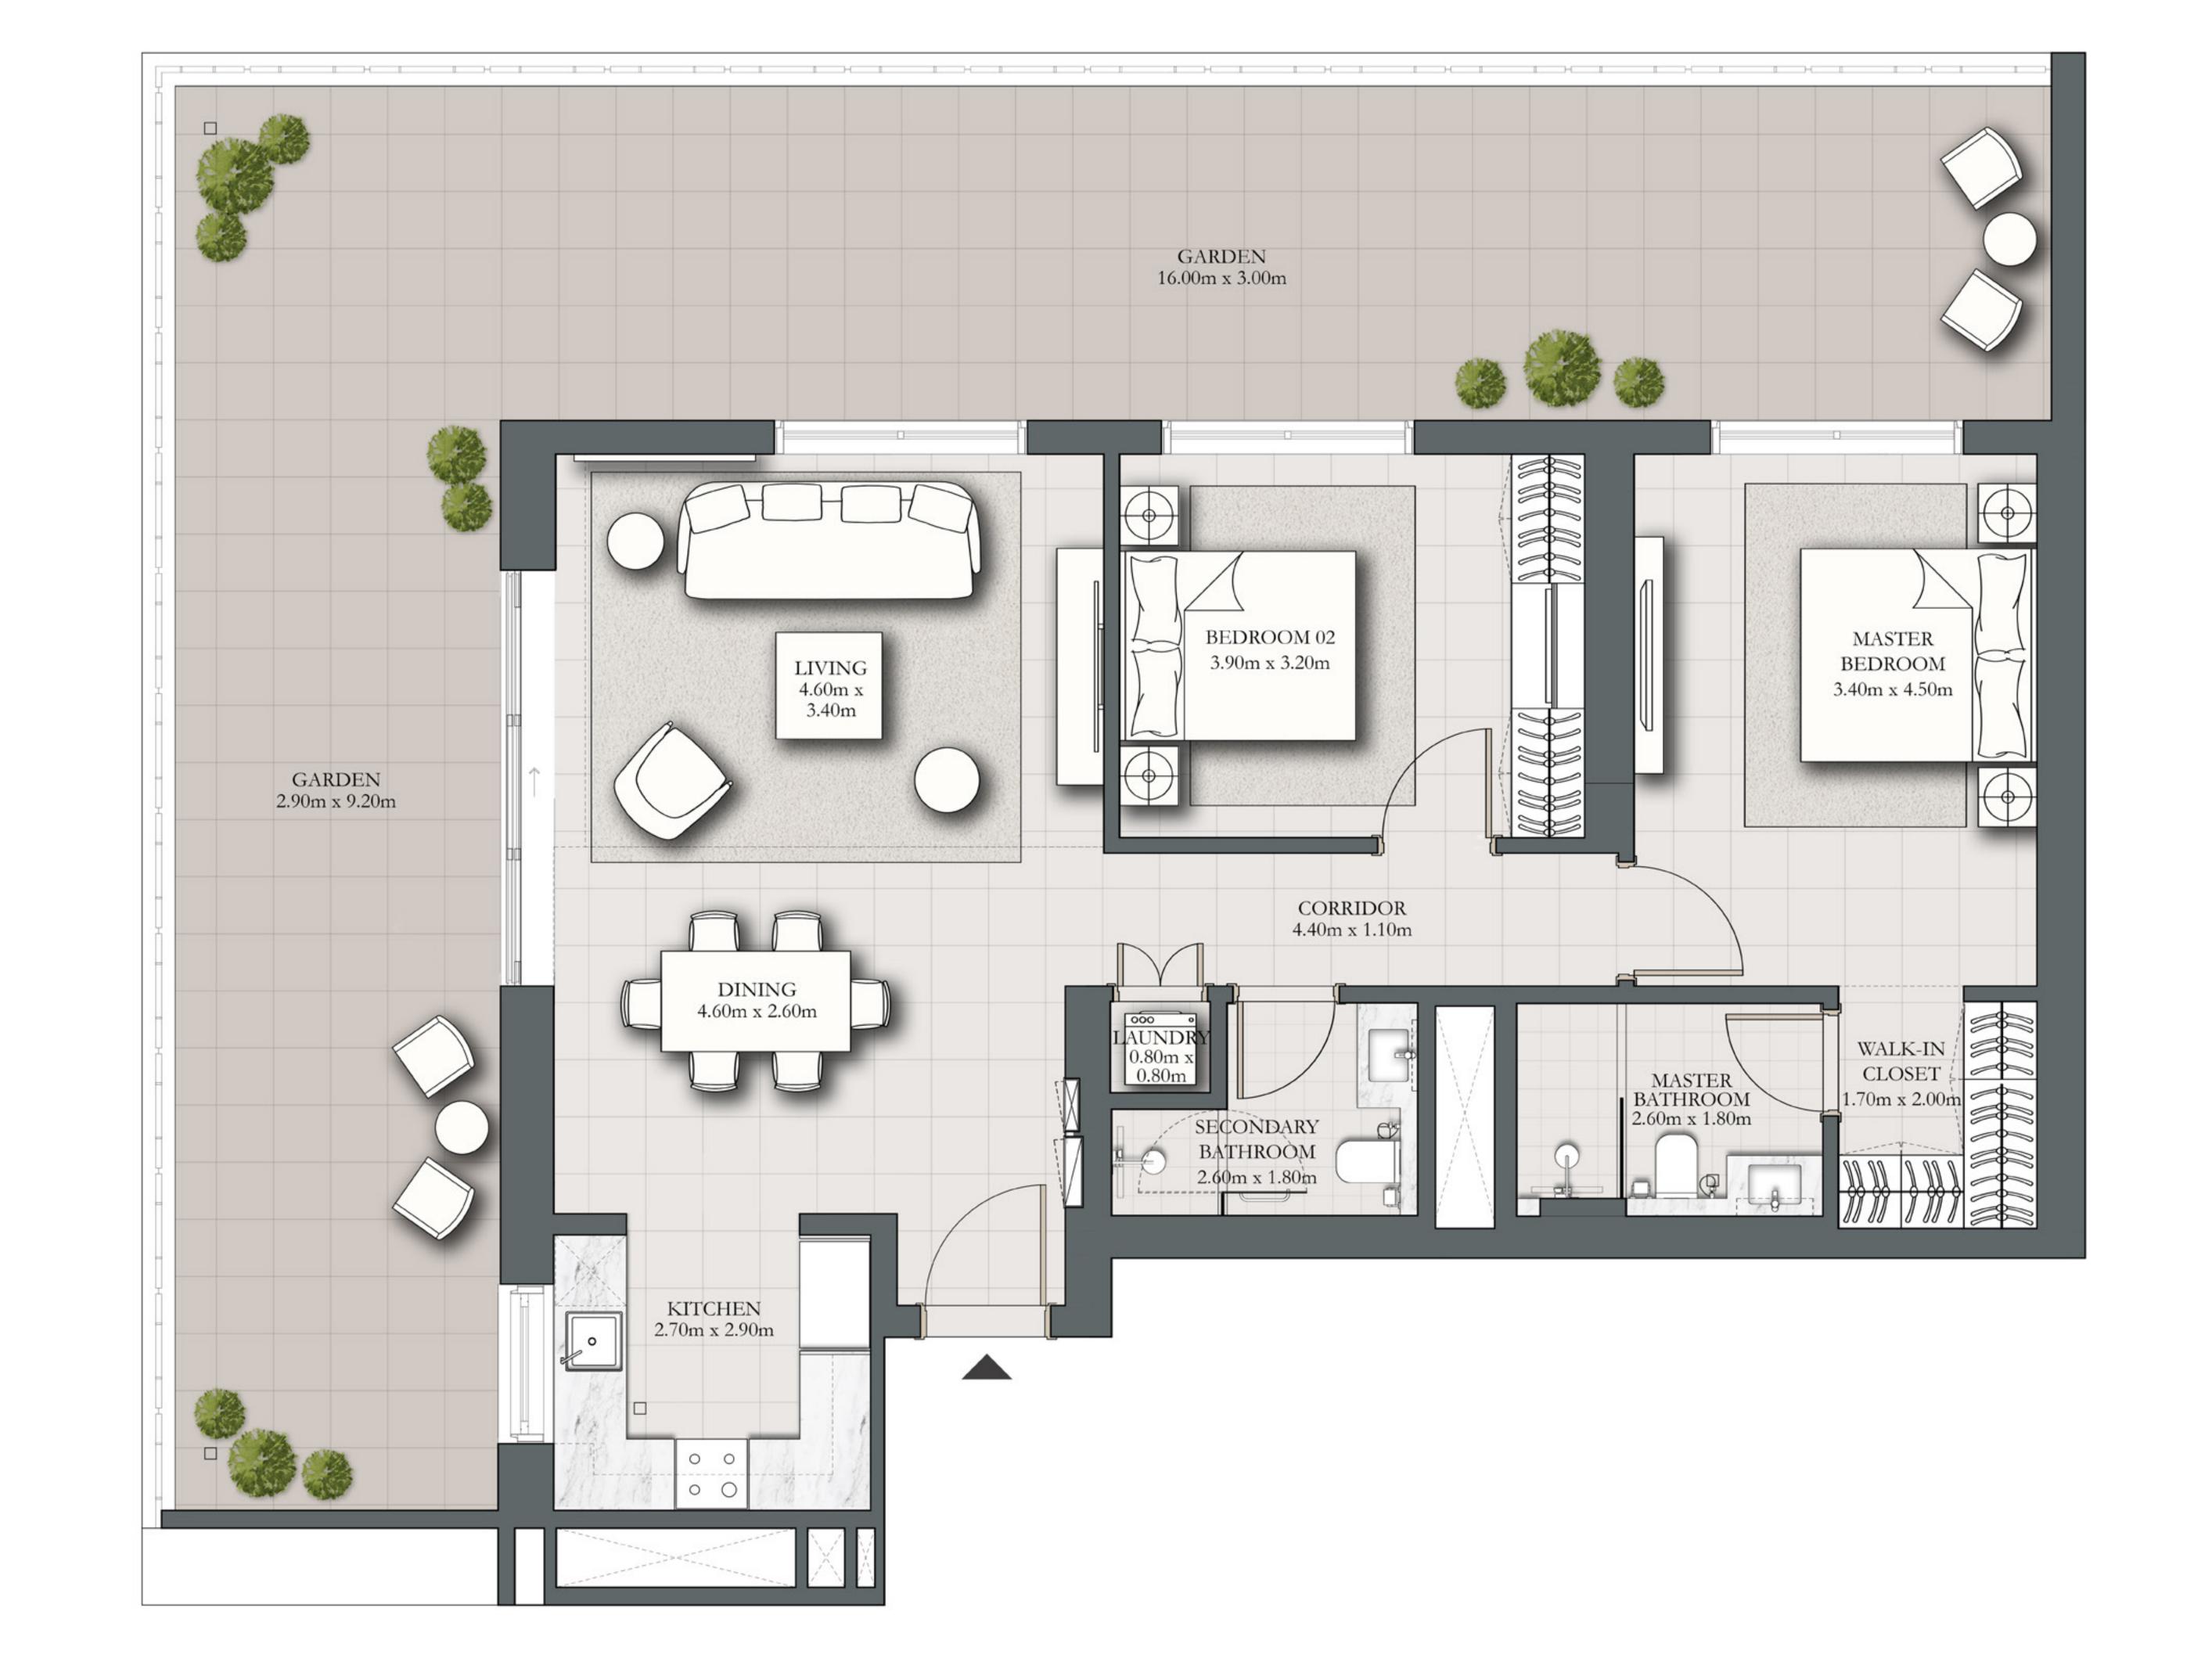

## 2 BEDROOM TYPE F1

BUILDING 2 GROUND LEVEL U

UNIT G01

| SUITE AREA   | 1026.77 SQ.FT. | 95.39 SQ.M.  |
|--------------|----------------|--------------|
| BALCONY AREA | 854.22 SQ.FT.  | 79.36 SQ.M.  |
| TOTAL AREA   | 1880.99 SQ.FT. | 174.75 SQ.M. |