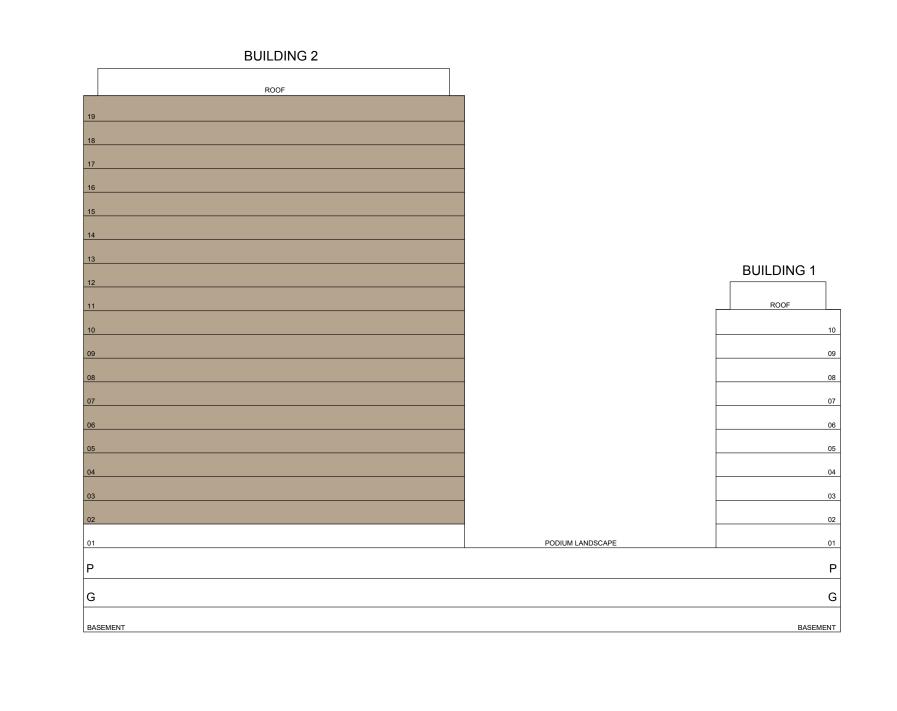

19 SQ.FT. | 54.18 SQ.M. |
|--------------|---------------|-------------|
| BALCONY AREA | 70.18 SQ.FT.  | 6.52 SQ.M.  |
| TOTAL AREA   | 653.37 SQ.FT. | 60.70 SQ.M. |

KEY PLAN

KEY SECTION









DUBAI HILLS ESTATE

## 3 BEDROOM TYPE A

BUILDING 2 LEVELS 02-19

UNIT 08

| SUITE AREA   | 1281.98 SQ.FT. | 119.10 SQ.M. |
|--------------|----------------|--------------|
| BALCONY AREA | 74.06 SQ.FT.   | 6.88 SQ.M.   |
| TOTAL AREA   | 1356.04 SQ.FT. | 125.98 SQ.M. |

KEY PLAN

KEY SECTION









DUBAI HILLS ESTATE

## 3 BEDROOM TYPE A2

BUILDING 2 LEVELS 02-19

UNIT 09

| SUITE AREA   | 1292.74 SQ.FT. | 120.10 SQ.M. |
|--------------|----------------|--------------|
| BALCONY AREA | 74.06 SQ.FT.   | 6.88 SQ.M.   |
| TOTAL AREA   | 1366.80 SQ.FT. | 126.98 SQ.M. |

KEY PLAN

KEY SECTION









DUBAI HILLS ESTATE

## 2 BEDROOM TYPE D

BUILDING 2 LEVELS 02-19

UNIT 10

| SUITE AREA   | 935.81 SQ.FT.  | 86.94 SQ.M. |
|--------------|----------------|-------------|
| BALCONY AREA | 68.24 SQ.FT.   | 6.34 SQ.M.  |
| TOTAL AREA   | 1004.06 SQ.FT. | 93.28 SQ.M. |

KEY PLAN

KEY SECTION