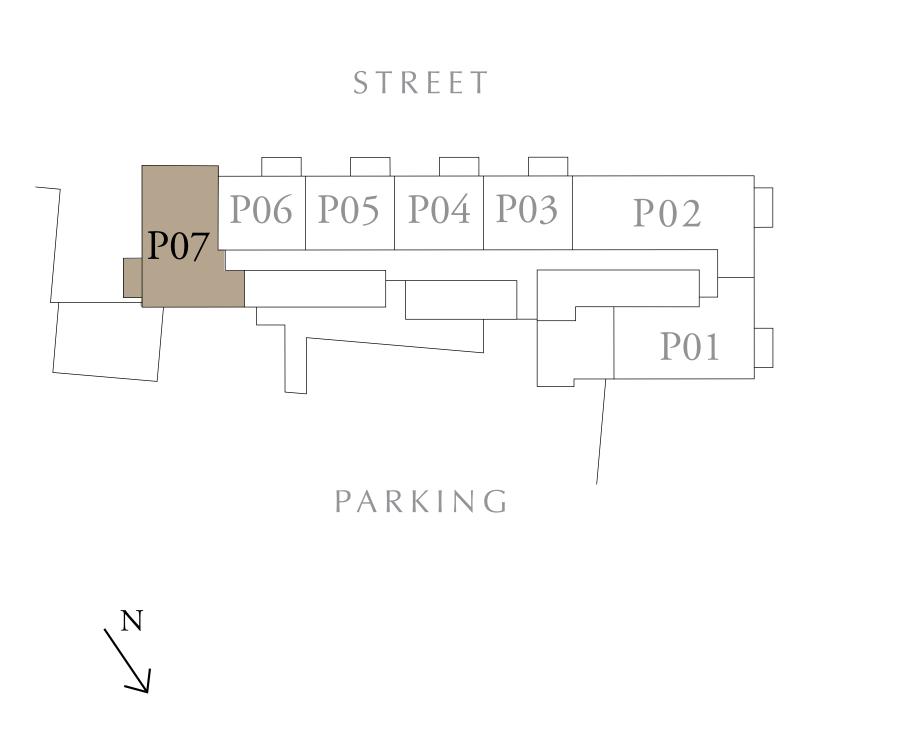

## 2 BEDROOM TYPE E

BUILDING 2 PODIUM LEVEL

UNIT P07

| SUITE AREA   | 968.75 SQ.FT.  | 90 SQ.M.    |
|--------------|----------------|-------------|
| BALCONY AREA | 74.16 SQ.FT.   | 6.89 SQ.M.  |
| TOTAL AREA   | 1042.91 SQ.FT. | 96.89 SQ.M. |

KEY PLAN

DUBAI HILLS ESTATE