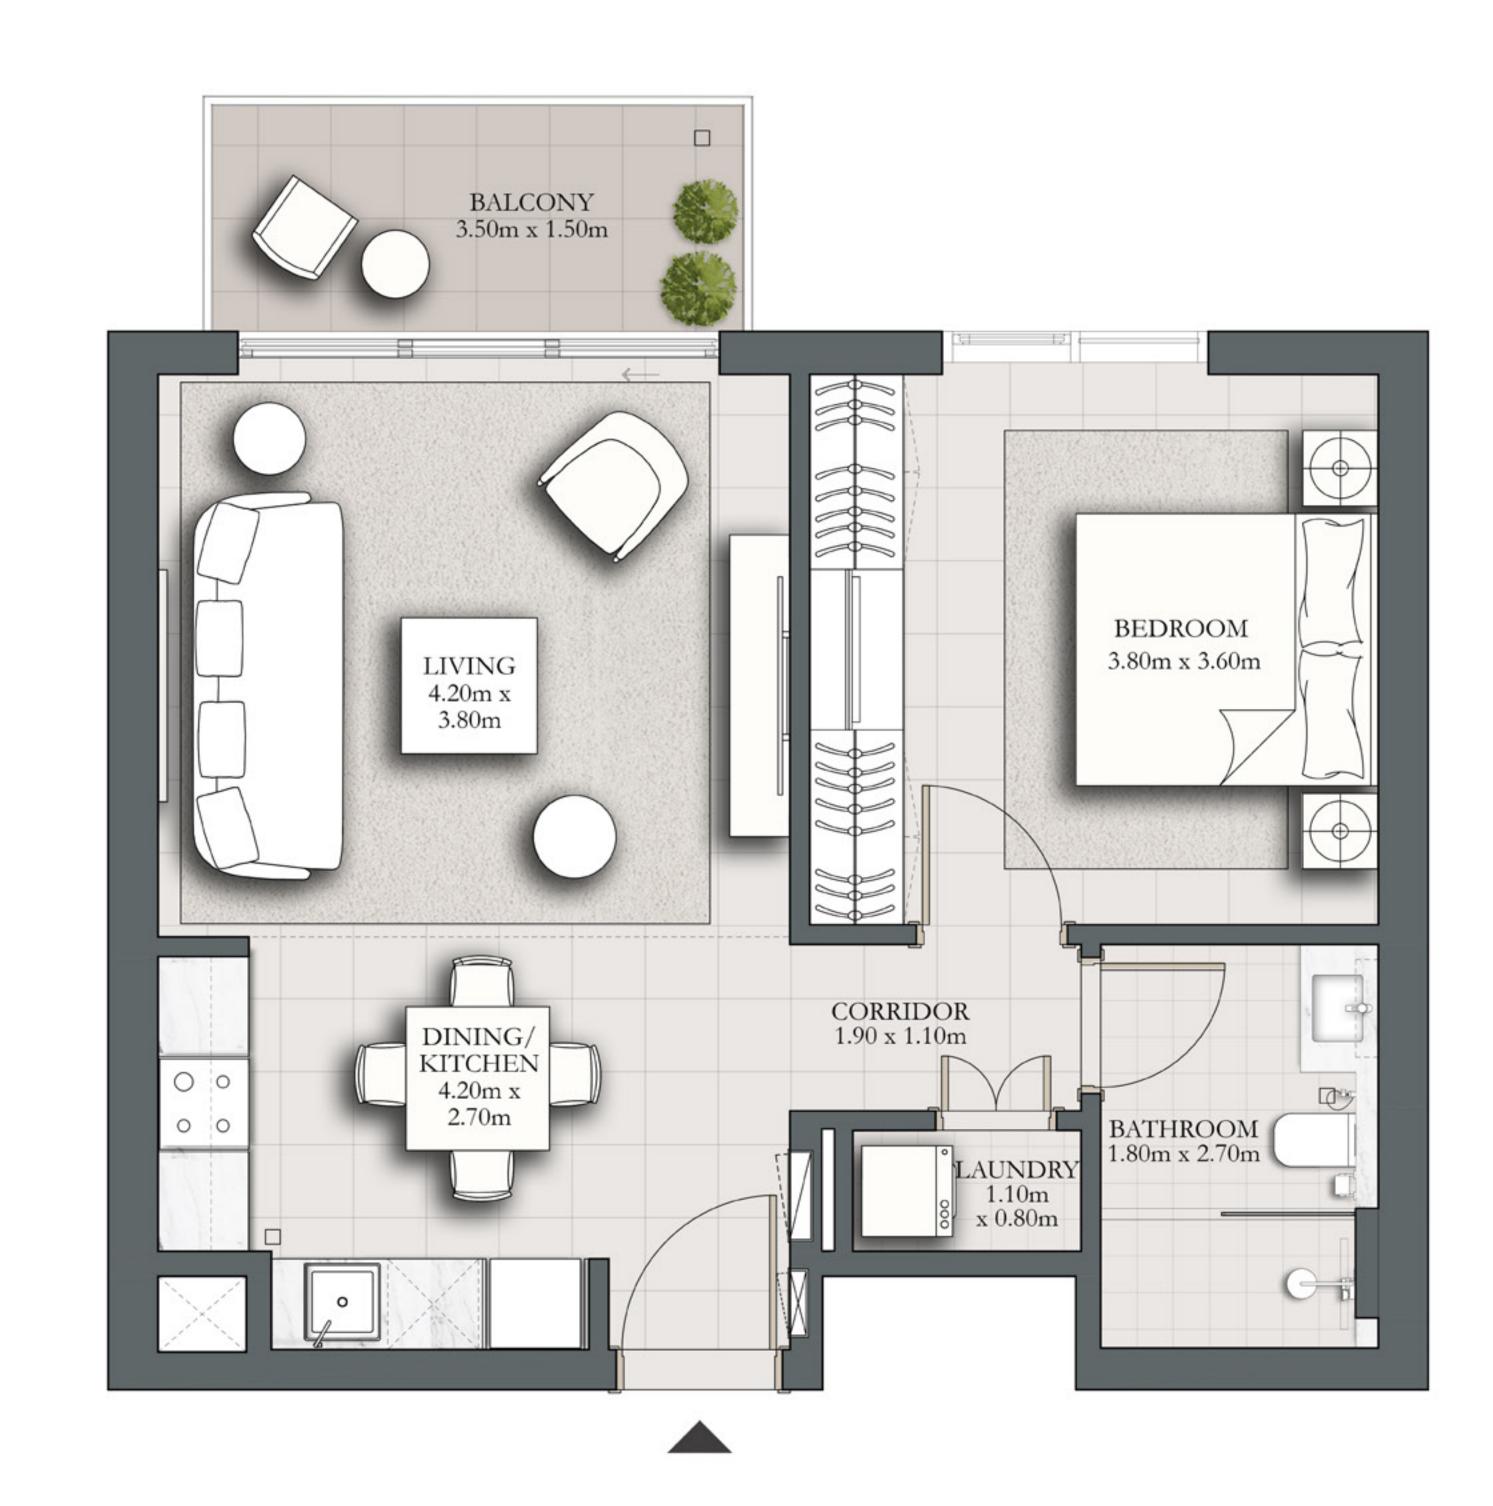

## 1 BEDROOM TYPE A

BUILDING 1 LEVELS 02-10

UNIT 06

| SUITE AREA   | 590.08 SQ.FT. | 54.82 SQ.M. | _ |
|--------------|---------------|-------------|---|
| BALCONY AREA | 64.91 SQ.FT.  | 6.03 SQ.M.  |   |
| TOTAL AREA   | 654.98 SQ.FT. | 60.85 SQ.M. | - |