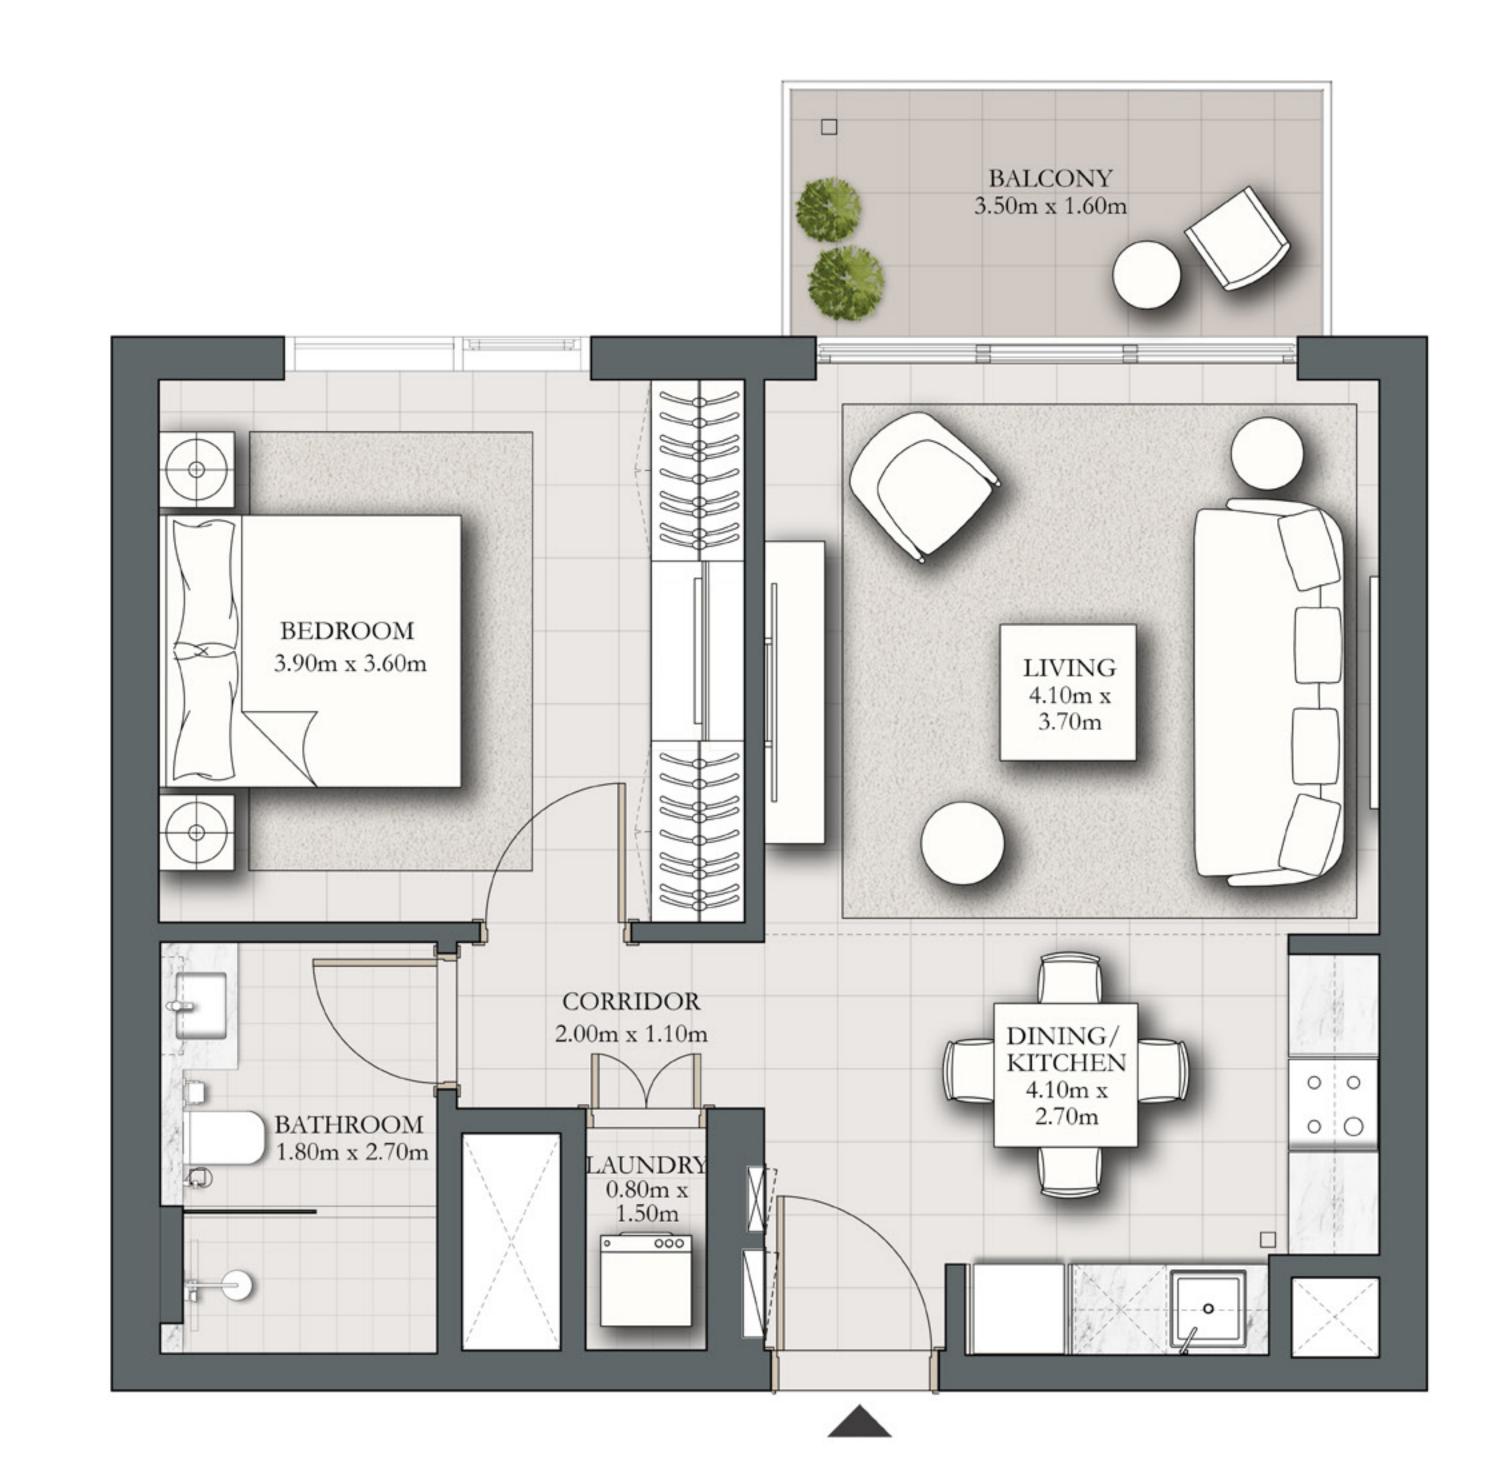

## 1 BEDROOM TYPE A1

BUILDING 1 LEVEL 01

UNIT 106

| SUITE AREA   | 589.86 SQ.FT. | 54.80 SQ.M. |
|--------------|---------------|-------------|
| BALCONY AREA | 167.59 SQ.FT. | 15.57 SQ.M. |
| TOTAL AREA   | 757.46 SQ.FT. | 70.37 SQ.M. |

KEY PLAN

DUBAI HILLS ESTATE