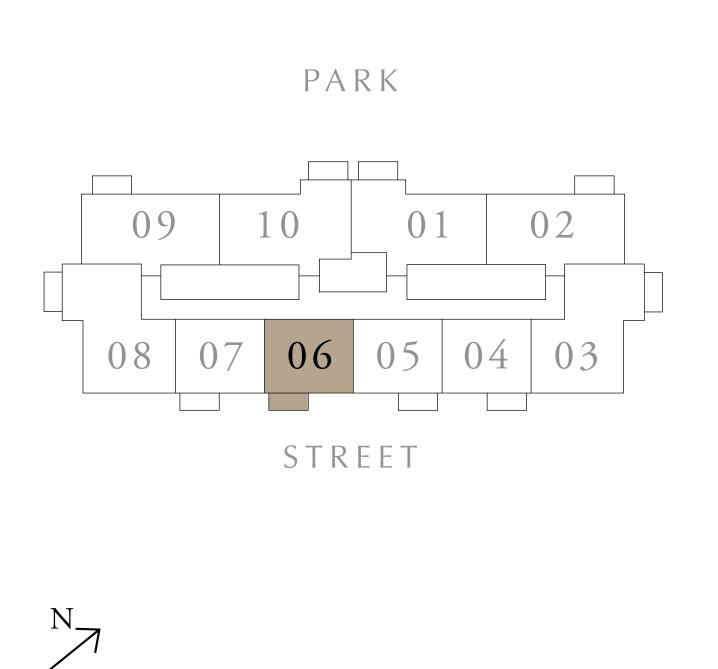

## 1 BEDROOM TYPE A

BUILDING 1 LEVELS 02-10

UNIT 06

| SUITE AREA   | 590.08 SQ.FT. | 54.82 SQ.M. | _ |
|--------------|---------------|-------------|---|
| BALCONY AREA | 64.91 SQ.FT.  | 6.03 SQ.M.  |   |
| TOTAL AREA   | 654.98 SQ.FT. | 60.85 SQ.M. | - |

KEY PLAN

KEY SECTION

DUBAI HILLS ESTATE