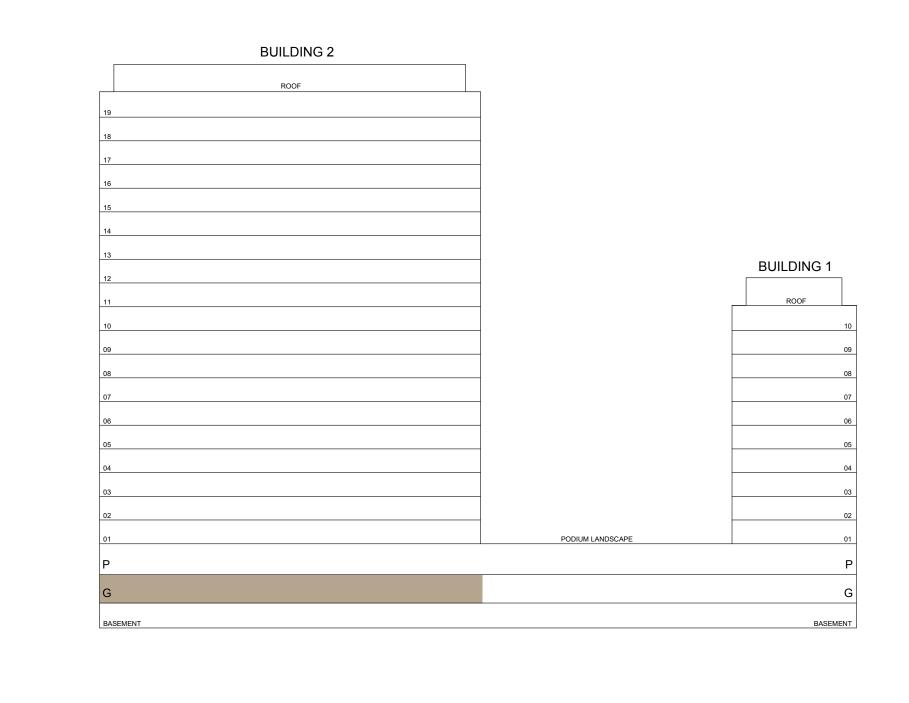

## 2 BEDROOM TYPE B2

BUILDING 1 LEVELS 02-10

UNIT 01

| SUITE AREA   | 932.91 SQ.FT.  | 86.67 SQ.M. |
|--------------|----------------|-------------|
| BALCONY AREA | 68.46 SQ.FT.   | 6.36 SQ.M.  |
| TOTAL AREA   | 1001.37 SQ.FT. | 93.03 SQ.M. |

## 2 BEDROOM TYPE B

BUILDING 2 LEVELS 02-19

UNIT 01

| SUITE AREA   | 943.56 SQ.FT.  | 87.66 SQ.M. | _ |
|--------------|----------------|-------------|---|
| BALCONY AREA | 68.24 SQ.FT.   | 6.34 SQ.M.  |   |
| TOTAL AREA   | 1011.81 SQ.FT. | 94 SQ.M.    | - |