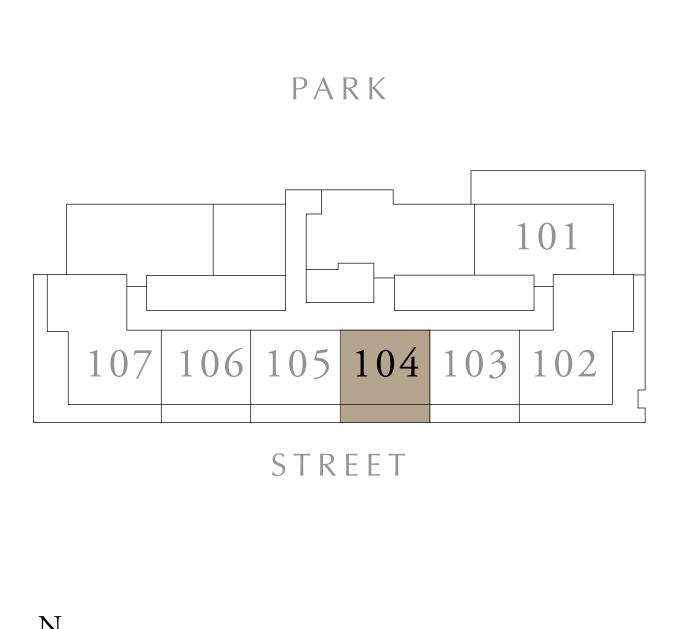

## 1 BEDROOM TYPE A3

BUILDING 1 LEVEL 01

UNIT 104

| SUITE AREA   | 589.86 SQ.FT. | 54.80 SQ.M. |
|--------------|---------------|-------------|
| BALCONY AREA | 167.16 SQ.FT. | 15.53 SQ.M. |
| TOTAL AREA   | 757.03 SQ.FT. | 70.33 SQ.M. |