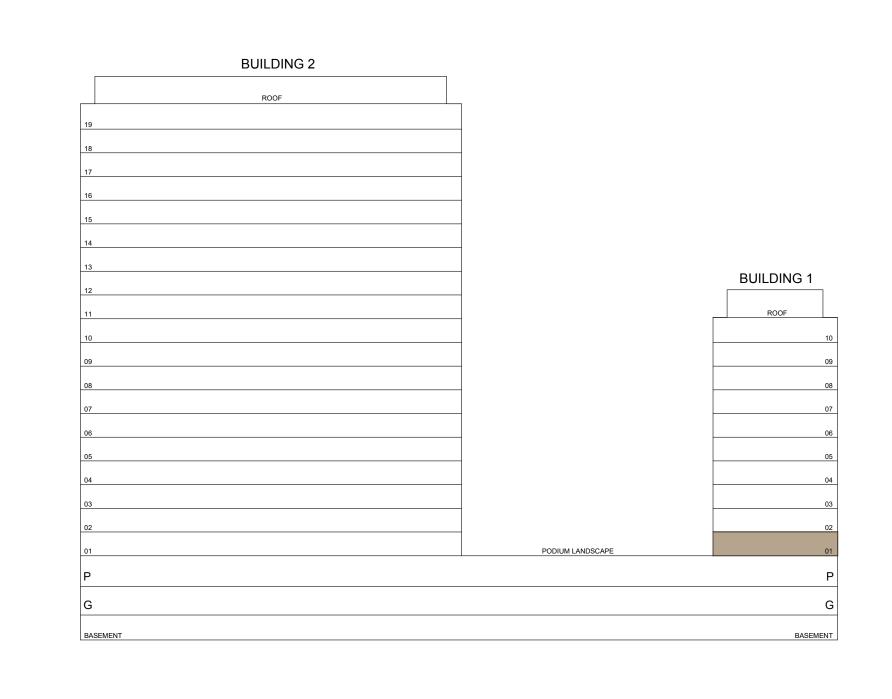

## 2 BEDROOM TYPE A3.1

BUILDING 1 LEVEL 01

UNIT 101

| SUITE AREA   | 924.30 SQ.FT.  | 85.87 SQ.M.  |
|--------------|----------------|--------------|
| BALCONY AREA | 795.02 SQ.FT.  | 73.86 SQ.M.  |
| TOTAL AREA   | 1719.32 SQ.FT. | 159.73 SQ.M. |