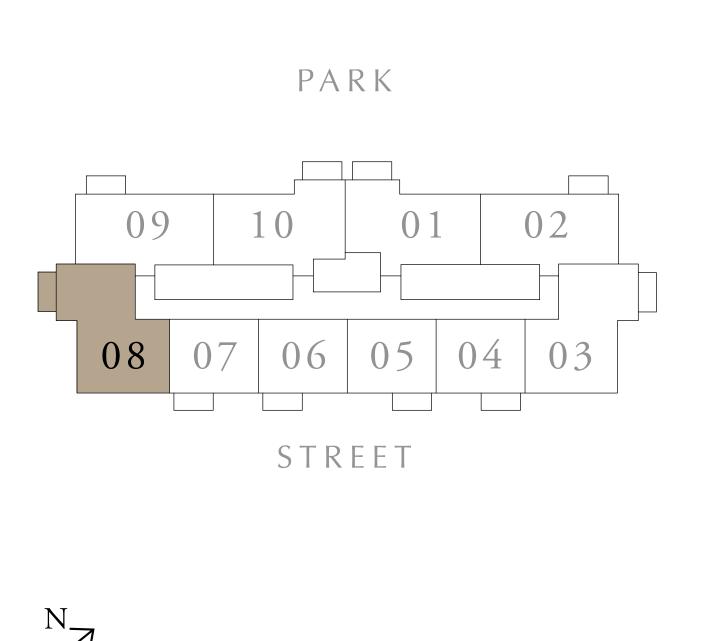

## 2 BEDROOM TYPE C

BUILDING 1 LEVELS 02-10

UNIT 08

| SUITE AREA   | 982.64 SQ.FT.  | 91.29 SQ.M. |
|--------------|----------------|-------------|
| BALCONY AREA | 70.40 SQ.FT.   | 6.54 SQ.M.  |
| TOTAL AREA   | 1053.03 SQ.FT. | 97.83 SQ.M. |

KEY PLAN

KEY SECTION

DUBAI HILLS ESTATE