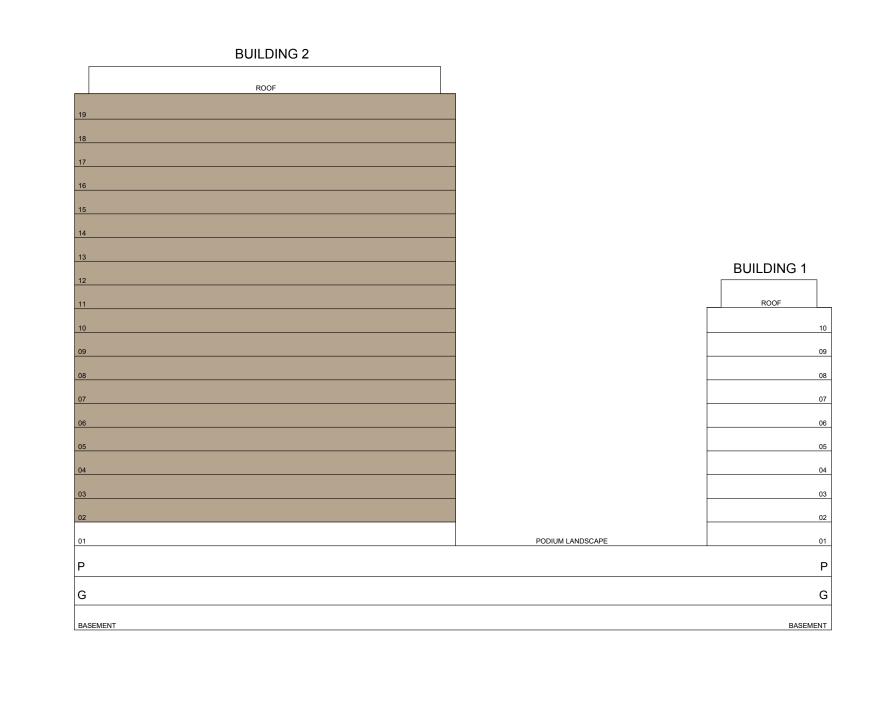

## 2 BEDROOM TYPE B2

BUILDING 1 LEVELS 02-10

UNIT 01

| SUITE AREA   | 932.91 SQ.FT.  | 86.67 SQ.M. |
|--------------|----------------|-------------|
| BALCONY AREA | 68.46 SQ.FT.   | 6.36 SQ.M.  |
| TOTAL AREA   | 1001.37 SQ.FT. | 93.03 SQ.M. |

KEY PLAN

KEY SECTION

DUBAI HILLS ESTATE