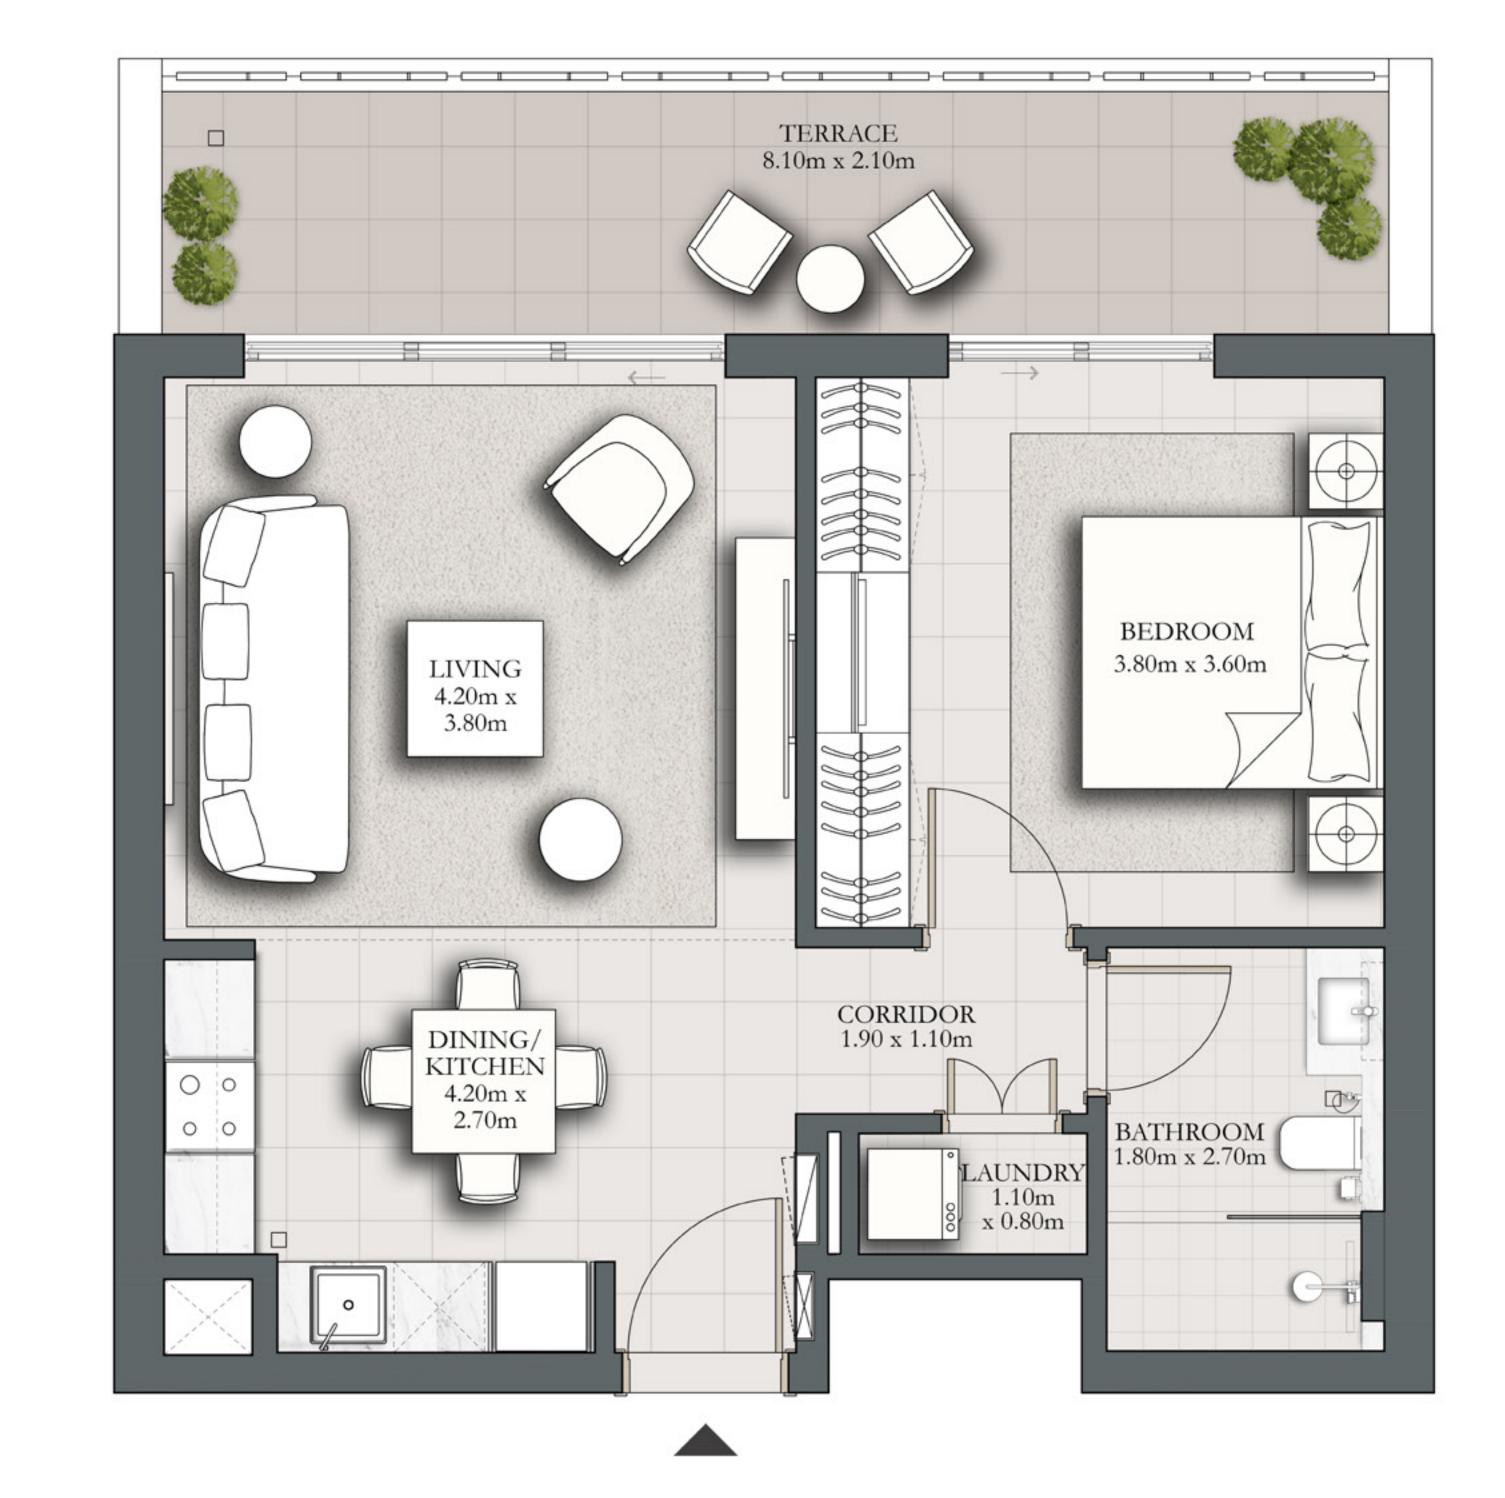

## 1 BEDROOM TYPE A3

BUILDING 1 LEVEL 01

UNIT 104

| SUITE AREA   | 589.86 SQ.FT. | 54.80 SQ.M. |
|--------------|---------------|-------------|
| BALCONY AREA | 167.16 SQ.FT. | 15.53 SQ.M. |
| TOTAL AREA   | 757.03 SQ.FT. | 70.33 SQ.M. |