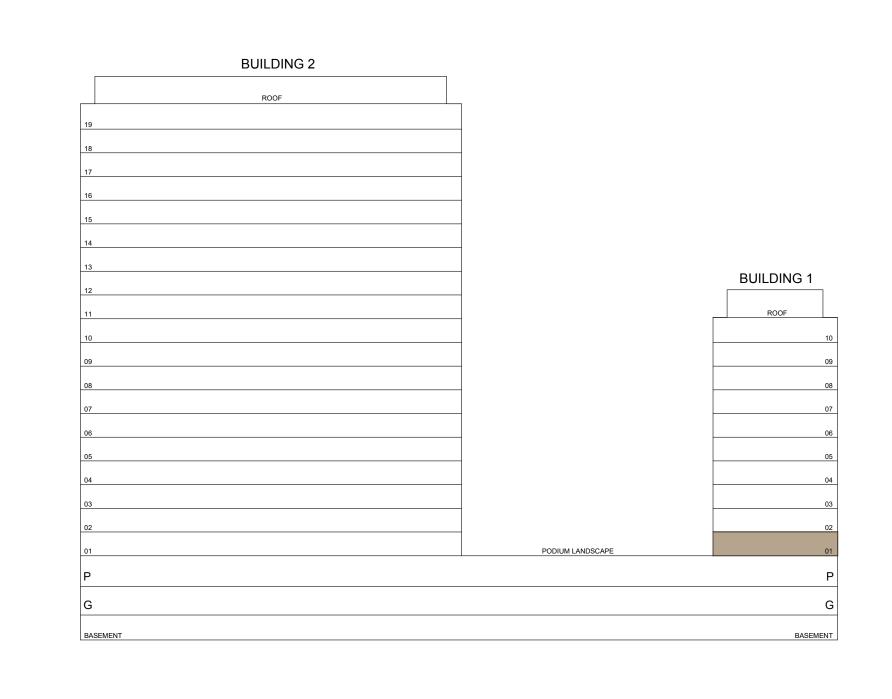

DUBAI HILLS ESTATE

FLOOR PLANS

EMAAR

DUBAI HILLS ESTATE

## 2 BEDROOM TYPE A3.1

BUILDING 1 LEVEL 01

UNIT 101

| SUITE AREA   | 924.30 SQ.FT.  | 85.87 SQ.M.  |
|--------------|----------------|--------------|
| BALCONY AREA | 795.02 SQ.FT.  | 73.86 SQ.M.  |
| TOTAL AREA   | 1719.32 SQ.FT. | 159.73 SQ.M. |

KEY PLAN









DUBAI HILLS ESTATE

## 2 BEDROOM TYPE C3

BUILDING 1 LEVEL 01

UNIT 102

| SUITE AREA   | 994.15 SQ.FT.  | 92.36 SQ.M.  |
|--------------|----------------|--------------|
| BALCONY AREA | 539.16 SQ.FT.  | 50.09 SQ.M.  |
| TOTAL AREA   | 1533.32 SQ.FT. | 142.45 SQ.M. |

KEY PLAN









DUBAI HILLS ESTATE

## 1 BEDROOM TYPE A3

BUILDING 1 LEVEL 01

UNIT 103

| SUITE AREA   | 589.86 SQ.FT. | 54.80 SQ.M. |
|--------------|---------------|-------------|
| BALCONY AREA | 167.59 SQ.FT. | 15.57 SQ.M. |
| TOTAL AREA   | 757.46 SQ.FT. | 70.37 SQ.M. |

KEY PLAN









DUBAI HILLS ESTATE

## 1 BEDROOM TYPE A3

BUILDING 1 LEVEL 01

UNIT 104

| SUITE AREA   | 589.86 SQ.FT. | 54.80 SQ.M. |
|--------------|---------------|-------------|
| BALCONY AREA | 167.16 SQ.FT. | 15.53 SQ.M. |
| TOTAL AREA