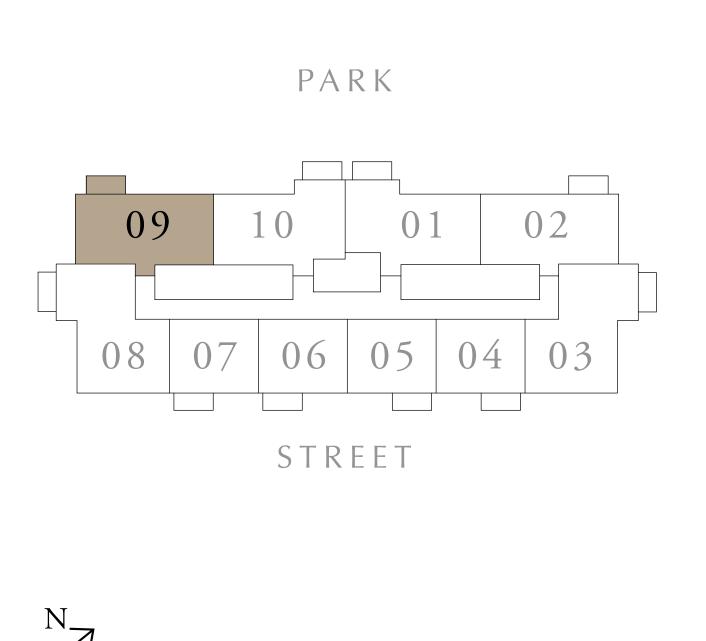

## 2 BEDROOM TYPE A

BUILDING 1 LEVELS 02-10

UNIT 09

| SUITE AREA   | 923.54 SQ.FT. | 85.80 SQ.M. |
|--------------|---------------|-------------|
| BALCONY AREA | 68.46 SQ.FT.  | 6.36 SQ.M.  |
| TOTAL AREA   | 992 SQ.FT.    | 92.16 SQ.M. |

KEY PLAN

KEY SECTION

DUBAI HILLS ESTATE