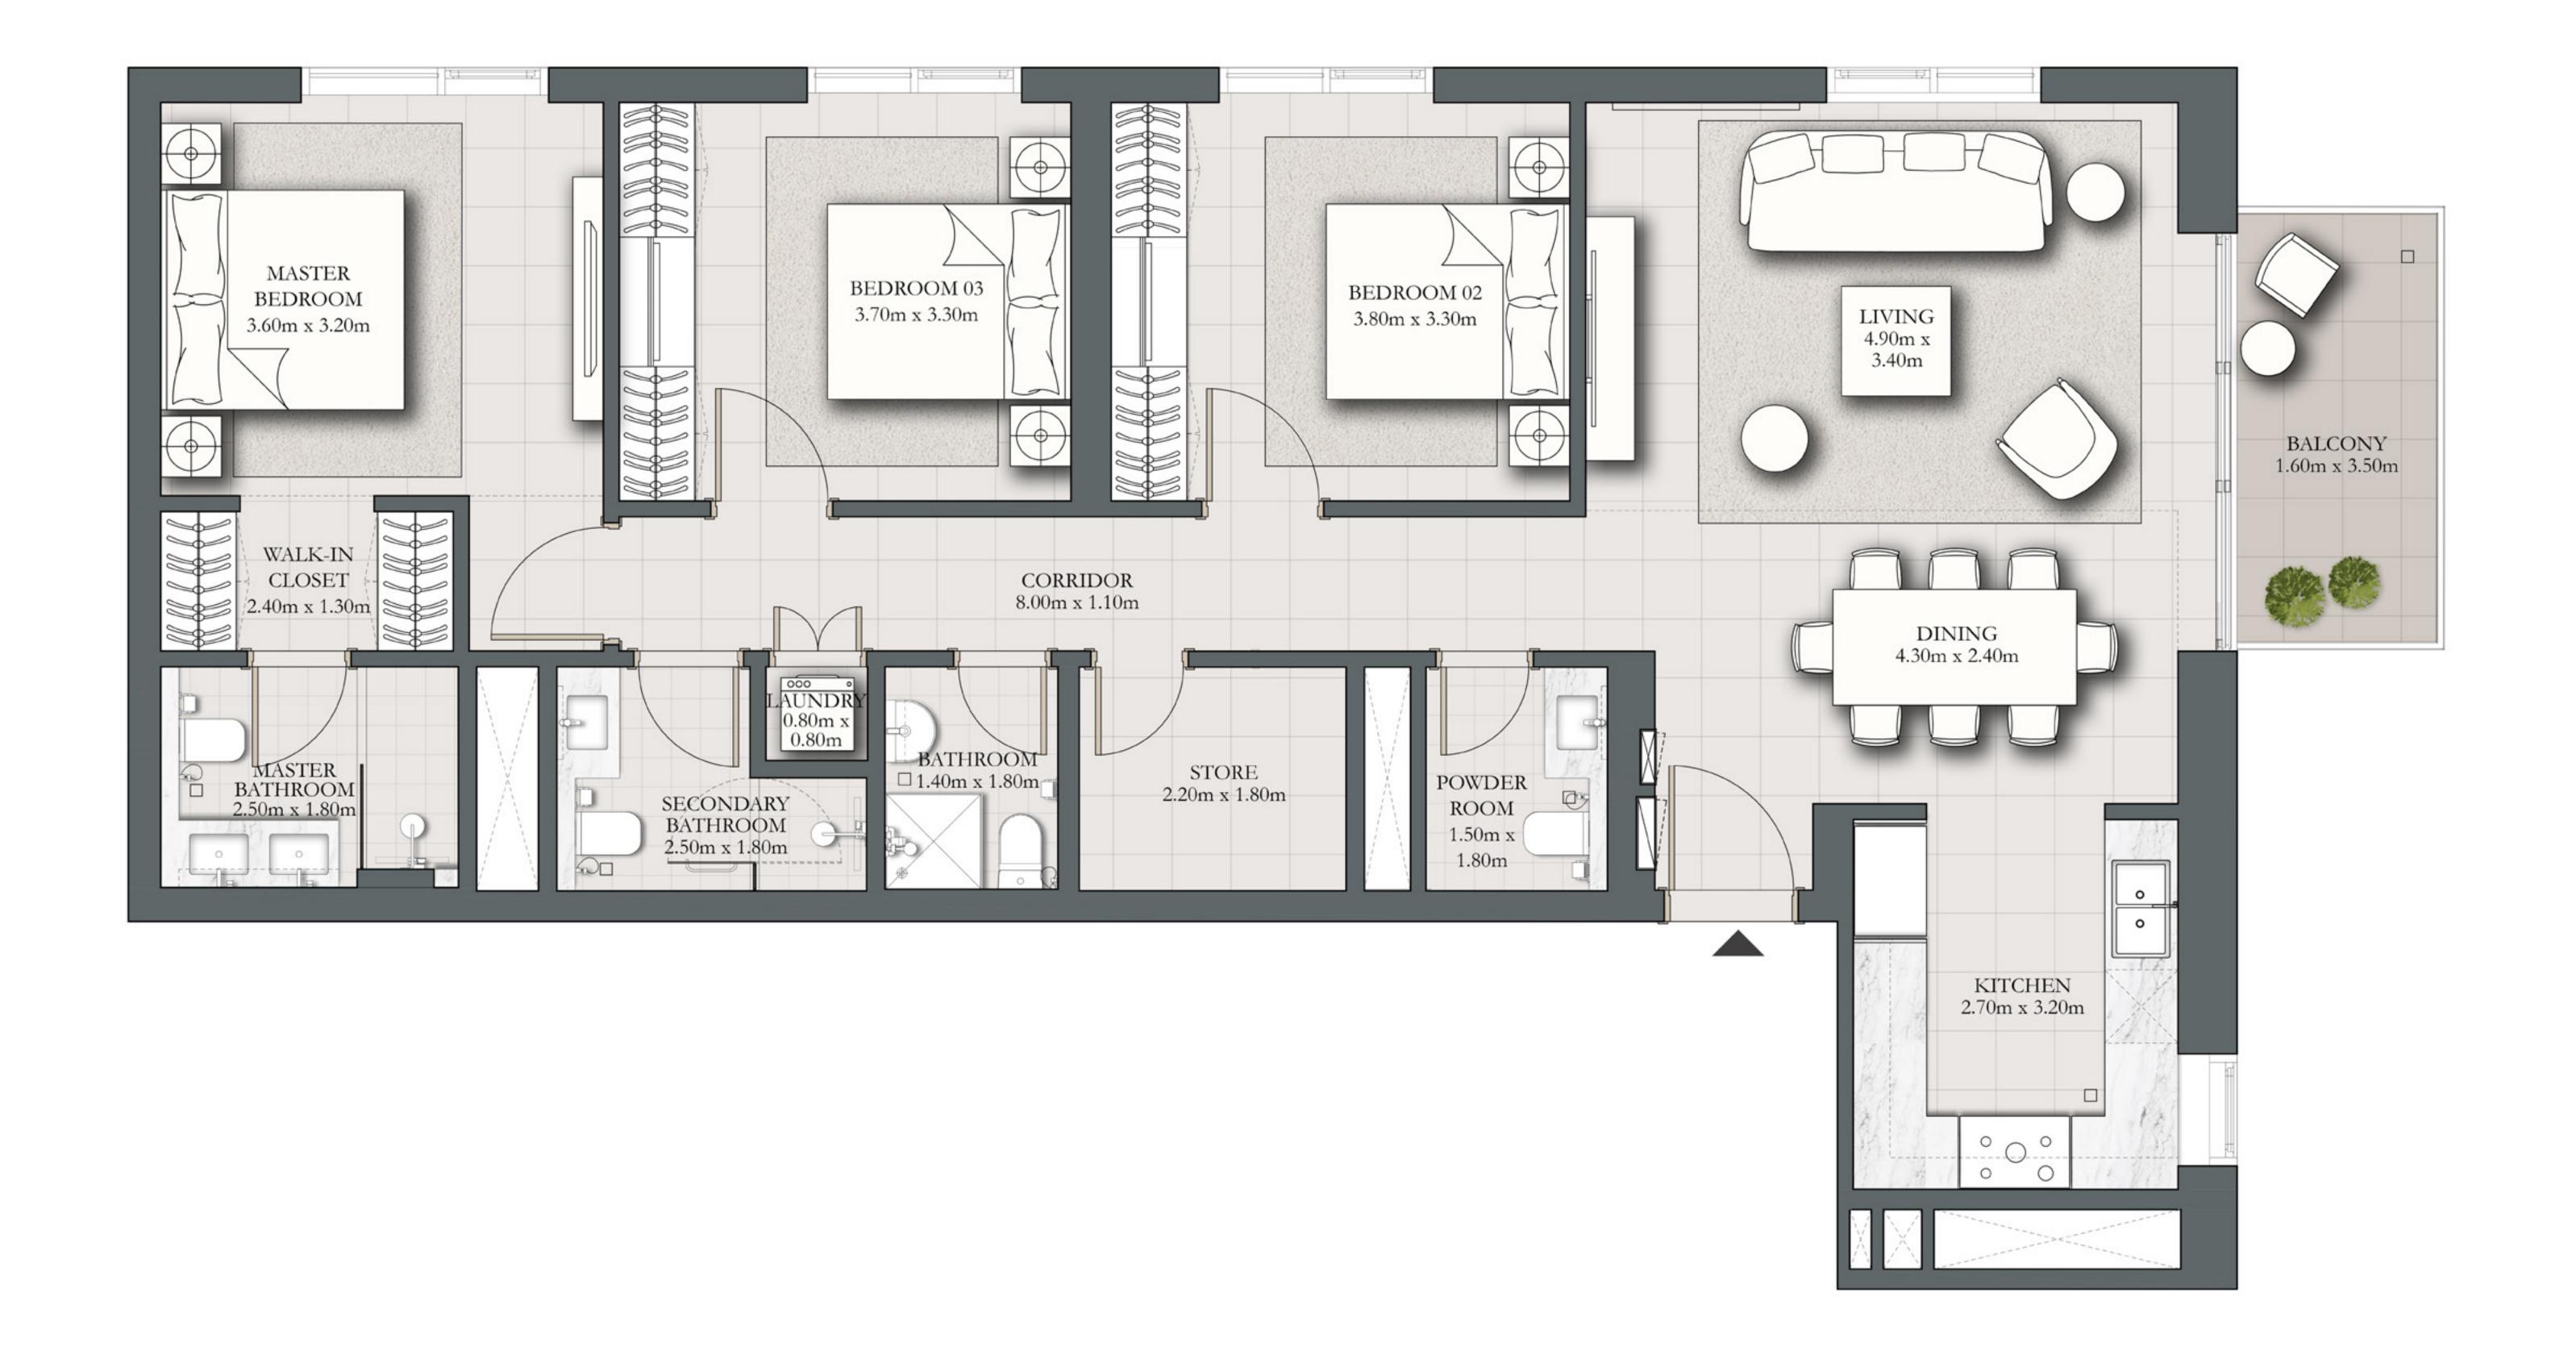

## 3 BEDROOM TYPE A1

BUILDING 2 GROUND LEVEL UNIT G02

| SUITE AREA   | 1284.89 SQ.FT. | 119.37 SQ.M. |
|--------------|----------------|--------------|
| BALCONY AREA | 1006.42 SQ.FT. | 93.50 SQ.M.  |
| TOTAL AREA   | 2291.31 SQ.FT. | 212.87 SQ.M. |