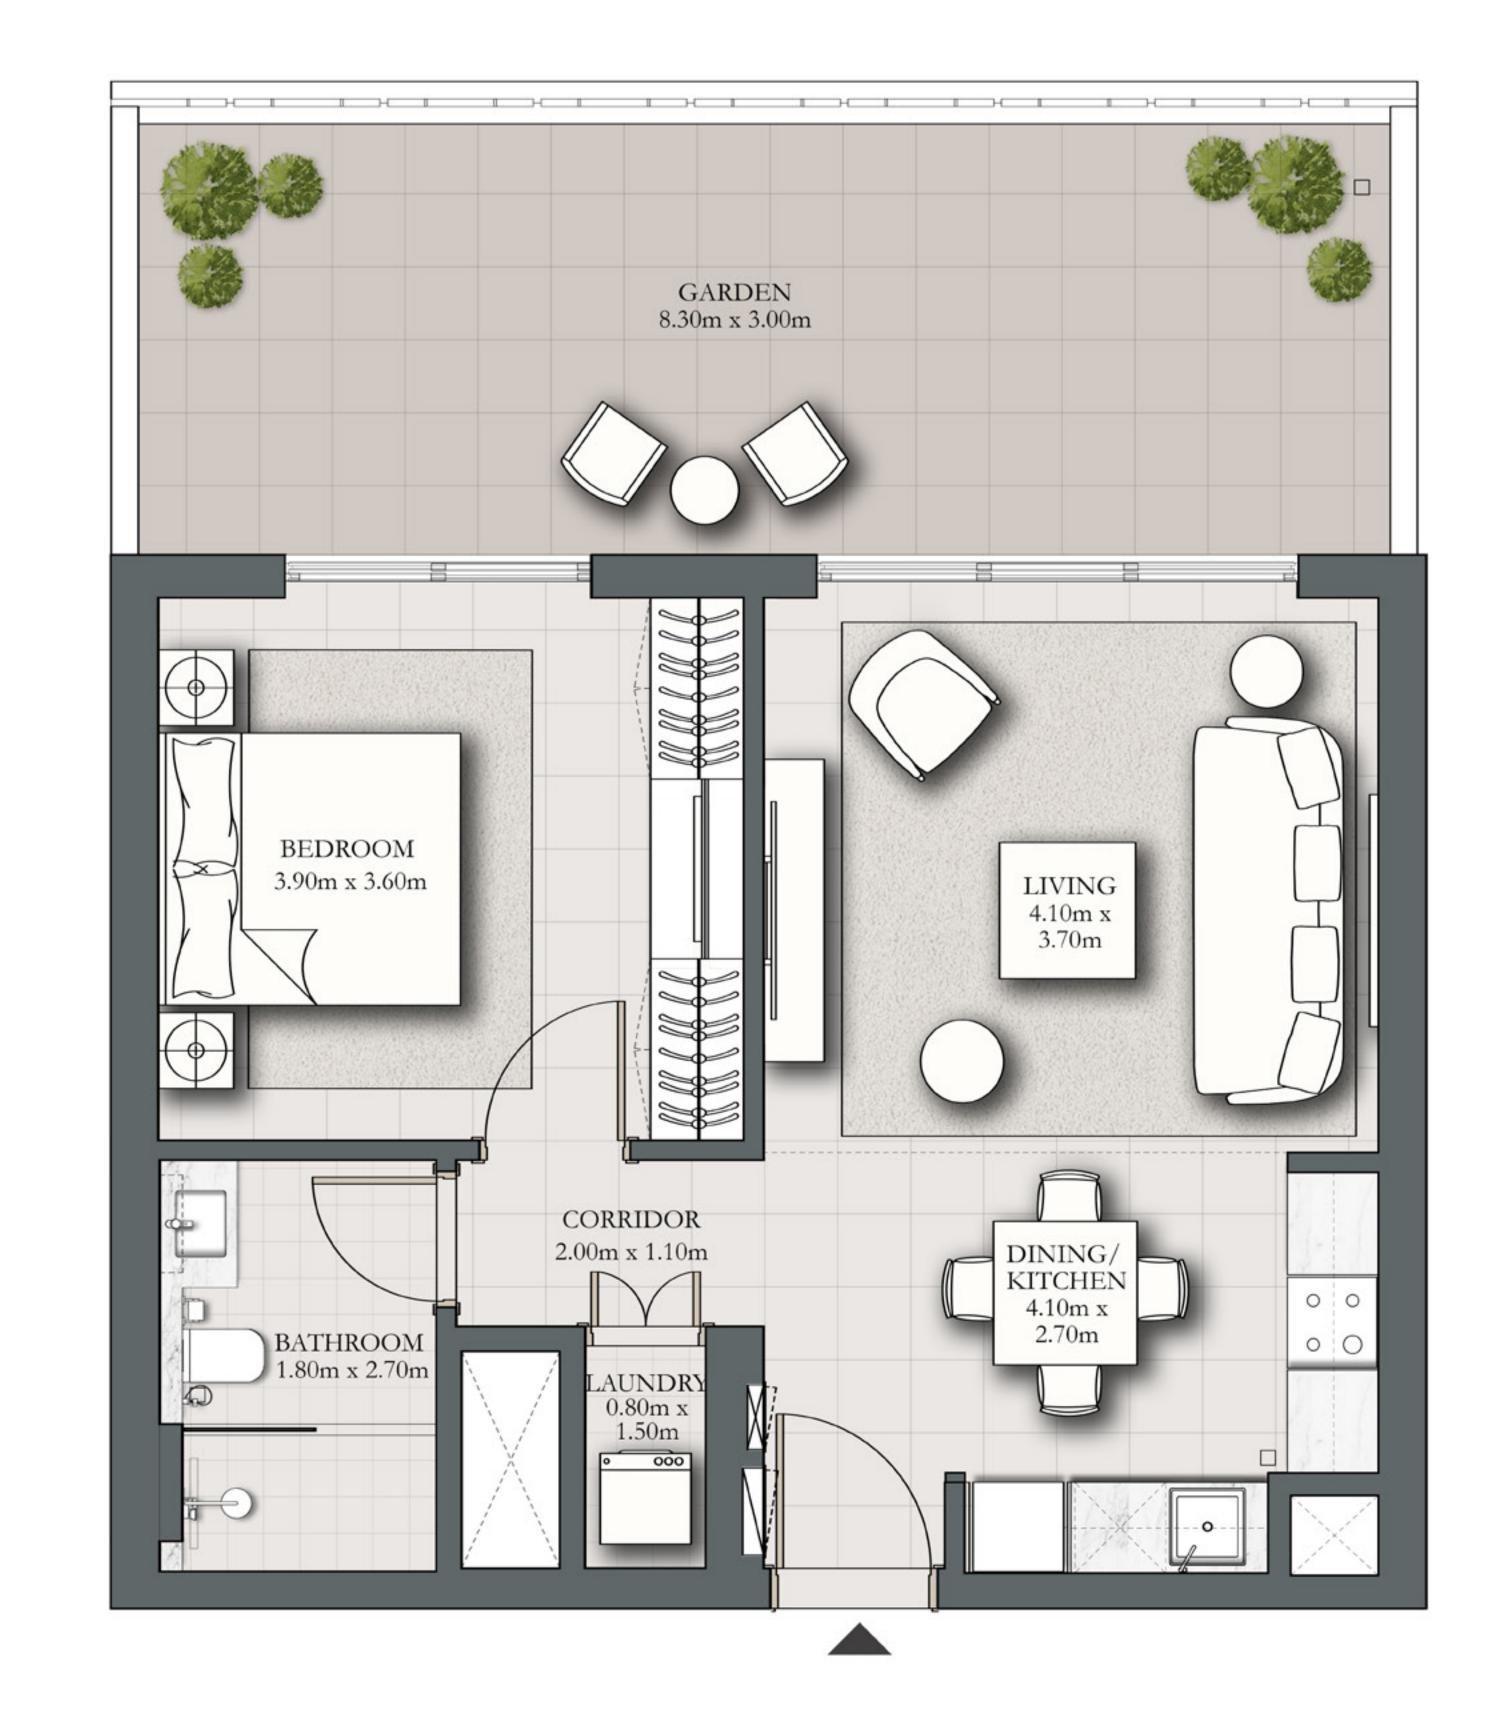

## 1 BEDROOM TYPE A1

BUILDING 1 LEVEL 01

UNIT 105

| <br>SUITE AREA | 589.86 SQ.FT. | 54.80 SQ.M. |
|----------------|---------------|-------------|
| BALCONY AREA   | 167.16 SQ.FT. | 15.53 SQ.M. |
| TOTAL AREA     | 757.03 SQ.FT. | 70.33 SQ.M. |