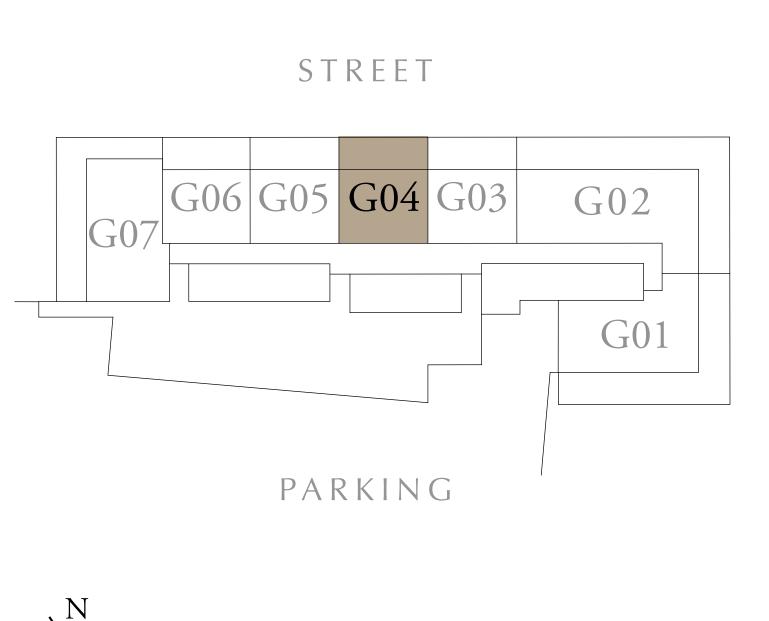

## 1 BEDROOM TYPE B1

BUILDING 2 GROUND LEVEL UNITS G04

| SUITE AREA   | 562.95 SQ.FT. | 52.30 SQ.M. |
|--------------|---------------|-------------|
| BALCONY AREA | 284.71 SQ.FT. | 26.45 SQ.M. |
| TOTAL AREA   | 847.66 SQ.FT. | 78.75 SQ.M. |