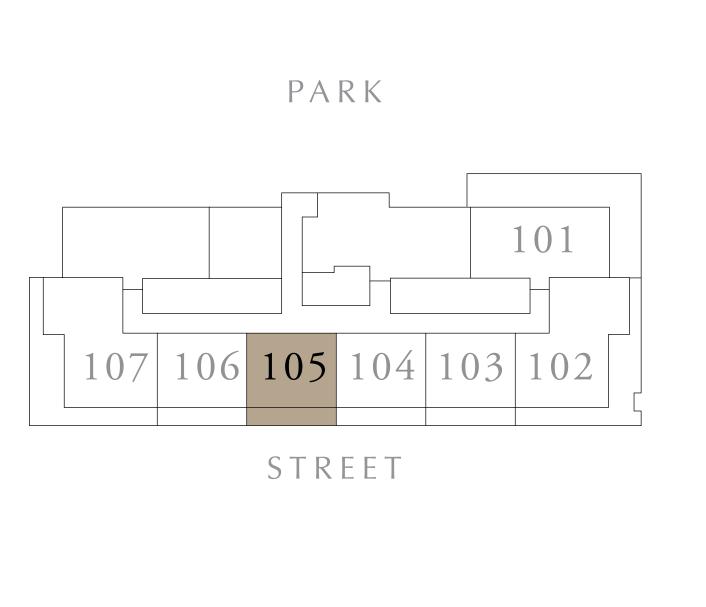

## 1 BEDROOM TYPE A1

BUILDING 1 LEVEL 01

UNIT 105

| <br>SUITE AREA | 589.86 SQ.FT. | 54.80 SQ.M. |
|----------------|---------------|-------------|
| BALCONY AREA   | 167.16 SQ.FT. | 15.53 SQ.M. |
| TOTAL AREA     | 757.03 SQ.FT. | 70.33 SQ.M. |