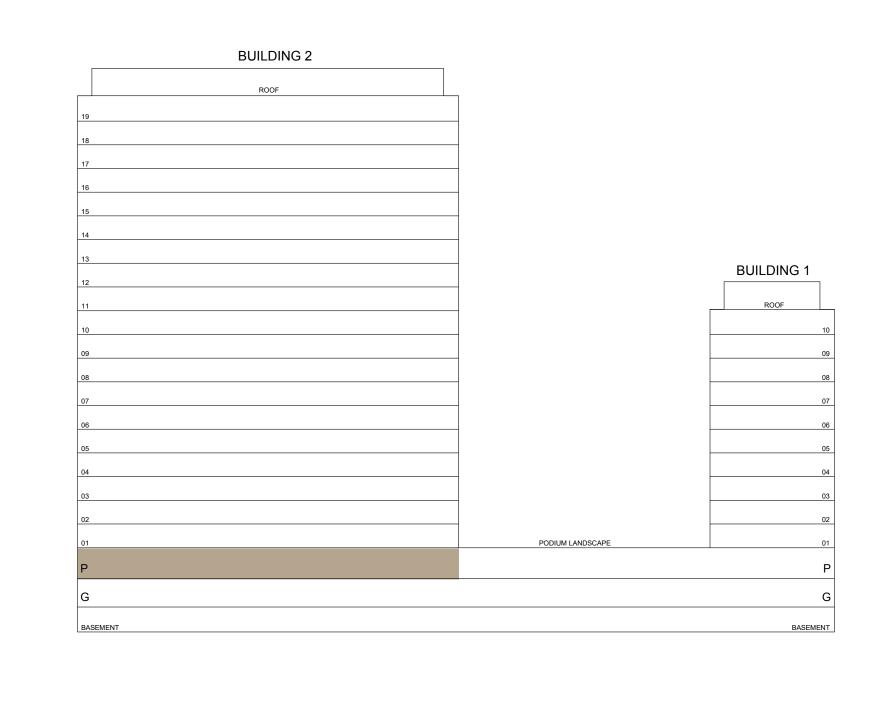

## 2 BEDROOM TYPE B2

BUILDING 1 LEVELS 02-10

UNIT 01

| SUITE AREA   | 932.91 SQ.FT.  | 86.67 SQ.M. |
|--------------|----------------|-------------|
| BALCONY AREA | 68.46 SQ.FT.   | 6.36 SQ.M.  |
| TOTAL AREA   | 1001.37 SQ.FT. | 93.03 SQ.M. |

KEY PLAN

KEY SECTION

DUBAI HILLS ESTATE