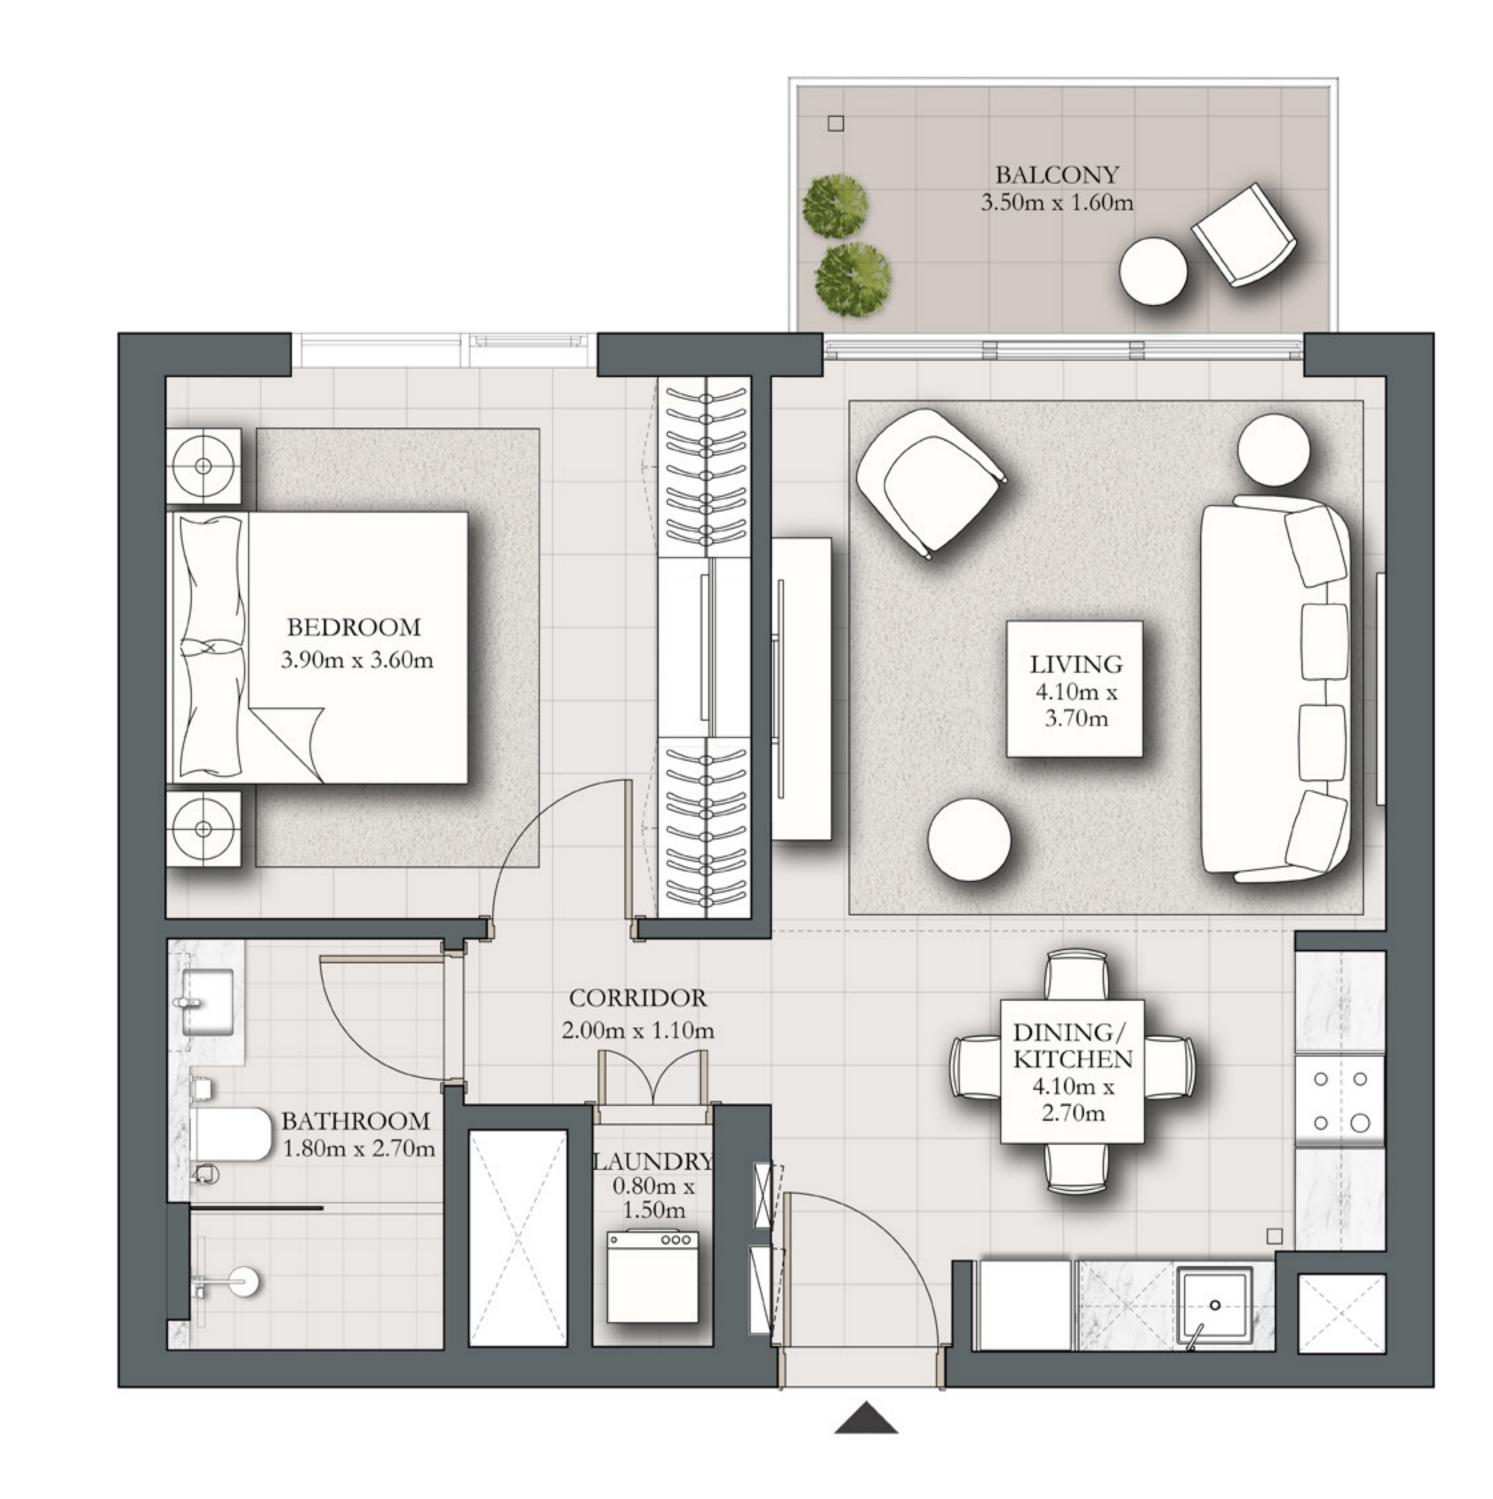

## 1 BEDROOM TYPE B

BUILDING 2 PODIUM LEVEL

UNIT P05

| SUITE AREA   | 583.73 SQ.FT. | 54.23 SQ.M. |
|--------------|---------------|-------------|
| BALCONY AREA | 70.29 SQ.FT.  | 6.53 SQ.M.  |
| TOTAL AREA   | 654.01 SQ.FT. | 60.76 SQ.M. |