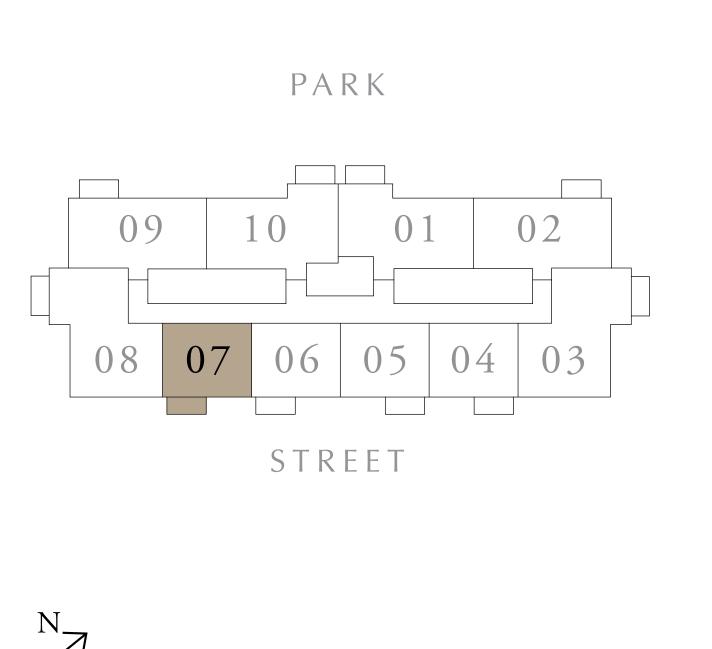

## 1 BEDROOM TYPE A

BUILDING 1 LEVELS 02-10

UNIT 07

| SUITE AREA   | 590.08 SQ.FT. | 54.82 SQ.M. |
|--------------|---------------|-------------|
| BALCONY AREA | 64.91 SQ.FT.  | 6.03 SQ.M.  |
| TOTAL AREA   | 654.98 SQ.FT. | 60.85 SQ.M. |

KEY PLAN

KEY SECTION

DUBAI HILLS ESTATE