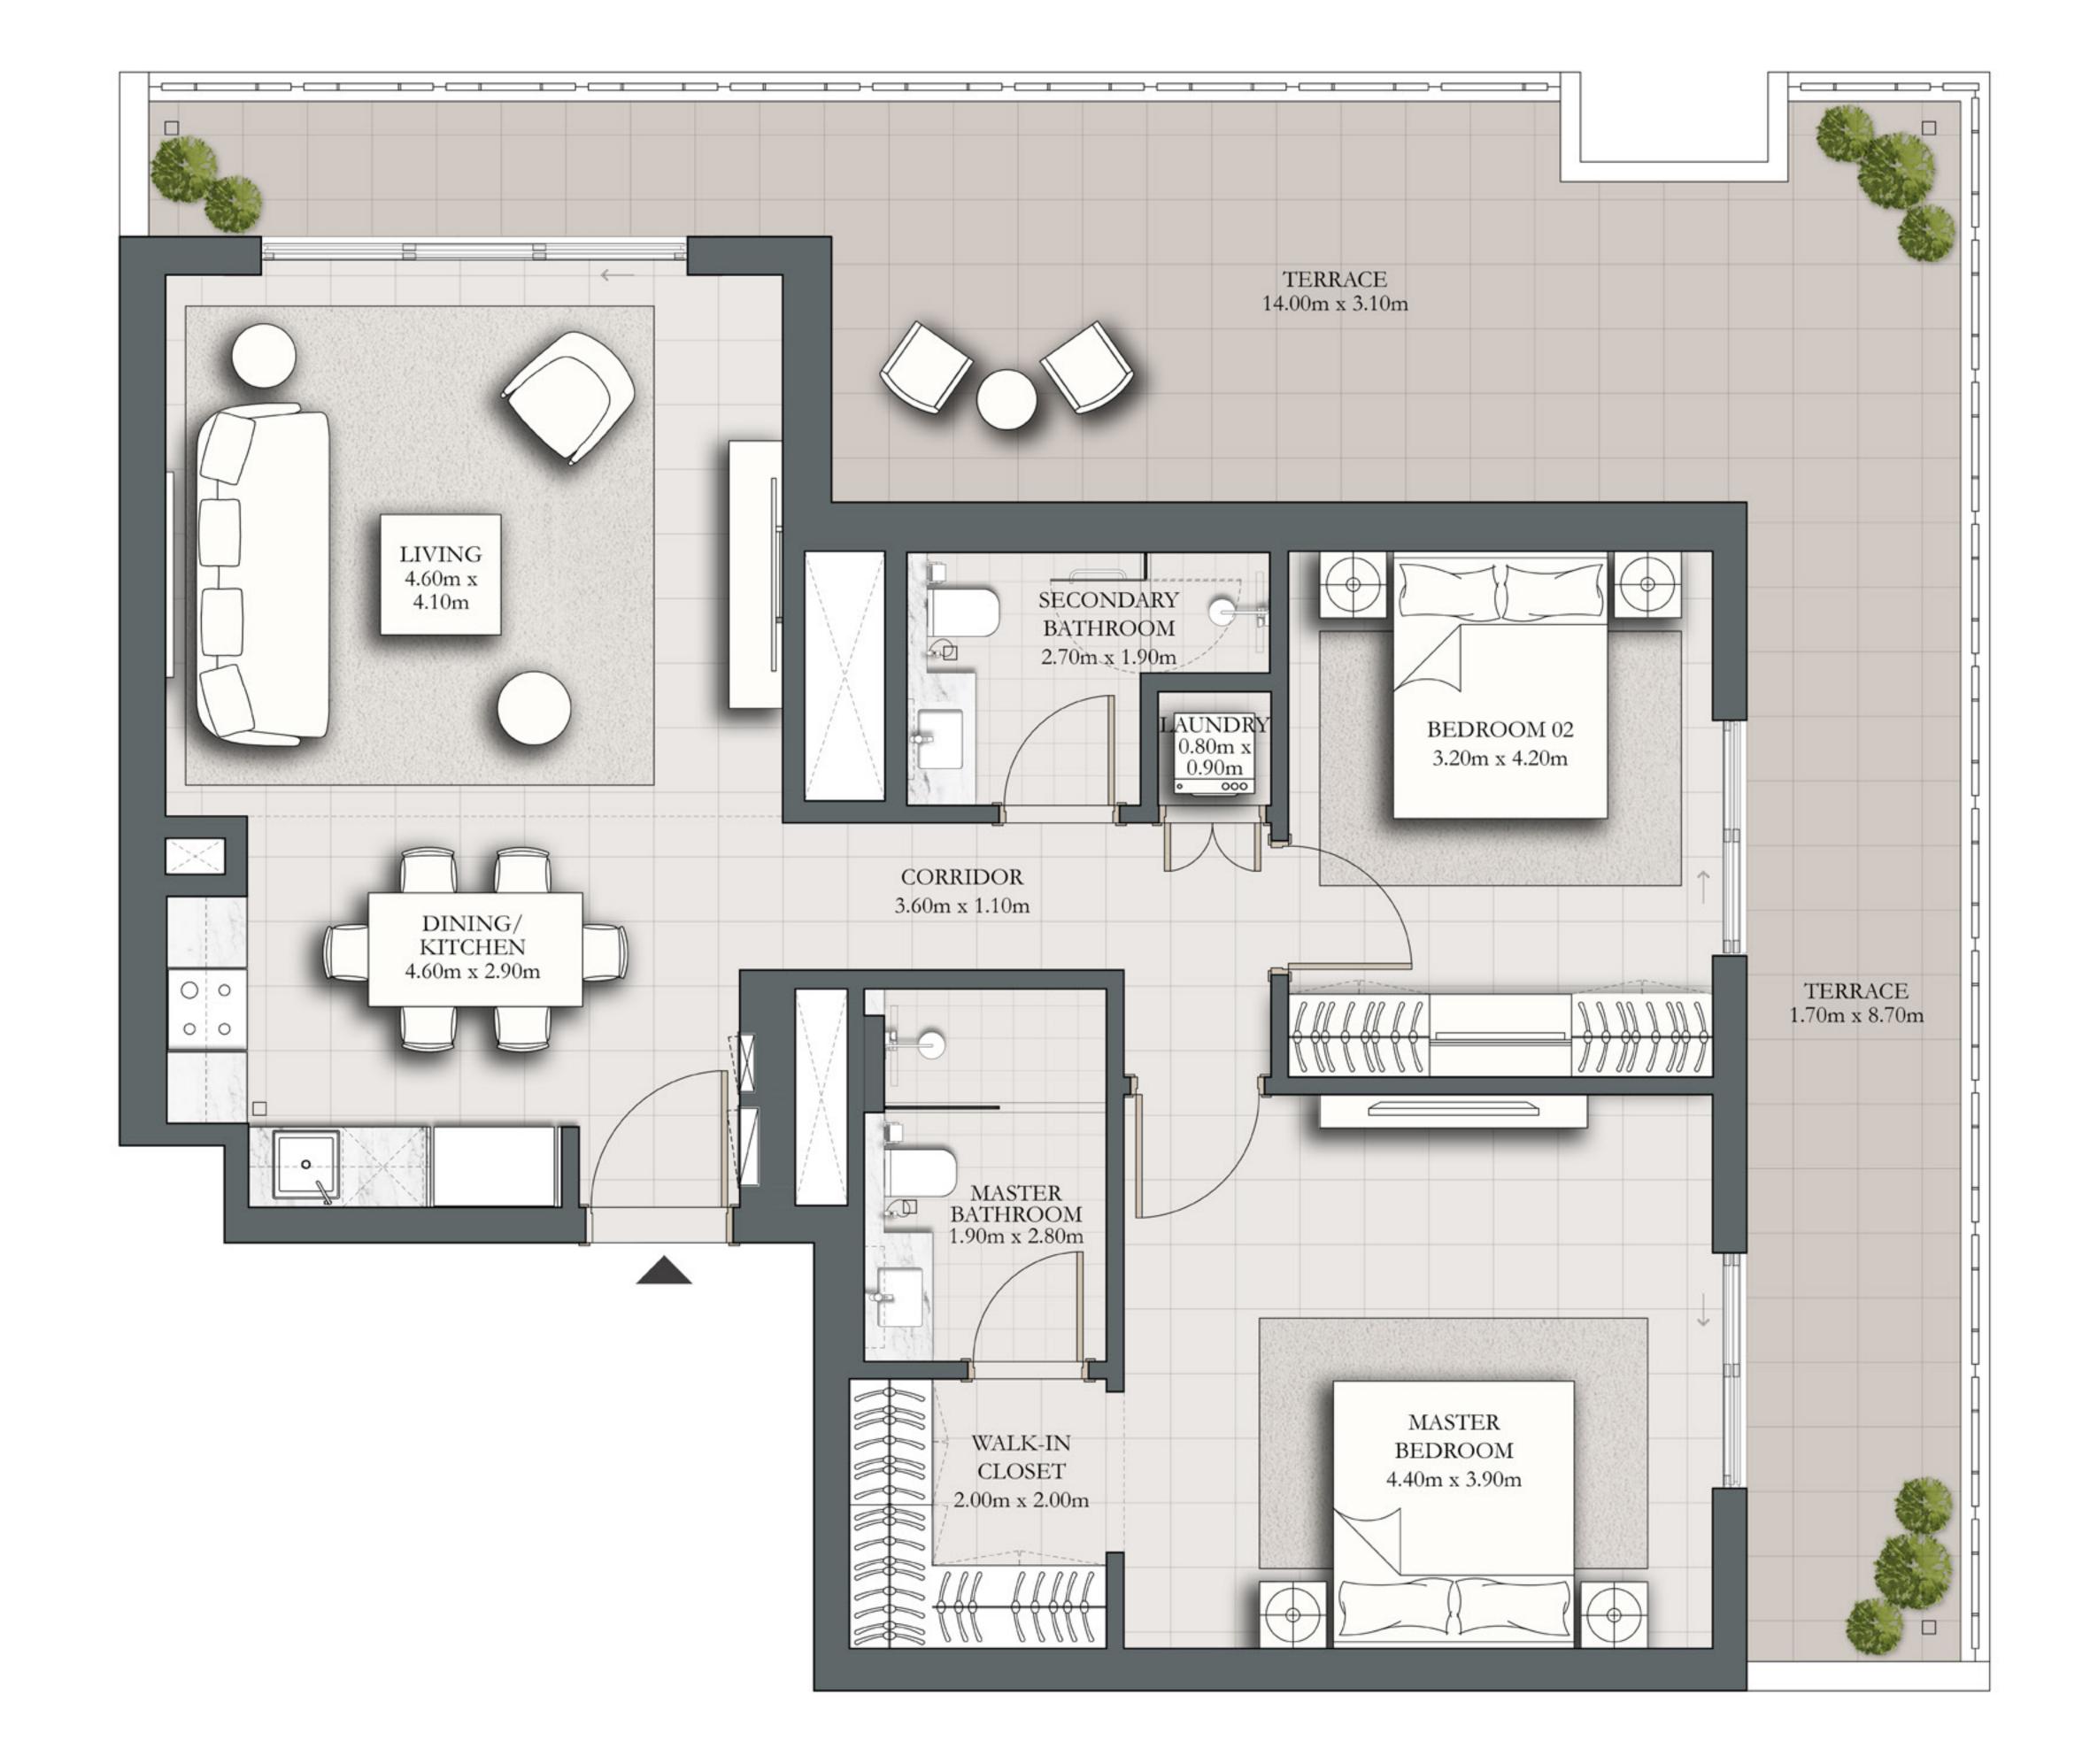

## 2 BEDROOM TYPE A3.1

BUILDING 1 LEVEL 01

UNIT 101

| SUITE AREA   | 924.30 SQ.FT.  | 85.87 SQ.M.  |
|--------------|----------------|--------------|
| BALCONY AREA | 795.02 SQ.FT.  | 73.86 SQ.M.  |
| TOTAL AREA   | 1719.32 SQ.FT. | 159.73 SQ.M. |