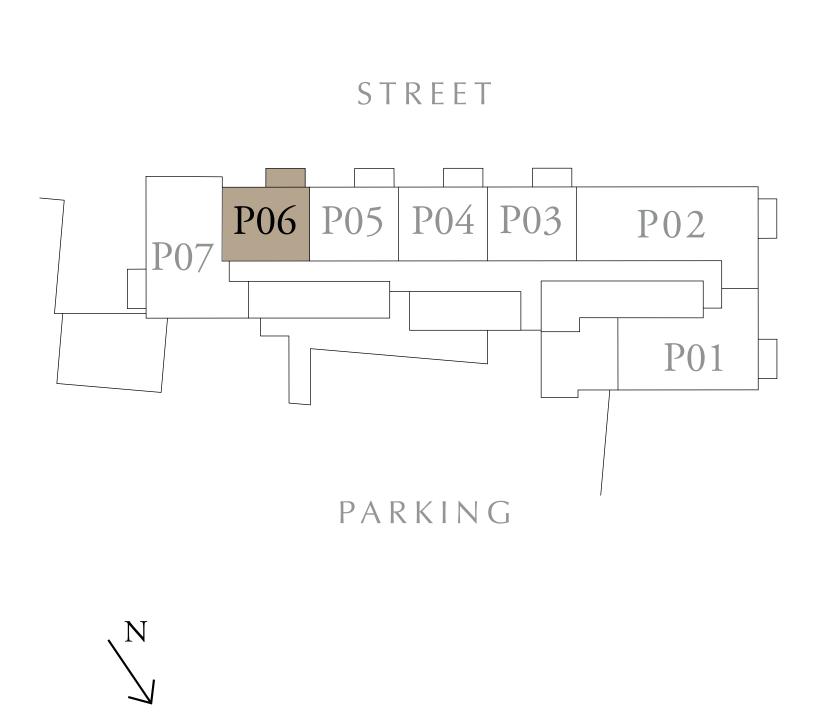

## 1 BEDROOM TYPE B

BUILDING 2 PODIUM LEVEL

UNIT P06

| SUITE AREA   | 583.83 SQ.FT. | 54.24 SQ.M. |
|--------------|---------------|-------------|
| BALCONY AREA | 70.29 SQ.FT.  | 6.53 SQ.M.  |
| TOTAL AREA   | 654.12 SQ.FT. | 60.77 SQ.M. |

KEY PLAN

DUBAI HILLS ESTATE