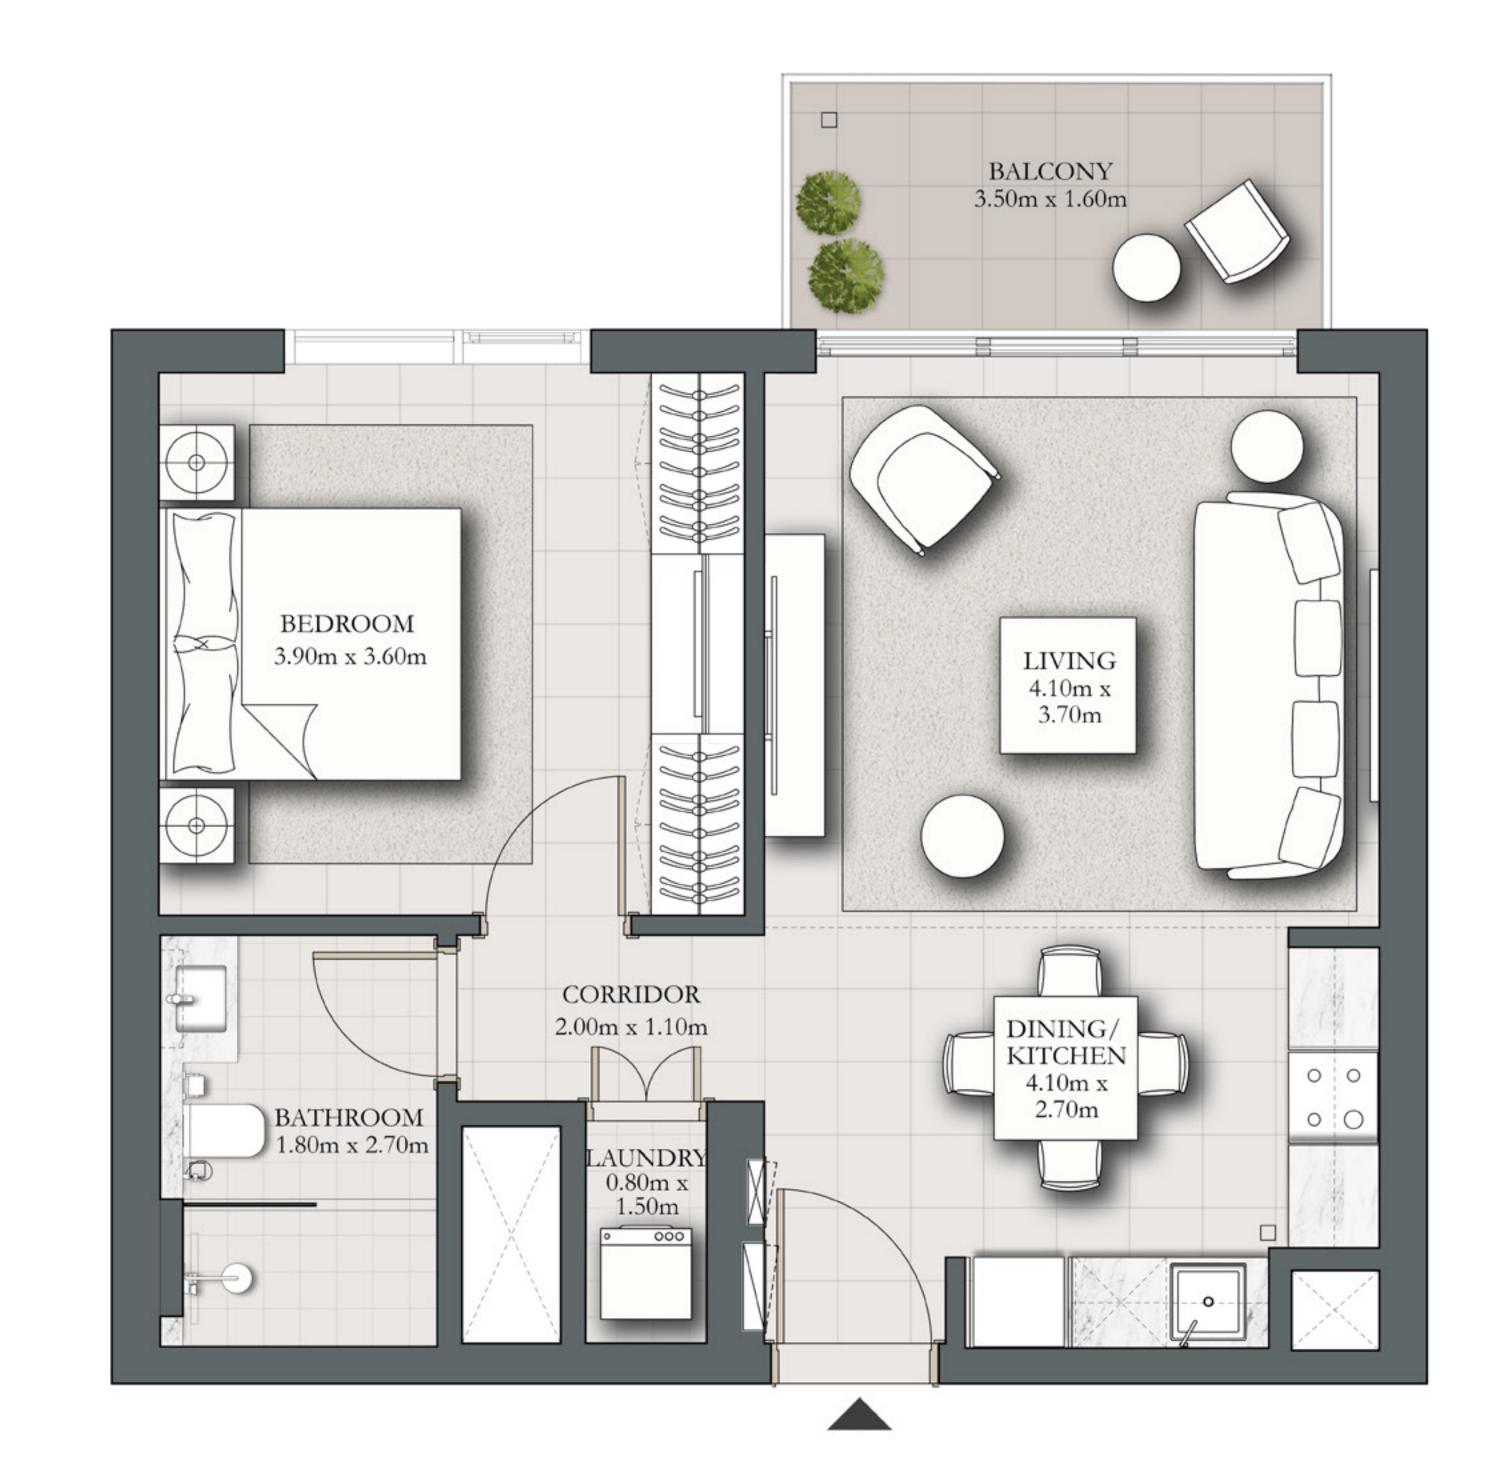

## 1 BEDROOM TYPE A3

BUILDING 1 LEVEL 01

UNIT 103

| SUITE AREA   | 589.86 SQ.FT. | 54.80 SQ.M. |
|--------------|---------------|-------------|
| BALCONY AREA | 167.59 SQ.FT. | 15.57 SQ.M. |
| TOTAL AREA   | 757.46 SQ.FT. | 70.37 SQ.M. |

## 1 BEDROOM TYPE A3

BUILDING 1 LEVEL 01

UNIT 104

| SUITE AREA   | 589.86 SQ.FT. | 54.80 SQ.M. |
|--------------|---------------|-------------|
| BALCONY AREA | 167.16 SQ.FT. | 15.53 SQ.M. |
| TOTAL AREA   | 757.03 SQ.FT. | 70.33 SQ.M. |

## 1 BEDROOM TYPE A1

BUILDING 1 LEVEL 01

UNIT 105

| <br>SUITE AREA | 589.86 SQ.FT. | 54.80 SQ.M. |
|----------------|---------------|-------------|
| BALCONY AREA   | 167.16 SQ.FT. | 15.53 SQ.M. |
| TOTAL AREA     | 757.03 SQ.FT. | 70.33 SQ.M. |

## 1 BEDROOM TYPE A1

BUILDING 1 LEVEL 01

UNIT 106

| SUITE AREA   | 589.86 SQ.FT. | 54.80 SQ.M. |
|--------------|---------------|-------------|
| BALCONY AREA | 167.59 SQ.FT. | 15.57 SQ.M. |
| TOTAL AREA   | 757.46 SQ.FT. | 70.37 SQ.M. |