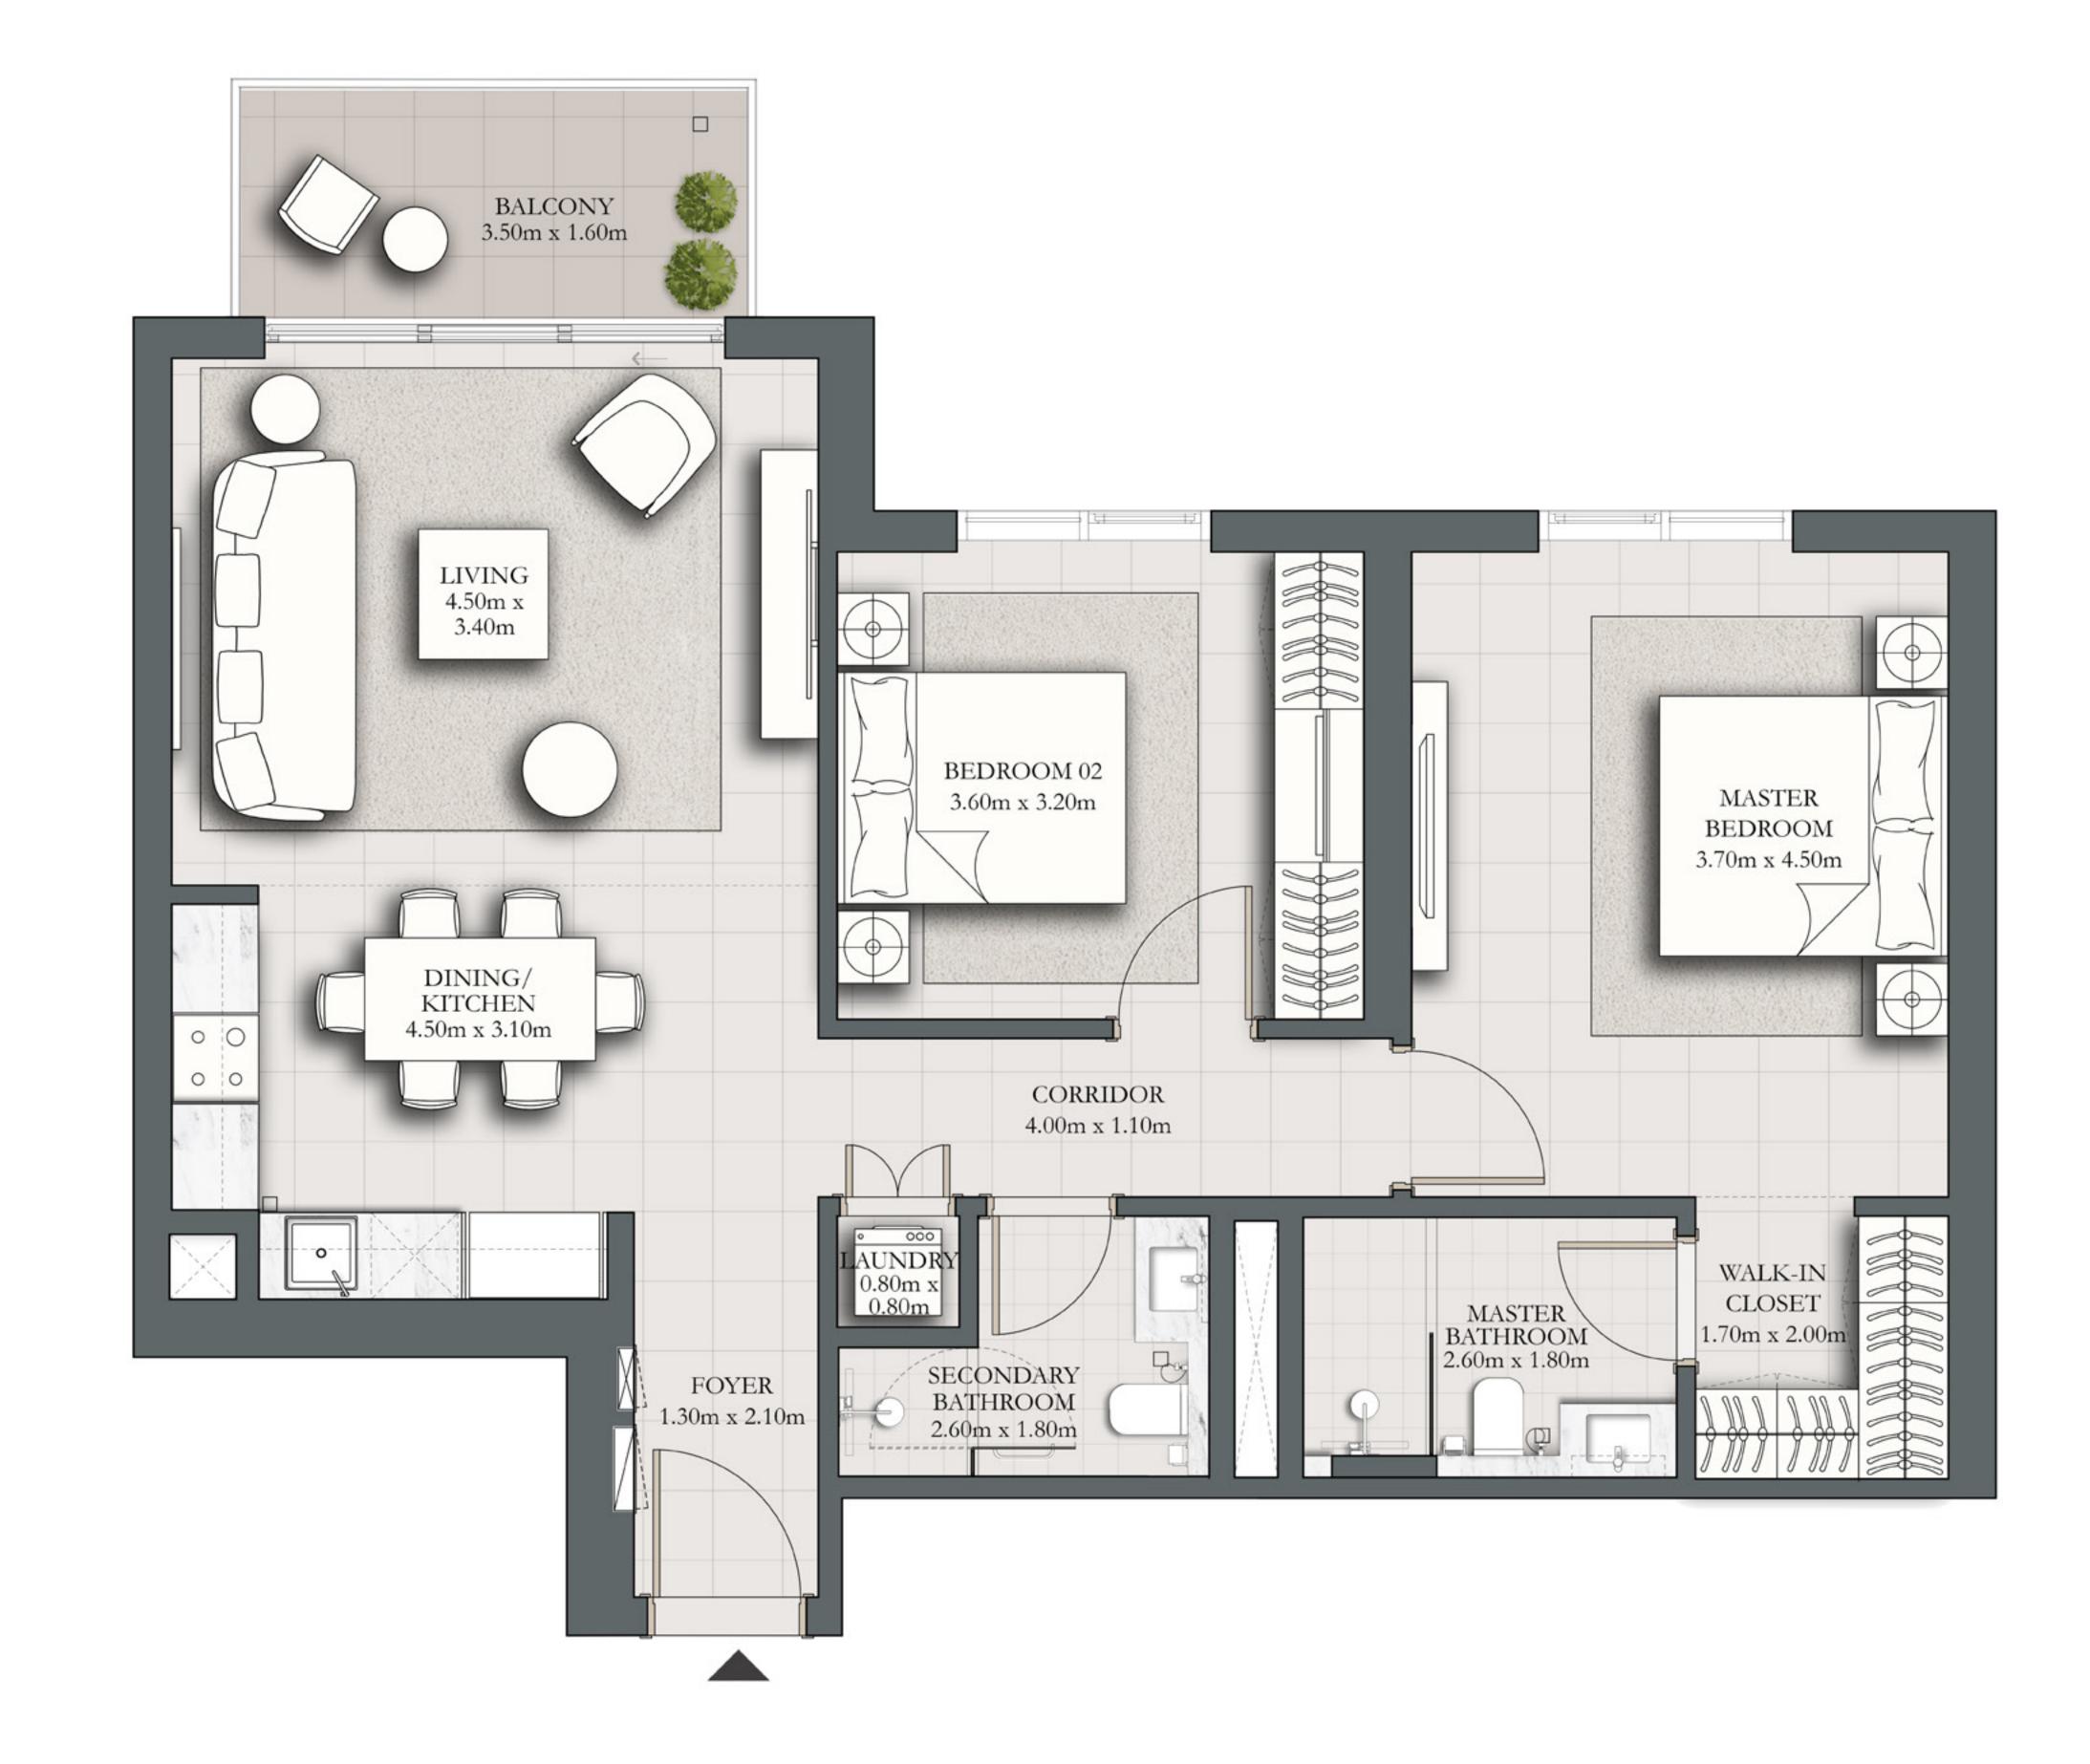

## 2 BEDROOM TYPE A2

BUILDING 1 LEVELS 02-10

UNIT 02

| SUITE AREA   | 924.94 SQ.FT. | 85.93 SQ.M. |
|--------------|---------------|-------------|
| BALCONY AREA | 68.46 SQ.FT.  | 6.36 SQ.M.  |
| TOTAL AREA   | 993.40 SQ.FT. | 92.29 SQ.M. |