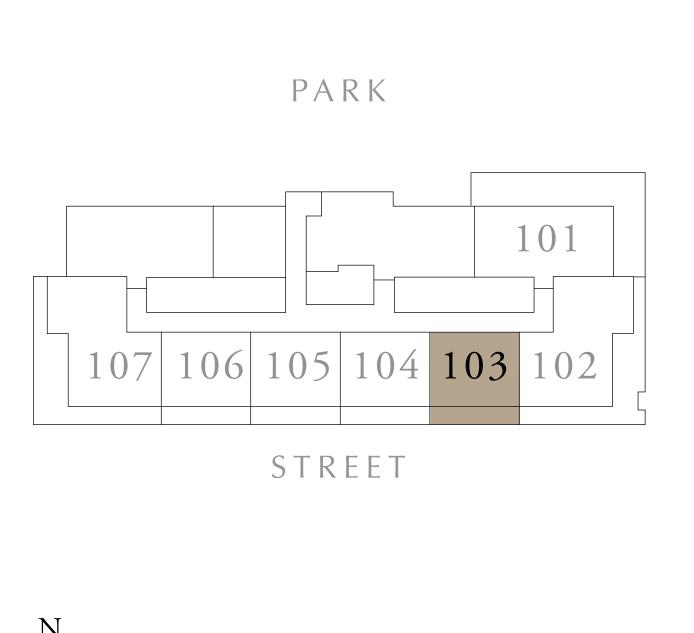

## 1 BEDROOM TYPE A3

BUILDING 1 LEVEL 01

UNIT 103

| SUITE AREA   | 589.86 SQ.FT. | 54.80 SQ.M. |
|--------------|---------------|-------------|
| BALCONY AREA | 167.59 SQ.FT. | 15.57 SQ.M. |
| TOTAL AREA   | 757.46 SQ.FT. | 70.37 SQ.M. |