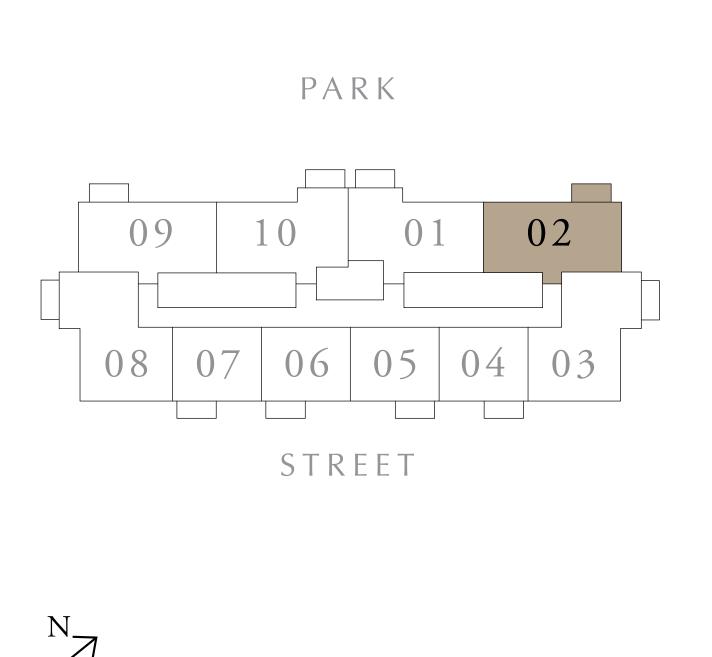

AREA   | 984.36 SQ.FT.  | 91.45 SQ.M.  |
|--------------|----------------|--------------|
| BALCONY AREA | 584.48 SQ.FT.  | 54.30 SQ.M.  |
| TOTAL AREA   | 1568.84 SQ.FT. | 145.75 SQ.M. |

KEY PLAN











DUBAI HILLS ESTATE

## 2 BEDROOM TYPE B2

BUILDING 1 LEVELS 02-10

UNIT 01

| SUITE AREA   | 932.91 SQ.FT.  | 86.67 SQ.M. |
|--------------|----------------|-------------|
| BALCONY AREA | 68.46 SQ.FT.   | 6.36 SQ.M.  |
| TOTAL AREA   | 1001.37 SQ.FT. | 93.03 SQ.M. |

KEY PLAN

KEY SECTION











DUBAI HILLS ESTATE

## 2 BEDROOM TYPE A2

BUILDING 1 LEVELS 02-10

UNIT 02

| SUITE AREA   | 924.94 SQ.FT. | 85.93 SQ.M. |
|--------------|---------------|-------------|
| BALCONY AREA | 68.46 SQ.FT.  | 6.36 SQ.M.  |
| TOTAL AREA   | 993.40 SQ.FT. | 92.29 SQ.M. |

KEY PLAN

KEY SECTION









DUBAI HILLS ESTATE

## 2 BEDROOM TYPE C2

BUILDING 1 LEVELS 02-10

UNIT 03

| SUITE AREA   | 983.61 SQ.FT.  | 91.38 SQ.M. |
|--------------|----------------|-------------|
| BALCONY AREA | 68.46 SQ.FT.   | 6.36 SQ.M.  |
| TOTAL AREA   | 1052.06 SQ.FT. | 97.74 SQ.M. |

KEY PLAN

KEY SECTION









DUBAI HILLS ESTATE

## 1 BEDROOM TYPE A2

BUILDING 1 LEVELS 02-10

UNIT 04

| SUITE AREA   | 590.08 SQ.FT. | 54.82 SQ.M. |
|--------------|---------------|-------------|
| BALCONY AREA | 64.91 SQ.FT.  | 6.03 SQ.M.  |
| TOTAL AREA   | 654.98 SQ.FT. | 60.85 SQ.M. |

KEY PLAN

KEY SECTION









DUBAI HILLS ESTATE

## 1 BEDROOM TYPE A2

BUILDING 1 LEVELS 02-10

UNIT 05

| SUITE AREA   | 590.08 SQ.FT. | 54.82 SQ.M. |
|--------------|---------------|-------------|
| BALCONY AREA | 64.91 SQ.