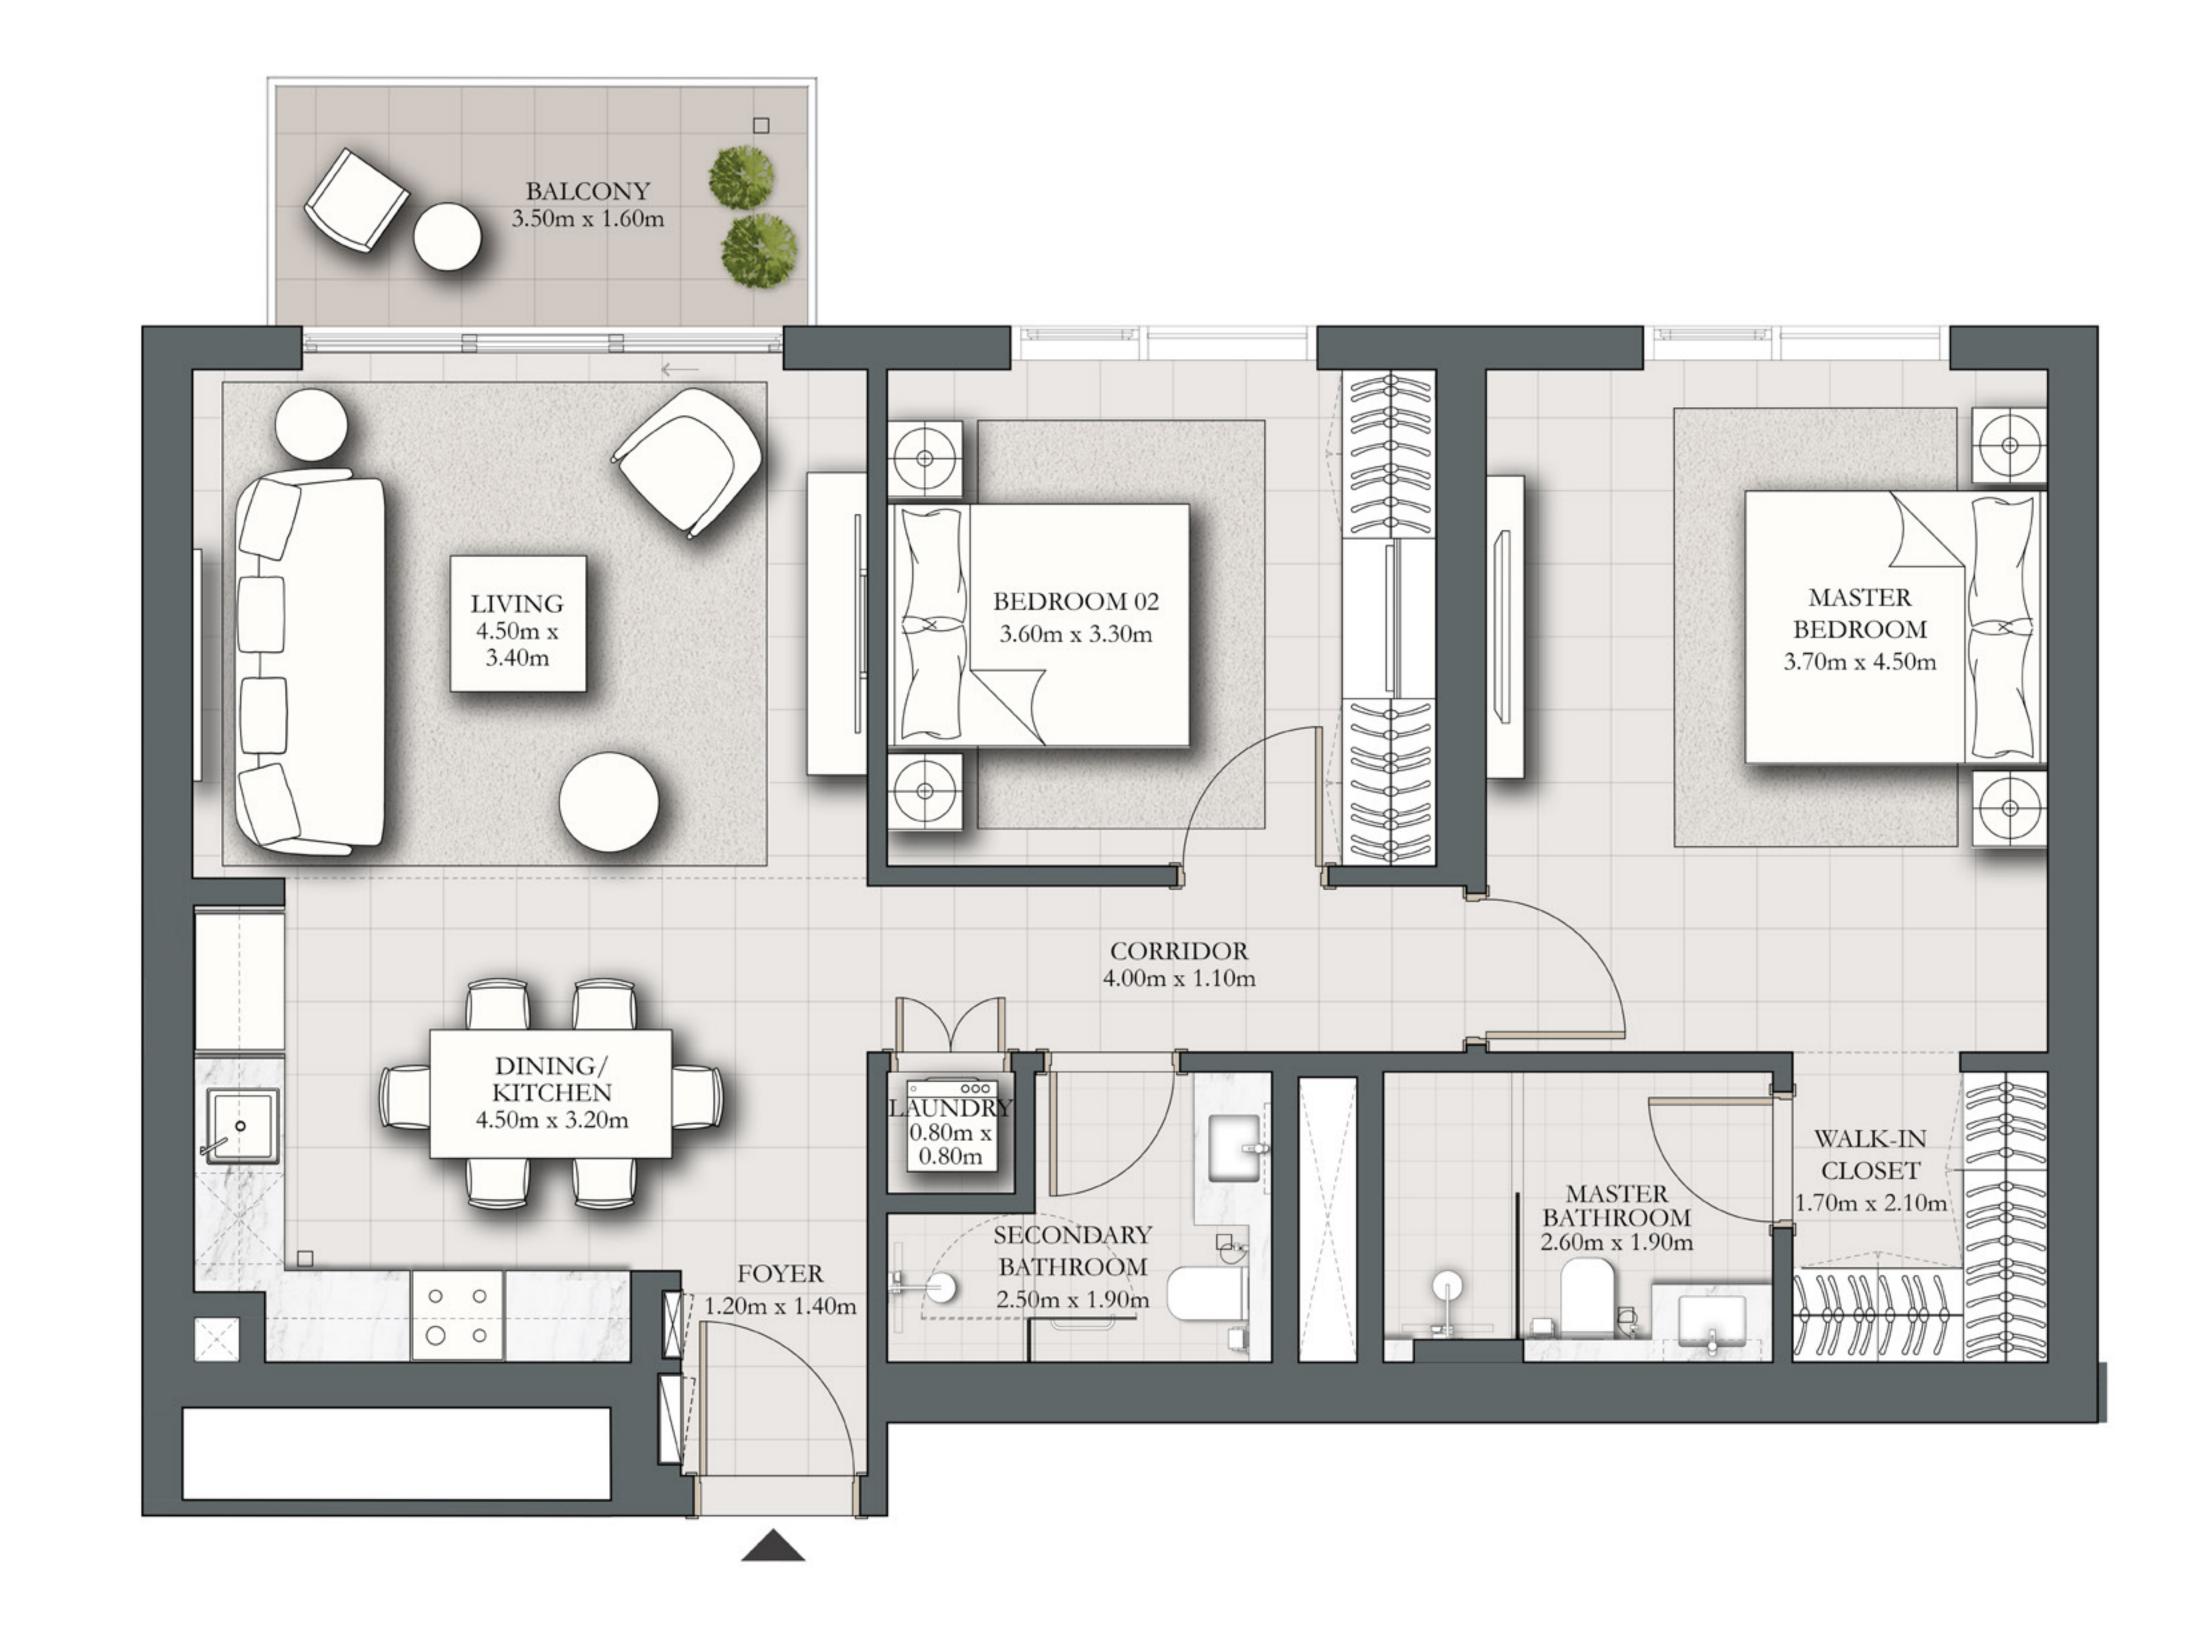

## 2 BEDROOM TYPE D

BUILDING 2 LEVELS 02-19

UNIT 10

| SUITE AREA   | 935.81 SQ.FT.  | 86.94 SQ.M. |
|--------------|----------------|-------------|
| BALCONY AREA | 68.24 SQ.FT.   | 6.34 SQ.M.  |
| TOTAL AREA   | 1004.06 SQ.FT. | 93.28 SQ.M. |

KEY PLAN

KEY SECTION