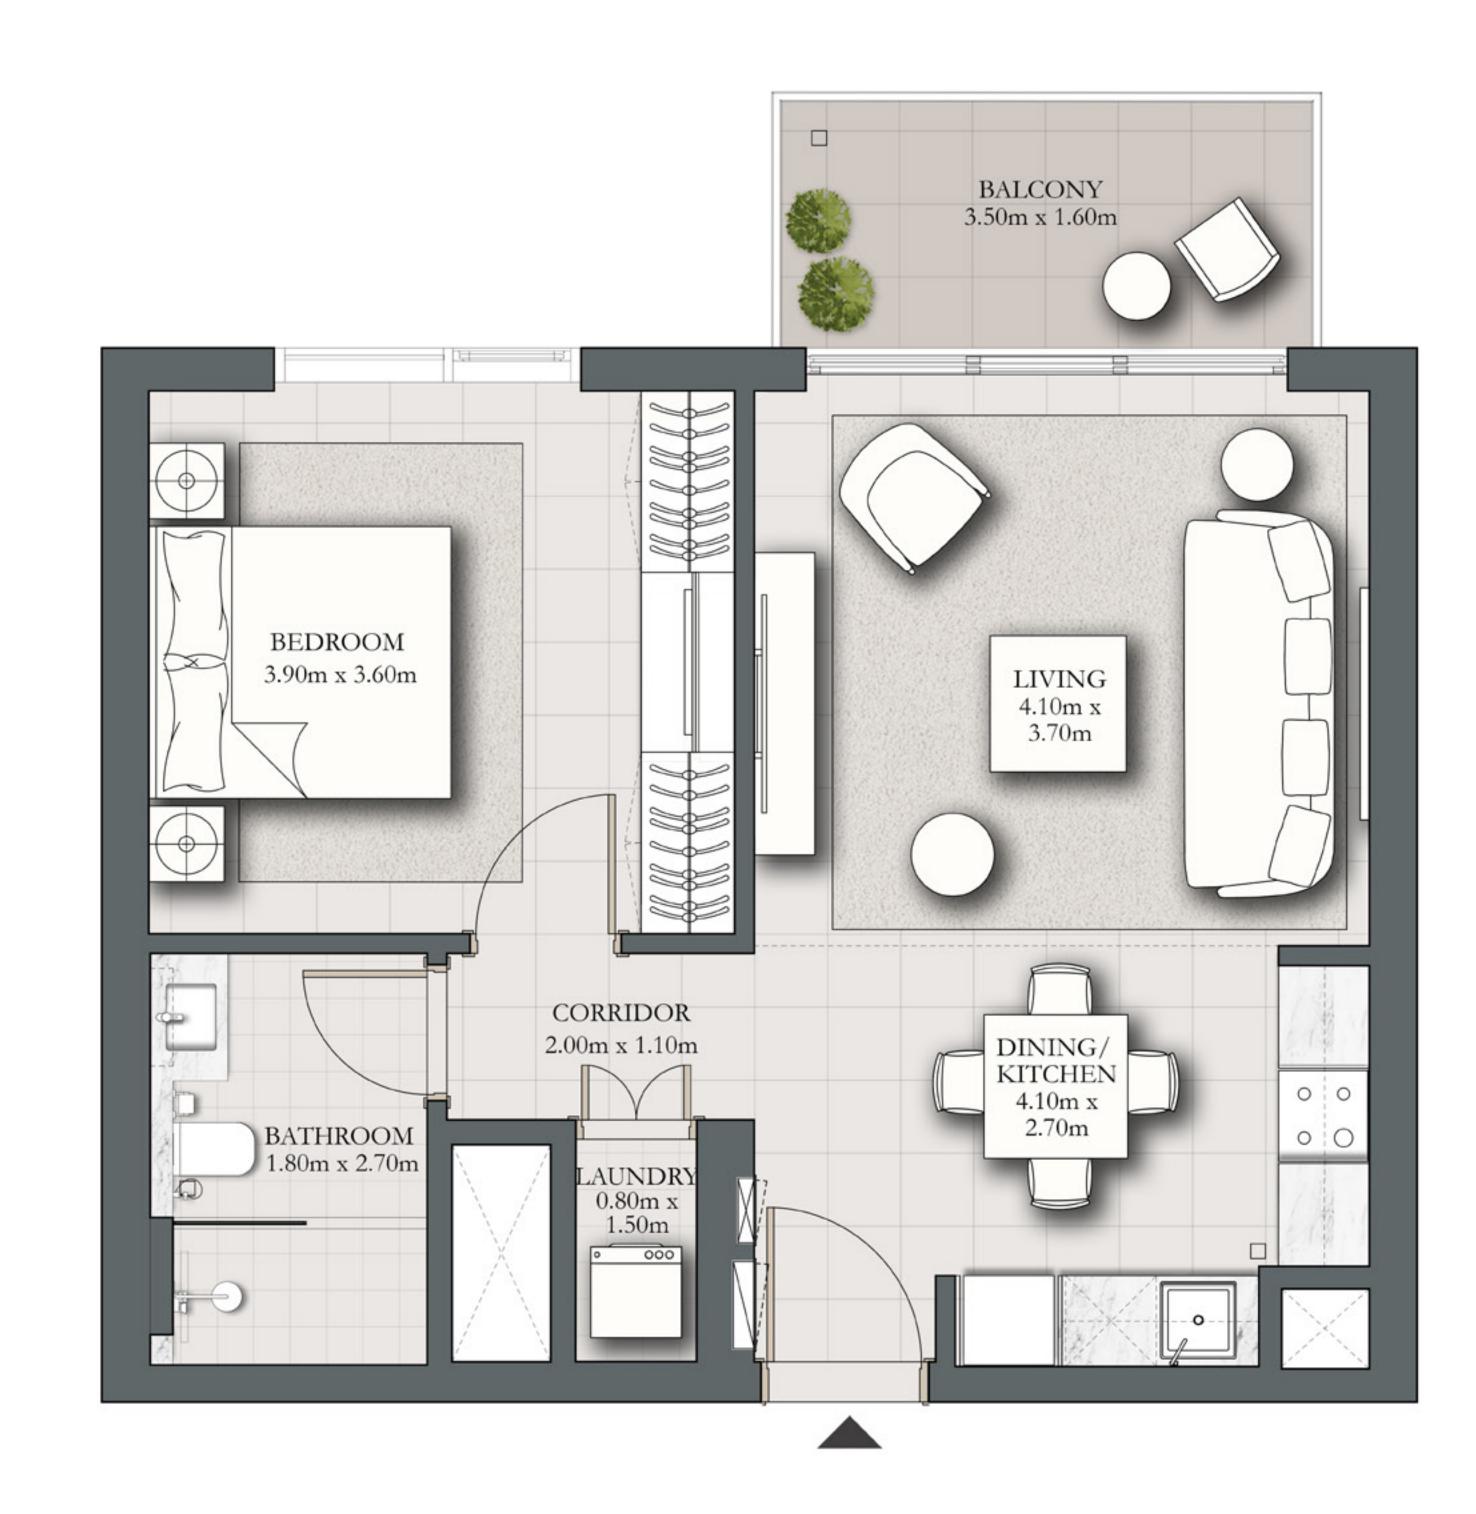

## 1 BEDROOM TYPE A

BUILDING 1 LEVELS 02-10

UNIT 06

| SUITE AREA   | 590.08 SQ.FT. | 54.82 SQ.M. | _ |
|--------------|---------------|-------------|---|
| BALCONY AREA | 64.91 SQ.FT.  | 6.03 SQ.M.  |   |
| TOTAL AREA   | 654.98 SQ.FT. | 60.85 SQ.M. | - |