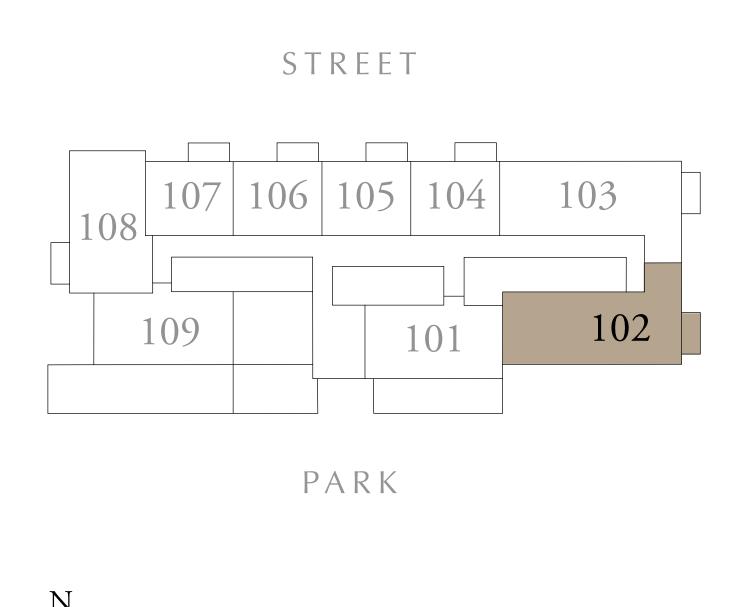

## 2 BEDROOM TYPE C3

BUILDING 1 LEVEL 01

UNIT 102

| SUITE AREA   | 994.15 SQ.FT.  | 92.36 SQ.M.  |
|--------------|----------------|--------------|
| BALCONY AREA | 539.16 SQ.FT.  | 50.09 SQ.M.  |
| TOTAL AREA   | 1533.32 SQ.FT. | 142.45 SQ.M. |

KEY PLAN

DUBAI HILLS ESTATE