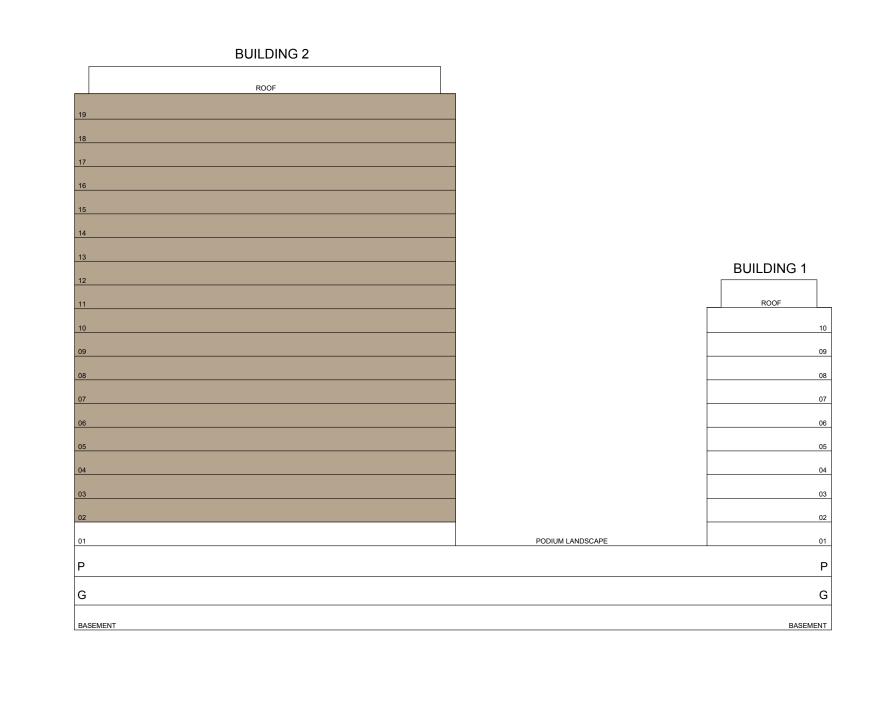

## 2 BEDROOM TYPE C2

BUILDING 1 LEVELS 02-10

UNIT 03

| SUITE AREA   | 983.61 SQ.FT.  | 91.38 SQ.M. |
|--------------|----------------|-------------|
| BALCONY AREA | 68.46 SQ.FT.   | 6.36 SQ.M.  |
| TOTAL AREA   | 1052.06 SQ.FT. | 97.74 SQ.M. |