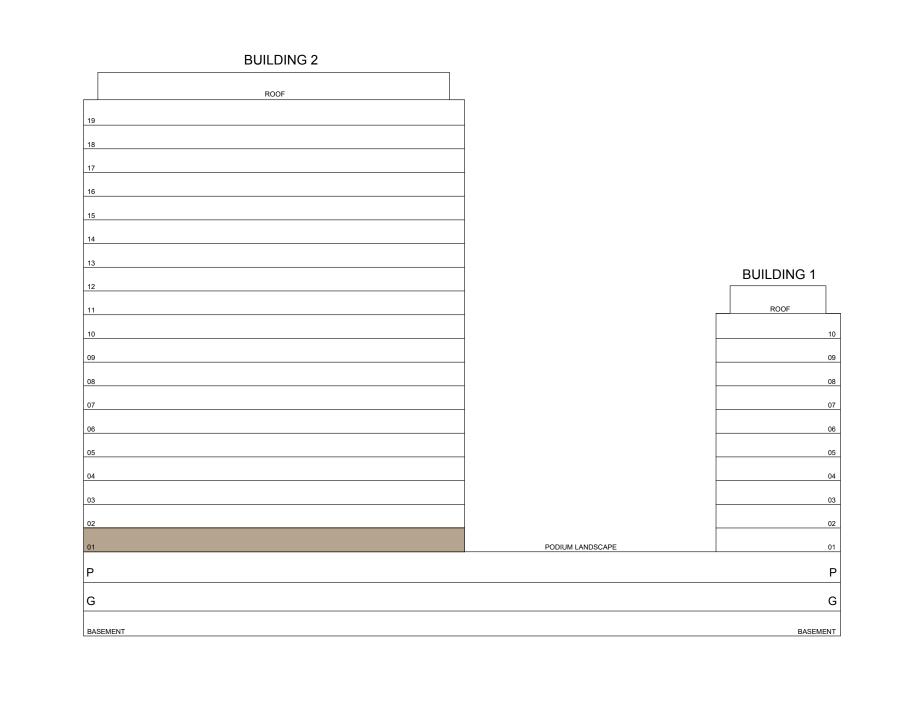

M TYPE B

BUILDING 2 LEVEL 01

UNIT 105

| SUITE AREA   | 583.73 SQ.FT. | 54.23 SQ.M. |
|--------------|---------------|-------------|
| BALCONY AREA | 70.61 SQ.FT.  | 6.56 SQ.M.  |
| TOTAL AREA   | 654.34 SQ.FT. | 60.79 SQ.M. |

KEY PLAN









DUBAI HILLS ESTATE

## 1 BEDROOM TYPE B

BUILDING 2 LEVEL 01

UNIT 106

| SUITE AREA   | 583.73 SQ.FT. | 54.23 SQ.M. |
|--------------|---------------|-------------|
| BALCONY AREA | 70.50 SQ.FT.  | 6.55 SQ.M.  |
| TOTAL AREA   | 654.23 SQ.FT. | 60.78 SQ.M. |

KEY PLAN









DUBAI HILLS ESTATE

## 1 BEDROOM TYPE B

BUILDING 2 LEVEL 01

UNIT 107

| SUITE AREA   | 583.83 SQ.FT. | 54.24 SQ.M. |
|--------------|---------------|-------------|
| BALCONY AREA | 70.50 SQ.FT.  | 6.55 SQ.M.  |
| TOTAL AREA   | 654.34 SQ.FT. | 60.79 SQ.M. |

KEY PLAN









DUBAI HILLS ESTATE

## 2 BEDROOM TYPE E

BUILDING 2 LEVEL 01

UNIT 108

| SUITE AREA   | 963.80 SQ.FT.  | 89.54 SQ.M. |
|--------------|----------------|-------------|
| BALCONY AREA | 74.49 SQ.FT.   | 6.92 SQ.M.  |
| TOTAL AREA   | 1038.29 SQ.FT. | 96.46 SQ.M. |

KEY PLAN









DUBAI HILLS ESTATE

## 2 BEDROOM TYPE A3.2

BUILDING 2 LEVEL 01

UNIT 109

| SUITE AREA   | 935.49 SQ.FT.  | 86.91 SQ.M.  |
|--------------|----------------|--------------|
| BALCONY AREA | 853.47 SQ.FT.  | 79.29 SQ.M.  |
| TOTAL AREA   | 1788.96 SQ.FT. | 166.20 SQ.M. |

KEY PLAN











DUBAI HILLS ESTATE

## 2 BEDROOM TYPE B

BUILDING 2 LEVELS 02-19

UNIT 01

| SUITE AREA   | 943.56 SQ.FT.  | 87.66 SQ.M. | _ |
|--------------|----------------|-------------|---|
| BALCONY AREA | 68.24 SQ.FT.   | 6.34 S