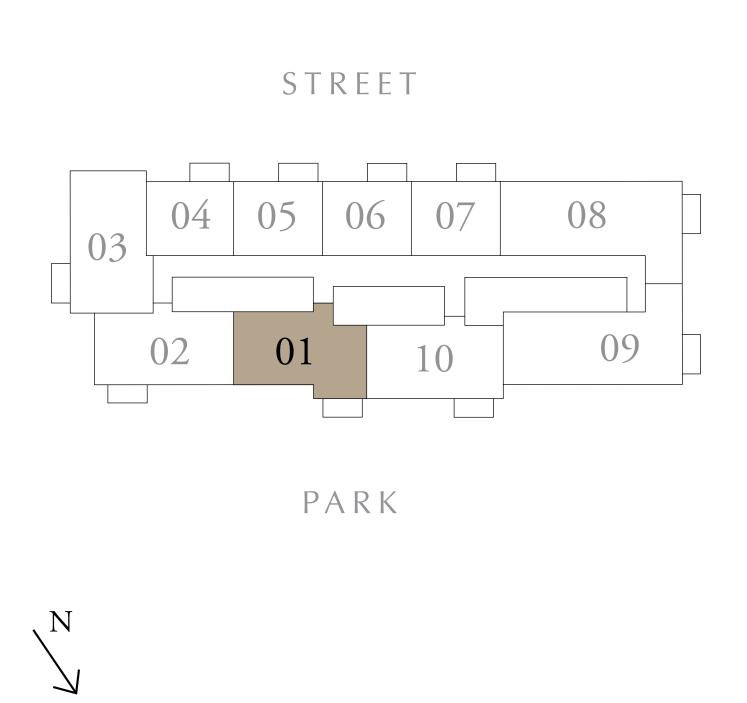

## 2 BEDROOM TYPE A3.1

BUILDING 1 LEVEL 01

UNIT 101

| SUITE AREA   | 924.30 SQ.FT.  | 85.87 SQ.M.  |
|--------------|----------------|--------------|
| BALCONY AREA | 795.02 SQ.FT.  | 73.86 SQ.M.  |
| TOTAL AREA   | 1719.32 SQ.FT. | 159.73 SQ.M. |

KEY PLAN

DUBAI HILLS ESTATE