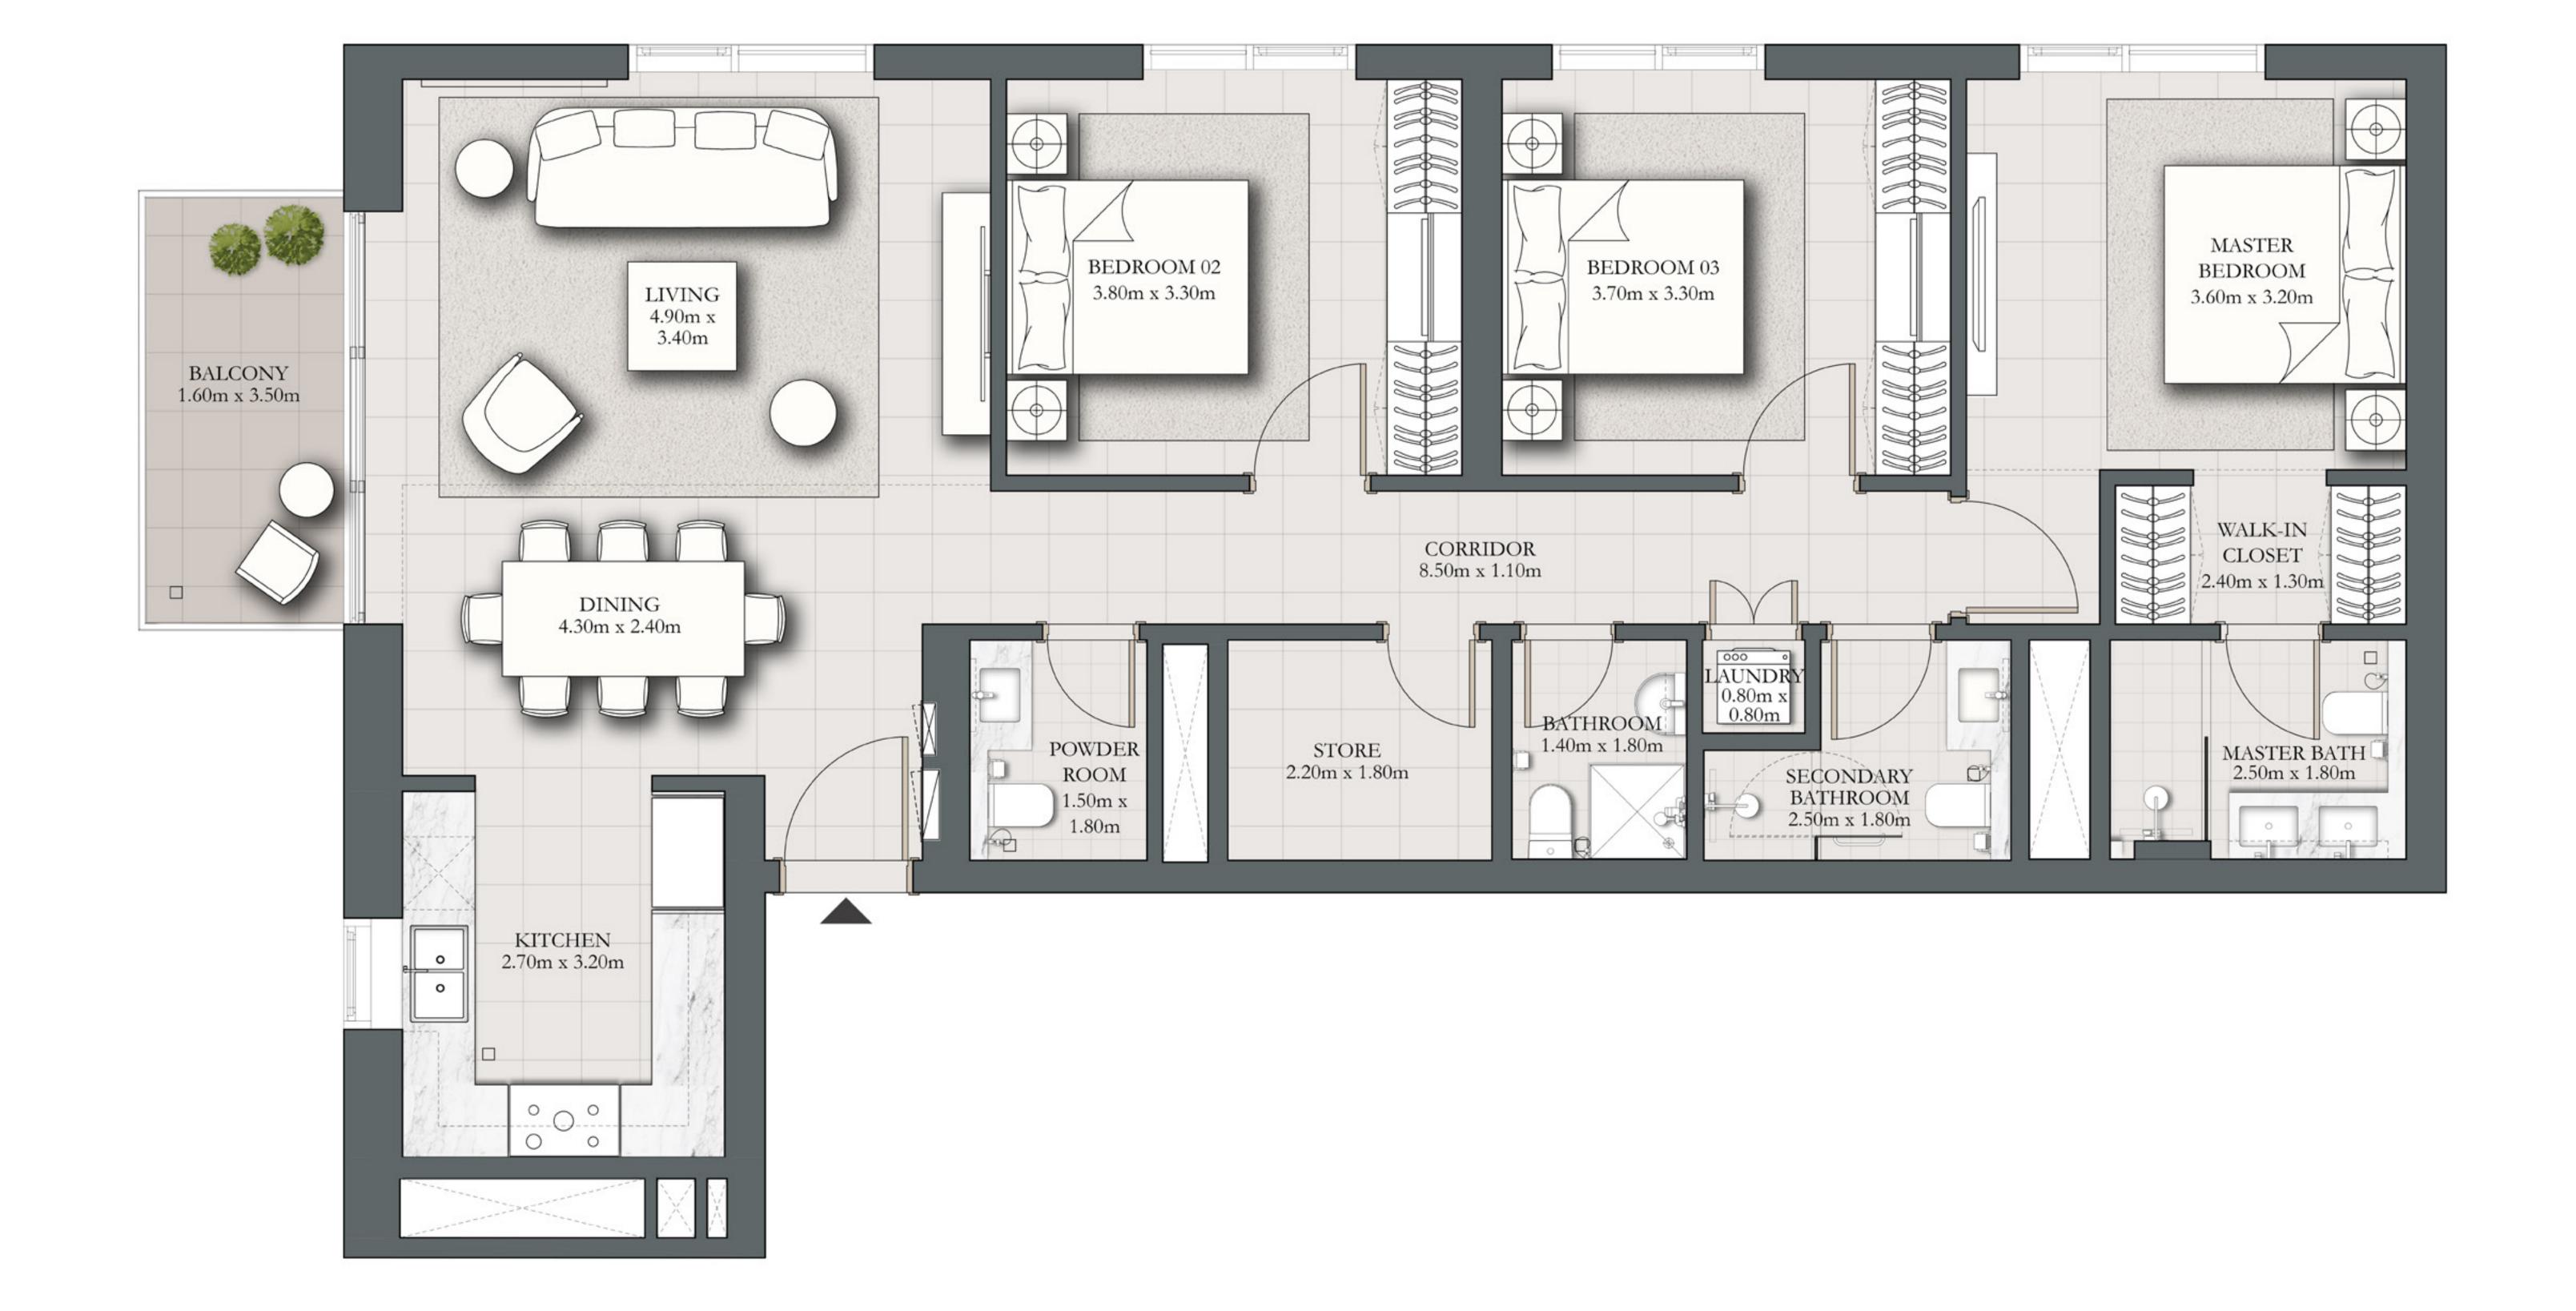

## 2 BEDROOM TYPE B

BUILDING 1 LEVELS 02-10

UNIT 10

| SUITE AREA   | 925.80 SQ.FT. | 86.01 SQ.M. |
|--------------|---------------|-------------|
| BALCONY AREA | 68.46 SQ.FT.  | 6.36 SQ.M.  |
| TOTAL AREA   | 994.26 SQ.FT. | 92.37 SQ.M. |