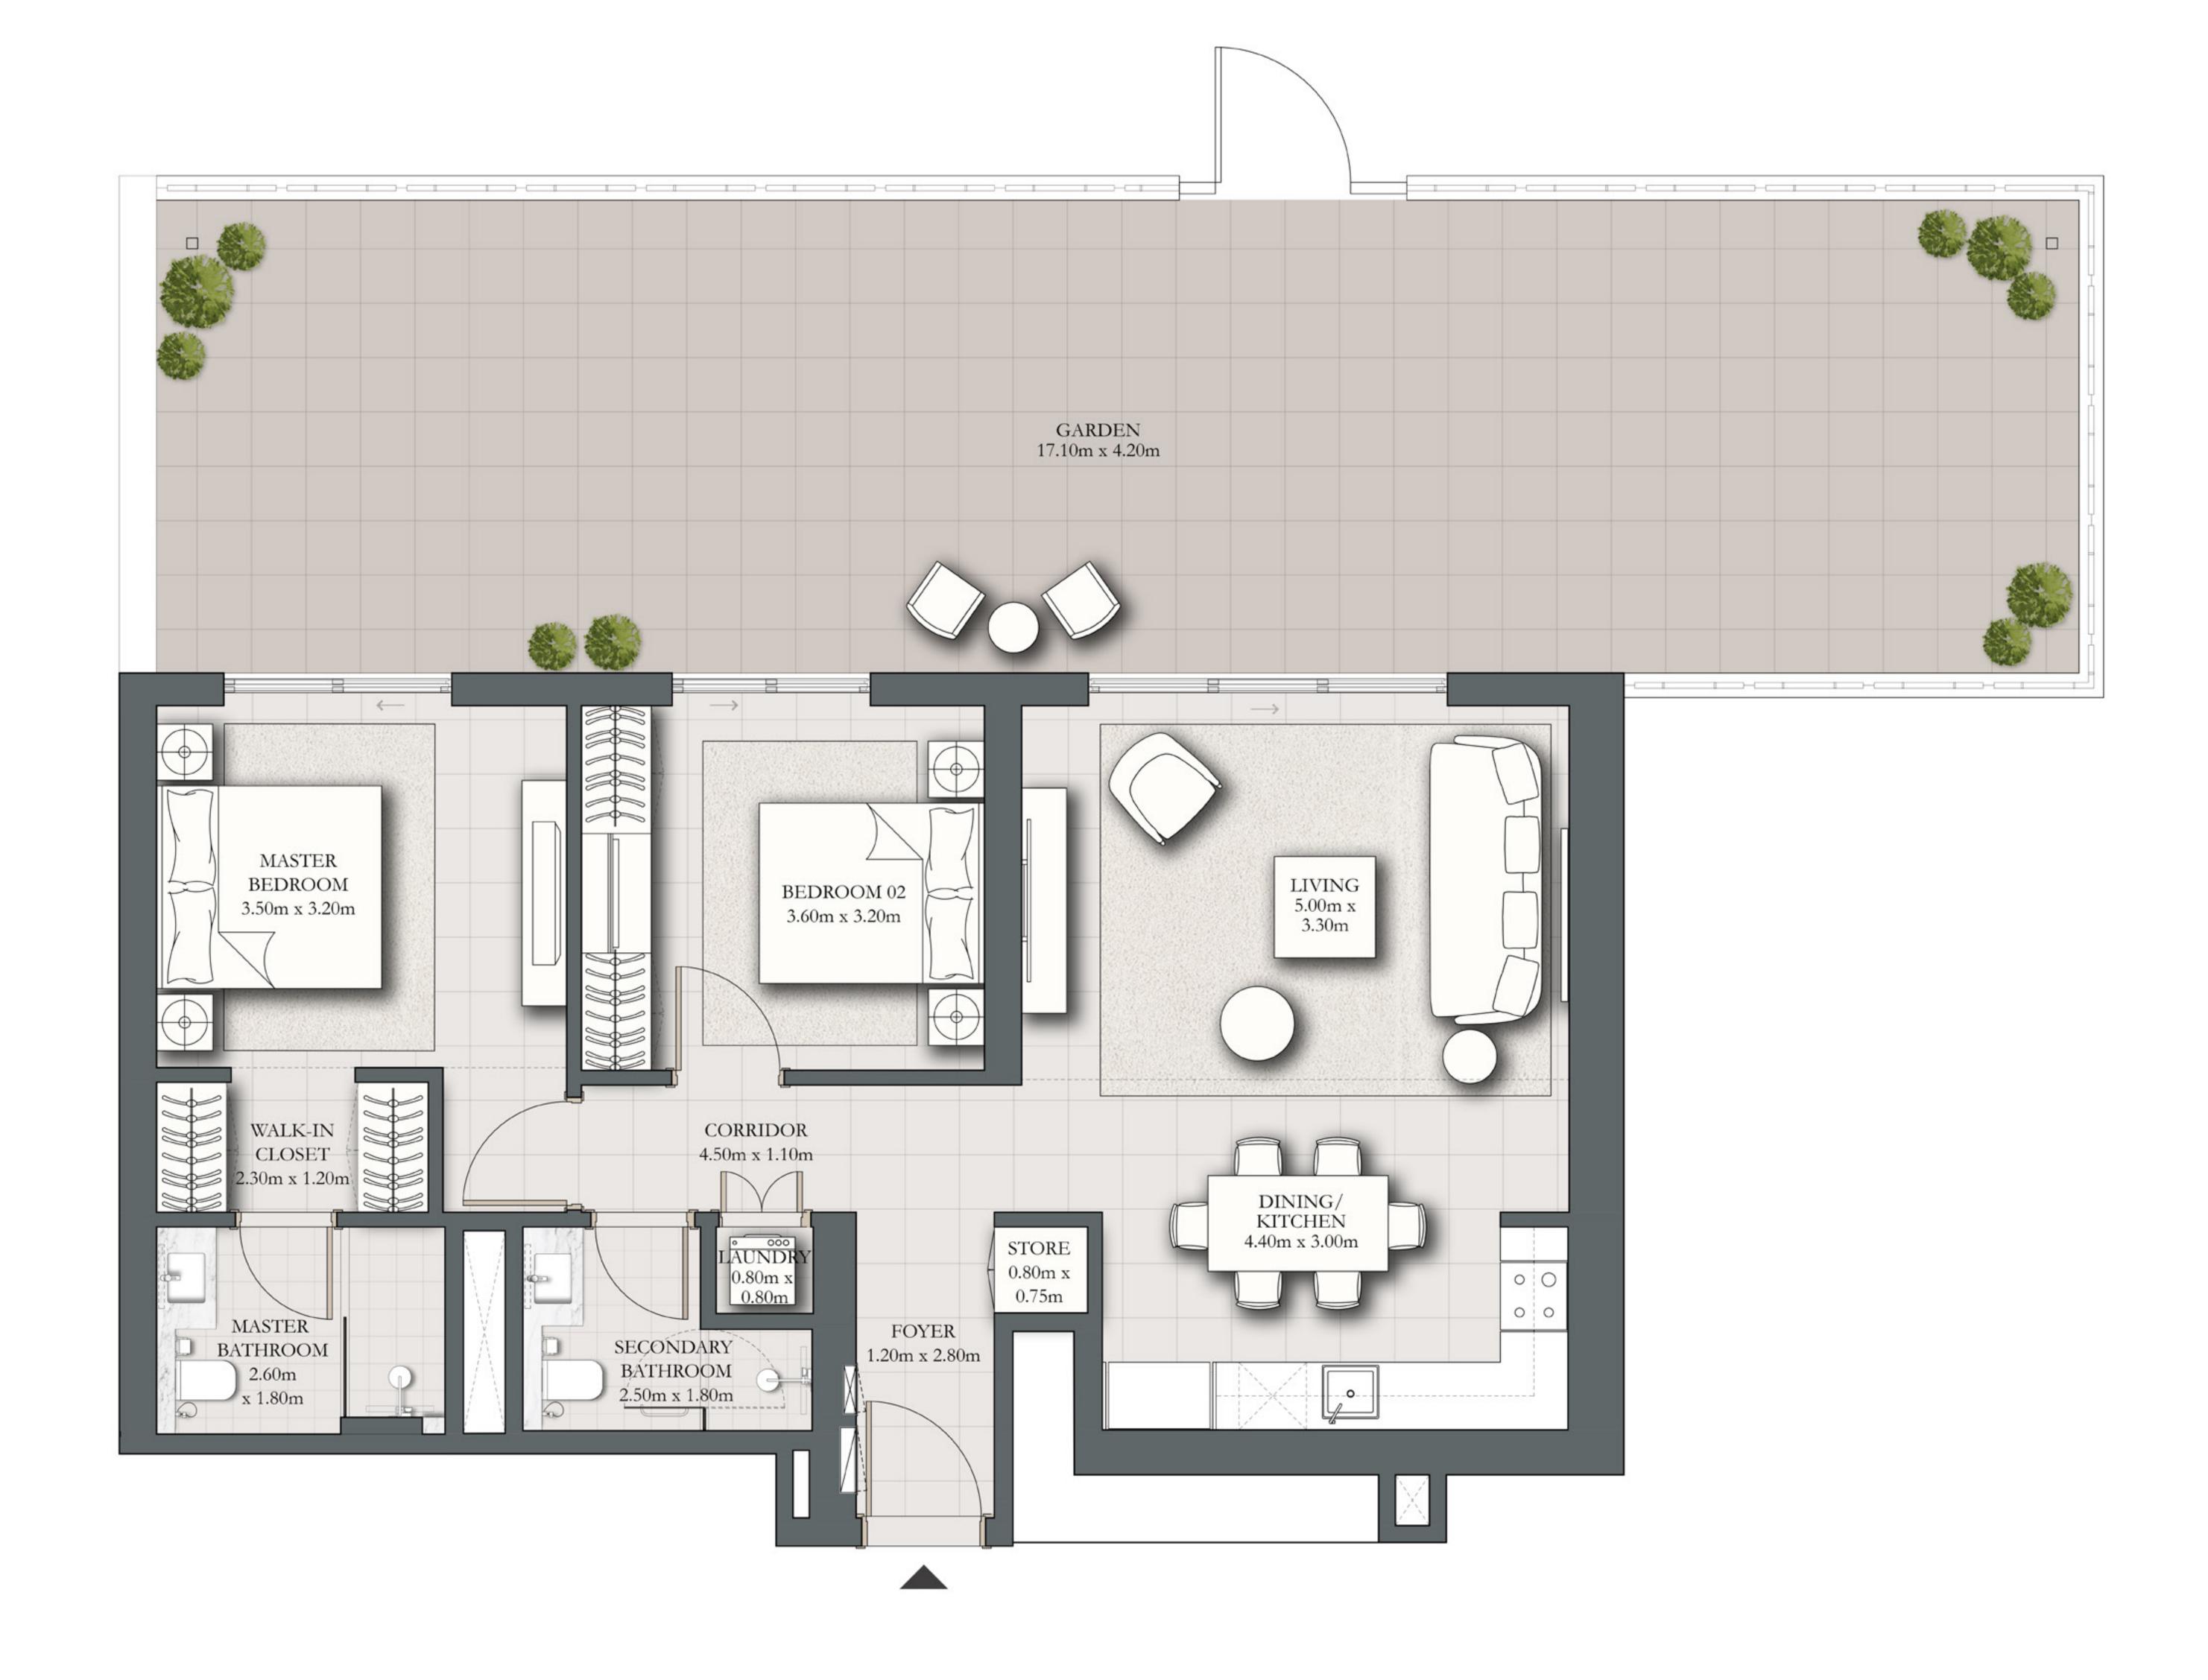

## 2 BEDROOM TYPE A3.2

BUILDING 2 LEVEL 01

UNIT 109

| SUITE AREA   | 935.49 SQ.FT.  | 86.91 SQ.M.  |
|--------------|----------------|--------------|
| BALCONY AREA | 853.47 SQ.FT.  | 79.29 SQ.M.  |
| TOTAL AREA   | 1788.96 SQ.FT. | 166.20 SQ.M. |

KEY PLAN

DUBAI HILLS ESTATE