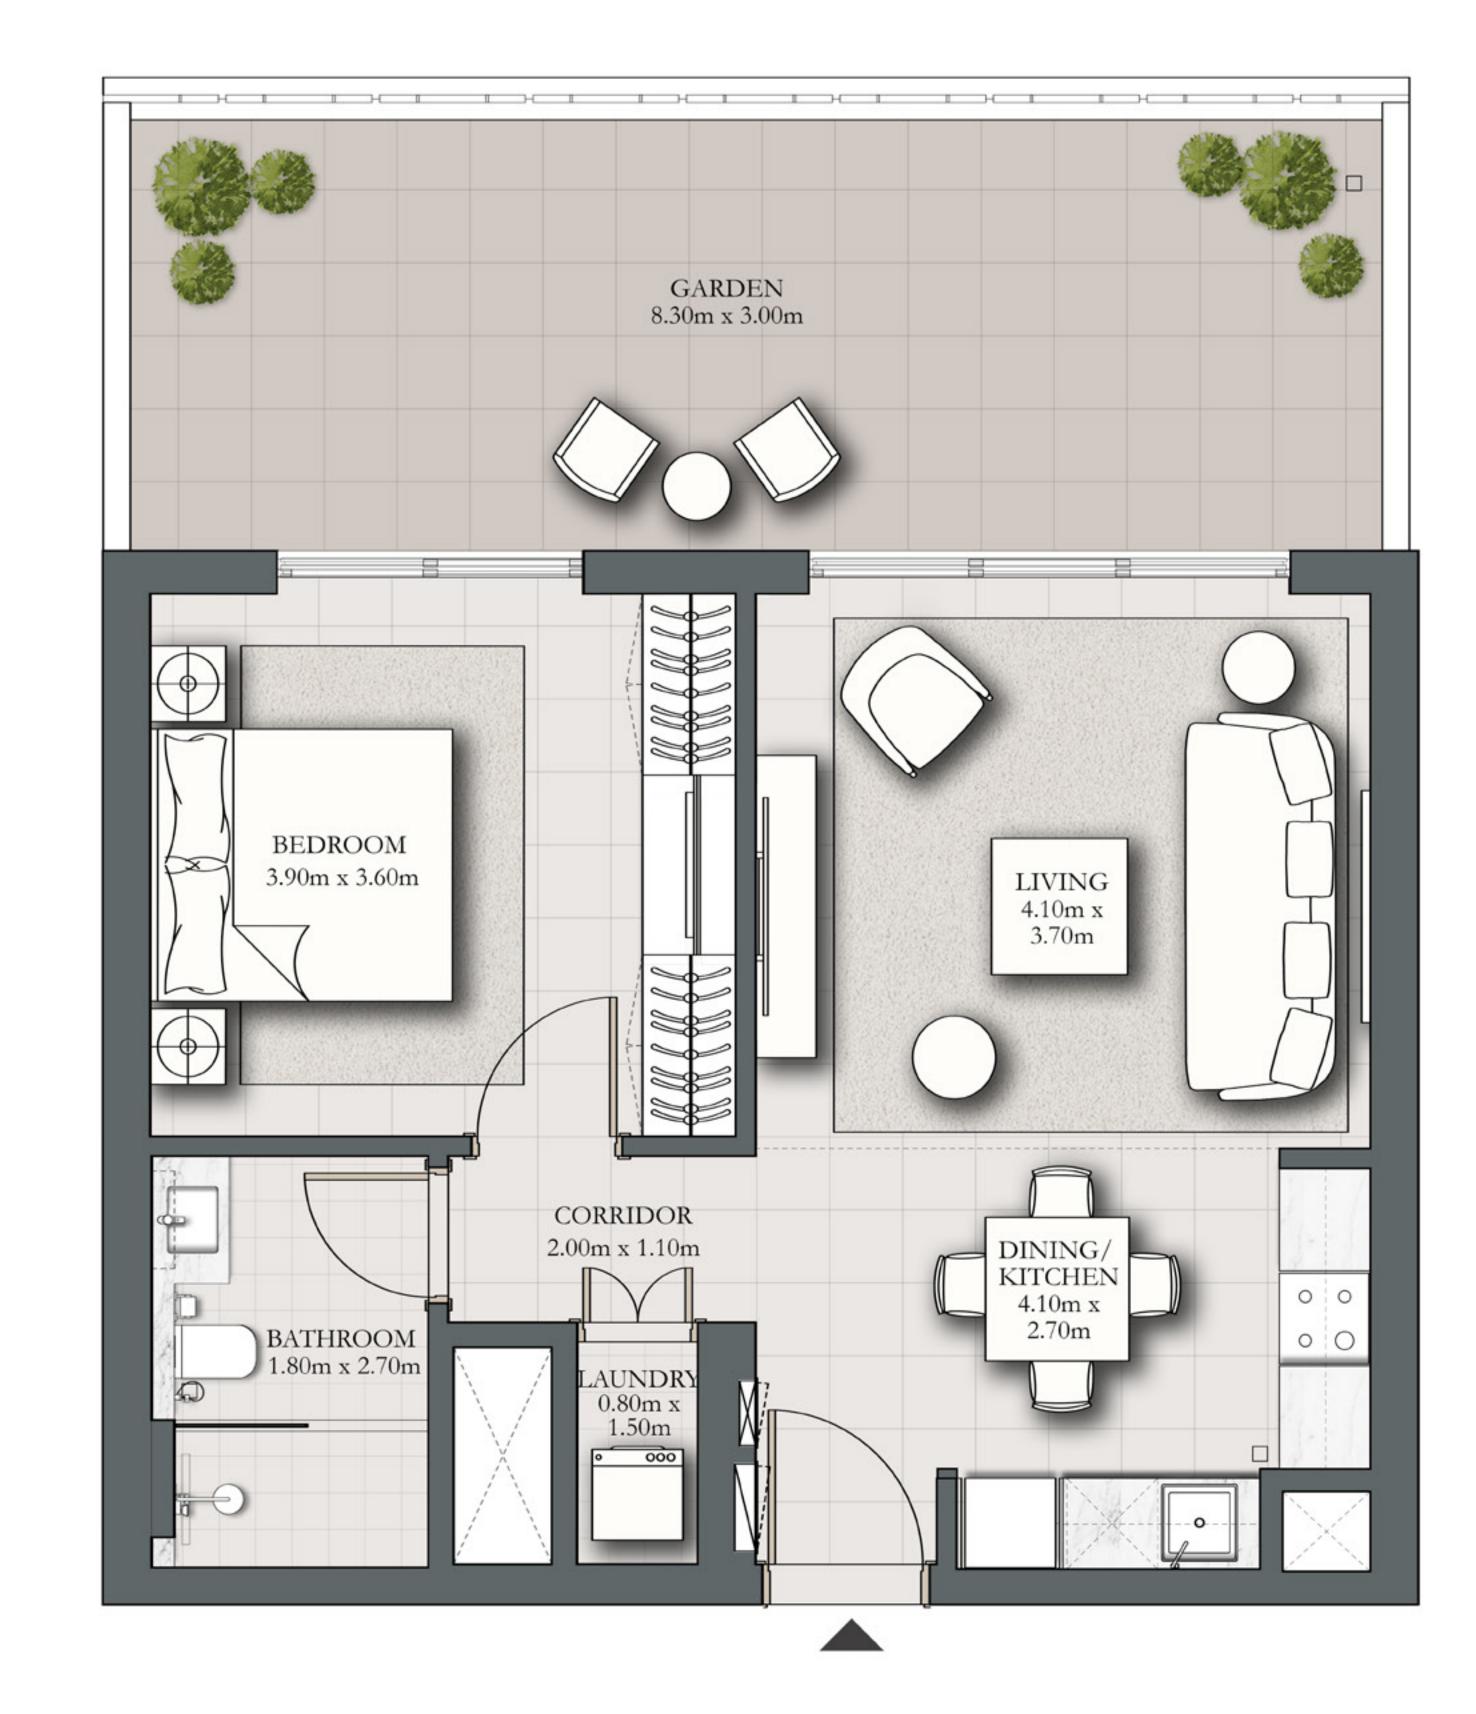

## 1 BEDROOM TYPE B1

BUILDING 2 GROUND LEVEL UNITS G04

| SUITE AREA   | 562.95 SQ.FT. | 52.30 SQ.M. |
|--------------|---------------|-------------|
| BALCONY AREA | 284.71 SQ.FT. | 26.45 SQ.M. |
| TOTAL AREA   | 847.66 SQ.FT. | 78.75 SQ.M. |