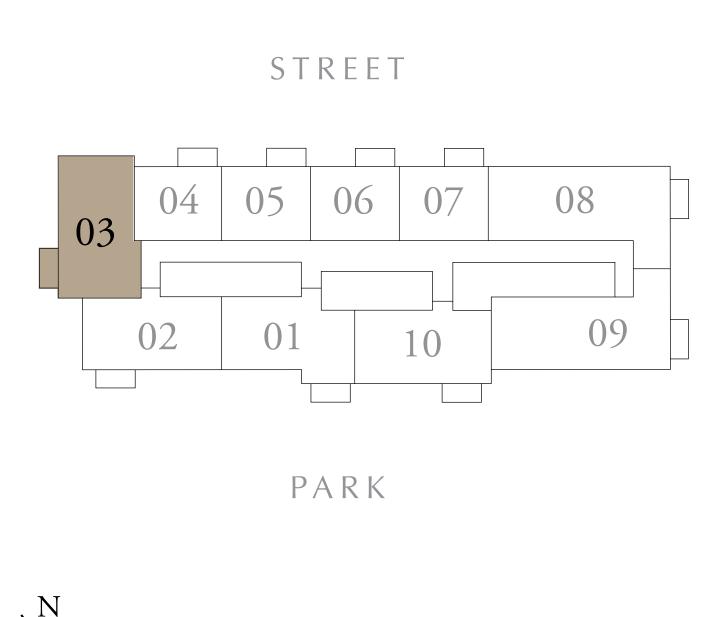

## 2 BEDROOM TYPE C2

BUILDING 1 LEVELS 02-10

UNIT 03

| SUITE AREA   | 983.61 SQ.FT.  | 91.38 SQ.M. |
|--------------|----------------|-------------|
| BALCONY AREA | 68.46 SQ.FT.   | 6.36 SQ.M.  |
| TOTAL AREA   | 1052.06 SQ.FT. | 97.74 SQ.M. |