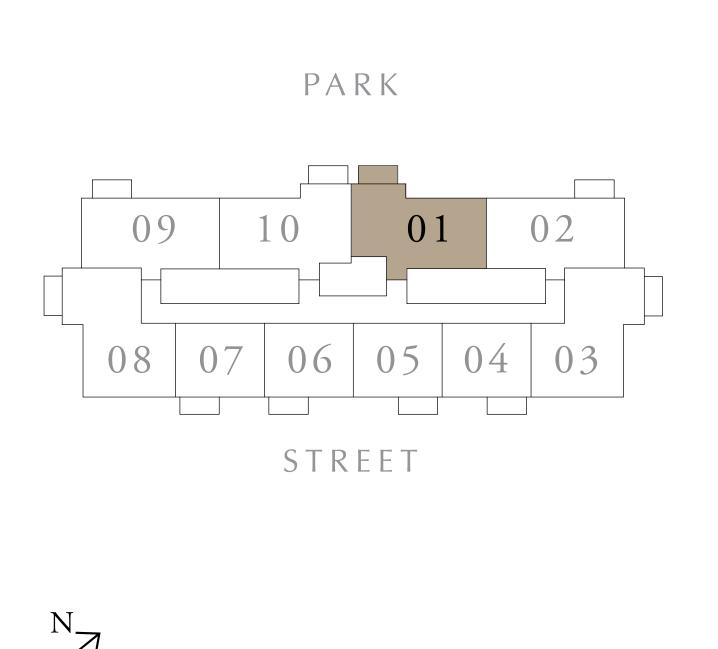

UNIT 106

| SUITE AREA   | 589.86 SQ.FT. | 54.80 SQ.M. |
|--------------|---------------|-------------|
| BALCONY AREA | 167.59 SQ.FT. | 15.57 SQ.M. |
| TOTAL AREA   | 757.46 SQ.FT. | 70.37 SQ.M. |

KEY PLAN









DUBAI HILLS ESTATE

## 2 BEDROOM TYPE C1

BUILDING 1 LEVEL 01

UNIT 107

| SUITE AREA   | 984.36 SQ.FT.  | 91.45 SQ.M.  |
|--------------|----------------|--------------|
| BALCONY AREA | 584.48 SQ.FT.  | 54.30 SQ.M.  |
| TOTAL AREA   | 1568.84 SQ.FT. | 145.75 SQ.M. |

KEY PLAN











DUBAI HILLS ESTATE

## 2 BEDROOM TYPE B2

BUILDING 1 LEVELS 02-10

UNIT 01

| SUITE AREA   | 932.91 SQ.FT.  | 86.67 SQ.M. |
|--------------|----------------|-------------|
| BALCONY AREA | 68.46 SQ.FT.   | 6.36 SQ.M.  |
| TOTAL AREA   | 1001.37 SQ.FT. | 93.03 SQ.M. |

KEY PLAN

KEY SECTION











DUBAI HILLS ESTATE

## 2 BEDROOM TYPE A2

BUILDING 1 LEVELS 02-10

UNIT 02

| SUITE AREA   | 924.94 SQ.FT. | 85.93 SQ.M. |
|--------------|---------------|-------------|
| BALCONY AREA | 68.46 SQ.FT.  | 6.36 SQ.M.  |
| TOTAL AREA   | 993.40 SQ.FT. | 92.29 SQ.M. |

KEY PLAN

KEY SECTION









DUBAI HILLS ESTATE

## 2 BEDROOM TYPE C2

BUILDING 1 LEVELS 02-10

UNIT 03

| SUITE AREA   | 983.61 SQ.FT.  | 91.38 SQ.M. |
|--------------|----------------|-------------|
| BALCONY AREA | 68.46 SQ.FT.   | 6.36 SQ.M.  |
| TOTAL AREA   | 1052.06 SQ.FT. | 97.74 SQ.M. |

KEY PLAN

KEY SECTION









DUBAI HILLS ESTATE

## 1 BEDROOM TYPE A2

BUILDING 1 LEVELS 02-10

UNIT 04

| SUITE AREA   | 590.08 SQ.FT. | 54.82 SQ.M. |
|--------------|---------------|-------------|
| BALCONY AREA | 64.91 S