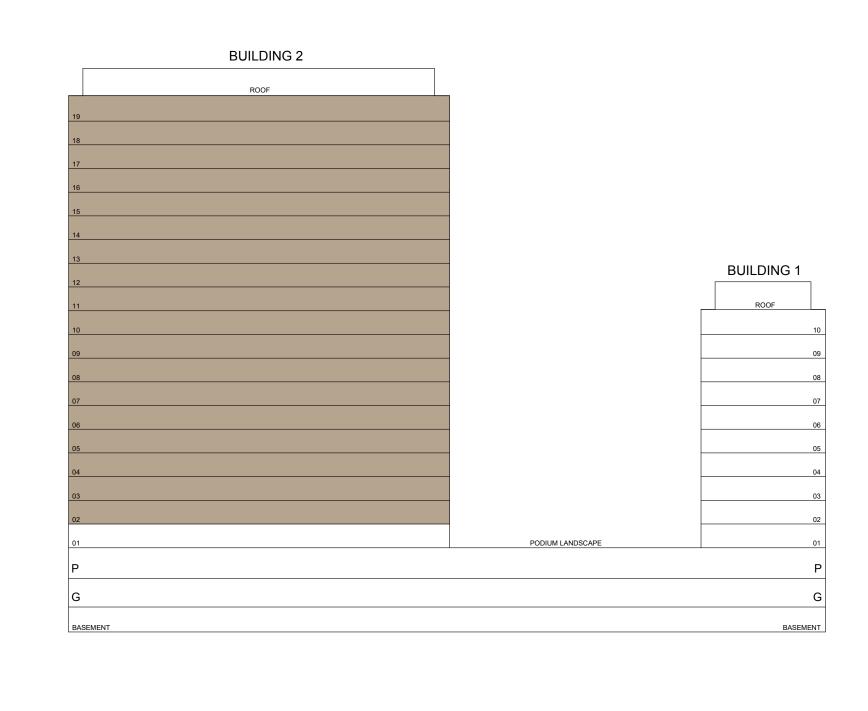

T.  | 87.80 SQ.M. |
|--------------|----------------|-------------|
| BALCONY AREA | 68.24 SQ.FT.   | 6.34 SQ.M.  |
| TOTAL AREA   | 1013.31 SQ.FT. | 94.14 SQ.M. |

KEY PLAN

KEY SECTION









DUBAI HILLS ESTATE

## 2 BEDROOM TYPE E

BUILDING 2 LEVELS 02-19

UNIT 03

| SUITE AREA   | 961.97 SQ.FT.  | 89.37 SQ.M. | _ |
|--------------|----------------|-------------|---|
| BALCONY AREA | 74.06 SQ.FT.   | 6.88 SQ.M.  |   |
| TOTAL AREA   | 1036.03 SQ.FT. | 96.25 SQ.M. | - |

KEY PLAN

KEY SECTION









DUBAI HILLS ESTATE

## 1 BEDROOM TYPE B

BUILDING 2 LEVELS 02-19

UNIT 04

| SUITE AREA   | 583.19 SQ.FT. | 54.18 SQ.M. |
|--------------|---------------|-------------|
| BALCONY AREA | 70.18 SQ.FT.  | 6.52 SQ.M.  |
| TOTAL AREA   | 653.37 SQ.FT. | 60.70 SQ.M. |

KEY PLAN

KEY SECTION









DUBAI HILLS ESTATE

## 1 BEDROOM TYPE B

BUILDING 2 LEVELS 02-19

UNIT 05

| SUITE AREA   | 583.08 SQ.FT. | 54.17 SQ.M. |
|--------------|---------------|-------------|
| BALCONY AREA | 70.18 SQ.FT.  | 6.52 SQ.M.  |
| TOTAL AREA   | 653.26 SQ.FT. | 60.69 SQ.M. |

KEY PLAN

KEY SECTION









DUBAI HILLS ESTATE

## 1 BEDROOM TYPE B

BUILDING 2 LEVELS 02-19

UNIT 06

| SUITE AREA   | 583.19 SQ.FT. | 54.18 SQ.M. |
|--------------|---------------|-------------|
| BALCONY AREA | 70.18 SQ.FT.  | 6.52 SQ.M.  |
| TOTAL AREA   | 653.37 SQ.FT. | 60.70 SQ.M. |

KEY PLAN

KEY SECTION









DUBAI HILLS ESTATE

## 1 BEDROOM TYPE B

BUILDING 2 LEVELS 02-19

UNIT 07

| SUITE AREA   | 583.19 SQ.FT. | 54.18 SQ.M. |
|--------------|---------------|-------------|
| BALCONY AREA | 70.18 SQ.FT.  | 6.