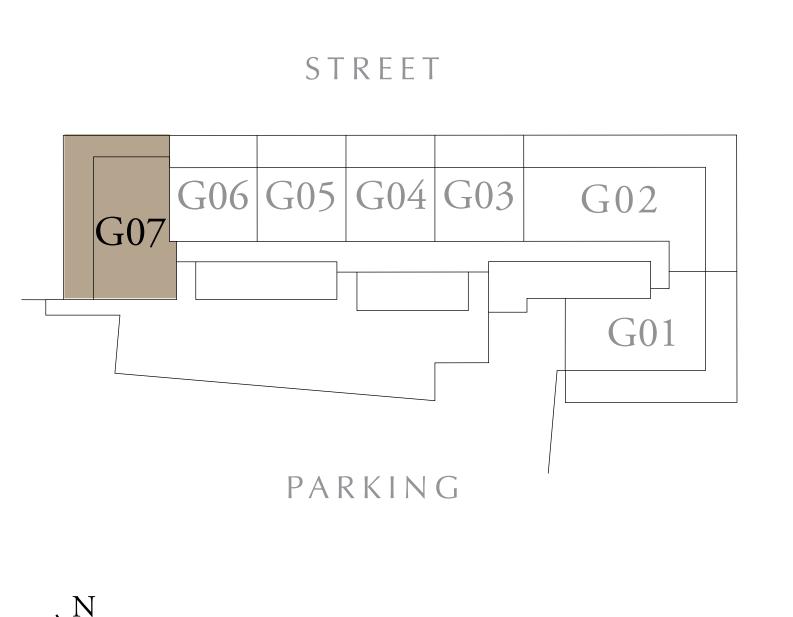

## 2 BEDROOM TYPE E1

BUILDING 2 GROUND LEVEL UNIT G07

| SUITE AREA   | 965.74 SQ.FT.  | 89.72 SQ.M.  |
|--------------|----------------|--------------|
| BALCONY AREA | 661.12 SQ.FT.  | 61.42 SQ.M.  |
| TOTAL AREA   | 1626.86 SQ.FT. | 151.14 SQ.M. |