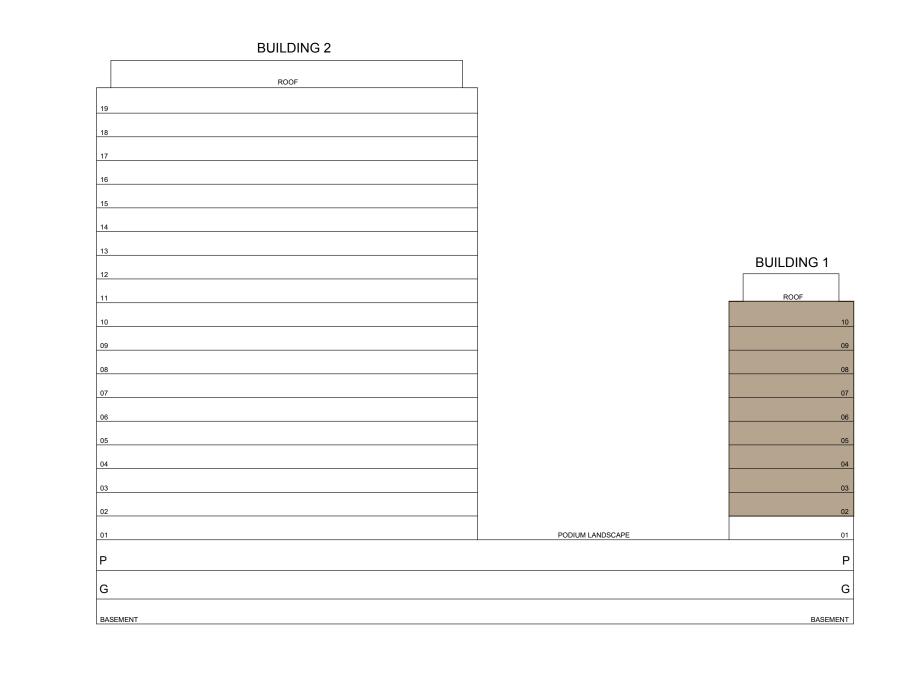

REA   | 984.36 SQ.FT.  | 91.45 SQ.M.  |
|--------------|----------------|--------------|
| BALCONY AREA | 584.48 SQ.FT.  | 54.30 SQ.M.  |
| TOTAL AREA   | 1568.84 SQ.FT. | 145.75 SQ.M. |

KEY PLAN











DUBAI HILLS ESTATE

## 2 BEDROOM TYPE B2

BUILDING 1 LEVELS 02-10

UNIT 01

| SUITE AREA   | 932.91 SQ.FT.  | 86.67 SQ.M. |
|--------------|----------------|-------------|
| BALCONY AREA | 68.46 SQ.FT.   | 6.36 SQ.M.  |
| TOTAL AREA   | 1001.37 SQ.FT. | 93.03 SQ.M. |

KEY PLAN

KEY SECTION











DUBAI HILLS ESTATE

## 2 BEDROOM TYPE A2

BUILDING 1 LEVELS 02-10

UNIT 02

| SUITE AREA   | 924.94 SQ.FT. | 85.93 SQ.M. |
|--------------|---------------|-------------|
| BALCONY AREA | 68.46 SQ.FT.  | 6.36 SQ.M.  |
| TOTAL AREA   | 993.40 SQ.FT. | 92.29 SQ.M. |

KEY PLAN

KEY SECTION









DUBAI HILLS ESTATE

## 2 BEDROOM TYPE C2

BUILDING 1 LEVELS 02-10

UNIT 03

| SUITE AREA   | 983.61 SQ.FT.  | 91.38 SQ.M. |
|--------------|----------------|-------------|
| BALCONY AREA | 68.46 SQ.FT.   | 6.36 SQ.M.  |
| TOTAL AREA   | 1052.06 SQ.FT. | 97.74 SQ.M. |

KEY PLAN

KEY SECTION









DUBAI HILLS ESTATE

## 1 BEDROOM TYPE A2

BUILDING 1 LEVELS 02-10

UNIT 04

| SUITE AREA   | 590.08 SQ.FT. | 54.82 SQ.M. |
|--------------|---------------|-------------|
| BALCONY AREA | 64.91 SQ.FT.  | 6.03 SQ.M.  |
| TOTAL AREA   | 654.98 SQ.FT. | 60.85 SQ.M. |

KEY PLAN

KEY SECTION









DUBAI HILLS ESTATE

## 1 BEDROOM TYPE A2

BUILDING 1 LEVELS 02-10

UNIT 05

| SUITE AREA   | 590.08 SQ.FT. | 54.82 SQ.M. |
|--------------|---------------|-------------|
| BALCONY AREA | 64.91 SQ.FT