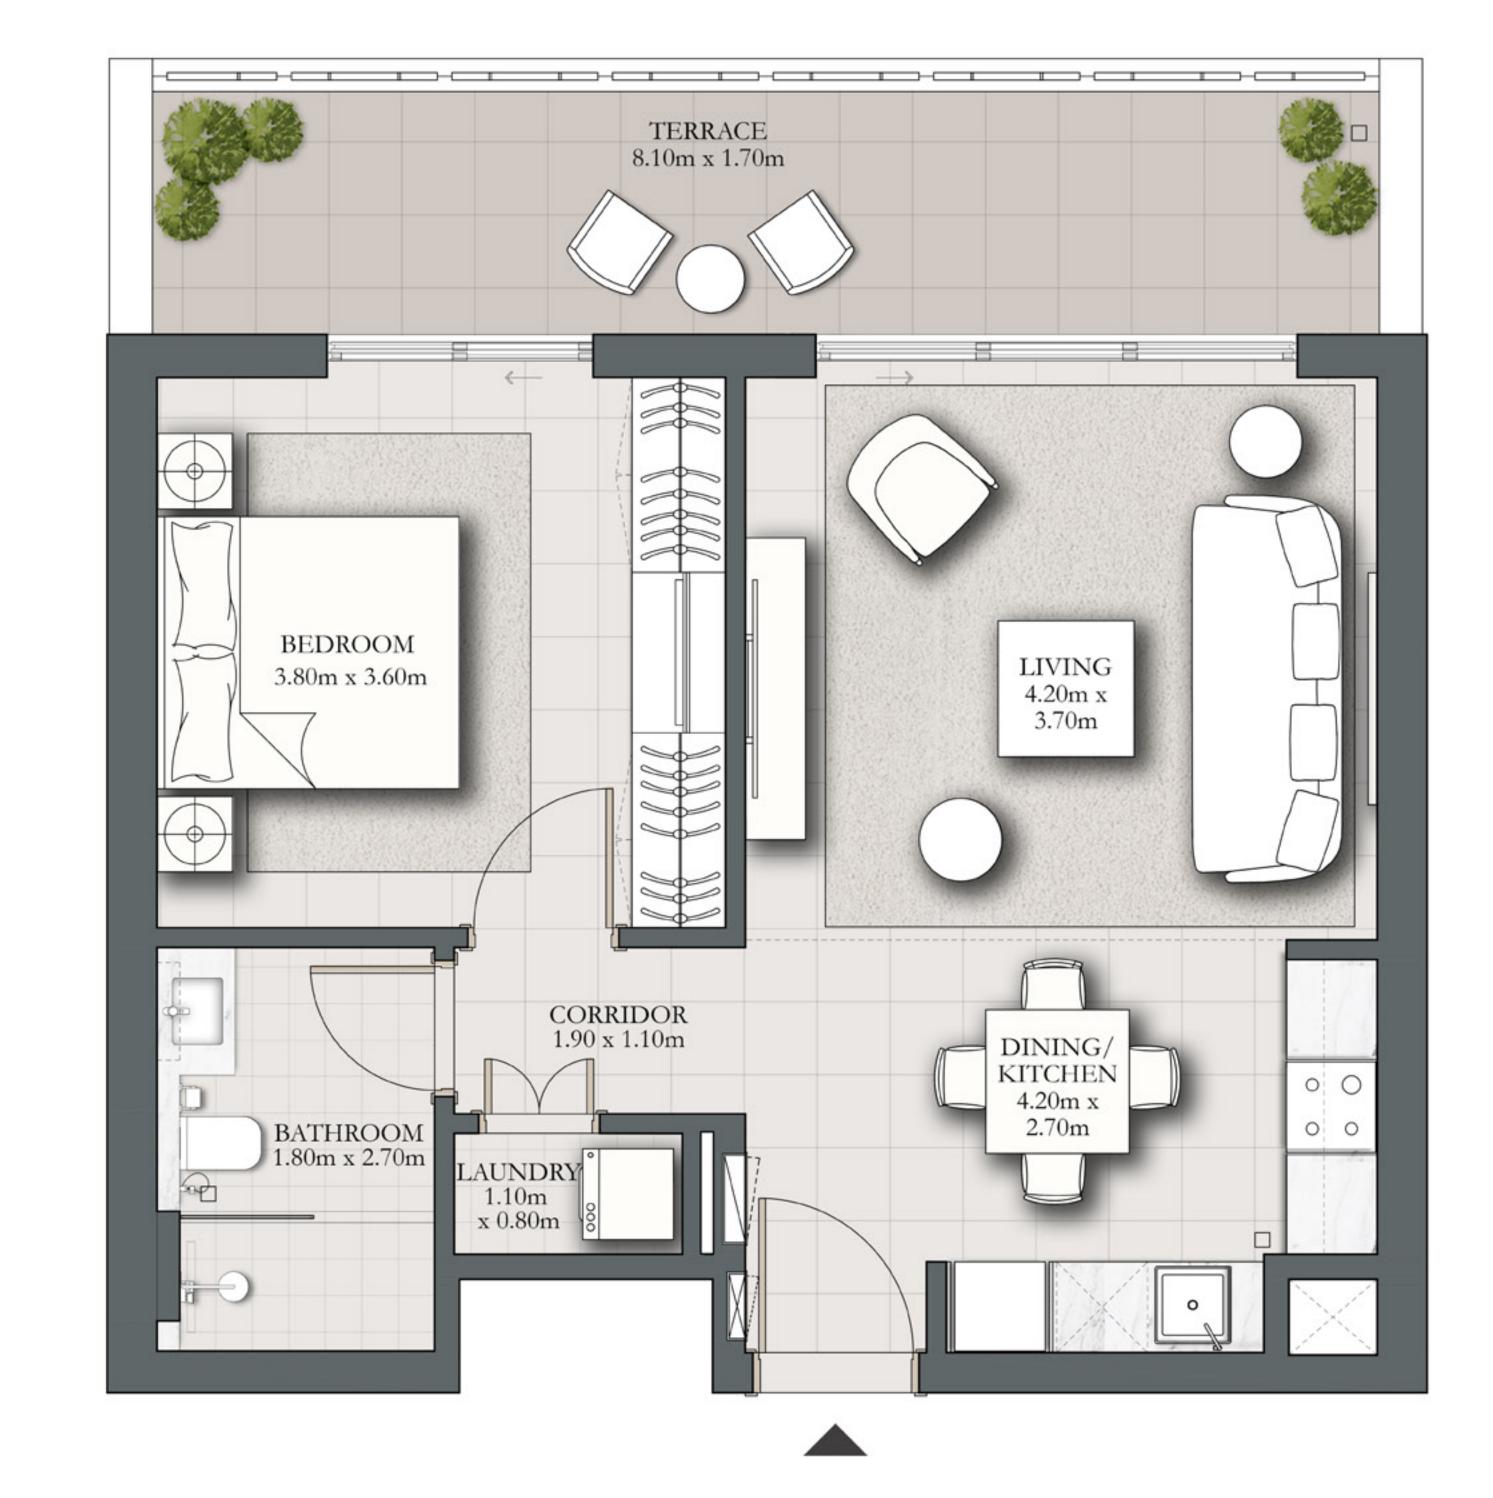

## 2 BEDROOM TYPE C1

BUILDING 1 LEVEL 01

UNIT 107

| SUITE AREA   | 984.36 SQ.FT.  | 91.45 SQ.M.  |
|--------------|----------------|--------------|
| BALCONY AREA | 584.48 SQ.FT.  | 54.30 SQ.M.  |
| TOTAL AREA   | 1568.84 SQ.FT. | 145.75 SQ.M. |