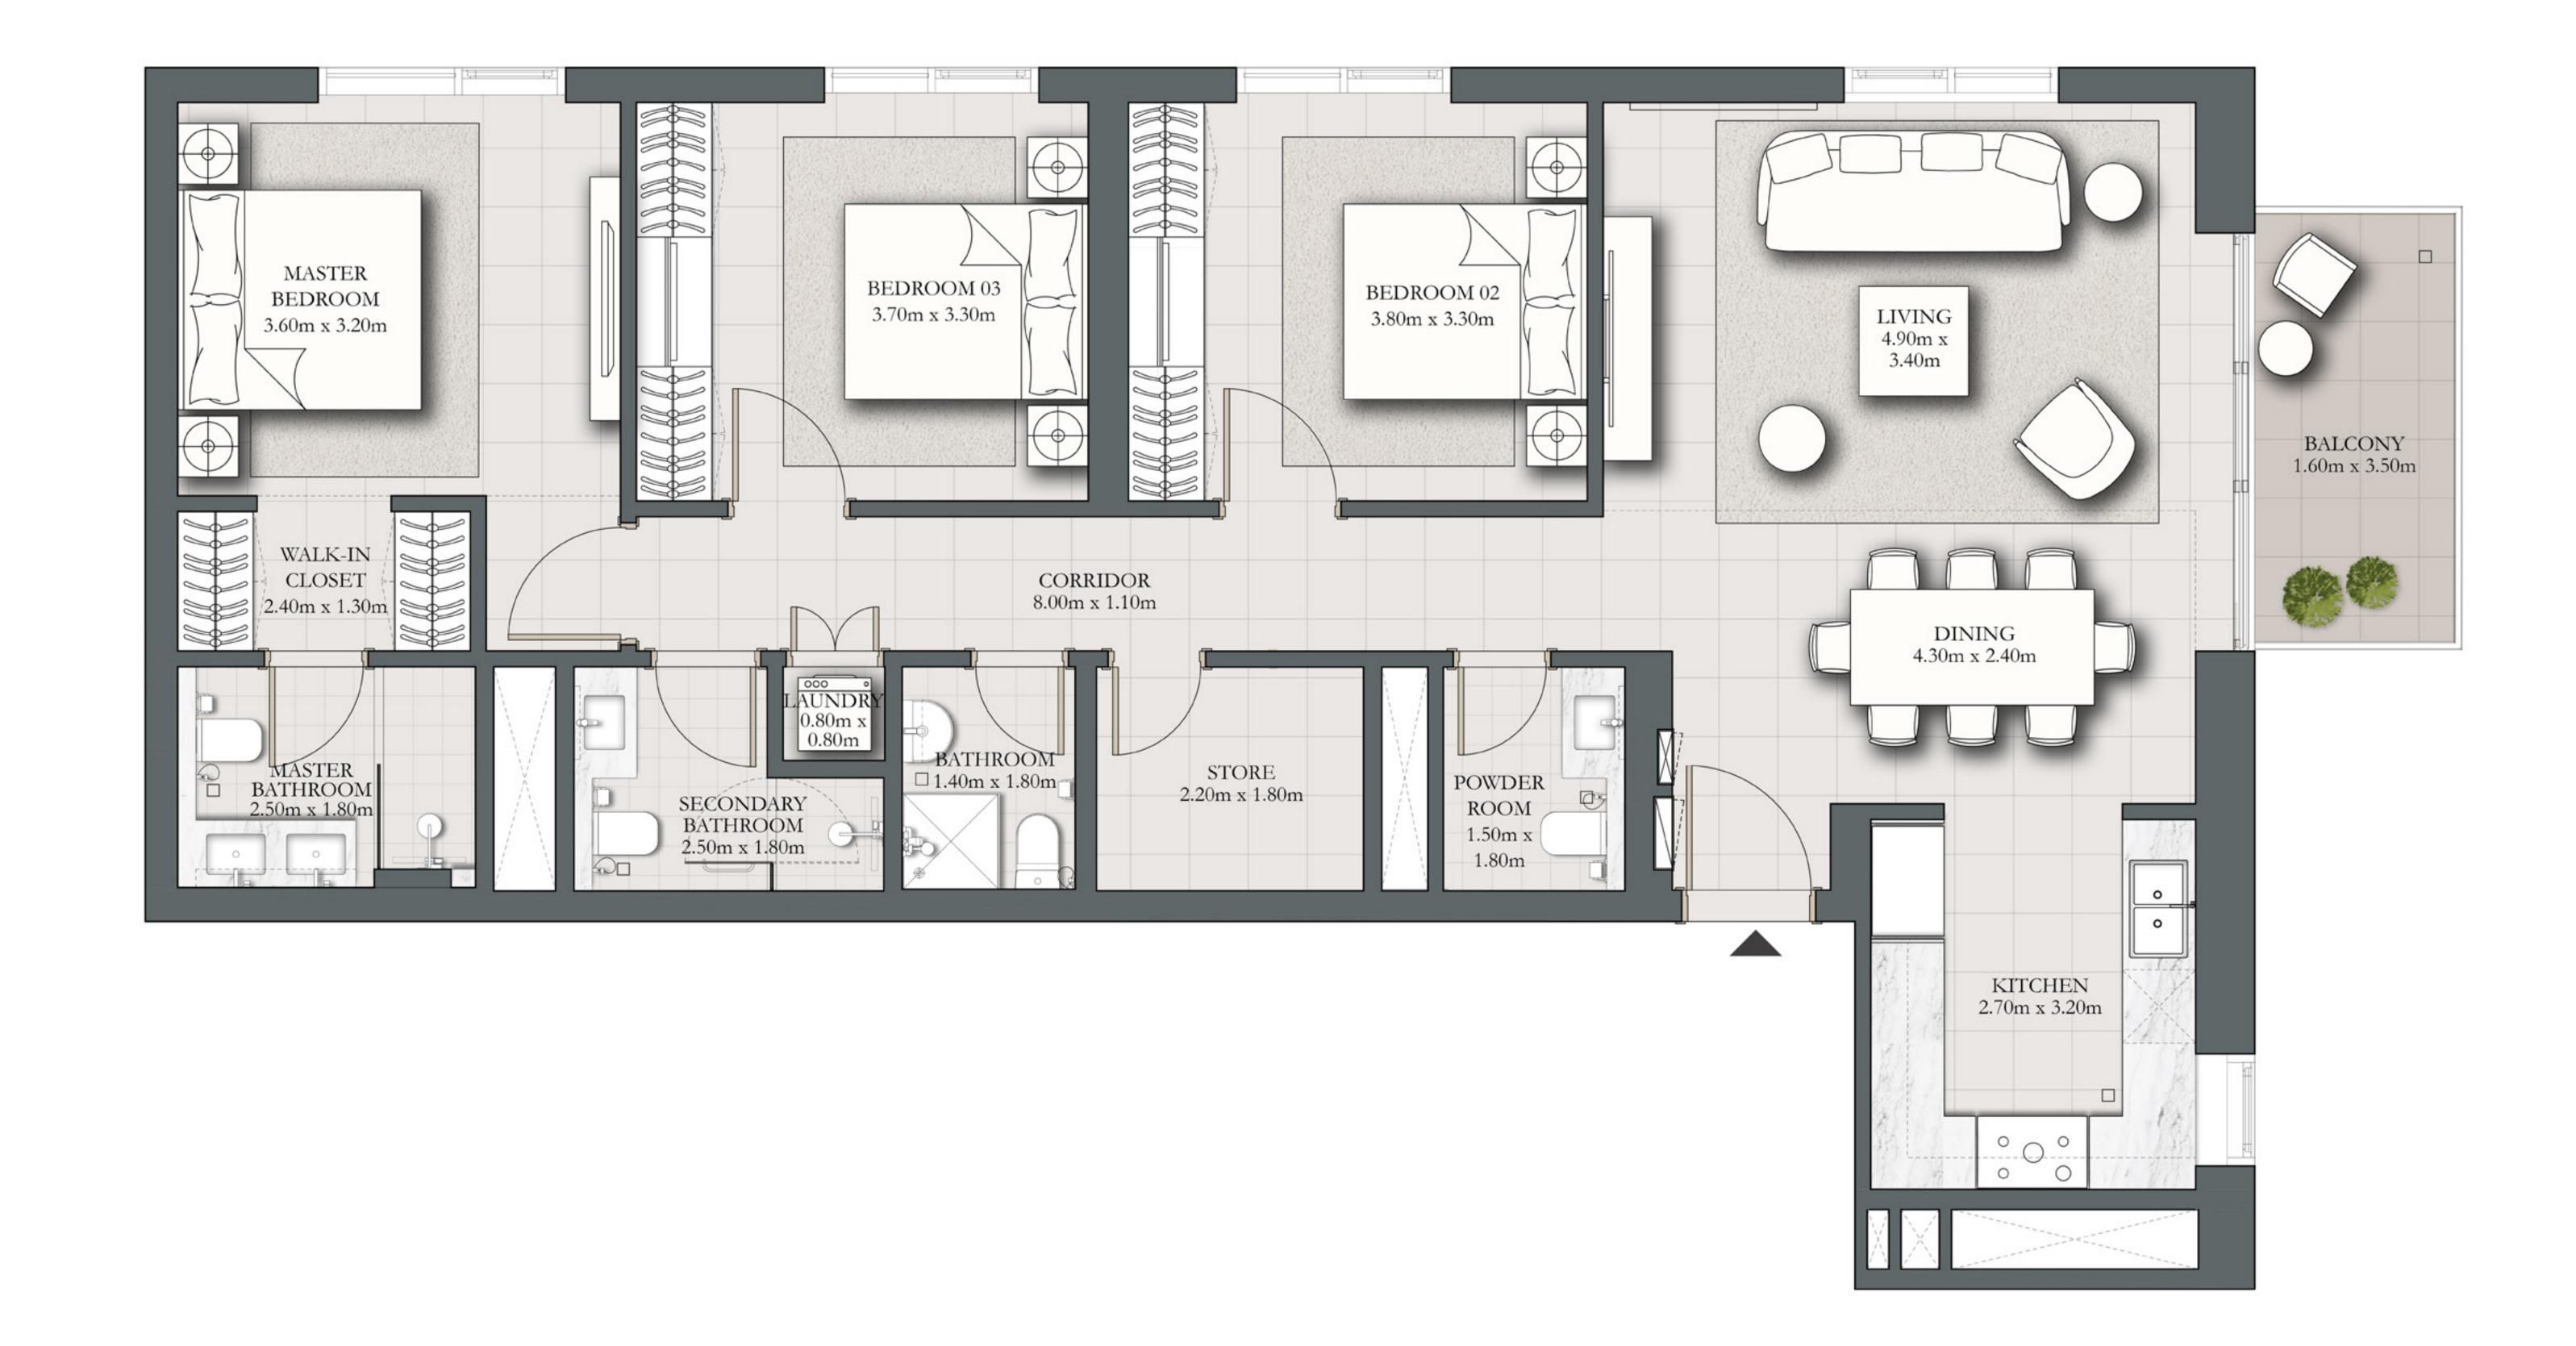

## 2 BEDROOM TYPE A

BUILDING 1 LEVELS 02-10

UNIT 09

| SUITE AREA   | 923.54 SQ.FT. | 85.80 SQ.M. |
|--------------|---------------|-------------|
| BALCONY AREA | 68.46 SQ.FT.  | 6.36 SQ.M.  |
| TOTAL AREA   | 992 SQ.FT.    | 92.16 SQ.M. |