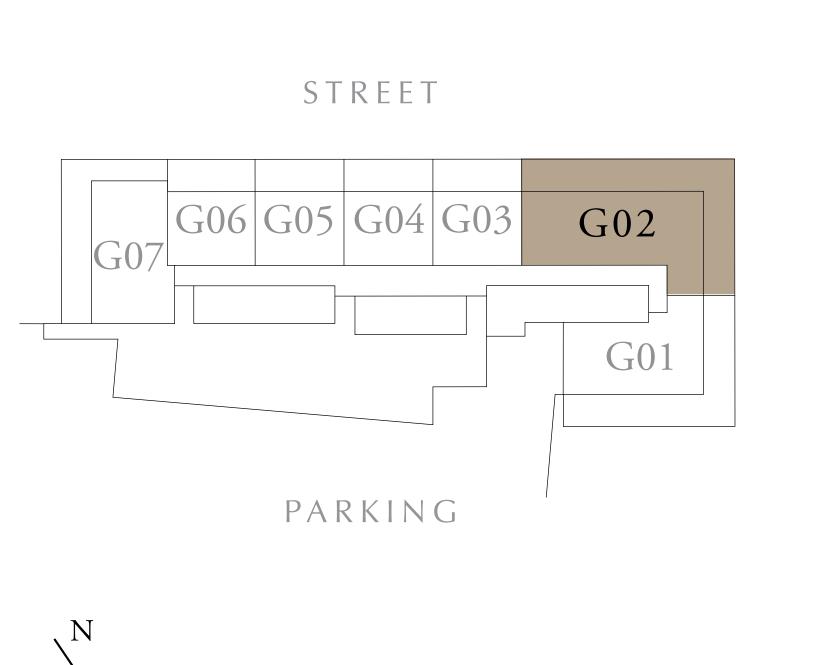

## 3 BEDROOM TYPE A1

BUILDING 2 GROUND LEVEL UNIT G02

| SUITE AREA   | 1284.89 SQ.FT. | 119.37 SQ.M. |
|--------------|----------------|--------------|
| BALCONY AREA | 1006.42 SQ.FT. | 93.50 SQ.M.  |
| TOTAL AREA   | 2291.31 SQ.FT. | 212.87 SQ.M. |