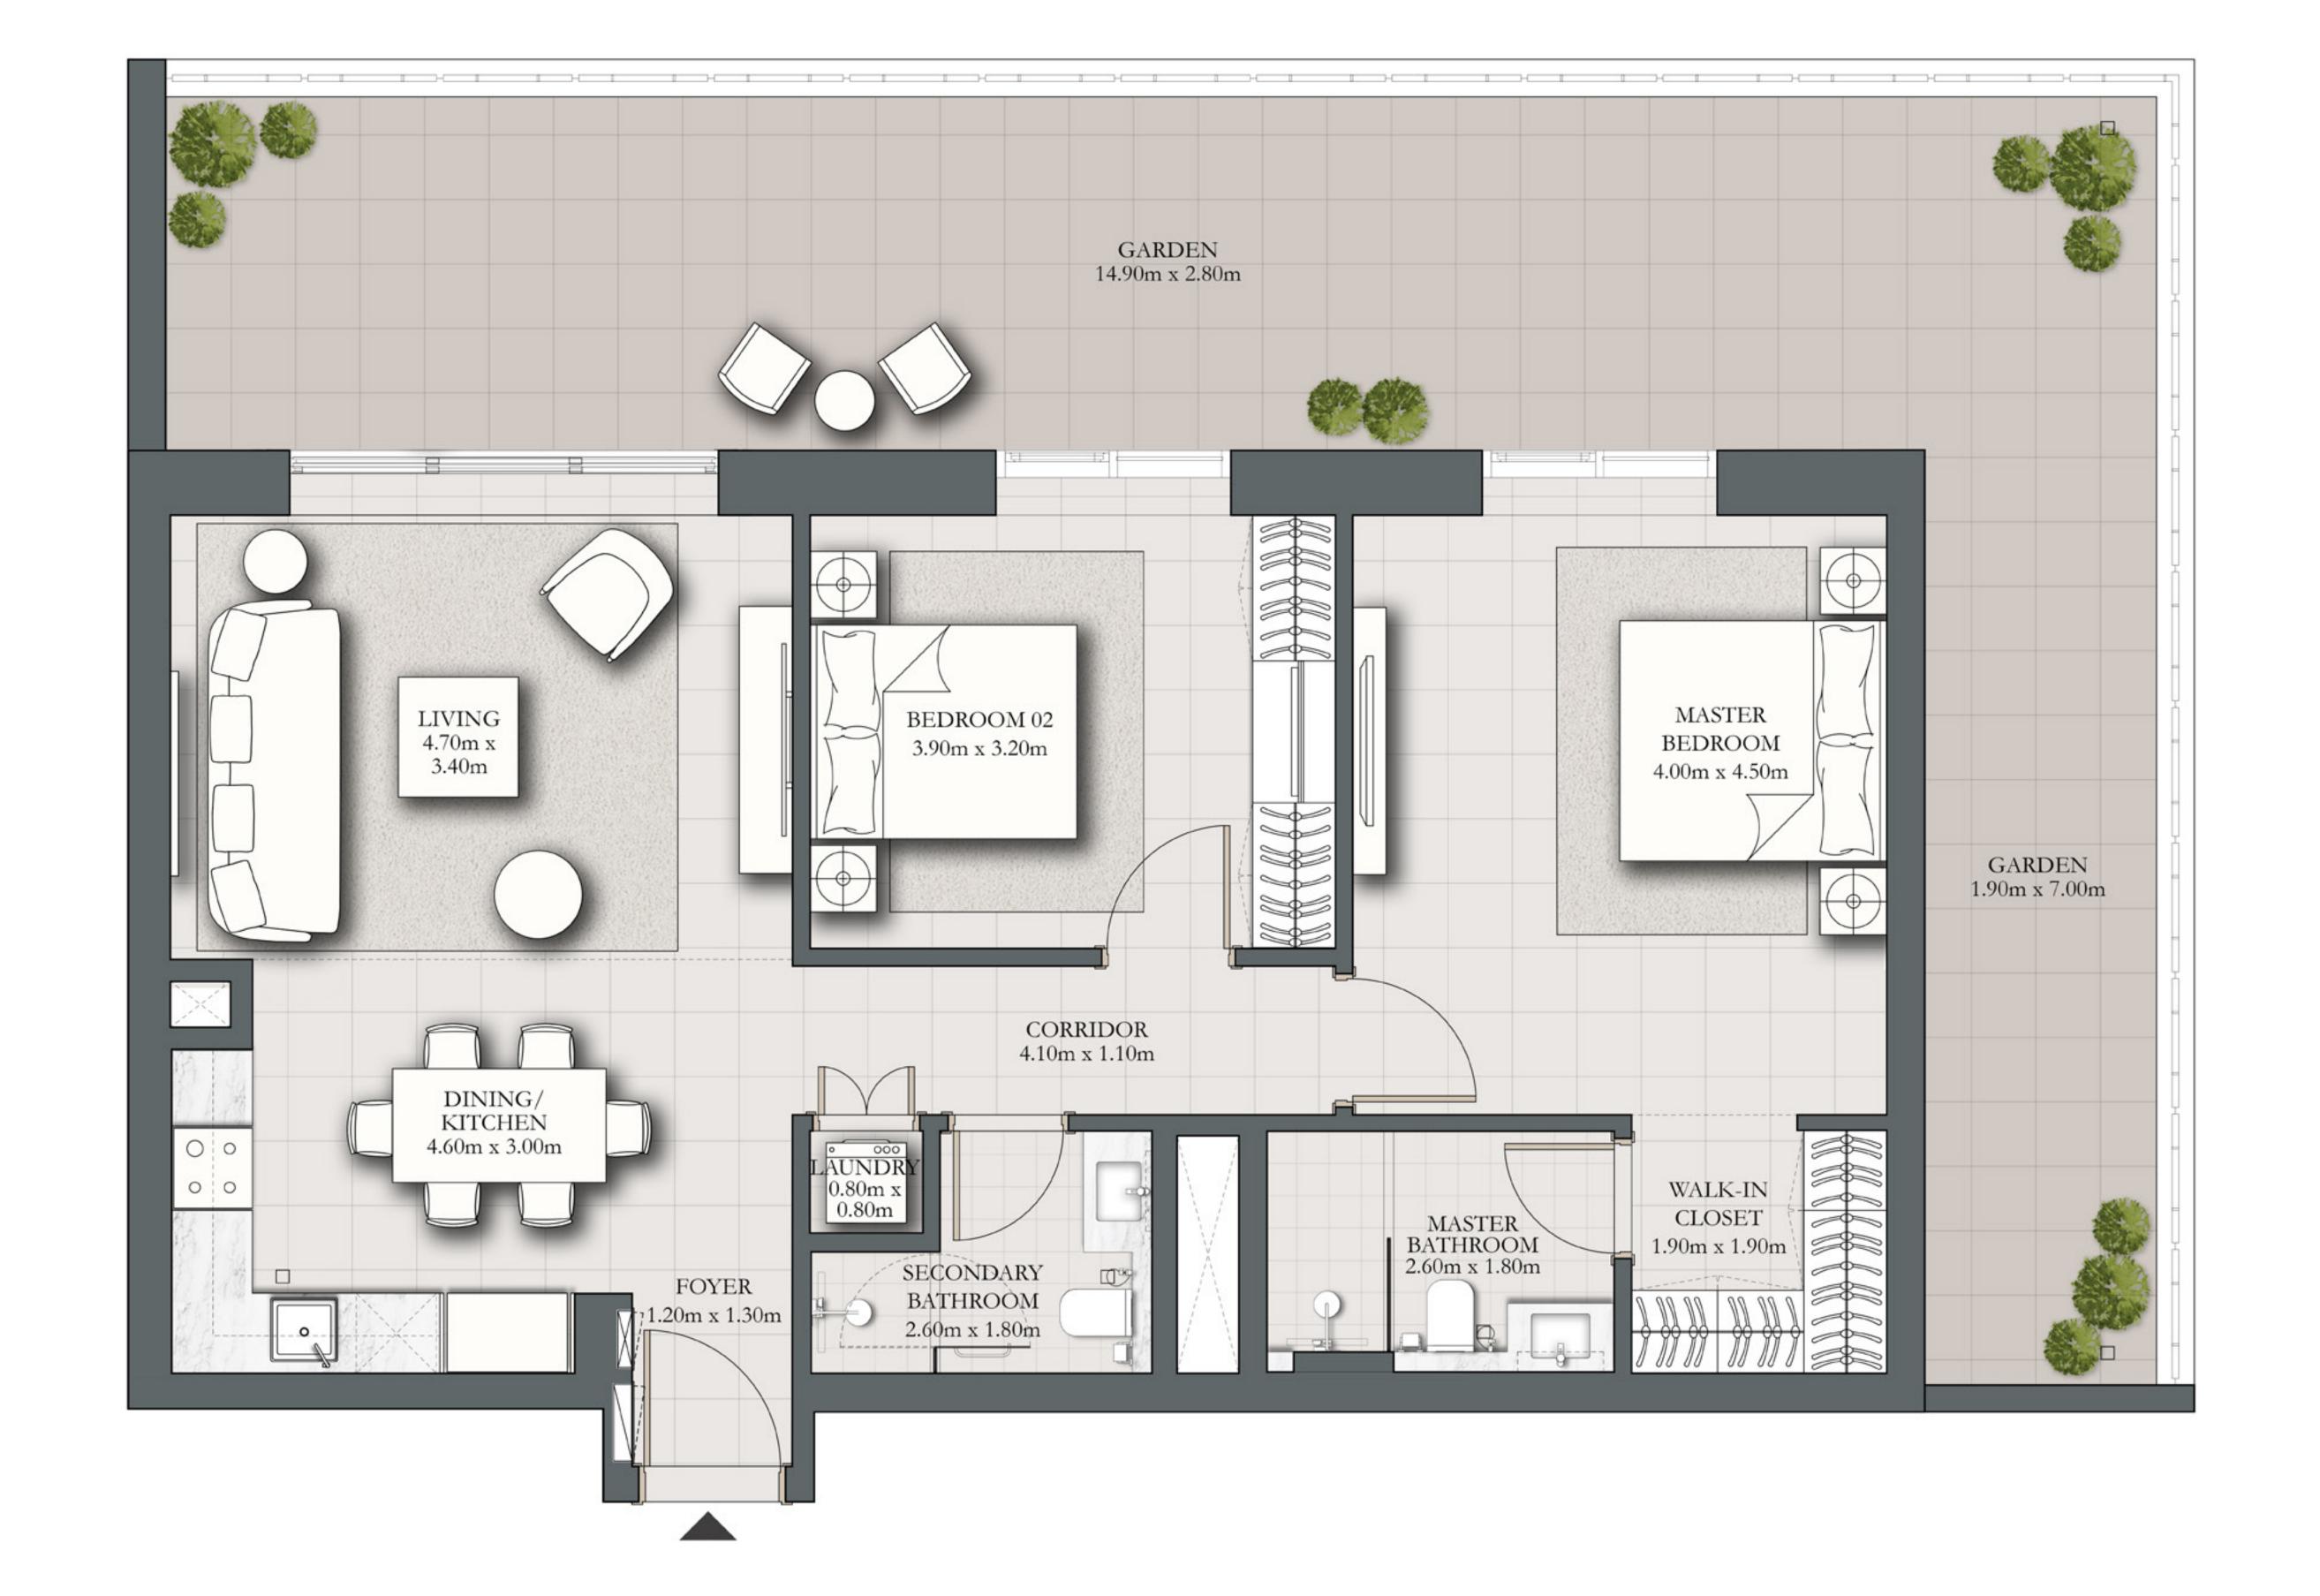

## 2 BEDROOM TYPE D1

BUILDING 2 LEVEL 01

UNIT 101

| SUITE AREA   | 937 SQ.FT.     | 87.05 SQ.M.  |
|--------------|----------------|--------------|
| BALCONY AREA | 416.24 SQ.FT.  | 38.67 SQ.M.  |
| TOTAL AREA   | 1353.24 SQ.FT. | 125.72 SQ.M. |