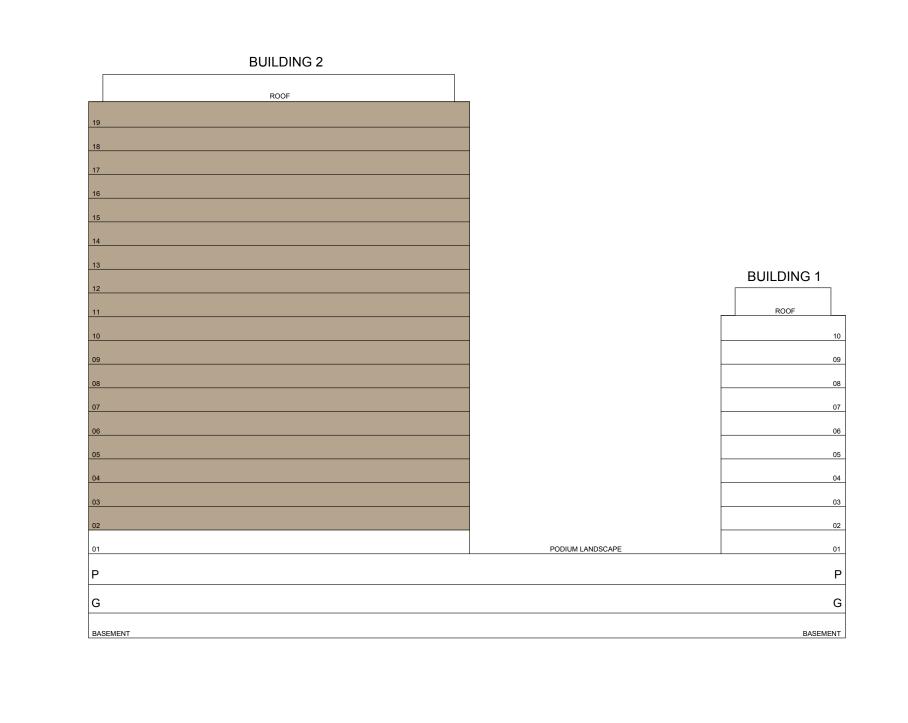

| 583.19 SQ.FT. | 54.18 SQ.M. |
|--------------|---------------|-------------|
| BALCONY AREA | 70.18 SQ.FT.  | 6.52 SQ.M.  |
| TOTAL AREA   | 653.37 SQ.FT. | 60.70 SQ.M. |

KEY PLAN

KEY SECTION









DUBAI HILLS ESTATE

## 1 BEDROOM TYPE B

BUILDING 2 LEVELS 02-19

UNIT 07

| SUITE AREA   | 583.19 SQ.FT. | 54.18 SQ.M. |
|--------------|---------------|-------------|
| BALCONY AREA | 70.18 SQ.FT.  | 6.52 SQ.M.  |
| TOTAL AREA   | 653.37 SQ.FT. | 60.70 SQ.M. |

KEY PLAN

KEY SECTION









DUBAI HILLS ESTATE

## 3 BEDROOM TYPE A

BUILDING 2 LEVELS 02-19

UNIT 08

| SUITE AREA   | 1281.98 SQ.FT. | 119.10 SQ.M. |
|--------------|----------------|--------------|
| BALCONY AREA | 74.06 SQ.FT.   | 6.88 SQ.M.   |
| TOTAL AREA   | 1356.04 SQ.FT. | 125.98 SQ.M. |

KEY PLAN

KEY SECTION









DUBAI HILLS ESTATE

## 3 BEDROOM TYPE A2

BUILDING 2 LEVELS 02-19

UNIT 09

| SUITE AREA   | 1292.74 SQ.FT. | 120.10 SQ.M. |
|--------------|----------------|--------------|
| BALCONY AREA | 74.06 SQ.FT.   | 6.88 SQ.M.   |
| TOTAL AREA   | 1366.80 SQ.FT. | 126.98 SQ.M. |

KEY PLAN

KEY SECTION









DUBAI HILLS ESTATE

## 2 BEDROOM TYPE D

BUILDING 2 LEVELS 02-19

UNIT 10

| SUITE AREA   | 935.81 SQ.FT.  | 86.94 SQ.M. |
|--------------|----------------|-------------|
| BALCONY AREA | 68.24 SQ.FT.   | 6.34 SQ.M.  |
| TOTAL AREA   | 1004.06 SQ.FT. | 93.28 SQ.M. |

KEY PLAN

KEY SECTION