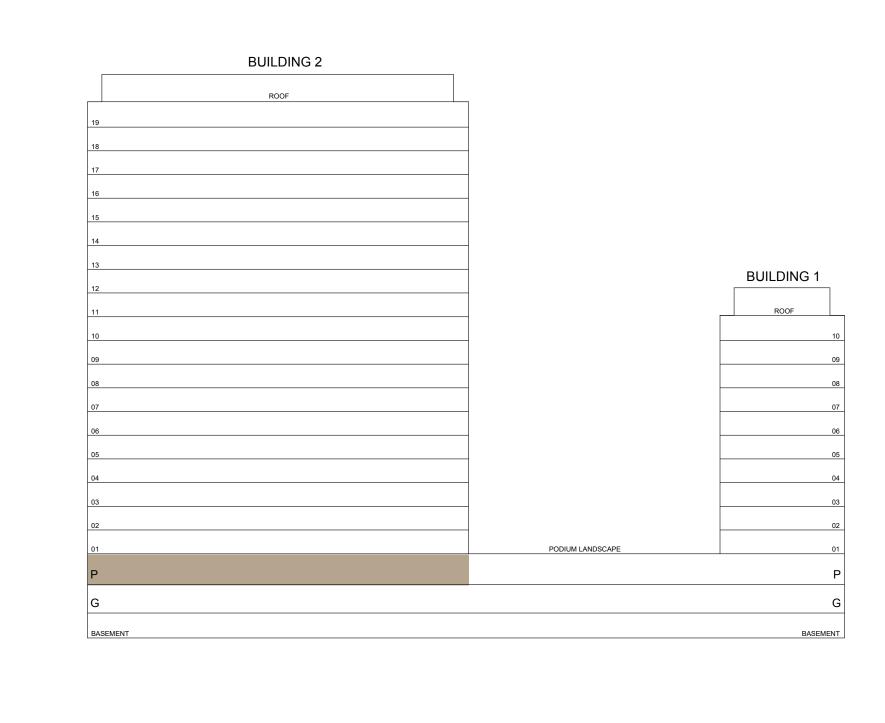

## 2 BEDROOM TYPE F

BUILDING 2 PODIUM LEVEL

UNIT P01

| SUITE AREA   | 1025.15 SQ.FT. | 95.24 SQ.M.  |  |
|--------------|----------------|--------------|--|
| BALCONY AREA | 74.16 SQ.FT.   | 6.89 SQ.M.   |  |
| TOTAL AREA   | 1099.32 SQ.FT. | 102.13 SQ.M. |  |