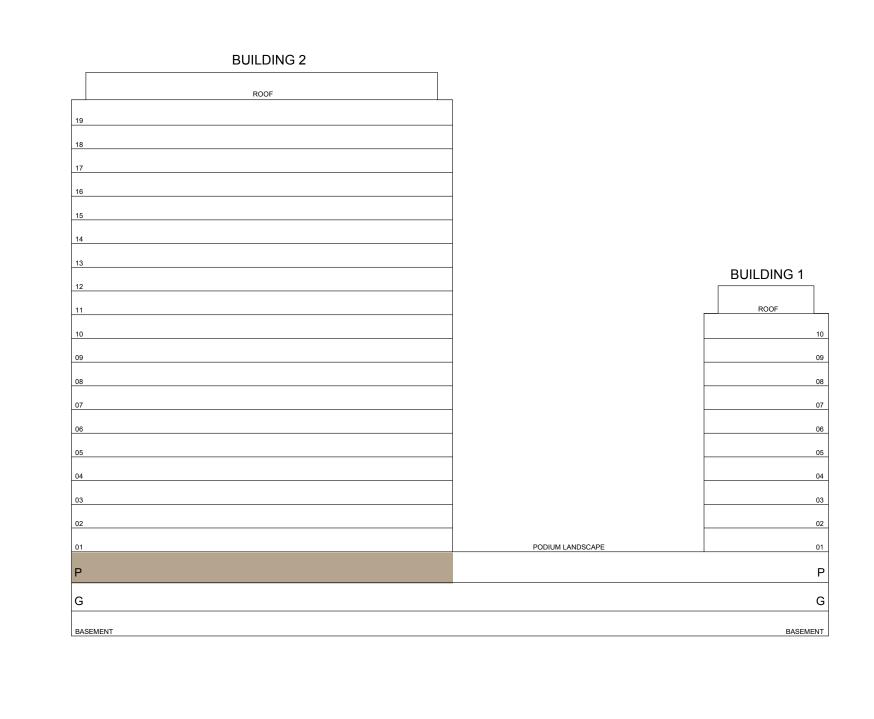

PODIUM LEVEL

UNIT P02

| SUITE AREA   | 1284.24 SQ.FT. | 119.31 SQ.M. |
|--------------|----------------|--------------|
| BALCONY AREA | 74.16 SQ.FT.   | 6.89 SQ.M.   |
| TOTAL AREA   | 1358.40 SQ.FT. | 126.20 SQ.M. |

KEY PLAN









DUBAI HILLS ESTATE

## 1 BEDROOM TYPE B

BUILDING 2 PODIUM LEVEL

UNIT P03

| SUITE AREA   | 583.94 SQ.FT. | 54.25 SQ.M. |
|--------------|---------------|-------------|
| BALCONY AREA | 70.29 SQ.FT.  | 6.53 SQ.M.  |
| TOTAL AREA   | 654.23 SQ.FT. | 60.78 SQ.M. |

KEY PLAN









DUBAI HILLS ESTATE

## 1 BEDROOM TYPE B

BUILDING 2 PODIUM LEVEL

UNIT P04

| SUITE AREA   | 583.73 SQ.FT. | 54.23 SQ.M. |
|--------------|---------------|-------------|
| BALCONY AREA | 70.29 SQ.FT.  | 6.53 SQ.M.  |
| TOTAL AREA   | 654.01 SQ.FT. | 60.76 SQ.M. |

KEY PLAN











DUBAI HILLS ESTATE

## 1 BEDROOM TYPE B

BUILDING 2 PODIUM LEVEL

UNIT P05

| SUITE AREA   | 583.73 SQ.FT. | 54.23 SQ.M. |
|--------------|---------------|-------------|
| BALCONY AREA | 70.29 SQ.FT.  | 6.53 SQ.M.  |
| TOTAL AREA   | 654.01 SQ.FT. | 60.76 SQ.M. |

KEY PLAN









DUBAI HILLS ESTATE

## 1 BEDROOM TYPE B

BUILDING 2 PODIUM LEVEL

UNIT P06

| SUITE AREA   | 583.83 SQ.FT. | 54.24 SQ.M. |
|--------------|---------------|-------------|
| BALCONY AREA | 70.29 SQ.FT.  | 6.53 SQ.M.  |
| TOTAL AREA   | 654.12 SQ.FT. | 60.77 SQ.M. |

KEY PLAN











DUBAI HILLS ESTATE

## 2 BEDROOM TYPE E

BUILDING 2 PODIUM LEVEL

UNIT P07

| SUITE AREA   | 968.75 SQ.FT.  | 90 SQ.M.    |
|--------------|----------------|-------------|
| BALCONY AREA | 74.16 SQ.FT.   | 6.89 SQ.M.  |
| TO