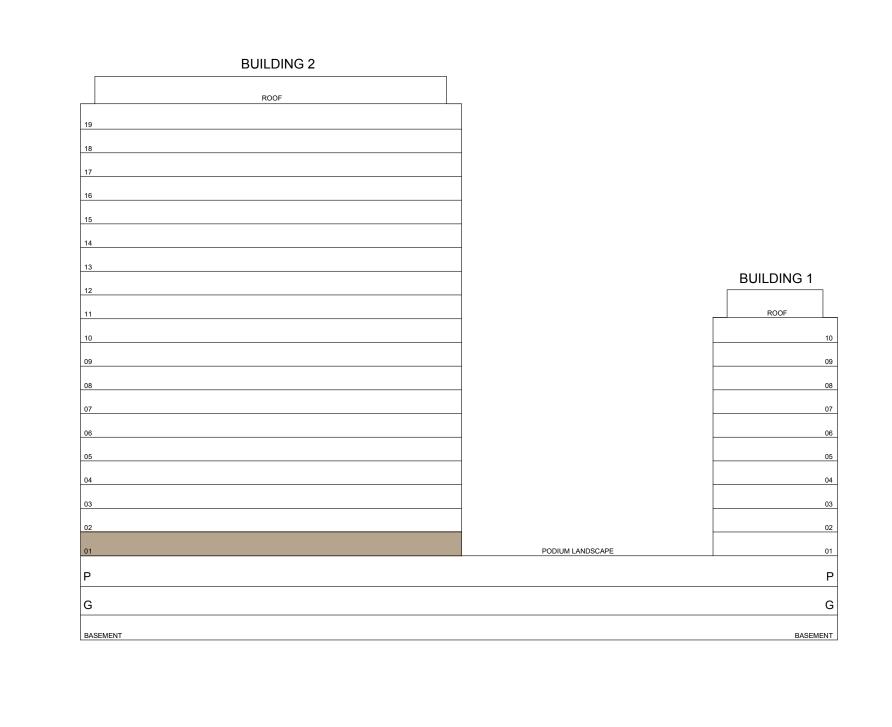

PE B

BUILDING 2 LEVEL 01

UNIT 106

| SUITE AREA   | 583.73 SQ.FT. | 54.23 SQ.M. |
|--------------|---------------|-------------|
| BALCONY AREA | 70.50 SQ.FT.  | 6.55 SQ.M.  |
| TOTAL AREA   | 654.23 SQ.FT. | 60.78 SQ.M. |

KEY PLAN









DUBAI HILLS ESTATE

## 1 BEDROOM TYPE B

BUILDING 2 LEVEL 01

UNIT 107

| SUITE AREA   | 583.83 SQ.FT. | 54.24 SQ.M. |
|--------------|---------------|-------------|
| BALCONY AREA | 70.50 SQ.FT.  | 6.55 SQ.M.  |
| TOTAL AREA   | 654.34 SQ.FT. | 60.79 SQ.M. |

KEY PLAN









DUBAI HILLS ESTATE

## 2 BEDROOM TYPE E

BUILDING 2 LEVEL 01

UNIT 108

| SUITE AREA   | 963.80 SQ.FT.  | 89.54 SQ.M. |
|--------------|----------------|-------------|
| BALCONY AREA | 74.49 SQ.FT.   | 6.92 SQ.M.  |
| TOTAL AREA   | 1038.29 SQ.FT. | 96.46 SQ.M. |

KEY PLAN









DUBAI HILLS ESTATE

## 2 BEDROOM TYPE A3.2

BUILDING 2 LEVEL 01

UNIT 109

| SUITE AREA   | 935.49 SQ.FT.  | 86.91 SQ.M.  |
|--------------|----------------|--------------|
| BALCONY AREA | 853.47 SQ.FT.  | 79.29 SQ.M.  |
| TOTAL AREA   | 1788.96 SQ.FT. | 166.20 SQ.M. |

KEY PLAN











DUBAI HILLS ESTATE

## 2 BEDROOM TYPE B

BUILDING 2 LEVELS 02-19

UNIT 01

| SUITE AREA   | 943.56 SQ.FT.  | 87.66 SQ.M. | _ |
|--------------|----------------|-------------|---|
| BALCONY AREA | 68.24 SQ.FT.   | 6.34 SQ.M.  |   |
| TOTAL AREA   | 1011.81 SQ.FT. | 94 SQ.M.    | - |

KEY PLAN

KEY SECTION









DUBAI HILLS ESTATE

## 2 BEDROOM TYPE A

BUILDING 2 LEVELS 02-19

UNIT 02

| SUITE AREA   | 945.07 SQ.FT.  | 87.80 SQ.M. |
|--------------|----------------|-------------|
| BALCONY AREA |