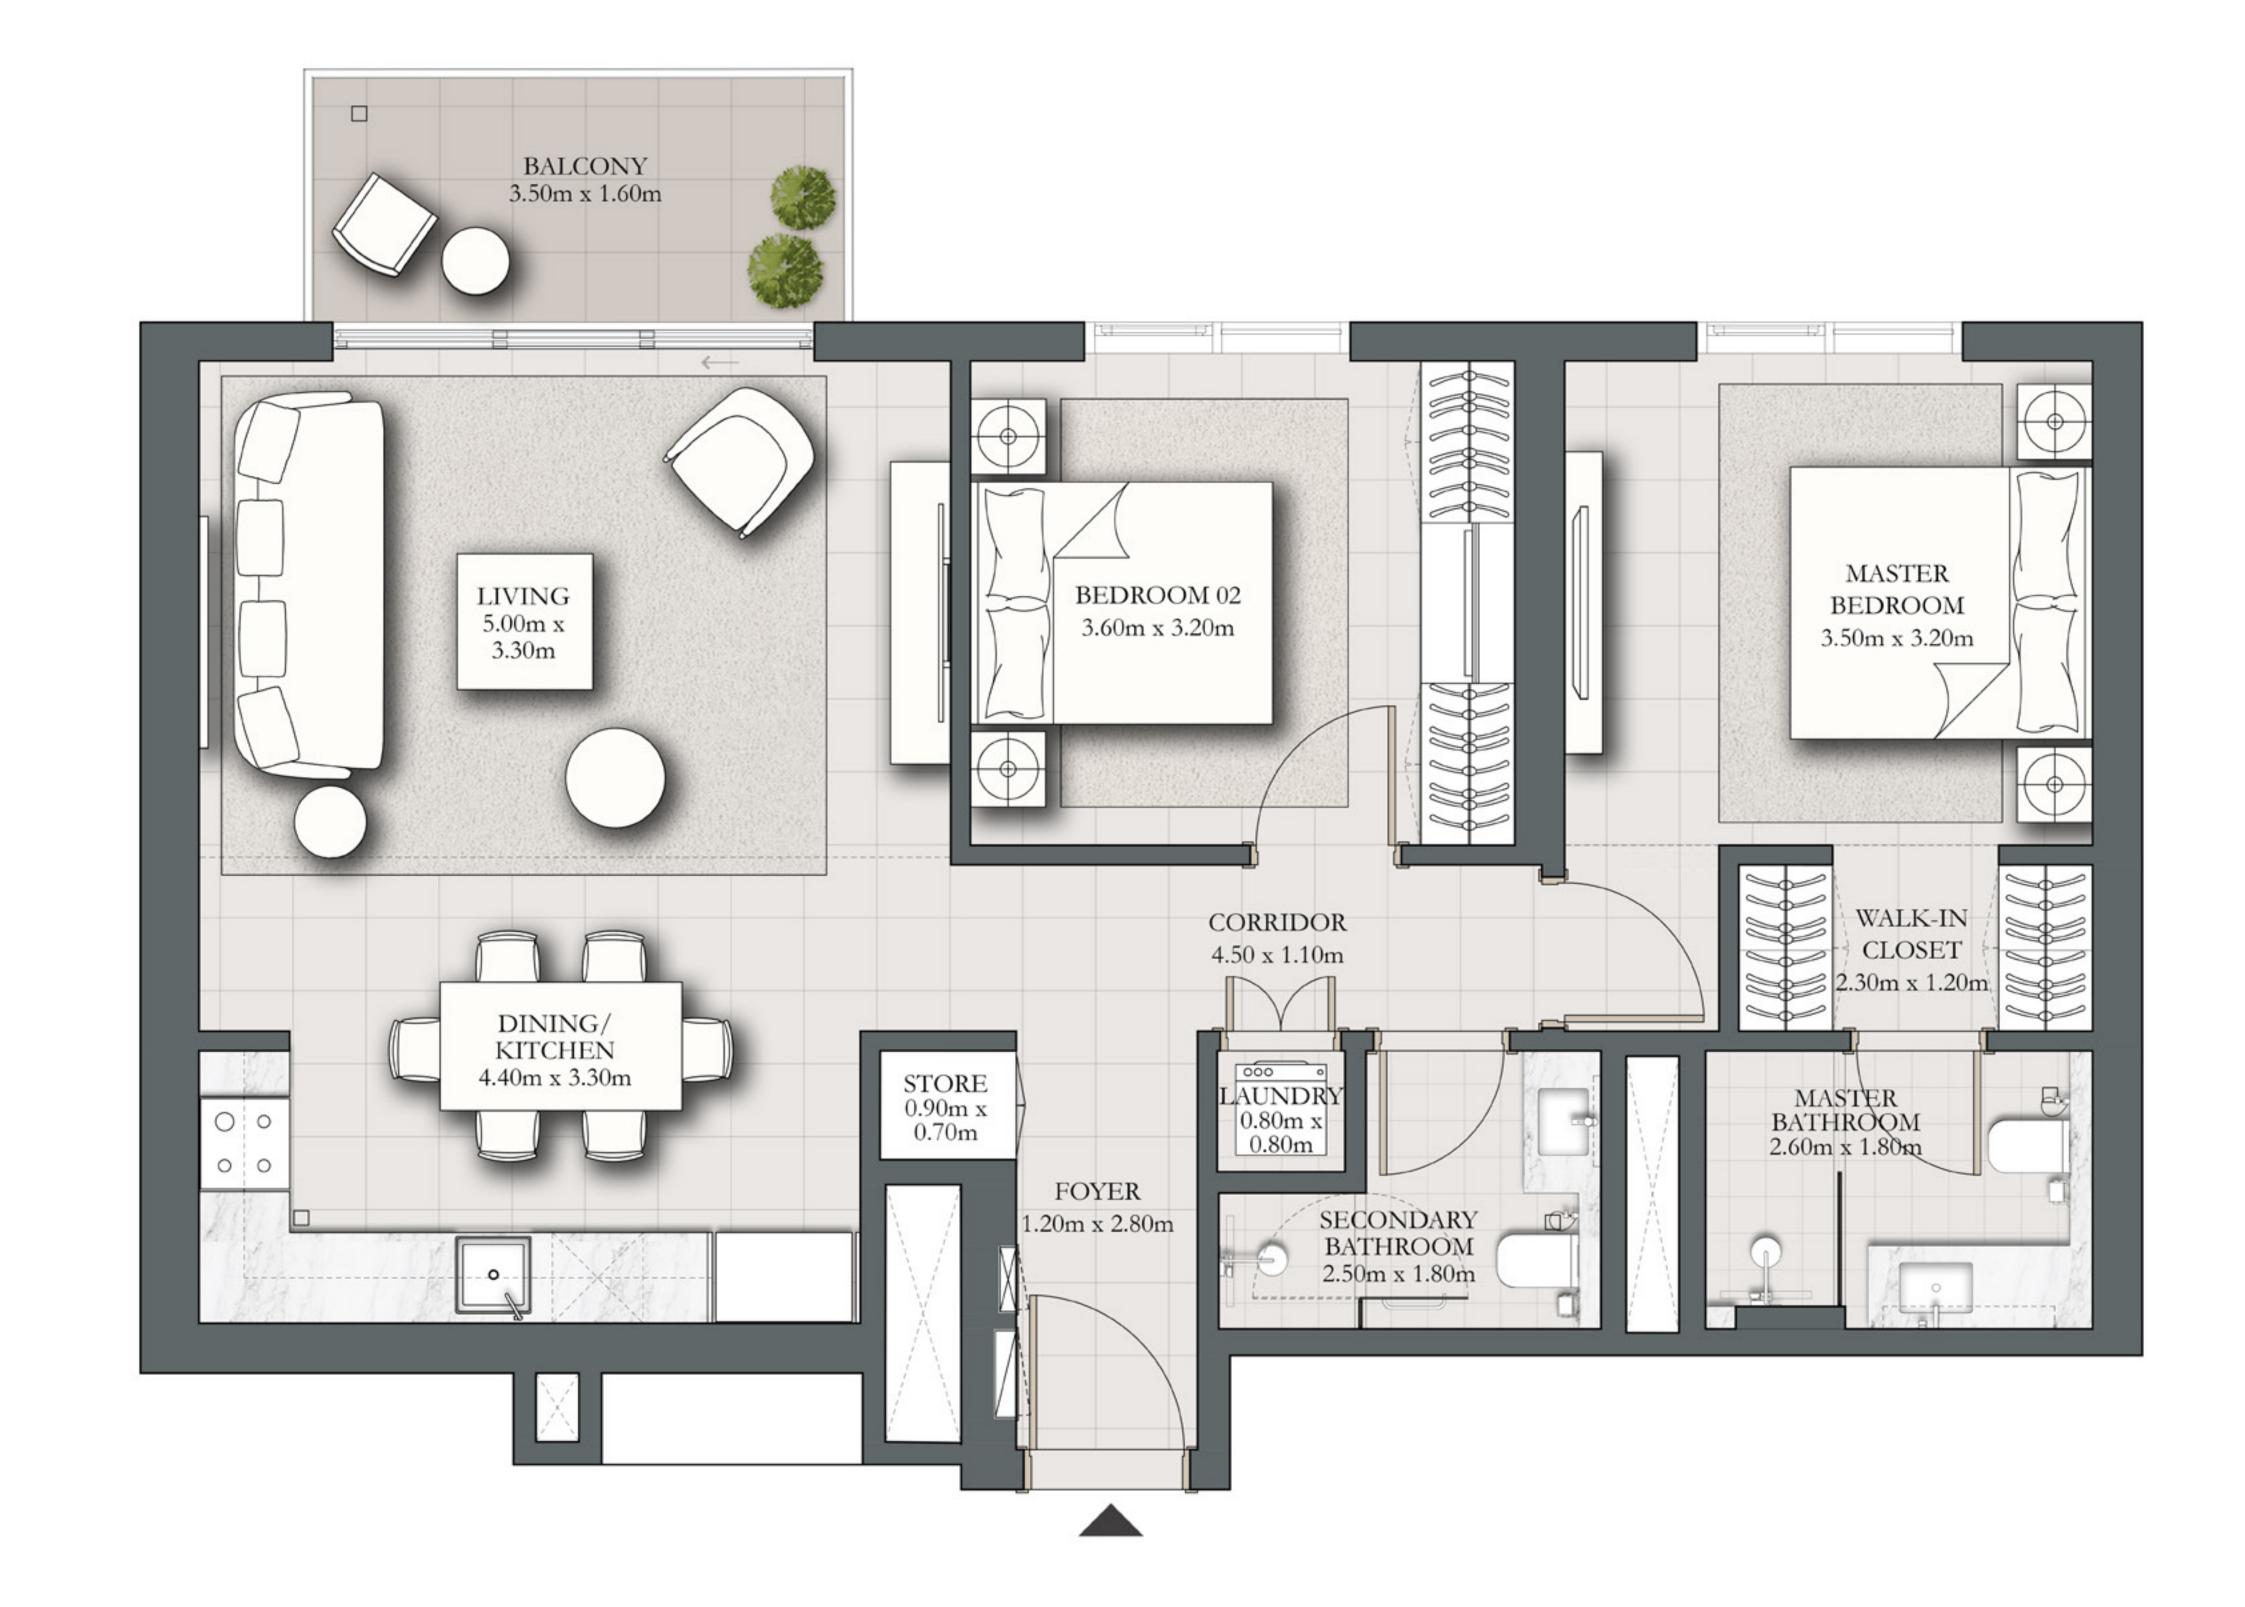

## 2 BEDROOM TYPE B

BUILDING 1 LEVELS 02-10

UNIT 10

| SUITE AREA   | 925.80 SQ.FT. | 86.01 SQ.M. |
|--------------|---------------|-------------|
| BALCONY AREA | 68.46 SQ.FT.  | 6.36 SQ.M.  |
| TOTAL AREA   | 994.26 SQ.FT. | 92.37 SQ.M. |