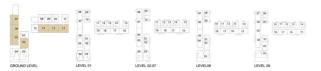

#### **Executive Residences**

# EXECUTIVE RESIDENCES

## DUBAL HILLS

|        | 1 BEDROOM - 1A & 1B                               |
|--------|---------------------------------------------------|
|        | TOWER A                                           |
| LEVELS | UNITS                                             |
| GF     | 01, 08, 09, 10, 11, 15                            |
|        | UNIT AREA                                         |
|        | 56.41 <sup>Sq.m.</sup> / 607.19 <sup>Sq.ft.</sup> |
|        | GARDEN AREA                                       |
|        | 24.75 <sup>Sq.m.</sup> / 266.41 <sup>Sq.ft.</sup> |
|        | TOTAL AREA                                        |
|        | 81.16 Sq.m. / 873.60 Sq.ft.                       |

## EXECUTIVE RESIDENCES

### DUBAI HILLS