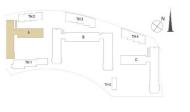

## DUBAL HILLS

|        | 1 BEDROOM - 1A & 1B                               |
|--------|---------------------------------------------------|
|        | TOWER A                                           |
| LEVELS | UNITS                                             |
| GF     | 01, 08, 09, 10, 11, 15                            |
|        | UNIT AREA                                         |
|        | 56.41 <sup>Sq.m.</sup> / 607.19 <sup>Sq.ft.</sup> |
|        | GARDEN AREA                                       |
|        | 24.75 <sup>Sq.m.</sup> / 266.41 <sup>Sq.ft.</sup> |
|        | TOTAL AREA                                        |
|        | 81.16 Sq.m. / 873.60 Sq.ft.                       |

#### DUBAL HILLS

|                             | 1 BEDROOM - 1D                                    |  |  |  |
|-----------------------------|---------------------------------------------------|--|--|--|
|                             | TOWER A                                           |  |  |  |
|                             | TOWERA                                            |  |  |  |
| LEVELS                      | UNITS                                             |  |  |  |
| 01                          | 09,10,11,14,15,19                                 |  |  |  |
| 02-07                       | 09,10,11,14,15,19                                 |  |  |  |
| 08                          | 08,09,10,13,14,18                                 |  |  |  |
| 09                          | 08,09,10,13,14,18                                 |  |  |  |
|                             | UNIT AREA                                         |  |  |  |
| 56.31 Sq.m. / 606.12 Sq.ft. |                                                   |  |  |  |
|                             |                                                   |  |  |  |
|                             | BALCONY AREA                                      |  |  |  |
|                             | 3.99 Sq.m. / 42.95 Sq.ft.                         |  |  |  |
| 5.55 / 42.55                |                                                   |  |  |  |
| TOTAL AREA                  |                                                   |  |  |  |
|                             |                                                   |  |  |  |
|                             | 60.30 <sup>Sq.m.</sup> / 649.07 <sup>Sq.ft.</sup> |  |  |  |

### DUBAL HILLS

|                                                   | 2 BEDROOM - 2C                 |  |
|---------------------------------------------------|--------------------------------|--|
|                                                   | TOWER A                        |  |
| LEVELS                                            | UNITS                          |  |
| 01                                                | 02, 05, 06, 07, 08, 16, 17, 18 |  |
| 02-07                                             | 02, 05, 06, 07, 08, 16, 17, 18 |  |
| 08                                                | 02, 04, 05, 06, 07, 15, 16, 17 |  |
| 09                                                | 02, 04, 05, 06, 07, 15, 16, 17 |  |
| UNIT AREA                                         |                                |  |
| 87.60 <sup>sq.m.</sup> / 942.92 <sup>sq.ft.</sup> |                                |  |
|                                                   |                                |  |
| BALCONY AREA                                      |                                |  |
| 5.18 <sup>Sq.m.</sup> / 55.76 <sup>Sq.ft.</sup>   |                                |  |
| ,                                                 |                                |  |
| TOTAL AREA                                        |                                |  |
| 92.78 <sup>Sq.m.</sup> / 998.68 <sup>Sq.ft.</sup> |                                |  |
|                                                   | ,                              |  |

#### DUBAL HILLS

|        | 2 BEDROOM - 2D                                      |
|--------|-----------------------------------------------------|
|        | TOWER A                                             |
| LEVELS | UNITS                                               |
| 01     | 03, 04                                              |
| 02-07  | 03, 04                                              |
|        | UNIT AREA                                           |
|        | 105.93 <sup>Sq.m.</sup> / 1140.22 <sup>Sq.ft.</sup> |
|        | BALCONY AREA                                        |
|        | 13.41 <sup>Sq.m.</sup> / 144.34 <sup>Sq.ft.</sup>   |
|        | TOTAL AREA                                          |
|        | 119.34 <sup>Sq.m.</sup> / 1284.56 <sup>Sq.ft.</sup> |