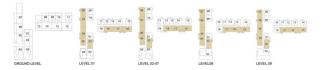

#### DUBAL HILLS

|                             | 1 BEDROOM - 1D                                    |  |  |  |
|-----------------------------|---------------------------------------------------|--|--|--|
|                             | TOWER A                                           |  |  |  |
|                             | TOWERA                                            |  |  |  |
| LEVELS                      | UNITS                                             |  |  |  |
| 01                          | 09,10,11,14,15,19                                 |  |  |  |
| 02-07                       | 09,10,11,14,15,19                                 |  |  |  |
| 08                          | 08,09,10,13,14,18                                 |  |  |  |
| 09                          | 08,09,10,13,14,18                                 |  |  |  |
|                             | UNIT AREA                                         |  |  |  |
| 56.31 Sq.m. / 606.12 Sq.ft. |                                                   |  |  |  |
|                             |                                                   |  |  |  |
|                             | BALCONY AREA                                      |  |  |  |
|                             | 3.99 Sq.m. / 42.95 Sq.ft.                         |  |  |  |
| 5.55 / 42.55                |                                                   |  |  |  |
| TOTAL AREA                  |                                                   |  |  |  |
|                             |                                                   |  |  |  |
|                             | 60.30 <sup>Sq.m.</sup> / 649.07 <sup>Sq.ft.</sup> |  |  |  |

## EXECUTIVE RESIDENCES

### DUBAI HILLS