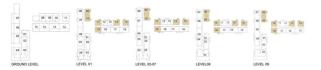

#### **Executive Residences**

# EXECUTIVE RESIDENCES

## DUBAL HILLS

|        | 1 BEDROOM - 1A & 1B                               |
|--------|---------------------------------------------------|
|        | TOWER A                                           |
| LEVELS | UNITS                                             |
| GF     | 01, 08, 09, 10, 11, 15                            |
|        | UNIT AREA                                         |
|        | 56.41 <sup>Sq.m.</sup> / 607.19 <sup>Sq.ft.</sup> |
|        | GARDEN AREA                                       |
|        | 24.75 <sup>Sq.m.</sup> / 266.41 <sup>Sq.ft.</sup> |
|        | TOTAL AREA                                        |
|        | 81.16 Sq.m. / 873.60 Sq.ft.                       |