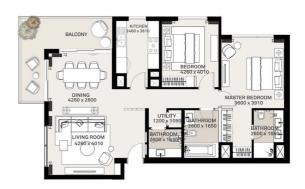

### DUBAL HILLS

|                                                   | 2 BEDROOM - 2C                 |  |
|---------------------------------------------------|--------------------------------|--|
|                                                   | TOWER A                        |  |
| LEVELS                                            | UNITS                          |  |
| 01                                                | 02, 05, 06, 07, 08, 16, 17, 18 |  |
| 02-07                                             | 02, 05, 06, 07, 08, 16, 17, 18 |  |
| 08                                                | 02, 04, 05, 06, 07, 15, 16, 17 |  |
| 09                                                | 02, 04, 05, 06, 07, 15, 16, 17 |  |
| UNIT AREA                                         |                                |  |
| 87.60 <sup>sq.m.</sup> / 942.92 <sup>sq.ft.</sup> |                                |  |
|                                                   |                                |  |
| BALCONY AREA                                      |                                |  |
| 5.18 <sup>Sq.m.</sup> / 55.76 <sup>Sq.ft.</sup>   |                                |  |
| ,                                                 |                                |  |
| TOTAL AREA                                        |                                |  |
| 92.78 <sup>Sq.m.</sup> / 998.68 <sup>Sq.ft.</sup> |                                |  |
|                                                   | ,                              |  |