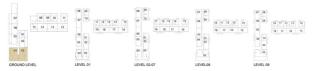

## DUBAL HILLS

|        | 1 BEDROOM - 1A & 1B                               |
|--------|---------------------------------------------------|
|        | TOWER A                                           |
| LEVELS | UNITS                                             |
| GF     | 01, 08, 09, 10, 11, 15                            |
|        | UNIT AREA                                         |
|        | 56.41 <sup>Sq.m.</sup> / 607.19 <sup>Sq.ft.</sup> |
|        | GARDEN AREA                                       |
|        | 24.75 <sup>Sq.m.</sup> / 266.41 <sup>Sq.ft.</sup> |
|        | TOTAL AREA                                        |
|        | 81.16 Sq.m. / 873.60 Sq.ft.                       |

#### EXECUTIVE

#### RESIDENCES

|              | 1 BEDROOM - 1C                                    |  |
|--------------|---------------------------------------------------|--|
|              | TOWER A                                           |  |
| LEVELS       | UNITS                                             |  |
| 01           | 01,12,13                                          |  |
| 02-07        | 01,12,13                                          |  |
| 08           | 01,11,12                                          |  |
| 09           | 01,11,12                                          |  |
|              | UNIT AREA                                         |  |
|              | 56.55 <sup>sq.m.</sup> / 608.70 <sup>sq.ft.</sup> |  |
| BALCONY AREA |                                                   |  |
|              | 3.99 <sup>Sq.m.</sup> / 42.95 <sup>Sq.ft.</sup>   |  |
|              | TOTAL AREA                                        |  |
|              | 60.54 Sq.m. / 651.65 Sq.ft.                       |  |
|              |                                                   |  |