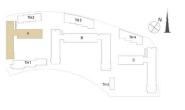

|  |  |  |
| 56.31 Sq.m. / 606.12 Sq.ft. |                                                   |  |  |  |
|                             |                                                   |  |  |  |
|                             | BALCONY AREA                                      |  |  |  |
|                             | 3.99 Sq.m. / 42.95 Sq.ft.                         |  |  |  |
| 5.55 / 42.55                |                                                   |  |  |  |
| TOTAL AREA                  |                                                   |  |  |  |
|                             |                                                   |  |  |  |
|                             | 60.30 <sup>Sq.m.</sup> / 649.07 <sup>Sq.ft.</sup> |  |  |  |













## EXECUTIVE RESIDENCES

### DUBAI HILLS









### DUBAL HILLS



|                                                   | 2 BEDROOM - 2C                 |  |
|---------------------------------------------------|--------------------------------|--|
|                                                   | TOWER A                        |  |
| LEVELS                                            | UNITS                          |  |
| 01                                                | 02, 05, 06, 07, 08, 16, 17, 18 |  |
| 02-07                                             | 02, 05, 06, 07, 08, 16, 17, 18 |  |
| 08                                                | 02, 04, 05, 06, 07, 15, 16, 17 |  |
| 09                                                | 02, 04, 05, 06, 07, 15, 16, 17 |  |
| U