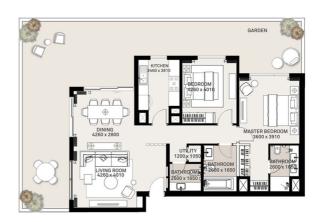

#### DUBAL HILLS

|        | 2 BEDROOM - 2D                                      |
|--------|-----------------------------------------------------|
|        | TOWER A                                             |
| LEVELS | UNITS                                               |
| 01     | 03, 04                                              |
| 02-07  | 03, 04                                              |
|        | UNIT AREA                                           |
|        | 105.93 <sup>Sq.m.</sup> / 1140.22 <sup>Sq.ft.</sup> |
|        | BALCONY AREA                                        |
|        | 13.41 <sup>Sq.m.</sup> / 144.34 <sup>Sq.ft.</sup>   |
|        | TOTAL AREA                                          |
|        | 119.34 <sup>Sq.m.</sup> / 1284.56 <sup>Sq.ft.</sup> |