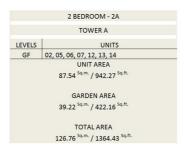

### DUBAL HILLS

|                                                   | 2 BEDROOM - 2C                 |  |
|---------------------------------------------------|--------------------------------|--|
|                                                   | TOWER A                        |  |
| LEVELS                                            | UNITS                          |  |
| 01                                                | 02, 05, 06, 07, 08, 16, 17, 18 |  |
| 02-07                                             | 02, 05, 06, 07, 08, 16, 17, 18 |  |
| 08                                                | 02, 04, 05, 06, 07, 15, 16, 17 |  |
| 09                                                | 02, 04, 05, 06, 07, 15, 16, 17 |  |
| UNIT AREA                                         |                                |  |
| 87.60 <sup>sq.m.</sup> / 942.92 <sup>sq.ft.</sup> |                                |  |
|                                                   |                                |  |
| BALCONY AREA                                      |                                |  |
| 5.18 <sup>Sq.m.</sup> / 55.76 <sup>Sq.ft.</sup>   |                                |  |
| ,                                                 |                                |  |
| TOTAL AREA                                        |                                |  |
| 92.78 <sup>Sq.m.</sup> / 998.68 <sup>Sq.ft.</sup> |                                |  |
|                                                   | ,                              |  |