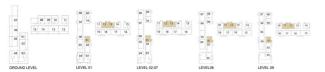

## DUBAL HILLS

|        | 1 BEDROOM - 1A & 1B                               |
|--------|---------------------------------------------------|
|        | TOWER A                                           |
| LEVELS | UNITS                                             |
| GF     | 01, 08, 09, 10, 11, 15                            |
|        | UNIT AREA                                         |
|        | 56.41 <sup>Sq.m.</sup> / 607.19 <sup>Sq.ft.</sup> |
|        | GARDEN AREA                                       |
|        | 24.75 <sup>Sq.m.</sup> / 266.41 <sup>Sq.ft.</sup> |
|        | TOTAL AREA                                        |
|        | 81.16 Sq.m. / 873.60 Sq.ft.                       |

#### RESIDENCES

|              | 1 BEDROOM - 1C                                    |  |
|--------------|---------------------------------------------------|--|
|              | TOWER A                                           |  |
| LEVELS       | UNITS                                             |  |
| 01           | 01,12,13                                          |  |
| 02-07        | 01,12,13                                          |  |
| 08           | 01,11,12                                          |  |
| 09           | 01,11,12                                          |  |
|              | UNIT AREA                                         |  |
|              | 56.55 <sup>sq.m.</sup> / 608.70 <sup>sq.ft.</sup> |  |
| BALCONY AREA |                                                   |  |
|              | 3.99 <sup>Sq.m.</sup> / 42.95 <sup>Sq.ft.</sup>   |  |
|              | TOTAL AREA                                        |  |
|              | 60.54 Sq.m. / 651.65 Sq.ft.                       |  |
|              |                                                   |  |

#### DUBAL HILLS

|                             | 1 BEDROOM - 1D                                    |  |  |  |
|-----------------------------|---------------------------------------------------|--|--|--|
|                             | TOWER A                                           |  |  |  |
|                             | TOWERA                                            |  |  |  |
| LEVELS                      | UNITS                                             |  |  |  |
| 01                          | 09,10,11,14,15,19                                 |  |  |  |
| 02-07                       | 09,10,11,14,15,19                                 |  |  |  |
| 08                          | 08,09,10,13,14,18                                 |  |  |  |
| 09                          | 08,09,10,13,14,18                                 |  |  |  |
|                             | UNIT AREA                                         |  |  |  |
| 56.31 Sq.m. / 606.12 Sq.ft. |                                                   |  |  |  |
|                             |                                                   |  |  |  |
|                             | BALCONY AREA                                      |  |  |  |
|                             | 3.99 Sq.m. / 42.95 Sq.ft.                         |  |  |  |
| 5.55 / 42.55                |                                                   |  |  |  |
| TOTAL AREA                  |                                                   |  |  |  |
|                             |                                                   |  |  |  |
|                             | 60.30 <sup>Sq.m.</sup> / 649.07 <sup>Sq.ft.</sup> |  |  |  |