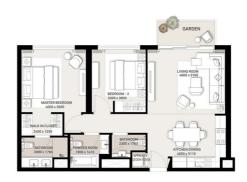

### DUBAL HILLS

|                                                   | 2 BEDROOM - 2C                 |  |
|---------------------------------------------------|--------------------------------|--|
|                                                   | TOWER A                        |  |
| LEVELS                                            | UNITS                          |  |
| 01                                                | 02, 05, 06, 07, 08, 16, 17, 18 |  |
| 02-07                                             | 02, 05, 06, 07, 08, 16, 17, 18 |  |
| 08                                                | 02, 04, 05, 06, 07, 15, 16, 17 |  |
| 09                                                | 02, 04, 05, 06, 07, 15, 16, 17 |  |
| UNIT AREA                                         |                                |  |
| 87.60 <sup>sq.m.</sup> / 942.92 <sup>sq.ft.</sup> |                                |  |
|                                                   |                                |  |
| BALCONY AREA                                      |                                |  |
| 5.18 <sup>Sq.m.</sup> / 55.76 <sup>Sq.ft.</sup>   |                                |  |
| ,                                                 |                                |  |
| TOTAL AREA                                        |                                |  |
| 92.78 <sup>Sq.m.</sup> / 998.68 <sup>Sq.ft.</sup> |                                |  |
|                                                   | ,                              |  |

#### DUBAL HILLS

|        | 2 BEDROOM - 2D                                      |
|--------|-----------------------------------------------------|
|        | TOWER A                                             |
| LEVELS | UNITS                                               |
| 01     | 03, 04                                              |
| 02-07  | 03, 04                                              |
|        | UNIT AREA                                           |
|        | 105.93 <sup>Sq.m.</sup> / 1140.22 <sup>Sq.ft.</sup> |
|        | BALCONY AREA                                        |
|        | 13.41 <sup>Sq.m.</sup> / 144.34 <sup>Sq.ft.</sup>   |
|        | TOTAL AREA                                          |
|        | 119.34 <sup>Sq.m.</sup> / 1284.56 <sup>Sq.ft.</sup> |