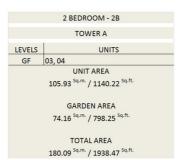

#### DUBAL HILLS

|        | 2 BEDROOM - 2D                                      |
|--------|-----------------------------------------------------|
|        | TOWER A                                             |
| LEVELS | UNITS                                               |
| 01     | 03, 04                                              |
| 02-07  | 03, 04                                              |
|        | UNIT AREA                                           |
|        | 105.93 <sup>Sq.m.</sup> / 1140.22 <sup>Sq.ft.</sup> |
|        | BALCONY AREA                                        |
|        | 13.41 <sup>Sq.m.</sup> / 144.34 <sup>Sq.ft.</sup>   |
|        | TOTAL AREA                                          |
|        | 119.34 <sup>Sq.m.</sup> / 1284.56 <sup>Sq.ft.</sup> |