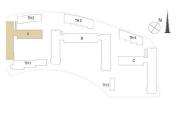

| 56.31 Sq.m. / 606.12 Sq.ft. |                                                   |  |  |  |
|                             |                                                   |  |  |  |
|                             | BALCONY AREA                                      |  |  |  |
|                             | 3.99 Sq.m. / 42.95 Sq.ft.                         |  |  |  |
| 5.55 / 42.55                |                                                   |  |  |  |
| TOTAL AREA                  |                                                   |  |  |  |
|                             |                                                   |  |  |  |
|                             | 60.30 <sup>Sq.m.</sup> / 649.07 <sup>Sq.ft.</sup> |  |  |  |













## EXECUTIVE RESIDENCES

### DUBAI HILLS









### DUBAL HILLS



|                                                   | 2 BEDROOM - 2C                 |  |
|---------------------------------------------------|--------------------------------|--|
|                                                   | TOWER A                        |  |
| LEVELS                                            | UNITS                          |  |
| 01                                                | 02, 05, 06, 07, 08, 16, 17, 18 |  |
| 02-07                                             | 02, 05, 06, 07, 08, 16, 17, 18 |  |
| 08                                                | 02, 04, 05, 06, 07, 15, 16, 17 |  |
| 09                                                | 02, 04, 05, 06, 07, 15, 16, 17 |  |
| UNIT AREA                                         |