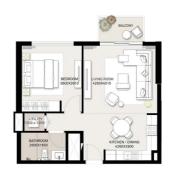

#### DUBAL HILLS

|                             | 1 BEDROOM - 1D                                    |  |  |  |
|-----------------------------|---------------------------------------------------|--|--|--|
|                             | TOWER A                                           |  |  |  |
|                             | TOWERA                                            |  |  |  |
| LEVELS                      | UNITS                                             |  |  |  |
| 01                          | 09,10,11,14,15,19                                 |  |  |  |
| 02-07                       | 09,10,11,14,15,19                                 |  |  |  |
| 08                          | 08,09,10,13,14,18                                 |  |  |  |
| 09                          | 08,09,10,13,14,18                                 |  |  |  |
|                             | UNIT AREA                                         |  |  |  |
| 56.31 Sq.m. / 606.12 Sq.ft. |                                                   |  |  |  |
|                             |                                                   |  |  |  |
|                             | BALCONY AREA                                      |  |  |  |
|                             | 3.99 Sq.m. / 42.95 Sq.ft.                         |  |  |  |
| 5.55 / 42.55                |                                                   |  |  |  |
| TOTAL AREA                  |                                                   |  |  |  |
|                             |                                                   |  |  |  |
|                             | 60.30 <sup>Sq.m.</sup> / 649.07 <sup>Sq.ft.</sup> |  |  |  |