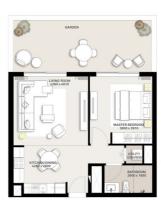

## DUBAL HILLS

|        | 1 BEDROOM - 1A & 1B                               |
|--------|---------------------------------------------------|
|        | TOWER A                                           |
| LEVELS | UNITS                                             |
| GF     | 01, 08, 09, 10, 11, 15                            |
|        | UNIT AREA                                         |
|        | 56.41 <sup>Sq.m.</sup> / 607.19 <sup>Sq.ft.</sup> |
|        | GARDEN AREA                                       |
|        | 24.75 <sup>Sq.m.</sup> / 266.41 <sup>Sq.ft.</sup> |
|        | TOTAL AREA                                        |
|        | 81.16 Sq.m. / 873.60 Sq.ft.                       |

#### DUBAL HILLS

|                             | 1 BEDROOM - 1D                                    |  |  |  |
|-----------------------------|---------------------------------------------------|--|--|--|
|                             | TOWER A                                           |  |  |  |
|                             | TOWERA                                            |  |  |  |
| LEVELS                      | UNITS                                             |  |  |  |
| 01                          | 09,10,11,14,15,19                                 |  |  |  |
| 02-07                       | 09,10,11,14,15,19                                 |  |  |  |
| 08                          | 08,09,10,13,14,18                                 |  |  |  |
| 09                          | 08,09,10,13,14,18                                 |  |  |  |
|                             | UNIT AREA                                         |  |  |  |
| 56.31 Sq.m. / 606.12 Sq.ft. |                                                   |  |  |  |
|                             |                                                   |  |  |  |
|                             | BALCONY AREA                                      |  |  |  |
|                             | 3.99 Sq.m. / 42.95 Sq.ft.                         |  |  |  |
| 5.55 / 42.55                |                                                   |  |  |  |
| TOTAL AREA                  |                                                   |  |  |  |
|                             |                                                   |  |  |  |
|                             | 60.30 <sup>Sq.m.</sup> / 649.07 <sup>Sq.ft.</sup> |  |  |  |

### DUBAL HILLS

|                                                   | 2 BEDROOM - 2C                 |  |
|---------------------------------------------------|--------------------------------|--|
|                                                   | TOWER A                        |  |
| LEVELS                                            | UNITS                          |  |
| 01                                                | 02, 05, 06, 07, 08, 16, 17, 18 |  |
| 02-07                                             | 02, 05, 06, 07, 08, 16, 17, 18 |  |
| 08                                                | 02, 04, 05, 06, 07, 15, 16, 17 |  |
| 09                                                | 02, 04, 05, 06, 07, 15, 16, 17 |  |
| UNIT AREA                                         |                                |  |
| 87.60 <sup>sq.m.</sup> / 942.92 <sup>sq.ft.</sup> |                                |  |
|                                                   |                                |  |
| BALCONY AREA                                      |                                |  |
| 5.18 <sup>Sq.m.</sup> / 55.76 <sup>Sq.ft.</sup>   |                                |  |
| ,                                                 |                                |  |
| TOTAL AREA                                        |                                |  |
| 92.78 <sup>Sq.m.</sup> / 998.68 <sup>Sq.ft.</sup> |                                |  |
|                                                   | ,                              |  |

#### DUBAL HILLS

|        | 2 BEDROOM - 2D                                      |
|--------|-----------------------------------------------------|
|        | TOWER A                                             |
| LEVELS | UNITS                                               |
| 01     | 03, 04                                              |
| 02-07  | 03, 04                                              |
|        | UNIT AREA                                           |
|        | 105.93 <sup>Sq.m.</sup> / 1140.22 <sup>Sq.ft.</sup> |
|        | BALCONY AREA                                        |
|        | 13.41 <sup>Sq.m.</sup> / 144.34 <sup>Sq.ft.</sup>   |
|        | TOTAL AREA                                          |
|        | 119.34 <sup>Sq.m.</sup> / 1284.56 <sup>Sq.ft.</sup> |