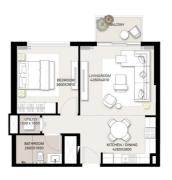

#### RESIDENCES

|              | 1 BEDROOM - 1C                                    |  |
|--------------|---------------------------------------------------|--|
|              | TOWER A                                           |  |
| LEVELS       | UNITS                                             |  |
| 01           | 01,12,13                                          |  |
| 02-07        | 01,12,13                                          |  |
| 08           | 01,11,12                                          |  |
| 09           | 01,11,12                                          |  |
|              | UNIT AREA                                         |  |
|              | 56.55 <sup>sq.m.</sup> / 608.70 <sup>sq.ft.</sup> |  |
| BALCONY AREA |                                                   |  |
|              | 3.99 <sup>Sq.m.</sup> / 42.95 <sup>Sq.ft.</sup>   |  |
|              | TOTAL AREA                                        |  |
|              | 60.54 Sq.m. / 651.65 Sq.ft.                       |  |
|              |                                                   |  |