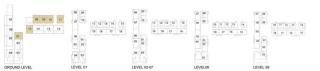

## DUBAL HILLS

|        | 1 BEDROOM - 1A & 1B                               |
|--------|---------------------------------------------------|
|        | TOWER A                                           |
| LEVELS | UNITS                                             |
| GF     | 01, 08, 09, 10, 11, 15                            |
|        | UNIT AREA                                         |
|        | 56.41 <sup>Sq.m.</sup> / 607.19 <sup>Sq.ft.</sup> |
|        | GARDEN AREA                                       |
|        | 24.75 <sup>Sq.m.</sup> / 266.41 <sup>Sq.ft.</sup> |
|        | TOTAL AREA                                        |
|        | 81.16 Sq.m. / 873.60 Sq.ft.                       |

#### DUBAL HILLS

|                             | 1 BEDROOM - 1D                                    |  |  |  |
|-----------------------------|---------------------------------------------------|--|--|--|
|                             | TOWER A                                           |  |  |  |
|                             | TOWERA                                            |  |  |  |
| LEVELS                      | UNITS                                             |  |  |  |
| 01                          | 09,10,11,14,15,19                                 |  |  |  |
| 02-07                       | 09,10,11,14,15,19                                 |  |  |  |
| 08                          | 08,09,10,13,14,18                                 |  |  |  |
| 09                          | 08,09,10,13,14,18                                 |  |  |  |
|                             | UNIT AREA                                         |  |  |  |
| 56.31 Sq.m. / 606.12 Sq.ft. |                                                   |  |  |  |
|                             |                                                   |  |  |  |
|                             | BALCONY AREA                                      |  |  |  |
|                             | 3.99 Sq.m. / 42.95 Sq.ft.                         |  |  |  |
| 5.55 / 42.55                |                                                   |  |  |  |
| TOTAL AREA                  |                                                   |  |  |  |
|                             |                                                   |  |  |  |
|                             | 60.30 <sup>Sq.m.</sup> / 649.07 <sup>Sq.ft.</sup> |  |  |  |

### DUBAL HILLS

|                                                   | 2 BEDROOM - 2C                 |  |
|---------------------------------------------------|--------------------------------|--|
|                                                   | TOWER A                        |  |
| LEVELS                                            | UNITS                          |  |
| 01                                                | 02, 05, 06, 07, 08, 16, 17, 18 |  |
| 02-07                                             | 02, 05, 06, 07, 08, 16, 17, 18 |  |
| 08                                                | 02, 04, 05, 06, 07, 15, 16, 17 |  |
| 09                                                | 02, 04, 05, 06, 07, 15, 16, 17 |  |
| UNIT AREA                                         |                                |  |
| 87.60 <sup>sq.m.</sup> / 942.92 <sup>sq.ft.</sup> |                                |  |
|                                                   |                                |  |
| BALCONY AREA                                      |                                |  |
| 5.18 <sup>Sq.m.</sup> / 55.76 <sup>Sq.ft.</sup>   |                                |  |
| ,                                                 |                                |  |
| TOTAL AREA                                        |                                |  |
| 92.78 <sup>Sq.m.</sup> / 998.68 <sup>Sq.ft.</sup> |                                |  |
|                                                   | ,                              |  |

#### DUBAL HILLS

|        | 2 BEDROOM - 2D                                      |
|--------|-----------------------------------------------------|
|        | TOWER A                                             |
| LEVELS | UNITS                                               |
| 01     | 03, 04                                              |
| 02-07  | 03, 04                                              |
|        | UNIT AREA                                           |
|        | 105.93 <sup>Sq.m.</sup> / 1140.22 <sup>Sq.ft.</sup> |
|        | BALCONY AREA                                        |
|        | 13.41 <sup>Sq.m.</sup> / 144.34 <sup>Sq.ft.</sup>   |
|        | TOTAL AREA                                          |
|        | 119.34 <sup>Sq.m.</sup> / 1284.56 <sup>Sq.ft.</sup> |