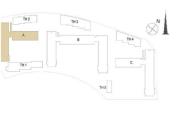

## DUBAL HILLS

|        | 1 BEDROOM - 1A & 1B                               |
|--------|---------------------------------------------------|
|        | TOWER A                                           |
| LEVELS | UNITS                                             |
| GF     | 01, 08, 09, 10, 11, 15                            |
|        | UNIT AREA                                         |
|        | 56.41 <sup>Sq.m.</sup> / 607.19 <sup>Sq.ft.</sup> |
|        | GARDEN AREA                                       |
|        | 24.75 <sup>Sq.m.</sup> / 266.41 <sup>Sq.ft.</sup> |
|        | TOTAL AREA                                        |
|        | 81.16 Sq.m. / 873.60 Sq.ft.                       |

#### DUBAL HILLS

|                             | 1 BEDROOM - 1D                                    |  |  |  |
|-----------------------------|---------------------------------------------------|--|--|--|
|                             | TOWER A                                           |  |  |  |
|                             | TOWERA                                            |  |  |  |
| LEVELS                      | UNITS                                             |  |  |  |
| 01                          | 09,10,11,14,15,19                                 |  |  |  |
| 02-07                       | 09,10,11,14,15,19                                 |  |  |  |
| 08                          | 08,09,10,13,14,18                                 |  |  |  |
| 09                          | 08,09,10,13,14,18                                 |  |  |  |
|                             | UNIT AREA                                         |  |  |  |
| 56.31 Sq.m. / 606.12 Sq.ft. |                                                   |  |  |  |
|                             |                                                   |  |  |  |
|                             | BALCONY AREA                                      |  |  |  |
|                             | 3.99 Sq.m. / 42.95 Sq.ft.                         |  |  |  |
| 5.55 / 42.55                |                                                   |  |  |  |
| TOTAL AREA                  |                                                   |  |  |  |
|                             |                                                   |  |  |  |
|                             | 60.30 <sup>Sq.m.</sup> / 649.07 <sup>Sq.ft.</sup> |  |  |  |

### DUBAL HILLS

|                                                   | 2 BEDROOM - 2C                 |  |
|---------------------------------------------------|--------------------------------|--|
|                                                   | TOWER A                        |  |
| LEVELS                                            | UNITS                          |  |
| 01                                                | 02, 05, 06, 07, 08, 16, 17, 18 |  |
| 02-07                                             | 02, 05, 06, 07, 08, 16, 17, 18 |  |
| 08                                                | 02, 04, 05, 06, 07, 15, 16, 17 |  |
| 09                                                | 02, 04, 05, 06, 07, 15, 16, 17 |  |
| UNIT AREA                                         |                                |  |
| 87.60 <sup>sq.m.</sup> / 942.92 <sup>sq.ft.</sup> |                                |  |
|                                                   |                                |  |
| BALCONY AREA                                      |                                |  |
| 5.18 <sup>Sq.m.</sup> / 55.76 <sup>Sq.ft.</sup>   |                                |  |
| ,                                                 |                                |  |
| TOTAL AREA                                        |                                |  |
| 92.78 <sup>Sq.m.</sup> / 998.68 <sup>Sq.ft.</sup> |                                |  |
|                                                   | ,                              |  |

#### DUBAL HILLS

|        | 2 BEDROOM - 2D                                      |
|--------|-----------------------------------------------------|
|        | TOWER A                                             |
| LEVELS | UNITS                                               |
| 01     | 03, 04                                              |
| 02-07  | 03, 04                                              |
|        | UNIT AREA                                           |
|        | 105.93 <sup>Sq.m.</sup> / 1140.22 <sup>Sq.ft.</sup> |
|        | BALCONY AREA                                        |
|        | 13.41 <sup>Sq.m.</sup> / 144.34 <sup>Sq.ft.</sup>   |
|        | TOTAL AREA                                          |
|        | 119.34 <sup>Sq.m.</sup> / 1284.56 <sup>Sq.ft.</sup> |