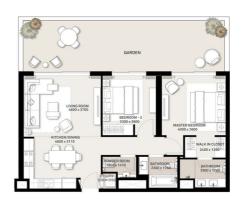

### DUBAL HILLS

|                                                   | 2 BEDROOM - 2C                 |  |
|---------------------------------------------------|--------------------------------|--|
|                                                   | TOWER A                        |  |
| LEVELS                                            | UNITS                          |  |
| 01                                                | 02, 05, 06, 07, 08, 16, 17, 18 |  |
| 02-07                                             | 02, 05, 06, 07, 08, 16, 17, 18 |  |
| 08                                                | 02, 04, 05, 06, 07, 15, 16, 17 |  |
| 09                                                | 02, 04, 05, 06, 07, 15, 16, 17 |  |
| UNIT AREA                                         |                                |  |
| 87.60 <sup>sq.m.</sup> / 942.92 <sup>sq.ft.</sup> |                                |  |
|                                                   |                                |  |
| BALCONY AREA                                      |                                |  |
| 5.18 <sup>Sq.m.</sup> / 55.76 <sup>Sq.ft.</sup>   |                                |  |
| ,                                                 |                                |  |
| TOTAL AREA                                        |                                |  |
| 92.78 <sup>Sq.m.</sup> / 998.68 <sup>Sq.ft.</sup> |                                |  |
|                                                   | ,                              |  |