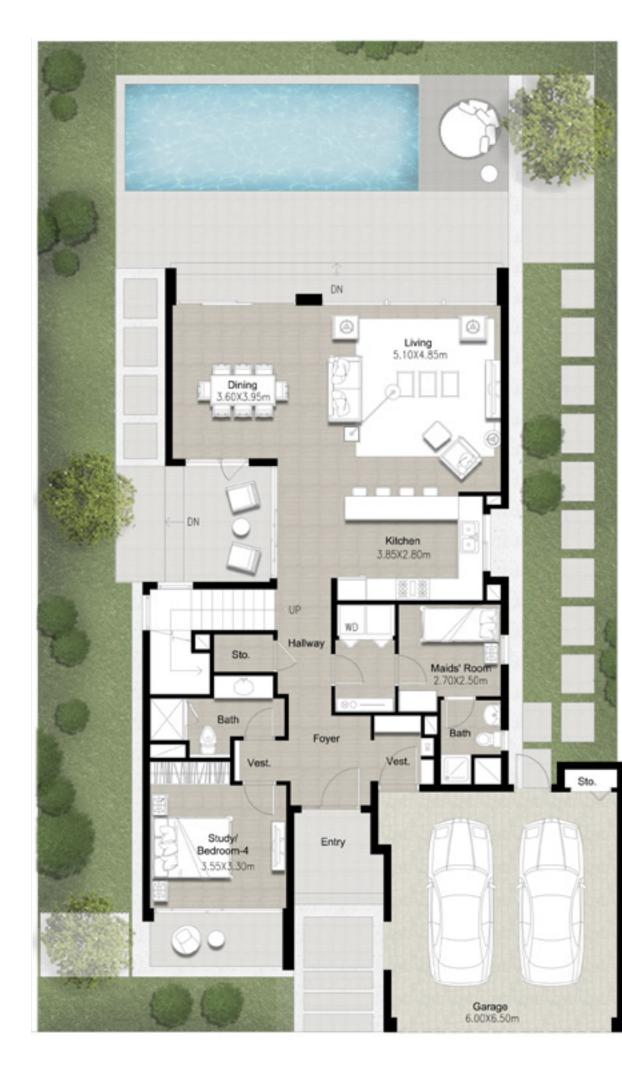

## **SIDRA 3**

#### VILLA 3

4 Bedroom Total Built Up Area: 3,533 Sq Ft

Ground Floor

FLOOR PLAN 1. All dimensions are in imperial and metric, and measured from finish to finish excluding construction tolerances. 2. All materials, dimensions, and drawings are approximate only. 3. Information is subject to change without notice, at developer's absolute discretion. 4. Actual area may vary from the stated area. 5. Drawings not to scale. 6. All images used are for illustrative purposes only and do not represent the actual size, features, specifications, fittings, and furnishings. 7. The developer reserves the right to make revisions / alterations, at it's absolute discretion, without any liability whatsoever.

## DUBAI HILLS ESTATE

First Floor