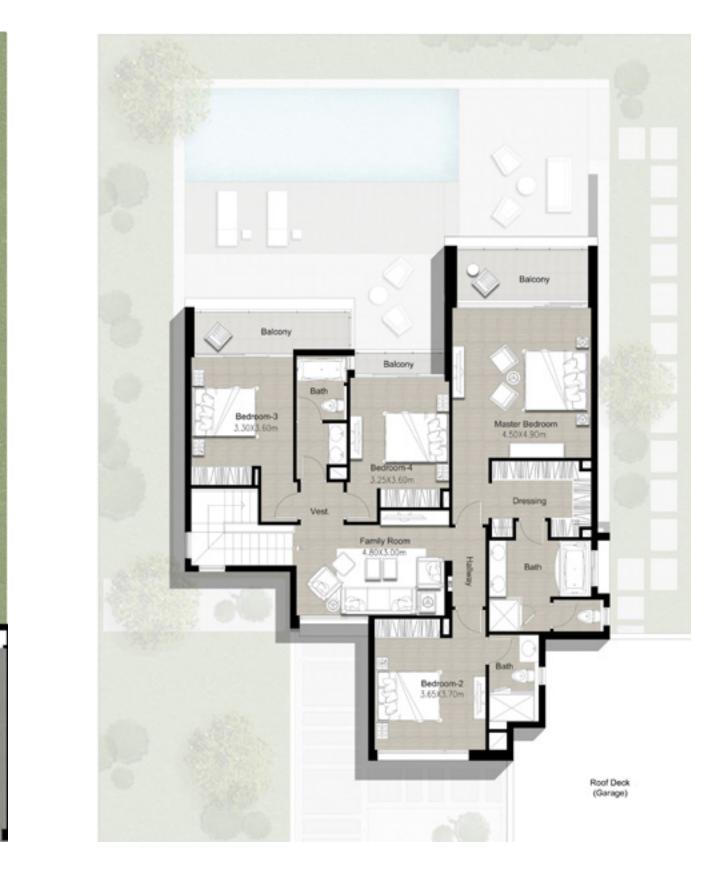

#### VILLA 5

5 Bedroom Total Built Up Area: 4,109 Sq Ft

Ground Floor

FLOOR PLAN 1. All dimensions are in imperial and metric, and measured from finish to finish excluding construction tolerances. 2. All materials, dimensions, and drawings are approximate only. 3. Information is subject to change without notice, at developer's absolute discretion. 4. Actual area may vary from the stated area. 5. Drawings not to scale. 6. All images used are for illustrative purposes only and do not represent the actual size, features, specifications, fittings, and furnishings. 7. The developer reserves the right to make revisions / alterations, at it's absolute discretion, without any liability whatsoever.

# DUBAI HILLS ESTATE

First Floor