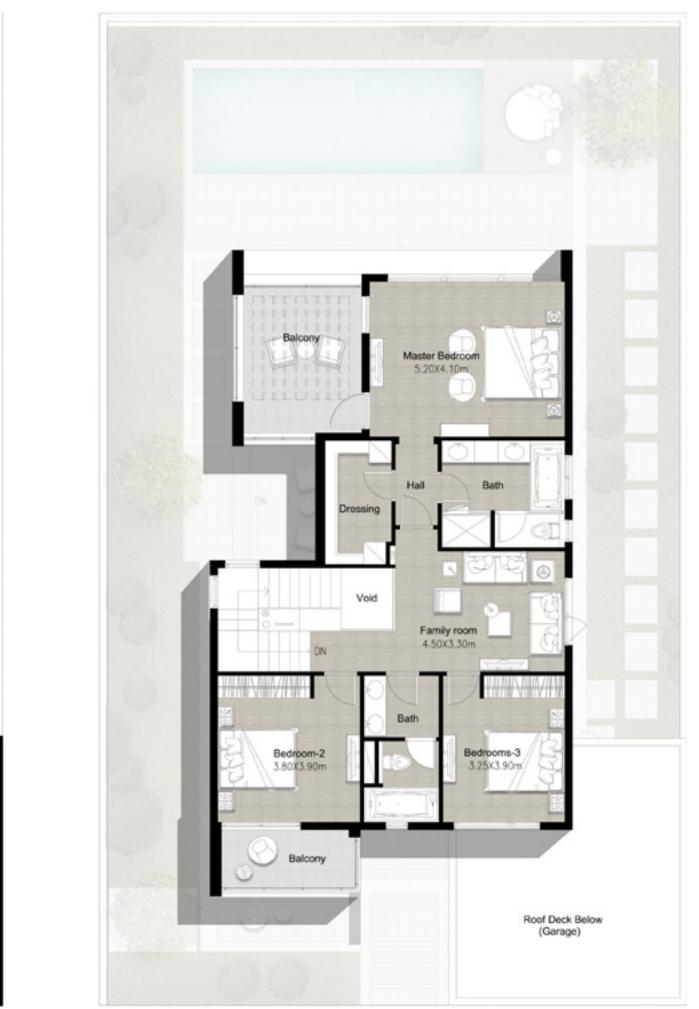

### SIDRA 3

#### VILLA 5

5 Bedroom Total Built Up Area: 4,109 Sq Ft

Ground Floor

FLOOR PLAN 1. All dimensions are in imperial and metric, and measured from finish to finish excluding construction tolerances. 2. All materials, dimensions, and drawings are approximate only. 3. Information is subject to change without notice, at developer's absolute discretion. 4. Actual area may vary from the stated area. 5. Drawings not to scale. 6. All images used are for illustrative purposes only and do not represent the actual size, features, specifications, fittings, and furnishings. 7. The developer reserves the right to make revisions / alterations, at it's absolute discretion, without any liability whatsoever.

# DUBAI HILLS ESTATE

First Floor