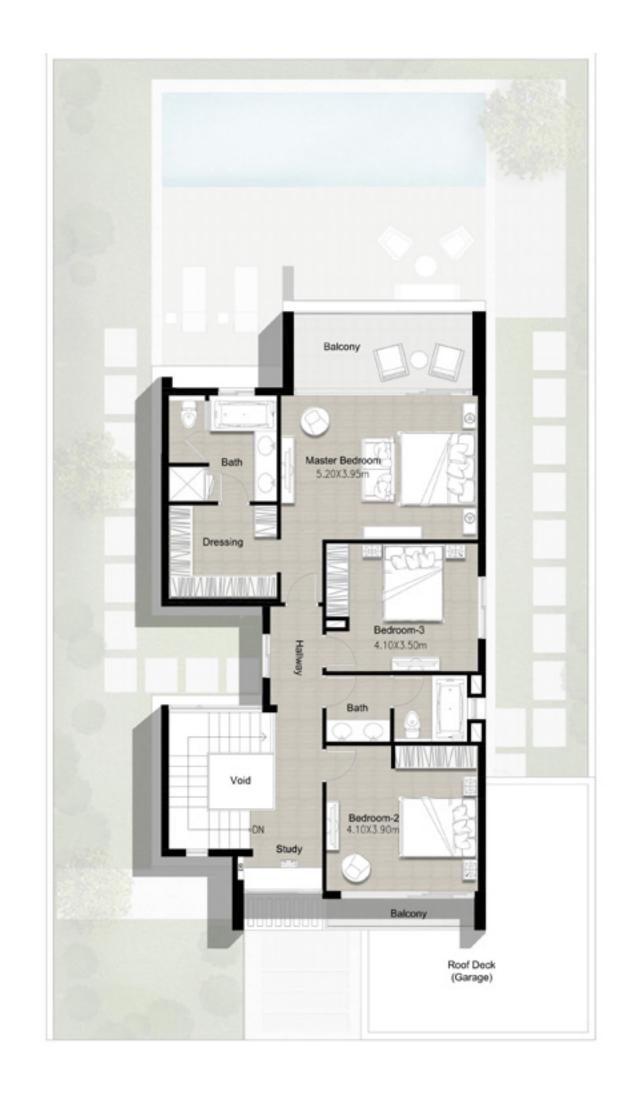

### VILLA 1

3 Bedroom Total Built Up Area: 3,100 Sq Ft

Ground Floor

FLOOR PLAN 1. All dimensions are in imperial and metric, and measured from finish to finish excluding construction tolerances. 2. All materials, dimensions, and drawings are approximate only. 3. Information is subject to change without notice, at developer's absolute discretion. 4. Actual area may vary from the stated area. 5. Drawings not to scale. 6. All images used are for illustrative purposes only and do not represent the actual size, features, specifications, fittings, and furnishings. 7. The developer reserves the right to make revisions / alterations, at it's absolute discretion, without any liability whatsoever.

## DUBAI HILLS ESTATE

First Floor