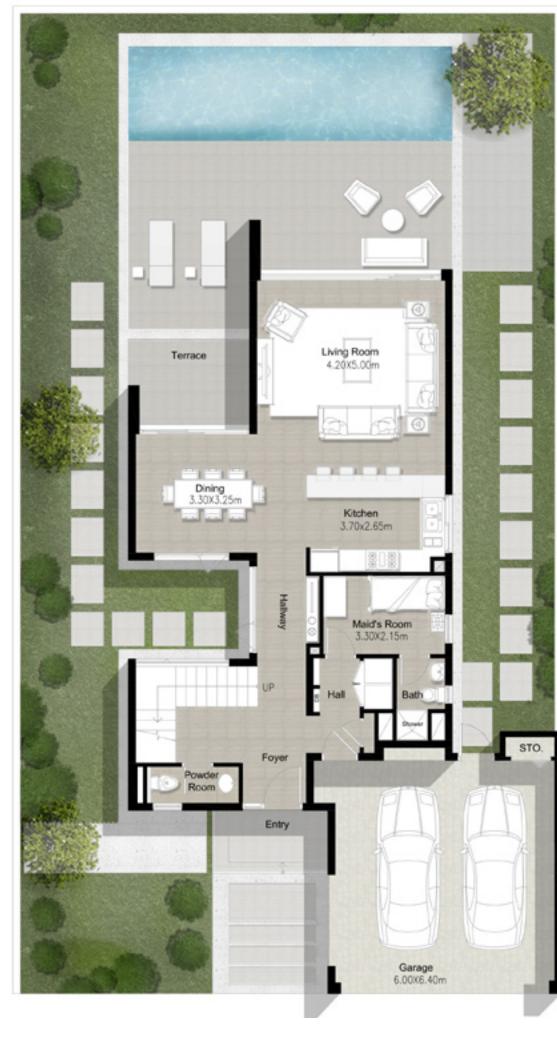

# **SIDRA 3**

### VILLA 1

3 Bedroom Total Built Up Area: 3,100 Sq Ft

Ground Floor

FLOOR PLAN 1. All dimensions are in imperial and metric, and measured from finish to finish excluding construction tolerances. 2. All materials, dimensions, and drawings are approximate only. 3. Information is subject to change without notice, at developer's absolute discretion. 4. Actual area may vary from the stated area. 5. Drawings not to scale. 6. All images used are for illustrative purposes only and do not represent the actual size, features, specifications, fittings, and furnishings. 7. The developer reserves the right to make revisions / alterations, at it's absolute discretion, without any liability whatsoever.

## DUBAI HILLS ESTATE

First Floor