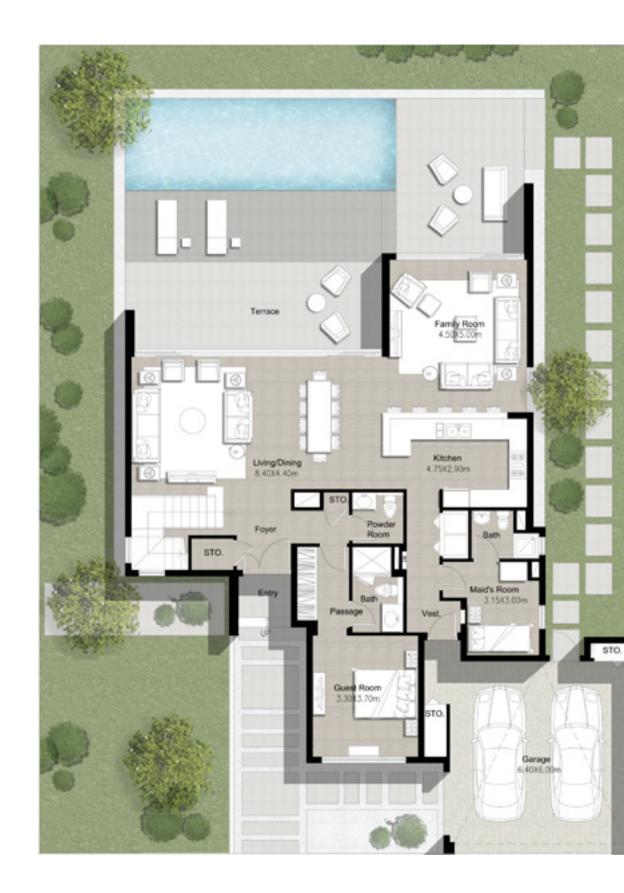

### SIDRA 3

#### VILLA 5

5 Bedroom Total Built Up Area: 4,109 Sq Ft

Ground Floor

FLOOR PLAN 1. All dimensions are in imperial and metric, and measured from finish to finish excluding construction tolerances. 2. All materials, dimensions, and drawings are approximate only. 3. Information is subject to change without notice, at developer's absolute discretion. 4. Actual area may vary from the stated area. 5. Drawings not to scale. 6. All images used are for illustrative purposes only and do not represent the actual size, features, specifications, fittings, and furnishings. 7. The developer reserves the right to make revisions / alterations, at it's absolute discretion, without any liability whatsoever.