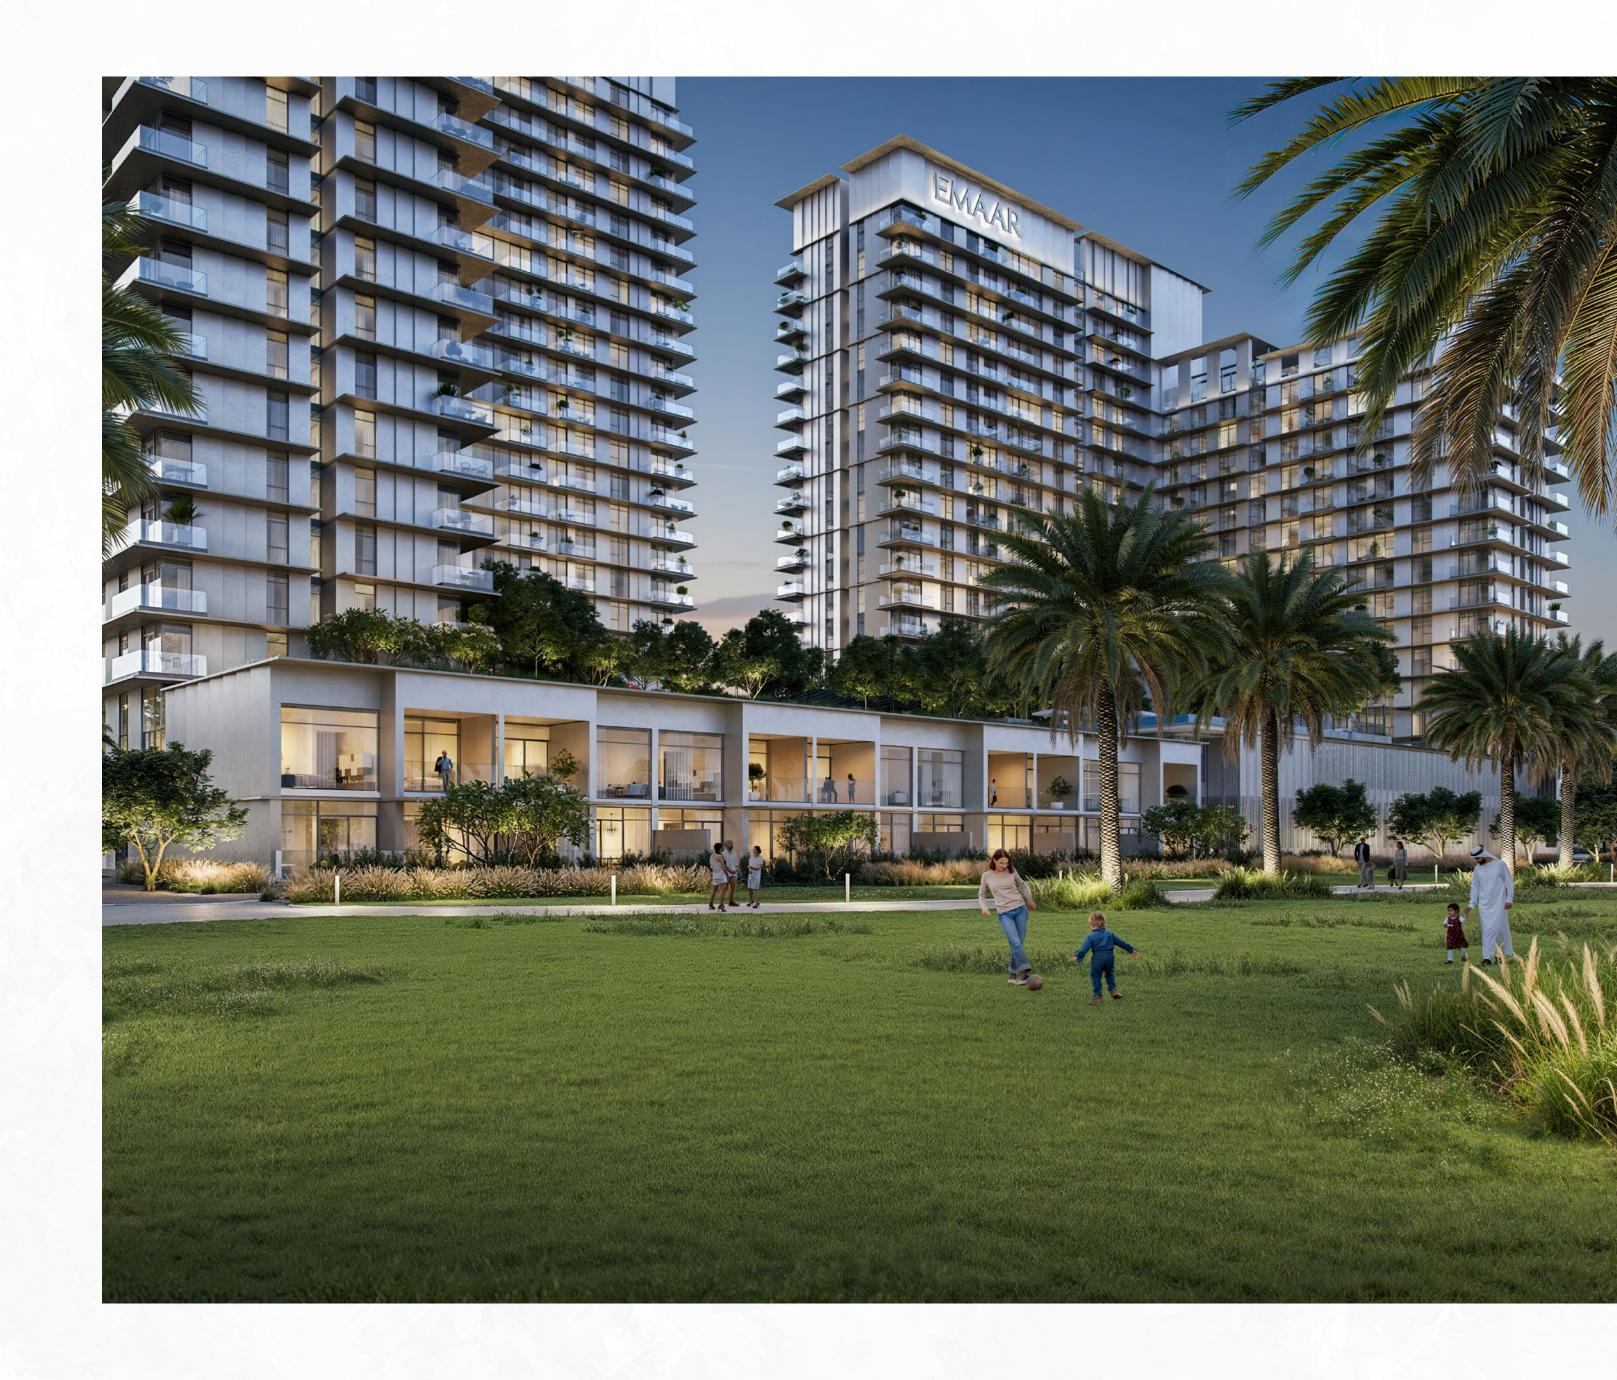

### THE TOWERS

## Modern Heights, New Horizons

Address Residences Dubai Hills Estate embodies modernity set against a lush backdrop. The development features two towers: Tower A, with 18 floors, and Tower B, with 21 floors. Positioned to maximize views of Dubai Hills Park and Dubai Hills Mall, the towers boast versatile layouts, clean lines, and eco-friendly choices, enhancing both functionality and sustainability.

### Elevated Experiences

Address Residences Dubai Hills Estate blends modern comforts with nature's charm. Enjoy the landscaped podium with green vistas, state-of-the-art fitness centre, playful areas for kids, and 24/7 security. Experience the rooftop garden with its outdoor cinema, an enchanting space for relaxation and entertainment.