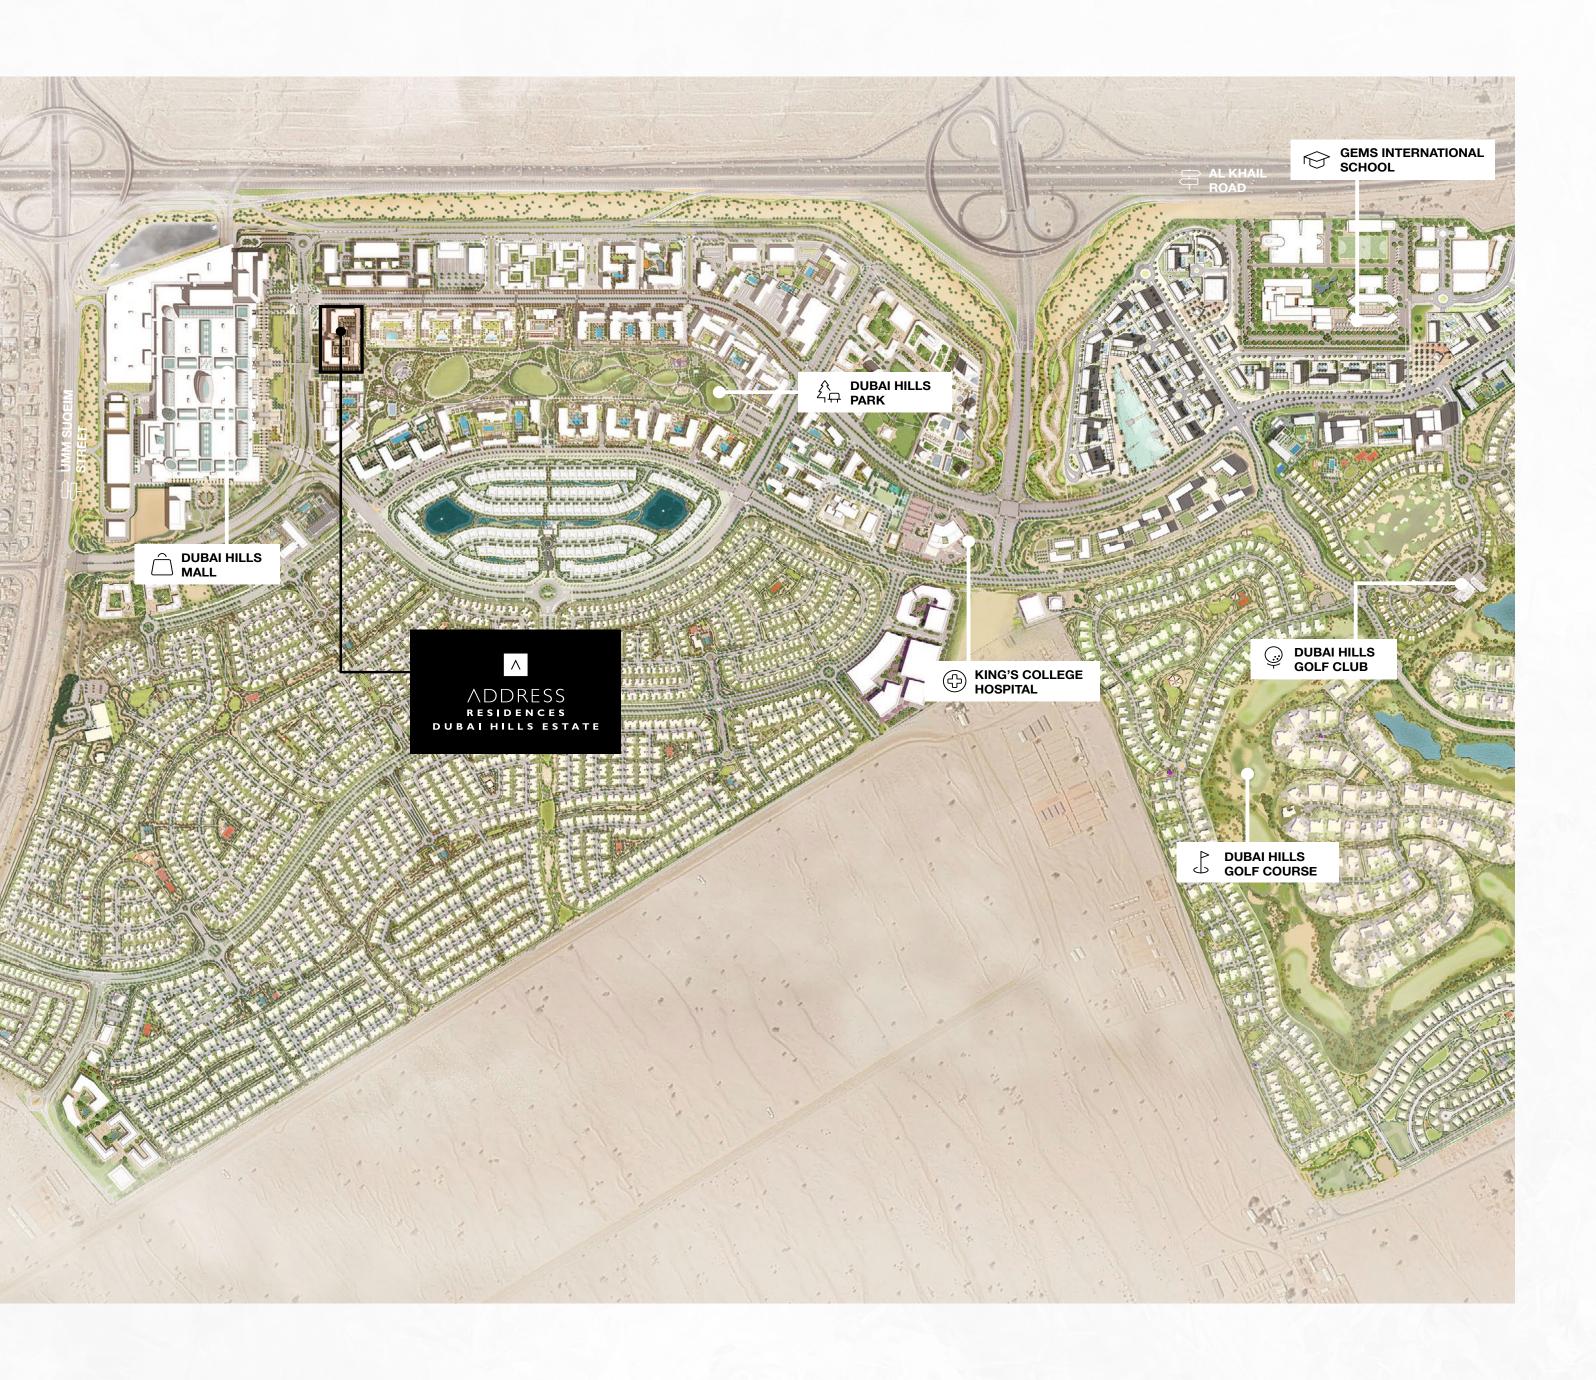

## The Green Heart of Dubai

Dubai Hills Estate - the green heart of Dubai - is a premier destination offering a perfect blend of luxury living and natural beauty.

Strategically positioned within the Mohammed Bin Rashid City, this master-planned community is located between Downtown Dubai and Dubai Marina, with easy access to the city's most popular districts and attractions via Al Khail Road.

## Dubai's Verdant Jewel

Dubai Hills Estate, the green heart of Dubai, is a unique destination. As a cornerstone of Mohammed Bin Rashid City, it bridges Downtown Dubai and Dubai Marina. Positioned by Al Khail Road, the estate ensures seamless access to the city's iconic locales.

## Opulent City Living

This green, family-centric area, rich in simplicity and elegance, effortlessly connects residents to conveniences.

Address Residences Dubai Hills Estate offers a tranquil urban pocket of Dubai, with city centre attractions just moments away. Nearby, you'll find premium healthcare, educational centres, a central park, and the expansive Dubai Hills Mall.

## Everything at Your Doorstep

Beyond Address Residences Dubai Hills Estate's retail offerings, embrace a neighbourhood rich in greenery.

Experience Dubai Hills Estate's variety of cafés, restaurants, and shops, just a short walk from Dubai Hills Mall and Dubai Hills Park.