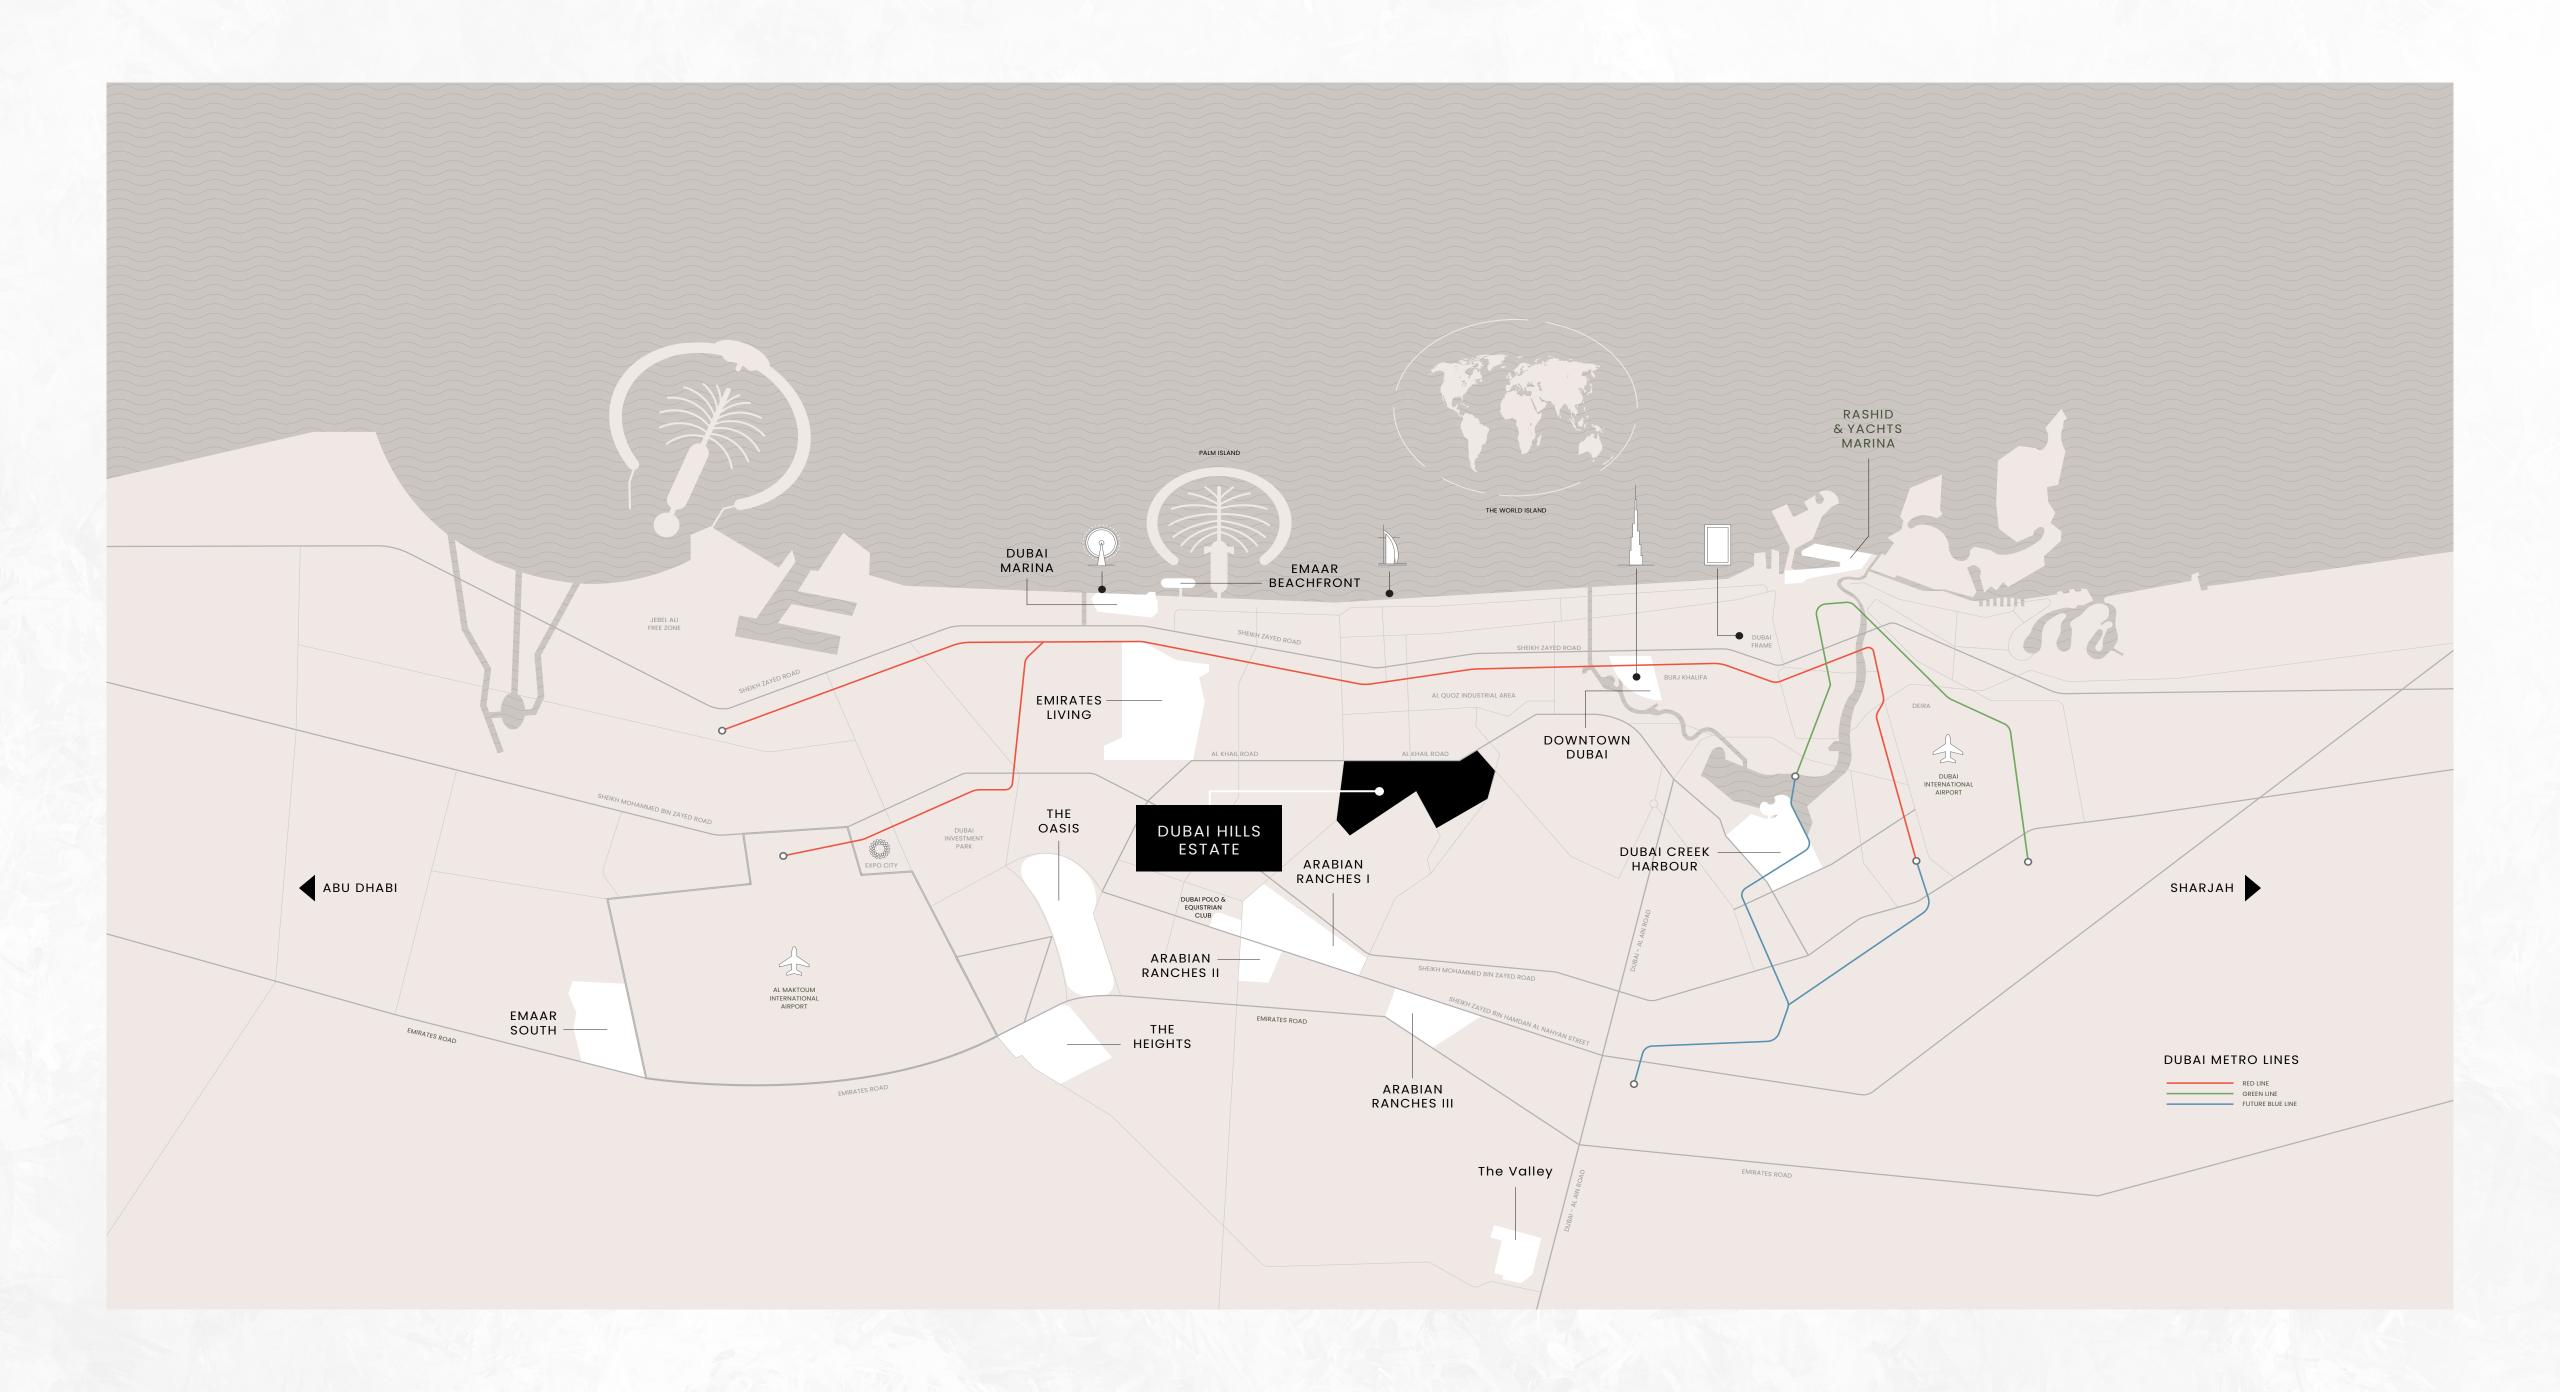

## The Green Heart of Dubai

Dubai Hills Estate - the green heart of Dubai - is a premier destination offering a perfect blend of luxury living and natural beauty.

Strategically positioned within the Mohammed Bin Rashid City, this master-planned community is located between Downtown Dubai and Dubai Marina, with easy access to the city's most popular districts and attractions via Al Khail Road.

## Central Elegance

Experience luxury—strategically positioned, yet distant from the city's hustle. Thanks to Al Khail Road, Downtown Dubai and major hubs are minutes away. Soon, Etihad Rail and Dubai Metro will offer swift airport and emirate connections.

12 mins

to Downtown Dubai

15 mins

to Dubai Marina

20 mins

to Dubai Int'l Airport & Al Maktoum Int'l Airport 25 mins

to District 2020 Strategically Placed, Distinctly Elegant.

Modern Luxury,
Timeless Elegance

## Dubai's Verdant Jewel

Dubai Hills Estate, the green heart of Dubai, is a unique destination. As a cornerstone of Mohammed Bin Rashid City, it bridges Downtown Dubai and Dubai Marina. Positioned by Al Khail Road, the estate ensures seamless access to the city's iconic locales.