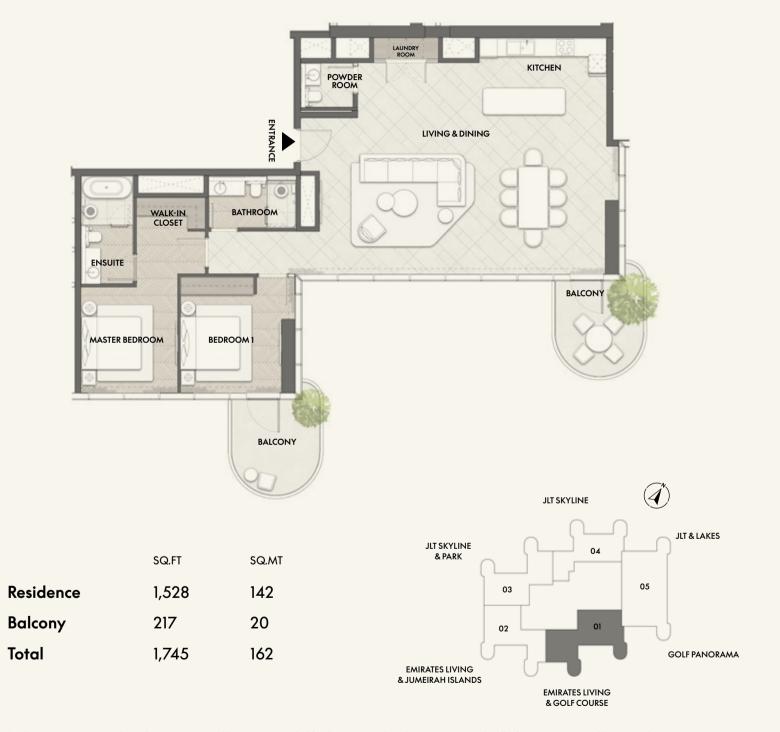

## 2 BEDROOM

Residence

Balcony

Total

TYPE B2 FLOORS 2 - 18, 20 - 32

TYPE C2 FLOORS 2 - 18, 20 - 32

Disclaimer: Any images and visualizations contained herein are provided for illustrative and marketing purposes only. All information contained herein is subject to change without notice and without liability and only the information contained in the final Sales and Purchase Agreement entered into between the Developer and Buyer will have any legal effect. All drawings and dimensions are approximate. Drawings are not to scale and subject to change without notice. The Developer reserves the right to make revisions. The units are taken from the typical floor of a building and dimensions of the units, balcony and the size of columns may vary depending on the floor level and orientation of the unit within the building to comply with the building authority regulations. E&OE