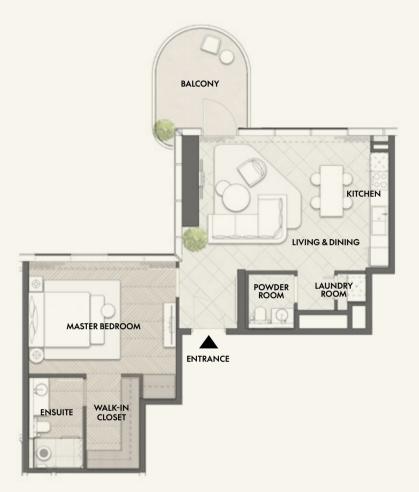

## 1 BEDROOM

TYPE B1 FLOORS 2 - 18

TYPE C1 FLOORS 2 - 18

Disclaimer: Any images and visualizations contained herein are provided for illustrative and marketing purposes only. All information contained herein is subject to change without notice and without liability and only the information contained in the final Sales and Purchase Agreement entered into between the Developer and Buyer will have any legal effect. All drawings and dimensions are approximate. Drawings are not to scale and subject to change without notice. The Developer reserves the right to make revisions. The units are taken from the typical floor of a building and dimensions of the units, balcony and the size of columns may vary depending on the floor level and orientation of the unit within the building to comply with the building authority regulations. E&OE

## 1 BEDROOM

Residence

Balcony

Total

TYPE D1 FLOORS 2 - 18

FROM 1,381 SQ.FT

TYPE A2 FLOORS 2 - 18

Disclaimer: Any images and visualizations contained herein are provided for illustrative and marketing purposes only. All information contained herein is subject to change without notice and without liability and only the information contained in the final Sales and Purchase Agreement entered into between the Developer and Buyer will have any legal effect. All drawings and dimensions are approximate. Drawings are not to scale and subject to change without notice. The Developer reserves the right to make revisions. The units are taken from the typical floor of a building and dimensions of the units, balcony and the size of columns may vary depending on the floor level and orientation of the unit within the building to comply with the building authority regulations. E&OE