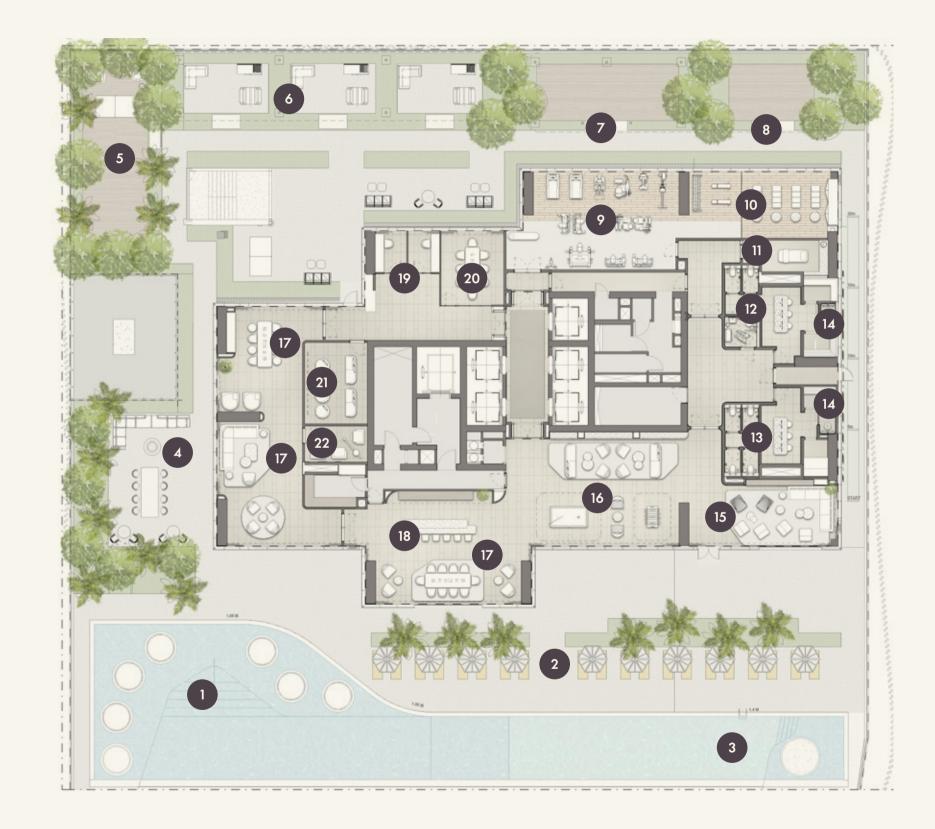

### **AMENITY FLOOR**

WET® Deck

2 WET® Deck Day Beds

3 WET® Deck Jacuzzi

4 Outdoor Co-Working Zone

5 Kids and Teens Area

6 Barbecue Pods

7 Outdoor Fitness Area

8 FIT Ice Pods

9 FIT Gym

10 FIT Yoga and Pilates Studio

11 Treatment Room

Male Changing Rooms

13 Female Changing Rooms

14 Sauna and Steam Rooms

15 Residence Lounge

16 Games Room

17 Multi-Purpose Space

18 Exhibition Kitchen

19 Zoom Rooms

20 Flexible & Private Meeting Rooms

21 Screening Room

22 Sound Suite