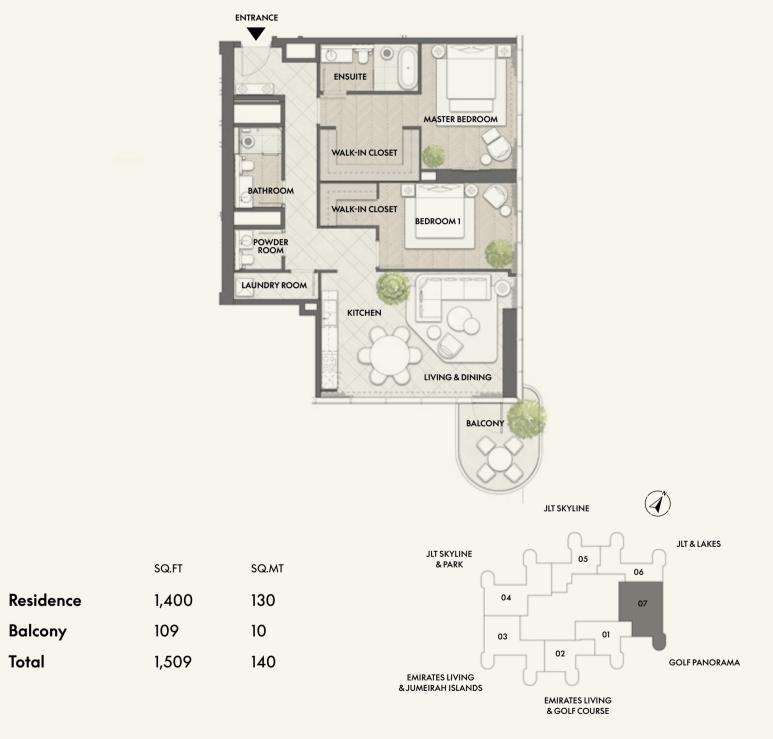

## 1 BEDROOM

TYPE B1 FLOORS 2 - 18

TYPE C1 FLOORS 2 - 18

Disclaimer: Any images and visualizations contained herein are provided for illustrative and marketing purposes only. All information contained herein is subject to change without notice and without liability and only the information contained in the final Sales and Purchase Agreement entered into between the Developer and Buyer will have any legal effect. All drawings and dimensions are approximate. Drawings are not to scale and subject to change without notice. The Developer reserves the right to make revisions. The units are taken from the typical floor of a building and dimensions of the units, balcony and the size of columns may vary depending on the floor level and orientation of the unit within the building to comply with the building authority regulations. E&OE