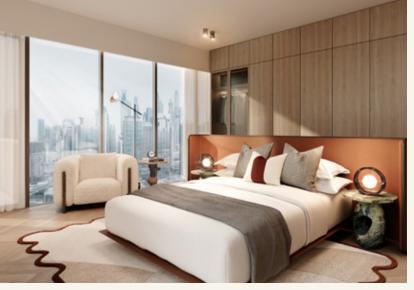

### BEDROOM

The bedrooms offer a serene and inviting retreat, with soft tones herringbone patterned floors that evoke comfort and relaxation. Generously sized with large windows that allow natural light to flow in, the design blends elegance and functionality, making it a perfect sanctuary for rest and relaxation.