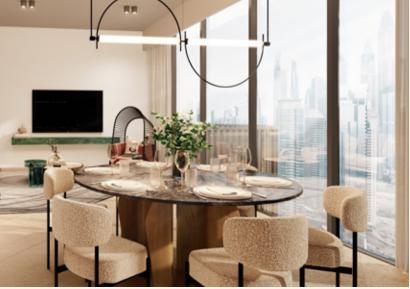

### LIVING

The interiors crafted by the renowned LW Design, exudes modern elegance with it's thoughtfully curated features. The living rooms showcase high ceilings, creating a sense of openess and grandeur, while floor to ceiling double glazed vsion panels allow for abundant natural light and uninterrupted views. Private balconies create a seamless indoor-outdoor living experience. Floors are adorned with patterned tile adding both texture and sophistication to the space. The blend of premium materials and open, airy design create a warm ambience, perfect for both relaxation and entertaining.

### DINING

As part of the W philosophy, scale is manipulated to create juxtapositions that elevate the overall experience. Each detail is intentional, with colour used as a material to evoke emotions and create a sense of vibrancy.