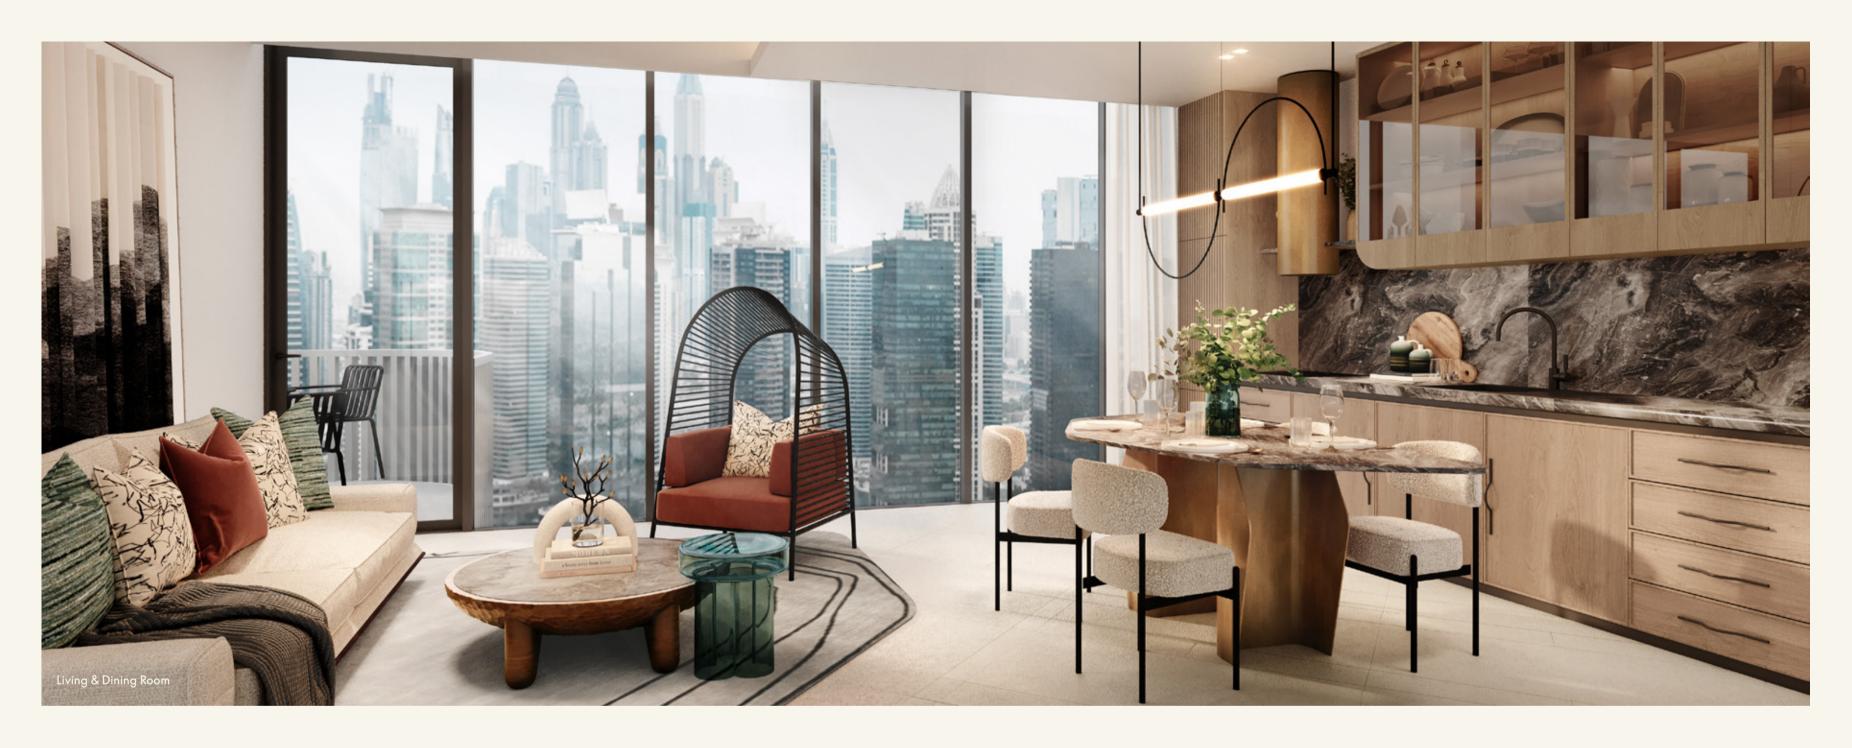

### DESIGN MEETS VIEWS

As you ascend through this innovative space, each floor reveals panoramic views that capture the essence of Dubai's dynamic cityscape and the serene waters below, offering a sensory journey unlike any other.

Gaze out from the expansive windows and behold the majestic JLT skyline, a testament to Dubai's towering architectural marvels that punctuate the horizon with their sleek silhouettes.

Witness the elegance of Emirates Hills, Meadows, Lakes, and Jumeirah Islands, where luxury residences blend seamlessly with lush greenery, creating an oasis of serenity amidst the bustling cityscape.

### LIVING

The interiors crafted by the renowned LW Design, exudes modern elegance with it's thoughtfully curated features. The living rooms showcase high ceilings, creating a sense of openess and grandeur, while floor to ceiling double glazed vsion panels allow for abundant natural light and uninterrupted views. Private balconies create a seamless indoor-outdoor living experience. Floors are adorned with patterned tile adding both texture and sophistication to the space. The blend of premium materials and open, airy design create a warm ambience, perfect for both relaxation and entertaining.