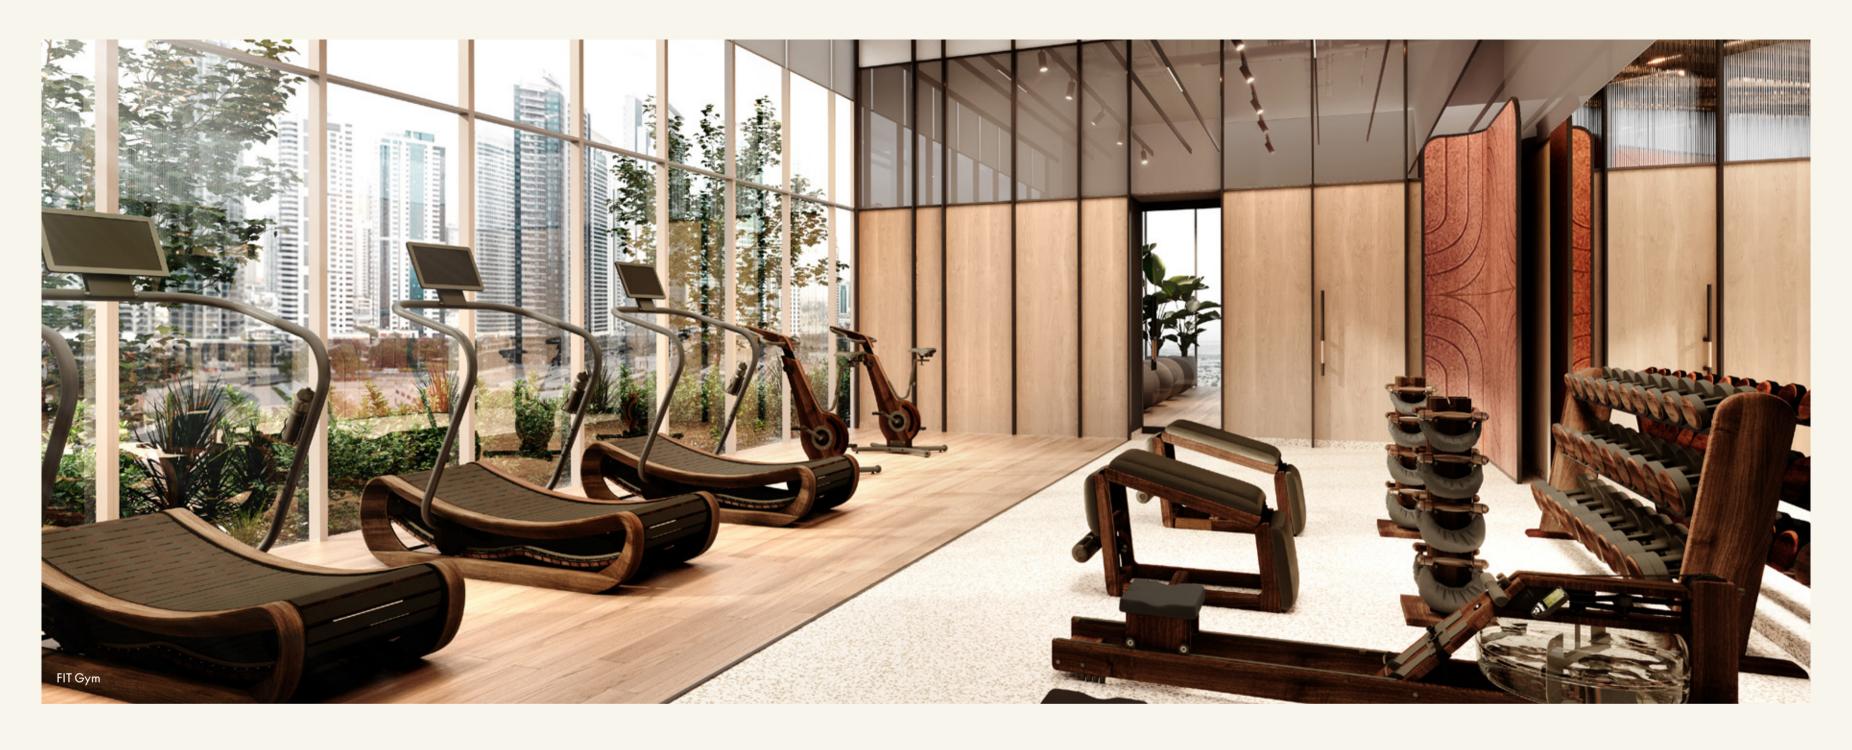

### **SWEAT IT OUT**

Reach your peak in the fully-equipped FIT Gym, find your flow in the FIT Yoga and Pilates Studio, and unwind in the luxurious changing rooms complete with rejuvenating sauna and steam facilities. For the ultimate indulgence, book a tranquil Treatment Room if you're in the mood for a massage.

8 FIT Ice Pods

9 FIT Gym

10 FIT Yoga and Pilates Studio

11 Treatment Room

Male Changing Rooms

13 Female Changing Rooms

14 Sauna and Steam Rooms

15 Residence Lounge