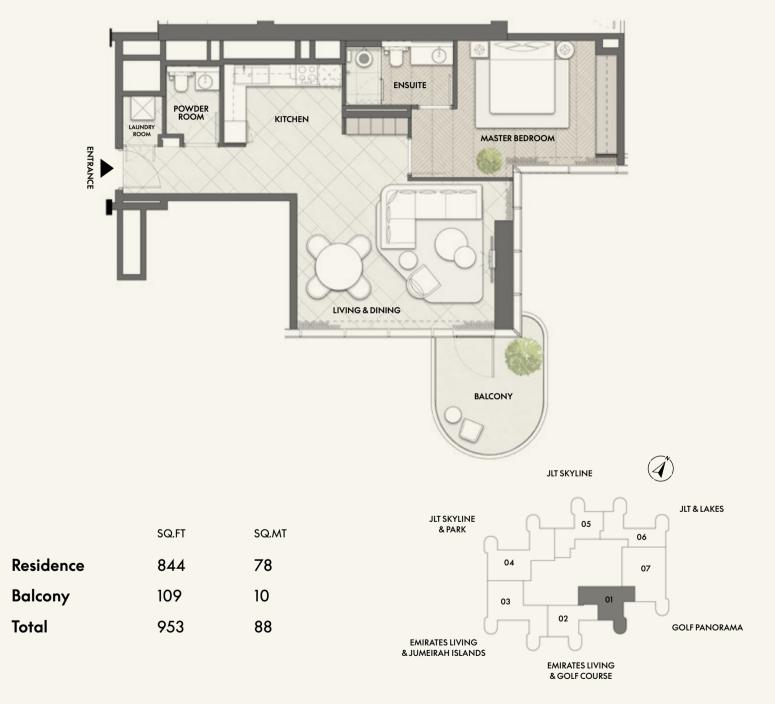

FROM 880 SQ.FT

TYPE A1 FLOORS 2 - 18

Disclaimer: Any images and visualizations contained herein are provided for illustrative and marketing purposes only. All information contained herein is subject to change without notice and without liability and only the information contained in the final Sales and Purchase Agreement entered into between the Developer and Buyer will have any legal effect. All drawings and dimensions are approximate. Drawings are not to scale and subject to change without notice. The Developer reserves the right to make revisions. The units are taken from the typical floor of a building and dimensions of the units, balcony and the size of columns may vary depending on the floor level and orientation of the unit within the building to comply with the building authority regulations. E&OE