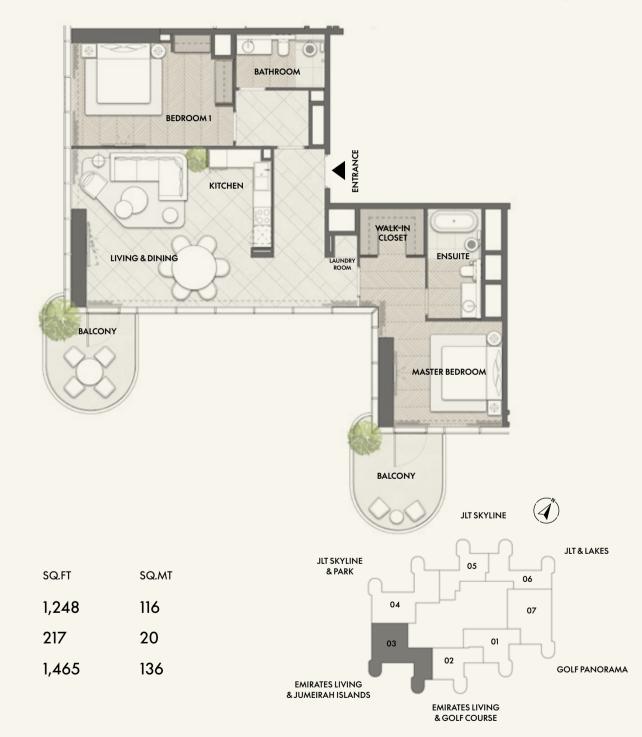

## 1 BEDROOM

Residence

Balcony

Total

TYPE D1 FLOORS 2 - 18

FROM 1,381 SQ.FT

TYPE A2 FLOORS 2 - 18

Disclaimer: Any images and visualizations contained herein are provided for illustrative and marketing purposes only. All information contained herein is subject to change without notice and without liability and only the information contained in the final Sales and Purchase Agreement entered into between the Developer and Buyer will have any legal effect. All drawings and dimensions are approximate. Drawings are not to scale and subject to change without notice. The Developer reserves the right to make revisions. The units are taken from the typical floor of a building and dimensions of the units, balcony and the size of columns may vary depending on the floor level and orientation of the unit within the building to comply with the building authority regulations. E&OE