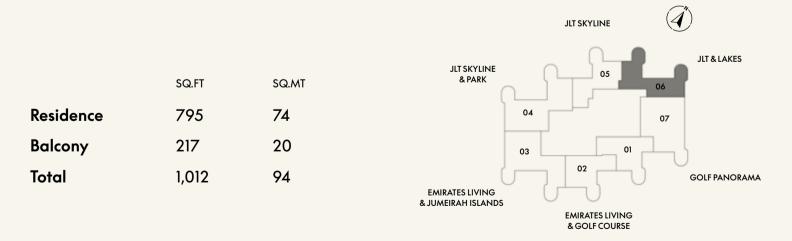

## 2 BEDROOM

Residence

Balcony

Total

TYPE B2 FLOORS 2 - 18, 20 - 32

TYPE C2 FLOORS 2 - 18, 20 - 32

Disclaimer: Any images and visualizations contained herein are provided for illustrative and marketing purposes only. All information contained herein is subject to change without notice and without liability and only the information contained in the final Sales and Purchase Agreement entered into between the Developer and Buyer will have any legal effect. All drawings and dimensions are approximate. Drawings are not to scale and subject to change without notice. The Developer reserves the right to make revisions. The units are taken from the typical floor of a building and dimensions of the units, balcony and the size of columns may vary depending on the floor level and orientation of the unit within the building to comply with the building authority regulations. E&OE

## 2 BEDROOM

Residence

**Balcony** 

Total

TYPE D2 FLOORS 20 - 32

TYPE E2 FLOORS 20 - 32

FROM 2,264 SQ.FT

TYPE A3 FLOORS 20 - 32