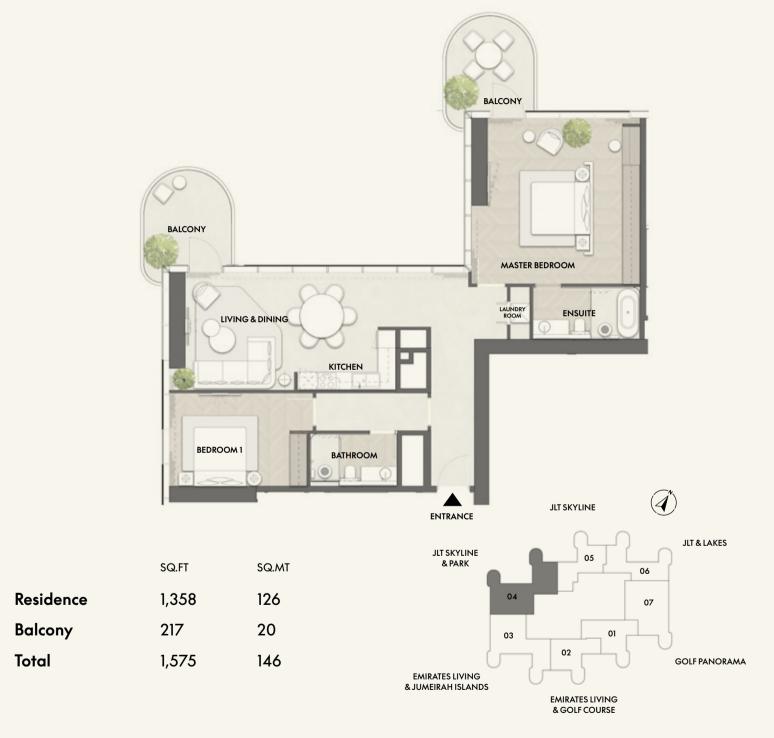

## 1 BEDROOM

Residence

Balcony

Total

TYPE D1 FLOORS 2 - 18

FROM 1,381 SQ.FT

TYPE A2 FLOORS 2 - 18

Disclaimer: Any images and visualizations contained herein are provided for illustrative and marketing purposes only. All information contained herein is subject to change without notice and without liability and only the information contained in the final Sales and Purchase Agreement entered into between the Developer and Buyer will have any legal effect. All drawings and dimensions are approximate. Drawings are not to scale and subject to change without notice. The Developer reserves the right to make revisions. The units are taken from the typical floor of a building and dimensions of the units, balcony and the size of columns may vary depending on the floor level and orientation of the unit within the building to comply with the building authority regulations. E&OE