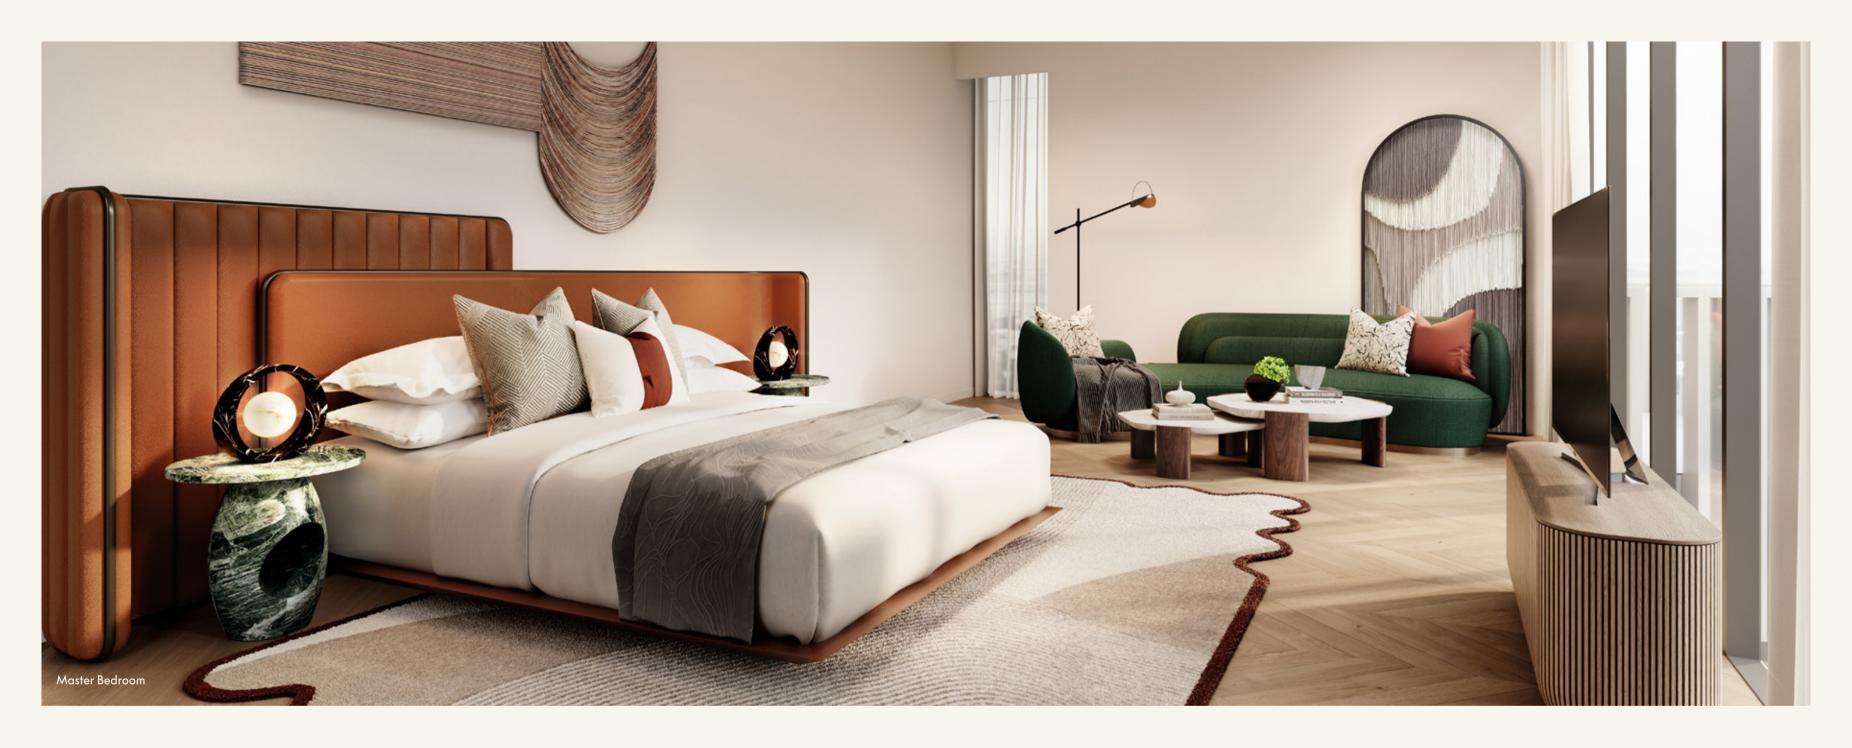

### BEDROOM

The bedrooms offer a serene and inviting retreat, with soft tones herringbone patterned floors that evoke comfort and relaxation. Generously sized with large windows that allow natural light to flow in, the design blends elegance and functionality, making it a perfect sanctuary for rest and relaxation.