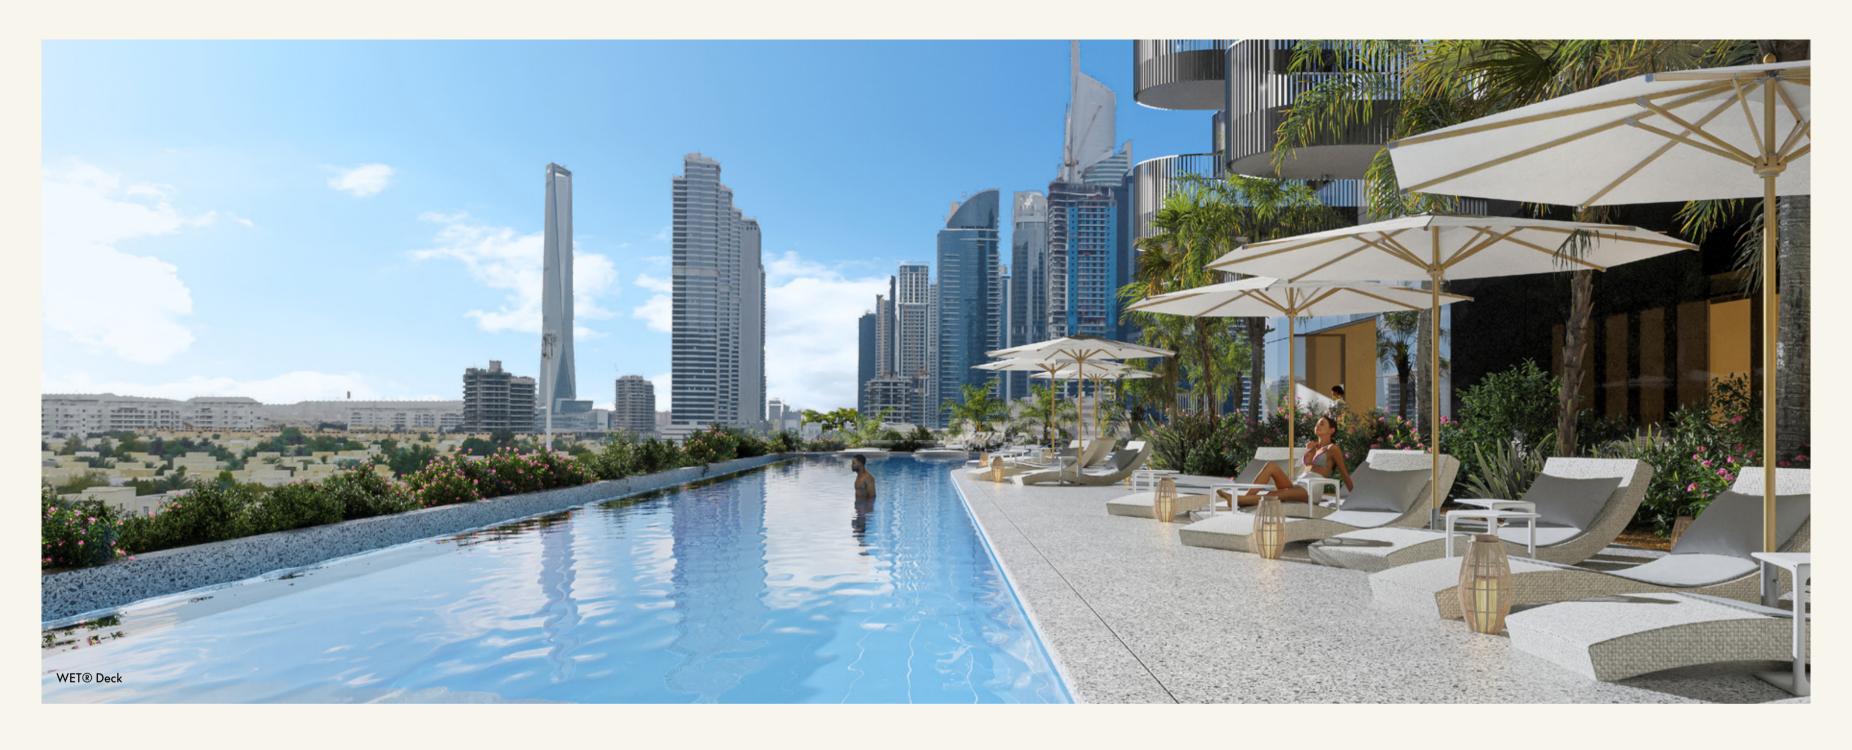

### WHEN IN WET® DECK

Escape to the WET® Deck, featuring an in-pool Jacuzzi and shallow deck with day beds, perfect for lounging and soaking up the sun. Celebrate special occasions in style with private events and DJ sets (subject to availability).

### DESIGN MEETS VIEWS

As you ascend through this innovative space, each floor reveals panoramic views that capture the essence of Dubai's dynamic cityscape and the serene waters below, offering a sensory journey unlike any other.

Gaze out from the expansive windows and behold the majestic JLT skyline, a testament to Dubai's towering architectural marvels that punctuate the horizon with their sleek silhouettes.

Witness the elegance of Emirates Hills, Meadows, Lakes, and Jumeirah Islands, where luxury residences blend seamlessly with lush greenery, creating an oasis of serenity amidst the bustling cityscape.