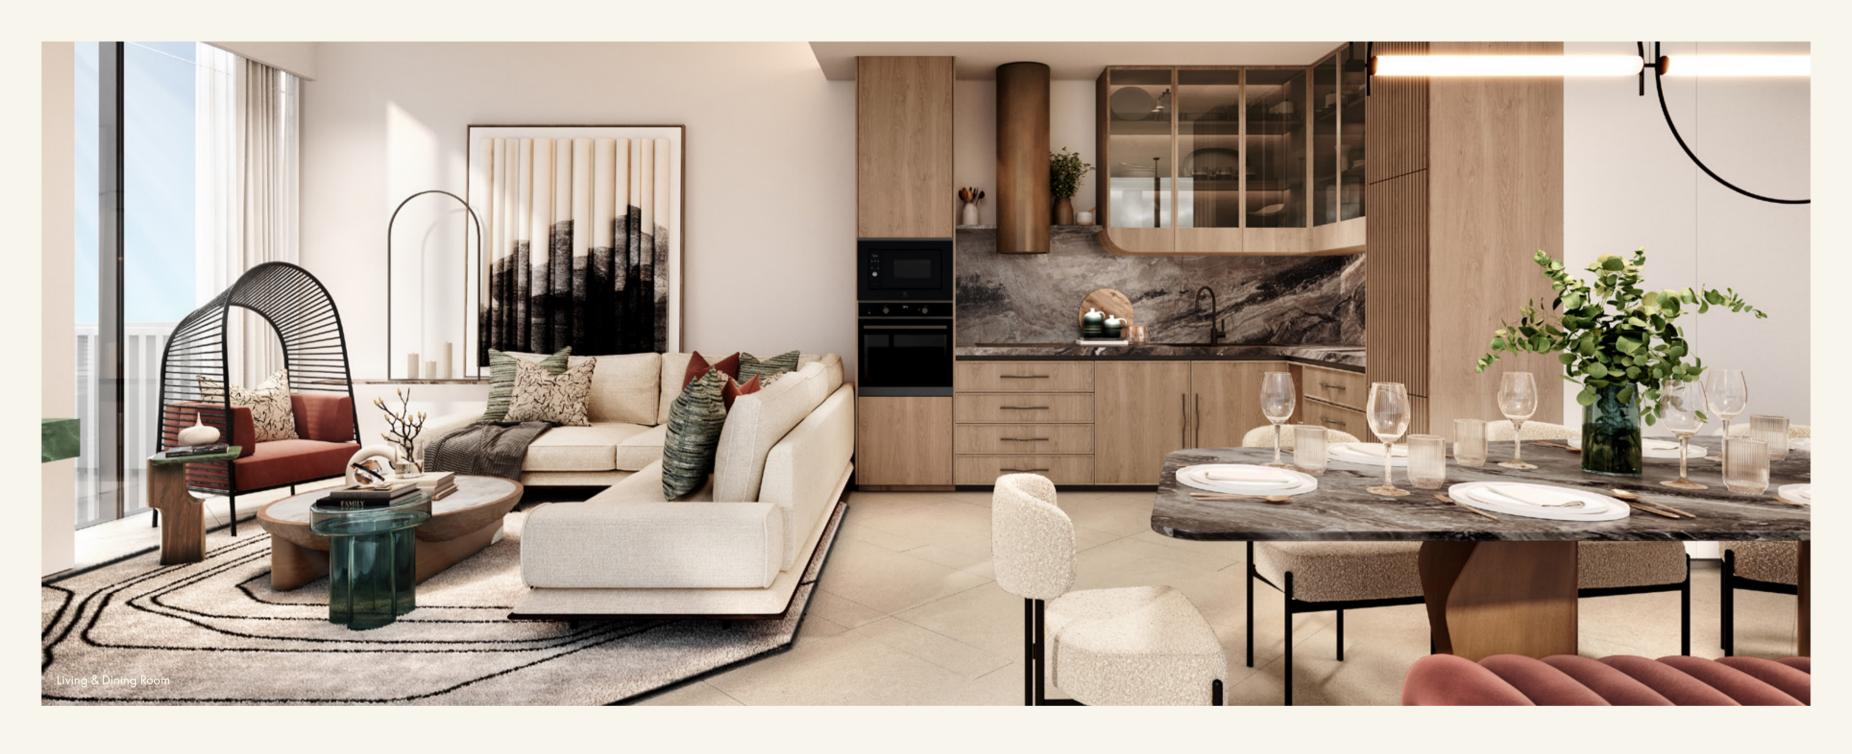

### LIVING

The interiors crafted by the renowned LW Design, exudes modern elegance with it's thoughtfully curated features. The living rooms showcase high ceilings, creating a sense of openess and grandeur, while floor to ceiling double glazed vsion panels allow for abundant natural light and uninterrupted views. Private balconies create a seamless indoor-outdoor living experience. Floors are adorned with patterned tile adding both texture and sophistication to the space. The blend of premium materials and open, airy design create a warm ambience, perfect for both relaxation and entertaining.

### DINING

As part of the W philosophy, scale is manipulated to create juxtapositions that elevate the overall experience. Each detail is intentional, with colour used as a material to evoke emotions and create a sense of vibrancy.

### KITCHEN

The kitchens are a perfect blend of style and functionality, featuring stoneware countertops that add a timeless elegance. Custom made cabinetry finished in sleek oak veneer, complements the modern aesthetic while providing ample storage. Equipped with premium Smeg appliances, these kitchens are designed for both everyday convenience and gourmet cooking.