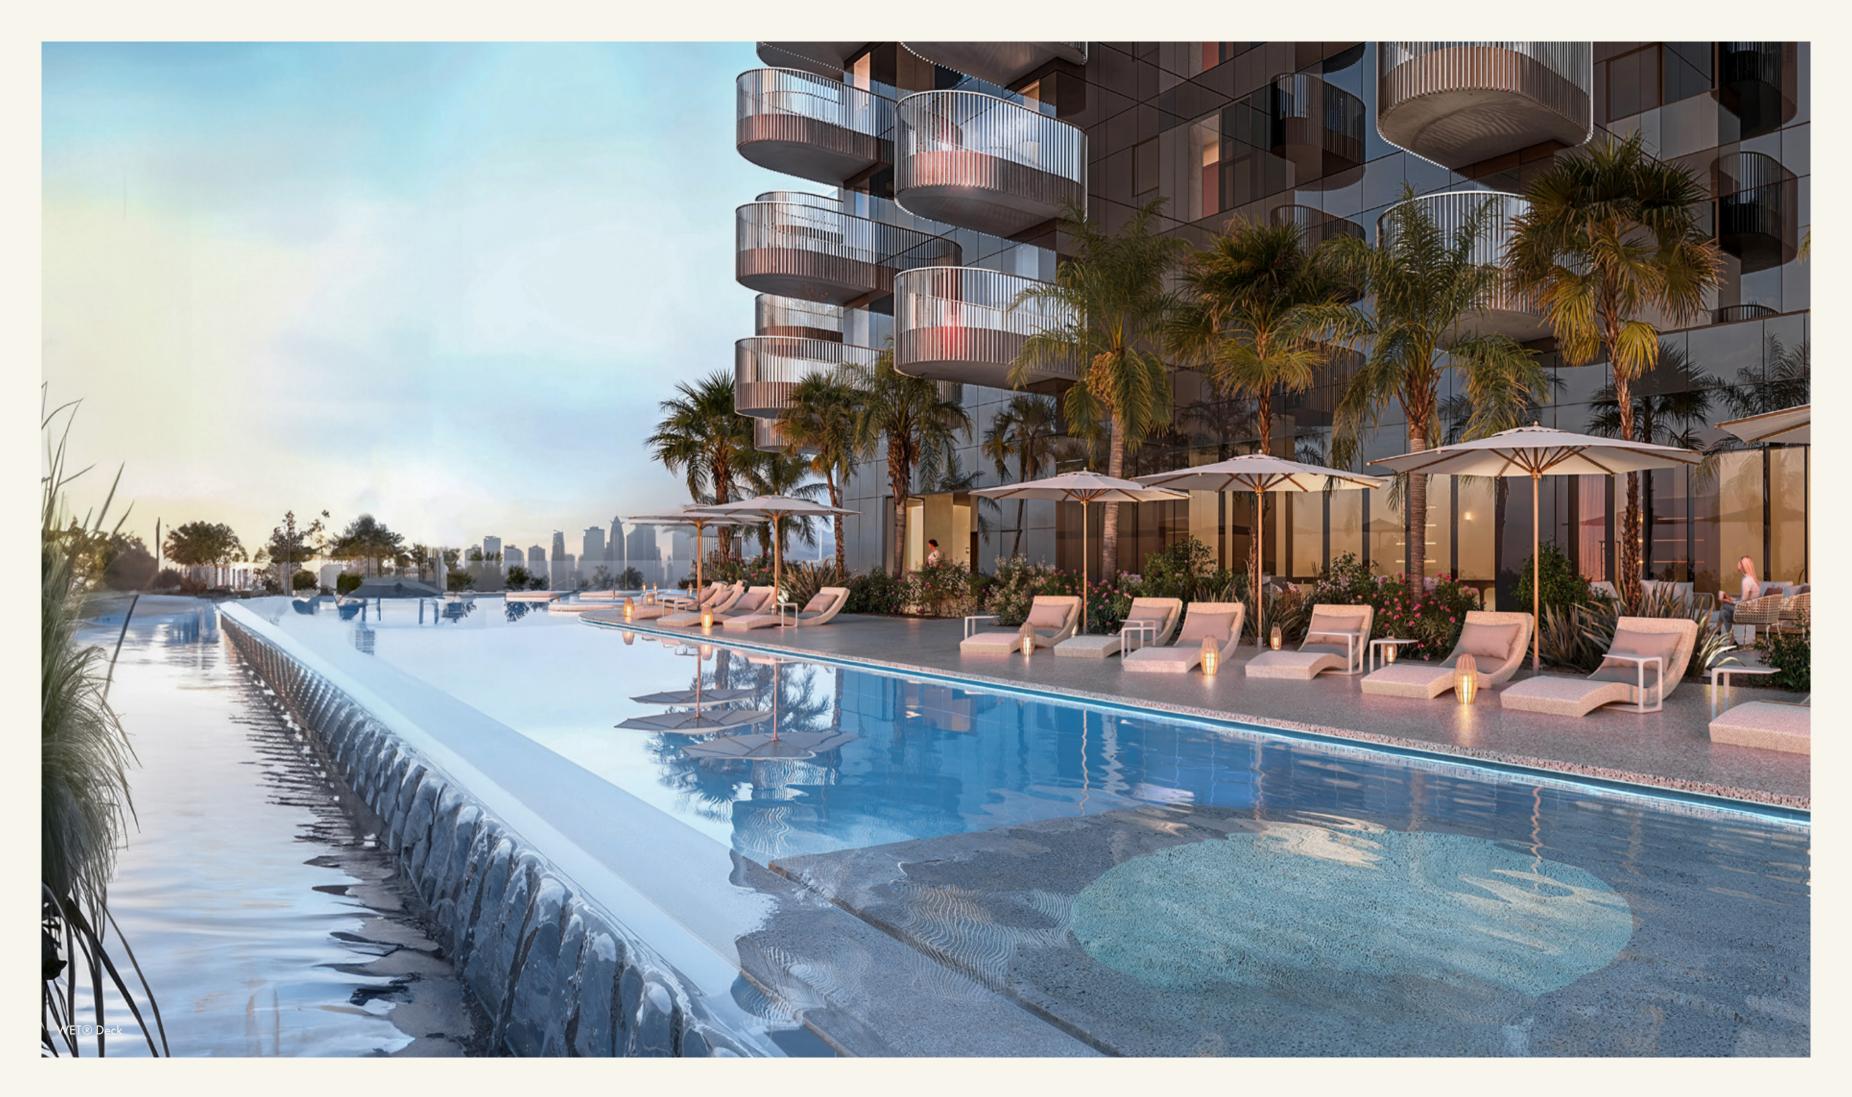

### WHEN IN WET® DECK

Escape to the WET® Deck, featuring an in-pool Jacuzzi and shallow deck with day beds, perfect for lounging and soaking up the sun. Celebrate special occasions in style with private events and DJ sets (subject to availability).

### BETTER TOGETHER

Experience the pinnacle of outdoor living at W Residences Dubai - Jumeirah Lakes Towers where landscaped terraces, BBQ PODS and intimate seating areas offer the perfect setting for relaxation or socialising.