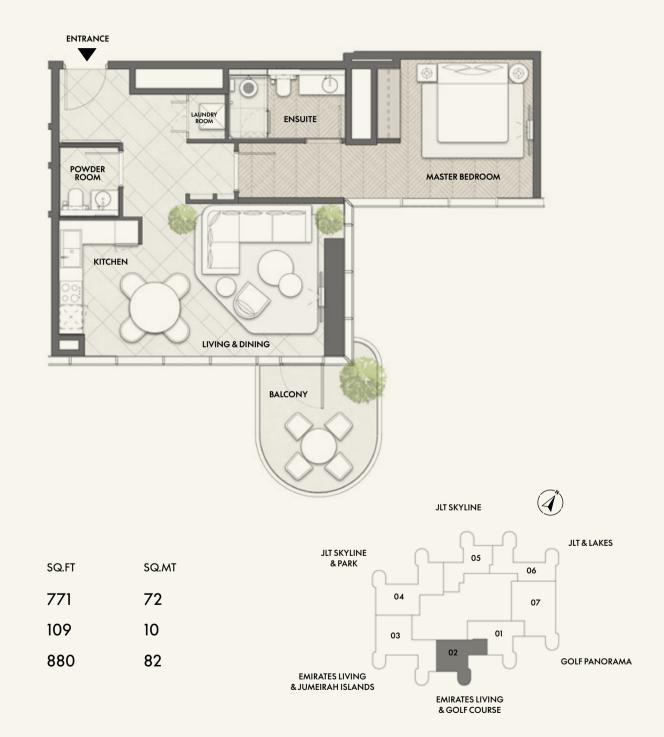

FROM 880 SQ.FT

TYPE A1 FLOORS 2 - 18

Disclaimer: Any images and visualizations contained herein are provided for illustrative and marketing purposes only. All information contained herein is subject to change without notice and without liability and only the information contained in the final Sales and Purchase Agreement entered into between the Developer and Buyer will have any legal effect. All drawings and dimensions are approximate. Drawings are not to scale and subject to change without notice. The Developer reserves the right to make revisions. The units are taken from the typical floor of a building and dimensions of the units, balcony and the size of columns may vary depending on the floor level and orientation of the unit within the building to comply with the building authority regulations. E&OE