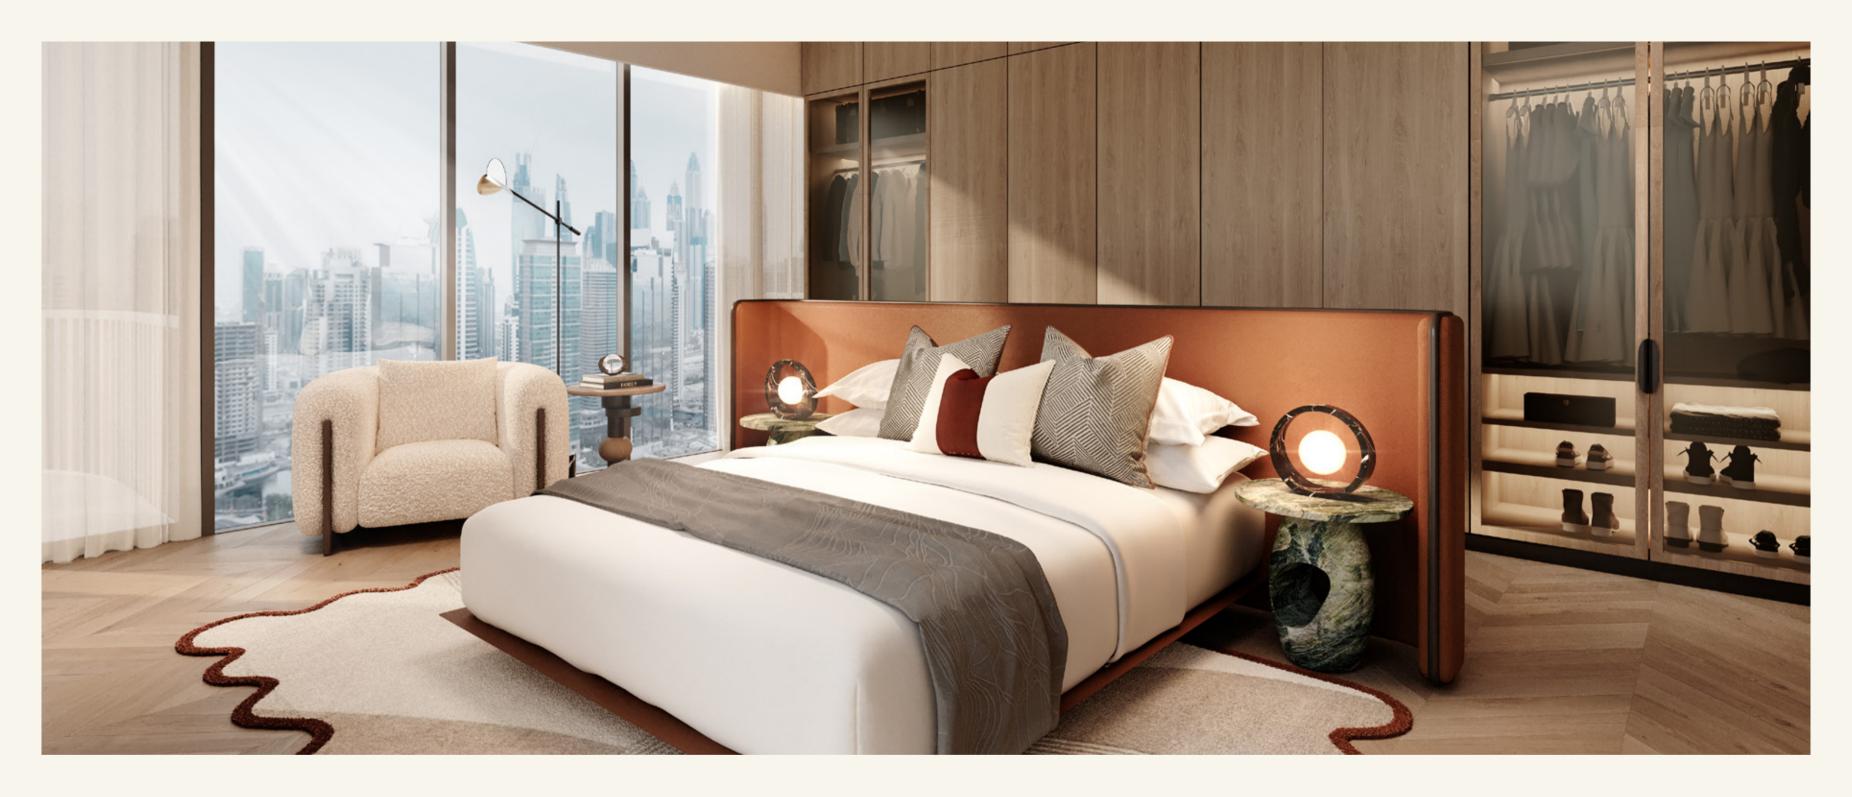

### BEDROOM

The bedrooms offer a serene and inviting retreat, with soft tones herringbone patterned floors that evoke comfort and relaxation. Generously sized with large windows that allow natural light to flow in, the design blends elegance and functionality, making it a perfect sanctuary for rest and relaxation.