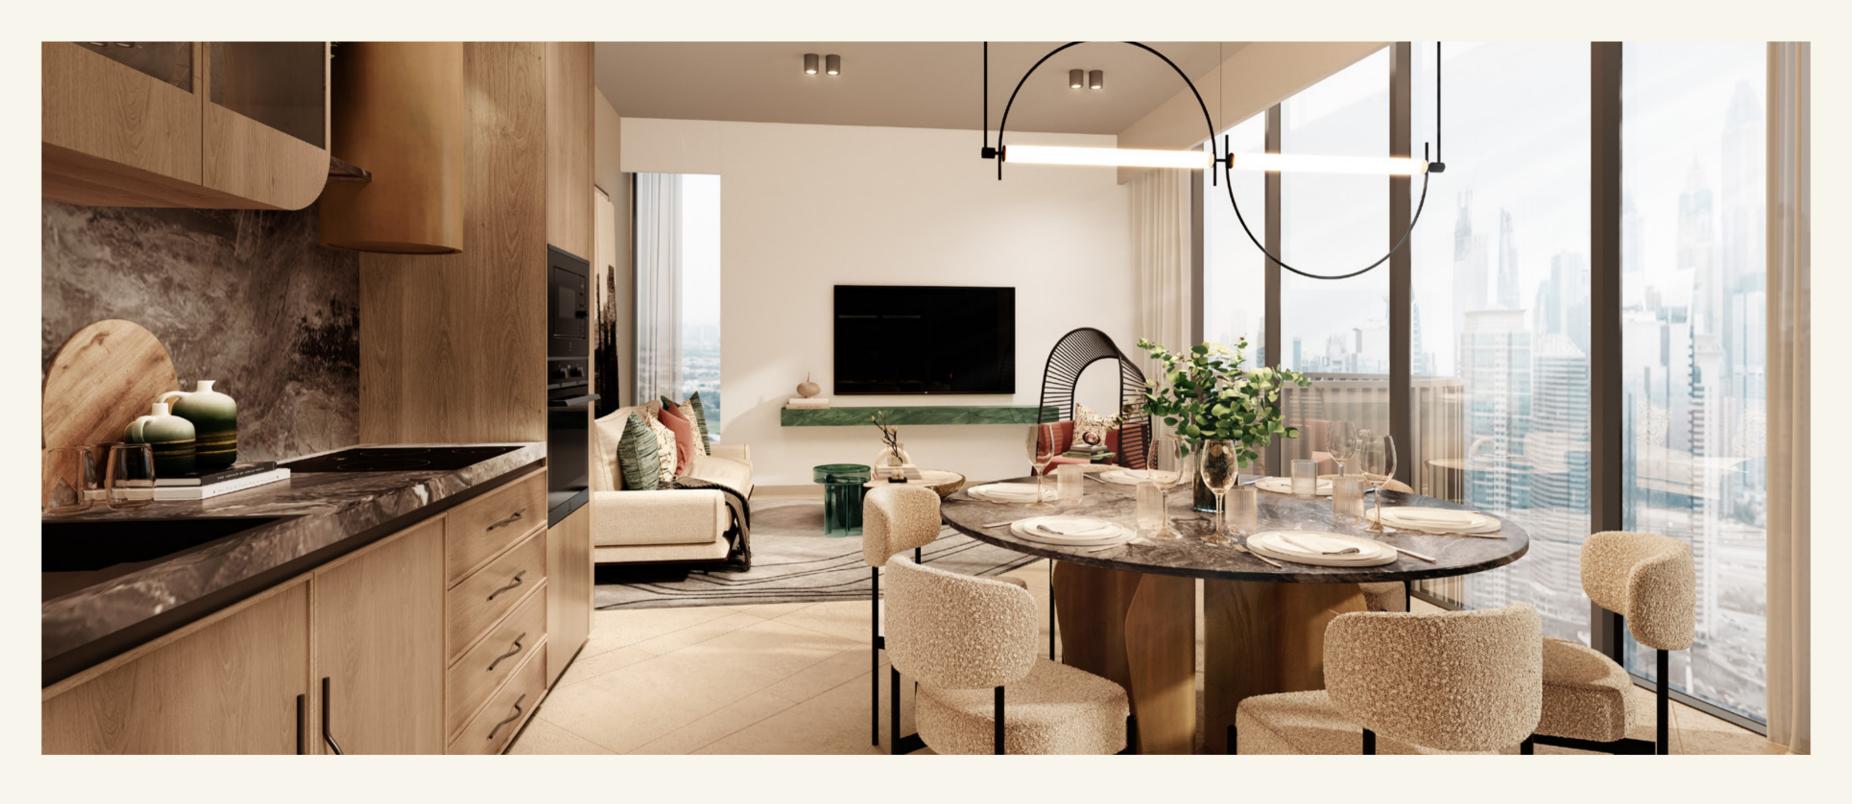

### LIVING

The interiors crafted by the renowned LW Design, exudes modern elegance with it's thoughtfully curated features. The living rooms showcase high ceilings, creating a sense of openess and grandeur, while floor to ceiling double glazed vsion panels allow for abundant natural light and uninterrupted views. Private balconies create a seamless indoor-outdoor living experience. Floors are adorned with patterned tile adding both texture and sophistication to the space. The blend of premium materials and open, airy design create a warm ambience, perfect for both relaxation and entertaining.

### DINING

As part of the W philosophy, scale is manipulated to create juxtapositions that elevate the overall experience. Each detail is intentional, with colour used as a material to evoke emotions and create a sense of vibrancy.

### KITCHEN

The kitchens are a perfect blend of style and functionality, featuring stoneware countertops that add a timeless elegance. Custom made cabinetry finished in sleek oak veneer, complements the modern aesthetic while providing ample storage. Equipped with premium Smeg appliances, these kitchens are designed for both everyday convenience and gourmet cooking.