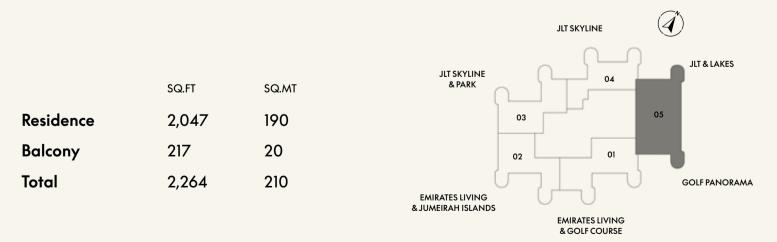

## 2 BEDROOM

Residence

**Balcony** 

Total

TYPE D2 FLOORS 20 - 32

TYPE E2 FLOORS 20 - 32

FROM 2,264 SQ.FT

TYPE A3 FLOORS 20 - 32