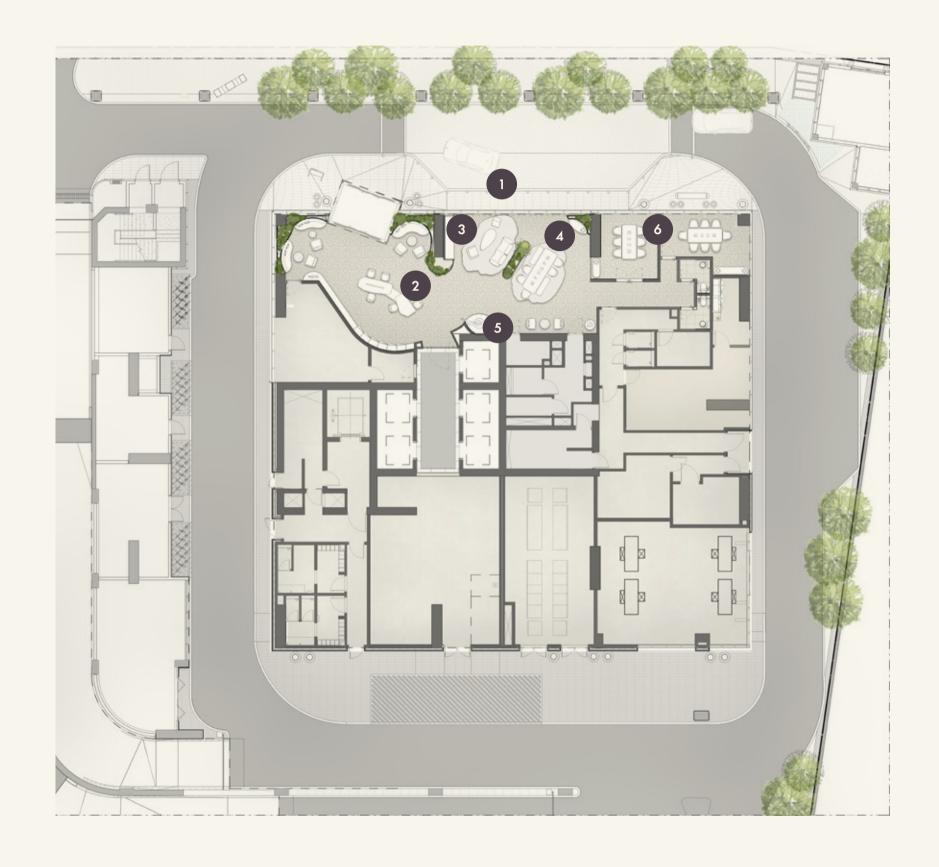

## GROUND FLOOR AMENITIES

1 Valet Drop-Off

Welcome Zone

3 Coffee Bar

W Living Room

5 Music Corner

Flexible & Private Meeting Rooms