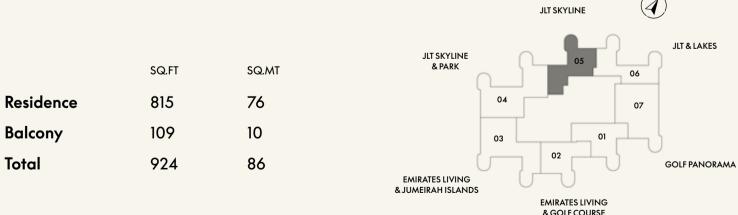

## 1 BEDROOM

TYPE B1 FLOORS 2 - 18

TYPE C1 FLOORS 2 - 18

Disclaimer: Any images and visualizations contained herein are provided for illustrative and marketing purposes only. All information contained herein is subject to change without notice and without liability and only the information contained in the final Sales and Purchase Agreement entered into between the Developer and Buyer will have any legal effect. All drawings and dimensions are approximate. Drawings are not to scale and subject to change without notice. The Developer reserves the right to make revisions. The units are taken from the typical floor of a building and dimensions of the units, balcony and the size of columns may vary depending on the floor level and orientation of the unit within the building to comply with the building authority regulations. E&OE

## 1 BEDROOM

Residence

Balcony

Total

TYPE D1 FLOORS 2 - 18

FROM 1,381 SQ.FT

TYPE A2 FLOORS 2 - 18

Disclaimer: Any images and visualizations contained herein are provided for illustrative and marketing purposes only. All information contained herein is subject to change without notice and without liability and only the information contained in the final Sales and Purchase Agreement entered into between the Developer and Buyer will have any legal effect. All drawings and dimensions are approximate. Drawings are not to scale and subject to change without notice. The Developer reserves the right to make revisions. The units are taken from the typical floor of a building and dimensions of the units, balcony and the size of columns may vary depending on the floor level and orientation of the unit within the building to comply with the building authority regulations. E&OE