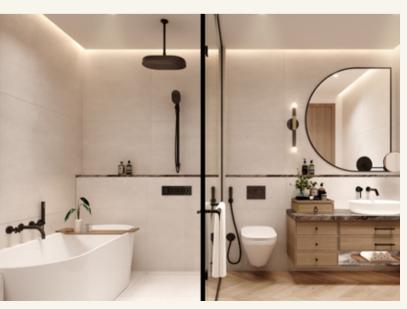

### **BATHROOM**

Elegantly designed bathrooms combine modern luxury with serene minimalism. The sleek lines of the freestanding bathtub are perfectly complemented by the warm tones of the oak veneer cabinetry, with marble effect porcelain countertops. Spacious walk-in shower, matte black fixtures, and softly lit mirrors bring a sense of calm and openness. Herringbone-patterned flooring completes this delicate blend of flirty and functional.