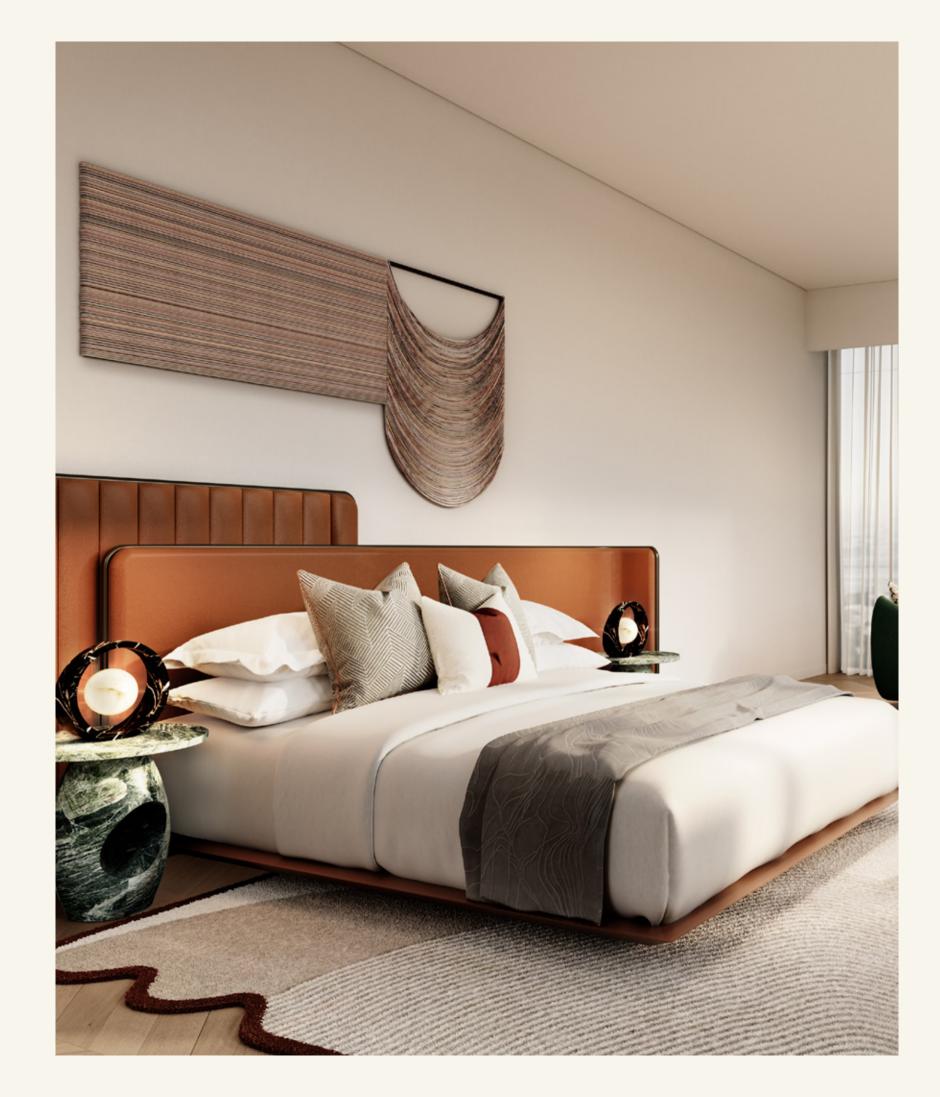

### BEDROOM

The bedrooms offer a serene and inviting retreat, with soft tones herringbone patterned floors that evoke comfort and relaxation. Generously sized with large windows that allow natural light to flow in, the design blends elegance and functionality, making it a perfect sanctuary for rest and relaxation.

### **BATHROOM**

Elegantly designed bathrooms combine modern luxury with serene minimalism. The sleek lines of the freestanding bathtub are perfectly complemented by the warm tones of the oak veneer cabinetry, with marble effect porcelain countertops. Spacious walk-in shower, matte black fixtures, and softly lit mirrors bring a sense of calm and openness. Herringbone-patterned flooring completes this delicate blend of flirty and functional.