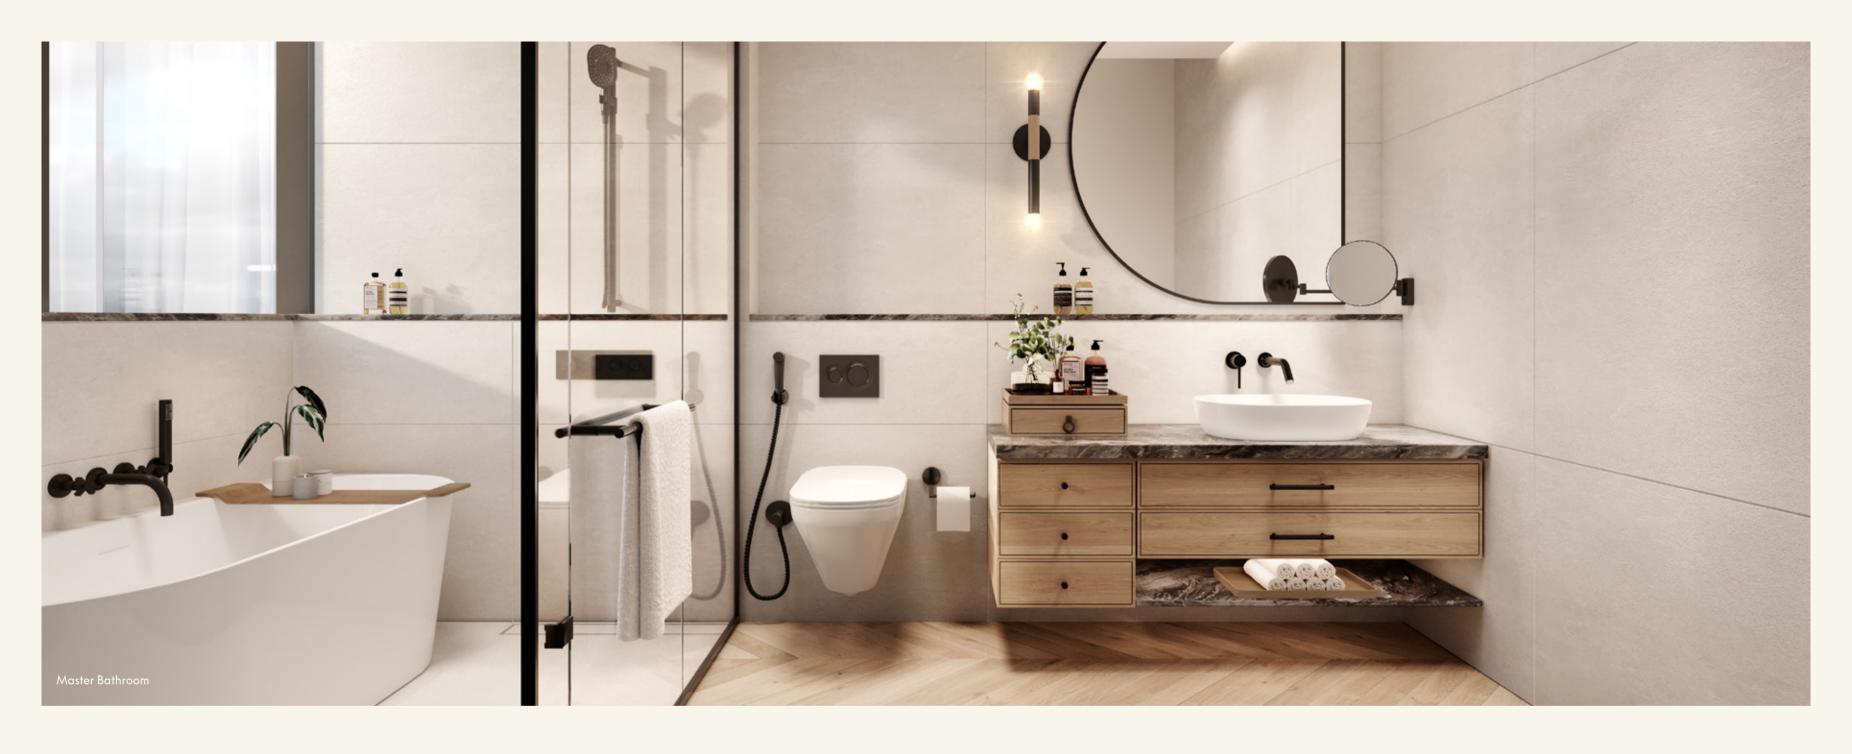

### **BATHROOM**

Elegantly designed bathrooms combine modern luxury with serene minimalism. The sleek lines of the freestanding bathtub are perfectly complemented by the warm tones of the oak veneer cabinetry, with marble effect porcelain countertops. Spacious walk-in shower, matte black fixtures, and softly lit mirrors bring a sense of calm and openness. Herringbone-patterned flooring completes this delicate blend of flirty and functional.