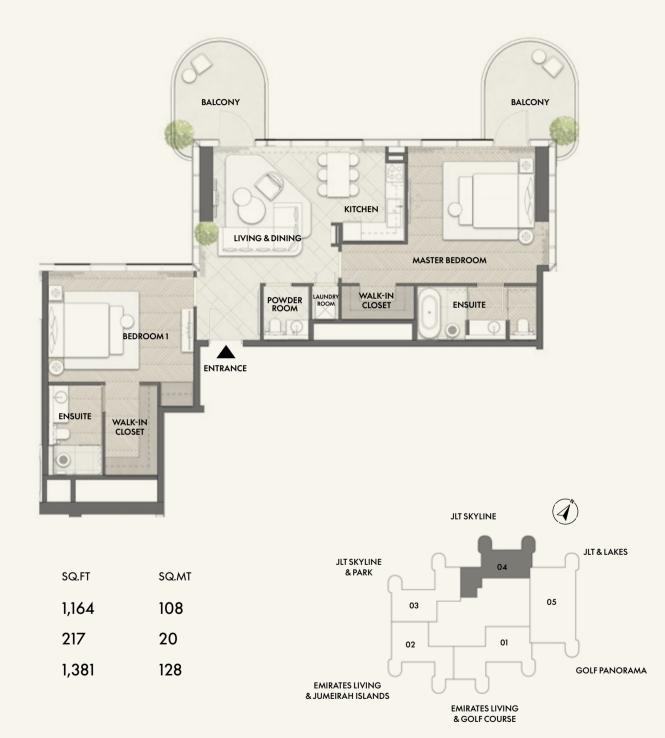

## 2 BEDROOM

Residence

Balcony

Total

TYPE B2 FLOORS 2 - 18, 20 - 32

TYPE C2 FLOORS 2 - 18, 20 - 32

Disclaimer: Any images and visualizations contained herein are provided for illustrative and marketing purposes only. All information contained herein is subject to change without notice and without liability and only the information contained in the final Sales and Purchase Agreement entered into between the Developer and Buyer will have any legal effect. All drawings and dimensions are approximate. Drawings are not to scale and subject to change without notice. The Developer reserves the right to make revisions. The units are taken from the typical floor of a building and dimensions of the units, balcony and the size of columns may vary depending on the floor level and orientation of the unit within the building to comply with the building authority regulations. E&OE