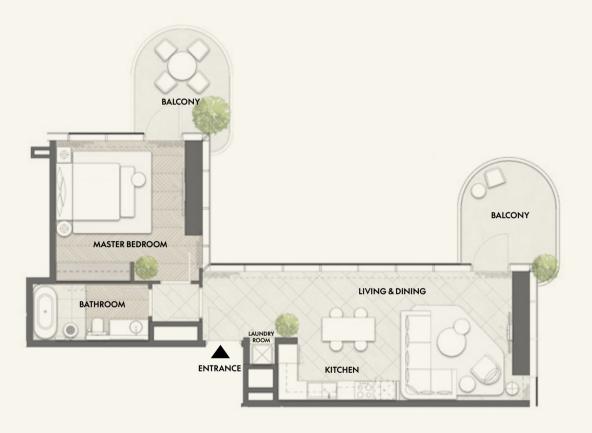

## 2 BEDROOM

Residence

Balcony

Total

TYPE B2 FLOORS 2 - 18, 20 - 32

TYPE C2 FLOORS 2 - 18, 20 - 32

Disclaimer: Any images and visualizations contained herein are provided for illustrative and marketing purposes only. All information contained herein is subject to change without notice and without liability and only the information contained in the final Sales and Purchase Agreement entered into between the Developer and Buyer will have any legal effect. All drawings and dimensions are approximate. Drawings are not to scale and subject to change without notice. The Developer reserves the right to make revisions. The units are taken from the typical floor of a building and dimensions of the units, balcony and the size of columns may vary depending on the floor level and orientation of the unit within the building to comply with the building authority regulations. E&OE

## 2 BEDROOM

Residence

**Balcony** 

Total

TYPE D2 FLOORS 20 - 32

TYPE E2 FLOORS 20 - 32

FROM 2,264 SQ.FT

TYPE A3 FLOORS 20 - 32