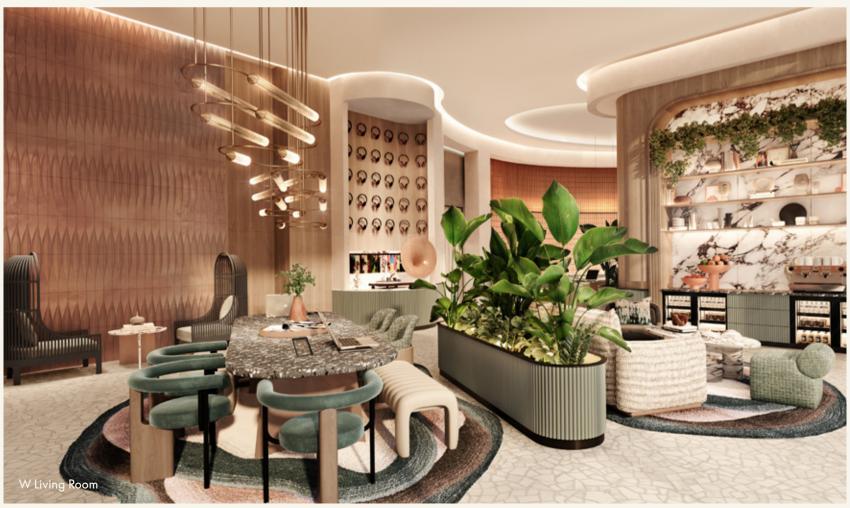

### W LIVING ROOM

The heart of the W community lies in the Living Room, a dynamic gathering spot where residents and invited guests come together to connect and collaborate. By day, it serves as a neighbourhood creative hub, while by night, it transforms into a lively social hotspot buzzing with energy.

### WORK HARD, PLAY HARD

Indulge in recreation and entertainment at the Residence Lounge, Games Room, and Sound Suite, where residents can unwind with a variety of leisure activities.