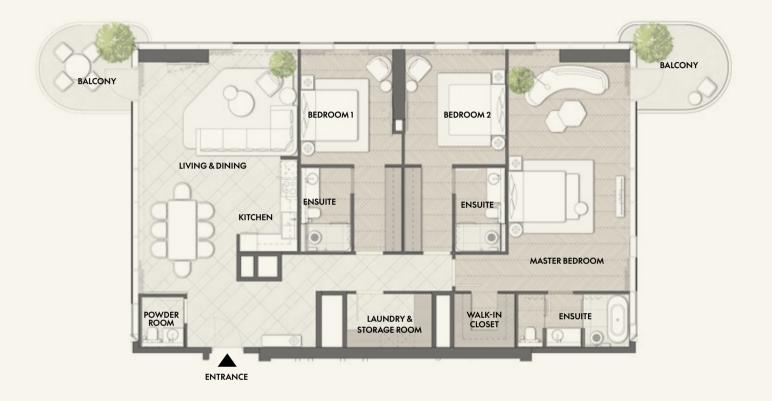

## 2 BEDROOM

Residence

**Balcony** 

Total

TYPE D2 FLOORS 20 - 32

TYPE E2 FLOORS 20 - 32

FROM 2,264 SQ.FT

TYPE A3 FLOORS 20 - 32