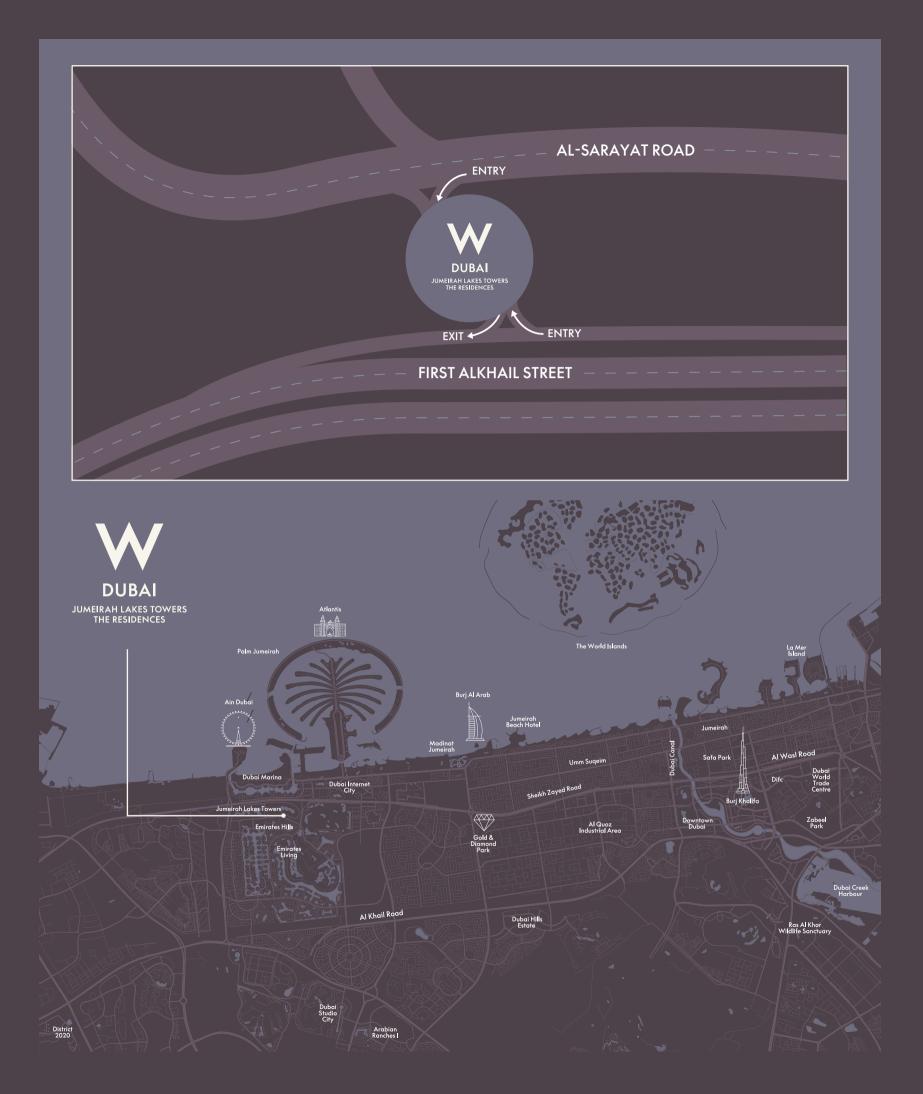

### SEAMLESS CONNECTIVITY

Sheikh Zayed Road

minutes from Dubai Marina, JBR, Bluewaters

20

Dubai Mall

nearby Metro Station

10

minutes from

Ibn Battuta Mall

30

minutes from Al Maktoum International Airport

Dubai Marina Mall

Mall of the Emirates

30

W Residences Dubai - Jumeirah Lakes Towers places you at the heart of JLT's vibrant lifestyle. Diverse restaurants, iconic landmarks like Dubai Marina, Palm Jumeirah, JBR and Bluewaters are all just steps away. With convenient access to major routes, exploring the wider city is effortless. Whether it's a quick trip to the beach or a night out downtown, your adventures start the moment you step out the door.