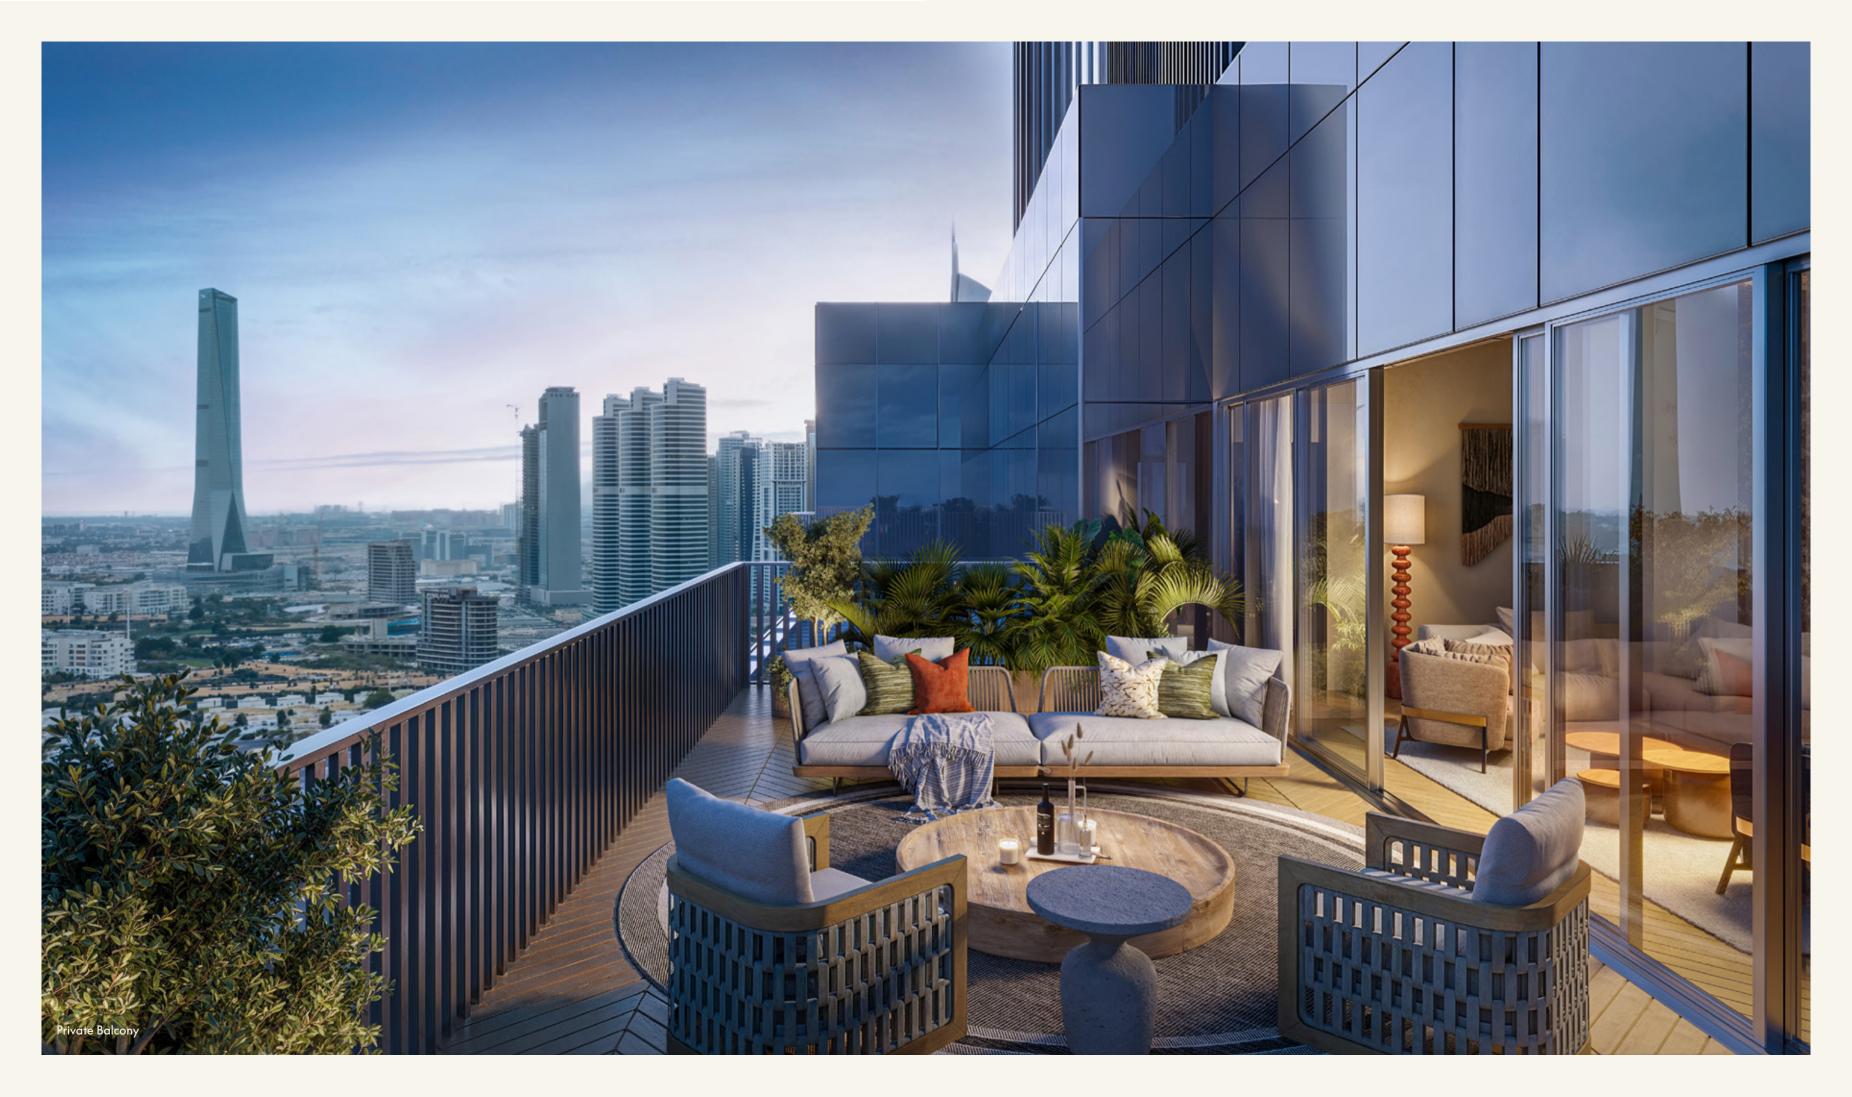

### LIVING

The interiors crafted by the renowned LW Design, exudes modern elegance with it's thoughtfully curated features. The living rooms showcase high ceilings, creating a sense of openess and grandeur, while floor to ceiling double glazed vsion panels allow for abundant natural light and uninterrupted views. Private balconies create a seamless indoor-outdoor living experience. Floors are adorned with patterned tile adding both texture and sophistication to the space. The blend of premium materials and open, airy design create a warm ambience, perfect for both relaxation and entertaining.

### BETTER TOGETHER

Experience the pinnacle of outdoor living at W Residences Dubai - Jumeirah Lakes Towers where landscaped terraces, BBQ PODS and intimate seating areas offer the perfect setting for relaxation or socialising.