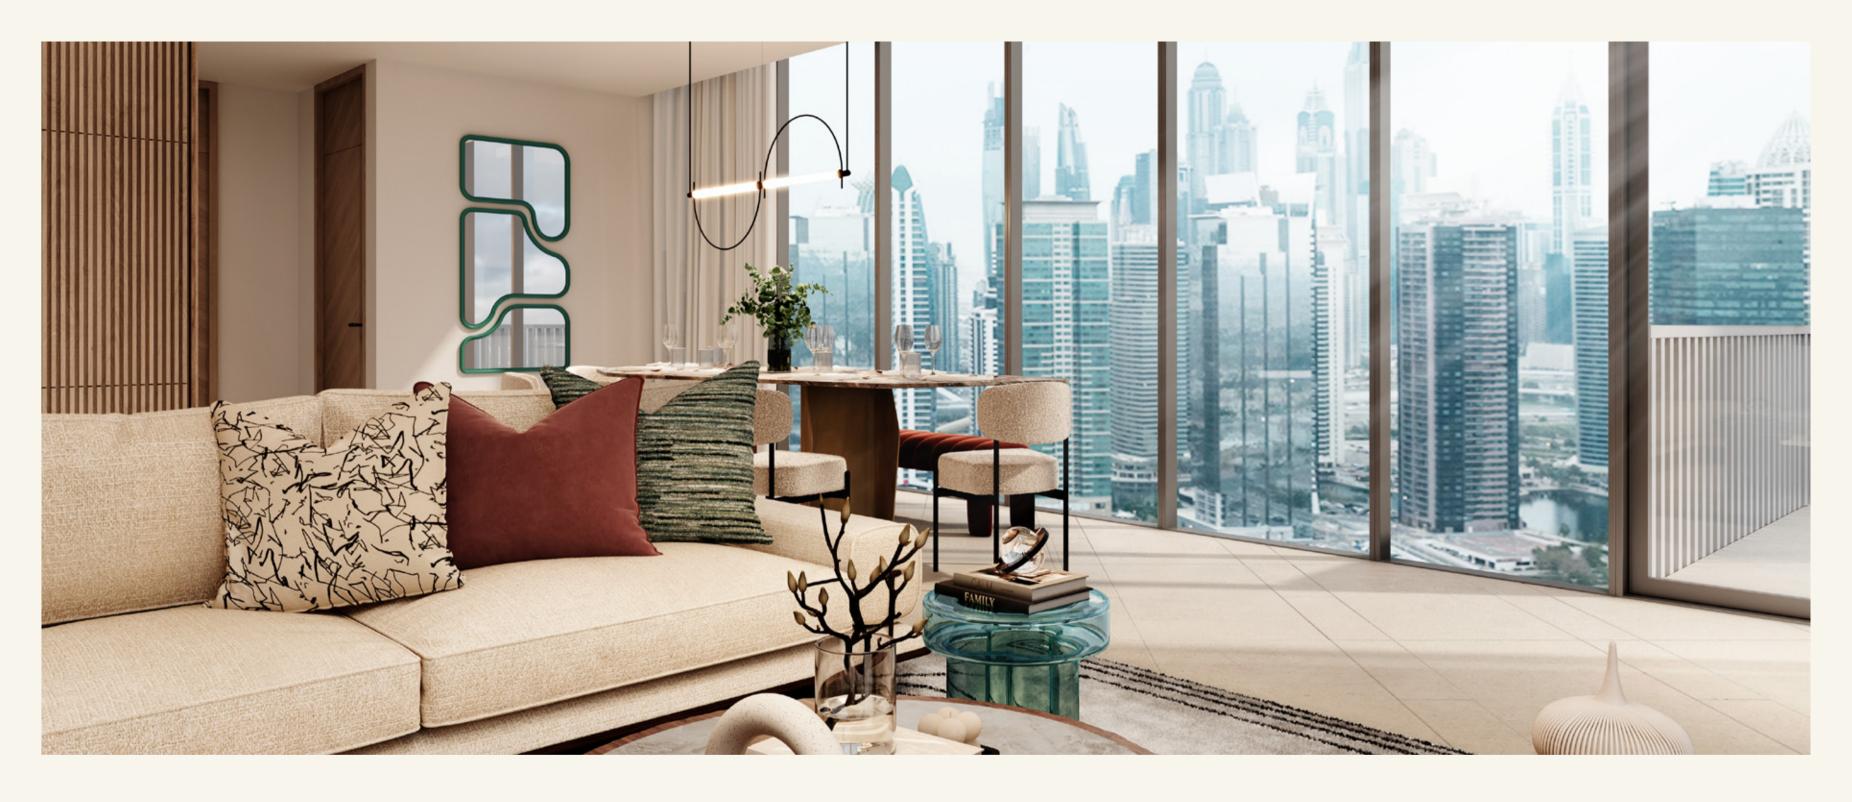

### LIVING

The interiors crafted by the renowned LW Design, exudes modern elegance with it's thoughtfully curated features. The living rooms showcase high ceilings, creating a sense of openess and grandeur, while floor to ceiling double glazed vsion panels allow for abundant natural light and uninterrupted views. Private balconies create a seamless indoor-outdoor living experience. Floors are adorned with patterned tile adding both texture and sophistication to the space. The blend of premium materials and open, airy design create a warm ambience, perfect for both relaxation and entertaining.

### DINING

As part of the W philosophy, scale is manipulated to create juxtapositions that elevate the overall experience. Each detail is intentional, with colour used as a material to evoke emotions and create a sense of vibrancy.