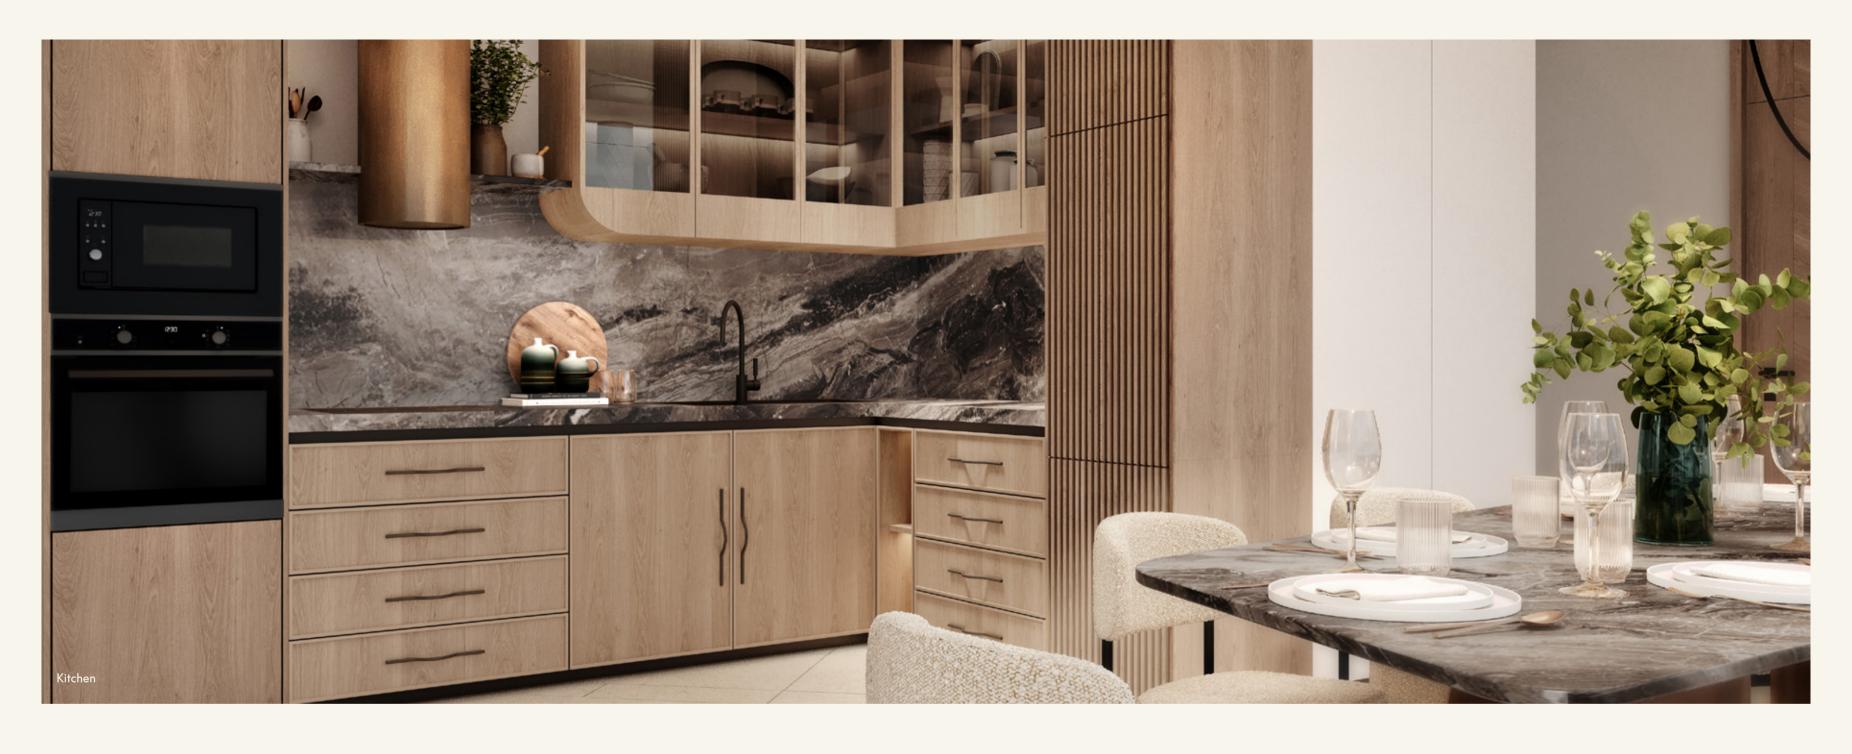

### KITCHEN

The kitchens are a perfect blend of style and functionality, featuring stoneware countertops that add a timeless elegance. Custom made cabinetry finished in sleek oak veneer, complements the modern aesthetic while providing ample storage. Equipped with premium Smeg appliances, these kitchens are designed for both everyday convenience and gourmet cooking.