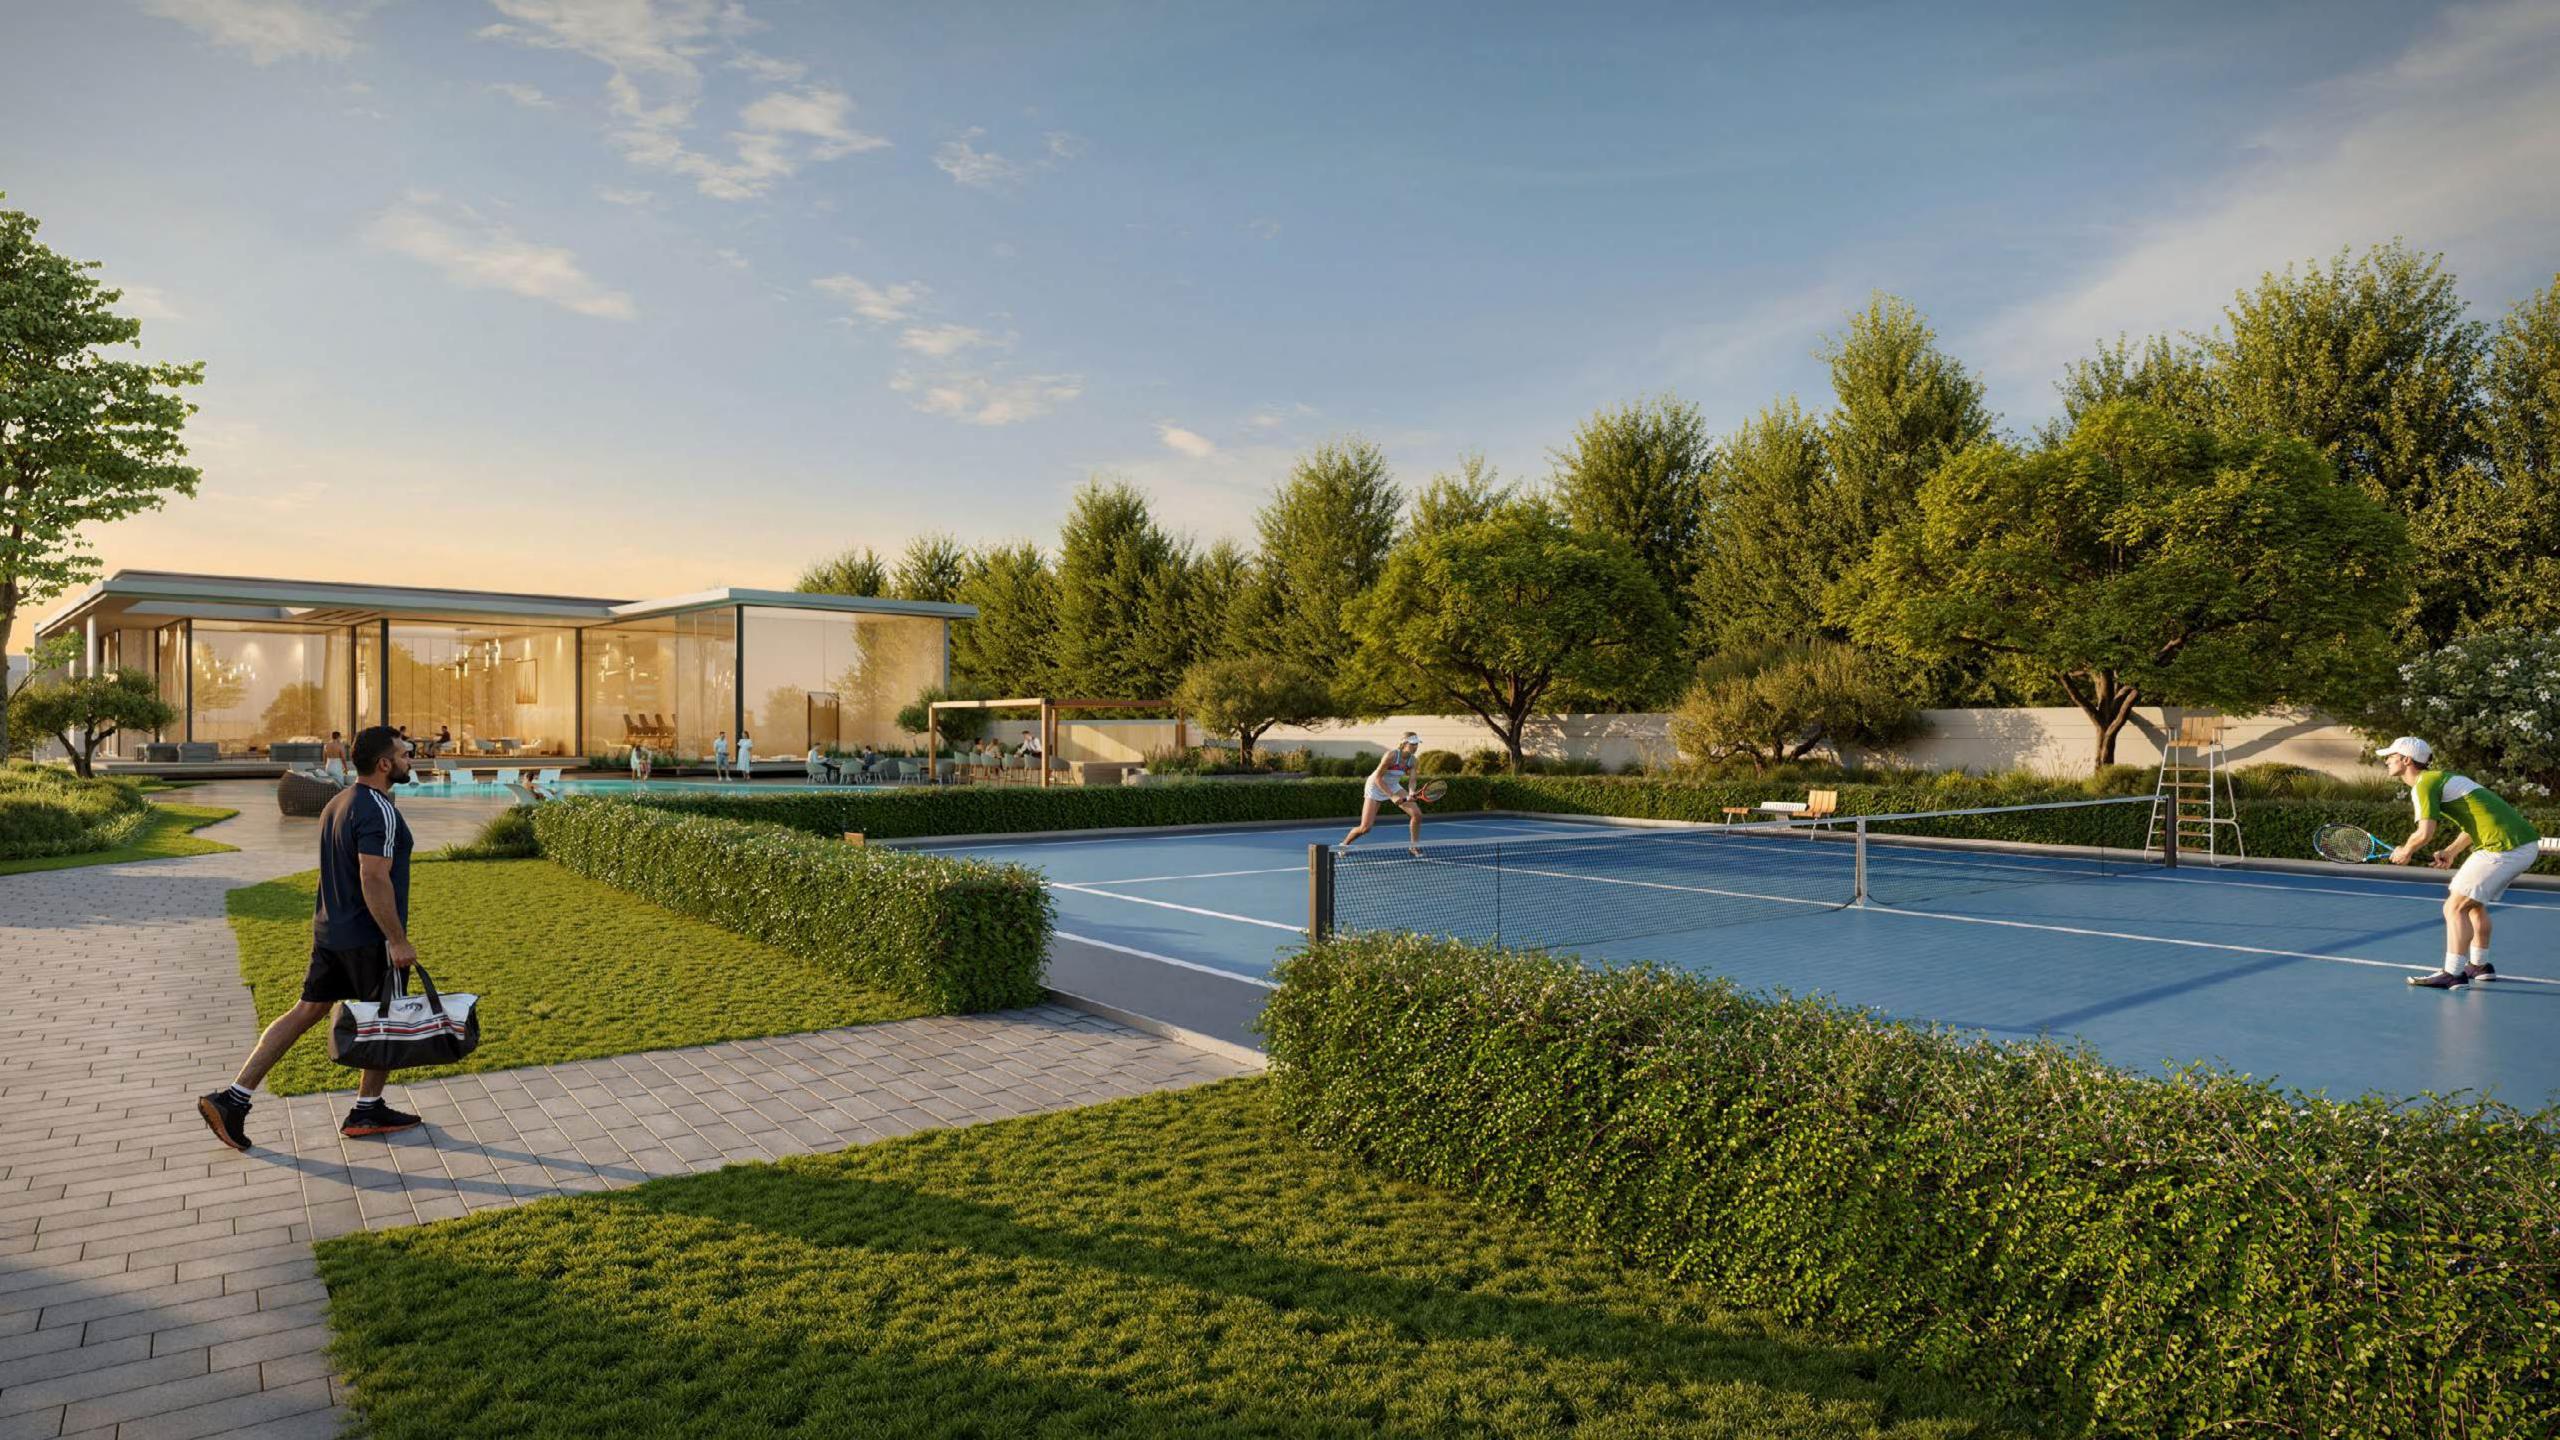

# INSATIABLE EXPERIENCES AT YOUR DOORSTEP

THE CLUB HOUSE

The Jumeirah Golf Estates Clubhouse epitomizes refined luxury and exceptional service, offering an array of amenities designed to cater to the most discerning tastes. Enjoy gourmet dining at its signature restaurants, unwind in the sophisticated lounge areas, or rejuvenate in the state-of-the-art fitness center and spa. The clubhouse also features an elegant event space, perfect for private gatherings and celebrations.

Families and singles alike will find insatiable experiences with our Olympic-sized swimming pool, resort-style pools, and dedicated kids' pools, ensuring every member of the family enjoys their time. With accurately maintained tennis and paddle courts and beautifully landscaped sports fields and gardens, every visit to the Clubhouse promises insatiable experiences.

## WELLNESS AMENITIES FOR EVERY ENTHUSIAST

There are sports enthusiasts everywhere, some in the state-of-the-art Tennis Academy offering group and individual coaching, catering to all skill levels. Some are in the Paddle and tennis courts, while others are in the fitness center or spa rejuvenating. Across the way, there are cool swimming pools, from Olympic size to resort-style, there is something for everyone.

## A PLACE YOU WILL NEVER WANT TO LEAVE

RESORT-STYLE SWIMMING POOLS

52 OLYMPIC SIZE POOLS

DEDICATED CHILDREN'S POOL

FITNESS CENTRES

TENNIS COURTS

PADEL COURTS

KID'S PLAY AREAS