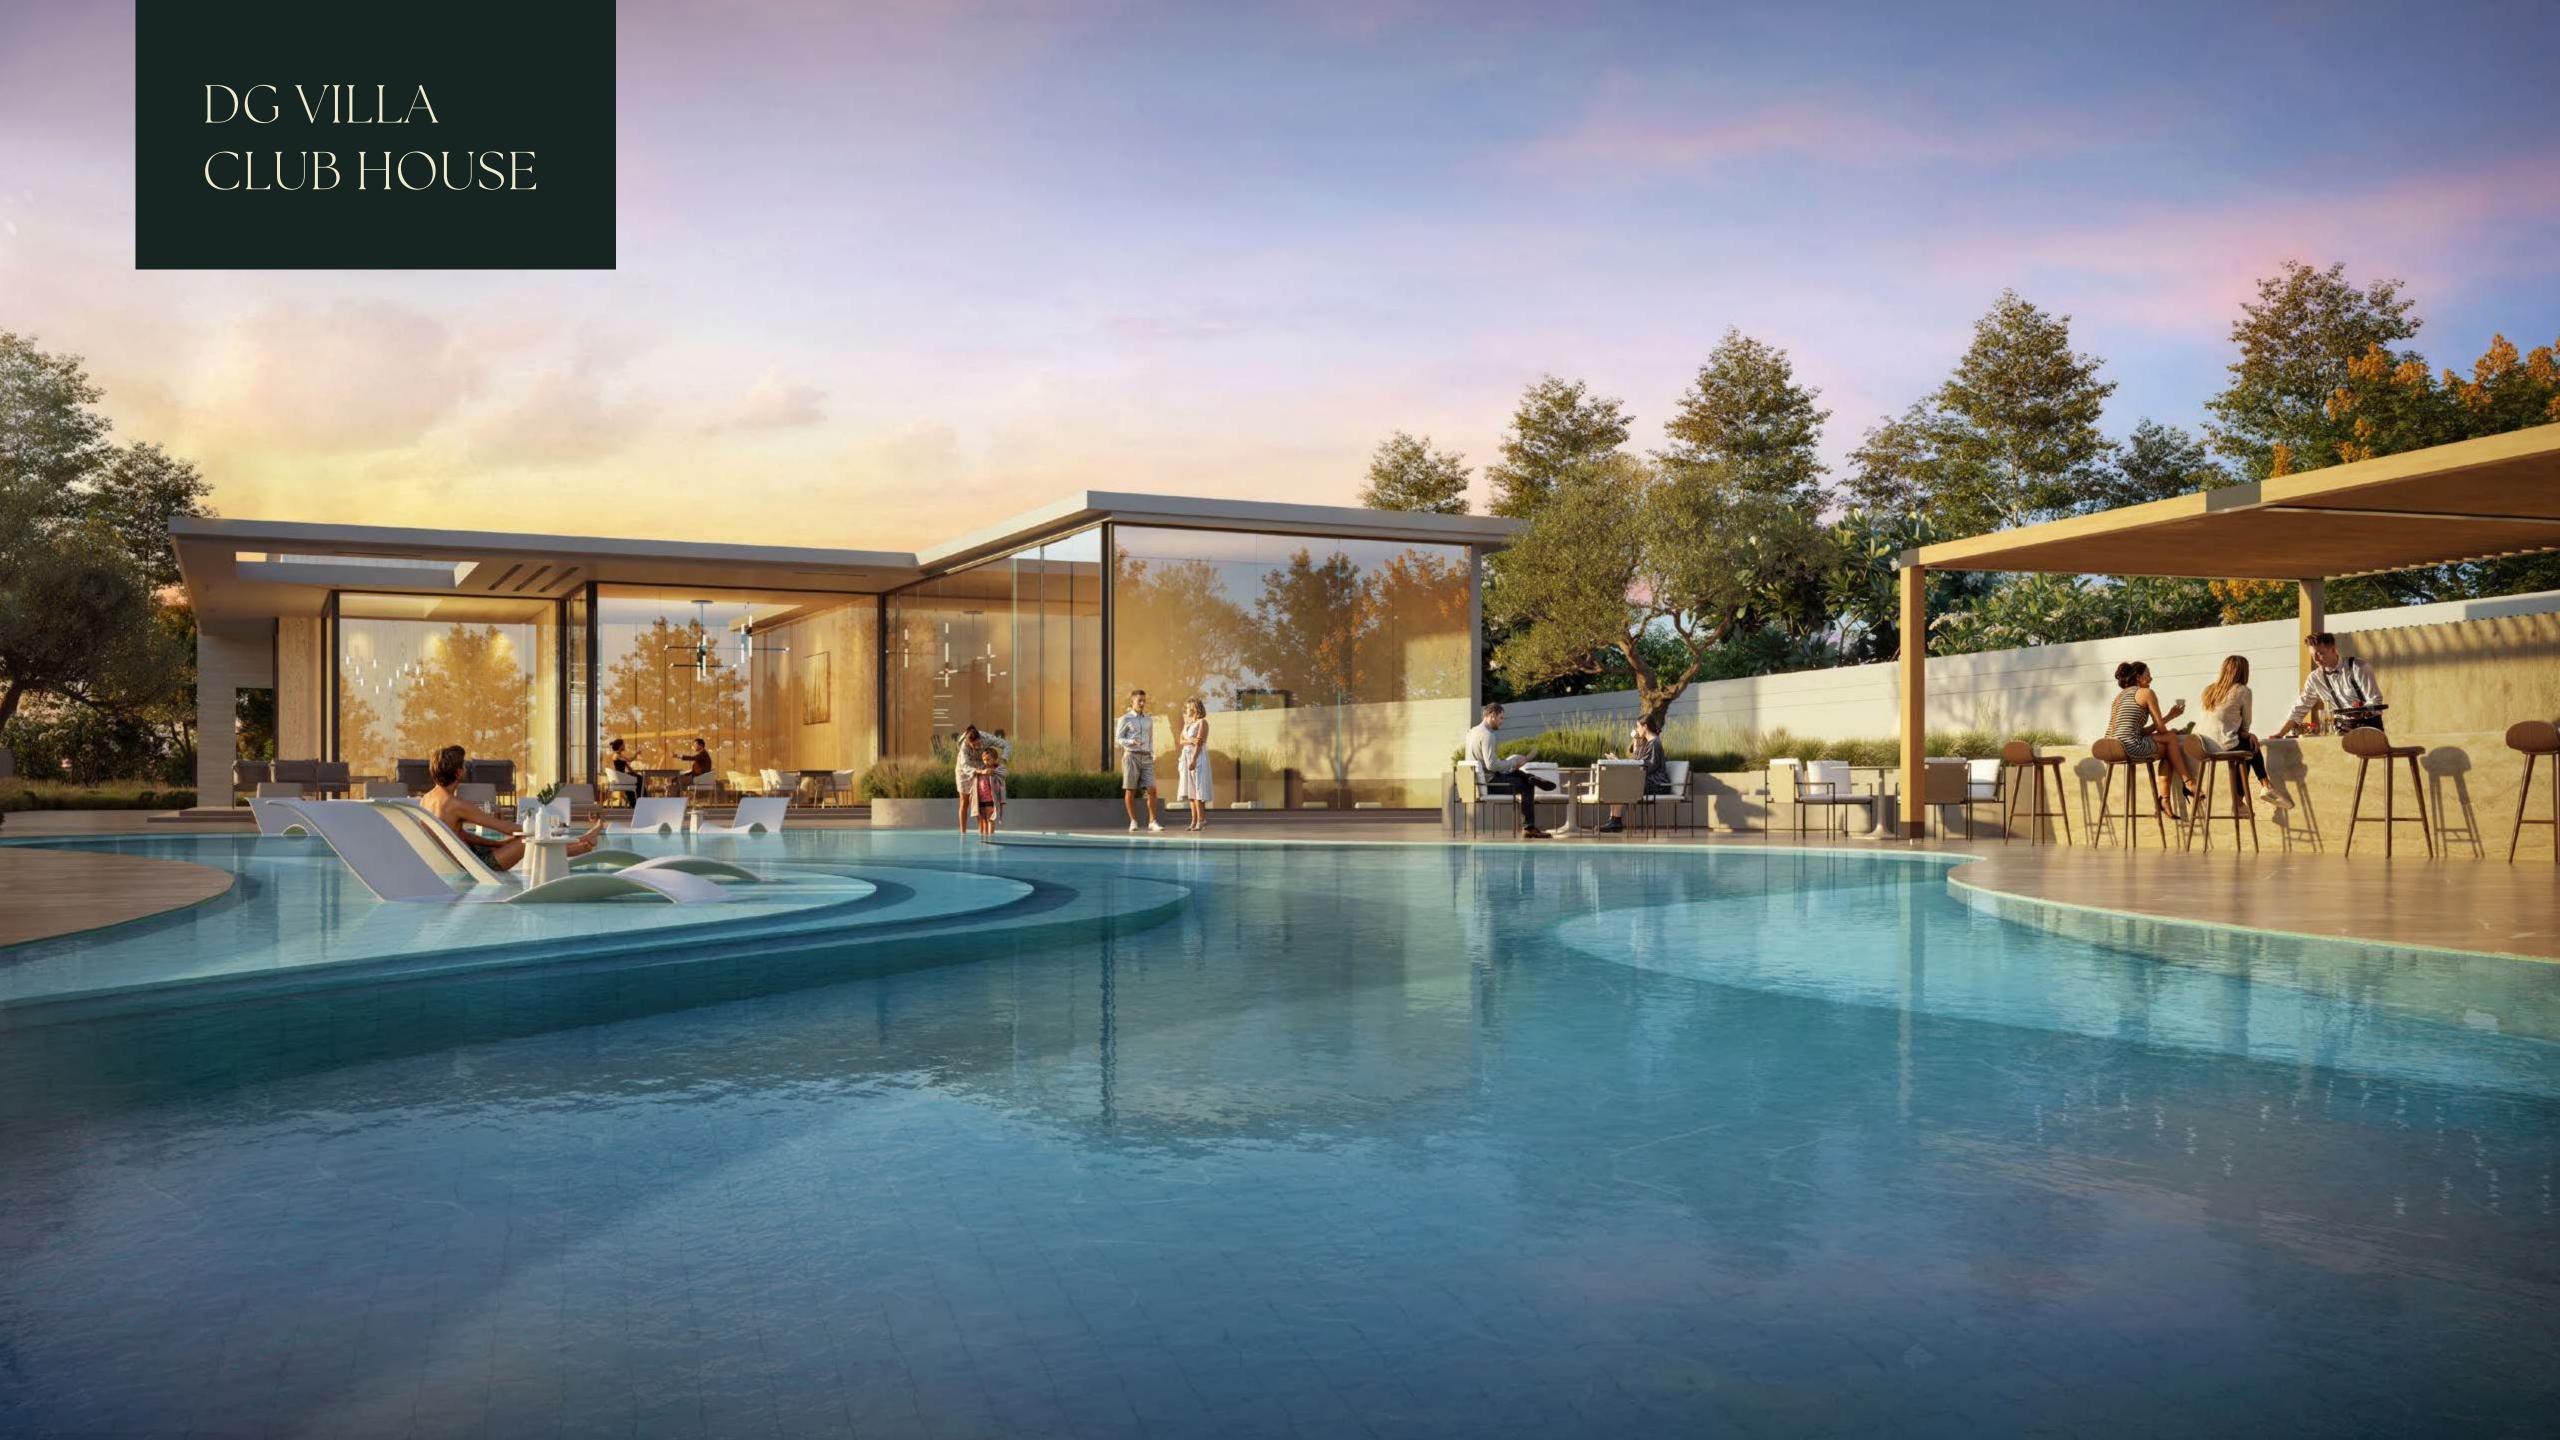

# INSATIABLE EXPERIENCES AT YOUR DOORSTEP

THE CLUB HOUSE

The Jumeirah Golf Estates Clubhouse epitomizes refined luxury and exceptional service, offering an array of amenities designed to cater to the most discerning tastes. Enjoy gourmet dining at its signature restaurants, unwind in the sophisticated lounge areas, or rejuvenate in the state-of-the-art fitness center and spa. The clubhouse also features an elegant event space, perfect for private gatherings and celebrations.

Families and singles alike will find insatiable experiences with our Olympic-sized swimming pool, resort-style pools, and dedicated kids' pools, ensuring every member of the family enjoys their time. With accurately maintained tennis and paddle courts and beautifully landscaped sports fields and gardens, every visit to the Clubhouse promises insatiable experiences.