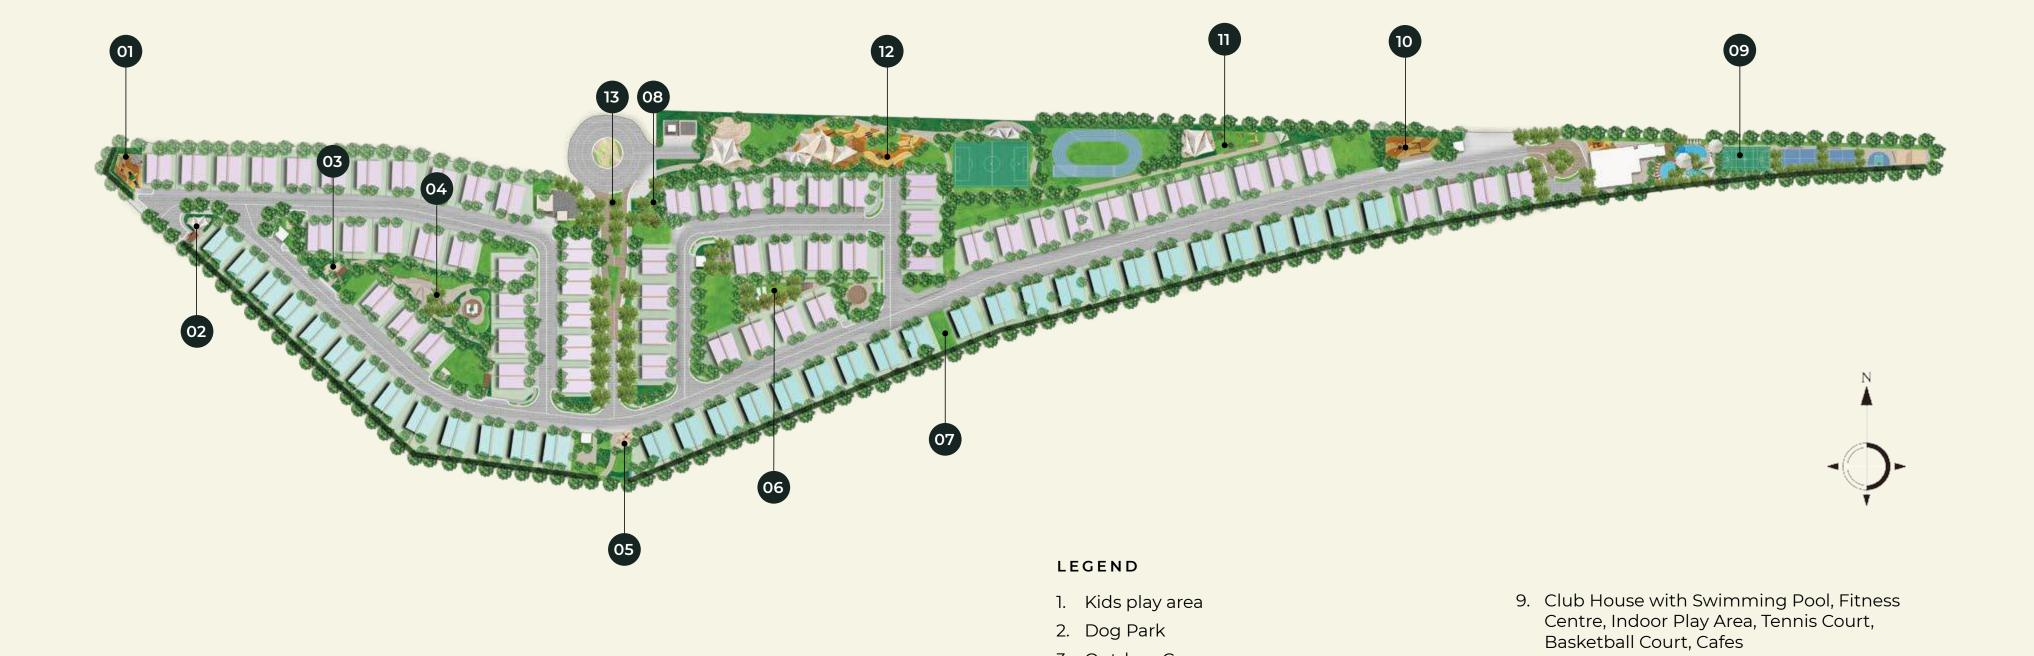

## DG VILLAS MASTERPLAN

3. Outdoor Gym

8. Outdoor Gym

4. Kids Splash Park, Botanical Gardens,

Hanging Hammocks, Yoga Park

5. Kids Edutainment Play Area

7. Kids Bike and Scooter Trail Park

6. Meditation and Yoga Park

10. Adventure Edutainment Kids Play Area

13. Gate House & Entry Landscape

Walking & Running Path

12. Kids Play Area, Football Pitch, Green Parks

11. Outdoor Gym