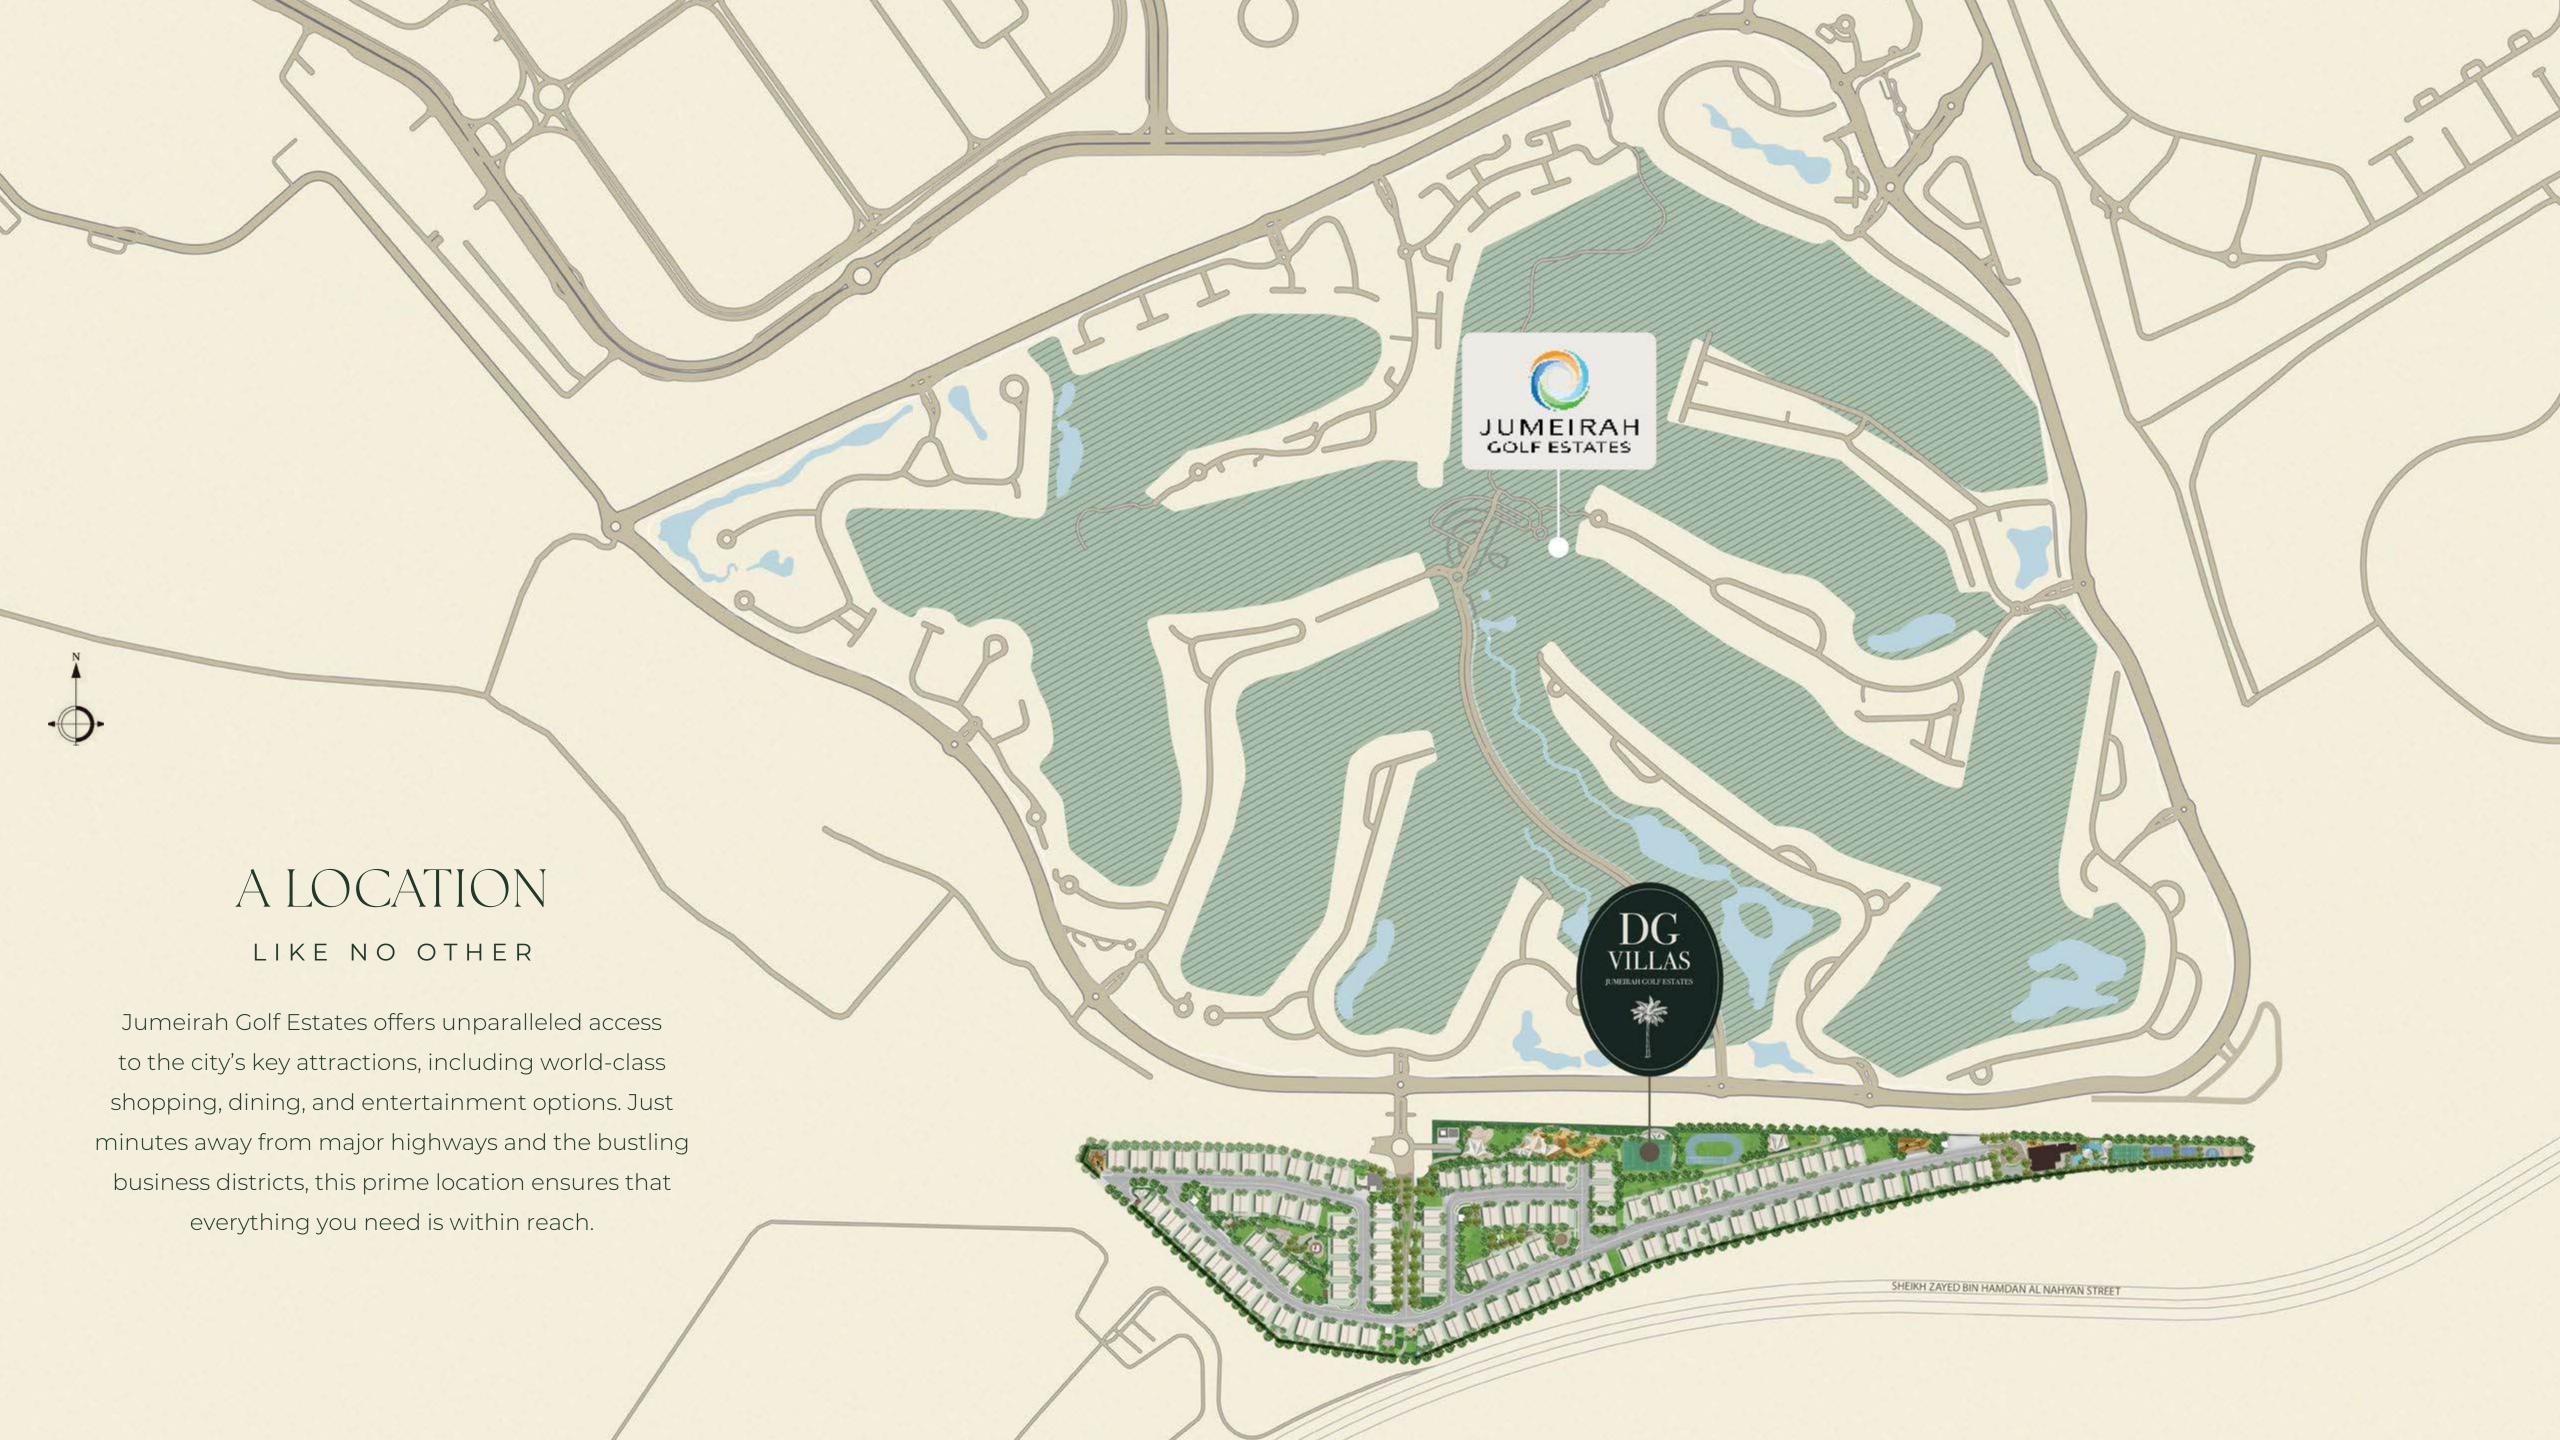

## DG COMMUNITY LIVING

IN JUMEIRAH GOLF ESTATES

The DG Villas by DarGlobal offer an unparalleled blend of refined luxury and serene tranquility, set amidst the lush landscapes of Jumairah Golf Estates in Dubai. These Villas are designed for those who appreciate a lifestyle filled with the finer things in life. The DG Villas represents the first villas of their kind in a series of exclusive luxury residences, featuring the ultimate architecture, prime location, and exceptional interior specifications by one of the leading luxury real estate developers in the world, DarGlobal.

## DG VILLAS MASTERPLAN

3. Outdoor Gym

8. Outdoor Gym

4. Kids Splash Park, Botanical Gardens,

Hanging Hammocks, Yoga Park

5. Kids Edutainment Play Area

7. Kids Bike and Scooter Trail Park

6. Meditation and Yoga Park

10. Adventure Edutainment Kids Play Area

13. Gate House & Entry Landscape

Walking & Running Path

12. Kids Play Area, Football Pitch, Green Parks

11. Outdoor Gym