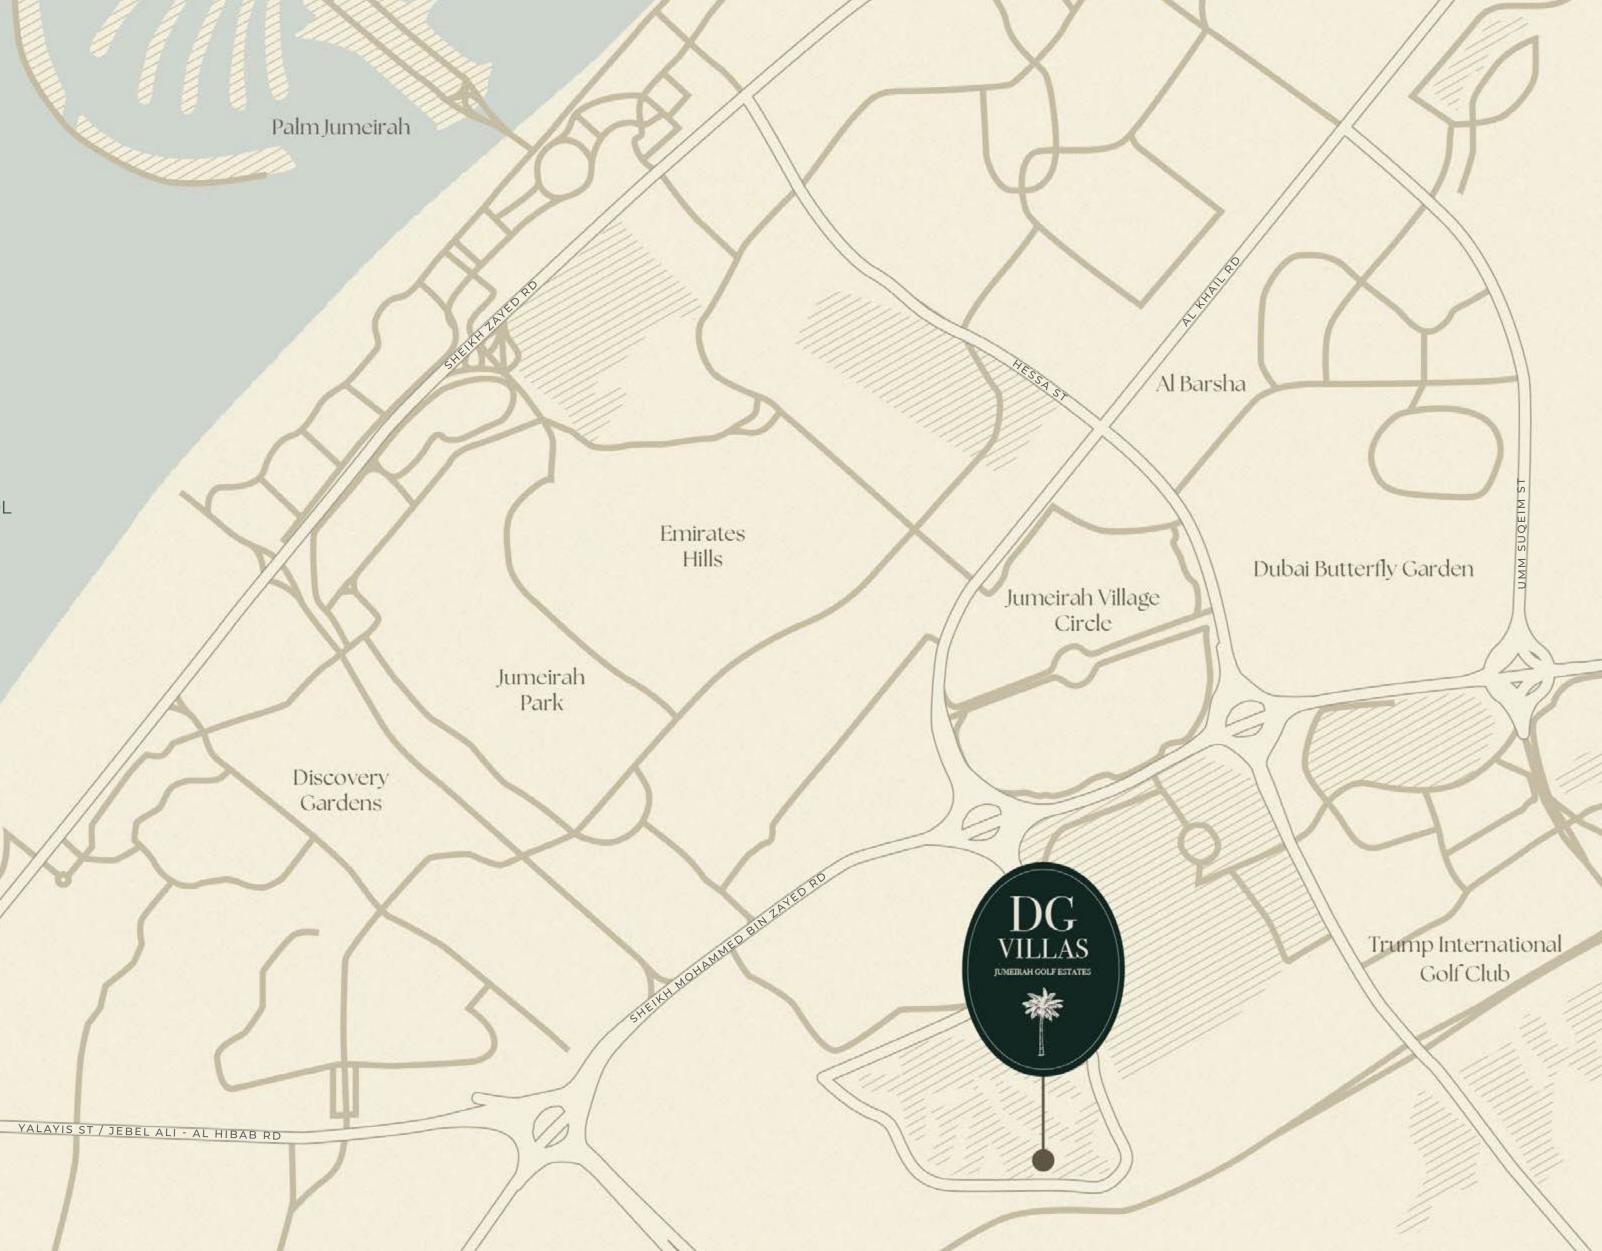

#### CONNECTIVITY

8 MIN - AL KHAIL RD

15 MIN - SHEIKH ZAYED RD

#### COMMERCIAL

5 MIN - CITY CENTRE ME'AISEM

6 MIN - SPINNEYS

10 MIN - DUBAI HILLS MALL

16 MIN - CARREFOUR

18 MIN - MALL OF THE EMIRATES

19 MIN - WAITROSE

20 MIN - PALM JUMEIRAH

23 MIN - DUBAI MARINA

25 MIN - DOWNTOWN DUBAI

#### EDUCATION

13 MIN - VICTORY HEIGHTS PRIMARY SCHOOL

13 MIN - JESS SCHOOL

16 MIN - RAFFLES NURSERY

17 MIN - DUBAI BRITISH SCHOOL

20 MIN - DIBBER NURSERY

22 MIN - KINGS' SCHOOL