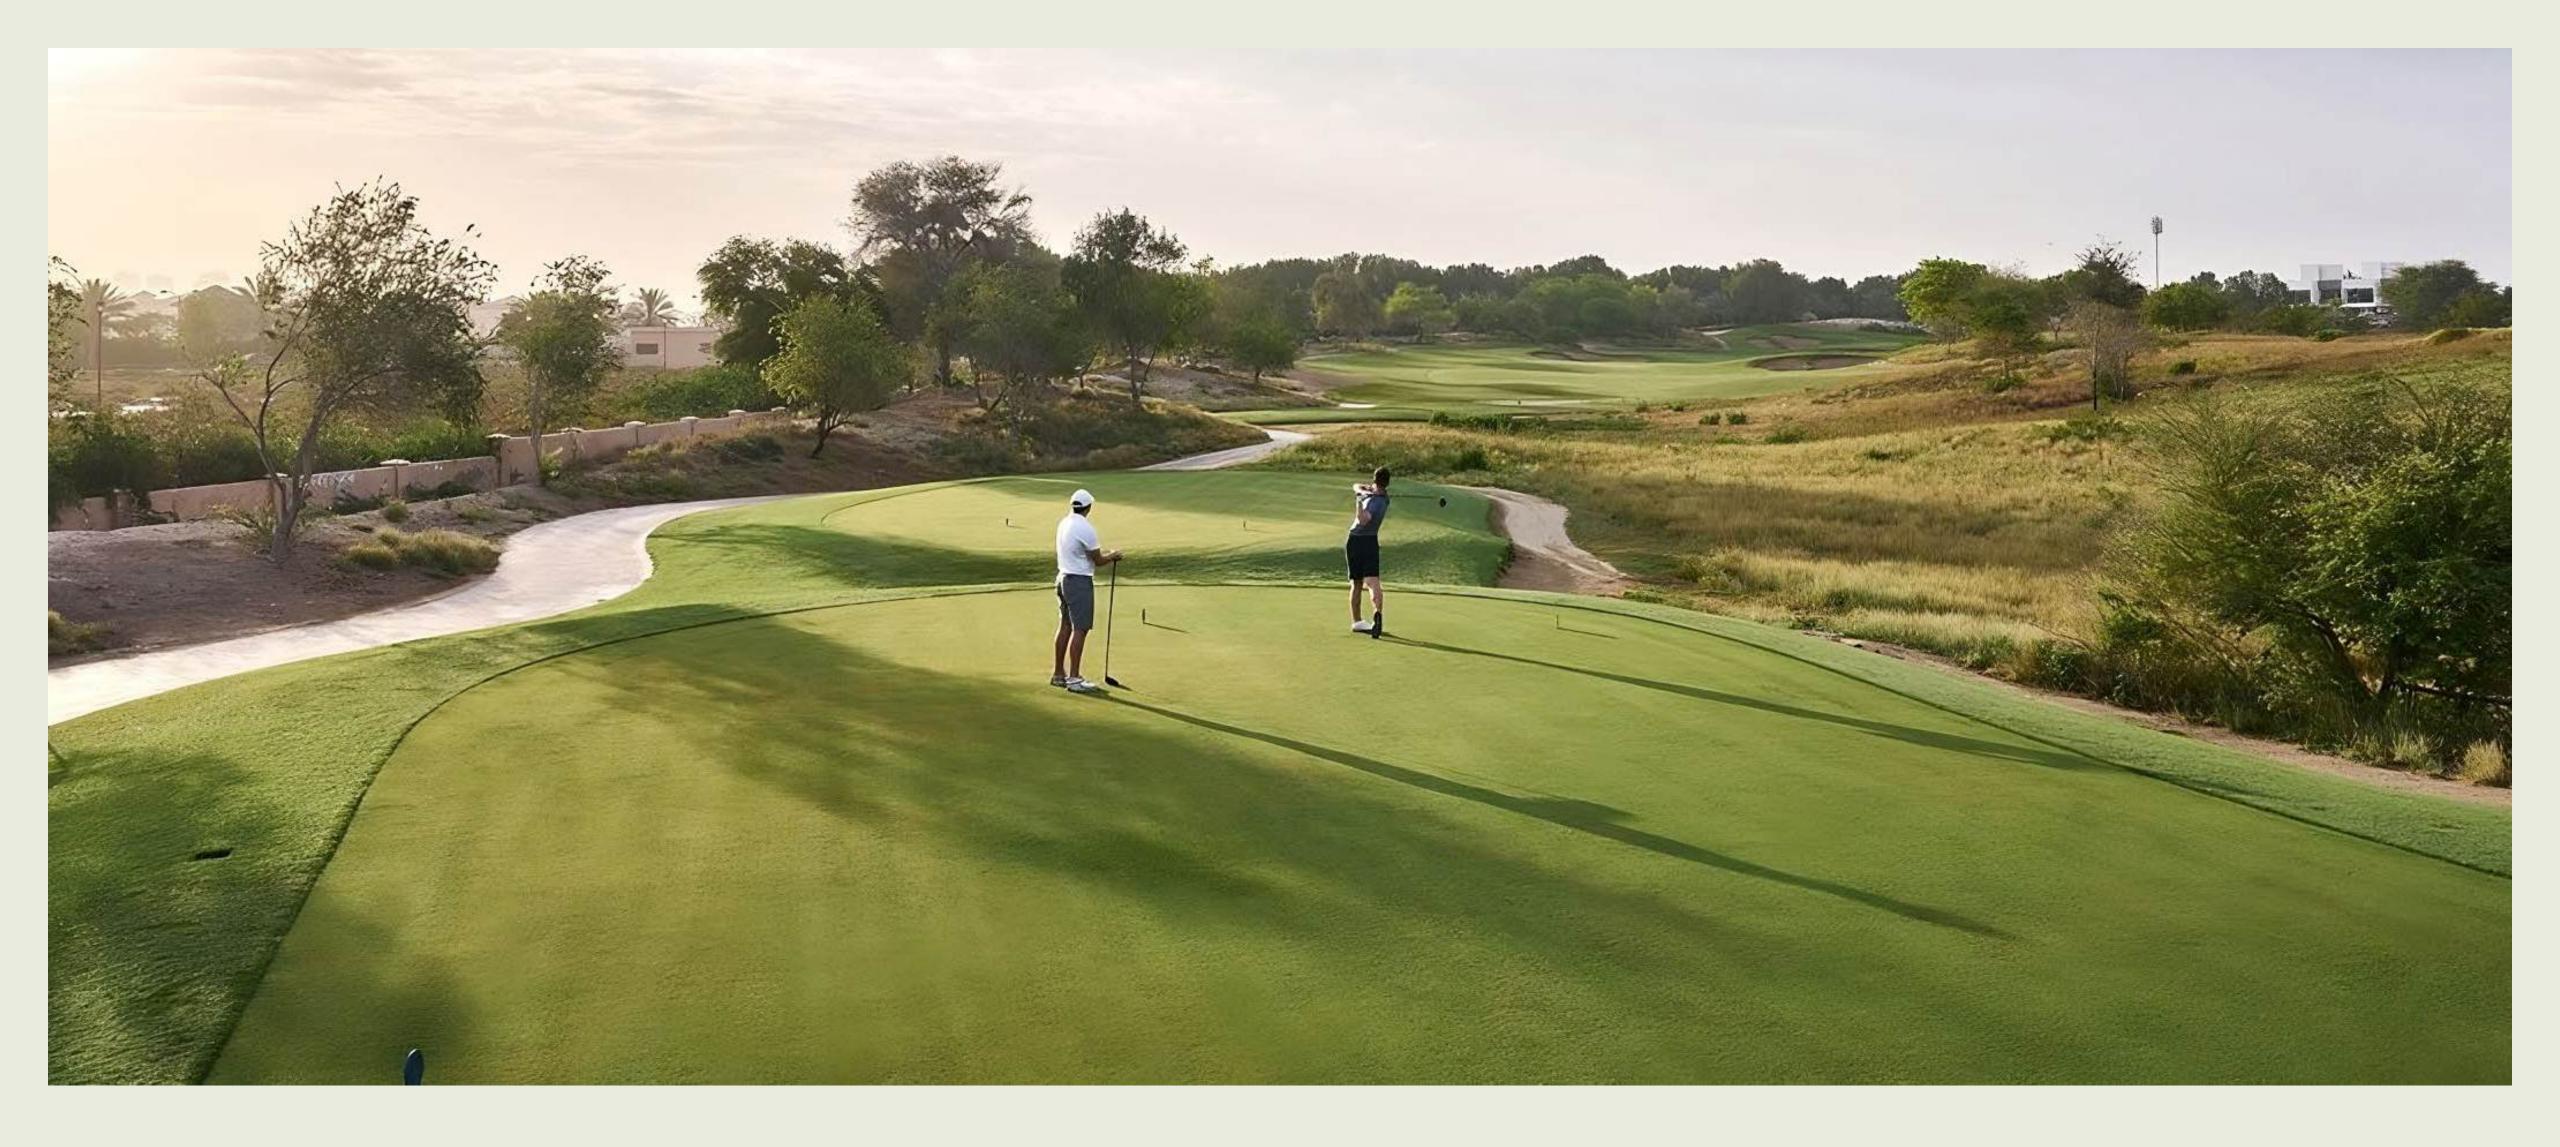

# CHAMPIONSHIP GOLF COURSES

Jumeirah Golf Estates boasts two of the most prestigious golf courses in the world: the Earth Course and the Fire Course, both designed by the legendary golfer Greg Norman. Both courses are meticulously maintained to ensure they remain in pristine condition, providing an unparalleled golfing experience in the heart of Dubai.

#### HOST OF THE ANNUAL DP WORLD TOUR CHAMPIONSHIP

This course is characterized by its lush fairways, rolling terrain, and strategically placed bunkers, offering a challenging yet rewarding experience for golfers of all skill levels.

## THE FIRE COURSE

Its distinct layout and design, provides a contrasting experience to its sibling. Inspired by the natural landscape, this course features undulating fairways, deep bunkers, and a variety of water hazards. The Fire Course offers a strategic challenge that requires precision and skill, making it a favorite among seasoned golfers.