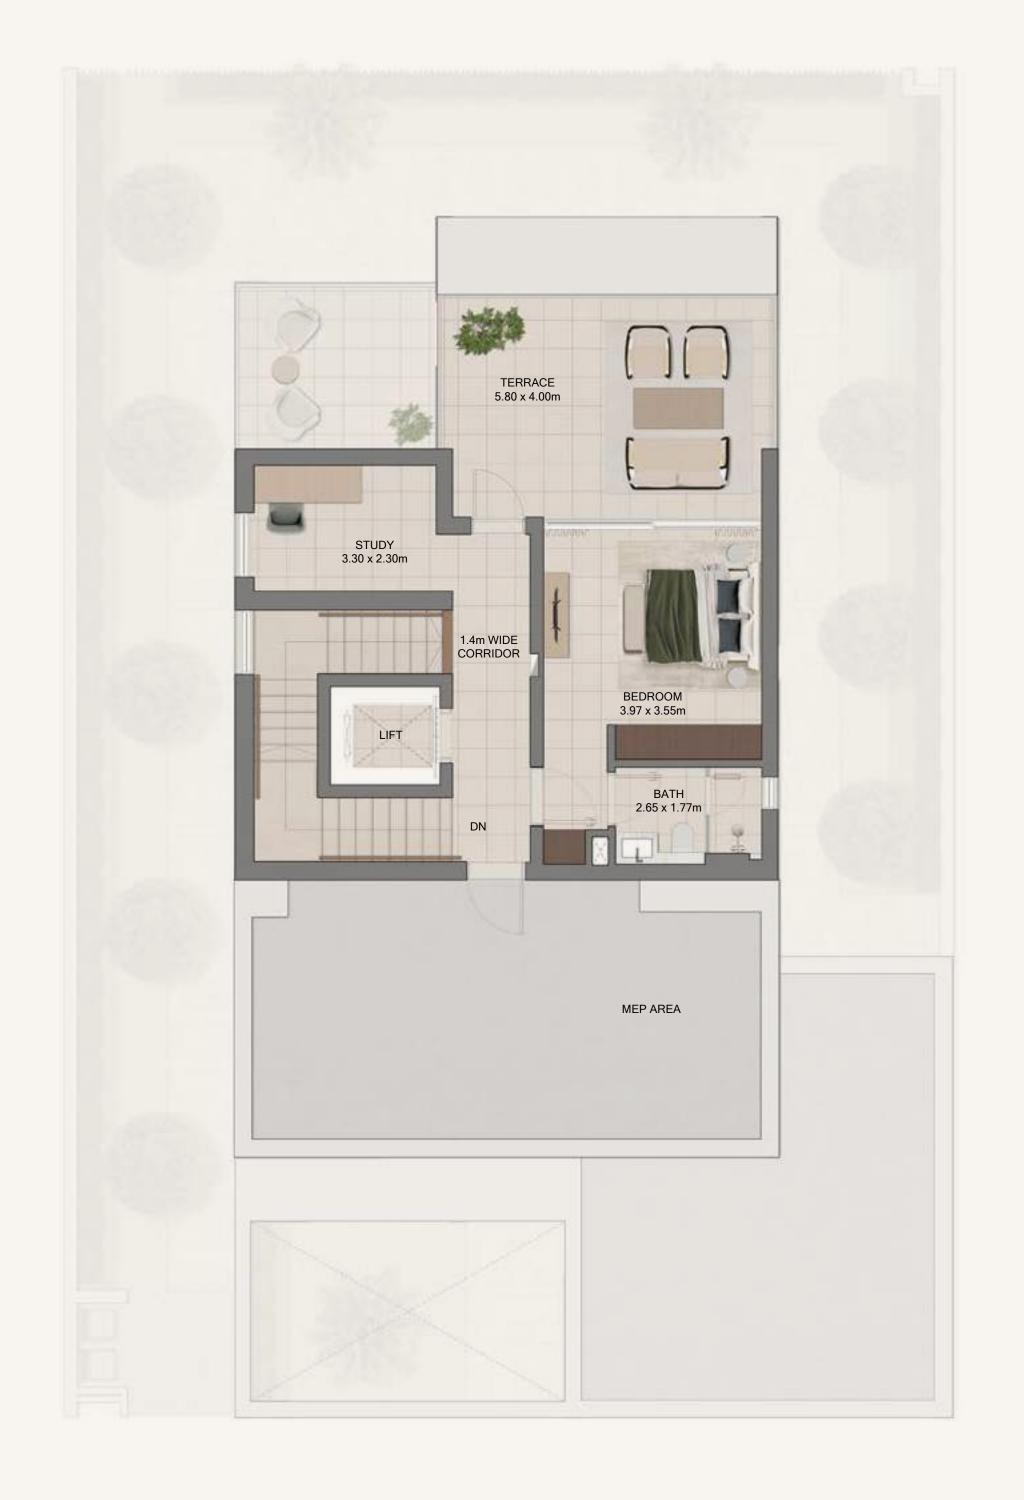

# 5 Bedroom Ultra Luxury

| Average BUA       | 5,115 Sq.Ft |
|-------------------|-------------|
| Average Plot Size | 6,009 Sq.Ft |

GROUND FLOOR FIRST FLOOR SECOND FLOOR