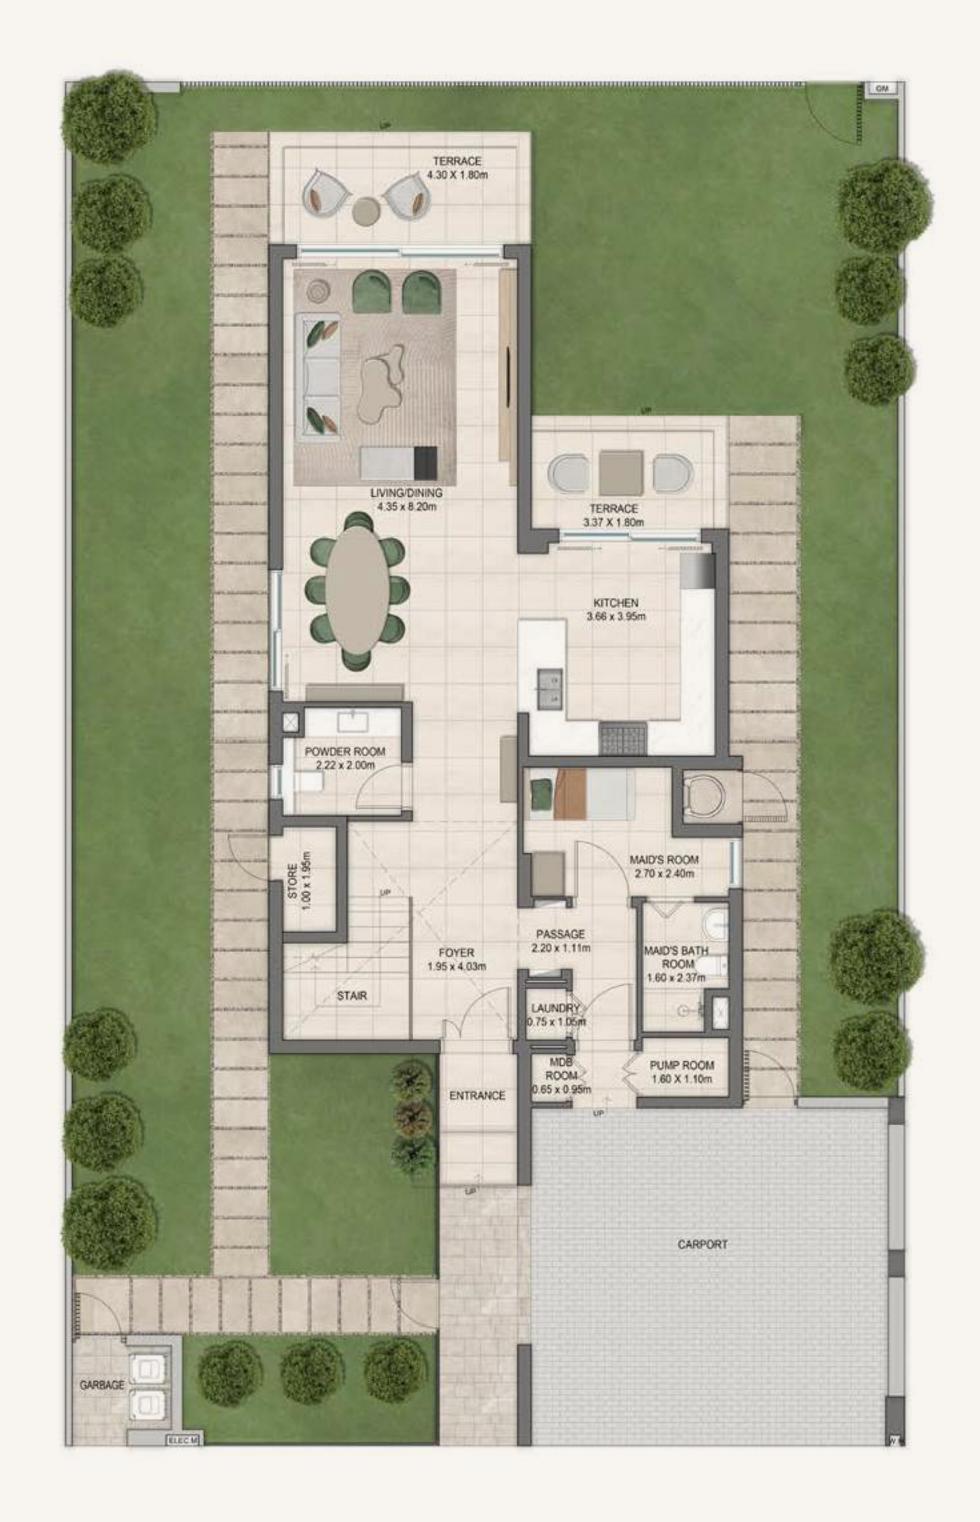

#### 3 Bedroom Luxury

| Average BUA       | 2,948 Sq.Ft |
|-------------------|-------------|
| Average Plot Size | 5,197 Sq.Ft |

GROUND FLOOR FIRST FLOOR