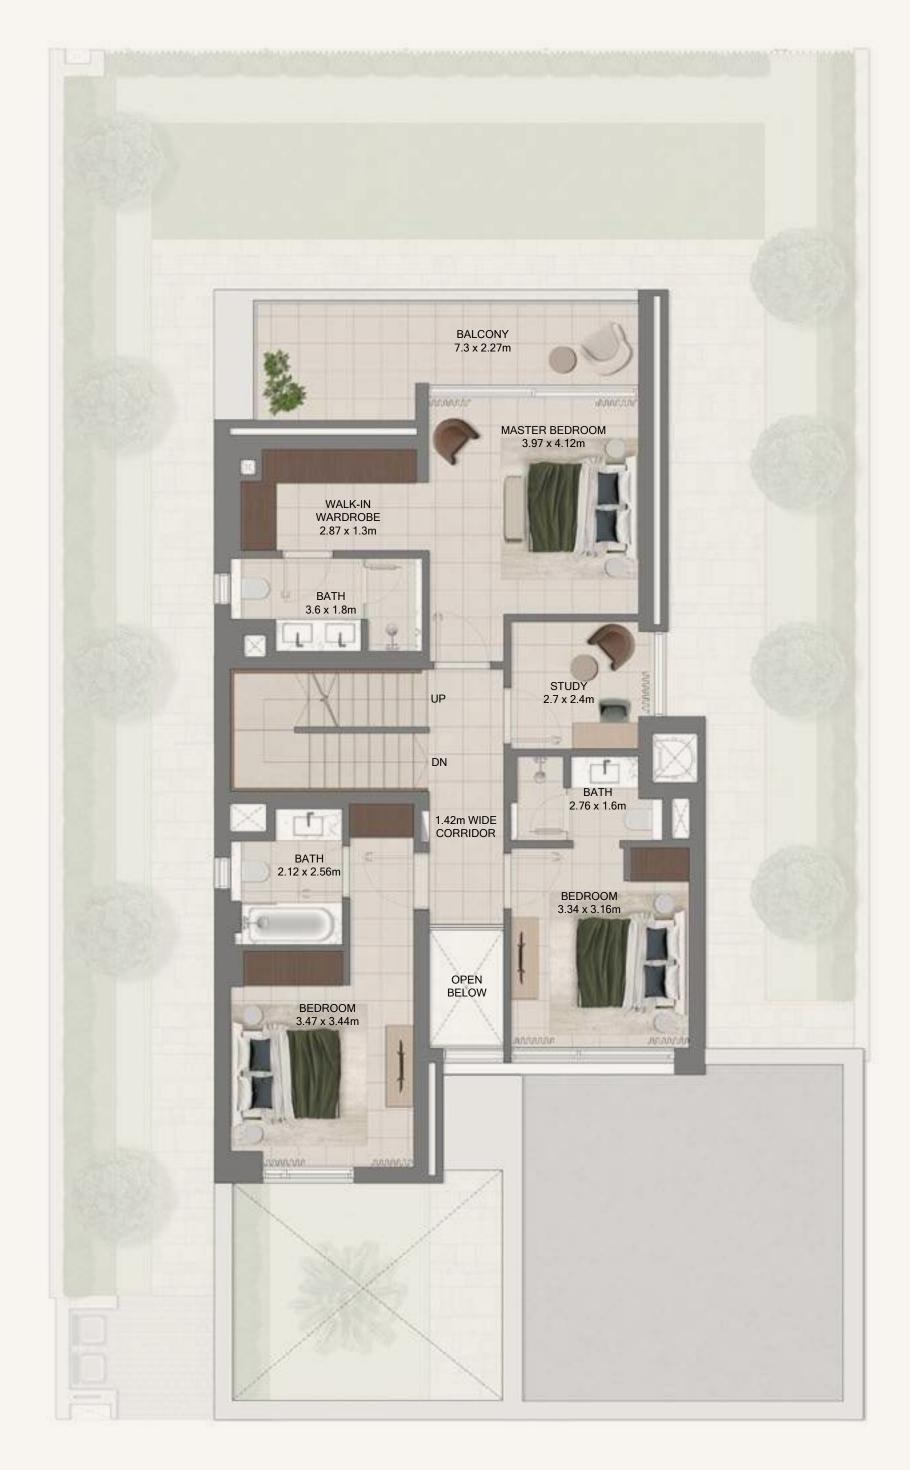

## 4 Bedroom Luxury

| Average BUA       | 3,838 Sq.Ft |
|-------------------|-------------|
| Average Plot Size | 5,209 Sq.Ft |

GROUND FLOOR FIRST FLOOR SECOND FLOOR