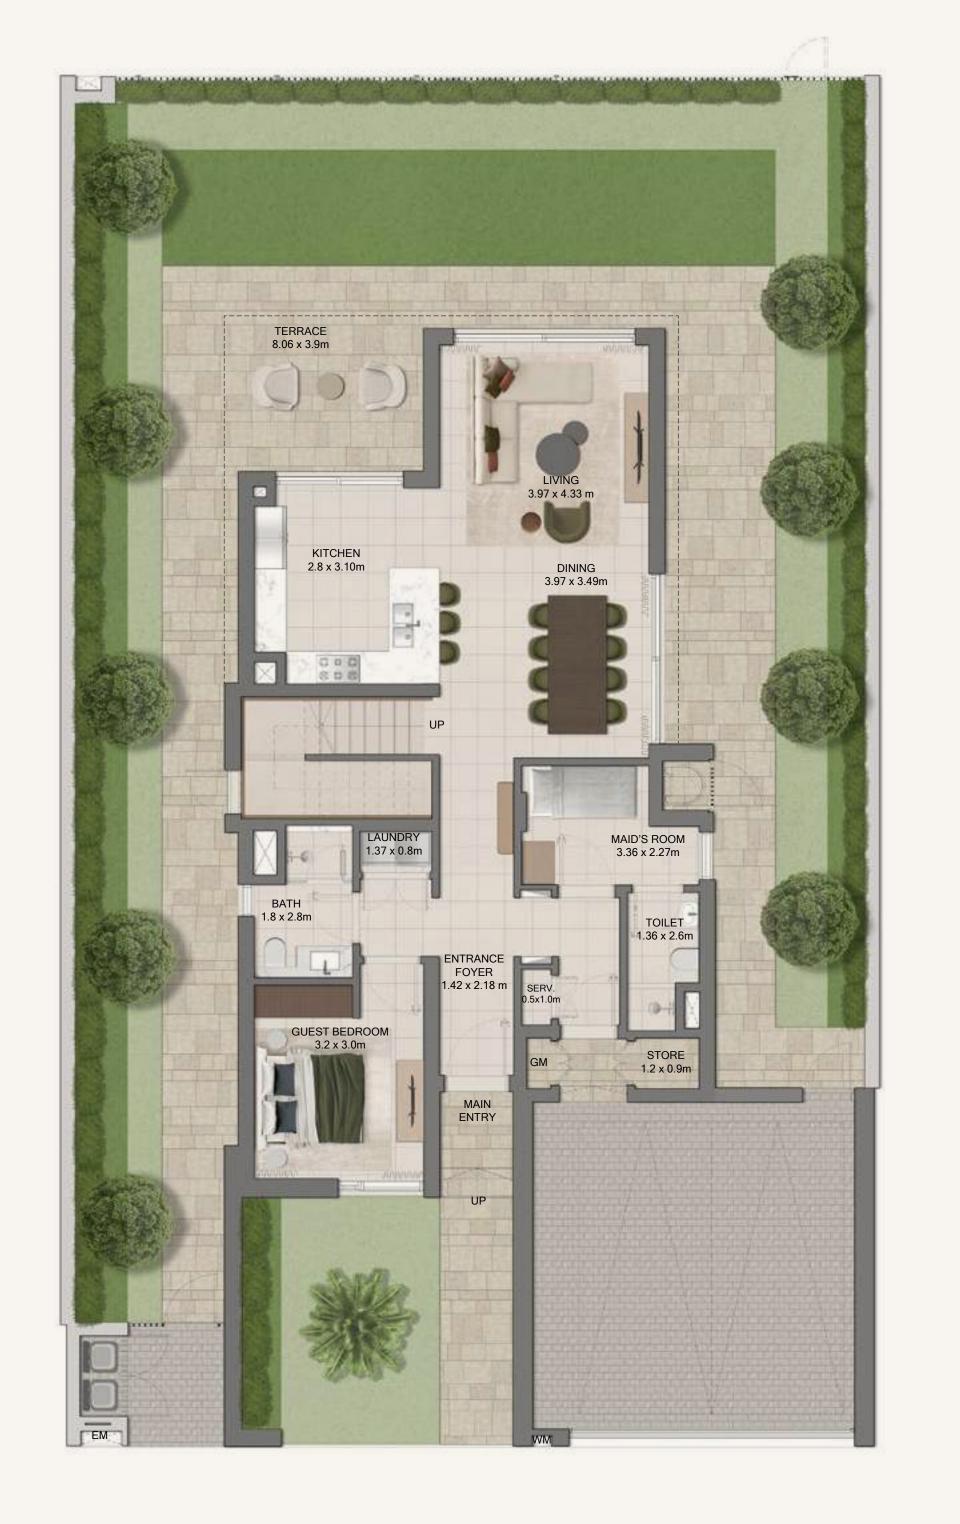

## 4 Bedroom Luxury

| Average BUA       | 3,838 Sq.Ft |
|-------------------|-------------|
| Average Plot Size | 5,209 Sq.Ft |

GROUND FLOOR FIRST FLOOR SECOND FLOOR