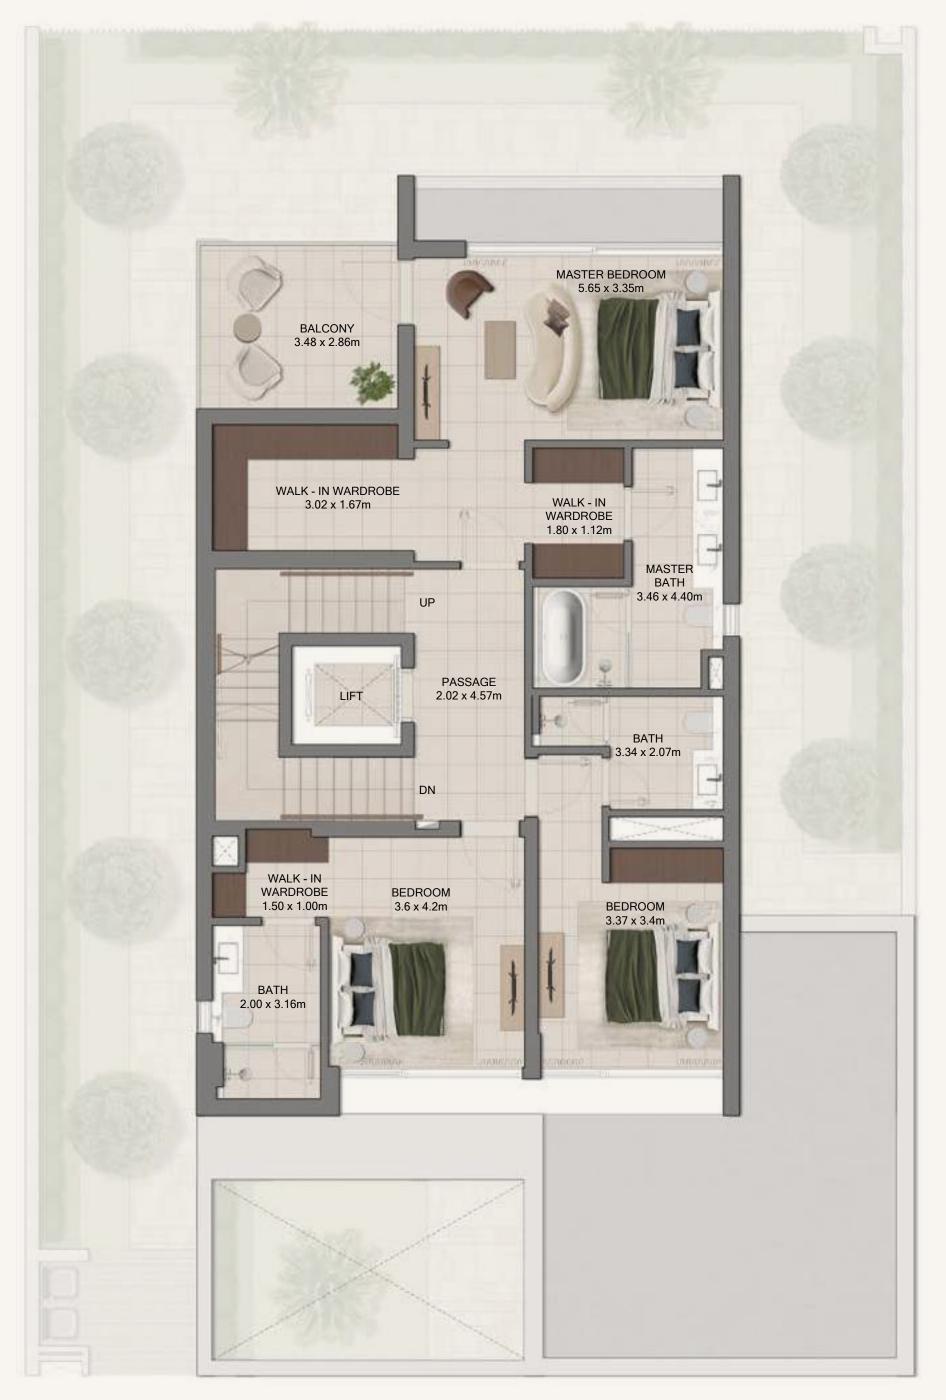

# 5 Bedroom Ultra Luxury

| Average BUA       | 5,115 Sq.Ft |
|-------------------|-------------|
| Average Plot Size | 6,009 Sq.Ft |

GROUND FLOOR FIRST FLOOR SECOND FLOOR