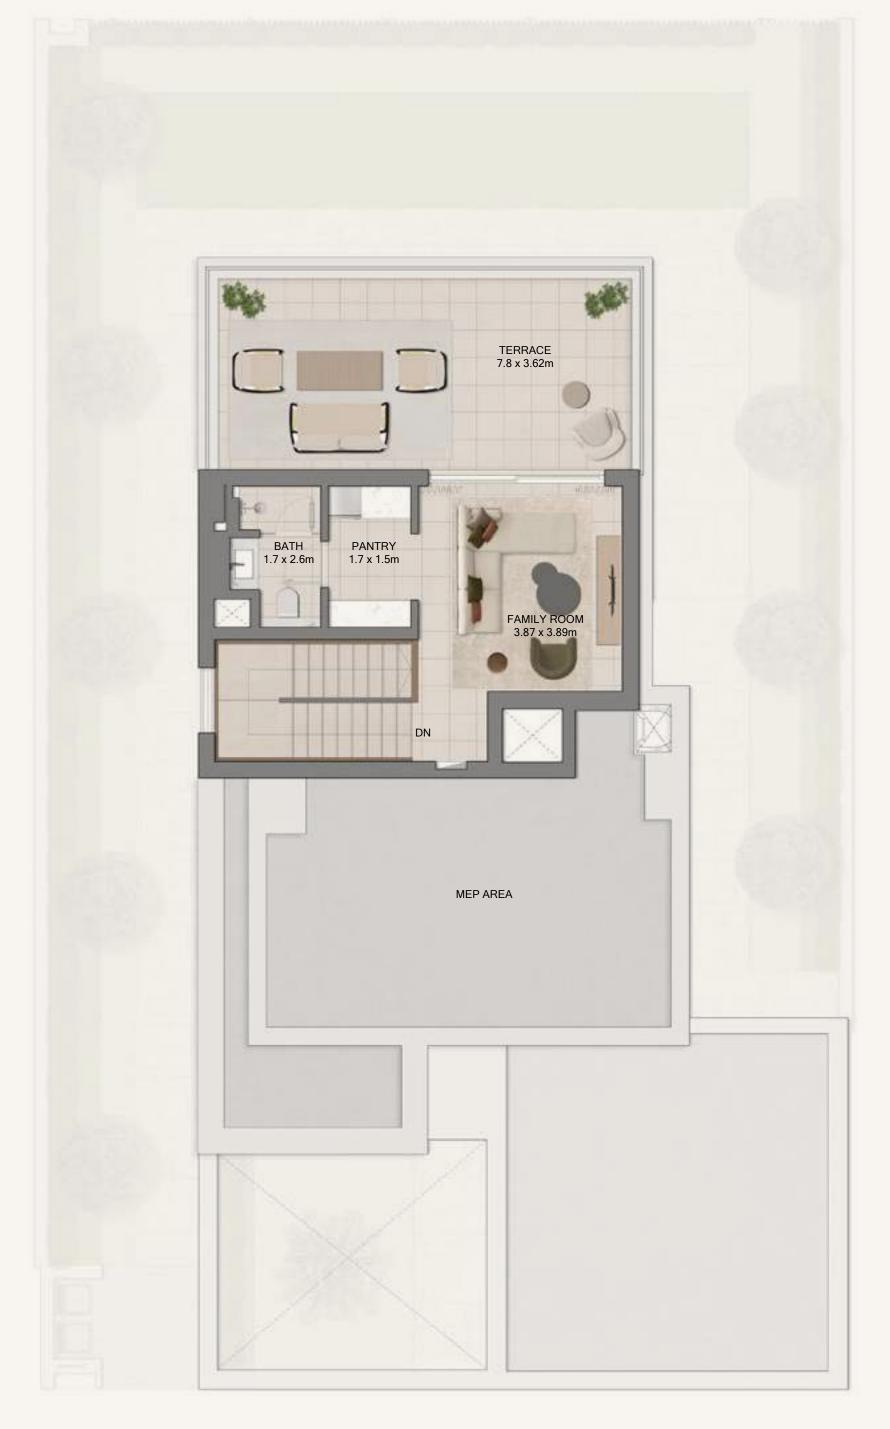

# 5 Bedroom Ultra Luxury

| Average BUA       | 5,115 Sq.Ft |
|-------------------|-------------|
| Average Plot Size | 6,009 Sq.Ft |

GROUND FLOOR FIRST FLOOR SECOND FLOOR