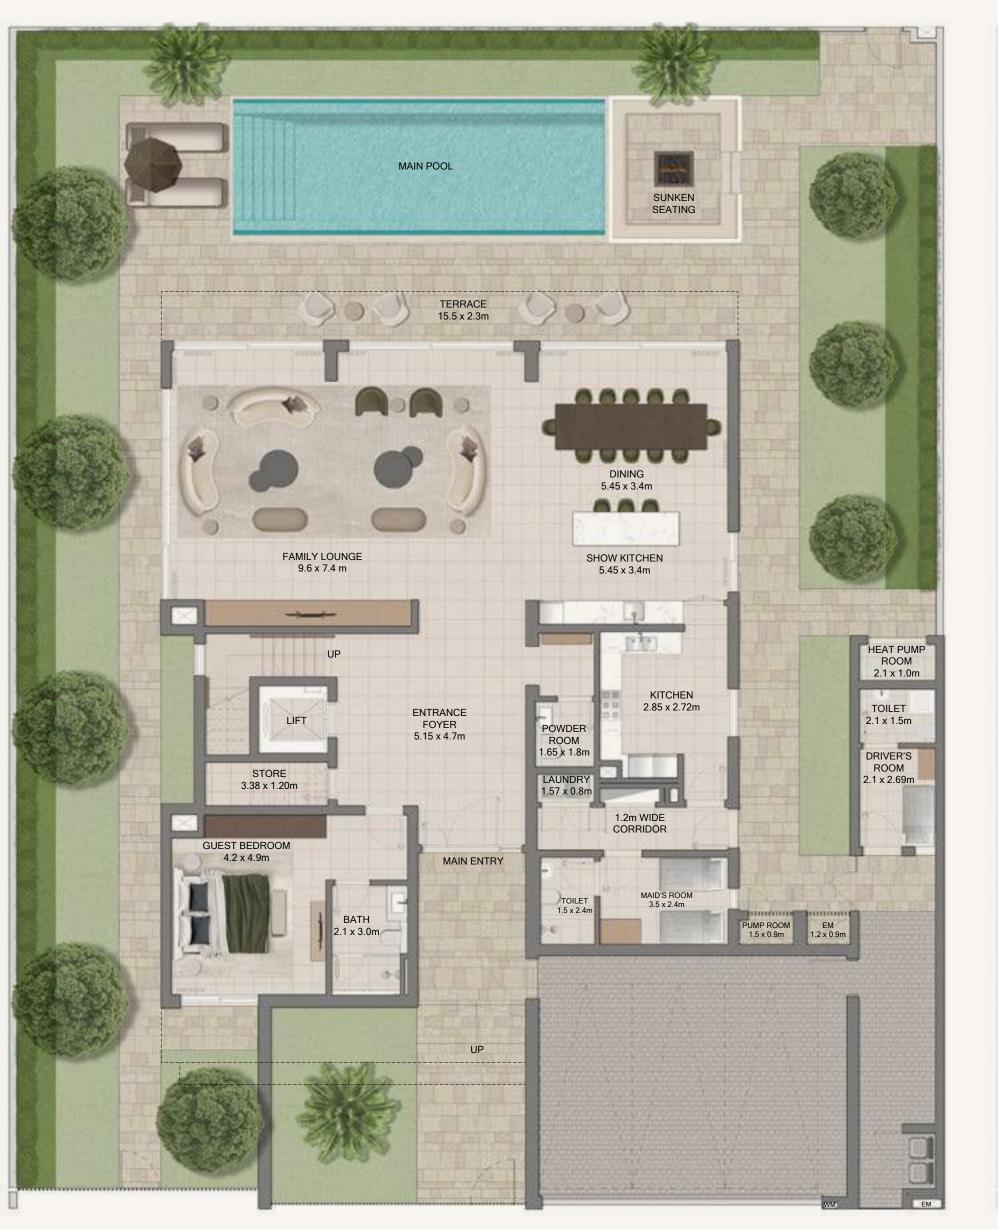

# 5 Bedroom Ultra Luxury

| Average BUA       | 5,115 Sq.Ft |
|-------------------|-------------|
| Average Plot Size | 6,009 Sq.Ft |

GROUND FLOOR FIRST FLOOR SECOND FLOOR