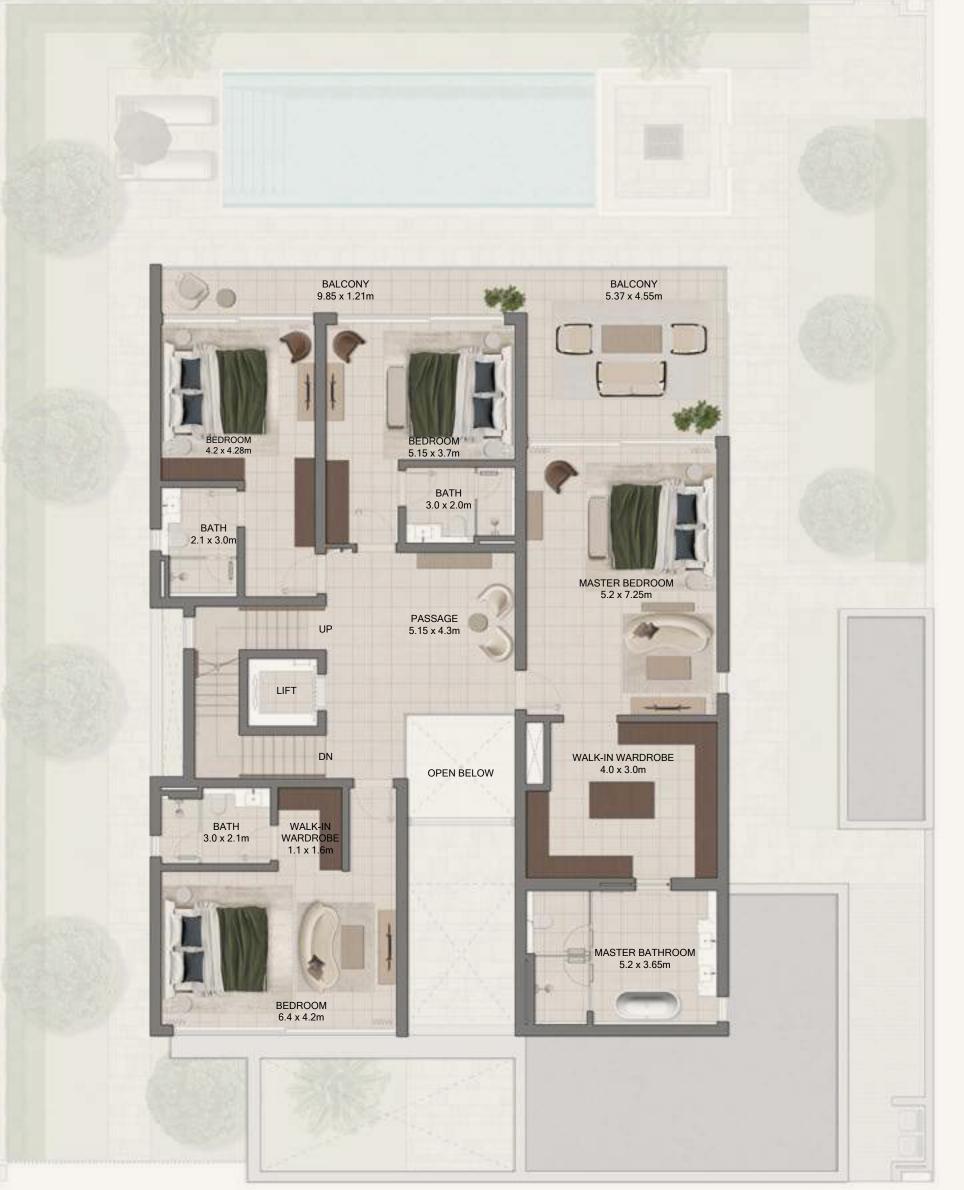

# 5 Bedroom Ultra Luxury

| Average BUA       | 5,115 Sq.Ft |
|-------------------|-------------|
| Average Plot Size | 6,009 Sq.Ft |

GROUND FLOOR FIRST FLOOR SECOND FLOOR