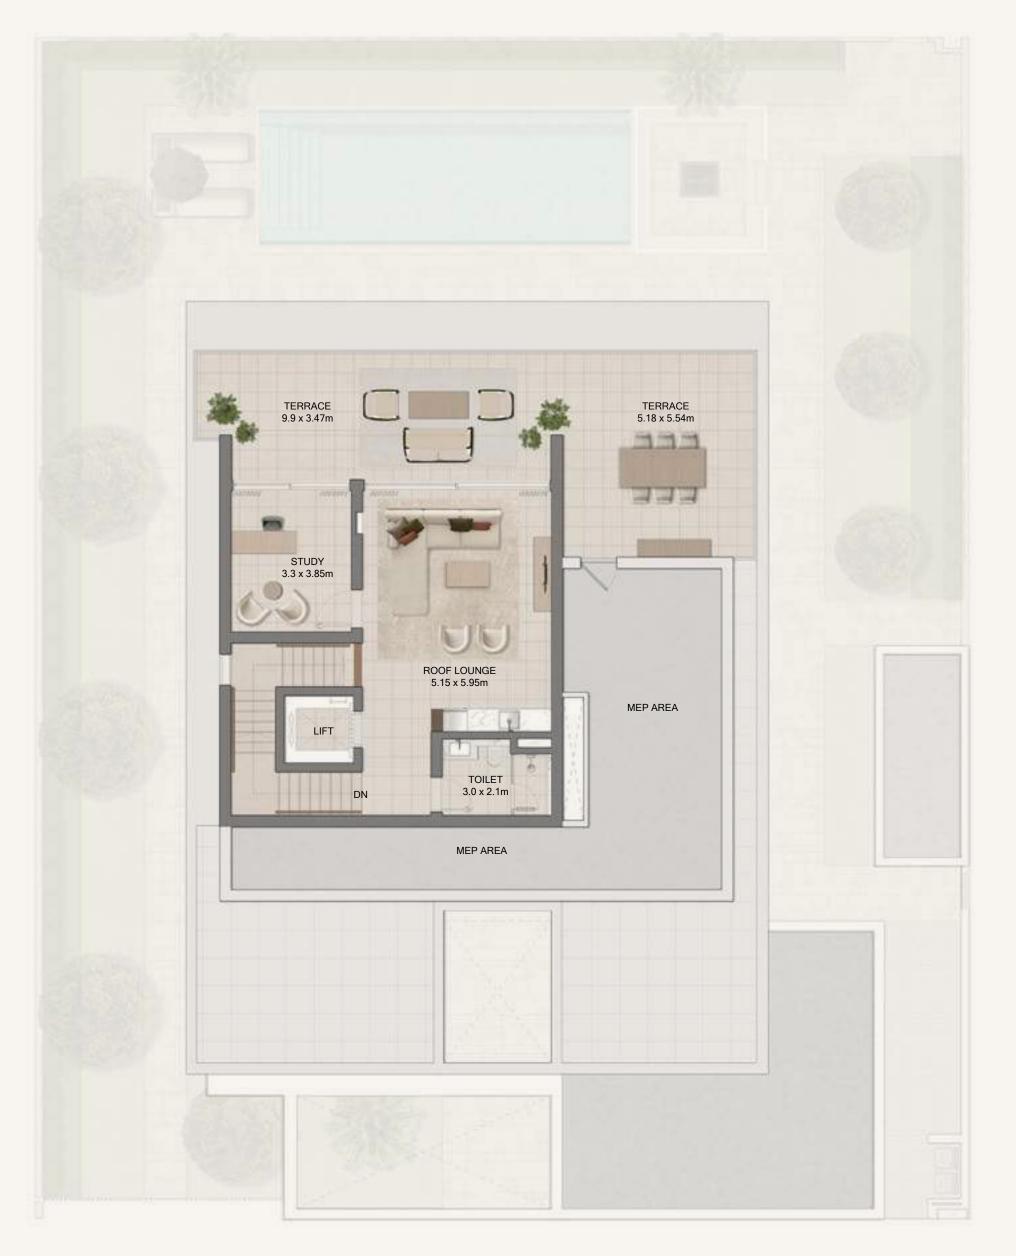

# 5 Bedroom Ultra Luxury

| Average BUA       | 5,115 Sq.Ft |
|-------------------|-------------|
| Average Plot Size | 6,009 Sq.Ft |

GROUND FLOOR FIRST FLOOR SECOND FLOOR