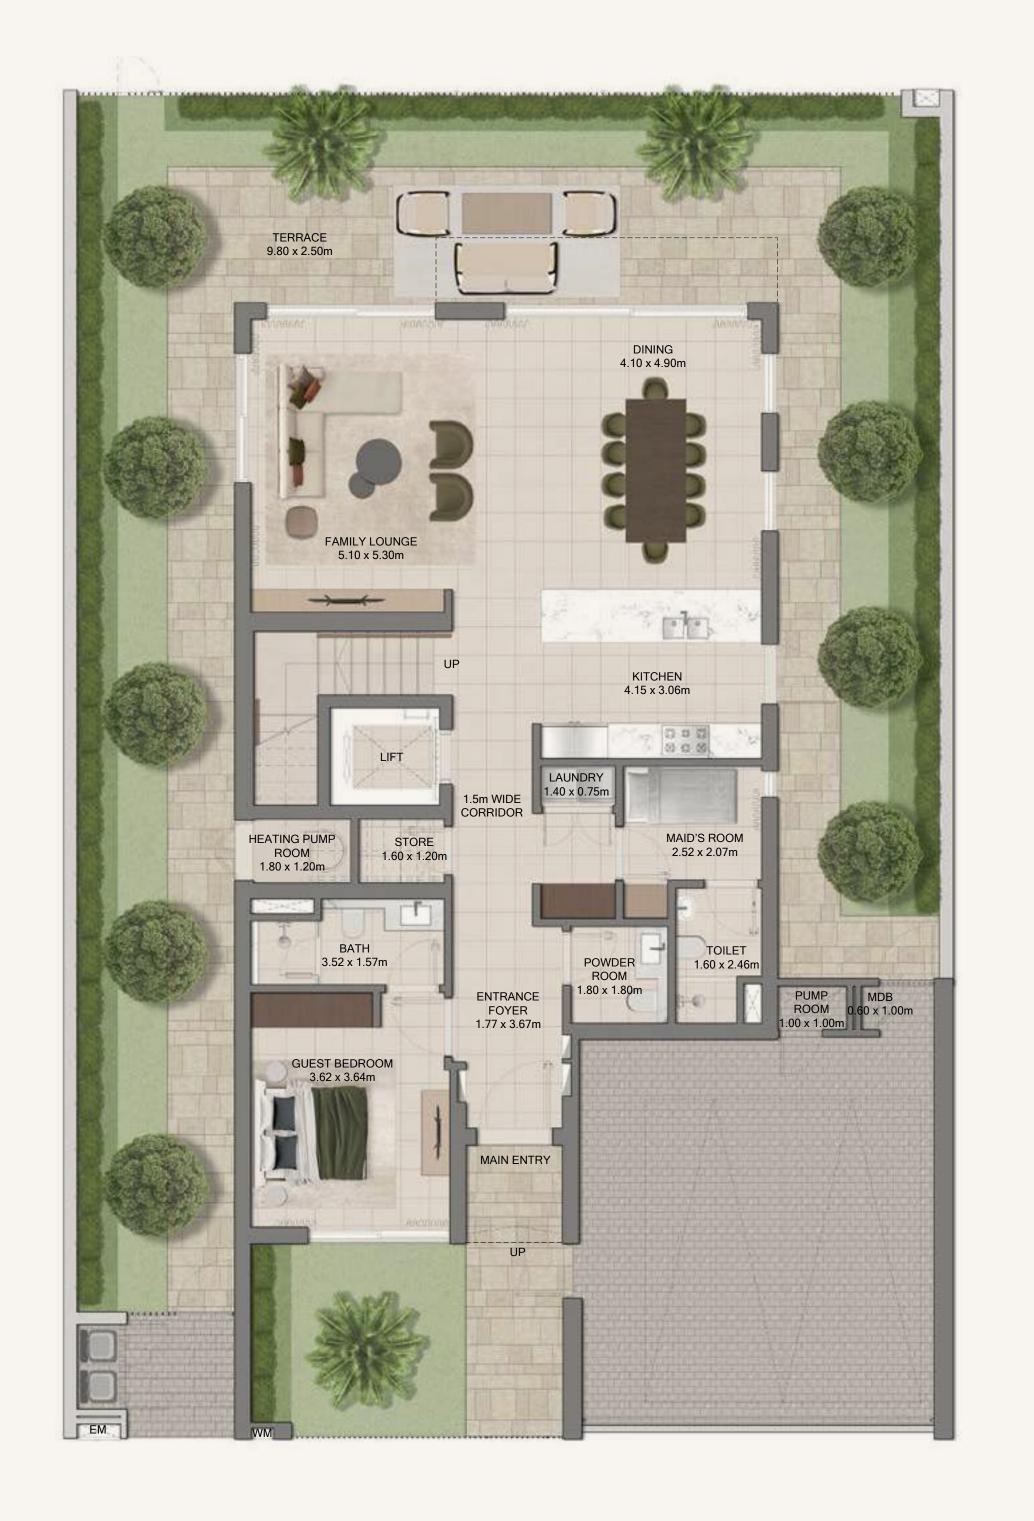

# 5 Bedroom Ultra Luxury

| Average BUA       | 5,115 Sq.Ft |
|-------------------|-------------|
| Average Plot Size | 6,009 Sq.Ft |

GROUND FLOOR FIRST FLOOR SECOND FLOOR