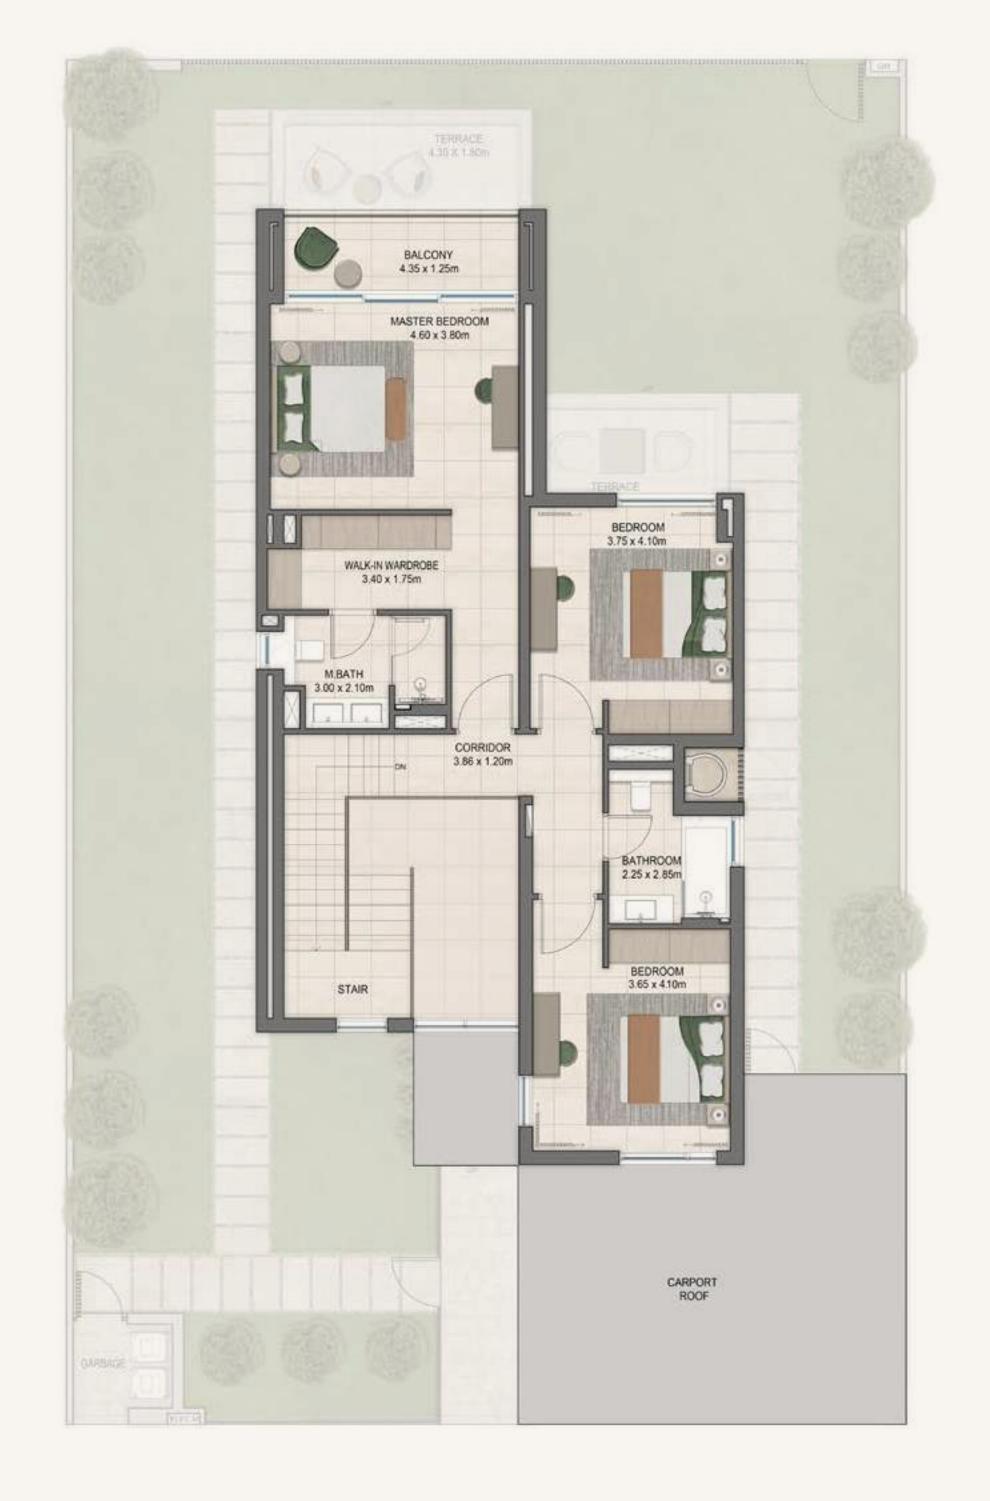

#### 3 Bedroom Luxury

| Average BUA       | 2,948 Sq.Ft |
|-------------------|-------------|
| Average Plot Size | 5,197 Sq.Ft |

GROUND FLOOR FIRST FLOOR