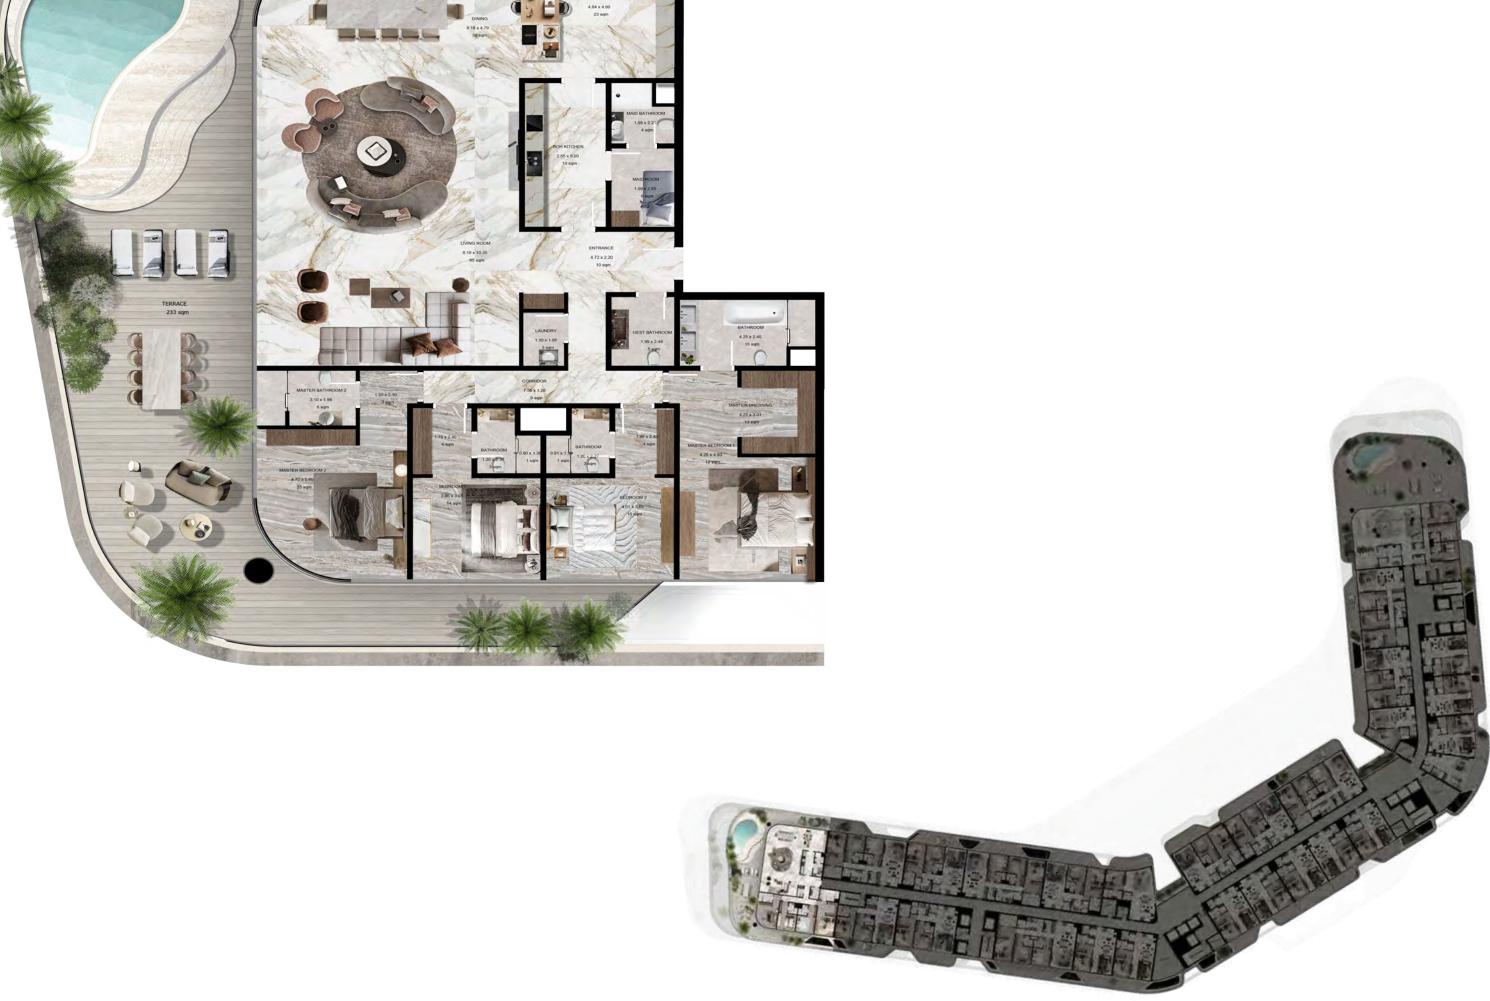

### Penthouse

TYPE A - THIRD FLOOR

|               | 6,308 SQF |
|---------------|-----------|
| Total Area    | 586 SQM   |
| Terrace       | 233 sqm   |
| Internal Area | 353 sqm   |