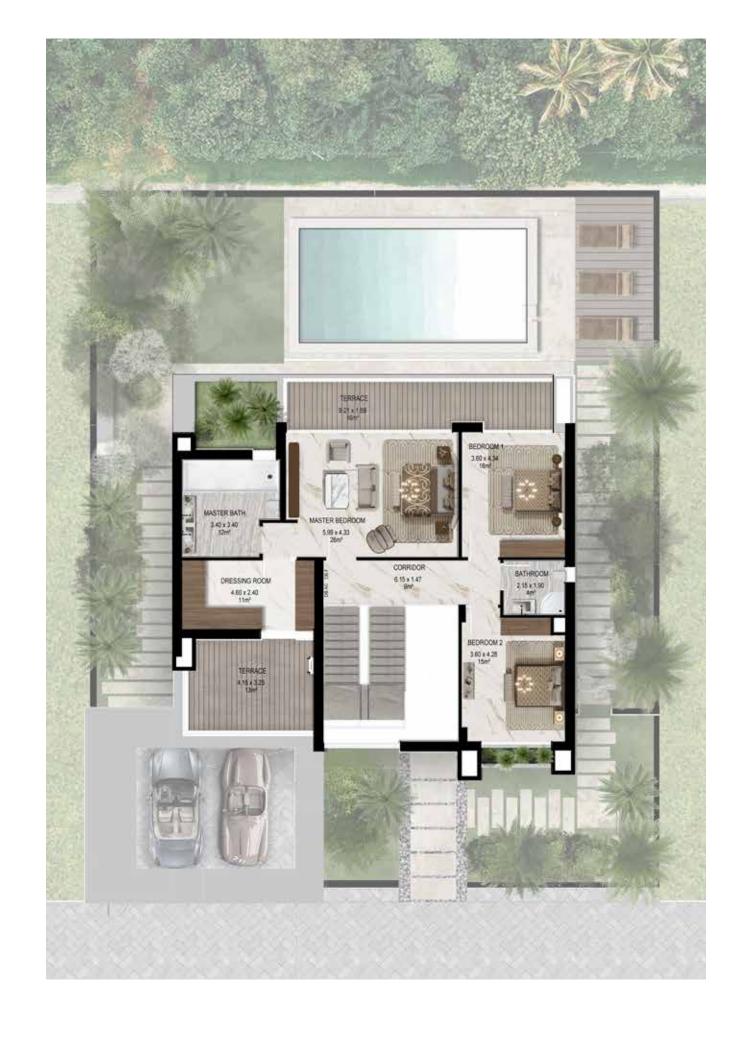

### 5 Bedroom

### 5 Bedroom

VILLA

Plot Area Options

640/783 SQM

Bua Area

415 SQM

4,844 SQFT

GROUND FLOOR FIRST FLOOR

### JACOB&CO BEACHFRONT LIVING by OHANA

THE VILLAS