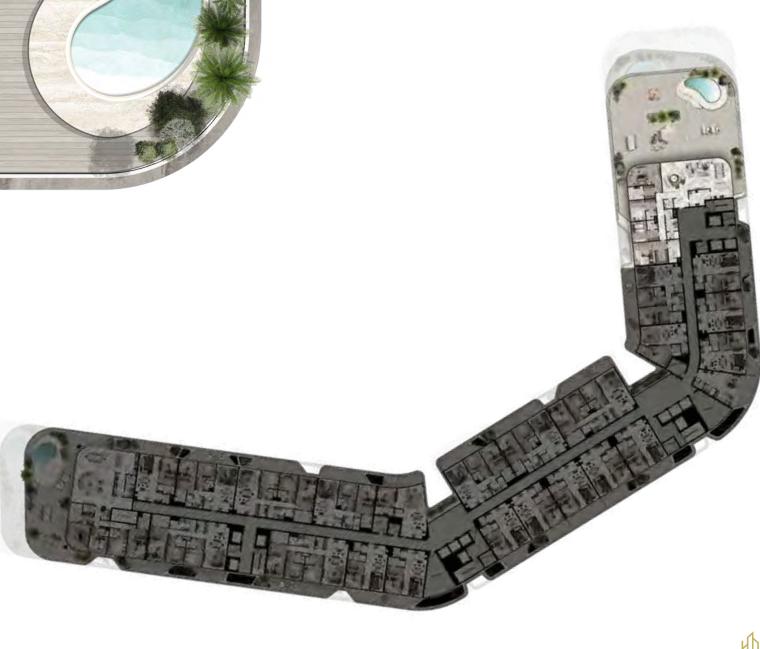

# APARTMENTS

Studio

Area Options

50 TO 75 SQM 538 TO 807 SQFT

### 1 Bedroom

Area Options 88 TO 121 SQM
947 TO 1,302 SQFT

### 2 Bedroom

**Area Options** 

127.5 TO 178 SQM

1,372 TO 1,916 SQFT

### 3 Bedroom

Area Options 203 TO 246 SQM 2,185 TO 2,648 SQFT