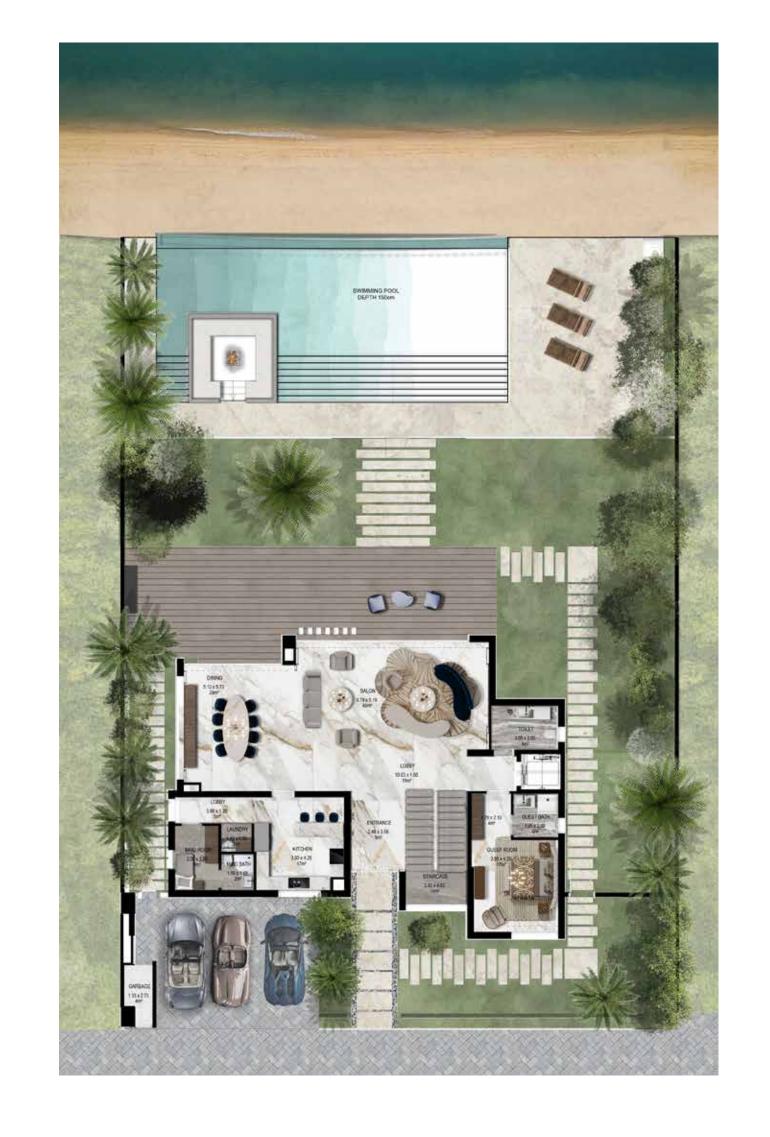

### 5 Bedroom

### 5 Bedroom

VILLA

Plot Area Options

640/783 SQM

Bua Area

415 SQM

4,844 SQFT

GROUND FLOOR FIRST FLOOR

### JACOB&CO BEACHFRONT LIVING by OHANA

THE VILLAS