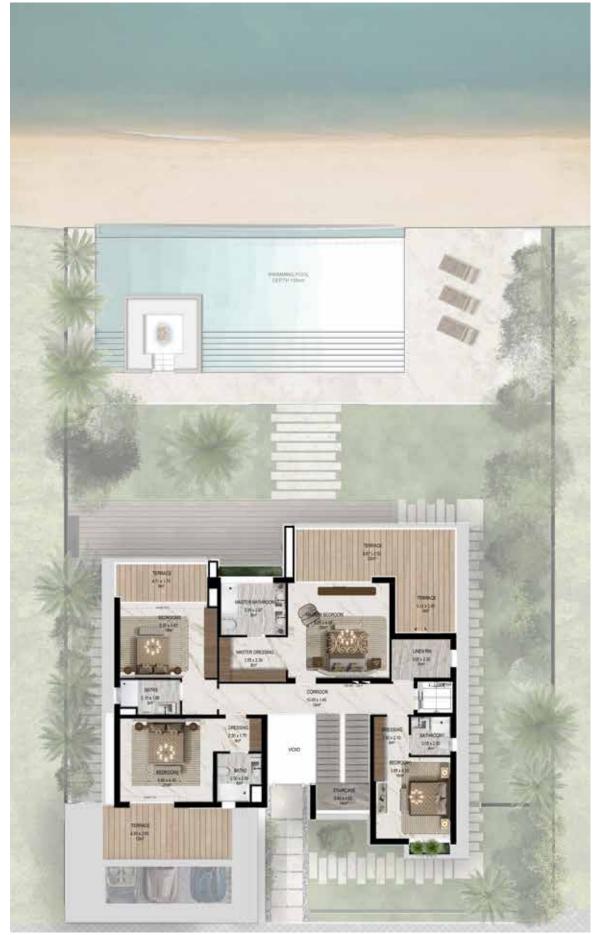

### 6 Bedroom

### 6 Bedroom

CANAL MANSION

Plot Area Options

868/1,581 SQM

Bua Area

720 SQM

7,750 SQFT

GROUND FLOOR FIRST FLOOR SECOND FLOOR