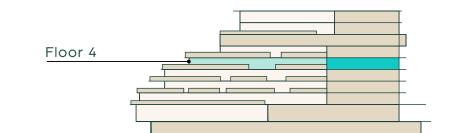

#### Penthouse

TYPE B - FOURTH FLOOR

|               | 10,215 SQF |
|---------------|------------|
| Total Area    | 949 SQM    |
| Terrace       | 595 sqm    |
| Internal Area | 354 sqm    |