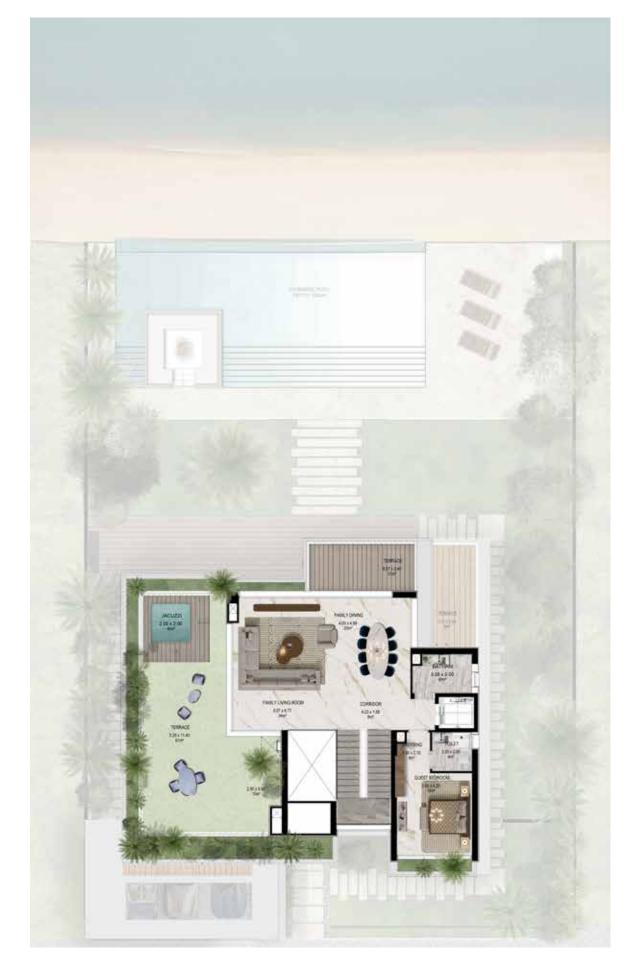

### 6 Bedroom

### 6 Bedroom

CANAL MANSION

Plot Area Options

868/1,581 SQM

Bua Area

720 SQM

7,750 SQFT

GROUND FLOOR FIRST FLOOR SECOND FLOOR