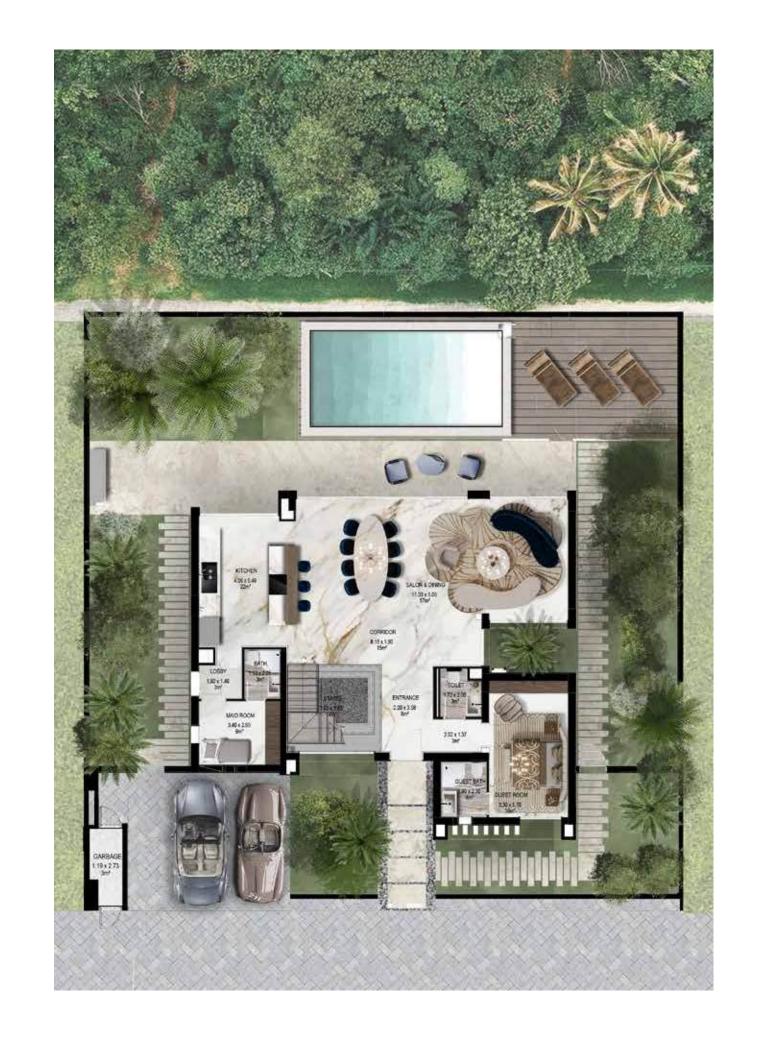

### 4 Bedroom

### 4 Bedroom

VILLA

Plot Area Options 500/788 SQM

Bua Area 330 SQM

3,552 SQFT

GROUND FLOOR FIRST FLOOR

## JACOB&CO BEACHFRONT LIVING by OHANA

THE VILLAS