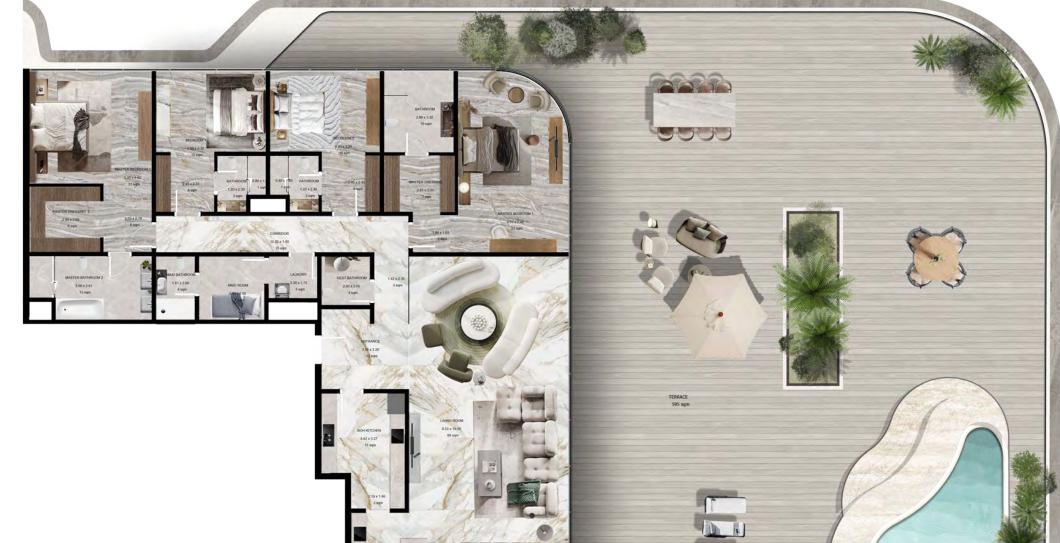

#### Penthouse

TYPE B - FOURTH FLOOR

|               | 10,215 SQF |
|---------------|------------|
| Total Area    | 949 SQM    |
| Terrace       | 595 sqm    |
| Internal Area | 354 sqm    |