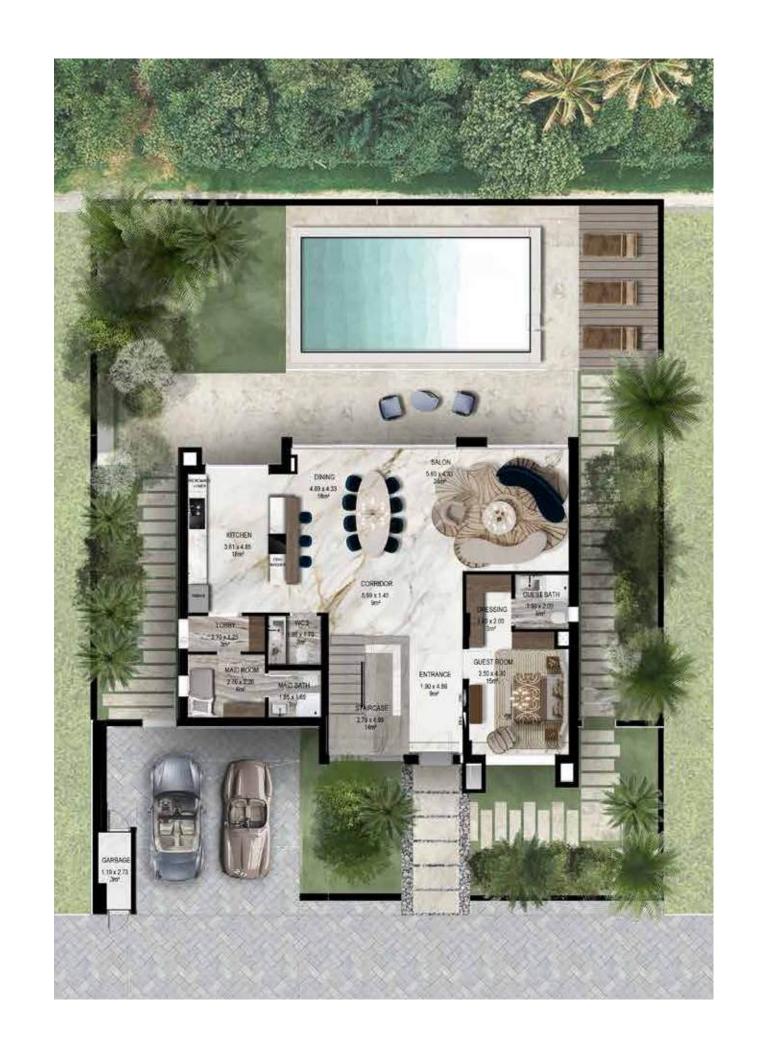

### 4 Bedroom

### 4 Bedroom

VILLA

Plot Area Options 500/788 SQM

Bua Area 330 SQM

3,552 SQFT

GROUND FLOOR FIRST FLOOR