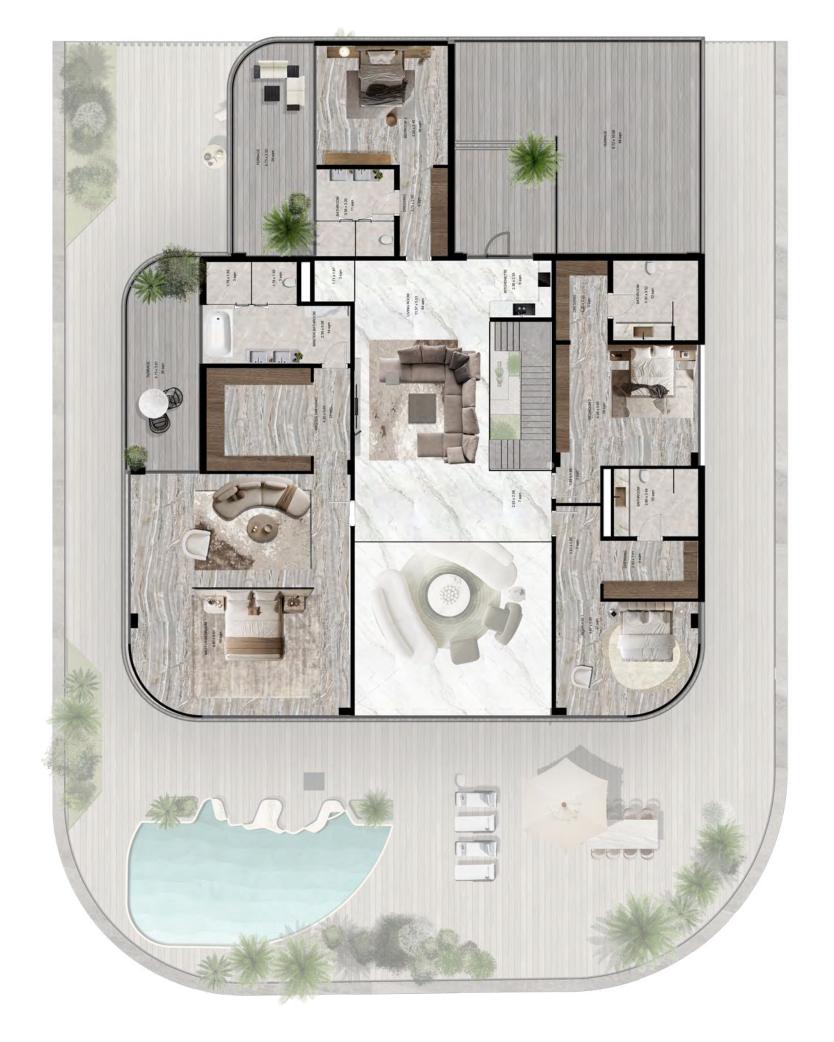

### Beachfront

FLOOR PLANS

### Beachfront

MANSION

Plot Area Options 1,426/1,652 SQM

Bua Area 1,500 SQM

16,146 SQFT

GROUND FLOOR FIRST FLOOR SECOND FLOOR

JACOB & CO BEACHFRONT LIVING

BY OHANA