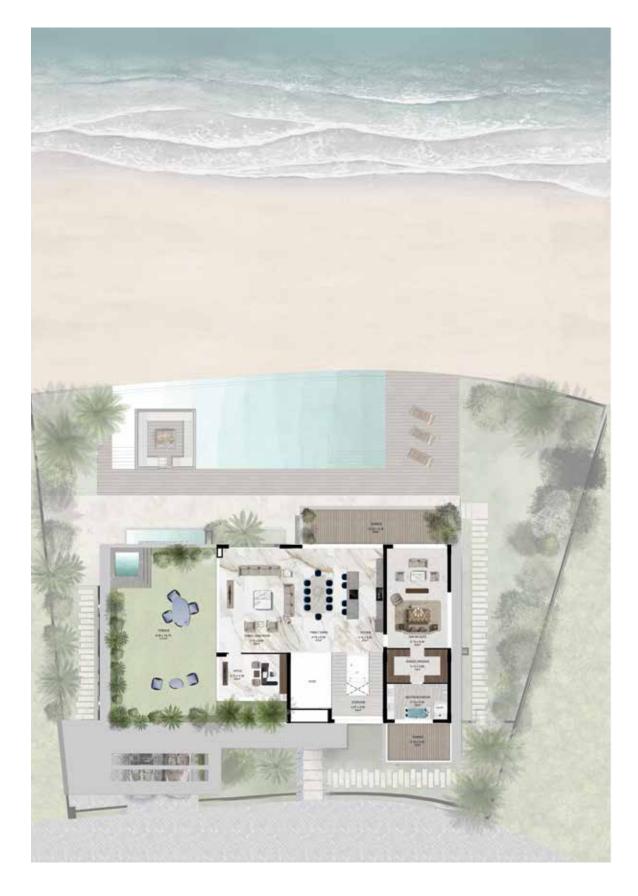

JACOB&CO
BEACHFRONT LIVING

by OHANA

THE VILLAS

### 6 Bedroom

### 6 Bedroom

CANAL MANSION

Plot Area Options

868/1,581 SQM

Bua Area

720 SQM

7,750 SQFT

GROUND FLOOR FIRST FLOOR SECOND FLOOR