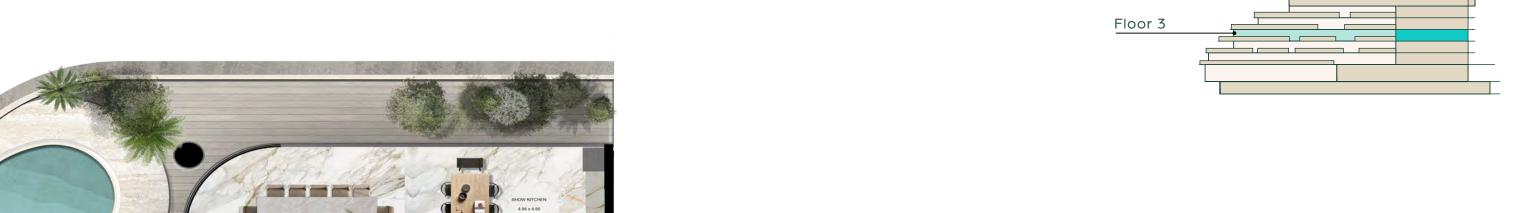

### Penthouse

TYPE A - THIRD FLOOR

|               | 6,308 SQF |
|---------------|-----------|
| Total Area    | 586 SQM   |
| Terrace       | 233 sqm   |
| Internal Area | 353 sqm   |