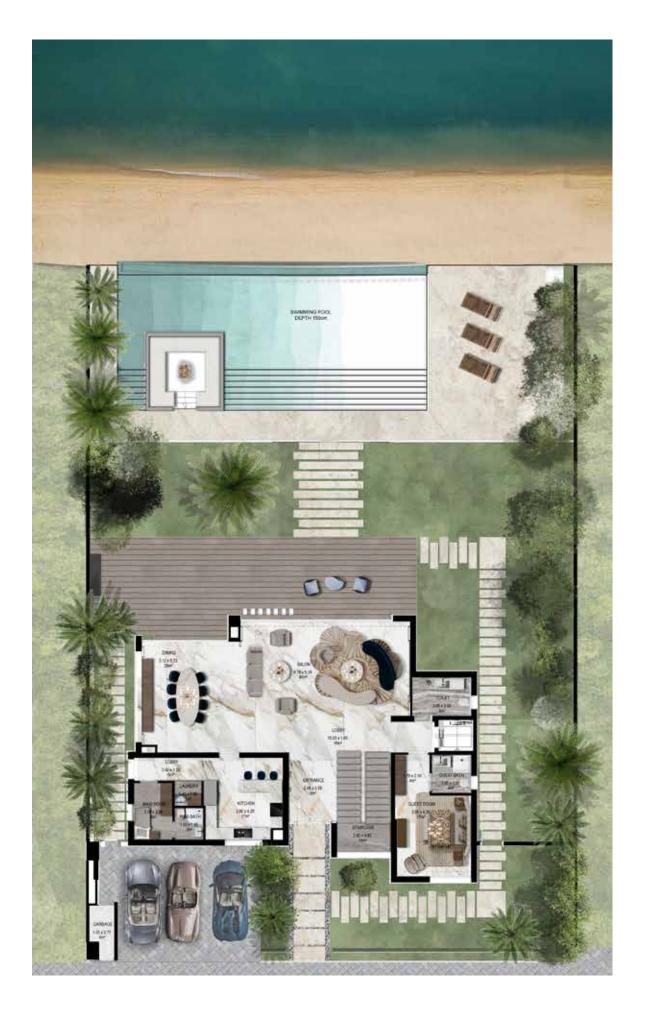

### 5 Bedroom

### 5 Bedroom

VILLA

Plot Area Options

640/783 SQM

Bua Area

415 SQM

4,844 SQFT

GROUND FLOOR FIRST FLOOR

### JACOB&CO BEACHFRONT LIVING by OHANA

THE VILLAS