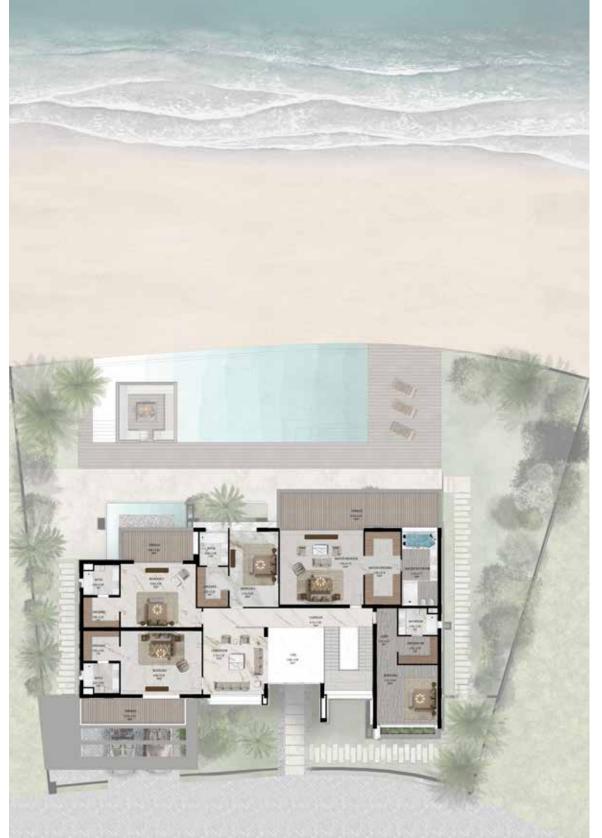

JACOB&CO
BEACHFRONT LIVING

by OHANA

THE VILLAS

### 6 Bedroom

### 6 Bedroom

CANAL MANSION

Plot Area Options

868/1,581 SQM

Bua Area

720 SQM

7,750 SQFT

GROUND FLOOR FIRST FLOOR SECOND FLOOR