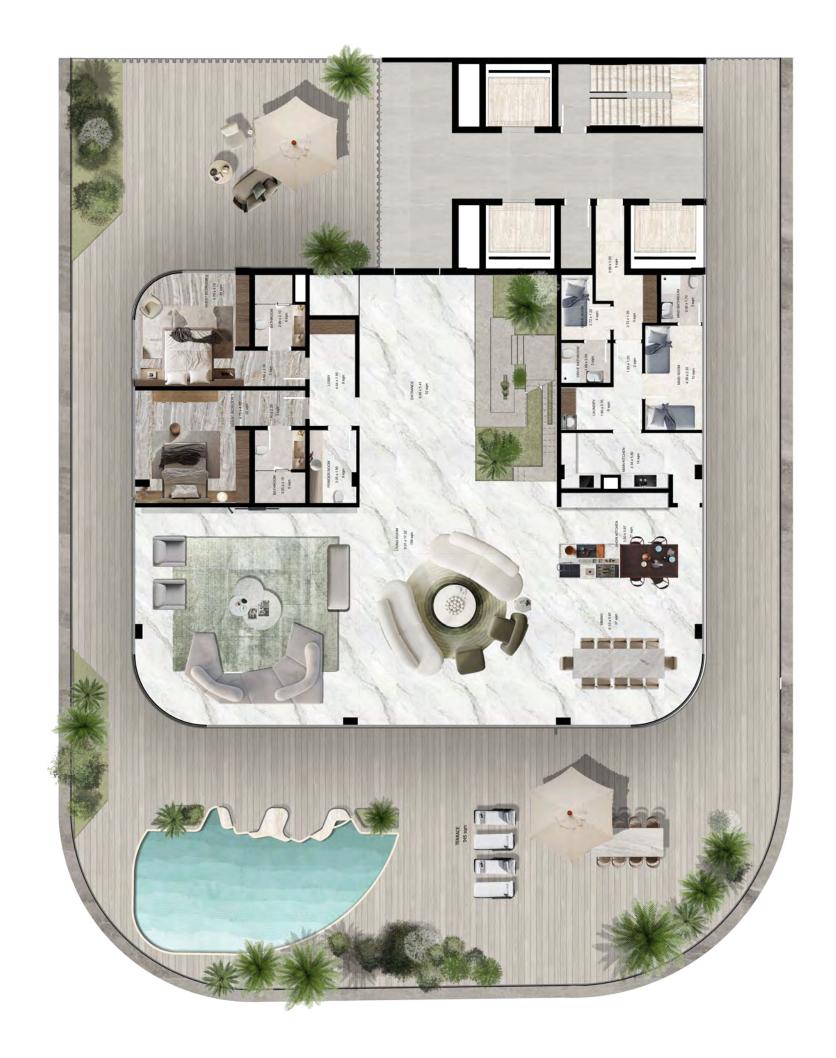

### Beachfront

FLOOR PLANS

### Beachfront

MANSION

Plot Area Options 1,426/1,652 SQM

Bua Area 1,500 SQM

16,146 SQFT

GROUND FLOOR FIRST FLOOR SECOND FLOOR

JACOB & CO BEACHFRONT LIVING

BY OHANA

FLOOR PLANS