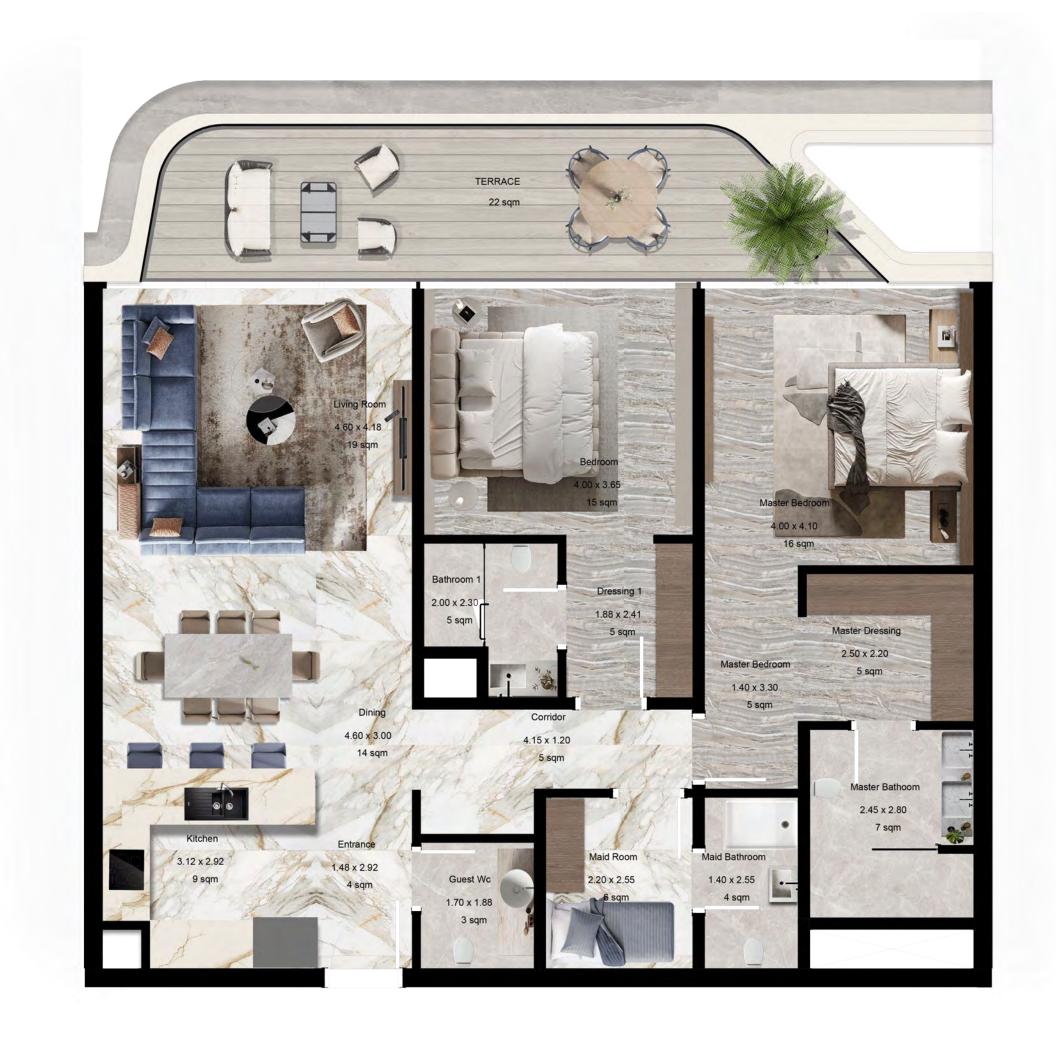

ions.

#### JACOB&CO

The involvement of Jacob in this Project is limited to the concepts for the interior/architectural design of the Project and to the supply of certain Jacob products provided by OHANA to the purchasers of the Residential Units. In no circumstances is the owner of the Residential Unit authorised to use any Jacob Trademarks but shall have the right to refer to himself as the owner of a Residential Unit that is Jacob & Co. branded and post pictures and videos relating thereto.



Phone Number +971 54 222 8281 Email Address info@ohana.ae

Website ohana.ae







# APARTMENTS



Studio

Area Options

50 TO 75 SQM 538 TO 807 SQFT







### 1 Bedroom

Area Options 88 TO 121 SQM
947 TO 1,302 SQFT







### 2 Bedroom

**Area Options** 

127.5 TO 178 SQM

1,372 TO 1,916 SQFT







### 3 Bedroom

Area Options 203 TO 246 SQM 2,185 TO 2,648 SQFT







## PENTHOUSES





### Penthouse

TYPE A - THIRD FLOOR

|               | 6,308 SQF |
|---------------|-----------|
| Total Area    | 586 SQM   |
| Terrace       | 233 sqm   |
| Internal Area | 353 sqm   |









#### Penthouse

TYPE B - FOURTH FLOOR

|               | 10,215 SQF |
|---------------|------------|
| Total Area    | 949 SQM    |
| Terrace       | 595 sqm    |
| Internal Area | 354 sqm    |











## SKY MANSIONS







### Sky Mansion

Area Options 1,721 TO 2,209 SQM 18,525 TO 23,777 SQFT





GROUND FLOOR FIRST FLOOR



JACOB & CO BEACHFRONT LIVING

BY OHANA

FLOOR PLANS



## JACOB&CO BEAGHFRONT LIVING





The information, images, and illustrations contained in this presentation are for illus