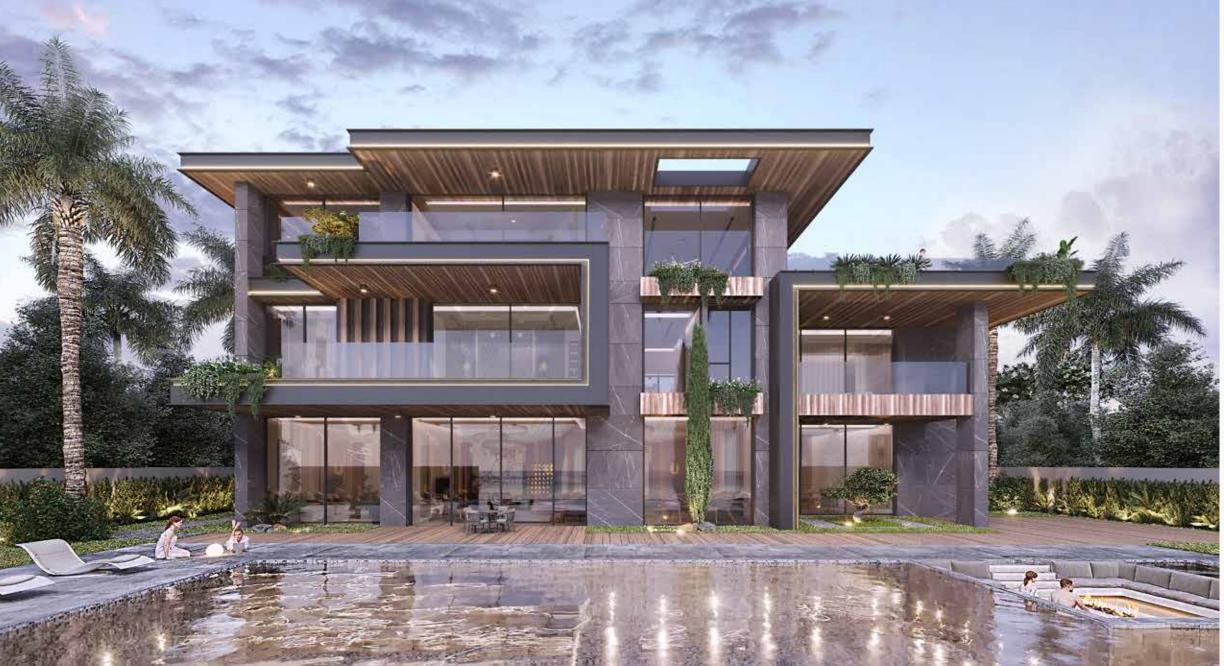

JACOB&CO
BEACHFRONT LIVING

by OHANA

THE VILLAS

### 6 Bedroom

### 6 Bedroom

CANAL MANSION

Plot Area Options

868/1,581 SQM

Bua Area

720 SQM

7,750 SQFT

GROUND FLOOR FIRST FLOOR SECOND FLOOR