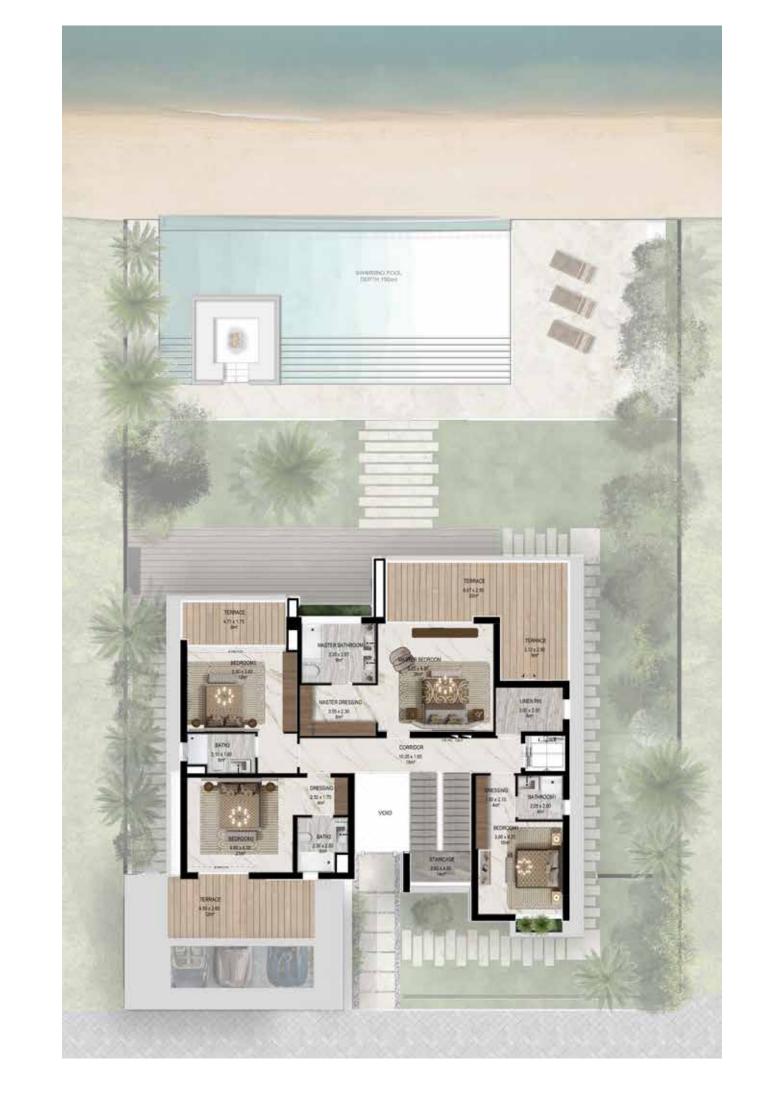

### 5 Bedroom

### 5 Bedroom

VILLA

Plot Area Options

640/783 SQM

Bua Area

415 SQM

4,844 SQFT

GROUND FLOOR FIRST FLOOR

### JACOB&CO BEACHFRONT LIVING by OHANA

THE VILLAS