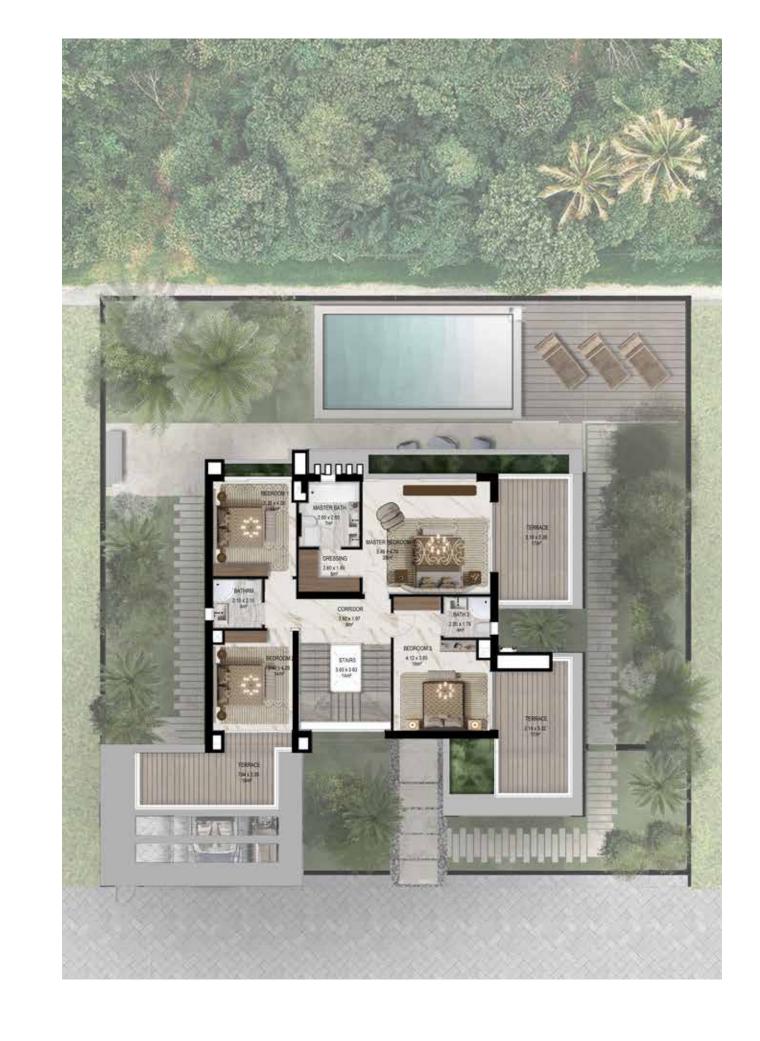

### 5 Bedroom

### 5 Bedroom

VILLA

Plot Area Options

640/783 SQM

Bua Area

415 SQM

4,844 SQFT

GROUND FLOOR FIRST FLOOR

### JACOB&CO BEACHFRONT LIVING by OHANA

THE VILLAS