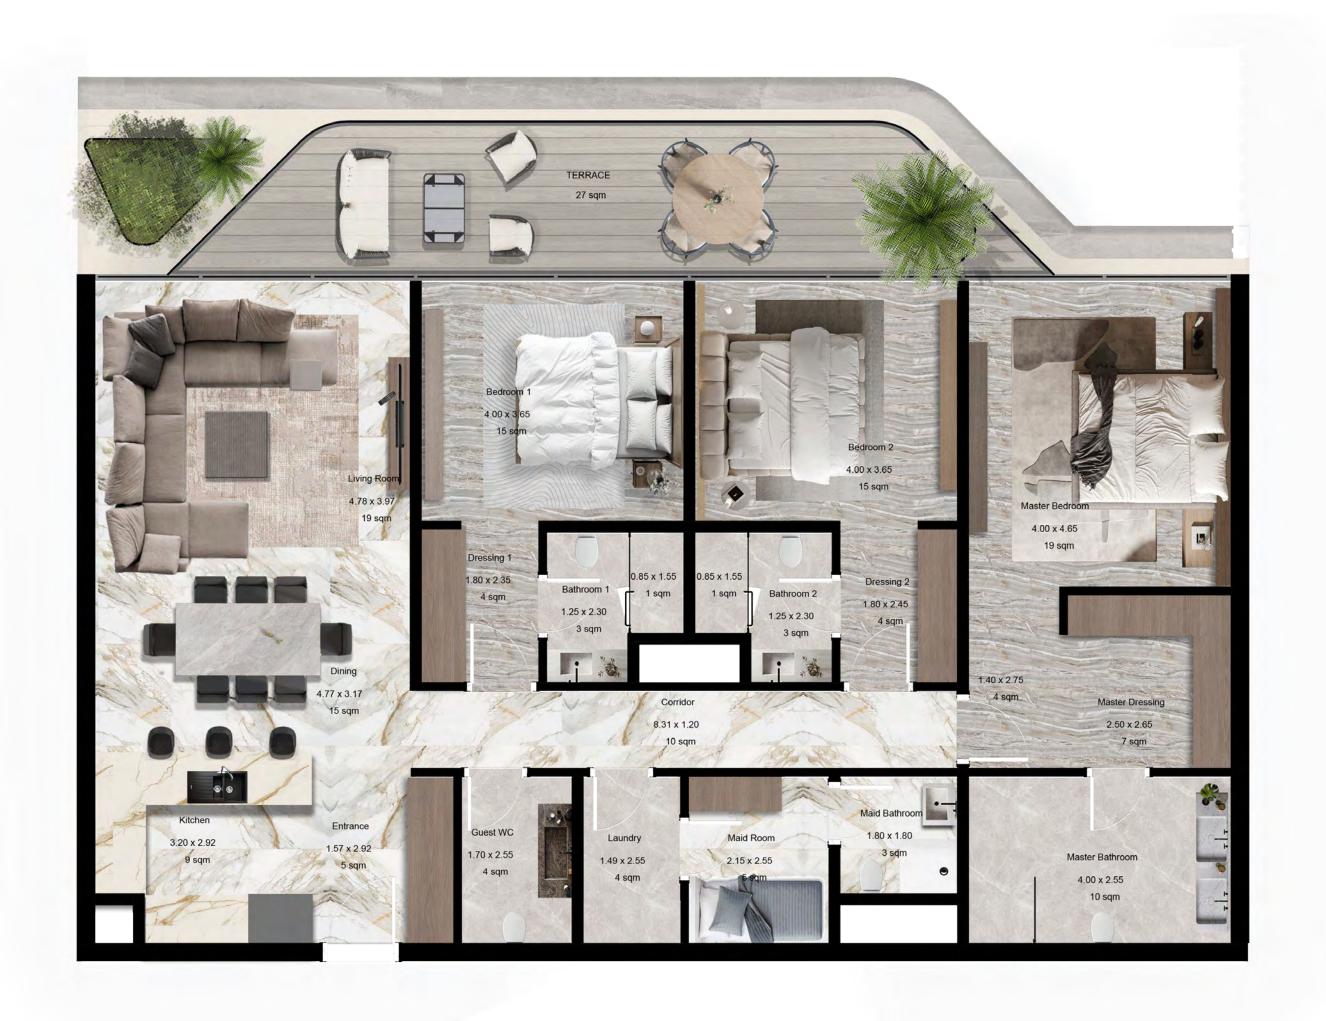

## PENTHOUSES

### Penthouse

TYPE A - THIRD FLOOR

|               | 6,308 SQF |
|---------------|-----------|
| Total Area    | 586 SQM   |
| Terrace       | 233 sqm   |
| Internal Area | 353 sqm   |

#### Penthouse

TYPE B - FOURTH FLOOR

|               | 10,215 SQF |
|---------------|------------|
| Total Area    | 949 SQM    |
| Terrace       | 595 sqm    |
| Internal Area | 354 sqm    |