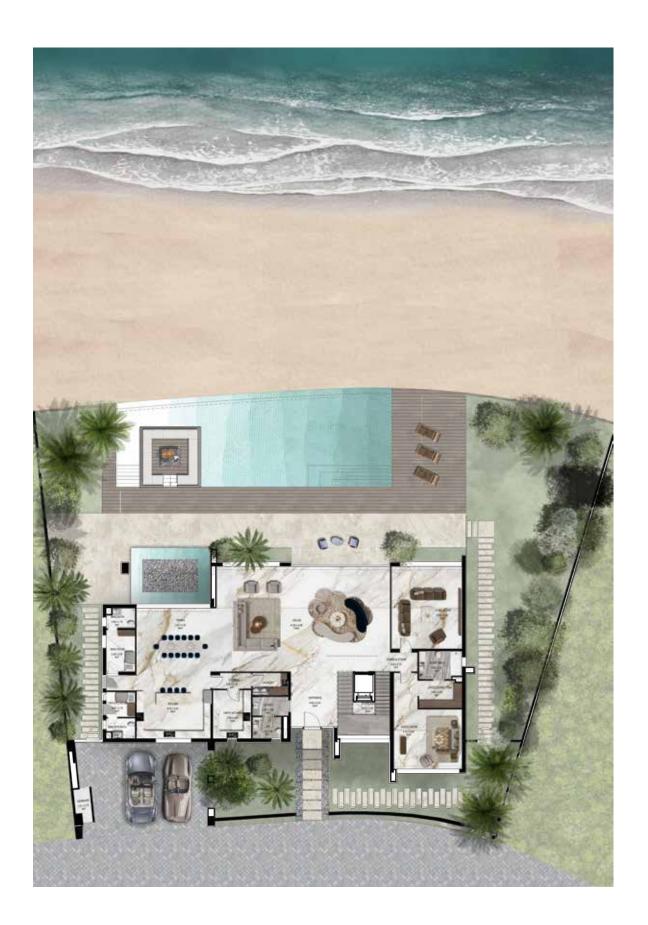

### Beachfront

FLOOR PLANS

### Beachfront

MANSION

Plot Area Options 1,426/1,652 SQM

Bua Area 1,500 SQM

16,146 SQFT

GROUND FLOOR FIRST FLOOR SECOND FLOOR

JACOB & CO BEACHFRONT LIVING

BY OHANA