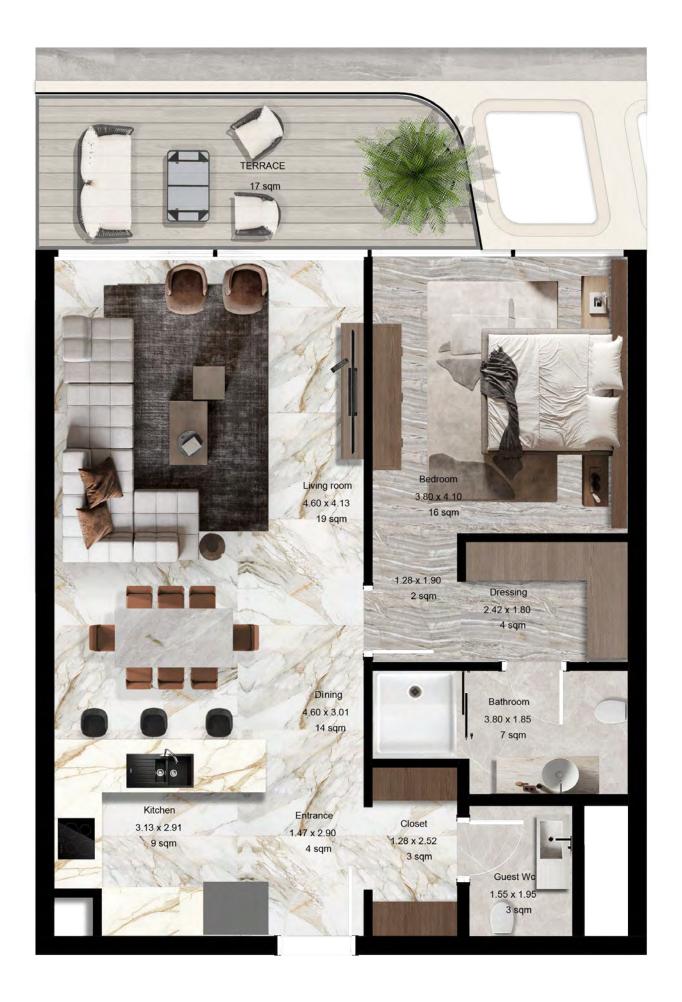

# APARTMENTS

Studio

Area Options

50 TO 75 SQM 538 TO 807 SQFT

### 1 Bedroom

Area Options 88 TO 121 SQM
947 TO 1,302 SQFT

### 2 Bedroom

**Area Options** 

127.5 TO 178 SQM

1,372 TO 1,916 SQFT