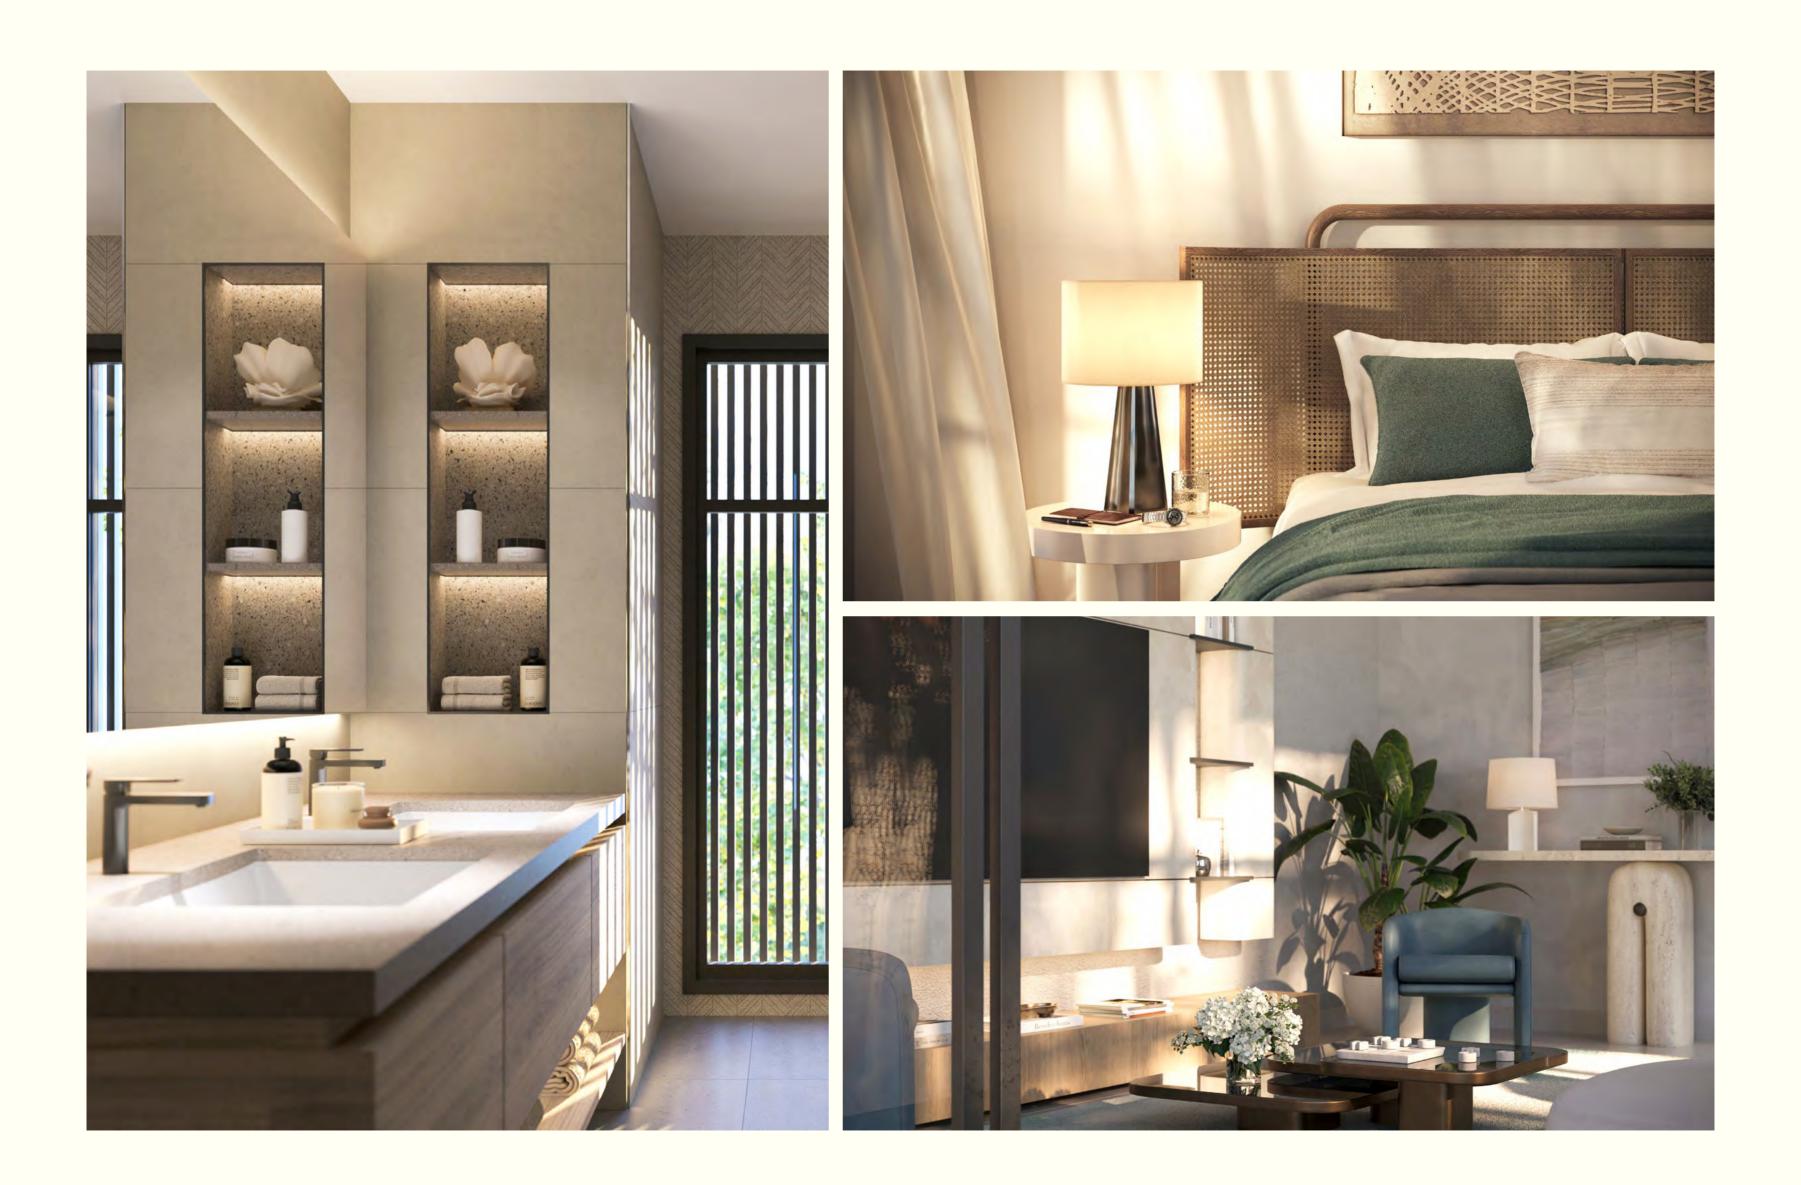

#### TRANQUIL INTERIORS FOR ELEVATED LIVING

Inside, the townhouses offer a blend of openness and sophistication. The 3-bedroom units feature spacious, open layouts with clean lines and modern finishes, while the 4-bedroom units include a double-height

ceiling in the main living area, enhancing the feeling of space. Master bedrooms serve as tranquil retreats with spa-inspired bathrooms and expansive views, creating a serene backdrop for family life.