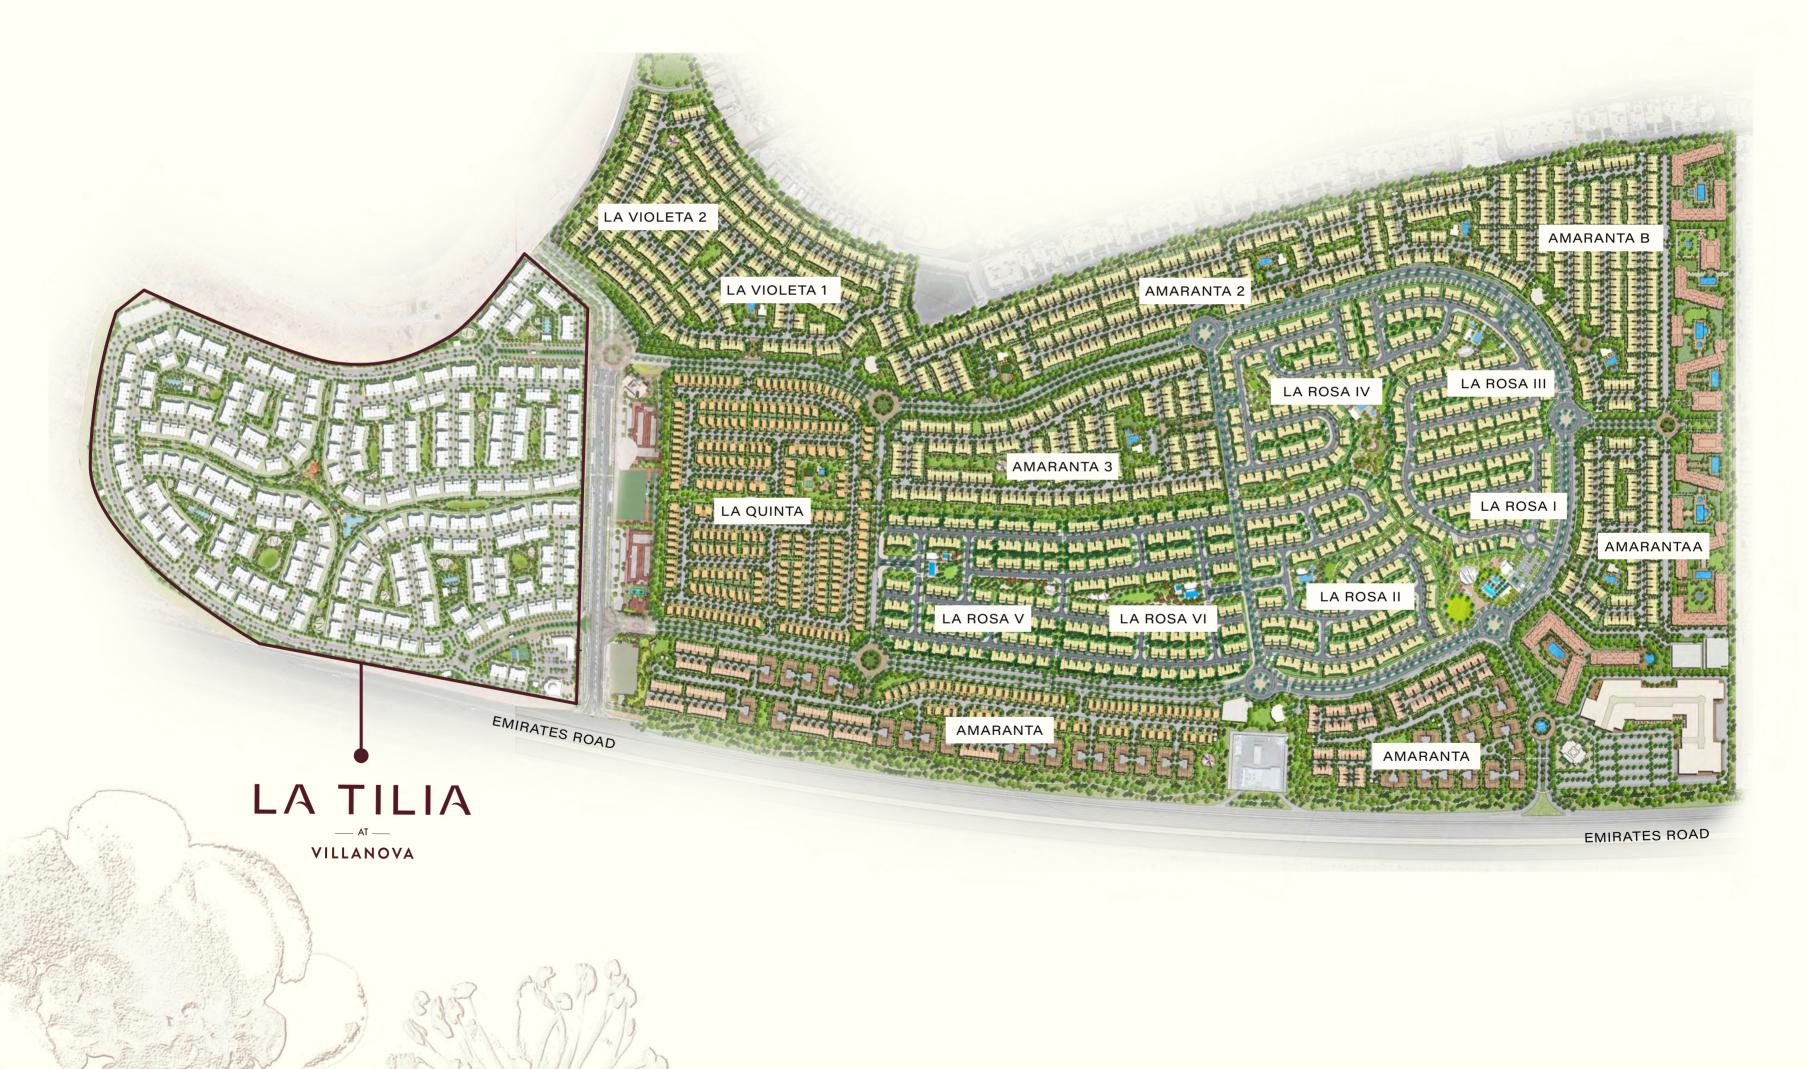

## LA TILIA -WHERE LIFE EXPANDS

Welcome to La Tilia, the newest phase in Villanova, where life expands within a gated, nature-focused community. Designed with families in mind, La Tilia blends thoughtful architecture with exquisite landscapes, creating an inviting environment that fosters connection. This phase offers a selection of 3- and 4-bedroom townhouses with G+1 and G+2 options, each crafted to suit diverse family needs. Expansive green parks encourage outdoor enjoyment, while modern amenities inspire an active lifestyle. La Tilia is more than a place to live—it's a setting where family life and nature coexist in perfect harmony.

#### - THE NEWEST RELEASE

13. MOUNTAIN BIKE TRAIL 14. RETAIL

La Tilia's masterplan builds on Villanova's vibrant spirit, conceptualised around comfort and privacy. The layout ensures open space between homes, with landscaped buffers providing an atmosphere of peace and spaciousness. With sports hubs, a mosque, retail spaces, and parks all within easy reach, La Tilia fosters a dynamic, eco-conscious lifestyle centred on well-being.