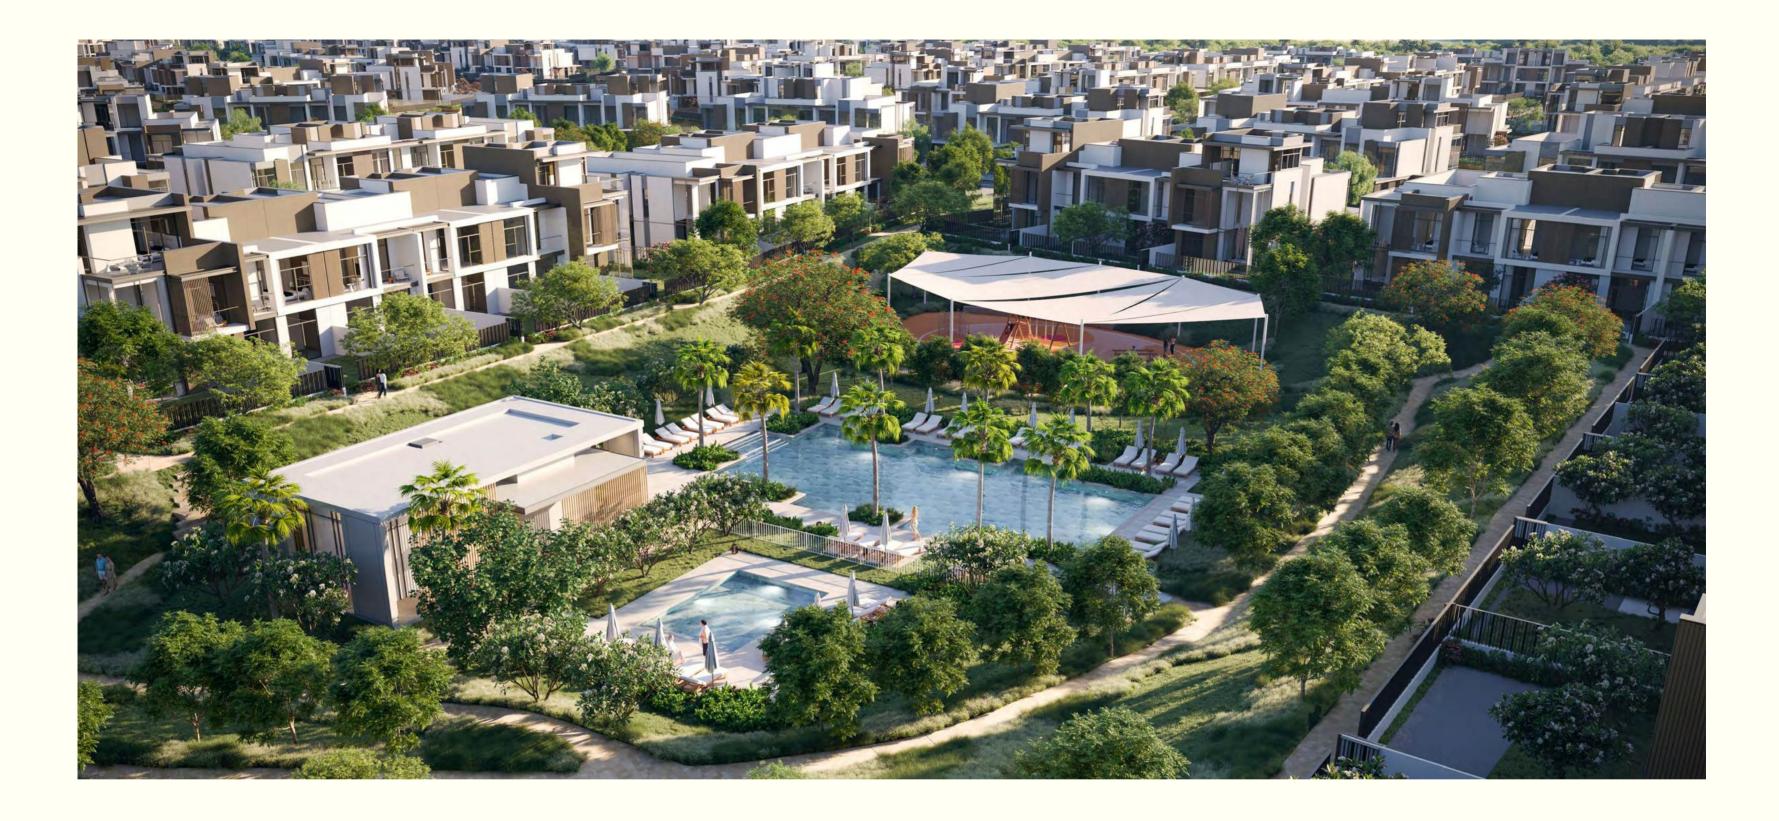

# CRAFTED FOR COMMUNITY

#### **KEY FEATURES**

- 1. MAIN ACCESS
- 3. AMPHITHEATRE 6. KIDS' PLAY AREA
- 4. COMMUNITY POOL
- 2. SECURITY 5. BEACH POOL
- 7. SPORT HUB
- 8. FITNESS ZONE
- 9. GATHERING AREA 12. PLAY AREA
- 10. DOG PARK 11. LAWN AREAS

#### - THE NEWEST RELEASE

13. MOUNTAIN BIKE TRAIL 14. RETAIL

La Tilia's masterplan builds on Villanova's vibrant spirit, conceptualised around comfort and privacy. The layout ensures open space between homes, with landscaped buffers providing an atmosphere of peace and spaciousness. With sports hubs, a mosque, retail spaces, and parks all within easy reach, La Tilia fosters a dynamic, eco-conscious lifestyle centred on well-being.