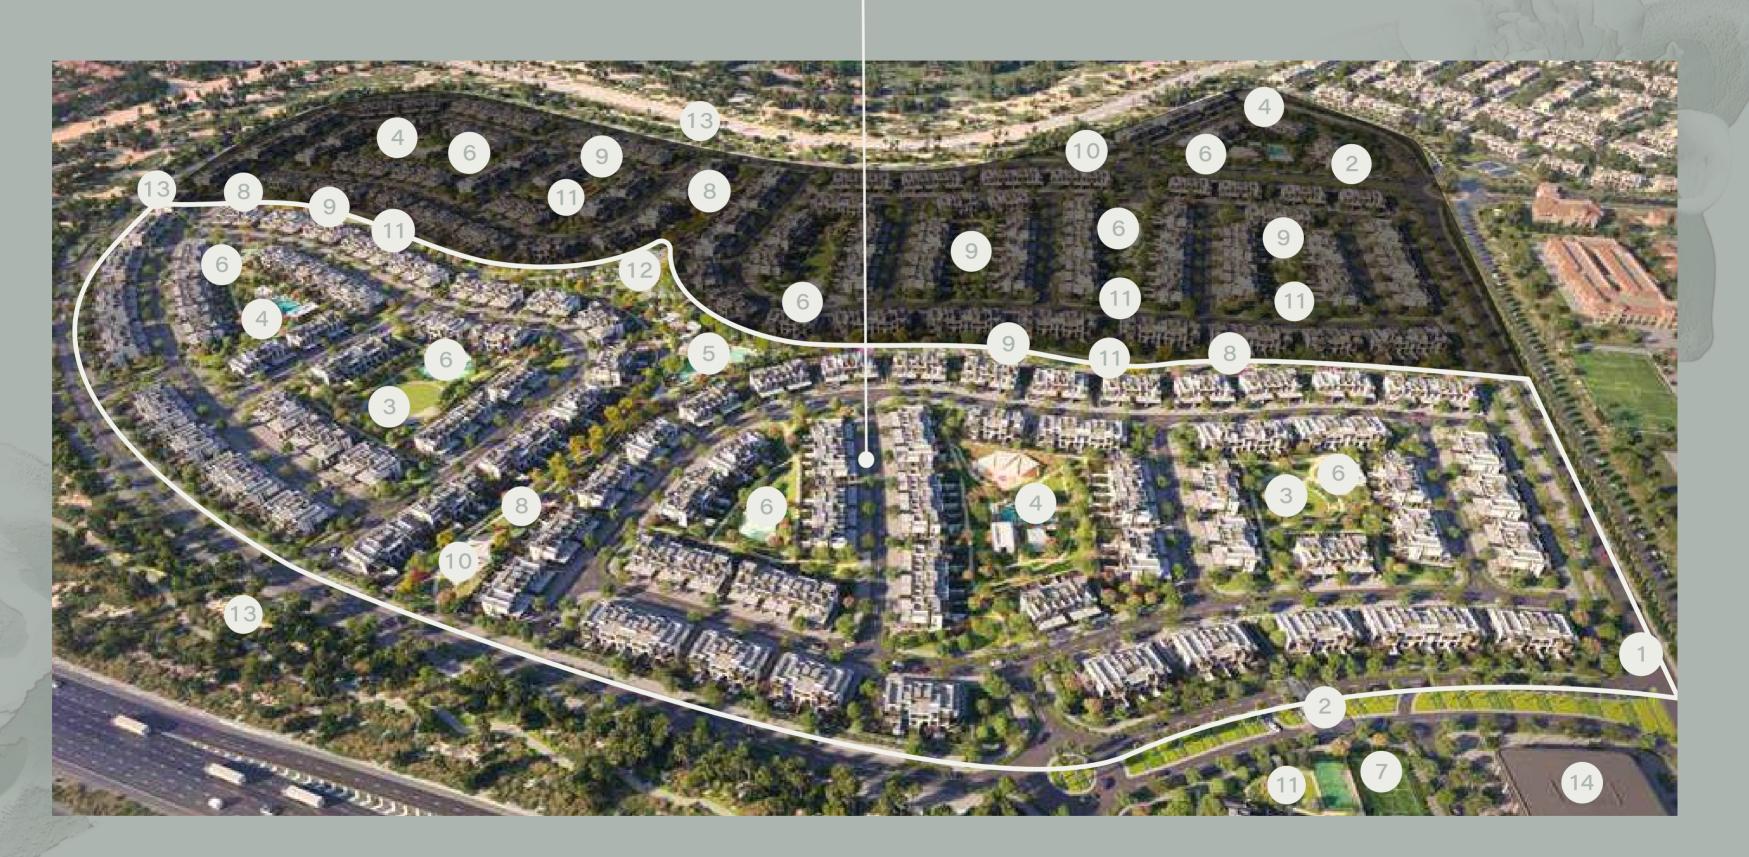

#### **KEY FEATURES**

- 1. MAIN ACCESS
- 3. AMPHITHEATRE 6. KIDS' PLAY AREA
- 4. COMMUNITY POOL
- 2. SECURITY 5. BEACH POOL
- 7. SPORT HUB
- 8. FITNESS ZONE
- 9. GATHERING AREA 12. PLAY AREA
- 10. DOG PARK 11. LAWN AREAS

#### - THE NEWEST RELEASE

13. MOUNTAIN BIKE TRAIL 14. RETAIL

La Tilia's masterplan builds on Villanova's vibrant spirit, conceptualised around comfort and privacy. The layout ensures open space between homes, with landscaped buffers providing an atmosphere of peace and spaciousness. With sports hubs, a mosque, retail spaces, and parks all within easy reach, La Tilia fosters a dynamic, eco-conscious lifestyle centred on well-being.