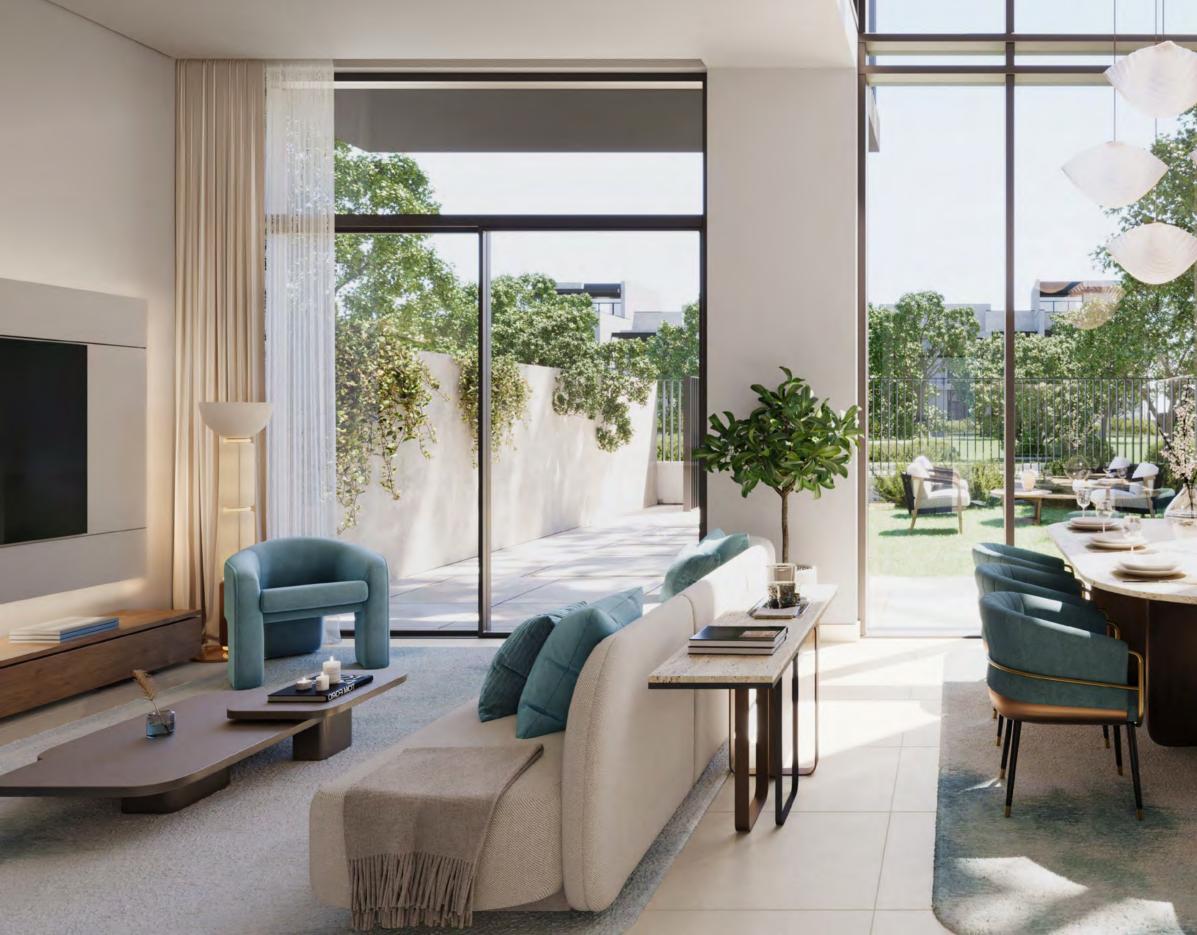

#### TRANQUIL INTERIORS FOR ELEVATED LIVING

Inside, the townhouses offer a blend of openness and sophistication. The 3-bedroom units feature spacious, open layouts with clean lines and modern finishes, while the 4-bedroom units include a double-height

ceiling in the main living area, enhancing the feeling of space. Master bedrooms serve as tranquil retreats with spa-inspired bathrooms and expansive views, creating a serene backdrop for family life.