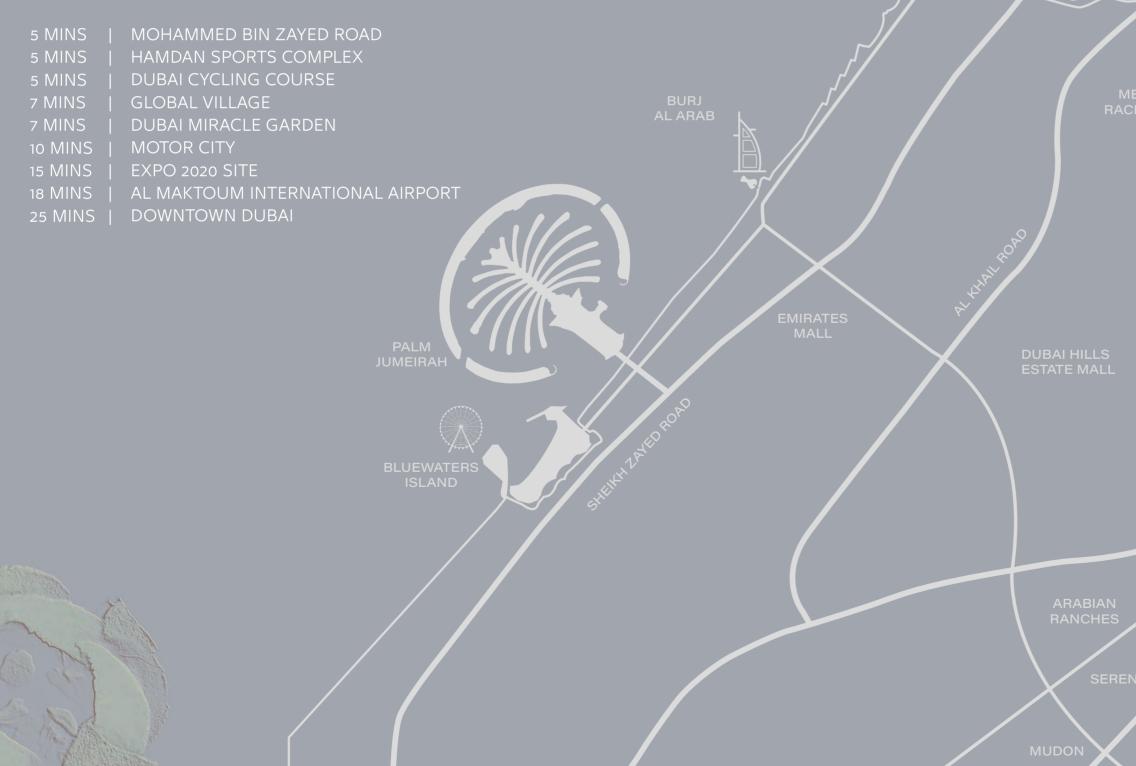

# CONNECTED IN EVERY DIRECTION

Ideally positioned in Dubailand, Villanova offers exceptional connectivity to Dubai's most sought-after destinations. Located along Emirates Road with easy access to major routes like Sheikh Mohammed Bin Zayed Road and Al Ain Road, this community brings the city to your doorstep. Key landmarks, including the Hamdan Sports Complex, Global Village, Al Maktoum International Airport, and Downtown Dubai, are all just a seamless drive away.

AL KHAIL ROAD

EYDAN E TRACK

VILLANOVA

HAMDAN SPORTS COMPLEX