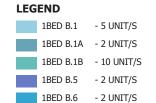

| BUILDING 1                                |              |
|-------------------------------------------|--------------|
| 1 BEDROOM                                 | B.1 (MIRROR) |
| LEVEL 1-9                                 | UNIT 04 & 06 |
| TOTAL AREA: 66.91 sq. m. l 720.21 sq. ft. |              |

| BUILDING 1                                |                  |
|-------------------------------------------|------------------|
| 1 BEDROOM                                 |                  |
| LEVEL 1-9                                 | UNIT 01, 05 & 11 |
| TOTAL AREA: 47.06 sq. m. l 506.55 sq. ft. |                  |

| BUILDING 1                                |               |
|-------------------------------------------|---------------|
| 1 BEDROOM                                 | B.1A (MIRROR) |
| LEVEL 1-9                                 | UNIT 22       |
| TOTAL AREA: 51.72 sq. m. l 556.71 sq. ft. |               |

| BUILDING 1                                |         |
|-------------------------------------------|---------|
| 1 BEDROOM                                 | B.1A    |
| LEVEL 1-9                                 | UNIT 19 |
| TOTAL AREA: 51.72 sq. m. l 556.71 sq. ft. |         |

| BUILDING 1                                |                      |
|-------------------------------------------|----------------------|
| 1 BEDROOM                                 | B.1B (MIRROR)        |
| LEVEL 1-9                                 | UNIT 09, 13, 17 & 21 |
| TOTAL AREA: 57.18 sa. m.   615.48 sa. ft. |                      |

| BUILDING 1                                |                              |
|-------------------------------------------|------------------------------|
| 1 BEDROOM                                 | B.1B                         |
| LEVEL 1-9                                 | UNIT 08, 10, 12, 14, 18 & 20 |
| TOTAL AREA: 57.18 sg. m.   615.48 sg. ft. |                              |

# BUILDING 1 1 BEDROOM B.5 (MIRROR) LEVEL G UNIT 16 TOTAL AREA: 64.30 sq. m. I 692.12 sq. ft.

| BUILDING 1                                |         |
|-------------------------------------------|---------|
| 1 BEDROOM                                 | B.5     |
| LEVEL 1-9                                 | UNIT 02 |
| TOTAL AREA: 64.30 sq. m.   692.12 sq. ft. |         |

| BUILDING 1                                |              |  |
|-------------------------------------------|--------------|--|
| 1 BEDROOM                                 | B.6 (MIRROR) |  |
| LEVEL 1-9                                 | UNIT 15      |  |
| TOTAL AREA: 49.08 sq. m. l 528.29 sq. ft. |              |  |

| BUILDING 1        |                         |  |
|-------------------|-------------------------|--|
| 1 BEDROOM         | B.6                     |  |
| LEVEL 1-9         | UNIT 03                 |  |
| TOTAL AREA: 49.08 | sq. m. l 528.29 sq. ft. |  |

| BUILDING 1         |                          |  |
|--------------------|--------------------------|--|
| 3 BEDROOM          | D.4                      |  |
| LEVEL 1-9          | UNIT 07                  |  |
| TOTAL AREA: 138.96 | sq. m. l 1495.75 sq. ft. |  |