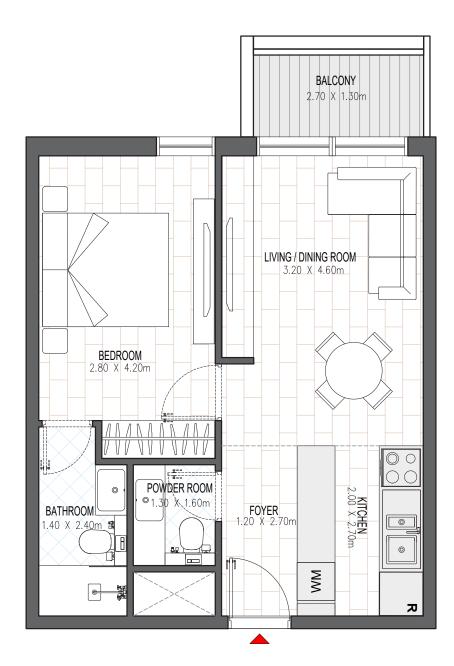

| BUILDING 1                                |         |
|-------------------------------------------|---------|
| 1 BEDROOM                                 | B.1A    |
| LEVEL 1-9                                 | UNIT 19 |
| TOTAL AREA: 51.72 sq. m. l 556.71 sq. ft. |         |