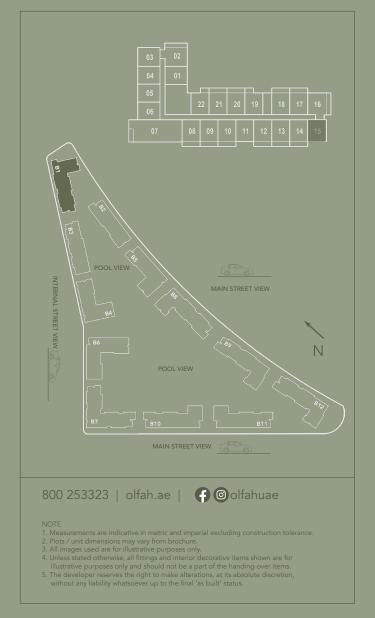

المخطط الرئيسي

مخططات الطوابق

**TOTAL: 19 UNITS** 

**GROUND FLOOR** 

3BED D.4 - 1 UNITS

**TOTAL: 22 UNITS** 

2<sup>nd</sup> - 9<sup>th</sup> FLOOR

مخططات الوحدات