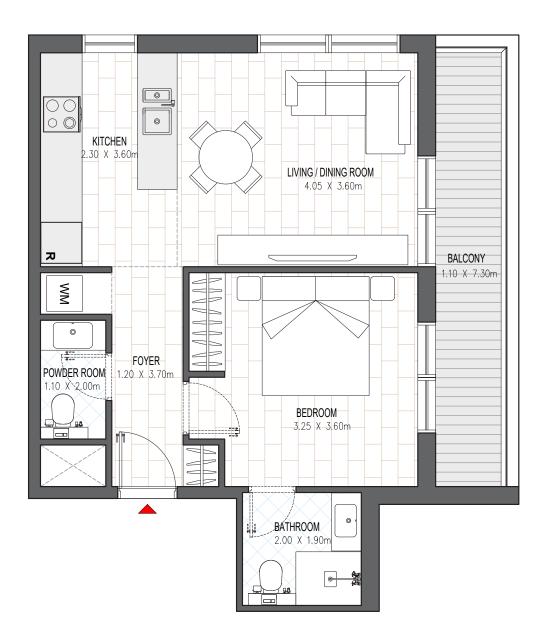

| BUILDING 1                                |              |
|-------------------------------------------|--------------|
| 1 BEDROOM                                 | B.1 (MIRROR) |
| LEVEL G                                   | UNIT 16 & 18 |
| TOTAL AREA: 47.06 sq. m.   506.55 sq. ft. |              |

| BUILDING 1                                |                       |
|-------------------------------------------|-----------------------|
| 1 BEDROOM                                 |                       |
| LEVEL G                                   | UNIT 01, 15, 17, & 19 |
| TOTAL AREA: 47.06 sq. m.   506.55 sq. ft. |                       |

| BUILDING 1                                |              |
|-------------------------------------------|--------------|
| 1 BEDROOM                                 | B.1 (MIRROR) |
| LEVEL 1-9                                 | UNIT 04 & 06 |
| TOTAL AREA: 66.91 sq. m. l 720.21 sq. ft. |              |

| BUILDING 1                                |                  |
|-------------------------------------------|------------------|
| 1 BEDROOM                                 |                  |
| LEVEL 1-9                                 | UNIT 01, 05 & 11 |
| TOTAL AREA: 47.06 sq. m. l 506.55 sq. ft. |                  |

| BUILDING 1                                |               |
|-------------------------------------------|---------------|
| 1 BEDROOM                                 | B.1A (MIRROR) |
| LEVEL 1-9                                 | UNIT 22       |
| TOTAL AREA: 51.72 sq. m. l 556.71 sq. ft. |               |

| BUILDING 1                                |         |
|-------------------------------------------|---------|
| 1 BEDROOM                                 | B.1A    |
| LEVEL 1-9                                 | UNIT 19 |
| TOTAL AREA: 51.72 sq. m. l 556.71 sq. ft. |         |

| BUILDING 1                                |                      |
|-------------------------------------------|----------------------|
| 1 BEDROOM                                 | B.1B (MIRROR)        |
| LEVEL 1-9                                 | UNIT 09, 13, 17 & 21 |
| TOTAL AREA: 57.18 sa. m.   615.48 sa. ft. |                      |

| BUILDING 1                                |                              |
|-------------------------------------------|------------------------------|
| 1 BEDROOM                                 | B.1B                         |
| LEVEL 1-9                                 | UNIT 08, 10, 12, 14, 18 & 20 |
| TOTAL AREA: 57.18 sg. m.   615.48 sg. ft. |                              |