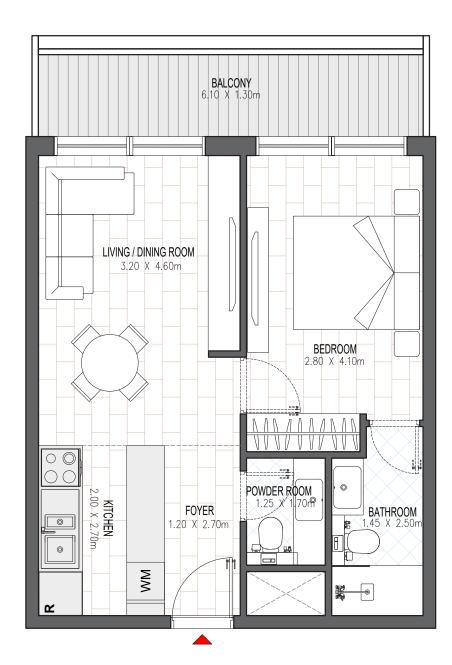

| BUILDING 1                                |                  |
|-------------------------------------------|------------------|
| 1 BEDROOM                                 |                  |
| LEVEL 1-9                                 | UNIT 01, 05 & 11 |
| TOTAL AREA: 47.06 sq. m. l 506.55 sq. ft. |                  |

| BUILDING 1                                |         |
|-------------------------------------------|---------|
| 1 BEDROOM                                 | B.1A    |
| LEVEL 1-9                                 | UNIT 19 |
| TOTAL AREA: 51.72 sq. m. l 556.71 sq. ft. |         |

| BUILDING 1                                |                              |
|-------------------------------------------|------------------------------|
| 1 BEDROOM                                 | B.1B                         |
| LEVEL 1-9                                 | UNIT 08, 10, 12, 14, 18 & 20 |
| TOTAL AREA: 57.18 sg. m.   615.48 sg. ft. |                              |