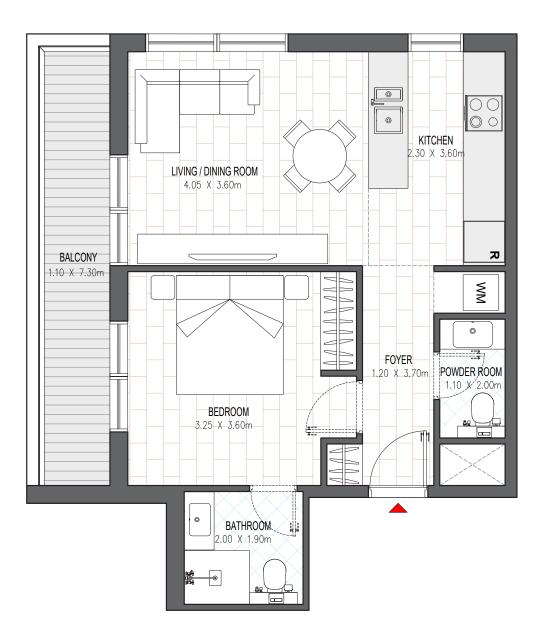

| BUILDING 1                                |              |
|-------------------------------------------|--------------|
| 1 BEDROOM                                 | B.1 (MIRROR) |
| LEVEL G                                   | UNIT 16 & 18 |
| TOTAL AREA: 47.06 sq. m.   506.55 sq. ft. |              |

| BUILDING 1                                |                       |
|-------------------------------------------|-----------------------|
| 1 BEDROOM                                 |                       |
| LEVEL G                                   | UNIT 01, 15, 17, & 19 |
| TOTAL AREA: 47.06 sq. m.   506.55 sq. ft. |                       |

| BUILDING 1                                |              |
|-------------------------------------------|--------------|
| 1 BEDROOM                                 | B.1 (MIRROR) |
| LEVEL 1-9                                 | UNIT 04 & 06 |
| TOTAL AREA: 66.91 sq. m. l 720.21 sq. ft. |              |

| BUILDING 1                                |                  |
|-------------------------------------------|------------------|
| 1 BEDROOM                                 |                  |
| LEVEL 1-9                                 | UNIT 01, 05 & 11 |
| TOTAL AREA: 47.06 sq. m. l 506.55 sq. ft. |                  |

| BUILDING 1                                |               |
|-------------------------------------------|---------------|
| 1 BEDROOM                                 | B.1A (MIRROR) |
| LEVEL 1-9                                 | UNIT 22       |
| TOTAL AREA: 51.72 sq. m. l 556.71 sq. ft. |               |

| BUILDING 1                                |         |
|-------------------------------------------|---------|
| 1 BEDROOM                                 | B.1A    |
| LEVEL 1-9                                 | UNIT 19 |
| TOTAL AREA: 51.72 sq. m. l 556.71 sq. ft. |         |

| BUILDING 1                                |                      |
|-------------------------------------------|----------------------|
| 1 BEDROOM                                 | B.1B (MIRROR)        |
| LEVEL 1-9                                 | UNIT 09, 13, 17 & 21 |
| TOTAL AREA: 57.18 sa. m.   615.48 sa. ft. |                      |

| BUILDING 1                                |                              |
|-------------------------------------------|------------------------------|
| 1 BEDROOM                                 | B.1B                         |
| LEVEL 1-9                                 | UNIT 08, 10, 12, 14, 18 & 20 |
| TOTAL AREA: 57.18 sg. m.   615.48 sg. ft. |                              |