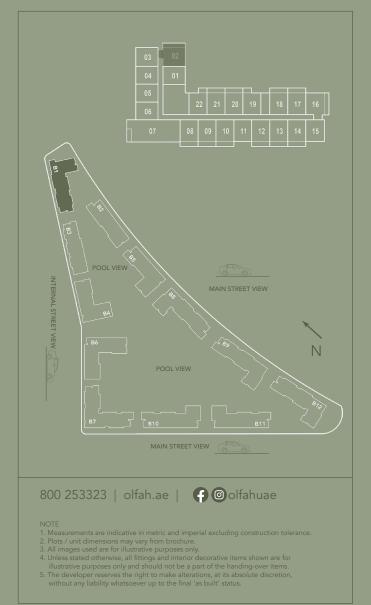

المخطط الرئيسي

مخططات الطوابق

**TOTAL: 19 UNITS** 

**GROUND FLOOR** 

3BED D.4 - 1 UNITS

**TOTAL: 22 UNITS** 

2<sup>nd</sup> - 9<sup>th</sup> FLOOR

مخططات الوحدات