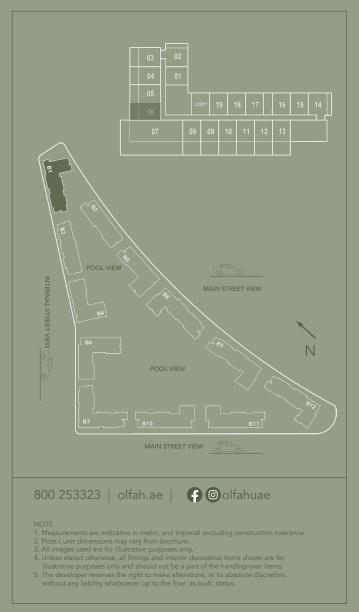

المخطط الرئيسي

مخططات الطوابق

**TOTAL: 19 UNITS** 

**GROUND FLOOR** 

3BED D.4 - 1 UNITS

**TOTAL: 22 UNITS** 

2<sup>nd</sup> - 9<sup>th</sup> FLOOR

مخططات الوحدات