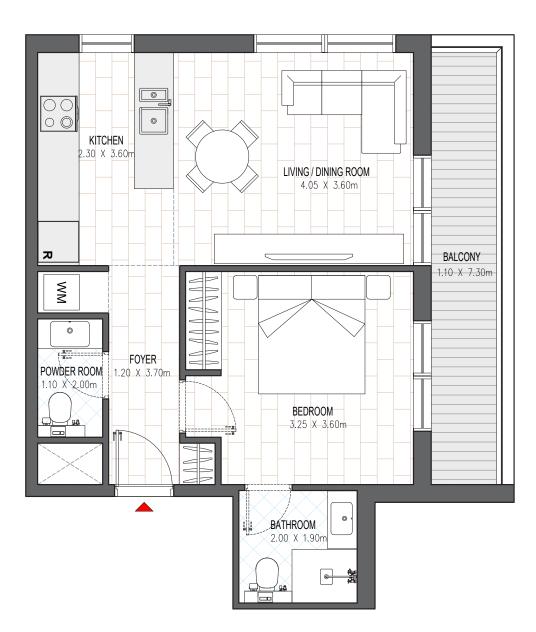

| BUILDING 1                                |                  |
|-------------------------------------------|------------------|
| 1 BEDROOM                                 |                  |
| LEVEL 1-9                                 | UNIT 01, 05 & 11 |
| TOTAL AREA: 47.06 sq. m. l 506.55 sq. ft. |                  |

| BUILDING 1                                |         |
|-------------------------------------------|---------|
| 1 BEDROOM                                 | B.1A    |
| LEVEL 1-9                                 | UNIT 19 |
| TOTAL AREA: 51.72 sq. m. l 556.71 sq. ft. |         |