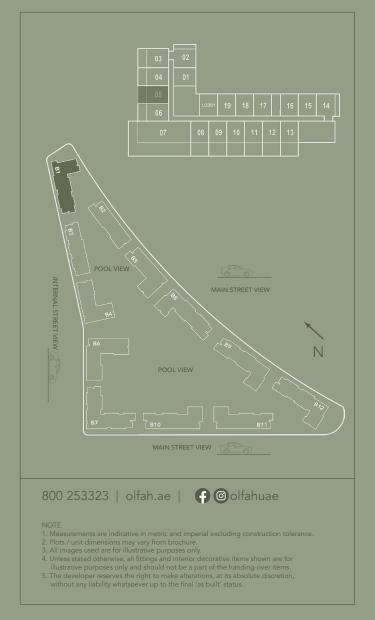

المخطط الرئيسي

مخططات الطوابق

**TOTAL: 19 UNITS** 

**GROUND FLOOR** 

3BED D.4 - 1 UNITS

**TOTAL: 22 UNITS** 

2<sup>nd</sup> - 9<sup>th</sup> FLOOR

مخططات الوحدات