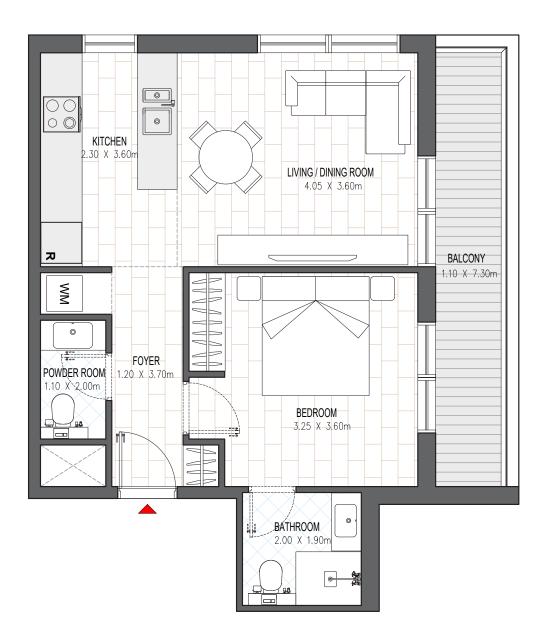

| BUILDING 1                                |                      |
|-------------------------------------------|----------------------|
| 1 BEDROOM                                 | B.1B (MIRROR)        |
| LEVEL 1-9                                 | UNIT 09, 13, 17 & 21 |
| TOTAL AREA: 57.18 sa. m.   615.48 sa. ft. |                      |

| BUILDING 1                                |                              |
|-------------------------------------------|------------------------------|
| 1 BEDROOM                                 | B.1B                         |
| LEVEL 1-9                                 | UNIT 08, 10, 12, 14, 18 & 20 |
| TOTAL AREA: 57.18 sg. m.   615.48 sg. ft. |                              |