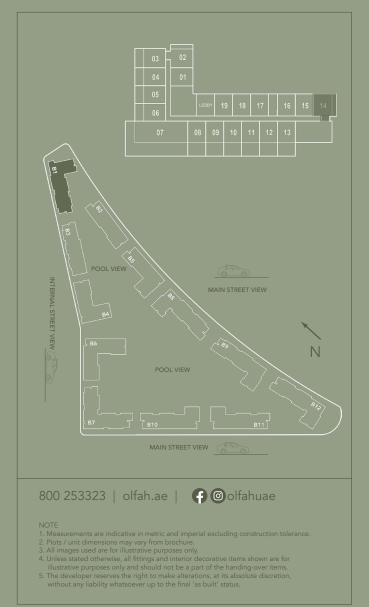

المخطط الرئيسي

مخططات الطوابق

**TOTAL: 19 UNITS** 

**GROUND FLOOR** 

3BED D.4 - 1 UNITS

**TOTAL: 22 UNITS** 

2<sup>nd</sup> - 9<sup>th</sup> FLOOR

مخططات الوحدات