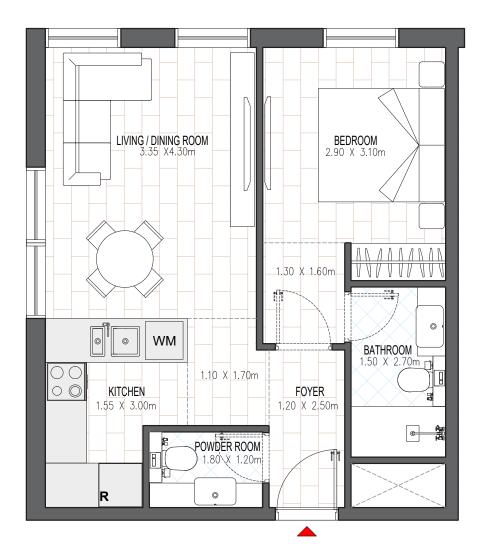

| BUILDING 1                                |                  |
|-------------------------------------------|------------------|
| 1 BEDROOM                                 |                  |
| LEVEL 1-9                                 | UNIT 01, 05 & 11 |
| TOTAL AREA: 47.06 sq. m. l 506.55 sq. ft. |                  |

| BUILDING 1                                |         |
|-------------------------------------------|---------|
| 1 BEDROOM                                 | B.1A    |
| LEVEL 1-9                                 | UNIT 19 |
| TOTAL AREA: 51.72 sq. m. l 556.71 sq. ft. |         |

| BUILDING 1                                |                              |
|-------------------------------------------|------------------------------|
| 1 BEDROOM                                 | B.1B                         |
| LEVEL 1-9                                 | UNIT 08, 10, 12, 14, 18 & 20 |
| TOTAL AREA: 57.18 sg. m.   615.48 sg. ft. |                              |