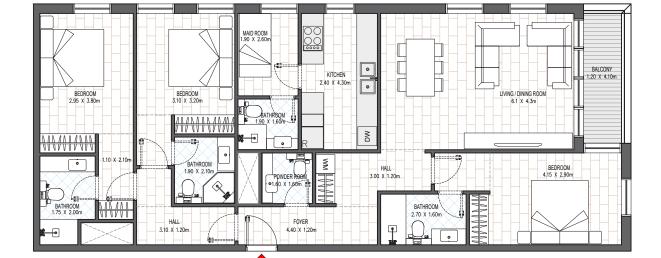

| BUILDING 1         |                          |  |
|--------------------|--------------------------|--|
| 3 BEDROOM          | D.4                      |  |
| LEVEL 1-9          | UNIT 07                  |  |
| TOTAL AREA: 138.96 | sq. m. l 1495.75 sq. ft. |  |