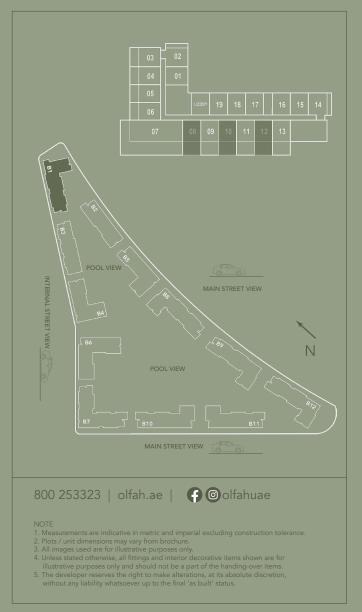

المخطط الرئيسي

مخططات الطوابق

**TOTAL: 19 UNITS** 

**GROUND FLOOR** 

3BED D.4 - 1 UNITS

**TOTAL: 22 UNITS** 

2<sup>nd</sup> - 9<sup>th</sup> FLOOR

مخططات الوحدات