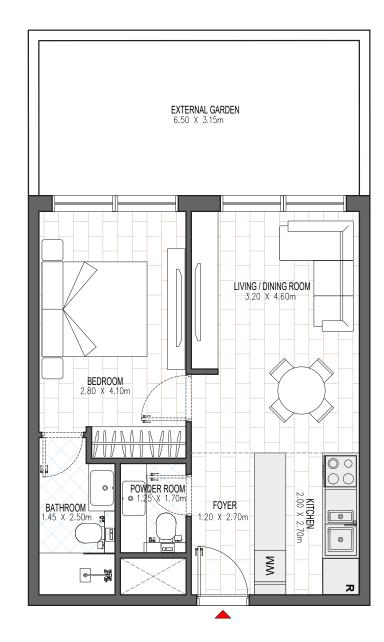

# BUILDING 1 1 BEDROOM B.1G LEVEL G UNIT 05 TOTAL AREA: 66.58 sq. m. | 716.66 sq. ft.

| BUILDING 1                                |                  |
|-------------------------------------------|------------------|
| 1 BEDROOM                                 | B.1GG (MIRROR)   |
| LEVEL G                                   | UNIT 08, 10 & 12 |
| TOTAL AREA: 75.38 sq. m.   811.38 sq. ft. |                  |

# BUILDING 1 1 BEDROOM B.6G LEVEL G UNIT 03 TOTAL AREA: 70.31 sq. m. | 756.81 sq. ft.

| BUILDING 1                                  |         |
|---------------------------------------------|---------|
| 3 BEDROOM                                   | D.4G    |
| LEVEL G                                     | UNIT 07 |
| TOTAL AREA: 261.99 sq. m.   2820.03 sq. ft. |         |