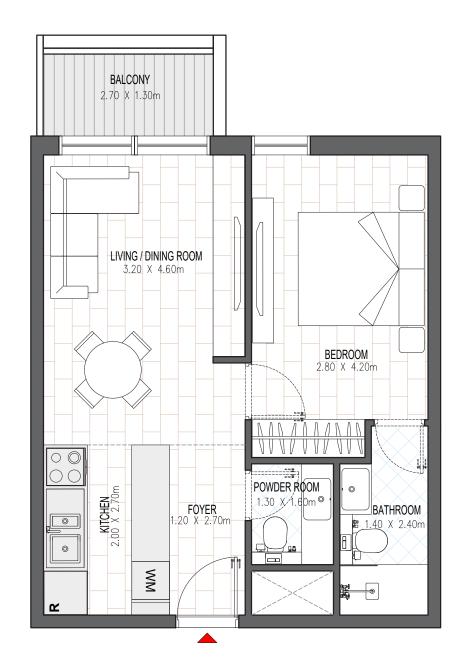

| BUILDING 1                                |               |
|-------------------------------------------|---------------|
| 1 BEDROOM                                 | B.1A (MIRROR) |
| LEVEL 1-9                                 | UNIT 22       |
| TOTAL AREA: 51.72 sq. m. l 556.71 sq. ft. |               |