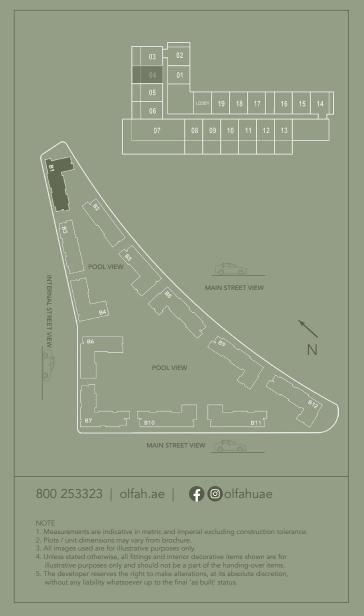

المخطط الرئيسي

مخططات الطوابق

**TOTAL: 19 UNITS** 

**GROUND FLOOR** 

3BED D.4 - 1 UNITS

**TOTAL: 22 UNITS** 

2<sup>nd</sup> - 9<sup>th</sup> FLOOR

مخططات الوحدات