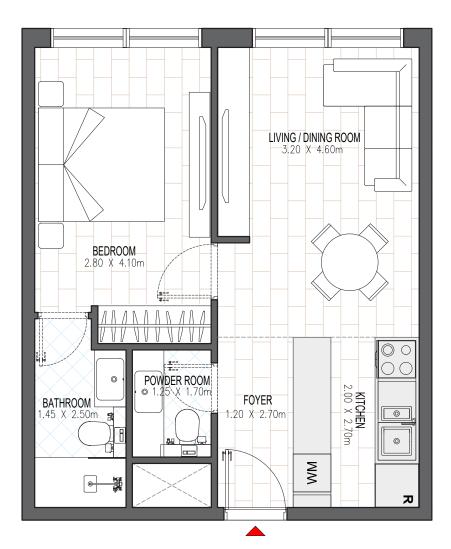

| BUILDING 1                                |                  |
|-------------------------------------------|------------------|
| 1 BEDROOM                                 |                  |
| LEVEL 1-9                                 | UNIT 01, 05 & 11 |
| TOTAL AREA: 47.06 sq. m. l 506.55 sq. ft. |                  |