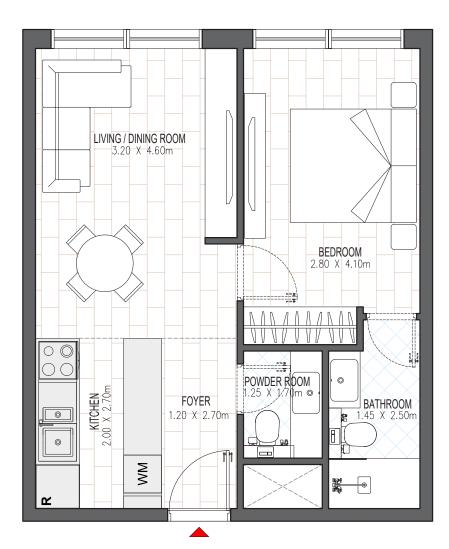

| BUILDING 1                                |              |
|-------------------------------------------|--------------|
| 1 BEDROOM                                 | B.1 (MIRROR) |
| LEVEL 1-9                                 | UNIT 04 & 06 |
| TOTAL AREA: 66.91 sq. m. l 720.21 sq. ft. |              |

| BUILDING 1                                |                  |
|-------------------------------------------|------------------|
| 1 BEDROOM                                 |                  |
| LEVEL 1-9                                 | UNIT 01, 05 & 11 |
| TOTAL AREA: 47.06 sq. m. l 506.55 sq. ft. |                  |