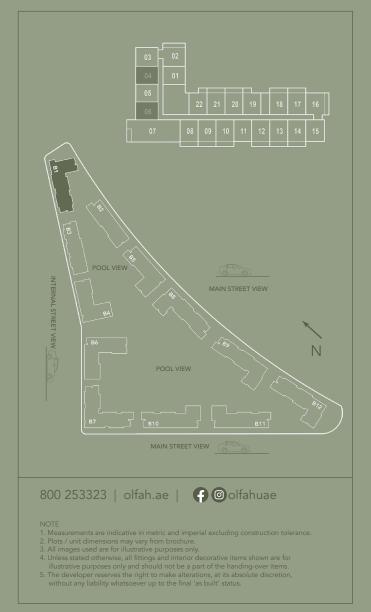

المخطط الرئيسي

مخططات الطوابق

**TOTAL: 19 UNITS** 

**GROUND FLOOR** 

3BED D.4 - 1 UNITS

**TOTAL: 22 UNITS** 

2<sup>nd</sup> - 9<sup>th</sup> FLOOR

مخططات الوحدات