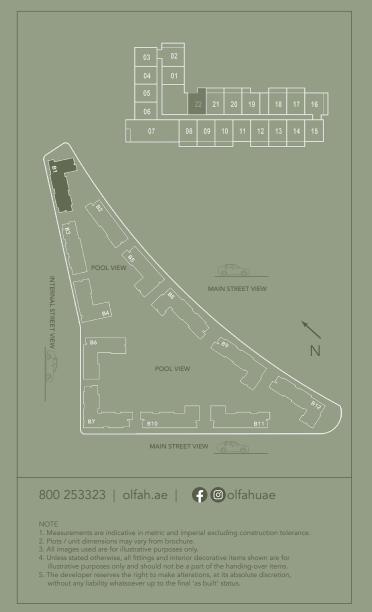

المخطط الرئيسي

مخططات الطوابق

**TOTAL: 19 UNITS** 

**GROUND FLOOR** 

3BED D.4 - 1 UNITS

**TOTAL: 22 UNITS** 

2<sup>nd</sup> - 9<sup>th</sup> FLOOR

مخططات الوحدات