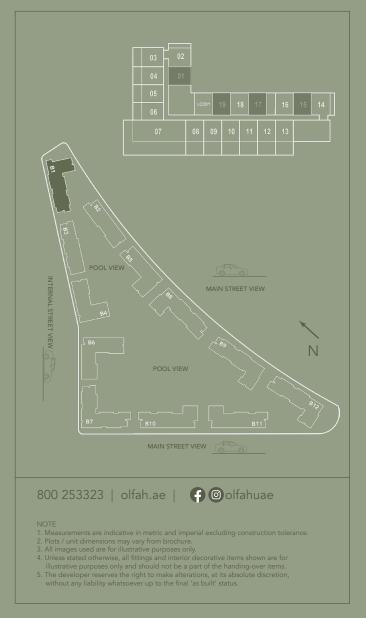

المخطط الرئيسي

مخططات الطوابق

**TOTAL: 19 UNITS** 

**GROUND FLOOR** 

3BED D.4 - 1 UNITS

**TOTAL: 22 UNITS** 

2<sup>nd</sup> - 9<sup>th</sup> FLOOR

مخططات الوحدات