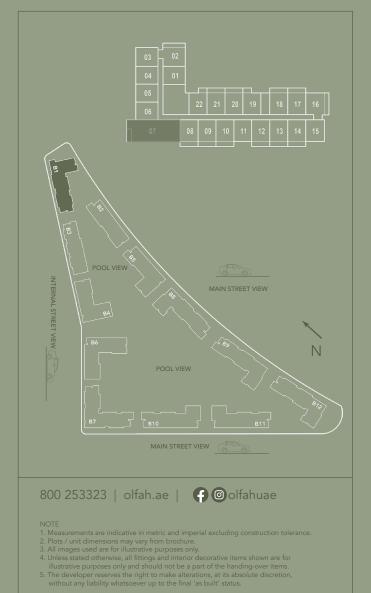

المخطط الرئيسي

مخططات الطوابق

**TOTAL: 19 UNITS** 

**GROUND FLOOR** 

3BED D.4 - 1 UNITS

**TOTAL: 22 UNITS** 

2<sup>nd</sup> - 9<sup>th</sup> FLOOR

مخططات الوحدات