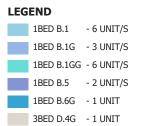

المخطط الرئيسي

مخططات الطوابق

**TOTAL: 19 UNITS** 

**GROUND FLOOR** 

3BED D.4 - 1 UNITS

**TOTAL: 22 UNITS** 

2<sup>nd</sup> - 9<sup>th</sup> FLOOR

مخططات الوحدات