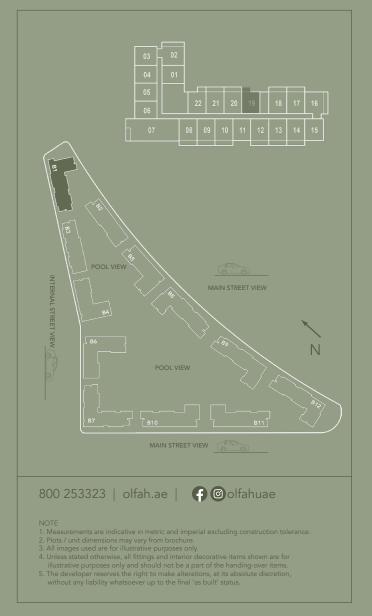

المخطط الرئيسي

مخططات الطوابق

**TOTAL: 19 UNITS** 

**GROUND FLOOR** 

3BED D.4 - 1 UNITS

**TOTAL: 22 UNITS** 

2<sup>nd</sup> - 9<sup>th</sup> FLOOR

مخططات الوحدات