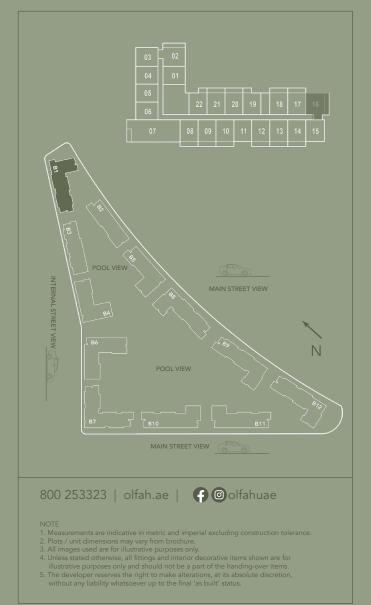

المخطط الرئيسي

مخططات الطوابق

**TOTAL: 19 UNITS** 

**GROUND FLOOR** 

3BED D.4 - 1 UNITS

**TOTAL: 22 UNITS** 

2<sup>nd</sup> - 9<sup>th</sup> FLOOR

مخططات الوحدات