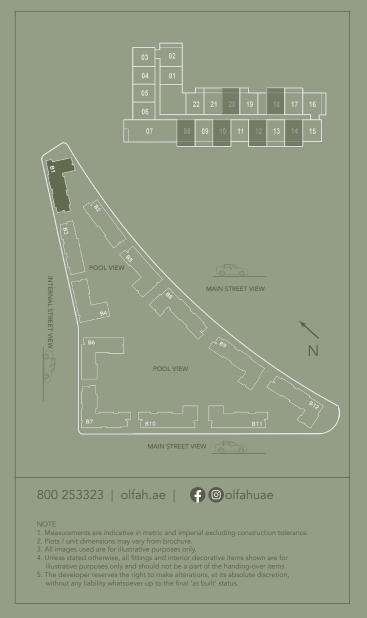

المخطط الرئيسي

مخططات الطوابق

**TOTAL: 19 UNITS** 

**GROUND FLOOR** 

3BED D.4 - 1 UNITS

**TOTAL: 22 UNITS** 

2<sup>nd</sup> - 9<sup>th</sup> FLOOR

مخططات الوحدات