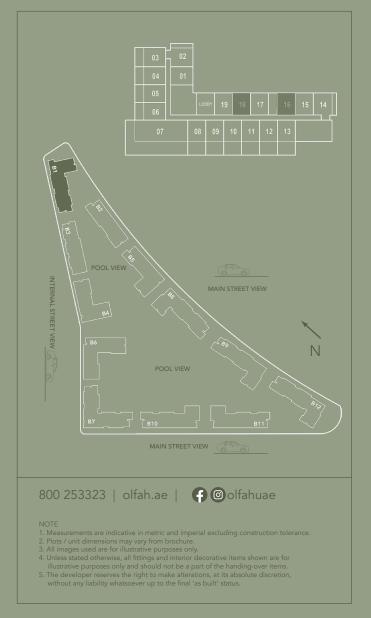

المخطط الرئيسي

مخططات الطوابق

**TOTAL: 19 UNITS** 

**GROUND FLOOR** 

3BED D.4 - 1 UNITS

**TOTAL: 22 UNITS** 

2<sup>nd</sup> - 9<sup>th</sup> FLOOR

مخططات الوحدات