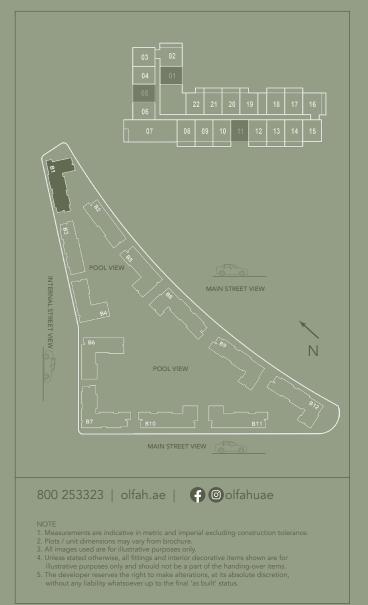

المخطط الرئيسي

مخططات الطوابق

**TOTAL: 19 UNITS** 

**GROUND FLOOR** 

3BED D.4 - 1 UNITS

**TOTAL: 22 UNITS** 

2<sup>nd</sup> - 9<sup>th</sup> FLOOR

مخططات الوحدات