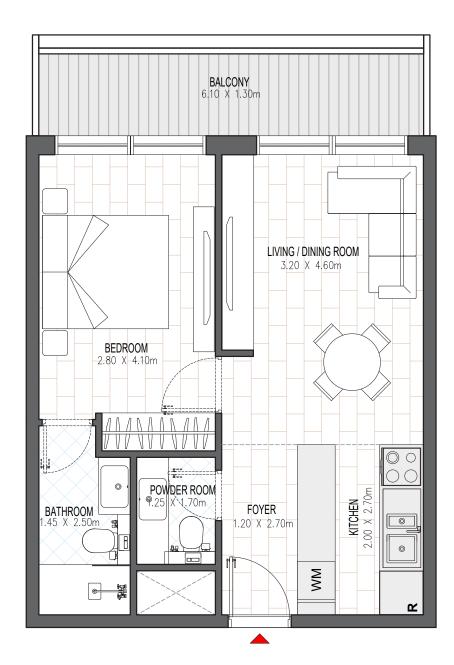

| BUILDING 1                                |                  |
|-------------------------------------------|------------------|
| 1 BEDROOM                                 |                  |
| LEVEL 1-9                                 | UNIT 01, 05 & 11 |
| TOTAL AREA: 47.06 sq. m. l 506.55 sq. ft. |                  |

| BUILDING 1                                |         |
|-------------------------------------------|---------|
| 1 BEDROOM                                 | B.1A    |
| LEVEL 1-9                                 | UNIT 19 |
| TOTAL AREA: 51.72 sq. m. l 556.71 sq. ft. |         |

| BUILDING 1                                |                              |
|-------------------------------------------|------------------------------|
| 1 BEDROOM                                 | B.1B                         |
| LEVEL 1-9                                 | UNIT 08, 10, 12, 14, 18 & 20 |
| TOTAL AREA: 57.18 sg. m.   615.48 sg. ft. |                              |