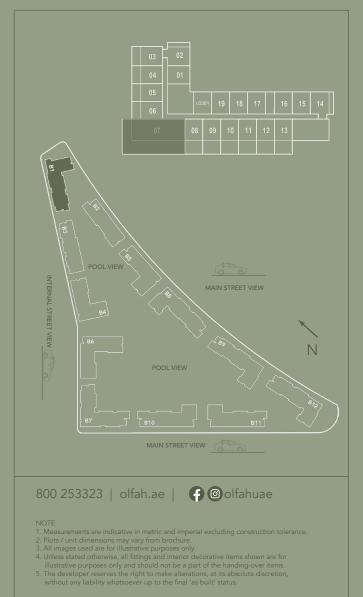

المخطط الرئيسي

مخططات الطوابق

**TOTAL: 19 UNITS** 

**GROUND FLOOR** 

3BED D.4 - 1 UNITS

**TOTAL: 22 UNITS** 

2<sup>nd</sup> - 9<sup>th</sup> FLOOR

مخططات الوحدات