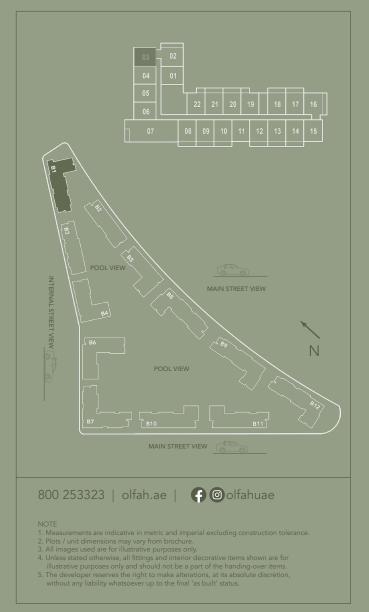

المخطط الرئيسي

مخططات الطوابق

**TOTAL: 19 UNITS** 

**GROUND FLOOR** 

3BED D.4 - 1 UNITS

**TOTAL: 22 UNITS** 

2<sup>nd</sup> - 9<sup>th</sup> FLOOR

مخططات الوحدات