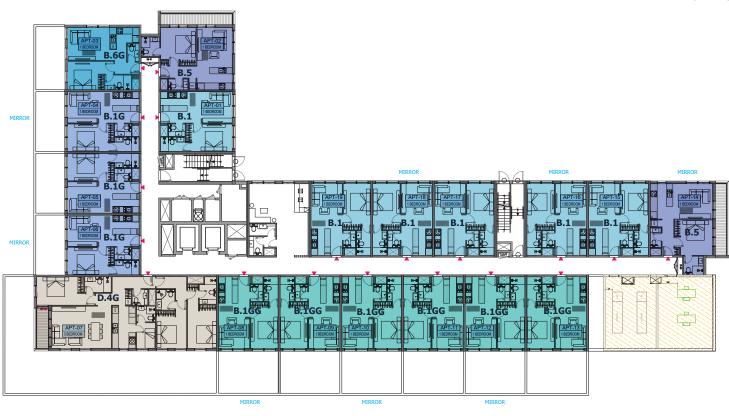

المخطط الرئيسي

مخططات الطوابق

**TOTAL: 19 UNITS** 

**GROUND FLOOR** 

3BED D.4 - 1 UNITS

**TOTAL: 22 UNITS** 

2<sup>nd</sup> - 9<sup>th</sup> FLOOR

مخططات الوحدات

| BUILDING 1                                |              |
|-------------------------------------------|--------------|
| 1 BEDROOM                                 | B.1 (MIRROR) |
| LEVEL G                                   | UNIT 16 & 18 |
| TOTAL AREA: 47.06 sq. m.   506.55 sq. ft. |              |

| BUILDING 1                                |                       |
|-------------------------------------------|-----------------------|
| 1 BEDROOM                                 |                       |
| LEVEL G                                   | UNIT 01, 15, 17, & 19 |
| TOTAL AREA: 47.06 sq. m.   506.55 sq. ft. |                       |

# BUILDING 1 1 BEDROOM B.1G (MIRROR) LEVEL G UNIT 06 TOTAL AREA: 66.91 sq. m. | 720.21 sq. ft.

# BUILDING 1 1 BEDROOM B.1G (MIRROR) LEVEL G UNIT 04 TOTAL AREA: 66.58 sq. m. | 716.66 sq. ft.

# BUILDING 1 1 BEDROOM B.1G LEVEL G UNIT 05 TOTAL AREA: 66.58 sq. m. | 716.66 sq. ft.

| BUILDING 1                                |                  |
|-------------------------------------------|------------------|
| 1 BEDROOM                                 | B.1GG (MIRROR)   |
| LEVEL G                                   | UNIT 08, 10 & 12 |
| TOTAL AREA: 75.38 sq. m.   811.38 sq. ft. |                  |

# BUILDING 1 1 BEDROOM B.5 (MIRROR) LEVEL G UNIT 14 TOTAL AREA: 64.30 sq. m. | 692.12 sq. ft.

# BUILDING 1 1 BEDROOM B.5 (MIRROR) LEVEL G UNIT 14 TOTAL AREA: 64.30 sq. m. | 692.12 sq. ft.

| BUILDING 1        |                         |
|-------------------|-------------------------|
| 1 BEDROOM         | B.5                     |
| LEVEL G           | UNIT 02                 |
| TOTAL AREA: 64.30 | sq. m. l 692.12 sq. ft. |

# BUILDING 1 1 BEDROOM B.6G LEVEL G UNIT 03 TOTAL AREA: 70.31 sq. m. | 756.81 sq. ft.

| BUILDING 1                                  |         |
|---------------------------------------------|---------|
| 3 BEDROOM                                   | D.4G    |
| LEVEL G                                     | UNIT 07 |
| TOTAL AREA: 261.99 sq. m.   2820.03 sq. ft. |         |