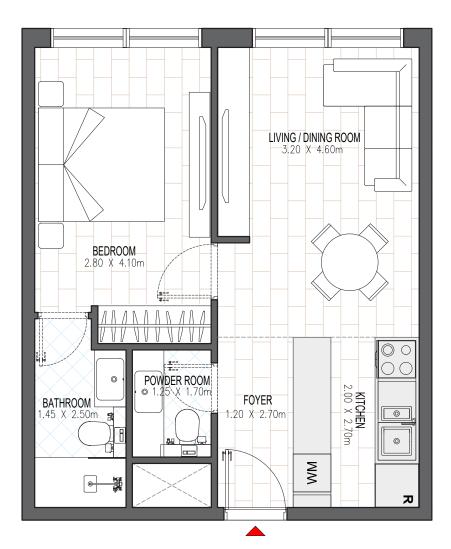

| BUILDING 1                                |              |
|-------------------------------------------|--------------|
| 1 BEDROOM                                 | B.1 (MIRROR) |
| LEVEL G                                   | UNIT 16 & 18 |
| TOTAL AREA: 47.06 sq. m.   506.55 sq. ft. |              |

| BUILDING 1                                |                       |
|-------------------------------------------|-----------------------|
| 1 BEDROOM                                 |                       |
| LEVEL G                                   | UNIT 01, 15, 17, & 19 |
| TOTAL AREA: 47.06 sq. m.   506.55 sq. ft. |                       |