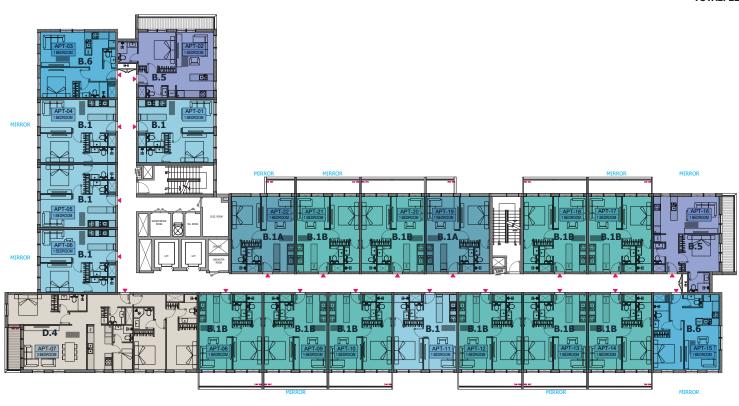

المخطط الرئيسي

مخططات الطوابق

**TOTAL: 19 UNITS** 

**GROUND FLOOR** 

3BED D.4 - 1 UNITS

**TOTAL: 22 UNITS** 

2<sup>nd</sup> - 9<sup>th</sup> FLOOR

مخططات الوحدات

| BUILDING 1                                |              |
|-------------------------------------------|--------------|
| 1 BEDROOM                                 | B.1 (MIRROR) |
| LEVEL G                                   | UNIT 16 & 18 |
| TOTAL AREA: 47.06 sq. m.   506.55 sq. ft. |              |

| BUILDING 1                                |                       |
|-------------------------------------------|-----------------------|
| 1 BEDROOM                                 |                       |
| LEVEL G                                   | UNIT 01, 15, 17, & 19 |
| TOTAL AREA: 47.06 sq. m.   506.55 sq. ft. |                       |

# BUILDING 1 1 BEDROOM B.1G (MIRROR) LEVEL G UNIT 06 TOTAL AREA: 66.91 sq. m. | 720.21 sq. ft.

# BUILDING 1 1 BEDROOM B.1G (MIRROR) LEVEL G UNIT 04 TOTAL AREA: 66.58 sq. m. | 716.66 sq. ft.

# BUILDING 1 1 BEDROOM B.1G LEVEL G UNIT 05 TOTAL AREA: 66.58 sq. m. | 716.66 sq. ft.

| BUILDING 1                                |                  |
|-------------------------------------------|------------------|
| 1 BEDROOM                                 | B.1GG (MIRROR)   |
| LEVEL G                                   | UNIT 08, 10 & 12 |
| TOTAL AREA: 75.38 sq. m.   811.38 sq. ft. |                  |

# BUILDING 1 1 BEDROOM B.5 (MIRROR) LEVEL G UNIT 14 TOTAL AREA: 64.30 sq. m. | 692.12 sq. ft.

# BUILDING 1 1 BEDROOM B.5 (MIRROR) LEVEL G UNIT 14 TOTAL AREA: 64.30 sq. m. | 692.12 sq. ft.

| BUILDING 1        |                         |
|-------------------|-------------------------|
| 1 BEDROOM         | B.5                     |
| LEVEL G           | UNIT 02                 |
| TOTAL AREA: 64.30 | sq. m. l 692.12 sq. ft. |

# BUILDING 1 1 BEDROOM B.6G LEVEL G UNIT 03 TOTAL AREA: 70.31 sq. m. | 756.81 sq. ft.

| BUILDING 1                                  |         |
|---------------------------------------------|---------|
| 3 BEDROOM                                   | D.4G    |
| LEVEL G                                     | UNIT 07 |
| TOTAL AREA: 261.99 sq. m.   2820.03 sq. ft. |         |