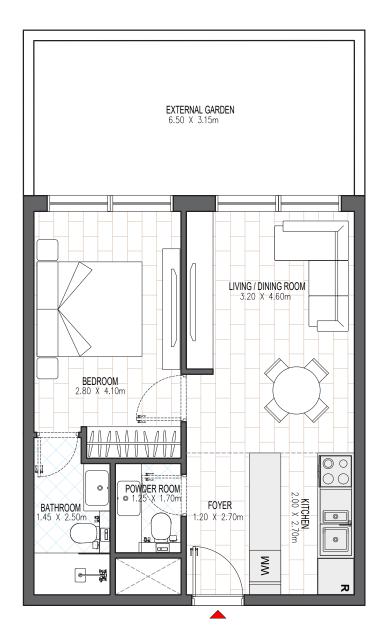

| BUILDING 1                                |                       |
|-------------------------------------------|-----------------------|
| 1 BEDROOM                                 |                       |
| LEVEL G                                   | UNIT 01, 15, 17, & 19 |
| TOTAL AREA: 47.06 sq. m.   506.55 sq. ft. |                       |

| BUILDING 1                                |                  |
|-------------------------------------------|------------------|
| 1 BEDROOM                                 |                  |
| LEVEL 1-9                                 | UNIT 01, 05 & 11 |
| TOTAL AREA: 47.06 sq. m. l 506.55 sq. ft. |                  |

| BUILDING 1                                |         |
|-------------------------------------------|---------|
| 1 BEDROOM                                 | B.1A    |
| LEVEL 1-9                                 | UNIT 19 |
| TOTAL AREA: 51.72 sq. m. l 556.71 sq. ft. |         |