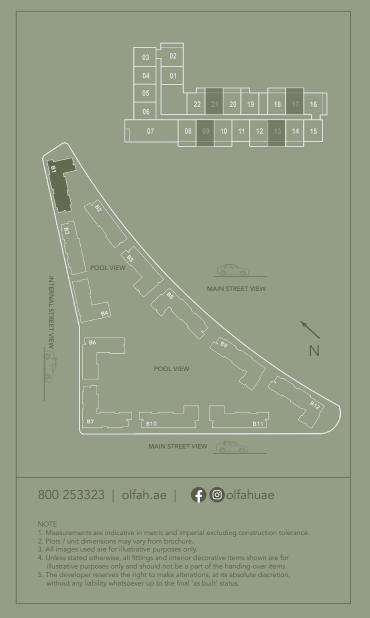

المخطط الرئيسي

مخططات الطوابق

**TOTAL: 19 UNITS** 

**GROUND FLOOR** 

3BED D.4 - 1 UNITS

**TOTAL: 22 UNITS** 

2<sup>nd</sup> - 9<sup>th</sup> FLOOR

مخططات الوحدات