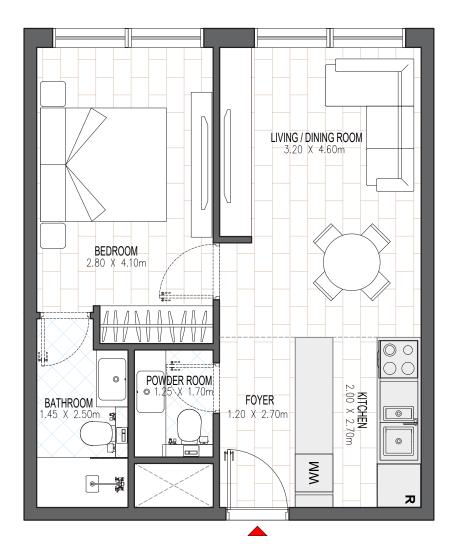

| BUILDING 1                                |                  |
|-------------------------------------------|------------------|
| 1 BEDROOM                                 |                  |
| LEVEL 1-9                                 | UNIT 01, 05 & 11 |
| TOTAL AREA: 47.06 sq. m. l 506.55 sq. ft. |                  |

| BUILDING 1                                |         |
|-------------------------------------------|---------|
| 1 BEDROOM                                 | B.1A    |
| LEVEL 1-9                                 | UNIT 19 |
| TOTAL AREA: 51.72 sq. m. l 556.71 sq. ft. |         |

| BUILDING 1                                |                              |
|-------------------------------------------|------------------------------|
| 1 BEDROOM                                 | B.1B                         |
| LEVEL 1-9                                 | UNIT 08, 10, 12, 14, 18 & 20 |
| TOTAL AREA: 57.18 sg. m.   615.48 sg. ft. |                              |