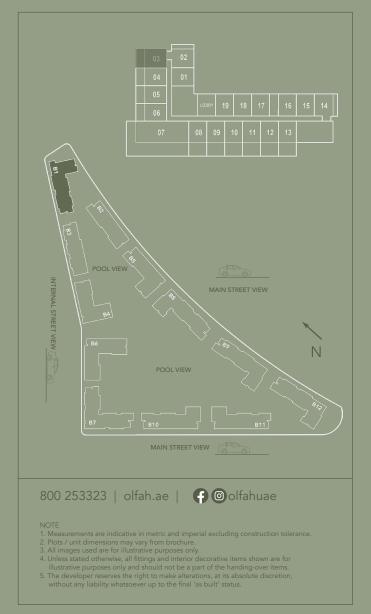

المخطط الرئيسي

مخططات الطوابق

**TOTAL: 19 UNITS** 

**GROUND FLOOR** 

3BED D.4 - 1 UNITS

**TOTAL: 22 UNITS** 

2<sup>nd</sup> - 9<sup>th</sup> FLOOR

مخططات الوحدات