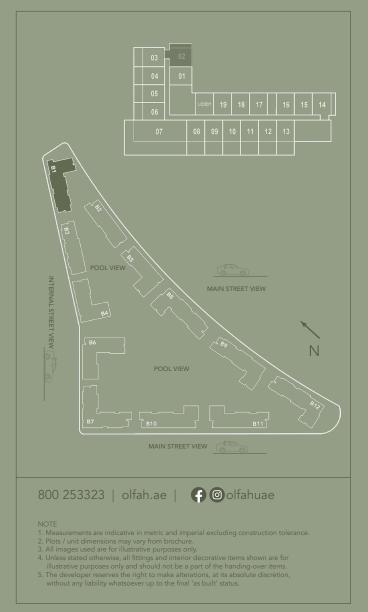

المخطط الرئيسي

مخططات الطوابق

**TOTAL: 19 UNITS** 

**GROUND FLOOR** 

3BED D.4 - 1 UNITS

**TOTAL: 22 UNITS** 

2<sup>nd</sup> - 9<sup>th</sup> FLOOR

مخططات الوحدات