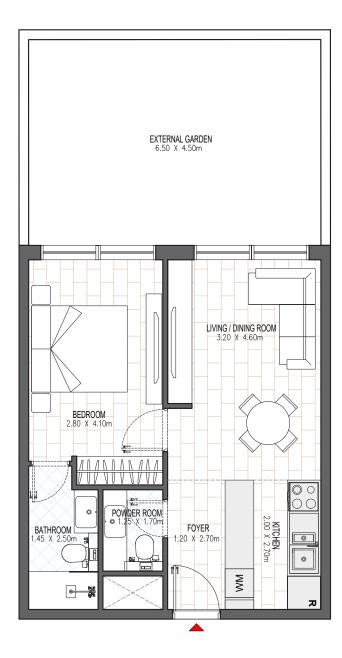

# BUILDING 1 1 BEDROOM B.1G LEVEL G UNIT 05 TOTAL AREA: 66.58 sq. m. | 716.66 sq. ft.

| BUILDING 1                                |                  |
|-------------------------------------------|------------------|
| 1 BEDROOM                                 | B.1GG (MIRROR)   |
| LEVEL G                                   | UNIT 08, 10 & 12 |
| TOTAL AREA: 75.38 sq. m.   811.38 sq. ft. |                  |