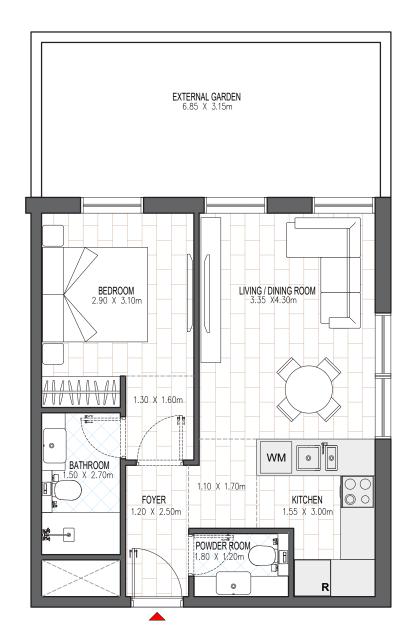

| BUILDING 1                                |              |
|-------------------------------------------|--------------|
| 1 BEDROOM                                 | B.1 (MIRROR) |
| LEVEL G                                   | UNIT 16 & 18 |
| TOTAL AREA: 47.06 sq. m.   506.55 sq. ft. |              |

| BUILDING 1                                |                       |
|-------------------------------------------|-----------------------|
| 1 BEDROOM                                 |                       |
| LEVEL G                                   | UNIT 01, 15, 17, & 19 |
| TOTAL AREA: 47.06 sq. m.   506.55 sq. ft. |                       |

# BUILDING 1 1 BEDROOM B.1G (MIRROR) LEVEL G UNIT 06 TOTAL AREA: 66.91 sq. m. | 720.21 sq. ft.

# BUILDING 1 1 BEDROOM B.1G (MIRROR) LEVEL G UNIT 04 TOTAL AREA: 66.58 sq. m. | 716.66 sq. ft.

# BUILDING 1 1 BEDROOM B.1G LEVEL G UNIT 05 TOTAL AREA: 66.58 sq. m. | 716.66 sq. ft.

| BUILDING 1                                |                  |
|-------------------------------------------|------------------|
| 1 BEDROOM                                 | B.1GG (MIRROR)   |
| LEVEL G                                   | UNIT 08, 10 & 12 |
| TOTAL AREA: 75.38 sq. m.   811.38 sq. ft. |                  |

# BUILDING 1 1 BEDROOM B.5 (MIRROR) LEVEL G UNIT 14 TOTAL AREA: 64.30 sq. m. | 692.12 sq. ft.

# BUILDING 1 1 BEDROOM B.5 (MIRROR) LEVEL G UNIT 14 TOTAL AREA: 64.30 sq. m. | 692.12 sq. ft.

| BUILDING 1        |                         |
|-------------------|-------------------------|
| 1 BEDROOM         | B.5                     |
| LEVEL G           | UNIT 02                 |
| TOTAL AREA: 64.30 | sq. m. l 692.12 sq. ft. |

# BUILDING 1 1 BEDROOM B.6G LEVEL G UNIT 03 TOTAL AREA: 70.31 sq. m. | 756.81 sq. ft.

| BUILDING 1                                  |         |
|---------------------------------------------|---------|
| 3 BEDROOM                                   | D.4G    |
| LEVEL G                                     | UNIT 07 |
| TOTAL AREA: 261.99 sq. m.   2820.03 sq. ft. |         |

| BUILDING 1                                |              |
|-------------------------------------------|--------------|
| 1 BEDROOM                                 | B.1 (MIRROR) |
| LEVEL 1-9                                 | UNIT 04 & 06 |
| TOTAL AREA: 66.91 sq. m. l 720.21 sq. ft. |              |

| BUILDING 1                                |                  |
|-------------------------------------------|------------------|
| 1 BEDROOM                                 |                  |
| LEVEL 1-9                                 | UNIT 01, 05 & 11 |
| TOTAL AREA: 47.06 sq. m. l 506.55 sq. ft. |                  |

| BUILDING 1                                |               |
|-------------------------------------------|---------------|
| 1 BEDROOM                                 | B.1A (MIRROR) |
| LEVEL 1-9                                 | UNIT 22       |
| TOTAL AREA: 51.72 sq. m. l 556.71 sq. ft. |               |

| BUILDING 1                                |         |
|-------------------------------------------|---------|
| 1 BEDROOM                                 | B.1A    |
| LEVEL 1-9                                 | UNIT 19 |
| TOTAL AREA: 51.72 sq. m. l 556.71 sq. ft. |         |

| BUILDING 1                                |                      |
|-------------------------------------------|----------------------|
| 1 BEDROOM                                 | B.1B (MIRROR)        |
| LEVEL 1-9                                 | UNIT 09, 13, 17 & 21 |
| TOTAL AREA: 57.18 sa. m.   615.48 sa. ft. |                      |

| BUILDING 1                                |                              |
|-------------------------------------------|------------------------------|
| 1 BEDROOM                                 | B.1B                         |
| LEVEL 1-9                                 | UNIT 08, 10, 12, 14, 18 & 20 |
| TOTAL AREA: 57.18 sg. m.   615.48 sg. ft. |                              |

# BUILDING 1 1 BEDROOM B.5 (MIRROR) LEVEL G UNIT 16 TOTAL AREA: 64.30 sq. m. I 692.12 sq. ft.

| BUILDING 1                                |         |
|-------------------------------------------|---------|
| 1 BEDROOM                                 | B.5     |
| LEVEL 1-9                                 | UNIT 02 |
| TOTAL AREA: 64.30 sq. m.   692.12 sq. ft. |         |

| BUILDING 1                                |              |  |
|-------------------------------------------|--------------|--|
| 1 BEDROOM                                 | B.6 (MIRROR) |  |
| LEVEL 1-9                                 | UNIT 15      |  |
| TOTAL AREA: 49.08 sq. m. l 528.29 sq. ft. |              |  |

| BUILDING 1        |                         |  |
|-------------------|-------------------------|--|
| 1 BEDROOM         | B.6                     |  |
| LEVEL 1-9         | UNIT 03                 |  |
| TOTAL AREA: 49.08 | sq. m. l 528.29 sq. ft. |  |

| BUILDING 1         |                          |  |
|--------------------|--------------------------|--|
| 3 BEDROOM          | D.4                      |  |
| LEVEL 1-9          | UNIT 07                  |  |
| TOTAL AREA: 138.96 | sq. m. l 1495.75 sq. ft. |  |