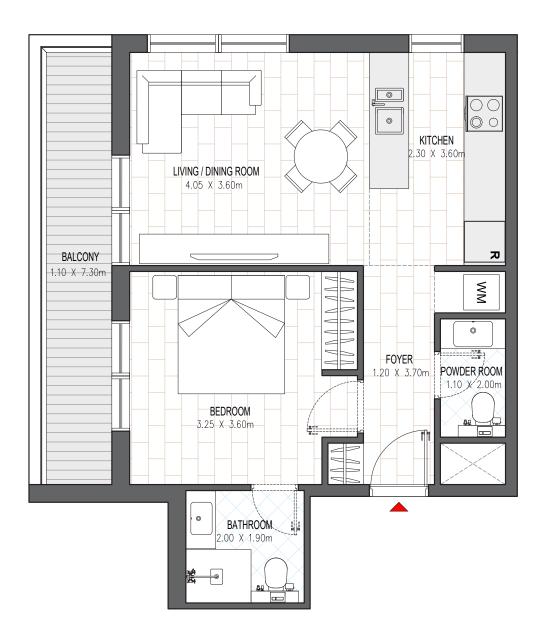

| BUILDING 1                                |               |
|-------------------------------------------|---------------|
| 1 BEDROOM                                 | B.1A (MIRROR) |
| LEVEL 1-9                                 | UNIT 22       |
| TOTAL AREA: 51.72 sq. m. l 556.71 sq. ft. |               |