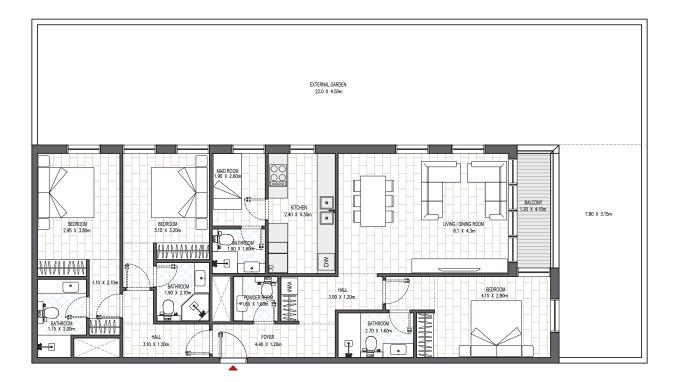

# BUILDING 1 1 BEDROOM B.6G LEVEL G UNIT 03 TOTAL AREA: 70.31 sq. m. | 756.81 sq. ft.

| BUILDING 1                                  |         |
|---------------------------------------------|---------|
| 3 BEDROOM                                   | D.4G    |
| LEVEL G                                     | UNIT 07 |
| TOTAL AREA: 261.99 sq. m.   2820.03 sq. ft. |         |

| BUILDING 1         |                          |  |
|--------------------|--------------------------|--|
| 3 BEDROOM          | D.4                      |  |
| LEVEL 1-9          | UNIT 07                  |  |
| TOTAL AREA: 138.96 | sq. m. l 1495.75 sq. ft. |  |