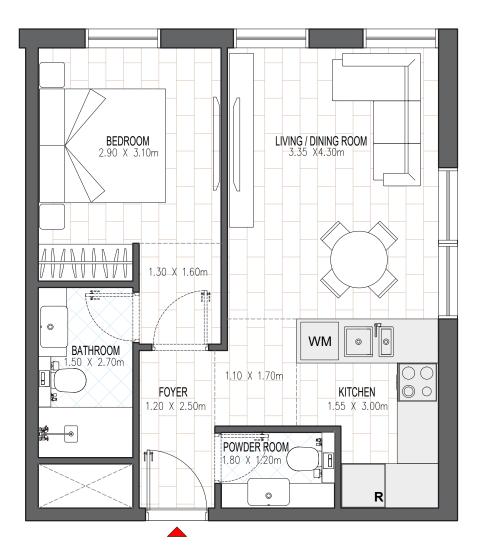

| BUILDING 1                                |                  |
|-------------------------------------------|------------------|
| 1 BEDROOM                                 |                  |
| LEVEL 1-9                                 | UNIT 01, 05 & 11 |
| TOTAL AREA: 47.06 sq. m. l 506.55 sq. ft. |                  |

| BUILDING 1                                |         |
|-------------------------------------------|---------|
| 1 BEDROOM                                 | B.1A    |
| LEVEL 1-9                                 | UNIT 19 |
| TOTAL AREA: 51.72 sq. m. l 556.71 sq. ft. |         |

| BUILDING 1                                |                              |
|-------------------------------------------|------------------------------|
| 1 BEDROOM                                 | B.1B                         |
| LEVEL 1-9                                 | UNIT 08, 10, 12, 14, 18 & 20 |
| TOTAL AREA: 57.18 sg. m.   615.48 sg. ft. |                              |