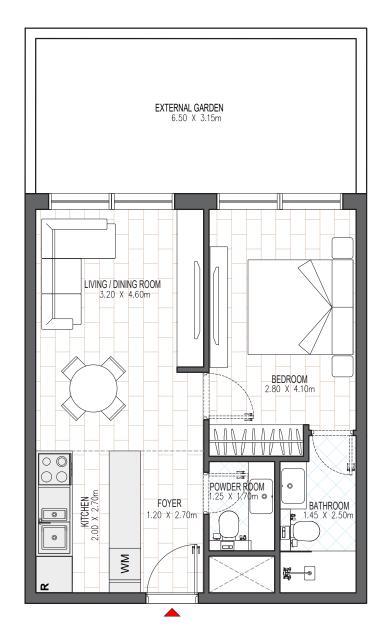

# BUILDING 1 1 BEDROOM B.6G LEVEL G UNIT 03 TOTAL AREA: 70.31 sq. m. | 756.81 sq. ft.

| BUILDING 1                                  |         |
|---------------------------------------------|---------|
| 3 BEDROOM                                   | D.4G    |
| LEVEL G                                     | UNIT 07 |
| TOTAL AREA: 261.99 sq. m.   2820.03 sq. ft. |         |