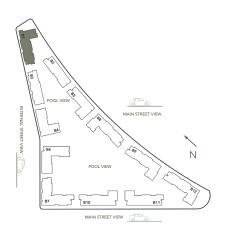

المخطط الرئيسي

مخططات الطوابق

**TOTAL: 19 UNITS** 

**GROUND FLOOR** 

3BED D.4 - 1 UNITS

**TOTAL: 22 UNITS** 

2<sup>nd</sup> - 9<sup>th</sup> FLOOR

مخططات الوحدات