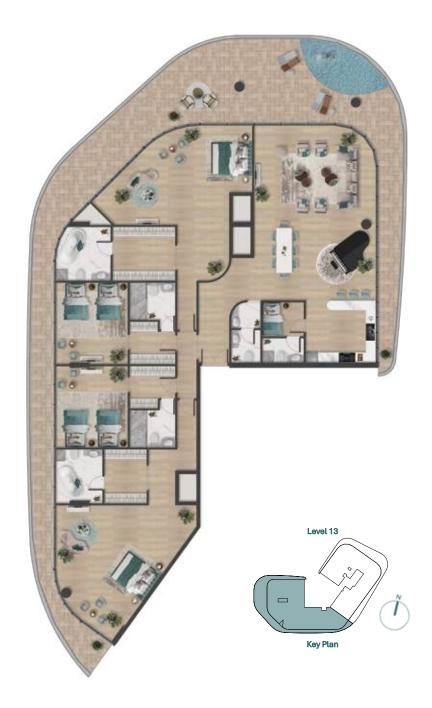

| PWD Room        | 1.7m x 1.8m   |
| 4  | Bedroom 1       | 4.1m x 4.1m   |
| 5  | Bath 1          | 3m x 2.3m     |
| 6  | Dress Room 1    | 3m x 1.7m     |
| 7  | Bedroom 2       | 3.7m x 5m     |
| 8  | Bath 2          | 2.6m x 1.6m   |
| 9  | Bedoom 3        | 3.3m x 4.1m   |
| 10 | Bath 3          | 1.8m x 3m     |
| 11 | Maid Room       | 2m x 2.3m     |
| 12 | Bath            | 2m x 1.4m     |
| 13 | Laundry         | 1.9m x 1.2m   |
| 14 | Balcony 1       | 1.2m x 9.4m   |
| 15 | Balcony 2       | 21.9m x 12.9m |
| 16 | Balcony 3       | 1.4m x 7.9m   |
|    | •               |               |

| Total Area   | 373 sq.m    | 4014.94 sq.ft |
|--------------|-------------|---------------|
| Balcony Area | 217.72 sq.m | 2343.52 sq.ft |
| Suite Area   | 155.28 sq.m | 1671.42 sq.ft |



## Unit 1301 PENTHOUSE 1

| 1                          | Kitchen                                                          | 4.3m x 3.8m                                                           |
|----------------------------|------------------------------------------------------------------|-----------------------------------------------------------------------|
| 2                          | Living & Dining                                                  | 7.5m x 10.7m                                                          |
| 3                          | PWD Room                                                         | 1.8m x 2m                                                             |
| 4                          | Wash Room