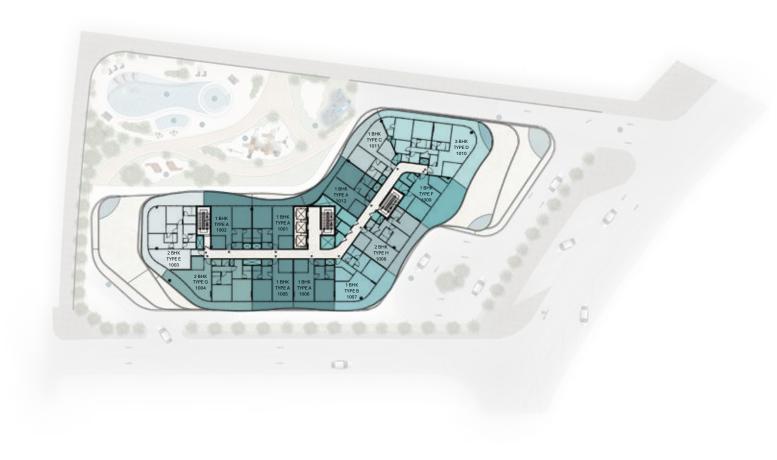

# FLOOR Plans

Pelagia is masterfully positioned to capture the most stunning views of the island's coastline. This exceptional development flawlessly blends unrivalled scenic vistas with an idyllic residential experience.

# Seventh Floor plan

1 BHK - TYPE A 1 BHK - TYPE B 1 BHK - TYPE C 1 BHK - TYPE F 2 BHK - TYPE E

2 BHK - TYPE H

3 BHK - TYPE D

2 BHK - TYPE G