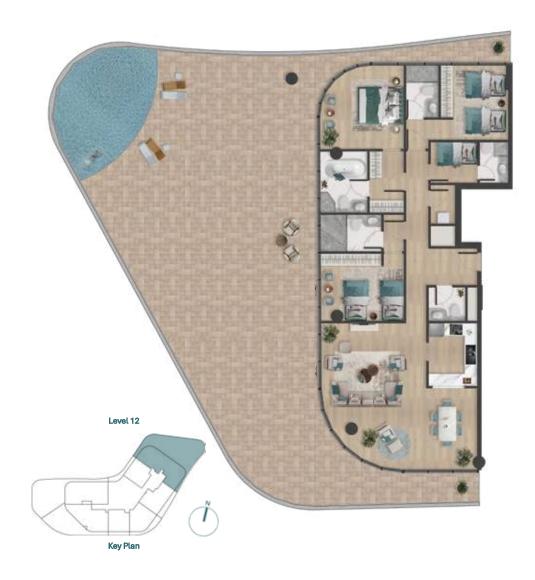

# Twelfth Floor plan

1 BHK - TYPE A 1 BHK - TYPE B 2 BHK - TYPE H 2 BHK - TYPE I
2 BHK - TYPE J 3 BHK - TYPE E