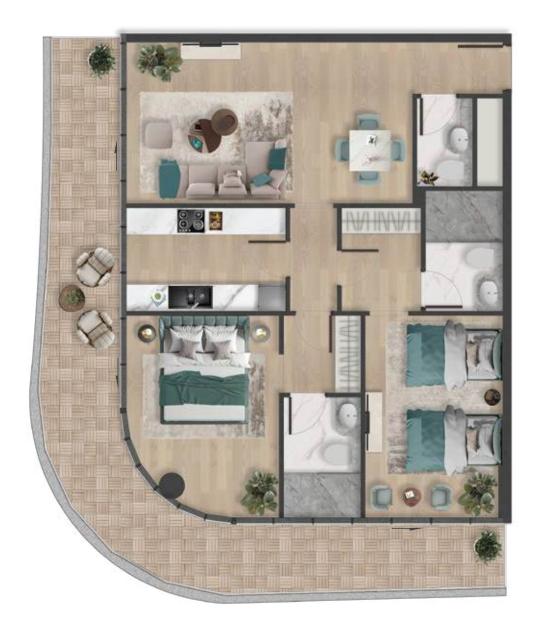

#### Level 4

#### 2BHK - TYPE G

| 1        | Kitchen        |            | 2.5m x 2.7m      |
|----------|----------------|------------|------------------|
| 2        | Living & Dir   | ning       | 6.5m x 6.4m      |
| 3        | PWD Room       | ı          | 2m x 1.3m        |
| 4        | Laundry        |            | 1.6m x 1.3m      |
| 5        | Bedroom 1      |            | 4m x 4.5m        |
| 6        | Bath 1         |            | 1.8m x 2.7m      |
| 7        | Dress Room 1   |            | 2.1m x 4m        |
| 8        | Bedroom 2      |            | 4.1m x 3.3m      |
| 9        | Bath 2         |            | 1.8m x 2.6m      |
| 10       | Dress Roor     | m 2        | 2.2m x 2.6m      |
| 11       | Balcony 1      |            | 9.7m x 1.8m      |
| 12       | Balcony 2      |            | 11m x 2.1m       |
|          |                |            |                  |
| Suite A  | rea            | 114.21 sq. | m 1229.35 sq.ft  |
| Balcon   | Balcony Area 3 |            | 398.26 sq.ft     |
| Total Ar | rea            | 151.21 sq. | .m 1627.61 sq.ft |