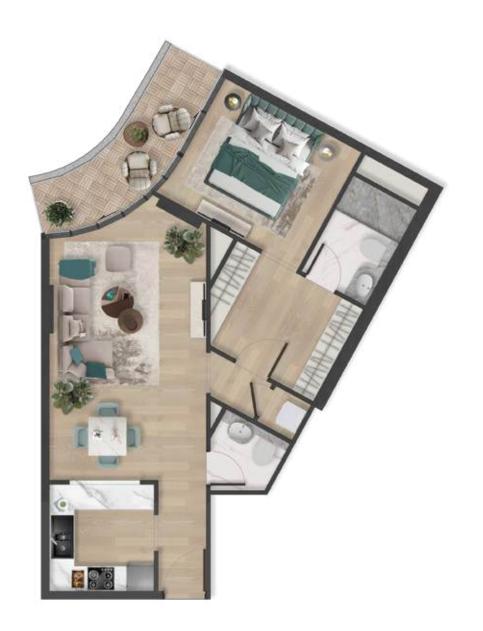

#### 1BHK - TYPE D

| 1 | Kitchen         | 2.6m x 2.7m |
|---|-----------------|-------------|
| 2 | Living & Dining | 3.9m x 7.1m |
| 3 | PWD Room        | 2m x 1.8m   |
| 4 | Laundry         | 1m x 1m     |
| 5 | Bedroom         | 3.3m x 3.9m |
| 6 | Bath            | 2.7m x 1.8m |
| 7 | Dress Room      | 2.6m x 3.6m |
| 8 | Balcony         | 5.8m x 1.5m |

| Total Area   | 81.16 sq.m | 873.60 sq.ft |
|--------------|------------|--------------|
| Balcony Area | 8.32 sq.m  | 89.56 sq.ft  |
| Suite Area   | 72.84 sq.m | 784.04 sq.ft |