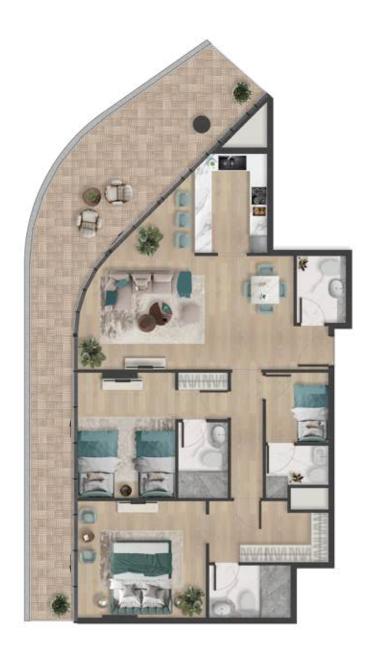

#### 2BHK - TYPE I

| 1  | Kitchen         | 2.2m x 3.7m  |
|----|-----------------|--------------|
| 2  | Living & Dining | 4.3m x 10.2m |
| 3  | PWD Room        | 1.4m x 1.6m  |
| 4  | Bedroom 1       | 6.3m x 5.3m  |
| 5  | Bath 1          | 2.9m x 2.5m  |
| 6  | Bedroom 2       | 4.4m x 4m    |
| 7  | Bath 2          | 2.7m x 3m    |
| 8  | Maid Room       | 2.3m x 2.3m  |
| 9  | Bath            | 2.3m x 1.5m  |
| 10 | Balcony 1       | 16m x 9.9m   |
| 11 | Balcony 2       | 1.4m x 7.5m  |
|    |                 |              |

| Suite Area   | 125.48 sq.m | 1350.66 sq.ft |
|--------------|-------------|---------------|
| Balcony Area | 134.87 sq.m | 1451.73 sq.ft |
| Total Area   | 260.35 sq.m | 2802.38 sq.ft |

Level 12