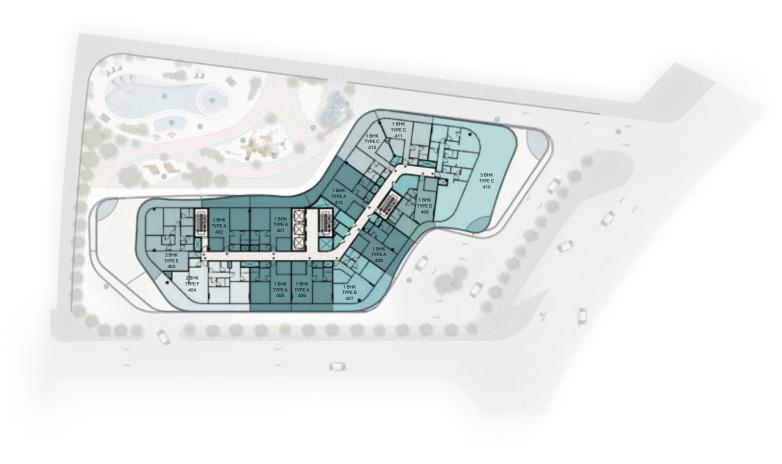

.42 sq.ft |
| Suite Area   | 353.2 sq.m | 3801.81 sq.ft |

# FLOOR Plans

Pelagia is masterfully positioned to capture the most stunning views of the island's coastline. This exceptional development flawlessly blends unrivalled scenic vistas with an idyllic residential experience.

## Ground Floor plan





















SHOWERS & LOCKERS (F)

9 POD BATH

10 RETAILS

11 KIDS PLAY AREA

12 POOL

KIDS POOL



















LOADING & UNLOADING

# First Floor plan





1 BHK - TYPE A 1 BHK - TYPE B 1 BHK - TYPE C 1 BHK - TYPE D 2 BHK - TYPE A 2 BHK - TYPE B 2 BHK - TYPE C 3 BHK - TYPE A

# Second Floor plan





1 BHK - TYPE A

1 BHK - TYPE B

1 BHK - TYPE C

1 BHK - TYPE D

2 BHK - TYPE A

2 BHK - TYPE B

2

2 BHK - TYPE C

3 BHK - TYPE A

# Third Floor plan







# Fourth Floor plan







# Fifth Floor plan







# Sixth Floor plan





1 BHK - TYPE B
1 BHK - TYPE C
1 BHK - TYPE F
2 BHK - TYPE E
2 BHK - TYPE D

# Seventh Floor plan





1 BHK - TYPE A 1 BHK - TYPE B 1 BHK - TYPE C 1 BHK - TYPE F 2 BHK - TYPE E

2 BHK - TYPE H

3 BHK - TYPE D

2 BHK - TYPE G

# Eighth Floor plan





1 BHK - TYPE A

1 BHK - TYPE B

1 BHK - TYPE C

1 BHK - TYPE F

2 BHK - TYPE B

2 BHK - TYPE D

# Ninth Floor plan





1 BHK - TYPE A 1 BHK - TYPE B

2 BHK - TYPE G 2 BHK - TYPE H

3 BHK - TYPE D

1 BHK - TYPE F

2 BHK - TYPE E

1 BHK - TYPE C

# Tenth Floor plan





1 BHK - TYPE A 1 BHK - TYPE B 1 BHK - TYPE C 1 BHK - TYPE F 2 BHK - TYPE E 2 BHK - TYPE B 2 BHK - TYPE D

# Eleventh Floor plan





1 BHK - TYPE B 1 BHK - TYPE C 1 BHK - TYPE F 2 BHK - TYPE E

2 BHK - TYPE G 2 BHK - TYPE D