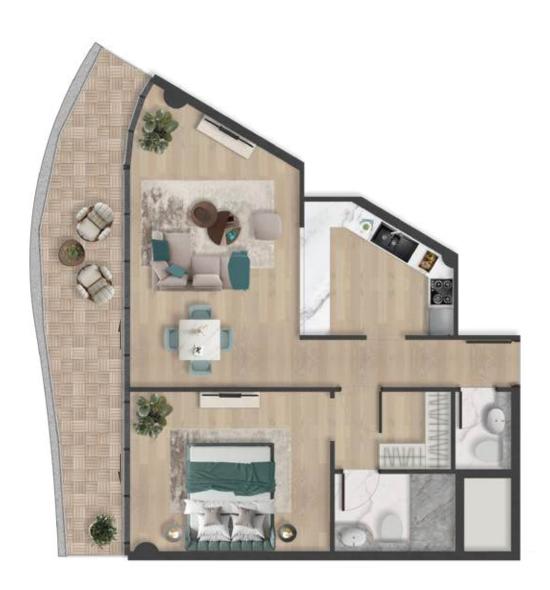

#### 1BHK - TYPE A

| 1 | Kitchen         | 2.9m x 2.7m |
|---|-----------------|-------------|
| 2 | Living & Dining | 4.2m x 5.9m |
| 3 | PWD Room        | 2.1m x 1.3m |
| 4 | Bedroom         | 4m x 4.4m   |
| 5 | Bath            | 1.8m x 2.8m |
| 6 | Dress Room      | 2.1m x 2.7m |
| 7 | Balcony         | 8.5m x 1.6m |

| Suite Area   | 71.88 sq.m | 773.71 sq.ft |
|--------------|------------|--------------|
| Balcony Area | 13.66 sq.m | 147.04 sq.ft |
| Total Area   | 85.54 sq.m | 920.74 sq.ft |