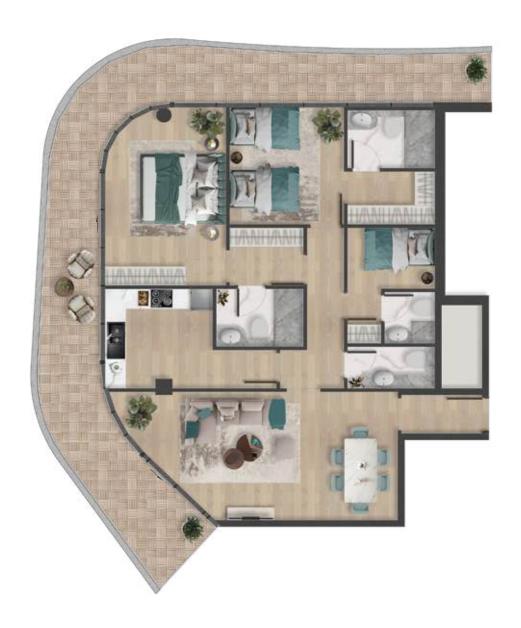

#### Level 4

#### 2BHK - TYPE G

| 1        | Kitchen        |            | 2.5m x 2.7m      |
|----------|----------------|------------|------------------|
| 2        | Living & Dir   | ning       | 6.5m x 6.4m      |
| 3        | PWD Room       | ı          | 2m x 1.3m        |
| 4        | Laundry        |            | 1.6m x 1.3m      |
| 5        | Bedroom 1      |            | 4m x 4.5m        |
| 6        | Bath 1         |            | 1.8m x 2.7m      |
| 7        | Dress Room 1   |            | 2.1m x 4m        |
| 8        | Bedroom 2      |            | 4.1m x 3.3m      |
| 9        | Bath 2         |            | 1.8m x 2.6m      |
| 10       | Dress Roor     | m 2        | 2.2m x 2.6m      |
| 11       | Balcony 1      |            | 9.7m x 1.8m      |
| 12       | Balcony 2      |            | 11m x 2.1m       |
|          |                |            |                  |
| Suite A  | rea            | 114.21 sq. | m 1229.35 sq.ft  |
| Balcon   | Balcony Area 3 |            | 398.26 sq.ft     |
| Total Ar | rea            | 151.21 sq. | .m 1627.61 sq.ft |

#### 2BHK - TYPE H

| 1 | Kitchen         | 3m x 2.7m   |
|---|-----------------|-------------|
| 2 | Living & Dining | 4.2m x 6m   |
| 3 | PWD Room        | 2.1m x 1.3m |
| 4 | Bedroom 1       | 3.6m x 5.8m |
| 5 | Bath 1          | 2.5m x 1.8m |
| 6 | Bedroom 2       | 3.8m x 4.5m |
| 7 | Bath 2          | 2.6m x 1.8m |
| 8 | Laundry         | 2.1m x .9m  |
| 9 | Balcony         | 12m x 2.3m  |

| Total Area   | 113.97 sq.m | 1226.76 sq.ft |
|--------------|-------------|---------------|
| Balcony Area | 22.8 sq.m   | 245.42 sq.ft  |
| Suite Area   | 91.17 sq.m  | 981.35 sq.ft  |

#### 2BHK - TYPE I

| 1  | Kitchen         | 2.2m x 3.7m  |
|----|-----------------|--------------|
| 2  | Living & Dining | 4.3m x 10.2m |
| 3  | PWD Room        | 1.4m x 1.6m  |
| 4  | Bedroom 1       | 6.3m x 5.3m  |
| 5  | Bath 1          | 2.9m x 2.5m  |
| 6  | Bedroom 2       | 4.4m x 4m    |
| 7  | Bath 2          | 2.7m x 3m    |
| 8  | Maid Room       | 2.3m x 2.3m  |
| 9  | Bath            | 2.3m x 1.5m  |
| 10 | Balcony 1       | 16m x 9.9m   |
| 11 | Balcony 2       | 1.4m x 7.5m  |
|    |                 |              |

| Suite Area   | 125.48 sq.m | 1350.66 sq.ft |
|--------------|-------------|---------------|
| Balcony Area | 134.87 sq.m | 1451.73 sq.ft |
| Total Area   | 260.35 sq.m | 2802.38 sq.ft |

Level 12