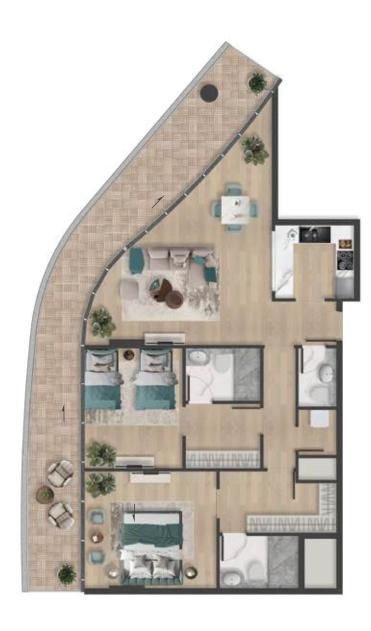

#### 2BHK - TYPE I

| 1  | Kitchen         | 2.2m x 3.7m  |
|----|-----------------|--------------|
| 2  | Living & Dining | 4.3m x 10.2m |
| 3  | PWD Room        | 1.4m x 1.6m  |
| 4  | Bedroom 1       | 6.3m x 5.3m  |
| 5  | Bath 1          | 2.9m x 2.5m  |
| 6  | Bedroom 2       | 4.4m x 4m    |
| 7  | Bath 2          | 2.7m x 3m    |
| 8  | Maid Room       | 2.3m x 2.3m  |
| 9  | Bath            | 2.3m x 1.5m  |
| 10 | Balcony 1       | 16m x 9.9m   |
| 11 | Balcony 2       | 1.4m x 7.5m  |
|    |                 |              |

| Suite Area   | 125.48 sq.m | 1350.66 sq.ft |
|--------------|-------------|---------------|
| Balcony Area | 134.87 sq.m | 1451.73 sq.ft |
| Total Area   | 260.35 sq.m | 2802.38 sq.ft |

Level 12