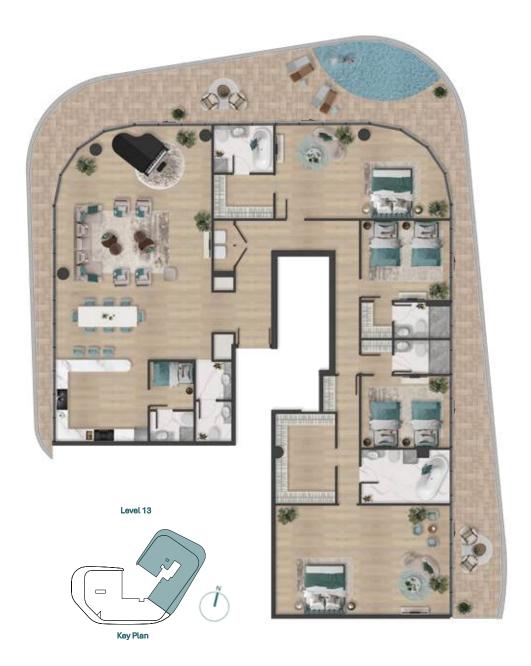

3m<br>2.8m x 2.6m                               |
| 11<br>12<br>13<br>14       | Bedroom 3  Bath 3  Dress Room 3  Bedroom 4                       | 4.4m x 5m<br>2.8m x 2.3m<br>2.8m x 2.6m<br>8.6m x 8.3m                |
| 11<br>12<br>13<br>14<br>15 | Bedroom 3  Bath 3  Dress Room 3  Bedroom 4  Bath 4               | 4.4m x 5m<br>2.8m x 2.3m<br>2.8m x 2.6m<br>8.6m x 8.3m<br>2.9m x 3.3m |
| 11<br>12<br>13<br>14<br>15 | Bedroom 3  Bath 3  Dress Room 3  Bedroom 4  Bath 4  Dress Room 4 | 4.4m x 5m 2.8m x 2.3m 2.8m x 2.6m 8.6m x 8.3m 2.9m x 3.3m 2.6m x 3.3m |

| Total Area   | 533.92 sq.m | 5747.07 sq.ft |
|--------------|-------------|---------------|
| Balcony Area | 152.34 sq.m | 1639.77 sq.ft |
| Suite Area   | 381.58 sq.m | 4107.29 sq.ft |

17.4m x 5.1m

1.4m x 15.2m

Balcony 2

Balcony 3



## Unit 1302 PENTHOUSE 2

| 1  | Kitchen         | 4.6m x 4.1m  |
|----|-----------------|--------------|
| 2  | Living & Dining | 7.8m x 11.7m |
| 3  | PWD Room        | 1.8m x 2m    |
| 4  | Wash Room       | 1.8m x 1.9m  |
| 5  | Bedroom 1       | 8.7m x 5.5m  |
| 6  | Bath 1          | 4.5m x 2.7m  |
| 7  | Dress Room 1    | 3m x 4.5m    |
| 8  | Bedroom 2       | 4.5m x 3.6m  |
| 9  | Bath 2          | 2.8m x 1.7m  |
| 10 | Dress Room 2    | 1.6m x 1.7m  |
| 11 | Bedroom 3       | 4.5m x 4m    |
| 12 | Bath 3          | 2.8m x 1.6m  |
| 13 | Dress Room 3    | 1.6m x 1.8m  |
| 14 | Bedroom 4       | 8.8m x 4.7m  |
| 15 | Bath 4          | 3m x 2.4m    |
| 16 | Dress Room 4    | 3m x 2.2m    |
| 17 | Maid Room       | 2.2m x 2.4m  |
| 18 | Bath            | 2.2m x 1.5m  |
| 19 | Balco