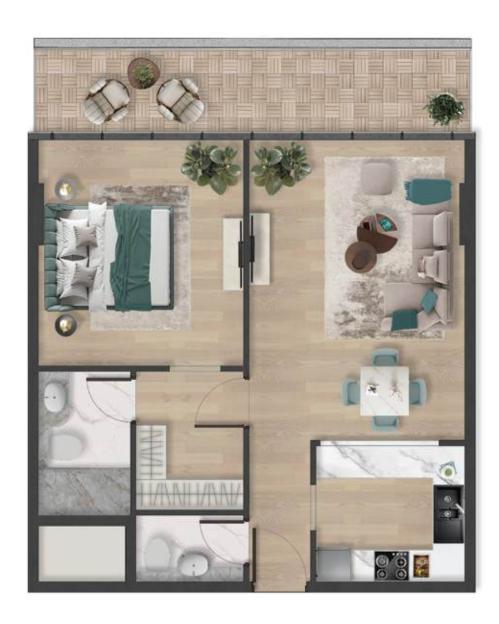

#### 1BHK - TYPE A

| 1 | Kitchen         | 2.9m x 2.7m |
|---|-----------------|-------------|
| 2 | Living & Dining | 4.2m x 5.9m |
| 3 | PWD Room        | 2.1m x 1.3m |
| 4 | Bedroom         | 4m x 4.4m   |
| 5 | Bath            | 1.8m x 2.8m |
| 6 | Dress Room      | 2.1m x 2.7m |
| 7 | Balcony         | 8.5m x 1.6m |

| Suite Area   | 71.88 sq.m | 773.71 sq.ft |
|--------------|------------|--------------|
| Balcony Area | 13.66 sq.m | 147.04 sq.ft |
| Total Area   | 85.54 sq.m | 920.74 sq.ft |