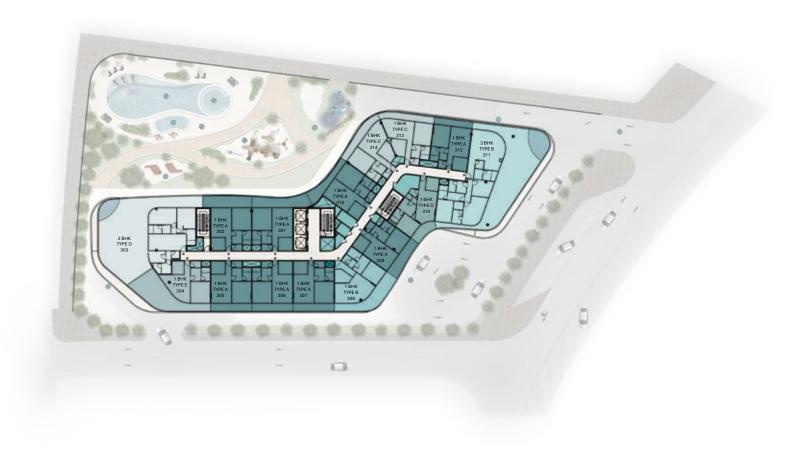

ny Area | 123.6 sq.m | 1330.42 sq.ft |
| Suite Area   | 353.2 sq.m | 3801.81 sq.ft |

# FLOOR Plans

Pelagia is masterfully positioned to capture the most stunning views of the island's coastline. This exceptional development flawlessly blends unrivalled scenic vistas with an idyllic residential experience.

## Ground Floor plan





















SHOWERS & LOCKERS (F)

9 POD BATH

10 RETAILS

11 KIDS PLAY AREA

12 POOL

KIDS POOL



















LOADING & UNLOADING

# First Floor plan





1 BHK - TYPE A 1 BHK - TYPE B 1 BHK - TYPE C 1 BHK - TYPE D 2 BHK - TYPE A 2 BHK - TYPE B 2 BHK - TYPE C 3 BHK - TYPE A

# Second Floor plan





1 BHK - TYPE A

1 BHK - TYPE B

1 BHK - TYPE C

1 BHK - TYPE D

2 BHK - TYPE A

2 BHK - TYPE B

2

2 BHK - TYPE C

3 BHK - TYPE A

# Third Floor plan







# Fourth Floor plan







# Fifth Floor plan







# Sixth Floor plan





1 BHK - TYPE B
1 BHK - TYPE C
1 BHK - TYPE F
2 BHK - TYPE E
2 BHK - TYPE D

# Seventh Floor plan





1 BHK - TYPE A 1 BHK - TYPE B 1 BHK - TYPE C 1 BHK - TYPE F 2 BHK - TYPE E

2 BHK - TYPE H

3 BHK - TYPE D

2 BHK - TYPE G

# Eighth Floor plan





1 BHK - TYPE A

1 BHK - TYPE B

1 BHK - TYPE C

1 BHK - TYPE F

2 BHK - TYPE B

2 BHK - TYPE D

# Ninth Floor plan





1 BHK - TYPE A 1 BHK - TYPE B

2 BHK - TYPE G 2 BHK - TYPE H

3 BHK - TYPE D

1 BHK - TYPE F

2 BHK - TYPE E

1 BHK - TYPE C

# Tenth Floor plan





1 BHK - TYPE A 1 BHK - TYPE B 1 BHK - TYPE C 1 BHK - TYPE F 2 BHK - TYPE E 2 BHK - TYPE B 2 BHK - TYPE D

# Eleventh Floor plan





1 BHK - TYPE B 1 BHK - TYPE C 1 BHK - TYPE F 2 BHK - TYPE E

2 BH