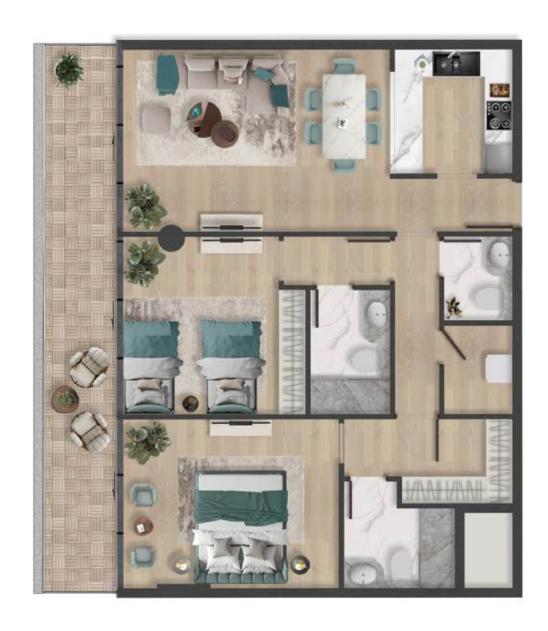

Level 1

#### 2 BHK - TYPE D

| 1            | Kitchen      |           |     | 2.3m x 2.7m   |
|--------------|--------------|-----------|-----|---------------|
| 2            | Living & Dir | ning      |     | 6.1m x 5.9m   |
| 3            | PWD Room     | ı         |     | 2.1m x 1.4m   |
| 4            | Bedroom 1    |           |     | 4.6m x 4.7m   |
| 5            | Bath 1       |           |     | 2.4m x 1.6m   |
| 6            | Dress Roor   | m 1       |     | 2.4m x 1.9m   |
| 7            | Bedroom 2    |           |     | 3.2m x 3.4m   |
| 8            | Bath 2       |           |     | 1.7m x 2.5m   |
| 9            | Dress Roor   | n 2       |     | 2m x 2.5m     |
| 10           | Balcony      |           |     | 18.2m x 2.1m  |
|              |              |           |     |               |
| Suite Area   |              | 107.85 sq | ı.m | 1160.89 sq.ft |
| Balcony Area |              | 186.19 sq | ı.m | 2004.13 sq.ft |
| Total Ar     | rea .        | 294.04 sq | ı.m | 3165.02 sq.ft |