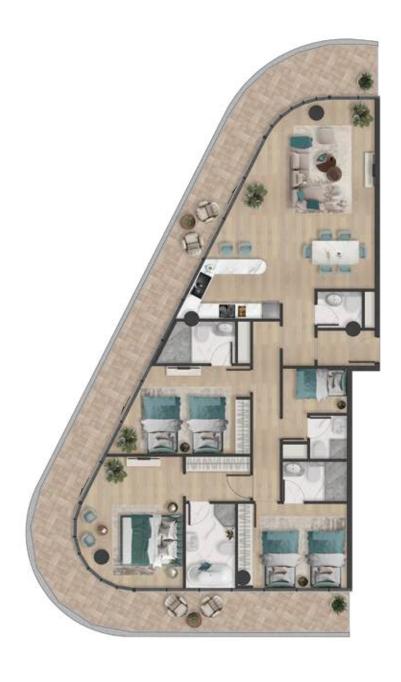

#### 2 BHK - TYPE E

| 1        | Kitchen         | 3.1m x 5.     | 1m       |
|----------|-----------------|---------------|----------|
| 2        | Living & Dining | 4m x 8.2      | m        |
| 3        | PWD Room        | 1.3m x 2      | .6m      |
| 4        | Bedroom 1       | 5.6m x 3.     | .6m      |
| 5        | Bath 1          | 1.8m x 2      | .6m      |
| 6        | Dress Room 1    | 1.8m x 2      | .2m      |
| 7        | Bedroom 2       | 3.7m x 3      | .4m      |
| 8        | Bath 2          | 1.8m x 2      | .6m      |
| 9        | Dress Room 2    | 1.7m x 2      | .6m      |
| 10       | Maid Room       | 3.6m x 2      | .6m      |
| 11       | Bath            | 1.6m x 1      | .5m      |
| 12       | Balcony 1       | 1.5m x 1      | 1.9m     |
| 13       | Balcony 2       | 11m x 1.      | 7m       |
| 14       | Balcony 3       | 4.7m x 2      | .3m      |
| Suite A  | rea 122.6       | 9 sq.m 1320.6 | 62 sq.ft |
| Balcon   | y Area 47.23    | sq.m 508.38   | 3 sq.ft  |
| Total Ar | ea 169.9        | 2 sq.m 1829.0 | 00 sq.ft |

#### 2BHK - TYPE F

| 1            | Kitchen         | 3.4m x 2.5m            |
|--------------|-----------------|------------------------|
| 2            | Living & Dining | 6.9m x 7.4m            |
| 3            | PWD Room        | 2.3m x 1.7m            |
| 4            | Bedroom 1       | 4m x 4.4m              |
| 5            | Bath 1          | 1.8m x 2.8m            |
| 6            | Dress Room 1    | 2.1m x 4.1m            |
| 7            | Bedroom 2       | 4.3m x 3.4m            |
| 8            | Bath 2          | 2.6m x 1.7m            |
| 9            | Dress Room 2    | 1.6m x 1.7m            |
| 10           | Maid Room       | 2.4m x 2.2m            |
| 11           | Bath            | 1.8m x 2.2m            |
| 12           | Balcony 1       | 12.3m x 1.4m           |
| 13           | Balcony 2       | 9.2m x 2.5m            |
|              |                 |                        |
| Suite A      | rea 120         | .85 sq.m 1300.82 sq.ft |
| Balcony Area |                 | 29 sq.m 498.26 sq.ft   |
| Total A      | rea 167         | .14 sq.m 1799.08 sq.ft |