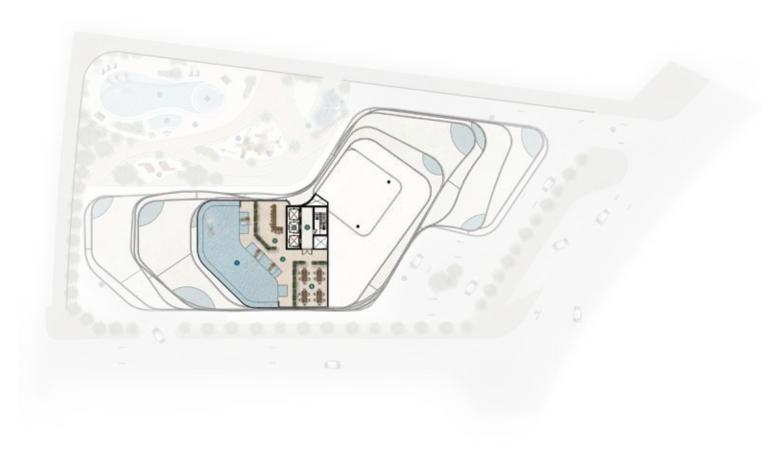

# FLOOR Plans

Pelagia is masterfully positioned to capture the most stunning views of the island's coastline. This exceptional development flawlessly blends unrivalled scenic vistas with an idyllic residential experience.

# Roof Floor plan

2 POOL DECK

3 POOL BAR AREA 4 POOL SITTING AREA

5 LIFT LOBBY