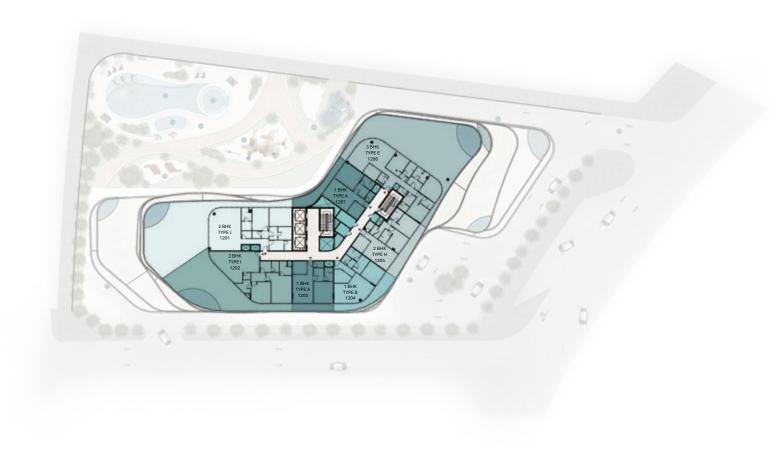

# FLOOR Plans

Pelagia is masterfully positioned to capture the most stunning views of the island's coastline. This exceptional development flawlessly blends unrivalled scenic vistas with an idyllic residential experience.

# Twelfth Floor plan

1 BHK - TYPE A 1 BHK - TYPE B 2 BHK - TYPE H 2 BHK - TYPE I
2 BHK - TYPE J 3 BHK - TYPE E