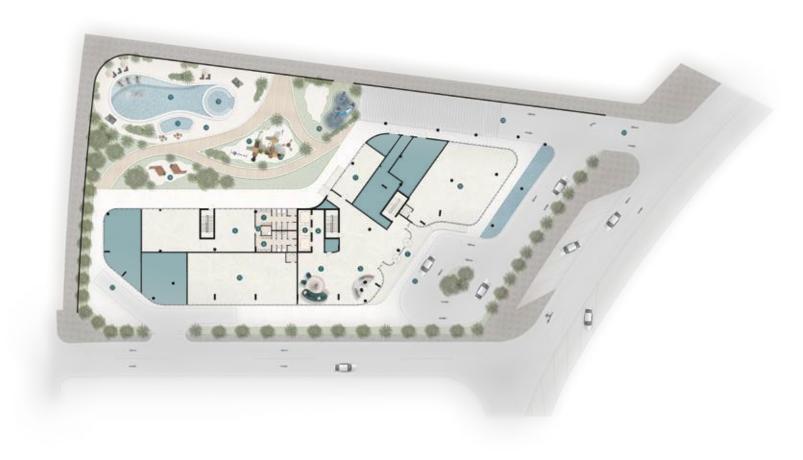

# FLOOR Plans

Pelagia is masterfully positioned to capture the most stunning views of the island's coastline. This exceptional development flawlessly blends unrivalled scenic vistas with an idyllic residential experience.

## Ground Floor plan

SHOWERS & LOCKERS (F)

9 POD BATH

10 RETAILS

11 KIDS PLAY AREA

12 POOL

KIDS POOL

LOADING & UNLOADING