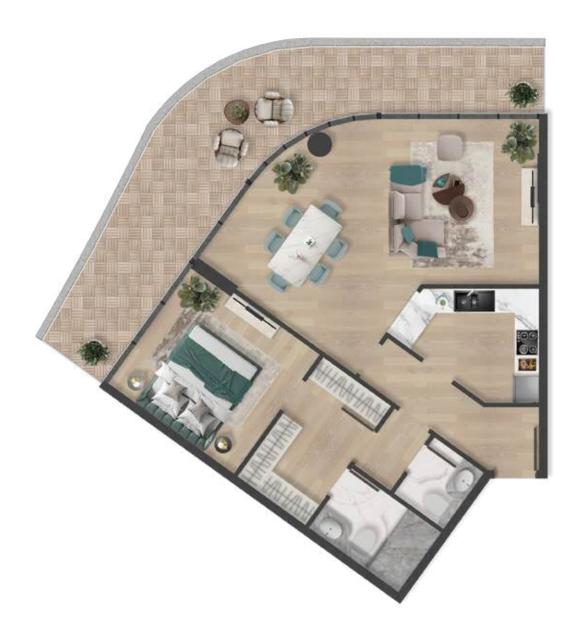

#### 2 BHK - TYPE E

| 1        | Kitchen         | 3.1m x 5.     | 1m       |
|----------|-----------------|---------------|----------|
| 2        | Living & Dining | 4m x 8.2      | m        |
| 3        | PWD Room        | 1.3m x 2      | .6m      |
| 4        | Bedroom 1       | 5.6m x 3.     | .6m      |
| 5        | Bath 1          | 1.8m x 2      | .6m      |
| 6        | Dress Room 1    | 1.8m x 2      | .2m      |
| 7        | Bedroom 2       | 3.7m x 3      | .4m      |
| 8        | Bath 2          | 1.8m x 2      | .6m      |
| 9        | Dress Room 2    | 1.7m x 2      | .6m      |
| 10       | Maid Room       | 3.6m x 2      | .6m      |
| 11       | Bath            | 1.6m x 1      | .5m      |
| 12       | Balcony 1       | 1.5m x 1      | 1.9m     |
| 13       | Balcony 2       | 11m x 1.      | 7m       |
| 14       | Balcony 3       | 4.7m x 2      | .3m      |
| Suite A  | rea 122.6       | 9 sq.m 1320.6 | 62 sq.ft |
| Balcon   | y Area 47.23    | sq.m 508.38   | 3 sq.ft  |
| Total Ar | ea 169.9        | 2 sq.m 1829.0 | 00 sq.ft |