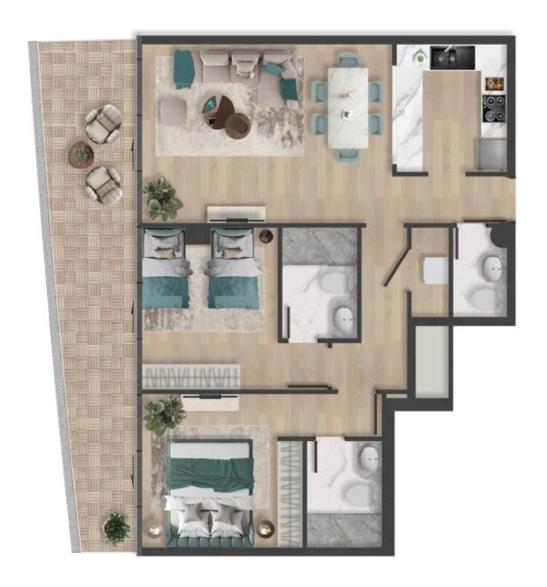

#### 2BHK - TYPE A

| 1  | Kitchen         | 2.8m x 2.7m  |
|----|-----------------|--------------|
| 2  | Living & Dining | 4.1m x 6m    |
| 3  | PWD Room        | 1.9m x 1.6m  |
| 4  | Laundry         | 2m x 1.6m    |
| 5  | Bedroom 1       | 3.8m x 4.9m  |
| 6  | Bath 1          | 2.4m x 2.5m  |
| 7  | Dress Room 1    | 1.9m x 2.5m  |
| 8  | Bedroom 2       | 4m x 4.1m    |
| 9  | Bath 2          | 2.8m x 1.8m  |
| 10 | Balcony         | 12.3m x 1.6m |

| Total Area   | 127.18 sq.m | 1368.95 sq.ft |
|--------------|-------------|---------------|
| Balcony Area | 20.09 sq.m  | 216.25 sq.ft  |
| Suite Area   | 107.09 sq.m | 1152.71 sq.ft |

#### 2 BHK - TYPE B

| 1        | Kitchen     |            | 2.4m x 3.7m     |
|----------|-------------|------------|-----------------|
| 2        | Living & Di | ning       | 3.8m x 6.7m     |
| 3        | PWD Roor    | n          | 2m x 1.3m       |
| 4        | Bedroom 1   | 1          | 4.7m x 3.6m     |
| 5        | Bath 1      |            | 2.8m x 1.8m     |
| 6        | Dress Roo   | m 1        | 1.8m x 1.8m     |
| 7        | Bedroom 2   | 2          | 4.7m x 3.2m     |
| 8        | Bath 2      |            | 2.8m x 1.8m     |
| 9        | Dress Roo   | m 2        | 2.4m x 1.9m     |
| 10       | Balcony 1   |            | 11.4m x 1.6m    |
| 11       | Balcony 2   |            | 1.4m x 9.6m     |
|          |             |            |                 |
| Suite A  | rea         | 98.08 sq.n | n 1055.72 sq.ft |
| Balcon   | y Area      | 33.88 sq.n | n 364.68 sq.ft  |
| Total Ar | rea         | 131.96 sq. | m 1420.41 sq.ft |

#### 2 BHK - TYPE C

| 1            | Kitchen     |            | 2.3m x 2.7m      |
|--------------|-------------|------------|------------------|
| 2            | Living & Di | ning       | 6.1m x 5.9m      |
| 3            | PWD Roon    | n          | 2.1m x 1.4m      |
| 4            | Bedroom 1   | ı          | 4.6m x 4.7m      |
| 5            | Bath 1      |            | 2.4m x 1.6m      |
| 6            | Dress Roo   | m 1        | 2.4m x 1.9m      |
| 7            | Bedroom 2   | 2          | 3.2m x 3.4m      |
| 8            | Bath 2      |            | 1.7m x 2.5m      |
| 9            | Dress Roo   | m 2        | 2m x 2.5m        |
| 10           | Balcony     |            | 18.2m x 2.1m     |
|              |             |            |                  |
| Suite Area   |             | 97.21 sq.r | n 1046.36 sq.ft  |
| Balcony Area |             | 39.07 sq.r | m 420.55 sq.ft   |
| Total Ar     | ea          | 136.28 sq  | .m 1466.91 sq.ft |

#### 2 BHK - TYPE D

| 1            | Kitchen      |           |     | 2.3m x 2.7m   |
|--------------|--------------|-----------|-----|---------------|
| 2            | Living & Dir | ning      |     | 6.1m x 5.9m   |
| 3            | PWD Room     | ı         |     | 2.1m x 1.4m   |
| 4            | Bedroom 1    |           |     | 4.6m x 4.7m   |
| 5            | Bath 1       |           |     | 2.4m x 1.6m   |
| 6            | Dress Roor   | m 1       |     | 2.4m x 1.9m   |
| 7            | Bedroom 2    |           |     | 3.2m x 3.4m   |
| 8            | Bath 2       |           |     | 1.7m x 2.5m   |
| 9            | Dress Roor   | n 2       |     | 2m x 2.5m     |
| 10           | Balcony      |           |     | 18.2m x 2.1m  |
|              |              |           |     |               |
| Suite Area   |              | 107.85 sq | ı.m | 1160.89 sq.ft |
| Balcony Area |              | 186.19 sq | ı.m | 2004.13 sq.ft |
| Total Ar     | rea .        | 294.04 sq | ı.m | 3165.02 sq.ft |

#### 2 BHK - TYPE E

| 1        | Kitchen         | 3.1m x 5.     | 1m       |
|----------|-----------------|---------------|----------|
| 2        | Living & Dining | 4m x 8.2      | m        |
| 3        | PWD Room        | 1.3m x 2      | .6m      |
| 4        | Bedroom 1       | 5.6m x 3.     | .6m      |
| 5        | Bath 1          | 1.8m x 2      | .6m      |
| 6        | Dress Room 1    | 1.8m x 2      | .2m      |
| 7        | Bedroom 2       | 3.7m x 3      | .4m      |
| 8        | Bath 2          | 1.8m x 2      | .6m      |
| 9        | Dress Room 2    | 1.7m x 2      | .6m      |
| 10       | Maid Room       | 3.6m x 2      | .6m      |
| 11       | Bath            | 1.6m x 1      | .5m      |
| 12       | Balcony 1       | 1.5m x 1      | 1.9m     |
| 13       | Balcony 2       | 11m x 1.      | 7m       |
| 14       | Balcony 3       | 4.7m x 2      | .3m      |
| Suite A  | rea 122.6       | 9 sq.m 1320.6 | 62 sq.ft |
| Balcon   | y Area 47.23    | sq.m 508.38   | 3 sq.ft  |
| Total Ar | ea 169.9        | 2 sq.m 1829.0 | 00 sq.ft |

#### 2BHK - TYPE F

| 1            | Kitchen         | 3.4m x 2.5m            |
|--------------|-----------------|------------------------|
| 2            | Living & Dining | 6.9m x 7.4m            |
| 3            | PWD Room        | 2.3m x 1.7m            |
| 4            | Bedroom 1       | 4m x 4.4m              |
| 5            | Bath 1          | 1.8m x 2.8m            |
| 6            | Dress Room 1    | 2.1m x 4.1m            |
| 7            | Bedroom 2       | 4.3m x 3.4m            |
| 8            | Bath 2          | 2.6m x 1.7m            |
| 9            | Dress Room 2    | 1.6m x 1.7m            |
| 10           | Maid Room       | 2.4m x 2.2m            |
| 11           | Bath            | 1.8m x 2.2m            |
| 12           | Balcony 1       | 12.3m x 1.4m           |
| 13           | Balcony 2       | 9.2m x 2.5m            |
|              |                 |                        |
| Suite A      | rea 120         | .85 sq.m 1300.82 sq.ft |
| Balcony Area |                 | 29 sq.m 498.26 sq.ft   |
| Total A      | rea 167         | .14 sq.m 1799.08 sq.ft |