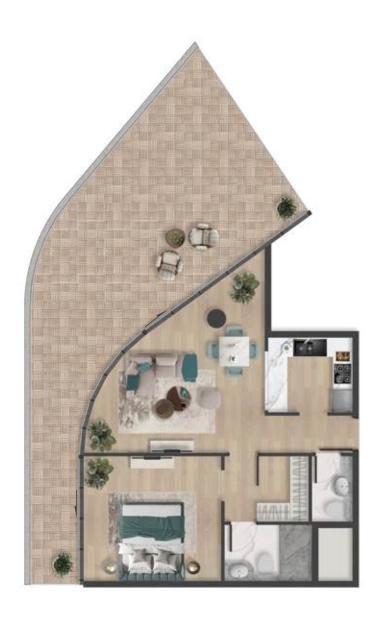

s Room      | 1.8m x 2.7m  |
| 7 | Balcony         | 11.7m x 1.8m |

| Total Area   | 92.09 sq.m | 991.25 sq.ft |
|--------------|------------|--------------|
| Balcony Area | 18.73 sg.m | 201.61 sq.ft |
| Suite Area   | 73.36 sq.m | 789.64 sq.ft |





#### 1BHK - TYPE D

| 1 | Kitchen         | 2.6m x 2.7m |
|---|-----------------|-------------|
| 2 | Living & Dining | 3.9m x 7.1m |
| 3 | PWD Room        | 2m x 1.8m   |
| 4 | Laundry         | 1m x 1m     |
| 5 | Bedroom         | 3.3m x 3.9m |
| 6 | Bath            | 2.7m x 1.8m |
| 7 | Dress Room      | 2.6m x 3.6m |
| 8 | Balcony         | 5.8m x 1.5m |

| Total Area   | 81.16 sq.m | 873.60 sq.ft |
|--------------|------------|--------------|
| Balcony Area | 8.32 sq.m  | 89.56 sq.ft  |
| Suite Area   | 72.84 sq.m | 784.04 sq.ft |





#### 1BHK - TYPE E

| 1 | Kitchen         | 2.4m x 2.7m |
|---|-----------------|-------------|
| 2 | Living & Dining | 6.1m x 5.4m |
| 3 | PWD Room        | 2.1m x 1.3m |
| 4 | Bedroom         | 4m x 4.4m   |
| 5 | Bath            | 1.8m x 2.8m |
| 6 | Dress Room      | 2.1m x 2.7m |
| 7 | Balcony 1       | 10.3m x 6m  |
|   |                 |             |

| Total Area   | 130.54 sq.m | 1405.12 sq.ft |
|--------------|-------------|---------------|
| Balcony Area | 58.82 sq.m  | 633.13 sq.ft  |
| Suite Area   | 71.72 sq.m  | 771.99 sq.ft  |





#### 1BHK - TYPE F

| 1 | Kitchen         | 4.1m x 2.4m  |
|---|-----------------|--------------|
| 2 | Living & Dining | 5.8m x 3.4m  |
| 3 | PWD Room        | 1.7m x 1.5m  |
| 4 | Bedroom         | 3.9m x 3.6m  |
| 5 | Bath            | 2.8