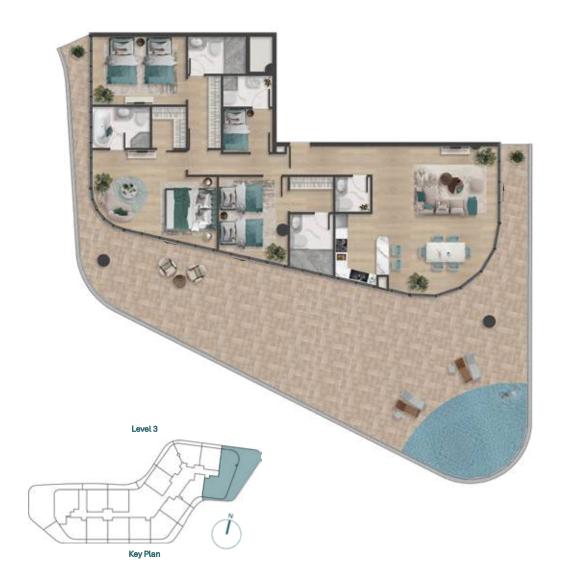

#### Level 4

#### 2BHK - TYPE G

| 1        | Kitchen        |            | 2.5m x 2.7m      |
|----------|----------------|------------|------------------|
| 2        | Living & Dir   | ning       | 6.5m x 6.4m      |
| 3        | PWD Room       | ı          | 2m x 1.3m        |
| 4        | Laundry        |            | 1.6m x 1.3m      |
| 5        | Bedroom 1      |            | 4m x 4.5m        |
| 6        | Bath 1         |            | 1.8m x 2.7m      |
| 7        | Dress Room 1   |            | 2.1m x 4m        |
| 8        | Bedroom 2      |            | 4.1m x 3.3m      |
| 9        | Bath 2         |            | 1.8m x 2.6m      |
| 10       | Dress Roor     | m 2        | 2.2m x 2.6m      |
| 11       | Balcony 1      |            | 9.7m x 1.8m      |
| 12       | Balcony 2      |            | 11m x 2.1m       |
|          |                |            |                  |
| Suite A  | rea            | 114.21 sq. | m 1229.35 sq.ft  |
| Balcon   | Balcony Area 3 |            | 398.26 sq.ft     |
| Total Ar | rea            | 151.21 sq. | .m 1627.61 sq.ft |