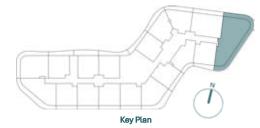

#### 2BHK - TYPE G

| 1        | Kitchen        |            | 2.5m x 2.7m      |
|----------|----------------|------------|------------------|
| 2        | Living & Dir   | ning       | 6.5m x 6.4m      |
| 3        | PWD Room       | ı          | 2m x 1.3m        |
| 4        | Laundry        |            | 1.6m x 1.3m      |
| 5        | Bedroom 1      |            | 4m x 4.5m        |
| 6        | Bath 1         |            | 1.8m x 2.7m      |
| 7        | Dress Room 1   |            | 2.1m x 4m        |
| 8        | Bedroom 2      |            | 4.1m x 3.3m      |
| 9        | Bath 2         |            | 1.8m x 2.6m      |
| 10       | Dress Roor     | m 2        | 2.2m x 2.6m      |
| 11       | Balcony 1      |            | 9.7m x 1.8m      |
| 12       | Balcony 2      |            | 11m x 2.1m       |
|          |                |            |                  |
| Suite A  | rea            | 114.21 sq. | m 1229.35 sq.ft  |
| Balcon   | Balcony Area 3 |            | 398.26 sq.ft     |
| Total Ar | rea            | 151.21 sq. | .m 1627.61 sq.ft |

#### 2BHK - TYPE H

| 1 | Kitchen         | 3m x 2.7m   |
|---|-----------------|-------------|
| 2 | Living & Dining | 4.2m x 6m   |
| 3 | PWD Room        | 2.1m x 1.3m |
| 4 | Bedroom 1       | 3.6m x 5.8m |
| 5 | Bath 1          | 2.5m x 1.8m |
| 6 | Bedroom 2       | 3.8m x 4.5m |
| 7 | Bath 2          | 2.6m x 1.8m |
| 8 | Laundry         | 2.1m x .9m  |
| 9 | Balcony         | 12m x 2.3m  |

| Total Area   | 113.97 sq.m | 1226.76 sq.ft |
|--------------|-------------|---------------|
| Balcony Area | 22.8 sq.m   | 245.42 sq.ft  |
| Suite Area   | 91.17 sq.m  | 981.35 sq.ft  |

#### 2BHK - TYPE I

| 1  | Kitchen         | 2.2m x 3.7m  |
|----|-----------------|--------------|
| 2  | Living & Dining | 4.3m x 10.2m |
| 3  | PWD Room        | 1.4m x 1.6m  |
| 4  | Bedroom 1       | 6.3m x 5.3m  |
| 5  | Bath 1          | 2.9m x 2.5m  |
| 6  | Bedroom 2       | 4.4m x 4m    |
| 7  | Bath 2          | 2.7m x 3m    |
| 8  | Maid Room       | 2.3m x 2.3m  |
| 9  | Bath            | 2.3m x 1.5m  |
| 10 | Balcony 1       | 16m x 9.9m   |
| 11 | Balcony 2       | 1.4m x 7.5m  |
|    |                 |              |

| Suite Area   | 125.48 sq.m | 1350.66 sq.ft |
|--------------|-------------|---------------|
| Balcony Area | 134.87 sq.m | 1451.73 sq.ft |
| Total Area   | 260.35 sq.m | 2802.38 sq.ft |

Level 12