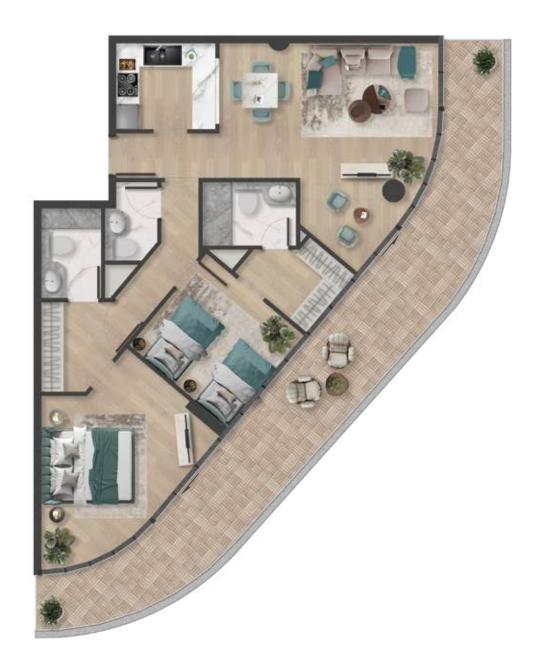

#### 3BHK - TYPE A

Balcony Area

Total Area

| 1       | Kitchen         | 2.4m x 3.6m        |  |
|---------|-----------------|--------------------|--|
| 2       | Living & Dining | 7.6m x 6.8m        |  |
| 3       | PWD Room        | 1.5m x 1.8m        |  |
| 4       | Bedroom 1       | 5.3m x 4.3m        |  |
| 5       | Bath 1          | 3.4m x 2m          |  |
| 6       | Dress Room 1    | 1.8m x 2.6m        |  |
| 7       | Bedroom 2       | 3.6m x 4.9m        |  |
| 8       | Bath 2          | 1.7m x 2.8m        |  |
| 9       | Bedoom 3        | 3.4m x 4.4m        |  |
| 10      | Bath 3          | 1.6m x 2.6m        |  |
| 11      | Maid Room       | 1.8m x 2.6m        |  |
| 12      | Bath            | 1.8m x 1.5m        |  |
| 13      | Balcony 1       | 1.6m x 11.3m       |  |
| 14      | Balcony 2       | 23.2m x 1.6m       |  |
| 15      | Balcony 3       | 2m x 4.8m          |  |
|         |                 |                    |  |
| Suite A | rea 158.26      | sq.m 1703.50 sq.ft |  |

Level 1

63.01 sq.m

221.27 sq.m

678.23 sq.ft

2381.73 sq.ft

| 2D | ш | /   | - 7 | <b>T\/</b> |          | D |
|----|---|-----|-----|------------|----------|---|
| 3B | П | · . | - 1 | ľ          | $\Gamma$ | D |