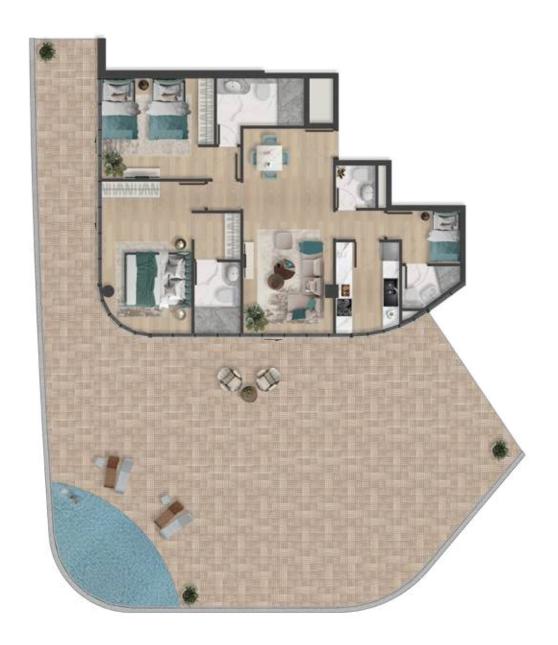

| 1  | Kitchen         | 2.6m x 3.4m  |
|----|-----------------|--------------|
| 2  | Living & Dining | 6.1m x 7.2m  |
| 3  | PWD Room        | 1.7m x 1.7m  |
| 4  | Bedroom 1       | 6m x 4.3m    |
| 5  | Bath 1          | 2.8m x 2m    |
| 6  | Dress Room 1    | 1.6m x 2m    |
| 7  | Bedroom 2       | 4.5m x 3.3m  |
| 8  | Bath 2          | 2.8m x 1.8m  |
| 9  | Dress Room 2    | 1.6m x 3.5m  |
| 10 | Bedoom 3        | 3.4m x 4.2m  |
| 11 | Bath 3          | 2.1m x 2.9m  |
| 12 | Dress Room 3    | 2.1m x 1.7m  |
| 13 | Maid Room       | 2.4m x 2.1m  |
| 14 | Bath            | 2.4m x 1.5m  |
| 15 | Balcony 1       | 1.3m x 7.4m  |
| 16 | Balcony 2       | 22.3m x 7.6m |
| 17 | Balcony 3       | 1m x 9.2m    |

| Total Area   | 317 sq.m    | 3412.16 sq.ft |
|--------------|-------------|---------------|
| Balcony Area | 156.06 sq.m | 1679.82 sq.ft |
| Suite Area   | 160.94 sq.m | 1732.34 sq.ft |
|              |             |               |

Key Plan