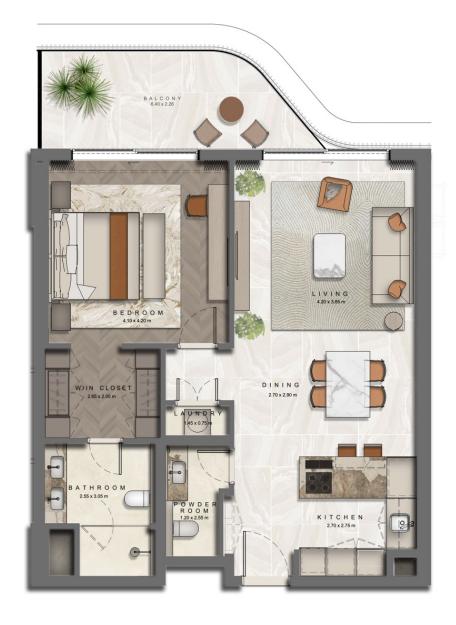

# 1 BR APARTMENT (A1)



### 1 BR APARTMENT (A2)



Area: 140 Sqm

#### 1 BR APARTMENT (A3)



### 2 BR APARTMENT (A1)



Area: 147 Sqm

# 2 BR APARTMENT (A2)



Area: 204 Sqm

### 2 BR APARTMENT + M (B1)



Area: 229 Sqm

# 2 BR APARTMENT + STUDY (A3)



Area: 179 Sqm

#### 3 BR APARTMENT + M (A1)



Area: 256 Sqm

#### 3 BR APARTMENT + M (A2)



### 3 BR APARTMENT + M (A3)



Area: 270 Sqm

#### 3 BR APARTMENT + M (A4)



Area: 250 Sqm

# 3 BR APARTMENT + M (B1)



Area: 426 Sqm

#### THE ARTHOUSE

### 5BR SKY VILLA APARTMENT

(LOWER LEVEL)



Area: 1288 Sqm

#### 5BR SKY VILLA APARTMENT

(UPPER LEVEL)

B A L C O N Y 26.40 x 2.80 OPEN BELOW MASTER'S BATH BATHROOM 3.90 x 3.40 m B E D R O O M 3.65 x 4.95 m STAIRS CORRIDOR CORRIDOR BALCONY 18.77 x 2.35 BATHROOM 3.90 x 3.40 m W/IN CLOSET 3.31 x 3.53 m 3.90 x 3.40 m BEDROOM 3.65 x 4.95 m 4.10 x 3.15 m

Area: 1288 Sqm