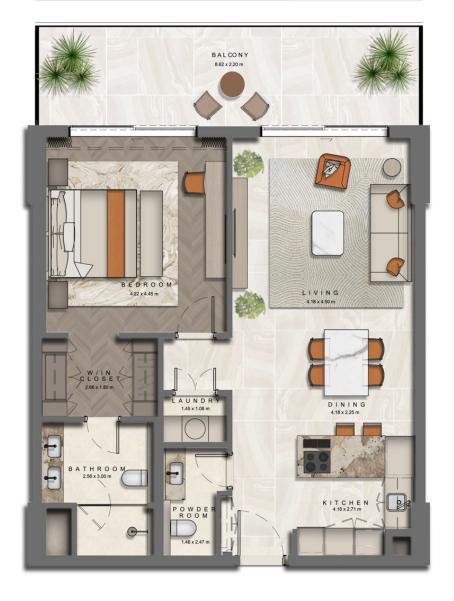

# 1 BR APARTMENT (A1)



### 1 BR APARTMENT (A2)



Area: 140 Sqm

#### 1 BR APARTMENT (A3)



### 2 BR APARTMENT (A1)



Area: 147 Sqm

# 2 BR APARTMENT (A2)



Area: 204 Sqm

### 2 BR APARTMENT + M (B1)



Area: 229 Sqm

# 2 BR APARTMENT + STUDY (A3)



Area: 179 Sqm

#### 3 BR APARTMENT + M (A1)



Area: 256 Sqm

#### 3 BR APARTMENT + M (A2)



### 3 BR APARTMENT + M (A3)



Area: 270 Sqm

#### 3 BR APARTMENT + M (A4)



Area: 250 Sqm

# 3 BR APARTMENT + M (B1)



Area: 426 Sqm

#### THE ARTHOUSE

### 5BR SKY VILLA APARTMENT

(LOWER LEVEL)



Area: 1288 Sqm

#### 5BR SKY VILLA APARTMENT

(UPPER LEVEL)

B A L C O N Y 26.40 x 2.80 OPEN BELOW MASTER'S BATH BATHROOM 3.90 x 3.40 m B E D R O O M 3.65 x 4.95 m STAIRS CORRIDOR CORRIDOR BALCONY 18.77 x 2.35 BATHROOM 3.90 x 3.40 m W/IN CLOSET 3.31 x 3.53 m 3.90 x 3.40