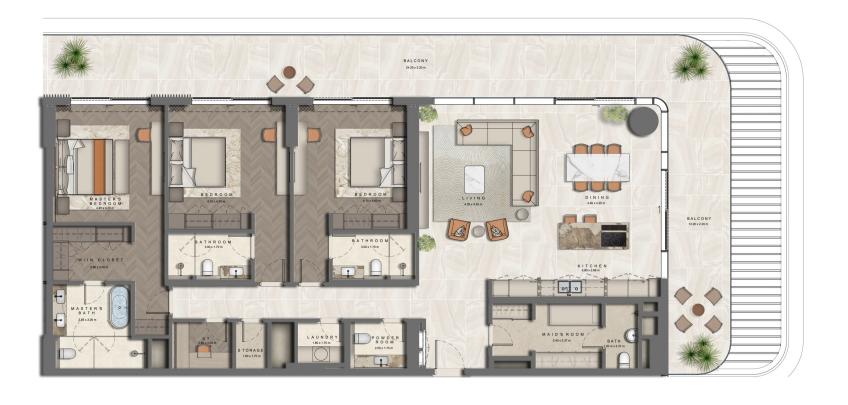

# 1 BR APARTMENT (A1)



### 1 BR APARTMENT (A2)



Area: 140 Sqm

#### 1 BR APARTMENT (A3)



### 2 BR APARTMENT (A1)



Area: 147 Sqm

# 2 BR APARTMENT (A2)



Area: 204 Sqm

### 2 BR APARTMENT + M (B1)



Area: 229 Sqm

# 2 BR APARTMENT + STUDY (A3)



Area: 179 Sqm

#### 3 BR APARTMENT + M (A1)



Area: 256 Sqm

#### 3 BR APARTMENT + M (A2)



### 3 BR APARTMENT + M (A3)



Area: 270 Sqm

#### 3 BR APARTMENT + M (A4)



Area: 250 Sqm

# 3 BR APARTMENT + M (B1)



Area: 426 Sqm

#### THE ARTHOUSE

### 5BR SKY VILLA APARTMENT

(LOWER LEVEL)



Area: 1288 Sqm

#### 5BR SKY VILLA APARTMENT

(UPPER LEVEL)

B A L C O N Y 26.40 x 2.80 OPEN BELOW MASTER'S BATH BATHROOM 3.90 x 3.40 m B E D R O O M 3.65 x 4.95 m STAIRS CORRIDOR CORRIDOR BALCONY 18.77 x 2.35 BATHROOM 3.90 x 3.40 m W/IN CLOSET 3.31 x 3.53 m 3.90 x 3.40 m BEDROOM 3.65 x 4.95 m 4.10 x 3.15 m

Area: 1288 Sqm