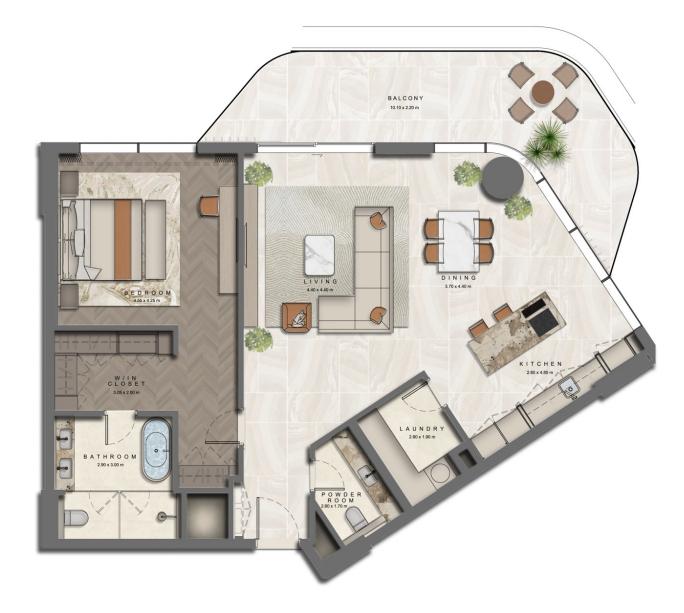

# 1 BR APARTMENT (A1)



### 1 BR APARTMENT (A2)



Area: 140 Sqm

#### 1 BR APARTMENT (A3)



### 2 BR APARTMENT (A1)



Area: 147 Sqm

# 2 BR APARTMENT (A2)



Area: 204 Sqm

### 2 BR APARTMENT + M (B1)



Area: 229 Sqm

# 2 BR APARTMENT + STUDY (A3)



Area: 179 Sqm

#### 3 BR APARTMENT + M (A1)



Area: 256 Sqm

#### 3 BR APARTMENT + M (A2)



### 3 BR APARTMENT + M (A3)



Area: 270 Sqm

#### 3 BR APARTMENT + M (A4)



Area: 250 Sqm

# 3 BR APARTMENT + M (B1)



Area: 426 Sqm

#### THE ARTHOUSE

### 5BR SKY VILLA APARTMENT

(LOWER LEVEL)



Area: 1288 Sqm

#### 5BR SKY VILLA APARTMENT

(UPPER LEVEL)

B A L C O N Y 26.40 x 2.80 OPEN BELOW MASTER'S BATH BATHROOM 3.90 x 3.40 m B E D R O O M 3.65 x 4.95 m STAIRS CORRIDOR CORRIDOR BALCONY 18.77 x 2.35 BATHROOM 3.90 x 3.40 m W/IN CLOSET 3.31 x 3.53 m 3.90 x 3.40 m BEDROOM 3.65 x 4.95 m 4.1