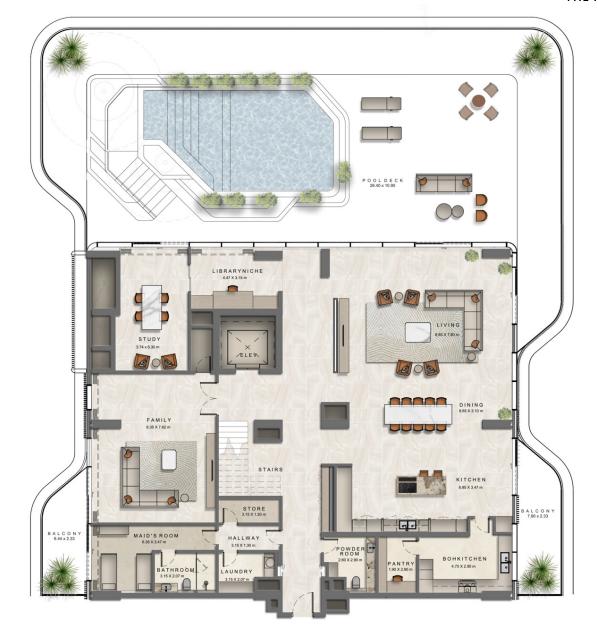

### 5BR SKY VILLA APARTMENT

(LOWER LEVEL)

Area: 1288 Sqm

#### 5BR SKY VILLA APARTMENT

(UPPER LEVEL)

B A L C O N Y 26.40 x 2.80 OPEN BELOW MASTER'S BATH BATHROOM 3.90 x 3.40 m B E D R O O M 3.65 x 4.95 m STAIRS CORRIDOR CORRIDOR BALCONY 18.77 x 2.35 BATHROOM 3.90 x 3.40 m W/IN CLOSET 3.31 x 3.53 m 3.90 x 3.40 m BEDROOM 3.65 x 4.95 m 4.10 x 3.15 m

Area: 1288 Sqm