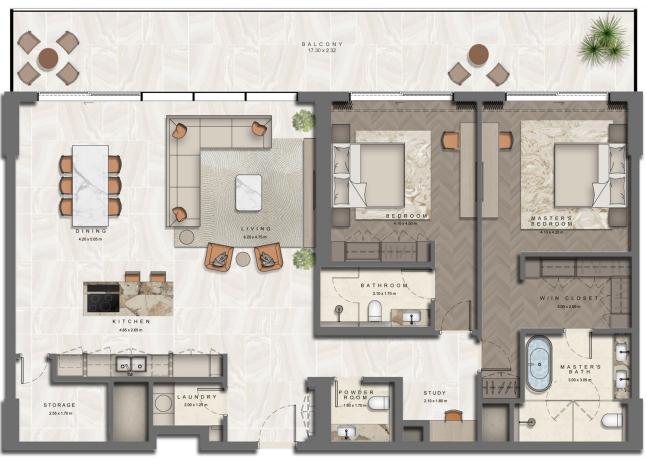

# 1 BR APARTMENT (A1)



### 1 BR APARTMENT (A2)



Area: 140 Sqm

#### 1 BR APARTMENT (A3)



### 2 BR APARTMENT (A1)



Area: 147 Sqm

# 2 BR APARTMENT (A2)



Area: 204 Sqm

### 2 BR APARTMENT + M (B1)



Area: 229 Sqm

# 2 BR APARTMENT + STUDY (A3)



Area: 179 Sqm

#### 3 BR APARTMENT + M (A1)



Area: 256 Sqm

#### 3 BR APARTMENT + M (A2)



### 3 BR APARTMENT + M (A3)



Area: 270 Sqm

#### 3 BR APARTMENT + M (A4)



Area: 250 Sqm

# 3 BR APARTMENT + M (B1)



Area: 426 Sqm

#### THE ARTHOUSE

### 5BR SKY VILLA APARTMENT

(LOWER LEVEL)



Area: 1288 Sqm

#### 5BR SKY VILLA APARTMENT

(UPPER LEVEL)

B A L C O N Y 26.40 x 2.80 OPEN BELOW MASTER'S BATH BATHROOM 3.90 x 3.40 m B E D R O O M 3.65 x 4.95 m STAIRS CORRIDOR CORRIDOR BALCONY 18.77 x 2.35 BATHROOM 3.90 x 3.40 m W/IN CLOSET 3.31 x 3.53 m 3.90 x 3.40 m BEDROOM 3.65 x 4.95 m 4.10 x 3.15 m

Area: 1288 Sqm