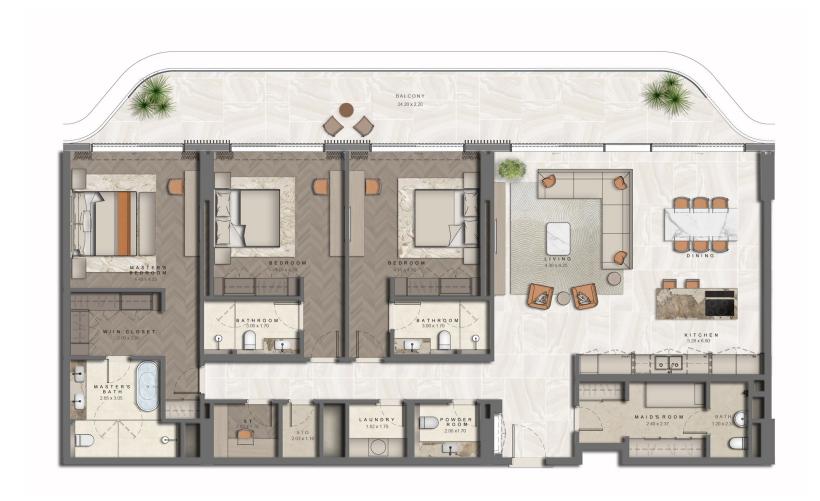

# 1 BR APARTMENT (A1)



### 1 BR APARTMENT (A2)



Area: 140 Sqm

#### 1 BR APARTMENT (A3)



### 2 BR APARTMENT (A1)



Area: 147 Sqm

# 2 BR APARTMENT (A2)



Area: 204 Sqm

### 2 BR APARTMENT + M (B1)



Area: 229 Sqm

# 2 BR APARTMENT + STUDY (A3)



Area: 179 Sqm

#### 3 BR APARTMENT + M (A1)



Area: 256 Sqm

#### 3 BR APARTMENT + M (A2)



### 3 BR APARTMENT + M (A3)



Area: 270 Sqm

#### 3 BR APARTMENT + M (A4)



Area: 250 Sqm

# 3 BR APARTMENT + M (B1)



Area: 426 Sqm

#### THE ARTHOUSE

### 5BR SKY VILLA APARTMENT

(LOWER LEVEL)



Area: 1288 Sqm

#### 5BR SKY VILLA APARTMENT

(UPPER LEVEL)

B A L C O N Y 26.40 x 2.80 OPEN BELOW MASTER'S BATH BATHROOM 3.90 x 3.40 m B E D R O O M 3.65 x 4.95 m STAIRS CORRIDOR CORRIDOR BALCONY 18.77 x 2.35 BATHROOM 3.90 x 3.40 m W/IN CLOSET 3.31 x 3.53 m 3.90 x 3.40 m BEDROOM 3.65 x 4.95 m 4.10 x 3.15 m

Area: 1288 Sqm