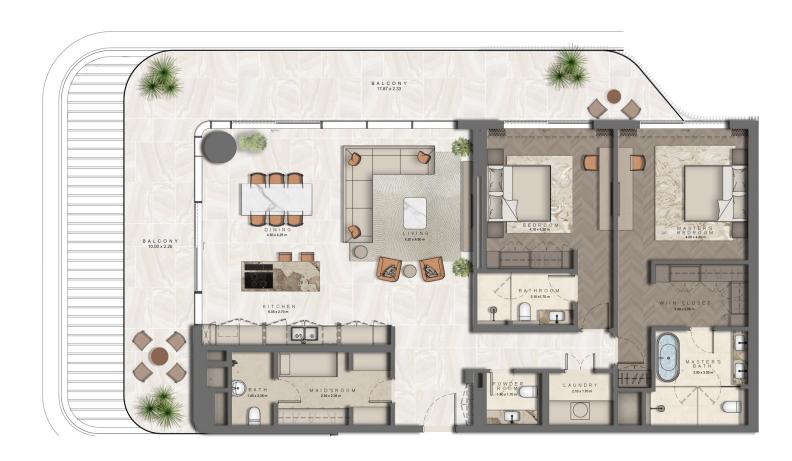

# 1 BR APARTMENT (A1)



### 1 BR APARTMENT (A2)



Area: 140 Sqm

#### 1 BR APARTMENT (A3)



### 2 BR APARTMENT (A1)



Area: 147 Sqm

# 2 BR APARTMENT (A2)



Area: 204 Sqm

### 2 BR APARTMENT + M (B1)



Area: 229 Sqm

# 2 BR APARTMENT + STUDY (A3)



Area: 179 Sqm

#### 3 BR APARTMENT + M (A1)



Area: 256 Sqm

#### 3 BR APARTMENT + M (A2)



### 3 BR APARTMENT + M (A3)



Area: 270 Sqm

#### 3 BR APARTMENT + M (A4)



Area: 250 Sqm

# 3 BR APARTMENT + M (B1)



Area: 426 Sqm

#### THE ARTHOUSE

### 5BR SKY VILLA APARTMENT

(LOWER LEVEL)



Area: 1288 Sqm

#### 5BR SKY VILLA APARTMENT

(UPPER LEVEL)

B A L C O N Y 26.40 x 2.80 OPEN BELOW MASTER'S BATH BATHROOM 3.90 x 3.40 m B E D R O O M 3.65 x 4.95 m STAIRS CORRIDOR CORRIDOR BALCONY 18.77 x 2.35 BATHROOM 3.90 x 3.40 m W/IN CLOSET 3.31 x 3.53 m 3.90 x 3.40 m BEDROOM 3.65 x 4.95 m 4.10 x 3.15 m

Area: 1288 Sqm