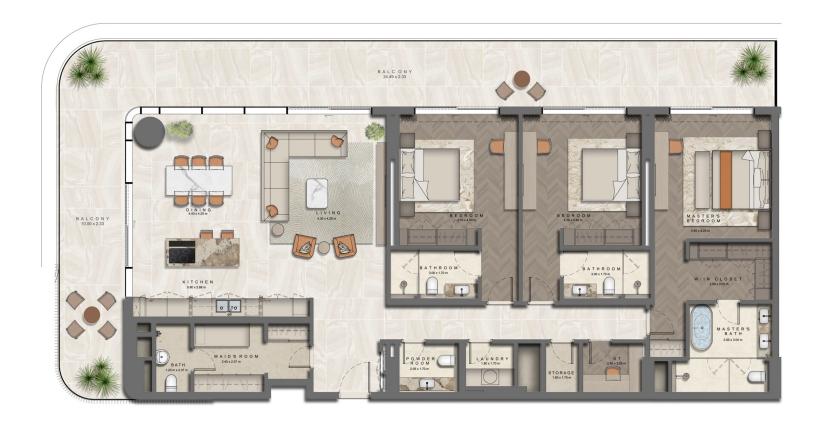

# 1 BR APARTMENT (A1)



### 1 BR APARTMENT (A2)



Area: 140 Sqm

#### 1 BR APARTMENT (A3)



### 2 BR APARTMENT (A1)



Area: 147 Sqm

# 2 BR APARTMENT (A2)



Area: 204 Sqm

### 2 BR APARTMENT + M (B1)



Area: 229 Sqm

# 2 BR APARTMENT + STUDY (A3)



Area: 179 Sqm

#### 3 BR APARTMENT + M (A1)



Area: 256 Sqm

#### 3 BR APARTMENT + M (A2)



### 3 BR APARTMENT + M (A3)



Area: 270 Sqm

#### 3 BR APARTMENT + M (A4)



Area: 250 Sqm

# 3 BR APARTMENT + M (B1)



Area: 426 Sqm

#### THE ARTHOUSE

### 5BR SKY VILLA APARTMENT

(LOWER LEVEL)



Area: 1288 Sqm

#### 5BR SKY VILLA APARTMENT

(UPPER LEVEL)

B A L C O N Y 26.40 x 2.80 OPEN BELOW MASTER'S BATH BATHROOM 3.90 x 3.40 m B E D R O O M 3.65 x 4.95 m STAIRS CORRIDOR CORRIDOR BALCONY 18.77 x 2.35 BATHROOM 3.90 x 3.40 m W/IN CLOSET 3.31 x 3.53 m 3.90 x 3.40 m BEDROOM 3.65 x 4.95 m 4.10 x 3.15 m

Area: 1288 Sqm