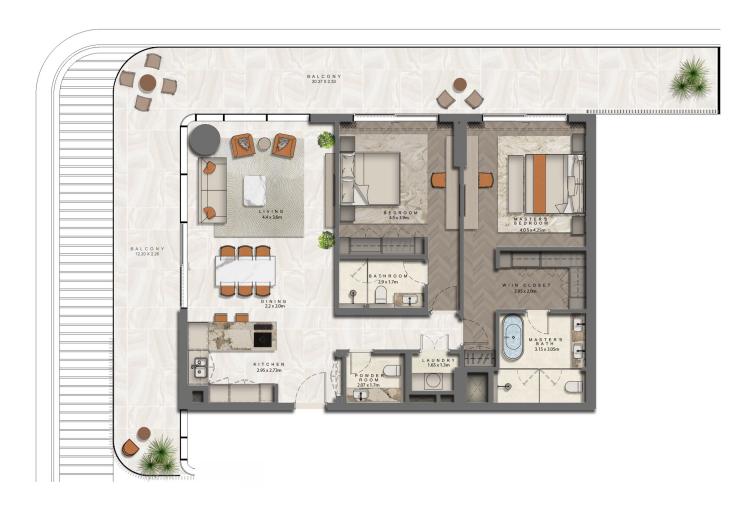

# 1 BR APARTMENT (A1)



### 1 BR APARTMENT (A2)



Area: 140 Sqm

#### 1 BR APARTMENT (A3)



### 2 BR APARTMENT (A1)



Area: 147 Sqm

# 2 BR APARTMENT (A2)



Area: 204 Sqm

### 2 BR APARTMENT + M (B1)



Area: 229 Sqm

# 2 BR APARTMENT + STUDY (A3)



Area: 179 Sqm

#### 3 BR APARTMENT + M (A1)



Area: 256 Sqm

#### 3 BR APARTMENT + M (A2)



### 3 BR APARTMENT + M (A3)



Area: 270 Sqm

#### 3 BR APARTMENT + M (A4)



Area: 250 Sqm

# 3 BR APARTMENT + M (B1)



Area: 426 Sqm

#### THE ARTHOUSE

### 5BR SKY VILLA APARTMENT

(LOWER LEVEL)



Area: 1288 Sqm

#### 5BR SKY VILLA APARTMENT

(UPPER LEVEL)

B A L C O N Y 26.40 x 2.80 OPEN BELOW MASTER'S BATH BATHROOM 3.90 x 3.40 m B E D R O O M 3.65 x 4.95 m STAIRS CORRIDOR CORRIDOR BALCONY 18.77 x 2.35 BATHROOM 3.90 x 3.40 m W/IN CLOSET 3.31 x 3.53 m 3.90 x 3.40 m BEDROOM 3.65 x 4.95 m 4.10 x 3.15 m

Area: 1288 Sqm