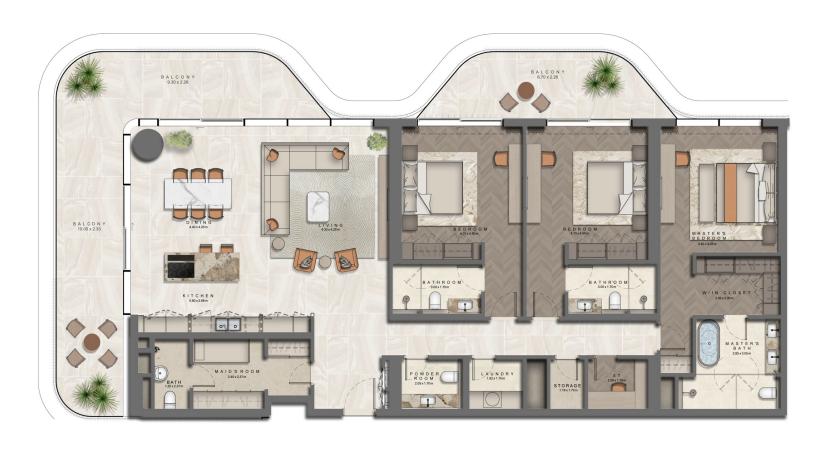

# 1 BR APARTMENT (A1)



### 1 BR APARTMENT (A2)



Area: 140 Sqm

#### 1 BR APARTMENT (A3)



### 2 BR APARTMENT (A1)



Area: 147 Sqm

# 2 BR APARTMENT (A2)



Area: 204 Sqm

### 2 BR APARTMENT + M (B1)



Area: 229 Sqm

# 2 BR APARTMENT + STUDY (A3)



Area: 179 Sqm

#### 3 BR APARTMENT + M (A1)



Area: 256 Sqm

#### 3 BR APARTMENT + M (A2)



### 3 BR APARTMENT + M (A3)



Area: 270 Sqm

#### 3 BR APARTMENT + M (A4)



Area: 250 Sqm

# 3 BR APARTMENT + M (B1)



Area: 426 Sqm

#### THE ARTHOUSE

### 5BR SKY VILLA APARTMENT

(LOWER LEVEL)



Area: 1288 Sqm

#### 5BR SKY VILLA APARTMENT

(UPPER LEVEL)

B A L C O N Y 26.40 x 2.80 OPEN BELOW MASTER'S BATH BATHROOM 3.90 x 3.40 m B E D R O O M 3.65 x 4.95 m STAIRS CORRIDOR CORRIDOR BALCONY 18.77 x 2.35 BATHROOM 3.90 x 3.40 m W/IN CLOSET 3.31 x 3.53 m 3.90 x 3.40 m BEDROOM 3.65 x 4.95 m 4.10 x 3.15 m

Area: 1288 Sqm