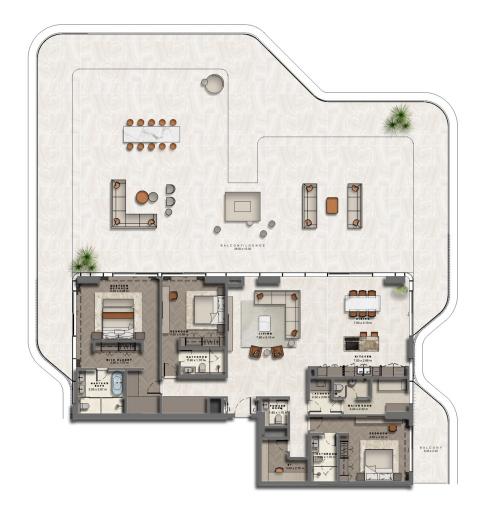

### 5BR SKY VILLA APARTMENT

(LOWER LEVEL)

Area: 1288 Sqm

#### 5BR SKY VILLA APARTMENT

(UPPER LEVEL)

B A L C O N Y 26.40 x 2.80 OPEN BELOW MASTER'S BATH BATHROOM 3.90 x 3.40 m B E D R O O M 3.65 x 4.95 m STAIRS CORRIDOR CORRIDOR BALCONY 18.77 x 2.35 BATHROOM 3.90 x 3.40 m W/IN CLOSET 3.31 x 3.53 m 3.90 x 3.40 m BEDROOM 3.65 x 4.95 m 4.10 x 3.15 m

Area: 1288 Sqm