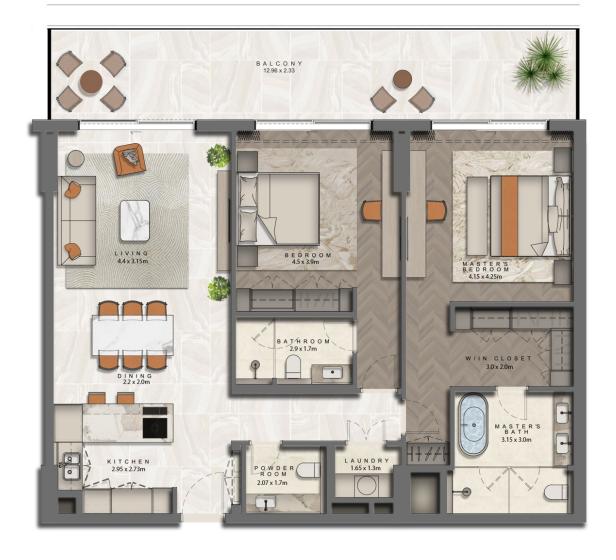

# 1 BR APARTMENT (A1)



### 1 BR APARTMENT (A2)



Area: 140 Sqm

#### 1 BR APARTMENT (A3)



### 2 BR APARTMENT (A1)



Area: 147 Sqm

# 2 BR APARTMENT (A2)



Area: 204 Sqm

### 2 BR APARTMENT + M (B1)



Area: 229 Sqm

# 2 BR APARTMENT + STUDY (A3)



Area: 179 Sqm

#### 3 BR APARTMENT + M (A1)



Area: 256 Sqm

#### 3 BR APARTMENT + M (A2)



### 3 BR APARTMENT + M (A3)



Area: 270 Sqm

#### 3 BR APARTMENT + M (A4)



Area: 250 Sqm

# 3 BR APARTMENT + M (B1)



Area: 426 Sqm

#### THE ARTHOUSE

### 5BR SKY VILLA APARTMENT

(LOWER LEVEL)



Area: 1288 Sqm

#### 5BR SKY VILLA APARTMENT

(UPPER LEVEL)

B A L C O N Y 26.40 x 2.80 OPEN BELOW MASTER'S BATH BATHROOM 3.90 x 3.40 m B E D R O O M 3.65 x 4.95 m STAIRS CORRIDOR CORRIDOR BALCONY 18.77 x 2.35 BATHROOM 3.90 x 3.40 m W/IN CLOSET 3.31 x 3.53 m 3.90 x 3.40 m BEDROOM 3.65 x 4.95 m 4.10 x 3.15 m

Area: 1288 Sqm