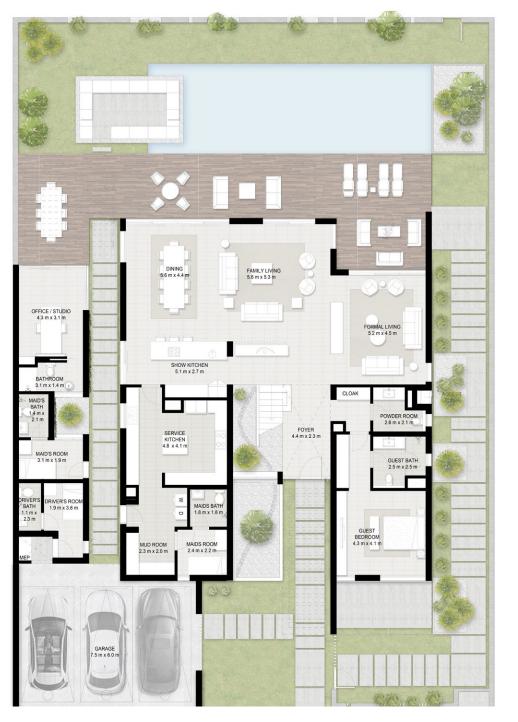

### 6 Bedroom Villa + Garden Suite

**Total Area Size** 605 SQ.M. 6,515 SQ.FT.

### **SPACE TO IMAGINE MORE**

Select from 3 Garden Suite Options Work Play Train **Ground Floor** 