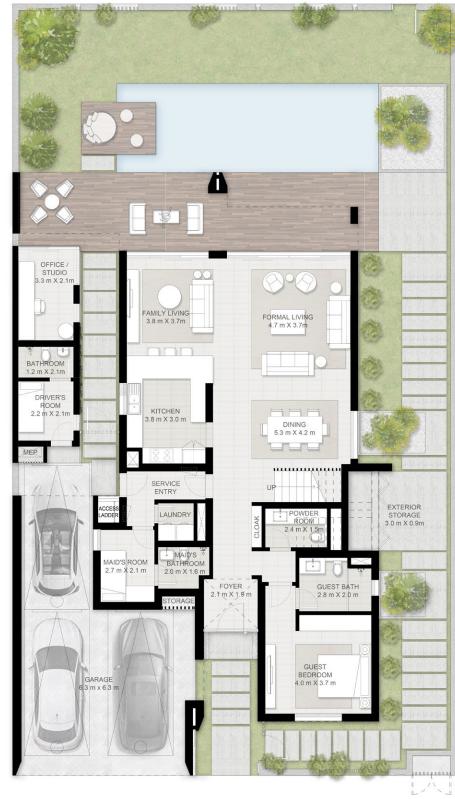

## 5 Bedroom Villa+ Garden Suite

Total Area Size 416 SQ.M. 4,477 SQ.FT.

#### **SPACE TO IMAGINE MORE**

Select from 4 Garden Suite options Creative Wellness Canvas Culinary

4 Bedroom Villa (Type A) + Garden Suite

Total Area Size 373 SQ.M. 4,016 SQ.FT.