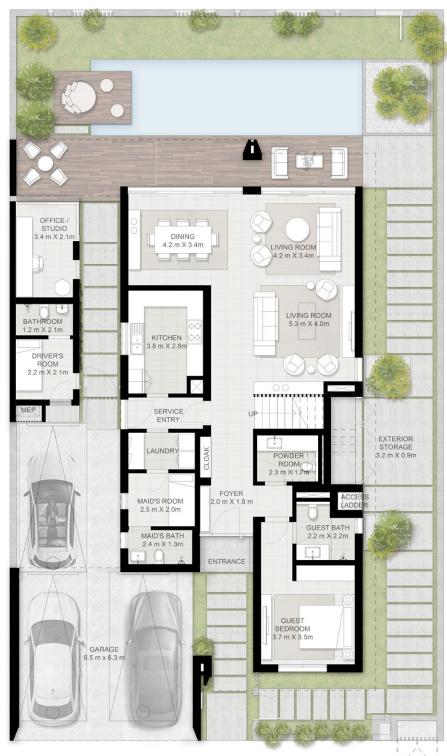

### 6 Bedroom Villa + Garden Suite

**Total Area Size** 605 SQ.M. 6,515 SQ.FT.

### **SPACE TO IMAGINE MORE**

Select from 3 Garden Suite Options Work Play Train **Ground Floor** 