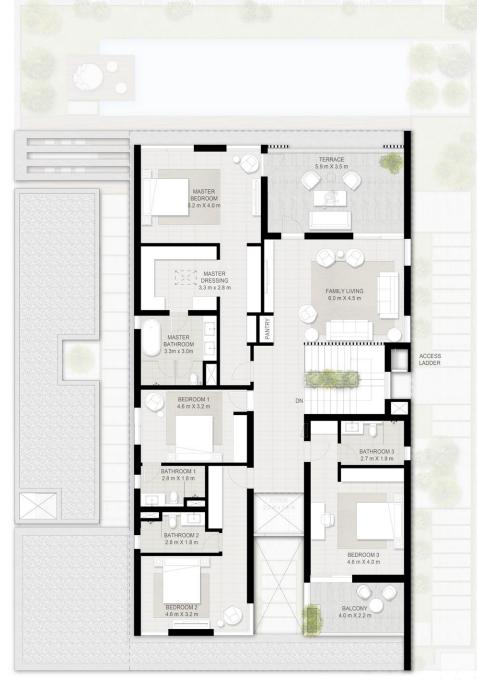

### **SPACE TO IMAGINE MORE**

Select from 3 Garden Suite Options Work Play Train **Ground Floor** 

First Floor

Floorplan

## 5 Bedroom Villa+ Garden Suite

Total Area Size 416 SQ.M. 4,477 SQ.FT.