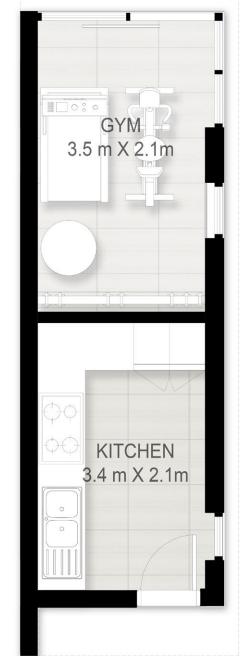

### **SPACE TO IMAGINE MORE**

Select from 4 Garden Suite options
Creative
Wellness
Canvas
Culinary

**Ground Floor** 

Garden Suite

4 & 5 bedroom villas

**Total Area Size** 19 SQ.M. 205 SQ.FT. Layout 1
CREATIVE

Layout 2 WELLNESS

Layout 3

Layout 4
CULINARY