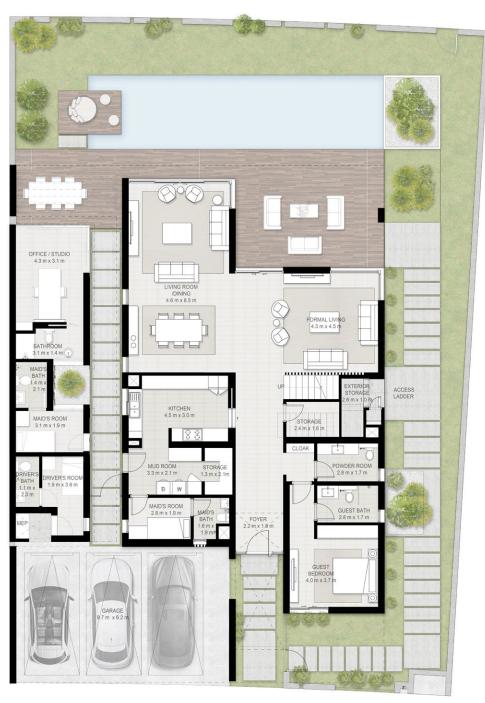

## 5 Bedroom Villa (Large - Type A) + Garden Suite

**Total Area Size** 527 SQ.M. 5,677 SQ.FT.

### **SPACE TO IMAGINE MORE**

Select from 3 Garden Suite Options Work Play Train **Ground Floor** 