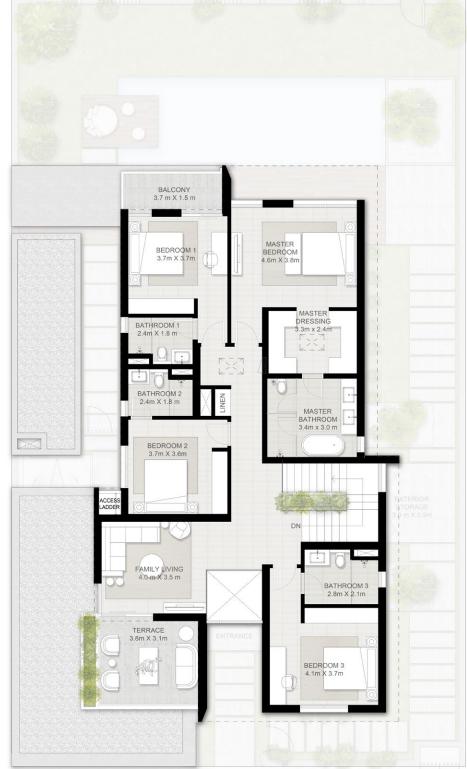

## 5 Bedroom Villa+ Garden Suite

Total Area Size 416 SQ.M. 4,477 SQ.FT.

#### **SPACE TO IMAGINE MORE**

Select from 4 Garden Suite options Creative Wellness Canvas Culinary

4 Bedroom Villa (Type A) + Garden Suite

Total Area Size 373 SQ.M. 4,016 SQ.FT.