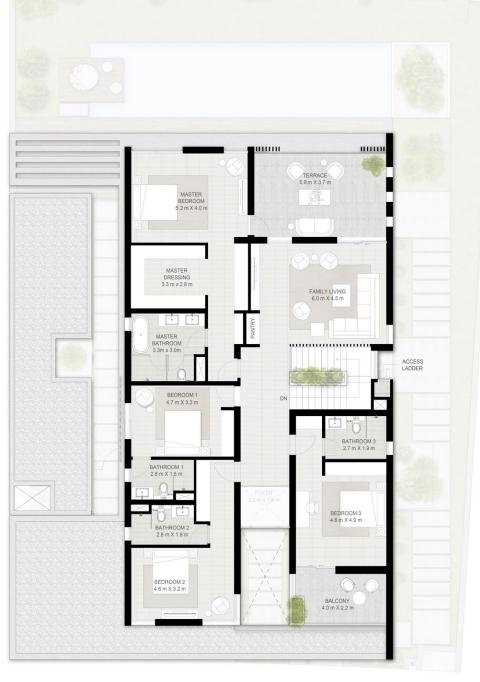

## 5 Bedroom Villa (Large - Type B) + Garden Suite

**Total Area Size** 527 SQ.M. 5,677 SQ.FT.

### **SPACE TO IMAGINE MORE**

Select from 3 Garden Suite Options Work Play Train **Ground Floor** 

First Floor

Floorplan