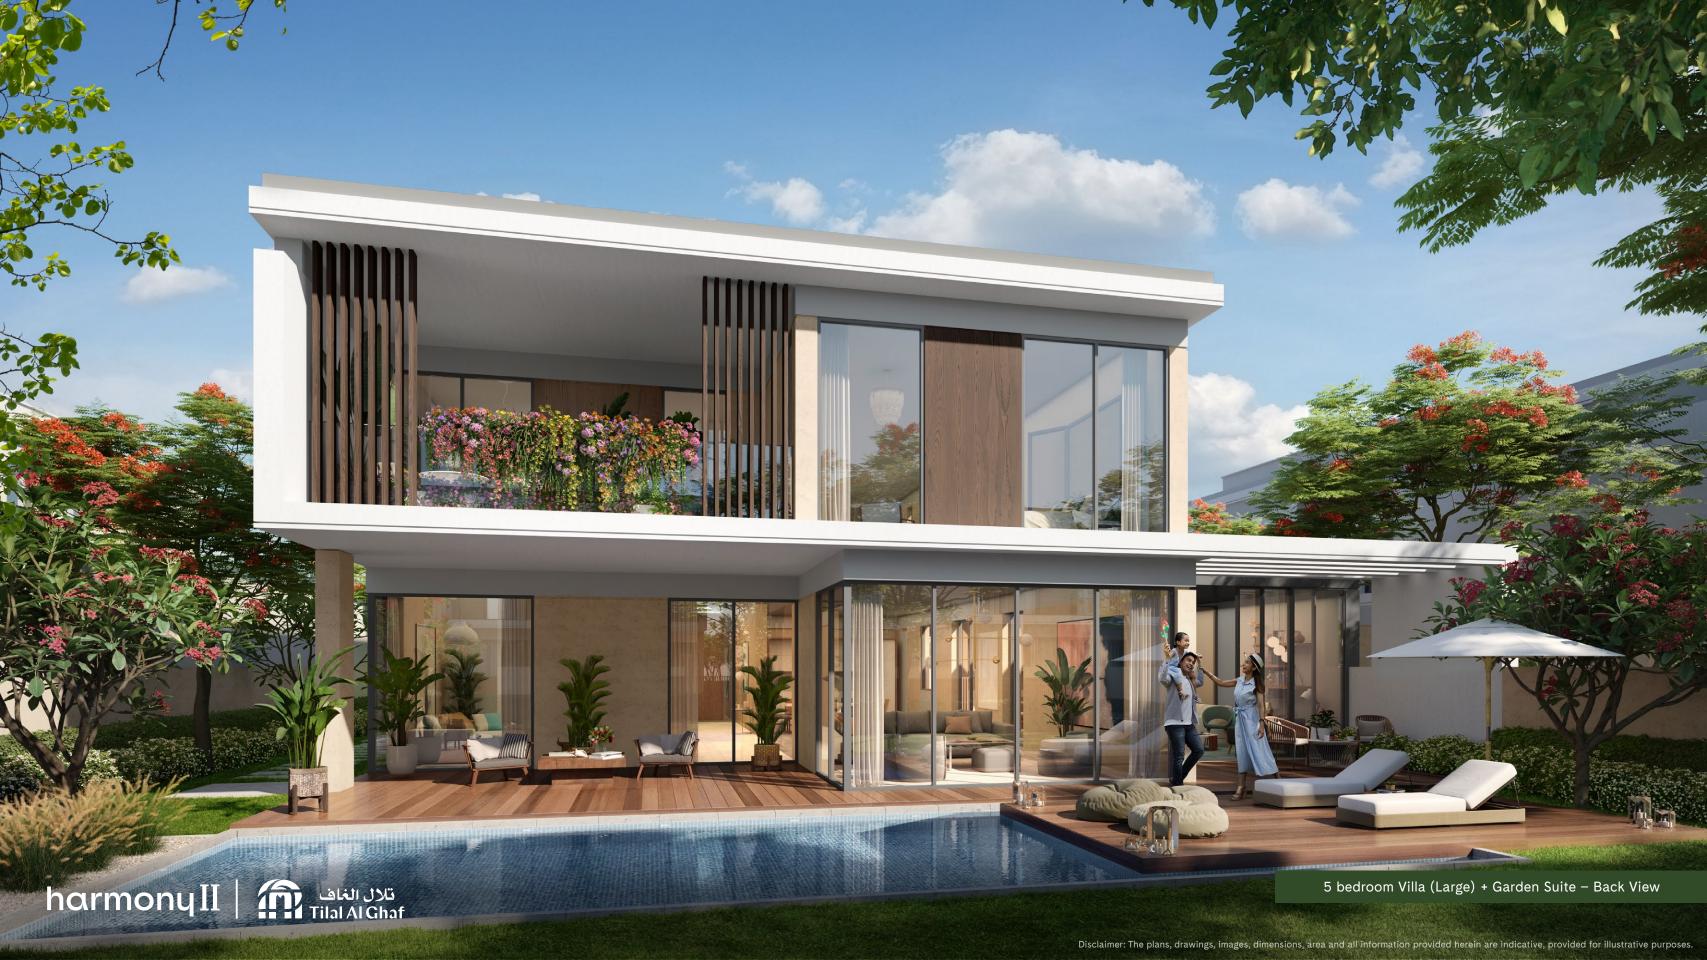

## 5 Bedroom Villa (Large - Type A) + Garden Suite

**Total Area Size** 527 SQ.M. 5,677 SQ.FT.

### **SPACE TO IMAGINE MORE**

Select from 3 Garden Suite Options Work Play Train **Ground Floor** 