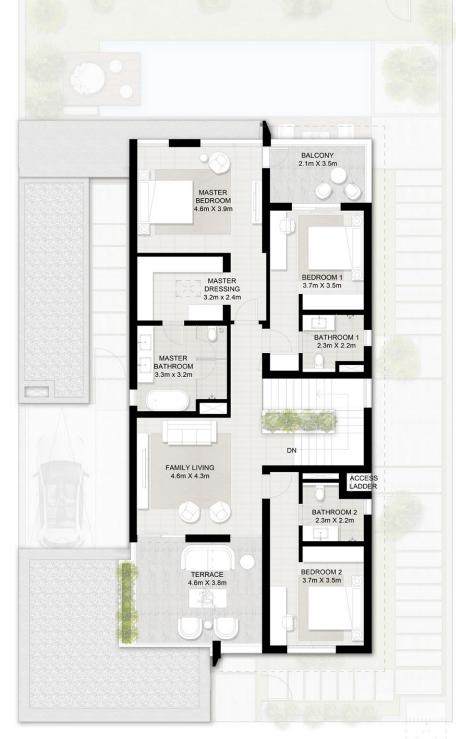

### 6 Bedroom Villa + Garden Suite

**Total Area Size** 605 SQ.M. 6,515 SQ.FT.

### **SPACE TO IMAGINE MORE**

Select from 3 Garden Suite Options Work Play Train **Ground Floor** 