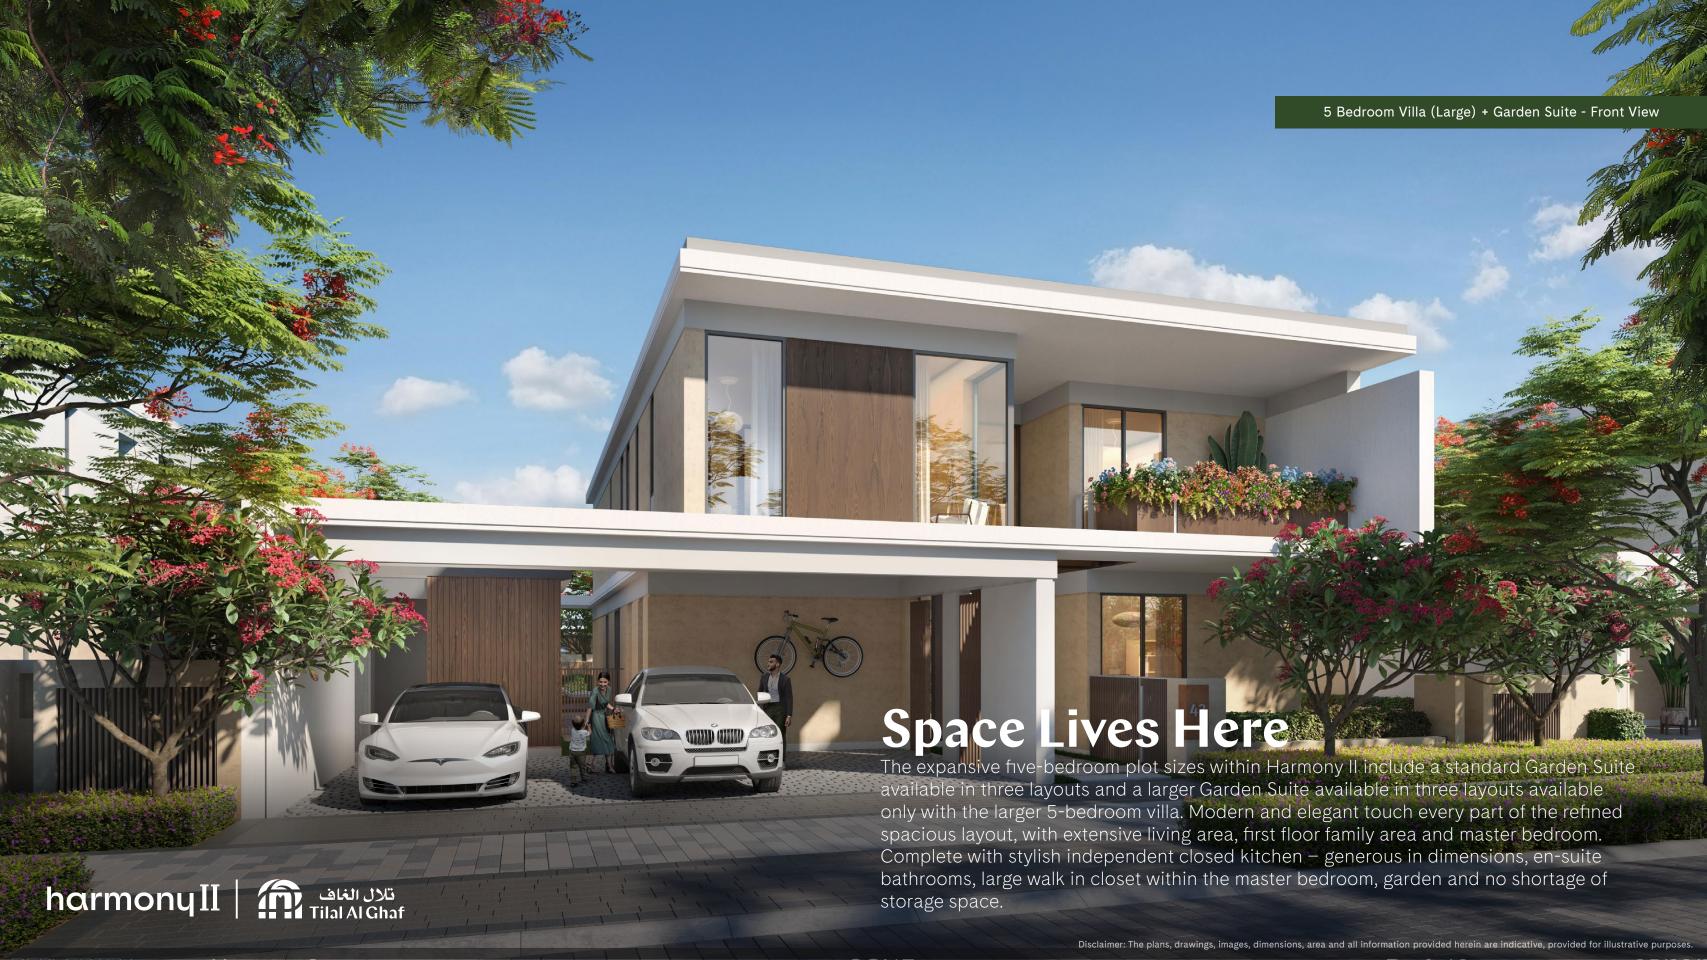

## 5 Bedroom Villa (Large - Type A) + Garden Suite

**Total Area Size** 527 SQ.M. 5,677 SQ.FT.

### **SPACE TO IMAGINE MORE**

Select from 3 Garden Suite Options Work Play Train **Ground Floor** 