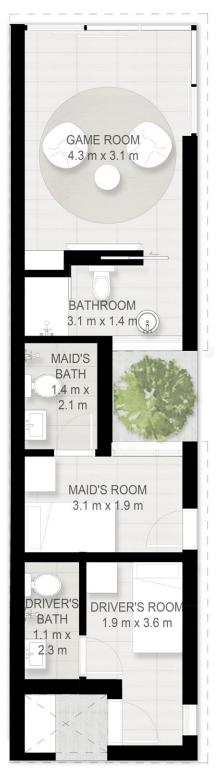

# Garden Suite

5 bedroom (Large) & 6 bedroom villas

**Total Area Size** 45 SQ.M. 484 SQ.FT.

Layout 1 WORK SUITE

Layout 2
PLAY SUITE

Layout 3 TRAIN SUITE