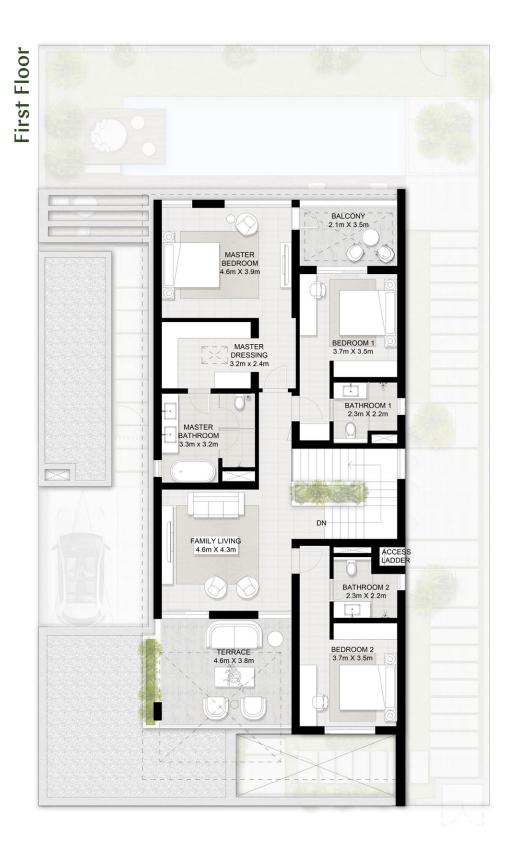

#### **SPACE TO IMAGINE MORE**

Select from 4 Garden Suite options Creative Wellness Canvas Culinary

4 Bedroom Villa (Type A) + Garden Suite

Total Area Size 373 SQ.M. 4,016 SQ.FT.