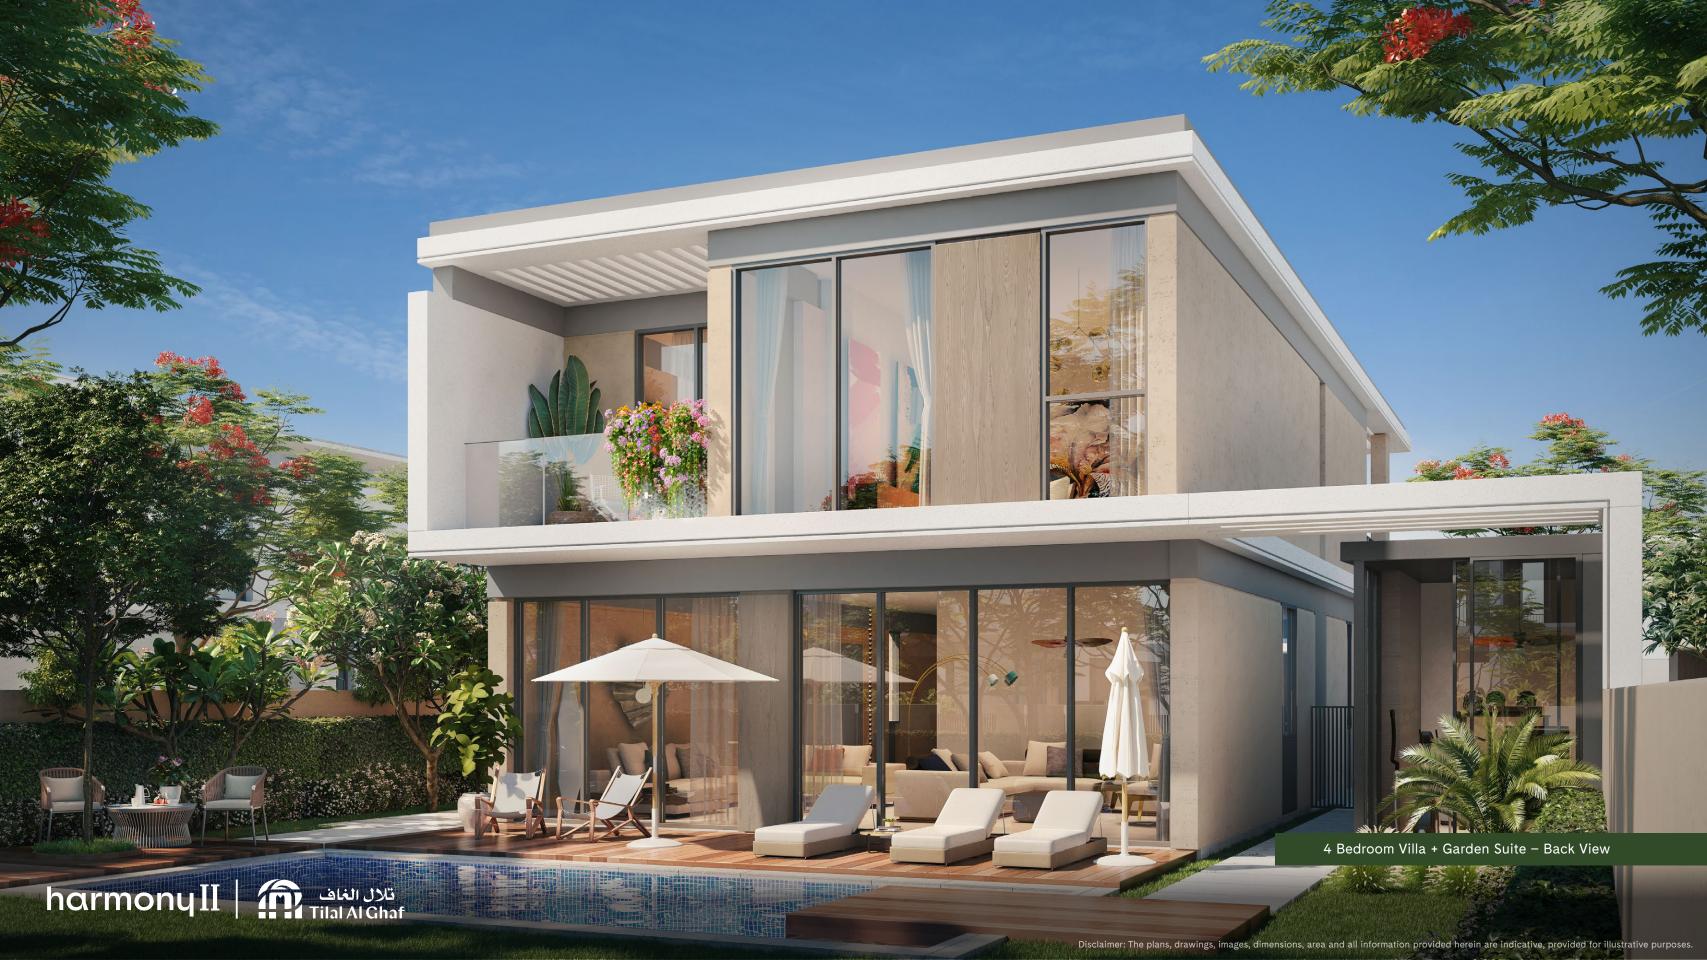

#### **SPACE TO IMAGINE MORE**

Select from 4 Garden Suite options Creative Wellness Canvas Culinary

4 Bedroom Villa (Type A) + Garden Suite

Total Area Size 373 SQ.M. 4,016 SQ.FT.