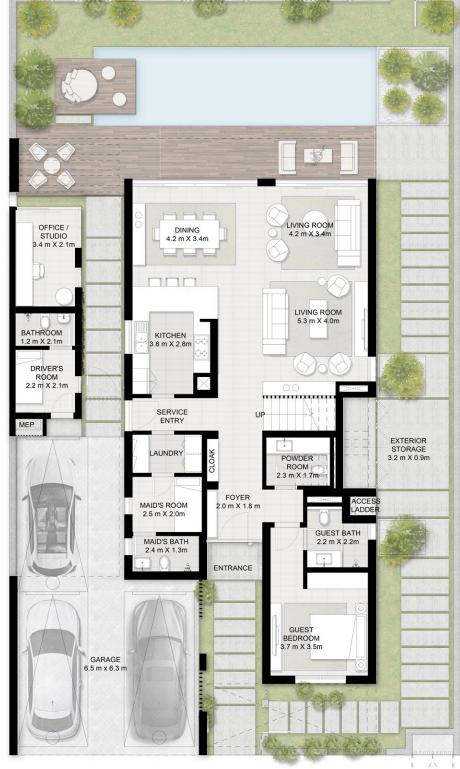

#### **SPACE TO IMAGINE MORE**

Select from 4 Garden Suite options Creative Wellness Canvas Culinary

4 Bedroom Villa (Type A) + Garden Suite

Total Area Size 373 SQ.M. 4,016 SQ.FT.