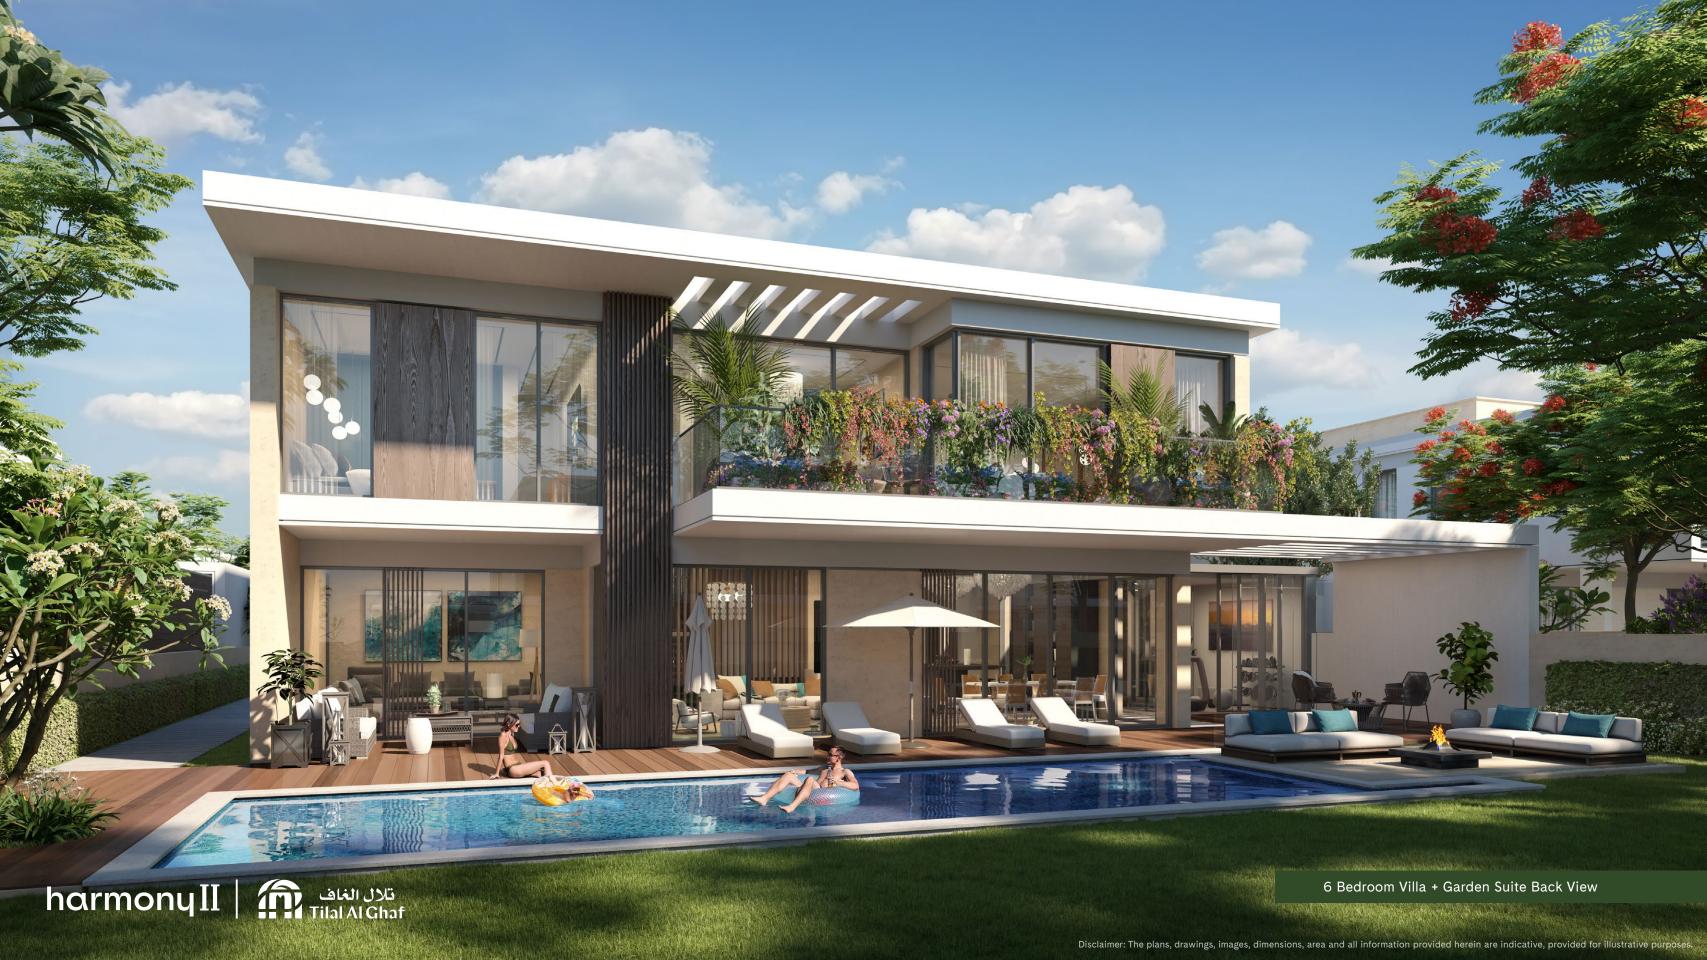

### 6 Bedroom Villa + Garden Suite

**Total Area Size** 605 SQ.M. 6,515 SQ.FT.

### **SPACE TO IMAGINE MORE**

Select from 3 Garden Suite Options Work Play Train **Ground Floor** 











## 5 Bedroom Villa (Large - Type A) + Garden Suite

**Total Area Size** 527 SQ.M. 5,677 SQ.FT.

### **SPACE TO IMAGINE MORE**

Select from 3 Garden Suite Options Work Play Train **Ground Floor** 







## 5 Bedroom Villa (Large - Type B) + Garden Suite

**Total Area Size** 527 SQ.M. 5,677 SQ.FT.

### **SPACE TO IMAGINE MORE**

Select from 3 Garden Suite Options Work Play Train **Ground Floor** 







First Floor



Floorplan

## 5 Bedroom Villa+ Garden Suite

Total Area Size 416 SQ.M. 4,477 SQ.FT.

#### **SPACE TO IMAGINE MORE**

Select from 4 Garden Suite options Creative Wellness Canvas Culinar