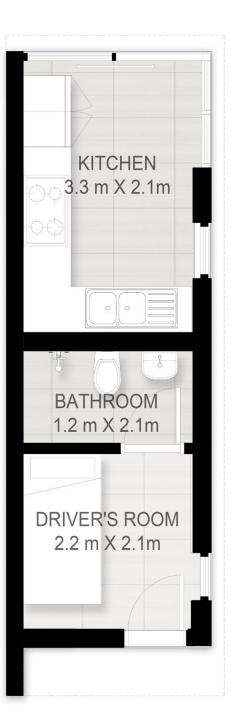

## 5 Bedroom Villa+ Garden Suite

Total Area Size 416 SQ.M. 4,477 SQ.FT.

#### **SPACE TO IMAGINE MORE**

Select from 4 Garden Suite options Creative Wellness Canvas Culinary

4 Bedroom Villa (Type A) + Garden Suite

Total Area Size 373 SQ.M. 4,016 SQ.FT.