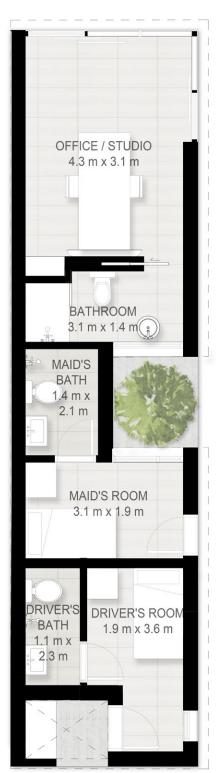

### 6 Bedroom Villa + Garden Suite

**Total Area Size** 605 SQ.M. 6,515 SQ.FT.

### **SPACE TO IMAGINE MORE**

Select from 3 Garden Suite Options Work Play Train **Ground Floor** 