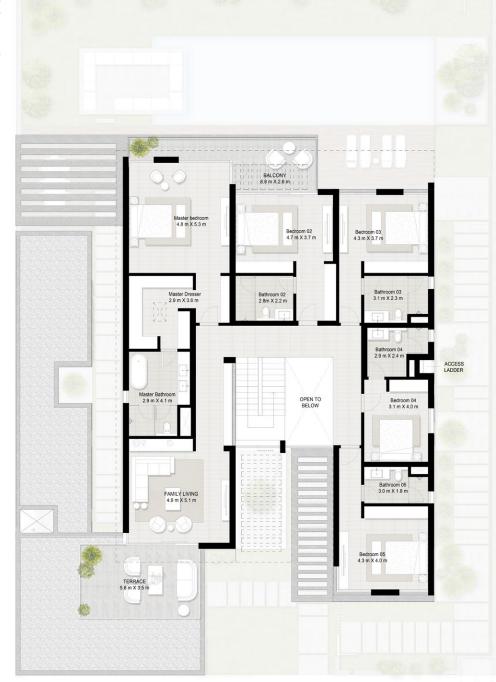

### 6 Bedroom Villa + Garden Suite

**Total Area Size** 605 SQ.M. 6,515 SQ.FT.

### **SPACE TO IMAGINE MORE**

Select from 3 Garden Suite Options Work Play Train **Ground Floor** 