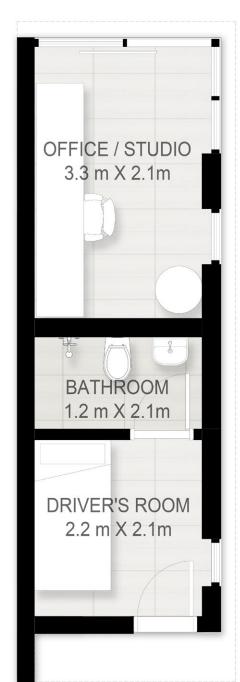

### **SPACE TO IMAGINE MORE**

Select from 4 Garden Suite options
Creative
Wellness
Canvas
Culinary

**Ground Floor** 

Garden Suite

4 & 5 bedroom villas

**Total Area Size** 19 SQ.M. 205 SQ.FT. Layout 1
CREATIVE

Layout 2 WELLNESS

Layout 3

Layout 4
CULINARY