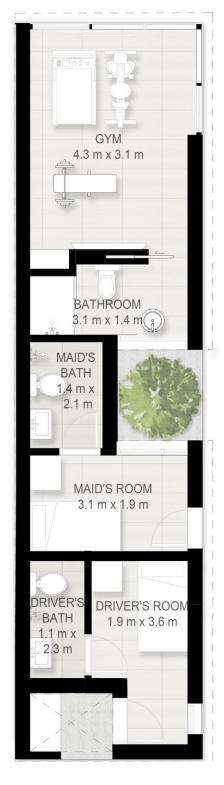

### **SPACE TO IMAGINE MORE**

Select from 4 Garden Suite options
Creative
Wellness
Canvas
Culinary

**Ground Floor** 

Garden Suite

4 & 5 bedroom villas

**Total Area Size** 19 SQ.M. 205 SQ.FT. Layout 1
CREATIVE

Layout 2 WELLNESS

Layout 3

Layout 4
CULINARY