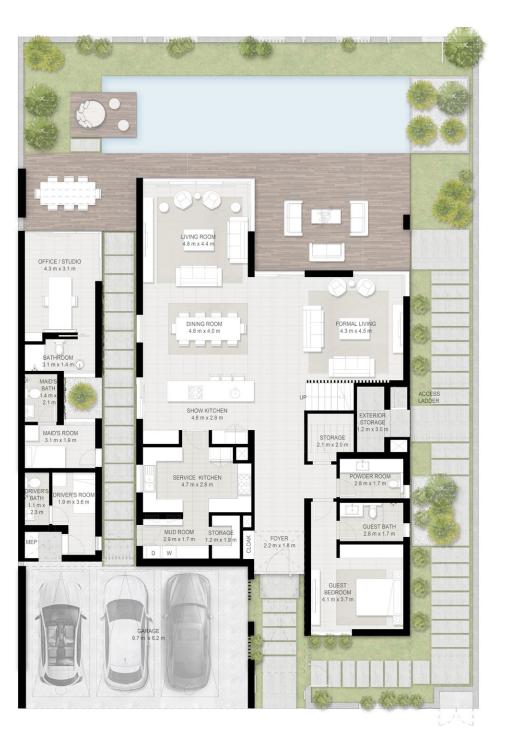

## 5 Bedroom Villa (Large - Type A) + Garden Suite

**Total Area Size** 527 SQ.M. 5,677 SQ.FT.

### **SPACE TO IMAGINE MORE**

Select from 3 Garden Suite Options Work Play Train **Ground Floor** 