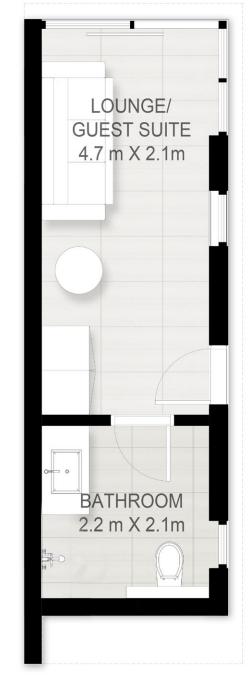

# Garden Suite

5 bedroom (Large) & 6 bedroom villas

**Total Area Size** 45 SQ.M. 484 SQ.FT.

Layout 1 WORK SUITE

Layout 2
PLAY SUITE

Layout 3 TRAIN SUITE