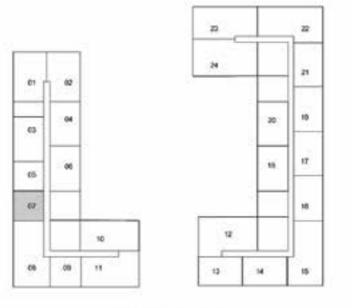

# MULBERRY PARK HEIGHTS

**BLOCK A** 

| LEVELS | UNITS        |
|--------|--------------|
| 01     | A-107        |
| 02     | A-205, A-209 |
| 03     | A-307        |
| 04     | A-405, A-409 |
| 05     | A-507        |
| 06     | A-605, A-608 |
|        |              |

SUITE AREA 783.18<sup>sq.ft.</sup> / 72.76<sup>sq.m.</sup>

TERRACE AREA 79.11 Sq.ft. / 7.35 Sq.m.

TOTAL AREA 862.30<sup>Sq.ft.</sup> / 80.11<sup>Sq.m.</sup>

BLOCK A Level 01

BLOCK A Level 03,05

BLOCK A Level 02, 04

BLOCK A Level 06

## BLOCK A

| LEVELS | UNITS                  |
|--------|------------------------|
| 01     | A-105, A-108,<br>A-113 |
| 02     | A-207                  |
| 03     | A-305, A-309           |
| 04     | A-407                  |
| 05     | A-505, A-509           |
| 06     | A-606                  |
|        |                        |

SUITE AREA 783.18 Sq.ft. / 72.76 Sq.m.

TERRACE AREA 131.43 Sq.ft. / 12.21 Sq.m.

TOTAL AREA 914.61 Sq.ft. / 84.97 Sq.m.

BLOCK A Level 01

BLOCK A Level 03,05

BLOCK A Level 02,04

BLOCK A Level 06

安田 湯屋 医金田 安子 医一致子 安 民