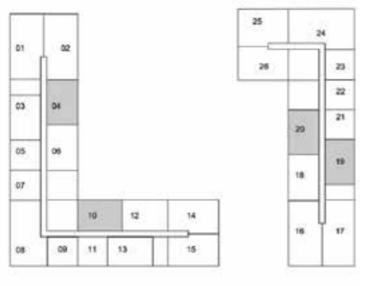

SUITE AREA 783.18<sup>sq.ft.</sup> / 72.76<sup>sq.m.</sup>

TERRACE AREA 79.11 Sq.ft. / 7.35 Sq.m.

TOTAL AREA 862.30<sup>Sq.ft.</sup> / 80.11<sup>Sq.m.</sup>

BLOCK A Level 01

BLOCK A Level 03,05

BLOCK A Level 02, 04

BLOCK A Level 06