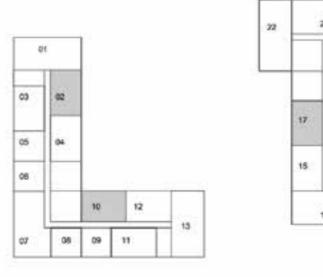

SUITE AREA 1182.20<sup>Sq.ft.</sup> / 109.83<sup>Sq.m.</sup>

TERRACE AREA 114.64<sup>sq.ft.</sup> / 10.65<sup>sq.m.</sup>

TOTAL AREA 1296.84<sup>Sq.ft.</sup> / 120.48<sup>Sq.m.</sup>

BLOCK A Level 01

BLOCK A Level 03,05

BLOCK A Level 02,04

BLOCK A Level 06