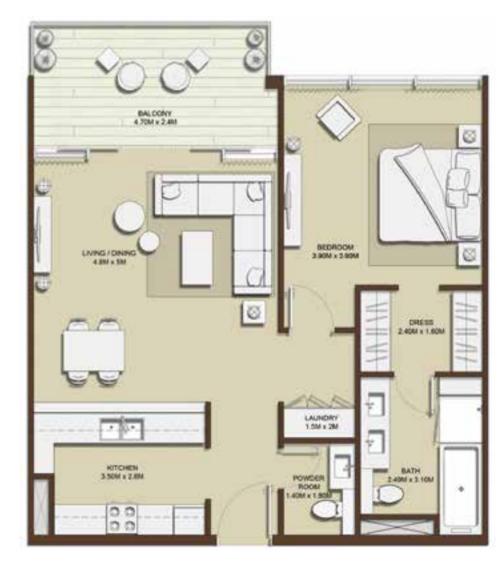

TOTAL AREA 1732.45<sup>Sq.ft.</sup> / 160.95<sup>Sq.m.</sup>

**BLOCK A** Level 02, 04

**BLOCK A** Level 06

1.8M x 2.7M

BEDROOM 1 3.55M x 4.10M

1.8M x 2.35M 1.7M x 2.35A

KITCHEN 4.6M x 2.4M

000

LAUNDRY 1.1M x 2.4M

2.35M x 3.1M

BLOCK A

| LEVELS | UNITS        |
|--------|--------------|
| 01     | A-109, A-111 |
| 03     | A-311        |
| 05     | A-511        |

SUITE AREA 1610.71 Sq.ft. / 149.64 Sq.m.

TERRACE AREA 196.23 Sq.ft. / 18.23 Sq.m.

TOTAL AREA 1806.94<sup>Sq.ft.</sup> / 167.87<sup>Sq.m.</sup>

BLOCK A Level 01

BLOCK A Level 03,05

BATH DRESS 1.8M x 2.35M 1.7M x 2.35M

M BEDROOM 3.5M x 3.9M

2.35M x 3.1N