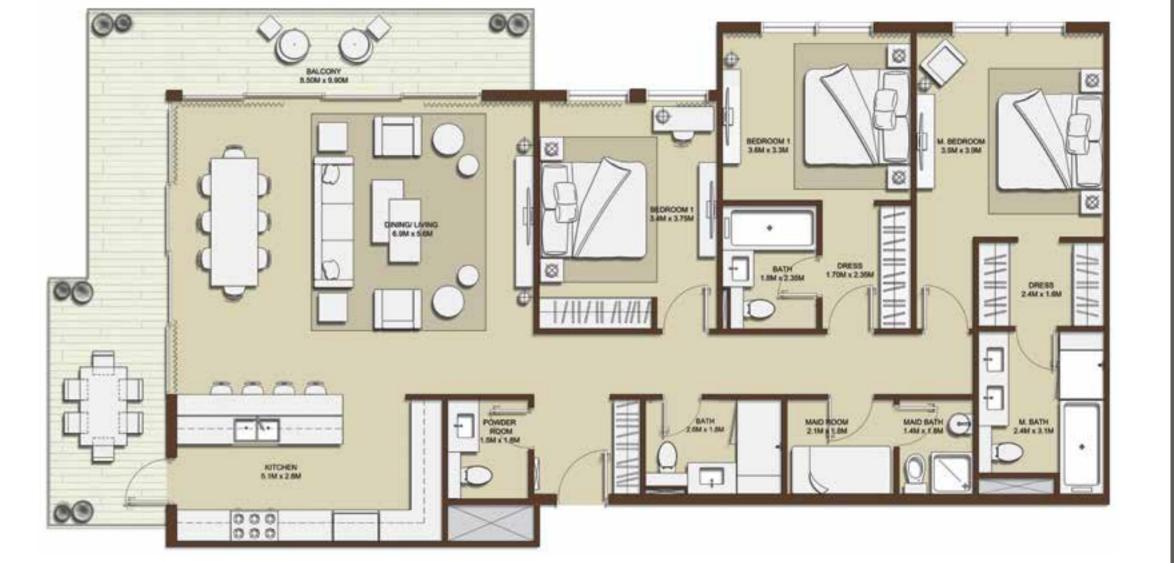

## BLOCK A

| LEVELS | UNITS                                          |
|--------|------------------------------------------------|
| 01     | A-101, A-110,<br>A-122                         |
| 02     | A-202, A-208,<br>A-212, A-215,<br>A-222, A-223 |
| 03     | A-301, A-310,<br>A-324                         |
| 04     | A-402, A-408,<br>A-412, A-415,<br>A-422, A-423 |
| 05     | A-510                                          |
| 06     | A-607, A-612,<br>A-614, A-621                  |

SUITE AREA 1637.62<sup>Sq.ft.</sup> / 152.14<sup>Sq.m.</sup>

TERRACE AREA 321.52<sup>Sq.ft.</sup> / 29.87<sup>Sq.m.</sup>

TOTAL AREA 1959.14<sup>Sq.ft.</sup> / 182.01<sup>Sq.m.</sup>