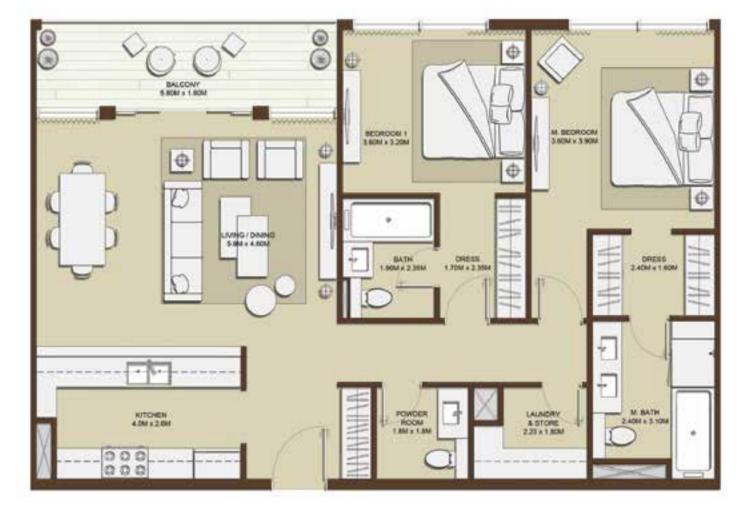

TOTAL AREA 1732.45<sup>Sq.ft.</sup> / 160.95<sup>Sq.m.</sup>

**BLOCK A** Level 02, 04

**BLOCK A** Level 06

1.8M x 2.7M

BEDROOM 1 3.55M x 4.10M

1.8M x 2.35M 1.7M x 2.35A

KITCHEN 4.6M x 2.4M

000

LAUNDRY 1.1M x 2.4M

2.35M x 3.1M

BLOCK A

| LEVELS | UNITS        |
|--------|--------------|
| 01     | A-109, A-111 |
| 03     | A-311        |
| 05     | A-511        |

SUITE AREA 1610.71 Sq.ft. / 149.64 Sq.m.

TERRACE AREA 196.23 Sq.ft. / 18.23 Sq.m.

TOTAL AREA 1806.94<sup>Sq.ft.</sup> / 167.87<sup>Sq.m.</sup>

BLOCK A Level 01

BLOCK A Level 03,05

BATH DRESS 1.8M x 2.35M 1.7M x 2.35M

M BEDROOM 3.5M x 3.9M

2.35M x 3.1N