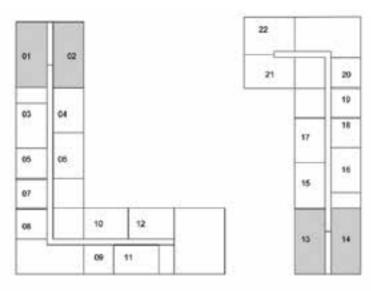

# MULBERRY PARK HEIGHTS

**BLOCK A** 

| LEVELS | UNITS        |
|--------|--------------|
| 01     | A-107        |
| 02     | A-205, A-209 |
| 03     | A-307        |
| 04     | A-405, A-409 |
| 05     | A-507        |
| 06     | A-605, A-608 |
|        |              |

SUITE AREA 783.18<sup>sq.ft.</sup> / 72.76<sup>sq.m.</sup>

TERRACE AREA 79.11 Sq.ft. / 7.35 Sq.m.

TOTAL AREA 862.30<sup>Sq.ft.</sup> / 80.11<sup>Sq.m.</sup>

BLOCK A Level 01

BLOCK A Level 03,05

BLOCK A Level 02, 04

BLOCK A Level 06

## BLOCK A

| LEVELS | UNITS                  |
|--------|------------------------|
| 01     | A-105, A-108,<br>A-113 |
| 02     | A-207                  |
| 03     | A-305, A-309           |
| 04     | A-407                  |
| 05     | A-505, A-509           |
| 06     | A-606                  |
|        |                        |

SUITE AREA 783.18 Sq.ft. / 72.76 Sq.m.

TERRACE AREA 131.43 Sq.ft. / 12.21 Sq.m.

TOTAL AREA 914.61 Sq.ft. / 84.97 Sq.m.

BLOCK A Level 01

BLOCK A Level 03,05

BLOCK A Level 02,04

BLOCK A Level 06

安田 湯屋 医金田 安子 医一致子 安 民