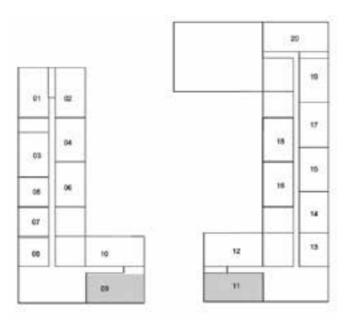

1 BEDROOM - T1G

BLOCK A

| LEVELS | UNITS        |
|--------|--------------|
| G      | A-005, -007, |
|        | A-008, A-013 |

SUITE AREA 783.18<sup>Sq.ft.</sup> / 72.76<sup>Sq.m.</sup>

TERRACE AREA 216.89<sup>Sq.ft.</sup> / 20.15<sup>Sq.m.</sup>

TOTAL AREA 1000.07<sup>Sq.ft.</sup> / 92.91<sup>Sq.m.</sup>

**BLOCK A Ground Level** 