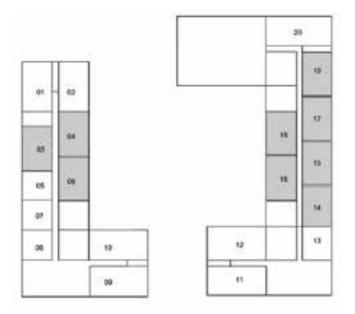

# MULBERRY PARK HEIGHTS

**BLOCK A** 

| LEVELS | UNITS        |
|--------|--------------|
| 01     | A-107        |
| 02     | A-205, A-209 |
| 03     | A-307        |
| 04     | A-405, A-409 |
| 05     | A-507        |
| 06     | A-605, A-608 |
|        |              |

SUITE AREA 783.18<sup>sq.ft.</sup> / 72.76<sup>sq.m.</sup>

TERRACE AREA 79.11 Sq.ft. / 7.35 Sq.m.

TOTAL AREA 862.30<sup>Sq.ft.</sup> / 80.11<sup>Sq.m.</sup>

BLOCK A Level 01

BLOCK A Level 03,05

BLOCK A Level 02, 04

BLOCK A Level 06

## BLOCK A

| LEVELS | UNITS                  |
|--------|------------------------|
| 01     | A-105, A-108,<br>A-113 |
| 02     | A-207                  |
| 03     | A-305, A-309           |
| 04     | A-407                  |
| 05     | A-505, A-509           |
| 06     | A-606                  |
|        |                        |

SUITE AREA 783.18 Sq.ft. / 72.76 Sq.m.

TERRACE AREA 131.43 Sq.ft. / 12.21 Sq.m.

TOTAL AREA 914.61 Sq.ft. / 84.97 Sq.m.

BLOCK A Level 01

BLOCK A Level 03,05

BLOCK A Level 02,04

BLOCK A Level 06

安田 湯屋 医金田 安子 医一致子 安 民