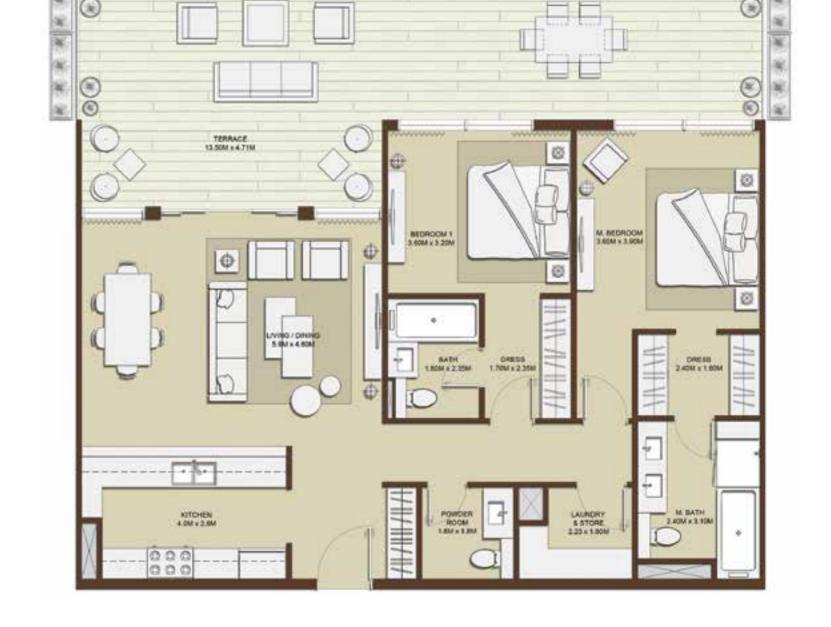

TOTAL AREA 1732.45<sup>Sq.ft.</sup> / 160.95<sup>Sq.m.</sup>

**BLOCK A** Level 02, 04

**BLOCK A** Level 06

1.8M x 2.7M

BEDROOM 1 3.55M x 4.10M

1.8M x 2.35M 1.7M x 2.35A

KITCHEN 4.6M x 2.4M

000

LAUNDRY 1.1M x 2.4M

2.35M x 3.1M

BLOCK A

| LEVELS | UNITS        |
|--------|--------------|
| 01     | A-109, A-111 |
| 03     | A-311        |
| 05     | A-511        |

SUITE AREA 1610.71 Sq.ft. / 149.64 Sq.m.

TERRACE AREA 196.23 Sq.ft. / 18.23 Sq.m.

TOTAL AREA 1806.94<sup>Sq.ft.</sup> / 167.87<sup>Sq.m.</sup>

BLOCK A Level 01

BLOCK A Level 03,05

BATH DRESS 1.8M x 2.35M 1.7M x 2.35M

M BEDROOM 3.5M x 3.9M

2.35M x 3.1N