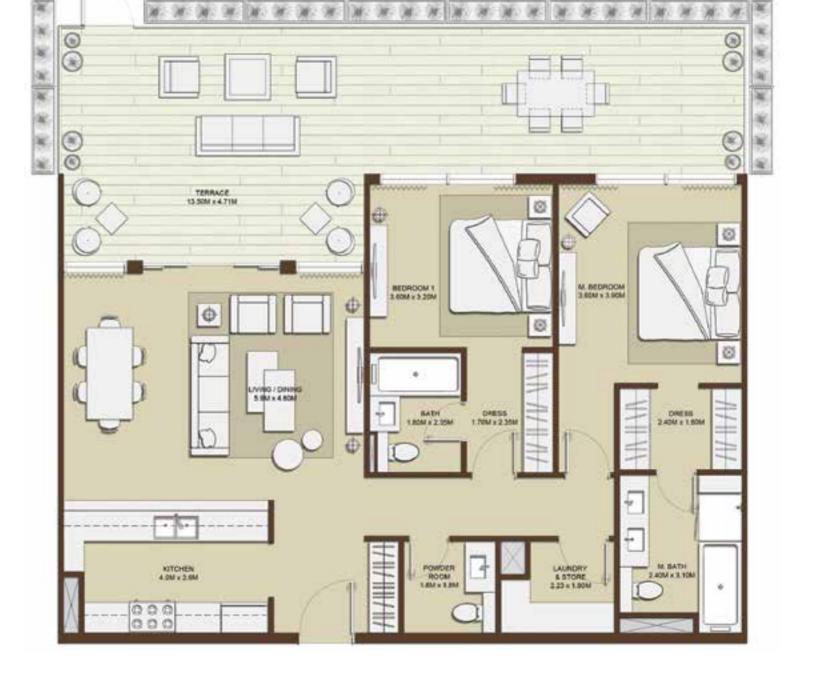

TOTAL AREA 1732.45<sup>Sq.ft.</sup> / 160.95<sup>Sq.m.</sup>

**BLOCK A** Level 02, 04

**BLOCK A** Level 06

1.8M x 2.7M

BEDROOM 1 3.55M x 4.10M

1.8M x 2.35M 1.7M x 2.35A

KITCHEN 4.6M x 2.4M

000

LAUNDRY 1.1M x 2.4M

2.35M x 3.1M

BLOCK A

| LEVELS | UNITS        |
|--------|--------------|
| 01     | A-109, A-111 |
| 03     | A-311        |
| 05     | A-511        |

SUITE AREA 1610.71 Sq.ft. / 149.64 Sq.m.

TERRACE AREA 196.23 Sq.ft. / 18.23 Sq.m.

TOTAL AREA 1806.94<sup>Sq.ft.</sup> / 167.87<sup>Sq.m.</sup>

BLOCK A Level 01

BLOCK A Level 03,05

BATH DRESS 1.8M x 2.35M 1.7M x 2.35M

M BEDROOM 3.5M x 3.9M

2.35M x 3.1N

3 BEDROOM - T1G

BLOCK A

LEVELS UNITS

G A-009, A-011

SUITE AREA 1610.71 Sq.ft. / 149.64 Sq.m.

TERRACE AREA 596.75<sup>sq.ft.</sup> / 55.44<sup>sq.m.</sup>

TOTAL AREA 2207.08 Sq.ft. / 205.08 Sq.m.

BLOCK A Ground Level