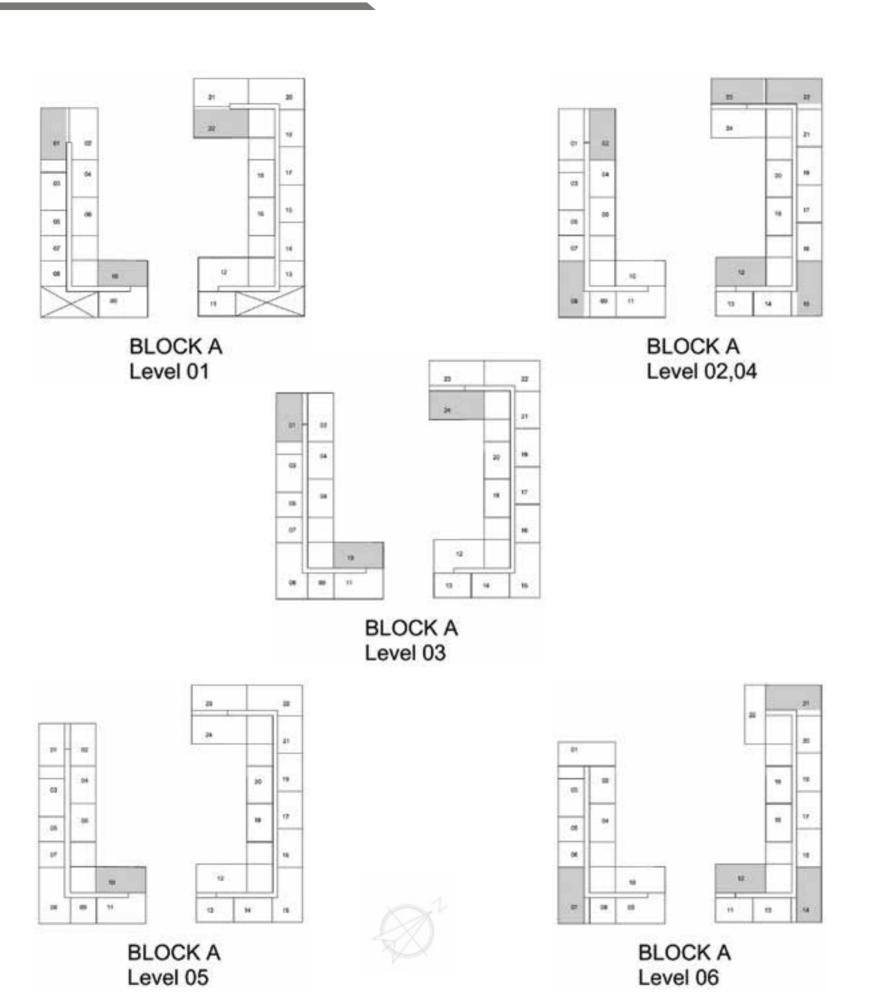

SUITE AREA 783.18<sup>sq.ft.</sup> / 72.76<sup>sq.m.</sup>

TERRACE AREA 79.11 Sq.ft. / 7.35 Sq.m.

TOTAL AREA 862.30<sup>Sq.ft.</sup> / 80.11<sup>Sq.m.</sup>

BLOCK A Level 01

BLOCK A Level 03,05

BLOCK A Level 02, 04

BLOCK A Level 06