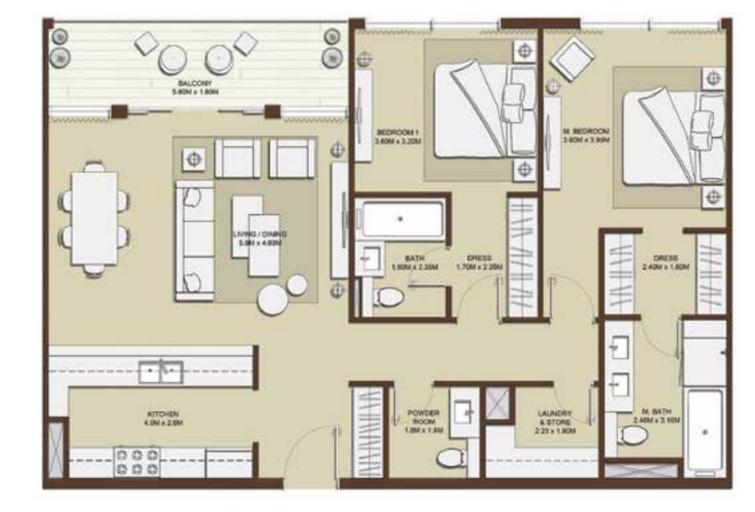

TOTAL AREA 1732.45<sup>Sq.ft.</sup> / 160.95<sup>Sq.m.</sup>

**BLOCK A** Level 02, 04

**BLOCK A** Level 06

1.8M x 2.7M

BEDROOM 1 3.55M x 4.10M

1.8M x 2.35M 1.7M x 2.35A

KITCHEN 4.6M x 2.4M

000

LAUNDRY 1.1M x 2.4M

2.35M x 3.1M

BLOCK A

| LEVELS | UNITS        |
|--------|--------------|
| 01     | A-109, A-111 |
| 03     | A-311        |
| 05     | A-511        |

SUITE AREA 1610.71 Sq.ft. / 149.64 Sq.m.

TERRACE AREA 196.23 Sq.ft. / 18.23 Sq.m.

TOTAL AREA 1806.94<sup>Sq.ft.</sup> / 167.87<sup>Sq.m.</sup>

BLOCK A Level 01

BLOCK A Level 03,05

BATH DRESS 1.8M x 2.35M 1.7M x 2.35M

M BEDROOM 3.5M x 3.9M

2.35M x 3.1N