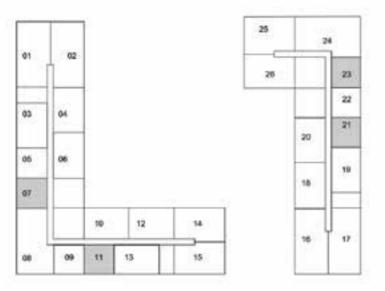

# MULBERRY PARK HEIGHTS

**BLOCK A** 

| LEVELS | UNITS        |
|--------|--------------|
| 01     | A-107        |
| 02     | A-205, A-209 |
| 03     | A-307        |
| 04     | A-405, A-409 |
| 05     | A-507        |
| 06     | A-605, A-608 |
|        |              |

## BLOCK A

| LEVELS | UNITS                  |
|--------|------------------------|
| 01     | A-105, A-108,<br>A-113 |
| 02     | A-207                  |
| 03     | A-305, A-309           |
| 04     | A-407                  |
| 05     | A-505, A-509           |
| 06     | A-606                  |
|        |                        |

#### BLOCK B

| UNITS                                   |
|-----------------------------------------|
| B-107, B-108,<br>B-109, B-120,<br>B-122 |
| B-205, B-209,<br>B-222                  |
| B-307, B-311,<br>B-321, B-323           |
| B-405, B-409,<br>B-422                  |
| B-507, B-511,<br>B-521, B-523           |
| B-605, B-608,<br>B-619                  |
|                                         |

#### BLOCK B

| LEVELS | UNITS         |
|--------|---------------|
|        |               |
| 01     | B-105, B-121  |
| 02     | B-207, B-211, |
|        | B-221, B-223  |
| 03     | B-305, B-309, |
| 03     | B-322         |
| 04     | B-407, B-411, |
| 04     | B-421, B-423  |
| 05     | B-505, B-509, |
| 05     | B-522         |
| 06     | B-606, B-609, |
| 06     | B-618, B-620  |