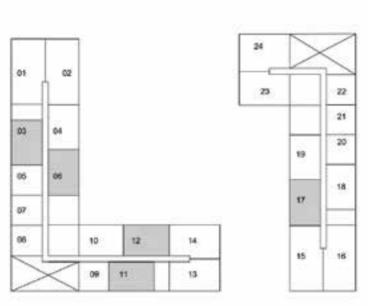

## BLOCK A

| LEVELS | UNITS                                          |
|--------|------------------------------------------------|
| 01     | A-101, A-110,<br>A-122                         |
| 02     | A-202, A-208,<br>A-212, A-215,<br>A-222, A-223 |
| 03     | A-301, A-310,<br>A-324                         |
| 04     | A-402, A-408,<br>A-412, A-415,<br>A-422, A-423 |
| 05     | A-510                                          |
| 06     | A-607, A-612,<br>A-614, A-621                  |

SUITE AREA 1637.62<sup>Sq.ft.</sup> / 152.14<sup>Sq.m.</sup>

TERRACE AREA 321.52<sup>Sq.ft.</sup> / 29.87<sup>Sq.m.</sup>

TOTAL AREA 1959.14<sup>Sq.ft.</sup> / 182.01<sup>Sq.m.</sup>

## BLOCK A

| LEVELS | LINUTC        |
|--------|---------------|
| LEVELS | UNITS         |
| 01     | A-102, A-112, |
| 01     | A-120, A-121  |
| 02     | A-201, A-210, |
| 02     | A-224         |
|        | A-302, A-308, |
| 03     | A-312, A-315, |
|        | A-322, A-323  |
| 04     | A-401, A-410, |
| 04     | A-424         |
| 05     | A-508, A-512, |
| 05     | A-515, A-522  |
| 06     | A-610         |

SUITE AREA 1637.62<sup>Sq.ft.</sup> / 152.14<sup>Sq.m.</sup>

TERRACE AREA 330.67<sup>sq.ft.</sup> / 30.72<sup>sq.m.</sup>

TOTAL AREA 1968.29<sup>Sq.ft.</sup> / 182.86<sup>Sq.m.</sup>

Level 06

Level 05

00

3 BEDROOM - T2G

BLOCK A

| LEVELS | UNITS                                   |
|--------|-----------------------------------------|
| G      | A-001, A-002,<br>A-010, A-012,<br>A-020 |

SUITE AREA 1637.62<sup>Sq.ft.</sup> / 152.14<sup>Sq.m.</sup>

TERRACE AREA 848.84<sup>Sq.ft.</sup> / 78.86<sup>Sq.m.</sup>

TOTAL AREA 2486.46<sup>Sq.ft.</sup> / 231.00<sup>Sq.m.</sup>

BLOCK A Ground Level

----

TERRACE 21.30M x 11.50A

000