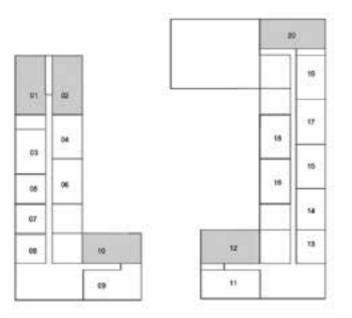

# MULBERRY PARK HEIGHTS

**BLOCK A** 

| LEVELS | UNITS        |
|--------|--------------|
| 01     | A-107        |
| 02     | A-205, A-209 |
| 03     | A-307        |
| 04     | A-405, A-409 |
| 05     | A-507        |
| 06     | A-605, A-608 |
|        |              |

## BLOCK A

| LEVELS | UNITS                  |
|--------|------------------------|
| 01     | A-105, A-108,<br>A-113 |
| 02     | A-207                  |
| 03     | A-305, A-309           |
| 04     | A-407                  |
| 05     | A-505, A-509           |
| 06     | A-606                  |
|        |                        |

#### BLOCK B

| UNITS                                   |
|-----------------------------------------|
| B-107, B-108,<br>B-109, B-120,<br>B-122 |
| B-205, B-209,<br>B-222                  |
| B-307, B-311,<br>B-321, B-323           |
| B-405, B-409,<br>B-422                  |
| B-507, B-511,<br>B-521, B-523           |
| B-605, B-608,<br>B-619                  |
|                                         |

#### BLOCK B

| LEVELS | UNITS         |
|--------|---------------|
|        |               |
| 01     | B-105, B-121  |
| 02     | B-207, B-211, |
|        | B-221, B-223  |
| 03     | B-305, B-309, |
| 03     | B-322         |
| 04     | B-407, B-411, |
| 04     | B-421, B-423  |
| 05     | B-505, B-509, |
| 05     | B-522         |
| 06     | B-606, B-609, |
| 06     | B-618, B-620  |