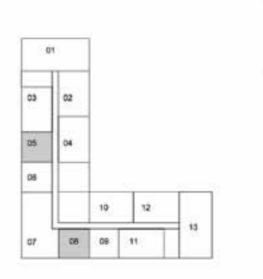

#### **BLOCK A**

| LEVELS | UNITS                                          |
|--------|------------------------------------------------|
| 01     | A-103, A-106,<br>A-114, A-117,<br>A-118        |
| 02     | A-204, A-213,<br>A-217, A-218,<br>A-221        |
| 03     | A-303, A-306,<br>A-314, A-316,<br>A-319, A-320 |
| 04     | A-404, A-413,<br>A-417, A-418,<br>A-421        |
| 05     | A-503, A-506,<br>A-514, A-516,<br>A-519, A-520 |
| 06     | A-602, A-611,<br>A-616, A-617,<br>A-620        |

#### **BLOCK A**

|        | I                                              |
|--------|------------------------------------------------|
| LEVELS | UNITS                                          |
| 01     | A-104, A-115,<br>A-116, A-119                  |
| 02     | A-203, A-206,<br>A-214, A-216,<br>A-219, A-220 |
| 03     | A-304, A-313,<br>A-317, A-318,<br>A-321        |
| 04     | A-403, A-406,<br>A-414, A-416,<br>A-419, A-420 |
| 05     | A-504, A-513,<br>A-517, A-518,<br>A-521        |
| 06     | A-603, A-604,<br>A-613, A-615,<br>A-618, A-619 |

#### BLOCK B

| LEVELS | UNITS         |
|--------|---------------|
|        | B-103, B-106, |
| 01     | B-111, B-112, |
|        | B-117         |
| 02     | B-204, B-210, |
| 02     | B-219, B-220  |
|        | B-303, B-306, |
| 03     | B-312, B-313, |
|        | A-318         |
| 0.4    | B-404, B-410, |
| 04     | B-419, B-420  |
| 05     | B-503, B-506, |
|        | B-512, B-513, |
|        | B-518         |
| 06     | B-602, B-610, |
| 06     | B-616, B-617  |

#### BLOCK B

| LEVELS | UNITS                                   |
|--------|-----------------------------------------|
| 01     | B-104, B-110,<br>B-118, B-119           |
| 02     | B-203, B-206,<br>B-212, B-213,<br>B-218 |
| 03     | B-304, B-310,<br>B-319, B-320           |
| 04     | B-403, B-406,<br>B-412, B-413,<br>B-418 |
| 05     | B-504, B-510,<br>B-519, B-520           |
| 06     | B-603, B-604,<br>B-611, B-612,<br>B-615 |