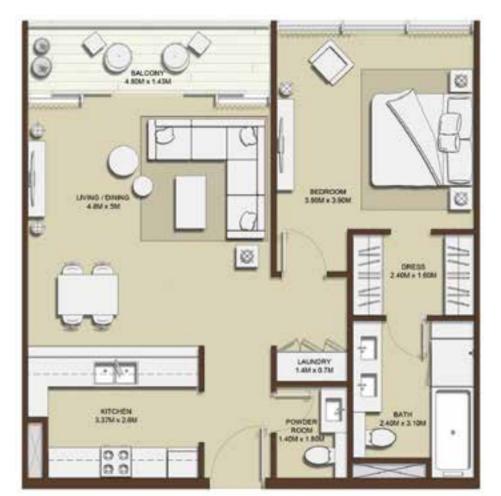

TOTAL AREA 1732.45<sup>Sq.ft.</sup> / 160.95<sup>Sq.m.</sup>

**BLOCK A** Level 02, 04

**BLOCK A** Level 06

1.8M x 2.7M

BEDROOM 1 3.55M x 4.10M

1.8M x 2.35M 1.7M x 2.35A

KITCHEN 4.6M x 2.4M

000

LAUNDRY 1.1M x 2.4M

2.35M x 3.1M

BLOCK A

| LEVELS | UNITS        |
|--------|--------------|
| 01     | A-109, A-111 |
| 03     | A-311        |
| 05     | A-511        |

SUITE AREA 1610.71 Sq.ft. / 149.64 Sq.m.

TERRACE AREA 196.23 Sq.ft. / 18.23 Sq.m.

TOTAL AREA 1806.94<sup>Sq.ft.</sup> / 167.87<sup>Sq.m.</sup>

BLOCK A Level 01

BLOCK A Level 03,05

BATH DRESS 1.8M x 2.35M 1.7M x 2.35M

M BEDROOM 3.5M x 3.9M

2.35M x 3.1N