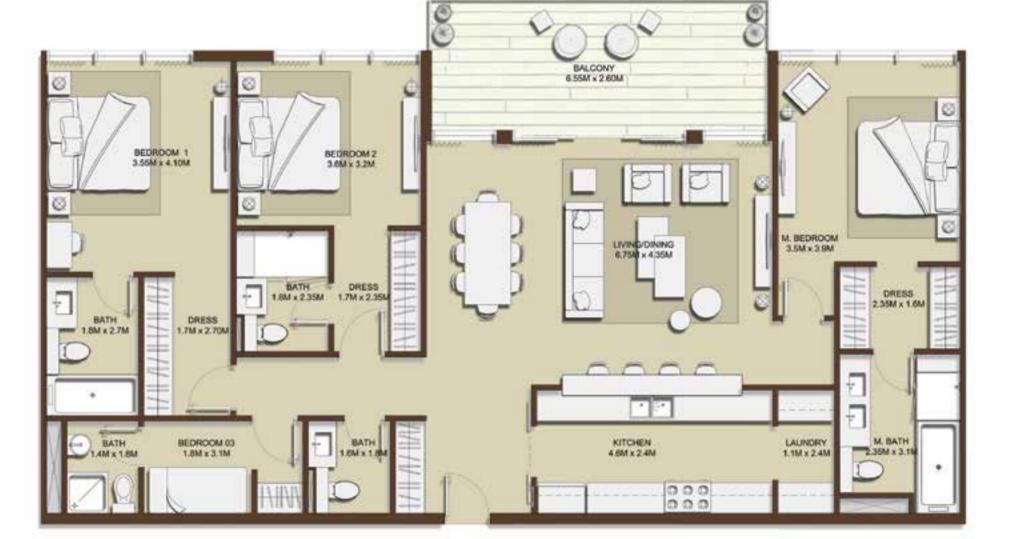

TOTAL AREA 1732.45<sup>Sq.ft.</sup> / 160.95<sup>Sq.m.</sup>

**BLOCK A** Level 02, 04

**BLOCK A** Level 06

1.8M x 2.7M

BEDROOM 1 3.55M x 4.10M

1.8M x 2.35M 1.7M x 2.35A

KITCHEN 4.6M x 2.4M

000

LAUNDRY 1.1M x 2.4M

2.35M x 3.1M

BLOCK A

| LEVELS | UNITS        |
|--------|--------------|
| 01     | A-109, A-111 |
| 03     | A-311        |
| 05     | A-511        |

SUITE AREA 1610.71 Sq.ft. / 149.64 Sq.m.

TERRACE AREA 196.23 Sq.ft. / 18.23 Sq.m.

TOTAL AREA 1806.94<sup>Sq.ft.</sup> / 167.87<sup>Sq.m.</sup>

BLOCK A Level 01

BLOCK A Level 03,05

BATH DRESS 1.8M x 2.35M 1.7M x 2.35M

M BEDROOM 3.5M x 3.9M

2.35M x 3.1N

3 BEDROOM - T1G

BLOCK A

LEVELS UNITS

G A-009, A-011

SUITE AREA 1610.71 Sq.ft. / 149.64 Sq.m.

TERRACE AREA 596.75<sup>sq.ft.</sup> / 55.44<sup>sq.m.</sup>

TOTAL AREA 2207.08 Sq.ft. / 205.08 Sq.m.

BLOCK A Ground Level