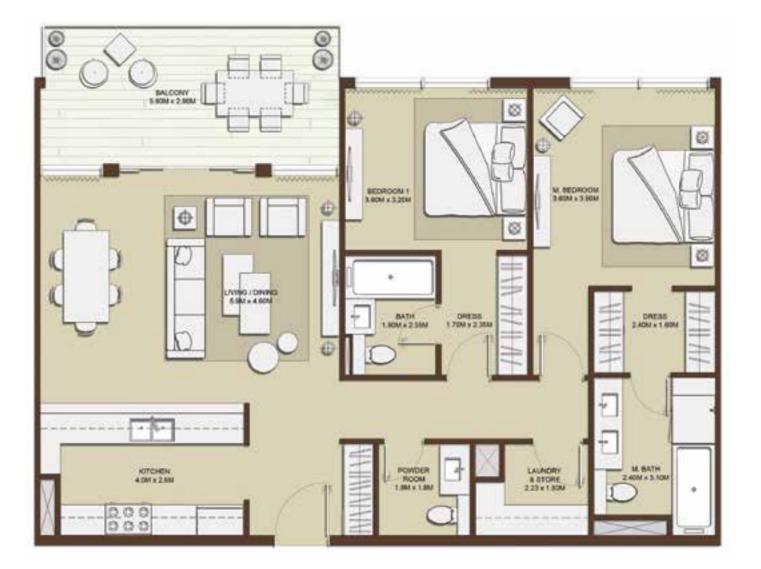

TOTAL AREA 1732.45<sup>Sq.ft.</sup> / 160.95<sup>Sq.m.</sup>

**BLOCK A** Level 02, 04

**BLOCK A** Level 06

1.8M x 2.7M

BEDROOM 1 3.55M x 4.10M

1.8M x 2.35M 1.7M x 2.35A

KITCHEN 4.6M x 2.4M

000

LAUNDRY 1.1M x 2.4M

2.35M x 3.1M

BLOCK A

| LEVELS | UNITS        |
|--------|--------------|
| 01     | A-109, A-111 |
| 03     | A-311        |
| 05     | A-511        |

SUITE AREA 1610.71 Sq.ft. / 149.64 Sq.m.

TERRACE AREA 196.23 Sq.ft. / 18.23 Sq.m.

TOTAL AREA 1806.94<sup>Sq.ft.</sup> / 167.87<sup>Sq.m.</sup>

BLOCK A Level 01

BLOCK A Level 03,05

BATH DRESS 1.8M x 2.35M 1.7M x 2.35M

M BEDROOM 3.5M x 3.9M

2.35M x 3.1N