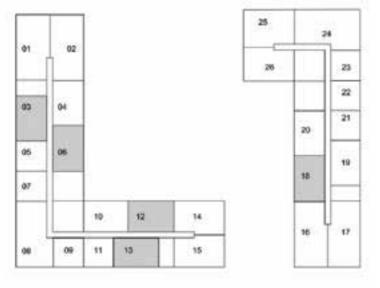

SUITE AREA 783.18 Sq.ft. / 72.76 Sq.m.

TERRACE AREA 131.43 Sq.ft. / 12.21 Sq.m.

TOTAL AREA 914.61 Sq.ft. / 84.97 Sq.m.

BLOCK A Level 01

BLOCK A Level 03,05

BLOCK A Level 02,04

BLOCK A Level 06

安田 湯屋 医金田 安子 医一致子 安 民