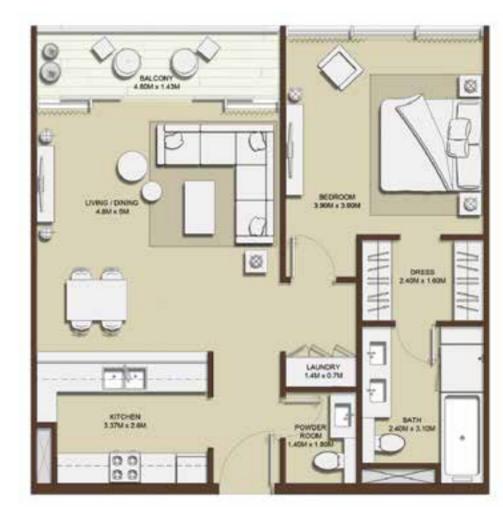

# MULBERRY PARK HEIGHTS

**BLOCK A** 

| LEVELS | UNITS        |
|--------|--------------|
| 01     | A-107        |
| 02     | A-205, A-209 |
| 03     | A-307        |
| 04     | A-405, A-409 |
| 05     | A-507        |
| 06     | A-605, A-608 |
|        |              |

SUITE AREA 783.18<sup>sq.ft.</sup> / 72.76<sup>sq.m.</sup>

TERRACE AREA 79.11 Sq.ft. / 7.35 Sq.m.

TOTAL AREA 862.30<sup>Sq.ft.</sup> / 80.11<sup>Sq.m.</sup>

BLOCK A Level 01

BLOCK A Level 03,05

BLOCK A Level 02, 04

BLOCK A Level 06

## BLOCK A

| LEVELS | UNITS                  |
|--------|------------------------|
| 01     | A-105, A-108,<br>A-113 |
| 02     | A-207                  |
| 03     | A-305, A-309           |
| 04     | A-407                  |
| 05     | A-505, A-509           |
| 06     | A-606                  |
|        |                        |

SUITE AREA 783.18 Sq.ft. / 72.76 Sq.m.

TERRACE AREA 131.43 Sq.ft. / 12.21 Sq.m.

TOTAL AREA 914.61 Sq.ft. / 84.97 Sq.m.

BLOCK A Level 01

BLOCK A Level 03,05

BLOCK A Level 02,04

BLOCK A Level 06

安田 湯屋 医金田 安子 医一致子 安 民