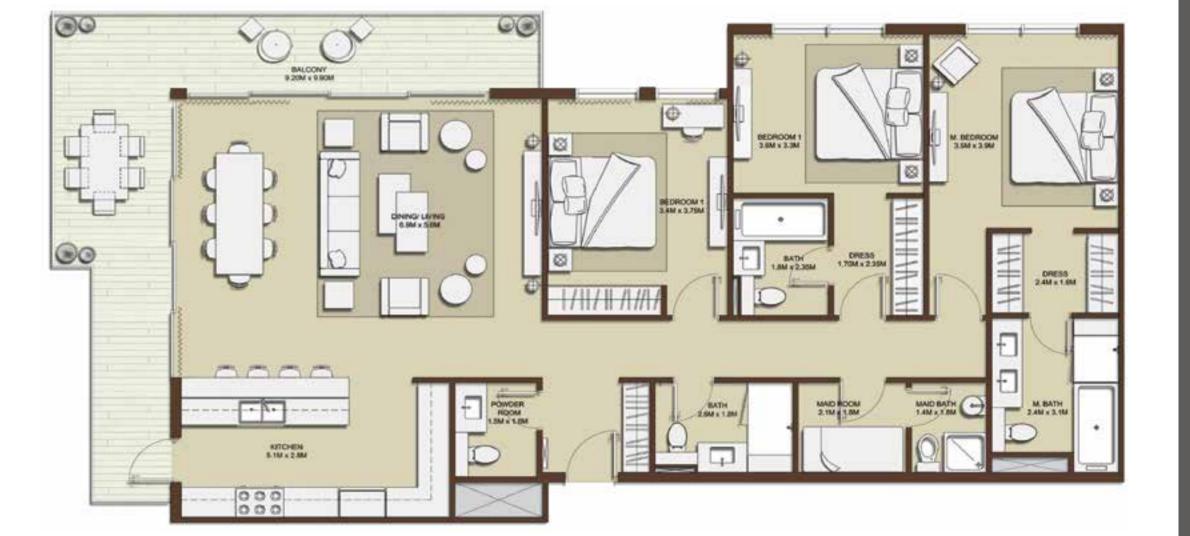

TOTAL AREA 1732.45<sup>Sq.ft.</sup> / 160.95<sup>Sq.m.</sup>

**BLOCK A** Level 02, 04

**BLOCK A** Level 06

1.8M x 2.7M

BEDROOM 1 3.55M x 4.10M

1.8M x 2.35M 1.7M x 2.35A

KITCHEN 4.6M x 2.4M

000

LAUNDRY 1.1M x 2.4M

2.35M x 3.1M

BLOCK A

| LEVELS | UNITS        |
|--------|--------------|
| 01     | A-109, A-111 |
| 03     | A-311        |
| 05     | A-511        |

SUITE AREA 1610.71 Sq.ft. / 149.64 Sq.m.

TERRACE AREA 196.23 Sq.ft. / 18.23 Sq.m.

TOTAL AREA 1806.94<sup>Sq.ft.</sup> / 167.87<sup>Sq.m.</sup>

BLOCK A Level 01

BLOCK A Level 03,05

BATH DRESS 1.8M x 2.35M 1.7M x 2.35M

M BEDROOM 3.5M x 3.9M

2.35M x 3.1N