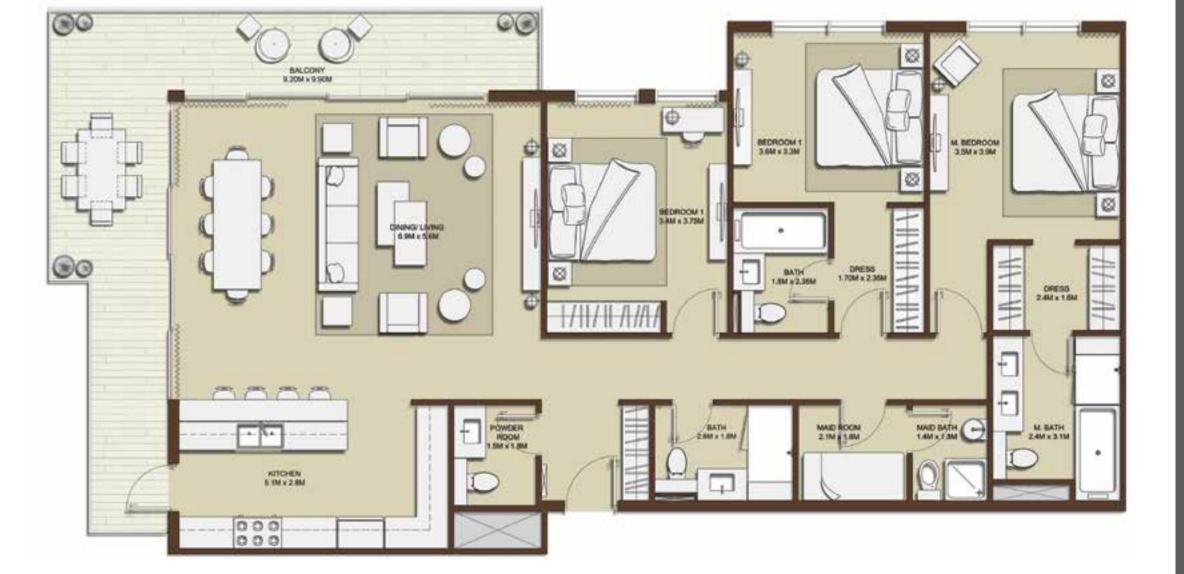

## BLOCK A

| LEVELS | UNITS                                          |
|--------|------------------------------------------------|
| 01     | A-101, A-110,<br>A-122                         |
| 02     | A-202, A-208,<br>A-212, A-215,<br>A-222, A-223 |
| 03     | A-301, A-310,<br>A-324                         |
| 04     | A-402, A-408,<br>A-412, A-415,<br>A-422, A-423 |
| 05     | A-510                                          |
| 06     | A-607, A-612,<br>A-614, A-621                  |

SUITE AREA 1637.62<sup>Sq.ft.</sup> / 152.14<sup>Sq.m.</sup>

TERRACE AREA 321.52<sup>Sq.ft.</sup> / 29.87<sup>Sq.m.</sup>

TOTAL AREA 1959.14<sup>Sq.ft.</sup> / 182.01<sup>Sq.m.</sup>