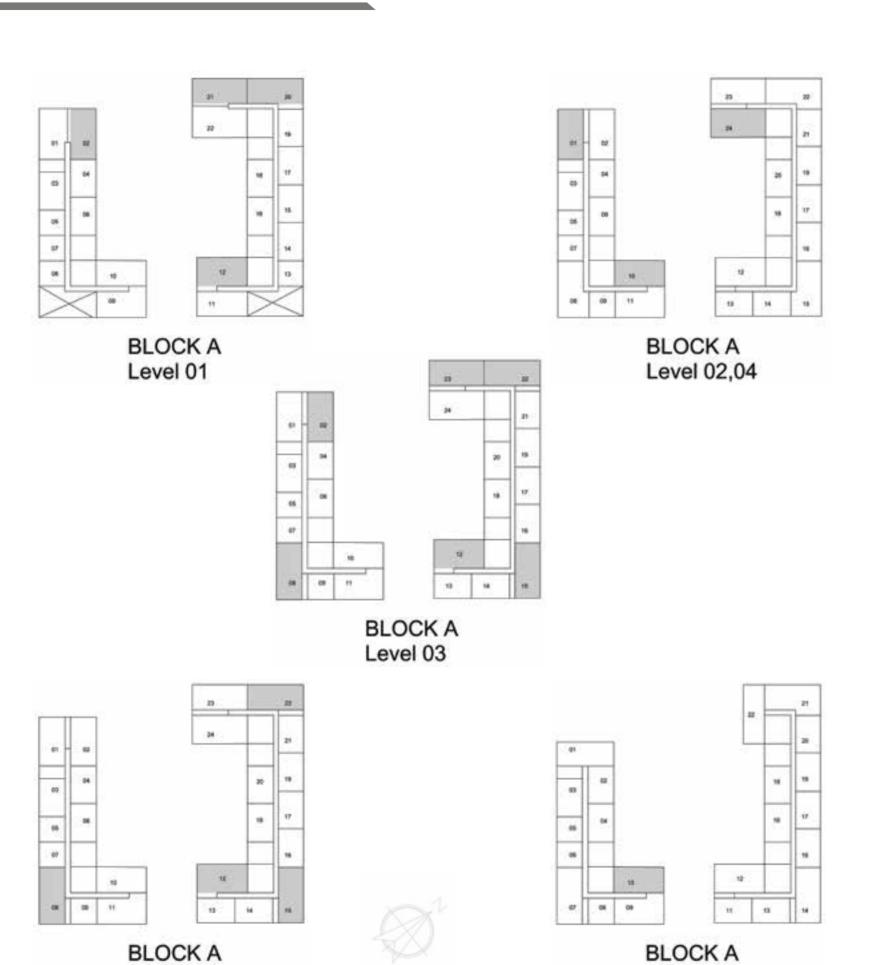

# MULBERRY PARK HEIGHTS

**BLOCK A** 

| LEVELS | UNITS        |
|--------|--------------|
| 01     | A-107        |
| 02     | A-205, A-209 |
| 03     | A-307        |
| 04     | A-405, A-409 |
| 05     | A-507        |
| 06     | A-605, A-608 |
|        |              |

SUITE AREA 783.18<sup>sq.ft.</sup> / 72.76<sup>sq.m.</sup>

TERRACE AREA 79.11 Sq.ft. / 7.35 Sq.m.

TOTAL AREA 862.30<sup>Sq.ft.</sup> / 80.11<sup>Sq.m.</sup>

BLOCK A Level 01

BLOCK A Level 03,05

BLOCK A Level 02, 04

BLOCK A Level 06

## BLOCK A

| LEVELS | UNITS                  |
|--------|------------------------|
| 01     | A-105, A-108,<br>A-113 |
| 02     | A-207                  |
| 03     | A-305, A-309           |
| 04     | A-407                  |
| 05     | A-505, A-509           |
| 06     | A-606                  |
|        |                        |

SUITE AREA 783.18 Sq.ft. / 72.76 Sq.m.

TERRACE AREA 131.43 Sq.ft. / 12.21 Sq.m.

TOTAL AREA 914.61 Sq.ft. / 84.97 Sq.m.

BLOCK A Level 01

BLOCK A Level 03,05

BLOCK A Level 02,04

BLOCK A Level 06

安田 湯屋 医金田 安子 医一致子 安 民