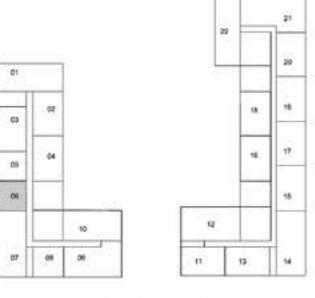

# MULBERRY PARK HEIGHTS

**BLOCK A** 

| LEVELS | UNITS        |
|--------|--------------|
| 01     | A-107        |
| 02     | A-205, A-209 |
| 03     | A-307        |
| 04     | A-405, A-409 |
| 05     | A-507        |
| 06     | A-605, A-608 |
|        |              |

## BLOCK A

| LEVELS | UNITS                  |
|--------|------------------------|
| 01     | A-105, A-108,<br>A-113 |
| 02     | A-207                  |
| 03     | A-305, A-309           |
| 04     | A-407                  |
| 05     | A-505, A-509           |
| 06     | A-606                  |
|        |                        |