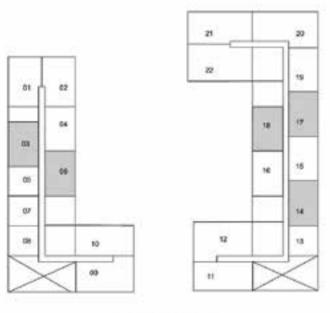

#### **BLOCK A**

|        | I                                              |
|--------|------------------------------------------------|
| LEVELS | UNITS                                          |
| 01     | A-104, A-115,<br>A-116, A-119                  |
| 02     | A-203, A-206,<br>A-214, A-216,<br>A-219, A-220 |
| 03     | A-304, A-313,<br>A-317, A-318,<br>A-321        |
| 04     | A-403, A-406,<br>A-414, A-416,<br>A-419, A-420 |
| 05     | A-504, A-513,<br>A-517, A-518,<br>A-521        |
| 06     | A-603, A-604,<br>A-613, A-615,<br>A-618, A-619 |

SUITE AREA 1182.20<sup>Sq.ft.</sup> / 109.83<sup>Sq.m.</sup>

TERRACE AREA 179.43<sup>Sq.ft.</sup> / 16.67<sup>Sq.m.</sup>

TOTAL AREA 1361.63<sup>Sq.ft.</sup> / 126.50<sup>Sq.m.</sup>

BLOCK A Level 01

BLOCK A Level 03,05

BLOCK A Level 02,04

BLOCK A Level 06

BLOCK A

| LEVELS | UNITS                                                                     |
|--------|---------------------------------------------------------------------------|
| G      | A-003, A-004,<br>A-006, A-014,<br>A-015, A-016,<br>A-017, A-018,<br>A-019 |