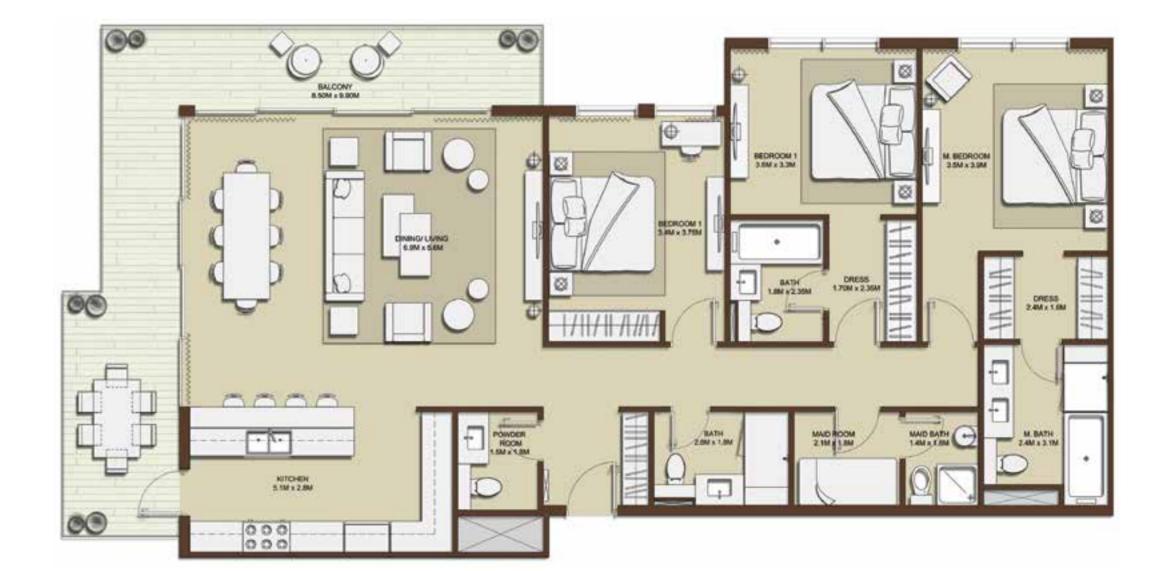

TOTAL AREA 1732.45<sup>Sq.ft.</sup> / 160.95<sup>Sq.m.</sup>

**BLOCK A** Level 02, 04

**BLOCK A** Level 06

1.8M x 2.7M

BEDROOM 1 3.55M x 4.10M

1.8M x 2.35M 1.7M x 2.35A

KITCHEN 4.6M x 2.4M

000

LAUNDRY 1.1M x 2.4M

2.35M x 3.1M

BLOCK A

| LEVELS | UNITS        |
|--------|--------------|
| 01     | A-109, A-111 |
| 03     | A-311        |
| 05     | A-511        |

SUITE AREA 1610.71 Sq.ft. / 149.64 Sq.m.

TERRACE AREA 196.23 Sq.ft. / 18.23 Sq.m.

TOTAL AREA 1806.94<sup>Sq.ft.</sup> / 167.87<sup>Sq.m.</sup>

BLOCK A Level 01

BLOCK A Level 03,05

BATH DRESS 1.8M x 2.35M 1.7M x 2.35M

M BEDROOM 3.5M x 3.9M

2.35M x 3.1N

TERRACE AREA 848.84<sup>Sq.ft.</sup> / 78.86<sup>Sq.m.</sup>

TOTAL AREA 2486.46<sup>Sq.ft.</sup> / 231.00<sup>Sq.m.</sup>

BLOCK A Ground Level

----

TERRACE 21.30M x 11.50A

000