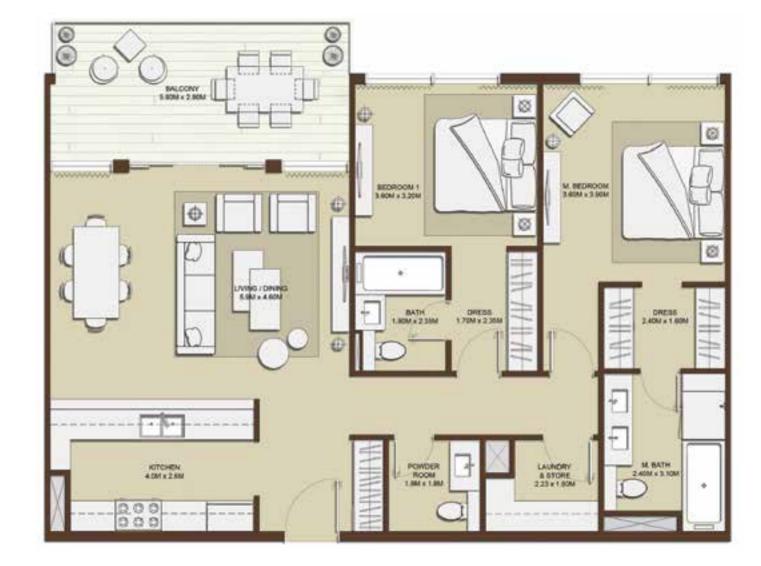

TOTAL AREA 1732.45<sup>Sq.ft.</sup> / 160.95<sup>Sq.m.</sup>

**BLOCK A** Level 02, 04

**BLOCK A** Level 06

1.8M x 2.7M

BEDROOM 1 3.55M x 4.10M

1.8M x 2.35M 1.7M x 2.35A

KITCHEN 4.6M x 2.4M

000

LAUNDRY 1.1M x 2.4M

2.35M x 3.1M

BLOCK A

| LEVELS | UNITS        |
|--------|--------------|
| 01     | A-109, A-111 |
| 03     | A-311        |
| 05     | A-511        |

SUITE AREA 1610.71 Sq.ft. / 149.64 Sq.m.

TERRACE AREA 196.23 Sq.ft. / 18.23 Sq.m.

TOTAL AREA 1806.94<sup>Sq.ft.</sup> / 167.87<sup>Sq.m.</sup>

BLOCK A Level 01

BLOCK A Level 03,05

BATH DRESS 1.8M x 2.35M 1.7M x 2.35M

M BEDROOM 3.5M x 3.9M

2.35M x 3.1N