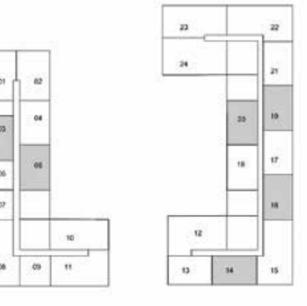

#### BLOCK B

| LEVELS | UNITS         |
|--------|---------------|
|        | B-103, B-106, |
| 01     | B-111, B-112, |
|        | B-117         |
| 02     | B-204, B-210, |
| 02     | B-219, B-220  |
|        | B-303, B-306, |
| 03     | B-312, B-313, |
|        | A-318         |
| 0.4    | B-404, B-410, |
| 04     | B-419, B-420  |
| 05     | B-503, B-506, |
|        | B-512, B-513, |
|        | B-518         |
| 06     | B-602, B-610, |
| 06     | B-616, B-617  |

SUITE AREA 1182.20<sup>Sq.ft.</sup> / 109.83<sup>Sq.m.</sup>

TERRACE AREA 114.64<sup>Sq.ft.</sup> / 10.65<sup>Sq.m.</sup>

TOTAL AREA 1296.84<sup>Sq.ft.</sup> / 120.48<sup>Sq.m.</sup>

BLOCK B Level 01

BLOCK B Level 02,04

BLOCK B Level 03,05

BLOCK B Level 06