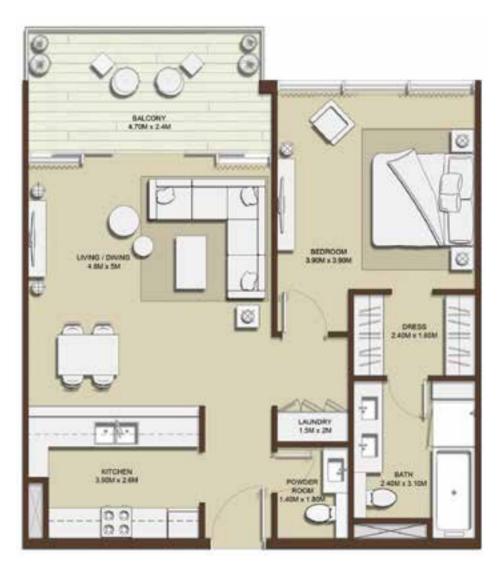

TOTAL AREA 1732.45<sup>Sq.ft.</sup> / 160.95<sup>Sq.m.</sup>

**BLOCK A** Level 02, 04

**BLOCK A** Level 06

1.8M x 2.7M

BEDROOM 1 3.55M x 4.10M

1.8M x 2.35M 1.7M x 2.35A

KITCHEN 4.6M x 2.4M

000

LAUNDRY 1.1M x 2.4M

2.35M x 3.1M

BLOCK A

| LEVELS | UNITS        |
|--------|--------------|
| 01     | A-109, A-111 |
| 03     | A-311        |
| 05     | A-511        |

SUITE AREA 1610.71 Sq.ft. / 149.64 Sq.m.

TERRACE AREA 196.23 Sq.ft. / 18.23 Sq.m.

TOTAL AREA 1806.94<sup>Sq.ft.</sup> / 167.87<sup>Sq.m.</sup>

BLOCK A Level 01

BLOCK A Level 03,05

BATH DRESS 1.8M x 2.35M 1.7M x 2.35M

M BEDROOM 3.5M x 3.9M

2.35M x 3.1N